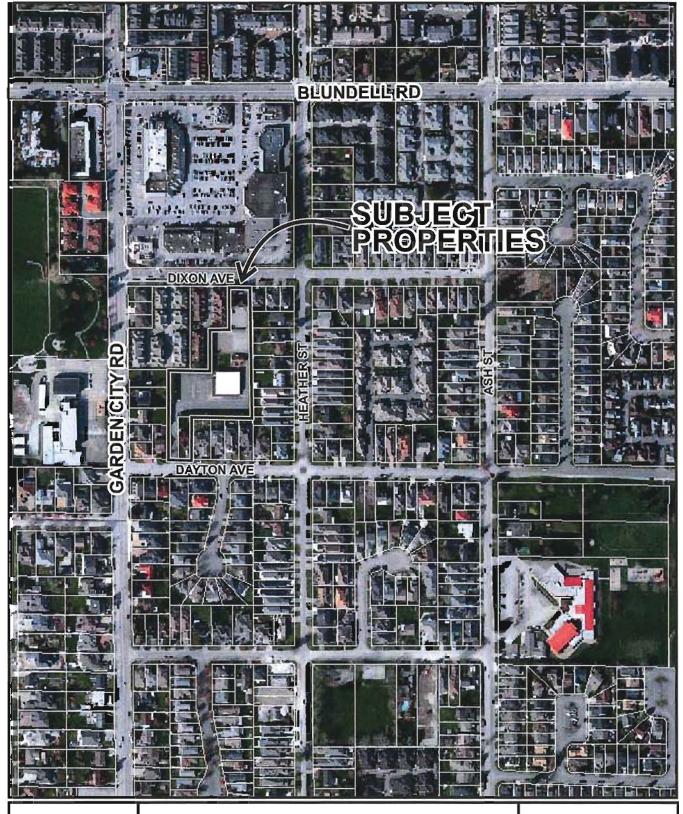

### See Page **PH-453** for full report

**Location:** 9051 and 9055 Dayton Avenue **Applicant:** Yamamoto Architecture Inc.

Purpose of Official Community Plan Bylaw 9000, Amendment Bylaw 9085:

To redesignate 9051 Dayton Avenue from "Community Institutional" to "Neighbourhood Residential" in the Specific Richmond Neighbourhoods Policy and in Attachment 1 to Schedule 1 (City of Richmond 2041 OCP Land Use Map).