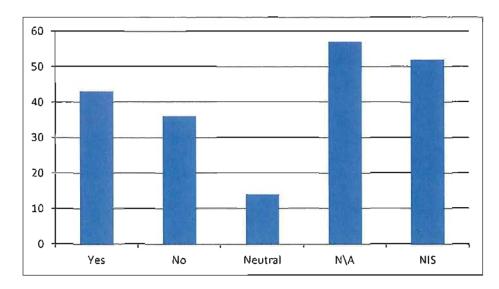

...

Information phone calls commenced on May 27<sup>th</sup> and were completed on May 29<sup>th</sup>. Below is the outcome of the telemarketing completed by The Reid Agency:

| Yes | No | Neutral | N A* | NIS* | Total |
|-----|----|---------|------|------|-------|
| 43  | 36 | 14      | 57   | 52   | 202   |

<sup>\*</sup> NA - No Answer | NIS - Not in Service