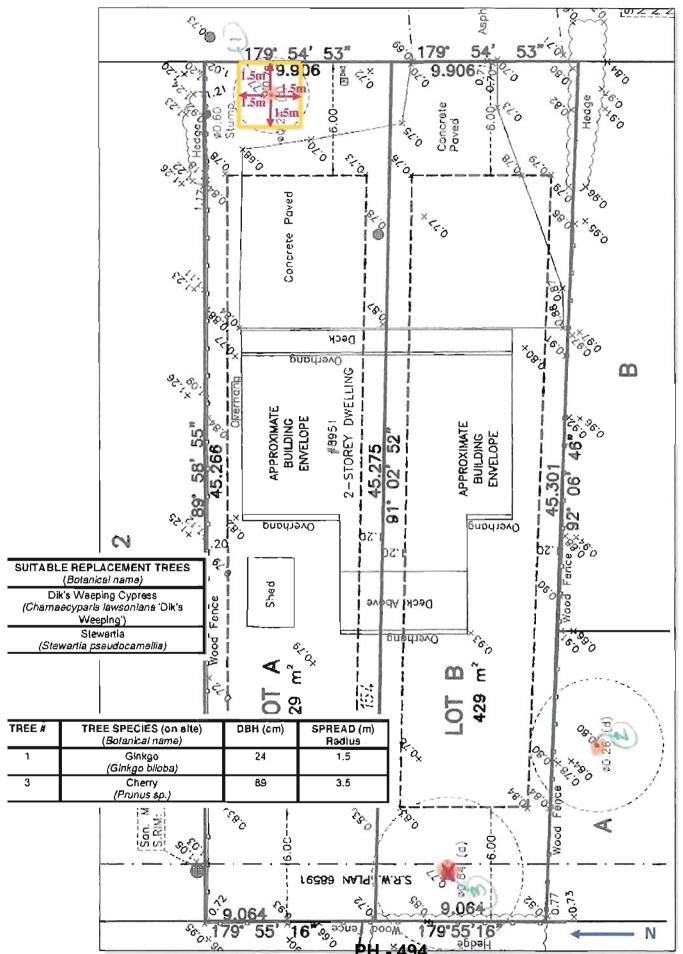

(File Ref. No. 12-8060-20-009088; RZ 13-645746) (REDMS No. 4047652)

### PH-484

### See Page **PH-484** for full report

**Location:** 8951 Heather Street **Applicant:** Kulwinder Pooni

Purpose: To rezone the subject property from "Single Detached

(RS1/B)" to "Single Detached (RS2/A)", to permit the

property to be subdivided to create two (2) lots.

First Reading: December 17, 2013