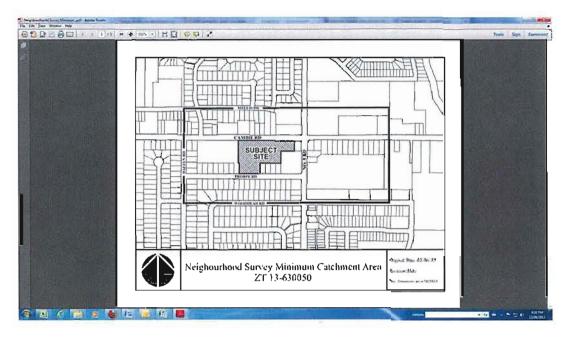

### Neighbourhood Survey

In accordance with Council Policy 9307 regarding Licensee Retail Store (LRS) rezoning applications, a neighbourhood survey was conducted by the independent market research company, The Reid Agency between May and June, 2013. A summary report, dated September 1, 2013 was submitted to the City (Attachment 7) describing the neighbourhood survey and additional public consultation undertaken by the applicant. The purpose of the neighbourhood survey was to collect public opinion on the proposed new location of the proposed liquor store from businesses and residences within the neighbourhood survey minimum catchment area identified by staff. The summary report indicates that: