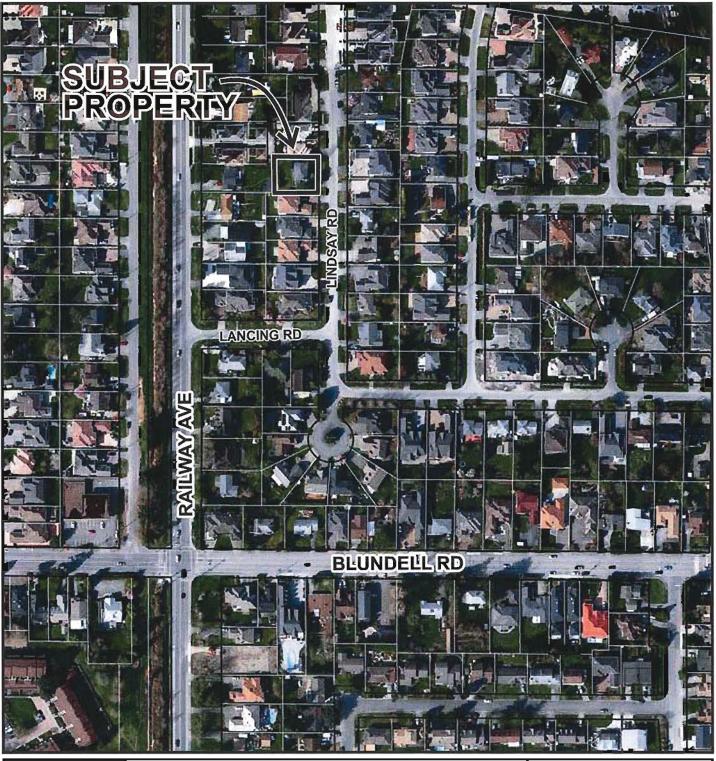

### Background

This redevelopment proposal is to enable the creation of two (2) smaller lots from an existing large lot on the west side of Lindsay Road in the Blundell Planning Area. Each new lot proposed would be approximately 12.5 m wide and 380 m<sup>2</sup> in area. The proposed subdivision plan is shown in Attachment 5.

Cynthia Lussier Planning Technician (604-276-4108)

CL:blg

Attachment 1: Location Map/Aerial Photo

Attachment 2: Development Application Data Sheet

Attachment 3: Lot Size Policy 5463 Attachment 4: Rezoning Considerations Attachment 5: Proposed Subdivision Plan