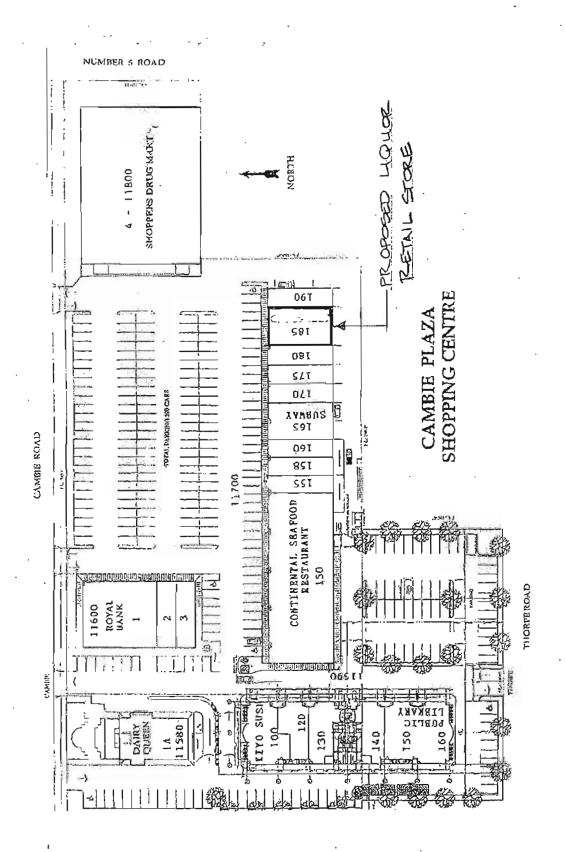

### Background

The intent of the subject application is to accommodate the relocation of the liquor store license from the Sheraton Four Points hotel at 8368 Alexandra Road (Attachment 4) to a new location in the existing commercial shopping centre at 11580 Cambie Road, and specifically to allow a 146.5 m<sup>2</sup> (1,577 ft<sup>2</sup>) liquor store in unit 185 of the 11700 Cambie Road building. The existing liquor store is 10.3 m<sup>2</sup> (111 ft<sup>2</sup>) and located in the hotel's lobby.

To allow type 2 liquor retail use at the proposed new location, the "Community Commercial (CC)" zone needs to be amended to include "Retail Liquor 2" as an 'additional use' on a site specific basis outlined in the 'other regulations' section of the zone and limited to a maximum floor area of 147 m<sup>2</sup>. The proposed store size of 146.5 m<sup>2</sup> (1,577 ft<sup>2</sup>) is more restrictive than the store size limit in the "Retail Liquor 2" definition, which is a maximum floor area of 510 m<sup>2</sup> (5,490 ft<sup>2</sup>).

#### Attachment 5 ZT 13-630050

Applicant: Pacific Land Group

|                       | Existing Location             | Proposed Location                                             |
|-----------------------|-------------------------------|---------------------------------------------------------------|
| Address               | 8368 Alexandra Road           | 11580 Cambie Road<br>(unit 185 in 11700 Cambie Road building) |
| Owner                 | Kimberley Holdings Ltd.       | Bing S. & Florence M. Leong                                   |
| Site Size             | 5,676 m <sup>2</sup>          | 18,963 m <sup>2</sup>                                         |
| Land Use              | Hotel Commercial              | Commercial                                                    |
| Area Plan             | City Centre                   | East Cambie                                                   |
| Area Plan Designation | Urban Centre T5               | Commercial                                                    |
| Zoning                | Auto-Oriented Commercial (CA) | Community Commercial (CC)                                     |

|                                       | Bylaw Requirement                                                                | Proposed                                | Variance       |
|---------------------------------------|----------------------------------------------------------------------------------|-----------------------------------------|----------------|
| Floor Area Ratio;                     | Max. 0.5                                                                         | Existing                                | None permitted |
| Lot Coverage – Building:              | Max. 35%                                                                         | Existing                                | None proposed  |
| Setback - Front & Exterior Side Yards | Min. 3 m                                                                         | Existing                                | None proposed  |
| Setback - Rear & Interior Side Yards  | Min. 6 m                                                                         | Existing                                | None proposed  |
| Height                                | Min. 9 m                                                                         | Existing                                | None proposed  |
| Off-street Parking Spaces             | Change from general retail to liquor store does not increase parking requirement | Existing                                | None proposed  |
| Retail Liquor 2 Store Size            | Max. 510 m <sup>2</sup> , except Max. 560 m <sup>2</sup> at 8120 No. 2 Road      | Max. 147 m <sup>2</sup> on subject site | None proposed  |