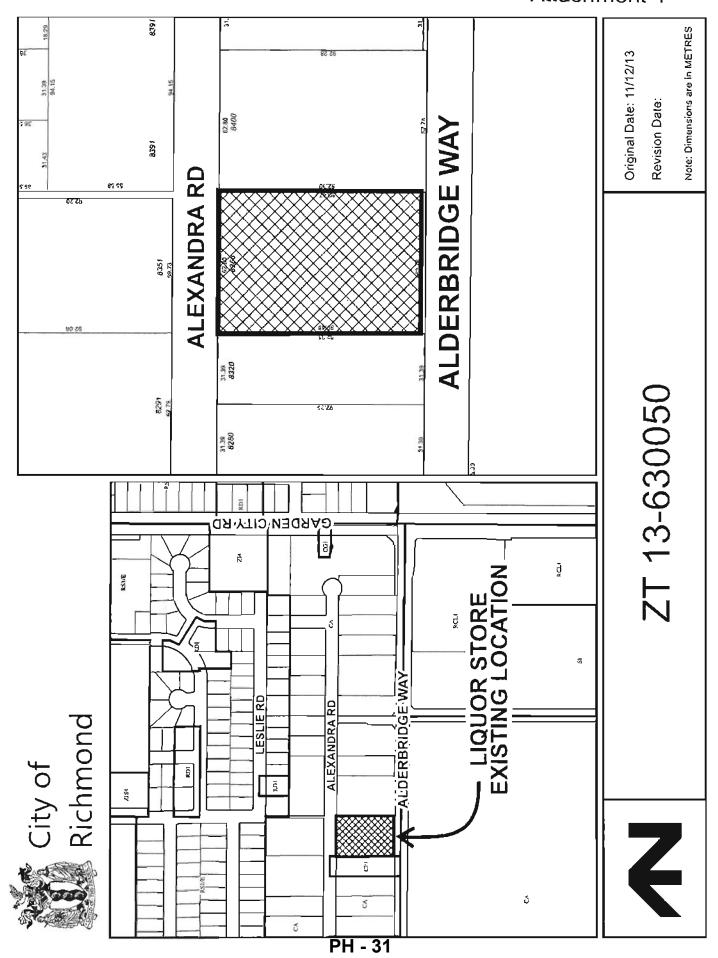

### Background

The intent of the subject application is to accommodate the relocation of the liquor store license from the Sheraton Four Points hotel at 8368 Alexandra Road (Attachment 4) to a new location in the existing commercial shopping centre at 11580 Cambie Road, and specifically to allow a 146.5 m<sup>2</sup> (1,577 ft<sup>2</sup>) liquor store in unit 185 of the 11700 Cambie Road building. The existing liquor store is 10.3 m<sup>2</sup> (111 ft<sup>2</sup>) and located in the hotel's lobby.

# Attachment 1

PH - 28

# Attachment 2

ZT 13-630050

Original Date: 02/22/13

Amended Date:

Note: Dimensions are in METRES

PH - 30