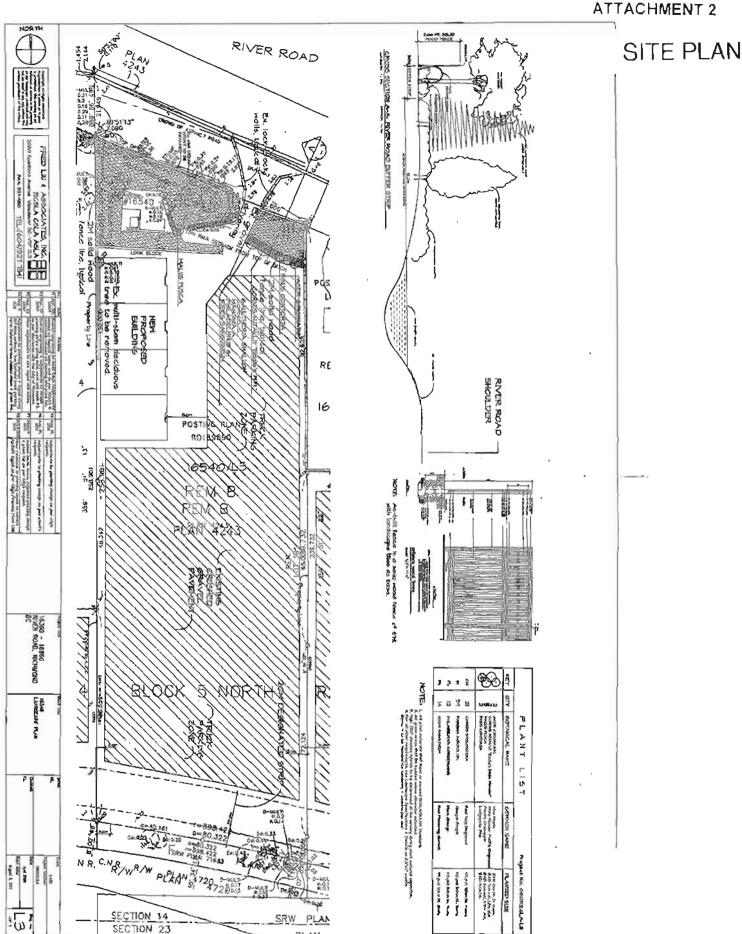

# Development Application Data Sheet Fast Track Application

**Development Applications Division** 

RZ 13-645313 Attachment 2

Address: 7491 Lindsay Road

Applicant: 0868256 BC Ltd.

Date Received: September 5, 2013 Fast Track Compliance: October 11, 2013

|                | Existing                                                                          | Proposed                                                       |
|----------------|-----------------------------------------------------------------------------------|----------------------------------------------------------------|
| Owner          | <ul><li>Luxor Homes &amp; Developments<br/>Ltd.</li><li>0780012 BC Ltd.</li></ul> | To be determined                                               |
| Site Size (m²) | 760 m <sup>2</sup> (8,180 ft <sup>2</sup> )                                       | Two (2) lots, each 380 m <sup>2</sup> (4,090 ft <sup>2</sup> ) |
| Land Uses      | One (1) single detached dwelling                                                  | Two (2) single detached dwellings                              |
| Zoning         | Single Detached (RS1/E)                                                           | Single Detached (RS2/B)                                        |

| On Future<br>Subdivided Lots                        | Bylaw Requirement | Proposed                | Variance       |
|-----------------------------------------------------|-------------------|-------------------------|----------------|
| Floor Area Ratio                                    | Max. 0.55         | Max. 0.55               | none permitted |
| Lot Coverage – Buildings                            | Max. 45%          | Max. 45%                | none           |
| Lot Coverage – Building, structures, and non-porous | Max. 70%          | Max. 70%                | none           |
| Lot Coverage - Landscaping                          | Min. 25%          | Min. 25%                | none           |
| Setback - Front & Rear Yards (m)                    | Min. 6 m          | Min. 6 m                | none           |
| Setback - Side Yards (m)                            | Min. 1.2 m        | Min. 1.2 m              | none           |
| Height (m)                                          | 2 ½ storeys       | 2 ½ storeys             | none           |
| Lot Size                                            | Min. 360 m²       | Min. 380 m <sup>2</sup> | none           |
| Lot Width                                           | Min, 12 m         | Min, 12,46 m            | none           |