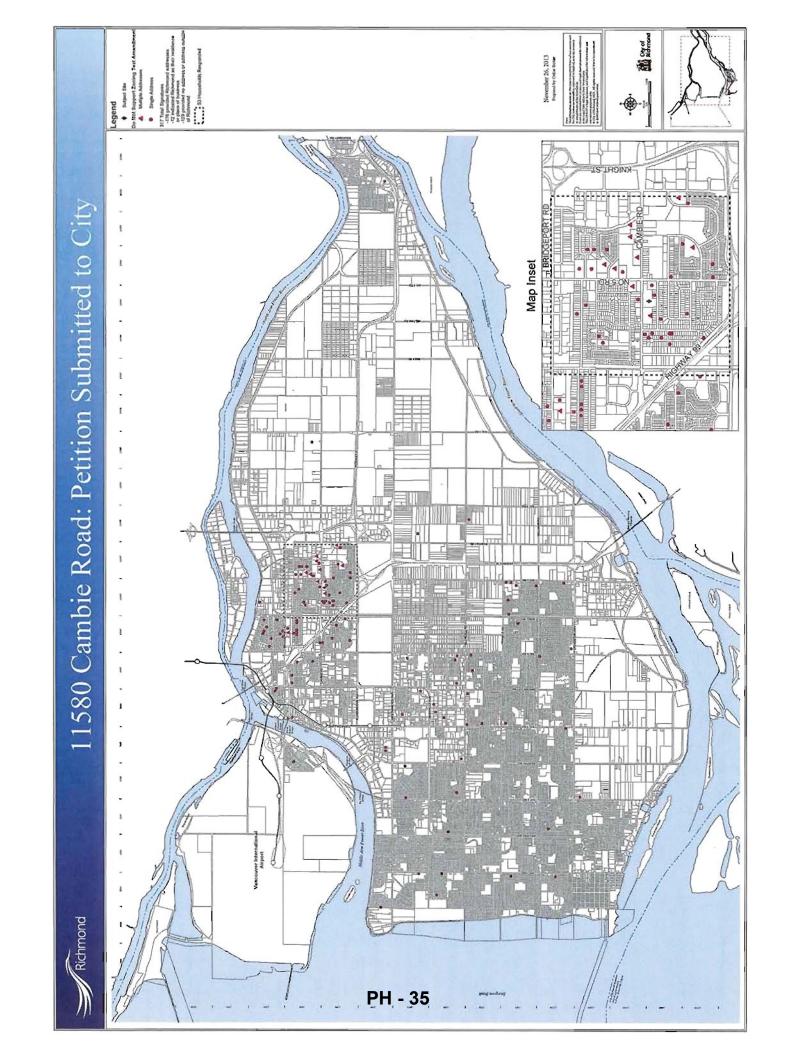

Maps prepared by staff are attached to this report showing household locations for public correspondence submitted to the applicant during the on-site polling, and the public correspondence petition submitted directly to the City (Attachment 6).

### Public Correspondence

In addition to public input received as part of the neighbourhood survey, the City received one (1) e-mail and a 317-signature petition in opposition to the zoning text amendment application (Attachment 8). The petition and email received in opposition to the proposal include 176 civic addresses within Richmond and more specifically, 53 civic addresses within half of mile (805 m) of the subject site.

Attachment 5: Development Application Data Sheet

Attachment 6: Public Correspondence On-Site Polling and Petition Maps

Attachment 7: Neighbourhood Survey Summary Report (dated June 18, 2013)

Attachment 8: Public Input (mail survey forms and on-site polling form letters submitted by the applicant, and public correspondence and petition submitted to the City)