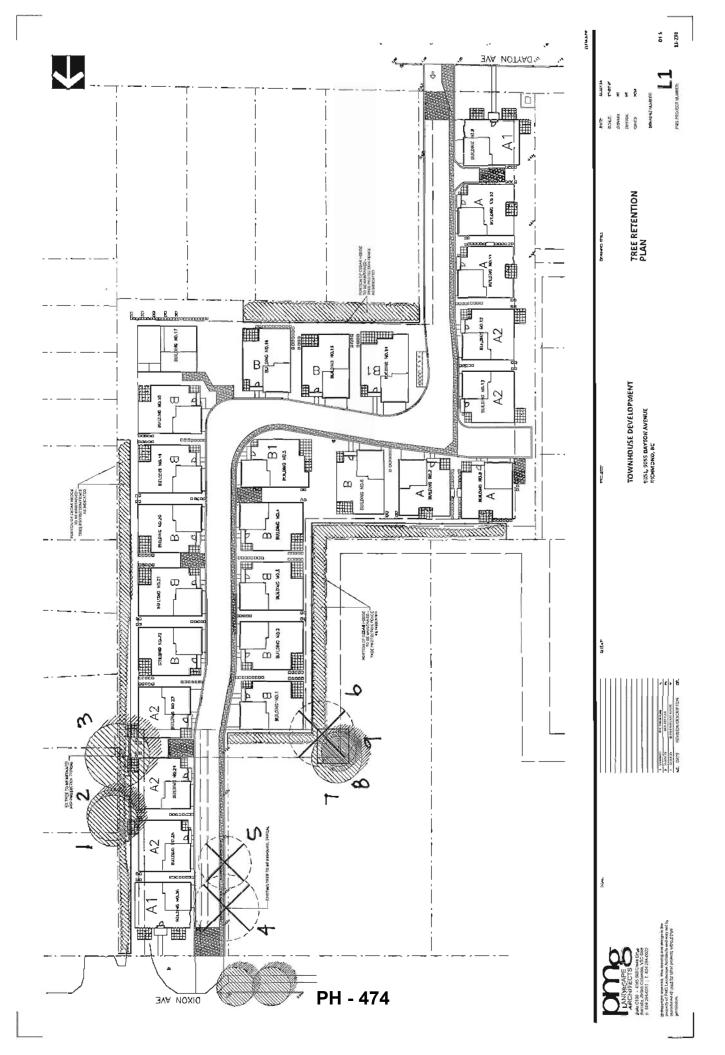

A Certified Arborist's Report was submitted by the applicant, which identifies tree species, assesses the condition of trees, and provides recommendations on tree retention and removal relative to the redevelopment proposal. The report identifies and assesses six (6) bylaw-sized trees on-site (Trees # 1-6) and five (5) bylaw-sized trees off-site on the adjacent property to the west at 7520 Railway Avenue (Trees # 7-11). A list of tree species assessed as part of the Arborist's Report is included on the Tree Retention Plan (Attachment 6).

- 3 -

The City's Tree Preservation Coordinator has reviewed the Arborist's Report, conducted a Visual Tree Assessment, and concurs with the recommendations to:

- Remove all trees on-site due to their poor condition (Trees # 1-6). The trees have been
  historically topped, and as a result, the trees exhibit significant structural defects such as
  previous stem failure, cavities at the secondary stem and main branch unions (below
  previous topping cuts), and co-dominant stems with inclusions. These trees are not good
  candidates for retention and should be removed and replaced.
- Protect all trees on the adjacent property to the west at 7520 Railway Avenue
  (Trees # 7-11). Tree protection fencing must be installed in accordance with the
  minimum protection area required in the City's tree protection information Bulletin
  TREE-03. Tree protection fencing must be installed to City standard prior to demolition
  of the existing dwelling on the subject site and must remain in place until construction
  and landscaping on the proposed lots is completed.

The Tree Retention Plan is provided in Attachment 6.

To ensure protection of off-site trees (Trees # 7-11), the applicant is required to submit a contract with a Certified Arborist for supervision of any works conducted within the Tree Protection Zone. No works are permitted to be undertaken within the tree protection zone, including changes to lot grade and installation of perimeter drainage. The contract must include the scope of work to be undertaken, including: the proposed number of site monitoring inspections (at specified stages of construction), and a provision for the Arborist to submit a post-construction assessment report to the City for review.