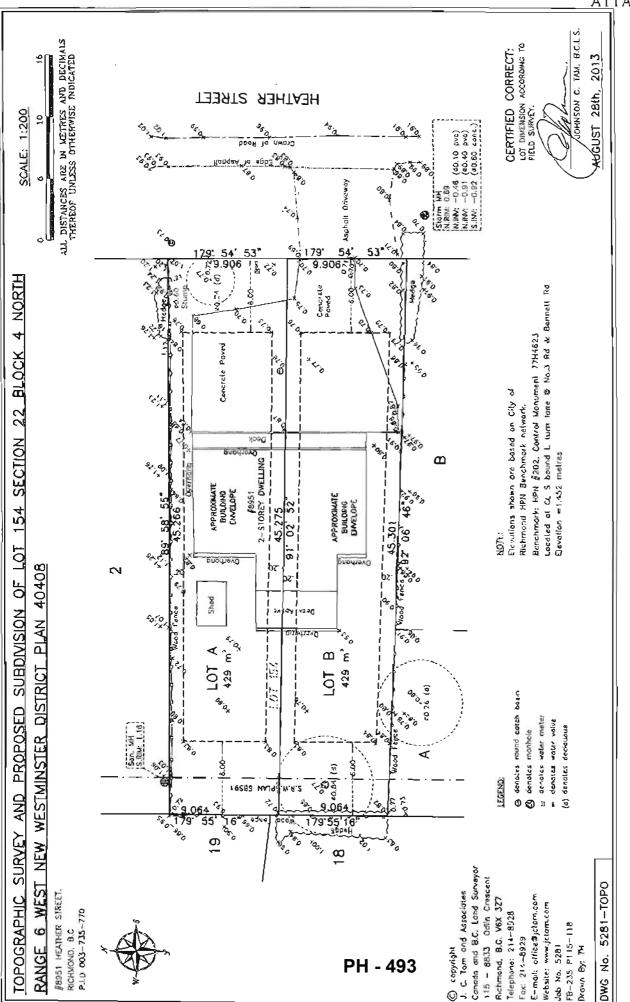

(File Ref. No. 12-8060-20-009088; RZ 13-645746) (REDMS No. 4047652)

### PH-484

### See Page **PH-484** for full report

**Location:** 8951 Heather Street **Applicant:** Kulwinder Pooni

Purpose: To rezone the subject property from "Single Detached

(RS1/B)" to "Single Detached (RS2/A)", to permit the

property to be subdivided to create two (2) lots.

First Reading: December 17, 2013