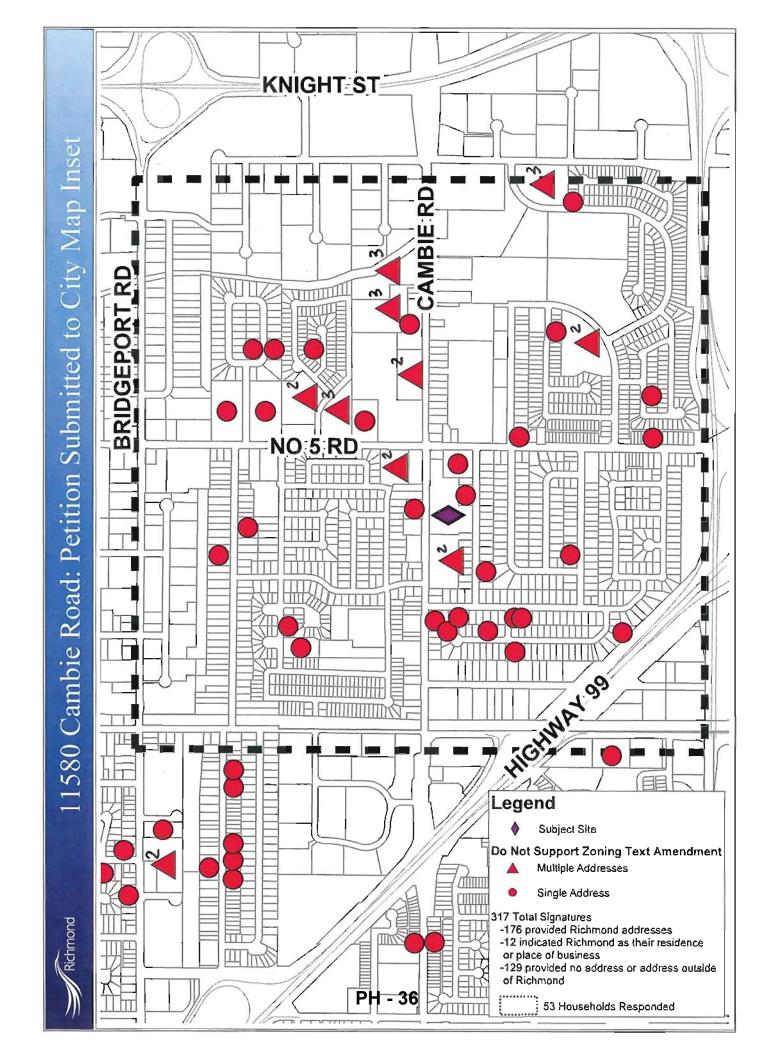

Maps prepared by staff are attached to this report showing household locations for public correspondence submitted to the applicant during the on-site polling, and the public correspondence petition submitted directly to the City (Attachment 6).

### Public Correspondence

In addition to public input received as part of the neighbourhood survey, the City received one (1) e-mail and a 317-signature petition in opposition to the zoning text amendment application (Attachment 8). The petition and email received in opposition to the proposal include 176 civic addresses within Richmond and more specifically, 53 civic addresses within half of mile (805 m) of the subject site.

Attachment 5: Development Application Data Sheet

Attachment 6: Public Correspondence On-Site Polling and Petition Maps

Attachment 7: Neighbourhood Survey Summary Report (dated June 18, 2013)

Attachment 8: Public Input (mail survey forms and on-site polling form letters submitted by the applicant, and public correspondence and petition submitted to the City)