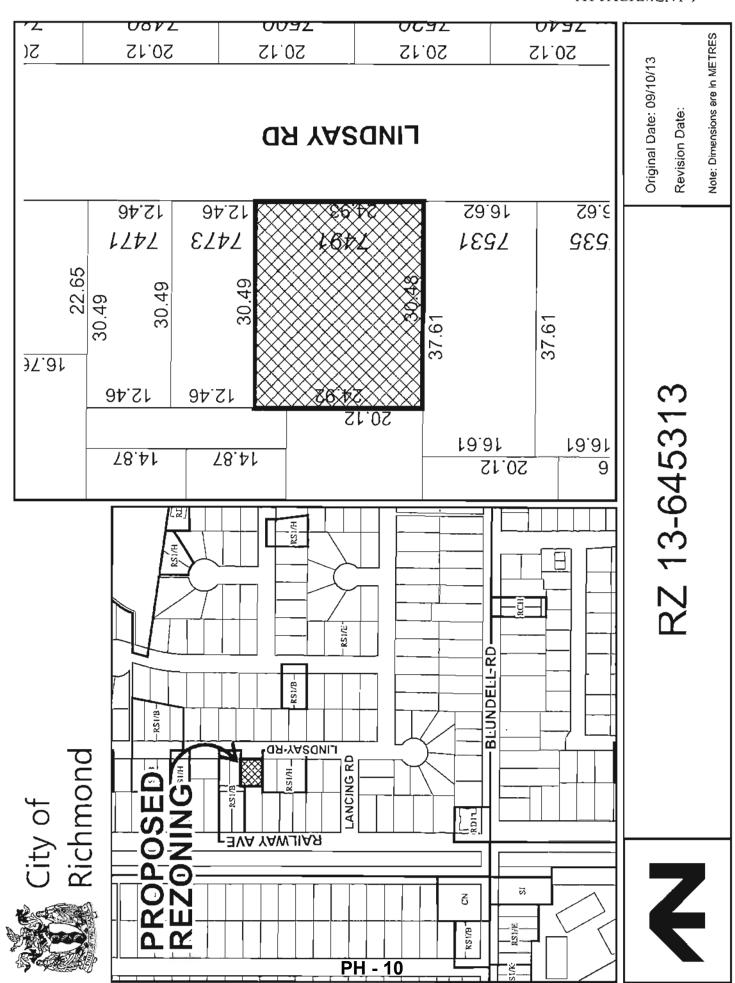

**PH-5** 4034805

### Background

This redevelopment proposal is to enable the creation of two (2) smaller lots from an existing large lot on the west side of Lindsay Road in the Blundell Planning Area. Each new lot proposed would be approximately 12.5 m wide and 380 m<sup>2</sup> in area. The proposed subdivision plan is shown in Attachment 5.

Cynthia Lussier Planning Technician (604-276-4108)

CL:blg

Attachment 1: Location Map/Aerial Photo

Attachment 2: Development Application Data Sheet

Attachment 3: Lot Size Policy 5463 Attachment 4: Rezoning Considerations Attachment 5: Proposed Subdivision Plan

Attachment 6: Tree Retention Plan

RZ 13-645313

PH - 11

Original Date: 09/10/13

Revision Date:

Note: Dimensions are in METRES