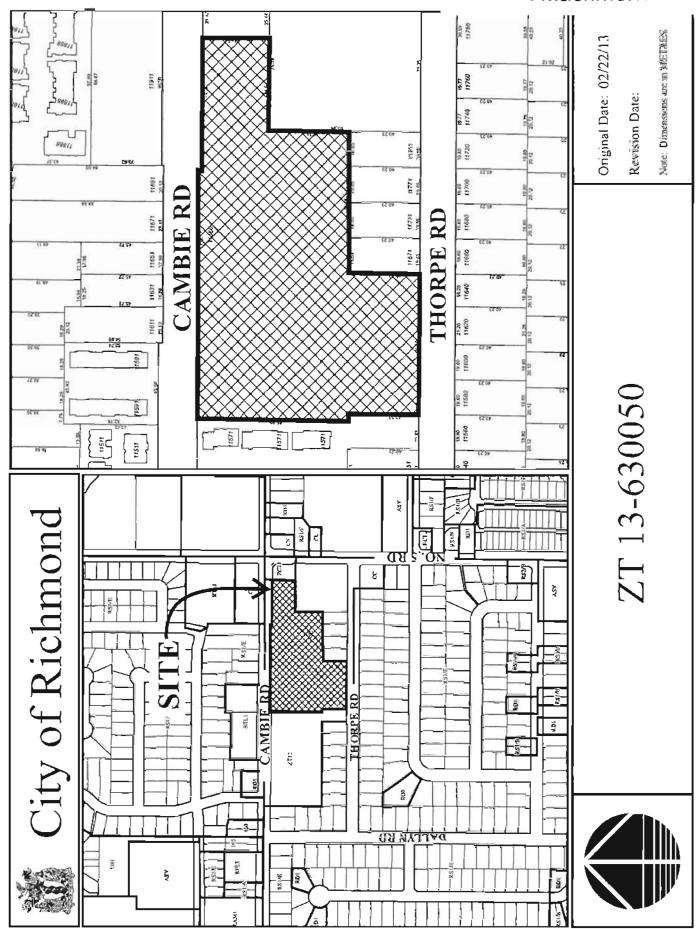

### Richmond Zoning Bylaw 8500 Amendment Bylaw 9082 (RZ 13-645313) 7491 Lindsay Road

The Council of the City of Richmond, in open meeting assembled, enacts as follows:

1. The Zoning Map of the City of Richmond, which accompanies and forms part of Richmond Zoning Bylaw 8500, is amended by repealing the existing zoning designation of the following area and by designating it "SINGLE DETACHED (RS2/B)".

P.I.D. 004-160-398 Lot 14 Section 13 Block 4 North Range 7 West New Westminster District Plan 20458

2. This Bylaw may be cited as "Richmond Zoning Bylaw 8500, Amendment Bylaw 9082".

| FIRST READING                | DEC 9 2013        | CITY OF<br>RICHMOND                     |
|------------------------------|-------------------|-----------------------------------------|
| A PUBLIC HEARING WAS HELD ON |                   | APPROVED<br>by                          |
| SECOND READING               |                   | APPROVED<br>by Director<br>or Solicitor |
| THIRD READING                |                   | 12                                      |
| OTHER REQUIREMENTS SATISFIED |                   |                                         |
| ADOPTED                      |                   |                                         |
|                              |                   |                                         |
| MAYOR                        | CORPORATE OFFICER |                                         |

# Attachment 2

ZT 13-630050

Original Date: 02/22/13

Amended Date:

Note: Dimensions are in METRES

PH - 30