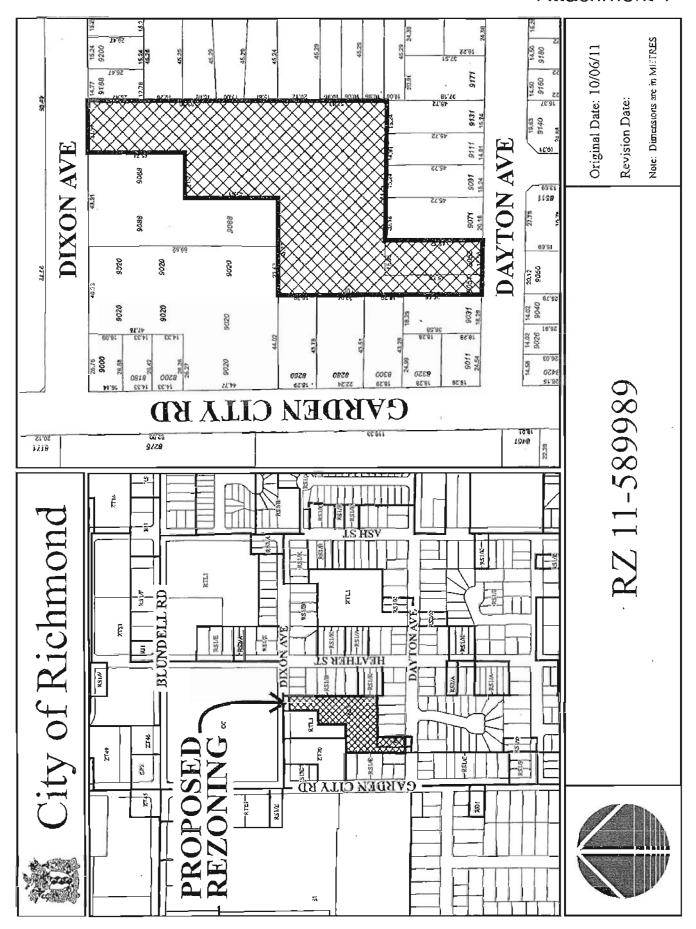

### See Page **PH-453** for full report

**Location:** 9051 and 9055 Dayton Avenue **Applicant:** Yamamoto Architecture Inc.

Purpose of Official Community Plan Bylaw 9000, Amendment Bylaw 9085:

To redesignate 9051 Dayton Avenue from "Community Institutional" to "Neighbourhood Residential" in the Specific Richmond Neighbourhoods Policy and in Attachment 1 to Schedule 1 (City of Richmond 2041 OCP Land Use Map).

### Purpose of Richmond Zoning Bylaw 8500, Amendment Bylaw 9087:

To rezone the subject location from the "Assembly (ASY)" zone and "Land Use Contract 165" to "Low Density Townhouses (RTL2)", to permit development of a 25-unit townhouse development.