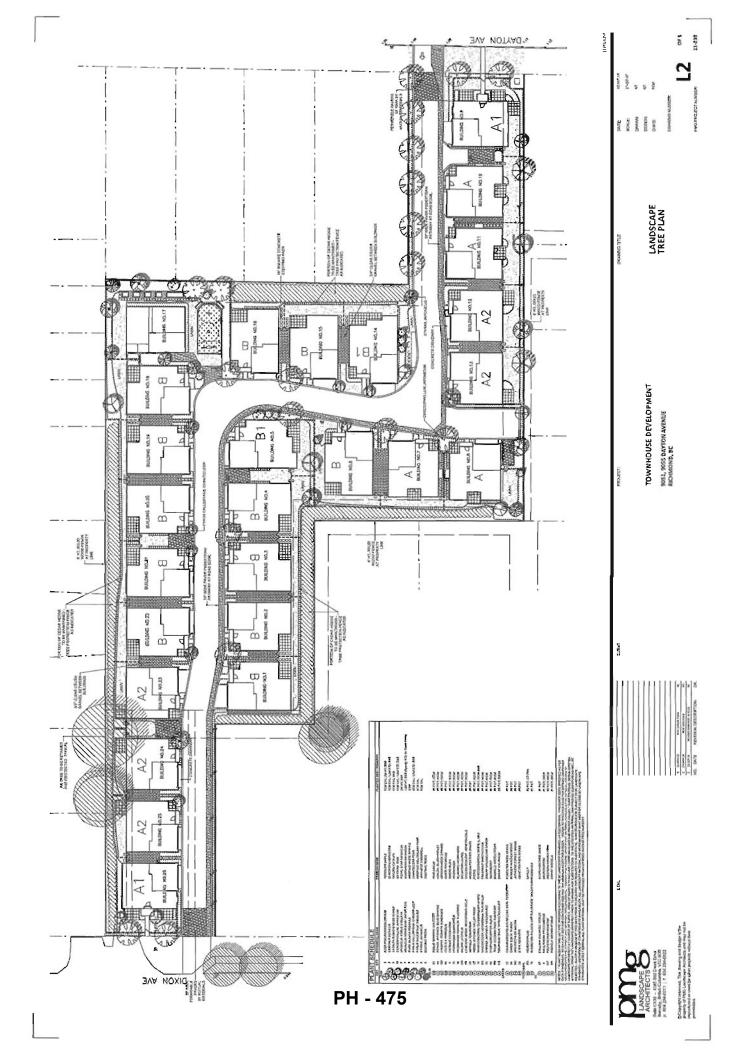

A Certified Arborist's Report was submitted by the applicant, which identifies tree species, assesses the condition of trees, and provides recommendations on tree retention and removal relative to the redevelopment proposal. The report identifies and assesses six (6) bylaw-sized trees on-site (Trees # 1-6) and five (5) bylaw-sized trees off-site on the adjacent property to the west at 7520 Railway Avenue (Trees # 7-11). A list of tree species assessed as part of the Arborist's Report is included on the Tree Retention Plan (Attachment 6).

- 3 -

The City's Tree Preservation Coordinator has reviewed the Arborist's Report, conducted a Visual Tree Assessment, and concurs with the recommendations to:

- Remove all trees on-site due to their poor condition (Trees # 1-6). The trees have been
  historically topped, and as a result, the trees exhibit significant structural defects such as
  previous stem failure, cavities at the secondary stem and main branch unions (below
  previous topping cuts), and co-dominant stems with inclusions. These trees are not good
  candidates for retention and should be removed and replaced.
- Protect all trees on the adjacent property to the west at 7520 Railway Avenue
  (Trees # 7-11). Tree protection fencing must be installed in accordance with the
  minimum protection area required in the City's tree protection information Bulletin
  TREE-03. Tree protection fencing must be installed to City standard prior to demolition
  of the existing dwelling on the subject site and must remain in place until construction
  and landscaping on the proposed lots is completed.

The Tree Retention Plan is provided in Attachment 6.

To ensure protection of off-site trees (Trees # 7-11), the applicant is required to submit a contract with a Certified Arborist for supervision of any works conducted within the Tree Protection Zone. No works are permitted to be undertaken within the tree protection zone, including changes to lot grade and installation of perimeter drainage. The contract must include the scope of work to be undertaken, including: the proposed number of site monitoring inspections (at specified stages of construction), and a provision for the Arborist to submit a post-construction assessment report to the City for review.