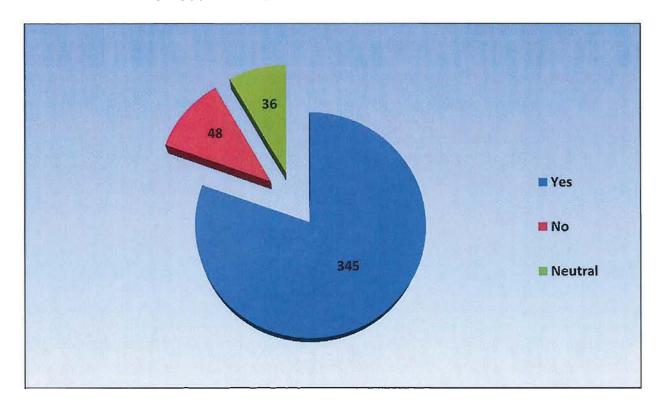

The summary report and form letters indicate that 429 customers were polled at the subject site and a total of 273 form letters were received in support of the proposal. The form letters received in support of the proposal include 238 civic addresses within Richmond and more specifically, 90 civic addresses within half of mile (805 m) of the subject site.

The following table summarizes results from the applicant's public consultation (on-site polling):

|                 | Support     | Do Not Support | Neutral   | Total |
|-----------------|-------------|----------------|-----------|-------|
| On-site Polling | 345 (80.4%) | 48 (11.2%)     | 36 (8.4%) | 429   |

## Summary:

Yes - 80% No - 11% Neutral - 9% = 100%