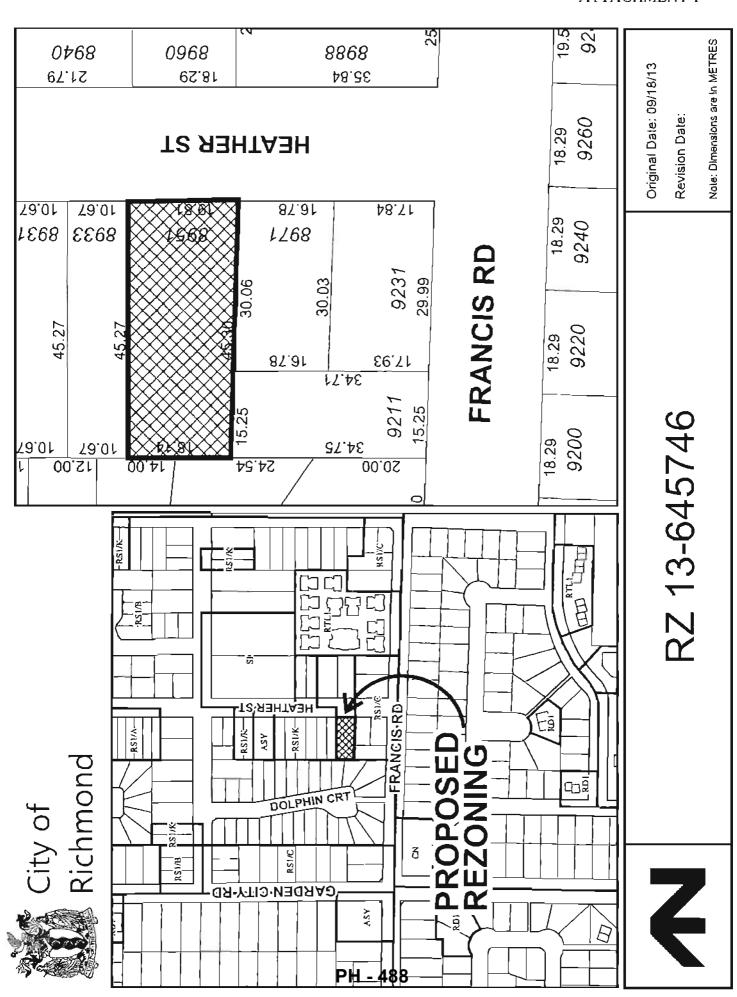

(File Ref. No. 12-8060-20-009088; RZ 13-645746) (REDMS No. 4047652)

### PH-484

### See Page **PH-484** for full report

**Location:** 8951 Heather Street **Applicant:** Kulwinder Pooni

Purpose: To rezone the subject property from "Single Detached

(RS1/B)" to "Single Detached (RS2/A)", to permit the

property to be subdivided to create two (2) lots.

First Reading: December 17, 2013