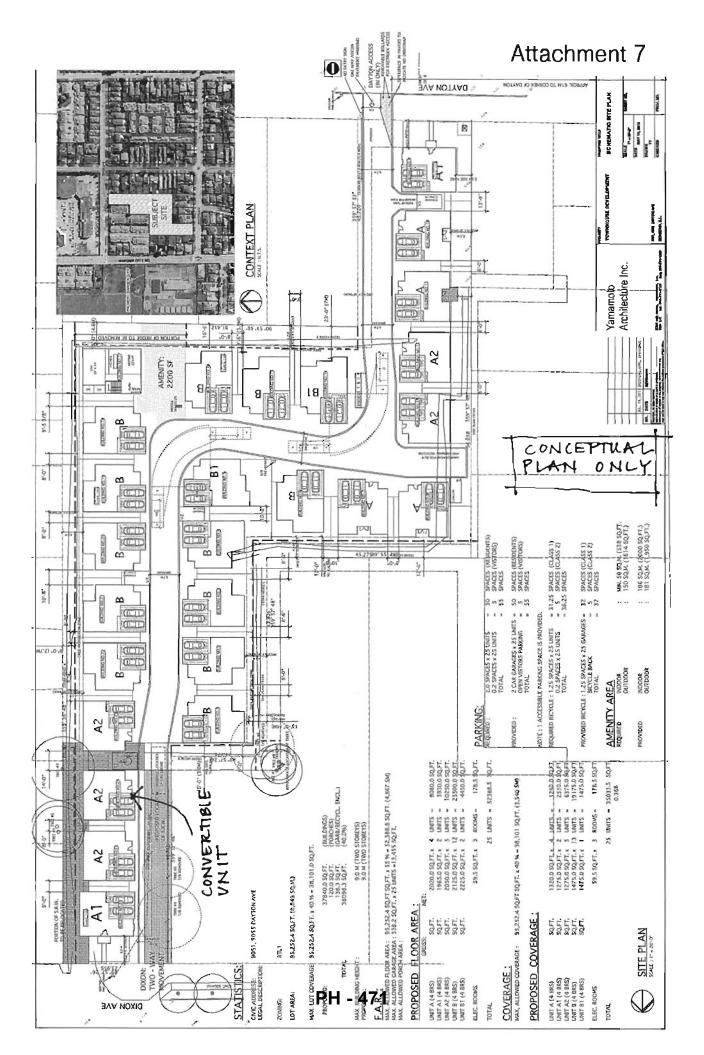

### Purpose of Richmond Zoning Bylaw 8500, Amendment Bylaw 9087:

To rezone the subject location from the "Assembly (ASY)" zone and "Land Use Contract 165" to "Low Density Townhouses (RTL2)", to permit development of a 25-unit townhouse development.

### Background

This redevelopment proposal is to enable the creation of two (2) smaller lots from an existing large lot on the west side of Lindsay Road in the Blundell Planning Area. Each new lot proposed would be approximately 12.5 m wide and 380 m<sup>2</sup> in area. The proposed subdivision plan is shown in Attachment 5.