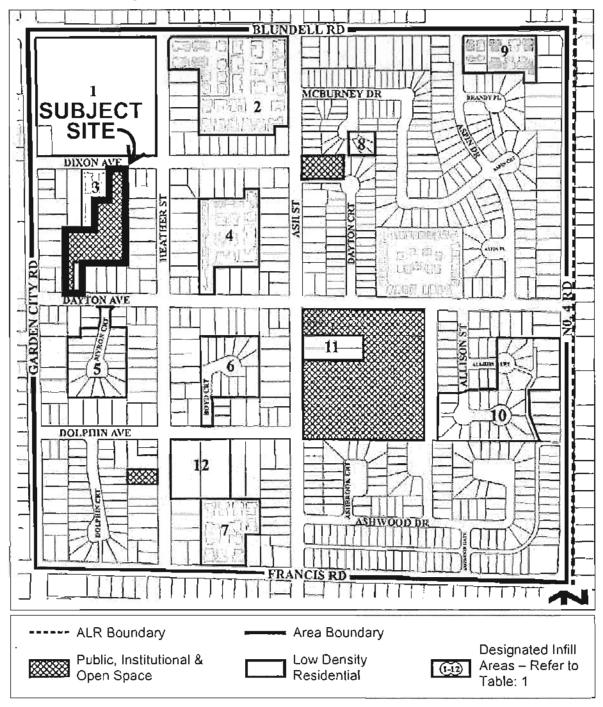

### See Page **PH-453** for full report

**Location:** 9051 and 9055 Dayton Avenue **Applicant:** Yamamoto Architecture Inc.

Purpose of Official Community Plan Bylaw 9000, Amendment Bylaw 9085:

To redesignate 9051 Dayton Avenue from "Community Institutional" to "Neighbourhood Residential" in the Specific Richmond Neighbourhoods Policy and in Attachment 1 to Schedule 1 (City of Richmond 2041 OCP Land Use Map).

# Purpose of Official Community Plan Bylaw 7100, Amendment Bylaw 9086:

To redesignate 9051 Dayton Avenue from "Public, Institutional & Open Space" to "Low Density Residential" in Schedule 2.6A (Ash Street Sub-Area Plan).

### Purpose of Richmond Zoning Bylaw 8500, Amendment Bylaw 9087:

To rezone the subject location from the "Assembly (ASY)" zone and "Land Use Contract 165" to "Low Density Townhouses (RTL2)", to permit development of a 25-unit townhouse development.