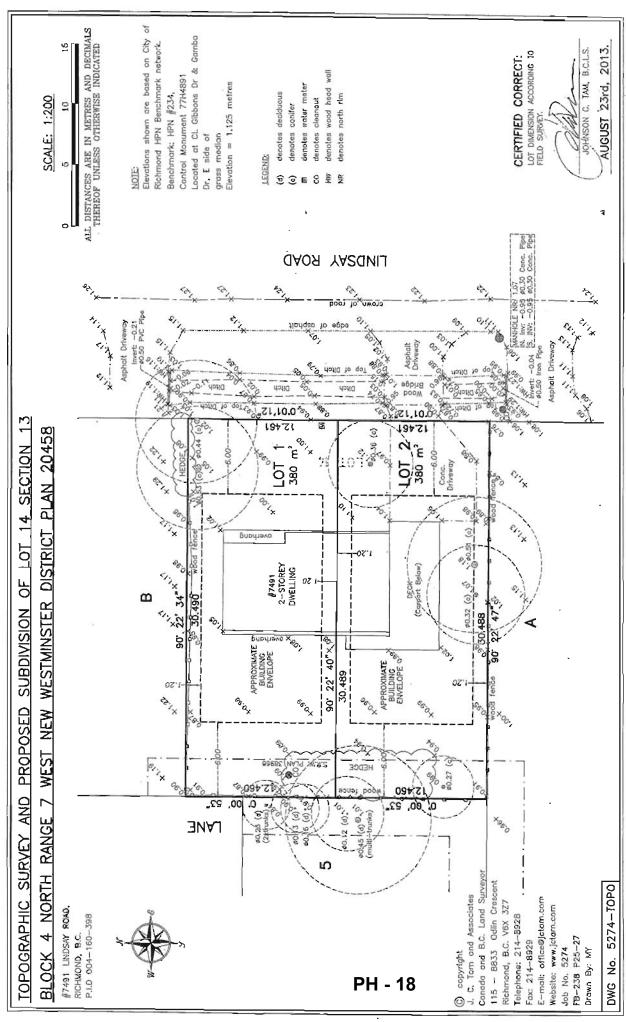

### Background

This redevelopment proposal is to enable the creation of two (2) smaller lots from an existing large lot on the west side of Lindsay Road in the Blundell Planning Area. Each new lot proposed would be approximately 12.5 m wide and 380 m<sup>2</sup> in area. The proposed subdivision plan is shown in Attachment 5.

Cynthia Lussier Planning Technician (604-276-4108)

CL:blg

Attachment 1: Location Map/Aerial Photo

Attachment 2: Development Application Data Sheet

Attachment 3: Lot Size Policy 5463 Attachment 4: Rezoning Considerations Attachment 5: Proposed Subdivision Plan

Attachment 6: Tree Retention Plan

RZ 13-645313

PH - 11

Original Date: 09/10/13

Revision Date:

Note: Dimensions are in METRES

### Tree Retention Plan, Scale 1:200