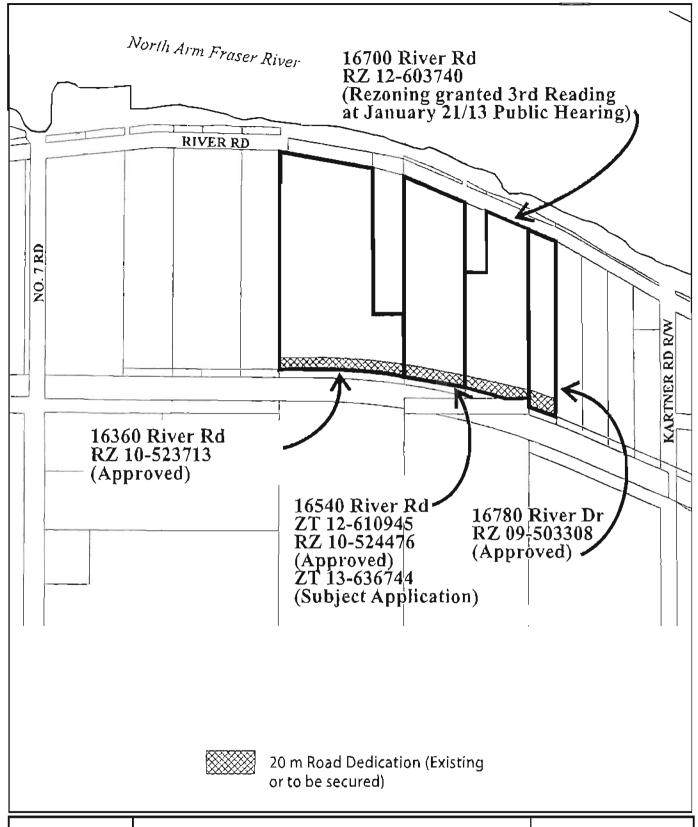

### Background

The intent of the subject application is to accommodate the relocation of the liquor store license from the Sheraton Four Points hotel at 8368 Alexandra Road (Attachment 4) to a new location in the existing commercial shopping centre at 11580 Cambie Road, and specifically to allow a 146.5 m<sup>2</sup> (1,577 ft<sup>2</sup>) liquor store in unit 185 of the 11700 Cambie Road building. The existing liquor store is 10.3 m<sup>2</sup> (111 ft<sup>2</sup>) and located in the hotel's lobby.