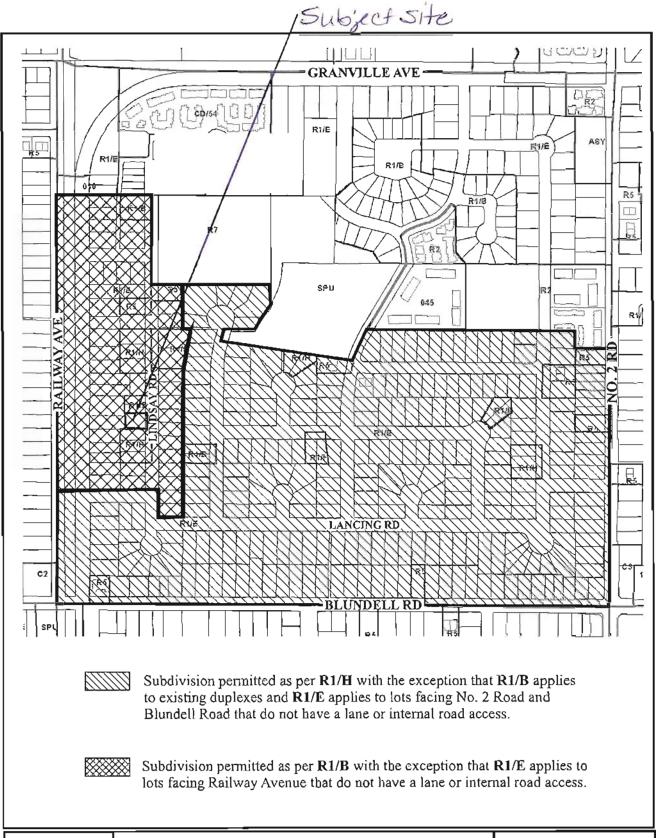

This portion of Lindsay Road has seen some redevelopment through rezoning and subdivision in recent years, consistent with Lot Size Policy 5463. The subject application is consistent with the Lot Size Policy and with the pattern of redevelopment already begun in the neighbourhood. Potential exists for other lots on Lindsay Road to redevelop in the same manner.

#### **POLICY 5463:**

The following policy establishes lot sizes for properties within the area generally bounded by Railway Avenue, Blundell Road and No. 2 Road, in a portion of Section 13-4-7 as shown on the attached map:

That properties within the area generally bounded by Railway Avenue, Blundell Road and No. 2 Road, in a portion of Section 13-4-7, be permitted to rezone in accordance with the provisions of Single-Family Housing District, Subdivision Area H (R1/H) in Zoning and Development Bylaw 5300, with the exception that:

- 1. Single-Family Housing District, Subdivision Area E (R1/E) applies to lots with frontage on No. 2 Road and Blundell Road that do not have a lane or internal road access;
- Single-Family Housing District, Subdivision Area B (R1/B) applies to properties
  with duplexes on them with the exception that Single-Family Housing District,
  Subdivision Area E (R1/E) applies to those properties with frontage on No. 2
  Road and Blundell Road that do not have lane or internal road access;
- Single-Family Housing District, Subdivision Area B (R1/B) applies to properties generally fronting Lindsay Road and Linfield Gate in the western portion of Section 13-4-7; and

That this policy be used to determine the disposition of future single-family rezoning applications in this area, for a period of not less than five years, unless amended according to Bylaw No. 5300.

POLICY 5463 SECTION 13, 4-7