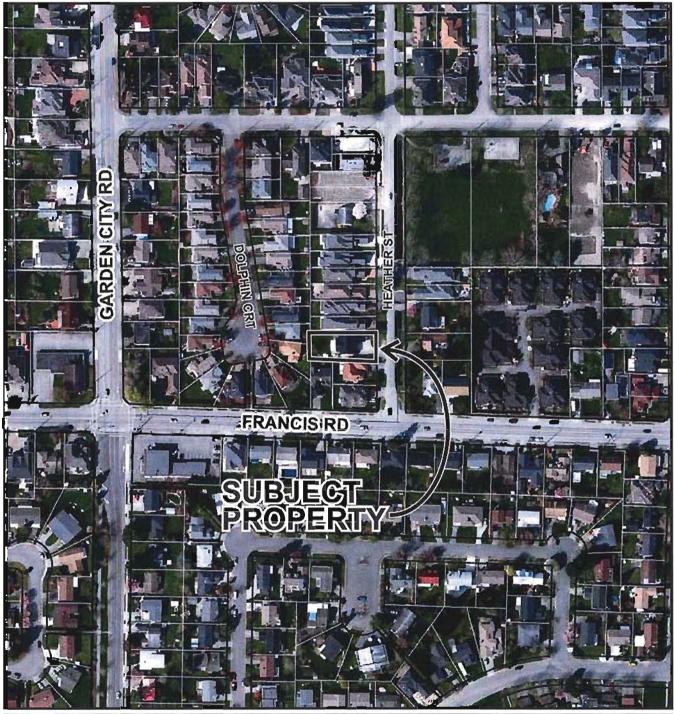

(File Ref. No. 12-8060-20-009088; RZ 13-645746) (REDMS No. 4047652)

### PH-484

### See Page **PH-484** for full report

**Location:** 8951 Heather Street **Applicant:** Kulwinder Pooni

Purpose: To rezone the subject property from "Single Detached

(RS1/B)" to "Single Detached (RS2/A)", to permit the

property to be subdivided to create two (2) lots.

First Reading: December 17, 2013