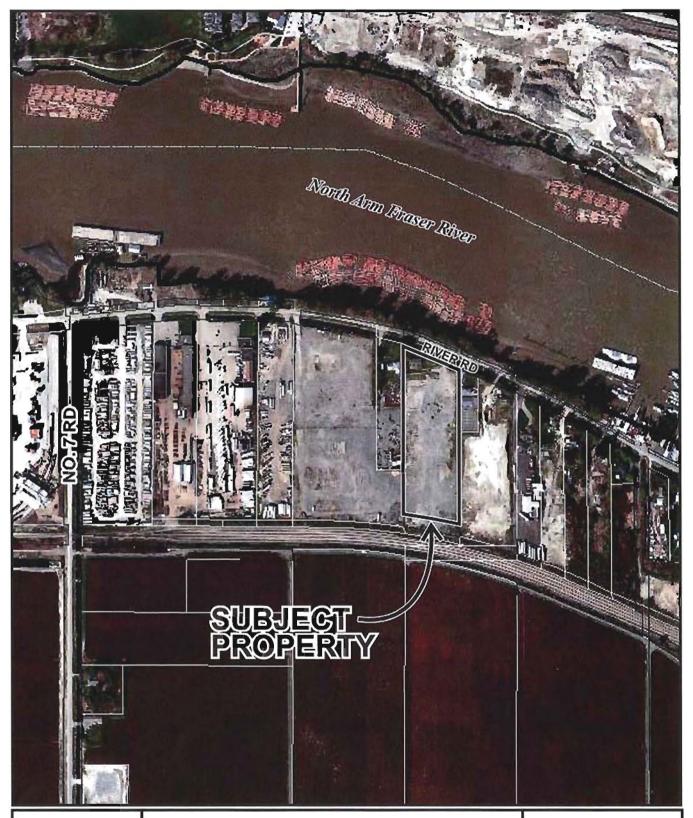

### Background

The intent of the subject application is to accommodate the relocation of the liquor store license from the Sheraton Four Points hotel at 8368 Alexandra Road (Attachment 4) to a new location in the existing commercial shopping centre at 11580 Cambie Road, and specifically to allow a 146.5 m<sup>2</sup> (1,577 ft<sup>2</sup>) liquor store in unit 185 of the 11700 Cambie Road building. The existing liquor store is 10.3 m<sup>2</sup> (111 ft<sup>2</sup>) and located in the hotel's lobby.