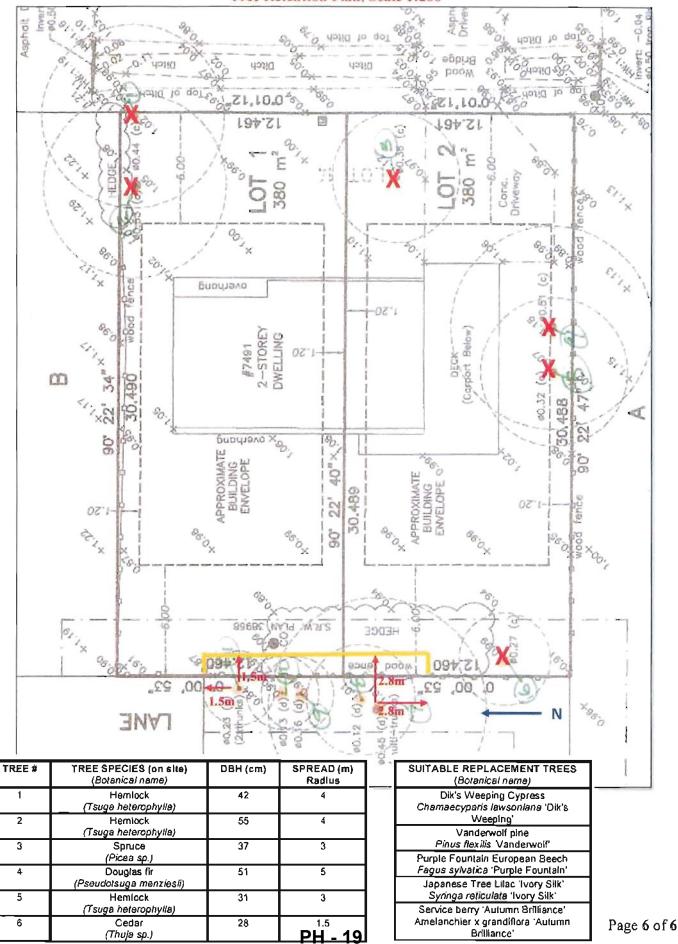

### Background

This redevelopment proposal is to enable the creation of two (2) smaller lots from an existing large lot on the west side of Lindsay Road in the Blundell Planning Area. Each new lot proposed would be approximately 12.5 m wide and 380 m<sup>2</sup> in area. The proposed subdivision plan is shown in Attachment 5.

This portion of Lindsay Road has seen some redevelopment through rezoning and subdivision in recent years, consistent with Lot Size Policy 5463. The subject application is consistent with the Lot Size Policy and with the pattern of redevelopment already begun in the neighbourhood. Potential exists for other lots on Lindsay Road to redevelop in the same manner.

A Certified Arborist's Report was submitted by the applicant, which identifies tree species, assesses the condition of trees, and provides recommendations on tree retention and removal relative to the redevelopment proposal. The report identifies and assesses six (6) bylaw-sized trees on-site (Trees # 1-6) and five (5) bylaw-sized trees off-site on the adjacent property to the west at 7520 Railway Avenue (Trees # 7-11). A list of tree species assessed as part of the Arborist's Report is included on the Tree Retention Plan (Attachment 6).

- 3 -

The City's Tree Preservation Coordinator has reviewed the Arborist's Report, conducted a Visual Tree Assessment, and concurs with the recommendations to:

- Remove all trees on-site due to their poor condition (Trees # 1-6). The trees have been
  historically topped, and as a result, the trees exhibit significant structural defects such as
  previous stem failure, cavities at the secondary stem and main branch unions (below
  previous topping cuts), and co-dominant stems with inclusions. These trees are not good
  candidates for retention and should be removed and replaced.
- Protect all trees on the adjacent property to the west at 7520 Railway Avenue
  (Trees # 7-11). Tree protection fencing must be installed in accordance with the
  minimum protection area required in the City's tree protection information Bulletin
  TREE-03. Tree protection fencing must be installed to City standard prior to demolition
  of the existing dwelling on the subject site and must remain in place until construction
  and landscaping on the proposed lots is completed.

The Tree Retention Plan is provided in Attachment 6.

To ensure protection of off-site trees (Trees # 7-11), the applicant is required to submit a contract with a Certified Arborist for supervision of any works conducted within the Tree Protection Zone. No works are permitted to be undertaken within the tree protection zone, including changes to lot grade and installation of perimeter drainage. The contract must include the scope of work to be undertaken, including: the proposed number of site monitoring inspections (at specified stages of construction), and a provision for the Arborist to submit a post-construction assessment report to the City for review.

Based on the 2:1 tree replacement ratio required in the Official Community Plan (OCP), a total of 12 replacement trees are required. The applicant has agreed to plant and maintain eight (8) replacement trees on the proposed lots and to provide a voluntary contribution in the amount of \$2,000 (\$500/tree) to the City's Tree Compensation Fund prior to rezoning, in-lieu of planting the balance of required replacement trees on-site.

Attachment 6: Tree Retention Plan

RZ 13-645313

PH - 11

Original Date: 09/10/13

Revision Date:

Note: Dimensions are in METRES

### Tree Retention Plan, Scale 1:200