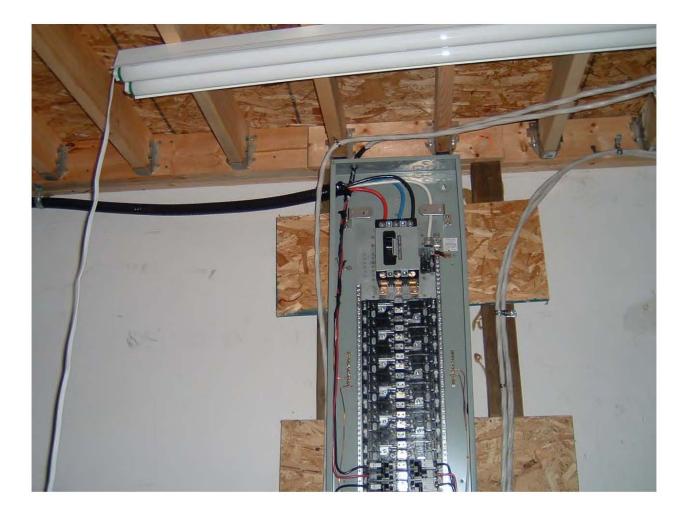

During the June 29, 2010 inspection, the Fire Inspector and Electrical Inspector found significant evidence of fire and safety hazards on the Property and unauthorized alterations to the building. Alterations included installation of a ventilation system, an additional electrical panel and wiring that connected to the main panel (see Attachment 11).