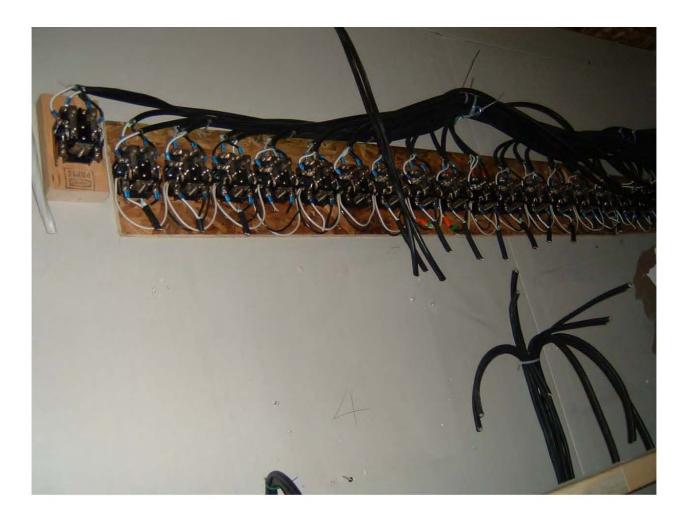

During the June 29, 2010 inspection, the Fire Inspector and Electrical Inspector found significant evidence of fire and safety hazards on the Property and unauthorized alterations to the building. Alterations included installation of a ventilation system, an additional electrical panel and wiring that connected to the main panel (see Attachment 11).

2255841 Form 10: Inspection Day Report

CU ARHOUSE

2 GROW ROOMS

RETRICE NON COMPLIANCE (see report)

CNCL - 34 (Special)