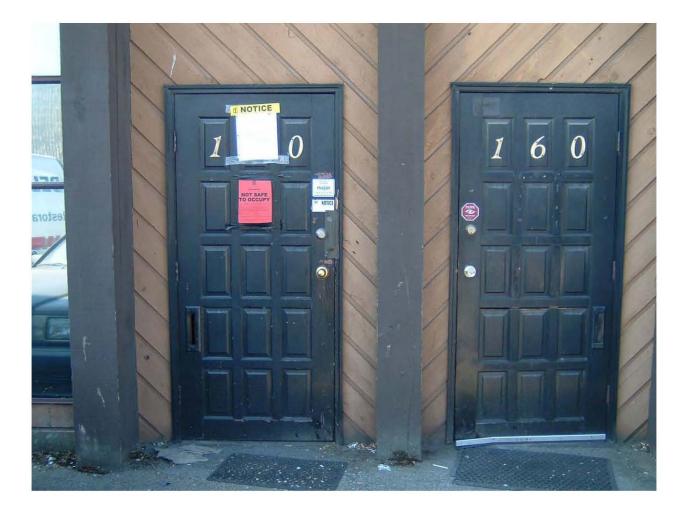

I posted a 24-hour inspection appointment request notice at the premises on June 25, 2010 at 9:15 a.m. (Please see the yellow notice in the attached photo.) At that time, the City of Richmond Buildings Division had already attended the property and had posted their "Not Safe to Occupy" notice on the door. (Please see the red notice in the attached photograph.)