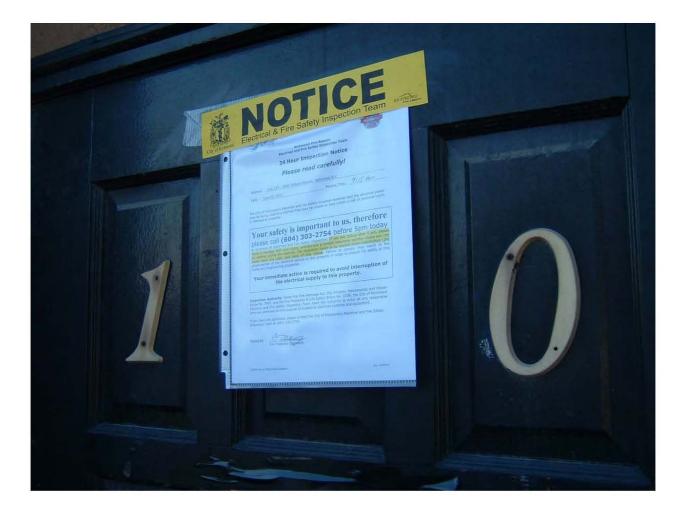

I posted a 24-hour inspection appointment request notice at the premises on June 25, 2010 at 9:15 a.m. (Please see the yellow notice in the attached photo.) At that time, the City of Richmond Buildings Division had already attended the property and had posted their "Not Safe to Occupy" notice on the door. (Please see the red notice in the attached photograph.)

Richmond's Electrical and Fire Safety Inspection Team visited the above noted inspection address. The Inspector posted a 24-hour Inspection Notice requiring that a special electrical and fire safety inspection be conducted at the above noted inspection address.

# Please call the Electrical and Fire Safety Inspection office at 604-303-2754 to schedule the

special electrical and fire safety inspection. The inspection must be completed within 48 hours of the posting time noted above.