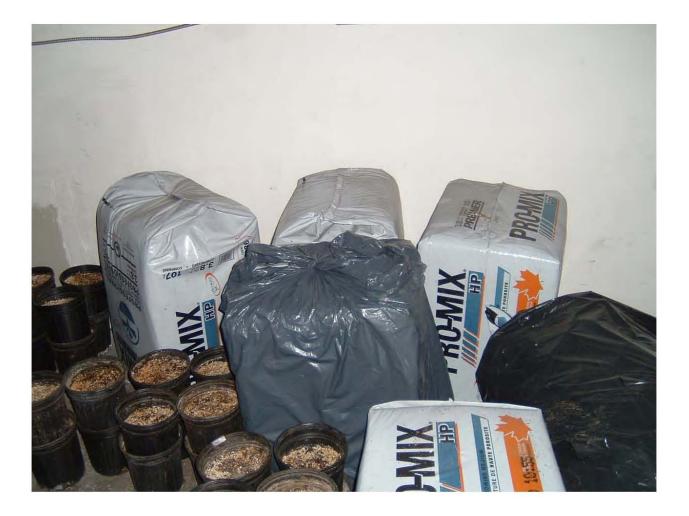

During the June 29, 2010 inspection, the Fire Inspector and Electrical Inspector found significant evidence of fire and safety hazards on the Property and unauthorized alterations to the building. Alterations included installation of a ventilation system, an additional electrical panel and wiring that connected to the main panel (see Attachment 11).

2255841 Form 10: Inspection Day Report

CU ARHOUSE

2 GROW ROOMS

RETRICE NON COMPLIANCE (see report)

CNCL - 34 (Special)