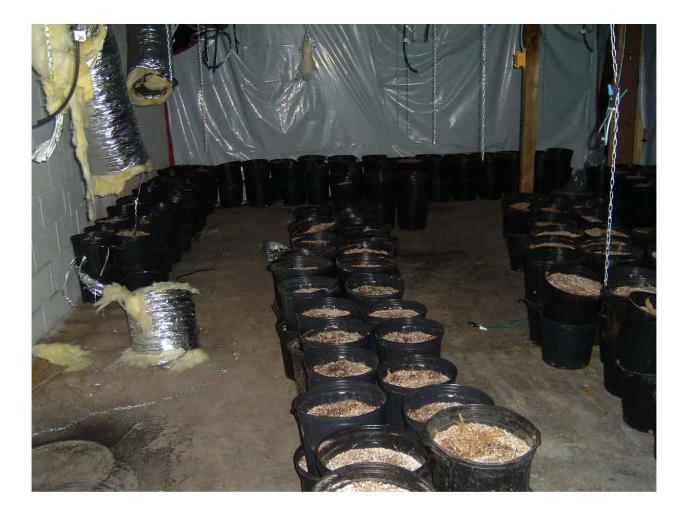

During the June 29, 2010 inspection, the Fire Inspector and Electrical Inspector found significant evidence of fire and safety hazards on the Property and unauthorized alterations to the building. Alterations included installation of a ventilation system, an additional electrical panel and wiring that connected to the main panel (see Attachment 11).

2255841 Form 10: Inspection Day Report

CU ARHOUSE

2 GROW ROOMS

RETRICE NON COMPLIANCE (see report)

CNCL - 34 (Special)