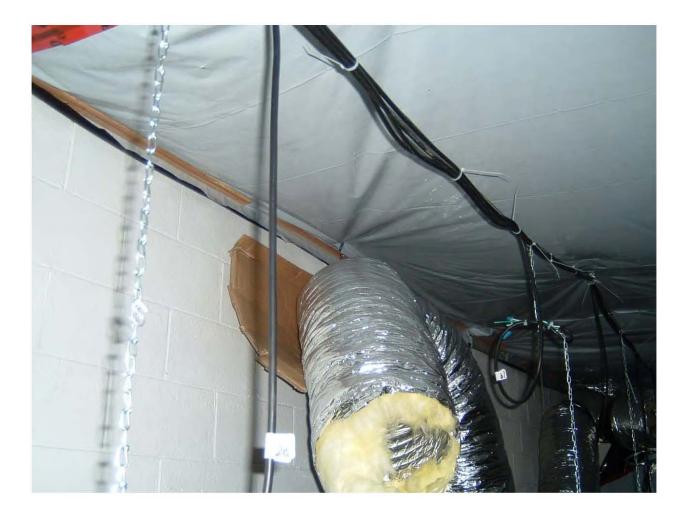

During the June 29, 2010 inspection, the Fire Inspector and Electrical Inspector found significant evidence of fire and safety hazards on the Property and unauthorized alterations to the building. Alterations included installation of a ventilation system, an additional electrical panel and wiring that connected to the main panel (see Attachment 11).

2255841 Form 10: Inspection Day Report

CU ARHOUSE

2 GROW ROOMS

RETRICE NON COMPLIANCE (see report)

CNCL - 34 (Special)