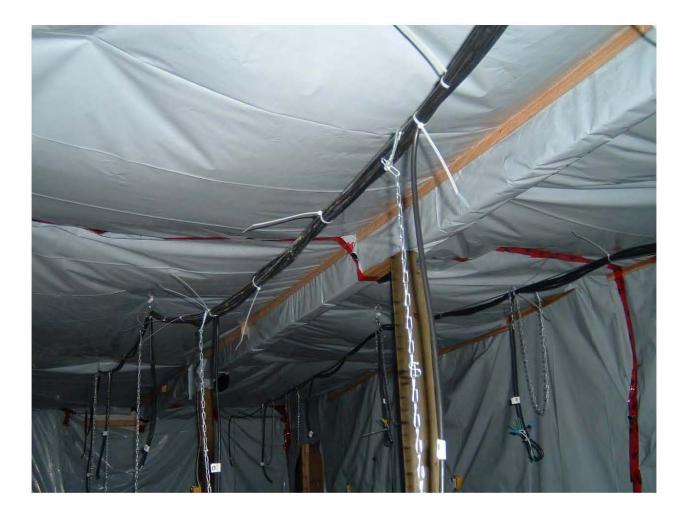

During the June 29, 2010 inspection, the Fire Inspector and Electrical Inspector found significant evidence of fire and safety hazards on the Property and unauthorized alterations to the building. Alterations included installation of a ventilation system, an additional electrical panel and wiring that connected to the main panel (see Attachment 11).

2255841 Form 10: Inspection Day Report

CU ARHOUSE

2 GROW ROOMS

RETRICE NON COMPLIANCE (see report)

CNCL - 34 (Special)