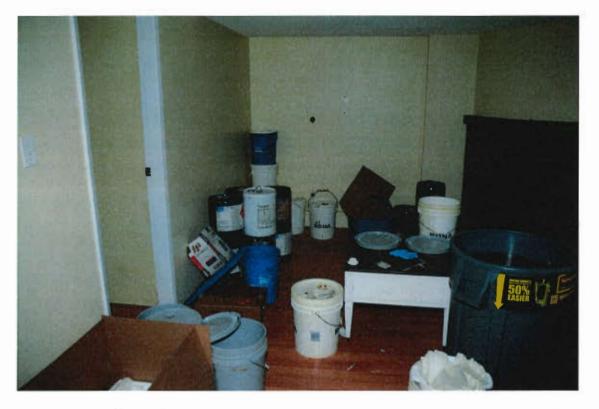

The first members of Richmond Fire Rescue to arrive at the Property identified items consistent with a synthetic drug lab, and requested assistance from the Richmond RCMP. The RCMP and Richmond Fire Rescue created an isolation zone on surrounding streets to ensure neighbouring properties and occupants were not contaminated or endangered by the suspected synthetic drug lab.

Between August 24 and 27, 2018, the Richmond RCMP maintained scene security, collected samples of chemicals, dismantled the drug lab, and supervised the removal of dangerous chemicals at the Property. Richmond Fire Rescue attended the Property between August 24 and 26, 2018, to manage decontamination and to act as a rapid intervention team should a RCMP officer be injured inside the residence.

**August 27, 2018** - Two (2) RCMP drug investigators were required to return to the Property to meet a third party waste contractor, Tervita Corporation, and supervise the removal of the chemicals.

Attached as **Attachment 8** is a summary of RCMP activities at the Property between August 24 and 27, 2018, prepared by RCMP Sgt. Gene Hsieh, at the request of the Owner's legal counsel. A copy of this report was provided to the Owner's legal counsel on July 18, 2019. Attached as **Attachment 9** are photos taken by the RCMP of the Property.