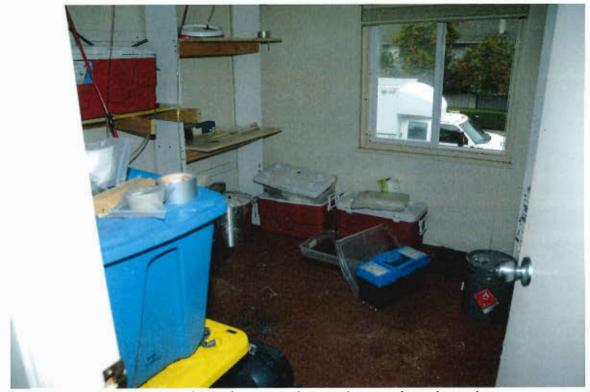

The first members of Richmond Fire Rescue to arrive at the Property identified items consistent with a synthetic drug lab, and requested assistance from the Richmond RCMP. The RCMP and Richmond Fire Rescue created an isolation zone on surrounding streets to ensure neighbouring properties and occupants were not contaminated or endangered by the suspected synthetic drug lab.

Between August 24 and 27, 2018, the Richmond RCMP maintained scene security, collected samples of chemicals, dismantled the drug lab, and supervised the removal of dangerous chemicals at the Property. Richmond Fire Rescue attended the Property between August 24 and 26, 2018, to manage decontamination and to act as a rapid intervention team should a RCMP officer be injured inside the residence.

**August 27, 2018** - Two (2) RCMP drug investigators were required to return to the Property to meet a third party waste contractor, Tervita Corporation, and supervise the removal of the chemicals.

Attached as **Attachment 8** is a summary of RCMP activities at the Property between August 24 and 27, 2018, prepared by RCMP Sgt. Gene Hsieh, at the request of the Owner's legal counsel. A copy of this report was provided to the Owner's legal counsel on July 18, 2019. Attached as **Attachment 9** are photos taken by the RCMP of the Property.