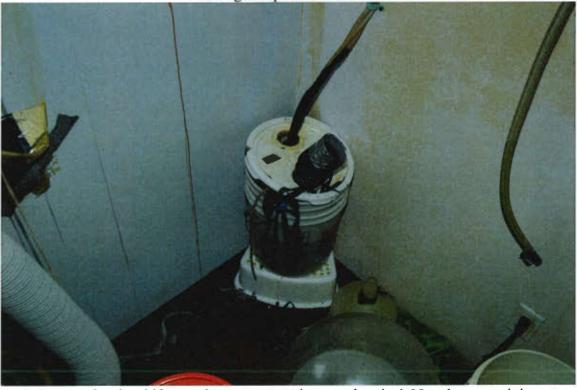

**August 27, 2018** - Two (2) RCMP drug investigators were required to return to the Property to meet a third party waste contractor, Tervita Corporation, and supervise the removal of the chemicals.

Attached as **Attachment 8** is a summary of RCMP activities at the Property between August 24 and 27, 2018, prepared by RCMP Sgt. Gene Hsieh, at the request of the Owner's legal counsel. A copy of this report was provided to the Owner's legal counsel on July 18, 2019. Attached as **Attachment 9** are photos taken by the RCMP of the Property.