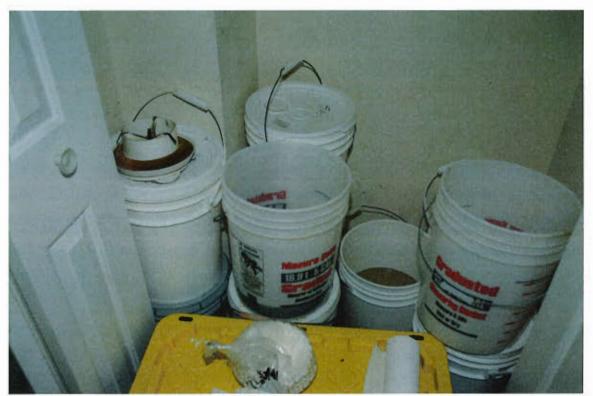

**August 27, 2018** - Two (2) RCMP drug investigators were required to return to the Property to meet a third party waste contractor, Tervita Corporation, and supervise the removal of the chemicals.

Attached as **Attachment 8** is a summary of RCMP activities at the Property between August 24 and 27, 2018, prepared by RCMP Sgt. Gene Hsieh, at the request of the Owner's legal counsel. A copy of this report was provided to the Owner's legal counsel on July 18, 2019. Attached as **Attachment 9** are photos taken by the RCMP of the Property.