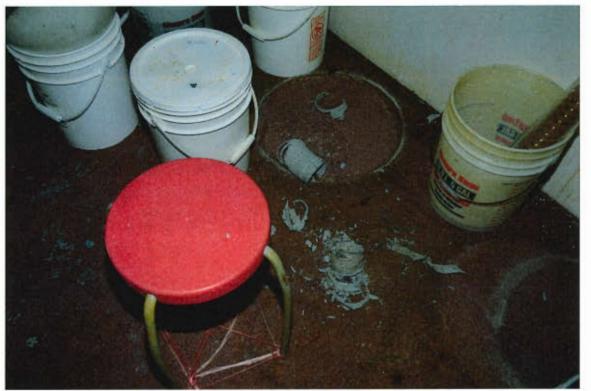

**August 27, 2018** - Two (2) RCMP drug investigators were required to return to the Property to meet a third party waste contractor, Tervita Corporation, and supervise the removal of the chemicals.

Attached as **Attachment 8** is a summary of RCMP activities at the Property between August 24 and 27, 2018, prepared by RCMP Sgt. Gene Hsieh, at the request of the Owner's legal counsel. A copy of this report was provided to the Owner's legal counsel on July 18, 2019. Attached as **Attachment 9** are photos taken by the RCMP of the Property.