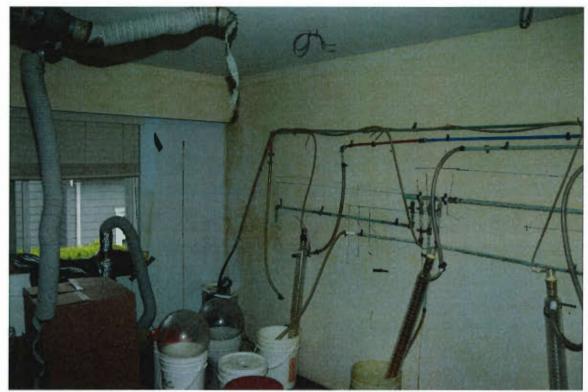

**August 27, 2018** - Two (2) RCMP drug investigators were required to return to the Property to meet a third party waste contractor, Tervita Corporation, and supervise the removal of the chemicals.

Attached as **Attachment 8** is a summary of RCMP activities at the Property between August 24 and 27, 2018, prepared by RCMP Sgt. Gene Hsieh, at the request of the Owner's legal counsel. A copy of this report was provided to the Owner's legal counsel on July 18, 2019. Attached as **Attachment 9** are photos taken by the RCMP of the Property.