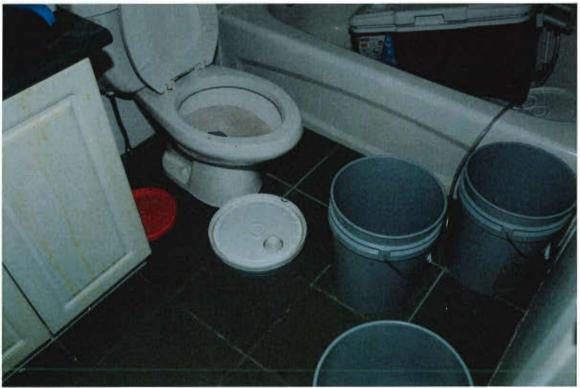

**August 27, 2018** - Two (2) RCMP drug investigators were required to return to the Property to meet a third party waste contractor, Tervita Corporation, and supervise the removal of the chemicals.

Attached as **Attachment 8** is a summary of RCMP activities at the Property between August 24 and 27, 2018, prepared by RCMP Sgt. Gene Hsieh, at the request of the Owner's legal counsel. A copy of this report was provided to the Owner's legal counsel on July 18, 2019. Attached as **Attachment 9** are photos taken by the RCMP of the Property.