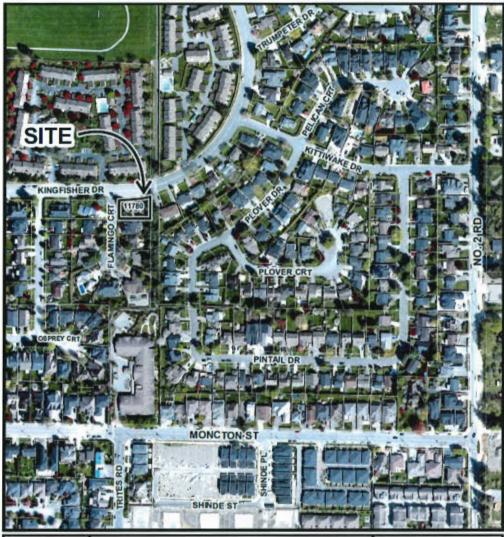

On August 24, 2018, Richmond Fire Rescue responded to a report of smoke coming from a residence located at 11780 Kingfisher Drive, Richmond, B.C. (the "Property"). Attached as **Attachment 2** is a map showing the location of the Property.

# ATTACHMENT 2 MAP OF PROPERTY

11780 Kingfisher Drive

Original Date: 09/04/19
Revision Date:

Note: Dimensions are in METRES