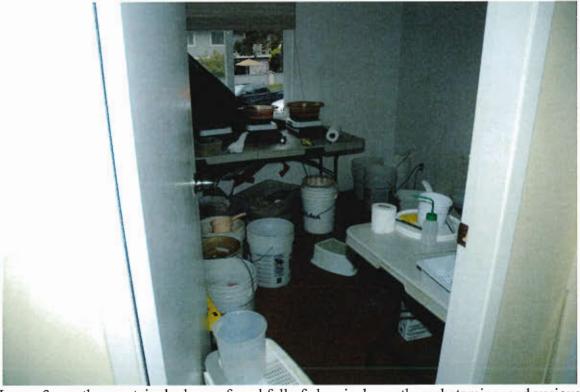

The first members of Richmond Fire Rescue to arrive at the Property identified items consistent with a synthetic drug lab, and requested assistance from the Richmond RCMP. The RCMP and Richmond Fire Rescue created an isolation zone on surrounding streets to ensure neighbouring properties and occupants were not contaminated or endangered by the suspected synthetic drug lab.

Between August 24 and 27, 2018, the Richmond RCMP maintained scene security, collected samples of chemicals, dismantled the drug lab, and supervised the removal of dangerous chemicals at the Property. Richmond Fire Rescue attended the Property between August 24 and 26, 2018, to manage decontamination and to act as a rapid intervention team should a RCMP officer be injured inside the residence.

**August 27, 2018** - Two (2) RCMP drug investigators were required to return to the Property to meet a third party waste contractor, Tervita Corporation, and supervise the removal of the chemicals.

Attached as **Attachment 8** is a summary of RCMP activities at the Property between August 24 and 27, 2018, prepared by RCMP Sgt. Gene Hsieh, at the request of the Owner's legal counsel. A copy of this report was provided to the Owner's legal counsel on July 18, 2019. Attached as **Attachment 9** are photos taken by the RCMP of the Property.