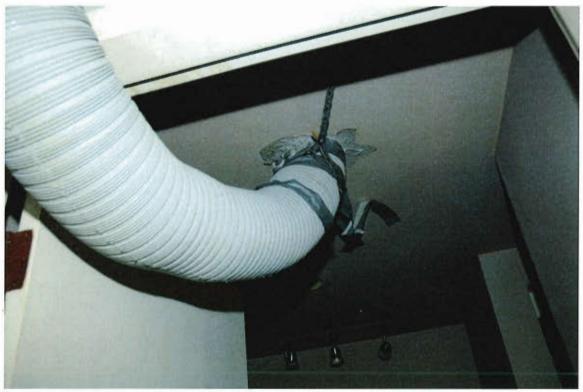

**August 27, 2018** - Two (2) RCMP drug investigators were required to return to the Property to meet a third party waste contractor, Tervita Corporation, and supervise the removal of the chemicals.

Attached as **Attachment 8** is a summary of RCMP activities at the Property between August 24 and 27, 2018, prepared by RCMP Sgt. Gene Hsieh, at the request of the Owner's legal counsel. A copy of this report was provided to the Owner's legal counsel on July 18, 2019. Attached as **Attachment 9** are photos taken by the RCMP of the Property.