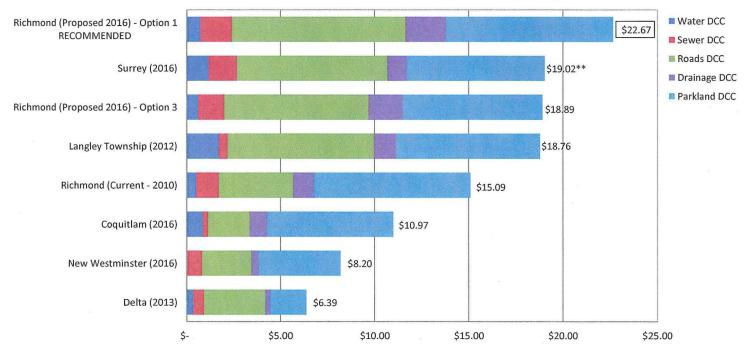

Table 3. Proposed DCC rates 1-year implementation 2-year implementation Proposed 0/0 0/0 Current Unit Proposed DCC Rates DCC Rates DCC Rates Change Change (Recommended) (Not Recommended) \$39,582.87 Single Family \$24,859.53 per lot 59% \$32,690.54 32% per ft<sup>2</sup> Townhouse \$14.28 \$21.51 51% \$17.79 25% \$15.09 per ft<sup>2</sup> Apartment \$22.67 50% \$18.89 25% Commercial \$11.22 per ft<sup>2</sup> \$14.53 29% \$12.71 13% Light Industrial \$8.96 per ft<sup>2</sup> \$11.33 26% 10% \$9.87 Major Industrial 17% \$83,837.56 \$97,725.09 \$88,275.19 5% per acre Average Increase 39% 18%

|                          | Unit                | Proposed DCC Rates | Current DCC Rates | %      |
|--------------------------|---------------------|--------------------|-------------------|--------|
|                          |                     | (2016)             | (2009)            | Change |
| Single Family            | per lot             | \$39,582.87        | \$24,859.53       | 59%    |
| Townhouse                | per lot             | \$21.51            | \$14.28           | 51%    |
| Apartment                | per ft <sup>2</sup> | \$22.67            | \$15.09           | 50%    |
| Commercial/Institutional | per ft <sup>2</sup> | \$14.53            | \$11.22           | 29%    |
| Light Industrial         | per ft <sup>2</sup> | \$11.33            | \$8.96            | 26%    |
| Major Industrial         | per acre            | \$97,725.09        | \$83,837.56       | 17%    |

#### Recommendation

Staff recommend that the proposed DCC rates be implemented under option 1, where the full rate increase is effective upon adoption of the amended DCC Rate Bylaw (no phasing and no grace period). A complete comparison of the City's current and proposed DCC rates with other municipalities can be found in Attachment 7.