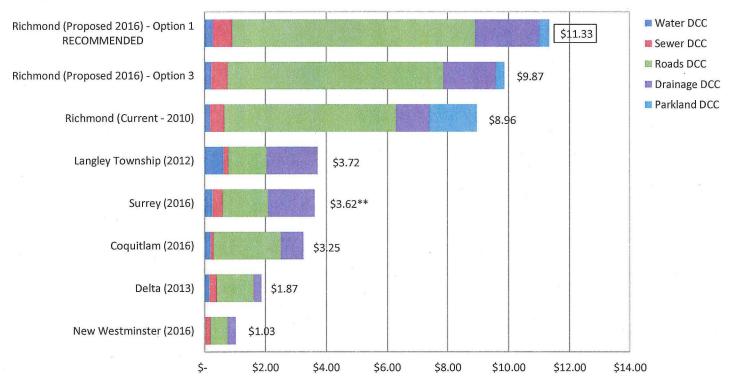

Table 3. Proposed DCC rates 1-year implementation 2-year implementation Proposed 0/0 0/0 Current Unit Proposed DCC Rates DCC Rates DCC Rates Change Change (Recommended) (Not Recommended) \$39,582.87 Single Family \$24,859.53 per lot 59% \$32,690.54 32% per ft<sup>2</sup> Townhouse \$14.28 \$21.51 51% \$17.79 25% \$15.09 per ft<sup>2</sup> Apartment \$22.67 50% \$18.89 25% Commercial \$11.22 per ft<sup>2</sup> \$14.53 29% \$12.71 13% Light Industrial \$8.96 per ft<sup>2</sup> \$11.33 26% 10% \$9.87 Major Industrial 17% \$83,837.56 \$97,725.09 \$88,275.19 5% per acre Average Increase 39% 18%

|                          | Unit                | Proposed DCC Rates | Current DCC Rates | %      |
|--------------------------|---------------------|--------------------|-------------------|--------|
|                          |                     | (2016)             | (2009)            | Change |
| Single Family            | per lot             | \$39,582.87        | \$24,859.53       | 59%    |
| Townhouse                | per lot             | \$21.51            | \$14.28           | 51%    |
| Apartment                | per ft <sup>2</sup> | \$22.67            | \$15.09           | 50%    |
| Commercial/Institutional | per ft <sup>2</sup> | \$14.53            | \$11.22           | 29%    |
| Light Industrial         | per ft <sup>2</sup> | \$11.33            | \$8.96            | 26%    |
| Major Industrial         | per acre            | \$97,725.09        | \$83,837.56       | 17%    |

#### Recommendation

Staff recommend that the proposed DCC rates be implemented under option 1, where the full rate increase is effective upon adoption of the amended DCC Rate Bylaw (no phasing and no grace period). A complete comparison of the City's current and proposed DCC rates with other municipalities can be found in Attachment 7.