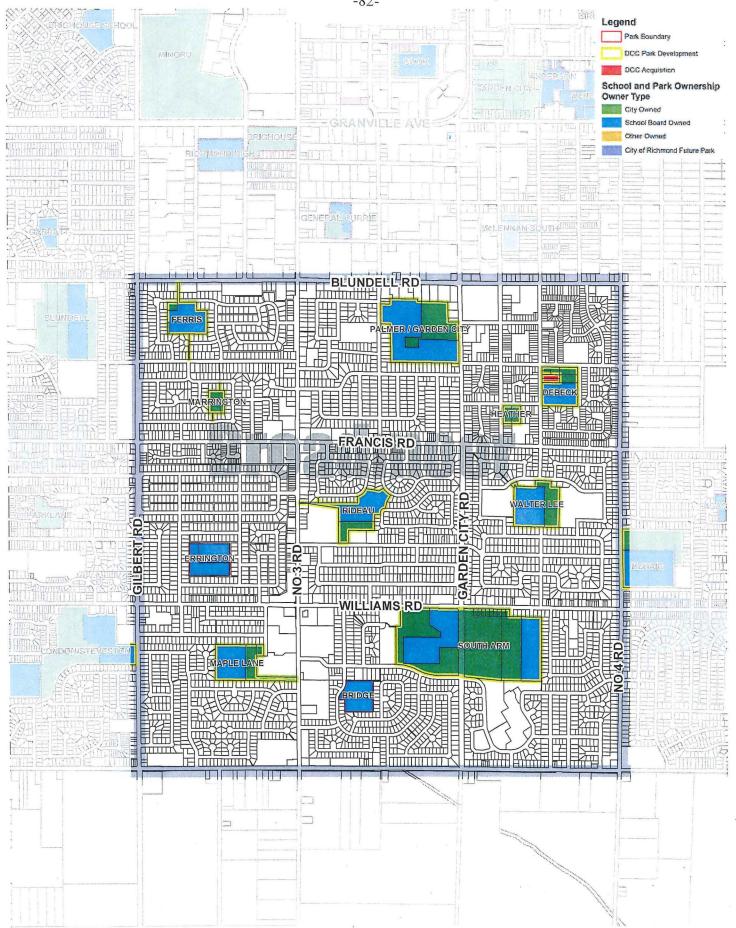

quisition and Development | \$ | 4,159                                                          | \$ | 8,407                                              |
| West Cambie   | Parks Development                 | \$ | -                                                              | \$ | 2,754                                              |
| General       | City-Wide Trails                  | \$ | =                                                              | \$ | 5,878                                              |
| General       | Parks Acquisition and Development | \$ | 21,867                                                         | \$ | 18,810                                             |



PARKS DCC PROGRAMMAP: BLUNDELL PLANNING AREA



PARKS DCC PROGRAMAP: BRIDGEPORT PLANNING AREA



PARKS DCC PROGRAGP 1/98P: BROADMOOR PLANNING AREA



PARKS DCC PROGRAPI-199AP: CITY CENTRE PLANNING AREA



PARKS DCC PROGRACIO MAD: EAST CAMBIE PLANNING AREA





PARKS DCC PROGRAIGHMAPP FRASER LANDS PLANNING AREA



PARKS DCC PROPRAIS MAP: GILMORE PLANNING AREA



PARKS DCC PROGRAMOMAP: HAMILTON PLANNING AREA



PARKS DCC PROGRAMING AREA



PARKS DCC PROPORTING MAP: SEAFAIR PLANNING AREA



PARKS DCC PROGRAM 107AP: SHELLMONT PLANNING AREA



PARKS DCC PROGRAM PAP: STEVESTON PLANNING AREA



PARKS DCC PROGRAMINAP: THOMPSON PLANNING AREA



PARKS DCC PROGRAGP MIAP: WEST CAMBIE PLANNING AREA

# Attachment 7

Comparison of Development Cost Charges with Other Municipalities

## Single Family DCC Rates Comparison (\$/unit)



<sup>\*\*</sup> Surrey (2016) rate is year 1 of its 3-year phased