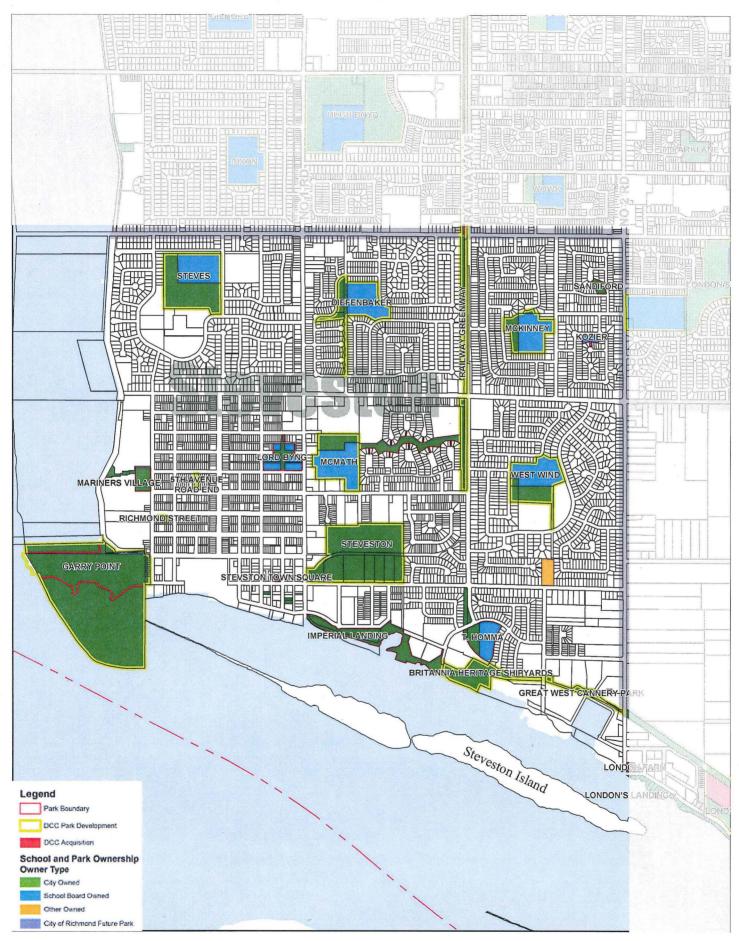

Highlights of DCC projects completed since the last DCC update (costs noted are DCC program values where actual project costs may vary from such):

- 218.5 acres of DCC park land acquired, including Garden City Lands, Grauer Lands and Railway Ave. CP Rail (\$69.7M)
- Railway Greenway, Terra Nova Play Environment, Thompson Youth Park, Oval West Waterfront Park (\$21.1M)
- No. 2 Road Bridge Debt Repayment (\$18.3M)
- No. 3 Road, Cook Road to Bridgeport Road streetscape enhancement associated with Canada Line (\$14.2M)
- No. 4 Road North pump station (\$6.6M)
- River Road, No.2 Road to Hollybridge Way realignment (\$6.0M)
- East Richmond Planning Area watermain upgrade (\$2.3M)
- Westminster Highway (Nelson Road to Hamilton Interchange) widening (\$2.0M)

Highlights of new DCC projects that are added to the proposed DCC program:

• Various City Centre Park Acquisitions (\$64.9M)

- Garden City Land Park Acquisition repayment (\$55.6M)
- City Centre Middle Arm Park Development (\$33.2M)
- Hamilton Area Plan<sup>1</sup> (\$23.0M)
- Garden City Lands Park Development (\$20.7M)
- Minoru Park Development (\$10.3M)
- City Centre Park Development (\$9.4M)
- Broadmoor and Cambie Neighbourhood Centre enhancements (\$9.1M)
- Garry Point Park Development (\$7.1M)
- Garden City Road box culvert Demorest Drive to Williams Road (\$5.6M)
- No. 3 Road box culvert Granville Avenue to Blundell Avenue (\$5.3M)
- Cambie Road box culvert Sexsmith Road to No. 3 Road (\$5.1M)
- 16,000-block River Road for new road access east of No. 7 Road (\$4.6M)
- New pump station and forcemain near Williams Road and Triangle Road (\$3.7M)
- Blundell Road box culvert, from Dalemore Road to Bundell Road West pump station (\$3.6M)
- McCallan Road box culvert, from Blundell Road to Linfield Gate (\$2.6M)