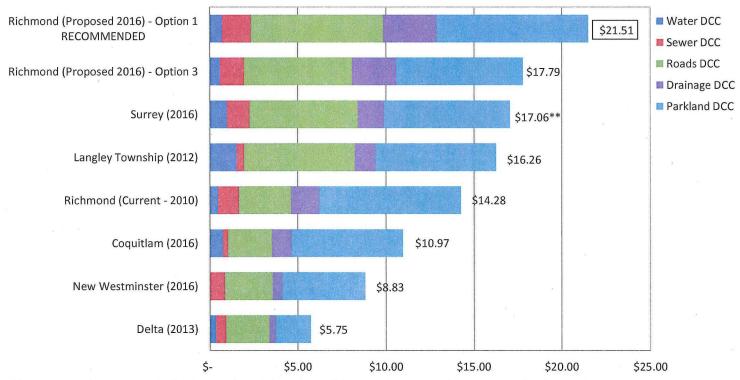

Table 3. Proposed DCC rates 1-year implementation 2-year implementation Proposed 0/0 0/0 Current Unit Proposed DCC Rates DCC Rates DCC Rates Change Change (Recommended) (Not Recommended) \$39,582.87 Single Family \$24,859.53 per lot 59% \$32,690.54 32% per ft<sup>2</sup> Townhouse \$14.28 \$21.51 51% \$17.79 25% \$15.09 per ft<sup>2</sup> Apartment \$22.67 50% \$18.89 25% Commercial \$11.22 per ft<sup>2</sup> \$14.53 29% \$12.71 13% Light Industrial \$8.96 per ft<sup>2</sup> \$11.33 26% 10% \$9.87 Major Industrial 17% \$83,837.56 \$97,725.09 \$88,275.19 5% per acre Average Increase 39% 18%

|                          | Unit                | Proposed DCC Rates | Current DCC Rates | %      |
|--------------------------|---------------------|--------------------|-------------------|--------|
|                          |                     | (2016)             | (2009)            | Change |
| Single Family            | per lot             | \$39,582.87        | \$24,859.53       | 59%    |
| Townhouse                | per lot             | \$21.51            | \$14.28           | 51%    |
| Apartment                | per ft <sup>2</sup> | \$22.67            | \$15.09           | 50%    |
| Commercial/Institutional | per ft <sup>2</sup> | \$14.53            | \$11.22           | 29%    |
| Light Industrial         | per ft <sup>2</sup> | \$11.33            | \$8.96            | 26%    |
| Major Industrial         | per acre            | \$97,725.09        | \$83,837.56       | 17%    |