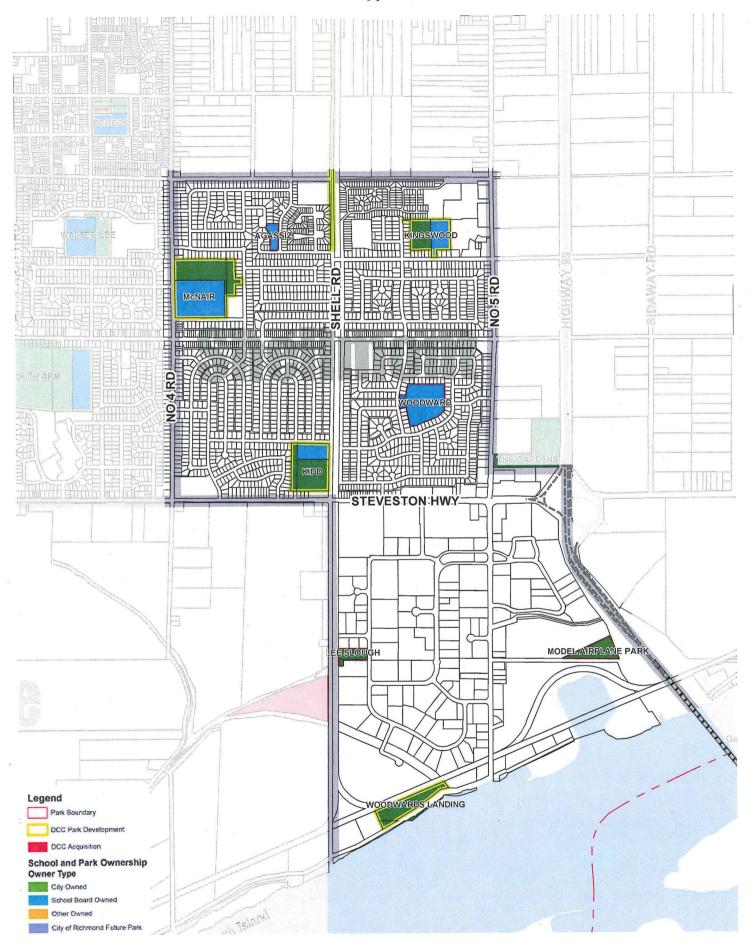

Highlights of DCC projects completed since the last DCC update (costs noted are DCC program values where actual project costs may vary from such):

- 218.5 acres of DCC park land acquired, including Garden City Lands, Grauer Lands and Railway Ave. CP Rail (\$69.7M)
- Railway Greenway, Terra Nova Play Environment, Thompson Youth Park, Oval West Waterfront Park (\$21.1M)
- No. 2 Road Bridge Debt Repayment (\$18.3M)
- No. 3 Road, Cook Road to Bridgeport Road streetscape enhancement associated with Canada Line (\$14.2M)
- No. 4 Road North pump station (\$6.6M)
- River Road, No.2 Road to Hollybridge Way realignment (\$6.0M)
- East Richmond Planning Area watermain upgrade (\$2.3M)
- Westminster Highway (Nelson Road to Hamilton Interchange) widening (\$2.0M)

Highlights of new DCC projects that are added to the proposed DCC program:

• Various City Centre Park Acquisitions (\$64.9M)

- Garden City Land Park Acquisition repayment (\$55.6M)
- City Centre Middle Arm Park Development (\$33.2M)
- Hamilton Area Plan<sup>1</sup> (\$23.0M)
- Garden City Lands Park Development (\$20.7M)
- Minoru Park Development (\$10.3M)
- City Centre Park Development (\$9.4M)
- Broadmoor and Cambie Neighbourhood Centre enhancements (\$9.1M)
- Garry Point Park Development (\$7.1M)
- Garden City Road box culvert Demorest Drive to Williams Road (\$5.6M)
- No. 3 Road box culvert Granville Avenue to Blundell Avenue (\$5.3M)
- Cambie Road box culvert Sexsmith Road to No. 3 Road (\$5.1M)
- 16,000-block River Road for new road access east of No. 7 Road (\$4.6M)
- New pump station and forcemain near Williams Road and Triangle Road (\$3.7M)
- Blundell Road box culvert, from Dalemore Road to Bundell Road West pump station (\$3.6M)
- McCallan Road box culvert, from Blundell Road to Linfield Gate (\$2.6M)