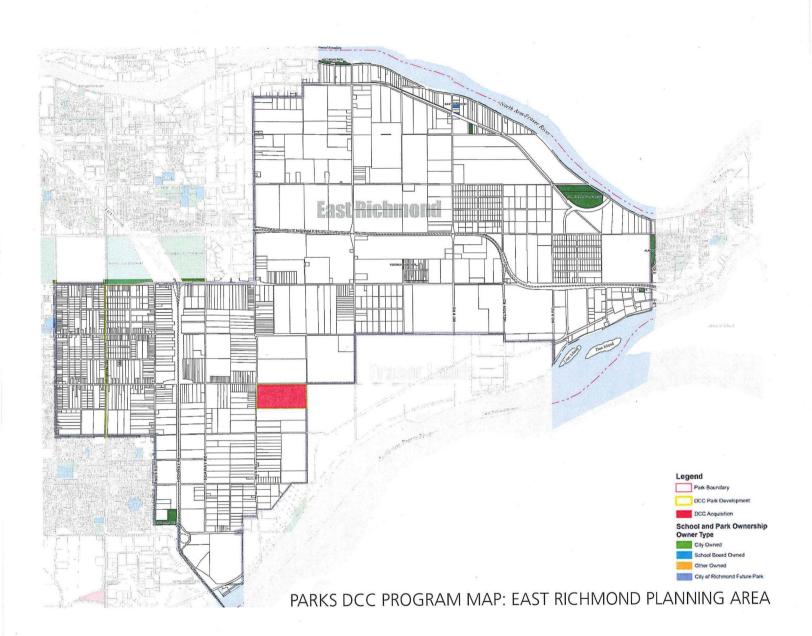

Cambie   | Parks Development                 | \$ | -                                                              | \$ | 2,754                                              |
| General       | City-Wide Trails                  | \$ | =                                                              | \$ | 5,878                                              |
| General       | Parks Acquisition and Development | \$ | 21,867                                                         | \$ | 18,810                                             |



PARKS DCC PROGRAMMAP: BLUNDELL PLANNING AREA



PARKS DCC PROGRAMAP: BRIDGEPORT PLANNING AREA



PARKS DCC PROGRAGP 1/98P: BROADMOOR PLANNING AREA



PARKS DCC PROGRAPI-199AP: CITY CENTRE PLANNING AREA



PARKS DCC PROGRACIO MAD: EAST CAMBIE PLANNING AREA





PARKS DCC PROGRAIGHMAPP FRASER LANDS PLANNING AREA



PARKS DCC PROPRAIS MAP: GILMORE PLANNING AREA



PARKS DCC PROGRAMOMAP: HAMILTON PLANNING AREA



PARKS DCC PROGRAMING AREA



PARKS DCC PROPORTING MAP: SEAFAIR PLANNING AREA



PARKS DCC PROGRAM 107AP: SHELLMONT PLANNING AREA



PARKS DCC PROGRAM PAP: STEVESTON PLANNING AREA



PARKS DCC PROGRAMINAP: THOMPSON PLANNING AREA



PARKS DCC PROGRAGP MIAP: WEST CAMBIE PLANNING AREA

# Attachment 7

Comparison of Development Cost Charges with Other Municipalities

## Single Family DCC Rates Comparison (\$/unit)



<sup>\*\*</sup> Surrey (2016) rate is year 1 of its 3-year phased rate. Rate will increase by estimated 10% per year for the next 2 years.

## Townhouse DCC Rates Comparison (\$/ft²)



<sup>\*\*</sup> Surrey (2016) rate is year