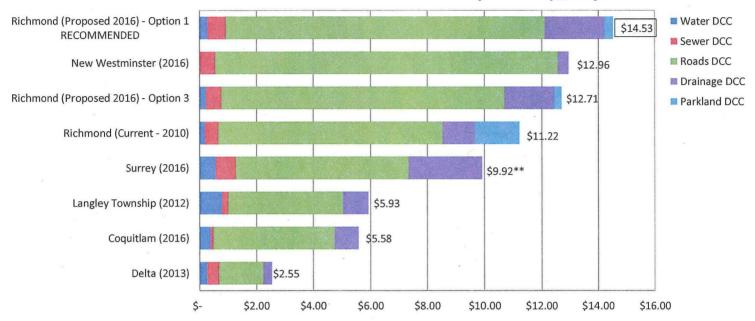

Table 3. Proposed DCC rates 1-year implementation 2-year implementation Proposed 0/0 0/0 Current Unit Proposed DCC Rates DCC Rates DCC Rates Change Change (Recommended) (Not Recommended) \$39,582.87 Single Family \$24,859.53 per lot 59% \$32,690.54 32% per ft<sup>2</sup> Townhouse \$14.28 \$21.51 51% \$17.79 25% \$15.09 per ft<sup>2</sup> Apartment \$22.67 50% \$18.89 25% Commercial \$11.22 per ft<sup>2</sup> \$14.53 29% \$12.71 13% Light Industrial \$8.96 per ft<sup>2</sup> \$11.33 26% 10% \$9.87 Major Industrial 17% \$83,837.56 \$97,725.09 \$88,275.19 5% per acre Average Increase 39% 18%

|                          | Unit                | Proposed DCC Rates | Current DCC Rates | %      |
|--------------------------|---------------------|--------------------|-------------------|--------|
|                          |                     | (2016)             | (2009)            | Change |
| Single Family            | per lot             | \$39,582.87        | \$24,859.53       | 59%    |
| Townhouse                | per lot             | \$21.51            | \$14.28           | 51%    |
| Apartment                | per ft <sup>2</sup> | \$22.67            | \$15.09           | 50%    |
| Commercial/Institutional | per ft <sup>2</sup> | \$14.53            | \$11.22           | 29%    |
| Light Industrial         | per ft <sup>2</sup> | \$11.33            | \$8.96            | 26%    |
| Major Industrial         | per acre            | \$97,725.09        | \$83,837.56       | 17%    |

#### Recommendation

Staff recommend that the proposed DCC rates be implemented under option 1, where the full rate increase is effective upon adoption of the amended DCC Rate Bylaw (no phasing and no grace period). A complete comparison of the City's current and proposed DCC rates with other municipalities can be found in Attachment 7.