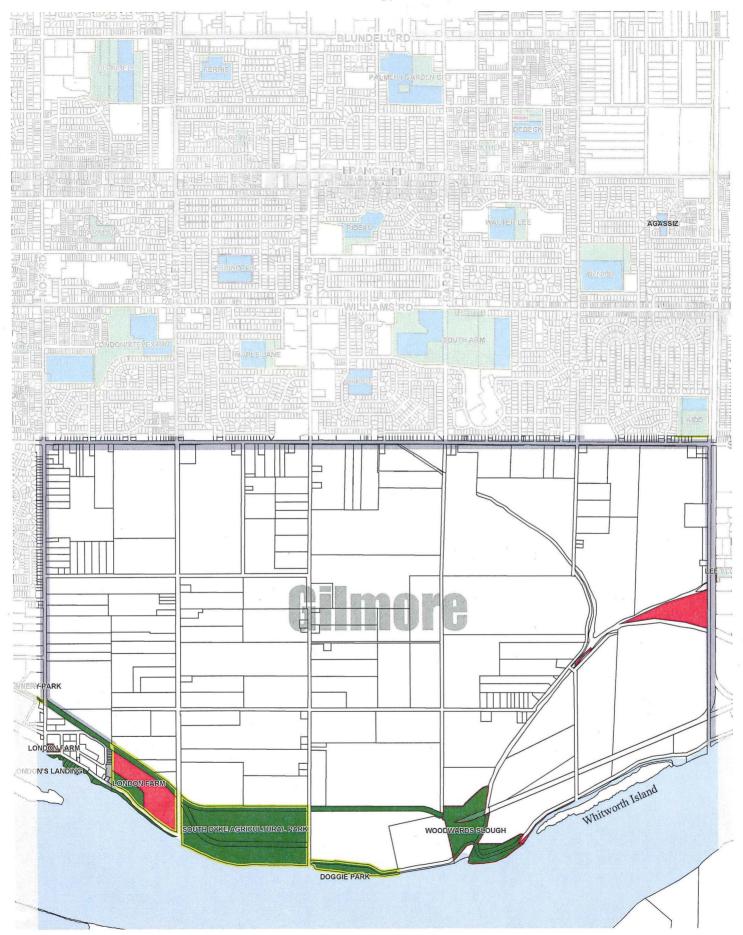

| \$ | 2,754                                              |
| General       | City-Wide Trails                  | \$ | =                                                              | \$ | 5,878                                              |
| General       | Parks Acquisition and Development | \$ | 21,867                                                         | \$ | 18,810                                             |



PARKS DCC PROGRAMMAP: BLUNDELL PLANNING AREA



PARKS DCC PROGRAMAP: BRIDGEPORT PLANNING AREA



PARKS DCC PROGRAGP 1/98P: BROADMOOR PLANNING AREA



PARKS DCC PROGRAPI-199AP: CITY CENTRE PLANNING AREA



PARKS DCC PROGRACIO MAD: EAST CAMBIE PLANNING AREA





PARKS DCC PROGRAIGHMAPP FRASER LANDS PLANNING AREA



PARKS DCC PROPRAIS MAP: GILMORE PLANNING AREA



PARKS DCC PROGRAMOMAP: HAMILTON PLANNING AREA



PARKS DCC PROGRAMING AREA



PARKS DCC PROPORTING MAP: SEAFAIR PLANNING AREA



PARKS DCC PROGRAM 107AP: SHELLMONT PLANNING AREA



PARKS DCC PROGRAM PAP: STEVESTON PLANNING AREA



PARKS DCC PROGRAMINAP: THOMPSON PLANNING AREA



PARKS DCC PROGRAGP MIAP: WEST CAMBIE PLANNING AREA

# Attachment 7

Comparison of Development Cost Charges with Other Municipalities

## Single Family DCC Rates Comparison (\$/unit)



<sup>\*\*</sup> Surrey (2016) rate is year 1 of its 3-year phased rate. Rate will increase by estimated 10% per year for the next 2 years.

## Townhouse DCC Rates Comparison (\$/ft²)



<sup>\*\*</sup> Surrey (2016) rate is year 1 of its 3-year phased rate. Rate will increase by esti