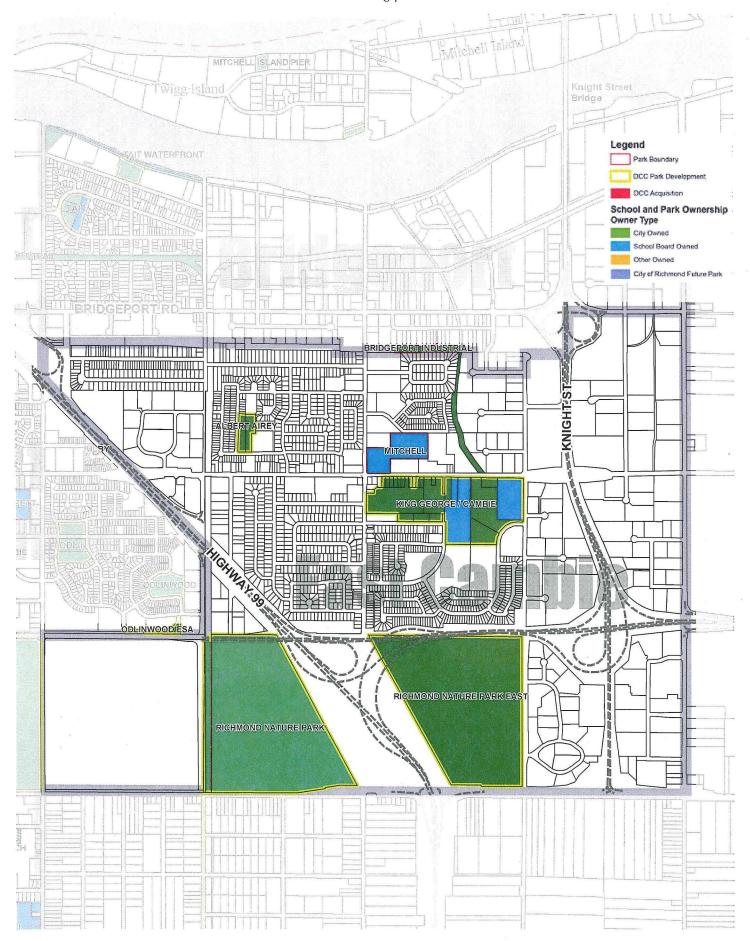

|
| West Cambie   | Parks Development                 | \$ | -                                                              | \$ | 2,754                                              |
| General       | City-Wide Trails                  | \$ | =                                                              | \$ | 5,878                                              |
| General       | Parks Acquisition and Development | \$ | 21,867                                                         | \$ | 18,810                                             |



PARKS DCC PROGRAMMAP: BLUNDELL PLANNING AREA



PARKS DCC PROGRAMAP: BRIDGEPORT PLANNING AREA



PARKS DCC PROGRAGP 1/98P: BROADMOOR PLANNING AREA



PARKS DCC PROGRAPI-199AP: CITY CENTRE PLANNING AREA



PARKS DCC PROGRACIO MAD: EAST CAMBIE PLANNING AREA





PARKS DCC PROGRAIGHMAPP FRASER LANDS PLANNING AREA



PARKS DCC PROPRAIS MAP: GILMORE PLANNING AREA



PARKS DCC PROGRAMOMAP: HAMILTON PLANNING AREA



PARKS DCC PROGRAMING AREA



PARKS DCC PROPORTING MAP: SEAFAIR PLANNING AREA



PARKS DCC PROGRAM 107AP: SHELLMONT PLANNING AREA



PARKS DCC PROGRAM PAP: STEVESTON PLANNING AREA



PARKS DCC PROGRAMINAP: THOMPSON PLANNING AREA



PARKS DCC PROGRAGP MIAP: WEST CAMBIE PLANNING AREA

# Attachment 7

Comparison of Development Cost Charges with Other Municipalities

## Single Family DCC Rates Comparison (\$/unit)



<sup>\*\*</sup> Surrey (2016) rate is year 1 of its 3-year phased rate. Rate will increase by estimated 10% per year for the next 2 years.

## Townhouse DCC Rates Comparison