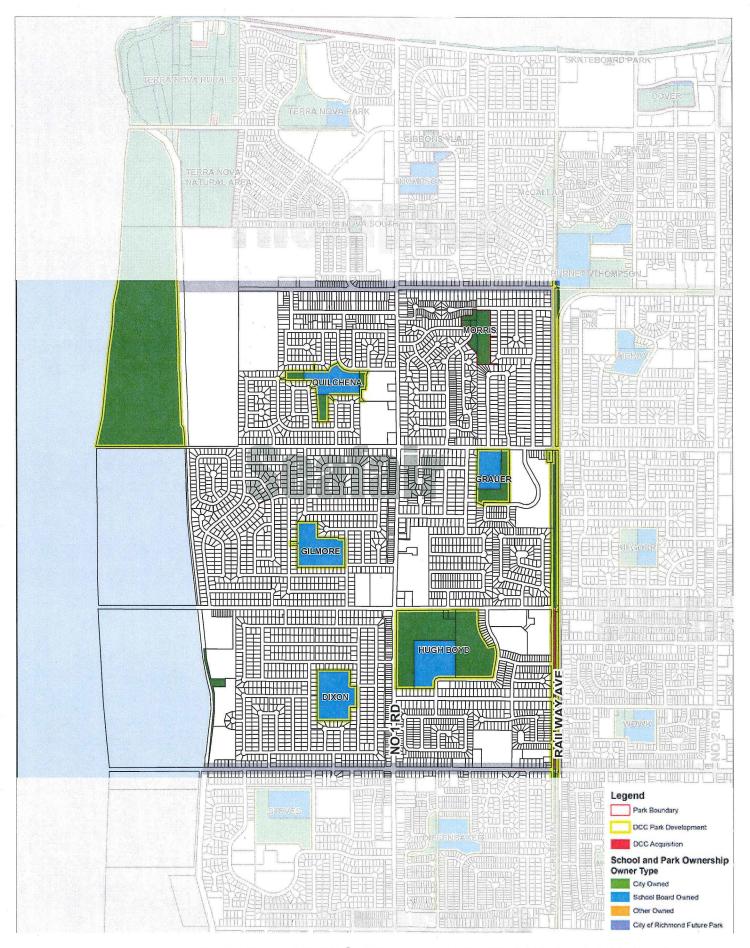

Highlights of DCC projects completed since the last DCC update (costs noted are DCC program values where actual project costs may vary from such):

- 218.5 acres of DCC park land acquired, including Garden City Lands, Grauer Lands and Railway Ave. CP Rail (\$69.7M)
- Railway Greenway, Terra Nova Play Environment, Thompson Youth Park, Oval West Waterfront Park (\$21.1M)
- No. 2 Road Bridge Debt Repayment (\$18.3M)
- No. 3 Road, Cook Road to Bridgeport Road streetscape enhancement associated with Canada Line (\$14.2M)
- No. 4 Road North pump station (\$6.6M)
- River Road, No.2 Road to Hollybridge Way realignment (\$6.0M)
- East Richmond Planning Area watermain upgrade (\$2.3M)
- Westminster Highway (Nelson Road to Hamilton Interchange) widening (\$2.0M)

Highlights of new DCC projects that are added to the proposed DCC program:

• Various City Centre Park Acquisitions (\$64.9M)

- Garden City Land Park Acquisition repayment (\$55.6M)
- City Centre Middle Arm Park Development (\$33.2M)
- Hamilton Area Plan<sup>1</sup> (\$23.0M)
- Garden City Lands Park Development (\$20.7M)
- Minoru Park Development (\$10.3M)
- City Centre Park Development (\$9.4M)
- Broadmoor and Cambie Neighbourhood Centre enhancements (\$9.1M)
- Garry Point Park Development (\$7.1M)
- Garden City Road box culvert Demorest Drive to Williams Road (\$5.6M)
- No. 3 Road box culvert Granville Avenue to Blundell Avenue (\$5.3M)
- Cambie Road box culvert Sexsmith Road to No. 3 Road (\$5.1M)
- 16,000-block River Road for new road access east of No. 7 Road (\$4.6M)
- New pump station and forcemain near Williams Road and Triangle Road (\$3.7M)
- Blundell Road box culvert, from Dalemore Road to Bundell Road West pump station (\$3.6M)
- McCallan Road box culvert, from Blundell Road to Linfield Gate (\$2.6M)