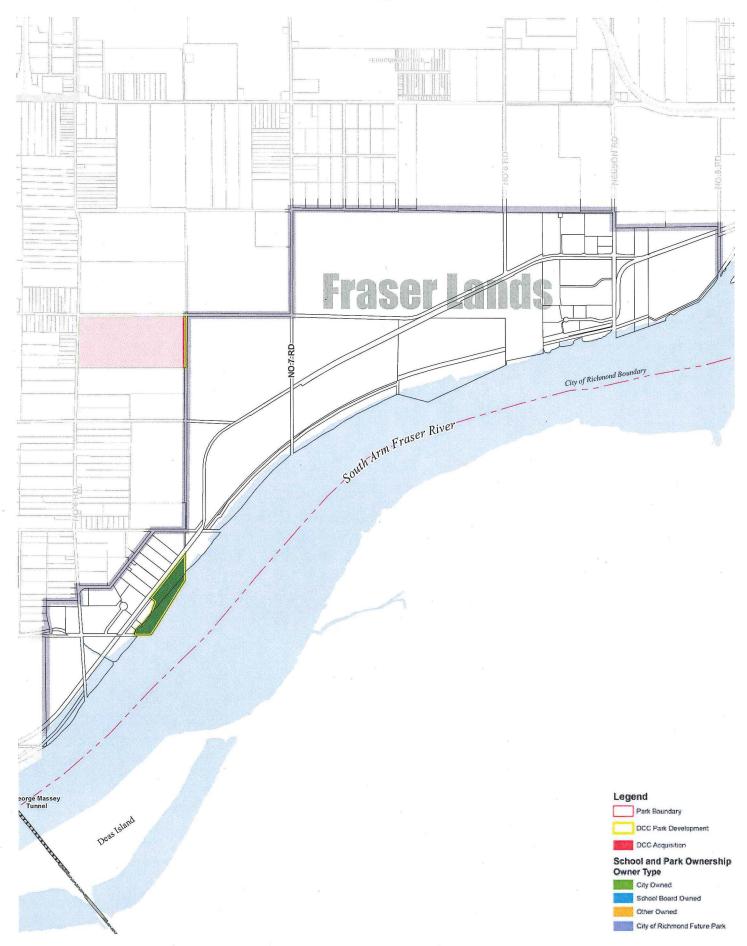

ambie   | Parks Development                 | \$ | -                                                              | \$ | 2,754                                              |
| General       | City-Wide Trails                  | \$ | =                                                              | \$ | 5,878                                              |
| General       | Parks Acquisition and Development | \$ | 21,867                                                         | \$ | 18,810                                             |



PARKS DCC PROGRAMMAP: BLUNDELL PLANNING AREA



PARKS DCC PROGRAMAP: BRIDGEPORT PLANNING AREA



PARKS DCC PROGRAGP 1/98P: BROADMOOR PLANNING AREA



PARKS DCC PROGRAPI-199AP: CITY CENTRE PLANNING AREA



PARKS DCC PROGRACIO MAD: EAST CAMBIE PLANNING AREA





PARKS DCC PROGRAIGHMAPP FRASER LANDS PLANNING AREA



PARKS DCC PROPRAIS MAP: GILMORE PLANNING AREA



PARKS DCC PROGRAMOMAP: HAMILTON PLANNING AREA



PARKS DCC PROGRAMING AREA



PARKS DCC PROPORTING MAP: SEAFAIR PLANNING AREA



PARKS DCC PROGRAM 107AP: SHELLMONT PLANNING AREA



PARKS DCC PROGRAM PAP: STEVESTON PLANNING AREA



PARKS DCC PROGRAMINAP: THOMPSON PLANNING AREA



PARKS DCC PROGRAGP MIAP: WEST CAMBIE PLANNING AREA

# Attachment 7

Comparison of Development Cost Charges with Other Municipalities

## Single Family DCC Rates Comparison (\$/unit)



<sup>\*\*</sup> Surrey (2016) rate is year 1 of its 3-year phased rate. Rate will increase by estimated 10% per year for the next 2 years.

## Townhouse DCC Rates Comparison (\$/ft²)



<sup>\*\*</sup> Surrey (2016) rate is year 1