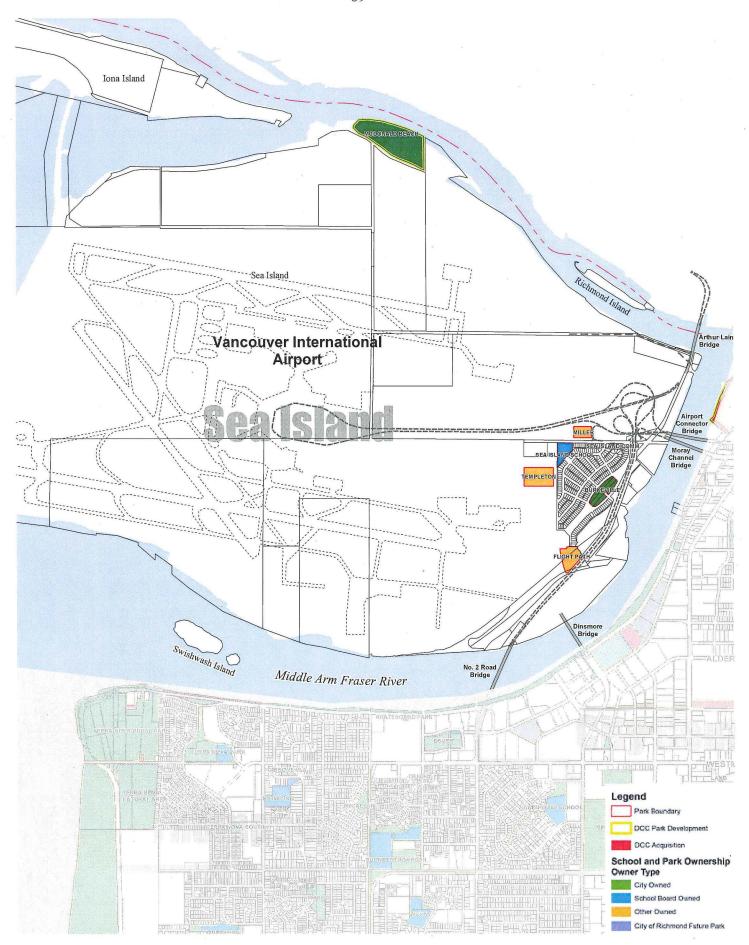

Highlights of DCC projects completed since the last DCC update (costs noted are DCC program values where actual project costs may vary from such):

- 218.5 acres of DCC park land acquired, including Garden City Lands, Grauer Lands and Railway Ave. CP Rail (\$69.7M)
- Railway Greenway, Terra Nova Play Environment, Thompson Youth Park, Oval West Waterfront Park (\$21.1M)
- No. 2 Road Bridge Debt Repayment (\$18.3M)
- No. 3 Road, Cook Road to Bridgeport Road streetscape enhancement associated with Canada Line (\$14.2M)
- No. 4 Road North pump station (\$6.6M)
- River Road, No.2 Road to Hollybridge Way realignment (\$6.0M)
- East Richmond Planning Area watermain upgrade (\$2.3M)
- Westminster Highway (Nelson Road to Hamilton Interchange) widening (\$2.0M)

Highlights of new DCC projects that are added to the proposed DCC program:

• Various City Centre Park Acquisitions (\$64.9M)

- Garden City Land Park Acquisition repayment (\$55.6M)
- City Centre Middle Arm Park Development (\$33.2M)
- Hamilton Area Plan<sup>1</sup> (\$23.0M)
- Garden City Lands Park Development (\$20.7M)
- Minoru Park Development (\$10.3M)
- City Centre Park Development (\$9.4M)
- Broadmoor and Cambie Neighbourhood Centre enhancements (\$9.1M)
- Garry Point Park Development (\$7.1M)
- Garden City Road box culvert Demorest Drive to Williams Road (\$5.6M)
- No. 3 Road box culvert Granville Avenue to Blundell Avenue (\$5.3M)
- Cambie Road box culvert Sexsmith Road to No. 3 Road (\$5.1M)
- 16,000-block River Road for new road access east of No. 7 Road (\$4.6M)
- New pump station and forcemain near Williams Road and Triangle Road (\$3.7M)
- Blundell Road box culvert, from Dalemore Road to Bundell Road West pump station (\$3.6M)
- McCallan Road box culvert, from Blundell Road to Linfield Gate (\$2.6M)