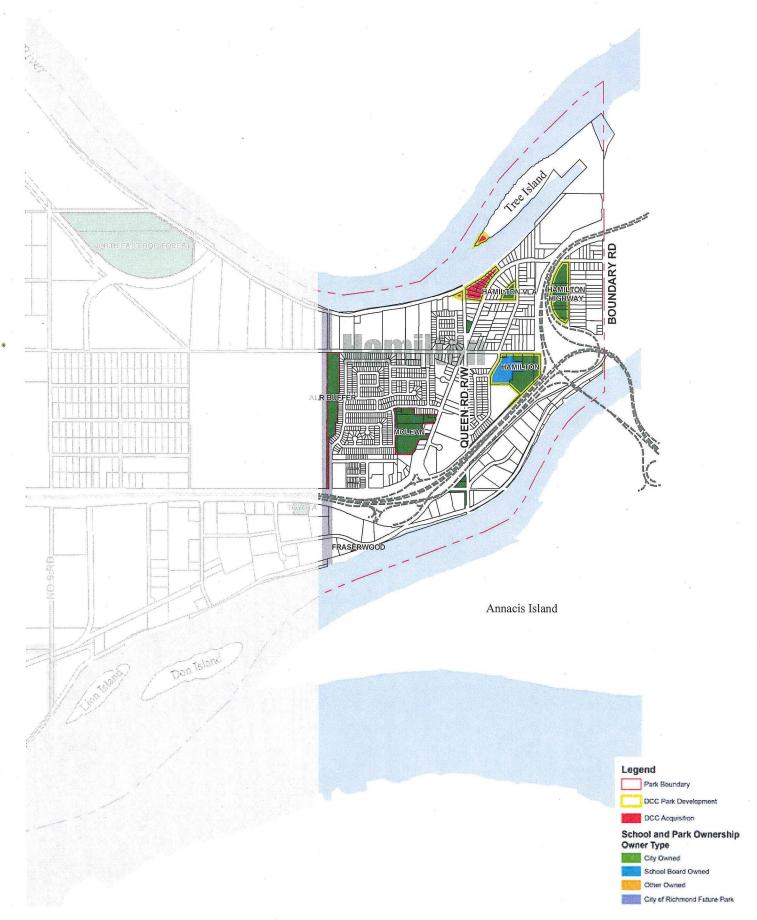

| \$ | 2,754                                              |
| General       | City-Wide Trails                  | \$ | =                                                              | \$ | 5,878                                              |
| General       | Parks Acquisition and Development | \$ | 21,867                                                         | \$ | 18,810                                             |



PARKS DCC PROGRAMMAP: BLUNDELL PLANNING AREA



PARKS DCC PROGRAMAP: BRIDGEPORT PLANNING AREA



PARKS DCC PROGRAGP 1/98P: BROADMOOR PLANNING AREA



PARKS DCC PROGRAPI-199AP: CITY CENTRE PLANNING AREA



PARKS DCC PROGRACIO MAD: EAST CAMBIE PLANNING AREA





PARKS DCC PROGRAIGHMAPP FRASER LANDS PLANNING AREA



PARKS DCC PROPRAIS MAP: GILMORE PLANNING AREA



PARKS DCC PROGRAMOMAP: HAMILTON PLANNING AREA



PARKS DCC PROGRAMING AREA



PARKS DCC PROPORTING MAP: SEAFAIR PLANNING AREA



PARKS DCC PROGRAM 107AP: SHELLMONT PLANNING AREA



PARKS DCC PROGRAM PAP: STEVESTON PLANNING AREA



PARKS DCC PROGRAMINAP: THOMPSON PLANNING AREA



PARKS DCC PROGRAGP MIAP: WEST CAMBIE PLANNING AREA

# Attachment 7

Comparison of Development Cost Charges with Other Municipalities

## Single Family DCC Rates Comparison (\$/unit)



<sup>\*\*</sup> Surrey (2016) rate is year 1 of its 3-year phased rate. Rate will increase by estimated 10% per year for the next 2 years.

## Townhouse DCC Rates Comparison (\$/ft²)



<sup>\*\*</sup> Surrey (2016) rate is year 1 of its 3-year phased rate. Rate will increase by estimated 10% per year for the next 2 years.

### **A