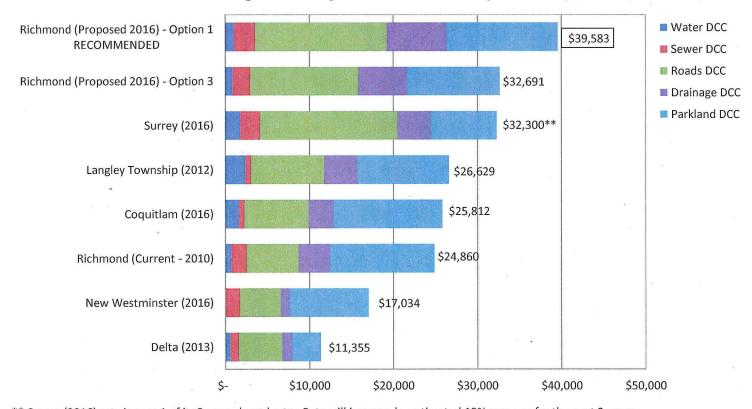

Table 3. Proposed DCC rates 1-year implementation 2-year implementation Proposed 0/0 0/0 Current Unit Proposed DCC Rates DCC Rates DCC Rates Change Change (Recommended) (Not Recommended) \$39,582.87 Single Family \$24,859.53 per lot 59% \$32,690.54 32% per ft<sup>2</sup> Townhouse \$14.28 \$21.51 51% \$17.79 25% \$15.09 per ft<sup>2</sup> Apartment \$22.67 50% \$18.89 25% Commercial \$11.22 per ft<sup>2</sup> \$14.53 29% \$12.71 13% Light Industrial \$8.96 per ft<sup>2</sup> \$11.33 26% 10% \$9.87 Major Industrial 17% \$83,837.56 \$97,725.09 \$88,275.19 5% per acre Average Increase 39% 18%

|                          | Unit                | Proposed DCC Rates | Current DCC Rates | %      |
|--------------------------|---------------------|--------------------|-------------------|--------|
|                          |                     | (2016)             | (2009)            | Change |
| Single Family            | per lot             | \$39,582.87        | \$24,859.53       | 59%    |
| Townhouse                | per lot             | \$21.51            | \$14.28           | 51%    |
| Apartment                | per ft <sup>2</sup> | \$22.67            | \$15.09           | 50%    |
| Commercial/Institutional | per ft <sup>2</sup> | \$14.53            | \$11.22           | 29%    |
| Light Industrial         | per ft <sup>2</sup> | \$11.33            | \$8.96            | 26%    |
| Major Industrial         | per acre            | \$97,725.09        | \$83,837.56       | 17%    |