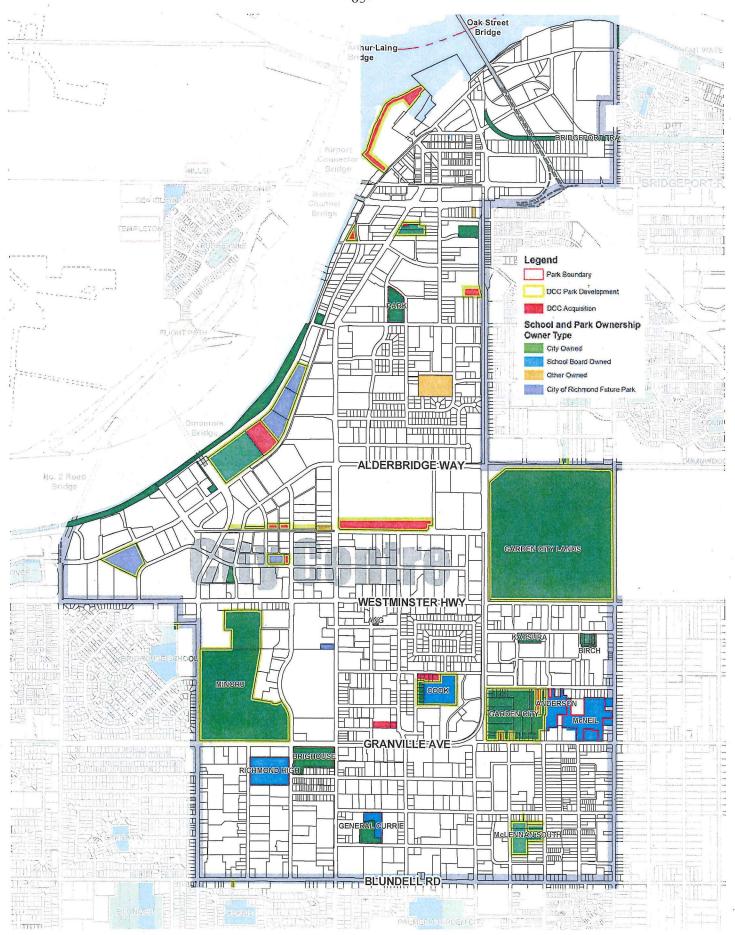

| \$ | 8,407                                              |
| West Cambie   | Parks Development                 | \$ | -                                                              | \$ | 2,754                                              |
| General       | City-Wide Trails                  | \$ | =                                                              | \$ | 5,878                                              |
| General       | Parks Acquisition and Development | \$ | 21,867                                                         | \$ | 18,810                                             |



PARKS DCC PROGRAMMAP: BLUNDELL PLANNING AREA



PARKS DCC PROGRAMAP: BRIDGEPORT PLANNING AREA



PARKS DCC PROGRAGP 1/98P: BROADMOOR PLANNING AREA



PARKS DCC PROGRAPI-199AP: CITY CENTRE PLANNING AREA



PARKS DCC PROGRACIO MAD: EAST CAMBIE PLANNING AREA





PARKS DCC PROGRAIGHMAPP FRASER LANDS PLANNING AREA



PARKS DCC PROPRAIS MAP: GILMORE PLANNING AREA



PARKS DCC PROGRAMOMAP: HAMILTON PLANNING AREA



PARKS DCC PROGRAMING AREA



PARKS DCC PROPORTING MAP: SEAFAIR PLANNING AREA



PARKS DCC PROGRAM 107AP: SHELLMONT PLANNING AREA



PARKS DCC PROGRAM PAP: STEVESTON PLANNING AREA



PARKS DCC PROGRAMINAP: THOMPSON PLANNING AREA



PARKS DCC PROGRAGP MIAP: WEST CAMBIE PLANNING AREA

# Attachment 7

Comparison of Development Cost Charges with Other Municipalities

## Single Family DCC Rates Comparison (\$/unit)



<sup>\*\*</sup> Surrey (2016) rate is year 1 of its 3-year phased rate. Rate will increase by estimated 10% per year fo