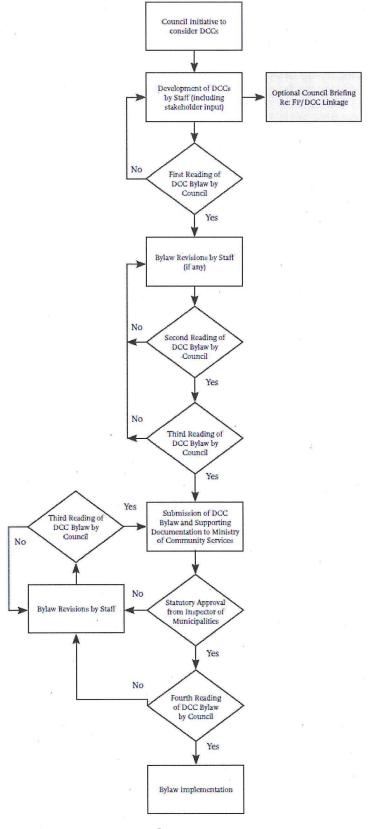

The DCC Approval Process is illustrated in Attachment 1.

To develop the amended DCC program, the proposed capital infrastructure programs required to support new development must be identified. Staff performed a major review of the City-Wide DCC Program (Alexandra Area Supplementary DCC program review is not in scope of this review due to the substantial build-out status of this supplementary area). The following sources **GP - 18** 

# Attachment 1

DCC Bylaw Approval Process

#### <u>DCC Bylaw Approval Process</u> Source: Development Cost Charge Best Practice Guide

**GP - 29** 