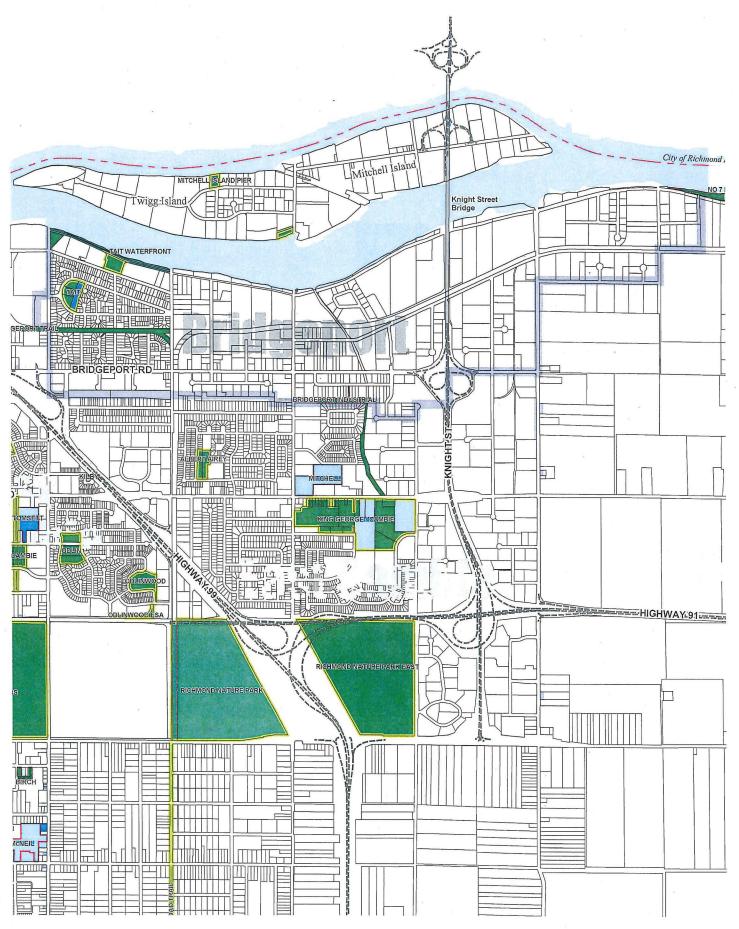

|
| Thompson      | Parks Acquisition and Development | \$ | 4,159                                                          | \$ | 8,407                                              |
| West Cambie   | Parks Development                 | \$ | -                                                              | \$ | 2,754                                              |
| General       | City-Wide Trails                  | \$ | =                                                              | \$ | 5,878                                              |
| General       | Parks Acquisition and Development | \$ | 21,867                                                         | \$ | 18,810                                             |



PARKS DCC PROGRAMMAP: BLUNDELL PLANNING AREA



PARKS DCC PROGRAMAP: BRIDGEPORT PLANNING AREA



PARKS DCC PROGRAGP 1/98P: BROADMOOR PLANNING AREA



PARKS DCC PROGRAPI-199AP: CITY CENTRE PLANNING AREA



PARKS DCC PROGRACIO MAD: EAST CAMBIE PLANNING AREA





PARKS DCC PROGRAIGHMAPP FRASER LANDS PLANNING AREA



PARKS DCC PROPRAIS MAP: GILMORE PLANNING AREA



PARKS DCC PROGRAMOMAP: HAMILTON PLANNING AREA



PARKS DCC PROGRAMING AREA



PARKS DCC PROPORTING MAP: SEAFAIR PLANNING AREA



PARKS DCC PROGRAM 107AP: SHELLMONT PLANNING AREA



PARKS DCC PROGRAM PAP: STEVESTON PLANNING AREA



PARKS DCC PROGRAMINAP: THOMPSON PLANNING AREA



PARKS DCC PROGRAGP MIAP: WEST CAMBIE PLANNING AREA

# Attachment 7

Comparison of Development Cost Charges with Other Municipalities

## Single Family DCC Rates Comparison (\$/unit)



<sup>\*\*</sup> S