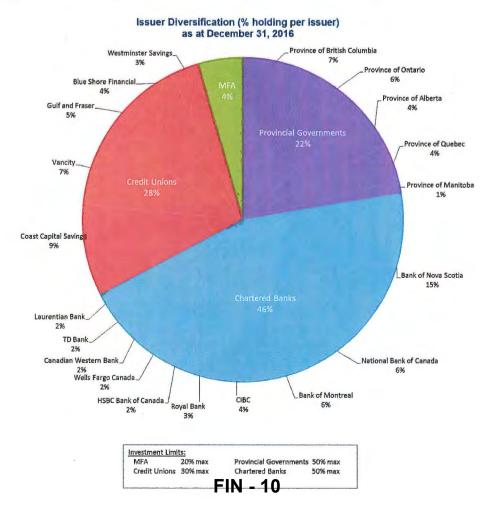

#### Investment Portfolio Overview

The City's investment portfolio, through issuer diversification along with a balanced assessment of credit risks, complies with the City's Investment Policy throughout the year. A breakdown of the investment portfolio holdings as at December 31, 2016 is illustrated in the chart below:

The City's intermediate investment fund is mainly comprised of chartered banks and credit union term deposits and notes, with an average term of 2 years. This portfolio had a weighted average yield of 1.90%. During 2016, yield enhancement strategy was used for this fund and the City's performance exceeded our benchmarks (comparable FTSE index and MFA's Intermediate Fund), while meeting all investment objectives of capital preservation, high liquidity and low risk.

The City's fixed income fund is comprised of bond products of permitted issuers such provincial governments, chartered banks and the MFA pooled investment funds that mature between 2 to 5 years. The weighted average yield of the portfolio for 2016 was 2.10%. The performance of this portfolio has surpassed the FTSE benchmark and is consistent with MFA's bond fund's return.