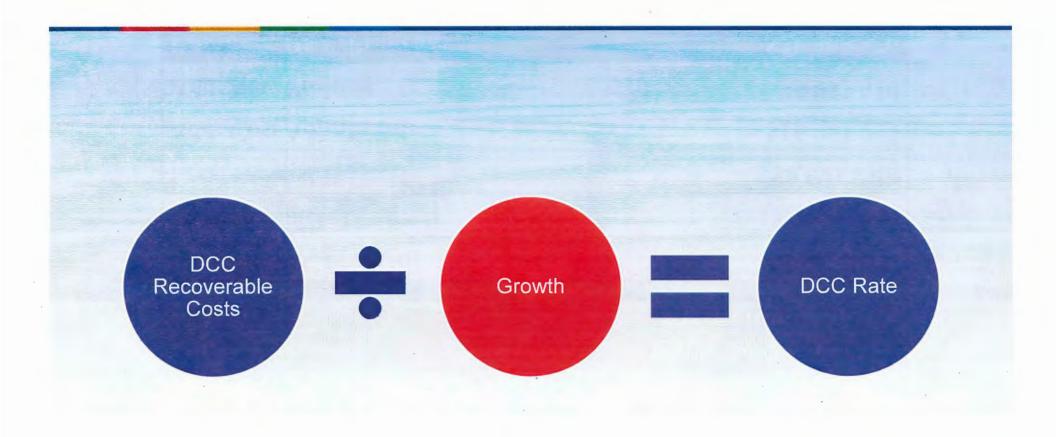

• Updating city-wide DCC rates due to changes in costs and growth assumptions of the updated DCC program, as follows:

|                          | Unit                | Proposed DCC | Current DCC  | %      |
|--------------------------|---------------------|--------------|--------------|--------|
|                          |                     | Rates (2017) | Rates (2009) | Change |
| Single Family            | per lot             | \$39,494.10  | \$24,859.53  | 59%    |
| Townhouse                | per ft <sup>2</sup> | \$21.48      | \$14.28      | 50%    |
| Apartment                | per ft <sup>2</sup> | \$22.61      | \$15.09      | 50%    |
| Commercial/Institutional | per ft <sup>2</sup> | \$14.52      | \$11.22      | 29%    |
| Light Industrial         | per ft <sup>2</sup> | \$11.33      | \$8.96       | 26%    |
| Major Industrial         | per acre            | \$97,716.39  | \$83,837.56  | 17%    |