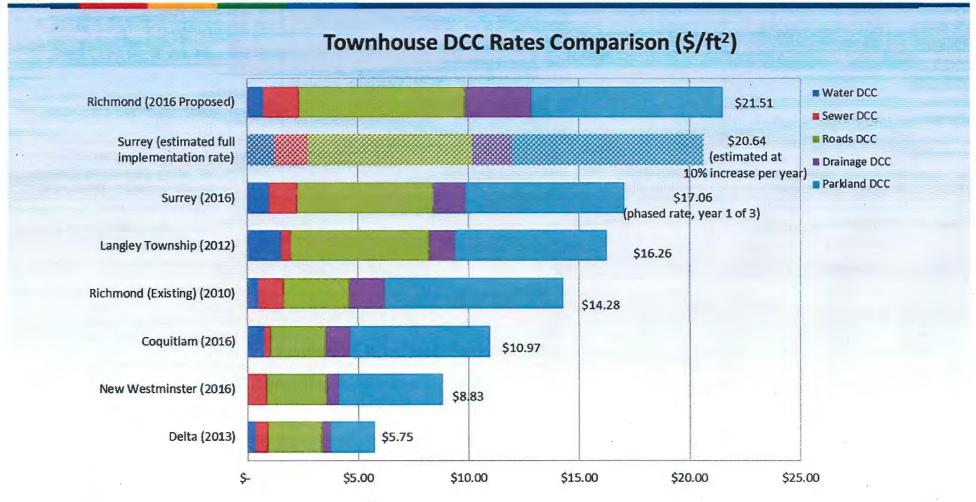

• Updating city-wide DCC rates due to changes in costs and growth assumptions of the updated DCC program, as follows:

|                          | Unit                | Proposed DCC | Current DCC  | %      |
|--------------------------|---------------------|--------------|--------------|--------|
|                          |                     | Rates (2017) | Rates (2009) | Change |
| Single Family            | per lot             | \$39,494.10  | \$24,859.53  | 59%    |
| Townhouse                | per ft <sup>2</sup> | \$21.48      | \$14.28      | 50%    |
| Apartment                | per ft <sup>2</sup> | \$22.61      | \$15.09      | 50%    |
| Commercial/Institutional | per ft <sup>2</sup> | \$14.52      | \$11.22      | 29%    |
| Light Industrial         | per ft <sup>2</sup> | \$11.33      | \$8.96       | 26%    |
| Major Industrial         | per acre            | \$97,716.39  | \$83,837.56  | 17%    |