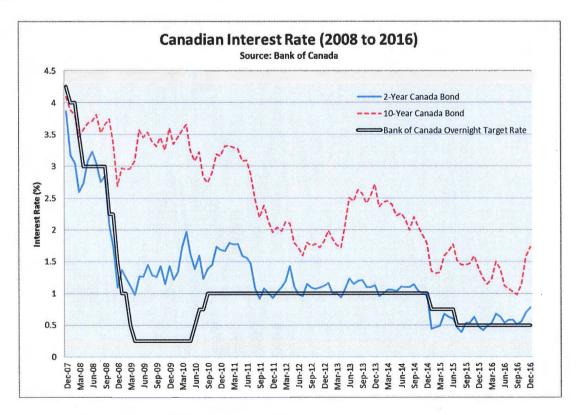

As shown in the graph below, the Canadian interest rates were operating at an all-time low throughout 2016. The Bank of Canada has continued to maintain its overnight interest rate unchanged at 0.50% throughout 2016. Recent statements from the Bank of Canada suggested that the possibility of further policy easing cannot be dismissed. It is continued to believe that the Bank of Canada will unlikely pull any trigger on monetary policy to increase interest rates until 2018.