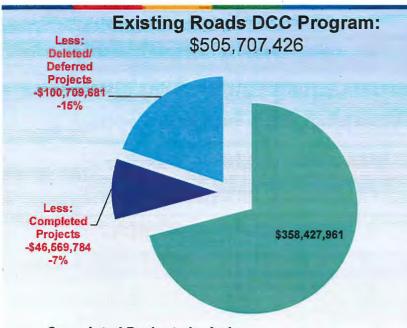

| Roads DCC<br>Program<br>Recoverable Value |
|---------------------------------------------|-------------------------------------------|
| Existing DCC Program                        | \$505,707,426                             |
| Less: Completed Projects                    | (\$46,569,784)                            |
| Less: Deleted/Deferred Projects             | (\$100,709,681)                           |
| Add: Land and Construction Cost Adjustments | \$90,215,220                              |
| Add: New / Enhanced Existing Projects       | \$55,678,506                              |
| Proposed DCC Program                        | \$504,321,687                             |



# Roads DCC Proposed Program (2016-2041) Overview of Changes



#### **Completed Projects include:**

15

- Repayment of No. 2 Road Bridge (\$18,300,000)
- No. 3 Road Streetscape (\$14,200,000)
- River Road Realignment (\$6,000,000)

#### **Deleted/Deferred Projects include:**

- New or improved road and signal works in Bridgeport area (\$30,400,000)
- Blundell Road Extension (\$17,300,000)
- Highway 99-Blundell Road Interchange (\$13,000,000)
- Highway 99-Steveston Hwy Interchange (\$2,100,000)



#### New/Enhanced Projects include:

- Project Partnership (\$10,000,000)
- OCP Neighbourhood Centres (\$9,100,000)
- Hamilton Area Plan (\$8,780,000)



# Roads DCC Proposed Program (2016-2041) By Project Type & By Benefitting Area



#### Projects by Type include:

- Complete Streets: Cooney Road (Alderbridge Way-Lansdowne Road), Brown Road (Cambie Road-