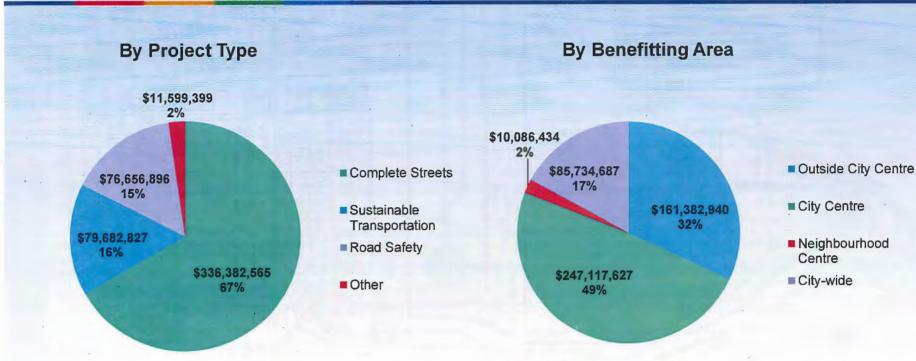

| \$504,321,687                             |



# Roads DCC Proposed Program (2016-2041) Overview of Changes



#### **Completed Projects include:**

15

- Repayment of No. 2 Road Bridge (\$18,300,000)
- No. 3 Road Streetscape (\$14,200,000)
- River Road Realignment (\$6,000,000)

#### **Deleted/Deferred Projects include:**

- New or improved road and signal works in Bridgeport area (\$30,400,000)
- Blundell Road Extension (\$17,300,000)
- Highway 99-Blundell Road Interchange (\$13,000,000)
- Highway 99-Steveston Hwy Interchange (\$2,100,000)



#### New/Enhanced Projects include:

- Project Partnership (\$10,000,000)
- OCP Neighbourhood Centres (\$9,100,000)
- Hamilton Area Plan (\$8,780,000)



# Roads DCC Proposed Program (2016-2041) By Project Type & By Benefitting Area



#### Projects by Type include:

- Complete Streets: Cooney Road (Alderbridge Way-Lansdowne Road), Brown Road (Cambie Road-Leslie Road)
- Sustainable Transportation: crosswalks on various arterial roads, sidewalks on Cedarbridge Way & Alderbridge Way, cycling facilities on Alderbridge Way & Jacombs Road
- Road Safety: various traffic signals, intersection improvements, neighbourhood traffic calming
- · Other: project partnership funding, transportation modelling

#### Projects by Benefitting Area include:

- Outside City Centre: Westminster Highway (Gilley Road-Boundary Road), Knox Road (No. 6 Road-No. 7 Road)
- City Centre: River Parkway (Cambie Road-Gilbert Road), Minoru Blvd (Alderbridge Way-River Parkway)
- Neighbourhood Centre: Broadmoor and Cambie
- City-wide: various locations for