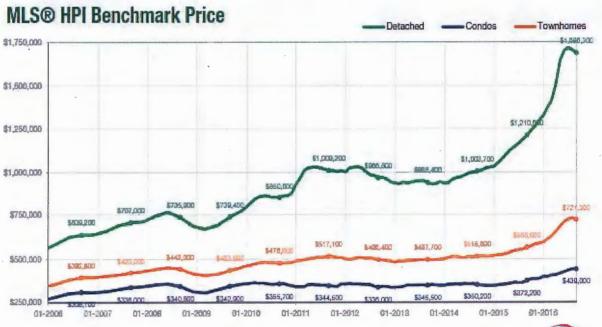

#### Staff Response

1. Proposed increases in DCC rates are substantial.

The costs in the current DCC program were determined prior to 2008. Since then, land and construction costs have increased significantly. The proposed DCC rates are increasing by between 17% and 59% for the various development types for the first time in the past 8 years, while in comparison the average home resale value of Richmond has increased by almost 150% during the same timeframe.