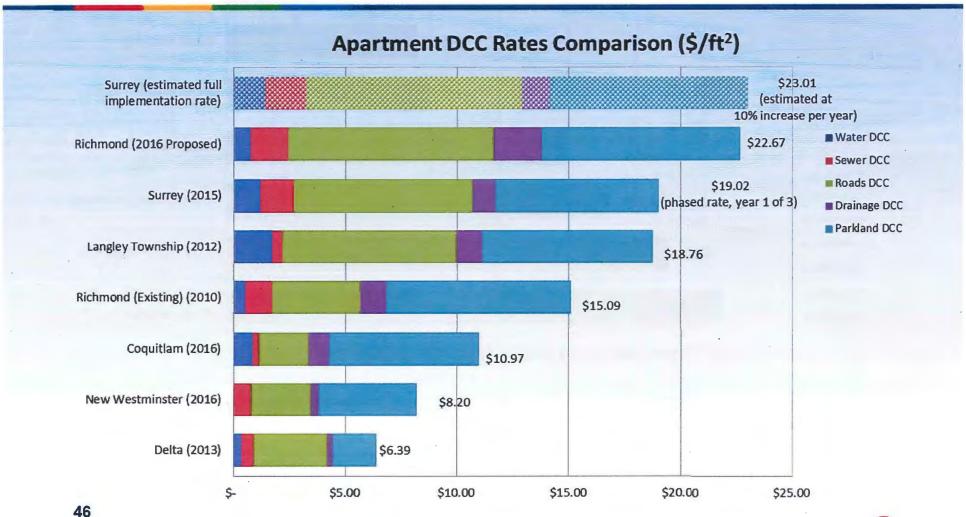

• Updating city-wide DCC rates due to changes in costs and growth assumptions of the updated DCC program, as follows:

|                          | Unit                | Proposed DCC | Current DCC  | %      |
|--------------------------|---------------------|--------------|--------------|--------|
|                          |                     | Rates (2017) | Rates (2009) | Change |
| Single Family            | per lot             | \$39,494.10  | \$24,859.53  | 59%    |
| Townhouse                | per ft <sup>2</sup> | \$21.48      | \$14.28      | 50%    |
| Apartment                | per ft <sup>2</sup> | \$22.61      | \$15.09      | 50%    |
| Commercial/Institutional | per ft <sup>2</sup> | \$14.52      | \$11.22      | 29%    |
| Light Industrial         | per ft <sup>2</sup> | \$11.33      | \$8.96       | 26%    |
| Major Industrial         | per acre            | \$97,716.39  | \$83,837.56  | 17%    |