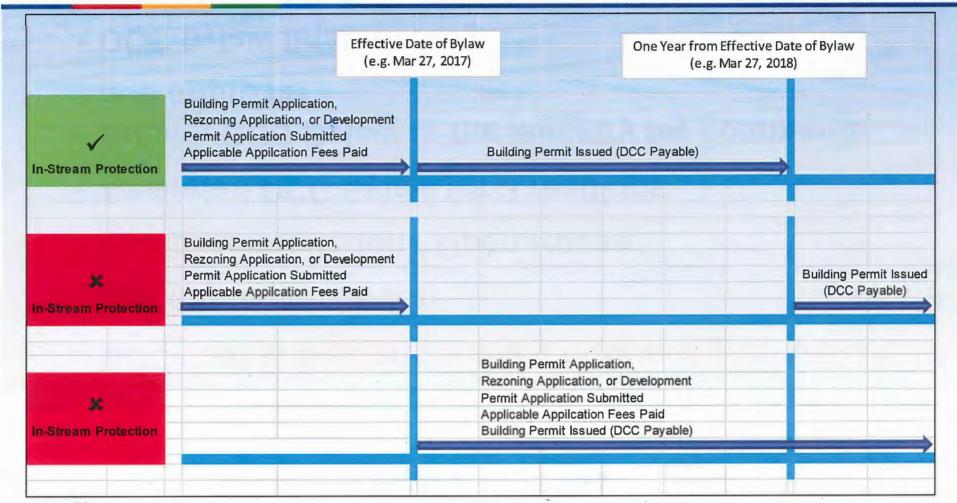

#### Implementation Guidelines

Sections 511 and 568 of the *Local Government Act* that provide in-stream protection to subdivision applications and precursor applications (e.g. rezoning application, development permit application, building permit application) for a period of one year from the effective date of the adopted DCC bylaw.

To qualify for in-stream protection (i.e. in order for the development to be grandfathered to the current DCC rates instead of the new DCC rates in the amended DCC Bylaw), prior to the effective date of the DCC bylaw, the subdivision applications or the precursor applications must have been submitted in satisfactory form to and accepted by the City, and that all application fees have been paid.

For in-stream applications to be grandfathered, the subdivision must be completed within 12 months after the bylaw is adopted. For in-stream precursor applications, the building permit related to these applications must be issued within 12 months of the effective date of the bylaw in order for the grand-fathering provision to be applicable.

Under the legislation, if any of the above applications are submitted to and accepted by the City after the effective date of the adopted DCC bylaw, the application will be subject to the new DCC rates (i.e. not eligible for in-stream protection).