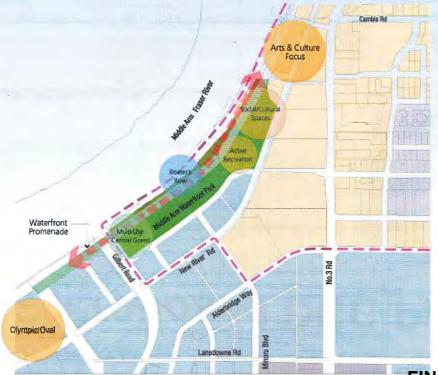

Steveston     |               |           |               |                 | \$ -             |
| Thompson      |               | 0.182     | 1.025         |                 | \$ 4,159,322     |
| West Cambie   |               |           |               |                 | \$ -             |
| General       | •             |           |               | 46.25           | \$ 21,866,626    |
| Total         | 10.210        | 2.327     | 170.475       | 153.290         | \$ 248,120,966   |



# Parks and Open Space Strategy: Gap Analysis (2013)



# Parks and Open Space Strategy: Gap Analysis-City Centre (2013)



### Proposed DCC Program (2016-2041)

# Parks Development



# Park Development Program

To construct new parks and to add new facilities to existing parks required due to growth



#### Key Projects

- City Centre Middle Arm Park
- Garden City Lands
- Minoru Park
- City Centre Park
- Garry Point Park



**FIN - 170** 

# Overview of Changes – Parks Dev.

|                          | Parks Development<br>DCC Program<br>Recoverable Value | Number of<br>Projects |
|--------------------------|-------------------------------------------------------|-----------------------|
| Existing DCC Program     | \$125,645,386                                         | 105                   |
| Less: Completed Projects | (\$28,104,916)                                        | (34)                  |
| Add: New Projects        | \$80,843,431                                          | 24                    |
| Proposed DCC Program     | \$178,383,901