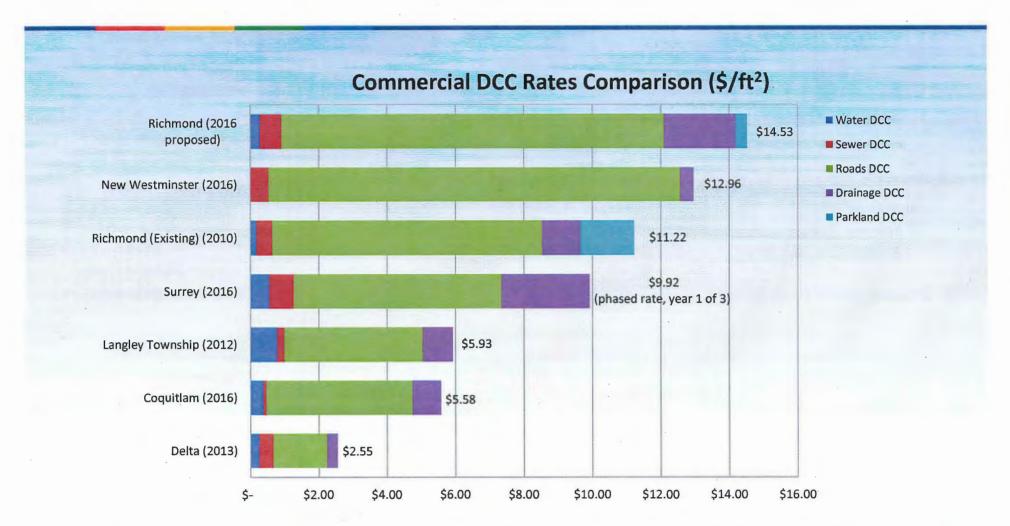

• Updating city-wide DCC rates due to changes in costs and growth assumptions of the updated DCC program, as follows:

|                          | Unit                | Proposed DCC | Current DCC  | %      |
|--------------------------|---------------------|--------------|--------------|--------|
|                          |                     | Rates (2017) | Rates (2009) | Change |
| Single Family            | per lot             | \$39,494.10  | \$24,859.53  | 59%    |
| Townhouse                | per ft <sup>2</sup> | \$21.48      | \$14.28      | 50%    |
| Apartment                | per ft <sup>2</sup> | \$22.61      | \$15.09      | 50%    |
| Commercial/Institutional | per ft <sup>2</sup> | \$14.52      | \$11.22      | 29%    |
| Light Industrial         | per ft <sup>2</sup> | \$11.33      | \$8.96       | 26%    |
| Major Industrial         | per acre            | \$97,716.39  | \$83,837.56  | 17%    |