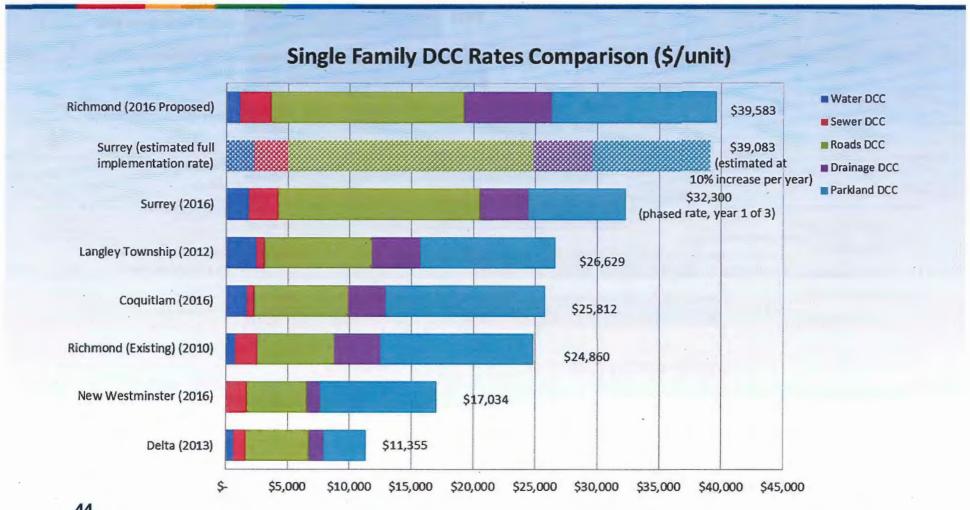

• Updating city-wide DCC rates due to changes in costs and growth assumptions of the updated DCC program, as follows:

|                          | Unit                | Proposed DCC | Current DCC  | %      |
|--------------------------|---------------------|--------------|--------------|--------|
|                          |                     | Rates (2017) | Rates (2009) | Change |
| Single Family            | per lot             | \$39,494.10  | \$24,859.53  | 59%    |
| Townhouse                | per ft <sup>2</sup> | \$21.48      | \$14.28      | 50%    |
| Apartment                | per ft <sup>2</sup> | \$22.61      | \$15.09      | 50%    |
| Commercial/Institutional | per ft <sup>2</sup> | \$14.52      | \$11.22      | 29%    |
| Light Industrial         | per ft <sup>2</sup> | \$11.33      | \$8.96       | 26%    |
| Major Industrial         | per acre            | \$97,716.39  | \$83,837.56  | 17%    |