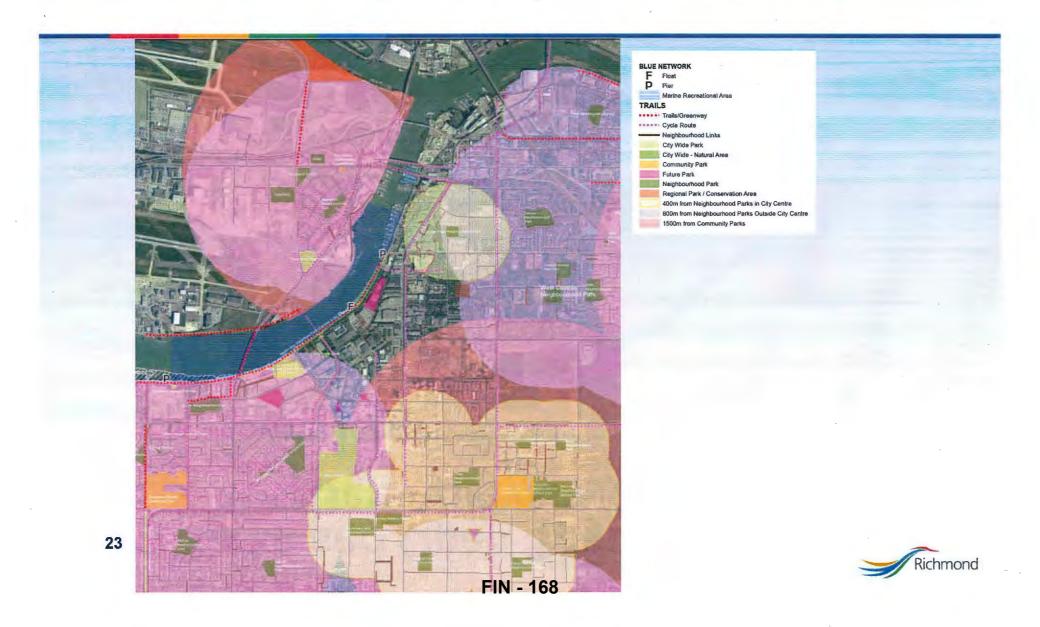

|           |               |                 | \$ -             |
| Shellmont     |               |           |               |                 | \$ -             |
| Steveston     |               |           |               |                 | \$ -             |
| Thompson      |               | 0.182     | 1.025         |                 | \$ 4,159,322     |
| West Cambie   |               |           |               |                 | \$ -             |
| General       | •             |           |               | 46.25           | \$ 21,866,626    |
| Total         | 10.210        | 2.327     | 170.475       | 153.290         | \$ 248,120,966   |



# Parks and Open Space Strategy: Gap Analysis (2013)



# Parks and Open Space Strategy: Gap Analysis-City Centre (2013)



### Proposed DCC Program (2016-2041)

# Parks Development



# Park Development Program

To construct new parks and to add new facilities to existing parks required due to growth



#### Key Projects

- City Centre Middle Arm Park
- Garden City Lands
- Minoru Park
- City Centre Park
- Garry Point Park



**FIN - 170** 

# Overview of Changes – Parks Dev.

|                          | Parks Development<br>DCC Program<br>Recoverable Value | Number of<br>Projects |
|--------------------------|-------------------------------------------------------|-----------------------|
| Existing DCC Program     | \$125,645,386                                         | 105                   |
| Less: Completed Projects | (\$28,104,916)                                        | (34)                  |
| Ad