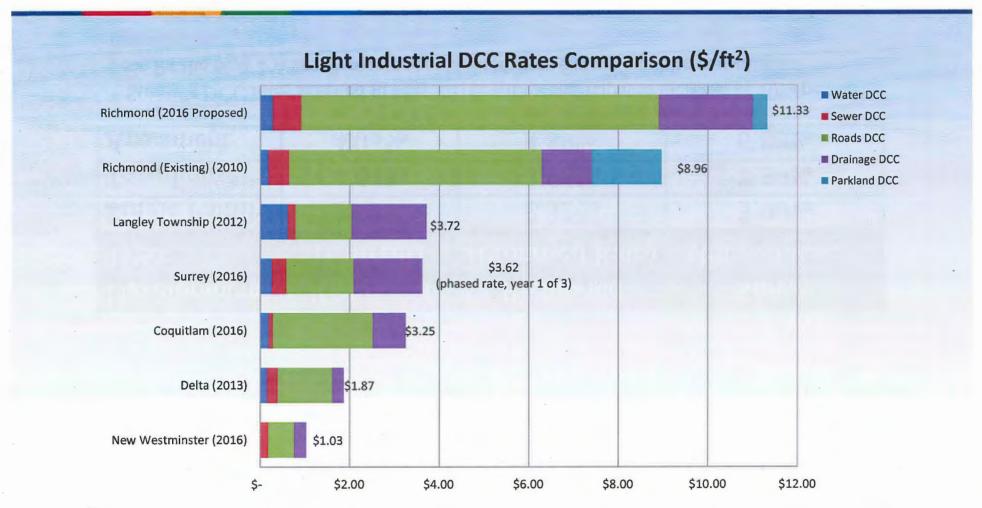

• Updating city-wide DCC rates due to changes in costs and growth assumptions of the updated DCC program, as follows:

|                          | Unit                | Proposed DCC | Current DCC  | %      |
|--------------------------|---------------------|--------------|--------------|--------|
|                          |                     | Rates (2017) | Rates (2009) | Change |
| Single Family            | per lot             | \$39,494.10  | \$24,859.53  | 59%    |
| Townhouse                | per ft <sup>2</sup> | \$21.48      | \$14.28      | 50%    |
| Apartment                | per ft <sup>2</sup> | \$22.61      | \$15.09      | 50%    |
| Commercial/Institutional | per ft <sup>2</sup> | \$14.52      | \$11.22      | 29%    |
| Light Industrial         | per ft <sup>2</sup> | \$11.33      | \$8.96       | 26%    |
| Major Industrial         | per acre            | \$97,716.39  | \$83,837.56  | 17%    |