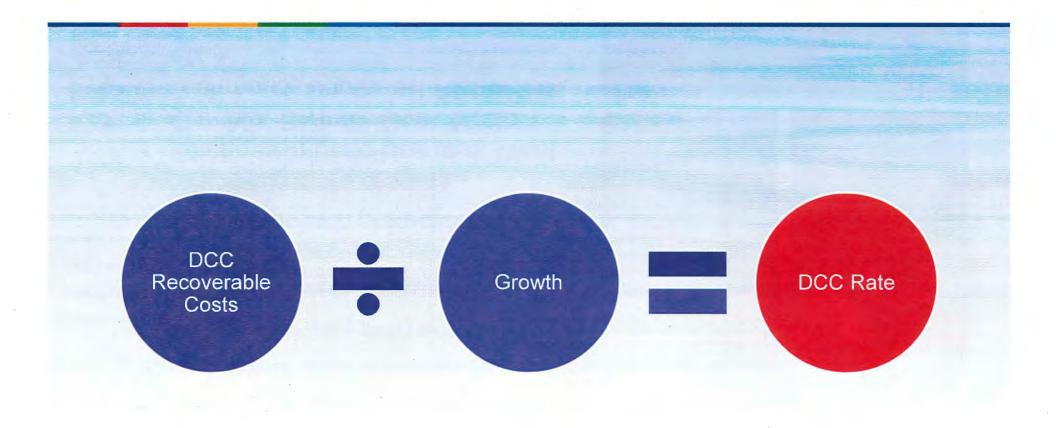

• Updating city-wide DCC rates due to changes in costs and growth assumptions of the updated DCC program, as follows:

|                          | Unit                | Proposed DCC | Current DCC  | %      |
|--------------------------|---------------------|--------------|--------------|--------|
|                          |                     | Rates (2017) | Rates (2009) | Change |
| Single Family            | per lot             | \$39,494.10  | \$24,859.53  | 59%    |
| Townhouse                | per ft <sup>2</sup> | \$21.48      | \$14.28      | 50%    |
| Apartment                | per ft <sup>2</sup> | \$22.61      | \$15.09      | 50%    |
| Commercial/Institutional | per ft <sup>2</sup> | \$14.52      | \$11.22      | 29%    |
| Light Industrial         | per ft <sup>2</sup> | \$11.33      | \$8.96       | 26%    |
| Major Industrial         | per acre            | \$97,716.39  | \$83,837.56  | 17%    |