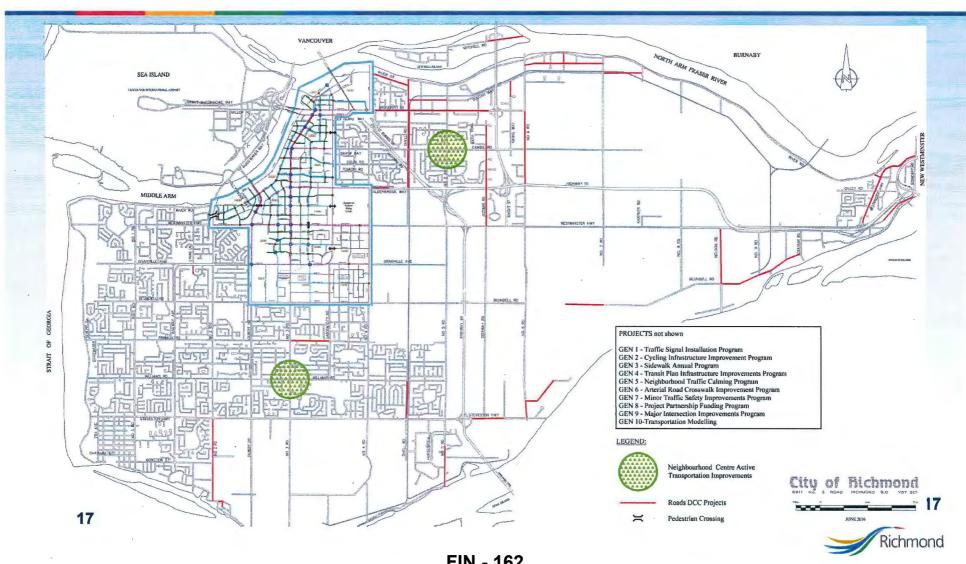

e Road)
- Sustainable Transportation: crosswalks on various arterial roads, sidewalks on Cedarbridge Way & Alderbridge Way, cycling facilities on Alderbridge Way & Jacombs Road
- Road Safety: various traffic signals, intersection improvements, neighbourhood traffic calming
- · Other: project partnership funding, transportation modelling

#### Projects by Benefitting Area include:

- Outside City Centre: Westminster Highway (Gilley Road-Boundary Road), Knox Road (No. 6 Road-No. 7 Road)
- City Centre: River Parkway (Cambie Road-Gilbert Road), Minoru Blvd (Alderbridge Way-River Parkway)
- Neighbourhood Centre: Broadmoor and Cambie
- City-wide: various locations for traffic signals, transit amenities, crosswalks, neighbourhood traffic calming



16

### Roads DCC Proposed Program (2016-2041)



FIN - 162

### Proposed DCC Program (2016-2041)

# Parkland Acquisition



# Park Acquisition Program

- Accommodate projected growth to 2041 according to the City's standards for the provision of parks and open space
- City-wide standard:
  - 7.66 acres/1,000 population
- City-centre standard:
  - 3.25 acres/1,000 population

#### Key Projects

- Various City-centre parkland acquisitions
- Hamilton waterfront park
- Repayment of Garden City Lands
- Land acquisitions for neighbourhood parks, community parks and trails under the 2022 Parks and Open Space Strategy



# Overview of Changes - Park Acq.

|                                  | Parks Acquisition<br>DCC Program<br>Recoverable Value | Acres of<br>Land |
|----------------------------------|-------------------------------------------