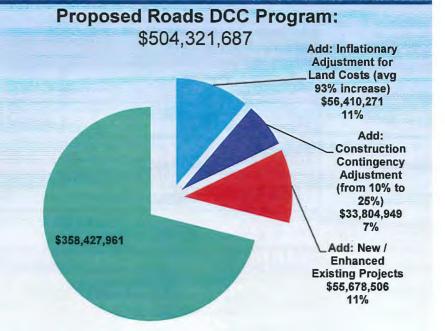

|
| Add: Land and Construction Cost Adjustments | \$90,215,220                              |
| Add: New / Enhanced Existing Projects       | \$55,678,506                              |
| Proposed DCC Program                        | \$504,321,687                             |



# Roads DCC Proposed Program (2016-2041) Overview of Changes



#### **Completed Projects include:**

15

- Repayment of No. 2 Road Bridge (\$18,300,000)
- No. 3 Road Streetscape (\$14,200,000)
- River Road Realignment (\$6,000,000)

#### **Deleted/Deferred Projects include:**

- New or improved road and signal works in Bridgeport area (\$30,400,000)
- Blundell Road Extension (\$17,300,000)
- Highway 99-Blundell Road Interchange (\$13,000,000)
- Highway 99-Steveston Hwy Interchange (\$2,100,000)



#### New/Enhanced Projects include:

- Project Partnership (\$10,000,000)
- OCP Neighbourhood Centres (\$9,100,000)
- Hamilton Area Plan (\$8,780,000)



# Roads DCC Proposed Program (2016-2041) By Project Type & By Benefitting Area



#### Projects by Type include:

- Complete Streets: Cooney Road (Alderbridge Way-Lansdowne Road), Brown Road (Cambie Road-Leslie Road)
- Sustainable Transportation: crosswalks on various arterial roads, sidewalks on Cedarbridge Way & Alderbridge Way, cycling facilities on Alderbridge Way & Jacombs Road
- Road Safety: various traffic signals, intersection improvements, neighbourhood traffic calming
- · Other: project partnership funding, transportation modelling

#### Projects by Benefitting Area include:

- Outside City Centre: Westminster Highway (Gilley