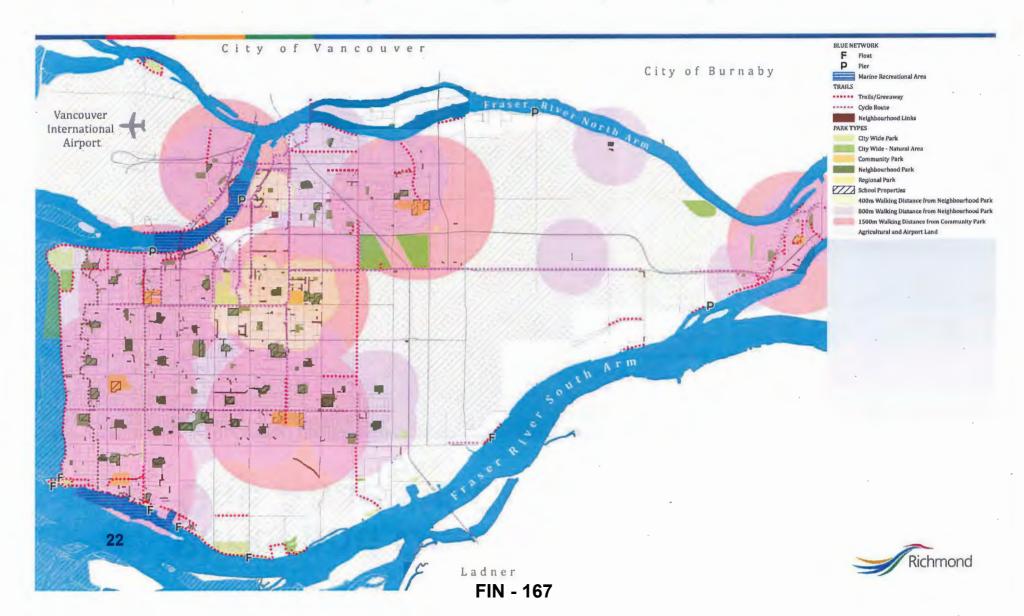

|                 | \$ -             |
| Seafair       |               |           |               |                 | \$ -             |
| Shellmont     |               |           |               |                 | \$ -             |
| Steveston     |               |           |               |                 | \$ -             |
| Thompson      |               | 0.182     | 1.025         |                 | \$ 4,159,322     |
| West Cambie   |               |           |               |                 | \$ -             |
| General       | •             |           |               | 46.25           | \$ 21,866,626    |
| Total         | 10.210        | 2.327     | 170.475       | 153.290         | \$ 248,120,966   |



# Parks and Open Space Strategy: Gap Analysis (2013)



# Parks and Open Space Strategy: Gap Analysis-City Centre (2013)



### Proposed DCC Program (2016-2041)

# Parks Development



# Park Development Program

To construct new parks and to add new facilities to existing parks required due to growth



#### Key Projects

- City Centre Middle Arm Park
- Garden City Lands
- Minoru Park
- City Centre Park
- Garry Point Park



**FIN - 170** 

# Overview of Changes – Parks Dev.

|                          | Parks Development<br>DCC Program<br>Recoverable Value | Number of<br>Projects |
|--------------------------|-------------------------------------------------------|-----------------------|
| Existing DCC Program     | \$125,645,386                                         | 105                   |
| Less: Completed Projects | (\$28,104,916)