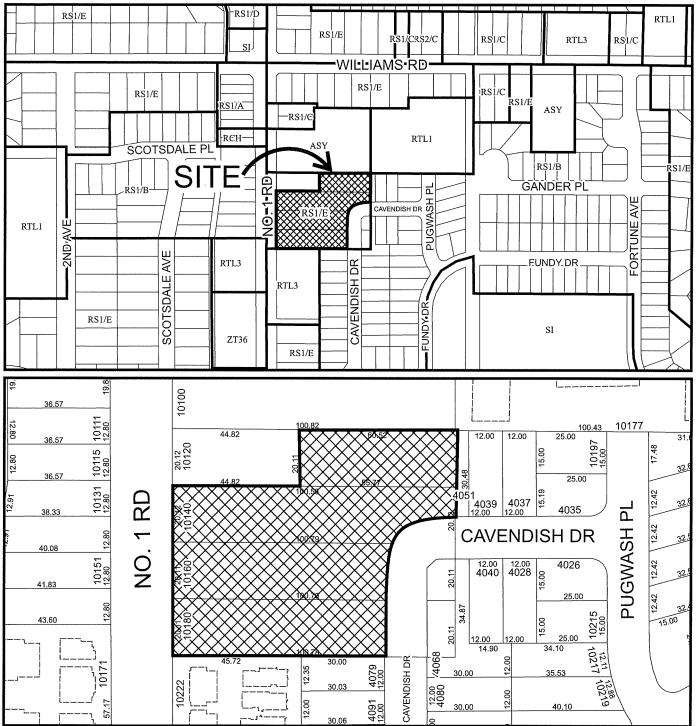

### 1. DEVELOPMENT PERMIT 21-940028

(REDMS No. 7236092)

APPLICANT:

The Panatch Group

PROPERTY LOCATION:

10140, 10160, 10180 No.1 Road and 4051 Cavendish Drive

### INTENT OF PERMIT:

Permit the construction of 35 townhouse units at 10140, 10160, 10180 No.1 Road and 4051 Cavendish Drive on a site zoned "Town Housing (ZT88) - No. 1 Road (Steveston)".

### **Panel Decision**

It was moved and seconded

That a Development Permit be issued which would permit the construction of 35 townhouse units at 10140, 10160, 10180 No.1 Road and 4051 Cavendish Drive on a site zoned "Town Housing (ZT88) - No. 1 Road (Steveston)".