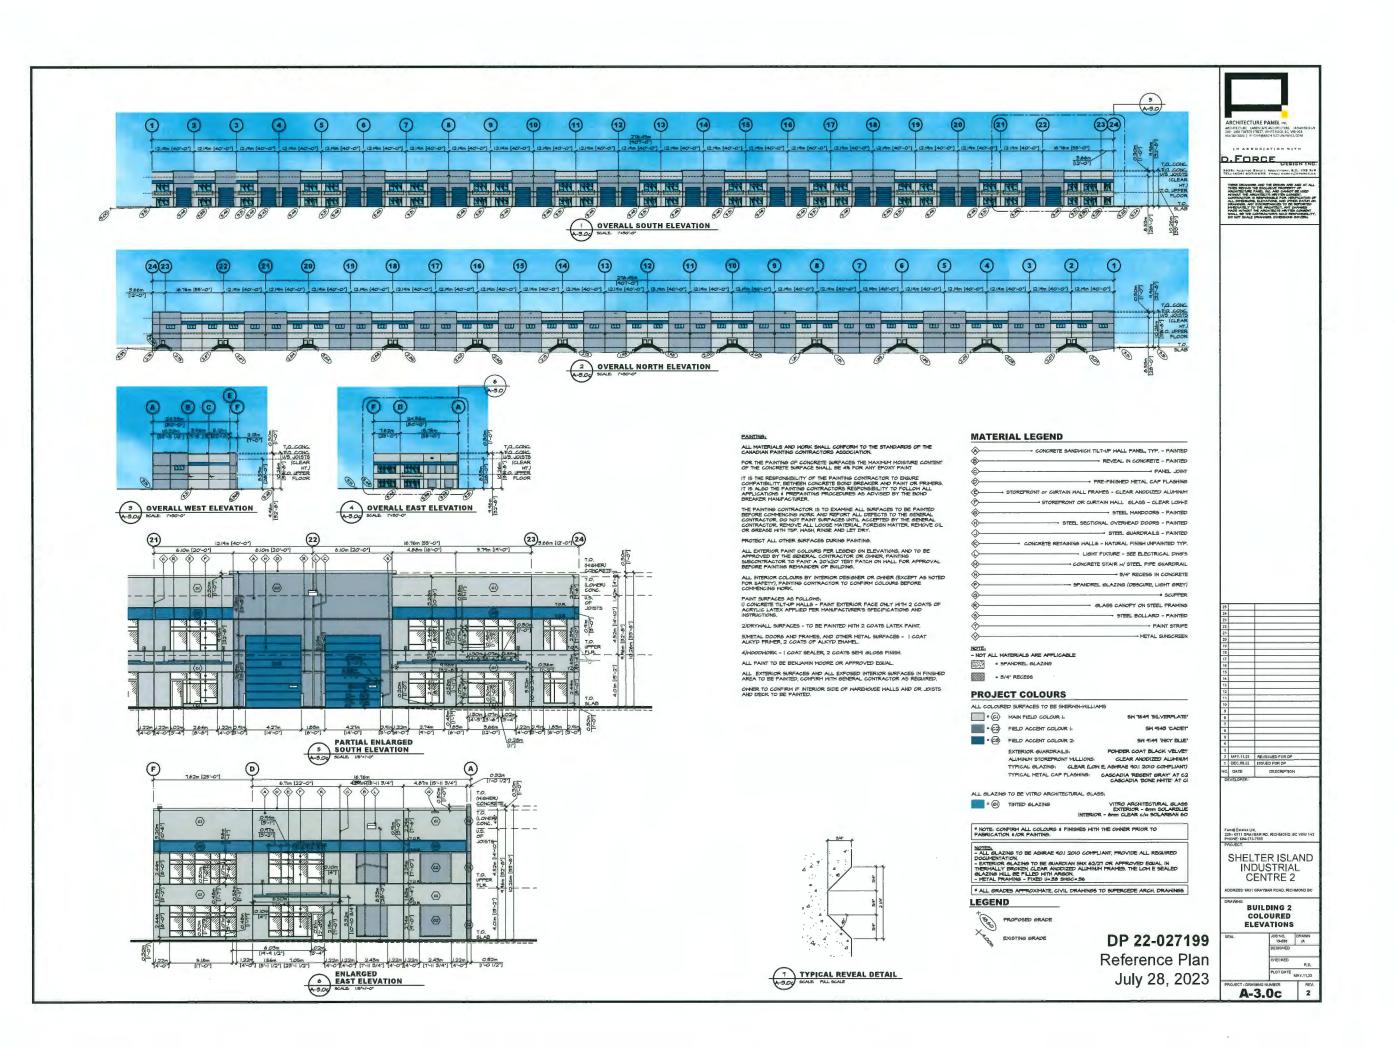

### 2. **DEVELOPMENT PERMIT 22-027199**

(REDMS No. 7290124)

APPLICANT: Farrell Estates Ltd.

PROPERTY LOCATION: 20455 Dyke Road, 7500 No. 9 Road and a portion of PID 031-

553-231

ITEM

### **Director's Recommendations**

That a Development Permit be issued which would permit the construction of a light industrial building at 20455 Dyke Road, 7500 No. 9 Road and a portion of PID 031-553-231 on a site zoned "Industrial Business Park and Marina (ZI20) – Graybar Road (East Richmond)", abutting the edge of the Agricultural Land Reserve (ALR).