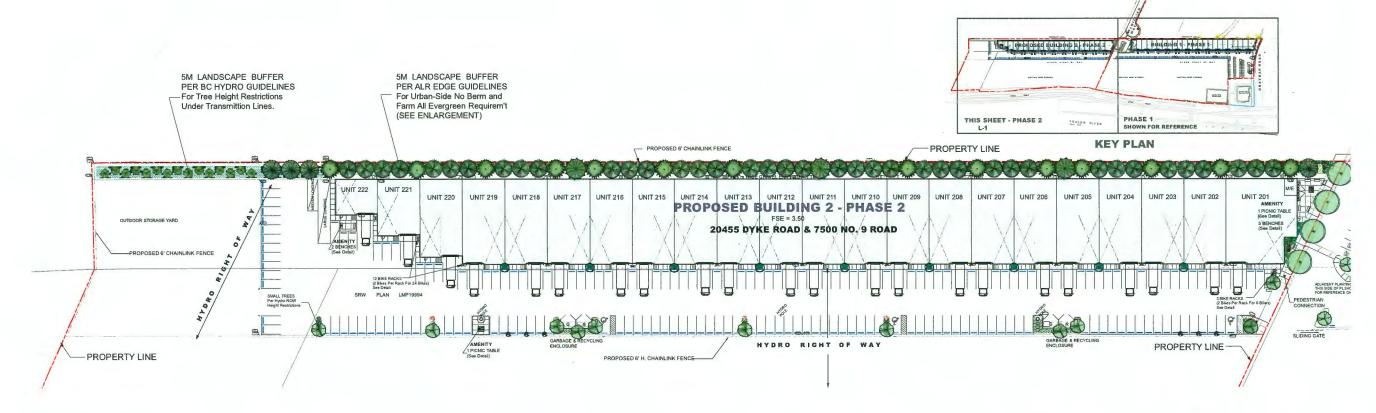

### 2. **DEVELOPMENT PERMIT 22-027199**

(REDMS No. 7290124)

APPLICANT: Farrell Estates Ltd.

PROPERTY LOCATION: 20455 Dyke Road, 7500 No. 9 Road and a portion of PID 031-

553-231

ITEM

### **Director's Recommendations**

That a Development Permit be issued which would permit the construction of a light industrial building at 20455 Dyke Road, 7500 No. 9 Road and a portion of PID 031-553-231 on a site zoned "Industrial Business Park and Marina (ZI20) – Graybar Road (East Richmond)", abutting the edge of the Agricultural Land Reserve (ALR).