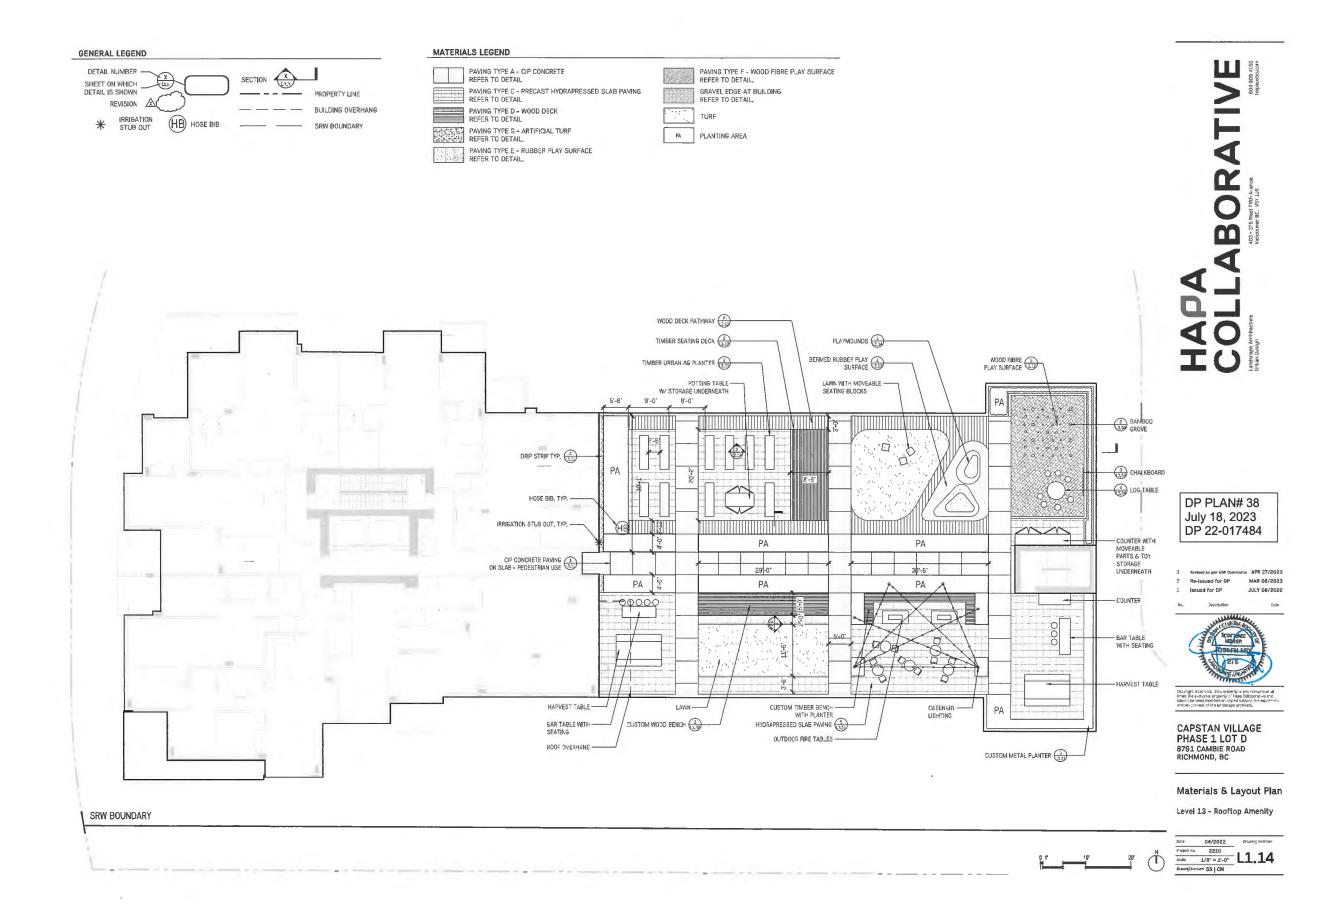

### 1. DEVELOPMENT PERMIT 22-017484

(REDMS No. 7276188)

APPLICANT: Polygon Talisman Park Ltd.

PROPERTY LOCATION: 3588 Ketcheson Road

### **Director's Recommendations**

That a Development Permit be issued which would permit the construction of 178 residential units in a 14-storey high-rise multi-family apartment building at 3588 Ketcheson Road on a site zoned "Residential / Limited Commercial (ZMU47) – Capstan Village (City Centre)".