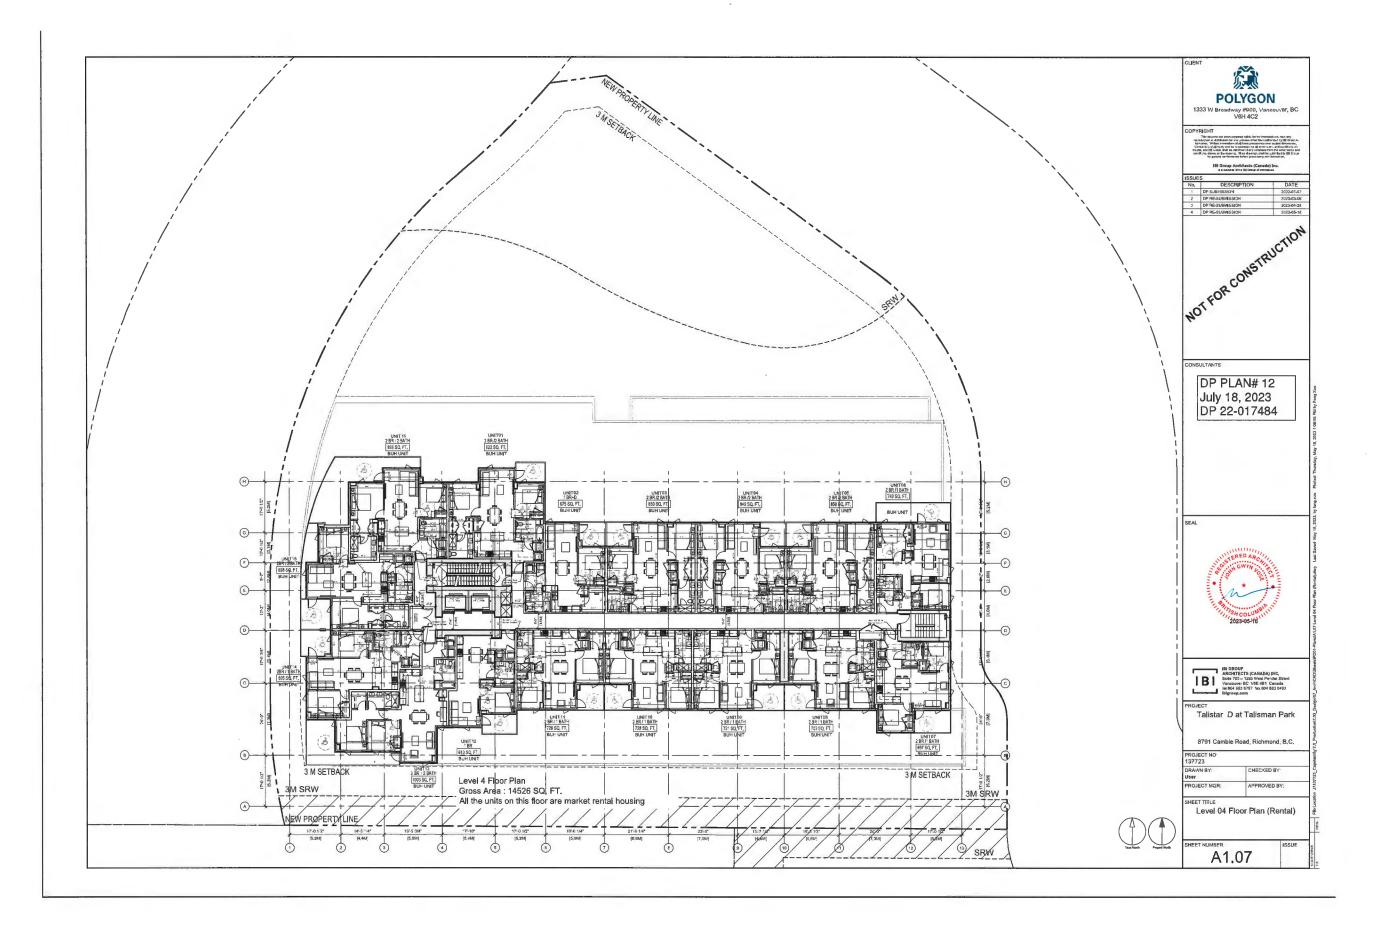

### 1. DEVELOPMENT PERMIT 22-017484

(REDMS No. 7276188)

APPLICANT: Polygon Talisman Park Ltd.

PROPERTY LOCATION: 3588 Ketcheson Road

### **Director's Recommendations**

That a Development Permit be issued which would permit the construction of 178 residential units in a 14-storey high-rise multi-family apartment building at 3588 Ketcheson Road on a site zoned "Residential / Limited Commercial (ZMU47) – Capstan Village (City Centre)".