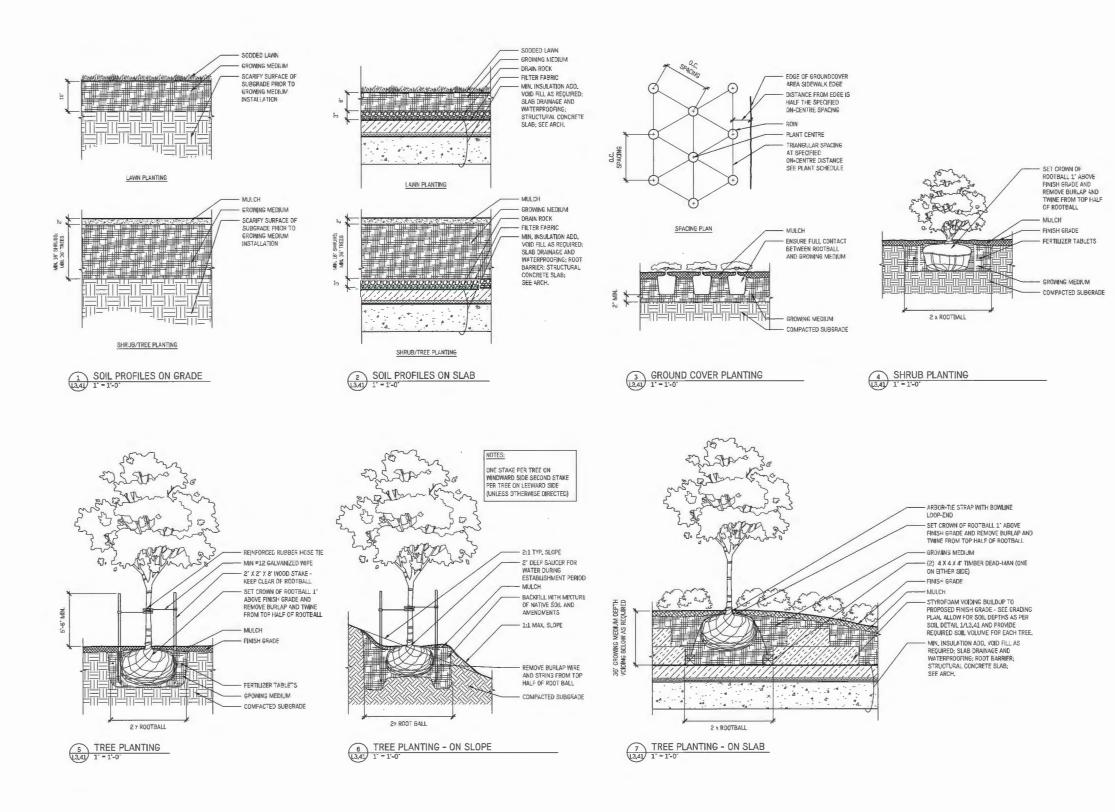

Mary Chan-Yip, PMG Landscape Architects, briefed the Panel on the main landscaping features of the project, noting that (i) a diverse palette of planting materials is proposed for the project, (ii) appropriate landscaping is proposed for the frontage and along the edges of the subject site, (iii) lighting will be provided for the public walkway along the south property line, (iv) all units will be provided with a semi-private yard with a patio and landscaped area, (v) a wood deck is proposed in the central outdoor amenity area to protect the root zone of the two retained trees, (vi) permeable pavers are strategically installed on the subject site, (vii) appropriate types of lighting will be provided throughout the site, and (viii) an on-site highly efficient smart irrigation system is proposed.

## DETAILED LANDSCAPE PLAN

CAVENDISH DRIVE TOWNHOUSES

CAVENDISH DRIVE TOWNHOUSES

DESIGN PANEL