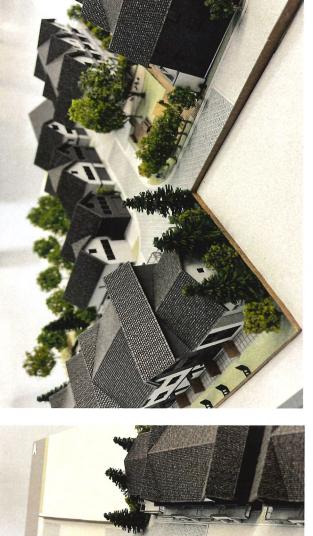

### 1. DEVELOPMENT PERMIT 21-940028

(REDMS No. 7236092)

APPLICANT:

The Panatch Group

PROPERTY LOCATION:

10140, 10160, 10180 No.1 Road and 4051 Cavendish Drive

### INTENT OF PERMIT:

Permit the construction of 35 townhouse units at 10140, 10160, 10180 No.1 Road and 4051 Cavendish Drive on a site zoned "Town Housing (ZT88) - No. 1 Road (Steveston)".

Taizo Yamamoto, Yamamoto Architecture Inc., with the aid of a visual presentation (attached to and forming part of these minutes as <u>Schedule 1</u>), provided additional background information on the proposed development, noting that (i) an emergency vehicle access and pedestrian connector will be provided to connect the two ends of Cavendish Drive along the east side of the subject site, (ii) a secondary outdoor amenity area including an active children's play area will be provided in addition to the central outdoor amenity area, (iii) the heights of some buildings has been reduced to provide an appropriate interface with adjacent single-family homes, and (iv) the proposed massing and architectural design of the buildings are informed by their site context and existing adjacent developments.

# **BUILDING HEIGHTS - AERIAL PERSPECTIVE**

PROPOSED BUILDING | VIEW LOOKING NORTHEAST

CAVENDISH DRIVE TOWNHOUSES

DESIGN PANEL