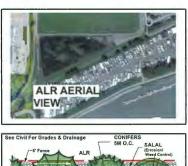

### **Director's Recommendations**

That a Development Permit be issued which would permit the construction of a light industrial building at 20455 Dyke Road, 7500 No. 9 Road and a portion of PID 031-553-231 on a site zoned "Industrial Business Park and Marina (ZI20) – Graybar Road (East Richmond)", abutting the edge of the Agricultural Land Reserve (ALR).