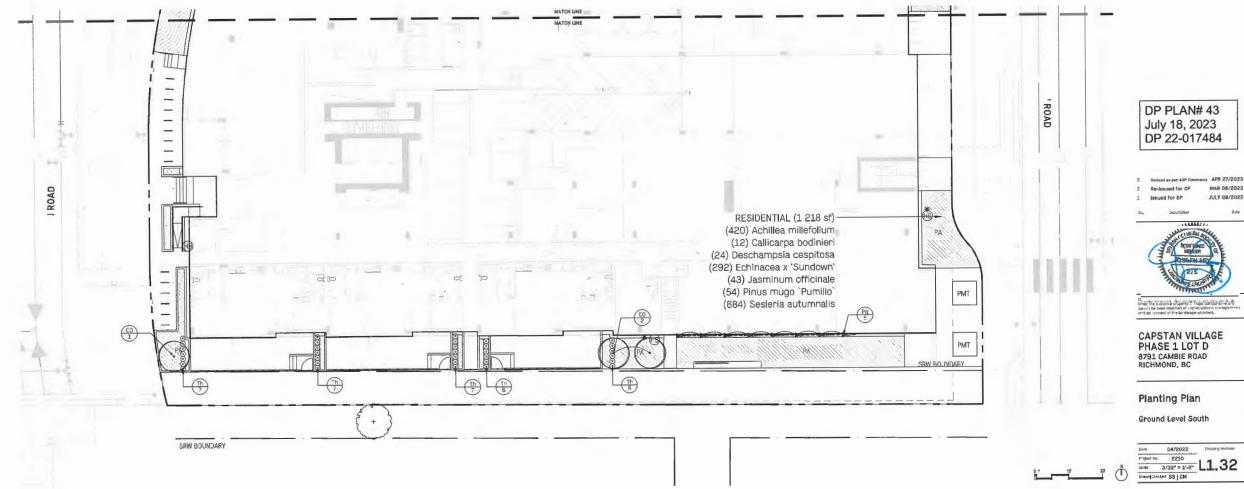

### **Director's Recommendations**

That a Development Permit be issued which would permit the construction of 178 residential units in a 14-storey high-rise multi-family apartment building at 3588 Ketcheson Road on a site zoned "Residential / Limited Commercial (ZMU47) – Capstan Village (City Centre)".

Mary Chan-Yip, PMG Landscape Architects, briefed the Panel on the main landscaping features of the project, noting that (i) a diverse palette of planting materials is proposed for the project, (ii) appropriate landscaping is proposed for the frontage and along the edges of the subject site, (iii) lighting will be provided for the public walkway along the south property line, (iv) all units will be provided with a semi-private yard with a patio and landscaped area, (v) a wood deck is proposed in the central outdoor amenity area to protect the root zone of the two retained trees, (vi) permeable pavers are strategically installed on the subject site, (vii) appropriate types of lighting will be provided throughout the site, and (viii) an on-site highly efficient smart irrigation system is proposed.