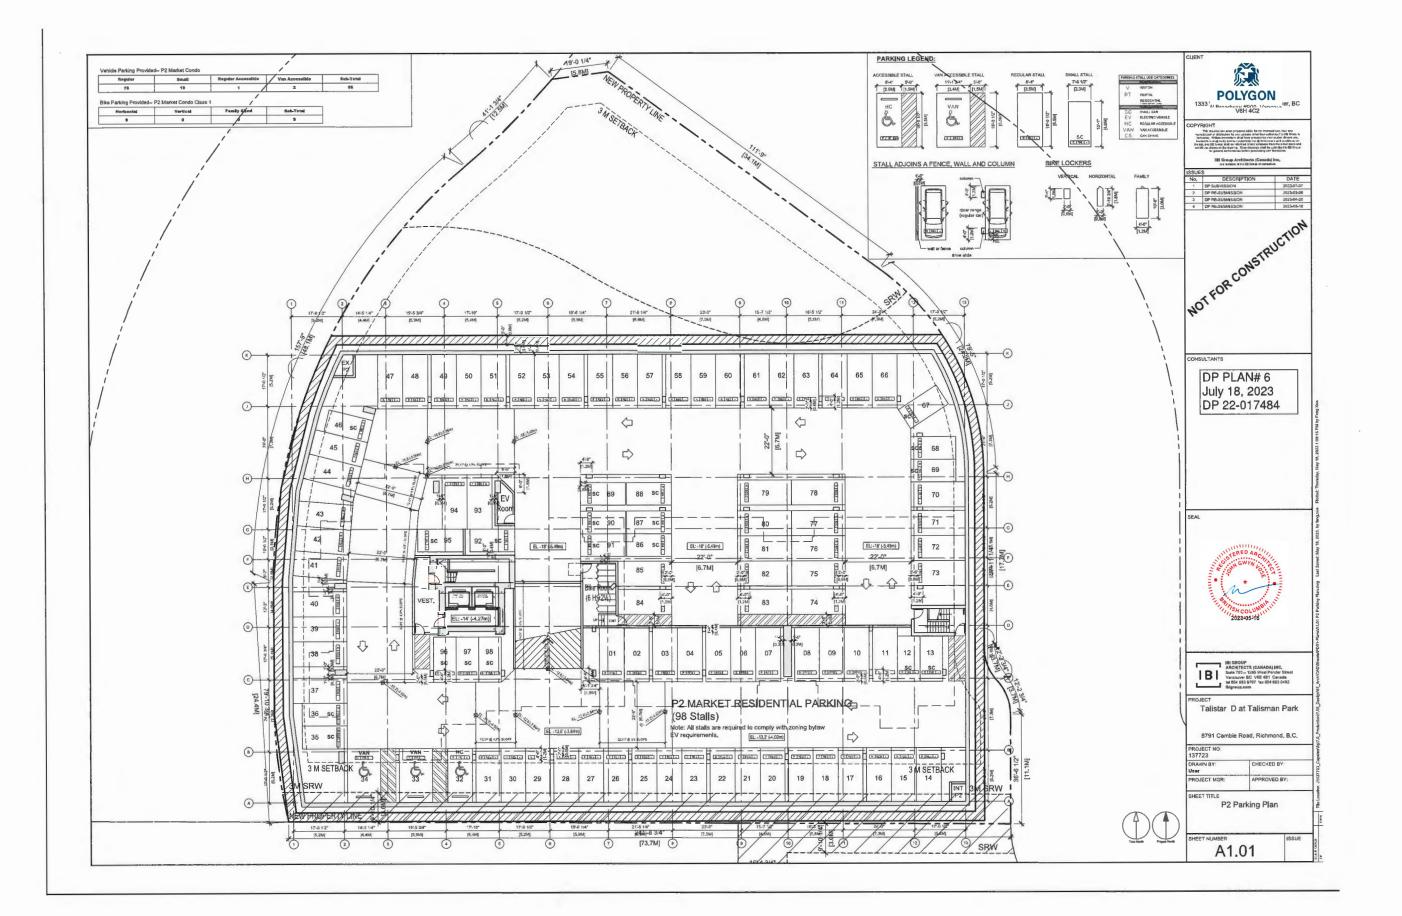

### 1. DEVELOPMENT PERMIT 22-017484

(REDMS No. 7276188)

APPLICANT: Polygon Talisman Park Ltd.

PROPERTY LOCATION: 3588 Ketcheson Road

### **Director's Recommendations**

That a Development Permit be issued which would permit the construction of 178 residential units in a 14-storey high-rise multi-family apartment building at 3588 Ketcheson Road on a site zoned "Residential / Limited Commercial (ZMU47) – Capstan Village (City Centre)".