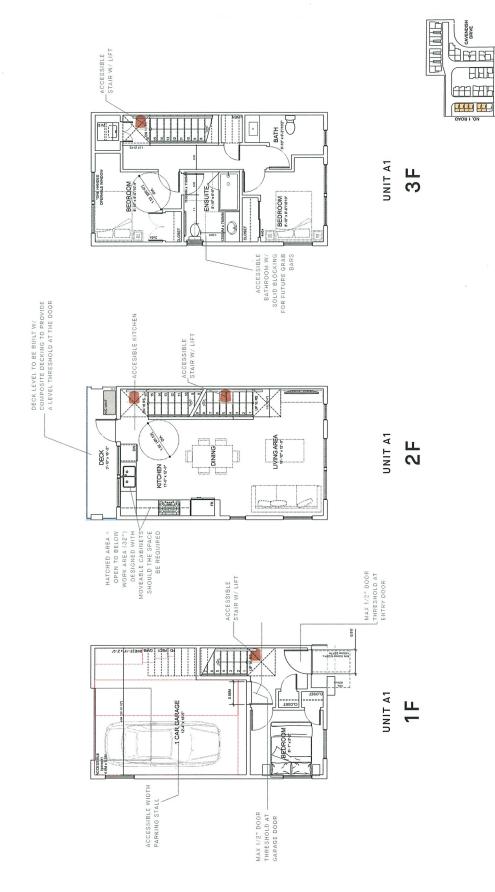

## CONVERTIBLE UNIT GUIDELINES

| Convertible L           | Convertible Unit Guidelines                                                                                                        |
|-------------------------|------------------------------------------------------------------------------------------------------------------------------------|
| Doors &<br>Doorways     | Entry doors are a minimum 863 mm but ideally 914 mm and have clear access.                                                         |
|                         | Entry door clear exterior floor space min. 1220 mm depth by door width plus 600 mm                                                 |
|                         | Interior doors to main living areas. 1 bathroom and 1 bedroom, min. 800 mm clear                                                   |
|                         | opening with flush thresholds max. 13 mm height. Demonstrate wheelchair access                                                     |
|                         | between the hallway and rooms and widen hallway and/or doorway(s) if necessary to                                                  |
|                         |                                                                                                                                    |
|                         | Patio/balcony min. 860 mm clear opening. Note how accessed.                                                                        |
|                         | All interior thresholds within units comply with BC Building Code.                                                                 |
| 1                       | Level-type namines for all doors.                                                                                                  |
| Vertical<br>Circulation | Starr lift, starcase width, framing support, and landings, as noted on floor plans in compliance with manufacturer specifications. |
|                         | OK                                                                                                                                 |
|                         | Vertical lift, depressed slab area, and landings, as noted on floor plans in compliance                                            |
|                         | with manufacturer specifications. Framing to accommodate shaft construction without impact to surrounding structure.               |
|                         | At the top of all stairways, walls are reinforced with 2" x 12" solid lumber at 914 mm to centre.                                  |
| Hallways                | Min. 900 mm width.                                                                                                                 |
| Garage                  | Min. 1 accessible parking space with min. 4 m garage width.                                                                        |
|                         | Access from garage to living area min. 800 mm clear opening.                                                                       |
| Bathroom<br>(Min. 1)    | Toilet clear floor space min. 1020 mm at side and in front.                                                                        |
|                         | Wall blocking for future grab bar installation at toilet, tub and shower. Reinforced                                               |
|                         | with 2" x 12" solid lumber in all bathtub, shower, and toilet locations.                                                           |
|                         | Lever-type handles for plumbing fixtures.                                                                                          |
|                         | Pressure and temperature control valves are installed on all shower faucets.                                                       |
|                         | Cabinets underneath sink(s) are easily removed.                                                                                    |
|                         | Demonstrate bath and shower controls are accessible (layout or fixture placement).                                                 |
| Kitchen                 | Clear area needed under future work space. Plumbing and gas pipes (in-wall and in-                                                 |
|                         | 1100T) 10cated clear of under counter area of future work space (stove, sink & min. 810 mm viide counter).                         |
|                         | centre of the pipe from floor level.                                                                                               |
|                         | Cabinets underneath sink are easily removed.                                                                                       |
|                         | 1500 mm turning diameter or turning path diagram.                                                                                  |
|                         | Lever-type handles for plumbing fixtures.                                                                                          |
| Windows                 | Min. 1 window that can be opened with a single hand (bathroom, kitchen, living room)                                               |
| Outlets &               | Placement locations of electrical outlets: beside window, bottom of stairways, beside                                              |
| Switches                | toilet, above external doors (outside and inside), on front face of kitchen counter,                                               |
|                         | Upgrade to four-plex outlets in master bedroom, home office, garage, and recreation                                                |
|                         | room.                                                                                                                              |

## CONVERTIBLE UNIT LAYOUTS

CAVENDISH DRIVE TOWNHOUSES

NHOUSES