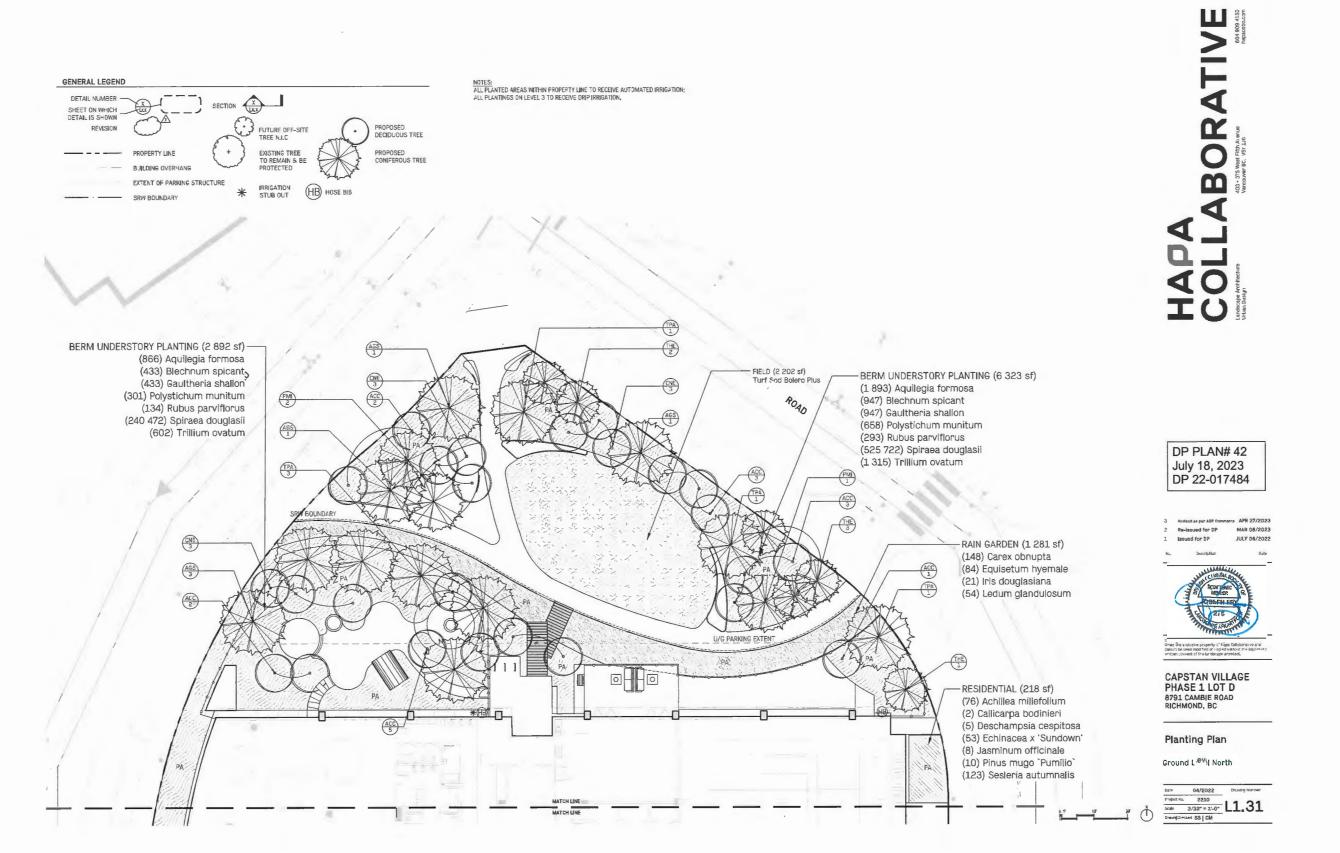

### 1. DEVELOPMENT PERMIT 22-017484

(REDMS No. 7276188)

APPLICANT: Polygon Talisman Park Ltd.

PROPERTY LOCATION: 3588 Ketcheson Road

### **Director's Recommendations**

That a Development Permit be issued which would permit the construction of 178 residential units in a 14-storey high-rise multi-family apartment building at 3588 Ketcheson Road on a site zoned "Residential / Limited Commercial (ZMU47) – Capstan Village (City Centre)".

Mary Chan-Yip, PMG Landscape Architects, briefed the Panel on the main landscaping features of the project, noting that (i) a diverse palette of planting materials is proposed for the project, (ii) appropriate landscaping is proposed for the frontage and along the edges of the subject site, (iii) lighting will be provided for the public walkway along the south property line, (iv) all units will be provided with a semi-private yard with a patio and landscaped area, (v) a wood deck is proposed in the central outdoor amenity area to protect the root zone of the two retained trees, (vi) permeable pavers are strategically installed on the subject site, (vii) appropriate types of lighting will be provided throughout the site, and (viii) an on-site highly efficient smart irrigation system is proposed.

### LANDSCAPE PLAN

CAVENDISH DRIVE TOWNHOUSES

## DETAILED LANDSCAPE PLAN

CAVENDISH DRIVE TOWNHOUSES

CAVENDISH DRIVE TOWNHOUSES

DESIGN PANEL