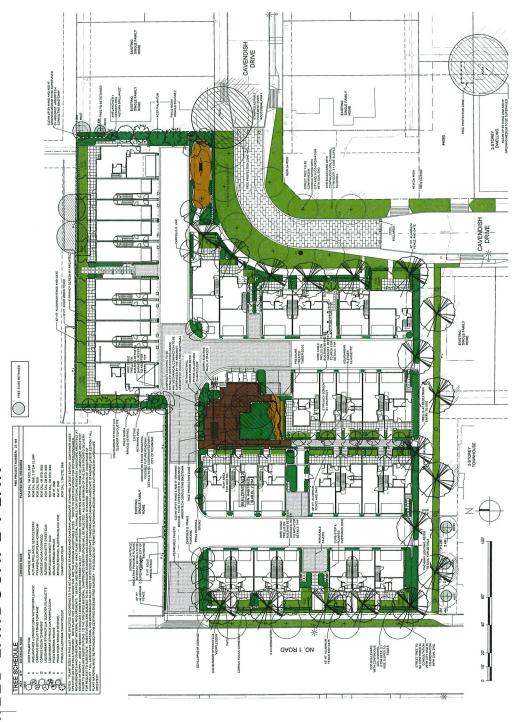

### INTENT OF PERMIT:

Permit the construction of 35 townhouse units at 10140, 10160, 10180 No.1 Road and 4051 Cavendish Drive on a site zoned "Town Housing (ZT88) - No. 1 Road (Steveston)".

### **Applicant's Comments**

David Jacobson and Kush Panatch, representing The Panatch Group, introduced the project and highlighted the following:

Document Number: 7333783

Version: 1

- the project has been designed to fit well with the existing neighbourhood;
- the proposed development consists of 35 townhouse units, including six affordable housing units and 29 market residential units;
- the design and quality of materials of the affordable housing units is not differentiated from the market residential units;
- all six affordable housing units and four market residential units are convertible units:
- four of the units will contain a secondary suite;
- two significant trees will be retained and protected in the central outdoor amenity area:
- the proposed common outdoor amenity spaces exceed the City's minimum requirement and a significant portion is dedicated to the children's play area;
- the project has been designed to achieve Step Code Level 3 of the BC Energy Step Code and includes a low-carbon energy system;
- Level 2 electric vehicle (EV) charging will be provided in each residential garage; and
- an east-west public walkway is proposed along the south property line to provide a pedestrian connection from No. 1 Road to Cavendish Drive.

Taizo Yamamoto, Yamamoto Architecture Inc., with the aid of a visual presentation (attached to and forming part of these minutes as <u>Schedule 1</u>), provided additional background information on the proposed development, noting that (i) an emergency vehicle access and pedestrian connector will be provided to connect the two ends of Cavendish Drive along the east side of the subject site, (ii) a secondary outdoor amenity area including an active children's play area will be provided in addition to the central outdoor amenity area, (iii) the heights of some buildings has been reduced to provide an appropriate interface with adjacent single-family homes, and (iv) the proposed massing and architectural design of the buildings are informed by their site context and existing adjacent developments.

Mary Chan-Yip, PMG Landscape Architects, briefed the Panel on the main landscaping features of the project, noting that (i) a diverse palette of planting materials is proposed for the project, (ii) appropriate landscaping is proposed for the frontage and along the edges of the subject site, (iii) lighting will be provided for the public walkway along the south property line, (iv) all units will be provided with a semi-private yard with a patio and landscaped area, (v) a wood deck is proposed in the central outdoor amenity area to protect the root zone of the two retained trees, (vi) permeable pavers are strategically installed on the subject site, (vii) appropriate types of lighting will be provided throughout the site, and (viii) an on-site highly efficient smart irrigation system is proposed.

### PROJECT STATISTICS

TOTAL FAR = 42,833 SF / 3,979.31 SQM (.65 FAR)

35 TOWNHOUSE UNITS

6 AFFORDABLE UNITS (BUILDINGS 1 & 2)

4 CONVERTIBLE UNITS (BUILDINGS 6, 7 & 8)

**64 PARKING STALLS** 

7 VISITOR STALLS (INCL 1 ACCESSIBLE STALL)