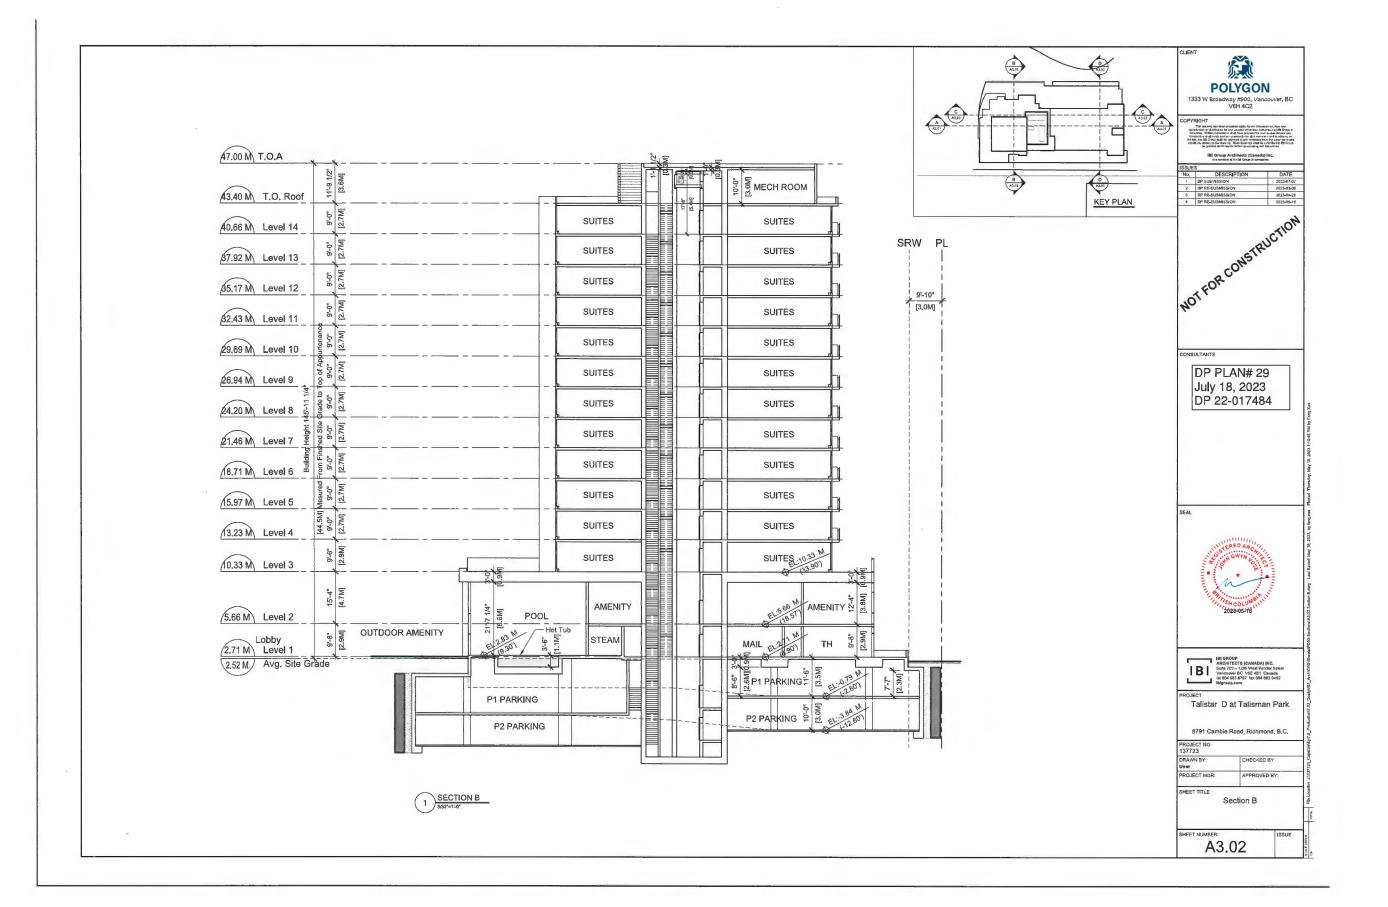

### 1. DEVELOPMENT PERMIT 22-017484

(REDMS No. 7276188)

APPLICANT: Polygon Talisman Park Ltd.

PROPERTY LOCATION: 3588 Ketcheson Road

### **Director's Recommendations**

That a Development Permit be issued which would permit the construction of 178 residential units in a 14-storey high-rise multi-family apartment building at 3588 Ketcheson Road on a site zoned "Residential / Limited Commercial (ZMU47) – Capstan Village (City Centre)".