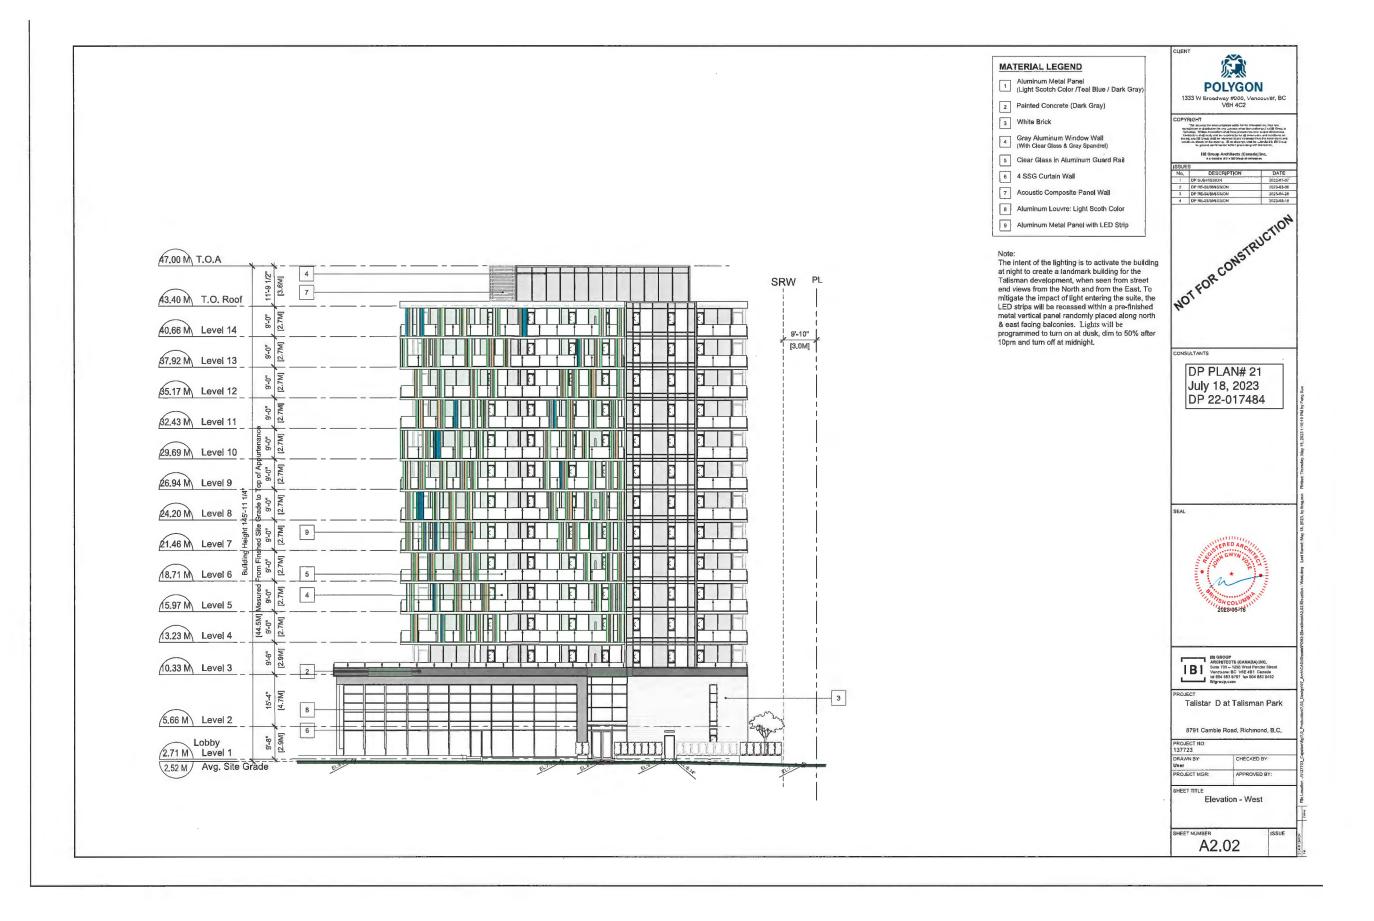

### 1. DEVELOPMENT PERMIT 22-017484

(REDMS No. 7276188)

APPLICANT: Polygon Talisman Park Ltd.

PROPERTY LOCATION: 3588 Ketcheson Road

### **Director's Recommendations**

That a Development Permit be issued which would permit the construction of 178 residential units in a 14-storey high-rise multi-family apartment building at 3588 Ketcheson Road on a site zoned "Residential / Limited Commercial (ZMU47) – Capstan Village (City Centre)".