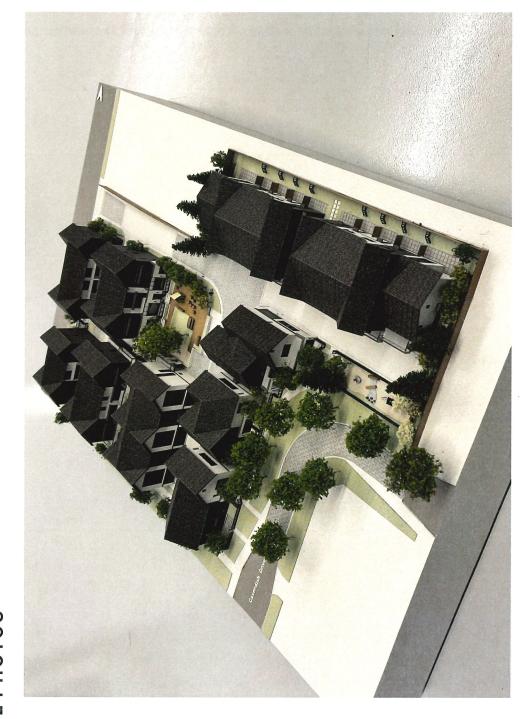

### 1. DEVELOPMENT PERMIT 21-940028

(REDMS No. 7236092)

APPLICANT:

The Panatch Group

PROPERTY LOCATION:

10140, 10160, 10180 No.1 Road and 4051 Cavendish Drive

### INTENT OF PERMIT:

Permit the construction of 35 townhouse units at 10140, 10160, 10180 No.1 Road and 4051 Cavendish Drive on a site zoned "Town Housing (ZT88) - No. 1 Road (Steveston)".

Taizo Yamamoto, Yamamoto Architecture Inc., with the aid of a visual presentation (attached to and forming part of these minutes as <u>Schedule 1</u>), provided additional background information on the proposed development, noting that (i) an emergency vehicle access and pedestrian connector will be provided to connect the two ends of Cavendish Drive along the east side of the subject site, (ii) a secondary outdoor amenity area including an active children's play area will be provided in addition to the central outdoor amenity area, (iii) the heights of some buildings has been reduced to provide an appropriate interface with adjacent single-family homes, and (iv) the proposed massing and architectural design of the buildings are informed by their site context and existing adjacent developments.

### PROJECT STATISTICS

TOTAL FAR = 42,833 SF / 3,979.31 SQM (.65 FAR)

35 TOWNHOUSE UNITS

6 AFFORDABLE UNITS (BUILDINGS 1 & 2)

4 CONVERTIBLE UNITS (BUILDINGS 6, 7 & 8)

**64 PARKING STALLS** 

7 VISITOR STALLS (INCL 1 ACCESSIBLE STALL)

# **BUILDING HEIGHTS - AERIAL PERSPECTIVE**

PROPOSED BUILDING | VIEW LOOKING NORTHEAST

CAVENDISH DRIVE TOWNHOUSES

DESIGN PANEL