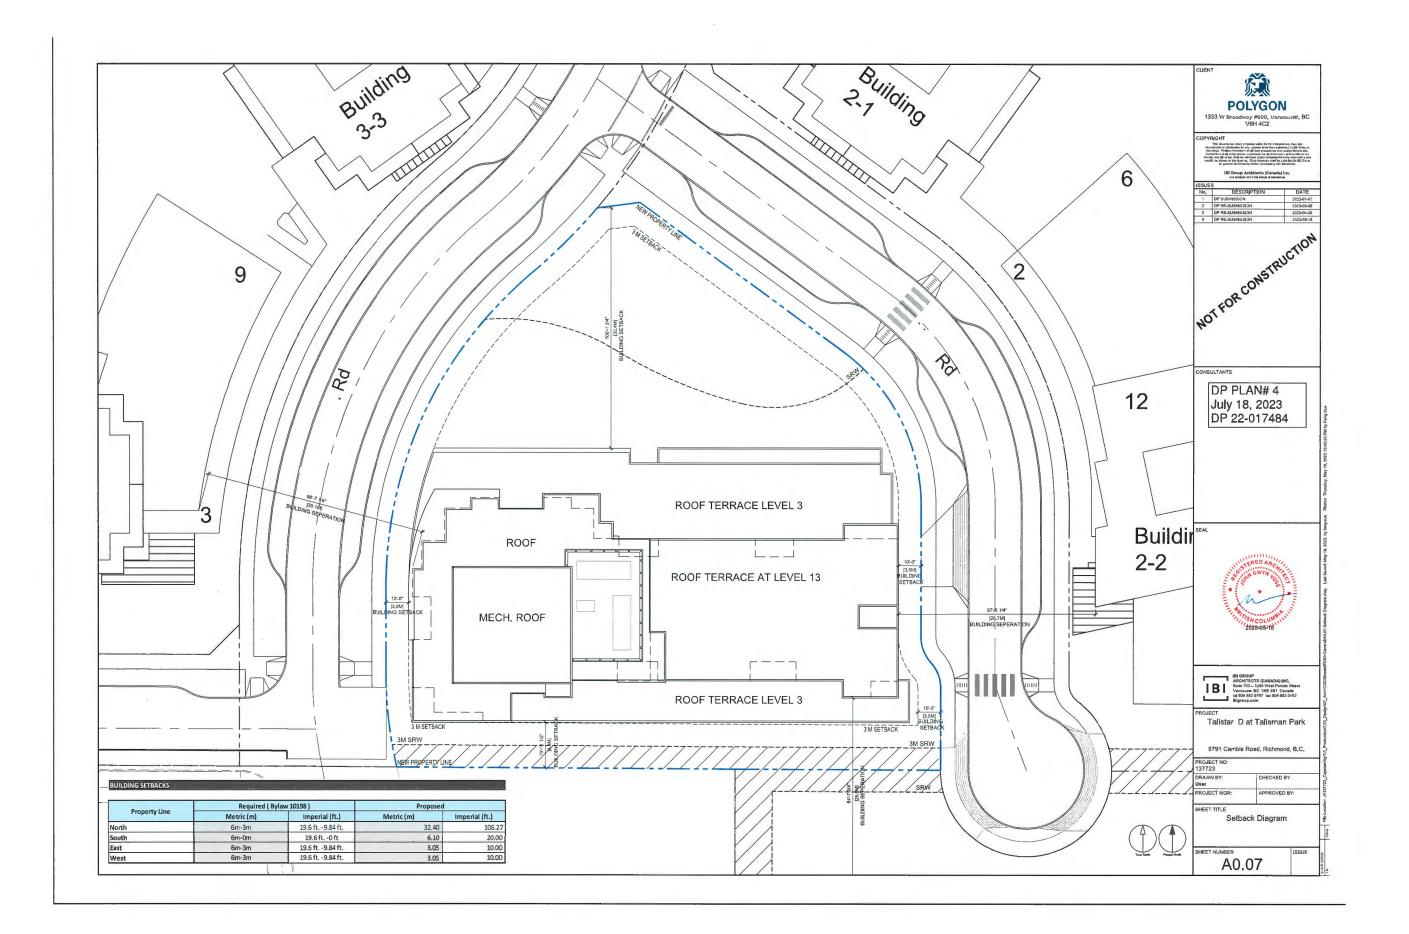

### 1. DEVELOPMENT PERMIT 22-017484

(REDMS No. 7276188)

APPLICANT: Polygon Talisman Park Ltd.

PROPERTY LOCATION: 3588 Ketcheson Road

### **Director's Recommendations**

That a Development Permit be issued which would permit the construction of 178 residential units in a 14-storey high-rise multi-family apartment building at 3588 Ketcheson Road on a site zoned "Residential / Limited Commercial (ZMU47) – Capstan Village (City Centre)".