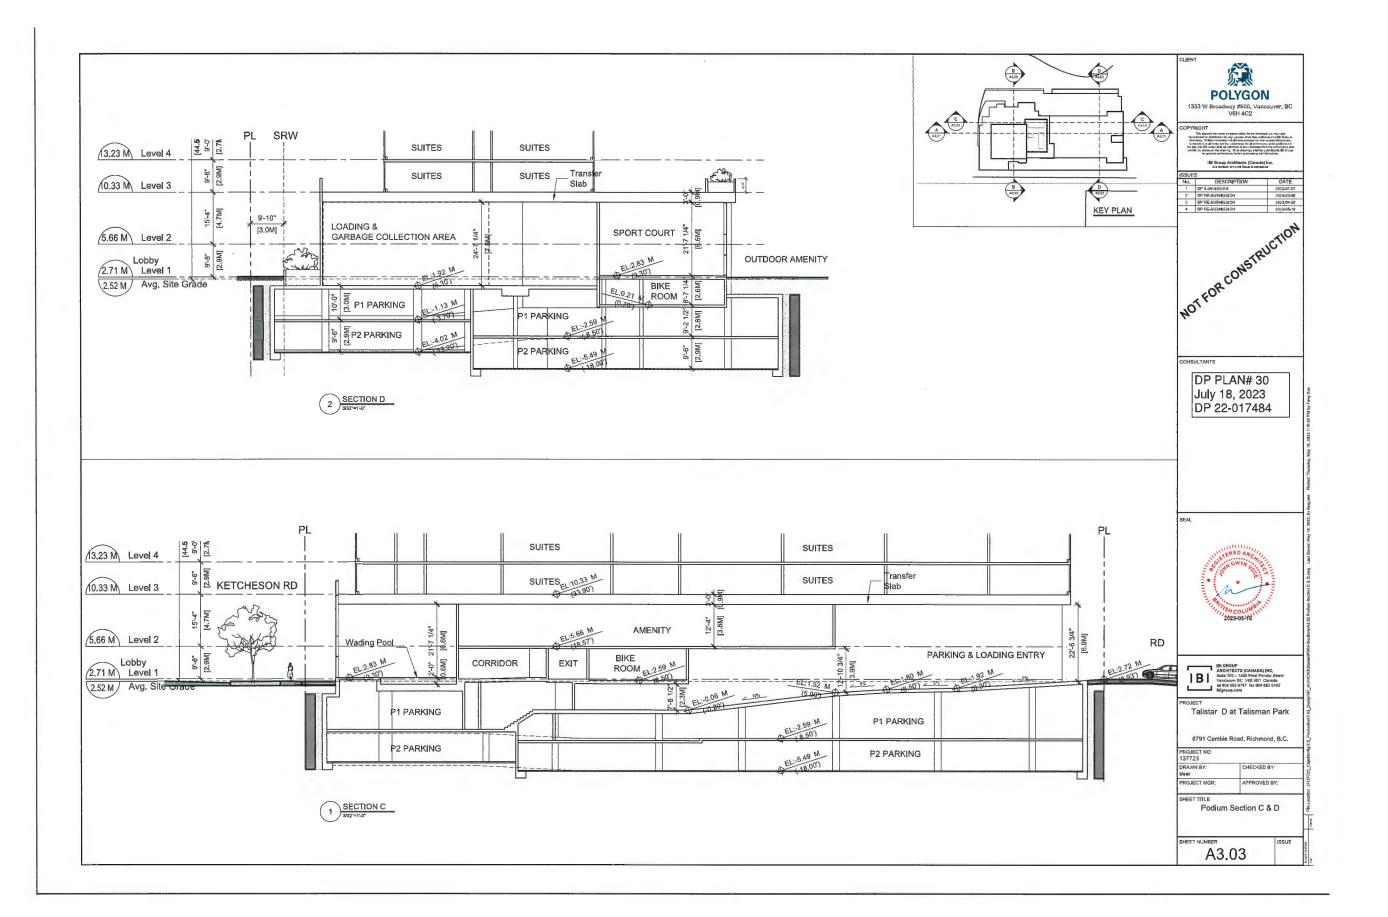

### 1. DEVELOPMENT PERMIT 22-017484

(REDMS No. 7276188)

APPLICANT: Polygon Talisman Park Ltd.

PROPERTY LOCATION: 3588 Ketcheson Road

### **Director's Recommendations**

That a Development Permit be issued which would permit the construction of 178 residential units in a 14-storey high-rise multi-family apartment building at 3588 Ketcheson Road on a site zoned "Residential / Limited Commercial (ZMU47) – Capstan Village (City Centre)".