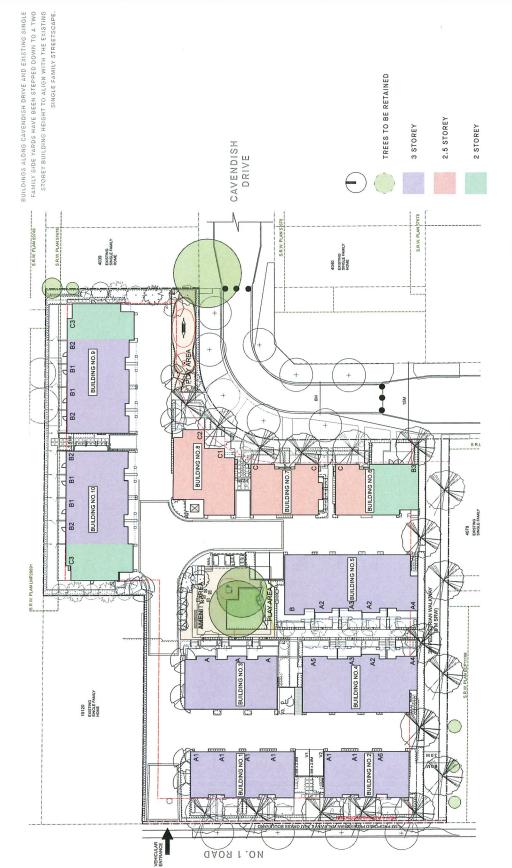

rrect copy of the Minutes of the meeting of the Development Permit Panel of the Council of the City of Richmond held on Wednesday, August 9, 2023.

Cecilia Achiam Chair Rustico Agawin Committee Clerk Schedule 1 to the Minutes of the Development Permit Panel meeting held on Wednesday, August 9, 2023



10140, 10160 & 10180 NO 1 ROAD & 4051 & 4068 CAVENDISH DRIVE, RICHMOND.

YAMAMOTO ARCHITECTURE

DESIGN PANEL AUGUST 9TH, 2023

### PROJECT STATISTICS

TOTAL FAR = 42,833 SF / 3,979.31 SQM (.65 FAR)

35 TOWNHOUSE UNITS

6 AFFORDABLE UNITS (BUILDINGS 1 & 2)

4 CONVERTIBLE UNITS (BUILDINGS 6, 7 & 8)

**64 PARKING STALLS** 

7 VISITOR STALLS (INCL 1 ACCESSIBLE STALL)

DESIGN PANEL



CAVENDISH DRIVE TOWNHOUSES

DESIGN PANEL

### AMENITY SPACES



CAVENDISH DRIVE TOWNHOUSES

### BUILDING HEIGHTS



CAVENDISH DRIVE TOWNHOUSES

## PEDESTRIAN CIRCULATION



CAVENDISH DRIVE TOWNHOUSES

DESIGN PANEL

## **OUTDOOR PATIO LAYOUT**



# **BUILDING HEIGHTS - AERIAL PERSPECTIVE**



PROPOSED BUILDING | VIEW LOOKING NORTHEAST

CAVENDISH DRIVE TOWNHOUSES

DESIGN PANEL

### LANDSCAPE PLAN



CAVENDISH DRIVE TOWNHOUSES

## DETAILED LANDSCAPE PLAN



CAVENDISH DRIVE TOWNHOUSES



CAVENDISH DRIVE TOWNHOUSES

DESIGN PANEL

## PLAY AREA SPECIFICATIONS













13 BENCH - COMPOSITE WISHBONE BAYVIEW

-36" DIAM, LOG, 1/3 RD SET IN GROU LENGTH 6-10"

OF SPLINTERS BURY MIN. 1.D HT. OF LOG LENGTH
PROVIDE MIT
FOR LOG END
FOR LOG END









11 PLAY AREA BOULDERS

10 WOOD SEAT/BLOCK

DESIGN PANEL

### MATERIAL BLOW-UP



CAVENDISH DRIVE TOWNHOUSES

DESIGN PANEL

## CONVERTIBLE UNIT GUIDELINES

| Convert