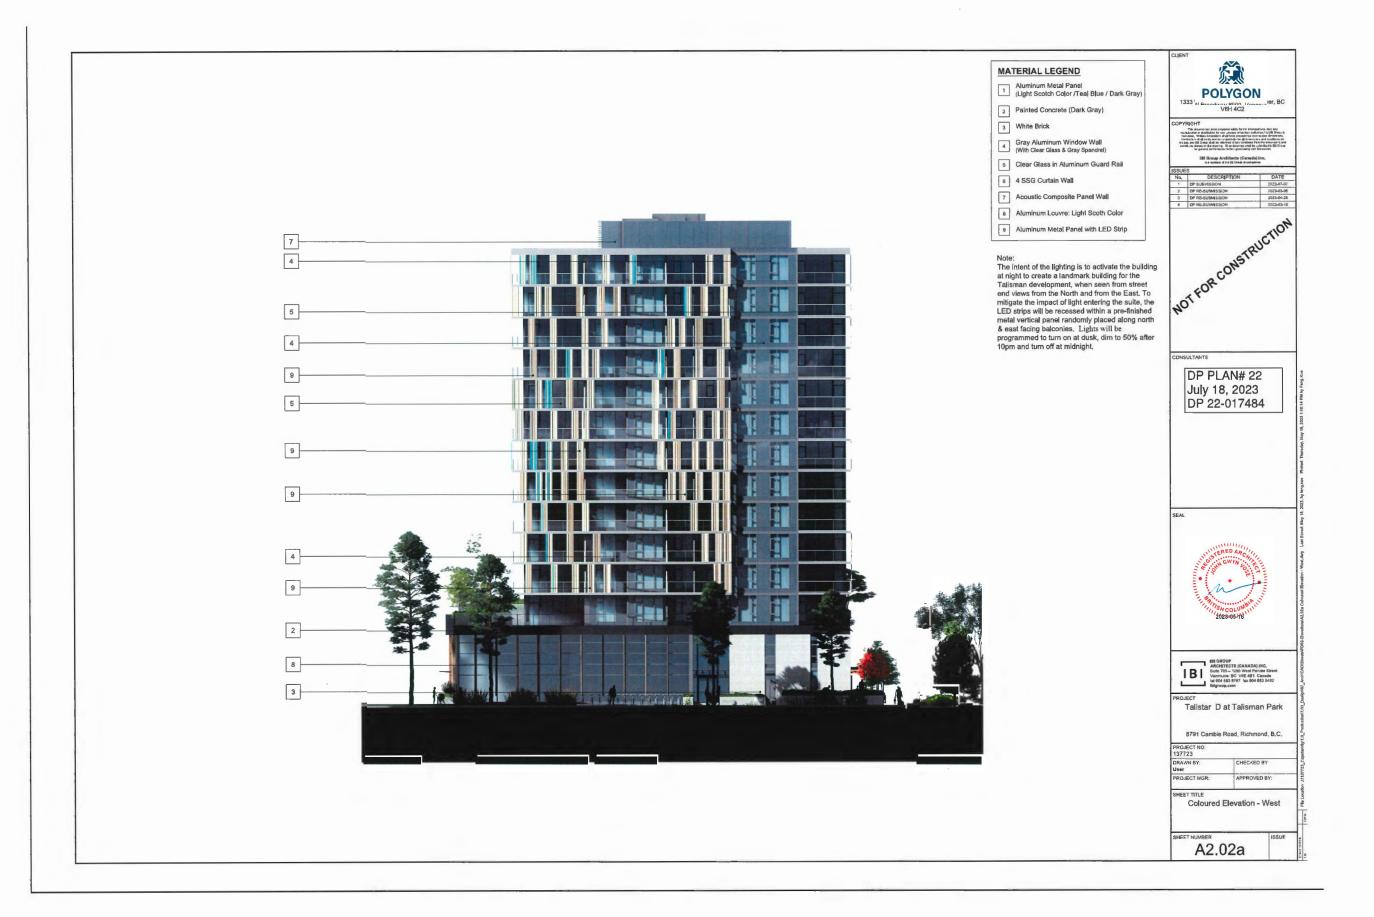

### 1. DEVELOPMENT PERMIT 22-017484

(REDMS No. 7276188)

APPLICANT: Polygon Talisman Park Ltd.

PROPERTY LOCATION: 3588 Ketcheson Road

### **Director's Recommendations**

That a Development Permit be issued which would permit the construction of 178 residential units in a 14-storey high-rise multi-family apartment building at 3588 Ketcheson Road on a site zoned "Residential / Limited Commercial (ZMU47) – Capstan Village (City Centre)".