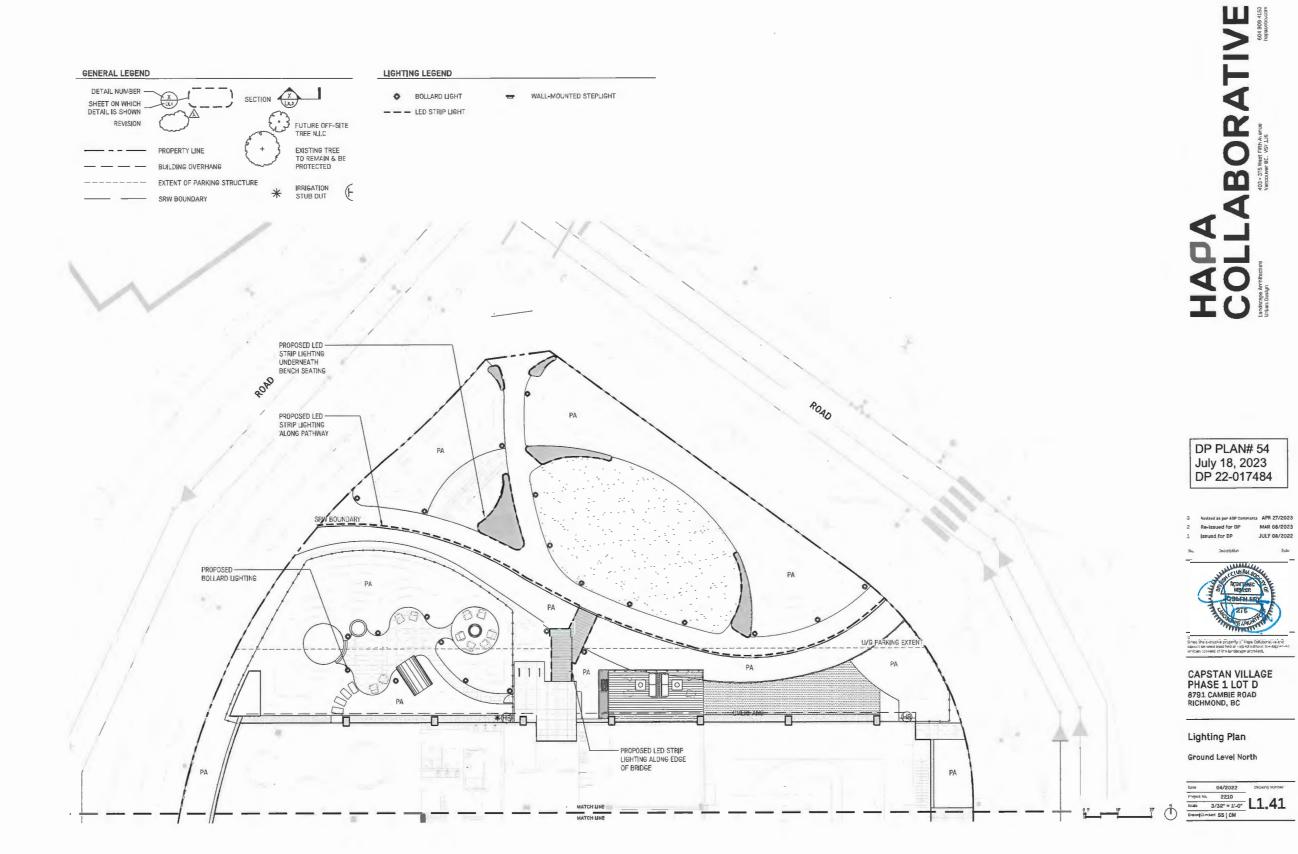

### 1. DEVELOPMENT PERMIT 22-017484

(REDMS No. 7276188)

APPLICANT: Polygon Talisman Park Ltd.

PROPERTY LOCATION: 3588 Ketcheson Road

### **Director's Recommendations**

That a Development Permit be issued which would permit the construction of 178 residential units in a 14-storey high-rise multi-family apartment building at 3588 Ketcheson Road on a site zoned "Residential / Limited Commercial (ZMU47) – Capstan Village (City Centre)".