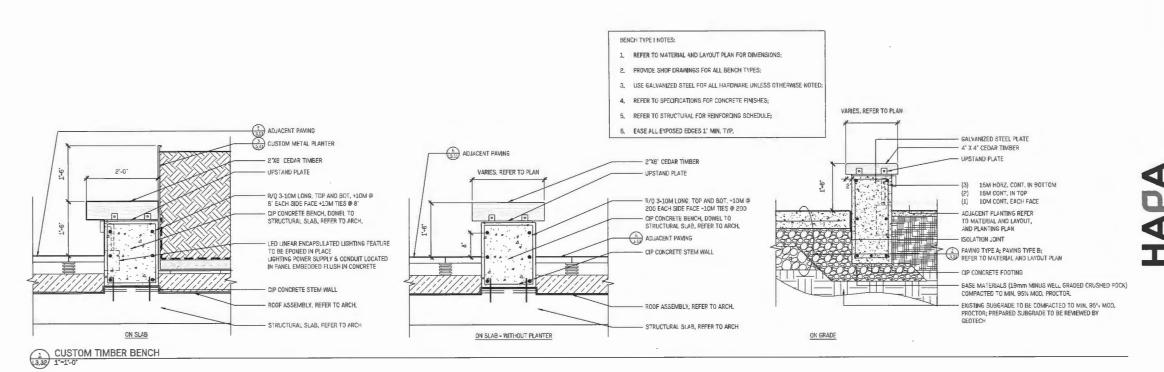

## PLAY AREA SPECIFICATIONS

13 BENCH - COMPOSITE WISHBONE BAYVIEW

-36" DIAM, LOG, 1/3 RD SET IN GROU LENGTH 6-10"

OF SPLINTERS BURY MIN. 1.D HT. OF LOG LENGTH
PROVIDE MIT
FOR LOG END
FOR LOG END

11 PLAY AREA BOULDERS

10 WOOD SEAT/BLOCK

DESIGN PANEL