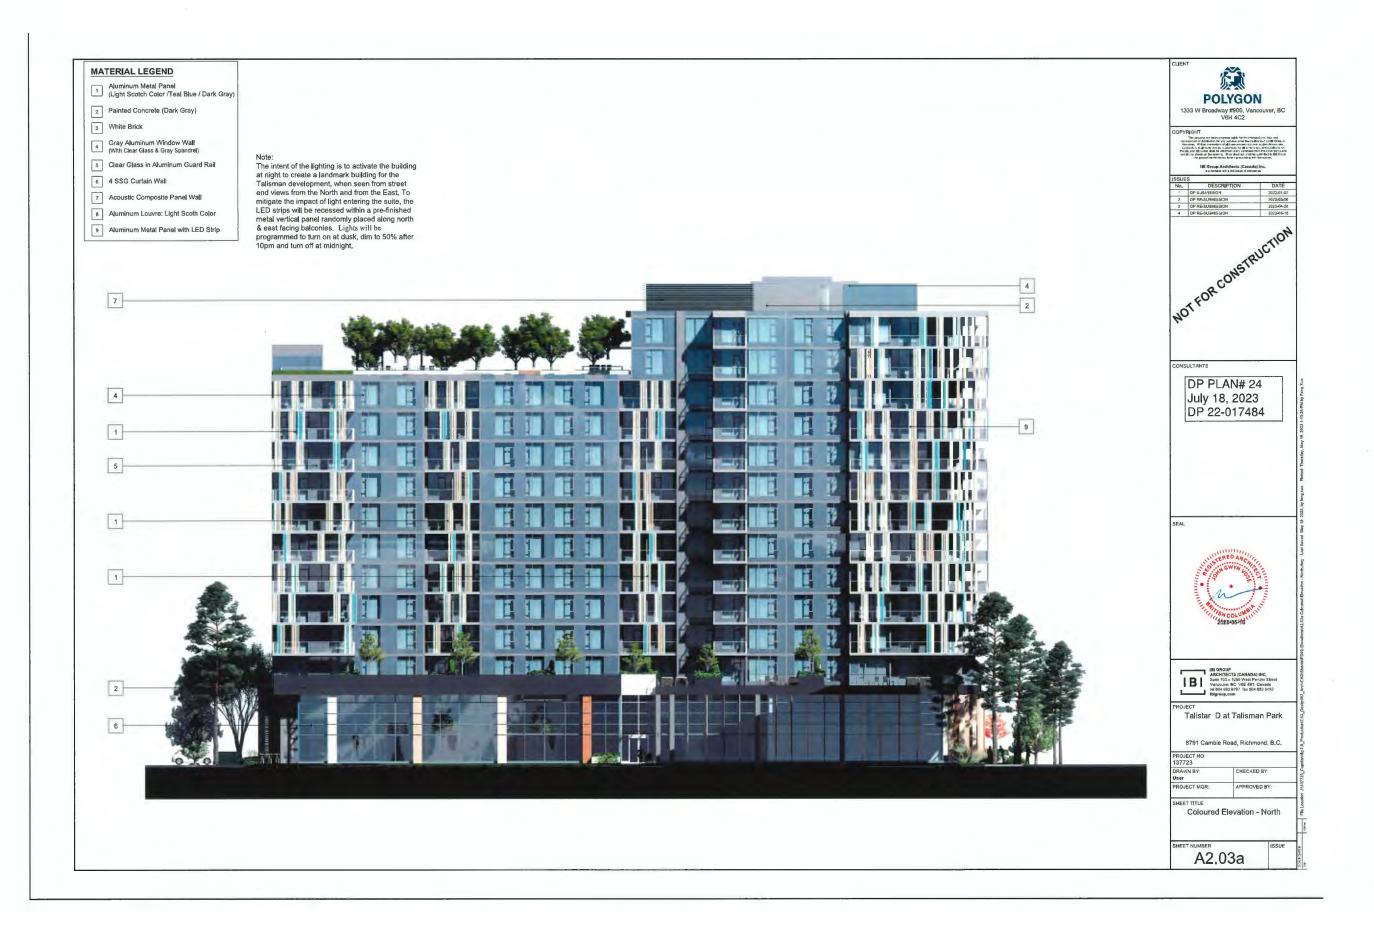

### 1. DEVELOPMENT PERMIT 22-017484

(REDMS No. 7276188)

APPLICANT: Polygon Talisman Park Ltd.

PROPERTY LOCATION: 3588 Ketcheson Road

### **Director's Recommendations**

That a Development Permit be issued which would permit the construction of 178 residential units in a 14-storey high-rise multi-family apartment building at 3588 Ketcheson Road on a site zoned "Residential / Limited Commercial (ZMU47) – Capstan Village (City Centre)".