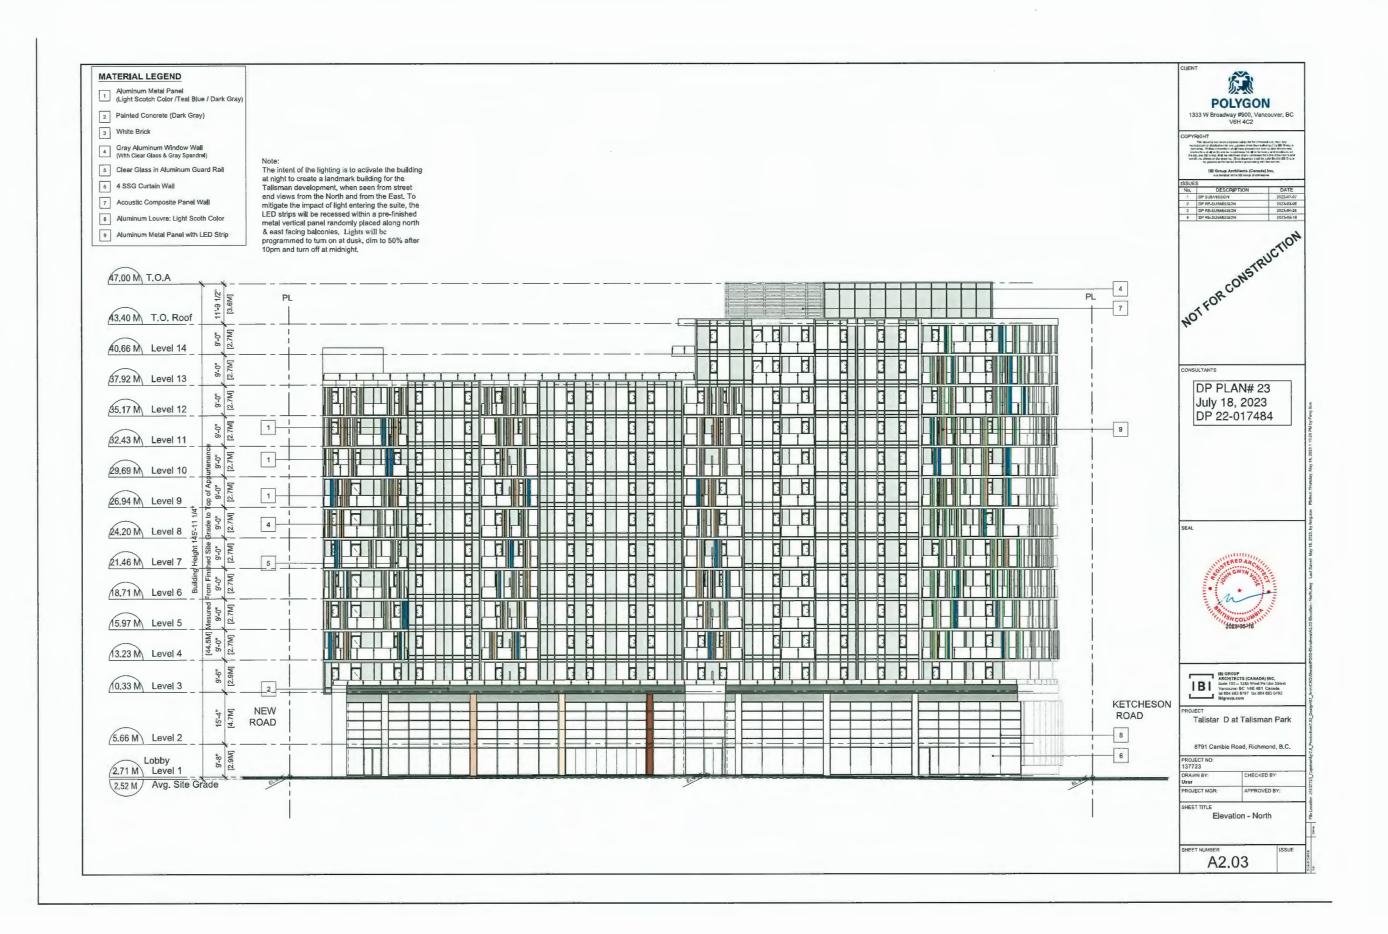

### 1. DEVELOPMENT PERMIT 22-017484

(REDMS No. 7276188)

APPLICANT: Polygon Talisman Park Ltd.

PROPERTY LOCATION: 3588 Ketcheson Road

### **Director's Recommendations**

That a Development Permit be issued which would permit the construction of 178 residential units in a 14-storey high-rise multi-family apartment building at 3588 Ketcheson Road on a site zoned "Residential / Limited Commercial (ZMU47) – Capstan Village (City Centre)".