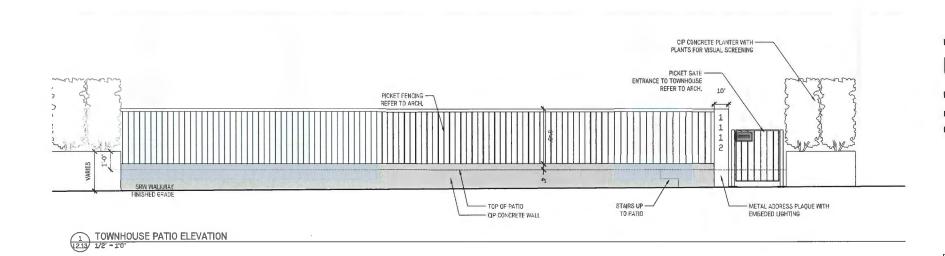

----------|-------|
| L'4" = 1'-0" | L2.11 |
|              |       |

1. SECTIONS ARE SCHEMATIC AND FOR REFERENCE ONLY; REFER TO PLANS AND DETAILS.



SECTION THROUGH NATIVE PLANTINGS AND HOT TUB



3 SECTION THROUGH RAINGARDEN AND LOUNGE AREA



2 SECTION THROUGH RAINGARDEN AND LOUNGE AREA 1/4" - 1'0"

DP PLAN# 32 July 18, 2023 DP 22-017484

3 Revised as per ADP Comments APR 27/2023 MAR 08/2023 JULY 08/2022 Re-issued for DP 1 Issued for DP



CAPSTAN VILLAGE PHASE 1 LOT D 8791 CAMBIE ROAD RICHMOND, BC

Landscape Sections Ground Level Private Amenity

| Date        | 04/2022      | Drawing Number |
|-------------|--------------|----------------|
| Project ko, | 2210         | 1010           |
| Scale       | 1/2" = 1'-0" | L2.12          |
| Drawn(Cliec | Led SS   CM  |                |



SECTIONS ARE SCHEMATIC AND FOR REFERENCE ONLY; REFER TO PLANS AND DETAILS,
 PRECAST CONCRETE PAVER PATH TO MATCH OTHER SRW PATHS





2 TOWNHOUSE PATIO THROUGH SOUTH SRW

TOWNHOUSE PATIO THROUGH SOUTH SRW

DP PLAN# 33 July 18, 2023 DP 22-017484

| 3   | Revised as per ADP Comments       |                             |
|-----|-----------------------------------|-----------------------------|
| 2   | Re-issued for DP<br>Issued for DP | MAR 08/2023<br>JULY 08/2022 |
| 110 | Description                       | Date                        |
|     | A COLUMBIA SO                     | WE                          |
|     | REGISTERED                        | 13 E                        |
|     | MOEDU FO                          | -J** E                      |
|     | COSEPH FE