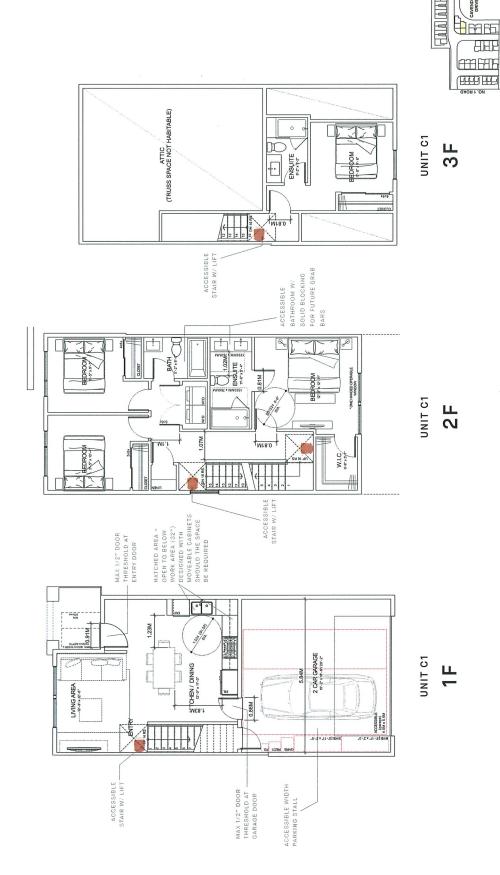

In reply to queries from the Panel, the applicant noted that (i) the attic on the third floor of convertible unit C1 will be within the single roof form of the building that will read like a two-and a half-storey building, (ii) the applicant could consider installing a pedestrian pathway to connect the secondary play area to the emergency vehicle access/pedestrian connector, (iii) no benches are proposed along the emergency access/pedestrian connector along Cavendish Drive, (iv) a detached utility building is provided adjacent to the central outdoor amenity area, (v) the sod boulevard with street trees along Cavendish Drive could be usable and provide play opportunities, (vi) the convertible units are accessible from the outside to their main entries, (vii) the Fire Department has been consulted regarding fire truck access into the site, (viii) the type of heat pumps proposed for the project has been proven to have no noise concerns, and (ix) the heat pumps are located on the ground floor and away from areas that are noise sensitive.

## CONVERTIBLE UNIT GUIDELINES

| Convertible L           | Convertible Unit Guidelines                                                                                                        |
|-------------------------|------------------------------------------------------------------------------------------------------------------------------------|
| Doors &<br>Doorways     | Entry doors are a minimum 863 mm but ideally 914 mm and have clear access.                                                         |
|                         | Entry door clear exterior floor space min. 1220 mm depth by door width plus 600 mm                                                 |
|                         | Interior doors to main living areas. 1 bathroom and 1 bedroom, min. 800 mm clear                                                   |
|                         | opening with flush thresholds max. 13 mm height. Demonstrate wheelchair access                                                     |
|                         | between the hallway and rooms and widen hallway and/or doorway(s) if necessary to                                                  |
|                         |                                                                                                                                    |
|                         | Patio/balcony min. 860 mm clear opening. Note how accessed.                                                                        |
|                         | All interior thresholds within units comply with BC Building Code.                                                                 |
| 1                       | Level-type namines for all doors.                                                                                                  |
| Vertical<br>Circulation | Starr lift, starcase width, framing support, and landings, as noted on floor plans in compliance with manufacturer specifications. |
|                         | OK                                                                                                                                 |
|                         | Vertical lift, depressed slab area, and landings, as noted on floor plans in compliance                                            |
|                         | with manufacturer specifications. Framing to accommodate shaft construction without impact to surrounding structure.               |
|                         | At the top of all stairways, walls are reinforced with 2" x 12" solid lumber at 914 mm to centre.                                  |
| Hallways                | Min. 900 mm width.                                                                                                                 |
| Garage                  | Min. 1 accessible parking space with min. 4 m garage width.                                                                        |
|                         | Access from garage to living area min. 800 mm clear opening.                                                                       |
| Bathroom<br>(Min. 1)    | Toilet clear floor space min. 1020 mm at side and in front.                                                                        |
|                         | Wall blocking for future grab bar installation at toilet, tub and shower. Reinforced                                               |
|                         | with 2" x 12" solid lumber in all bathtub, shower, and toilet locations.                                                           |
|                         | Lever-type handles for plumbing fixtures.                                                                                          |
|                         | Pressure and temperature control valves are installed on all shower faucets.                                                       |
|                         | Cabinets underneath sink(s) are easily removed.                                                                                    |
|                         | Demonstrate bath and shower controls are accessible (layout or fixture placement).                                                 |
| Kitchen                 | Clear area needed under future work space. Plumbing and gas pipes (in-wall and in-                                                 |
|                         | 1100T) 10cated clear of under counter area of future work space (stove, sink & min. 810 mm viide counter).                         |
|                         | centre of the pipe from floor level.                                                                                               |
|                         | Cabinets underneath sink are easily removed.                                                                                       |
|                         | 1500 mm turning diameter or turning path diagram.                                                                                  |
|                         | Lever-type handles for plumbing fixtures.                                                                                          |
| Windows                 | Min. 1 window that can be opened with a single hand (bathroom, kitchen, living room)                                               |
| Outlets &               | Placement locations of electrical outlets: beside window, bottom of stairways, beside                                              |
| Switches                | toilet, above external doors (outside and inside), on front face of kitchen counter,                                               |
|                         | Upgrade to four-plex outlets in master bedroom, home office, garage, and recreation                                                |
|                         | room.                                                                                                                              |

## CONVERTIBLE UNIT LAYOUTS

CAVENDISH DRIVE TOWNHOUSES

DESIGN PANEL