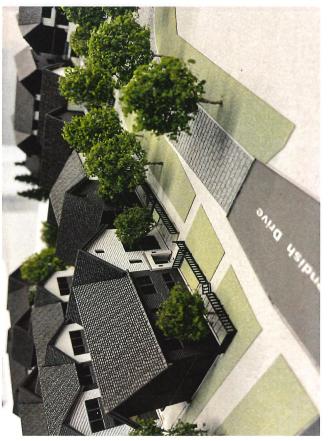

### 1. DEVELOPMENT PERMIT 21-940028

(REDMS No. 7236092)

APPLICANT:

The Panatch Group

PROPERTY LOCATION:

10140, 10160, 10180 No.1 Road and 4051 Cavendish Drive

### INTENT OF PERMIT:

Permit the construction of 35 townhouse units at 10140, 10160, 10180 No.1 Road and 4051 Cavendish Drive on a site zoned "Town Housing (ZT88) - No. 1 Road (Steveston)".

Taizo Yamamoto, Yamamoto Architecture Inc., with the aid of a visual presentation (attached to and forming part of these minutes as <u>Schedule 1</u>), provided additional background information on the proposed development, noting that (i) an emergency vehicle access and pedestrian connector will be provided to connect the two ends of Cavendish Drive along the east side of the subject site, (ii) a secondary outdoor amenity area including an active children's play area will be provided in addition to the central outdoor amenity area, (iii) the heights of some buildings has been reduced to provide an appropriate interface with adjacent single-family homes, and (iv) the proposed massing and architectural design of the buildings are informed by their site context and existing adjacent developments.

# **BUILDING HEIGHTS - AERIAL PERSPECTIVE**

PROPOSED BUILDING | VIEW LOOKING NORTHEAST

CAVENDISH DRIVE TOWNHOUSES

DESIGN PANEL