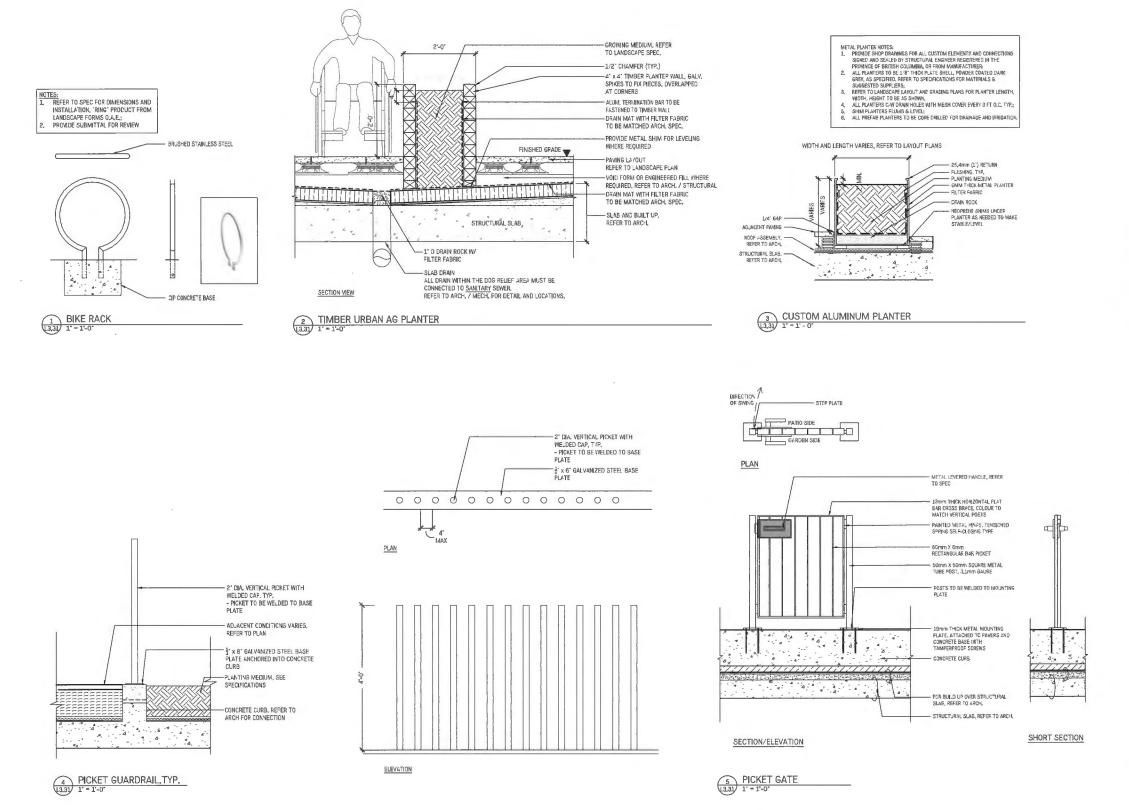

AGE PHASE 1 LOT D 8791 CAMBIE ROAD RICHMOND, BC

Details Paving

| 04/2022  | Drawing Numb |
|----------|--------------|
| 2210     | 104          |
| AS NOTED | L3,1         |
|          | 2210         |



### HAPA COLLABORATIVE Usun Design (1972-375 West Fifth A WIND SHIPS)

1. THE SPASS MUST BE INSTALLED AND SEAMED WITH ADJACENT PIECES RUNNING IN THE SAME DIRECTION:

DP PLAN# 47 July 18, 2023 DP 22-017484

3 Revised as per ADP Commercs APR 27/2023
2 Re-issued for DP MAR 08/2023
1 Issued for DP JULY 08/2022

No. Section Deb

CAPSTAN VILLAGE PHASE 1 LOT D 8791 CAMBIE ROAD RICHMOND, BC

Details Paving

| Date        | 04/2022  | Drowing found |
|-------------|----------|---------------|
| Project No. | 2210     | 101           |
| Scale .     | AS NOTED | L3.1          |



JULY 08/2022



HAPA COLLABORATIVE Interpretation of the Control of

DP PLAN# 49 July 18, 2023 DP 22-017484

| 3   | Revised as per ADP Comments | APR  |
|-----|-----------------------------|------|
| S   | Re-issued for DP            | MAR  |
| 1   | Issued for DP               | JULY |
| Ni. | Discription                 |      |
|     | THE CLUMBY &                | Ye   |

Copyright Noticined, This drawing is and remains at all timed the exclusive property of Tapa Solisborative and cannot be timed medited or cepted without the explanation whitein content of the fandscape artificial.

CAPSTAN VILLAGE PHASE 1 LOT D 8791 CAMBIE ROAD RICHMOND, BC

Details Site Furnishings

| Date        | 04/2022  | Drawing Number |
|-------------|----------|----------------|
| Project No. | 2210     | 1004           |