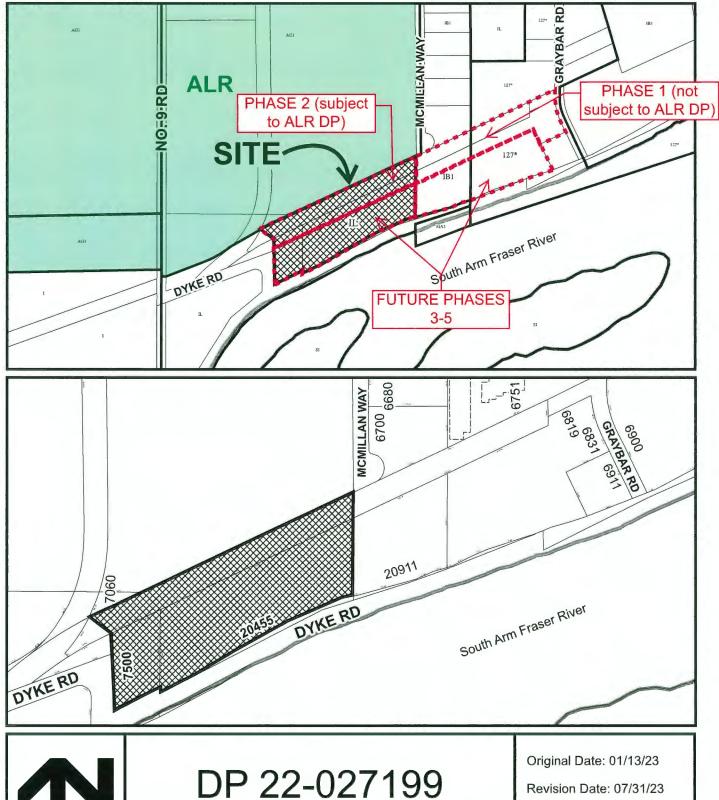

### 2. **DEVELOPMENT PERMIT 22-027199**

(REDMS No. 7290124)

APPLICANT: Farrell Estates Ltd.

PROPERTY LOCATION: 20455 Dyke Road, 7500 No. 9 Road and a portion of PID 031-

553-231

ITEM

### **Director's Recommendations**

That a Development Permit be issued which would permit the construction of a light industrial building at 20455 Dyke Road, 7500 No. 9 Road and a portion of PID 031-553-231 on a site zoned "Industrial Business Park and Marina (ZI20) – Graybar Road (East Richmond)", abutting the edge of the Agricultural Land Reserve (ALR).