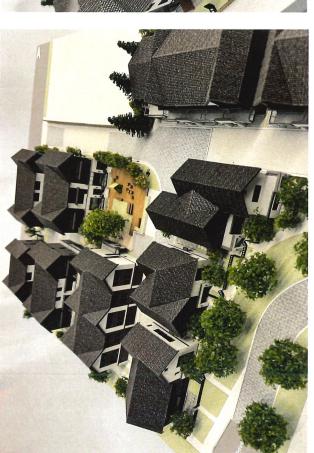

### 1. DEVELOPMENT PERMIT 21-940028

(REDMS No. 7236092)

APPLICANT:

The Panatch Group

PROPERTY LOCATION:

10140, 10160, 10180 No.1 Road and 4051 Cavendish Drive

### INTENT OF PERMIT:

Permit the construction of 35 townhouse units at 10140, 10160, 10180 No.1 Road and 4051 Cavendish Drive on a site zoned "Town Housing (ZT88) - No. 1 Road (Steveston)".

Taizo Yamamoto, Yamamoto Architecture Inc., with the aid of a visual presentation (attached to and forming part of these minutes as <u>Schedule 1</u>), provided additional background information on the proposed development, noting that (i) an emergency vehicle access and pedestrian connector will be provided to connect the two ends of Cavendish Drive along the east side of the subject site, (ii) a secondary outdoor amenity area including an active children's play area will be provided in addition to the central outdoor amenity area, (iii) the heights of some buildings has been reduced to provide an appropriate interface with adjacent single-family homes, and (iv) the proposed massing and architectural design of the buildings are informed by their site context and existing adjacent developments.

# **BUILDING HEIGHTS - AERIAL PERSPECTIVE**

PROPOSED BUILDING | VIEW LOOKING NORTHEAST

CAVENDISH DRIVE TOWNHOUSES

DESIGN PANEL