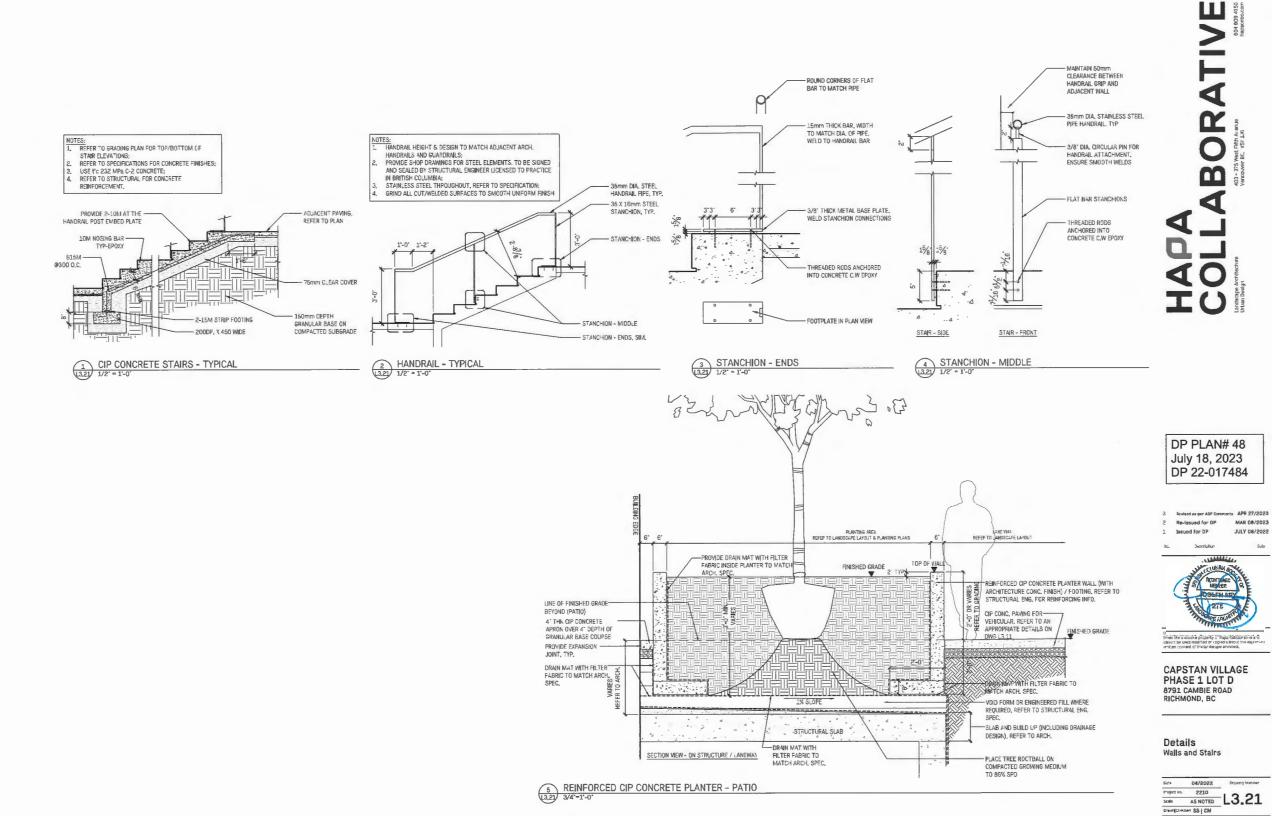

|

CAPSTAN VILLAGE PHASE 1 LOT D 8791 CAMBIE ROAD RICHMOND, BC

Details Paving

| 04/2022  | Drawing Numb |
|----------|--------------|
| 2210     | 104          |
| AS NOTED | L3,1         |
|          | 2210         |



### HAPA COLLABORATIVE Usun Design (1972-375 West Fifth A WIND SHIPS)

1. THE SPASS MUST BE INSTALLED AND SEAMED WITH ADJACENT PIECES RUNNING IN THE SAME DIRECTION:

DP PLAN# 47 July 18, 2023 DP 22-017484

3 Revised as per ADP Commercs APR 27/2023
2 Re-issued for DP MAR 08/2023
1 Issued for DP JULY 08/2022

No. Section Deb

CAPSTAN VILLAGE PHASE 1 LOT D 8791 CAMBIE ROAD RICHMOND, BC

Details Paving

| Date        | 04/2022  | Drowing found |
|-------------|----------|---------------|
| Project No. | 2210     | 101           |
| Scale .     | AS NOTED | L3.1          |



JULY 08/2022



HAPA COLLABORATIVE Interpretation of the Control of

DP PLAN# 49 July 18, 2023 DP 22-017484

| 3   | Revised as per ADP Comments | APR  |
|-----|-----------------------------|------|
| S   | Re-issued for DP            | MAR  |
| 1   | Issued for DP               | JULY |
| Ni. | Discription                 |      |
|     | THE CLUMBY &                | Ye   |

Copyright Noticined, This drawing is and remains at all timed the exclusive property of Tapa Solisborative and cannot be timed medited or cepted without the explanation whitein content of the fandscape artificial.

CAPSTAN VILLAGE PHASE 1 LOT D 8791 CAMBIE ROAD RICHMOND, BC

Details Site Furnishings

| Date        | 04/2022  | Drawing Number |
|-------------|----------|----------------|
| Project No. | 2210     | 1