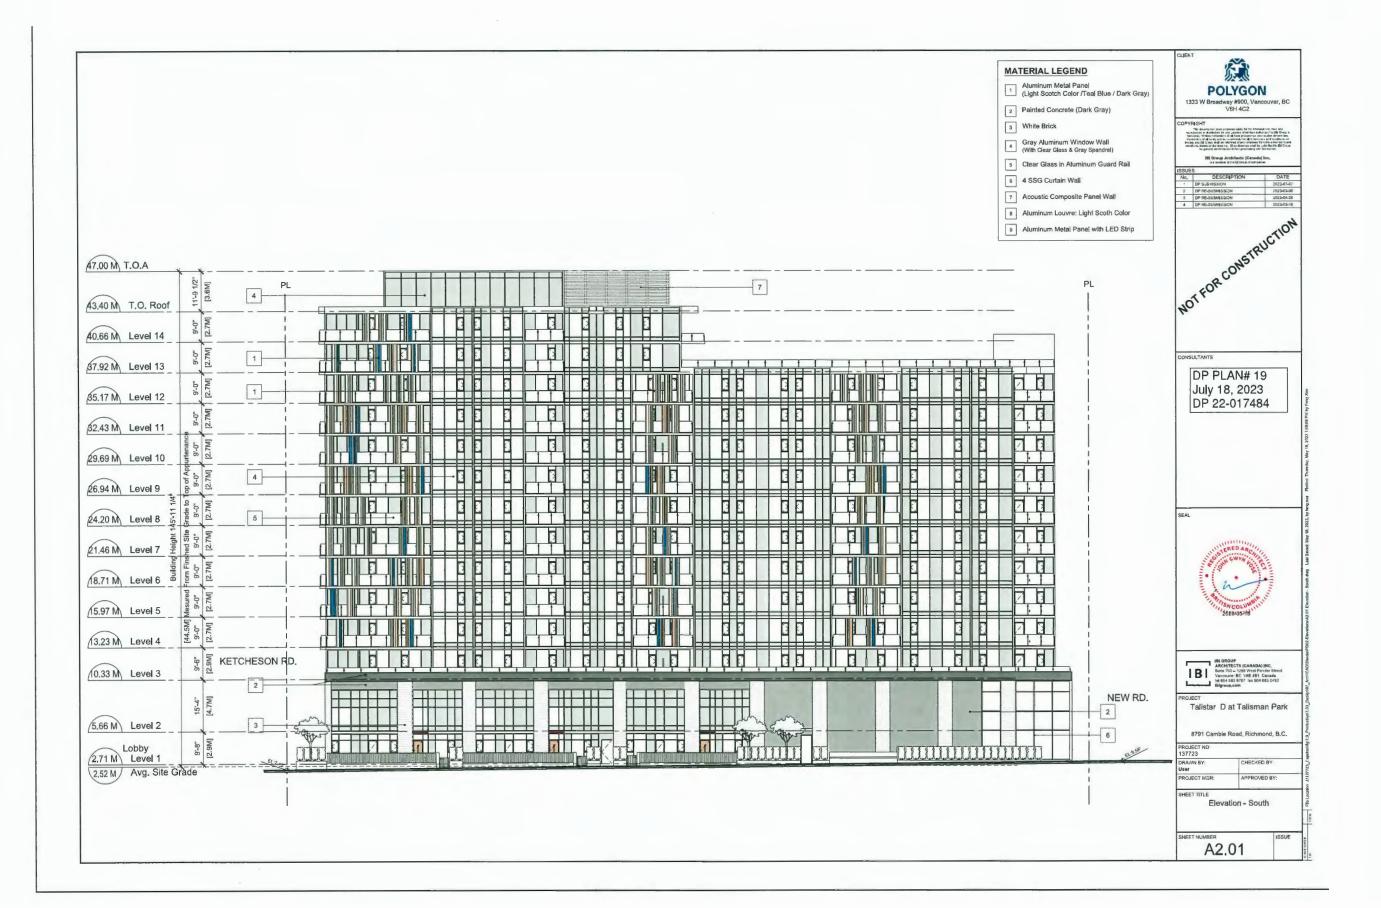

### 1. DEVELOPMENT PERMIT 22-017484

(REDMS No. 7276188)

APPLICANT: Polygon Talisman Park Ltd.

PROPERTY LOCATION: 3588 Ketcheson Road

### **Director's Recommendations**

That a Development Permit be issued which would permit the construction of 178 residential units in a 14-storey high-rise multi-family apartment building at 3588 Ketcheson Road on a site zoned "Residential / Limited Commercial (ZMU47) – Capstan Village (City Centre)".