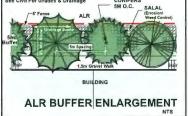

### **Director's Recommendations**

That a Development Permit be issued which would permit the construction of a light industrial building at 20455 Dyke Road, 7500 No. 9 Road and a portion of PID 031-553-231 on a site zoned "Industrial Business Park and Marina (ZI20) – Graybar Road (East Richmond)", abutting the edge of the Agricultural Land Reserve (ALR).