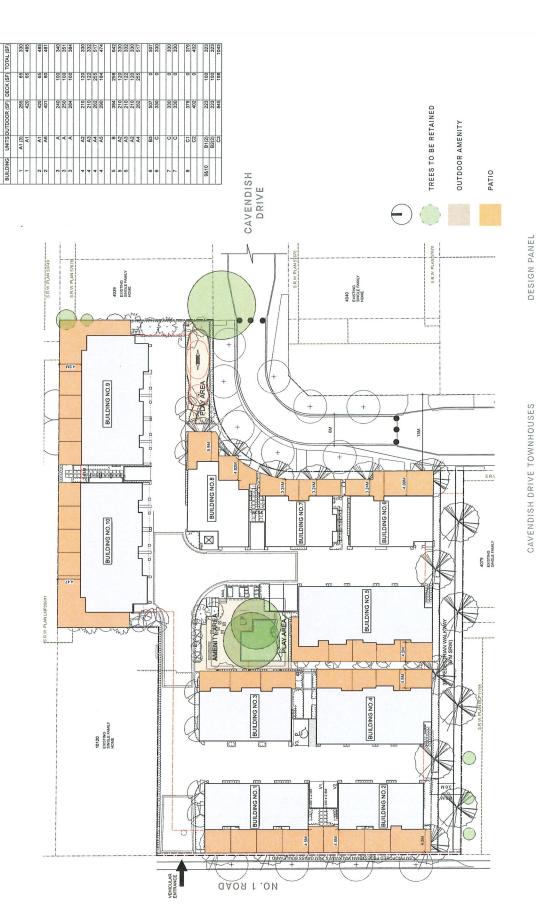

### PROJECT STATISTICS

TOTAL FAR = 42,833 SF / 3,979.31 SQM (.65 FAR)

35 TOWNHOUSE UNITS

6 AFFORDABLE UNITS (BUILDINGS 1 & 2)

4 CONVERTIBLE UNITS (BUILDINGS 6, 7 & 8)

**64 PARKING STALLS** 

7 VISITOR STALLS (INCL 1 ACCESSIBLE STALL)

## **OUTDOOR PATIO LAYOUT**