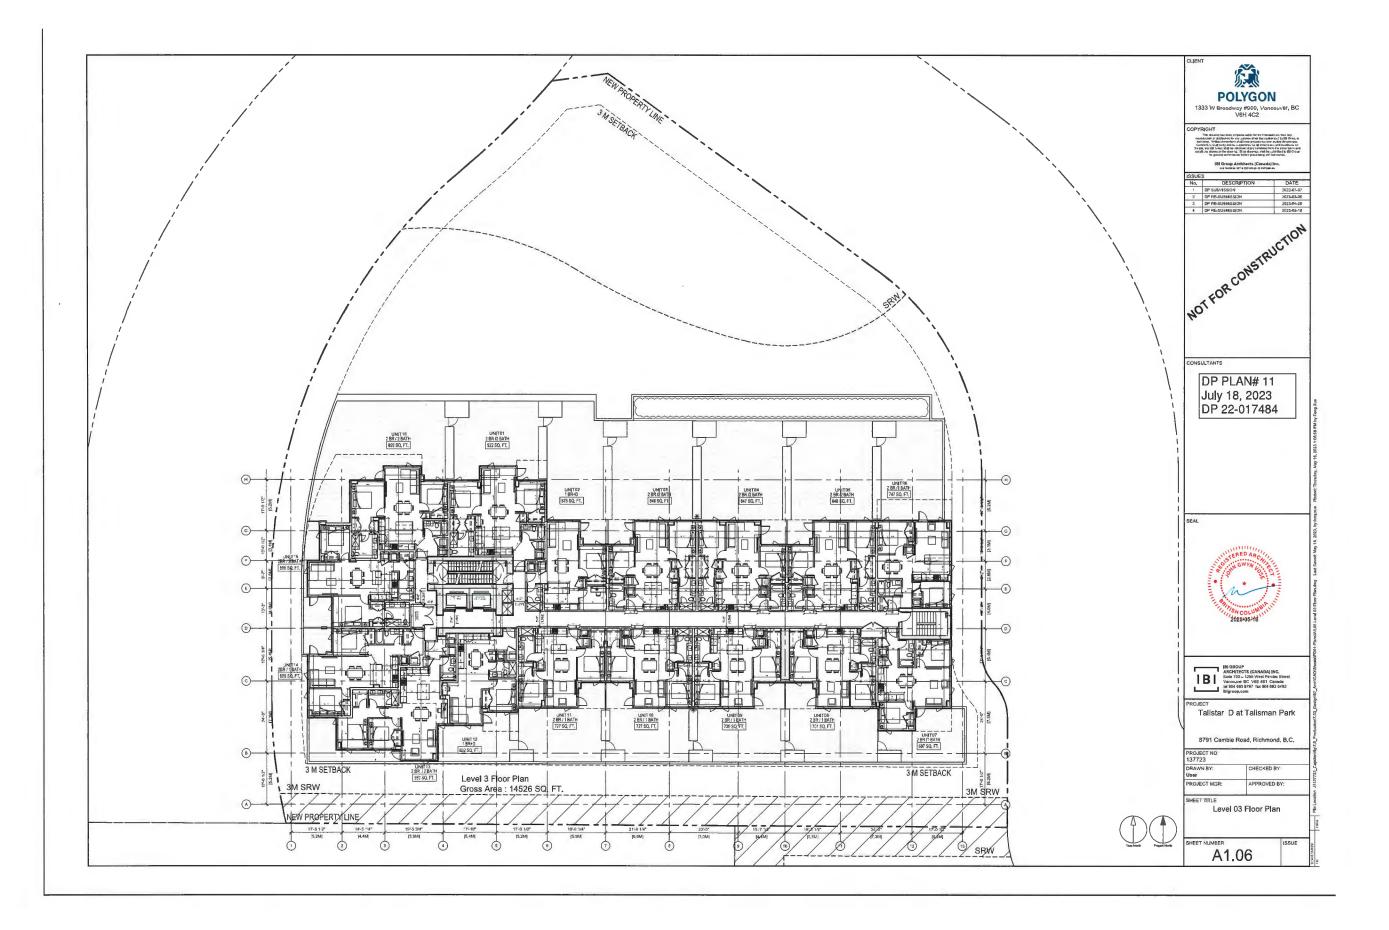

### 1. DEVELOPMENT PERMIT 22-017484

(REDMS No. 7276188)

APPLICANT: Polygon Talisman Park Ltd.

PROPERTY LOCATION: 3588 Ketcheson Road

### **Director's Recommendations**

That a Development Permit be issued which would permit the construction of 178 residential units in a 14-storey high-rise multi-family apartment building at 3588 Ketcheson Road on a site zoned "Residential / Limited Commercial (ZMU47) – Capstan Village (City Centre)".