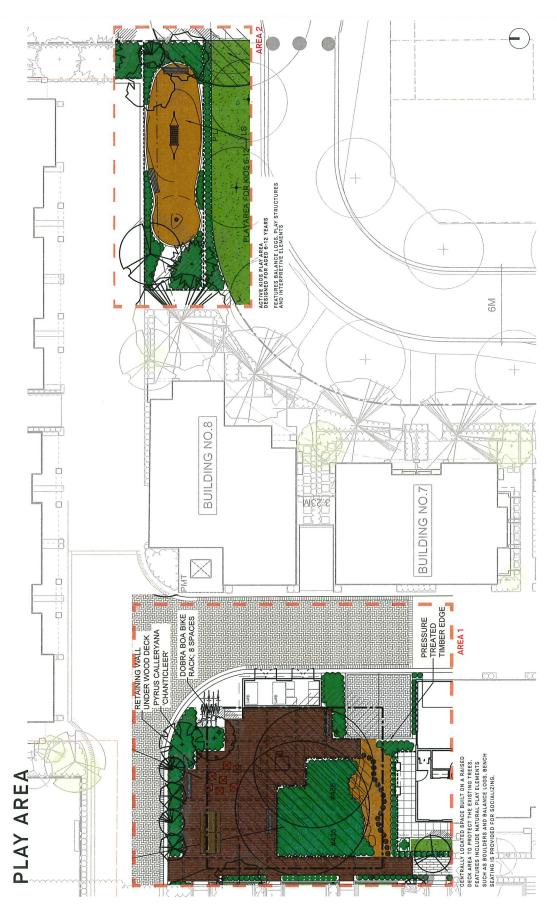

Mary Chan-Yip, PMG Landscape Architects, briefed the Panel on the main landscaping features of the project, noting that (i) a diverse palette of planting materials is proposed for the project, (ii) appropriate landscaping is proposed for the frontage and along the edges of the subject site, (iii) lighting will be provided for the public walkway along the south property line, (iv) all units will be provided with a semi-private yard with a patio and landscaped area, (v) a wood deck is proposed in the central outdoor amenity area to protect the root zone of the two retained trees, (vi) permeable pavers are strategically installed on the subject site, (vii) appropriate types of lighting will be provided throughout the site, and (viii) an on-site highly efficient smart irrigation system is proposed.

## PLAY AREA SPECIFICATIONS

13 BENCH - COMPOSITE WISHBONE BAYVIEW

-36" DIAM, LOG, 1/3 RD SET IN GROU LENGTH 6-10"

OF SPLINTERS BURY MIN. 1.D HT. OF LOG LENGTH
PROVIDE MIT
FOR LOG END
FOR LOG END

11 PLAY AREA BOULDERS

10 WOOD SEAT/BLOCK

DESIGN PANEL