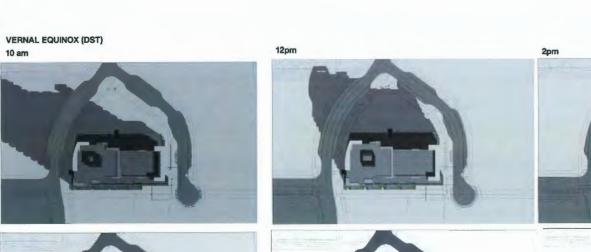

# **BUILDING HEIGHTS - AERIAL PERSPECTIVE**

PROPOSED BUILDING | VIEW LOOKING NORTHEAST

CAVENDISH DRIVE TOWNHOUSES

DESIGN PANEL