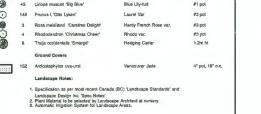

Mary Chan-Yip, PMG Landscape Architects, briefed the Panel on the main landscaping features of the project, noting that (i) a diverse palette of planting materials is proposed for the project, (ii) appropriate landscaping is proposed for the frontage and along the edges of the subject site, (iii) lighting will be provided for the public walkway along the south property line, (iv) all units will be provided with a semi-private yard with a patio and landscaped area, (v) a wood deck is proposed in the central outdoor amenity area to protect the root zone of the two retained trees, (vi) permeable pavers are strategically installed on the subject site, (vii) appropriate types of lighting will be provided throughout the site, and (viii) an on-site highly efficient smart irrigation system is proposed.

### LANDSCAPE PLAN

CAVENDISH DRIVE TOWNHOUSES

## DETAILED LANDSCAPE PLAN

CAVENDISH DRIVE TOWNHOUSES

CAVENDISH DRIVE TOWNHOUSES

DESIGN PANEL