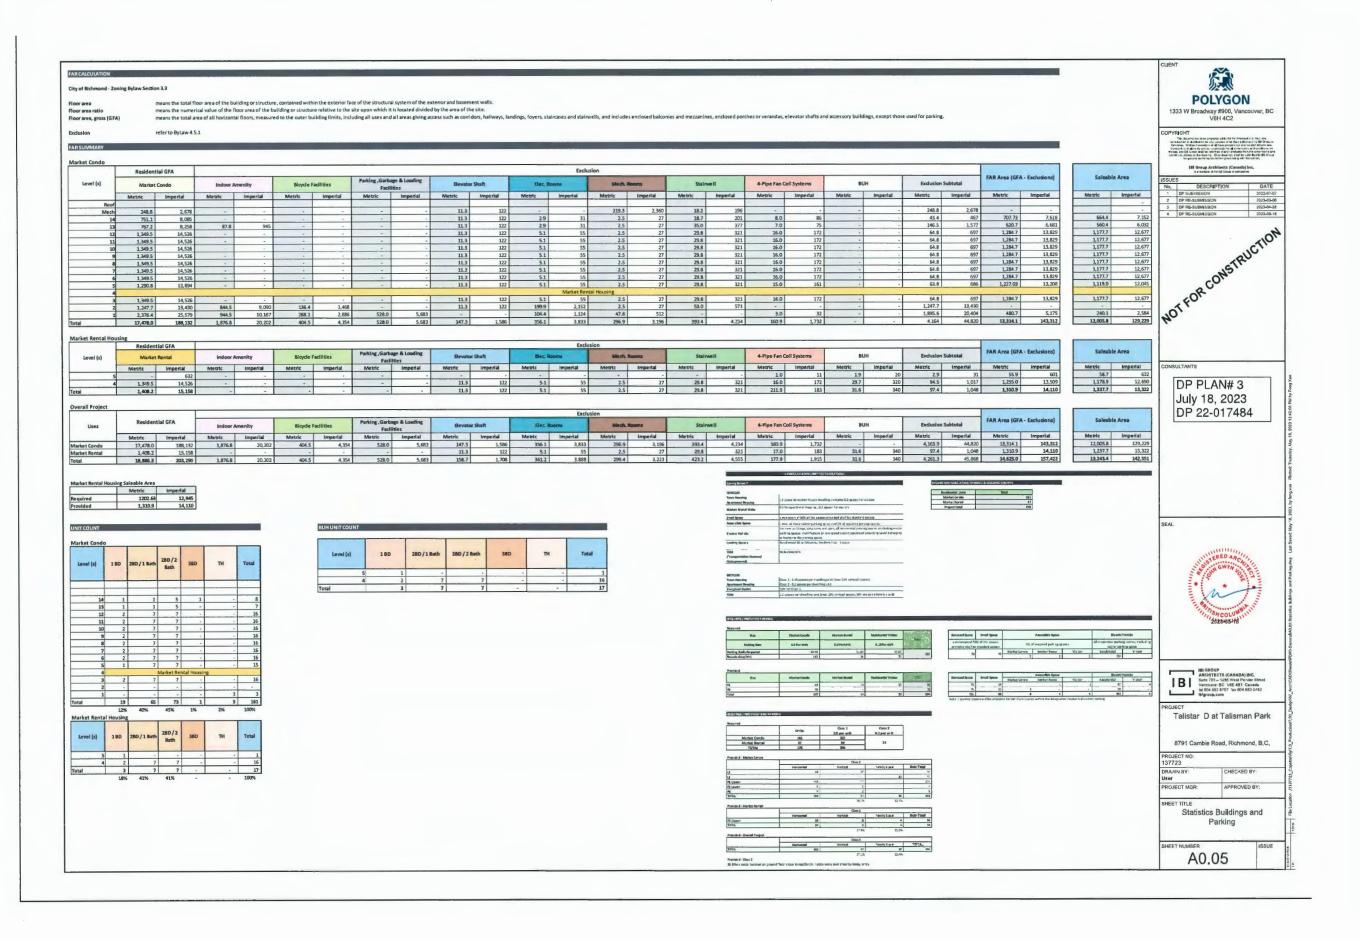

### 1. DEVELOPMENT PERMIT 22-017484

(REDMS No. 7276188)

APPLICANT: Polygon Talisman Park Ltd.

PROPERTY LOCATION: 3588 Ketcheson Road

### **Director's Recommendations**

That a Development Permit be issued which would permit the construction of 178 residential units in a 14-storey high-rise multi-family apartment building at 3588 Ketcheson Road on a site zoned "Residential / Limited Commercial (ZMU47) – Capstan Village (City Centre)".