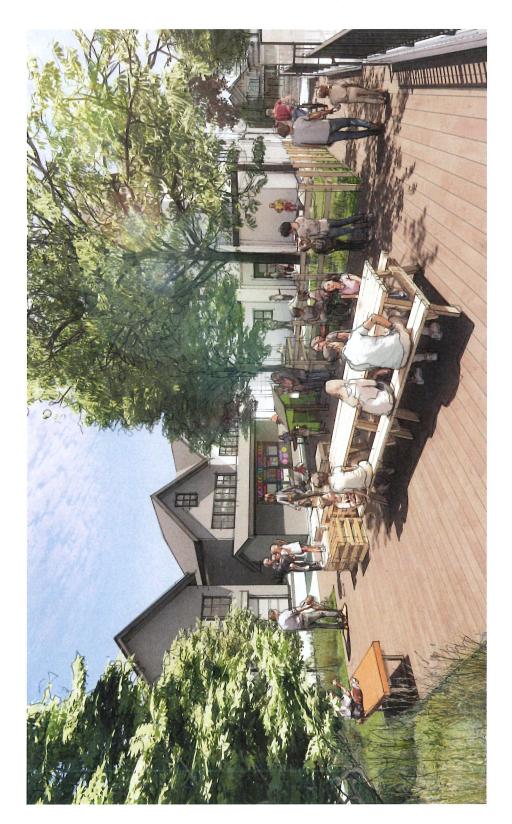

### AMENITY SPACES

CAVENDISH DRIVE TOWNHOUSES

## **OUTDOOR PATIO LAYOUT**

## PLAY AREA SPECIFICATIONS

13 BENCH - COMPOSITE WISHBONE BAYVIEW

-36" DIAM, LOG, 1/3 RD SET IN GROU LENGTH 6-10"

OF SPLINTERS BURY MIN. 1.D HT. OF LOG LENGTH
PROVIDE MIT
FOR LOG END
FOR LOG END

11 PLAY AREA BOULDERS

10 WOOD SEAT/BLOCK

DESIGN PANEL