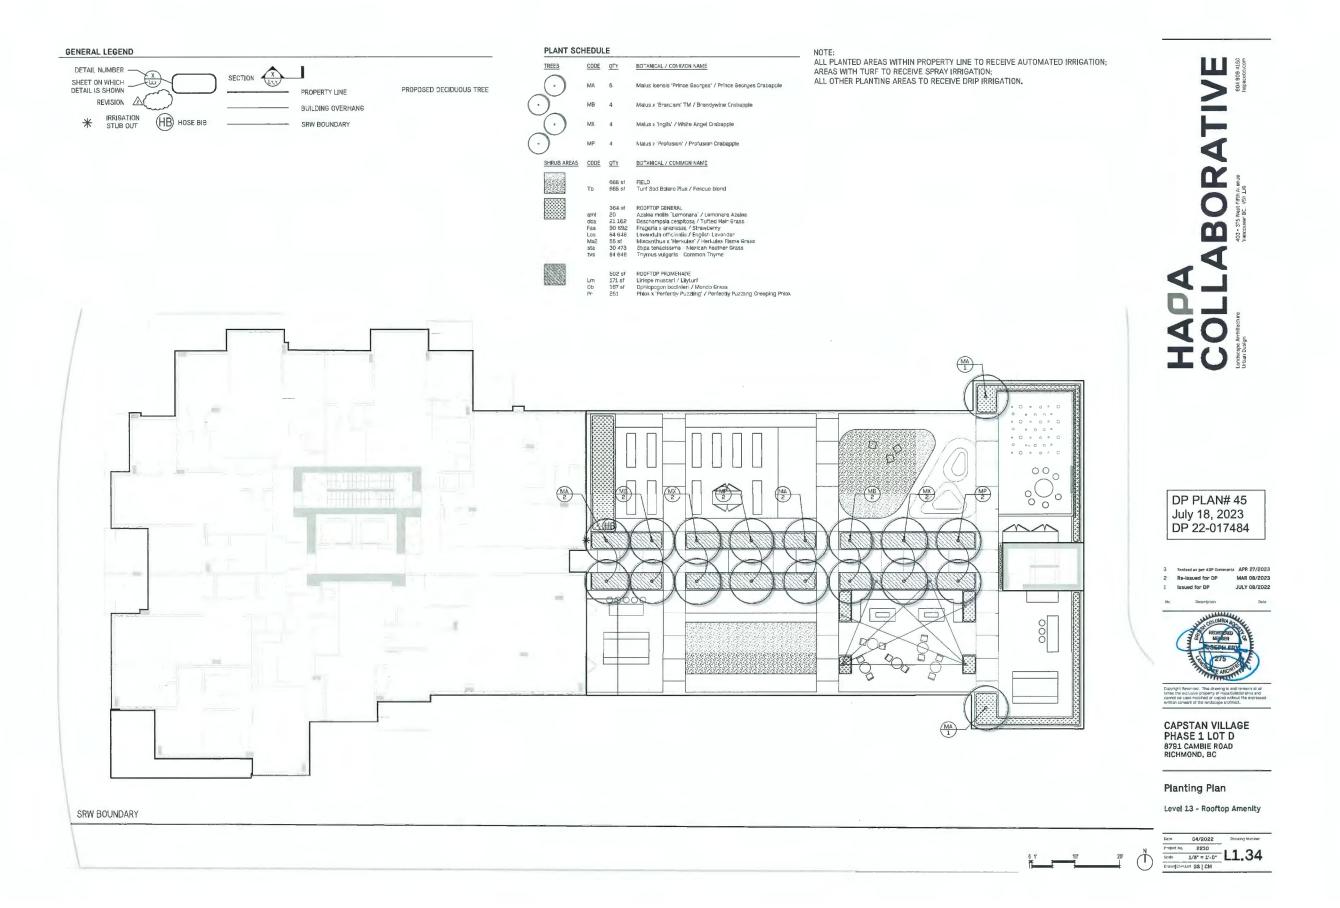

### **Director's Recommendations**

That a Development Permit be issued which would permit the construction of 178 residential units in a 14-storey high-rise multi-family apartment building at 3588 Ketcheson Road on a site zoned "Residential / Limited Commercial (ZMU47) – Capstan Village (City Centre)".

Mary Chan-Yip, PMG Landscape Architects, briefed the Panel on the main landscaping features of the project, noting that (i) a diverse palette of planting materials is proposed for the project, (ii) appropriate landscaping is proposed for the frontage and along the edges of the subject site, (iii) lighting will be provided for the public walkway along the south property line, (iv) all units will be provided with a semi-private yard with a patio and landscaped area, (v) a wood deck is proposed in the central outdoor amenity area to protect the root zone of the two retained trees, (vi) permeable pavers are strategically installed on the subject site, (vii) appropriate types of lighting will be provided throughout the site, and (viii) an on-site highly efficient smart irrigation system is proposed.