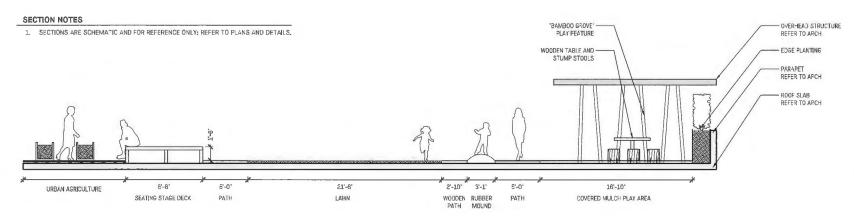

### AMENITY SPACES

CAVENDISH DRIVE TOWNHOUSES

## PLAY AREA SPECIFICATIONS

13 BENCH - COMPOSITE WISHBONE BAYVIEW

-36" DIAM, LOG, 1/3 RD SET IN GROU LENGTH 6-10"

OF SPLINTERS BURY MIN. 1.D HT. OF LOG LENGTH
PROVIDE MIT
FOR LOG END
FOR LOG END

11 PLAY AREA BOULDERS