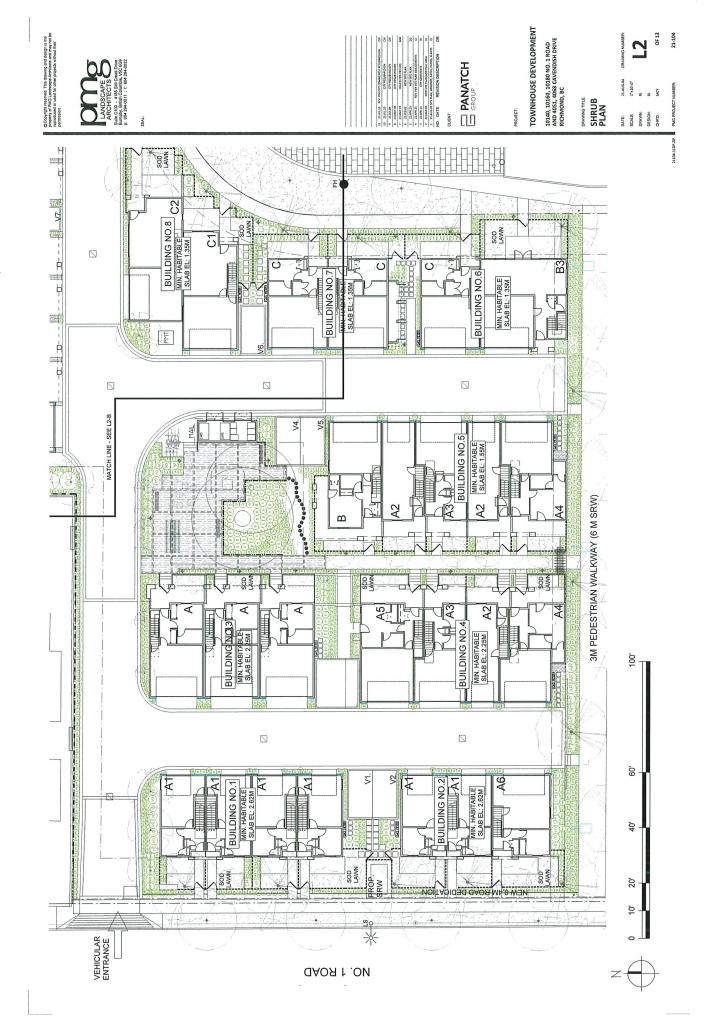

Mary Chan-Yip, PMG Landscape Architects, briefed the Panel on the main landscaping features of the project, noting that (i) a diverse palette of planting materials is proposed for the project, (ii) appropriate landscaping is proposed for the frontage and along the edges of the subject site, (iii) lighting will be provided for the public walkway along the south property line, (iv) all units will be provided with a semi-private yard with a patio and landscaped area, (v) a wood deck is proposed in the central outdoor amenity area to protect the root zone of the two retained trees, (vi) permeable pavers are strategically installed on the subject site, (vii) appropriate types of lighting will be provided throughout the site, and (viii) an on-site highly efficient smart irrigation system is proposed.

### **Staff Comments**

Suzanne Smith, Acting Director, Development, noted that (i) the six affordable housing units are secured with a housing agreement, (ii) there are no variances associated with the proposal, (iii) two on-site trees located in the outdoor amenity area, six trees located on adjacent properties, and one City tree will be retained and protected, (iv) 62 on-site trees were removed, (v) 66 replacement trees are proposed to be planted, (vi) the applicant will provide a voluntary contribution to the City's Tree Compensation Fund for the remaining replacement trees that are required, (vii) the Servicing Agreement associated with the project includes frontage improvements along No. 1 Road, a new emergency vehicle access and pedestrian connector along Cavendish Drive, a public walkway along the south property line and water, storm sewer, and sanitary sewer upgrades, and (viii) the project has been designed to achieve BC Energy Step Code Level 3 with a low-carbon energy system including heat pumps and will be designed to be solar ready.

### LANDSCAPE PLAN

CAVENDISH DRIVE TOWNHOUSES

## DETAILED LANDSCAPE PLAN

CAVENDISH DRIVE TOWNHOUSES

CAVENDISH DRIVE TOWNHOUSES

DESIGN PANEL