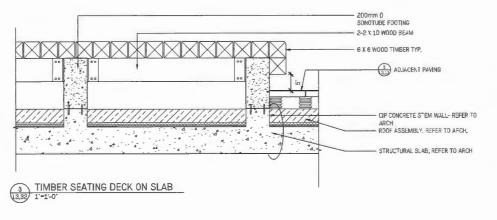

Mary Chan-Yip, PMG Landscape Architects, briefed the Panel on the main landscaping features of the project, noting that (i) a diverse palette of planting materials is proposed for the project, (ii) appropriate landscaping is proposed for the frontage and along the edges of the subject site, (iii) lighting will be provided for the public walkway along the south property line, (iv) all units will be provided with a semi-private yard with a patio and landscaped area, (v) a wood deck is proposed in the central outdoor amenity area to protect the root zone of the two retained trees, (vi) permeable pavers are strategically installed on the subject site, (vii) appropriate types of lighting will be provided throughout the site, and (viii) an on-site highly efficient smart irrigation system is proposed.

## DETAILED LANDSCAPE PLAN

CAVENDISH DRIVE TOWNHOUSES

CAVENDISH DRIVE TOWNHOUSES

DESIGN PANEL