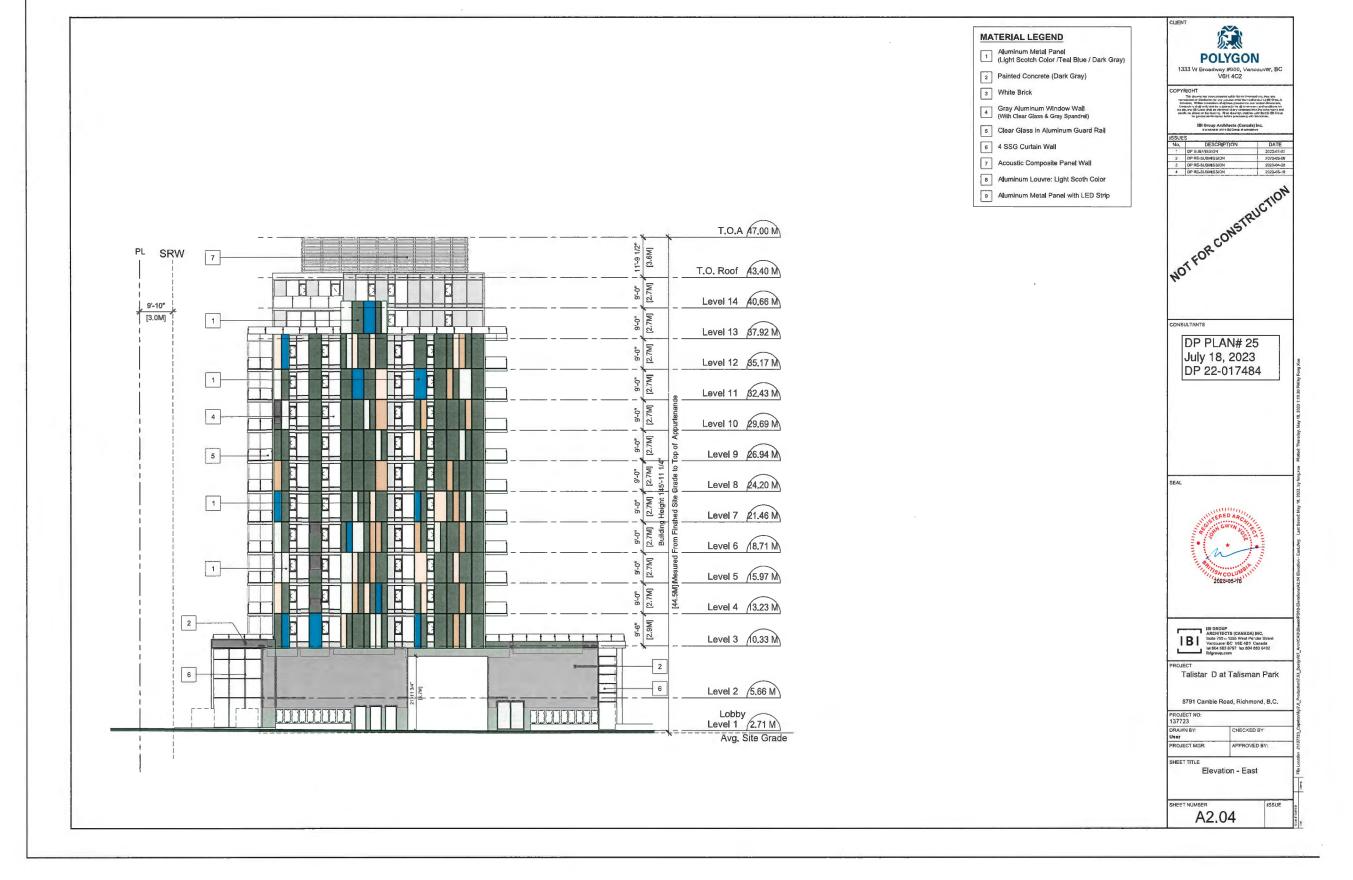

### 1. DEVELOPMENT PERMIT 22-017484

(REDMS No. 7276188)

APPLICANT: Polygon Talisman Park Ltd.

PROPERTY LOCATION: 3588 Ketcheson Road

### **Director's Recommendations**

That a Development Permit be issued which would permit the construction of 178 residential units in a 14-storey high-rise multi-family apartment building at 3588 Ketcheson Road on a site zoned "Residential / Limited Commercial (ZMU47) – Capstan Village (City Centre)".