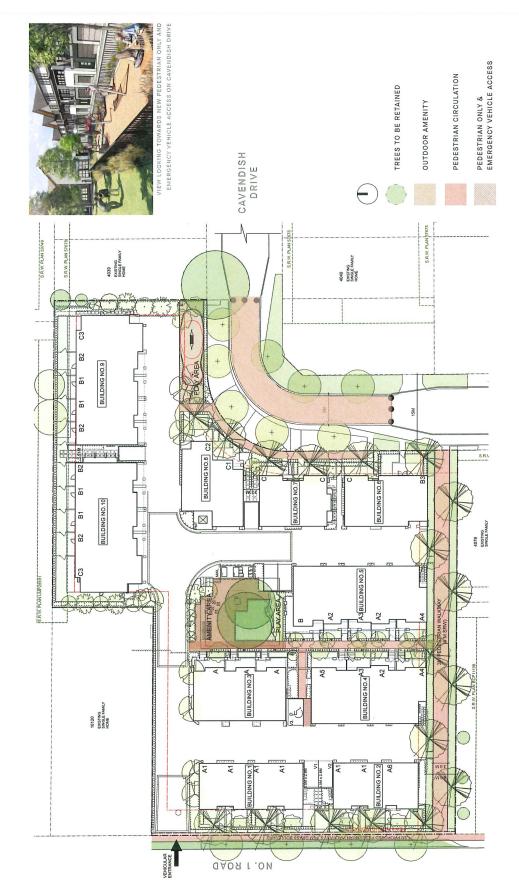

Taizo Yamamoto, Yamamoto Architecture Inc., with the aid of a visual presentation (attached to and forming part of these minutes as <u>Schedule 1</u>), provided additional background information on the proposed development, noting that (i) an emergency vehicle access and pedestrian connector will be provided to connect the two ends of Cavendish Drive along the east side of the subject site, (ii) a secondary outdoor amenity area including an active children's play area will be provided in addition to the central outdoor amenity area, (iii) the heights of some buildings has been reduced to provide an appropriate interface with adjacent single-family homes, and (iv) the proposed massing and architectural design of the buildings are informed by their site context and existing adjacent developments.

## PEDESTRIAN CIRCULATION

CAVENDISH DRIVE TOWNHOUSES

DESIGN PANEL