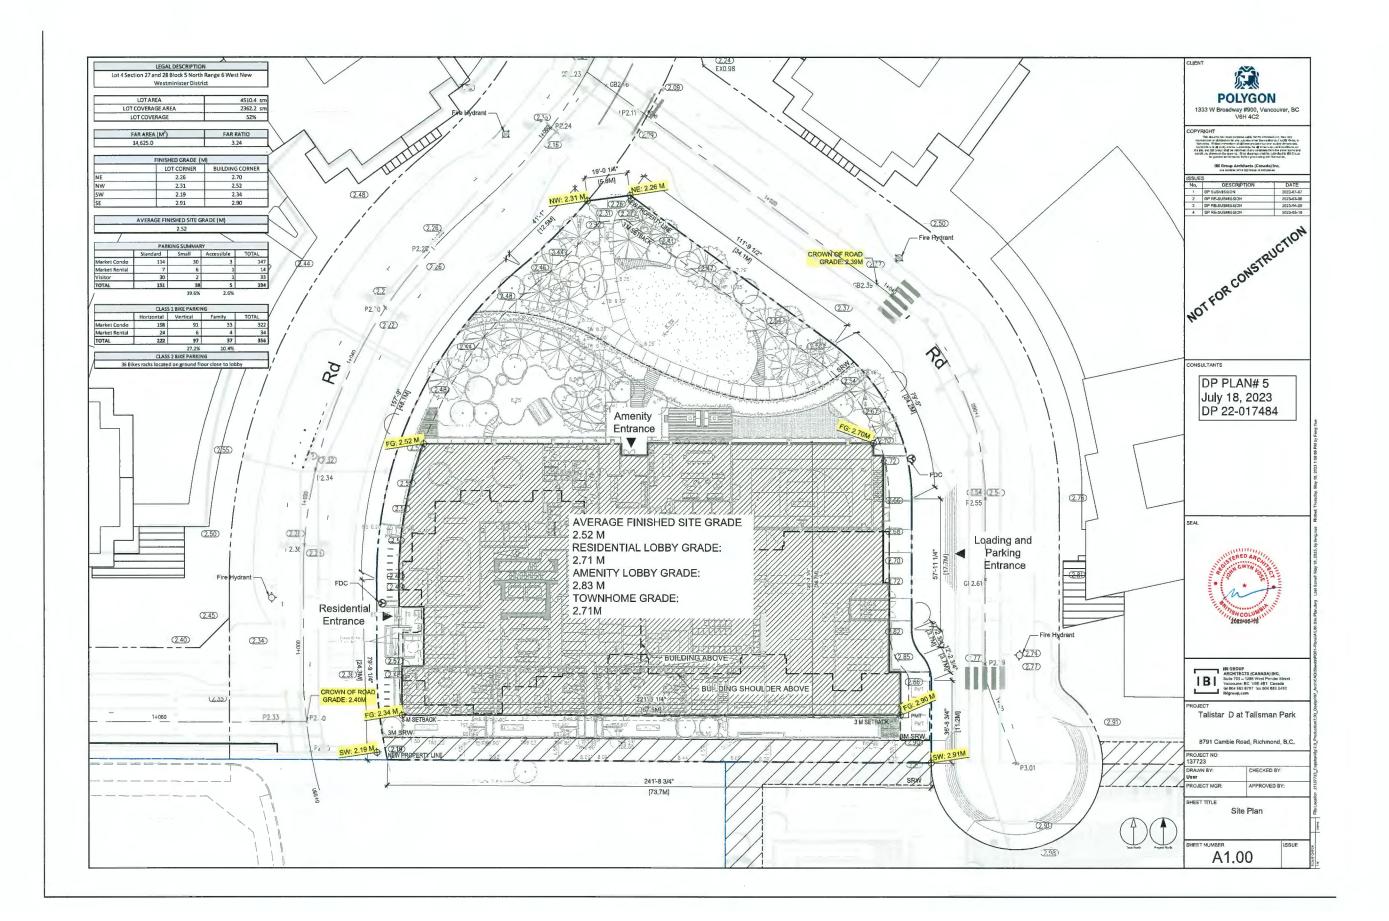

### 1. DEVELOPMENT PERMIT 22-017484

(REDMS No. 7276188)

APPLICANT: Polygon Talisman Park Ltd.

PROPERTY LOCATION: 3588 Ketcheson Road

### **Director's Recommendations**

That a Development Permit be issued which would permit the construction of 178 residential units in a 14-storey high-rise multi-family apartment building at 3588 Ketcheson Road on a site zoned "Residential / Limited Commercial (ZMU47) – Capstan Village (City Centre)".