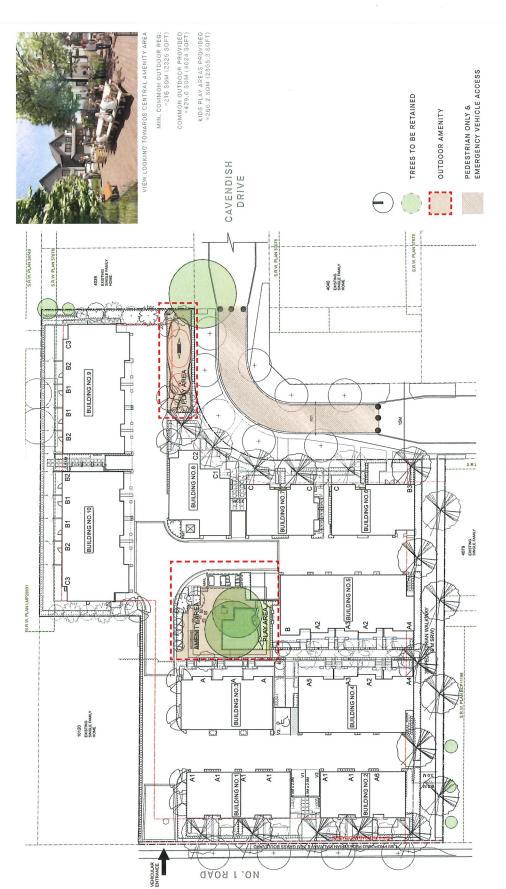

4:18 p.m.).* 

**CARRIED** 

Certified a true and correct copy of the Minutes of the meeting of the Development Permit Panel of the Council of the City of Richmond held on Wednesday, August 9, 2023.

Cecilia Achiam Chair Rustico Agawin Committee Clerk Schedule 1 to the Minutes of the Development Permit Panel meeting held on Wednesday, August 9, 2023



10140, 10160 & 10180 NO 1 ROAD & 4051 & 4068 CAVENDISH DRIVE, RICHMOND.

YAMAMOTO ARCHITECTURE

DESIGN PANEL AUGUST 9TH, 2023

### PROJECT STATISTICS

TOTAL FAR = 42,833 SF / 3,979.31 SQM (.65 FAR)

35 TOWNHOUSE UNITS

6 AFFORDABLE UNITS (BUILDINGS 1 & 2)

4 CONVERTIBLE UNITS (BUILDINGS 6, 7 & 8)

**64 PARKING STALLS** 

7 VISITOR STALLS (INCL 1 ACCESSIBLE STALL)

DESIGN PANEL



CAVENDISH DRIVE TOWNHOUSES

DESIGN PANEL

### AMENITY SPACES



CAVENDISH DRIVE TOWNHOUSES

### BUILDING HEIGHTS



CAVENDISH DRIVE TOWNHOUSES

## PEDESTRIAN CIRCULATION



CAVENDISH DRIVE TOWNHOUSES

DESIGN PANEL

## **OUTDOOR PATIO LAYOUT**



# **BUILDING HEIGHTS - AERIAL PERSPECTIVE**



PROPOSED BUILDING | VIEW LOOKING NORTHEAST

CAVENDISH DRIVE TOWNHOUSES

DESIGN PANEL

### LANDSCAPE PLAN



CAVENDISH DRIVE TOWNHOUSES

## DETAILED LANDSCAPE PLAN



CAVENDISH DRIVE TOWNHOUSES



CAVENDISH DRIVE TOWNHOUSES

DESIGN PANEL

## PLAY AREA SPECIFICATIONS













13 BENCH - COMPOSITE WISHBONE BAYVIEW

-36" DIAM, LOG, 1/3 RD SET IN GROU LENGTH 6-10"

OF SPLINTERS BURY MIN. 1.D HT. OF LOG LENGTH
PROVIDE MIT
FOR LOG END
FOR LOG END









11 PLAY AREA BOULDERS

10 WOOD SEAT/BLOCK

DESIGN PANEL

### MATERIAL BLOW-UP



CAVENDISH DRIVE TOWNHOUSES

DES