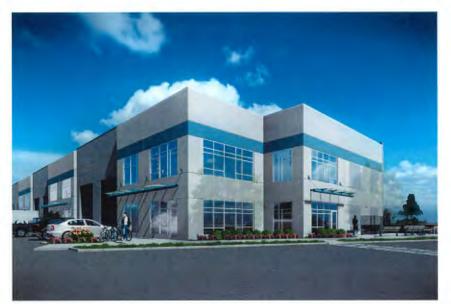

### **Director's Recommendations**

That a Development Permit be issued which would permit the construction of a light industrial building at 20455 Dyke Road, 7500 No. 9 Road and a portion of PID 031-553-231 on a site zoned "Industrial Business Park and Marina (ZI20) – Graybar Road (East Richmond)", abutting the edge of the Agricultural Land Reserve (ALR).