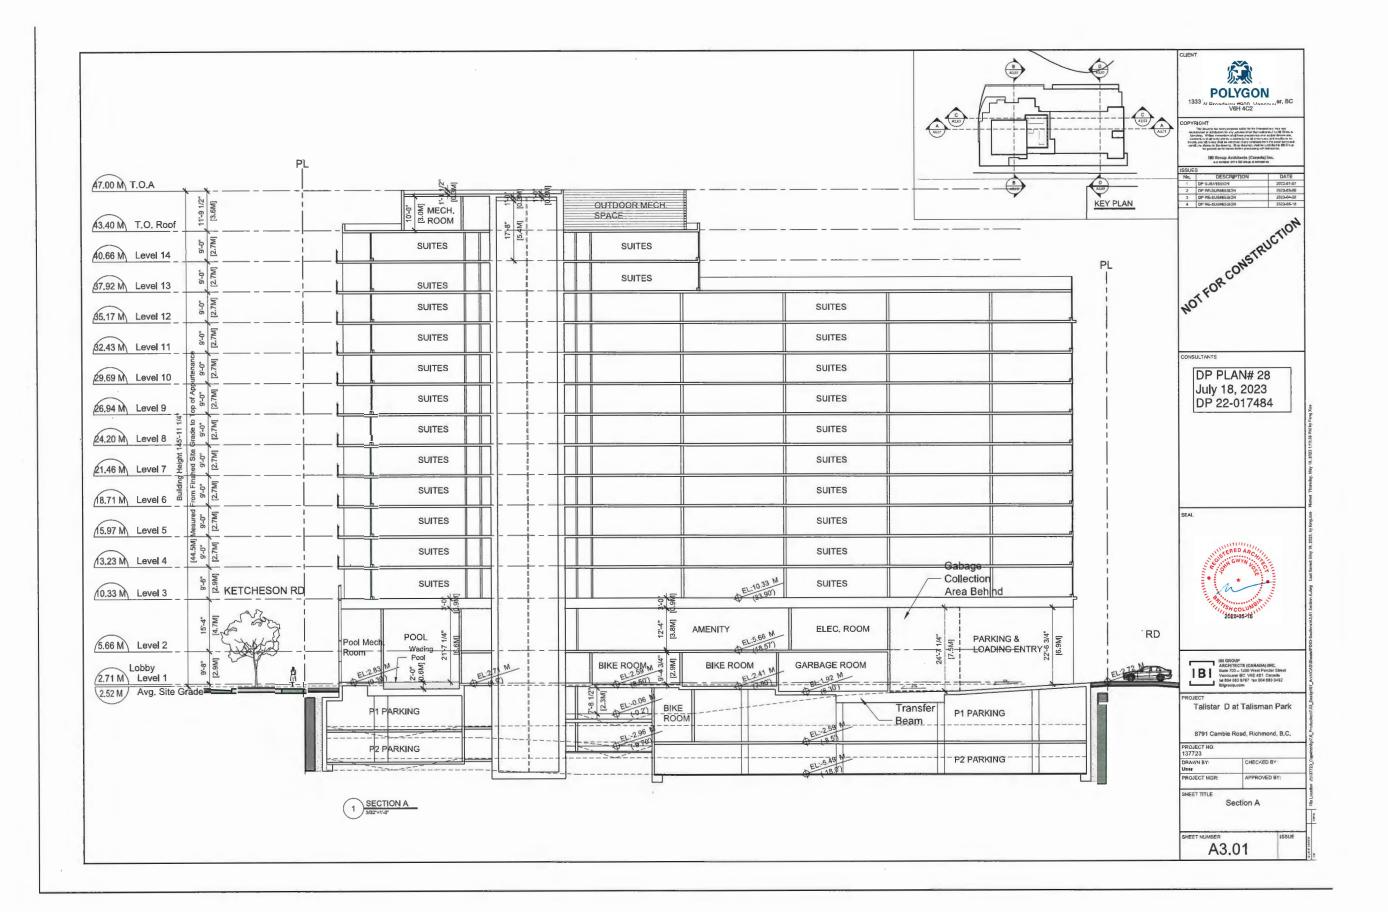

### 1. DEVELOPMENT PERMIT 22-017484

(REDMS No. 7276188)

APPLICANT: Polygon Talisman Park Ltd.

PROPERTY LOCATION: 3588 Ketcheson Road

### **Director's Recommendations**

That a Development Permit be issued which would permit the construction of 178 residential units in a 14-storey high-rise multi-family apartment building at 3588 Ketcheson Road on a site zoned "Residential / Limited Commercial (ZMU47) – Capstan Village (City Centre)".