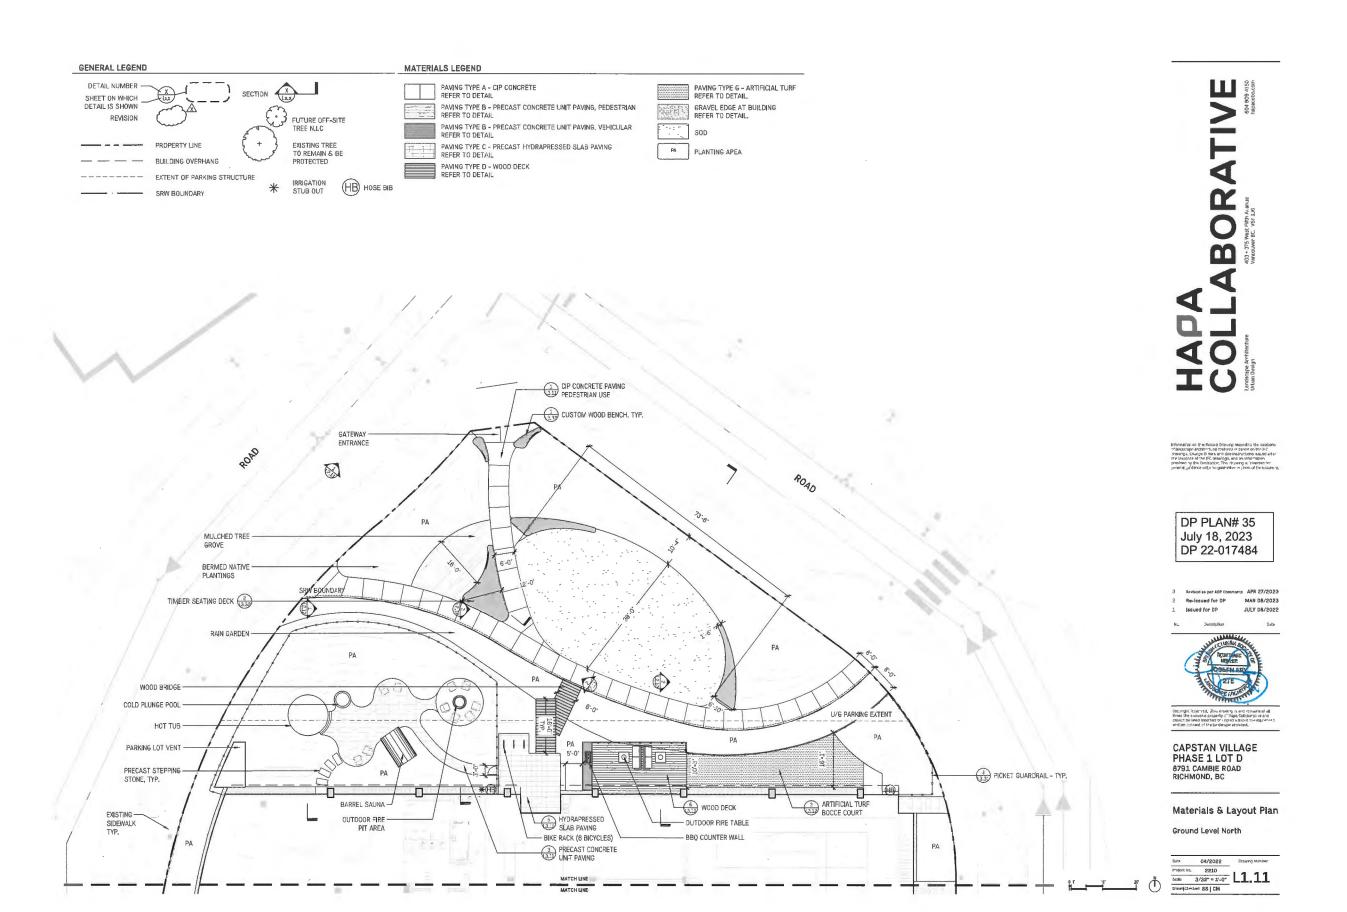

### 1. DEVELOPMENT PERMIT 22-017484

(REDMS No. 7276188)

APPLICANT: Polygon Talisman Park Ltd.

PROPERTY LOCATION: 3588 Ketcheson Road

### **Director's Recommendations**

That a Development Permit be issued which would permit the construction of 178 residential units in a 14-storey high-rise multi-family apartment building at 3588 Ketcheson Road on a site zoned "Residential / Limited Commercial (ZMU47) – Capstan Village (City Centre)".