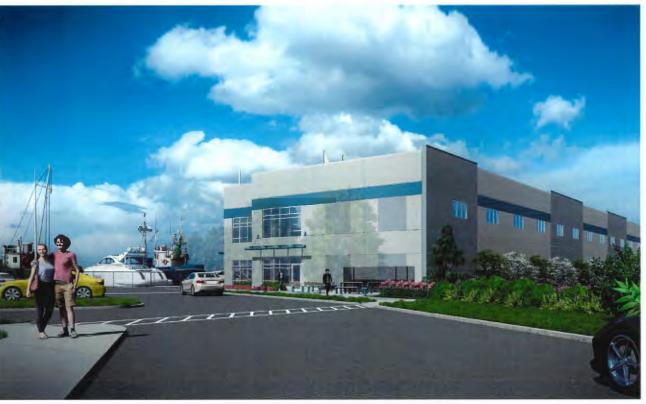

### 2. **DEVELOPMENT PERMIT 22-027199**

(REDMS No. 7290124)

APPLICANT: Farrell Estates Ltd.

PROPERTY LOCATION: 20455 Dyke Road, 7500 No. 9 Road and a portion of PID 031-

553-231

ITEM

### **Director's Recommendations**

That a Development Permit be issued which would permit the construction of a light industrial building at 20455 Dyke Road, 7500 No. 9 Road and a portion of PID 031-553-231 on a site zoned "Industrial Business Park and Marina (ZI20) – Graybar Road (East Richmond)", abutting the edge of the Agricultural Land Reserve (ALR).