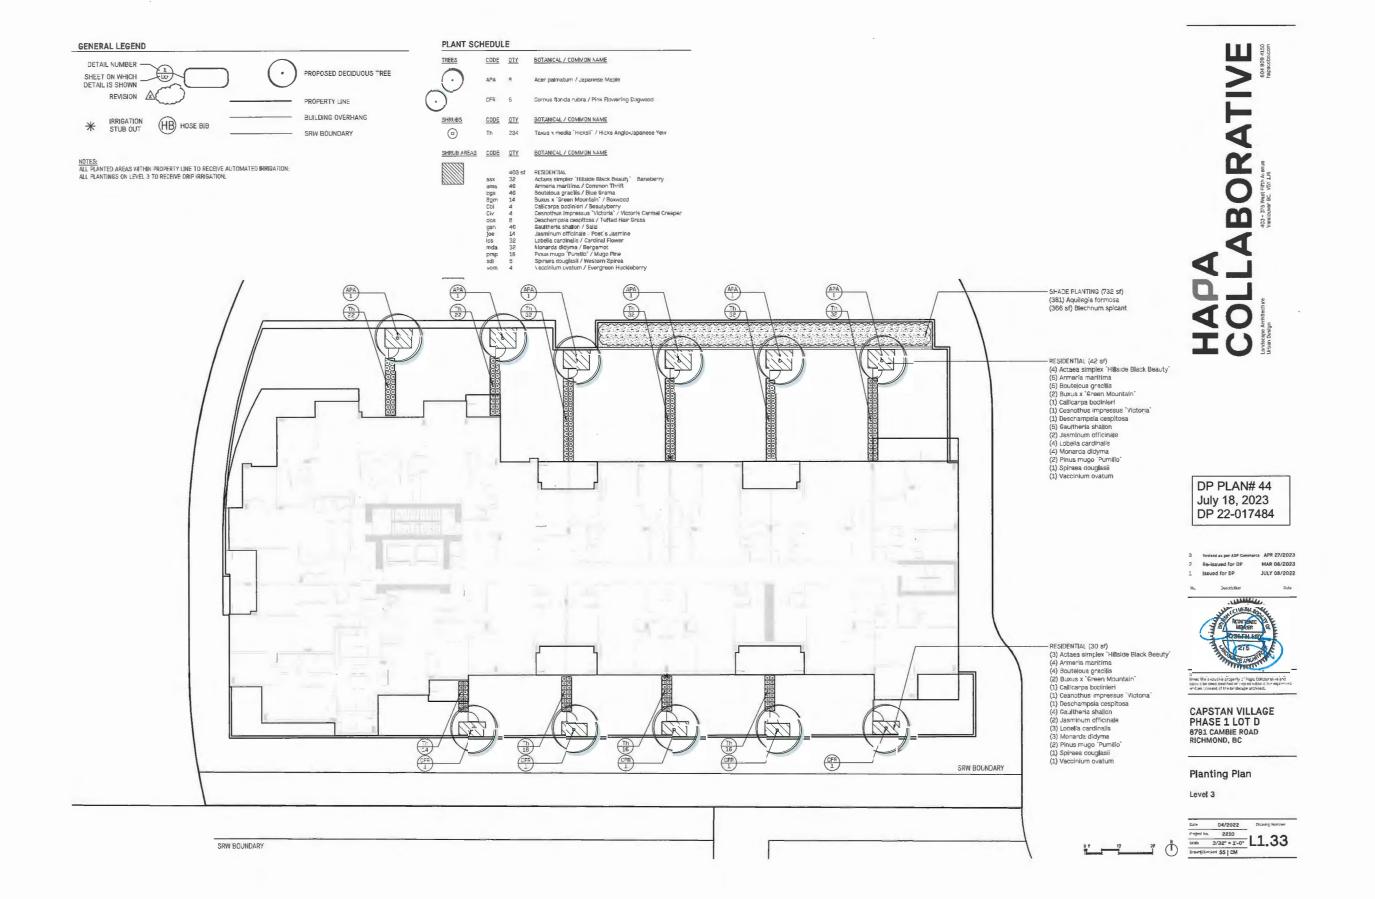

### **Director's Recommendations**

That a Development Permit be issued which would permit the construction of 178 residential units in a 14-storey high-rise multi-family apartment building at 3588 Ketcheson Road on a site zoned "Residential / Limited Commercial (ZMU47) – Capstan Village (City Centre)".

Mary Chan-Yip, PMG Landscape Architects, briefed the Panel on the main landscaping features of the project, noting that (i) a diverse palette of planting materials is proposed for the project, (ii) appropriate landscaping is proposed for the frontage and along the edges of the subject site, (iii) lighting will be provided for the public walkway along the south property line, (iv) all units will be provided with a semi-private yard with a patio and landscaped area, (v) a wood deck is proposed in the central outdoor amenity area to protect the root zone of the two retained trees, (vi) permeable pavers are strategically installed on the subject site, (vii) appropriate types of lighting will be provided throughout the site, and (viii) an on-site highly efficient smart irrigation system is proposed.