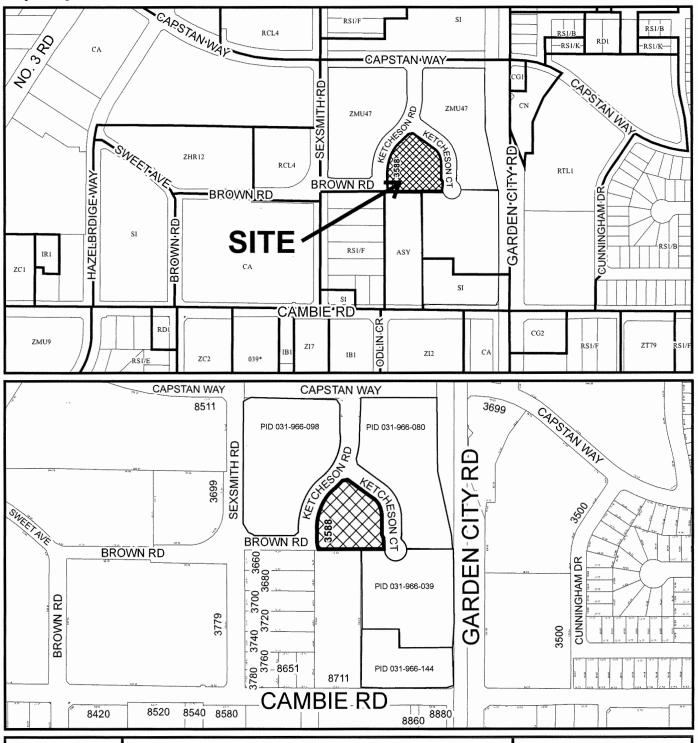

### 1. DEVELOPMENT PERMIT 22-017484

(REDMS No. 7276188)

APPLICANT: Polygon Talisman Park Ltd.

PROPERTY LOCATION: 3588 Ketcheson Road

### **Director's Recommendations**

That a Development Permit be issued which would permit the construction of 178 residential units in a 14-storey high-rise multi-family apartment building at 3588 Ketcheson Road on a site zoned "Residential / Limited Commercial (ZMU47) – Capstan Village (City Centre)".