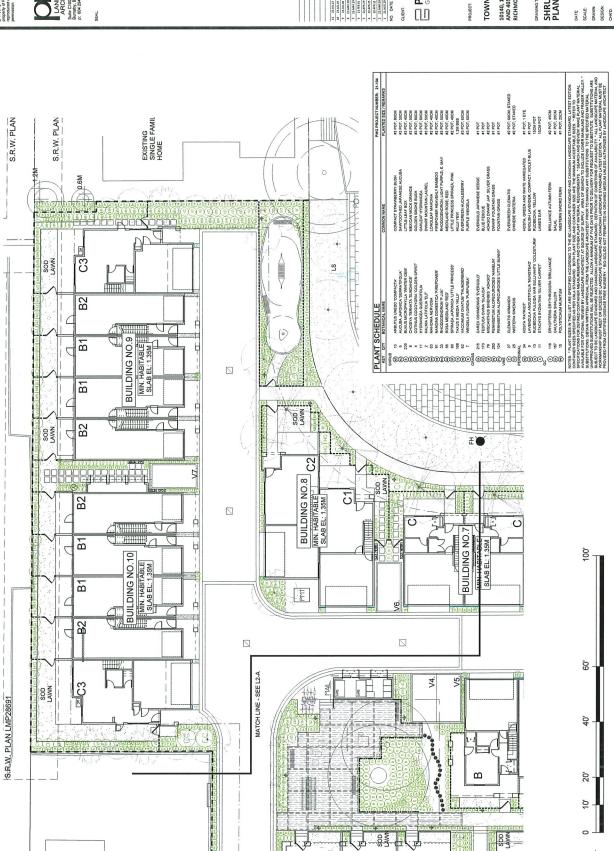

Mary Chan-Yip, PMG Landscape Architects, briefed the Panel on the main landscaping features of the project, noting that (i) a diverse palette of planting materials is proposed for the project, (ii) appropriate landscaping is proposed for the frontage and along the edges of the subject site, (iii) lighting will be provided for the public walkway along the south property line, (iv) all units will be provided with a semi-private yard with a patio and landscaped area, (v) a wood deck is proposed in the central outdoor amenity area to protect the root zone of the two retained trees, (vi) permeable pavers are strategically installed on the subject site, (vii) appropriate types of lighting will be provided throughout the site, and (viii) an on-site highly efficient smart irrigation system is proposed.

### **Staff Comments**

Suzanne Smith, Acting Director, Development, noted that (i) the six affordable housing units are secured with a housing agreement, (ii) there are no variances associated with the proposal, (iii) two on-site trees located in the outdoor amenity area, six trees located on adjacent properties, and one City tree will be retained and protected, (iv) 62 on-site trees were removed, (v) 66 replacement trees are proposed to be planted, (vi) the applicant will provide a voluntary contribution to the City's Tree Compensation Fund for the remaining replacement trees that are required, (vii) the Servicing Agreement associated with the project includes frontage improvements along No. 1 Road, a new emergency vehicle access and pedestrian connector along Cavendish Drive, a public walkway along the south property line and water, storm sewer, and sanitary sewer upgrades, and (viii) the project has been designed to achieve BC Energy Step Code Level 3 with a low-carbon energy system including heat pumps and will be designed to be solar ready.

## DETAILED LANDSCAPE PLAN

CAVENDISH DRIVE TOWNHOUSES

CAVENDISH DRIVE TOWNHOUSES

DESIGN PANEL