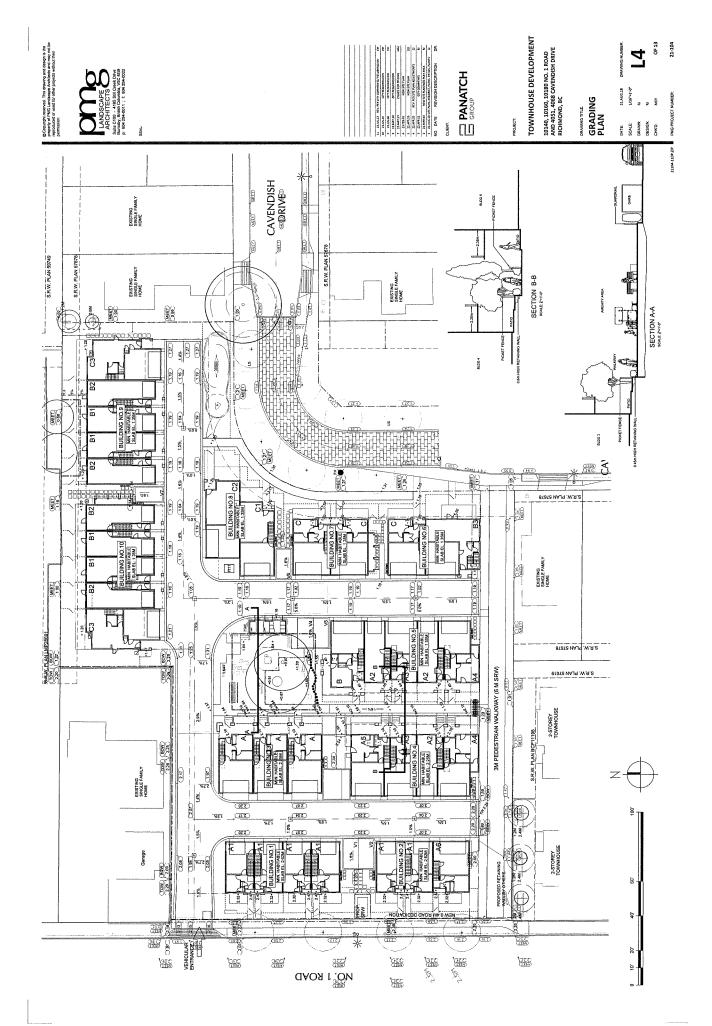

Taizo Yamamoto, Yamamoto Architecture Inc., with the aid of a visual presentation (attached to and forming part of these minutes as <u>Schedule 1</u>), provided additional background information on the proposed development, noting that (i) an emergency vehicle access and pedestrian connector will be provided to connect the two ends of Cavendish Drive along the east side of the subject site, (ii) a secondary outdoor amenity area including an active children's play area will be provided in addition to the central outdoor amenity area, (iii) the heights of some buildings has been reduced to provide an appropriate interface with adjacent single-family homes, and (iv) the proposed massing and architectural design of the buildings are informed by their site context and existing adjacent developments.

### **Staff Comments**

Suzanne Smith, Acting Director, Development, noted that (i) the six affordable housing units are secured with a housing agreement, (ii) there are no variances associated with the proposal, (iii) two on-site trees located in the outdoor amenity area, six trees located on adjacent properties, and one City tree will be retained and protected, (iv) 62 on-site trees were removed, (v) 66 replacement trees are proposed to be planted, (vi) the applicant will provide a voluntary contribution to the City's Tree Compensation Fund for the remaining replacement trees that are required, (vii) the Servicing Agreement associated with the project includes frontage improvements along No. 1 Road, a new emergency vehicle access and pedestrian connector along Cavendish Drive, a public walkway along the south property line and water, storm sewer, and sanitary sewer upgrades, and (viii) the project has been designed to achieve BC Energy Step Code Level 3 with a low-carbon energy system including heat pumps and will be designed to be solar ready.

In reply to further queries from the Panel, Ms. Smith confirmed that the proposed emergency vehicle access/pedestrian connector along Cavendish Drive and the east-west public walkway are owned by the City.