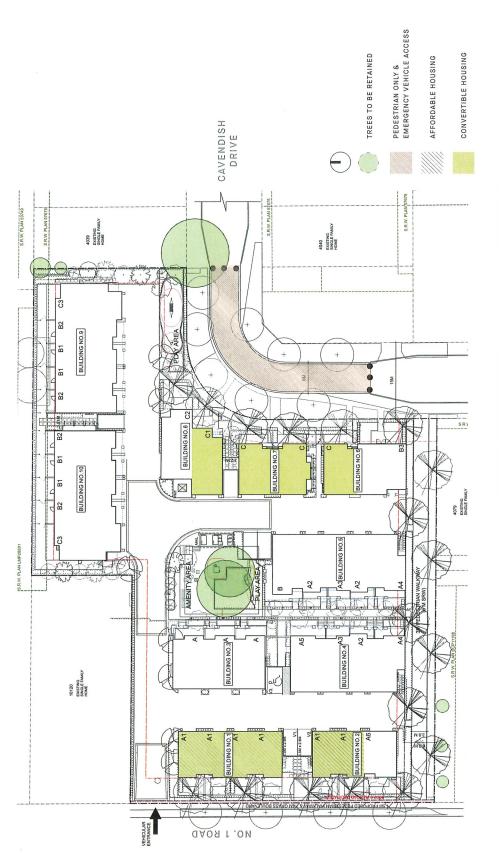

### PROJECT STATISTICS

TOTAL FAR = 42,833 SF / 3,979.31 SQM (.65 FAR)

35 TOWNHOUSE UNITS

6 AFFORDABLE UNITS (BUILDINGS 1 & 2)

4 CONVERTIBLE UNITS (BUILDINGS 6, 7 & 8)

**64 PARKING STALLS** 

7 VISITOR STALLS (INCL 1 ACCESSIBLE STALL)

DESIGN PANEL

CAVENDISH DRIVE TOWNHOUSES

DESIGN PANEL

## PEDESTRIAN CIRCULATION

CAVENDISH DRIVE TOWNHOUSES

DESIGN PANEL