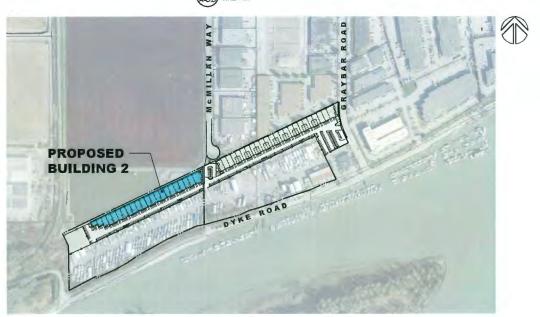

### 2. **DEVELOPMENT PERMIT 22-027199**

(REDMS No. 7290124)

APPLICANT: Farrell Estates Ltd.

PROPERTY LOCATION: 20455 Dyke Road, 7500 No. 9 Road and a portion of PID 031-

553-231

ITEM

### **Director's Recommendations**

That a Development Permit be issued which would permit the construction of a light industrial building at 20455 Dyke Road, 7500 No. 9 Road and a portion of PID 031-553-231 on a site zoned "Industrial Business Park and Marina (ZI20) – Graybar Road (East Richmond)", abutting the edge of the Agricultural Land Reserve (ALR).