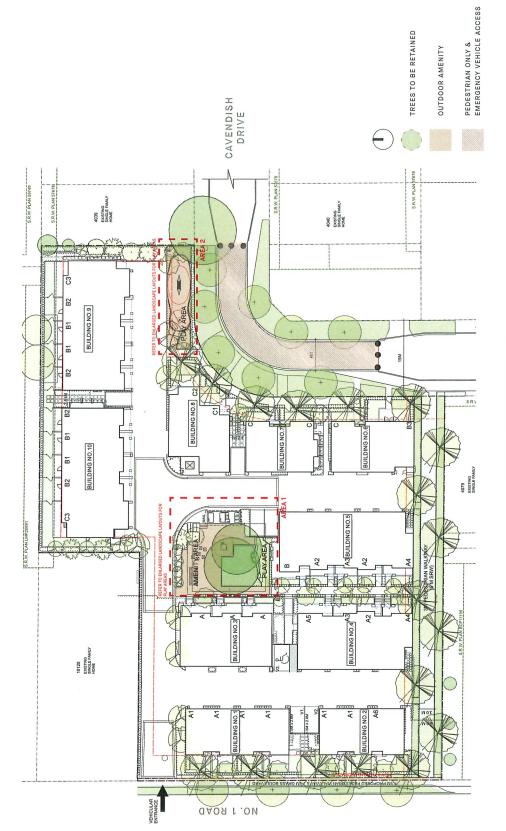

### **Applicant's Comments**

David Jacobson and Kush Panatch, representing The Panatch Group, introduced the project and highlighted the following:

Document Number: 7333783

Version: 1

- the project has been designed to fit well with the existing neighbourhood;
- the proposed development consists of 35 townhouse units, including six affordable housing units and 29 market residential units;
- the design and quality of materials of the affordable housing units is not differentiated from the market residential units;
- all six affordable housing units and four market residential units are convertible units:
- four of the units will contain a secondary suite;
- two significant trees will be retained and protected in the central outdoor amenity area:
- the proposed common outdoor amenity spaces exceed the City's minimum requirement and a significant portion is dedicated to the children's play area;
- the project has been designed to achieve Step Code Level 3 of the BC Energy Step Code and includes a low-carbon energy system;
- Level 2 electric vehicle (EV) charging will be provided in each residential garage; and
- an east-west public walkway is proposed along the south property line to provide a pedestrian connection from No. 1 Road to Cavendish Drive.

### AMENITY SPACES

CAVENDISH DRIVE TOWNHOUSES