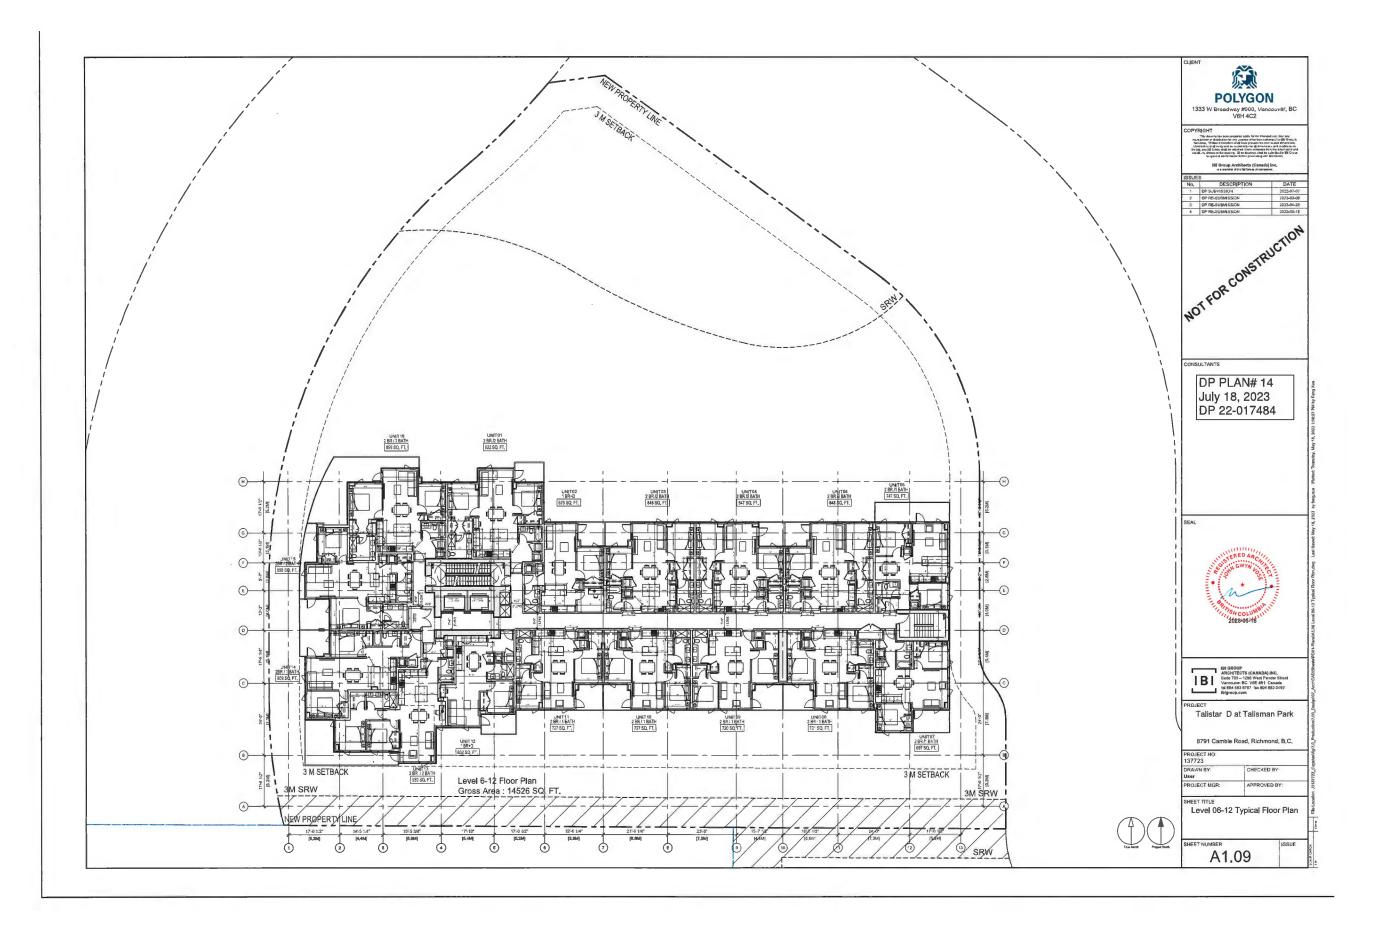

### 1. DEVELOPMENT PERMIT 22-017484

(REDMS No. 7276188)

APPLICANT: Polygon Talisman Park Ltd.

PROPERTY LOCATION: 3588 Ketcheson Road

### **Director's Recommendations**

That a Development Permit be issued which would permit the construction of 178 residential units in a 14-storey high-rise multi-family apartment building at 3588 Ketcheson Road on a site zoned "Residential / Limited Commercial (ZMU47) – Capstan Village (City Centre)".