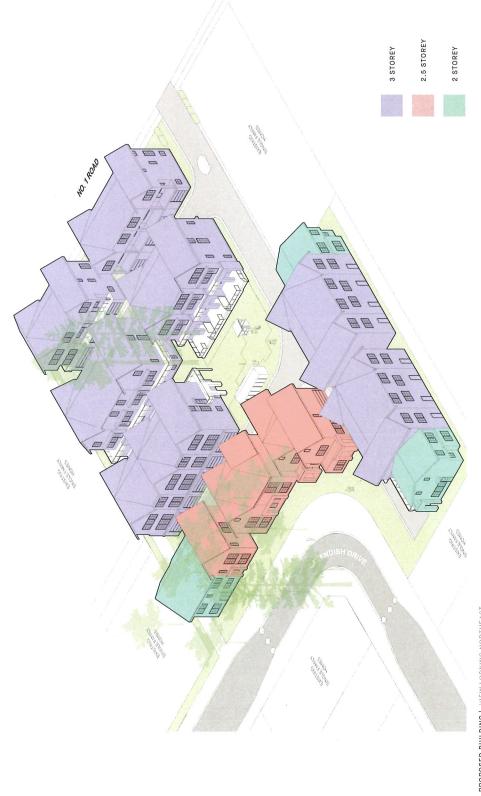

Taizo Yamamoto, Yamamoto Architecture Inc., with the aid of a visual presentation (attached to and forming part of these minutes as <u>Schedule 1</u>), provided additional background information on the proposed development, noting that (i) an emergency vehicle access and pedestrian connector will be provided to connect the two ends of Cavendish Drive along the east side of the subject site, (ii) a secondary outdoor amenity area including an active children's play area will be provided in addition to the central outdoor amenity area, (iii) the heights of some buildings has been reduced to provide an appropriate interface with adjacent single-family homes, and (iv) the proposed massing and architectural design of the buildings are informed by their site context and existing adjacent developments.

### BUILDING HEIGHTS

CAVENDISH DRIVE TOWNHOUSES