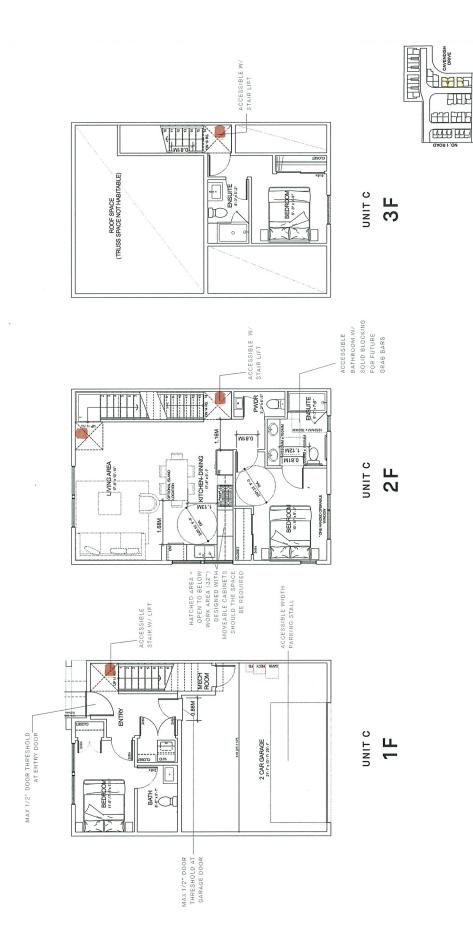

In reply to queries from the Panel, the applicant noted that (i) the attic on the third floor of convertible unit C1 will be within the single roof form of the building that will read like a two-and a half-storey building, (ii) the applicant could consider installing a pedestrian pathway to connect the secondary play area to the emergency vehicle access/pedestrian connector, (iii) no benches are proposed along the emergency access/pedestrian connector along Cavendish Drive, (iv) a detached utility building is provided adjacent to the central outdoor amenity area, (v) the sod boulevard with street trees along Cavendish Drive could be usable and provide play opportunities, (vi) the convertible units are accessible from the outside to their main entries, (vii) the Fire Department has been consulted regarding fire truck access into the site, (viii) the type of heat pumps proposed for the project has been proven to have no noise concerns, and (ix) the heat pumps are located on the ground floor and away from areas that are noise sensitive.

## CONVERTIBLE UNIT GUIDELINES

| Convertible L           | Convertible Unit Guidelines                                                                                                        |
|-------------------------|------------------------------------------------------------------------------------------------------------------------------------|
| Doors &<br>Doorways     | Entry doors are a minimum 863 mm but ideally 914 mm and have clear access.                                                         |
|                         | Entry door clear exterior floor space min. 1220 mm depth by door width plus 600 mm                                                 |
|                         | Interior doors to main living areas. 1 bathroom and 1 bedroom, min. 800 mm clear                                                   |
|                         | opening with flush thresholds max. 13 mm height. Demonstrate wheelchair access                                                     |
|                         | between the hallway and rooms and widen hallway and/or doorway(s) if necessary to                                                  |
|                         |                                                                                                                                    |
|                         | Patio/balcony min. 860 mm clear opening. Note how accessed.                                                                        |
|                         | All interior thresholds within units comply with BC Building Code.                                                                 |
| 1                       | Level-type namines for all doors.                                                                                                  |
| Vertical<br>Circulation | Starr lift, starcase width, framing support, and landings, as noted on floor plans in compliance with manufacturer specifications. |
|                         | OK                                                                                                                                 |
|                         | Vertical lift, depressed slab area, and landings, as noted on floor plans in compliance                                            |
|                         | with manufacturer specifications. Framing to accommodate shaft construction without impact to surrounding structure.               |
|                         | At the top of all stairways, walls are reinforced with 2" x 12" solid lumber at 914 mm to centre.                                  |
| Hallways                | Min. 900 mm width.                                                                                                                 |
| Garage                  | Min. 1 accessible parking space with min. 4 m garage width.                                                                        |
|                         | Access from garage to living area min. 800 mm clear opening.                                                                       |
| Bathroom<br>(Min. 1)    | Toilet clear floor space min. 1020 mm at side and in front.                                                                        |
|                         | Wall blocking for future grab bar installation at toilet, tub and shower. Reinforced                                               |
|                         | with 2" x 12" solid lumber in all bathtub, shower, and toilet locations.                                                           |
|                         | Lever-type handles for plumbing fixtures.                                                                                          |
|                         | Pressure and temperature control valves are installed on all shower faucets.                                                       |
|                         | Cabinets underneath sink(s) are easily removed.                                                                                    |
|                         | Demonstrate bath and shower controls are accessible (layout or fixture placement).                                                 |
| Kitchen                 | Clear area needed under future work space. Plumbing and gas pipes (in-wall and in-                                                 |
|                         | 1100T) 10cated clear of under counter area of future work space (stove, sink & min. 810 mm viide counter).                         |
|                         | centre of the pipe from floor level.                                                                                               |
|                         | Cabinets underneath sink are easily removed.                                                                                       |
|                         | 1500 mm turning diameter or turning path diagram.                                                                                  |
|                         | Lever-type handles for plumbing fixtures.                                                                                          |
| Windows                 | Min. 1 window that can be opened with a single hand (bathroom, kitchen, living room)                                               |
| Outlets &               | Placement locations of electrical outlets: beside window, bottom of stairways, beside                                              |
| Switches                | toilet, above external doors (outside and inside), on front face of kitchen counter,                                               |
|                         | Upgrade to four-plex outlets in master bedroom, home office, garage, and recreation                                                |
|                         | room.                                                                                                                              |

## CONVERTIBLE UNIT LAYOUTS

CAVENDISH DRIVE TOWNHOUSES

DESIGN PANEL

## CONVERTIBLE UNIT LAYOUTS

CAVENDISH DRIVE TOWNHOUSES

NHOUSES

## CONVERTIBLE UNIT LAYOUTS

CAVENDISH DRIVE TOWNHOUSES

CAVENDISH

HHP