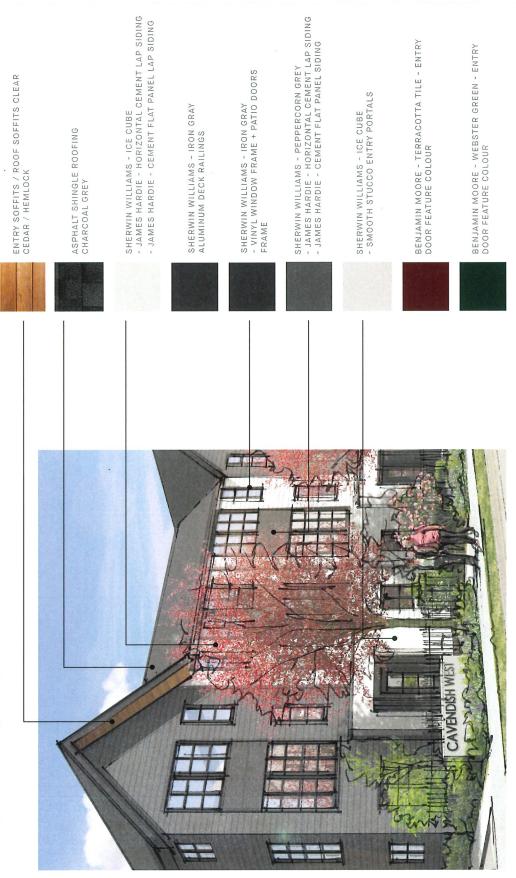

ESIGN PANEL

### AMENITY SPACES



CAVENDISH DRIVE TOWNHOUSES

### BUILDING HEIGHTS



CAVENDISH DRIVE TOWNHOUSES

## PEDESTRIAN CIRCULATION



CAVENDISH DRIVE TOWNHOUSES

DESIGN PANEL

## **OUTDOOR PATIO LAYOUT**



# **BUILDING HEIGHTS - AERIAL PERSPECTIVE**



PROPOSED BUILDING | VIEW LOOKING NORTHEAST

CAVENDISH DRIVE TOWNHOUSES

DESIGN PANEL

### LANDSCAPE PLAN



CAVENDISH DRIVE TOWNHOUSES

## DETAILED LANDSCAPE PLAN



CAVENDISH DRIVE TOWNHOUSES



CAVENDISH DRIVE TOWNHOUSES

DESIGN PANEL

## PLAY AREA SPECIFICATIONS













13 BENCH - COMPOSITE WISHBONE BAYVIEW

-36" DIAM, LOG, 1/3 RD SET IN GROU LENGTH 6-10"

OF SPLINTERS BURY MIN. 1.D HT. OF LOG LENGTH
PROVIDE MIT
FOR LOG END
FOR LOG END









11 PLAY AREA BOULDERS

10 WOOD SEAT/BLOCK

DESIGN PANEL

### MATERIAL BLOW-UP



CAVENDISH DRIVE TOWNHOUSES

DESIGN PANEL

## CONVERTIBLE UNIT GUIDELINES

| Convertible L           | Convertible Unit Guidelines                                                                                                        |
|-------------------------|------------------------------------------------------------------------------------------------------------------------------------|
| Doors &<br>Doorways     | Entry doors are a minimum 863 mm but ideally 914 mm and have clear access.                                                         |
|                         | Entry door clear exterior floor space min. 1220 mm depth by door width plus 600 mm                                                 |
|                         | Interior doors to main living areas. 1 bathroom and