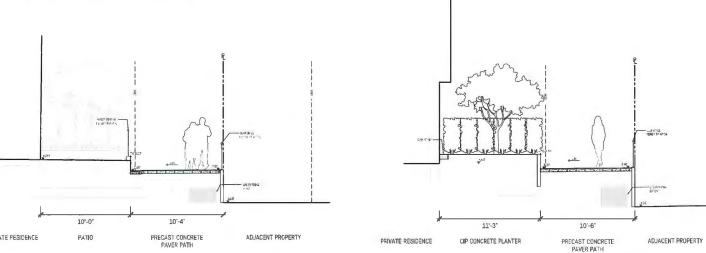

Mary Chan-Yip, PMG Landscape Architects, briefed the Panel on the main landscaping features of the project, noting that (i) a diverse palette of planting materials is proposed for the project, (ii) appropriate landscaping is proposed for the frontage and along the edges of the subject site, (iii) lighting will be provided for the public walkway along the south property line, (iv) all units will be provided with a semi-private yard with a patio and landscaped area, (v) a wood deck is proposed in the central outdoor amenity area to protect the root zone of the two retained trees, (vi) permeable pavers are strategically installed on the subject site, (vii) appropriate types of lighting will be provided throughout the site, and (viii) an on-site highly efficient smart irrigation system is proposed.