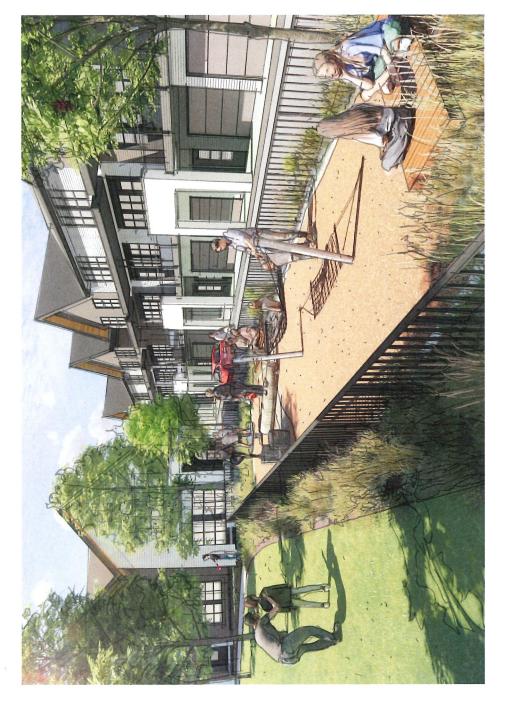

### AMENITY SPACES

CAVENDISH DRIVE TOWNHOUSES

## PEDESTRIAN CIRCULATION

CAVENDISH DRIVE TOWNHOUSES

DESIGN PANEL

## PLAY AREA SPECIFICATIONS

13 BENCH - COMPOSITE WISHBONE BAYVIEW

-36" DIAM, LOG, 1/3 RD SET IN GROU LENGTH 6-10"

OF SPLINTERS BURY MIN. 1.D HT. OF LOG LENGTH
PROVIDE MIT
FOR LOG END
FOR LOG END

11 PLAY AREA BOULDERS

10 WOOD SEAT/BLOCK

DESIGN PANEL