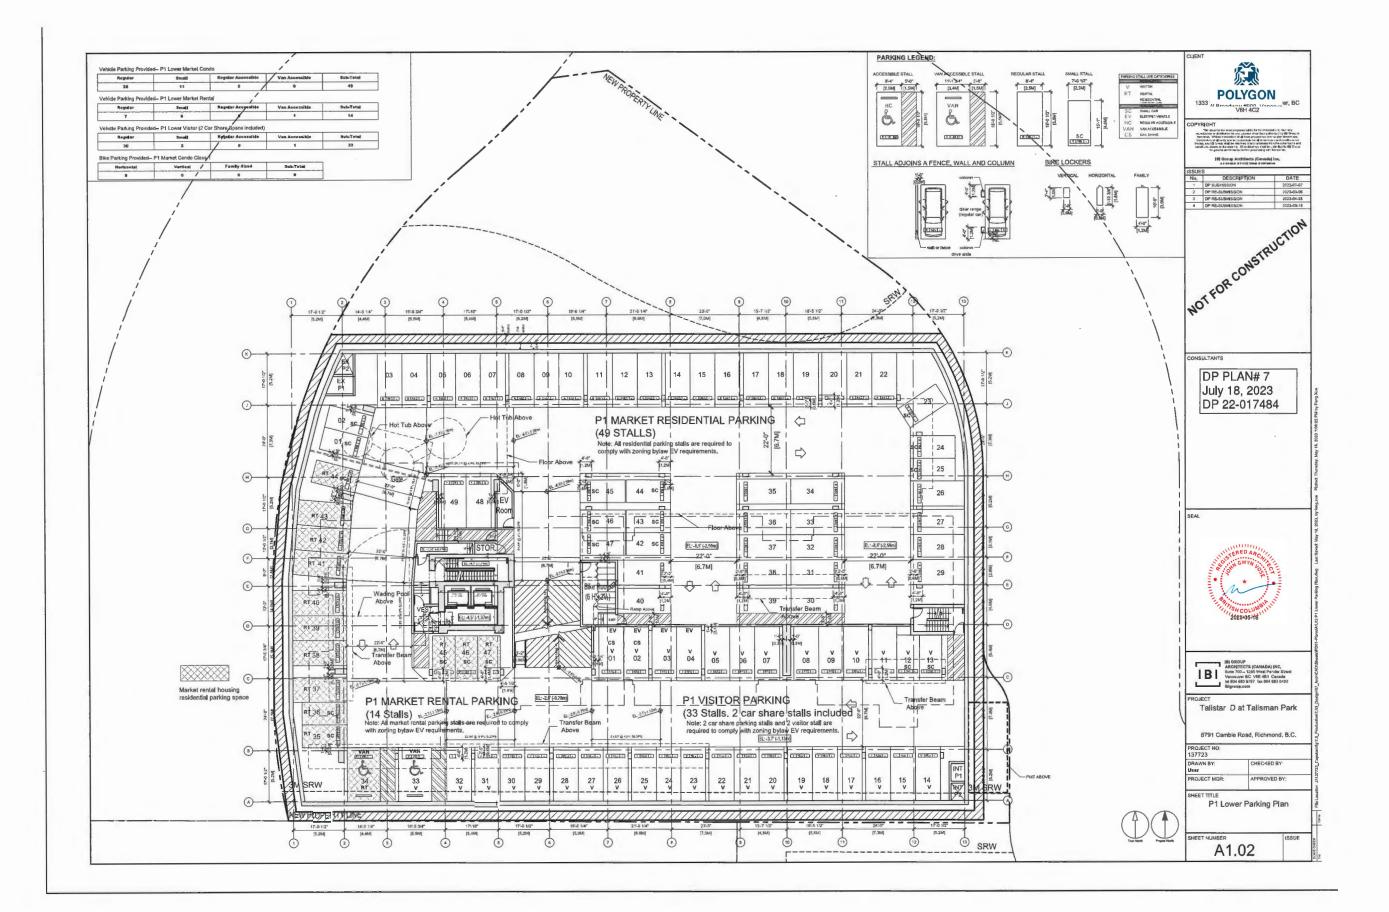

### 1. DEVELOPMENT PERMIT 22-017484

(REDMS No. 7276188)

APPLICANT: Polygon Talisman Park Ltd.

PROPERTY LOCATION: 3588 Ketcheson Road

### **Director's Recommendations**

That a Development Permit be issued which would permit the construction of 178 residential units in a 14-storey high-rise multi-family apartment building at 3588 Ketcheson Road on a site zoned "Residential / Limited Commercial (ZMU47) – Capstan Village (City Centre)".