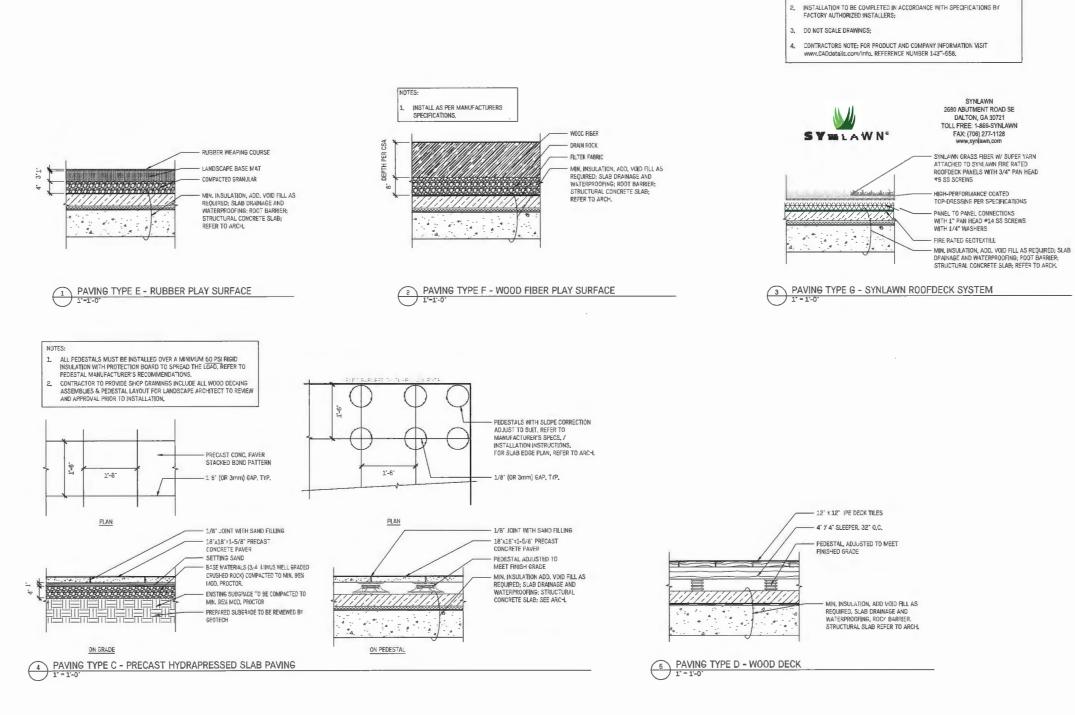

Mary Chan-Yip, PMG Landscape Architects, briefed the Panel on the main landscaping features of the project, noting that (i) a diverse palette of planting materials is proposed for the project, (ii) appropriate landscaping is proposed for the frontage and along the edges of the subject site, (iii) lighting will be provided for the public walkway along the south property line, (iv) all units will be provided with a semi-private yard with a patio and landscaped area, (v) a wood deck is proposed in the central outdoor amenity area to protect the root zone of the two retained trees, (vi) permeable pavers are strategically installed on the subject site, (vii) appropriate types of lighting will be provided throughout the site, and (viii) an on-site highly efficient smart irrigation system is proposed.

### LANDSCAPE PLAN

CAVENDISH DRIVE TOWNHOUSES

## DETAILED LANDSCAPE PLAN

CAVENDISH DRIVE TOWNHOUSES

CAVENDISH DRIVE TOWNHOUSES

DESIGN PANEL