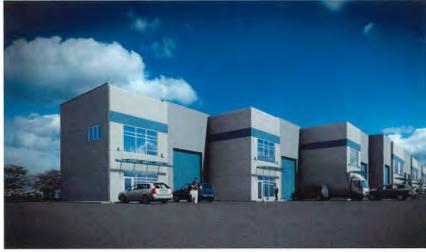

### 2. **DEVELOPMENT PERMIT 22-027199**

(REDMS No. 7290124)

APPLICANT: Farrell Estates Ltd.

PROPERTY LOCATION: 20455 Dyke Road, 7500 No. 9 Road and a portion of PID 031-

553-231

ITEM

### **Director's Recommendations**

That a Development Permit be issued which would permit the construction of a light industrial building at 20455 Dyke Road, 7500 No. 9 Road and a portion of PID 031-553-231 on a site zoned "Industrial Business Park and Marina (ZI20) – Graybar Road (East Richmond)", abutting the edge of the Agricultural Land Reserve (ALR).