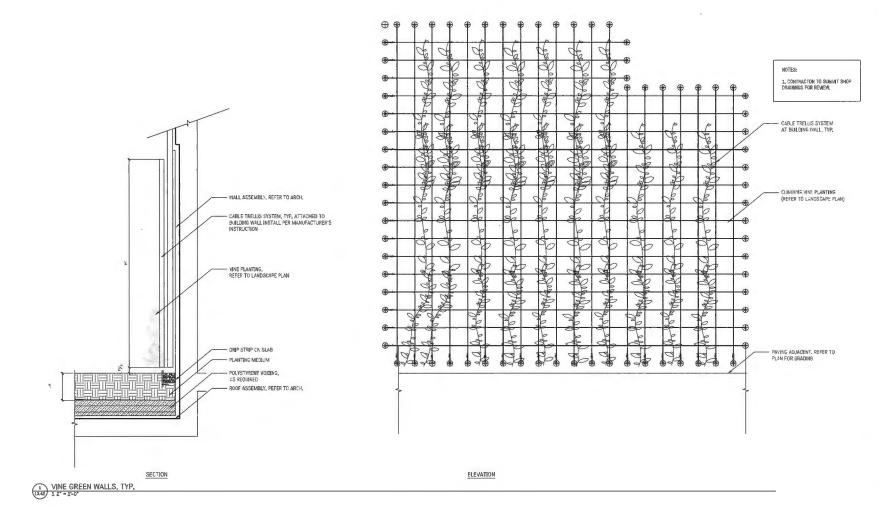

Mary Chan-Yip, PMG Landscape Architects, briefed the Panel on the main landscaping features of the project, noting that (i) a diverse palette of planting materials is proposed for the project, (ii) appropriate landscaping is proposed for the frontage and along the edges of the subject site, (iii) lighting will be provided for the public walkway along the south property line, (iv) all units will be provided with a semi-private yard with a patio and landscaped area, (v) a wood deck is proposed in the central outdoor amenity area to protect the root zone of the two retained trees, (vi) permeable pavers are strategically installed on the subject site, (vii) appropriate types of lighting will be provided throughout the site, and (viii) an on-site highly efficient smart irrigation system is proposed.

## DETAILED LANDSCAPE PLAN

CAVENDISH DRIVE TOWNHOUSES

CAVENDISH DRIVE TOWNHOUSES

DESIGN PANEL