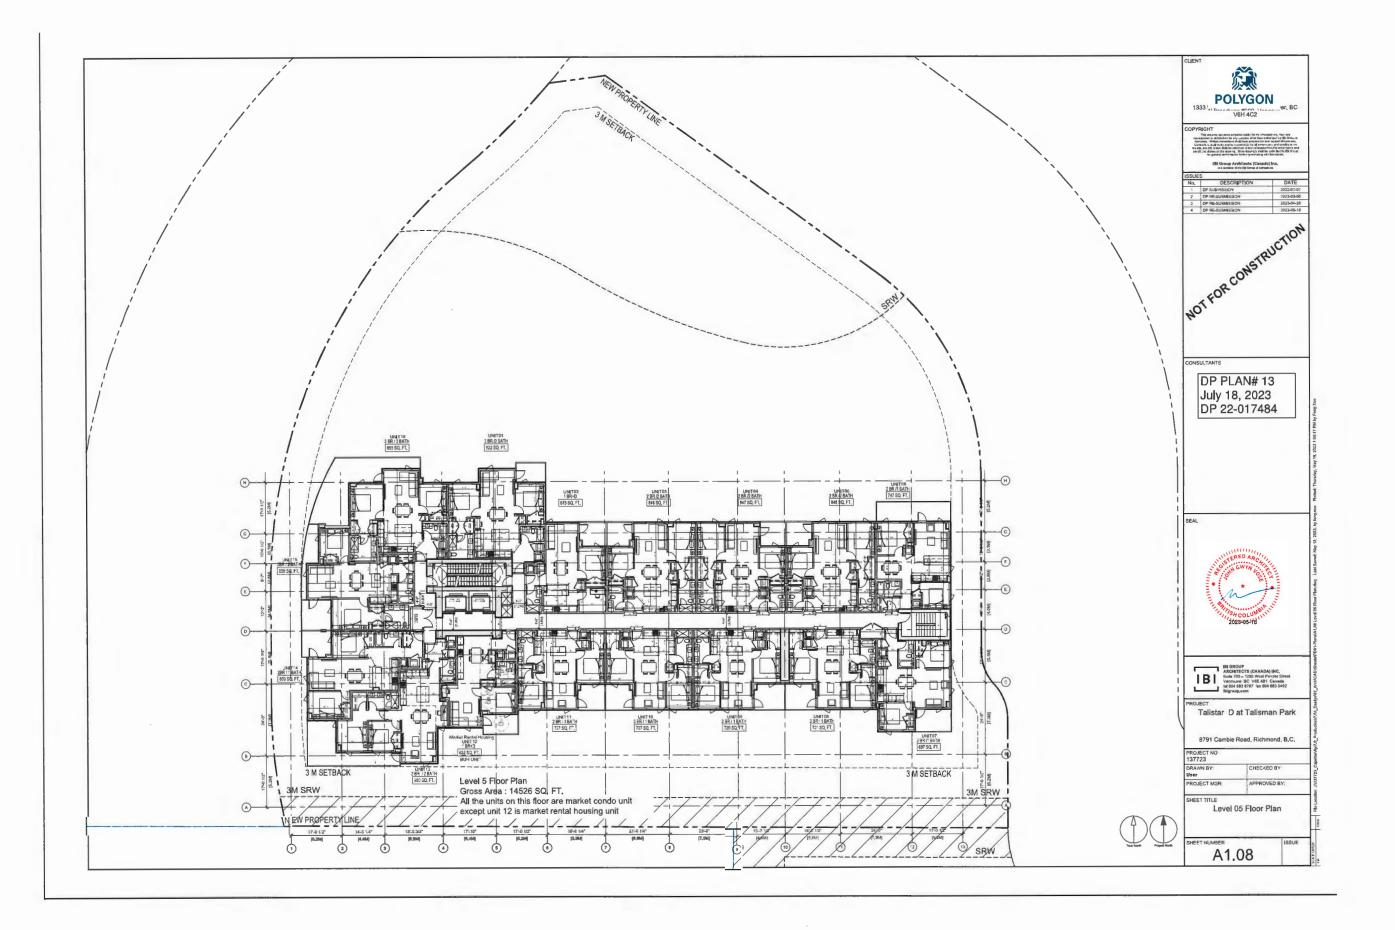

### 1. DEVELOPMENT PERMIT 22-017484

(REDMS No. 7276188)

APPLICANT: Polygon Talisman Park Ltd.

PROPERTY LOCATION: 3588 Ketcheson Road

### **Director's Recommendations**

That a Development Permit be issued which would permit the construction of 178 residential units in a 14-storey high-rise multi-family apartment building at 3588 Ketcheson Road on a site zoned "Residential / Limited Commercial (ZMU47) – Capstan Village (City Centre)".