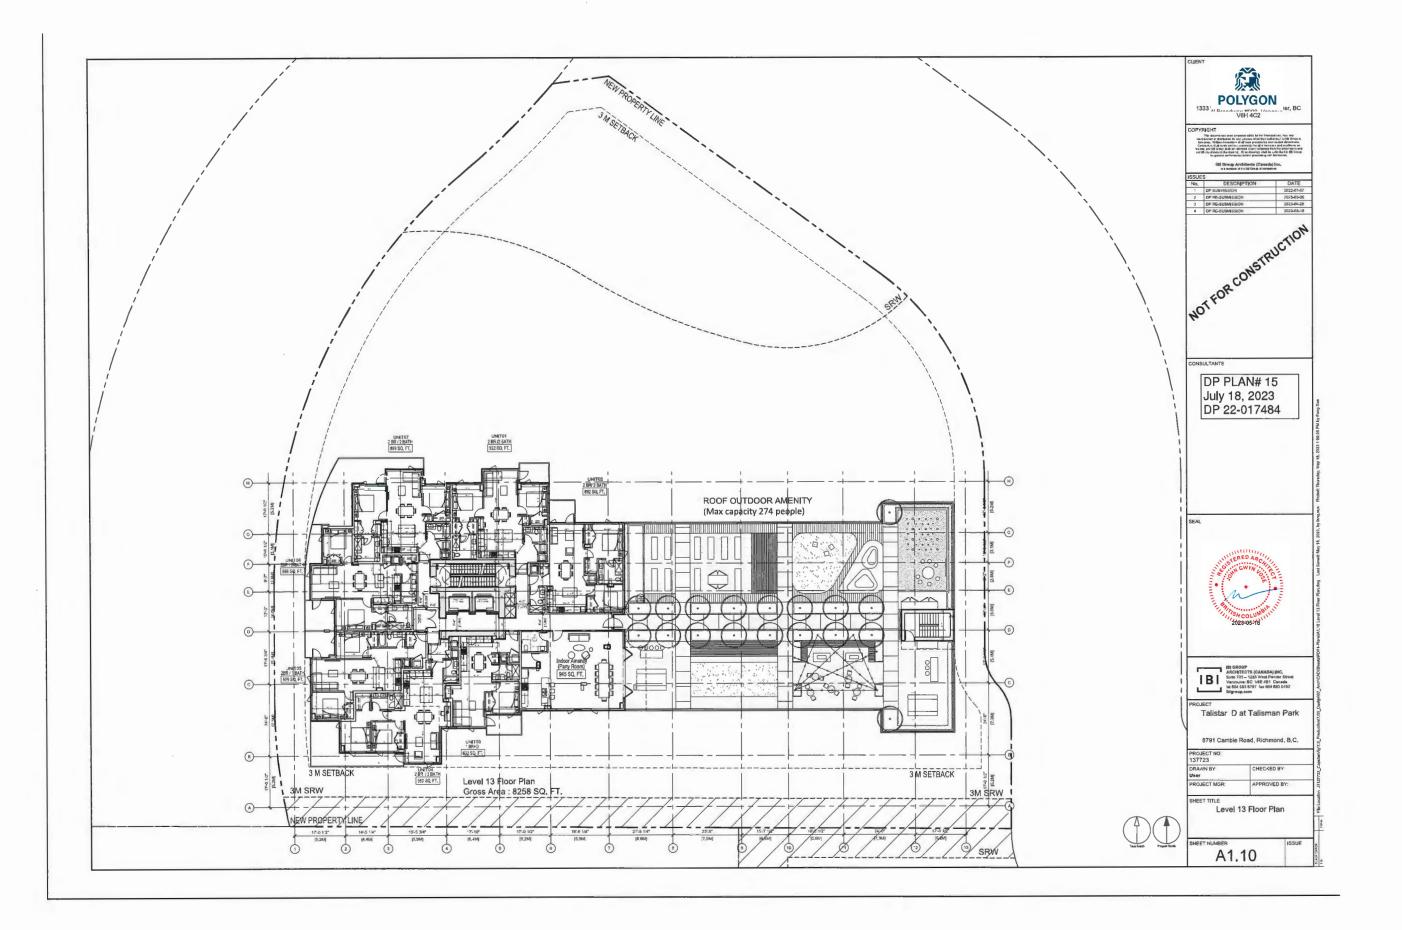

### 1. DEVELOPMENT PERMIT 22-017484

(REDMS No. 7276188)

APPLICANT: Polygon Talisman Park Ltd.

PROPERTY LOCATION: 3588 Ketcheson Road

### **Director's Recommendations**

That a Development Permit be issued which would permit the construction of 178 residential units in a 14-storey high-rise multi-family apartment building at 3588 Ketcheson Road on a site zoned "Residential / Limited Commercial (ZMU47) – Capstan Village (City Centre)".