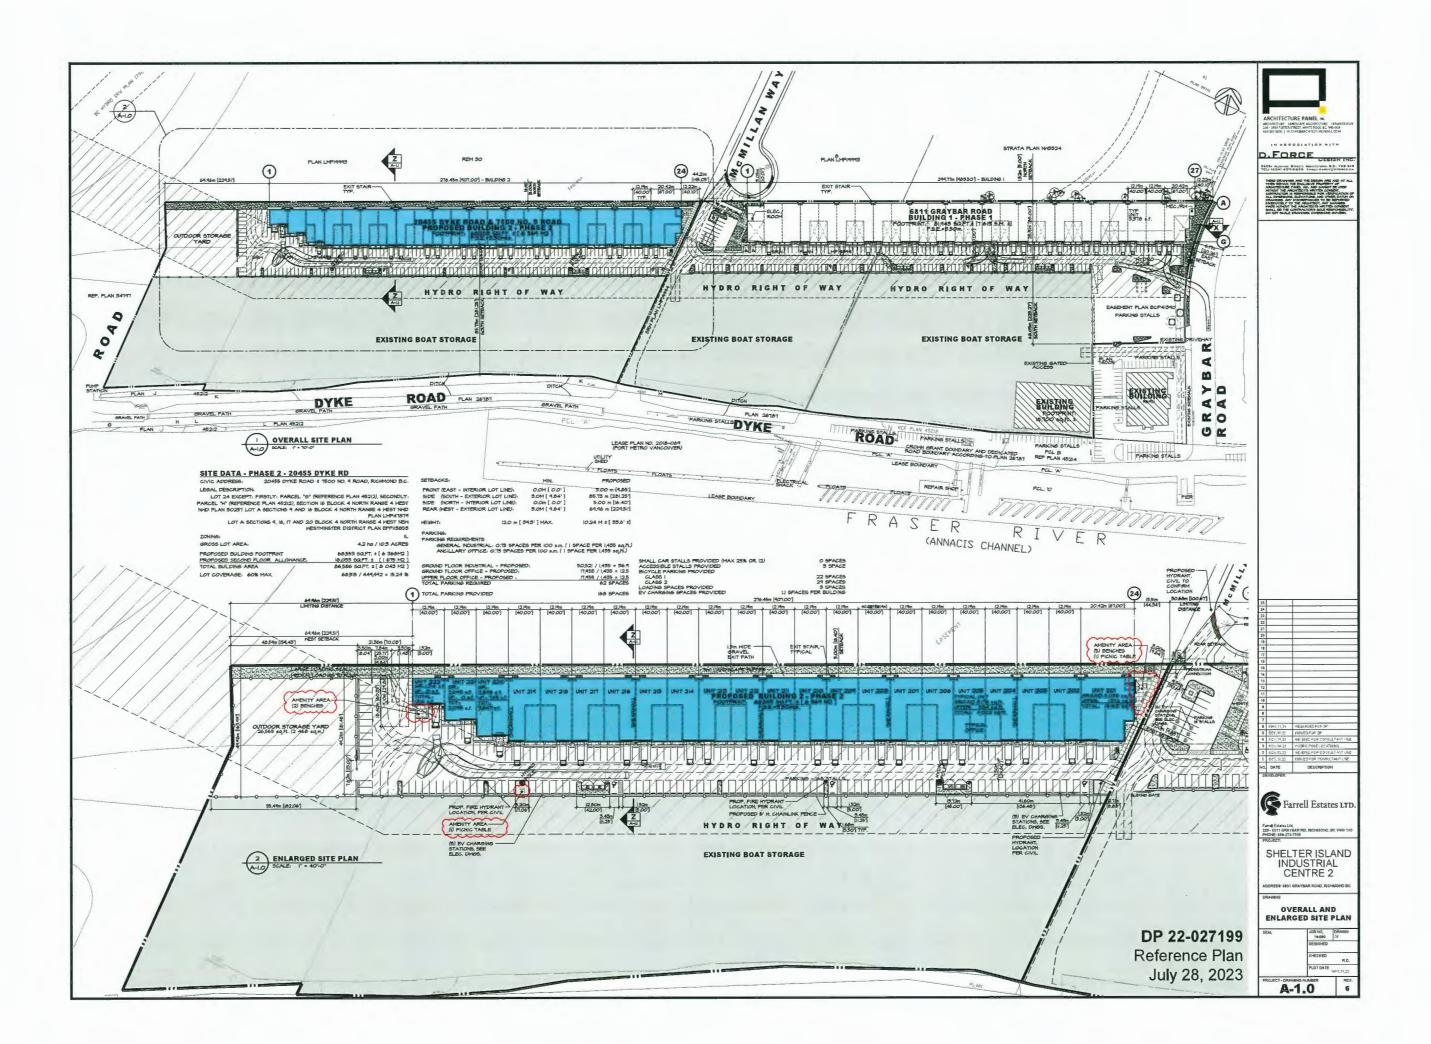

### 2. **DEVELOPMENT PERMIT 22-027199**

(REDMS No. 7290124)

APPLICANT: Farrell Estates Ltd.

PROPERTY LOCATION: 20455 Dyke Road, 7500 No. 9 Road and a portion of PID 031-

553-231

ITEM

### **Director's Recommendations**

That a Development Permit be issued which would permit the construction of a light industrial building at 20455 Dyke Road, 7500 No. 9 Road and a portion of PID 031-553-231 on a site zoned "Industrial Business Park and Marina (ZI20) – Graybar Road (East Richmond)", abutting the edge of the Agricultural Land Reserve (ALR).