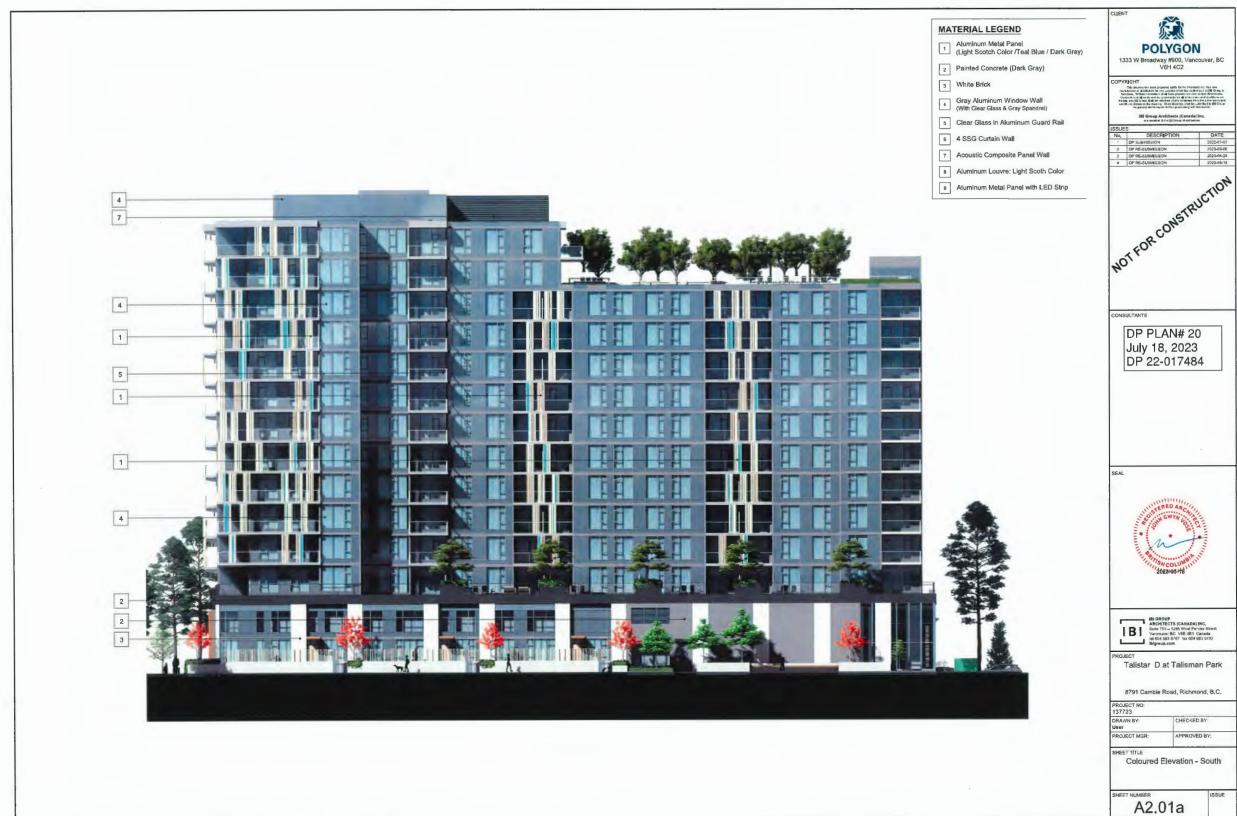

### 1. DEVELOPMENT PERMIT 22-017484

(REDMS No. 7276188)

APPLICANT: Polygon Talisman Park Ltd.

PROPERTY LOCATION: 3588 Ketcheson Road

### **Director's Recommendations**

That a Development Permit be issued which would permit the construction of 178 residential units in a 14-storey high-rise multi-family apartment building at 3588 Ketcheson Road on a site zoned "Residential / Limited Commercial (ZMU47) – Capstan Village (City Centre)".