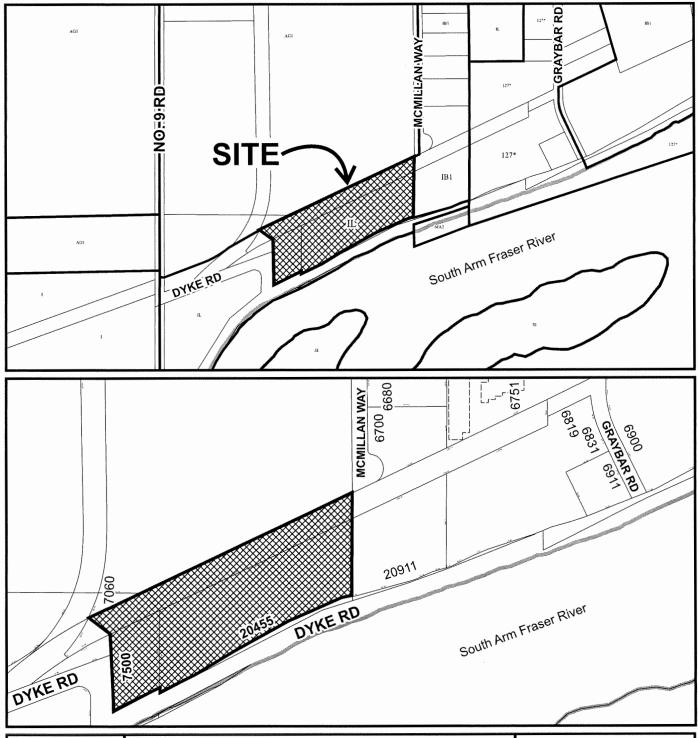

### 2. **DEVELOPMENT PERMIT 22-027199**

(REDMS No. 7290124)

APPLICANT: Farrell Estates Ltd.

PROPERTY LOCATION: 20455 Dyke Road, 7500 No. 9 Road and a portion of PID 031-

553-231

ITEM

### **Director's Recommendations**

That a Development Permit be issued which would permit the construction of a light industrial building at 20455 Dyke Road, 7500 No. 9 Road and a portion of PID 031-553-231 on a site zoned "Industrial Business Park and Marina (ZI20) – Graybar Road (East Richmond)", abutting the edge of the Agricultural Land Reserve (ALR).