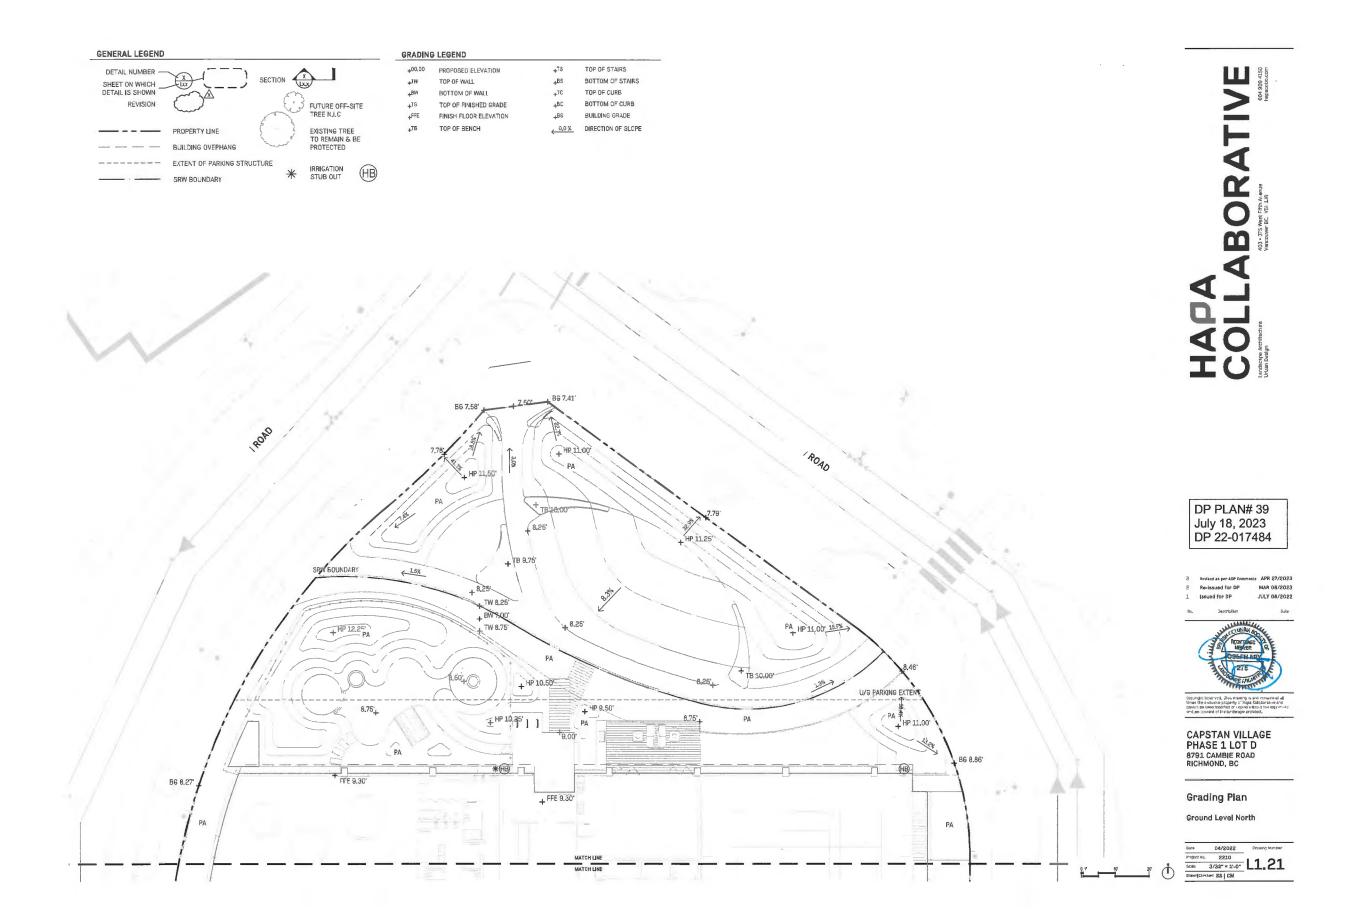

### 1. DEVELOPMENT PERMIT 22-017484

(REDMS No. 7276188)

APPLICANT: Polygon Talisman Park Ltd.

PROPERTY LOCATION: 3588 Ketcheson Road

### **Director's Recommendations**

That a Development Permit be issued which would permit the construction of 178 residential units in a 14-storey high-rise multi-family apartment building at 3588 Ketcheson Road on a site zoned "Residential / Limited Commercial (ZMU47) – Capstan Village (City Centre)".