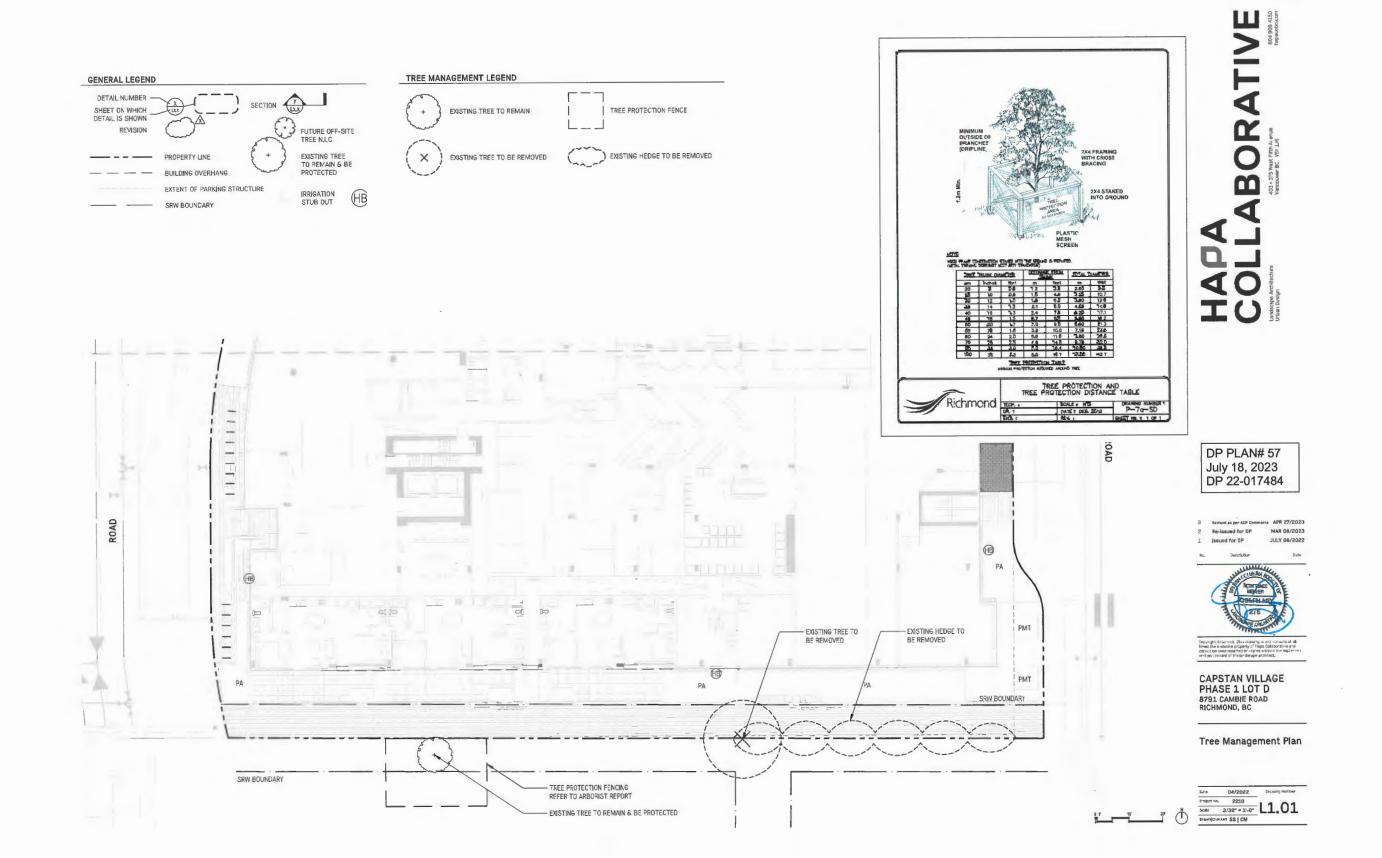

### 1. DEVELOPMENT PERMIT 22-017484

(REDMS No. 7276188)

APPLICANT: Polygon Talisman Park Ltd.

PROPERTY LOCATION: 3588 Ketcheson Road

### **Director's Recommendations**

That a Development Permit be issued which would permit the construction of 178 residential units in a 14-storey high-rise multi-family apartment building at 3588 Ketcheson Road on a site zoned "Residential / Limited Commercial (ZMU47) – Capstan Village (City Centre)".