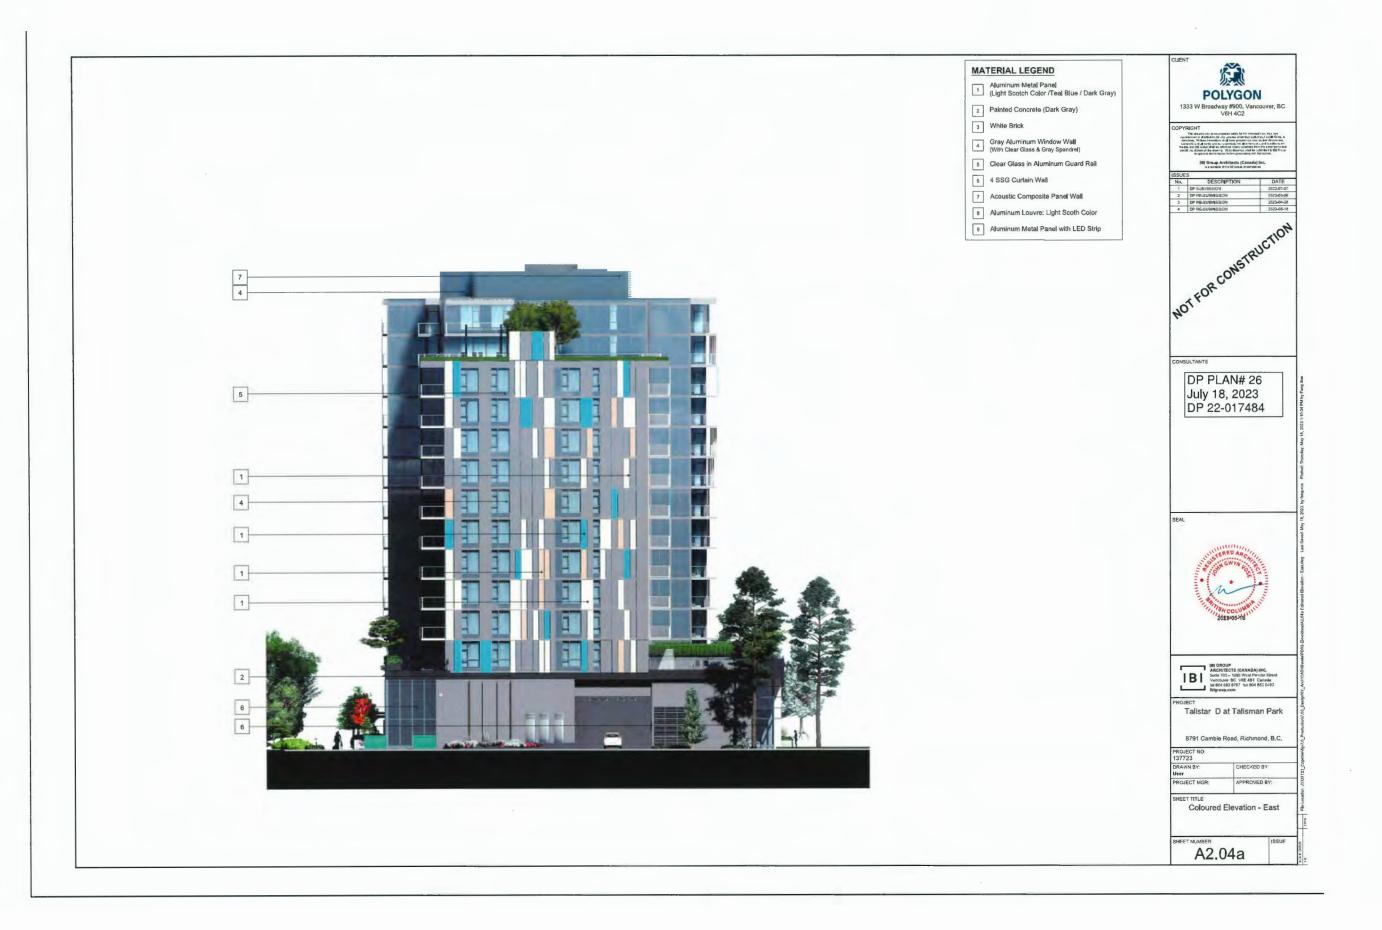

### 1. DEVELOPMENT PERMIT 22-017484

(REDMS No. 7276188)

APPLICANT: Polygon Talisman Park Ltd.

PROPERTY LOCATION: 3588 Ketcheson Road

### **Director's Recommendations**

That a Development Permit be issued which would permit the construction of 178 residential units in a 14-storey high-rise multi-family apartment building at 3588 Ketcheson Road on a site zoned "Residential / Limited Commercial (ZMU47) – Capstan Village (City Centre)".