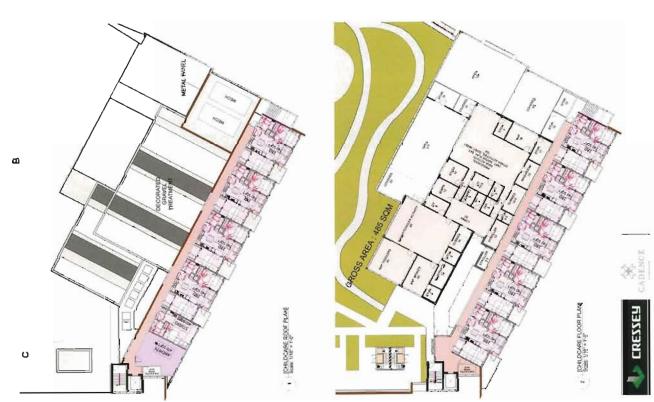

# 3. Development Permit 13-629846

(File Ref. No.: DP 13-629846) (REDMS No. 3862134)

APPLICANT: Cressey (Gilbert) Development LLP

PROPERTY LOCATION: 5640 Hollybridge Way

# Manager's Recommendations

That a Development Permit be issued which would:

- 1. Permit the construction of a mixed-use development that includes 245 residential units, approximately 6,559 m² (70,605 ft²) of commercial space and an approximately 465 m² (5,000 ft²) childcare facility at 5640 Hollybridge Way on a site zoned "Residential / Limited Commercial (RCL3)"; and
- 2. Vary the provisions of Richmond Zoning Bylaw 8500 to reduce the front yard setback to Hollybridge Way from 3.0 m to 0.0 m for a portion of the partially below-grade parking structure.
- 4. New Business
- 5. Date Of Next Meeting: Wednesday, July 10, 2013
- 6. Adjournment