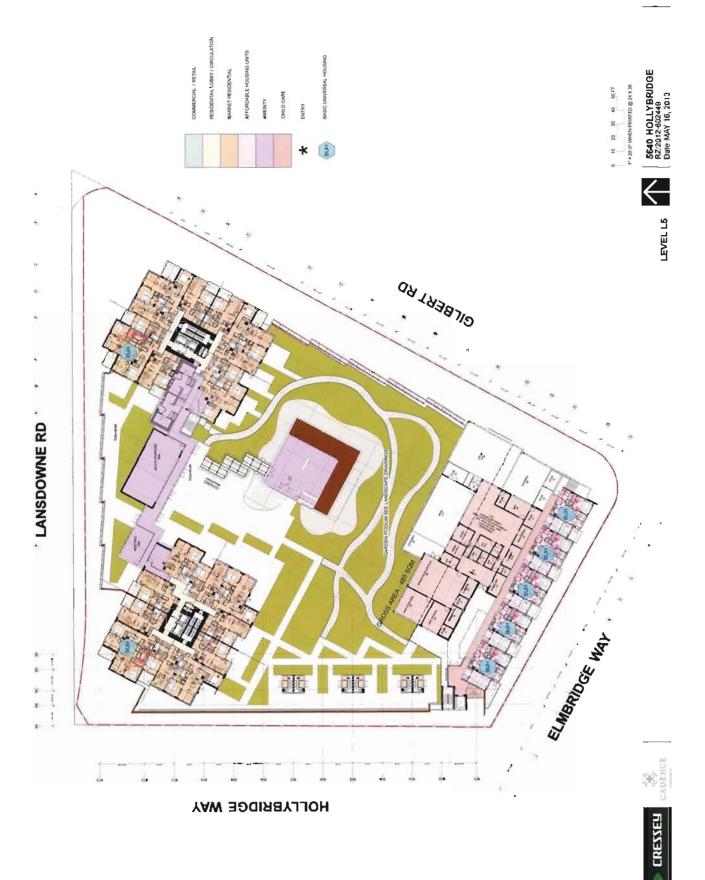

# 3. Development Permit 13-629846

(File Ref. No.: DP 13-629846) (REDMS No. 3862134)

APPLICANT: Cressey (Gilbert) Development LLP

PROPERTY LOCATION: 5640 Hollybridge Way

# Manager's Recommendations

That a Development Permit be issued which would:

- 1. Permit the construction of a mixed-use development that includes 245 residential units, approximately 6,559 m² (70,605 ft²) of commercial space and an approximately 465 m² (5,000 ft²) childcare facility at 5640 Hollybridge Way on a site zoned "Residential / Limited Commercial (RCL3)"; and
- 2. Vary the provisions of Richmond Zoning Bylaw 8500 to reduce the front yard setback to Hollybridge Way from 3.0 m to 0.0 m for a portion of the partially below-grade parking structure.
- 4. New Business
- 5. Date Of Next Meeting: Wednesday, July 10, 2013
- 6. Adjournment