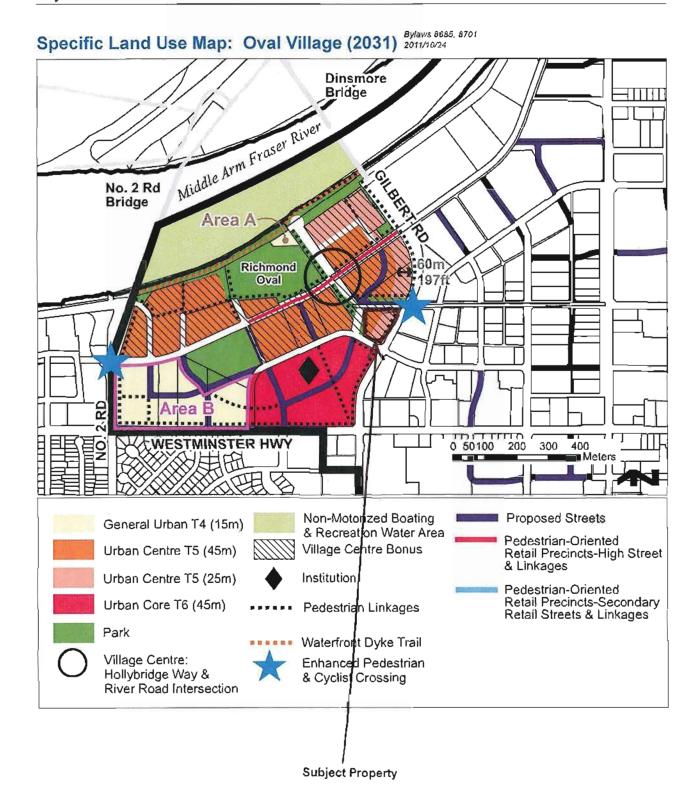

# 3. Development Permit 13-629846

(File Ref. No.: DP 13-629846) (REDMS No. 3862134)

APPLICANT: Cressey (Gilbert) Development LLP

PROPERTY LOCATION: 5640 Hollybridge Way

# Manager's Recommendations

That a Development Permit be issued which would:

- 1. Permit the construction of a mixed-use development that includes 245 residential units, approximately 6,559 m² (70,605 ft²) of commercial space and an approximately 465 m² (5,000 ft²) childcare facility at 5640 Hollybridge Way on a site zoned "Residential / Limited Commercial (RCL3)"; and
- 2. Vary the provisions of Richmond Zoning Bylaw 8500 to reduce the front yard setback to Hollybridge Way from 3.0 m to 0.0 m for a portion of the partially below-grade parking structure.
- 4. New Business
- 5. Date Of Next Meeting: Wednesday, July 10, 2013
- 6. Adjournment