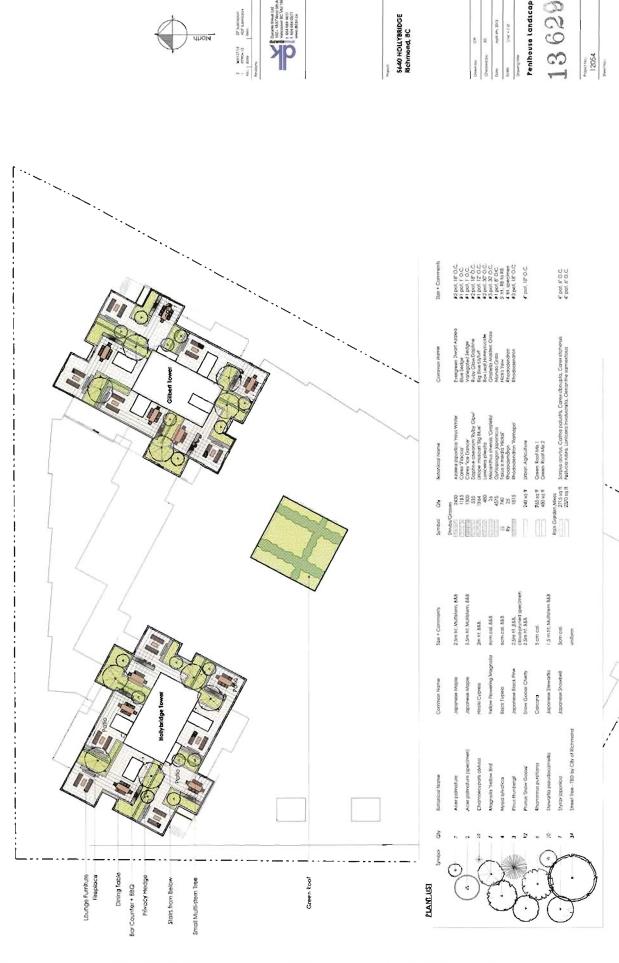

# 3. Development Permit 13-629846

(File Ref. No.: DP 13-629846) (REDMS No. 3862134)

APPLICANT: Cressey (Gilbert) Development LLP

PROPERTY LOCATION: 5640 Hollybridge Way

# Manager's Recommendations

That a Development Permit be issued which would:

- 1. Permit the construction of a mixed-use development that includes 245 residential units, approximately 6,559 m² (70,605 ft²) of commercial space and an approximately 465 m² (5,000 ft²) childcare facility at 5640 Hollybridge Way on a site zoned "Residential / Limited Commercial (RCL3)"; and
- 2. Vary the provisions of Richmond Zoning Bylaw 8500 to reduce the front yard setback to Hollybridge Way from 3.0 m to 0.0 m for a portion of the partially below-grade parking structure.
- 4. New Business
- 5. Date Of Next Meeting: Wednesday, July 10, 2013
- 6. Adjournment