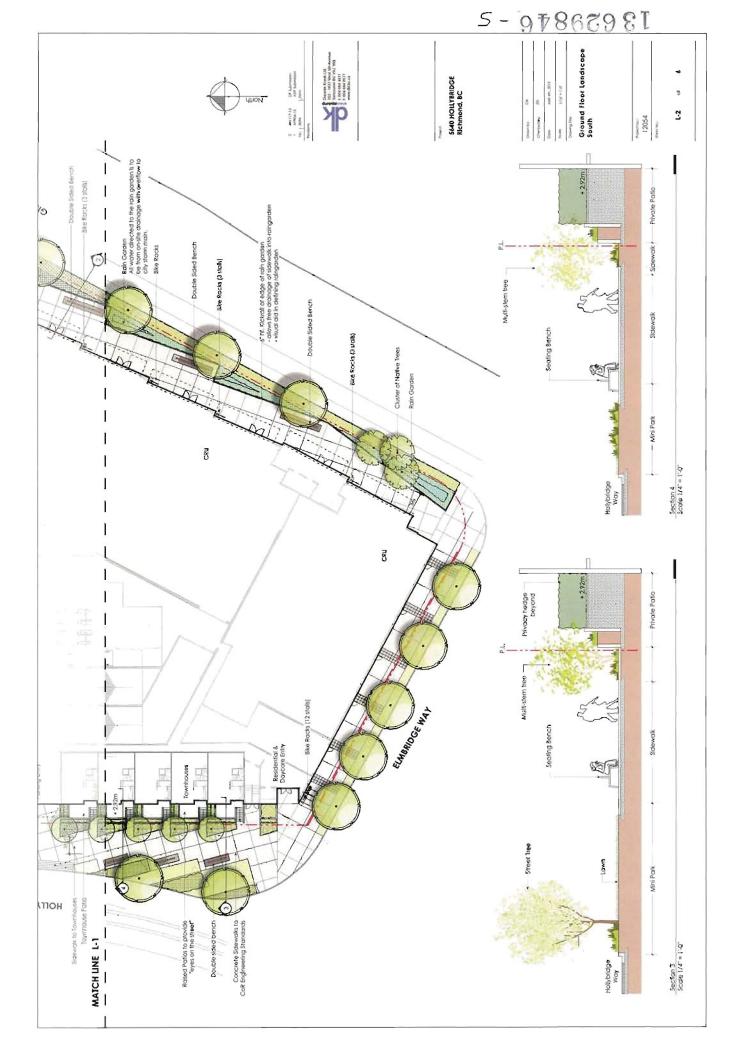

# 3. Development Permit 13-629846

(File Ref. No.: DP 13-629846) (REDMS No. 3862134)

APPLICANT: Cressey (Gilbert) Development LLP

PROPERTY LOCATION: 5640 Hollybridge Way

# Manager's Recommendations

That a Development Permit be issued which would:

- 1. Permit the construction of a mixed-use development that includes 245 residential units, approximately 6,559 m² (70,605 ft²) of commercial space and an approximately 465 m² (5,000 ft²) childcare facility at 5640 Hollybridge Way on a site zoned "Residential / Limited Commercial (RCL3)"; and
- 2. Vary the provisions of Richmond Zoning Bylaw 8500 to reduce the front yard setback to Hollybridge Way from 3.0 m to 0.0 m for a portion of the partially below-grade parking structure.
- 4. New Business
- 5. Date Of Next Meeting: Wednesday, July 10, 2013
- 6. Adjournment