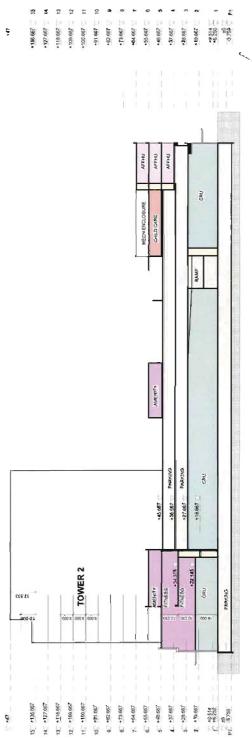

# Manager's Recommendations

That a Development Permit be issued which would:

- 1. Permit the construction of a mixed-use development that includes 245 residential units, approximately 6,559 m² (70,605 ft²) of commercial space and an approximately 465 m² (5,000 ft²) childcare facility at 5640 Hollybridge Way on a site zoned "Residential / Limited Commercial (RCL3)"; and
- 2. Vary the provisions of Richmond Zoning Bylaw 8500 to reduce the front yard setback to Hollybridge Way from 3.0 m to 0.0 m for a portion of the partially below-grade parking structure.
- 4. New Business
- 5. Date Of Next Meeting: Wednesday, July 10, 2013
- 6. Adjournment