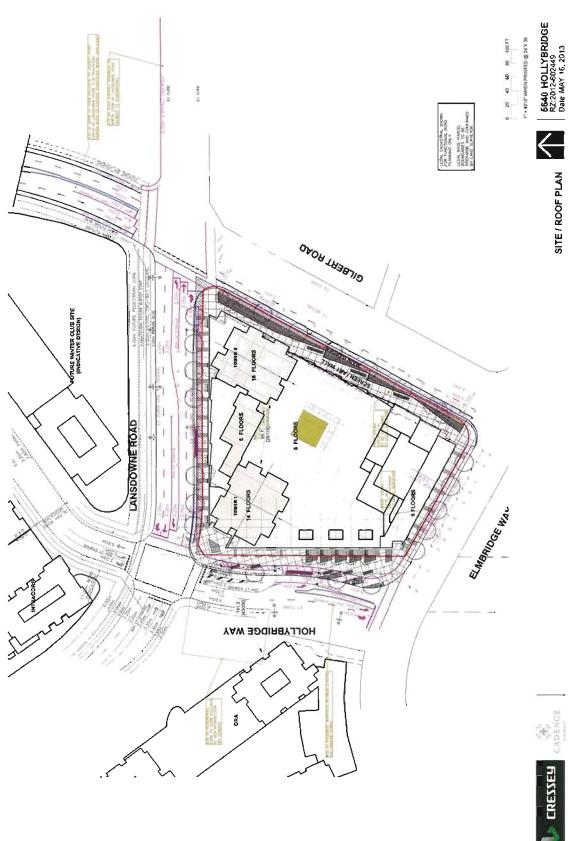

# 3. Development Permit 13-629846

(File Ref. No.: DP 13-629846) (REDMS No. 3862134)

APPLICANT: Cressey (Gilbert) Development LLP

PROPERTY LOCATION: 5640 Hollybridge Way

# Manager's Recommendations

That a Development Permit be issued which would:

- 1. Permit the construction of a mixed-use development that includes 245 residential units, approximately 6,559 m² (70,605 ft²) of commercial space and an approximately 465 m² (5,000 ft²) childcare facility at 5640 Hollybridge Way on a site zoned "Residential / Limited Commercial (RCL3)"; and
- 2. Vary the provisions of Richmond Zoning Bylaw 8500 to reduce the front yard setback to Hollybridge Way from 3.0 m to 0.0 m for a portion of the partially below-grade parking structure.
- 4. New Business
- 5. Date Of Next Meeting: Wednesday, July 10, 2013
- 6. Adjournment