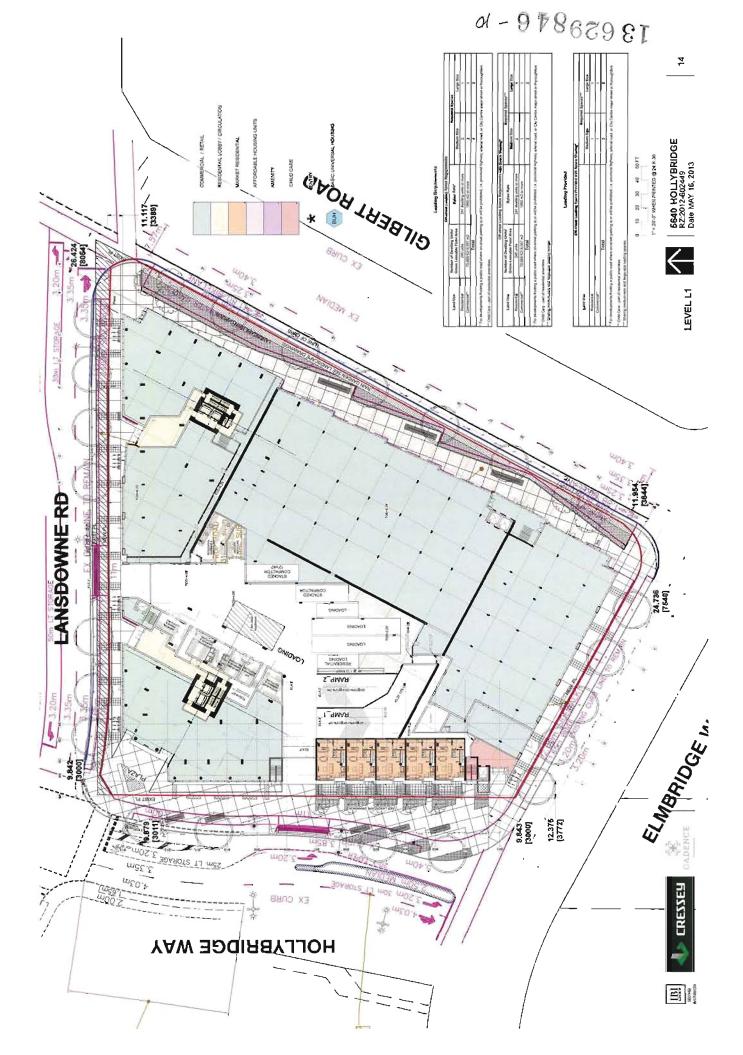

# 3. Development Permit 13-629846

(File Ref. No.: DP 13-629846) (REDMS No. 3862134)

APPLICANT: Cressey (Gilbert) Development LLP

PROPERTY LOCATION: 5640 Hollybridge Way

# Manager's Recommendations

That a Development Permit be issued which would:

- 1. Permit the construction of a mixed-use development that includes 245 residential units, approximately 6,559 m² (70,605 ft²) of commercial space and an approximately 465 m² (5,000 ft²) childcare facility at 5640 Hollybridge Way on a site zoned "Residential / Limited Commercial (RCL3)"; and
- 2. Vary the provisions of Richmond Zoning Bylaw 8500 to reduce the front yard setback to Hollybridge Way from 3.0 m to 0.0 m for a portion of the partially below-grade parking structure.
- 4. New Business
- 5. Date Of Next Meeting: Wednesday, July 10, 2013
- 6. Adjournment