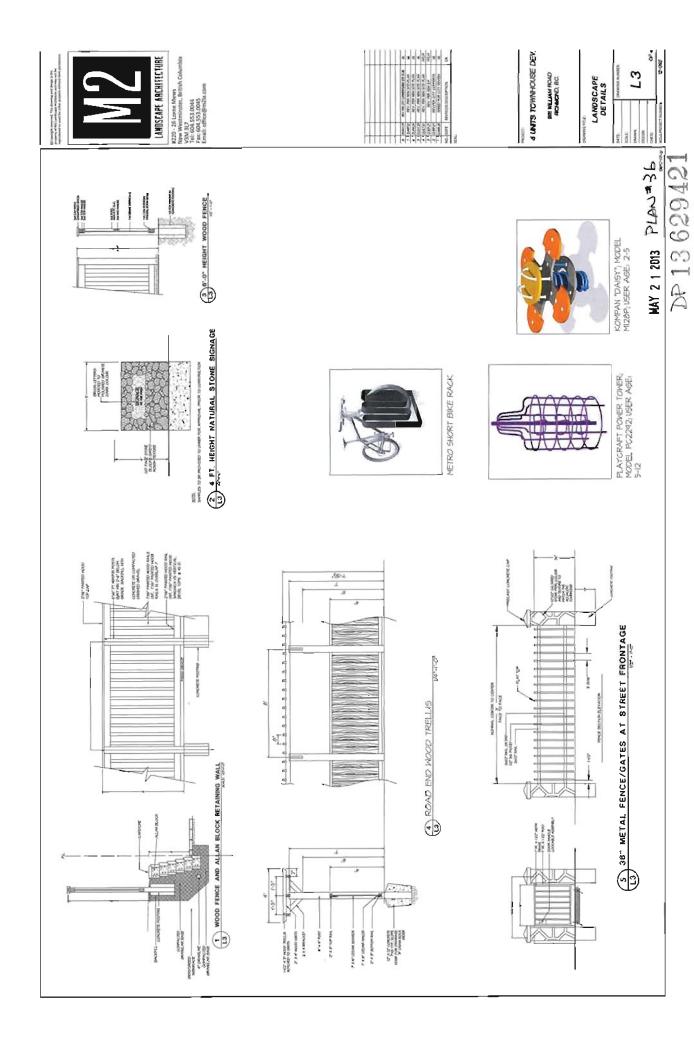

# Landscape Design and Open Space Design

- All three (3) bylaw-sized trees identified on site are in poor condition and are to be removed. Six (6) replacement trees are required.
- The applicant is proposing to plant two (2) conifer and 13 deciduous trees on-site; hedges, an assortment of shrubs and ground covers, as well as perennials and grasses have been selected to ensure the landscape treatment remains interesting throughout the year.
- A low metal fence with individual gate entrances will be introduced to demarcate private space and individual grade level unit entrances along the street frontage.
- Fence along the street frontage is set back 1.0 m from the property line to allow for a landscaped area between the fence and the edge of the public sidewalk.
- The combined outdoor amenity space is redesigned to enlarge the children's play area. Consent from the Strata Council of 9071 Williams Road has been obtained by the developer.
- New children's play equipments intended to develop experimenting and climbing skills as well as engaging interactions between children are proposed.

- An additional bench is proposed adjacent to the children's play area to enhance passive surveillance opportunity of the outdoor amenity area.
- Indoor amenity space is not proposed on-site. A \$4,000 cash-in-lieu contribution has been secured as a condition of rezoning approval.
- In order to ensure the landscaping works are undertaken, the applicant is required to provide a landscape security of \$18,807.00 in association with the Development Permit.

# Crime Prevention Through Environmental Design

- The site plan and individual unit design create opportunity for passive surveillance of both of the street frontage, outdoor amenity space, and internal drive aisle.
- Individual unit entrances are visible from either the public street or the internal drive aisle.
- Low planting is proposed along edges of buildings to keep the entry area open and visible.
- Combined open amenity area to increase space for unobstructed views within.