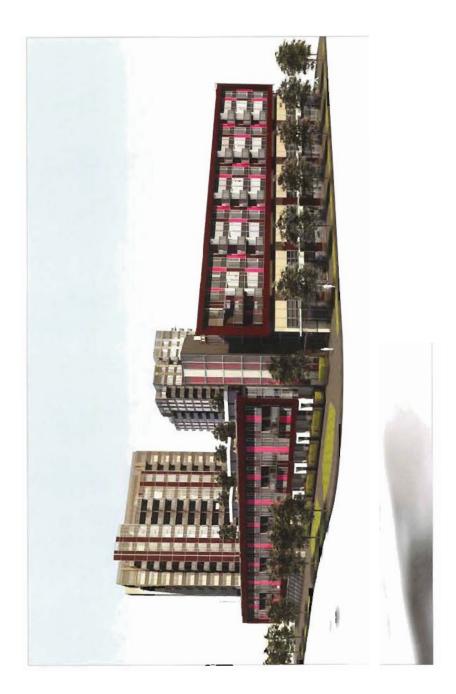

# 3. Development Permit 13-629846

(File Ref. No.: DP 13-629846) (REDMS No. 3862134)

APPLICANT: Cressey (Gilbert) Development LLP

PROPERTY LOCATION: 5640 Hollybridge Way

# Manager's Recommendations

That a Development Permit be issued which would:

- 1. Permit the construction of a mixed-use development that includes 245 residential units, approximately 6,559 m² (70,605 ft²) of commercial space and an approximately 465 m² (5,000 ft²) childcare facility at 5640 Hollybridge Way on a site zoned "Residential / Limited Commercial (RCL3)"; and
- 2. Vary the provisions of Richmond Zoning Bylaw 8500 to reduce the front yard setback to Hollybridge Way from 3.0 m to 0.0 m for a portion of the partially below-grade parking structure.
- 4. New Business
- 5. Date Of Next Meeting: Wednesday, July 10, 2013
- 6. Adjournment