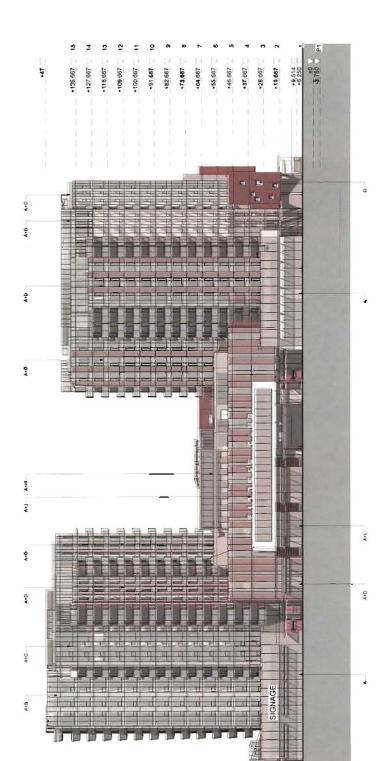

# Manager's Recommendations

That a Development Permit be issued which would:

- 1. Permit the construction of a mixed-use development that includes 245 residential units, approximately 6,559 m² (70,605 ft²) of commercial space and an approximately 465 m² (5,000 ft²) childcare facility at 5640 Hollybridge Way on a site zoned "Residential / Limited Commercial (RCL3)"; and
- 2. Vary the provisions of Richmond Zoning Bylaw 8500 to reduce the front yard setback to Hollybridge Way from 3.0 m to 0.0 m for a portion of the partially below-grade parking structure.
- 4. New Business
- 5. Date Of Next Meeting: Wednesday, July 10, 2013
- 6. Adjournment