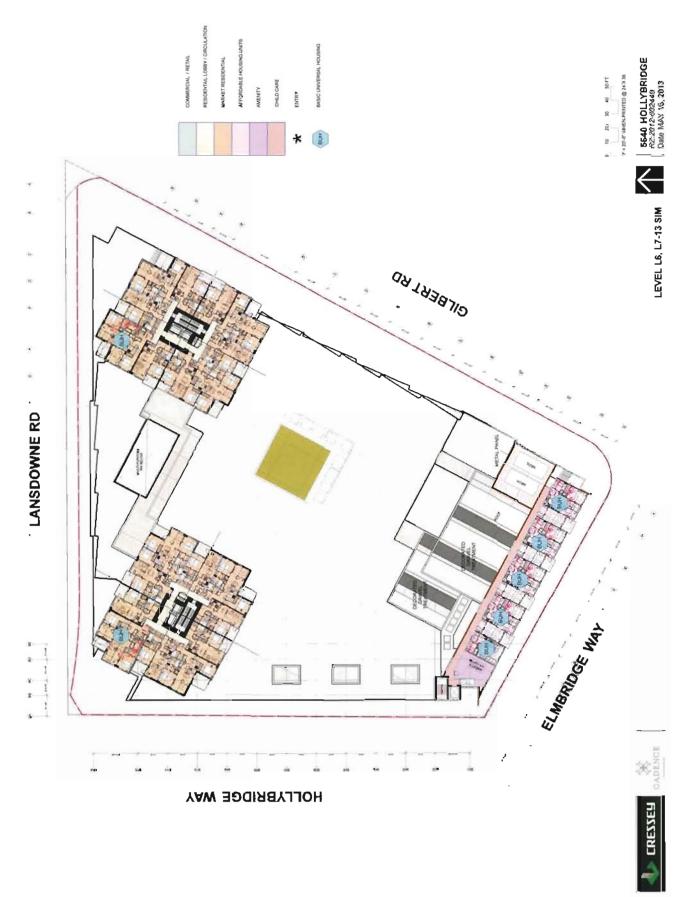

# 3. Development Permit 13-629846

(File Ref. No.: DP 13-629846) (REDMS No. 3862134)

APPLICANT: Cressey (Gilbert) Development LLP

PROPERTY LOCATION: 5640 Hollybridge Way

# Manager's Recommendations

That a Development Permit be issued which would:

- 1. Permit the construction of a mixed-use development that includes 245 residential units, approximately 6,559 m² (70,605 ft²) of commercial space and an approximately 465 m² (5,000 ft²) childcare facility at 5640 Hollybridge Way on a site zoned "Residential / Limited Commercial (RCL3)"; and
- 2. Vary the provisions of Richmond Zoning Bylaw 8500 to reduce the front yard setback to Hollybridge Way from 3.0 m to 0.0 m for a portion of the partially below-grade parking structure.
- 4. New Business
- 5. Date Of Next Meeting: Wednesday, July 10, 2013
- 6. Adjournment