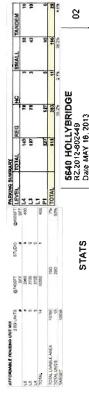

# **Development Application Data Sheet**

Development Applications Division

| Attachment 1 |
|--------------|
|              |
|              |
|              |
|              |

Floor Area Gross: 873.6 m² (9403.4 ft²) Floor Area Net: 543.4 m² (5,849.2 ft²)

|                  | Existing                  | Proposed                      |
|------------------|---------------------------|-------------------------------|
| Site Area:       | 919.7 m <sup>2</sup>      | No Change                     |
| Land Uses:       | Single-Family Residential | Multiple-Family Residential   |
| OCP Designation: | Low-Density Residential   | No Change                     |
| Zoning:          | Single Detached (RS1/E)   | Low Density Townhouses (RTL4) |
| Number of Units: | 1                         | 4                             |

|                                                            | Bylaw Requirement             | Proposed                     | Variance              |
|------------------------------------------------------------|-------------------------------|------------------------------|-----------------------|
| Floor Area Ratio:                                          | Max. 0.6                      | 0.6                          | none<br>permitted     |
| Lot Coverage – Building:                                   | Max. 40%                      | 40%                          | none                  |
| Lot Coverage - Non-porous<br>Surfaces                      | Max. 65%                      | 56.2%                        | none                  |
| Lot Coverage – Landscaping:                                | Min. 25%                      | 34.8%                        | none                  |
| Setback - Front Yard (m):                                  | Mìn. 6 m                      | 6.0 m                        | none                  |
| Setback - Side Yard (East) (m):                            | Min. 3 m                      | 4.5 m                        | none                  |
| Setback - Side Yard (West) (m):                            | Min. 3 m                      | 3.0 m                        | none                  |
| Setback - Rear Yard (m):                                   | Min. 3 m                      | 3.0 m                        | none                  |
| Height (m):                                                | 12.0 m (3 storeys)            | 9.14 m                       | none                  |
| Lot Size (min. dimensions):                                | Min. 40 m wide<br>x 35 m deep | 20.1 m wide<br>x 45.7 m deep | variance<br>requested |
| Off-street Parking Spaces – Residential (R) / Visitor (V): | 2 (R) and 0.2 (V) per unit    | 2 (R) and 0.2 (V) per unit   | none                  |
| Off-street Parking Spaces - Total:                         | 8 (R) and 1 (V)               | 8 (R) and 1 (V)              | none                  |
| Tandem Parking Spaces:                                     | 50% of Residential Stalls     | none .                       | none                  |

| Small Car Parking Spaces:                   | Max. 50% when 31 or<br>more spaces are provided<br>on site. | 2                                           | variance<br>requested |
|---------------------------------------------|-------------------------------------------------------------|---------------------------------------------|-----------------------|
| Off-street Parking Spaces -<br>Accessible   | 0                                                           | 0                                           | none                  |
| Bicycle Parking Spaces – Class 1 / Class 2: | 1.25 (Class 1) and 0.2<br>(Class 2) per unit                | 1.5 (Class 1) and 0.5<br>(Class 2) per unit | none                  |
| Off-street Parking Spaces - Total:          | 5 (Class 1) and 1 (Class 2)                                 | 6 (Class 1) and 2 (Class 2)                 | none                  |
| Amenity Space – Indoor:                     | Min. 70 m <sup>2</sup> or Cash-in-lieu                      | \$4,000 cash-in-lieu                        | none                  |
| Amenity Space – Outdoor:                    | Min. 6 m <sup>2</sup> x 4 units<br>= 24 m <sup>2</sup>      | 54 m²                                       | none                  |