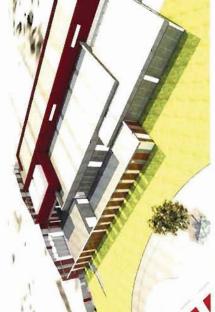

# 3. Development Permit 13-629846

(File Ref. No.: DP 13-629846) (REDMS No. 3862134)

APPLICANT: Cressey (Gilbert) Development LLP

PROPERTY LOCATION: 5640 Hollybridge Way

# Manager's Recommendations

That a Development Permit be issued which would:

- 1. Permit the construction of a mixed-use development that includes 245 residential units, approximately 6,559 m² (70,605 ft²) of commercial space and an approximately 465 m² (5,000 ft²) childcare facility at 5640 Hollybridge Way on a site zoned "Residential / Limited Commercial (RCL3)"; and
- 2. Vary the provisions of Richmond Zoning Bylaw 8500 to reduce the front yard setback to Hollybridge Way from 3.0 m to 0.0 m for a portion of the partially below-grade parking structure.
- 4. New Business
- 5. Date Of Next Meeting: Wednesday, July 10, 2013
- 6. Adjournment