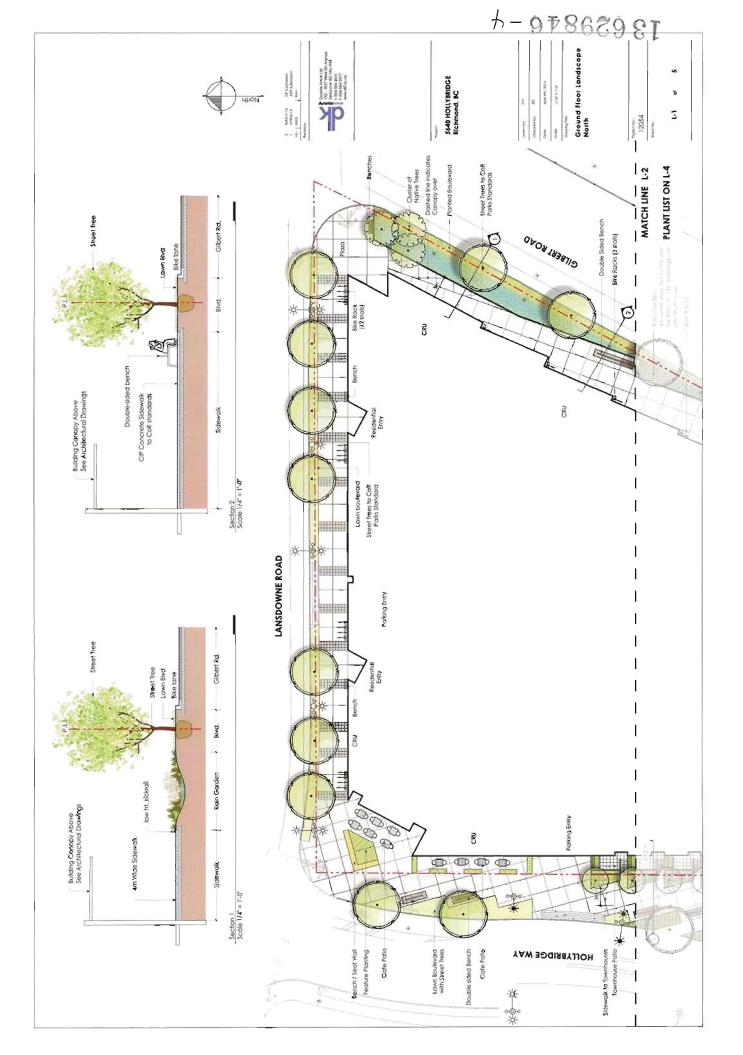

# 3. Development Permit 13-629846

(File Ref. No.: DP 13-629846) (REDMS No. 3862134)

APPLICANT: Cressey (Gilbert) Development LLP

PROPERTY LOCATION: 5640 Hollybridge Way

# Manager's Recommendations

That a Development Permit be issued which would:

- 1. Permit the construction of a mixed-use development that includes 245 residential units, approximately 6,559 m² (70,605 ft²) of commercial space and an approximately 465 m² (5,000 ft²) childcare facility at 5640 Hollybridge Way on a site zoned "Residential / Limited Commercial (RCL3)"; and
- 2. Vary the provisions of Richmond Zoning Bylaw 8500 to reduce the front yard setback to Hollybridge Way from 3.0 m to 0.0 m for a portion of the partially below-grade parking structure.
- 4. New Business
- 5. Date Of Next Meeting: Wednesday, July 10, 2013
- 6. Adjournment