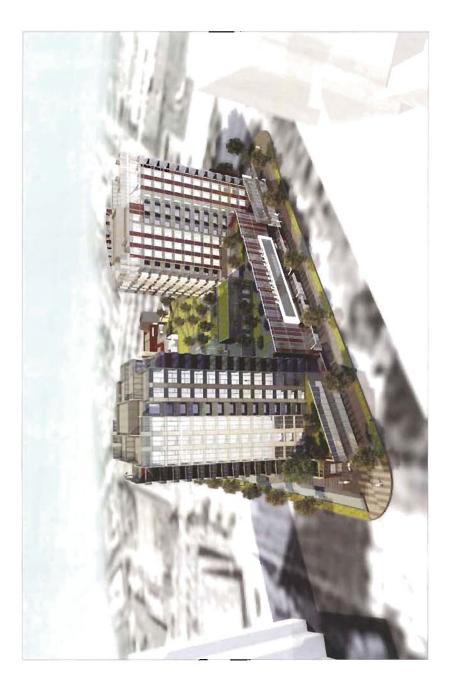

# 3. Development Permit 13-629846

(File Ref. No.: DP 13-629846) (REDMS No. 3862134)

APPLICANT: Cressey (Gilbert) Development LLP

PROPERTY LOCATION: 5640 Hollybridge Way

# Manager's Recommendations

That a Development Permit be issued which would:

- 1. Permit the construction of a mixed-use development that includes 245 residential units, approximately 6,559 m² (70,605 ft²) of commercial space and an approximately 465 m² (5,000 ft²) childcare facility at 5640 Hollybridge Way on a site zoned "Residential / Limited Commercial (RCL3)"; and
- 2. Vary the provisions of Richmond Zoning Bylaw 8500 to reduce the front yard setback to Hollybridge Way from 3.0 m to 0.0 m for a portion of the partially below-grade parking structure.
- 4. New Business
- 5. Date Of Next Meeting: Wednesday, July 10, 2013
- 6. Adjournment