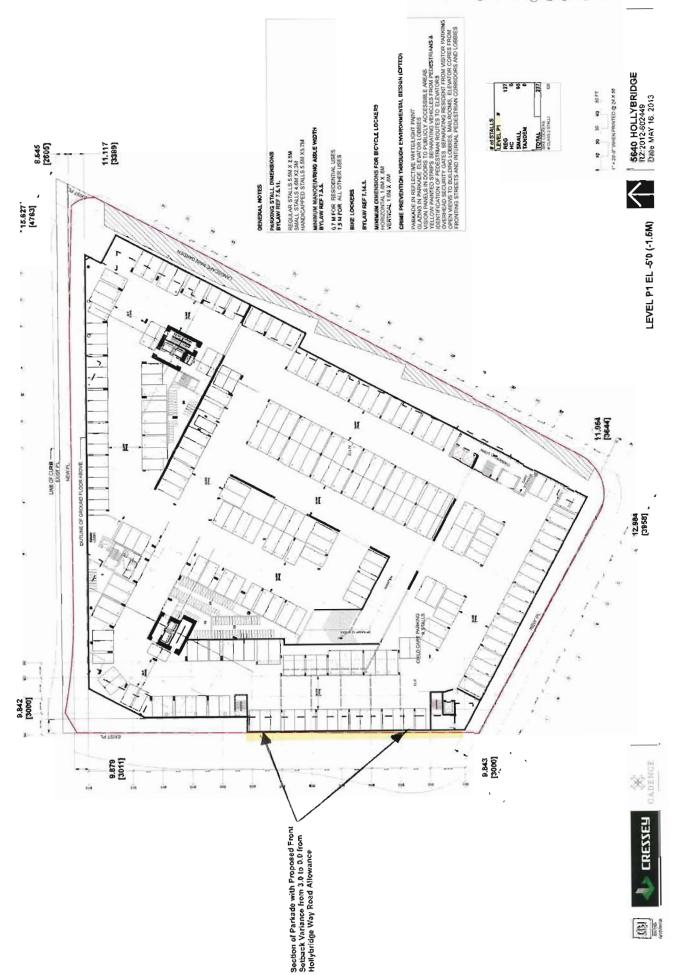

# 3. Development Permit 13-629846

(File Ref. No.: DP 13-629846) (REDMS No. 3862134)

APPLICANT: Cressey (Gilbert) Development LLP

PROPERTY LOCATION: 5640 Hollybridge Way

# Manager's Recommendations

That a Development Permit be issued which would:

- 1. Permit the construction of a mixed-use development that includes 245 residential units, approximately 6,559 m² (70,605 ft²) of commercial space and an approximately 465 m² (5,000 ft²) childcare facility at 5640 Hollybridge Way on a site zoned "Residential / Limited Commercial (RCL3)"; and
- 2. Vary the provisions of Richmond Zoning Bylaw 8500 to reduce the front yard setback to Hollybridge Way from 3.0 m to 0.0 m for a portion of the partially below-grade parking structure.
- 4. New Business
- 5. Date Of Next Meeting: Wednesday, July 10, 2013
- 6. Adjournment