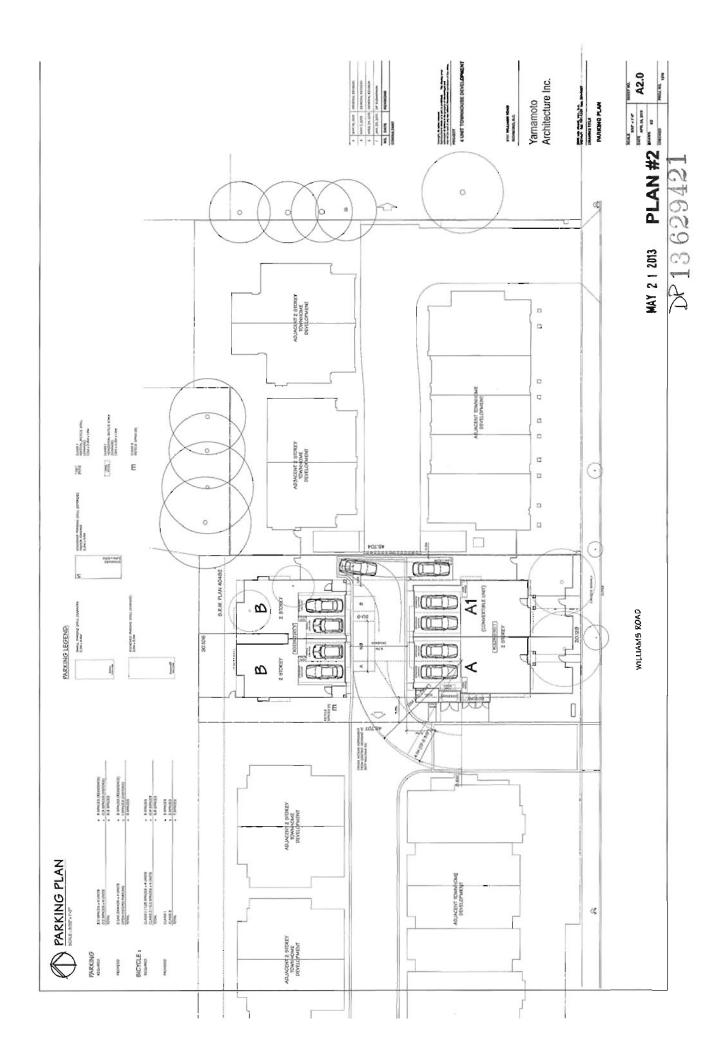

# Urban Design and Site Planning

• The layout of the townhouse units is organized around one (1) driveway providing access to the site from the adjacent townhouse development to the west (9071 Williams Road). Access to Williams Road will be through the existing Access Easement (BB709772) on 9071 Williams Road. No direct vehicle access to Williams Road is permitted.

- One (1) duplex is oriented towards Williams Road and the units will have their main pedestrian entrances off Williams Road. The other duplex is situated on the north end of the site with main pedestrian access through the internal driveway.
- All units have two (2) vehicle parking spaces. One (1) standard visitor parking space is provided within the east side yard setback adjacent to the street fronting building. Accessible visitor parking space is not required for this small development.
- Outdoor amenity space is provided at the northwest corner of the site and is adequately sized based on Official Community Plan (OCP) guidelines. This outdoor amenity space is to be consolidated with the outdoor amenity area of the adjacent development to the west. This arrangement was envisioned when the original rezoning and Development Permit applications for the adjacent townhouse development at 9071 Williams Road were approved by Council. Cross-access easements on both properties have already been secured.

|                                                            | Bylaw Requirement             | Proposed                     | Variance              |
|------------------------------------------------------------|-------------------------------|------------------------------|-----------------------|
| Floor Area Ratio:                                          | Max. 0.6                      | 0.6                          | none<br>permitted     |
| Lot Coverage – Building:                                   | Max. 40%                      | 40%                          | none                  |
| Lot Coverage - Non-porous<br>Surfaces                      | Max. 65%                      | 56.2%                        | none                  |
| Lot Coverage – Landscaping:                                | Min. 25%                      | 34.8%                        | none                  |
| Setback - Front Yard (m):                                  | Mìn. 6 m                      | 6.0 m                        | none                  |
| Setback - Side Yard (East) (m):                            | Min. 3 m                      | 4.5 m                        | none                  |
| Setback - Side Yard (West) (m):                            | Min. 3 m                      | 3.0 m                        | none                  |
| Setback - Rear Yard (m):                                   | Min. 3 m                      | 3.0 m                        | none                  |
| Height (m):                                                | 12.0 m (3 storeys)            | 9.14 m                       | none                  |
| Lot Size (min. dimensions):                                | Min. 40 m wide<br>x 35 m deep | 20.1 m wide<br>x 45.7 m deep | variance<br>requested |
| Off-street Parking Spaces – Residential (R) / Visitor (V): | 2 (R) and 0.2 (V) per unit    | 2 (R) and 0.2 (V) per unit   | none                  |
| Off-street Parking Spaces - Total:                         | 8 (R) and 1 (V)               | 8 (R) and 1 (V)              | none                  |
| Tandem Parking Spaces:                                     | 50% of Residential Stalls     | none .                       | none                  |

| Small Car Parking Spaces:                   | Max. 50% when 31 or<br>more spaces are provided<br>on site. | 2                                           | variance<br>requested |
|---------------------------------------------|-------------------------------------------------------------|---------------------------------------------|-----------------------|
| Off-street Parking Spaces -<br>Accessible   | 0                                                           | 0                                           | none                  |
| Bicycle Parking Spaces – Class 1 / Class 2: | 1.25 (Class 1) and 0.2<br>(Class 2) per unit                | 1.5 (Class 1) and 0.5<br>(Class 2) per unit | none                  |
| Off-street Parking Spaces - Total:          | 5 (Class 1) and 1 (Class 2)                                 | 6 (Class 1) and 2 (Class 2)                 | none                  |
| Amenity Space – Indoor:                     | Min. 70 m <sup>2</sup> or Cash-in-lieu                      | \$4,000 cash-in-lieu                        | none                  |
| Amenity Space – Outdoor:                    | Min. 6 m <sup>2</sup> x 4 units<br>= 24 m <sup>2</sup>      | 54 m²                                       | none                  |