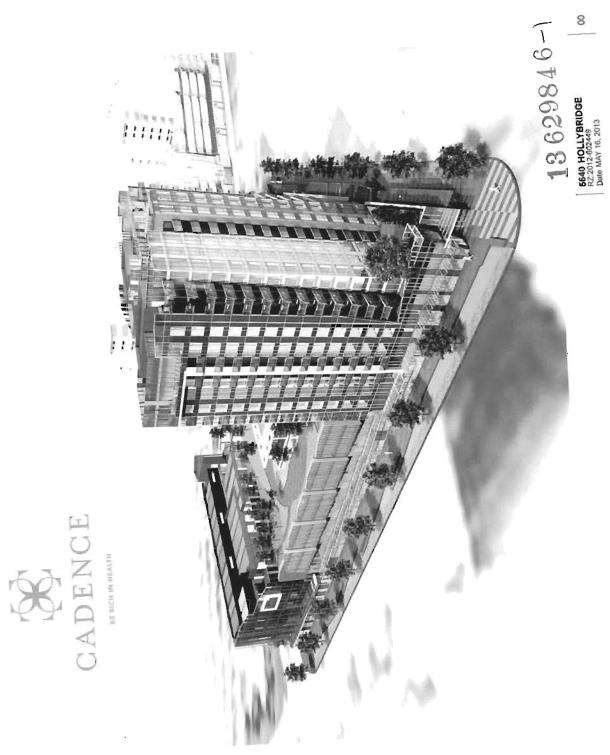

# 3. Development Permit 13-629846

(File Ref. No.: DP 13-629846) (REDMS No. 3862134)

APPLICANT: Cressey (Gilbert) Development LLP

PROPERTY LOCATION: 5640 Hollybridge Way

# Manager's Recommendations

That a Development Permit be issued which would:

- 1. Permit the construction of a mixed-use development that includes 245 residential units, approximately 6,559 m² (70,605 ft²) of commercial space and an approximately 465 m² (5,000 ft²) childcare facility at 5640 Hollybridge Way on a site zoned "Residential / Limited Commercial (RCL3)"; and
- 2. Vary the provisions of Richmond Zoning Bylaw 8500 to reduce the front yard setback to Hollybridge Way from 3.0 m to 0.0 m for a portion of the partially below-grade parking structure.
- 4. New Business
- 5. Date Of Next Meeting: Wednesday, July 10, 2013
- 6. Adjournment