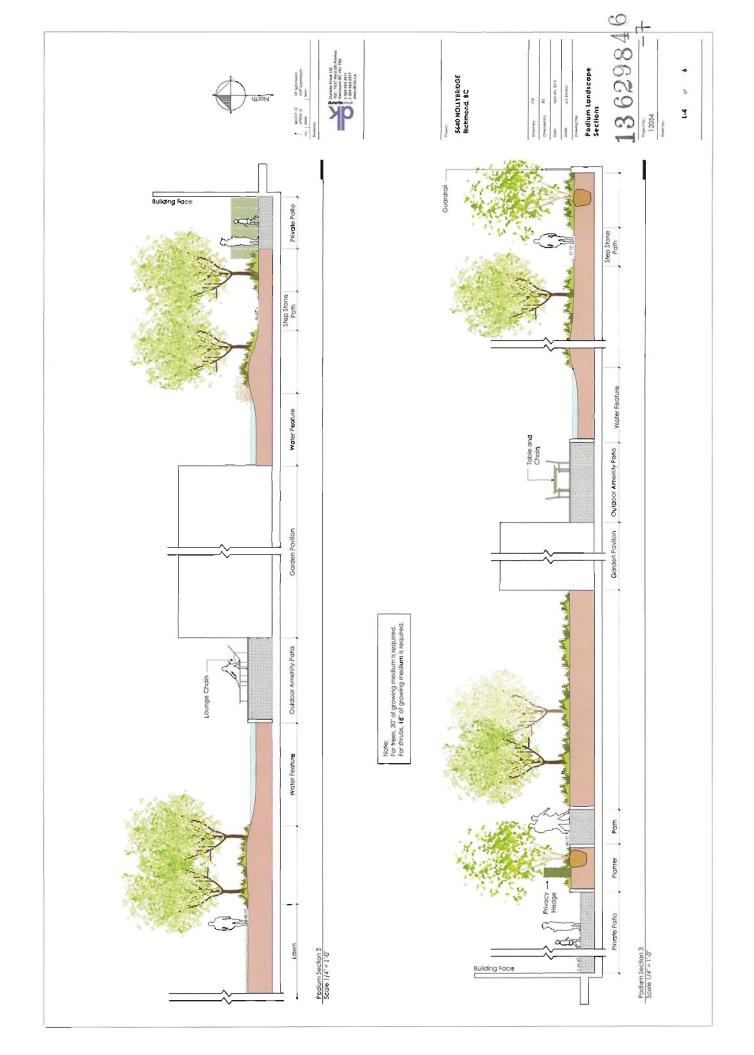

# 3. Development Permit 13-629846

(File Ref. No.: DP 13-629846) (REDMS No. 3862134)

APPLICANT: Cressey (Gilbert) Development LLP

PROPERTY LOCATION: 5640 Hollybridge Way

# Manager's Recommendations

That a Development Permit be issued which would:

- 1. Permit the construction of a mixed-use development that includes 245 residential units, approximately 6,559 m² (70,605 ft²) of commercial space and an approximately 465 m² (5,000 ft²) childcare facility at 5640 Hollybridge Way on a site zoned "Residential / Limited Commercial (RCL3)"; and
- 2. Vary the provisions of Richmond Zoning Bylaw 8500 to reduce the front yard setback to Hollybridge Way from 3.0 m to 0.0 m for a portion of the partially below-grade parking structure.
- 4. New Business
- 5. Date Of Next Meeting: Wednesday, July 10, 2013
- 6. Adjournment