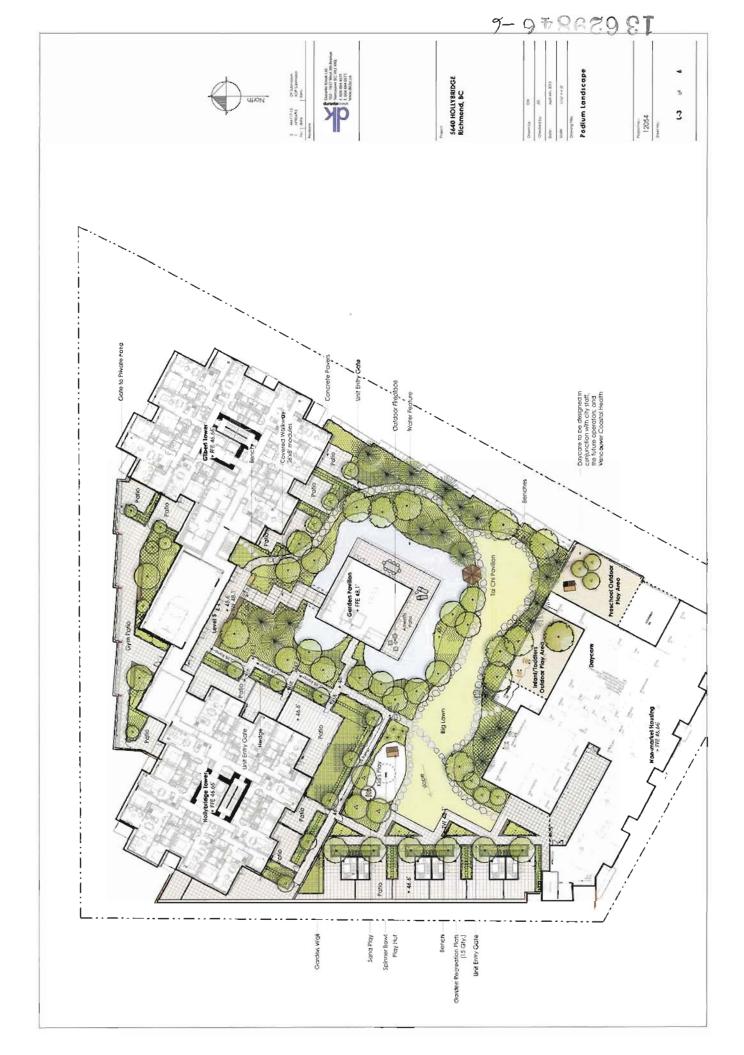

# 3. Development Permit 13-629846

(File Ref. No.: DP 13-629846) (REDMS No. 3862134)

APPLICANT: Cressey (Gilbert) Development LLP

PROPERTY LOCATION: 5640 Hollybridge Way

# Manager's Recommendations

That a Development Permit be issued which would:

- 1. Permit the construction of a mixed-use development that includes 245 residential units, approximately 6,559 m² (70,605 ft²) of commercial space and an approximately 465 m² (5,000 ft²) childcare facility at 5640 Hollybridge Way on a site zoned "Residential / Limited Commercial (RCL3)"; and
- 2. Vary the provisions of Richmond Zoning Bylaw 8500 to reduce the front yard setback to Hollybridge Way from 3.0 m to 0.0 m for a portion of the partially below-grade parking structure.
- 4. New Business
- 5. Date Of Next Meeting: Wednesday, July 10, 2013
- 6. Adjournment