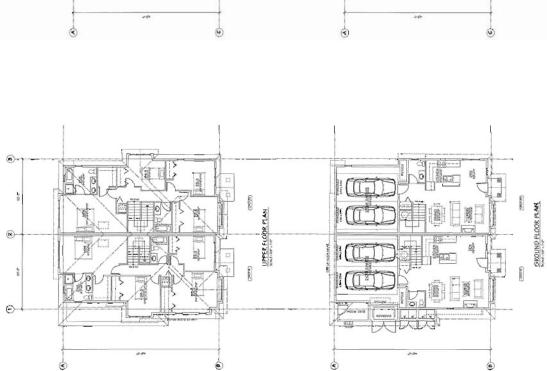

# Urban Design and Site Planning

• The layout of the townhouse units is organized around one (1) driveway providing access to the site from the adjacent townhouse development to the west (9071 Williams Road). Access to Williams Road will be through the existing Access Easement (BB709772) on 9071 Williams Road. No direct vehicle access to Williams Road is permitted.

- One (1) duplex is oriented towards Williams Road and the units will have their main pedestrian entrances off Williams Road. The other duplex is situated on the north end of the site with main pedestrian access through the internal driveway.
- All units have two (2) vehicle parking spaces. One (1) standard visitor parking space is provided within the east side yard setback adjacent to the street fronting building. Accessible visitor parking space is not required for this small development.
- Outdoor amenity space is provided at the northwest corner of the site and is adequately sized based on Official Community Plan (OCP) guidelines. This outdoor amenity space is to be consolidated with the outdoor amenity area of the adjacent development to the west. This arrangement was envisioned when the original rezoning and Development Permit applications for the adjacent townhouse development at 9071 Williams Road were approved by Council. Cross-access easements on both properties have already been secured.

# Accessible Housing

- The proposed development includes one (1) convertible unit that is designed with the potential to be easily renovated to accommodate a future resident in a wheelchair. The potential conversion of these units will require installation of a chair lift, which the staircase has been dimensioned to accommodate this (see Reference Plan attached to this report).
- All of the proposed units incorporate aging in place features to accommodate mobility constraints associated with aging. These features include:
  - > Stairwell hand rails.
  - > Lever-type handles for plumbing fixtures and door handles.
  - > Solid blocking in washroom walls to facilitate future grab bar installation beside toilets, bathtubs and showers.