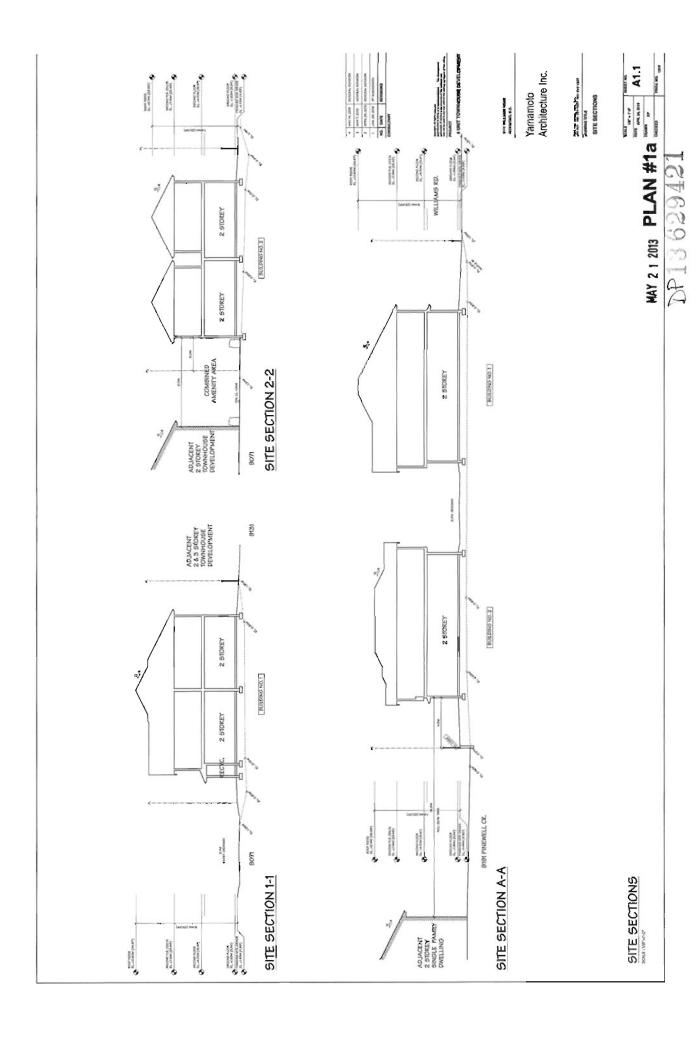

# Conditions of Adjacency

- The subject proposal is an infill development on an orphaned lot landlocked by the adjacent developments with a cross access easement from 9071 Williams Road. It can be considered as an extension of the townhouse development at 9071 Williams Road.
- The proposed height, siting and orientation of the buildings respect the massing of the existing single-family homes and townhouse developments adjacent to the site.
- The small scale two-storey duplex units fit well to the existing single-family homes to the north as well as the two-storey end units at the adjacent townhouse complexes.
- The proposed 4.5 m rear yard setback is consistent with the rear yard setbacks provided on the adjacent townhouse developments and provides a reasonable interface with the single-family lots to the north.

# Urban Design and Site Planning

• The layout of the townhouse units is organized around one (1) driveway providing access to the site from the adjacent townhouse development to the west (9071 Williams Road). Access to Williams Road will be through the existing Access Easement (BB709772) on 9071 Williams Road. No direct vehicle access to Williams Road is permitted.

- One (1) duplex is oriented towards Williams Road and the units will have their main pedestrian entrances off Williams Road. The other duplex is situated on the north end of the site with main pedestrian access through the internal driveway.
- All units have two (2) vehicle parking spaces. One (1) standard visitor parking space is provided within the east side yard setback adjacent to the street fronting building. Accessible visitor parking space is not required for this small development.
- Outdoor amenity space is provided at the northwest corner of the site and is adequately sized based on Official Community Plan (OCP) guidelines. This outdoor amenity space is to be consolidated with the outdoor amenity area of the adjacent development to the west. This arrangement was envisioned when the original rezoning and Development Permit applications for the adjacent townhouse development at 9071 Williams Road were approved by Council. Cross-access easements on both properties have already been secured.

# Architectural Form and Character

- A pedestrian scale is achieved along the public street and internal drive aisle with the inclusion
  of projections, recesses, entry porches, gable roofs, varying material combinations, a range of
  colour finishes, landscape features, and individual unit gates. All units along Williams Road
  have direct access from the street.
- The roof lines and massing have all been incorporated into the design to align and fit with the neighbouring townhouse developments.
- The proposed building materials (Hardie-Plank siding, board and batten, horizontal vinyl siding, wood trim, and asphalt roof shingles) are generally consistent with the Official Community Plan (OCP) Guidelines and compatible with the existing multi-family character being introduced along Williams Road.
- A lighter choice of colours is presented to showcase the "West Coast craftsmen expression".
- The impact of blank garage doors has been mitigated with panel patterned doors, transom windows, and planting islands.