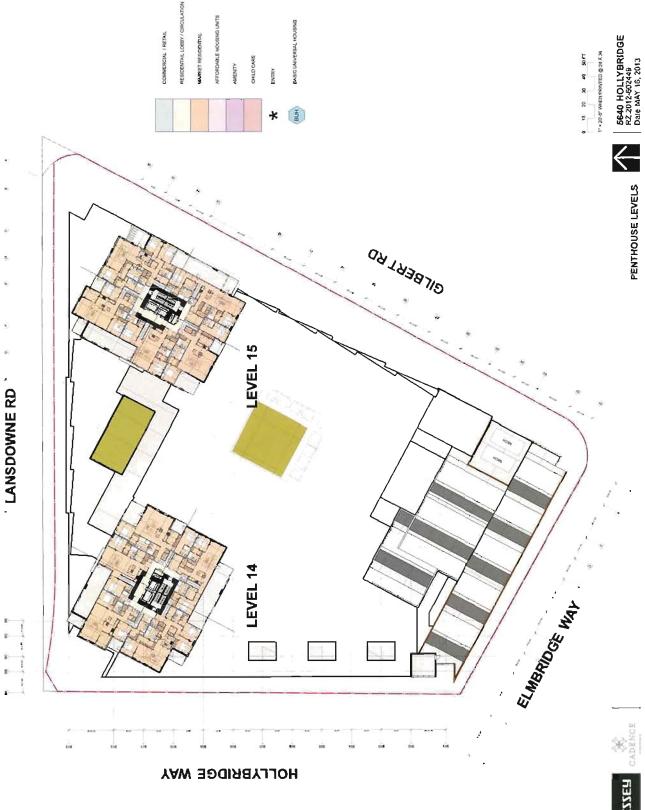

# 3. Development Permit 13-629846

(File Ref. No.: DP 13-629846) (REDMS No. 3862134)

APPLICANT: Cressey (Gilbert) Development LLP

PROPERTY LOCATION: 5640 Hollybridge Way

# Manager's Recommendations

That a Development Permit be issued which would:

- 1. Permit the construction of a mixed-use development that includes 245 residential units, approximately 6,559 m² (70,605 ft²) of commercial space and an approximately 465 m² (5,000 ft²) childcare facility at 5640 Hollybridge Way on a site zoned "Residential / Limited Commercial (RCL3)"; and
- 2. Vary the provisions of Richmond Zoning Bylaw 8500 to reduce the front yard setback to Hollybridge Way from 3.0 m to 0.0 m for a portion of the partially below-grade parking structure.
- 4. New Business
- 5. Date Of Next Meeting: Wednesday, July 10, 2013
- 6. Adjournment