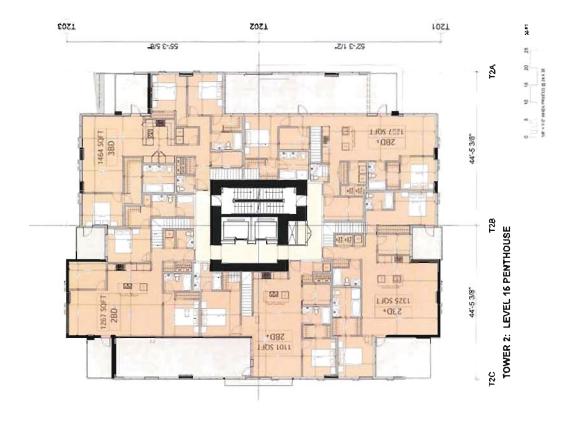

of 6 m of headroom. All primary pedestrian entrances will occur at the street level with access to the towers on Lansdowne Road, townhouses directly off of Hollybridge and access to the affordable housing units Vehicular access to the site is from Lansdowne Road and Hollybridge Way, Loading, garbage from the south-west corner entrance.





Reference Plan

T3-629846

**PATIONALE** 

Z

**5640 HOLLYBRIDGE** RZ:2012-602449 Date MAY 2, 2013

CRESSEY







Ϋ́

1017

Z/1 E-Z9

1325 SOFT

日由

SBD+

1305 LFZ1

0

ENLARGED TYPICAL FLOOR PLANS

118 TOWER 1: LEVEL 14 PENTHOUSE

1011 £017 TIOS 211 8-29 -8/9 €-,99 TIA TIC TOWER 1: LEVEL 6 - 13 TYPICAL FLOOR PLAN 18D+ 180+ 4

576 SQF

576 SQFT

T102

110s 1011 **S8D+** 

EES [

.8/9 6-.99

ers 🗆

1464 SOFT 380

T103





ENLARGED TYPICAL FLOOR PLANS