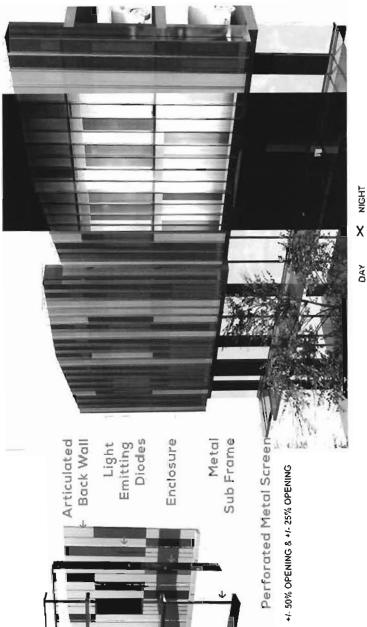

# 3. Development Permit 13-629846

(File Ref. No.: DP 13-629846) (REDMS No. 3862134)

APPLICANT: Cressey (Gilbert) Development LLP

PROPERTY LOCATION: 5640 Hollybridge Way

# Manager's Recommendations

That a Development Permit be issued which would:

- 1. Permit the construction of a mixed-use development that includes 245 residential units, approximately 6,559 m² (70,605 ft²) of commercial space and an approximately 465 m² (5,000 ft²) childcare facility at 5640 Hollybridge Way on a site zoned "Residential / Limited Commercial (RCL3)"; and
- 2. Vary the provisions of Richmond Zoning Bylaw 8500 to reduce the front yard setback to Hollybridge Way from 3.0 m to 0.0 m for a portion of the partially below-grade parking structure.
- 4. New Business
- 5. Date Of Next Meeting: Wednesday, July 10, 2013
- 6. Adjournment