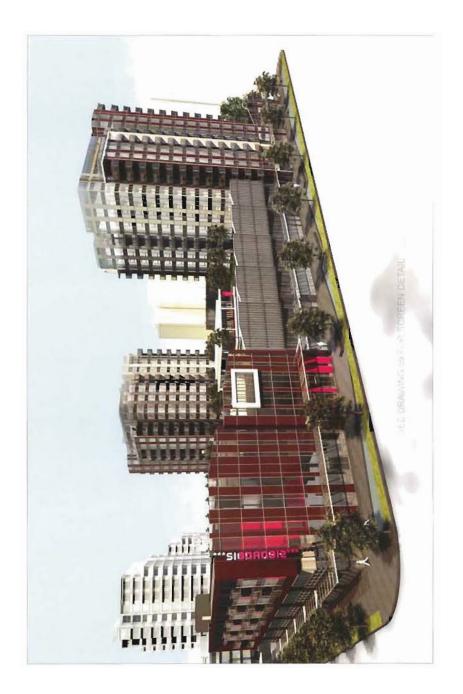

# 3. Development Permit 13-629846

(File Ref. No.: DP 13-629846) (REDMS No. 3862134)

APPLICANT: Cressey (Gilbert) Development LLP

PROPERTY LOCATION: 5640 Hollybridge Way

# Manager's Recommendations

That a Development Permit be issued which would:

- 1. Permit the construction of a mixed-use development that includes 245 residential units, approximately 6,559 m² (70,605 ft²) of commercial space and an approximately 465 m² (5,000 ft²) childcare facility at 5640 Hollybridge Way on a site zoned "Residential / Limited Commercial (RCL3)"; and
- 2. Vary the provisions of Richmond Zoning Bylaw 8500 to reduce the front yard setback to Hollybridge Way from 3.0 m to 0.0 m for a portion of the partially below-grade parking structure.
- 4. New Business
- 5. Date Of Next Meeting: Wednesday, July 10, 2013
- 6. Adjournment