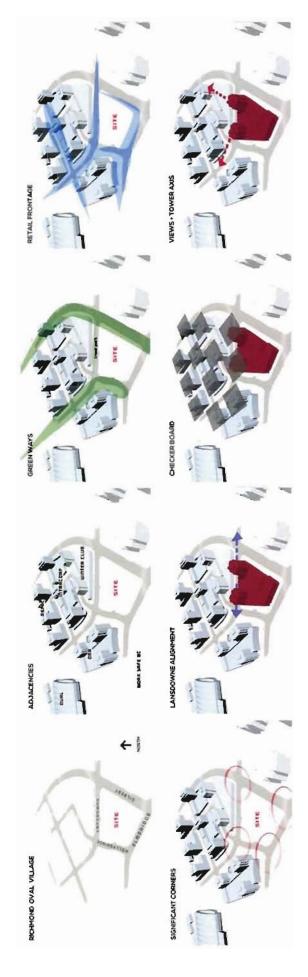

.0"
1"=20.0"
1"=20.0"
1"=20.0"
1"=20.0"
1"=20.0"
1"=20.0"
1"=20.0"
1"=20.0"
1"=20.0"
1"=20.0"
1"=20.0"
1"=1.0"
1"=1.0"
1"=1.0"
1"=1.0"
1"=1.0"
1"=1.0"
1"=1.0"
1"=1.0"
1"=1.0"
1"=1.0"
1"=1.0"
1"=1.0"
1"=1.0"
1"=1.0"
1"=1.0"
1"=20.0"

PENTHOUSE LEVELS ENLARGED TYPICAL PLANS (TOWER 1) ENLARGED TYPICAL PLANS (TOWER 2)

SITE PLAN / ROOF PLAN LEVEL P1

EVEL 1 EVEL 2 EVEL 4 EVEL 4 EVEL 5

SHADOW STUDY

RATIONALE RATIONALE RATIONALE

BASIC UNIVERSAL HOUSING ENLARGED CHILDCARE PLAN CHILDCARE & RENDERINGS

ELEVATIONS SECTIONS MATERIALS & PRECEDENTS

ELEVATIONS ELEVATIONS

ELEVATIONS

N/A N/A AS NOTED

COVER DAY/CONTEXT

**DRAWING TITLE** 

PROJECT STATISTICS CONTEXT

RATIONALE RATIONALE RATIONALE

RATIONALE







EXISTING TOWERS

FUTURE 70WERS

## Reference Plan





 $\leftarrow$ 

CONTEXT









# PROJECT DESCRIPTION & RATIONALE

Located in Richmond's emerging Oval Village, the project at \$640 Hollybridge Way proposes 245 residential units and over 70,000 SF of commercial area combined in an awactive mixed-use development. The proposal combines architectural quality and a dynamic reconfiguration of an underutilized site that will contribute to the improvement and liveability of development. the entire neighbourhood. mixed-use

storey podium containing commercial and

The project will consist of two towers, 15 and 14 levels respectively, on a maximum five residential uses. The base will consist of mainly commercial/retail, with townhouses on

the ground floor and an internal parking structure above. The parking structure will be

sides to maintain streetscapes and façade

attrac