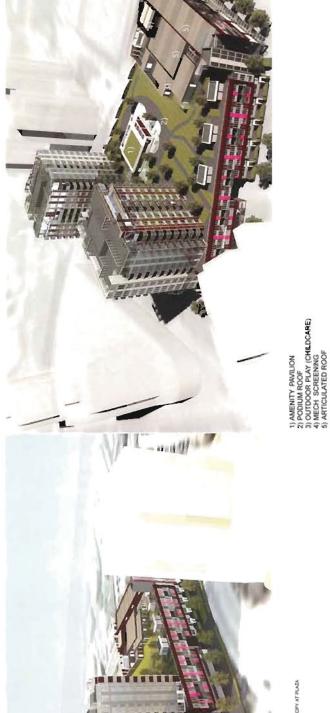

# Manager's Recommendations

That a Development Permit be issued which would:

- 1. Permit the construction of a mixed-use development that includes 245 residential units, approximately 6,559 m² (70,605 ft²) of commercial space and an approximately 465 m² (5,000 ft²) childcare facility at 5640 Hollybridge Way on a site zoned "Residential / Limited Commercial (RCL3)"; and
- 2. Vary the provisions of Richmond Zoning Bylaw 8500 to reduce the front yard setback to Hollybridge Way from 3.0 m to 0.0 m for a portion of the partially below-grade parking structure.
- 4. New Business
- 5. Date Of Next Meeting: Wednesday, July 10, 2013
- 6. Adjournment