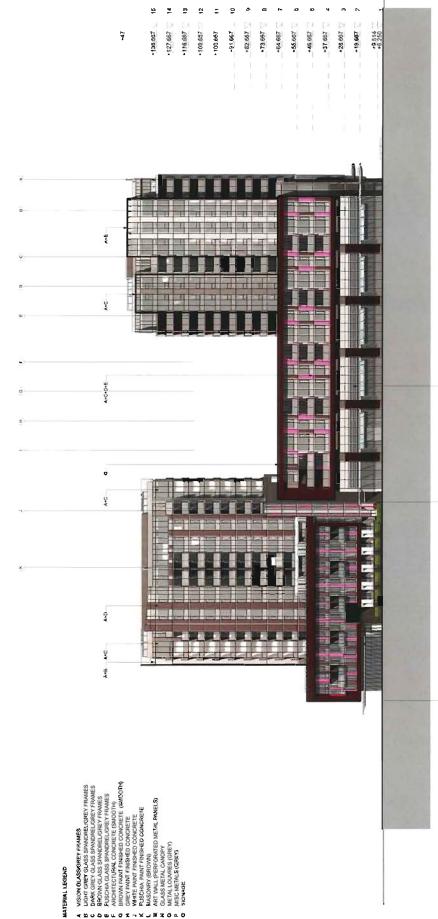

# 3. Development Permit 13-629846

(File Ref. No.: DP 13-629846) (REDMS No. 3862134)

APPLICANT: Cressey (Gilbert) Development LLP

PROPERTY LOCATION: 5640 Hollybridge Way

# Manager's Recommendations

That a Development Permit be issued which would:

- 1. Permit the construction of a mixed-use development that includes 245 residential units, approximately 6,559 m² (70,605 ft²) of commercial space and an approximately 465 m² (5,000 ft²) childcare facility at 5640 Hollybridge Way on a site zoned "Residential / Limited Commercial (RCL3)"; and
- 2. Vary the provisions of Richmond Zoning Bylaw 8500 to reduce the front yard setback to Hollybridge Way from 3.0 m to 0.0 m for a portion of the partially below-grade parking structure.
- 4. New Business
- 5. Date Of Next Meeting: Wednesday, July 10, 2013
- 6. Adjournment