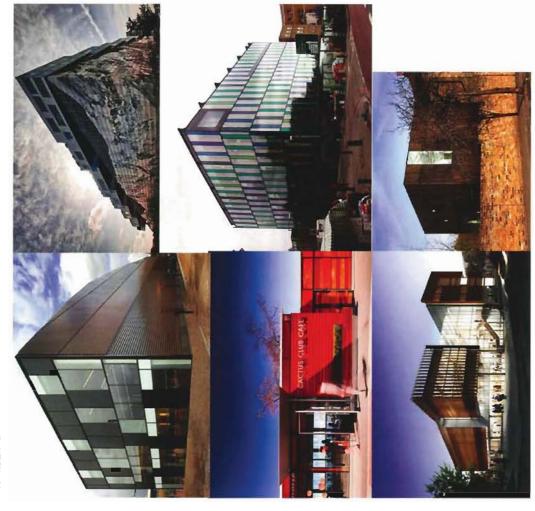

# 3. Development Permit 13-629846

(File Ref. No.: DP 13-629846) (REDMS No. 3862134)

APPLICANT: Cressey (Gilbert) Development LLP

PROPERTY LOCATION: 5640 Hollybridge Way

# Manager's Recommendations

That a Development Permit be issued which would:

- 1. Permit the construction of a mixed-use development that includes 245 residential units, approximately 6,559 m² (70,605 ft²) of commercial space and an approximately 465 m² (5,000 ft²) childcare facility at 5640 Hollybridge Way on a site zoned "Residential / Limited Commercial (RCL3)"; and
- 2. Vary the provisions of Richmond Zoning Bylaw 8500 to reduce the front yard setback to Hollybridge Way from 3.0 m to 0.0 m for a portion of the partially below-grade parking structure.
- 4. New Business
- 5. Date Of Next Meeting: Wednesday, July 10, 2013
- 6. Adjournment