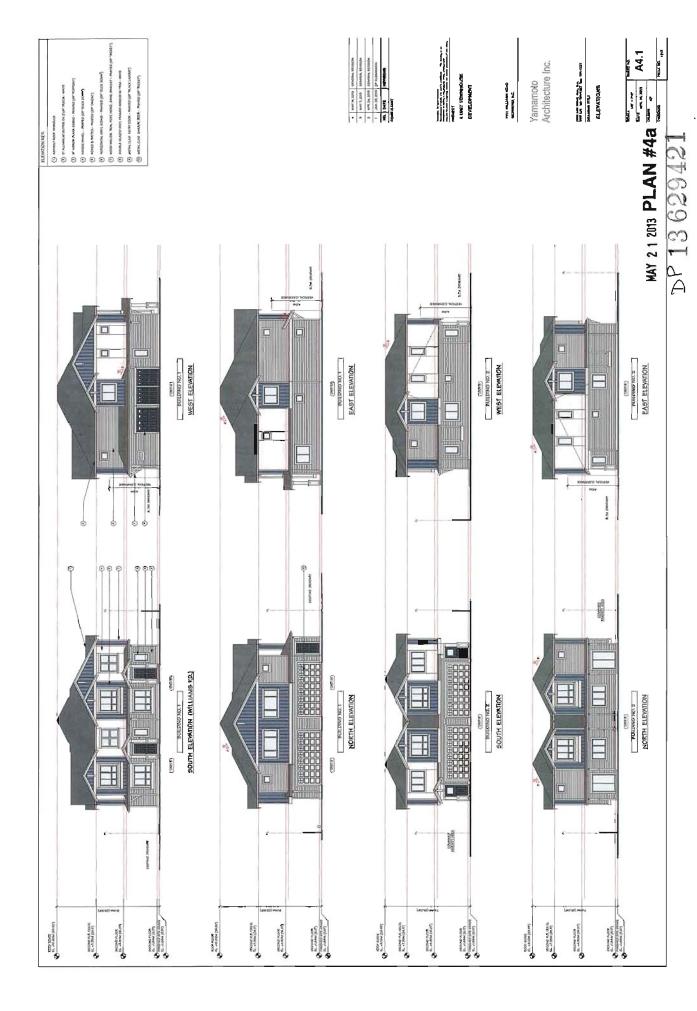

# Origin

Yamamoto Architecture Inc. has applied to the City of Richmond for permission to develop four (4) two-storey townhouse units at 9111 Williams Road with vehicle access from 9071 Williams Road. The subject site is being rezoned from Single Detached (RS1/E) to Low Density Townhouses (RTL4) for this project under Bylaw 8963 (RZ 12-613927).

# Urban Design and Site Planning

• The layout of the townhouse units is organized around one (1) driveway providing access to the site from the adjacent townhouse development to the west (9071 Williams Road). Access to Williams Road will be through the existing Access Easement (BB709772) on 9071 Williams Road. No direct vehicle access to Williams Road is permitted.

- One (1) duplex is oriented towards Williams Road and the units will have their main pedestrian entrances off Williams Road. The other duplex is situated on the north end of the site with main pedestrian access through the internal driveway.
- All units have two (2) vehicle parking spaces. One (1) standard visitor parking space is provided within the east side yard setback adjacent to the street fronting building. Accessible visitor parking space is not required for this small development.
- Outdoor amenity space is provided at the northwest corner of the site and is adequately sized based on Official Community Plan (OCP) guidelines. This outdoor amenity space is to be consolidated with the outdoor amenity area of the adjacent development to the west. This arrangement was envisioned when the original rezoning and Development Permit applications for the adjacent townhouse development at 9071 Williams Road were approved by Council. Cross-access easements on both properties have already been secured.

# **Development Application Data Sheet**

Development Applications Division

| Attachment 1 |
|--------------|
|              |
|              |
|              |
|              |

Floor Area Gross: 873.6 m² (9403.4 ft²) Floor Area Net: 543.4 m² (5,849.2 ft²)

|                  | Existing                  | Proposed                      |
|------------------|---------------------------|-------------------------------|
| Site Area:       | 919.7 m <sup>2</sup>      | No Change                     |
| Land Uses:       | Single-Family Residential | Multiple-Family Residential   |
| OCP Designation: | Low-Density Residential   | No Change                     |
| Zoning:          | Single Detached (RS1/E)   | Low Density Townhouses (RTL4) |
| Number of Units: | 1                         | 4                             |