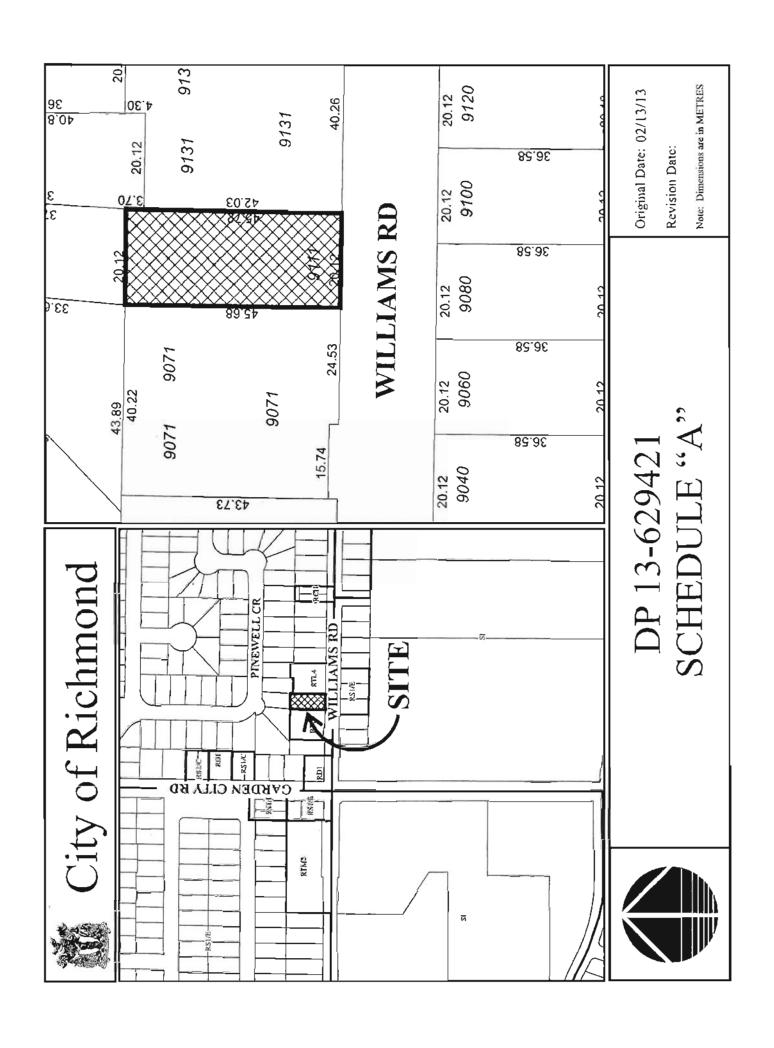

# 2. Development Permit 13-629421

(File Ref. No.: DP 13-629421) (REDMS No. 3851612)

APPLICANT: Yamamoto Architecture Inc.

PROPERTY LOCATION: 9111 Williams Road

# Report to Development Permit Panel

Planning and Development Department

To: Development Permit Panel

Date: May 15, 2013

From: Wayne Craig

File: DP 13-629421

Director of Development

Re: Application by Yamamoto Architecture Inc. for a Development Permit at

9111 Williams Road

# Origin

Yamamoto Architecture Inc. has applied to the City of Richmond for permission to develop four (4) two-storey townhouse units at 9111 Williams Road with vehicle access from 9071 Williams Road. The subject site is being rezoned from Single Detached (RS1/E) to Low Density Townhouses (RTL4) for this project under Bylaw 8963 (RZ 12-613927).

# Background

Development surrounding the subject site is as follows:

To the North: Existing single-family homes on lots zoned Single Detached (RS1/E).

To the East: Recently developed nine (9) unit townhouse project with access from

Williams Road.

To the South: Across Williams Road, three (3) single-family homes on lots zoned Single

Detached (RS1/E) and South Arm Park.

To the West: A nine (9) unit townhouse complex with access from Williams Road. A

cross-access easement is registered on Title of this site (9071 Williams Road) to

provide access to the subject site.

# **Development Permit**

No. DP 13-629421

To the Holder:

YAMAMOTO ARCHITECTURE INC.

Property Address:

9111 WILLIAMS ROAD

Address:

2386 OAK STREET

VANCOUVER, BC V6H 4J1

- 1. This Development Permit is issued subject to compliance with all of the Bylaws of the City applicable thereto, except as specifically varied or supplemented by this Permit.
- 2. This Development Permit applies to and only to those lands shown cross-hatched on the attached Schedule "A" and any and all buildings, structures and other development thereon.
- 3. The "Richmond Zoning Bylaw 8500" is hereby varied to:
  - a) reduce the minimum lot width from 40.0 m to 20.1 m; and
  - b) allow two (2) small car parking stalls in two (2) of the townhouse units.
- 4. Subject to Section 692 of the Local Government Act, R.S.B.C.: buildings and structures; off-street parking and loading facilities; roads and parking areas; and landscaping and screening shall be constructed generally in accordance with Plans #1 to #4 attached hereto.
- 5. Sanitary sewers, water, drainage, highways, street lighting, underground wiring, and sidewalks, shall be provided as required.
- 6. As a condition of the issuance of this Permit, the City is holding the security in the amount of \$18,807.00 to ensure that development is carried out in accordance with the terms and conditions of this Permit. Should any interest be earned upon the security, it shall accrue to the Holder if the security is returned. The condition of the posting of the security is that should the Holder fail to carry out the development hereby authorized, according to the terms and conditions of this Permit within the time provided, the City may use the security to carry out the work by its servants, agents or contractors, and any surplus shall be paid over to the Holder. Should the Holder carry out the development permitted by this permit within the time set out herein, the security shall be returned to the Holder. The City may retain the security for up to one year after inspection of the completed landscaping in order to ensure that plant material has survived.
- 7. If the Holder does not commence the construction permitted by this Permit within 24 months of the date of this Permit, this Permit shall lapse and the security shall be returned in full.