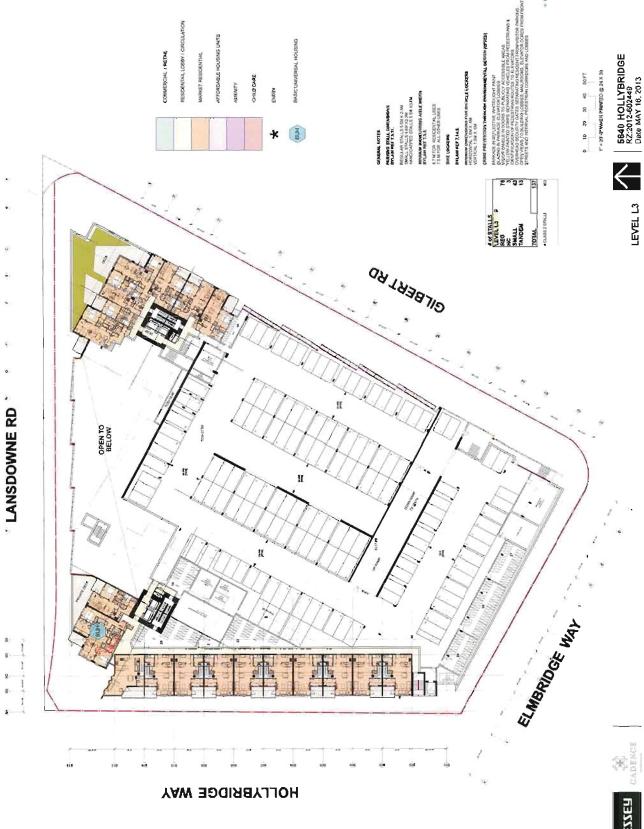

# 3. Development Permit 13-629846

(File Ref. No.: DP 13-629846) (REDMS No. 3862134)

APPLICANT: Cressey (Gilbert) Development LLP

PROPERTY LOCATION: 5640 Hollybridge Way

# Manager's Recommendations

That a Development Permit be issued which would:

- 1. Permit the construction of a mixed-use development that includes 245 residential units, approximately 6,559 m² (70,605 ft²) of commercial space and an approximately 465 m² (5,000 ft²) childcare facility at 5640 Hollybridge Way on a site zoned "Residential / Limited Commercial (RCL3)"; and
- 2. Vary the provisions of Richmond Zoning Bylaw 8500 to reduce the front yard setback to Hollybridge Way from 3.0 m to 0.0 m for a portion of the partially below-grade parking structure.
- 4. New Business
- 5. Date Of Next Meeting: Wednesday, July 10, 2013
- 6. Adjournment