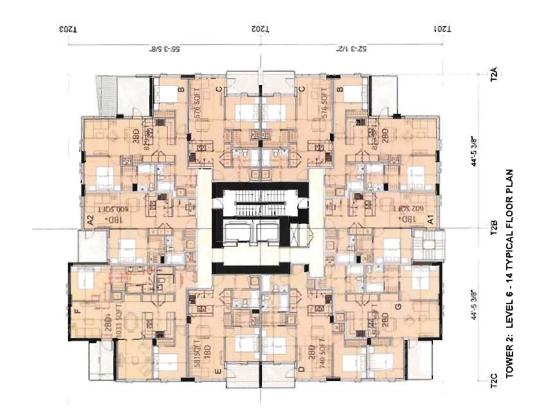

6 m of headroom. All primary pedestrian entrances will occur at the street level with access to the towers on Lansdowne Road, townhouses directly off of Hollybridge and access to the affordable housing units Vehicular access to the site is from Lansdowne Road and Hollybridge Way, Loading, garbage from the south-west corner entrance.





Reference Plan

T3-629846

**PATIONALE** 

Z

**5640 HOLLYBRIDGE** RZ:2012-602449 Date MAY 2, 2013

CRESSEY







Ϋ́

1017

Z/1 E-Z9

1325 SOFT

日由

SBD+

1305 LFZ1

0

ENLARGED TYPICAL FLOOR PLANS

118 TOWER 1: LEVEL 14 PENTHOUSE

1011 £017 TIOS 211 8-29 -8/9 €-,99 TIA TIC TOWER 1: LEVEL 6 - 13 TYPICAL FLOOR PLAN 18D+ 180+ 4

576 SQF

576 SQFT

T102

110s 1011 **S8D+** 

EES [

.8/9 6-.99

ers 🗆

1464 SOFT 380

T103





ENLARGED TYPICAL FLOOR PLANS