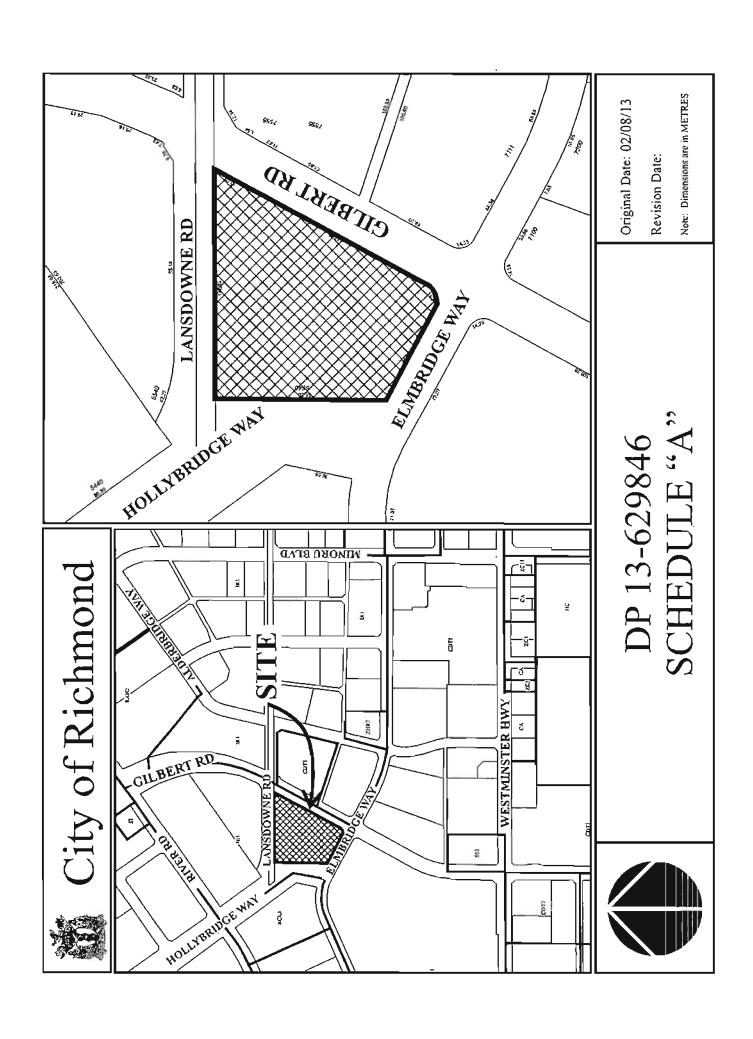

# 3. Development Permit 13-629846

(File Ref. No.: DP 13-629846) (REDMS No. 3862134)

APPLICANT: Cressey (Gilbert) Development LLP

PROPERTY LOCATION: 5640 Hollybridge Way

# Manager's Recommendations

That a Development Permit be issued which would:

- 1. Permit the construction of a mixed-use development that includes 245 residential units, approximately 6,559 m² (70,605 ft²) of commercial space and an approximately 465 m² (5,000 ft²) childcare facility at 5640 Hollybridge Way on a site zoned "Residential / Limited Commercial (RCL3)"; and
- 2. Vary the provisions of Richmond Zoning Bylaw 8500 to reduce the front yard setback to Hollybridge Way from 3.0 m to 0.0 m for a portion of the partially below-grade parking structure.
- 4. New Business
- 5. Date Of Next Meeting: Wednesday, July 10, 2013
- 6. Adjournment