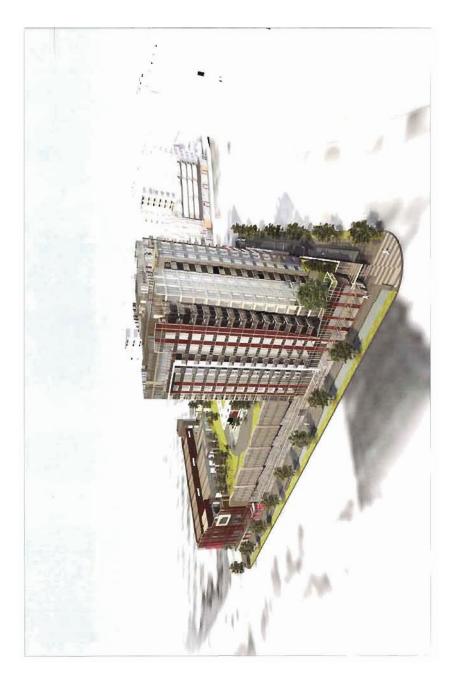

# 3. Development Permit 13-629846

(File Ref. No.: DP 13-629846) (REDMS No. 3862134)

APPLICANT: Cressey (Gilbert) Development LLP

PROPERTY LOCATION: 5640 Hollybridge Way

# Manager's Recommendations

That a Development Permit be issued which would:

- 1. Permit the construction of a mixed-use development that includes 245 residential units, approximately 6,559 m² (70,605 ft²) of commercial space and an approximately 465 m² (5,000 ft²) childcare facility at 5640 Hollybridge Way on a site zoned "Residential / Limited Commercial (RCL3)"; and
- 2. Vary the provisions of Richmond Zoning Bylaw 8500 to reduce the front yard setback to Hollybridge Way from 3.0 m to 0.0 m for a portion of the partially below-grade parking structure.
- 4. New Business
- 5. Date Of Next Meeting: Wednesday, July 10, 2013
- 6. Adjournment