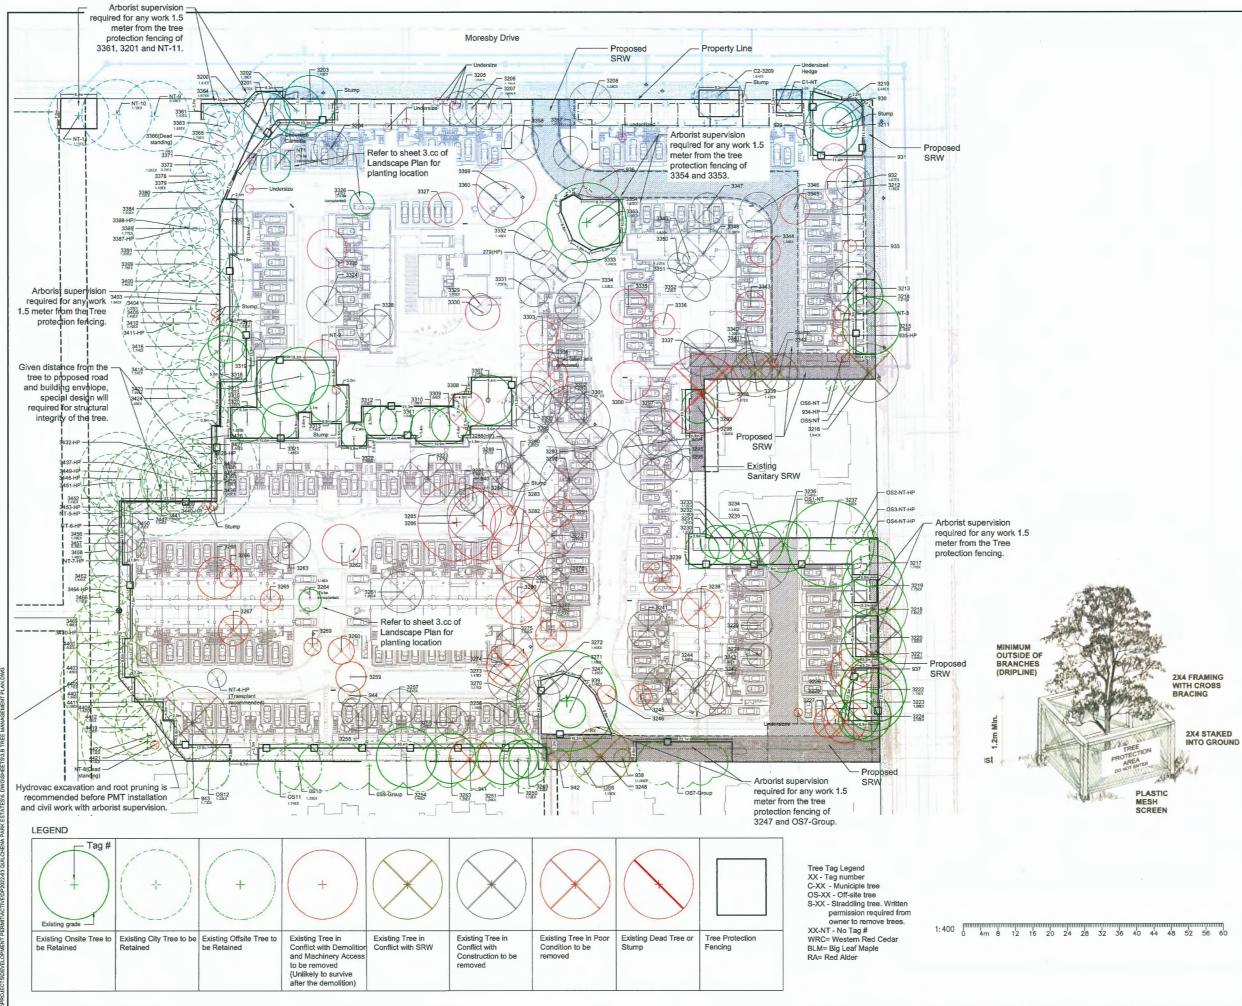

### Landscape Design and Open Space Design

- Staff received a Certified Arborist Report identifying 14 City trees and 16 on-site trees.
- All 14 City trees (tag# City1-City 14), along Jacombs Road and Mannini Way, are to be protected and retained. A tree survival security in the amount of \$71,680.00 shall be provided for the protection of the 14 City trees along the site's west and south frontages.
- The Project Arborist reviewed and determined that the four on-site trees along the east property line (tag # 8880-8883) are in poor condition and decline while 12 on-site trees along the east-west truck drive aisle (tag# 8879, 8884-8894) are in moderate health and directly conflict with the proposed building, curb cuts or berm construction. The applicant is proposing to remove these 16 on-site trees and City Tree Preservation staff have reviewed and concur that these trees should be removed and replaced.
- Based on City policy of a 2:1 ratio of tree replacement, 32 replacement trees are required. The applicant proposes to plant 37 new trees on site with a mix of coniferous and deciduous trees for seasonal interest.
- Native and drought tolerant planting is proposed to reduce irrigation requirements. Plant species have been deliberately selected to provide seasonal interest and habitat for pollinators.
- All landscaped areas will be irrigated with a high-efficiency irrigation system.
- A landscape security in the amount of \$615,948.80 is required to ensure that the proposed landscaping works are completed.