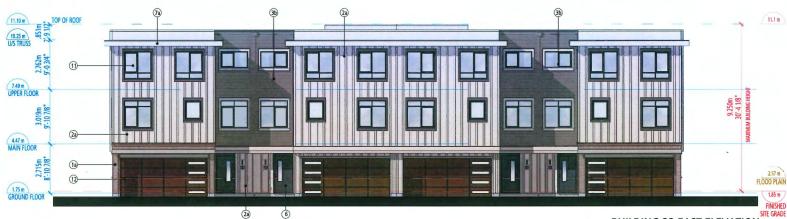

## **BUILDING ELEVATIONS**

**BUILDING 1 ELEVATION - NORTH BUILDING 2 ELEVATION - SOUTH (MIRRORED)**  **BUILDING 3 ELEVATION - NORTH** 

**BUILDING 4 ELEVATION - NORTH** 

## **BUILDING ELEVATIONS**

**ELEVATION - EAST** 

|                                                                                                                                                                                                                                                                                                                                                                                                                                                                                                                                                                                                                                                                                                                                                                                                                                                                                                                                                                                                                                                                                                                                                                                                                                                                                                                                                                                                                                                                                                                                                                                                                                                                                                                                                                                                                                                                                                                                                                                                                                                                                                                                | The Contract of the second |           | EXTERIOR FINISHES                                                                                                                                                                                |
|--------------------------------------------------------------------------------------------------------------------------------------------------------------------------------------------------------------------------------------------------------------------------------------------------------------------------------------------------------------------------------------------------------------------------------------------------------------------------------------------------------------------------------------------------------------------------------------------------------------------------------------------------------------------------------------------------------------------------------------------------------------------------------------------------------------------------------------------------------------------------------------------------------------------------------------------------------------------------------------------------------------------------------------------------------------------------------------------------------------------------------------------------------------------------------------------------------------------------------------------------------------------------------------------------------------------------------------------------------------------------------------------------------------------------------------------------------------------------------------------------------------------------------------------------------------------------------------------------------------------------------------------------------------------------------------------------------------------------------------------------------------------------------------------------------------------------------------------------------------------------------------------------------------------------------------------------------------------------------------------------------------------------------------------------------------------------------------------------------------------------------|----------------------------|-----------|--------------------------------------------------------------------------------------------------------------------------------------------------------------------------------------------------|
| A CARLES AND A CAR |                            |           | BP SHINGLES     SHADOW BLACK                                                                                                                                                                     |
|                                                                                                                                                                                                                                                                                                                                                                                                                                                                                                                                                                                                                                                                                                                                                                                                                                                                                                                                                                                                                                                                                                                                                                                                                                                                                                                                                                                                                                                                                                                                                                                                                                                                                                                                                                                                                                                                                                                                                                                                                                                                                                                                | -                          |           | 2 HARDIE PANEL-SMOOTH<br>COLOUR TO MATCH BENJAMIN MOORE -<br>CHANTILLY LACE 2121-70                                                                                                              |
|                                                                                                                                                                                                                                                                                                                                                                                                                                                                                                                                                                                                                                                                                                                                                                                                                                                                                                                                                                                                                                                                                                                                                                                                                                                                                                                                                                                                                                                                                                                                                                                                                                                                                                                                                                                                                                                                                                                                                                                                                                                                                                                                | 0                          | 6         | (3) HARDIE PANEL<br>TRUE GRAIN - FISHER COATING - SEPIA                                                                                                                                          |
|                                                                                                                                                                                                                                                                                                                                                                                                                                                                                                                                                                                                                                                                                                                                                                                                                                                                                                                                                                                                                                                                                                                                                                                                                                                                                                                                                                                                                                                                                                                                                                                                                                                                                                                                                                                                                                                                                                                                                                                                                                                                                                                                |                            |           | HARDIE LAP SIDING<br>AGED PEWTER<br>COLOUR TO MATCH BENJAMIN MOORE -<br>OVERCOAT CC-544                                                                                                          |
|                                                                                                                                                                                                                                                                                                                                                                                                                                                                                                                                                                                                                                                                                                                                                                                                                                                                                                                                                                                                                                                                                                                                                                                                                                                                                                                                                                                                                                                                                                                                                                                                                                                                                                                                                                                                                                                                                                                                                                                                                                                                                                                                | ®                          | (i)       | (6) ENTRY DOORS<br>COLOUR TO MATCH BENJAMIN MOORE -<br>2057-30 NAPLES BLUE                                                                                                                       |
|                                                                                                                                                                                                                                                                                                                                                                                                                                                                                                                                                                                                                                                                                                                                                                                                                                                                                                                                                                                                                                                                                                                                                                                                                                                                                                                                                                                                                                                                                                                                                                                                                                                                                                                                                                                                                                                                                                                                                                                                                                                                                                                                |                            | ¢         | (6) WOOD FASCIA<br>COLOUR TO MATCH BENJAMIN MOORE -<br>UNIVERSAL BLACK 2118-10                                                                                                                   |
|                                                                                                                                                                                                                                                                                                                                                                                                                                                                                                                                                                                                                                                                                                                                                                                                                                                                                                                                                                                                                                                                                                                                                                                                                                                                                                                                                                                                                                                                                                                                                                                                                                                                                                                                                                                                                                                                                                                                                                                                                                                                                                                                |                            | 99<br>(1) | DOWNSPOUTS AND GUTTERS<br>COLOUR TO MATCH BENJAMIN MOORE -<br>(7a) CHANTILLY LACE 2121-70<br>(7b) UNIVERSAL BLACK 2118-10                                                                        |
|                                                                                                                                                                                                                                                                                                                                                                                                                                                                                                                                                                                                                                                                                                                                                                                                                                                                                                                                                                                                                                                                                                                                                                                                                                                                                                                                                                                                                                                                                                                                                                                                                                                                                                                                                                                                                                                                                                                                                                                                                                                                                                                                | 0                          | 60        | METAL FLASHING<br>COLOUR TO MATCH BENJAMIN MOORE -<br>(8a) UNIVERSAL BLACK 2118-10<br>(8b) OVERCOAT CC-544<br>(8c) CHANTILLY LACE 2121-70                                                        |
|                                                                                                                                                                                                                                                                                                                                                                                                                                                                                                                                                                                                                                                                                                                                                                                                                                                                                                                                                                                                                                                                                                                                                                                                                                                                                                                                                                                                                                                                                                                                                                                                                                                                                                                                                                                                                                                                                                                                                                                                                                                                                                                                |                            |           | HARDIE SOFFIT<br>(Ba) VENTED CEDARMILL - NUT BROWN<br>(B) VENTED SMOOTH<br>COLOUR TO MATCH BENJAMIN MOORE -<br>UNIVERSAL BLACK 2118-10                                                           |
|                                                                                                                                                                                                                                                                                                                                                                                                                                                                                                                                                                                                                                                                                                                                                                                                                                                                                                                                                                                                                                                                                                                                                                                                                                                                                                                                                                                                                                                                                                                                                                                                                                                                                                                                                                                                                                                                                                                                                                                                                                                                                                                                | •                          | 0         | 10         VINYL WINDOWS - GREY           11         GARAGE DOOR - CLOPLAY BRONZE           12         ELECTRICAL CLOSET DOOR           COLOUR TO MATCH BENJAMIN MOORE -         OVERCOAT CC-544 |
|                                                                                                                                                                                                                                                                                                                                                                                                                                                                                                                                                                                                                                                                                                                                                                                                                                                                                                                                                                                                                                                                                                                                                                                                                                                                                                                                                                                                                                                                                                                                                                                                                                                                                                                                                                                                                                                                                                                                                                                                                                                                                                                                |                            |           | GLASS AND ALUMINUM RAILING     WOOD PICKET RAILING     PRIVACY SCREEN WITH ALUMINUM FRAME     AND GLASS                                                                                          |
|                                                                                                                                                                                                                                                                                                                                                                                                                                                                                                                                                                                                                                                                                                                                                                                                                                                                                                                                                                                                                                                                                                                                                                                                                                                                                                                                                                                                                                                                                                                                                                                                                                                                                                                                                                                                                                                                                                                                                                                                                                                                                                                                | 6                          | (2        | (16) WOOD LATTICE SCREEN<br>STAINED TO MATCH FISHER COATING - SEPIA                                                                                                                              |