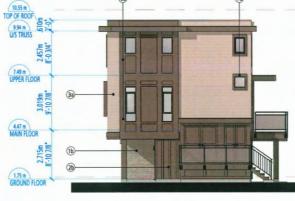

## **BUILDING ELEVATIONS**

**BUILDING 1 ELEVATION - NORTH BUILDING 2 ELEVATION - SOUTH (MIRRORED)**  **BUILDING 3 ELEVATION - NORTH** 

**BUILDING 4 ELEVATION - NORTH** 

## 9511 GRANVILLE AVE., RICHMOND, B.C. FOR WESTERN CONSTRUCTION

| GROSS SITE AREA<br>ROAD DEDICATION (SOUTH)<br>LAND DEDICATION (NORTH) |                    | <b>2,371 sm</b><br>17 sm<br>392 sm |  |
|-----------------------------------------------------------------------|--------------------|------------------------------------|--|
| NET SITE AREA                                                         |                    | 1,962 sm                           |  |
| UNIT COUNT<br>PERMITTED ZONING                                        |                    | 12 UNITS<br>RS1/F                  |  |
| PROPOSED ZONING                                                       | SITE SPECIFIC & SI |                                    |  |
|                                                                       | Required           | Proposed                           |  |
| DENSITY (FAR)                                                         | 0.70               | 0.70                               |  |
| OPEN SPACE                                                            | 72 sm              | 90 sm                              |  |
| PLAY AREA                                                             | 36 sm              | 72 sm                              |  |
| COVERAGE                                                              | 40%                | 38%                                |  |
| BUILDING HEIGHT                                                       | 12.00 m            | 11.60 m                            |  |