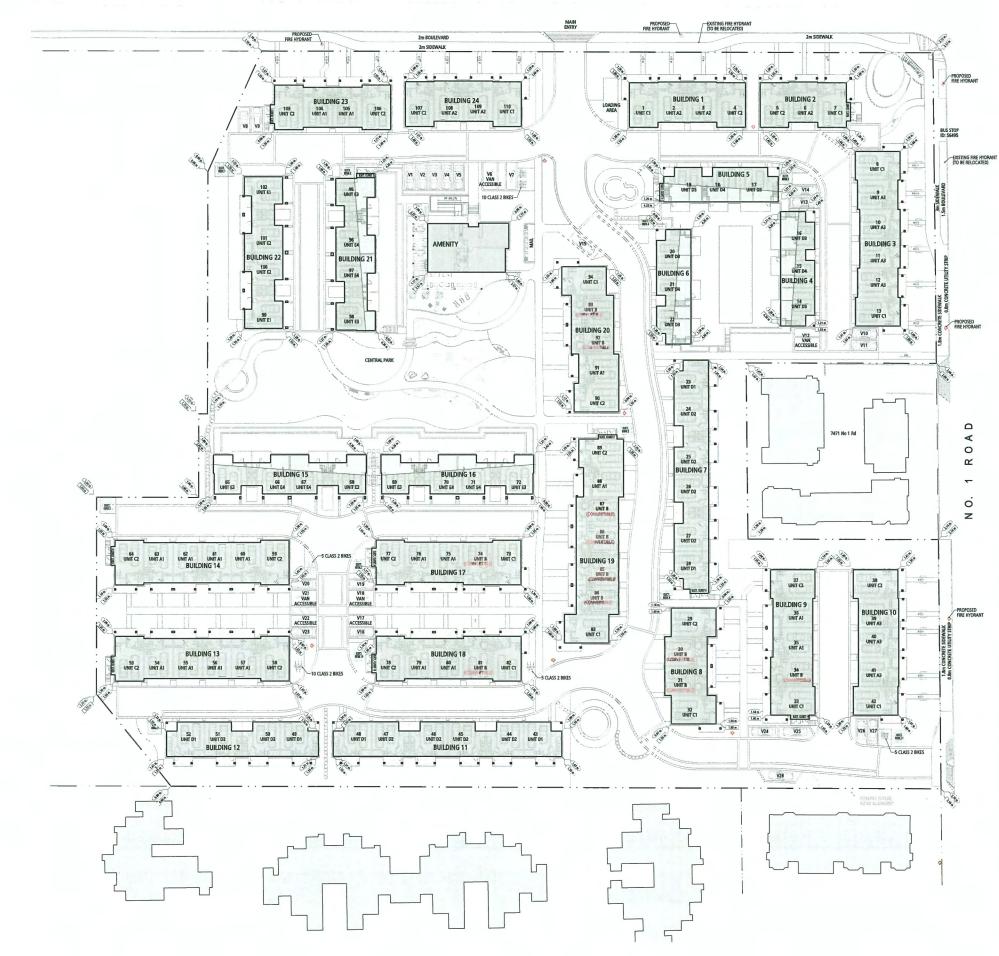

### 2. DEVELOPMENT PERMIT 23-018521

(REDMS No. 7926530)

APPLICANT: Fougere Architecture Inc.

PROPERTY LOCATION: 7491 No. 1 Road

### **Director's Recommendations**

That a Development Permit be issued which would:

- 1. permit the construction of 110 townhouse units at 7491 No. 1 Road on a site zoned "Low Density Townhouses (RTL1)"; and
- 2. vary the provisions of Richmond Zoning Bylaw 8500 to increase the maximum building height from 9.0 m to 9.25 m.
- 3. New Business
- 4. Date of Next Meeting: February 26, 2025