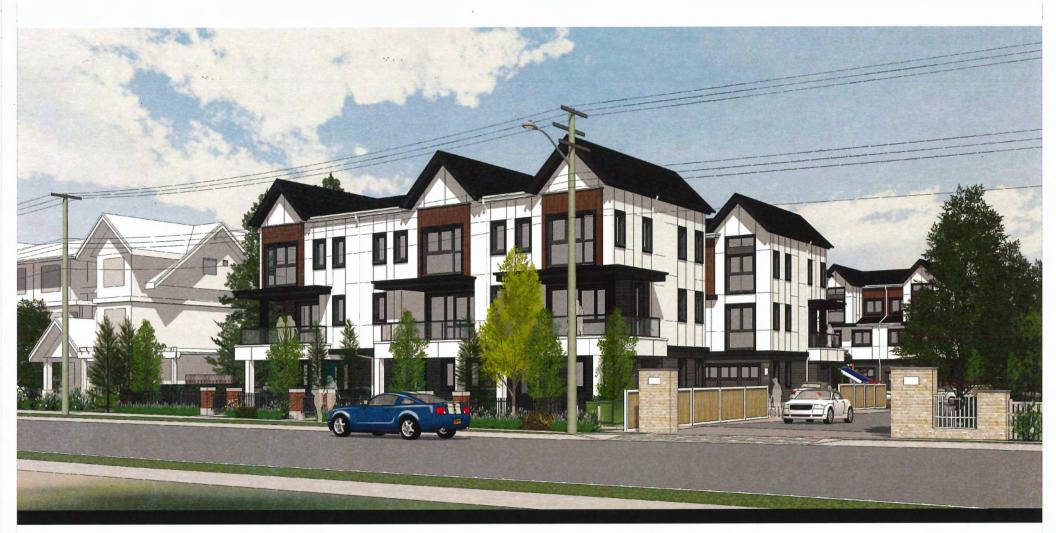

### 1. DEVELOPMENT PERMIT 22-023117 (REDMS No. 7844080)

APPLICANT: Wayne Fougere

PROPERTY LOCATION: 9511 Granville Avenue

INTENT OF PERMIT:

To permit the construction of a 12-unit townhouse development at 9511 Granville Avenue on a site zoned "Town Housing (ZT105) – North McLennan (City Centre)".

- the project consists of four three-storey townhouse buildings in two, three and fourunit clusters;
- prior to Rezoning Bylaw adoption, the northern portion of the site will be voluntarily transferred to the Richmond School District and consolidated with the Henry Anderson Elementary School to the north of the subject site;
- the proposed vehicle and pedestrian access to the subject site is from Granville
  Road through a shared driveway on an easement located on the adjacent townhouse development to the east (9533 Granville Avenue);
  - the project includes two convertible units which are centrally located, with one of
- the convertible units providing a secondary suite and a surface parking stall for the secondary suite;
- on-site accessible pedestrian paths of travel are provided for residents and visitors;
- the project provides 23 resident parking spaces and three visitor parking stalls, including one accessible parking space;
- resident and visitor bicycle parking spaces are provided on the site;
- the common outdoor amenity space includes covered seating and children's play equipment, among others;
- the existing trees on the neighbouring property to the west will be retained and preserved through maintaining existing grades around the trees;
- the architectural design of the proposed townhouse buildings is consistent with the neighbouring townhouse developments; however, contrasting colours and texture are proposed to create a unique identity for the proposed development; and

the proposed development has been designed to achieve Energy Step Code Level 3 and Emissions Level 4 in the Zero Carbon Step Code and includes a number of

environmental sustainability features.

Donald Duncan, DVSD Development Consultant Landscape Architect, with the aid of the same visual presentation, briefed the Panel on the main landscape features of the project, noting that (i) maintaining the site grading around trees and cantilevering portions of the garage floor slab of an adjacent proposed building in close proximity to a retained tree are proposed to ensure the preservation and protection of trees identified for retention, (ii) appropriate landscape treatments are proposed for different areas on the site, (iii) permeable paving is proposed for the internal drive aisles and visitor parking spaces, (iv) in addition to the retained trees, dense planting of native species and an ornamental streambed are proposed along the west side yard, (v) the proposed planting materials will provide all-season interest, (vi) lighting is proposed at key locations around the subject site including, among others, at building entries, side yards, and adjacent to the children's play area, and (vii) lighting will be directed to desired locations to avoid light spillover into neighbouring properties.