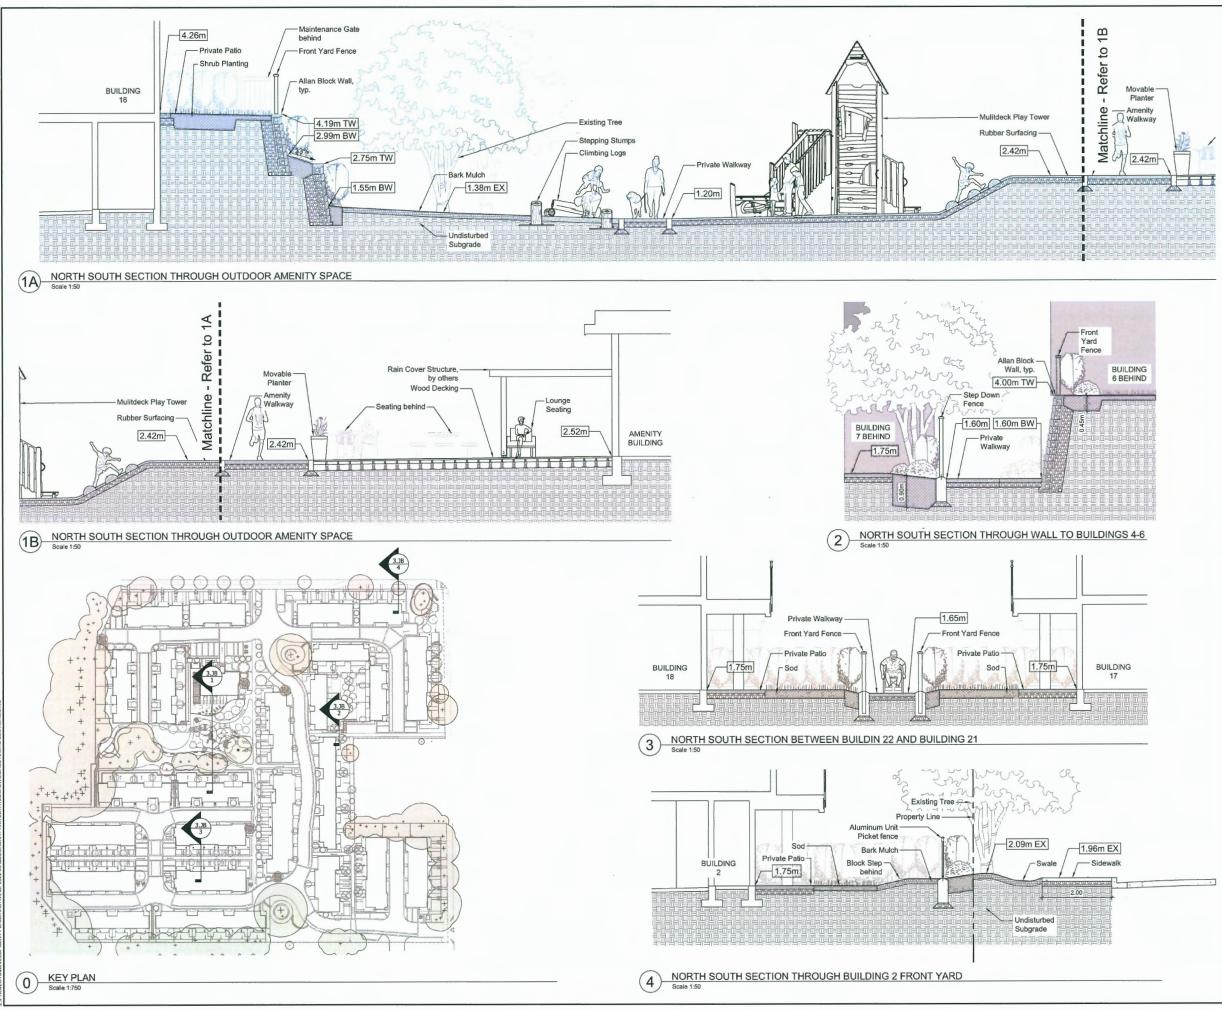

the proposed development has been designed to achieve Energy Step Code Level 3 and Emissions Level 4 in the Zero Carbon Step Code and includes a number of

environmental sustainability features.

Donald Duncan, DVSD Development Consultant Landscape Architect, with the aid of the same visual presentation, briefed the Panel on the main landscape features of the project, noting that (i) maintaining the site grading around trees and cantilevering portions of the garage floor slab of an adjacent proposed building in close proximity to a retained tree are proposed to ensure the preservation and protection of trees identified for retention, (ii) appropriate landscape treatments are proposed for different areas on the site, (iii) permeable paving is proposed for the internal drive aisles and visitor parking spaces, (iv) in addition to the retained trees, dense planting of native species and an ornamental streambed are proposed along the west side yard, (v) the proposed planting materials will provide all-season interest, (vi) lighting is proposed at key locations around the subject site including, among others, at building entries, side yards, and adjacent to the children's play area, and (vii) lighting will be directed to desired locations to avoid light spillover into neighbouring properties.

### Staff Comments

Joshua Reis, Director, Development noted that (i) the application includes the voluntary transfer of 392 square metres of the north portion of the site to the adjacent land owned by the Richmond School District which has been secured as a condition of Rezoning Bylaw adoption, (ii) access to proposed development will be provided through the existing townhouse development to the east, (iii) the applicant and the neighbouring strata have confirmed that they have reached an agreement on cost sharing and maintenance of the shared access, (iv) the project includes one secondary suite and two convertible units, (v) four on-site trees are proposed to be retained and protected, (vi) the proposed landscaping for the site includes, among others, the planting of 21 new trees which is over and above the 19 trees that had been proposed at the rezoning stage, and (vii) there is a Servicing Agreement required prior to Building Permit issuance for the project that includes frontage improvements along Granville Avenue including removal of the existing driveway letdown and construction of a new two-metre sidewalk and treed boulevard, and servicing connections.

### **Panel Discussion**

In reply to queries from the Panel, the applicant confirmed that (i) four on-site trees will be retained in addition to the existing trees on the adjacent property to the west, (ii) the two convertible units will incorporate accessibility features consistent with the City's Convertible Unit Guidelines and are designed with provision for future installation of a stair lift if desired, (iii) directional lighting will be installed on the subject site to avoid light spillover into adjacent properties, (iv) the northern portion of the subject site that will be transferred to the Richmond School District will be levelled and fenced by the applicant, and (v) two bicycle parking spaces will be provided in the garage of each townhouse unit and three visitor bicycle parking spaces are proposed in the east side yard near the common outdoor amenity area.