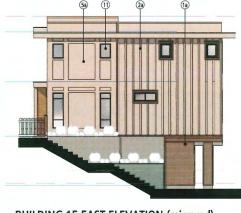

## **BUILDING ELEVATIONS**

**BUILDING 1 ELEVATION - NORTH BUILDING 2 ELEVATION - SOUTH (MIRRORED)**  **BUILDING 3 ELEVATION - NORTH** 

**BUILDING 4 ELEVATION - NORTH** 

## **BUILDING ELEVATIONS**

**ELEVATION - EAST** 

|                                                                                                                                                                                                                                                                                                                                                                                                                                                                                                                                                                                                                                                                                                                                                                                                                                                                                                                                                                                                                                                                                                                                                                                                                                                                                                                                                                                                                                                                                                                                                                                                                                                                                                                                                                                                                                                                                                                                                                                                                                                                                                                                | The Contract of the second |           | EXTERIOR FINISHES                                                                                                                                                                                |
|--------------------------------------------------------------------------------------------------------------------------------------------------------------------------------------------------------------------------------------------------------------------------------------------------------------------------------------------------------------------------------------------------------------------------------------------------------------------------------------------------------------------------------------------------------------------------------------------------------------------------------------------------------------------------------------------------------------------------------------------------------------------------------------------------------------------------------------------------------------------------------------------------------------------------------------------------------------------------------------------------------------------------------------------------------------------------------------------------------------------------------------------------------------------------------------------------------------------------------------------------------------------------------------------------------------------------------------------------------------------------------------------------------------------------------------------------------------------------------------------------------------------------------------------------------------------------------------------------------------------------------------------------------------------------------------------------------------------------------------------------------------------------------------------------------------------------------------------------------------------------------------------------------------------------------------------------------------------------------------------------------------------------------------------------------------------------------------------------------------------------------|----------------------------|-----------|--------------------------------------------------------------------------------------------------------------------------------------------------------------------------------------------------|
| A CARLES AND A CAR |                            |           | BP SHINGLES     SHADOW BLACK                                                                                                                                                                     |
|                                                                                                                                                                                                                                                                                                                                                                                                                                                                                                                                                                                                                                                                                                                                                                                                                                                                                                                                                                                                                                                                                                                                                                                                                                                                                                                                                                                                                                                                                                                                                                                                                                                                                                                                                                                                                                                                                                                                                                                                                                                                                                                                | -                          |           | 2 HARDIE PANEL-SMOOTH<br>COLOUR TO MATCH BENJAMIN MOORE -<br>CHANTILLY LACE 2121-70                                                                                                              |
|                                                                                                                                                                                                                                                                                                                                                                                                                                                                                                                                                                                                                                                                                                                                                                                                                                                                                                                                                                                                                                                                                                                                                                                                                                                                                                                                                                                                                                                                                                                                                                                                                                                                                                                                                                                                                                                                                                                                                                                                                                                                                                                                | 0                          | 6         | (3) HARDIE PANEL<br>TRUE GRAIN - FISHER COATING - SEPIA                                                                                                                                          |
|                                                                                                                                                                                                                                                                                                                                                                                                                                                                                                                                                                                                                                                                                                                                                                                                                                                                                                                                                                                                                                                                                                                                                                                                                                                                                                                                                                                                                                                                                                                                                                                                                                                                                                                                                                                                                                                                                                                                                                                                                                                                                                                                |                            |           | HARDIE LAP SIDING<br>AGED PEWTER<br>COLOUR TO MATCH BENJAMIN MOORE -<br>OVERCOAT CC-544                                                                                                          |
|                                                                                                                                                                                                                                                                                                                                                                                                                                                                                                                                                                                                                                                                                                                                                                                                                                                                                                                                                                                                                                                                                                                                                                                                                                                                                                                                                                                                                                                                                                                                                                                                                                                                                                                                                                                                                                                                                                                                                                                                                                                                                                                                | ®                          | (i)       | (6) ENTRY DOORS<br>COLOUR TO MATCH BENJAMIN MOORE -<br>2057-30 NAPLES BLUE                                                                                                                       |
|                                                                                                                                                                                                                                                                                                                                                                                                                                                                                                                                                                                                                                                                                                                                                                                                                                                                                                                                                                                                                                                                                                                                                                                                                                                                                                                                                                                                                                                                                                                                                                                                                                                                                                                                                                                                                                                                                                                                                                                                                                                                                                                                |                            | ¢         | (6) WOOD FASCIA<br>COLOUR TO MATCH BENJAMIN MOORE -<br>UNIVERSAL BLACK 2118-10                                                                                                                   |
|                                                                                                                                                                                                                                                                                                                                                                                                                                                                                                                                                                                                                                                                                                                                                                                                                                                                                                                                                                                                                                                                                                                                                                                                                                                                                                                                                                                                                                                                                                                                                                                                                                                                                                                                                                                                                                                                                                                                                                                                                                                                                                                                |                            | 99<br>(1) | DOWNSPOUTS AND GUTTERS<br>COLOUR TO MATCH BENJAMIN MOORE -<br>(7a) CHANTILLY LACE 2121-70<br>(7b) UNIVERSAL BLACK 2118-10                                                                        |
|                                                                                                                                                                                                                                                                                                                                                                                                                                                                                                                                                                                                                                                                                                                                                                                                                                                                                                                                                                                                                                                                                                                                                                                                                                                                                                                                                                                                                                                                                                                                                                                                                                                                                                                                                                                                                                                                                                                                                                                                                                                                                                                                | 0                          | 60        | METAL FLASHING<br>COLOUR TO MATCH BENJAMIN MOORE -<br>(8a) UNIVERSAL BLACK 2118-10<br>(8b) OVERCOAT CC-544<br>(8c) CHANTILLY LACE 2121-70                                                        |
|                                                                                                                                                                                                                                                                                                                                                                                                                                                                                                                                                                                                                                                                                                                                                                                                                                                                                                                                                                                                                                                                                                                                                                                                                                                                                                                                                                                                                                                                                                                                                                                                                                                                                                                                                                                                                                                                                                                                                                                                                                                                                                                                |                            |           | HARDIE SOFFIT<br>(Ba) VENTED CEDARMILL - NUT BROWN<br>(B) VENTED SMOOTH<br>COLOUR TO MATCH BENJAMIN MOORE -<br>UNIVERSAL BLACK 2118-10                                                           |
|                                                                                                                                                                                                                                                                                                                                                                                                                                                                                                                                                                                                                                                                                                                                                                                                                                                                                                                                                                                                                                                                                                                                                                                                                                                                                                                                                                                                                                                                                                                                                                                                                                                                                                                                                                                                                                                                                                                                                                                                                                                                                                                                | •                          | 0         | 10         VINYL WINDOWS - GREY           11         GARAGE DOOR - CLOPLAY BRONZE           12         ELECTRICAL CLOSET DOOR           COLOUR TO MATCH BENJAMIN MOORE -         OVERCOAT CC-544 |
|                                                                                                                                                                                                                                                                                                                                                                                                                                                                                                                                                                                                                                                                                                                                                                                                                                                                                                                                                                                                                                                                                                                                                                                                                                                                                                                                                                                                                                                                                                                                                                                                                                                                                                                                                                                                                                                                                                                                                                                                                                                                                                                                |                            |           | GLASS AND ALUMINUM RAILING     WOOD PICKET RAILING     PRIVACY SCREEN WITH ALUMINUM FRAME     AND GLASS                                                                                          |
|                                                                                                                                                                                                                                                                                                                                                                                                                                                                                                                                                                                                                                                                                                                                                                                                                                                                                                                                                                                                                                                                                                                                                                                                                                                                                                                                                                                                                                                                                                                                                                                                                                                                                                                                                                                                                                                                                                                                                                                                                                                                                                                                | 6                          | (2        | (16) WOOD LATTICE SCREEN<br>STAINED TO MATCH FISHER COATING - SEPIA                                                                                                                              |