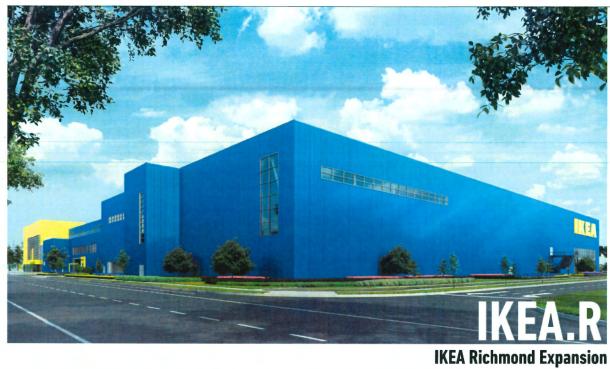

### Origin

Lakeshore Group, on behalf of IKEA Properties Ltd. (Directors: Luc Lauwers, Glen Watson, Alberta Gnat and Wayne Carney), has applied to the City of Richmond for permission to permit the construction of a 15,413 m<sup>2</sup> (165,904.15 ft<sup>2</sup>) addition to the existing building at 3320 Jacombs Road on a site zoned "Industrial Retail (IR1)". A location map of the site is provided in Attachment 1.

The purpose of this proposed addition is to expand the e-commerce, parcel and home delivery capabilities of the business. The expansion also includes additional loading docks for delivery vehicles. The portion of the site immediately south of the existing building, the site of the proposed addition, is currently vacant. The proposed addition seeks to expand southwards from the existing 32,396.5 m<sup>2</sup> (348,713.02 ft<sup>2</sup>) IKEA store, currently comprised of a large three-storey building sited over a portion of ground-level parking. This warehouse expansion was identified as "Phase 5" of the IKEA development in the original Development Permit (DP 10-525175) issued by Council on September 13, 2010.