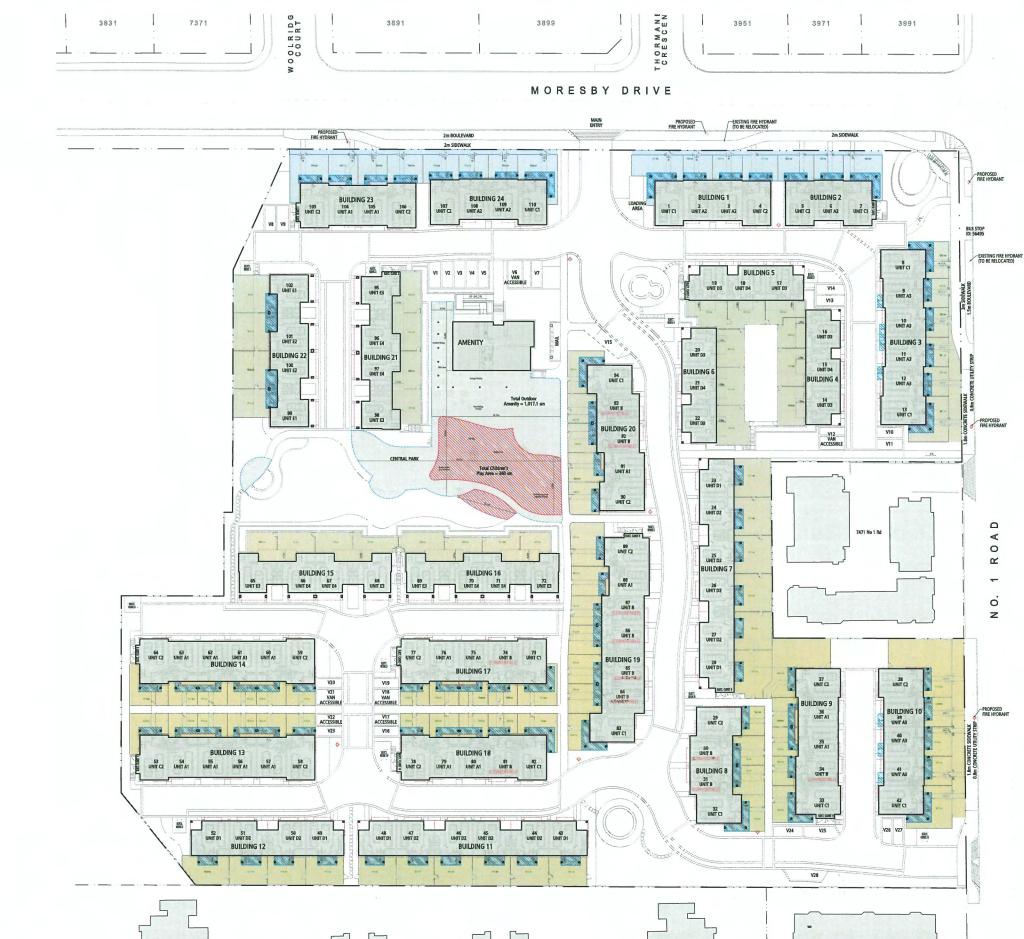

### 2. DEVELOPMENT PERMIT 23-018521

(REDMS No. 7926530)

APPLICANT: Fougere Architecture Inc.

PROPERTY LOCATION: 7491 No. 1 Road

### **Director's Recommendations**

That a Development Permit be issued which would:

- 1. permit the construction of 110 townhouse units at 7491 No. 1 Road on a site zoned "Low Density Townhouses (RTL1)"; and
- 2. vary the provisions of Richmond Zoning Bylaw 8500 to increase the maximum building height from 9.0 m to 9.25 m.
- 3. New Business
- 4. Date of Next Meeting: February 26, 2025