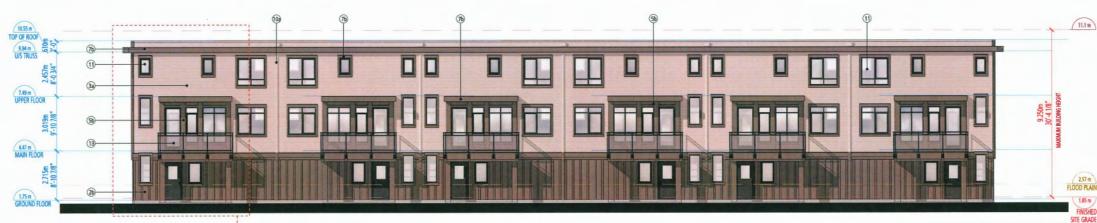

## **BUILDING ELEVATIONS**

**BUILDING 1 ELEVATION - NORTH BUILDING 2 ELEVATION - SOUTH (MIRRORED)**  **BUILDING 3 ELEVATION - NORTH** 

**BUILDING 4 ELEVATION - NORTH** 

## **BUILDING ELEVATIONS**

**ELEVATION - EAST** 

|                                                                                                                                                                                                                                                                                                                                                                                                                                                                                                                                                                                                                                                                                                                                                                                                                                                                                                                                                                                                                                                                                                                                                                                                                                                                                                                                                                                                                                                                                                                                                                                                                                                                                                                                                                                                                                                                                                                                                                                                                                                                                                                                | The Contract of the second |           | EXTERIOR FINISHES                                                                                                                                                                                |
|--------------------------------------------------------------------------------------------------------------------------------------------------------------------------------------------------------------------------------------------------------------------------------------------------------------------------------------------------------------------------------------------------------------------------------------------------------------------------------------------------------------------------------------------------------------------------------------------------------------------------------------------------------------------------------------------------------------------------------------------------------------------------------------------------------------------------------------------------------------------------------------------------------------------------------------------------------------------------------------------------------------------------------------------------------------------------------------------------------------------------------------------------------------------------------------------------------------------------------------------------------------------------------------------------------------------------------------------------------------------------------------------------------------------------------------------------------------------------------------------------------------------------------------------------------------------------------------------------------------------------------------------------------------------------------------------------------------------------------------------------------------------------------------------------------------------------------------------------------------------------------------------------------------------------------------------------------------------------------------------------------------------------------------------------------------------------------------------------------------------------------|----------------------------|-----------|--------------------------------------------------------------------------------------------------------------------------------------------------------------------------------------------------|
| A CARLES AND A CAR |                            |           | BP SHINGLES     SHADOW BLACK                                                                                                                                                                     |
|                                                                                                                                                                                                                                                                                                                                                                                                                                                                                                                                                                                                                                                                                                                                                                                                                                                                                                                                                                                                                                                                                                                                                                                                                                                                                                                                                                                                                                                                                                                                                                                                                                                                                                                                                                                                                                                                                                                                                                                                                                                                                                                                | -                          |           | 2 HARDIE PANEL-SMOOTH<br>COLOUR TO MATCH BENJAMIN MOORE -<br>CHANTILLY LACE 2121-70                                                                                                              |
|                                                                                                                                                                                                                                                                                                                                                                                                                                                                                                                                                                                                                                                                                                                                                                                                                                                                                                                                                                                                                                                                                                                                                                                                                                                                                                                                                                                                                                                                                                                                                                                                                                                                                                                                                                                                                                                                                                                                                                                                                                                                                                                                | 0                          | 6         | (3) HARDIE PANEL<br>TRUE GRAIN - FISHER COATING - SEPIA                                                                                                                                          |
|                                                                                                                                                                                                                                                                                                                                                                                                                                                                                                                                                                                                                                                                                                                                                                                                                                                                                                                                                                                                                                                                                                                                                                                                                                                                                                                                                                                                                                                                                                                                                                                                                                                                                                                                                                                                                                                                                                                                                                                                                                                                                                                                |                            |           | HARDIE LAP SIDING<br>AGED PEWTER<br>COLOUR TO MATCH BENJAMIN MOORE -<br>OVERCOAT CC-544                                                                                                          |
|                                                                                                                                                                                                                                                                                                                                                                                                                                                                                                                                                                                                                                                                                                                                                                                                                                                                                                                                                                                                                                                                                                                                                                                                                                                                                                                                                                                                                                                                                                                                                                                                                                                                                                                                                                                                                                                                                                                                                                                                                                                                                                                                | ®                          | (i)       | (6) ENTRY DOORS<br>COLOUR TO MATCH BENJAMIN MOORE -<br>2057-30 NAPLES BLUE                                                                                                                       |
|                                                                                                                                                                                                                                                                                                                                                                                                                                                                                                                                                                                                                                                                                                                                                                                                                                                                                                                                                                                                                                                                                                                                                                                                                                                                                                                                                                                                                                                                                                                                                                                                                                                                                                                                                                                                                                                                                                                                                                                                                                                                                                                                |                            | ¢         | (6) WOOD FASCIA<br>COLOUR TO MATCH BENJAMIN MOORE -<br>UNIVERSAL BLACK 2118-10                                                                                                                   |
|                                                                                                                                                                                                                                                                                                                                                                                                                                                                                                                                                                                                                                                                                                                                                                                                                                                                                                                                                                                                                                                                                                                                                                                                                                                                                                                                                                                                                                                                                                                                                                                                                                                                                                                                                                                                                                                                                                                                                                                                                                                                                                                                |                            | 99<br>(1) | DOWNSPOUTS AND GUTTERS<br>COLOUR TO MATCH BENJAMIN MOORE -<br>(7a) CHANTILLY LACE 2121-70<br>(7b) UNIVERSAL BLACK 2118-10                                                                        |
|                                                                                                                                                                                                                                                                                                                                                                                                                                                                                                                                                                                                                                                                                                                                                                                                                                                                                                                                                                                                                                                                                                                                                                                                                                                                                                                                                                                                                                                                                                                                                                                                                                                                                                                                                                                                                                                                                                                                                                                                                                                                                                                                | 0                          | 60        | METAL FLASHING<br>COLOUR TO MATCH BENJAMIN MOORE -<br>(8a) UNIVERSAL BLACK 2118-10<br>(8b) OVERCOAT CC-544<br>(8c) CHANTILLY LACE 2121-70                                                        |
|                                                                                                                                                                                                                                                                                                                                                                                                                                                                                                                                                                                                                                                                                                                                                                                                                                                                                                                                                                                                                                                                                                                                                                                                                                                                                                                                                                                                                                                                                                                                                                                                                                                                                                                                                                                                                                                                                                                                                                                                                                                                                                                                |                            |           | HARDIE SOFFIT<br>(Ba) VENTED CEDARMILL - NUT BROWN<br>(B) VENTED SMOOTH<br>COLOUR TO MATCH BENJAMIN MOORE -<br>UNIVERSAL BLACK 2118-10                                                           |
|                                                                                                                                                                                                                                                                                                                                                                                                                                                                                                                                                                                                                                                                                                                                                                                                                                                                                                                                                                                                                                                                                                                                                                                                                                                                                                                                                                                                                                                                                                                                                                                                                                                                                                                                                                                                                                                                                                                                                                                                                                                                                                                                | •                          | 0         | 10         VINYL WINDOWS - GREY           11         GARAGE DOOR - CLOPLAY BRONZE           12         ELECTRICAL CLOSET DOOR           COLOUR TO MATCH BENJAMIN MOORE -         OVERCOAT CC-544 |
|                                                                                                                                                                                                                                                                                                                                                                                                                                                                                                                                                                                                                                                                                                                                                                                                                                                                                                                                                                                                                                                                                                                                                                                                                                                                                                                                                                                                                                                                                                                                                                                                                                                                                                                                                                                                                                                                                                                                                                                                                                                                                                                                |                            |           | GLASS AND ALUMINUM RAILING     WOOD PICKET RAILING     PRIVACY SCREEN WITH ALUMINUM FRAME     AND GLASS                                                                                          |
|                                                                                                                                                                                                                                                                                                                                                                                                                                                                                                                                                                                                                                                                                                                                                                                                                                                                                                                                                                                                                                                                                                                                                                                                                                                                                                                                                                                                                                                                                                                                                                                                                                                                                                                                                                                                                                                                                                                                                                                                                                                                                                                                | 6                          | (2        | (16) WOOD LATTICE SCREEN<br>STAINED TO MATCH FISHER COATING - SEPIA                                                                                                                              |