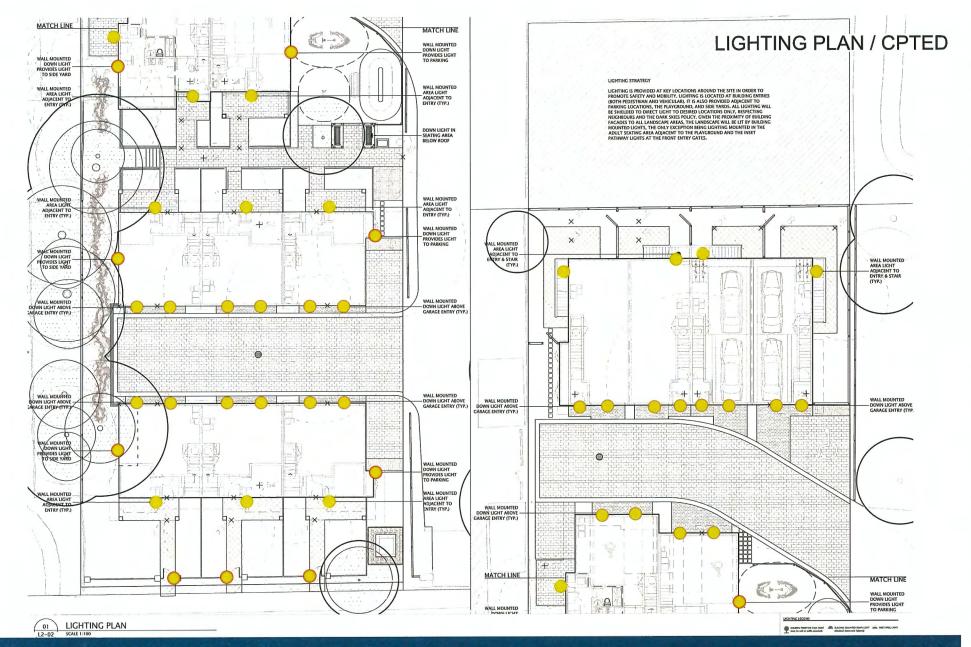

### **Panel Discussion**

In reply to queries from the Panel, the applicant confirmed that (i) four on-site trees will be retained in addition to the existing trees on the adjacent property to the west, (ii) the two convertible units will incorporate accessibility features consistent with the City's Convertible Unit Guidelines and are designed with provision for future installation of a stair lift if desired, (iii) directional lighting will be installed on the subject site to avoid light spillover into adjacent properties, (iv) the northern portion of the subject site that will be transferred to the Richmond School District will be levelled and fenced by the applicant, and (v) two bicycle parking spaces will be provided in the garage of each townhouse unit and three visitor bicycle parking spaces are proposed in the east side yard near the common outdoor amenity area.