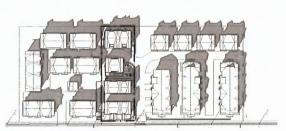

## **BUILDING ELEVATIONS**

**BUILDING 1 ELEVATION - NORTH BUILDING 2 ELEVATION - SOUTH (MIRRORED)**  **BUILDING 3 ELEVATION - NORTH** 

**BUILDING 4 ELEVATION - NORTH** 

## **BUILDING ELEVATIONS**

**ELEVATION - EAST** 

|                                                                                                                                                                                                                                                                                                                                                                                                                                                                                                                                                                                                                                                                                                                                                                                                                                                                                                                                                                                                                                                                                                                                                                                                                                                                                                                                                                                                                                                                                                                                                                                                                                                                                                                                                                                                                                                                                                                                                                                                                                                                                                                                | The Contract of the second |           | EXTERIOR FINISHES                                                                                                                                                                                |
|--------------------------------------------------------------------------------------------------------------------------------------------------------------------------------------------------------------------------------------------------------------------------------------------------------------------------------------------------------------------------------------------------------------------------------------------------------------------------------------------------------------------------------------------------------------------------------------------------------------------------------------------------------------------------------------------------------------------------------------------------------------------------------------------------------------------------------------------------------------------------------------------------------------------------------------------------------------------------------------------------------------------------------------------------------------------------------------------------------------------------------------------------------------------------------------------------------------------------------------------------------------------------------------------------------------------------------------------------------------------------------------------------------------------------------------------------------------------------------------------------------------------------------------------------------------------------------------------------------------------------------------------------------------------------------------------------------------------------------------------------------------------------------------------------------------------------------------------------------------------------------------------------------------------------------------------------------------------------------------------------------------------------------------------------------------------------------------------------------------------------------|----------------------------|-----------|--------------------------------------------------------------------------------------------------------------------------------------------------------------------------------------------------|
| A CARLES AND A CAR |                            |           | BP SHINGLES     SHADOW BLACK                                                                                                                                                                     |
|                                                                                                                                                                                                                                                                                                                                                                                                                                                                                                                                                                                                                                                                                                                                                                                                                                                                                                                                                                                                                                                                                                                                                                                                                                                                                                                                                                                                                                                                                                                                                                                                                                                                                                                                                                                                                                                                                                                                                                                                                                                                                                                                | -                          |           | 2 HARDIE PANEL-SMOOTH<br>COLOUR TO MATCH BENJAMIN MOORE -<br>CHANTILLY LACE 2121-70                                                                                                              |
|                                                                                                                                                                                                                                                                                                                                                                                                                                                                                                                                                                                                                                                                                                                                                                                                                                                                                                                                                                                                                                                                                                                                                                                                                                                                                                                                                                                                                                                                                                                                                                                                                                                                                                                                                                                                                                                                                                                                                                                                                                                                                                                                | 0                          | 6         | (3) HARDIE PANEL<br>TRUE GRAIN - FISHER COATING - SEPIA                                                                                                                                          |
|                                                                                                                                                                                                                                                                                                                                                                                                                                                                                                                                                                                                                                                                                                                                                                                                                                                                                                                                                                                                                                                                                                                                                                                                                                                                                                                                                                                                                                                                                                                                                                                                                                                                                                                                                                                                                                                                                                                                                                                                                                                                                                                                |                            |           | HARDIE LAP SIDING<br>AGED PEWTER<br>COLOUR TO MATCH BENJAMIN MOORE -<br>OVERCOAT CC-544                                                                                                          |
|                                                                                                                                                                                                                                                                                                                                                                                                                                                                                                                                                                                                                                                                                                                                                                                                                                                                                                                                                                                                                                                                                                                                                                                                                                                                                                                                                                                                                                                                                                                                                                                                                                                                                                                                                                                                                                                                                                                                                                                                                                                                                                                                | ®                          | (i)       | (6) ENTRY DOORS<br>COLOUR TO MATCH BENJAMIN MOORE -<br>2057-30 NAPLES BLUE                                                                                                                       |
|                                                                                                                                                                                                                                                                                                                                                                                                                                                                                                                                                                                                                                                                                                                                                                                                                                                                                                                                                                                                                                                                                                                                                                                                                                                                                                                                                                                                                                                                                                                                                                                                                                                                                                                                                                                                                                                                                                                                                                                                                                                                                                                                |                            | ¢         | (6) WOOD FASCIA<br>COLOUR TO MATCH BENJAMIN MOORE -<br>UNIVERSAL BLACK 2118-10                                                                                                                   |
|                                                                                                                                                                                                                                                                                                                                                                                                                                                                                                                                                                                                                                                                                                                                                                                                                                                                                                                                                                                                                                                                                                                                                                                                                                                                                                                                                                                                                                                                                                                                                                                                                                                                                                                                                                                                                                                                                                                                                                                                                                                                                                                                |                            | 99<br>(1) | DOWNSPOUTS AND GUTTERS<br>COLOUR TO MATCH BENJAMIN MOORE -<br>(7a) CHANTILLY LACE 2121-70<br>(7b) UNIVERSAL BLACK 2118-10                                                                        |
|                                                                                                                                                                                                                                                                                                                                                                                                                                                                                                                                                                                                                                                                                                                                                                                                                                                                                                                                                                                                                                                                                                                                                                                                                                                                                                                                                                                                                                                                                                                                                                                                                                                                                                                                                                                                                                                                                                                                                                                                                                                                                                                                | 0                          | 60        | METAL FLASHING<br>COLOUR TO MATCH BENJAMIN MOORE -<br>(8a) UNIVERSAL BLACK 2118-10<br>(8b) OVERCOAT CC-544<br>(8c) CHANTILLY LACE 2121-70                                                        |
|                                                                                                                                                                                                                                                                                                                                                                                                                                                                                                                                                                                                                                                                                                                                                                                                                                                                                                                                                                                                                                                                                                                                                                                                                                                                                                                                                                                                                                                                                                                                                                                                                                                                                                                                                                                                                                                                                                                                                                                                                                                                                                                                |                            |           | HARDIE SOFFIT<br>(Ba) VENTED CEDARMILL - NUT BROWN<br>(B) VENTED SMOOTH<br>COLOUR TO MATCH BENJAMIN MOORE -<br>UNIVERSAL BLACK 2118-10                                                           |
|                                                                                                                                                                                                                                                                                                                                                                                                                                                                                                                                                                                                                                                                                                                                                                                                                                                                                                                                                                                                                                                                                                                                                                                                                                                                                                                                                                                                                                                                                                                                                                                                                                                                                                                                                                                                                                                                                                                                                                                                                                                                                                                                | •                          | 0         | 10         VINYL WINDOWS - GREY           11         GARAGE DOOR - CLOPLAY BRONZE           12         ELECTRICAL CLOSET DOOR           COLOUR TO MATCH BENJAMIN MOORE -         OVERCOAT CC-544 |
|                                                                                                                                                                                                                                                                                                                                                                                                                                                                                                                                                                                                                                                                                                                                                                                                                                                                                                                                                                                                                                                                                                                                                                                                                                                                                                                                                                                                                                                                                                                                                                                                                                                                                                                                                                                                                                                                                                                                                                                                                                                                                                                                |                            |           | GLASS AND ALUMINUM RAILING     WOOD PICKET RAILING     PRIVACY SCREEN WITH ALUMINUM FRAME     AND GLASS                                                                                          |
|                                                                                                                                                                                                                                                                                                                                                                                                                                                                                                                                                                                                                                                                                                                                                                                                                                                                                                                                                                                                                                                                                                                                                                                                                                                                                                                                                                                                                                                                                                                                                                                                                                                                                                                                                                                                                                                                                                                                                                                                                                                                                                                                | 6                          | (2        | (16) WOOD LATTICE SCREEN<br>STAINED TO MATCH FISHER COATING - SEPIA                                                                                                                              |