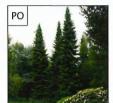

#### TREES

|                                           | PLA              |       | Γ LIST                          |                              |           |                                                               |                              |          |
|-------------------------------------------|------------------|-------|---------------------------------|------------------------------|-----------|---------------------------------------------------------------|------------------------------|----------|
| The second                                | TREES            |       |                                 |                              |           |                                                               |                              |          |
| - + co                                    | CODE             | QTY   | SCIENTIFIC NAME                 | COMMON NAME                  | SIZE      | COMMENTS                                                      | MATURE SIZE                  | SPACING  |
| A HILL                                    | со               | 6     | Chamaecyparis obtusa 'Gracilis' | Slender Hinoki False Cypress | 4.0 m ht. | 150cm STD – Dense Tight Habit<br>B&B min. 50cm root ball dia. | 6m height<br>2m spread       | as shown |
|                                           | GB               | 12    | Ginkgo biloba 'Goldspire'       | Goldspire Ginkgo             | 8cm cal.  | 150cm STD – B&B w/basket<br>min, 50cm root ball dia.          | 6.0m height<br>2.0m width    | as shown |
| GB                                        | PO               | 3     | Picea omorika                   | Serbian Spruce               | 4.0 m ht. | Dense Tight Habit<br>8&B min. 50cm root ball dia.             | 18m height<br>6m spread      | as shown |
| 1                                         | CONIF            | EROU  | IS SHRUBS                       |                              |           |                                                               |                              |          |
| 11 W //                                   | CODE             | QTY   | SCIENTIFIC NAME                 | COMMON NAME                  | SIZE      | COMMENTS                                                      | MATURE SIZE                  | SPACING  |
| mp                                        | pm               | 34    | Pinus mugo mughus               | Mugo Pine                    | #5 pot    | min. 30cm spread<br>min. 20cm height                          | 300cm height<br>500cm spread | as shown |
|                                           | tm               | 66    | Taxus x media 'Hicksii'         | Hick's Yew                   | 1.2m      | min. 30cm spread                                              | 15cm height<br>120cm spread  | 75cm     |
| VAR                                       | BROAL            | DLEAF | EVERGREEN SHRUBS                |                              |           |                                                               |                              |          |
|                                           | CODE             | QTY   | SCIENTIFIC NAME                 | COMMON NAME                  | SIZE      | COMMENTS                                                      | MATURE SIZE                  | SPACING  |
| ah a                                      | ah               | 21    | Azalea Japonica 'Hino Crimson'  | Crimson Japanese Azalea      | #2 pot    | min. 20cm height                                              | 100cm height<br>120cm width  | 60cm     |
| (eo)                                      | eo               | 19    | Euonymus aureomarginatus        | Golden Euonymus              | #2 pot    | min. 20cm height                                              | 120cm height<br>150cm spread | 75cm     |
| (gs)                                      | gs               | 59    | Gaultheria shallon              | Salal                        | #1 pot    | min. 20cm height                                              | 100cm height<br>120cm spread | 65cm     |
|                                           | la               | 23    | Lavandula angustifolia          | English Lavender             | #1 pot    | min. 30cm height                                              | 60cm height<br>75cm spread   | 75cm     |
| Epi 3                                     | pl               | 38    | Prunus I. 'Otto Luyken'         | Otto Luyken Laurel           | #2 pot    | min. 45cm height                                              | 150cm height<br>300cm spread | 60cm     |
| TV                                        | rv               | 21    | Rhododendron 'Vulcan'           | Vulcan Rhododendron          | #2 pot    | min. 45cm height                                              | 150cm height<br>200cm spread | 75cm     |
| vo                                        | vo               | 87    | Vaccinium ovatum 'Thunderbird   | 'Evergreen Huckleberry       | #2 pot    | min. 60cm height                                              | 180cm height<br>190cm spread | 75cm     |
|                                           | DECIDUOUS SHRUBS |       |                                 |                              |           |                                                               |                              |          |
|                                           | CODE             | QTY   | SCIENTIFIC NAME                 | COMMON NAME                  | SIZE      | COMMENTS                                                      | MATURE SIZE                  | SPACING  |
| cs                                        | cs               | 6     | Cornus stolonifera              | Redtwig Dogwood              | #1 pot    | min. 50cm height<br>heavy                                     | 300cm height<br>200cm spread | 90cm     |
| ars 3                                     | rs               | 6     | Ribes s. 'King Edward VII'      | King Edward VII Currant      | #1 pot    | min. 40cm height                                              | 240cm height<br>120cm spread | 75cm     |
|                                           | GRASS            | SES   |                                 |                              |           |                                                               |                              |          |
|                                           | CODE             | QTY   | SCIENTIFIC NAME                 | COMMON NAME                  | SIZE      | COMMENTS                                                      | MATURE SIZE                  | SPACING  |
| 444444<br>******************************* | x                | 110   | Pennisetum rubrum               | Purple Fountain Grass        | #1 pot    |                                                               | 100cm height<br>60cm spread  | 45cm     |
| FERNS                                     |                  |       |                                 |                              |           |                                                               |                              |          |
|                                           | CODE             | QTY   | SCIENTIFIC NAME                 | COMMON NAME                  | SIZE      | COMMENTS                                                      | MATURE SIZE                  | SPACING  |
| ipm]                                      | pm               | 34    | Polystichum munitum             | Swordfern                    | #1 pot    | min. 25cm height                                              | 100cm height<br>100cm spread | 60cm     |
|                                           | VINES            |       |                                 |                              |           |                                                               |                              |          |
|                                           | CODE             | QTY   | SCIENTIFIC NAME                 | COMMON NAME                  | SIZE      | COMMENTS                                                      | MATURE SIZE                  | SPACING  |
| (p)—                                      | hp               | 2     | Hydrangea petiolaris            | Climbing Hydrangea           | #2 pot    | min. 30cm height<br>heavy                                     | 500cm height<br>200cm spread | as shown |
|                                           | GROUND COVERS    |       |                                 |                              |           |                                                               |                              |          |
|                                           | CODE             | QTY   | SCIENTIFIC NAME                 | COMMON NAME                  | SIZE      | COMMENTS                                                      | MATURE SIZE                  | SPACING  |
|                                           | rc               | 257   | Rubus calycinoides              | Creeping Raspberry           | 10cm pot  | min. 25cm spread<br>30cm O.C.                                 | 10cm height<br>60cm spread   | 30cm     |
|                                           | la               |       | Lawn                            | Shade Tolerant Blend         |           |                                                               |                              | 30cm     |