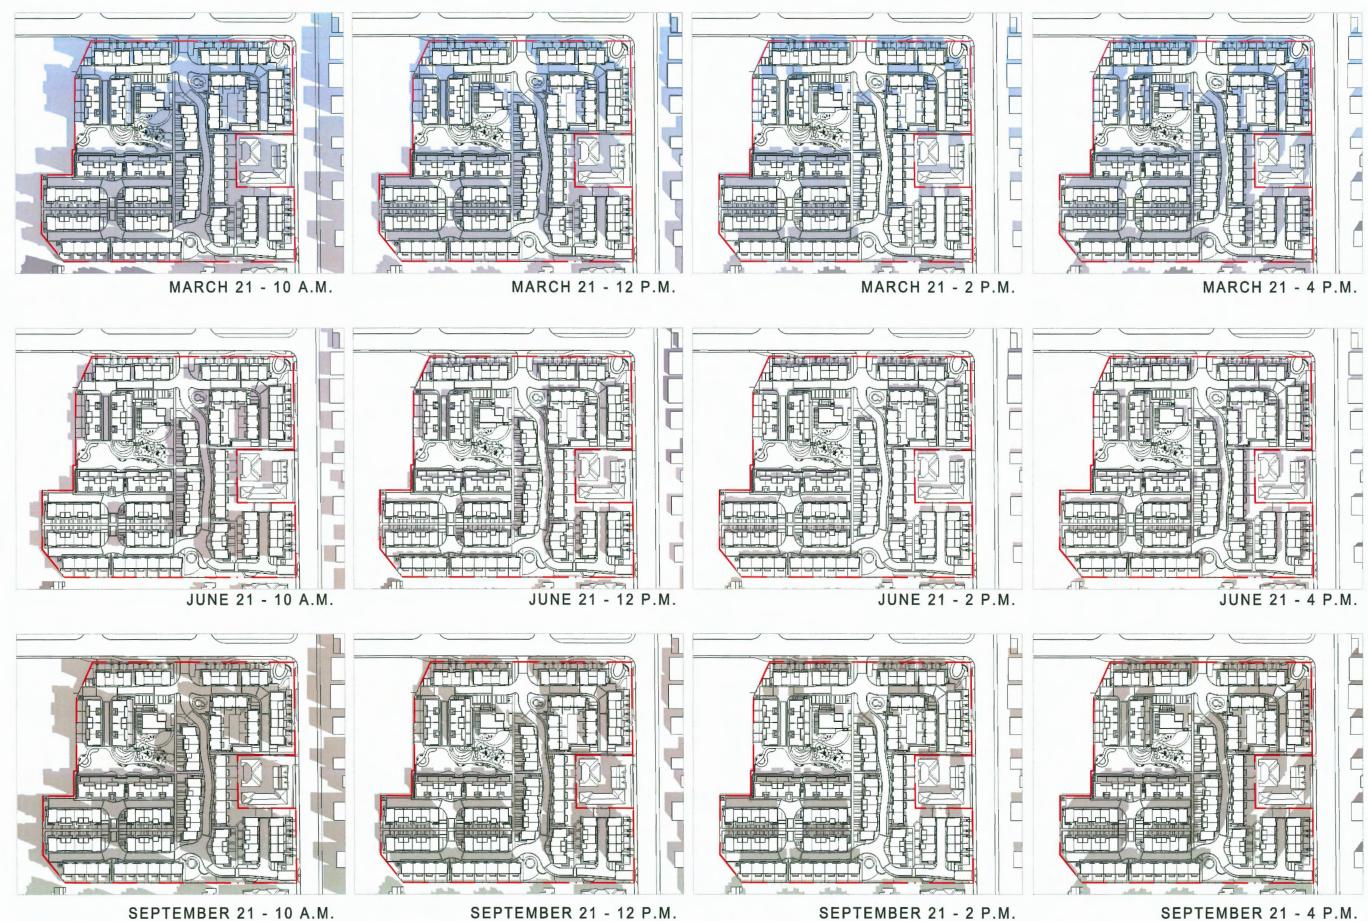

### SHADOW STUDY

MARCH 21 - 10 A.M.

JUNE 21 - 10 A.M.

SEPTEMBER 21 - 10 A.M.

MARCH 21 - 12 P.M.

JUNE 21 - 12 P.M.

SEPTEMBER 21 - 12 P.M.

SEPTEMBER 21 - 2 P.M.

JUNE 21 - 2 P.M.

JUNE 21 - 4 P.M.

SEPTEMBER 21 - 4 P.M.

**KEY PLAN** 