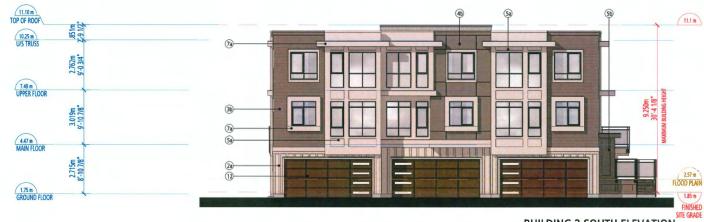

## **BUILDING ELEVATIONS**

**BUILDING 1 ELEVATION - NORTH BUILDING 2 ELEVATION - SOUTH (MIRRORED)**  **BUILDING 3 ELEVATION - NORTH** 

**BUILDING 4 ELEVATION - NORTH** 