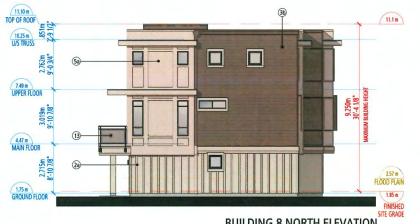

## **BUILDING ELEVATIONS**

**BUILDING 1 ELEVATION - NORTH BUILDING 2 ELEVATION - SOUTH (MIRRORED)**  **BUILDING 3 ELEVATION - NORTH** 

**BUILDING 4 ELEVATION - NORTH** 

## **BUILDING ELEVATIONS**

**ELEVATION - EAST** 

|                                                                                                                                                                                                                                                                                                                                                                                                                                                                                                                                                                                                                                                                                                                                                                                                                                                                                                                                                                                                                                                                                                                                                                                                                                                                                                                                                                                                                                                                                                                                                                                                                                                                                                                                                                                                                                                                                                                                                                                                                                                                                                                                | The Contract of the second |           | EXTERIOR FINISHES                                                                                                                                                                                |
|--------------------------------------------------------------------------------------------------------------------------------------------------------------------------------------------------------------------------------------------------------------------------------------------------------------------------------------------------------------------------------------------------------------------------------------------------------------------------------------------------------------------------------------------------------------------------------------------------------------------------------------------------------------------------------------------------------------------------------------------------------------------------------------------------------------------------------------------------------------------------------------------------------------------------------------------------------------------------------------------------------------------------------------------------------------------------------------------------------------------------------------------------------------------------------------------------------------------------------------------------------------------------------------------------------------------------------------------------------------------------------------------------------------------------------------------------------------------------------------------------------------------------------------------------------------------------------------------------------------------------------------------------------------------------------------------------------------------------------------------------------------------------------------------------------------------------------------------------------------------------------------------------------------------------------------------------------------------------------------------------------------------------------------------------------------------------------------------------------------------------------|----------------------------|-----------|--------------------------------------------------------------------------------------------------------------------------------------------------------------------------------------------------|
| A CARLES AND A CAR |                            |           | BP SHINGLES     SHADOW BLACK                                                                                                                                                                     |
|                                                                                                                                                                                                                                                                                                                                                                                                                                                                                                                                                                                                                                                                                                                                                                                                                                                                                                                                                                                                                                                                                                                                                                                                                                                                                                                                                                                                                                                                                                                                                                                                                                                                                                                                                                                                                                                                                                                                                                                                                                                                                                                                | -                          |           | 2 HARDIE PANEL-SMOOTH<br>COLOUR TO MATCH BENJAMIN MOORE -<br>CHANTILLY LACE 2121-70                                                                                                              |
|                                                                                                                                                                                                                                                                                                                                                                                                                                                                                                                                                                                                                                                                                                                                                                                                                                                                                                                                                                                                                                                                                                                                                                                                                                                                                                                                                                                                                                                                                                                                                                                                                                                                                                                                                                                                                                                                                                                                                                                                                                                                                                                                | 0                          | 6         | (3) HARDIE PANEL<br>TRUE GRAIN - FISHER COATING - SEPIA                                                                                                                                          |
|                                                                                                                                                                                                                                                                                                                                                                                                                                                                                                                                                                                                                                                                                                                                                                                                                                                                                                                                                                                                                                                                                                                                                                                                                                                                                                                                                                                                                                                                                                                                                                                                                                                                                                                                                                                                                                                                                                                                                                                                                                                                                                                                |                            |           | HARDIE LAP SIDING<br>AGED PEWTER<br>COLOUR TO MATCH BENJAMIN MOORE -<br>OVERCOAT CC-544                                                                                                          |
|                                                                                                                                                                                                                                                                                                                                                                                                                                                                                                                                                                                                                                                                                                                                                                                                                                                                                                                                                                                                                                                                                                                                                                                                                                                                                                                                                                                                                                                                                                                                                                                                                                                                                                                                                                                                                                                                                                                                                                                                                                                                                                                                | ®                          | (i)       | (6) ENTRY DOORS<br>COLOUR TO MATCH BENJAMIN MOORE -<br>2057-30 NAPLES BLUE                                                                                                                       |
|                                                                                                                                                                                                                                                                                                                                                                                                                                                                                                                                                                                                                                                                                                                                                                                                                                                                                                                                                                                                                                                                                                                                                                                                                                                                                                                                                                                                                                                                                                                                                                                                                                                                                                                                                                                                                                                                                                                                                                                                                                                                                                                                |                            | ¢         | (6) WOOD FASCIA<br>COLOUR TO MATCH BENJAMIN MOORE -<br>UNIVERSAL BLACK 2118-10                                                                                                                   |
|                                                                                                                                                                                                                                                                                                                                                                                                                                                                                                                                                                                                                                                                                                                                                                                                                                                                                                                                                                                                                                                                                                                                                                                                                                                                                                                                                                                                                                                                                                                                                                                                                                                                                                                                                                                                                                                                                                                                                                                                                                                                                                                                |                            | 99<br>(1) | DOWNSPOUTS AND GUTTERS<br>COLOUR TO MATCH BENJAMIN MOORE -<br>(7a) CHANTILLY LACE 2121-70<br>(7b) UNIVERSAL BLACK 2118-10                                                                        |
|                                                                                                                                                                                                                                                                                                                                                                                                                                                                                                                                                                                                                                                                                                                                                                                                                                                                                                                                                                                                                                                                                                                                                                                                                                                                                                                                                                                                                                                                                                                                                                                                                                                                                                                                                                                                                                                                                                                                                                                                                                                                                                                                | 0                          | 60        | METAL FLASHING<br>COLOUR TO MATCH BENJAMIN MOORE -<br>(8a) UNIVERSAL BLACK 2118-10<br>(8b) OVERCOAT CC-544<br>(8c) CHANTILLY LACE 2121-70                                                        |
|                                                                                                                                                                                                                                                                                                                                                                                                                                                                                                                                                                                                                                                                                                                                                                                                                                                                                                                                                                                                                                                                                                                                                                                                                                                                                                                                                                                                                                                                                                                                                                                                                                                                                                                                                                                                                                                                                                                                                                                                                                                                                                                                |                            |           | HARDIE SOFFIT<br>(Ba) VENTED CEDARMILL - NUT BROWN<br>(B) VENTED SMOOTH<br>COLOUR TO MATCH BENJAMIN MOORE -<br>UNIVERSAL BLACK 2118-10                                                           |
|                                                                                                                                                                                                                                                                                                                                                                                                                                                                                                                                                                                                                                                                                                                                                                                                                                                                                                                                                                                                                                                                                                                                                                                                                                                                                                                                                                                                                                                                                                                                                                                                                                                                                                                                                                                                                                                                                                                                                                                                                                                                                                                                | •                          | 0         | 10         VINYL WINDOWS - GREY           11         GARAGE DOOR - CLOPLAY BRONZE           12         ELECTRICAL CLOSET DOOR           COLOUR TO MATCH BENJAMIN MOORE -         OVERCOAT CC-544 |
|                                                                                                                                                                                                                                                                                                                                                                                                                                                                                                                                                                                                                                                                                                                                                                                                                                                                                                                                                                                                                                                                                                                                                                                                                                                                                                                                                                                                                                                                                                                                                                                                                                                                                                                                                                                                                                                                                                                                                                                                                                                                                                                                |                            |           | GLASS AND ALUMINUM RAILING     WOOD PICKET RAILING     PRIVACY SCREEN WITH ALUMINUM FRAME     AND GLASS                                                                                          |
|                                                                                                                                                                                                                                                                                                                                                                                                                                                                                                                                                                                                                                                                                                                                                                                                                                                                                                                                                                                                                                                                                                                                                                                                                                                                                                                                                                                                                                                                                                                                                                                                                                                                                                                                                                                                                                                                                                                                                                                                                                                                                                                                | 6                          | (2        | (16) WOOD LATTICE SCREEN<br>STAINED TO MATCH FISHER COATING - SEPIA                                                                                                                              |