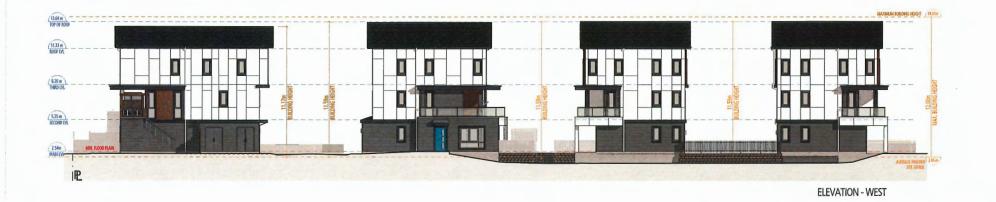

## **BUILDING ELEVATIONS**

**BUILDING 1 ELEVATION - NORTH BUILDING 2 ELEVATION - SOUTH (MIRRORED)**  **BUILDING 3 ELEVATION - NORTH** 

**BUILDING 4 ELEVATION - NORTH** 

## **BUILDING ELEVATIONS**

**ELEVATION - EAST** 

|                                                                                                                                                                                                                                                                                                                                                                                                                                                                                                                                                                                                                                                                                                                                                                                                                                                                                                                                                                                                                                                                                                                                                                                                                                                                                                                                                                                                                                                                                                                                                                                                                                                                                                                                                                                                                                                                                                                                                                                                                                                                                                                                | The Contract of the second |           | EXTERIOR FINISHES                                                                                                                                                                                |
|--------------------------------------------------------------------------------------------------------------------------------------------------------------------------------------------------------------------------------------------------------------------------------------------------------------------------------------------------------------------------------------------------------------------------------------------------------------------------------------------------------------------------------------------------------------------------------------------------------------------------------------------------------------------------------------------------------------------------------------------------------------------------------------------------------------------------------------------------------------------------------------------------------------------------------------------------------------------------------------------------------------------------------------------------------------------------------------------------------------------------------------------------------------------------------------------------------------------------------------------------------------------------------------------------------------------------------------------------------------------------------------------------------------------------------------------------------------------------------------------------------------------------------------------------------------------------------------------------------------------------------------------------------------------------------------------------------------------------------------------------------------------------------------------------------------------------------------------------------------------------------------------------------------------------------------------------------------------------------------------------------------------------------------------------------------------------------------------------------------------------------|----------------------------|-----------|--------------------------------------------------------------------------------------------------------------------------------------------------------------------------------------------------|
| A CARLES AND A CAR |                            |           | BP SHINGLES     SHADOW BLACK                                                                                                                                                                     |
|                                                                                                                                                                                                                                                                                                                                                                                                                                                                                                                                                                                                                                                                                                                                                                                                                                                                                                                                                                                                                                                                                                                                                                                                                                                                                                                                                                                                                                                                                                                                                                                                                                                                                                                                                                                                                                                                                                                                                                                                                                                                                                                                | -                          |           | 2 HARDIE PANEL-SMOOTH<br>COLOUR TO MATCH BENJAMIN MOORE -<br>CHANTILLY LACE 2121-70                                                                                                              |
|                                                                                                                                                                                                                                                                                                                                                                                                                                                                                                                                                                                                                                                                                                                                                                                                                                                                                                                                                                                                                                                                                                                                                                                                                                                                                                                                                                                                                                                                                                                                                                                                                                                                                                                                                                                                                                                                                                                                                                                                                                                                                                                                | 0                          | 6         | (3) HARDIE PANEL<br>TRUE GRAIN - FISHER COATING - SEPIA                                                                                                                                          |
|                                                                                                                                                                                                                                                                                                                                                                                                                                                                                                                                                                                                                                                                                                                                                                                                                                                                                                                                                                                                                                                                                                                                                                                                                                                                                                                                                                                                                                                                                                                                                                                                                                                                                                                                                                                                                                                                                                                                                                                                                                                                                                                                |                            |           | HARDIE LAP SIDING<br>AGED PEWTER<br>COLOUR TO MATCH BENJAMIN MOORE -<br>OVERCOAT CC-544                                                                                                          |
|                                                                                                                                                                                                                                                                                                                                                                                                                                                                                                                                                                                                                                                                                                                                                                                                                                                                                                                                                                                                                                                                                                                                                                                                                                                                                                                                                                                                                                                                                                                                                                                                                                                                                                                                                                                                                                                                                                                                                                                                                                                                                                                                | ®                          | (i)       | (6) ENTRY DOORS<br>COLOUR TO MATCH BENJAMIN MOORE -<br>2057-30 NAPLES BLUE                                                                                                                       |
|                                                                                                                                                                                                                                                                                                                                                                                                                                                                                                                                                                                                                                                                                                                                                                                                                                                                                                                                                                                                                                                                                                                                                                                                                                                                                                                                                                                                                                                                                                                                                                                                                                                                                                                                                                                                                                                                                                                                                                                                                                                                                                                                |                            | ¢         | (6) WOOD FASCIA<br>COLOUR TO MATCH BENJAMIN MOORE -<br>UNIVERSAL BLACK 2118-10                                                                                                                   |
|                                                                                                                                                                                                                                                                                                                                                                                                                                                                                                                                                                                                                                                                                                                                                                                                                                                                                                                                                                                                                                                                                                                                                                                                                                                                                                                                                                                                                                                                                                                                                                                                                                                                                                                                                                                                                                                                                                                                                                                                                                                                                                                                |                            | 99<br>(1) | DOWNSPOUTS AND GUTTERS<br>COLOUR TO MATCH BENJAMIN MOORE -<br>(7a) CHANTILLY LACE 2121-70<br>(7b) UNIVERSAL BLACK 2118-10                                                                        |
|                                                                                                                                                                                                                                                                                                                                                                                                                                                                                                                                                                                                                                                                                                                                                                                                                                                                                                                                                                                                                                                                                                                                                                                                                                                                                                                                                                                                                                                                                                                                                                                                                                                                                                                                                                                                                                                                                                                                                                                                                                                                                                                                | 0                          | 60        | METAL FLASHING<br>COLOUR TO MATCH BENJAMIN MOORE -<br>(8a) UNIVERSAL BLACK 2118-10<br>(8b) OVERCOAT CC-544<br>(8c) CHANTILLY LACE 2121-70                                                        |
|                                                                                                                                                                                                                                                                                                                                                                                                                                                                                                                                                                                                                                                                                                                                                                                                                                                                                                                                                                                                                                                                                                                                                                                                                                                                                                                                                                                                                                                                                                                                                                                                                                                                                                                                                                                                                                                                                                                                                                                                                                                                                                                                |                            |           | HARDIE SOFFIT<br>(Ba) VENTED CEDARMILL - NUT BROWN<br>(B) VENTED SMOOTH<br>COLOUR TO MATCH BENJAMIN MOORE -<br>UNIVERSAL BLACK 2118-10                                                           |
|                                                                                                                                                                                                                                                                                                                                                                                                                                                                                                                                                                                                                                                                                                                                                                                                                                                                                                                                                                                                                                                                                                                                                                                                                                                                                                                                                                                                                                                                                                                                                                                                                                                                                                                                                                                                                                                                                                                                                                                                                                                                                                                                | •                          | 0         | 10         VINYL WINDOWS - GREY           11         GARAGE DOOR - CLOPLAY BRONZE           12         ELECTRICAL CLOSET DOOR           COLOUR TO MATCH BENJAMIN MOORE -         OVERCOAT CC-544 |
|                                                                                                                                                                                                                                                                                                                                                                                                                                                                                                                                                                                                                                                                                                                                                                                                                                                                                                                                                                                                                                                                                                                                                                                                                                                                                                                                                                                                                                                                                                                                                                                                                                                                                                                                                                                                                                                                                                                                                                                                                                                                                                                                |                            |           | GLASS AND ALUMINUM RAILING     WOOD PICKET RAILING     PRIVACY SCREEN WITH ALUMINUM FRAME     AND GLASS                                                                                          |
|                                                                                                                                                                                                                                                                                                                                                                                                                                                                                                                                                                                                                                                                                                                                                                                                                                                                                                                                                                                                                                                                                                                                                                                                                                                                                                                                                                                                                                                                                                                                                                                                                                                                                                                                                                                                                                                                                                                                                                                                                                                                                                                                | 6                          | (2        | (16) WOOD LATTICE SCREEN<br>STAINED TO MATCH FISHER COATING - SEPIA                                                                                                                              |