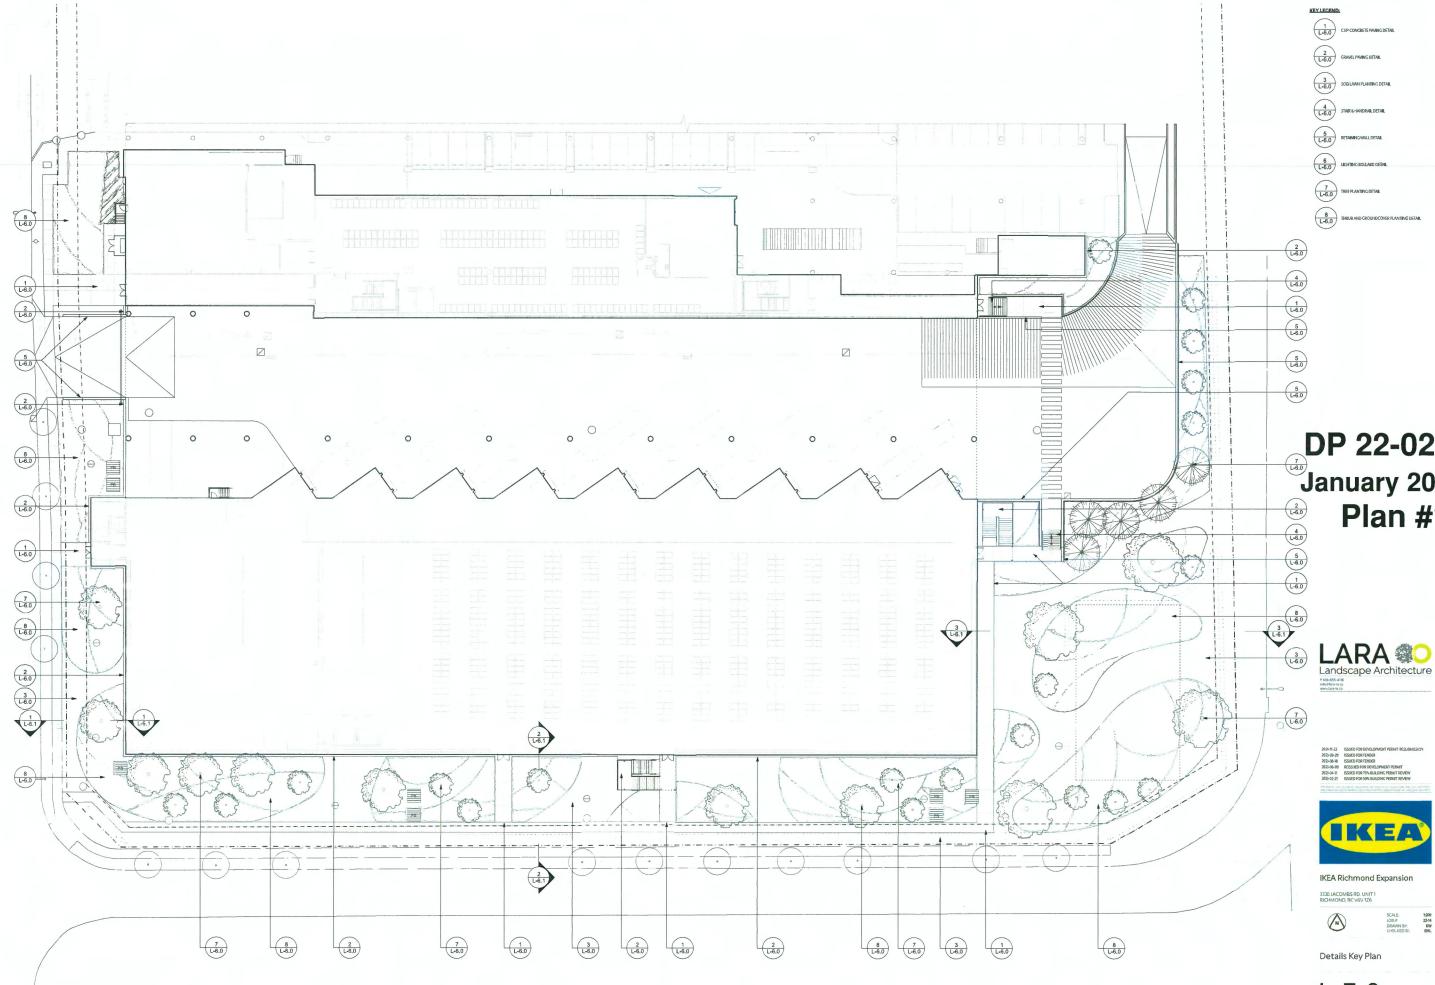

### Origin

Lakeshore Group, on behalf of IKEA Properties Ltd. (Directors: Luc Lauwers, Glen Watson, Alberta Gnat and Wayne Carney), has applied to the City of Richmond for permission to permit the construction of a 15,413 m<sup>2</sup> (165,904.15 ft<sup>2</sup>) addition to the existing building at 3320 Jacombs Road on a site zoned "Industrial Retail (IR1)". A location map of the site is provided in Attachment 1.

### Urban Design and Site Planning

- The proposed addition is located south of the existing IKEA store and will connect to the existing building to provide additional warehouse space for the business.
- No new vehicle access points are proposed. The proposed development would use the existing driveway letdown and access located immediately south of the existing building.
- Enclosing the additional loading bays will improve the appearance of the new portion of the operation and mitigate any significant noise disturbances.
- Landscaping, including tree and shrub planting, is proposed along the south property line, improving the Mannini Way frontage.

### Landscape Design and Open Space Design

- Staff received a Certified Arborist Report identifying 14 City trees and 16 on-site trees.
- All 14 City trees (tag# City1-City 14), along Jacombs Road and Mannini Way, are to be protected and retained. A tree survival security in the amount of \$71,680.00 shall be provided for the protection of the 14 City trees along the site's west and south frontages.
- The Project Arborist reviewed and determined that the four on-site trees along the east property line (tag # 8880-8883) are in poor condition and decline while 12 on-site trees along the east-west truck drive aisle (tag# 8879, 8884-8894) are in moderate health and directly conflict with the proposed building, curb cuts or berm construction. The applicant is proposing to remove these 16 on-site trees and City Tree Preservation staff have reviewed and concur that these trees should be removed and replaced.
- Based on City policy of a 2:1 ratio of tree replacement, 32 replacement trees are required. The applicant proposes to plant 37 new trees on site with a mix of coniferous and deciduous trees for seasonal interest.
- Native and drought tolerant planting is proposed to reduce irrigation requirements. Plant species have been deliberately selected to provide seasonal interest and habitat for pollinators.
- All landscaped areas will be irrigated with a high-efficiency irrigation system.
- A landscape security in the amount of \$615,948.80 is required to ensure that the proposed landscaping works are completed.

### Crime Prevention Through Environmental Design

- Delivery accesses will be clearly marked to direct drivers and clearly distinguish between public and semi-public spaces from private spaces.
- Open sightlines have been incorporated into the design to ensure clear visual access to all building entrances and between building entrances and sidewalks.
- Low shrub planting has been carefully selected to allow clear sightlines throughout the landscape.
- Low profile bollard lighting is strategically placed to ensure safe pedestrian movement throughout the landscape pathways, including access to and from building entrances. Lighting is proposed to be downward facing and low glare.