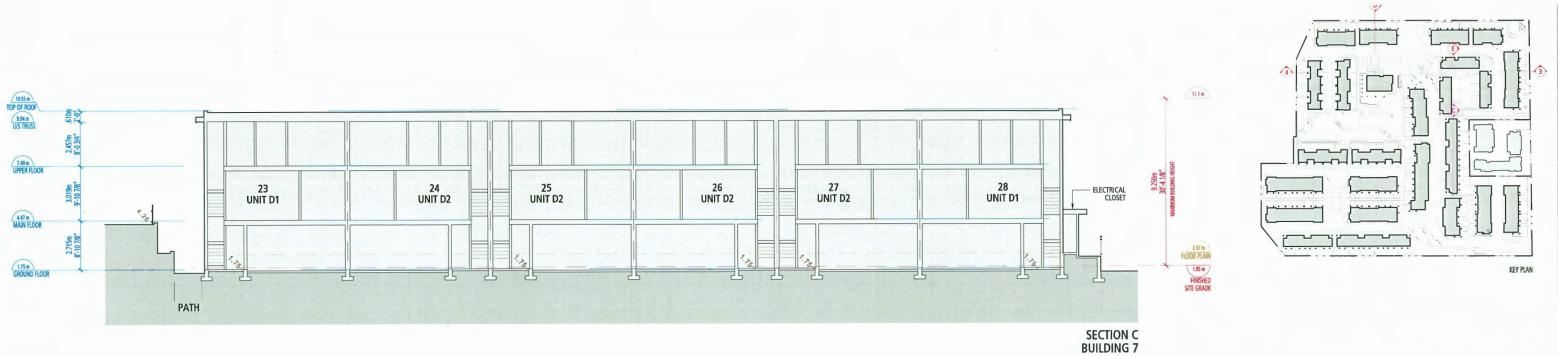

shed site

means in Area A, the average ground elevation identified on a lot grading plan approved by the City, not exceeding 0.3 m above the highest elevation of the crown of any public road abutting the lot,

#### Grade, natural

means the elevation of the ground surface in its state before man made alteration and on sloping or irregular sites the angled plane, before man-made alteration.

#### Height, building

means the vertical distance between finished site grade and the highest point of the building, whether such building has a flat roof, pitched roof or more than one type of roof.





TYPICAL SECTION THROUGH ENTRY CLOSET (N.T.S.)

### SITE SECTIONS



SEAL AND DIGITAL ED ELECTRONIC FILE SEN



Quilchena **Park Estates** for Western and Citimark

> DP 23-018521 JANUARY 20, 2025





2.457m



19 UNIT D3

ACT Y

1000

.55

INTERNAL ROAD

12









# DP 23-018521 January 22, 2025 Plan #29

### BUILDING SECTIONS





Quilchena **Park Estates** for Western and Citimark

> DP 23-018521 JANUARY 20, 2025







SECTION 4 BUILDING 22









SECTION F BUILDING 16





# DP 23-018521 January 22, 2025 Plan #30

### BUILDING SECTIONS



THIS DOCUMENT HAS BEEN ELECTRONICALLY CERTIFIED WITH DIGTAL CERTIFICATE AND ENCRYTFION TECHNOLOGY AUTHORIZED BY THE AIBC AND AFEGBE. THE AUTHORITATIVE ORIGINAL WITHOUT AND AFEGBE. THE AUTHORITATIVE ORIGINAL WITHOUT AND AFFINITATIVE ORIGINAL CERTIFICATE AFFINITATIVE ORIGINAL AFFINITATIVE ORIGINAL AFFINITATIVE AFFINITATIVE ORIGINAL AFFINITATIVE O



Quilchena Park Estates

Western and Citimark





SECTION G BUILDING 17





(11.1 m

2.57 m

1