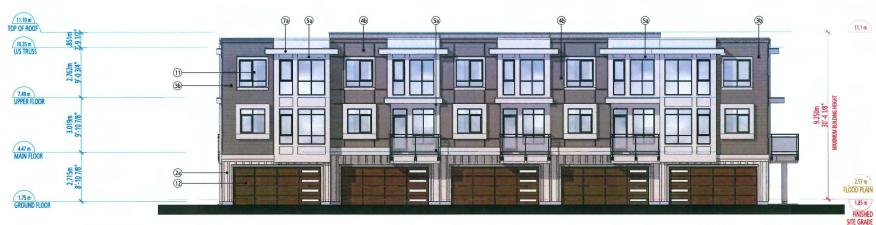

### 2. DEVELOPMENT PERMIT 23-018521

(REDMS No. 7926530)

APPLICANT: Fougere Architecture Inc.

PROPERTY LOCATION: 7491 No. 1 Road

### **Director's Recommendations**

That a Development Permit be issued which would:

- 1. permit the construction of 110 townhouse units at 7491 No. 1 Road on a site zoned "Low Density Townhouses (RTL1)"; and
- 2. vary the provisions of Richmond Zoning Bylaw 8500 to increase the maximum building height from 9.0 m to 9.25 m.
- 3. New Business
- 4. Date of Next Meeting: February 26, 2025