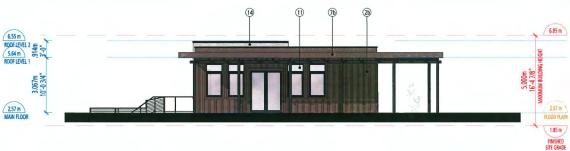

## **BUILDING ELEVATIONS**

**BUILDING 1 ELEVATION - NORTH BUILDING 2 ELEVATION - SOUTH (MIRRORED)**  **BUILDING 3 ELEVATION - NORTH** 

**BUILDING 4 ELEVATION - NORTH** 

## **BUILDING ELEVATIONS**

**ELEVATION - EAST** 

|                                                                                                                                                                                                                                                                                                                                                                                                                                                                                                                                                                                                                                                                                                                                                                                                                                                                                                                                                                                                                                                                                                                                                                                                                                                                                                                                                                                                                                                                                                                                                                                                                                                                                                                                                                                                                                                                                                                                                                                                                                                                                                                                | The Contract of the second |           | EXTERIOR FINISHES                                                                                                                                                                                |
|--------------------------------------------------------------------------------------------------------------------------------------------------------------------------------------------------------------------------------------------------------------------------------------------------------------------------------------------------------------------------------------------------------------------------------------------------------------------------------------------------------------------------------------------------------------------------------------------------------------------------------------------------------------------------------------------------------------------------------------------------------------------------------------------------------------------------------------------------------------------------------------------------------------------------------------------------------------------------------------------------------------------------------------------------------------------------------------------------------------------------------------------------------------------------------------------------------------------------------------------------------------------------------------------------------------------------------------------------------------------------------------------------------------------------------------------------------------------------------------------------------------------------------------------------------------------------------------------------------------------------------------------------------------------------------------------------------------------------------------------------------------------------------------------------------------------------------------------------------------------------------------------------------------------------------------------------------------------------------------------------------------------------------------------------------------------------------------------------------------------------------|----------------------------|-----------|--------------------------------------------------------------------------------------------------------------------------------------------------------------------------------------------------|
| A CARLES AND A CAR |                            |           | BP SHINGLES     SHADOW BLACK                                                                                                                                                                     |
|                                                                                                                                                                                                                                                                                                                                                                                                                                                                                                                                                                                                                                                                                                                                                                                                                                                                                                                                                                                                                                                                                                                                                                                                                                                                                                                                                                                                                                                                                                                                                                                                                                                                                                                                                                                                                                                                                                                                                                                                                                                                                                                                | -                          |           | 2 HARDIE PANEL-SMOOTH<br>COLOUR TO MATCH BENJAMIN MOORE -<br>CHANTILLY LACE 2121-70                                                                                                              |
|                                                                                                                                                                                                                                                                                                                                                                                                                                                                                                                                                                                                                                                                                                                                                                                                                                                                                                                                                                                                                                                                                                                                                                                                                                                                                                                                                                                                                                                                                                                                                                                                                                                                                                                                                                                                                                                                                                                                                                                                                                                                                                                                | 0                          | 6         | (3) HARDIE PANEL<br>TRUE GRAIN - FISHER COATING - SEPIA                                                                                                                                          |
|                                                                                                                                                                                                                                                                                                                                                                                                                                                                                                                                                                                                                                                                                                                                                                                                                                                                                                                                                                                                                                                                                                                                                                                                                                                                                                                                                                                                                                                                                                                                                                                                                                                                                                                                                                                                                                                                                                                                                                                                                                                                                                                                |                            |           | HARDIE LAP SIDING<br>AGED PEWTER<br>COLOUR TO MATCH BENJAMIN MOORE -<br>OVERCOAT CC-544                                                                                                          |
|                                                                                                                                                                                                                                                                                                                                                                                                                                                                                                                                                                                                                                                                                                                                                                                                                                                                                                                                                                                                                                                                                                                                                                                                                                                                                                                                                                                                                                                                                                                                                                                                                                                                                                                                                                                                                                                                                                                                                                                                                                                                                                                                | ®                          | (i)       | (6) ENTRY DOORS<br>COLOUR TO MATCH BENJAMIN MOORE -<br>2057-30 NAPLES BLUE                                                                                                                       |
|                                                                                                                                                                                                                                                                                                                                                                                                                                                                                                                                                                                                                                                                                                                                                                                                                                                                                                                                                                                                                                                                                                                                                                                                                                                                                                                                                                                                                                                                                                                                                                                                                                                                                                                                                                                                                                                                                                                                                                                                                                                                                                                                |                            | ¢         | (6) WOOD FASCIA<br>COLOUR TO MATCH BENJAMIN MOORE -<br>UNIVERSAL BLACK 2118-10                                                                                                                   |
|                                                                                                                                                                                                                                                                                                                                                                                                                                                                                                                                                                                                                                                                                                                                                                                                                                                                                                                                                                                                                                                                                                                                                                                                                                                                                                                                                                                                                                                                                                                                                                                                                                                                                                                                                                                                                                                                                                                                                                                                                                                                                                                                |                            | 99<br>(1) | DOWNSPOUTS AND GUTTERS<br>COLOUR TO MATCH BENJAMIN MOORE -<br>(7a) CHANTILLY LACE 2121-70<br>(7b) UNIVERSAL BLACK 2118-10                                                                        |
|                                                                                                                                                                                                                                                                                                                                                                                                                                                                                                                                                                                                                                                                                                                                                                                                                                                                                                                                                                                                                                                                                                                                                                                                                                                                                                                                                                                                                                                                                                                                                                                                                                                                                                                                                                                                                                                                                                                                                                                                                                                                                                                                | 0                          | 60        | METAL FLASHING<br>COLOUR TO MATCH BENJAMIN MOORE -<br>(8a) UNIVERSAL BLACK 2118-10<br>(8b) OVERCOAT CC-544<br>(8c) CHANTILLY LACE 2121-70                                                        |
|                                                                                                                                                                                                                                                                                                                                                                                                                                                                                                                                                                                                                                                                                                                                                                                                                                                                                                                                                                                                                                                                                                                                                                                                                                                                                                                                                                                                                                                                                                                                                                                                                                                                                                                                                                                                                                                                                                                                                                                                                                                                                                                                |                            |           | HARDIE SOFFIT<br>(Ba) VENTED CEDARMILL - NUT BROWN<br>(B) VENTED SMOOTH<br>COLOUR TO MATCH BENJAMIN MOORE -<br>UNIVERSAL BLACK 2118-10                                                           |
|                                                                                                                                                                                                                                                                                                                                                                                                                                                                                                                                                                                                                                                                                                                                                                                                                                                                                                                                                                                                                                                                                                                                                                                                                                                                                                                                                                                                                                                                                                                                                                                                                                                                                                                                                                                                                                                                                                                                                                                                                                                                                                                                | •                          | 0         | 10         VINYL WINDOWS - GREY           11         GARAGE DOOR - CLOPLAY BRONZE           12         ELECTRICAL CLOSET DOOR           COLOUR TO MATCH BENJAMIN MOORE -         OVERCOAT CC-544 |
|                                                                                                                                                                                                                                                                                                                                                                                                                                                                                                                                                                                                                                                                                                                                                                                                                                                                                                                                                                                                                                                                                                                                                                                                                                                                                                                                                                                                                                                                                                                                                                                                                                                                                                                                                                                                                                                                                                                                                                                                                                                                                                                                |                            |           | GLASS AND ALUMINUM RAILING     WOOD PICKET RAILING     PRIVACY SCREEN WITH ALUMINUM FRAME     AND GLASS                                                                                          |
|                                                                                                                                                                                                                                                                                                                                                                                                                                                                                                                                                                                                                                                                                                                                                                                                                                                                                                                                                                                                                                                                                                                                                                                                                                                                                                                                                                                                                                                                                                                                                                                                                                                                                                                                                                                                                                                                                                                                                                                                                                                                                                                                | 6                          | (2        | (16) WOOD LATTICE SCREEN<br>STAINED TO MATCH FISHER COATING - SEPIA                                                                                                                              |