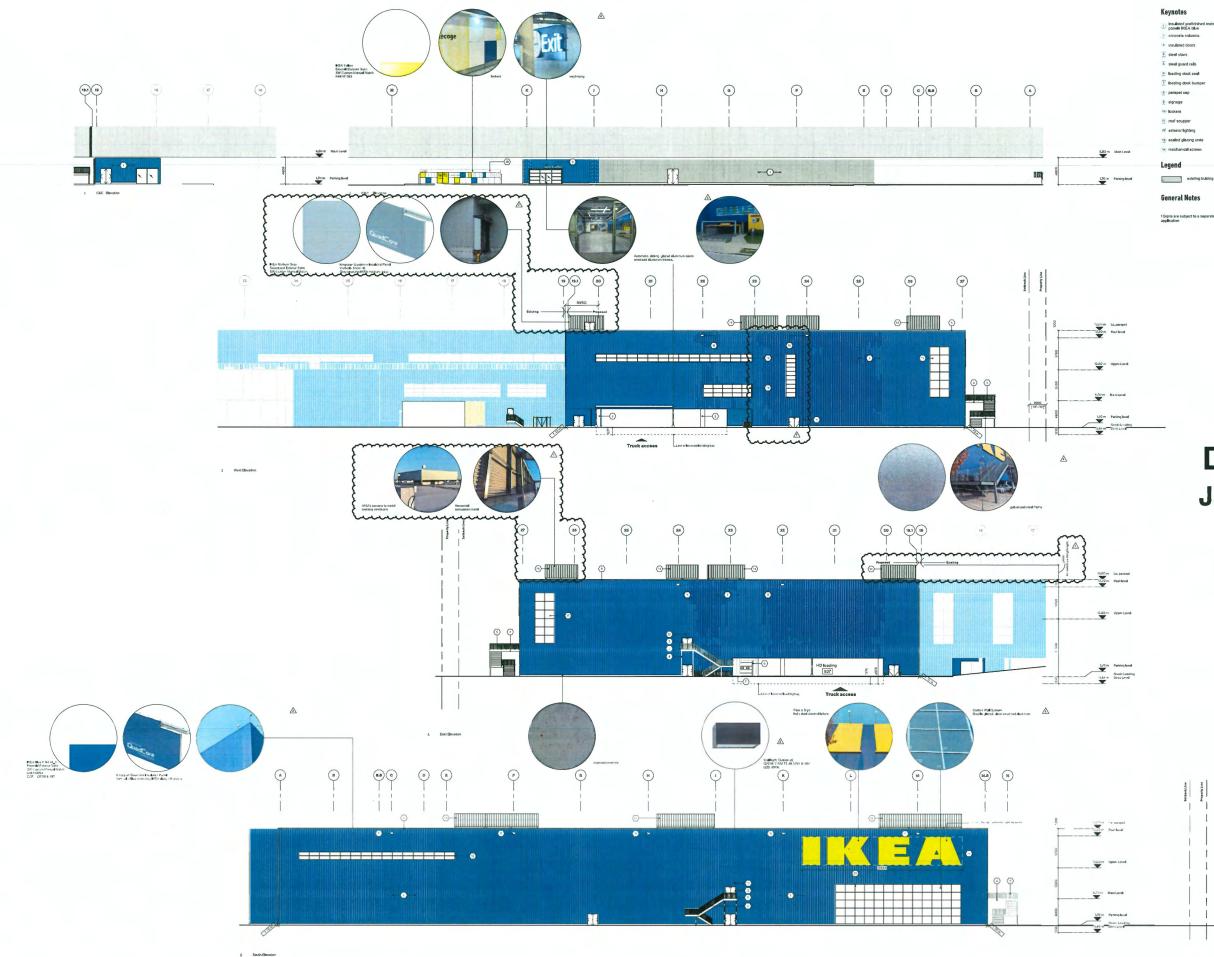

### Origin

Lakeshore Group, on behalf of IKEA Properties Ltd. (Directors: Luc Lauwers, Glen Watson, Alberta Gnat and Wayne Carney), has applied to the City of Richmond for permission to permit the construction of a 15,413 m<sup>2</sup> (165,904.15 ft<sup>2</sup>) addition to the existing building at 3320 Jacombs Road on a site zoned "Industrial Retail (IR1)". A location map of the site is provided in Attachment 1.

The purpose of this proposed addition is to expand the e-commerce, parcel and home delivery capabilities of the business. The expansion also includes additional loading docks for delivery vehicles. The portion of the site immediately south of the existing building, the site of the proposed addition, is currently vacant. The proposed addition seeks to expand southwards from the existing 32,396.5 m<sup>2</sup> (348,713.02 ft<sup>2</sup>) IKEA store, currently comprised of a large three-storey building sited over a portion of ground-level parking. This warehouse expansion was identified as "Phase 5" of the IKEA development in the original Development Permit (DP 10-525175) issued by Council on September 13, 2010.

### Urban Design and Site Planning

- The proposed addition is located south of the existing IKEA store and will connect to the existing building to provide additional warehouse space for the business.
- No new vehicle access points are proposed. The proposed development would use the existing driveway letdown and access located immediately south of the existing building.
- Enclosing the additional loading bays will improve the appearance of the new portion of the operation and mitigate any significant noise disturbances.
- Landscaping, including tree and shrub planting, is proposed along the south property line, improving the Mannini Way frontage.

### Architectural Form and Character

- The building is a large-scale rectilinear massing. Visual interest is introduced using bold colours, as well as the strategic location of glazing the west and southeast building faces.
- Building materials are proposed to be consistent with the existing building, creating for a seamless transition between the two phases.
- Separate sign permits are required for any future signage proposed on-site.

### Landscape Design and Open Space Design

- Staff received a Certified Arborist Report identifying 14 City trees and 16 on-site trees.
- All 14 City trees (tag# City1-City 14), along Jacombs Road and Mannini Way, are to be protected and retained. A tree survival security in the amount of \$71,680.00 shall be provided for the protection of the 14 City trees along the site's west and south frontages.
- The Project Arborist reviewed and determined that the four on-site trees along the east property line (tag # 8880-8883) are in poor condition and decline while 12 on-site trees along the east-west truck drive aisle (tag# 8879, 8884-8894) are in moderate health and directly conflict with the proposed building, curb cuts or berm construction. The applicant is proposing to remove these 16 on-site trees and City Tree Preservation staff have reviewed and concur that these trees should be removed and replaced.
- Based on City policy of a 2:1 ratio of tree replacement, 32 replacement trees are required. The applicant proposes to plant 37 new trees on site with a mix of coniferous and deciduous trees for seasonal interest.
- Native and drought tolerant planting is proposed to reduce irrigation requirements. Plant species have been deliberately selected to provide seasonal interest and habitat for pollinators.
- All landscaped areas will be irrigated with a high-efficiency irrigation system.
- A landscape security in the amount of \$615,948.80 is required to ensure that the proposed landscaping works are completed.