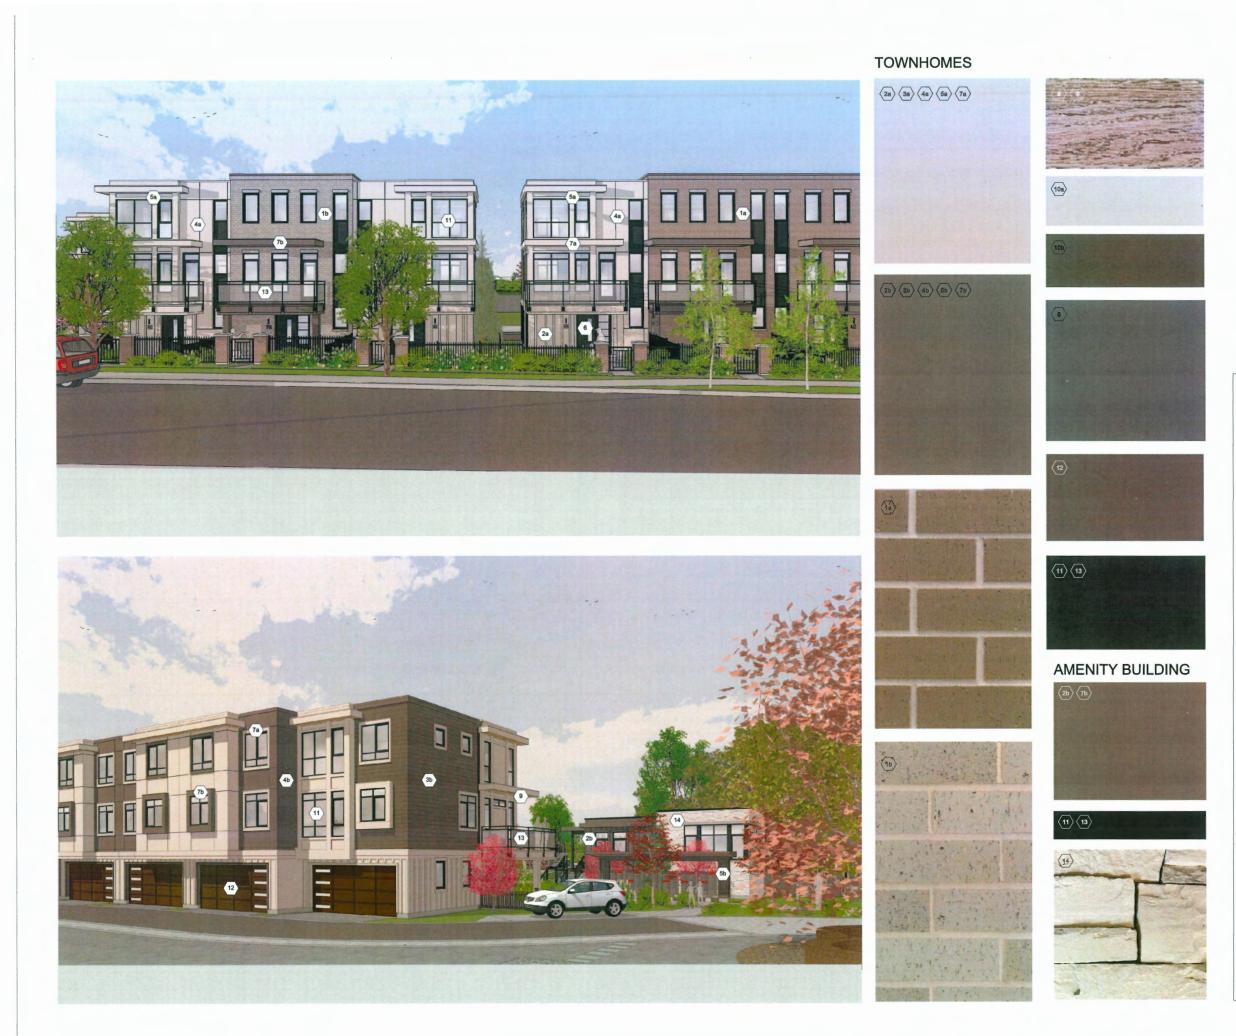

### 2. DEVELOPMENT PERMIT 23-018521

(REDMS No. 7926530)

APPLICANT: Fougere Architecture Inc.

PROPERTY LOCATION: 7491 No. 1 Road

### **Director's Recommendations**

That a Development Permit be issued which would:

- 1. permit the construction of 110 townhouse units at 7491 No. 1 Road on a site zoned "Low Density Townhouses (RTL1)"; and
- 2. vary the provisions of Richmond Zoning Bylaw 8500 to increase the maximum building height from 9.0 m to 9.25 m.
- 3. New Business
- 4. Date of Next Meeting: February 26, 2025