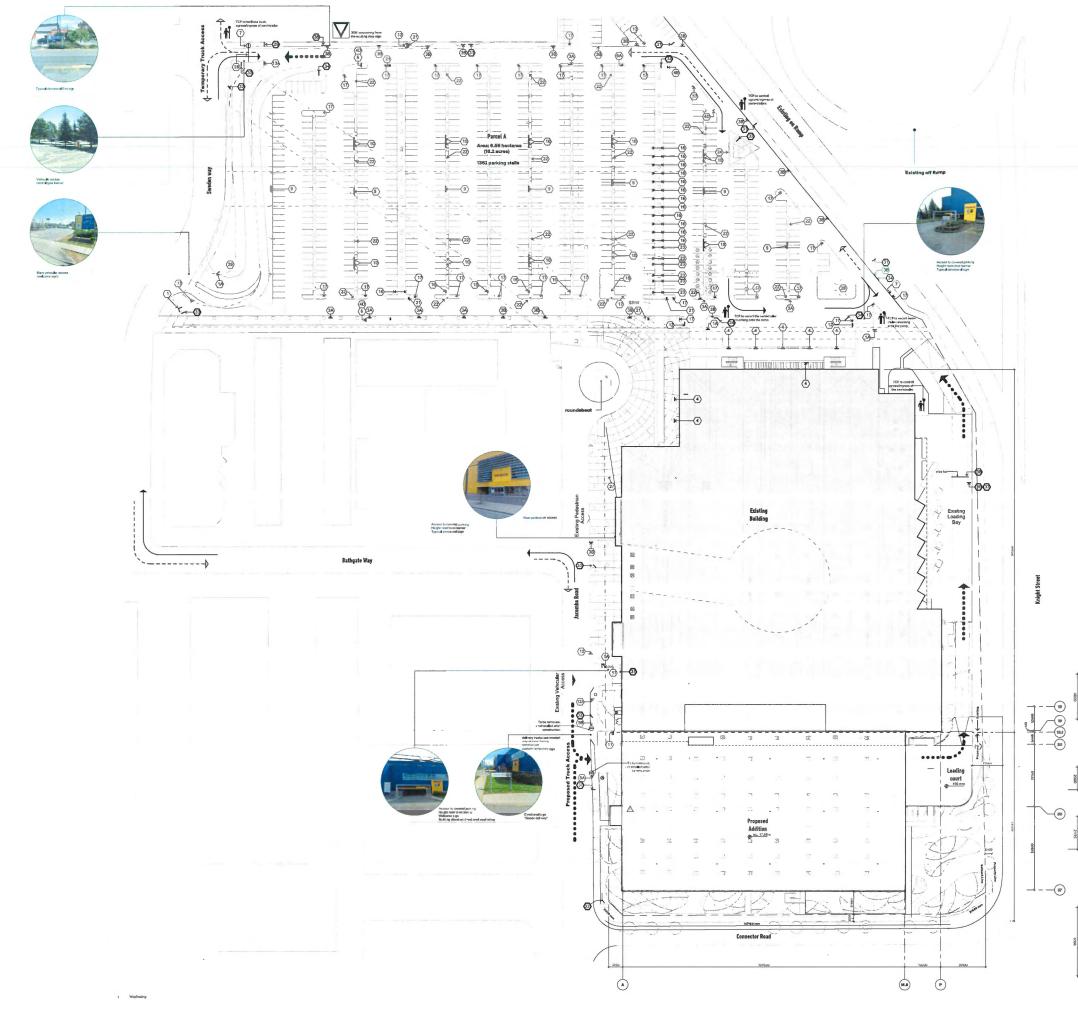

### Origin

Lakeshore Group, on behalf of IKEA Properties Ltd. (Directors: Luc Lauwers, Glen Watson, Alberta Gnat and Wayne Carney), has applied to the City of Richmond for permission to permit the construction of a 15,413 m<sup>2</sup> (165,904.15 ft<sup>2</sup>) addition to the existing building at 3320 Jacombs Road on a site zoned "Industrial Retail (IR1)". A location map of the site is provided in Attachment 1.

The purpose of this proposed addition is to expand the e-commerce, parcel and home delivery capabilities of the business. The expansion also includes additional loading docks for delivery vehicles. The portion of the site immediately south of the existing building, the site of the proposed addition, is currently vacant. The proposed addition seeks to expand southwards from the existing 32,396.5 m<sup>2</sup> (348,713.02 ft<sup>2</sup>) IKEA store, currently comprised of a large three-storey building sited over a portion of ground-level parking. This warehouse expansion was identified as "Phase 5" of the IKEA development in the original Development Permit (DP 10-525175) issued by Council on September 13, 2010.

### Background

Development surrounding the subject site is as follows:

| To the North: | Retail and restaurant businesses fronting onto Bridgeport Road on properties zoned "Industrial Retail (IR1)".                                                  |
|---------------|----------------------------------------------------------------------------------------------------------------------------------------------------------------|
| To the East:  | Across Knight Street, are business parks with large multi-tenant buildings on properties zoned "Industrial Business Park (IB1)".                               |
| To the South: | Across Mannini Way (the east-west connector road from Knight Street), are large light industrial buildings on property zoned "Industrial Business Park (IB1)". |
| To the West:  | Across Jacombs Road, a combination of retail and industrial buildings on properties zoned "Industrial Retail (IR1)" and "Industrial Business Park (IB1)".      |
|               |                                                                                                                                                                |

### Urban Design and Site Planning

- The proposed addition is located south of the existing IKEA store and will connect to the existing building to provide additional warehouse space for the business.
- No new vehicle access points are proposed. The proposed development would use the existing driveway letdown and access located immediately south of the existing building.
- Enclosing the additional loading bays will improve the appearance of the new portion of the operation and mitigate any significant noise disturbances.
- Landscaping, including tree and shrub planting, is proposed along the south property line, improving the Mannini Way frontage.

• 10 Class 1 and 20 Class 2 bicycle parking spaces are proposed to be added at the northwest and northeast corners of the existing building respectively. Bicycle parking supply was reviewed and confirmed to be adequate by the applicant's transportation consultant through the submitted TIA and is supported by Transportation staff. Together, the existing and proposed Class 1 and Class 2 bicycle parking spaces are expected to support employee travel demands.

### Landscape Design and Open Space Design

- Staff received a Certified Arborist Report identifying 14 City trees and 16 on-site trees.
- All 14 City trees (tag# City1-City 14), along Jacombs Road and Mannini Way, are to be protected and retained. A tree survival security in the amount of \$71,680.00 shall be provided for the protection of the 14 City trees along the site's west and south frontages.
- The Project Arborist reviewed and determined that the four on-site trees along the east property line (tag # 8880-8883) are in poor condition and decline while 12 on-site trees along the east-west truck drive aisle (tag# 8879, 8884-8894) are in moderate health and directly conflict with the proposed building, curb cuts or berm construction. The applicant is proposing to remove these 16 on-site trees and City Tree Preservation staff have reviewed and concur that these trees should be removed and replaced.
- Based on City policy of a 2:1 ratio of tree replacement, 32 replacement trees are required. The applicant proposes to plant 37 new trees on site with a mix of coniferous and deciduous trees for seasonal interest.
- Native and drought tolerant planting is proposed to reduce irrigation requirements. Plant species have been deliberately selected to provide seasonal interest and habitat for pollinators.
- All landscaped areas will be irrigated with a high-efficiency irrigation system.
- A landscape security in the amount of \$615,948.80 is required to ensure that the proposed landscaping works are completed.