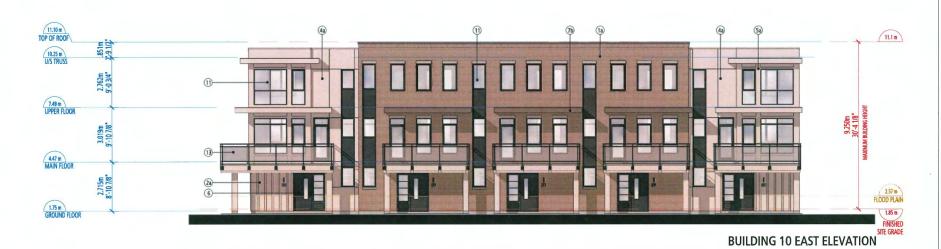

### 2. DEVELOPMENT PERMIT 23-018521

(REDMS No. 7926530)

APPLICANT: Fougere Architecture Inc.

PROPERTY LOCATION: 7491 No. 1 Road

### **Director's Recommendations**

That a Development Permit be issued which would:

- 1. permit the construction of 110 townhouse units at 7491 No. 1 Road on a site zoned "Low Density Townhouses (RTL1)"; and
- 2. vary the provisions of Richmond Zoning Bylaw 8500 to increase the maximum building height from 9.0 m to 9.25 m.
- 3. New Business
- 4. Date of Next Meeting: February 26, 2025