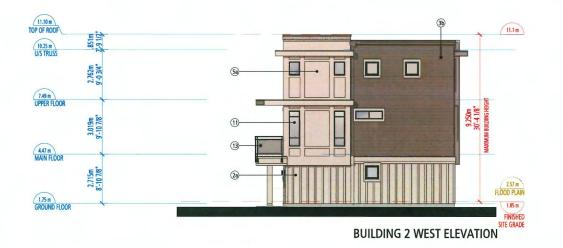

## **BUILDING ELEVATIONS**

**ELEVATION - EAST** 

|                                                                                                                                                                                                                                                                                                                                                                                                                                                                                                                                                                                                                                                                                                                                                                                                                                                                                                                                                                                                                                                                                                                                                                                                                                                                                                                                                                                                                                                                                                                                                                                                                                                                                                                                                                                                                                                                                                                                                                                                                                                                                                                                | The Contract of the second |           | EXTERIOR FINISHES                                                                                                                                                                                |
|--------------------------------------------------------------------------------------------------------------------------------------------------------------------------------------------------------------------------------------------------------------------------------------------------------------------------------------------------------------------------------------------------------------------------------------------------------------------------------------------------------------------------------------------------------------------------------------------------------------------------------------------------------------------------------------------------------------------------------------------------------------------------------------------------------------------------------------------------------------------------------------------------------------------------------------------------------------------------------------------------------------------------------------------------------------------------------------------------------------------------------------------------------------------------------------------------------------------------------------------------------------------------------------------------------------------------------------------------------------------------------------------------------------------------------------------------------------------------------------------------------------------------------------------------------------------------------------------------------------------------------------------------------------------------------------------------------------------------------------------------------------------------------------------------------------------------------------------------------------------------------------------------------------------------------------------------------------------------------------------------------------------------------------------------------------------------------------------------------------------------------|----------------------------|-----------|--------------------------------------------------------------------------------------------------------------------------------------------------------------------------------------------------|
| A CARLES AND A CAR |                            |           | BP SHINGLES     SHADOW BLACK                                                                                                                                                                     |
|                                                                                                                                                                                                                                                                                                                                                                                                                                                                                                                                                                                                                                                                                                                                                                                                                                                                                                                                                                                                                                                                                                                                                                                                                                                                                                                                                                                                                                                                                                                                                                                                                                                                                                                                                                                                                                                                                                                                                                                                                                                                                                                                | -                          |           | 2 HARDIE PANEL-SMOOTH<br>COLOUR TO MATCH BENJAMIN MOORE -<br>CHANTILLY LACE 2121-70                                                                                                              |
|                                                                                                                                                                                                                                                                                                                                                                                                                                                                                                                                                                                                                                                                                                                                                                                                                                                                                                                                                                                                                                                                                                                                                                                                                                                                                                                                                                                                                                                                                                                                                                                                                                                                                                                                                                                                                                                                                                                                                                                                                                                                                                                                | 0                          | 6         | (3) HARDIE PANEL<br>TRUE GRAIN - FISHER COATING - SEPIA                                                                                                                                          |
|                                                                                                                                                                                                                                                                                                                                                                                                                                                                                                                                                                                                                                                                                                                                                                                                                                                                                                                                                                                                                                                                                                                                                                                                                                                                                                                                                                                                                                                                                                                                                                                                                                                                                                                                                                                                                                                                                                                                                                                                                                                                                                                                |                            |           | HARDIE LAP SIDING<br>AGED PEWTER<br>COLOUR TO MATCH BENJAMIN MOORE -<br>OVERCOAT CC-544                                                                                                          |
|                                                                                                                                                                                                                                                                                                                                                                                                                                                                                                                                                                                                                                                                                                                                                                                                                                                                                                                                                                                                                                                                                                                                                                                                                                                                                                                                                                                                                                                                                                                                                                                                                                                                                                                                                                                                                                                                                                                                                                                                                                                                                                                                | ®                          | (i)       | (6) ENTRY DOORS<br>COLOUR TO MATCH BENJAMIN MOORE -<br>2057-30 NAPLES BLUE                                                                                                                       |
|                                                                                                                                                                                                                                                                                                                                                                                                                                                                                                                                                                                                                                                                                                                                                                                                                                                                                                                                                                                                                                                                                                                                                                                                                                                                                                                                                                                                                                                                                                                                                                                                                                                                                                                                                                                                                                                                                                                                                                                                                                                                                                                                |                            | ¢         | (6) WOOD FASCIA<br>COLOUR TO MATCH BENJAMIN MOORE -<br>UNIVERSAL BLACK 2118-10                                                                                                                   |
|                                                                                                                                                                                                                                                                                                                                                                                                                                                                                                                                                                                                                                                                                                                                                                                                                                                                                                                                                                                                                                                                                                                                                                                                                                                                                                                                                                                                                                                                                                                                                                                                                                                                                                                                                                                                                                                                                                                                                                                                                                                                                                                                |                            | 99<br>(1) | DOWNSPOUTS AND GUTTERS<br>COLOUR TO MATCH BENJAMIN MOORE -<br>(7a) CHANTILLY LACE 2121-70<br>(7b) UNIVERSAL BLACK 2118-10                                                                        |
|                                                                                                                                                                                                                                                                                                                                                                                                                                                                                                                                                                                                                                                                                                                                                                                                                                                                                                                                                                                                                                                                                                                                                                                                                                                                                                                                                                                                                                                                                                                                                                                                                                                                                                                                                                                                                                                                                                                                                                                                                                                                                                                                | 0                          | 60        | METAL FLASHING<br>COLOUR TO MATCH BENJAMIN MOORE -<br>(8a) UNIVERSAL BLACK 2118-10<br>(8b) OVERCOAT CC-544<br>(8c) CHANTILLY LACE 2121-70                                                        |
|                                                                                                                                                                                                                                                                                                                                                                                                                                                                                                                                                                                                                                                                                                                                                                                                                                                                                                                                                                                                                                                                                                                                                                                                                                                                                                                                                                                                                                                                                                                                                                                                                                                                                                                                                                                                                                                                                                                                                                                                                                                                                                                                |                            |           | HARDIE SOFFIT<br>(Ba) VENTED CEDARMILL - NUT BROWN<br>(B) VENTED SMOOTH<br>COLOUR TO MATCH BENJAMIN MOORE -<br>UNIVERSAL BLACK 2118-10                                                           |
|                                                                                                                                                                                                                                                                                                                                                                                                                                                                                                                                                                                                                                                                                                                                                                                                                                                                                                                                                                                                                                                                                                                                                                                                                                                                                                                                                                                                                                                                                                                                                                                                                                                                                                                                                                                                                                                                                                                                                                                                                                                                                                                                | •                          | 0         | 10         VINYL WINDOWS - GREY           11         GARAGE DOOR - CLOPLAY BRONZE           12         ELECTRICAL CLOSET DOOR           COLOUR TO MATCH BENJAMIN MOORE -         OVERCOAT CC-544 |
|                                                                                                                                                                                                                                                                                                                                                                                                                                                                                                                                                                                                                                                                                                                                                                                                                                                                                                                                                                                                                                                                                                                                                                                                                                                                                                                                                                                                                                                                                                                                                                                                                                                                                                                                                                                                                                                                                                                                                                                                                                                                                                                                |                            |           | GLASS AND ALUMINUM RAILING     WOOD PICKET RAILING     PRIVACY SCREEN WITH ALUMINUM FRAME     AND GLASS                                                                                          |
|                                                                                                                                                                                                                                                                                                                                                                                                                                                                                                                                                                                                                                                                                                                                                                                                                                                                                                                                                                                                                                                                                                                                                                                                                                                                                                                                                                                                                                                                                                                                                                                                                                                                                                                                                                                                                                                                                                                                                                                                                                                                                                                                | 6                          | (2        | (16) WOOD LATTICE SCREEN<br>STAINED TO MATCH FISHER COATING - SEPIA                                                                                                                              |