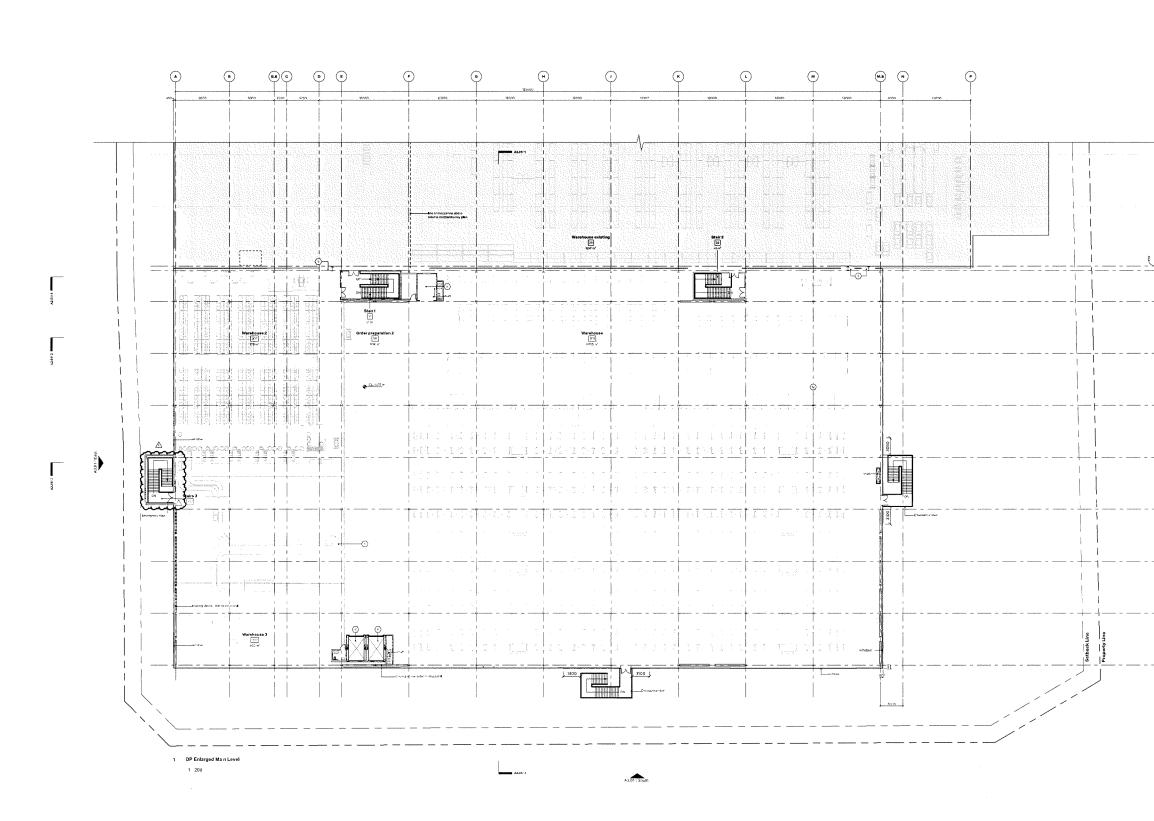

### Origin

Lakeshore Group, on behalf of IKEA Properties Ltd. (Directors: Luc Lauwers, Glen Watson, Alberta Gnat and Wayne Carney), has applied to the City of Richmond for permission to permit the construction of a 15,413 m<sup>2</sup> (165,904.15 ft<sup>2</sup>) addition to the existing building at 3320 Jacombs Road on a site zoned "Industrial Retail (IR1)". A location map of the site is provided in Attachment 1.

The purpose of this proposed addition is to expand the e-commerce, parcel and home delivery capabilities of the business. The expansion also includes additional loading docks for delivery vehicles. The portion of the site immediately south of the existing building, the site of the proposed addition, is currently vacant. The proposed addition seeks to expand southwards from the existing 32,396.5 m<sup>2</sup> (348,713.02 ft<sup>2</sup>) IKEA store, currently comprised of a large three-storey building sited over a portion of ground-level parking. This warehouse expansion was identified as "Phase 5" of the IKEA development in the original Development Permit (DP 10-525175) issued by Council on September 13, 2010.

### Urban Design and Site Planning

- The proposed addition is located south of the existing IKEA store and will connect to the existing building to provide additional warehouse space for the business.
- No new vehicle access points are proposed. The proposed development would use the existing driveway letdown and access located immediately south of the existing building.
- Enclosing the additional loading bays will improve the appearance of the new portion of the operation and mitigate any significant noise disturbances.
- Landscaping, including tree and shrub planting, is proposed along the south property line, improving the Mannini Way frontage.

• 10 Class 1 and 20 Class 2 bicycle parking spaces are proposed to be added at the northwest and northeast corners of the existing building respectively. Bicycle parking supply was reviewed and confirmed to be adequate by the applicant's transportation consultant through the submitted TIA and is supported by Transportation staff. Together, the existing and proposed Class 1 and Class 2 bicycle parking spaces are expected to support employee travel demands.

### Landscape Design and Open Space Design

- Staff received a Certified Arborist Report identifying 14 City trees and 16 on-site trees.
- All 14 City trees (tag# City1-City 14), along Jacombs Road and Mannini Way, are to be protected and retained. A tree survival security in the amount of \$71,680.00 shall be provided for the protection of the 14 City trees along the site's west and south frontages.
- The Project Arborist reviewed and determined that the four on-site trees along the east property line (tag # 8880-8883) are in poor condition and decline while 12 on-site trees along the east-west truck drive aisle (tag# 8879, 8884-8894) are in moderate health and directly conflict with the proposed building, curb cuts or berm construction. The applicant is proposing to remove these 16 on-site trees and City Tree Preservation staff have reviewed and concur that these trees should be removed and replaced.
- Based on City policy of a 2:1 ratio of tree replacement, 32 replacement trees are required. The applicant proposes to plant 37 new trees on site with a mix of coniferous and deciduous trees for seasonal interest.
- Native and drought tolerant planting is proposed to reduce irrigation requirements. Plant species have been deliberately selected to provide seasonal interest and habitat for pollinators.
- All landscaped areas will be irrigated with a high-efficiency irrigation system.
- A landscape security in the amount of \$615,948.80 is required to ensure that the proposed landscaping works are completed.