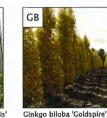

#### TREES

|                                           | PLA              |       | Γ LIST                          |                              |           |                                                               |                              |          |
|-------------------------------------------|------------------|-------|---------------------------------|------------------------------|-----------|---------------------------------------------------------------|------------------------------|----------|
| The second                                | TREES            |       |                                 |                              |           |                                                               |                              |          |
| - + co                                    | CODE             | QTY   | SCIENTIFIC NAME                 | COMMON NAME                  | SIZE      | COMMENTS                                                      | MATURE SIZE                  | SPACING  |
| A HILL                                    | со               | 6     | Chamaecyparis obtusa 'Gracilis' | Slender Hinoki False Cypress | 4.0 m ht. | 150cm STD – Dense Tight Habit<br>B&B min. 50cm root ball dia. | 6m height<br>2m spread       | as shown |
|                                           | GB               | 12    | Ginkgo biloba 'Goldspire'       | Goldspire Ginkgo             | 8cm cal.  | 150cm STD – B&B w/basket<br>min, 50cm root ball dia.          | 6.0m height<br>2.0m width    | as shown |
| GB                                        | PO               | 3     | Picea omorika                   | Serbian Spruce               | 4.0 m ht. | Dense Tight Habit<br>8&B min. 50cm root ball dia.             | 18m height<br>6m spread      | as shown |
| 1                                         | CONIF            | EROU  | IS SHRUBS                       |                              |           |                                                               |                              |          |
| 11 W //                                   | CODE             | QTY   | SCIENTIFIC NAME                 | COMMON NAME                  | SIZE      | COMMENTS                                                      | MATURE SIZE                  | SPACING  |
| mp                                        | pm               | 34    | Pinus mugo mughus               | Mugo Pine                    | #5 pot    | min. 30cm spread<br>min. 20cm height                          | 300cm height<br>500cm spread | as shown |
|                                           | tm               | 66    | Taxus x media 'Hicksii'         | Hick's Yew                   | 1.2m      | min. 30cm spread                                              | 15cm height<br>120cm spread  | 75cm     |
| VAR                                       | BROAL            | DLEAF | EVERGREEN SHRUBS                |                              |           |                                                               |                              |          |
|                                           | CODE             | QTY   | SCIENTIFIC NAME                 | COMMON NAME                  | SIZE      | COMMENTS                                                      | MATURE SIZE                  | SPACING  |
| ah a                                      | ah               | 21    | Azalea Japonica 'Hino Crimson'  | Crimson Japanese Azalea      | #2 pot    | min. 20cm height                                              | 100cm height<br>120cm width  | 60cm     |
| (eo)                                      | eo               | 19    | Euonymus aureomarginatus        | Golden Euonymus              | #2 pot    | min. 20cm height                                              | 120cm height<br>150cm spread | 75cm     |
| (gs)                                      | gs               | 59    | Gaultheria shallon              | Salal                        | #1 pot    | min. 20cm height                                              | 100cm height<br>120cm spread | 65cm     |
|                                           | la               | 23    | Lavandula angustifolia          | English Lavender             | #1 pot    | min. 30cm height                                              | 60cm height<br>75cm spread   | 75cm     |
| Epi 3                                     | pl               | 38    | Prunus I. 'Otto Luyken'         | Otto Luyken Laurel           | #2 pot    | min. 45cm height                                              | 150cm height<br>300cm spread | 60cm     |
| TV                                        | rv               | 21    | Rhododendron 'Vulcan'           | Vulcan Rhododendron          | #2 pot    | min. 45cm height                                              | 150cm height<br>200cm spread | 75cm     |
| vo                                        | vo               | 87    | Vaccinium ovatum 'Thunderbird   | 'Evergreen Huckleberry       | #2 pot    | min. 60cm height                                              | 180cm height<br>190cm spread | 75cm     |
|                                           | DECIDUOUS SHRUBS |       |                                 |                              |           |                                                               |                              |          |
|                                           | CODE             | QTY   | SCIENTIFIC NAME                 | COMMON NAME                  | SIZE      | COMMENTS                                                      | MATURE SIZE                  | SPACING  |
| cs                                        | cs               | 6     | Cornus stolonifera              | Redtwig Dogwood              | #1 pot    | min. 50cm height<br>heavy                                     | 300cm height<br>200cm spread | 90cm     |
| ars 3                                     | rs               | 6     | Ribes s. 'King Edward VII'      | King Edward VII Currant      | #1 pot    | min. 40cm height                                              | 240cm height<br>120cm spread | 75cm     |
|                                           | GRASS            | SES   |                                 |                              |           |                                                               |                              |          |
|                                           | CODE             | QTY   | SCIENTIFIC NAME                 | COMMON NAME                  | SIZE      | COMMENTS                                                      | MATURE SIZE                  | SPACING  |
| 444444<br>******************************* | x                | 110   | Pennisetum rubrum               | Purple Fountain Grass        | #1 pot    |                                                               | 100cm height<br>60cm spread  | 45cm     |
| FERNS                                     |                  |       |                                 |                              |           |                                                               |                              |          |
|                                           | CODE             | QTY   | SCIENTIFIC NAME                 | COMMON NAME                  | SIZE      | COMMENTS                                                      | MATURE SIZE                  | SPACING  |
| ipm]                                      | pm               | 34    | Polystichum munitum             | Swordfern                    | #1 pot    | min. 25cm height                                              | 100cm height<br>100cm spread | 60cm     |
|                                           | VINES            |       |                                 |                              |           |                                                               |                              |          |
|                                           | CODE             | QTY   | SCIENTIFIC NAME                 | COMMON NAME                  | SIZE      | COMMENTS                                                      | MATURE SIZE                  | SPACING  |
| (p)—                                      | hp               | 2     | Hydrangea petiolaris            | Climbing Hydrangea           | #2 pot    | min. 30cm height<br>heavy                                     | 500cm height<br>200cm spread | as shown |
|                                           | GROUND COVERS    |       |                                 |                              |           |                                                               |                              |          |
|                                           | CODE             | QTY   | SCIENTIFIC NAME                 | COMMON NAME                  | SIZE      | COMMENTS                                                      | MATURE SIZE                  | SPACING  |
|                                           | rc               | 257   | Rubus calycinoides              | Creeping Raspberry           | 10cm pot  | min. 25cm spread<br>30cm O.C.                                 | 10cm height<br>60cm spread   | 30cm     |
|                                           | la               |       | Lawn                            | Shade Tolerant Blend         |           |                                                               |                              | 30cm     |