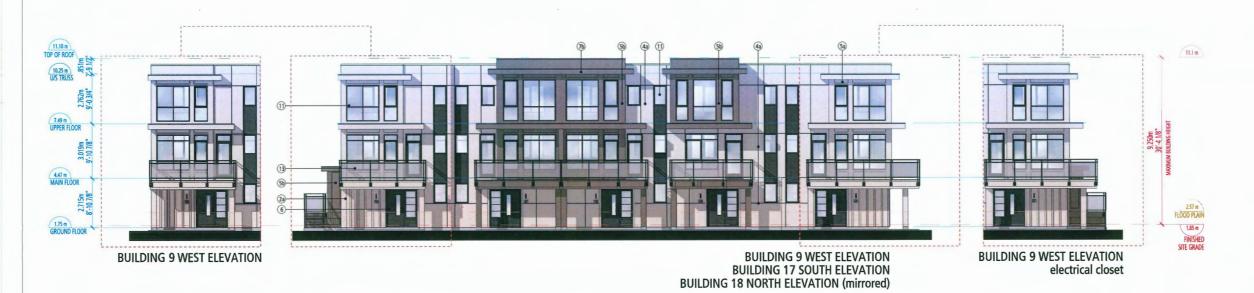

## **BUILDING ELEVATIONS**

**BUILDING 1 ELEVATION - NORTH BUILDING 2 ELEVATION - SOUTH (MIRRORED)**  **BUILDING 3 ELEVATION - NORTH** 

**BUILDING 4 ELEVATION - NORTH** 

## **BUILDING ELEVATIONS**

**ELEVATION - EAST** 

|                                                                                                                                                                                                                                                                                                                                                                                                                                                                                                                                                                                                                                                                                                                                                                                                                                                                                                                                                                                                                                                                                                                                                                                                                                                                                                                                                                                                                                                                                                                                                                                                                                                                                                                                                                                                                                                                                                                                                                                                                                                                                                                                | The Contract of the second |           | EXTERIOR FINISHES                                                                                                                                                                                |
|--------------------------------------------------------------------------------------------------------------------------------------------------------------------------------------------------------------------------------------------------------------------------------------------------------------------------------------------------------------------------------------------------------------------------------------------------------------------------------------------------------------------------------------------------------------------------------------------------------------------------------------------------------------------------------------------------------------------------------------------------------------------------------------------------------------------------------------------------------------------------------------------------------------------------------------------------------------------------------------------------------------------------------------------------------------------------------------------------------------------------------------------------------------------------------------------------------------------------------------------------------------------------------------------------------------------------------------------------------------------------------------------------------------------------------------------------------------------------------------------------------------------------------------------------------------------------------------------------------------------------------------------------------------------------------------------------------------------------------------------------------------------------------------------------------------------------------------------------------------------------------------------------------------------------------------------------------------------------------------------------------------------------------------------------------------------------------------------------------------------------------|----------------------------|-----------|--------------------------------------------------------------------------------------------------------------------------------------------------------------------------------------------------|
| A CARLES AND A CAR |                            |           | BP SHINGLES     SHADOW BLACK                                                                                                                                                                     |
|                                                                                                                                                                                                                                                                                                                                                                                                                                                                                                                                                                                                                                                                                                                                                                                                                                                                                                                                                                                                                                                                                                                                                                                                                                                                                                                                                                                                                                                                                                                                                                                                                                                                                                                                                                                                                                                                                                                                                                                                                                                                                                                                | -                          |           | 2 HARDIE PANEL-SMOOTH<br>COLOUR TO MATCH BENJAMIN MOORE -<br>CHANTILLY LACE 2121-70                                                                                                              |
|                                                                                                                                                                                                                                                                                                                                                                                                                                                                                                                                                                                                                                                                                                                                                                                                                                                                                                                                                                                                                                                                                                                                                                                                                                                                                                                                                                                                                                                                                                                                                                                                                                                                                                                                                                                                                                                                                                                                                                                                                                                                                                                                | 0                          | 6         | (3) HARDIE PANEL<br>TRUE GRAIN - FISHER COATING - SEPIA                                                                                                                                          |
|                                                                                                                                                                                                                                                                                                                                                                                                                                                                                                                                                                                                                                                                                                                                                                                                                                                                                                                                                                                                                                                                                                                                                                                                                                                                                                                                                                                                                                                                                                                                                                                                                                                                                                                                                                                                                                                                                                                                                                                                                                                                                                                                |                            |           | HARDIE LAP SIDING<br>AGED PEWTER<br>COLOUR TO MATCH BENJAMIN MOORE -<br>OVERCOAT CC-544                                                                                                          |
|                                                                                                                                                                                                                                                                                                                                                                                                                                                                                                                                                                                                                                                                                                                                                                                                                                                                                                                                                                                                                                                                                                                                                                                                                                                                                                                                                                                                                                                                                                                                                                                                                                                                                                                                                                                                                                                                                                                                                                                                                                                                                                                                | ®                          | (i)       | (6) ENTRY DOORS<br>COLOUR TO MATCH BENJAMIN MOORE -<br>2057-30 NAPLES BLUE                                                                                                                       |
|                                                                                                                                                                                                                                                                                                                                                                                                                                                                                                                                                                                                                                                                                                                                                                                                                                                                                                                                                                                                                                                                                                                                                                                                                                                                                                                                                                                                                                                                                                                                                                                                                                                                                                                                                                                                                                                                                                                                                                                                                                                                                                                                |                            | ¢         | (6) WOOD FASCIA<br>COLOUR TO MATCH BENJAMIN MOORE -<br>UNIVERSAL BLACK 2118-10                                                                                                                   |
|                                                                                                                                                                                                                                                                                                                                                                                                                                                                                                                                                                                                                                                                                                                                                                                                                                                                                                                                                                                                                                                                                                                                                                                                                                                                                                                                                                                                                                                                                                                                                                                                                                                                                                                                                                                                                                                                                                                                                                                                                                                                                                                                |                            | 99<br>(1) | DOWNSPOUTS AND GUTTERS<br>COLOUR TO MATCH BENJAMIN MOORE -<br>(7a) CHANTILLY LACE 2121-70<br>(7b) UNIVERSAL BLACK 2118-10                                                                        |
|                                                                                                                                                                                                                                                                                                                                                                                                                                                                                                                                                                                                                                                                                                                                                                                                                                                                                                                                                                                                                                                                                                                                                                                                                                                                                                                                                                                                                                                                                                                                                                                                                                                                                                                                                                                                                                                                                                                                                                                                                                                                                                                                | 0                          | 60        | METAL FLASHING<br>COLOUR TO MATCH BENJAMIN MOORE -<br>(8a) UNIVERSAL BLACK 2118-10<br>(8b) OVERCOAT CC-544<br>(8c) CHANTILLY LACE 2121-70                                                        |
|                                                                                                                                                                                                                                                                                                                                                                                                                                                                                                                                                                                                                                                                                                                                                                                                                                                                                                                                                                                                                                                                                                                                                                                                                                                                                                                                                                                                                                                                                                                                                                                                                                                                                                                                                                                                                                                                                                                                                                                                                                                                                                                                |                            |           | HARDIE SOFFIT<br>(Ba) VENTED CEDARMILL - NUT BROWN<br>(B) VENTED SMOOTH<br>COLOUR TO MATCH BENJAMIN MOORE -<br>UNIVERSAL BLACK 2118-10                                                           |
|                                                                                                                                                                                                                                                                                                                                                                                                                                                                                                                                                                                                                                                                                                                                                                                                                                                                                                                                                                                                                                                                                                                                                                                                                                                                                                                                                                                                                                                                                                                                                                                                                                                                                                                                                                                                                                                                                                                                                                                                                                                                                                                                | •                          | 0         | 10         VINYL WINDOWS - GREY           11         GARAGE DOOR - CLOPLAY BRONZE           12         ELECTRICAL CLOSET DOOR           COLOUR TO MATCH BENJAMIN MOORE -         OVERCOAT CC-544 |
|                                                                                                                                                                                                                                                                                                                                                                                                                                                                                                                                                                                                                                                                                                                                                                                                                                                                                                                                                                                                                                                                                                                                                                                                                                                                                                                                                                                                                                                                                                                                                                                                                                                                                                                                                                                                                                                                                                                                                                                                                                                                                                                                |                            |           | GLASS AND ALUMINUM RAILING     WOOD PICKET RAILING     PRIVACY SCREEN WITH ALUMINUM FRAME     AND GLASS                                                                                          |
|                                                                                                                                                                                                                                                                                                                                                                                                                                                                                                                                                                                                                                                                                                                                                                                                                                                                                                                                                                                                                                                                                                                                                                                                                                                                                                                                                                                                                                                                                                                                                                                                                                                                                                                                                                                                                                                                                                                                                                                                                                                                                                                                | 6                          | (2        | (16) WOOD LATTICE SCREEN<br>STAINED TO MATCH FISHER COATING - SEPIA                                                                                                                              |