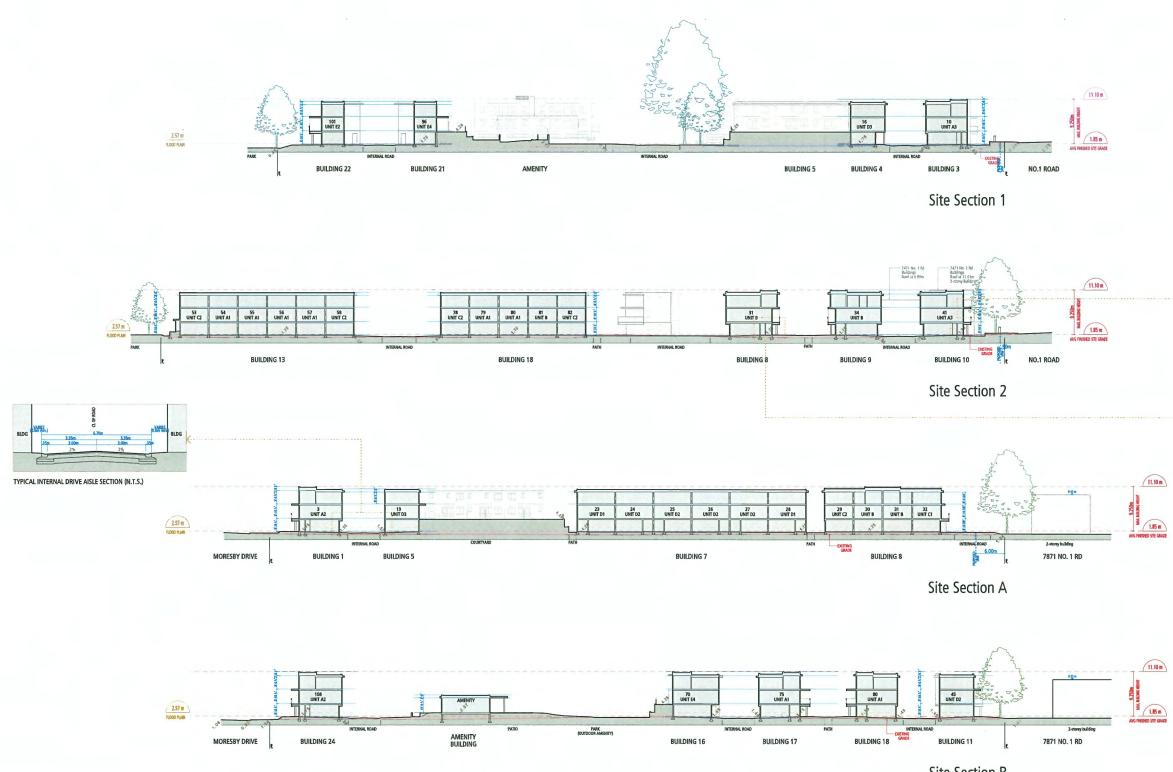

### 2. DEVELOPMENT PERMIT 23-018521

(REDMS No. 7926530)

APPLICANT: Fougere Architecture Inc.

PROPERTY LOCATION: 7491 No. 1 Road

### **Director's Recommendations**

That a Development Permit be issued which would:

- 1. permit the construction of 110 townhouse units at 7491 No. 1 Road on a site zoned "Low Density Townhouses (RTL1)"; and
- 2. vary the provisions of Richmond Zoning Bylaw 8500 to increase the maximum building height from 9.0 m to 9.25 m.
- 3. New Business
- 4. Date of Next Meeting: February 26, 2025