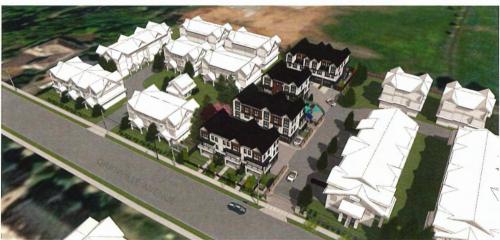

### 1. DEVELOPMENT PERMIT 22-023117 (REDMS No. 7844080)

APPLICANT: Wayne Fougere

PROPERTY LOCATION: 9511 Granville Avenue

INTENT OF PERMIT:

To permit the construction of a 12-unit townhouse development at 9511 Granville Avenue on a site zoned "Town Housing (ZT105) – North McLennan (City Centre)".

- the project consists of four three-storey townhouse buildings in two, three and fourunit clusters;
- prior to Rezoning Bylaw adoption, the northern portion of the site will be voluntarily transferred to the Richmond School District and consolidated with the Henry Anderson Elementary School to the north of the subject site;
- the proposed vehicle and pedestrian access to the subject site is from Granville
  Road through a shared driveway on an easement located on the adjacent townhouse development to the east (9533 Granville Avenue);
  - the project includes two convertible units which are centrally located, with one of
- the convertible units providing a secondary suite and a surface parking stall for the secondary suite;
- on-site accessible pedestrian paths of travel are provided for residents and visitors;
- the project provides 23 resident parking spaces and three visitor parking stalls, including one accessible parking space;
- resident and visitor bicycle parking spaces are provided on the site;
- the common outdoor amenity space includes covered seating and children's play equipment, among others;
- the existing trees on the neighbouring property to the west will be retained and preserved through maintaining existing grades around the trees;
- the architectural design of the proposed townhouse buildings is consistent with the neighbouring townhouse developments; however, contrasting colours and texture are proposed to create a unique identity for the proposed development; and