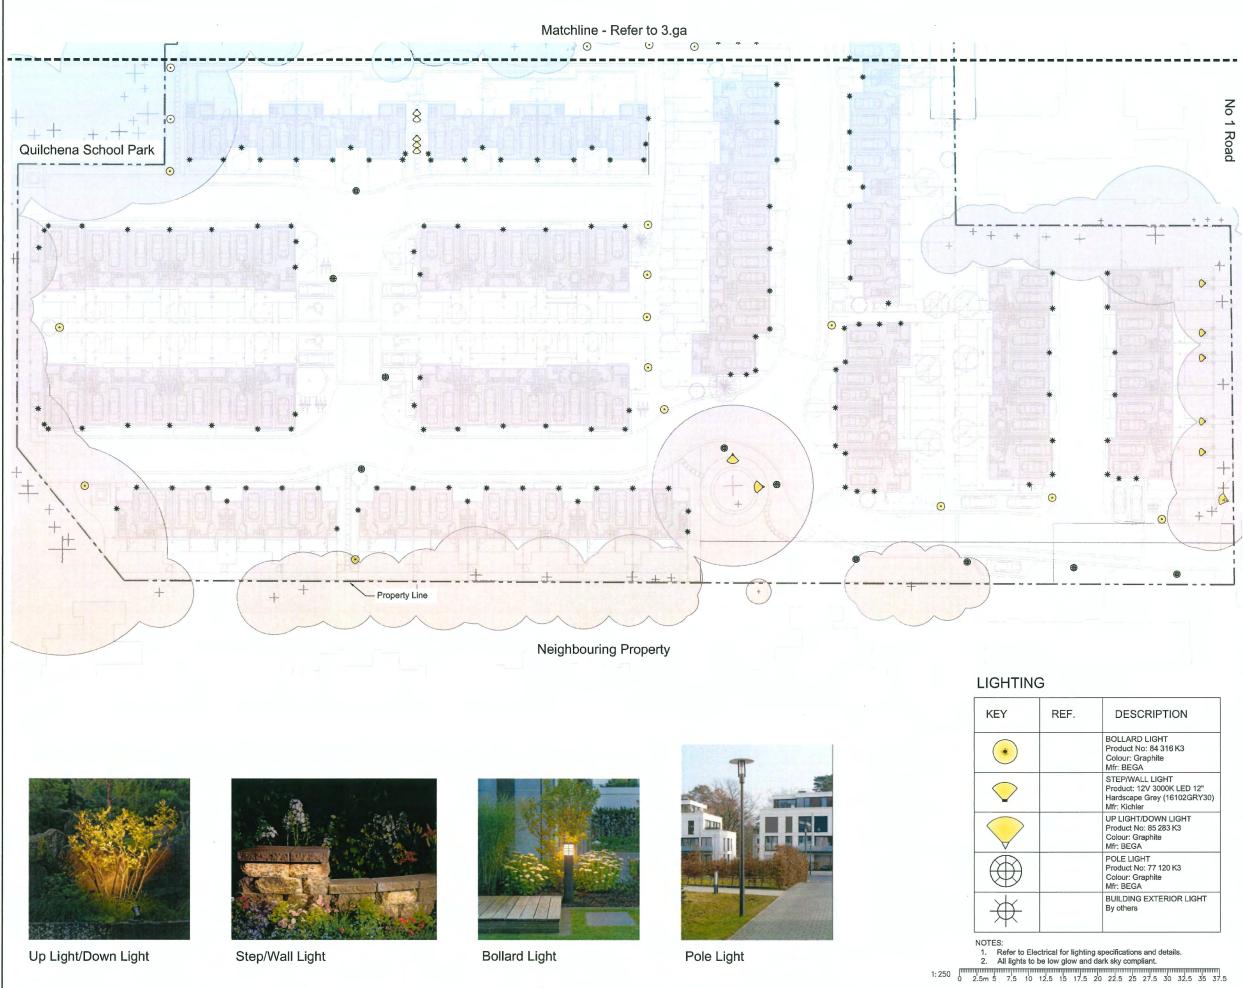

### 2. DEVELOPMENT PERMIT 23-018521

(REDMS No. 7926530)

APPLICANT: Fougere Architecture Inc.

PROPERTY LOCATION: 7491 No. 1 Road

### **Director's Recommendations**

That a Development Permit be issued which would:

- 1. permit the construction of 110 townhouse units at 7491 No. 1 Road on a site zoned "Low Density Townhouses (RTL1)"; and
- 2. vary the provisions of Richmond Zoning Bylaw 8500 to increase the maximum building height from 9.0 m to 9.25 m.
- 3. New Business
- 4. Date of Next Meeting: February 26, 2025