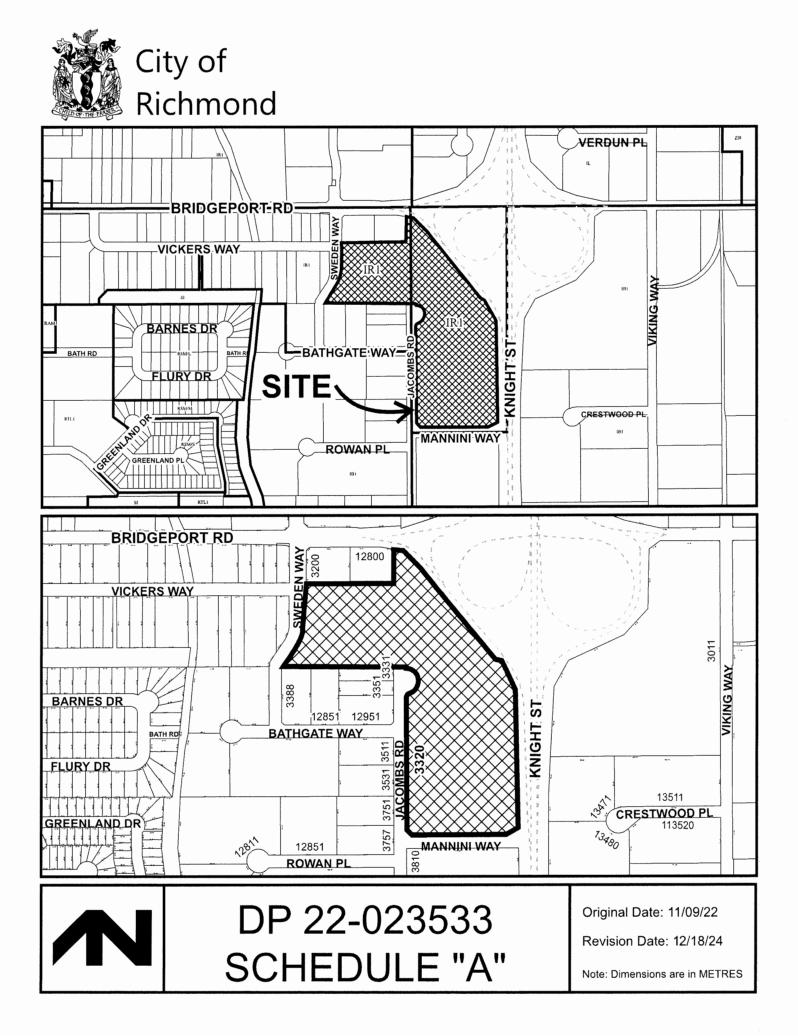

- 1. This Development Permit is issued subject to compliance with all of the Bylaws of the City applicable thereto, except as specifically varied or supplemented by this Permit.
- 2. This Development Permit applies to and only to those lands shown cross-hatched on the attached Schedule "A" and any and all buildings, structures and other development thereon.
- 3. The "Richmond Zoning Bylaw 8500" is hereby varied to:
  - a) Increase the maximum building height from 16.0 m to 20.3 m.
  - b) Reduce the minimum medium on-site loading spaces from 12 to four.
- 4. Subject to Section 692 of the Local Government Act, R.S.B.C.: buildings and structures; off-street parking and loading facilities; roads and parking areas; and landscaping and screening shall be constructed generally in accordance with Plans #1 to #20 attached hereto.
- 5. Sanitary sewers, water, drainage, highways, street lighting, underground wiring, and sidewalks, shall be provided as required.
- 6. As a condition of the issuance of this Permit, the City is holding the security in the amount of \$615,948.80. to ensure that development is carried out in accordance with the terms and conditions of this Permit. Should any interest be earned upon the security, it shall accrue to the Holder if the security is returned. The condition of the posting of the security is that should the Holder fail to carry out the development hereby authorized, according to the terms and conditions of this Permit within the time provided, the City may use the security to carry out the work by its servants, agents or contractors, and any surplus shall be paid over to the Holder. Should the Holder carry out the development permitted by this permit within the time set out herein, the security shall be returned to the Holder. The City may retain the security for up to one year after inspection of the completed landscaping in order to ensure that plant material has survived.
- 7. If the Holder does not commence the construction permitted by this Permit within 24 months of the date of this Permit, this Permit shall lapse and the security shall be returned in full.