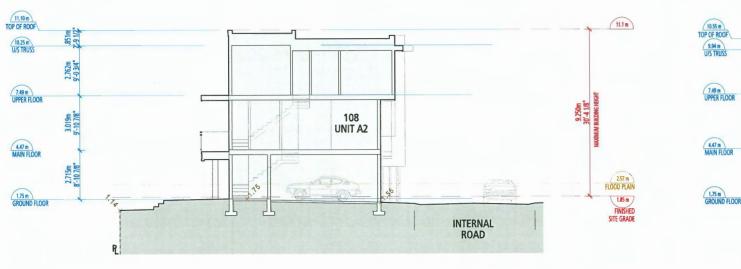

### **Director's Recommendations**

That a Development Permit be issued which would:

- 1. permit the construction of 110 townhouse units at 7491 No. 1 Road on a site zoned "Low Density Townhouses (RTL1)"; and
- 2. vary the provisions of Richmond Zoning Bylaw 8500 to increase the maximum building height from 9.0 m to 9.25 m.
- 3. New Business
- 4. Date of Next Meeting: February 26, 2025