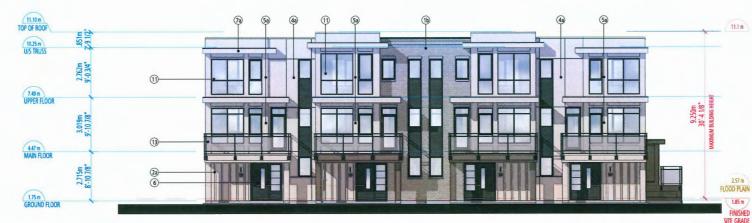

## **BUILDING ELEVATIONS**

**BUILDING 1 ELEVATION - NORTH BUILDING 2 ELEVATION - SOUTH (MIRRORED)**  **BUILDING 3 ELEVATION - NORTH** 

**BUILDING 4 ELEVATION - NORTH** 