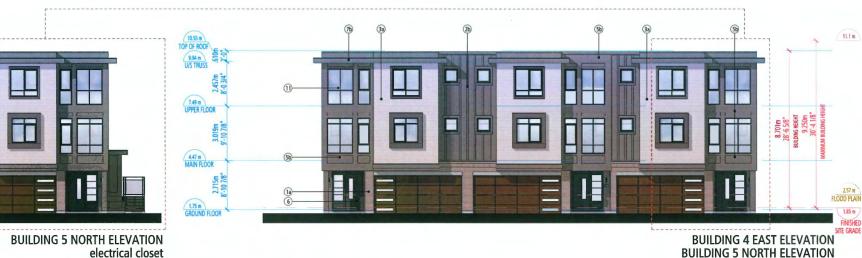

## **BUILDING ELEVATIONS**

**BUILDING 1 ELEVATION - NORTH BUILDING 2 ELEVATION - SOUTH (MIRRORED)**  **BUILDING 3 ELEVATION - NORTH** 

**BUILDING 4 ELEVATION - NORTH** 

## **BUILDING ELEVATIONS**

**ELEVATION - EAST** 

|                                                                                                                                                                                                                                                                                                                                                                                                                                                                                                                                                                                                                                                                                                                                                                                                                                                                                                                                                                                                                                                                                                                                                                                                                                                                                                                                                                                                                                                                                                                                                                                                                                                                                                                                                                                                                                                                                                                                                                                                                                                                                                                                | The Contract of the second |           | EXTERIOR FINISHES                                                                                                                                                                                |
|--------------------------------------------------------------------------------------------------------------------------------------------------------------------------------------------------------------------------------------------------------------------------------------------------------------------------------------------------------------------------------------------------------------------------------------------------------------------------------------------------------------------------------------------------------------------------------------------------------------------------------------------------------------------------------------------------------------------------------------------------------------------------------------------------------------------------------------------------------------------------------------------------------------------------------------------------------------------------------------------------------------------------------------------------------------------------------------------------------------------------------------------------------------------------------------------------------------------------------------------------------------------------------------------------------------------------------------------------------------------------------------------------------------------------------------------------------------------------------------------------------------------------------------------------------------------------------------------------------------------------------------------------------------------------------------------------------------------------------------------------------------------------------------------------------------------------------------------------------------------------------------------------------------------------------------------------------------------------------------------------------------------------------------------------------------------------------------------------------------------------------|----------------------------|-----------|--------------------------------------------------------------------------------------------------------------------------------------------------------------------------------------------------|
| A CARLES AND A CAR |                            |           | BP SHINGLES     SHADOW BLACK                                                                                                                                                                     |
|                                                                                                                                                                                                                                                                                                                                                                                                                                                                                                                                                                                                                                                                                                                                                                                                                                                                                                                                                                                                                                                                                                                                                                                                                                                                                                                                                                                                                                                                                                                                                                                                                                                                                                                                                                                                                                                                                                                                                                                                                                                                                                                                | -                          |           | 2 HARDIE PANEL-SMOOTH<br>COLOUR TO MATCH BENJAMIN MOORE -<br>CHANTILLY LACE 2121-70                                                                                                              |
|                                                                                                                                                                                                                                                                                                                                                                                                                                                                                                                                                                                                                                                                                                                                                                                                                                                                                                                                                                                                                                                                                                                                                                                                                                                                                                                                                                                                                                                                                                                                                                                                                                                                                                                                                                                                                                                                                                                                                                                                                                                                                                                                | 0                          | 6         | (3) HARDIE PANEL<br>TRUE GRAIN - FISHER COATING - SEPIA                                                                                                                                          |
|                                                                                                                                                                                                                                                                                                                                                                                                                                                                                                                                                                                                                                                                                                                                                                                                                                                                                                                                                                                                                                                                                                                                                                                                                                                                                                                                                                                                                                                                                                                                                                                                                                                                                                                                                                                                                                                                                                                                                                                                                                                                                                                                |                            |           | HARDIE LAP SIDING<br>AGED PEWTER<br>COLOUR TO MATCH BENJAMIN MOORE -<br>OVERCOAT CC-544                                                                                                          |
|                                                                                                                                                                                                                                                                                                                                                                                                                                                                                                                                                                                                                                                                                                                                                                                                                                                                                                                                                                                                                                                                                                                                                                                                                                                                                                                                                                                                                                                                                                                                                                                                                                                                                                                                                                                                                                                                                                                                                                                                                                                                                                                                | ®                          | (i)       | (6) ENTRY DOORS<br>COLOUR TO MATCH BENJAMIN MOORE -<br>2057-30 NAPLES BLUE                                                                                                                       |
|                                                                                                                                                                                                                                                                                                                                                                                                                                                                                                                                                                                                                                                                                                                                                                                                                                                                                                                                                                                                                                                                                                                                                                                                                                                                                                                                                                                                                                                                                                                                                                                                                                                                                                                                                                                                                                                                                                                                                                                                                                                                                                                                |                            | ¢         | (6) WOOD FASCIA<br>COLOUR TO MATCH BENJAMIN MOORE -<br>UNIVERSAL BLACK 2118-10                                                                                                                   |
|                                                                                                                                                                                                                                                                                                                                                                                                                                                                                                                                                                                                                                                                                                                                                                                                                                                                                                                                                                                                                                                                                                                                                                                                                                                                                                                                                                                                                                                                                                                                                                                                                                                                                                                                                                                                                                                                                                                                                                                                                                                                                                                                |                            | 99<br>(1) | DOWNSPOUTS AND GUTTERS<br>COLOUR TO MATCH BENJAMIN MOORE -<br>(7a) CHANTILLY LACE 2121-70<br>(7b) UNIVERSAL BLACK 2118-10                                                                        |
|                                                                                                                                                                                                                                                                                                                                                                                                                                                                                                                                                                                                                                                                                                                                                                                                                                                                                                                                                                                                                                                                                                                                                                                                                                                                                                                                                                                                                                                                                                                                                                                                                                                                                                                                                                                                                                                                                                                                                                                                                                                                                                                                | 0                          | 60        | METAL FLASHING<br>COLOUR TO MATCH BENJAMIN MOORE -<br>(8a) UNIVERSAL BLACK 2118-10<br>(8b) OVERCOAT CC-544<br>(8c) CHANTILLY LACE 2121-70                                                        |
|                                                                                                                                                                                                                                                                                                                                                                                                                                                                                                                                                                                                                                                                                                                                                                                                                                                                                                                                                                                                                                                                                                                                                                                                                                                                                                                                                                                                                                                                                                                                                                                                                                                                                                                                                                                                                                                                                                                                                                                                                                                                                                                                |                            |           | HARDIE SOFFIT<br>(Ba) VENTED CEDARMILL - NUT BROWN<br>(B) VENTED SMOOTH<br>COLOUR TO MATCH BENJAMIN MOORE -<br>UNIVERSAL BLACK 2118-10                                                           |
|                                                                                                                                                                                                                                                                                                                                                                                                                                                                                                                                                                                                                                                                                                                                                                                                                                                                                                                                                                                                                                                                                                                                                                                                                                                                                                                                                                                                                                                                                                                                                                                                                                                                                                                                                                                                                                                                                                                                                                                                                                                                                                                                | •                          | 0         | 10         VINYL WINDOWS - GREY           11         GARAGE DOOR - CLOPLAY BRONZE           12         ELECTRICAL CLOSET DOOR           COLOUR TO MATCH BENJAMIN MOORE -         OVERCOAT CC-544 |
|                                                                                                                                                                                                                                                                                                                                                                                                                                                                                                                                                                                                                                                                                                                                                                                                                                                                                                                                                                                                                                                                                                                                                                                                                                                                                                                                                                                                                                                                                                                                                                                                                                                                                                                                                                                                                                                                                                                                                                                                                                                                                                                                |                            |           | GLASS AND ALUMINUM RAILING     WOOD PICKET RAILING     PRIVACY SCREEN WITH ALUMINUM FRAME     AND GLASS                                                                                          |
|                                                                                                                                                                                                                                                                                                                                                                                                                                                                                                                                                                                                                                                                                                                                                                                                                                                                                                                                                                                                                                                                                                                                                                                                                                                                                                                                                                                                                                                                                                                                                                                                                                                                                                                                                                                                                                                                                                                                                                                                                                                                                                                                | 6                          | (2        | (16) WOOD LATTICE SCREEN<br>STAINED TO MATCH FISHER COATING - SEPIA                                                                                                                              |