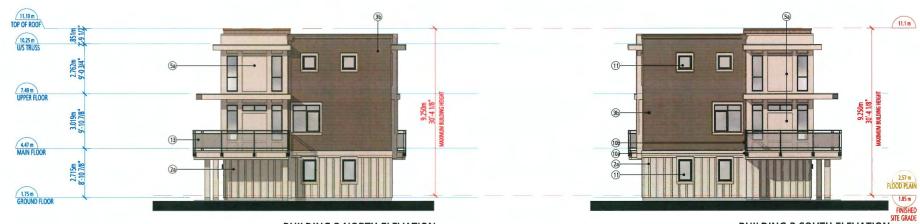

### **Director's Recommendations**

That a Development Permit be issued which would:

- 1. permit the construction of 110 townhouse units at 7491 No. 1 Road on a site zoned "Low Density Townhouses (RTL1)"; and
- 2. vary the provisions of Richmond Zoning Bylaw 8500 to increase the maximum building height from 9.0 m to 9.25 m.
- 3. New Business
- 4. Date of Next Meeting: February 26, 2025

## 9511 GRANVILLE AVE., RICHMOND, B.C. FOR WESTERN CONSTRUCTION

| GROSS SITE AREA<br>ROAD DEDICATION (SOUTH)<br>LAND DEDICATION (NORTH) |                    | <b>2,371 sm</b><br>17 sm<br>392 sm |  |
|-----------------------------------------------------------------------|--------------------|------------------------------------|--|
| NET SITE AREA                                                         |                    | 1,962 sm                           |  |
| UNIT COUNT<br>PERMITTED ZONING                                        |                    | 12 UNITS<br>RS1/F                  |  |
| PROPOSED ZONING                                                       | SITE SPECIFIC & SI |                                    |  |
|                                                                       | Required           | Proposed                           |  |
| DENSITY (FAR)                                                         | 0.70               | 0.70                               |  |
| OPEN SPACE                                                            | 72 sm              | 90 sm                              |  |
| PLAY AREA                                                             | 36 sm              | 72 sm                              |  |
| COVERAGE                                                              | 40%                | 38%                                |  |
| BUILDING HEIGHT                                                       | 12.00 m            | 11.60 m                            |  |