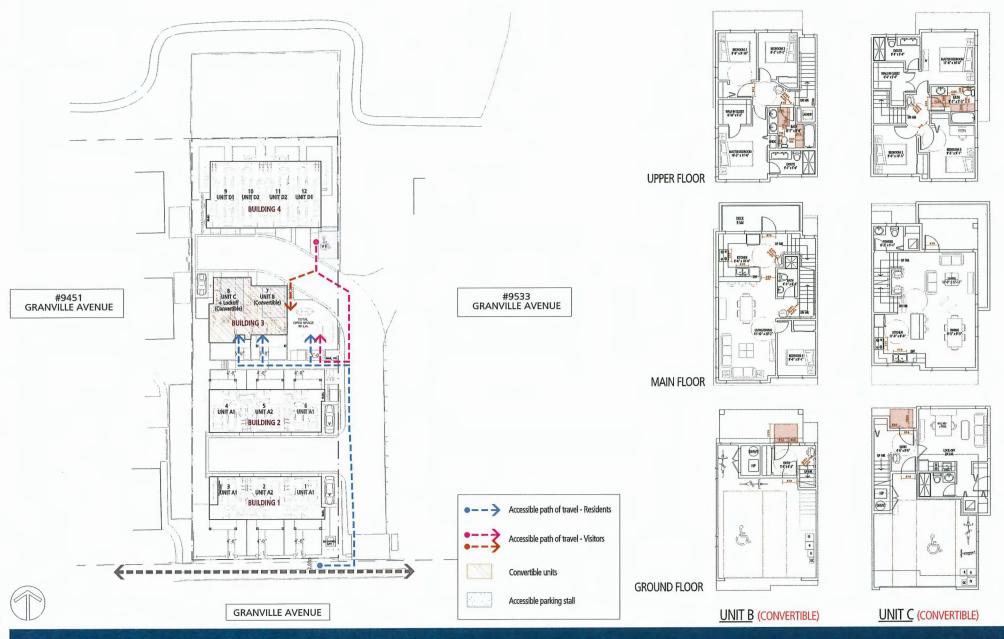

### 1. DEVELOPMENT PERMIT 22-023117 (REDMS No. 7844080)

APPLICANT: Wayne Fougere

PROPERTY LOCATION: 9511 Granville Avenue

INTENT OF PERMIT:

To permit the construction of a 12-unit townhouse development at 9511 Granville Avenue on a site zoned "Town Housing (ZT105) – North McLennan (City Centre)".

- the project consists of four three-storey townhouse buildings in two, three and fourunit clusters;
- prior to Rezoning Bylaw adoption, the northern portion of the site will be voluntarily transferred to the Richmond School District and consolidated with the Henry Anderson Elementary School to the north of the subject site;
- the proposed vehicle and pedestrian access to the subject site is from Granville
  Road through a shared driveway on an easement located on the adjacent townhouse development to the east (9533 Granville Avenue);
  - the project includes two convertible units which are centrally located, with one of
- the convertible units providing a secondary suite and a surface parking stall for the secondary suite;
- on-site accessible pedestrian paths of travel are provided for residents and visitors;
- the project provides 23 resident parking spaces and three visitor parking stalls, including one accessible parking space;
- resident and visitor bicycle parking spaces are provided on the site;
- the common outdoor amenity space includes covered seating and children's play equipment, among others;
- the existing trees on the neighbouring property to the west will be retained and preserved through maintaining existing grades around the trees;
- the architectural design of the proposed townhouse buildings is consistent with the neighbouring townhouse developments; however, contrasting colours and texture are proposed to create a unique identity for the proposed development; and

### **Panel Discussion**

In reply to queries from the Panel, the applicant confirmed that (i) four on-site trees will be retained in addition to the existing trees on the adjacent property to the west, (ii) the two convertible units will incorporate accessibility features consistent with the City's Convertible Unit Guidelines and are designed with provision for future installation of a stair lift if desired, (iii) directional lighting will be installed on the subject site to avoid light spillover into adjacent properties, (iv) the northern portion of the subject site that will be transferred to the Richmond School District will be levelled and fenced by the applicant, and (v) two bicycle parking spaces will be provided in the garage of each townhouse unit and three visitor bicycle parking spaces are proposed in the east side yard near the common outdoor amenity area.

## 9511 GRANVILLE AVE., RICHMOND, B.C. FOR WESTERN CONSTRUCTION

| GROSS SITE AREA<br>ROAD DEDICATION (SOUTH)<br>LAND DEDICATION (NORTH) |                    | <b>2,371 sm</b><br>17 sm<br>392 sm |  |
|-----------------------------------------------------------------------|--------------------|------------------------------------|--|
| NET SITE AREA                                                         |                    | 1,962 sm                           |  |
| UNIT COUNT<br>PERMITTED ZONING                                        |                    | 12 UNITS<br>RS1/F                  |  |
| PROPOSED ZONING                                                       | SITE SPECIFIC & SI |                                    |  |
|                                                                       | Required           | Proposed                           |  |
| DENSITY (FAR)                                                         | 0.70               | 0.70                               |  |
| OPEN SPACE                                                            | 72 sm              | 90 sm                              |  |
| PLAY AREA                                                             | 36 sm              | 72 sm                              |  |
| COVERAGE                                                              | 40%                | 38%                                |  |
| BUILDING HEIGHT                                                       | 12.00 m            | 11.60 m                            |  |