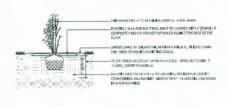

### Landscape Design and Open Space Design

- Staff received a Certified Arborist Report identifying 14 City trees and 16 on-site trees.
- All 14 City trees (tag# City1-City 14), along Jacombs Road and Mannini Way, are to be protected and retained. A tree survival security in the amount of \$71,680.00 shall be provided for the protection of the 14 City trees along the site's west and south frontages.
- The Project Arborist reviewed and determined that the four on-site trees along the east property line (tag # 8880-8883) are in poor condition and decline while 12 on-site trees along the east-west truck drive aisle (tag# 8879, 8884-8894) are in moderate health and directly conflict with the proposed building, curb cuts or berm construction. The applicant is proposing to remove these 16 on-site trees and City Tree Preservation staff have reviewed and concur that these trees should be removed and replaced.
- Based on City policy of a 2:1 ratio of tree replacement, 32 replacement trees are required. The applicant proposes to plant 37 new trees on site with a mix of coniferous and deciduous trees for seasonal interest.
- Native and drought tolerant planting is proposed to reduce irrigation requirements. Plant species have been deliberately selected to provide seasonal interest and habitat for pollinators.
- All landscaped areas will be irrigated with a high-efficiency irrigation system.
- A landscape security in the amount of \$615,948.80 is required to ensure that the proposed landscaping works are completed.