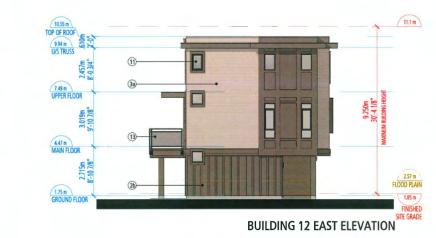

## **BUILDING ELEVATIONS**

**ELEVATION - EAST** 

|                                                                                                                                                                                                                                                                                                                                                                                                                                                                                                                                                                                                                                                                                                                                                                                                                                                                                                                                                                                                                                                                                                                                                                                                                                                                                                                                                                                                                                                                                                                                                                                                                                                                                                                                                                                                                                                                                                                                                                                                                                                                                                                                | The Contract of the second |           | EXTERIOR FINISHES                                                                                                                                                                                |
|--------------------------------------------------------------------------------------------------------------------------------------------------------------------------------------------------------------------------------------------------------------------------------------------------------------------------------------------------------------------------------------------------------------------------------------------------------------------------------------------------------------------------------------------------------------------------------------------------------------------------------------------------------------------------------------------------------------------------------------------------------------------------------------------------------------------------------------------------------------------------------------------------------------------------------------------------------------------------------------------------------------------------------------------------------------------------------------------------------------------------------------------------------------------------------------------------------------------------------------------------------------------------------------------------------------------------------------------------------------------------------------------------------------------------------------------------------------------------------------------------------------------------------------------------------------------------------------------------------------------------------------------------------------------------------------------------------------------------------------------------------------------------------------------------------------------------------------------------------------------------------------------------------------------------------------------------------------------------------------------------------------------------------------------------------------------------------------------------------------------------------|----------------------------|-----------|--------------------------------------------------------------------------------------------------------------------------------------------------------------------------------------------------|
| A CARLES AND A CAR |                            |           | BP SHINGLES     SHADOW BLACK                                                                                                                                                                     |
|                                                                                                                                                                                                                                                                                                                                                                                                                                                                                                                                                                                                                                                                                                                                                                                                                                                                                                                                                                                                                                                                                                                                                                                                                                                                                                                                                                                                                                                                                                                                                                                                                                                                                                                                                                                                                                                                                                                                                                                                                                                                                                                                | -                          |           | 2 HARDIE PANEL-SMOOTH<br>COLOUR TO MATCH BENJAMIN MOORE -<br>CHANTILLY LACE 2121-70                                                                                                              |
|                                                                                                                                                                                                                                                                                                                                                                                                                                                                                                                                                                                                                                                                                                                                                                                                                                                                                                                                                                                                                                                                                                                                                                                                                                                                                                                                                                                                                                                                                                                                                                                                                                                                                                                                                                                                                                                                                                                                                                                                                                                                                                                                | 0                          | 6         | (3) HARDIE PANEL<br>TRUE GRAIN - FISHER COATING - SEPIA                                                                                                                                          |
|                                                                                                                                                                                                                                                                                                                                                                                                                                                                                                                                                                                                                                                                                                                                                                                                                                                                                                                                                                                                                                                                                                                                                                                                                                                                                                                                                                                                                                                                                                                                                                                                                                                                                                                                                                                                                                                                                                                                                                                                                                                                                                                                |                            |           | HARDIE LAP SIDING<br>AGED PEWTER<br>COLOUR TO MATCH BENJAMIN MOORE -<br>OVERCOAT CC-544                                                                                                          |
|                                                                                                                                                                                                                                                                                                                                                                                                                                                                                                                                                                                                                                                                                                                                                                                                                                                                                                                                                                                                                                                                                                                                                                                                                                                                                                                                                                                                                                                                                                                                                                                                                                                                                                                                                                                                                                                                                                                                                                                                                                                                                                                                | ®                          | (i)       | (6) ENTRY DOORS<br>COLOUR TO MATCH BENJAMIN MOORE -<br>2057-30 NAPLES BLUE                                                                                                                       |
|                                                                                                                                                                                                                                                                                                                                                                                                                                                                                                                                                                                                                                                                                                                                                                                                                                                                                                                                                                                                                                                                                                                                                                                                                                                                                                                                                                                                                                                                                                                                                                                                                                                                                                                                                                                                                                                                                                                                                                                                                                                                                                                                |                            | ¢         | (6) WOOD FASCIA<br>COLOUR TO MATCH BENJAMIN MOORE -<br>UNIVERSAL BLACK 2118-10                                                                                                                   |
|                                                                                                                                                                                                                                                                                                                                                                                                                                                                                                                                                                                                                                                                                                                                                                                                                                                                                                                                                                                                                                                                                                                                                                                                                                                                                                                                                                                                                                                                                                                                                                                                                                                                                                                                                                                                                                                                                                                                                                                                                                                                                                                                |                            | 99<br>(1) | DOWNSPOUTS AND GUTTERS<br>COLOUR TO MATCH BENJAMIN MOORE -<br>(7a) CHANTILLY LACE 2121-70<br>(7b) UNIVERSAL BLACK 2118-10                                                                        |
|                                                                                                                                                                                                                                                                                                                                                                                                                                                                                                                                                                                                                                                                                                                                                                                                                                                                                                                                                                                                                                                                                                                                                                                                                                                                                                                                                                                                                                                                                                                                                                                                                                                                                                                                                                                                                                                                                                                                                                                                                                                                                                                                | 0                          | 60        | METAL FLASHING<br>COLOUR TO MATCH BENJAMIN MOORE -<br>(8a) UNIVERSAL BLACK 2118-10<br>(8b) OVERCOAT CC-544<br>(8c) CHANTILLY LACE 2121-70                                                        |
|                                                                                                                                                                                                                                                                                                                                                                                                                                                                                                                                                                                                                                                                                                                                                                                                                                                                                                                                                                                                                                                                                                                                                                                                                                                                                                                                                                                                                                                                                                                                                                                                                                                                                                                                                                                                                                                                                                                                                                                                                                                                                                                                |                            |           | HARDIE SOFFIT<br>(Ba) VENTED CEDARMILL - NUT BROWN<br>(B) VENTED SMOOTH<br>COLOUR TO MATCH BENJAMIN MOORE -<br>UNIVERSAL BLACK 2118-10                                                           |
|                                                                                                                                                                                                                                                                                                                                                                                                                                                                                                                                                                                                                                                                                                                                                                                                                                                                                                                                                                                                                                                                                                                                                                                                                                                                                                                                                                                                                                                                                                                                                                                                                                                                                                                                                                                                                                                                                                                                                                                                                                                                                                                                | •                          | 0         | 10         VINYL WINDOWS - GREY           11         GARAGE DOOR - CLOPLAY BRONZE           12         ELECTRICAL CLOSET DOOR           COLOUR TO MATCH BENJAMIN MOORE -         OVERCOAT CC-544 |
|                                                                                                                                                                                                                                                                                                                                                                                                                                                                                                                                                                                                                                                                                                                                                                                                                                                                                                                                                                                                                                                                                                                                                                                                                                                                                                                                                                                                                                                                                                                                                                                                                                                                                                                                                                                                                                                                                                                                                                                                                                                                                                                                |                            |           | GLASS AND ALUMINUM RAILING     WOOD PICKET RAILING     PRIVACY SCREEN WITH ALUMINUM FRAME     AND GLASS                                                                                          |
|                                                                                                                                                                                                                                                                                                                                                                                                                                                                                                                                                                                                                                                                                                                                                                                                                                                                                                                                                                                                                                                                                                                                                                                                                                                                                                                                                                                                                                                                                                                                                                                                                                                                                                                                                                                                                                                                                                                                                                                                                                                                                                                                | 6                          | (2        | (16) WOOD LATTICE SCREEN<br>STAINED TO MATCH FISHER COATING - SEPIA                                                                                                                              |