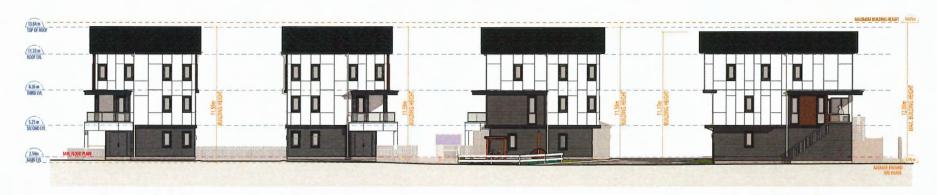

## **BUILDING ELEVATIONS**

**BUILDING 1 ELEVATION - NORTH BUILDING 2 ELEVATION - SOUTH (MIRRORED)**  **BUILDING 3 ELEVATION - NORTH** 

**BUILDING 4 ELEVATION - NORTH** 

## **BUILDING ELEVATIONS**

**ELEVATION - EAST** 

|                                                                                                                                                                                                                                                                                                                                                                                                                                                                                                                                                                                                                                                                                                                                                                                                                                                                                                                                                                                                                                                                                                                                                                                                                                                                                                                                                                                                                                                                                                                                                                                                                                                                                                                                                                                                                                                                                                                                                                                                                                                                                                                                | The Contract of the second |           | EXTERIOR FINISHES                                                                                                                                                                                |
|--------------------------------------------------------------------------------------------------------------------------------------------------------------------------------------------------------------------------------------------------------------------------------------------------------------------------------------------------------------------------------------------------------------------------------------------------------------------------------------------------------------------------------------------------------------------------------------------------------------------------------------------------------------------------------------------------------------------------------------------------------------------------------------------------------------------------------------------------------------------------------------------------------------------------------------------------------------------------------------------------------------------------------------------------------------------------------------------------------------------------------------------------------------------------------------------------------------------------------------------------------------------------------------------------------------------------------------------------------------------------------------------------------------------------------------------------------------------------------------------------------------------------------------------------------------------------------------------------------------------------------------------------------------------------------------------------------------------------------------------------------------------------------------------------------------------------------------------------------------------------------------------------------------------------------------------------------------------------------------------------------------------------------------------------------------------------------------------------------------------------------|----------------------------|-----------|--------------------------------------------------------------------------------------------------------------------------------------------------------------------------------------------------|
| A CARLES AND A CAR |                            |           | BP SHINGLES     SHADOW BLACK                                                                                                                                                                     |
|                                                                                                                                                                                                                                                                                                                                                                                                                                                                                                                                                                                                                                                                                                                                                                                                                                                                                                                                                                                                                                                                                                                                                                                                                                                                                                                                                                                                                                                                                                                                                                                                                                                                                                                                                                                                                                                                                                                                                                                                                                                                                                                                | -                          |           | 2 HARDIE PANEL-SMOOTH<br>COLOUR TO MATCH BENJAMIN MOORE -<br>CHANTILLY LACE 2121-70                                                                                                              |
|                                                                                                                                                                                                                                                                                                                                                                                                                                                                                                                                                                                                                                                                                                                                                                                                                                                                                                                                                                                                                                                                                                                                                                                                                                                                                                                                                                                                                                                                                                                                                                                                                                                                                                                                                                                                                                                                                                                                                                                                                                                                                                                                | 0                          | 6         | (3) HARDIE PANEL<br>TRUE GRAIN - FISHER COATING - SEPIA                                                                                                                                          |
|                                                                                                                                                                                                                                                                                                                                                                                                                                                                                                                                                                                                                                                                                                                                                                                                                                                                                                                                                                                                                                                                                                                                                                                                                                                                                                                                                                                                                                                                                                                                                                                                                                                                                                                                                                                                                                                                                                                                                                                                                                                                                                                                |                            |           | HARDIE LAP SIDING<br>AGED PEWTER<br>COLOUR TO MATCH BENJAMIN MOORE -<br>OVERCOAT CC-544                                                                                                          |
|                                                                                                                                                                                                                                                                                                                                                                                                                                                                                                                                                                                                                                                                                                                                                                                                                                                                                                                                                                                                                                                                                                                                                                                                                                                                                                                                                                                                                                                                                                                                                                                                                                                                                                                                                                                                                                                                                                                                                                                                                                                                                                                                | ®                          | (i)       | (6) ENTRY DOORS<br>COLOUR TO MATCH BENJAMIN MOORE -<br>2057-30 NAPLES BLUE                                                                                                                       |
|                                                                                                                                                                                                                                                                                                                                                                                                                                                                                                                                                                                                                                                                                                                                                                                                                                                                                                                                                                                                                                                                                                                                                                                                                                                                                                                                                                                                                                                                                                                                                                                                                                                                                                                                                                                                                                                                                                                                                                                                                                                                                                                                |                            | ¢         | (6) WOOD FASCIA<br>COLOUR TO MATCH BENJAMIN MOORE -<br>UNIVERSAL BLACK 2118-10                                                                                                                   |
|                                                                                                                                                                                                                                                                                                                                                                                                                                                                                                                                                                                                                                                                                                                                                                                                                                                                                                                                                                                                                                                                                                                                                                                                                                                                                                                                                                                                                                                                                                                                                                                                                                                                                                                                                                                                                                                                                                                                                                                                                                                                                                                                |                            | 99<br>(1) | DOWNSPOUTS AND GUTTERS<br>COLOUR TO MATCH BENJAMIN MOORE -<br>(7a) CHANTILLY LACE 2121-70<br>(7b) UNIVERSAL BLACK 2118-10                                                                        |
|                                                                                                                                                                                                                                                                                                                                                                                                                                                                                                                                                                                                                                                                                                                                                                                                                                                                                                                                                                                                                                                                                                                                                                                                                                                                                                                                                                                                                                                                                                                                                                                                                                                                                                                                                                                                                                                                                                                                                                                                                                                                                                                                | 0                          | 60        | METAL FLASHING<br>COLOUR TO MATCH BENJAMIN MOORE -<br>(8a) UNIVERSAL BLACK 2118-10<br>(8b) OVERCOAT CC-544<br>(8c) CHANTILLY LACE 2121-70                                                        |
|                                                                                                                                                                                                                                                                                                                                                                                                                                                                                                                                                                                                                                                                                                                                                                                                                                                                                                                                                                                                                                                                                                                                                                                                                                                                                                                                                                                                                                                                                                                                                                                                                                                                                                                                                                                                                                                                                                                                                                                                                                                                                                                                |                            |           | HARDIE SOFFIT<br>(Ba) VENTED CEDARMILL - NUT BROWN<br>(B) VENTED SMOOTH<br>COLOUR TO MATCH BENJAMIN MOORE -<br>UNIVERSAL BLACK 2118-10                                                           |
|                                                                                                                                                                                                                                                                                                                                                                                                                                                                                                                                                                                                                                                                                                                                                                                                                                                                                                                                                                                                                                                                                                                                                                                                                                                                                                                                                                                                                                                                                                                                                                                                                                                                                                                                                                                                                                                                                                                                                                                                                                                                                                                                | •                          | 0         | 10         VINYL WINDOWS - GREY           11         GARAGE DOOR - CLOPLAY BRONZE           12         ELECTRICAL CLOSET DOOR           COLOUR TO MATCH BENJAMIN MOORE -         OVERCOAT CC-544 |
|                                                                                                                                                                                                                                                                                                                                                                                                                                                                                                                                                                                                                                                                                                                                                                                                                                                                                                                                                                                                                                                                                                                                                                                                                                                                                                                                                                                                                                                                                                                                                                                                                                                                                                                                                                                                                                                                                                                                                                                                                                                                                                                                |                            |           | GLASS AND ALUMINUM RAILING     WOOD PICKET RAILING     PRIVACY SCREEN WITH ALUMINUM FRAME     AND GLASS                                                                                          |
|                                                                                                                                                                                                                                                                                                                                                                                                                                                                                                                                                                                                                                                                                                                                                                                                                                                                                                                                                                                                                                                                                                                                                                                                                                                                                                                                                                                                                                                                                                                                                                                                                                                                                                                                                                                                                                                                                                                                                                                                                                                                                                                                | 6                          | (2        | (16) WOOD LATTICE SCREEN<br>STAINED TO MATCH FISHER COATING - SEPIA                                                                                                                              |