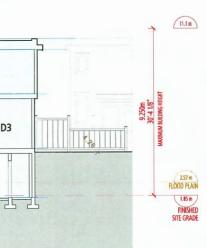

### Floodplain Management

- A minimum ground floor elevation of 1.70 m is proposed for operational needs allow for the movement of goods between the existing and new buildings on the "first-level", the loading of goods into trucks and ensures sufficient clearance height for trucks at the ground level.
- The applicant is seeking an exemption to the 2.9 m GSC Flood Construction Level (FCL) requirement as set out in the Flood Protection Bylaw for the majority of the ground floor area. Mechanical and electrical rooms are still required to be at a minimum of 2.9 m GSC. This request has been preliminarily reviewed and is generally supported by Building Approvals staff.
- In addition, prior to DP issuance, a flood indemnity covenant in favour of the City is required to be registered on Title. The terms of the covenant are to include:
  - A minimum habitable elevation of 1.70 m GCS for the lifetime of the building, or as approved by the Director, Building Approvals, and ensure that all building construction below 2.9 m GSC is to be constructed in a manner that is not subject to damage by flood water (e.g., concrete construction below this datum and mechanical equipment/electrical room are raised to a minimum of 2.9 m GCS).
  - Operational changes (e.g., staging and holdover areas are reduced on the ground floor and goods are removed from staging and holdover areas overnight).
  - Increased engineering measures (e.g., flood retention ponds/swales, flood warning systems, water/flood proofing).
  - Modification of the indemnity covenant prior to Building Permit (BP) issuance to address any additional mitigation measures that are finalized and approved at the BP stage together with the registration of any additional legal agreements as may be required or identified by the City.
- An in-ground surge tank is proposed at the southeast corner of the site to manage onsite stormwater and 1 in 100-year storm events. Lawn and shrubbery are proposed above the surge tank area to screen the onsite stormwater management infrastructure.
- A berm to the height of 0.3 m above adjacent road's crown of road is proposed along the southeast corner of the site to manage water flow onto the site from adjacent roadways.