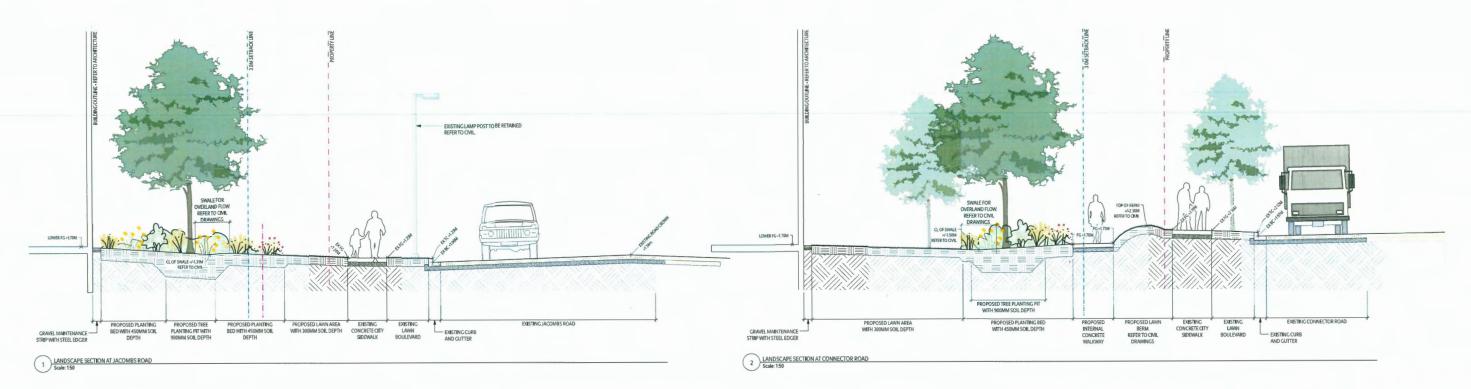

- An existing easement registered over the southern drive aisle for truck access will be maintained. The applicant's lawyer has confirmed that the proposed expansion does not affect the easement area.
- New landscaping, consisting of a combination of trees and shrubs, are proposed to buffer and help soften the east, south and west frontages of the property.

### Floodplain Management

- A minimum ground floor elevation of 1.70 m is proposed for operational needs allow for the movement of goods between the existing and new buildings on the "first-level", the loading of goods into trucks and ensures sufficient clearance height for trucks at the ground level.
- The applicant is seeking an exemption to the 2.9 m GSC Flood Construction Level (FCL) requirement as set out in the Flood Protection Bylaw for the majority of the ground floor area. Mechanical and electrical rooms are still required to be at a minimum of 2.9 m GSC. This request has been preliminarily reviewed and is generally supported by Building Approvals staff.
- In addition, prior to DP issuance, a flood indemnity covenant in favour of the City is required to be registered on Title. The terms of the covenant are to include:
  - A minimum habitable elevation of 1.70 m GCS for the lifetime of the building, or as approved by the Director, Building Approvals, and ensure that all building construction below 2.9 m GSC is to be constructed in a manner that is not subject to damage by flood water (e.g., concrete construction below this datum and mechanical equipment/electrical room are raised to a minimum of 2.9 m GCS).
  - Operational changes (e.g., staging and holdover areas are reduced on the ground floor and goods are removed from staging and holdover areas overnight).
  - Increased engineering measures (e.g., flood retention ponds/swales, flood warning systems, water/flood proofing).
  - Modification of the indemnity covenant prior to Building Permit (BP) issuance to address any additional mitigation measures that are finalized and approved at the BP stage together with the registration of any additional legal agreements as may be required or identified by the City.
- An in-ground surge tank is proposed at the southeast corner of the site to manage onsite stormwater and 1 in 100-year storm events. Lawn and shrubbery are proposed above the surge tank area to screen the onsite stormwater management infrastructure.
- A berm to the height of 0.3 m above adjacent road's crown of road is proposed along the southeast corner of the site to manage water flow onto the site from adjacent roadways.

### Urban Design and Site Planning

- The proposed addition is located south of the existing IKEA store and will connect to the existing building to provide additional warehouse space for the business.
- No new vehicle access points are proposed. The proposed development would use the existing driveway letdown and access located immediately south of the existing building.
- Enclosing the additional loading bays will improve the appearance of the new portion of the operation and mitigate any significant noise disturbances.
- Landscaping, including tree and shrub planting, is proposed along the south property line, improving the Mannini Way frontage.

### Landscape Design and Open Space Design

- Staff received a Certified Arborist Report identifying 14 City trees and 16 on-site trees.
- All 14 City trees (tag# City1-City 14), along Jacombs Road and Mannini Way, are to be protected and retained. A tree survival security in the amount of \$71,680.00 shall be provided for the protection of the 14 City trees along the site's west and south frontages.
- The Project Arborist reviewed and determined that the four on-site trees along the east property line (tag # 8880-8883) are in poor condition and decline while 12 on-site trees along the east-west truck drive aisle (tag# 8879, 8884-8894) are in moderate health and directly conflict with the proposed building, curb cuts or berm construction. The applicant is proposing to remove these 16 on-site trees and City Tree Preservation staff have reviewed and concur that these trees should be removed and replaced.
- Based on City policy of a 2:1 ratio of tree replacement, 32 replacement trees are required. The applicant proposes to plant 37 new trees on site with a mix of coniferous and deciduous trees for seasonal interest.
- Native and drought tolerant planting is proposed to reduce irrigation requirements. Plant species have been deliberately selected to provide seasonal interest and habitat for pollinators.
- All landscaped areas will be irrigated with a high-efficiency irrigation system.
- A landscape security in the amount of \$615,948.80 is required to ensure that the proposed landscaping works are completed.