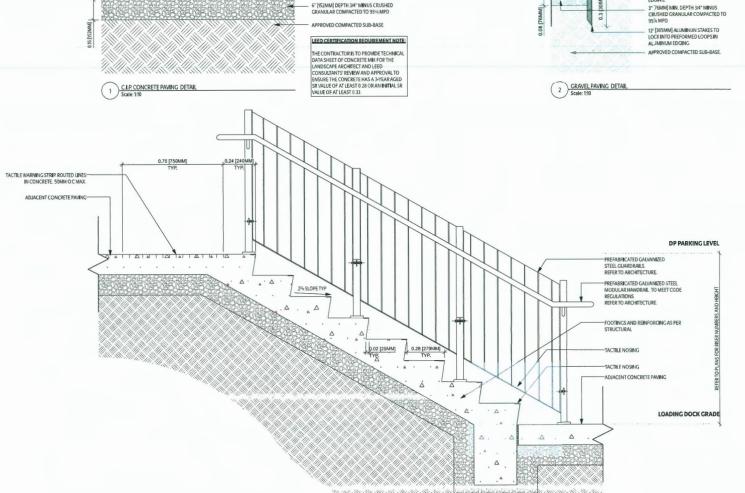

### Floodplain Management

- A minimum ground floor elevation of 1.70 m is proposed for operational needs allow for the movement of goods between the existing and new buildings on the "first-level", the loading of goods into trucks and ensures sufficient clearance height for trucks at the ground level.
- The applicant is seeking an exemption to the 2.9 m GSC Flood Construction Level (FCL) requirement as set out in the Flood Protection Bylaw for the majority of the ground floor area. Mechanical and electrical rooms are still required to be at a minimum of 2.9 m GSC. This request has been preliminarily reviewed and is generally supported by Building Approvals staff.
- In addition, prior to DP issuance, a flood indemnity covenant in favour of the City is required to be registered on Title. The terms of the covenant are to include:
  - A minimum habitable elevation of 1.70 m GCS for the lifetime of the building, or as approved by the Director, Building Approvals, and ensure that all building construction below 2.9 m GSC is to be constructed in a manner that is not subject to damage by flood water (e.g., concrete construction below this datum and mechanical equipment/electrical room are raised to a minimum of 2.9 m GCS).
  - Operational changes (e.g., staging and holdover areas are reduced on the ground floor and goods are removed from staging and holdover areas overnight).
  - Increased engineering measures (e.g., flood retention ponds/swales, flood warning systems, water/flood proofing).
  - Modification of the indemnity covenant prior to Building Permit (BP) issuance to address any additional mitigation measures that are finalized and approved at the BP stage together with the registration of any additional legal agreements as may be required or identified by the City.
- An in-ground surge tank is proposed at the southeast corner of the site to manage onsite stormwater and 1 in 100-year storm events. Lawn and shrubbery are proposed above the surge tank area to screen the onsite stormwater management infrastructure.
- A berm to the height of 0.3 m above adjacent road's crown of road is proposed along the southeast corner of the site to manage water flow onto the site from adjacent roadways.

### Urban Design and Site Planning

- The proposed addition is located south of the existing IKEA store and will connect to the existing building to provide additional warehouse space for the business.
- No new vehicle access points are proposed. The proposed development would use the existing driveway letdown and access located immediately south of the existing building.
- Enclosing the additional loading bays will improve the appearance of the new portion of the operation and mitigate any significant noise disturbances.
- Landscaping, including tree and shrub planting, is proposed along the south property line, improving the Mannini Way frontage.

### Landscape Design and Open Space Design

- Staff received a Certified Arborist Report identifying 14 City trees and 16 on-site trees.
- All 14 City trees (tag# City1-City 14), along Jacombs Road and Mannini Way, are to be protected and retained. A tree survival security in the amount of \$71,680.00 shall be provided for the protection of the 14 City trees along the site's west and south frontages.
- The Project Arborist reviewed and determined that the four on-site trees along the east property line (tag # 8880-8883) are in poor condition and decline while 12 on-site trees along the east-west truck drive aisle (tag# 8879, 8884-8894) are in moderate health and directly conflict with the proposed building, curb cuts or berm construction. The applicant is proposing to remove these 16 on-site trees and City Tree Preservation staff have reviewed and concur that these trees should be removed and replaced.
- Based on City policy of a 2:1 ratio of tree replacement, 32 replacement trees are required. The applicant proposes to plant 37 new trees on site with a mix of coniferous and deciduous trees for seasonal interest.
- Native and drought tolerant planting is proposed to reduce irrigation requirements. Plant species have been deliberately selected to provide seasonal interest and habitat for pollinators.
- All landscaped areas will be irrigated with a high-efficiency irrigation system.
- A landscape security in the amount of \$615,948.80 is required to ensure that the proposed landscaping works are completed.