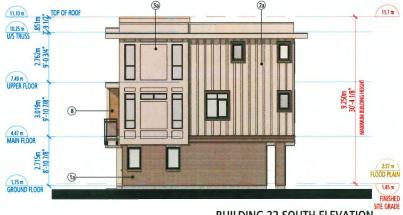

## **BUILDING ELEVATIONS**

**BUILDING 1 ELEVATION - NORTH BUILDING 2 ELEVATION - SOUTH (MIRRORED)**  **BUILDING 3 ELEVATION - NORTH** 

**BUILDING 4 ELEVATION - NORTH** 

## **BUILDING ELEVATIONS**

**ELEVATION - EAST** 

|                                                                                                                                                                                                                                                                                                                                                                                                                                                                                                                                                                                                                                                                                                                                                                                                                                                                                                                                                                                                                                                                                                                                                                                                                                                                                                                                                                                                                                                                                                                                                                                                                                                                                                                                                                                                                                                                                                                                                                                                                                                                                                                                | The Contract of the second |           | EXTERIOR FINISHES                                                                                                                                                                                |
|--------------------------------------------------------------------------------------------------------------------------------------------------------------------------------------------------------------------------------------------------------------------------------------------------------------------------------------------------------------------------------------------------------------------------------------------------------------------------------------------------------------------------------------------------------------------------------------------------------------------------------------------------------------------------------------------------------------------------------------------------------------------------------------------------------------------------------------------------------------------------------------------------------------------------------------------------------------------------------------------------------------------------------------------------------------------------------------------------------------------------------------------------------------------------------------------------------------------------------------------------------------------------------------------------------------------------------------------------------------------------------------------------------------------------------------------------------------------------------------------------------------------------------------------------------------------------------------------------------------------------------------------------------------------------------------------------------------------------------------------------------------------------------------------------------------------------------------------------------------------------------------------------------------------------------------------------------------------------------------------------------------------------------------------------------------------------------------------------------------------------------|----------------------------|-----------|--------------------------------------------------------------------------------------------------------------------------------------------------------------------------------------------------|
| A CARLES AND A CAR |                            |           | BP SHINGLES     SHADOW BLACK                                                                                                                                                                     |
|                                                                                                                                                                                                                                                                                                                                                                                                                                                                                                                                                                                                                                                                                                                                                                                                                                                                                                                                                                                                                                                                                                                                                                                                                                                                                                                                                                                                                                                                                                                                                                                                                                                                                                                                                                                                                                                                                                                                                                                                                                                                                                                                | -                          |           | 2 HARDIE PANEL-SMOOTH<br>COLOUR TO MATCH BENJAMIN MOORE -<br>CHANTILLY LACE 2121-70                                                                                                              |
|                                                                                                                                                                                                                                                                                                                                                                                                                                                                                                                                                                                                                                                                                                                                                                                                                                                                                                                                                                                                                                                                                                                                                                                                                                                                                                                                                                                                                                                                                                                                                                                                                                                                                                                                                                                                                                                                                                                                                                                                                                                                                                                                | 0                          | 6         | (3) HARDIE PANEL<br>TRUE GRAIN - FISHER COATING - SEPIA                                                                                                                                          |
|                                                                                                                                                                                                                                                                                                                                                                                                                                                                                                                                                                                                                                                                                                                                                                                                                                                                                                                                                                                                                                                                                                                                                                                                                                                                                                                                                                                                                                                                                                                                                                                                                                                                                                                                                                                                                                                                                                                                                                                                                                                                                                                                |                            |           | HARDIE LAP SIDING<br>AGED PEWTER<br>COLOUR TO MATCH BENJAMIN MOORE -<br>OVERCOAT CC-544                                                                                                          |
|                                                                                                                                                                                                                                                                                                                                                                                                                                                                                                                                                                                                                                                                                                                                                                                                                                                                                                                                                                                                                                                                                                                                                                                                                                                                                                                                                                                                                                                                                                                                                                                                                                                                                                                                                                                                                                                                                                                                                                                                                                                                                                                                | ®                          | (i)       | (6) ENTRY DOORS<br>COLOUR TO MATCH BENJAMIN MOORE -<br>2057-30 NAPLES BLUE                                                                                                                       |
|                                                                                                                                                                                                                                                                                                                                                                                                                                                                                                                                                                                                                                                                                                                                                                                                                                                                                                                                                                                                                                                                                                                                                                                                                                                                                                                                                                                                                                                                                                                                                                                                                                                                                                                                                                                                                                                                                                                                                                                                                                                                                                                                |                            | ¢         | (6) WOOD FASCIA<br>COLOUR TO MATCH BENJAMIN MOORE -<br>UNIVERSAL BLACK 2118-10                                                                                                                   |
|                                                                                                                                                                                                                                                                                                                                                                                                                                                                                                                                                                                                                                                                                                                                                                                                                                                                                                                                                                                                                                                                                                                                                                                                                                                                                                                                                                                                                                                                                                                                                                                                                                                                                                                                                                                                                                                                                                                                                                                                                                                                                                                                |                            | 99<br>(1) | DOWNSPOUTS AND GUTTERS<br>COLOUR TO MATCH BENJAMIN MOORE -<br>(7a) CHANTILLY LACE 2121-70<br>(7b) UNIVERSAL BLACK 2118-10                                                                        |
|                                                                                                                                                                                                                                                                                                                                                                                                                                                                                                                                                                                                                                                                                                                                                                                                                                                                                                                                                                                                                                                                                                                                                                                                                                                                                                                                                                                                                                                                                                                                                                                                                                                                                                                                                                                                                                                                                                                                                                                                                                                                                                                                | 0                          | 60        | METAL FLASHING<br>COLOUR TO MATCH BENJAMIN MOORE -<br>(8a) UNIVERSAL BLACK 2118-10<br>(8b) OVERCOAT CC-544<br>(8c) CHANTILLY LACE 2121-70                                                        |
|                                                                                                                                                                                                                                                                                                                                                                                                                                                                                                                                                                                                                                                                                                                                                                                                                                                                                                                                                                                                                                                                                                                                                                                                                                                                                                                                                                                                                                                                                                                                                                                                                                                                                                                                                                                                                                                                                                                                                                                                                                                                                                                                |                            |           | HARDIE SOFFIT<br>(Ba) VENTED CEDARMILL - NUT BROWN<br>(B) VENTED SMOOTH<br>COLOUR TO MATCH BENJAMIN MOORE -<br>UNIVERSAL BLACK 2118-10                                                           |
|                                                                                                                                                                                                                                                                                                                                                                                                                                                                                                                                                                                                                                                                                                                                                                                                                                                                                                                                                                                                                                                                                                                                                                                                                                                                                                                                                                                                                                                                                                                                                                                                                                                                                                                                                                                                                                                                                                                                                                                                                                                                                                                                | •                          | 0         | 10         VINYL WINDOWS - GREY           11         GARAGE DOOR - CLOPLAY BRONZE           12         ELECTRICAL CLOSET DOOR           COLOUR TO MATCH BENJAMIN MOORE -         OVERCOAT CC-544 |
|                                                                                                                                                                                                                                                                                                                                                                                                                                                                                                                                                                                                                                                                                                                                                                                                                                                                                                                                                                                                                                                                                                                                                                                                                                                                                                                                                                                                                                                                                                                                                                                                                                                                                                                                                                                                                                                                                                                                                                                                                                                                                                                                |                            |           | GLASS AND ALUMINUM RAILING     WOOD PICKET RAILING     PRIVACY SCREEN WITH ALUMINUM FRAME     AND GLASS                                                                                          |
|                                                                                                                                                                                                                                                                                                                                                                                                                                                                                                                                                                                                                                                                                                                                                                                                                                                                                                                                                                                                                                                                                                                                                                                                                                                                                                                                                                                                                                                                                                                                                                                                                                                                                                                                                                                                                                                                                                                                                                                                                                                                                                                                | 6                          | (2        | (16) WOOD LATTICE SCREEN<br>STAINED TO MATCH FISHER COATING - SEPIA                                                                                                                              |