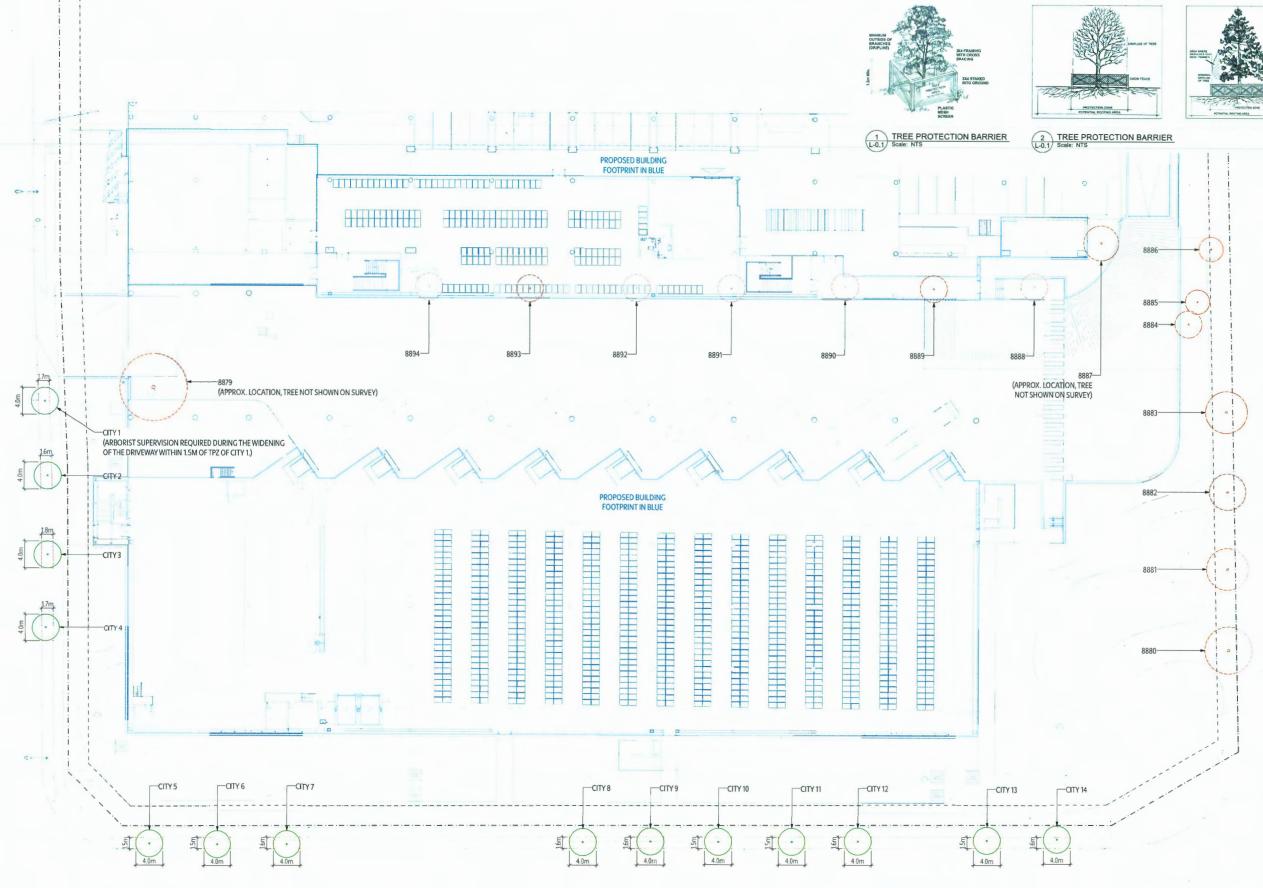

### Landscape Design and Open Space Design

- Staff received a Certified Arborist Report identifying 14 City trees and 16 on-site trees.
- All 14 City trees (tag# City1-City 14), along Jacombs Road and Mannini Way, are to be protected and retained. A tree survival security in the amount of \$71,680.00 shall be provided for the protection of the 14 City trees along the site's west and south frontages.
- The Project Arborist reviewed and determined that the four on-site trees along the east property line (tag # 8880-8883) are in poor condition and decline while 12 on-site trees along the east-west truck drive aisle (tag# 8879, 8884-8894) are in moderate health and directly conflict with the proposed building, curb cuts or berm construction. The applicant is proposing to remove these 16 on-site trees and City Tree Preservation staff have reviewed and concur that these trees should be removed and replaced.
- Based on City policy of a 2:1 ratio of tree replacement, 32 replacement trees are required. The applicant proposes to plant 37 new trees on site with a mix of coniferous and deciduous trees for seasonal interest.
- Native and drought tolerant planting is proposed to reduce irrigation requirements. Plant species have been deliberately selected to provide seasonal interest and habitat for pollinators.
- All landscaped areas will be irrigated with a high-efficiency irrigation system.
- A landscape security in the amount of \$615,948.80 is required to ensure that the proposed landscaping works are completed.