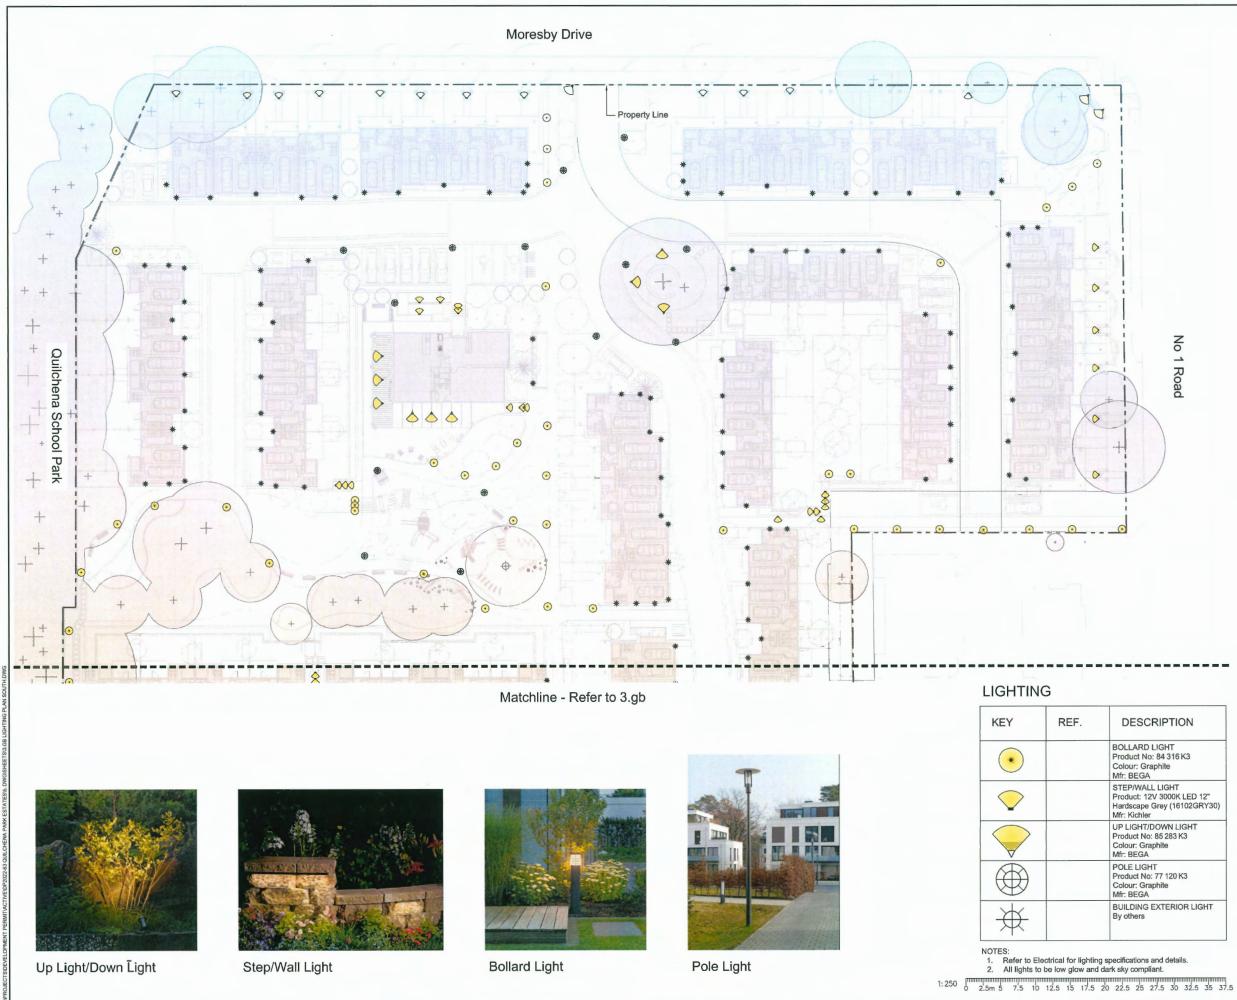

### 2. DEVELOPMENT PERMIT 23-018521

(REDMS No. 7926530)

APPLICANT: Fougere Architecture Inc.

PROPERTY LOCATION: 7491 No. 1 Road

### **Director's Recommendations**

That a Development Permit be issued which would:

- 1. permit the construction of 110 townhouse units at 7491 No. 1 Road on a site zoned "Low Density Townhouses (RTL1)"; and
- 2. vary the provisions of Richmond Zoning Bylaw 8500 to increase the maximum building height from 9.0 m to 9.25 m.
- 3. New Business
- 4. Date of Next Meeting: February 26, 2025