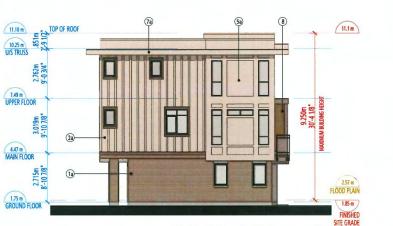

## **BUILDING ELEVATIONS**

**BUILDING 1 ELEVATION - NORTH BUILDING 2 ELEVATION - SOUTH (MIRRORED)**  **BUILDING 3 ELEVATION - NORTH** 

**BUILDING 4 ELEVATION - NORTH** 

## **BUILDING ELEVATIONS**

**ELEVATION - EAST** 

|                                                                                                                                                                                                                                                                                                                                                                                                                                                                                                                                                                                                                                                                                                                                                                                                                                                                                                                                                                                                                                                                                                                                                                                                                                                                                                                                                                                                                                                                                                                                                                                                                                                                                                                                                                                                                                                                                                                                                                                                                                                                                                                                | The Contract of the second |           | EXTERIOR FINISHES                                                                                                                                                                                |
|--------------------------------------------------------------------------------------------------------------------------------------------------------------------------------------------------------------------------------------------------------------------------------------------------------------------------------------------------------------------------------------------------------------------------------------------------------------------------------------------------------------------------------------------------------------------------------------------------------------------------------------------------------------------------------------------------------------------------------------------------------------------------------------------------------------------------------------------------------------------------------------------------------------------------------------------------------------------------------------------------------------------------------------------------------------------------------------------------------------------------------------------------------------------------------------------------------------------------------------------------------------------------------------------------------------------------------------------------------------------------------------------------------------------------------------------------------------------------------------------------------------------------------------------------------------------------------------------------------------------------------------------------------------------------------------------------------------------------------------------------------------------------------------------------------------------------------------------------------------------------------------------------------------------------------------------------------------------------------------------------------------------------------------------------------------------------------------------------------------------------------|----------------------------|-----------|--------------------------------------------------------------------------------------------------------------------------------------------------------------------------------------------------|
| A CARLES AND A CAR |                            |           | BP SHINGLES     SHADOW BLACK                                                                                                                                                                     |
|                                                                                                                                                                                                                                                                                                                                                                                                                                                                                                                                                                                                                                                                                                                                                                                                                                                                                                                                                                                                                                                                                                                                                                                                                                                                                                                                                                                                                                                                                                                                                                                                                                                                                                                                                                                                                                                                                                                                                                                                                                                                                                                                | -                          |           | 2 HARDIE PANEL-SMOOTH<br>COLOUR TO MATCH BENJAMIN MOORE -<br>CHANTILLY LACE 2121-70                                                                                                              |
|                                                                                                                                                                                                                                                                                                                                                                                                                                                                                                                                                                                                                                                                                                                                                                                                                                                                                                                                                                                                                                                                                                                                                                                                                                                                                                                                                                                                                                                                                                                                                                                                                                                                                                                                                                                                                                                                                                                                                                                                                                                                                                                                | 0                          | 6         | (3) HARDIE PANEL<br>TRUE GRAIN - FISHER COATING - SEPIA                                                                                                                                          |
|                                                                                                                                                                                                                                                                                                                                                                                                                                                                                                                                                                                                                                                                                                                                                                                                                                                                                                                                                                                                                                                                                                                                                                                                                                                                                                                                                                                                                                                                                                                                                                                                                                                                                                                                                                                                                                                                                                                                                                                                                                                                                                                                |                            |           | HARDIE LAP SIDING<br>AGED PEWTER<br>COLOUR TO MATCH BENJAMIN MOORE -<br>OVERCOAT CC-544                                                                                                          |
|                                                                                                                                                                                                                                                                                                                                                                                                                                                                                                                                                                                                                                                                                                                                                                                                                                                                                                                                                                                                                                                                                                                                                                                                                                                                                                                                                                                                                                                                                                                                                                                                                                                                                                                                                                                                                                                                                                                                                                                                                                                                                                                                | ®                          | (i)       | (6) ENTRY DOORS<br>COLOUR TO MATCH BENJAMIN MOORE -<br>2057-30 NAPLES BLUE                                                                                                                       |
|                                                                                                                                                                                                                                                                                                                                                                                                                                                                                                                                                                                                                                                                                                                                                                                                                                                                                                                                                                                                                                                                                                                                                                                                                                                                                                                                                                                                                                                                                                                                                                                                                                                                                                                                                                                                                                                                                                                                                                                                                                                                                                                                |                            | ¢         | (6) WOOD FASCIA<br>COLOUR TO MATCH BENJAMIN MOORE -<br>UNIVERSAL BLACK 2118-10                                                                                                                   |
|                                                                                                                                                                                                                                                                                                                                                                                                                                                                                                                                                                                                                                                                                                                                                                                                                                                                                                                                                                                                                                                                                                                                                                                                                                                                                                                                                                                                                                                                                                                                                                                                                                                                                                                                                                                                                                                                                                                                                                                                                                                                                                                                |                            | 99<br>(1) | DOWNSPOUTS AND GUTTERS<br>COLOUR TO MATCH BENJAMIN MOORE -<br>(7a) CHANTILLY LACE 2121-70<br>(7b) UNIVERSAL BLACK 2118-10                                                                        |
|                                                                                                                                                                                                                                                                                                                                                                                                                                                                                                                                                                                                                                                                                                                                                                                                                                                                                                                                                                                                                                                                                                                                                                                                                                                                                                                                                                                                                                                                                                                                                                                                                                                                                                                                                                                                                                                                                                                                                                                                                                                                                                                                | 0                          | 60        | METAL FLASHING<br>COLOUR TO MATCH BENJAMIN MOORE -<br>(8a) UNIVERSAL BLACK 2118-10<br>(8b) OVERCOAT CC-544<br>(8c) CHANTILLY LACE 2121-70                                                        |
|                                                                                                                                                                                                                                                                                                                                                                                                                                                                                                                                                                                                                                                                                                                                                                                                                                                                                                                                                                                                                                                                                                                                                                                                                                                                                                                                                                                                                                                                                                                                                                                                                                                                                                                                                                                                                                                                                                                                                                                                                                                                                                                                |                            |           | HARDIE SOFFIT<br>(Ba) VENTED CEDARMILL - NUT BROWN<br>(B) VENTED SMOOTH<br>COLOUR TO MATCH BENJAMIN MOORE -<br>UNIVERSAL BLACK 2118-10                                                           |
|                                                                                                                                                                                                                                                                                                                                                                                                                                                                                                                                                                                                                                                                                                                                                                                                                                                                                                                                                                                                                                                                                                                                                                                                                                                                                                                                                                                                                                                                                                                                                                                                                                                                                                                                                                                                                                                                                                                                                                                                                                                                                                                                | •                          | 0         | 10         VINYL WINDOWS - GREY           11         GARAGE DOOR - CLOPLAY BRONZE           12         ELECTRICAL CLOSET DOOR           COLOUR TO MATCH BENJAMIN MOORE -         OVERCOAT CC-544 |
|                                                                                                                                                                                                                                                                                                                                                                                                                                                                                                                                                                                                                                                                                                                                                                                                                                                                                                                                                                                                                                                                                                                                                                                                                                                                                                                                                                                                                                                                                                                                                                                                                                                                                                                                                                                                                                                                                                                                                                                                                                                                                                                                |                            |           | GLASS AND ALUMINUM RAILING     WOOD PICKET RAILING     PRIVACY SCREEN WITH ALUMINUM FRAME     AND GLASS                                                                                          |
|                                                                                                                                                                                                                                                                                                                                                                                                                                                                                                                                                                                                                                                                                                                                                                                                                                                                                                                                                                                                                                                                                                                                                                                                                                                                                                                                                                                                                                                                                                                                                                                                                                                                                                                                                                                                                                                                                                                                                                                                                                                                                                                                | 6                          | (2        | (16) WOOD LATTICE SCREEN<br>STAINED TO MATCH FISHER COATING - SEPIA                                                                                                                              |