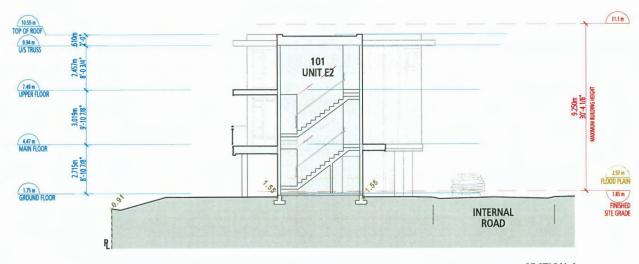

### **Director's Recommendations**

That a Development Permit be issued which would:

- 1. permit the construction of 110 townhouse units at 7491 No. 1 Road on a site zoned "Low Density Townhouses (RTL1)"; and
- 2. vary the provisions of Richmond Zoning Bylaw 8500 to increase the maximum building height from 9.0 m to 9.25 m.
- 3. New Business
- 4. Date of Next Meeting: February 26, 2025