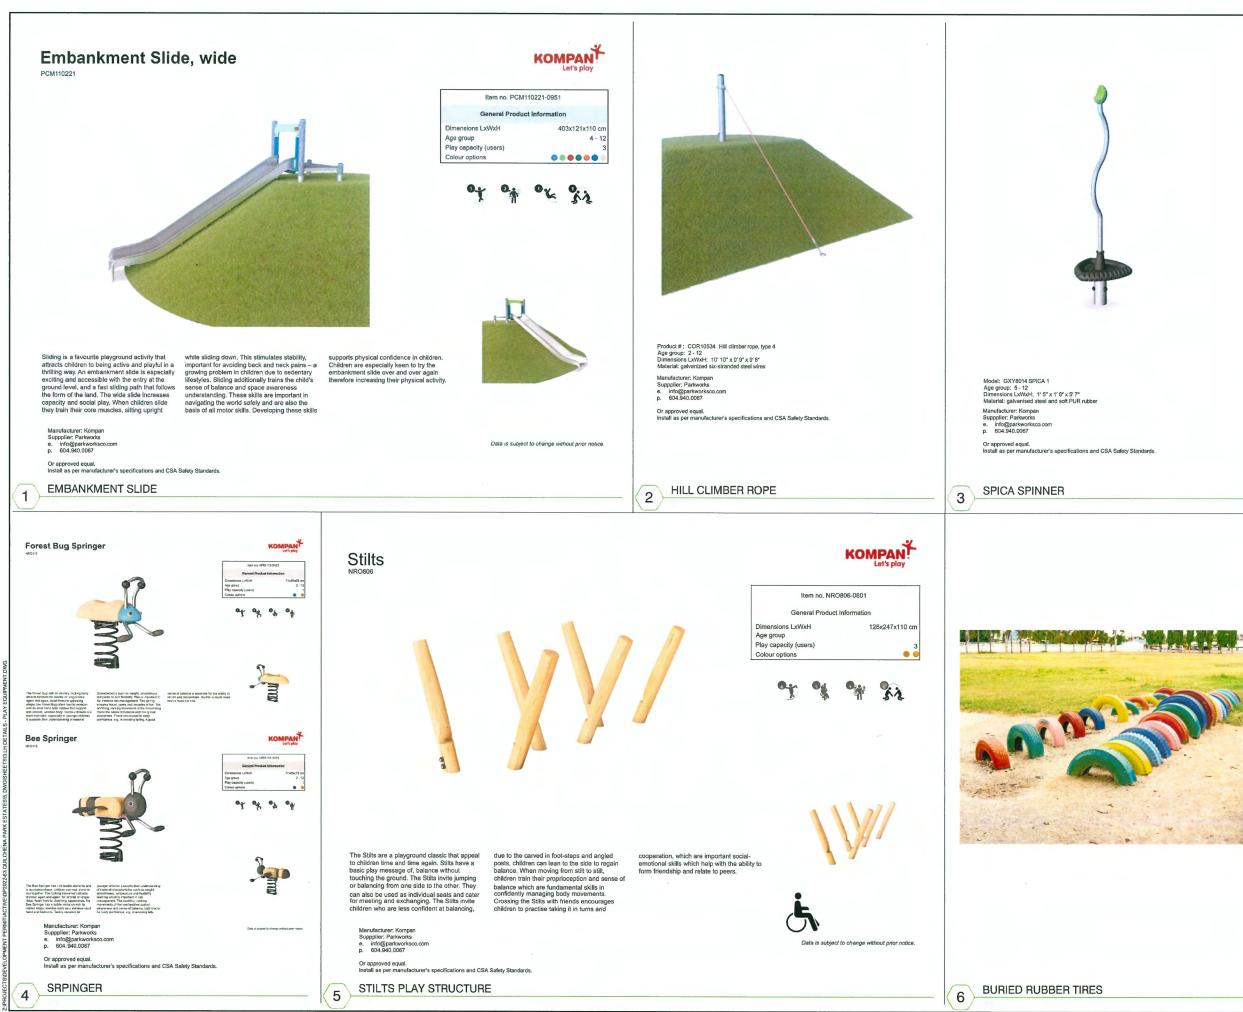

- the project consists of four three-storey townhouse buildings in two, three and fourunit clusters;
- prior to Rezoning Bylaw adoption, the northern portion of the site will be voluntarily transferred to the Richmond School District and consolidated with the Henry Anderson Elementary School to the north of the subject site;
- the proposed vehicle and pedestrian access to the subject site is from Granville
  Road through a shared driveway on an easement located on the adjacent townhouse development to the east (9533 Granville Avenue);
  - the project includes two convertible units which are centrally located, with one of
- the convertible units providing a secondary suite and a surface parking stall for the secondary suite;
- on-site accessible pedestrian paths of travel are provided for residents and visitors;
- the project provides 23 resident parking spaces and three visitor parking stalls, including one accessible parking space;
- resident and visitor bicycle parking spaces are provided on the site;
- the common outdoor amenity space includes covered seating and children's play equipment, among others;
- the existing trees on the neighbouring property to the west will be retained and preserved through maintaining existing grades around the trees;
- the architectural design of the proposed townhouse buildings is consistent with the neighbouring townhouse developments; however, contrasting colours and texture are proposed to create a unique identity for the proposed development; and

the proposed development has been designed to achieve Energy Step Code Level 3 and Emissions Level 4 in the Zero Carbon Step Code and includes a number of

environmental sustainability features.

Donald Duncan, DVSD Development Consultant Landscape Architect, with the aid of the same visual presentation, briefed the Panel on the main landscape features of the project, noting that (i) maintaining the site grading around trees and cantilevering portions of the garage floor slab of an adjacent proposed building in close proximity to a retained tree are proposed to ensure the preservation and protection of trees identified for retention, (ii) appropriate landscape treatments are proposed for different areas on the site, (iii) permeable paving is proposed for the internal drive aisles and visitor parking spaces, (iv) in addition to the retained trees, dense planting of native species and an ornamental streambed are proposed along the west side yard, (v) the proposed planting materials will provide all-season interest, (vi) lighting is proposed at key locations around the subject site including, among others, at building entries, side yards, and adjacent to the children's play area, and (vii) lighting will be directed to desired locations to avoid light spillover into neighbouring properties.