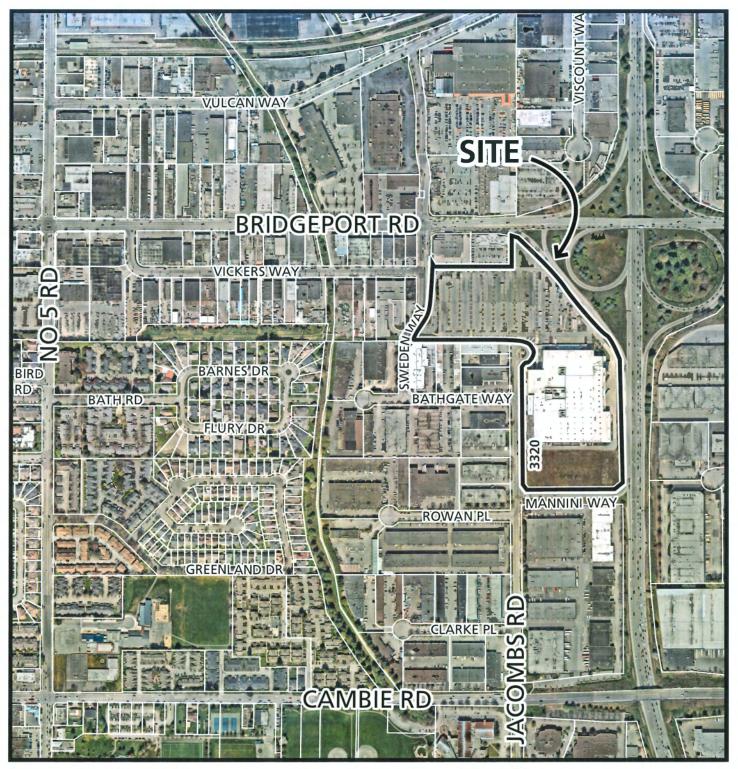

### Origin

Lakeshore Group, on behalf of IKEA Properties Ltd. (Directors: Luc Lauwers, Glen Watson, Alberta Gnat and Wayne Carney), has applied to the City of Richmond for permission to permit the construction of a 15,413 m<sup>2</sup> (165,904.15 ft<sup>2</sup>) addition to the existing building at 3320 Jacombs Road on a site zoned "Industrial Retail (IR1)". A location map of the site is provided in Attachment 1.

### Background

Development surrounding the subject site is as follows:

| To the North: | Retail and restaurant businesses fronting onto Bridgeport Road on properties zoned "Industrial Retail (IR1)".                                                  |
|---------------|----------------------------------------------------------------------------------------------------------------------------------------------------------------|
| To the East:  | Across Knight Street, are business parks with large multi-tenant buildings on properties zoned "Industrial Business Park (IB1)".                               |
| To the South: | Across Mannini Way (the east-west connector road from Knight Street), are large light industrial buildings on property zoned "Industrial Business Park (IB1)". |
| To the West:  | Across Jacombs Road, a combination of retail and industrial buildings on properties zoned "Industrial Retail (IR1)" and "Industrial Business Park (IB1)".      |
|               |                                                                                                                                                                |

### Urban Design and Site Planning

- The proposed addition is located south of the existing IKEA store and will connect to the existing building to provide additional warehouse space for the business.
- No new vehicle access points are proposed. The proposed development would use the existing driveway letdown and access located immediately south of the existing building.
- Enclosing the additional loading bays will improve the appearance of the new portion of the operation and mitigate any significant noise disturbances.
- Landscaping, including tree and shrub planting, is proposed along the south property line, improving the Mannini Way frontage.