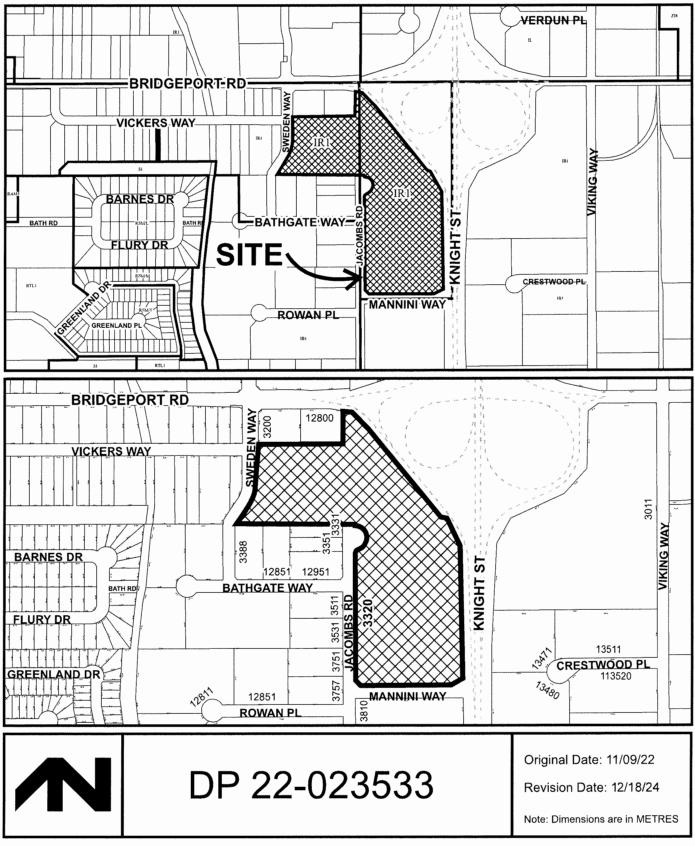

### Origin

Lakeshore Group, on behalf of IKEA Properties Ltd. (Directors: Luc Lauwers, Glen Watson, Alberta Gnat and Wayne Carney), has applied to the City of Richmond for permission to permit the construction of a 15,413 m<sup>2</sup> (165,904.15 ft<sup>2</sup>) addition to the existing building at 3320 Jacombs Road on a site zoned "Industrial Retail (IR1)". A location map of the site is provided in Attachment 1.

### Background

Development surrounding the subject site is as follows:

| To the North: | Retail and restaurant businesses fronting onto Bridgeport Road on properties zoned "Industrial Retail (IR1)".                                                  |
|---------------|----------------------------------------------------------------------------------------------------------------------------------------------------------------|
| To the East:  | Across Knight Street, are business parks with large multi-tenant buildings on properties zoned "Industrial Business Park (IB1)".                               |
| To the South: | Across Mannini Way (the east-west connector road from Knight Street), are large light industrial buildings on property zoned "Industrial Business Park (IB1)". |
| To the West:  | Across Jacombs Road, a combination of retail and industrial buildings on properties zoned "Industrial Retail (IR1)" and "Industrial Business Park (IB1)".      |
|               |                                                                                                                                                                |