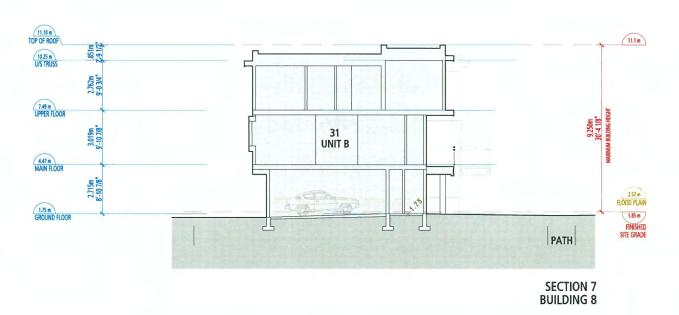

### 2. DEVELOPMENT PERMIT 23-018521

(REDMS No. 7926530)

APPLICANT: Fougere Architecture Inc.

PROPERTY LOCATION: 7491 No. 1 Road

### **Director's Recommendations**

That a Development Permit be issued which would:

- 1. permit the construction of 110 townhouse units at 7491 No. 1 Road on a site zoned "Low Density Townhouses (RTL1)"; and
- 2. vary the provisions of Richmond Zoning Bylaw 8500 to increase the maximum building height from 9.0 m to 9.25 m.
- 3. New Business
- 4. Date of Next Meeting: February 26, 2025