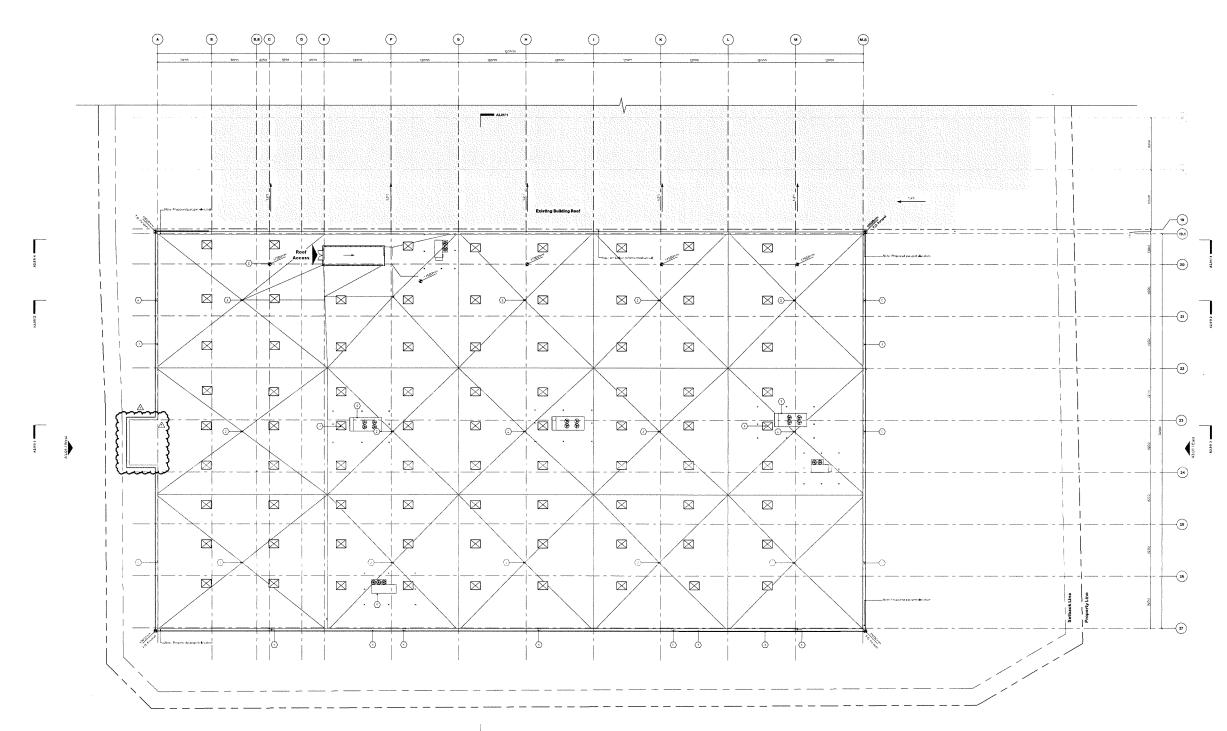

### Urban Design and Site Planning

- The proposed addition is located south of the existing IKEA store and will connect to the existing building to provide additional warehouse space for the business.
- No new vehicle access points are proposed. The proposed development would use the existing driveway letdown and access located immediately south of the existing building.
- Enclosing the additional loading bays will improve the appearance of the new portion of the operation and mitigate any significant noise disturbances.
- Landscaping, including tree and shrub planting, is proposed along the south property line, improving the Mannini Way frontage.

• 10 Class 1 and 20 Class 2 bicycle parking spaces are proposed to be added at the northwest and northeast corners of the existing building respectively. Bicycle parking supply was reviewed and confirmed to be adequate by the applicant's transportation consultant through the submitted TIA and is supported by Transportation staff. Together, the existing and proposed Class 1 and Class 2 bicycle parking spaces are expected to support employee travel demands.

### **Sustainability**

- The applicant has submitted written confirmation that their certified Energy Modeller has been engaged to ensure that the proposed design can achieve the ASHRAE 90.1-2016 performance targets. Furthermore, the applicant has identified that the building will also be designed to achieve LEED V4 for "BD+C: New Construction: Warehouse".
- Additional sustainability features of the proposal identified by the applicant include:
  - Three Level 3 direct fast EV charging stations and 13 energized outlets for electric vehicles;
  - Low-flow plumbing fixtures to reduce water consumption; and
  - Motion sensor interior lighting to reduce energy consumption.