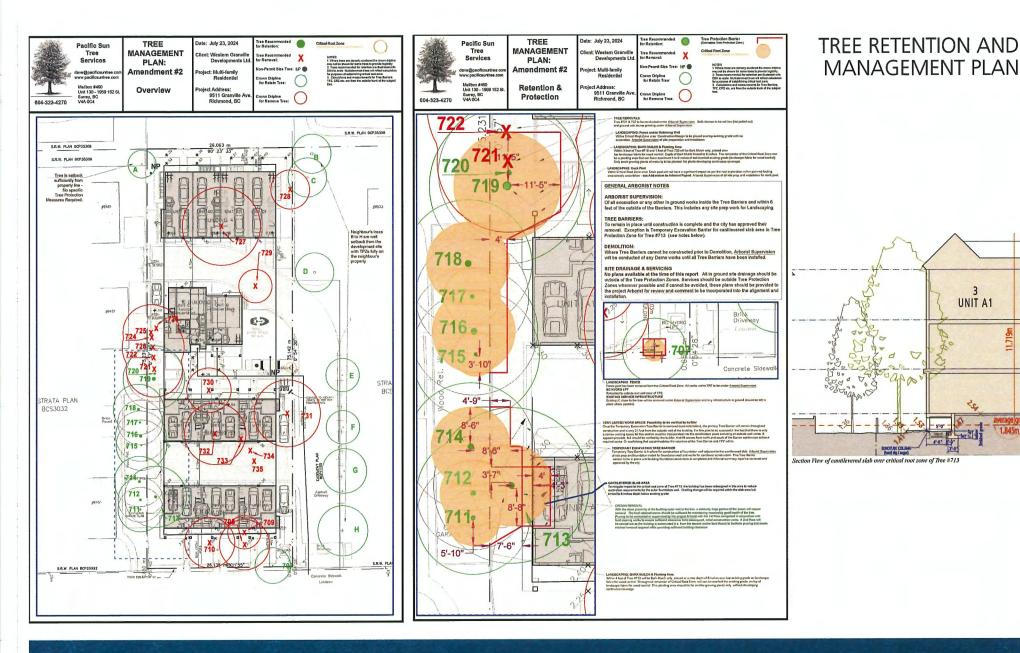

the proposed development has been designed to achieve Energy Step Code Level 3 and Emissions Level 4 in the Zero Carbon Step Code and includes a number of

environmental sustainability features.

Donald Duncan, DVSD Development Consultant Landscape Architect, with the aid of the same visual presentation, briefed the Panel on the main landscape features of the project, noting that (i) maintaining the site grading around trees and cantilevering portions of the garage floor slab of an adjacent proposed building in close proximity to a retained tree are proposed to ensure the preservation and protection of trees identified for retention, (ii) appropriate landscape treatments are proposed for different areas on the site, (iii) permeable paving is proposed for the internal drive aisles and visitor parking spaces, (iv) in addition to the retained trees, dense planting of native species and an ornamental streambed are proposed along the west side yard, (v) the proposed planting materials will provide all-season interest, (vi) lighting is proposed at key locations around the subject site including, among others, at building entries, side yards, and adjacent to the children's play area, and (vii) lighting will be directed to desired locations to avoid light spillover into neighbouring properties.

### **Panel Discussion**

In reply to queries from the Panel, the applicant confirmed that (i) four on-site trees will be retained in addition to the existing trees on the adjacent property to the west, (ii) the two convertible units will incorporate accessibility features consistent with the City's Convertible Unit Guidelines and are designed with provision for future installation of a stair lift if desired, (iii) directional lighting will be installed on the subject site to avoid light spillover into adjacent properties, (iv) the northern portion of the subject site that will be transferred to the Richmond School District will be levelled and fenced by the applicant, and (v) two bicycle parking spaces will be provided in the garage of each townhouse unit and three visitor bicycle parking spaces are proposed in the east side yard near the common outdoor amenity area.