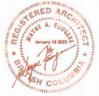

### 2. DEVELOPMENT PERMIT 23-018521

(REDMS No. 7926530)

APPLICANT: Fougere Architecture Inc.

PROPERTY LOCATION: 7491 No. 1 Road

### **Director's Recommendations**

That a Development Permit be issued which would:

- 1. permit the construction of 110 townhouse units at 7491 No. 1 Road on a site zoned "Low Density Townhouses (RTL1)"; and
- 2. vary the provisions of Richmond Zoning Bylaw 8500 to increase the maximum building height from 9.0 m to 9.25 m.
- 3. New Business
- 4. Date of Next Meeting: February 26, 2025