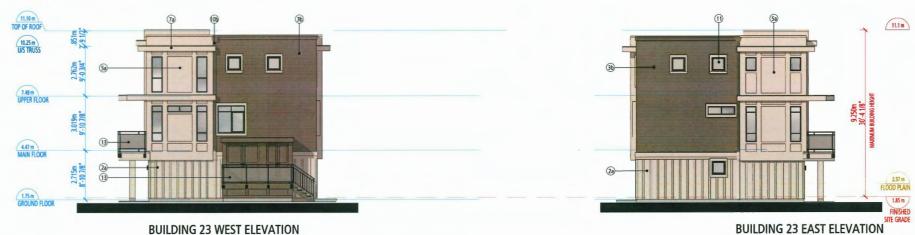

## **BUILDING ELEVATIONS**

**BUILDING 1 ELEVATION - NORTH BUILDING 2 ELEVATION - SOUTH (MIRRORED)**  **BUILDING 3 ELEVATION - NORTH** 

**BUILDING 4 ELEVATION - NORTH** 

## **BUILDING ELEVATIONS**

**ELEVATION - EAST** 

|                                                                                                                                                                                                                                                                                                                                                                                                                                                                                                                                                                                                                                                                                                                                                                                                                                                                                                                                                                                                                                                                                                                                                                                                                                                                                                                                                                                                                                                                                                                                                                                                                                                                                                                                                                                                                                                                                                                                                                                                                                                                                                                                | The Contract of the second |           | EXTERIOR FINISHES                                                                                                                                                                                |
|--------------------------------------------------------------------------------------------------------------------------------------------------------------------------------------------------------------------------------------------------------------------------------------------------------------------------------------------------------------------------------------------------------------------------------------------------------------------------------------------------------------------------------------------------------------------------------------------------------------------------------------------------------------------------------------------------------------------------------------------------------------------------------------------------------------------------------------------------------------------------------------------------------------------------------------------------------------------------------------------------------------------------------------------------------------------------------------------------------------------------------------------------------------------------------------------------------------------------------------------------------------------------------------------------------------------------------------------------------------------------------------------------------------------------------------------------------------------------------------------------------------------------------------------------------------------------------------------------------------------------------------------------------------------------------------------------------------------------------------------------------------------------------------------------------------------------------------------------------------------------------------------------------------------------------------------------------------------------------------------------------------------------------------------------------------------------------------------------------------------------------|----------------------------|-----------|--------------------------------------------------------------------------------------------------------------------------------------------------------------------------------------------------|
| A CARLES AND A CAR |                            |           | BP SHINGLES     SHADOW BLACK                                                                                                                                                                     |
|                                                                                                                                                                                                                                                                                                                                                                                                                                                                                                                                                                                                                                                                                                                                                                                                                                                                                                                                                                                                                                                                                                                                                                                                                                                                                                                                                                                                                                                                                                                                                                                                                                                                                                                                                                                                                                                                                                                                                                                                                                                                                                                                | -                          |           | 2 HARDIE PANEL-SMOOTH<br>COLOUR TO MATCH BENJAMIN MOORE -<br>CHANTILLY LACE 2121-70                                                                                                              |
|                                                                                                                                                                                                                                                                                                                                                                                                                                                                                                                                                                                                                                                                                                                                                                                                                                                                                                                                                                                                                                                                                                                                                                                                                                                                                                                                                                                                                                                                                                                                                                                                                                                                                                                                                                                                                                                                                                                                                                                                                                                                                                                                | 0                          | 6         | (3) HARDIE PANEL<br>TRUE GRAIN - FISHER COATING - SEPIA                                                                                                                                          |
|                                                                                                                                                                                                                                                                                                                                                                                                                                                                                                                                                                                                                                                                                                                                                                                                                                                                                                                                                                                                                                                                                                                                                                                                                                                                                                                                                                                                                                                                                                                                                                                                                                                                                                                                                                                                                                                                                                                                                                                                                                                                                                                                |                            |           | HARDIE LAP SIDING<br>AGED PEWTER<br>COLOUR TO MATCH BENJAMIN MOORE -<br>OVERCOAT CC-544                                                                                                          |
|                                                                                                                                                                                                                                                                                                                                                                                                                                                                                                                                                                                                                                                                                                                                                                                                                                                                                                                                                                                                                                                                                                                                                                                                                                                                                                                                                                                                                                                                                                                                                                                                                                                                                                                                                                                                                                                                                                                                                                                                                                                                                                                                | ®                          | (i)       | (6) ENTRY DOORS<br>COLOUR TO MATCH BENJAMIN MOORE -<br>2057-30 NAPLES BLUE                                                                                                                       |
|                                                                                                                                                                                                                                                                                                                                                                                                                                                                                                                                                                                                                                                                                                                                                                                                                                                                                                                                                                                                                                                                                                                                                                                                                                                                                                                                                                                                                                                                                                                                                                                                                                                                                                                                                                                                                                                                                                                                                                                                                                                                                                                                |                            | ¢         | (6) WOOD FASCIA<br>COLOUR TO MATCH BENJAMIN MOORE -<br>UNIVERSAL BLACK 2118-10                                                                                                                   |
|                                                                                                                                                                                                                                                                                                                                                                                                                                                                                                                                                                                                                                                                                                                                                                                                                                                                                                                                                                                                                                                                                                                                                                                                                                                                                                                                                                                                                                                                                                                                                                                                                                                                                                                                                                                                                                                                                                                                                                                                                                                                                                                                |                            | 99<br>(1) | DOWNSPOUTS AND GUTTERS<br>COLOUR TO MATCH BENJAMIN MOORE -<br>(7a) CHANTILLY LACE 2121-70<br>(7b) UNIVERSAL BLACK 2118-10                                                                        |
|                                                                                                                                                                                                                                                                                                                                                                                                                                                                                                                                                                                                                                                                                                                                                                                                                                                                                                                                                                                                                                                                                                                                                                                                                                                                                                                                                                                                                                                                                                                                                                                                                                                                                                                                                                                                                                                                                                                                                                                                                                                                                                                                | 0                          | 60        | METAL FLASHING<br>COLOUR TO MATCH BENJAMIN MOORE -<br>(8a) UNIVERSAL BLACK 2118-10<br>(8b) OVERCOAT CC-544<br>(8c) CHANTILLY LACE 2121-70                                                        |
|                                                                                                                                                                                                                                                                                                                                                                                                                                                                                                                                                                                                                                                                                                                                                                                                                                                                                                                                                                                                                                                                                                                                                                                                                                                                                                                                                                                                                                                                                                                                                                                                                                                                                                                                                                                                                                                                                                                                                                                                                                                                                                                                |                            |           | HARDIE SOFFIT<br>(Ba) VENTED CEDARMILL - NUT BROWN<br>(B) VENTED SMOOTH<br>COLOUR TO MATCH BENJAMIN MOORE -<br>UNIVERSAL BLACK 2118-10                                                           |
|                                                                                                                                                                                                                                                                                                                                                                                                                                                                                                                                                                                                                                                                                                                                                                                                                                                                                                                                                                                                                                                                                                                                                                                                                                                                                                                                                                                                                                                                                                                                                                                                                                                                                                                                                                                                                                                                                                                                                                                                                                                                                                                                | •                          | 0         | 10         VINYL WINDOWS - GREY           11         GARAGE DOOR - CLOPLAY BRONZE           12         ELECTRICAL CLOSET DOOR           COLOUR TO MATCH BENJAMIN MOORE -         OVERCOAT CC-544 |
|                                                                                                                                                                                                                                                                                                                                                                                                                                                                                                                                                                                                                                                                                                                                                                                                                                                                                                                                                                                                                                                                                                                                                                                                                                                                                                                                                                                                                                                                                                                                                                                                                                                                                                                                                                                                                                                                                                                                                                                                                                                                                                                                |                            |           | GLASS AND ALUMINUM RAILING     WOOD PICKET RAILING     PRIVACY SCREEN WITH ALUMINUM FRAME     AND GLASS                                                                                          |
|                                                                                                                                                                                                                                                                                                                                                                                                                                                                                                                                                                                                                                                                                                                                                                                                                                                                                                                                                                                                                                                                                                                                                                                                                                                                                                                                                                                                                                                                                                                                                                                                                                                                                                                                                                                                                                                                                                                                                                                                                                                                                                                                | 6                          | (2        | (16) WOOD LATTICE SCREEN<br>STAINED TO MATCH FISHER COATING - SEPIA                                                                                                                              |