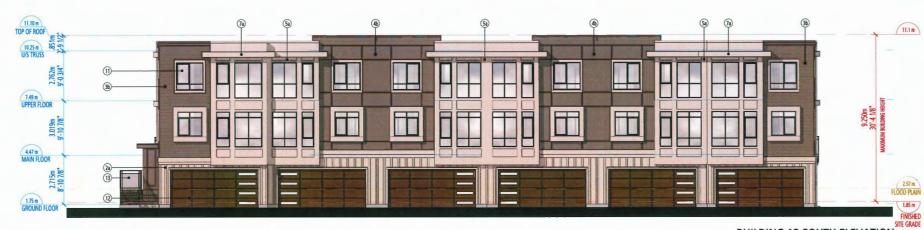

## **BUILDING ELEVATIONS**

**BUILDING 1 ELEVATION - NORTH BUILDING 2 ELEVATION - SOUTH (MIRRORED)**  **BUILDING 3 ELEVATION - NORTH** 

**BUILDING 4 ELEVATION - NORTH** 

## **BUILDING ELEVATIONS**

**ELEVATION - EAST** 

|                                                                                                                                                                                                                                                                                                                                                                                                                                                                                                                                                                                                                                                                                                                                                                                                                                                                                                                                                                                                                                                                                                                                                                                                                                                                                                                                                                                                                                                                                                                                                                                                                                                                                                                                                                                                                                                                                                                                                                                                                                                                                                                                | The Contract of the second |           | EXTERIOR FINISHES                                                                                                                                                                                |
|--------------------------------------------------------------------------------------------------------------------------------------------------------------------------------------------------------------------------------------------------------------------------------------------------------------------------------------------------------------------------------------------------------------------------------------------------------------------------------------------------------------------------------------------------------------------------------------------------------------------------------------------------------------------------------------------------------------------------------------------------------------------------------------------------------------------------------------------------------------------------------------------------------------------------------------------------------------------------------------------------------------------------------------------------------------------------------------------------------------------------------------------------------------------------------------------------------------------------------------------------------------------------------------------------------------------------------------------------------------------------------------------------------------------------------------------------------------------------------------------------------------------------------------------------------------------------------------------------------------------------------------------------------------------------------------------------------------------------------------------------------------------------------------------------------------------------------------------------------------------------------------------------------------------------------------------------------------------------------------------------------------------------------------------------------------------------------------------------------------------------------|----------------------------|-----------|--------------------------------------------------------------------------------------------------------------------------------------------------------------------------------------------------|
| A CARLES AND A CAR |                            |           | BP SHINGLES     SHADOW BLACK                                                                                                                                                                     |
|                                                                                                                                                                                                                                                                                                                                                                                                                                                                                                                                                                                                                                                                                                                                                                                                                                                                                                                                                                                                                                                                                                                                                                                                                                                                                                                                                                                                                                                                                                                                                                                                                                                                                                                                                                                                                                                                                                                                                                                                                                                                                                                                | -                          |           | 2 HARDIE PANEL-SMOOTH<br>COLOUR TO MATCH BENJAMIN MOORE -<br>CHANTILLY LACE 2121-70                                                                                                              |
|                                                                                                                                                                                                                                                                                                                                                                                                                                                                                                                                                                                                                                                                                                                                                                                                                                                                                                                                                                                                                                                                                                                                                                                                                                                                                                                                                                                                                                                                                                                                                                                                                                                                                                                                                                                                                                                                                                                                                                                                                                                                                                                                | 0                          | 6         | (3) HARDIE PANEL<br>TRUE GRAIN - FISHER COATING - SEPIA                                                                                                                                          |
|                                                                                                                                                                                                                                                                                                                                                                                                                                                                                                                                                                                                                                                                                                                                                                                                                                                                                                                                                                                                                                                                                                                                                                                                                                                                                                                                                                                                                                                                                                                                                                                                                                                                                                                                                                                                                                                                                                                                                                                                                                                                                                                                |                            |           | HARDIE LAP SIDING<br>AGED PEWTER<br>COLOUR TO MATCH BENJAMIN MOORE -<br>OVERCOAT CC-544                                                                                                          |
|                                                                                                                                                                                                                                                                                                                                                                                                                                                                                                                                                                                                                                                                                                                                                                                                                                                                                                                                                                                                                                                                                                                                                                                                                                                                                                                                                                                                                                                                                                                                                                                                                                                                                                                                                                                                                                                                                                                                                                                                                                                                                                                                | ®                          | (i)       | (6) ENTRY DOORS<br>COLOUR TO MATCH BENJAMIN MOORE -<br>2057-30 NAPLES BLUE                                                                                                                       |
|                                                                                                                                                                                                                                                                                                                                                                                                                                                                                                                                                                                                                                                                                                                                                                                                                                                                                                                                                                                                                                                                                                                                                                                                                                                                                                                                                                                                                                                                                                                                                                                                                                                                                                                                                                                                                                                                                                                                                                                                                                                                                                                                |                            | ¢         | (6) WOOD FASCIA<br>COLOUR TO MATCH BENJAMIN MOORE -<br>UNIVERSAL BLACK 2118-10                                                                                                                   |
|                                                                                                                                                                                                                                                                                                                                                                                                                                                                                                                                                                                                                                                                                                                                                                                                                                                                                                                                                                                                                                                                                                                                                                                                                                                                                                                                                                                                                                                                                                                                                                                                                                                                                                                                                                                                                                                                                                                                                                                                                                                                                                                                |                            | 99<br>(1) | DOWNSPOUTS AND GUTTERS<br>COLOUR TO MATCH BENJAMIN MOORE -<br>(7a) CHANTILLY LACE 2121-70<br>(7b) UNIVERSAL BLACK 2118-10                                                                        |
|                                                                                                                                                                                                                                                                                                                                                                                                                                                                                                                                                                                                                                                                                                                                                                                                                                                                                                                                                                                                                                                                                                                                                                                                                                                                                                                                                                                                                                                                                                                                                                                                                                                                                                                                                                                                                                                                                                                                                                                                                                                                                                                                | 0                          | 60        | METAL FLASHING<br>COLOUR TO MATCH BENJAMIN MOORE -<br>(8a) UNIVERSAL BLACK 2118-10<br>(8b) OVERCOAT CC-544<br>(8c) CHANTILLY LACE 2121-70                                                        |
|                                                                                                                                                                                                                                                                                                                                                                                                                                                                                                                                                                                                                                                                                                                                                                                                                                                                                                                                                                                                                                                                                                                                                                                                                                                                                                                                                                                                                                                                                                                                                                                                                                                                                                                                                                                                                                                                                                                                                                                                                                                                                                                                |                            |           | HARDIE SOFFIT<br>(Ba) VENTED CEDARMILL - NUT BROWN<br>(B) VENTED SMOOTH<br>COLOUR TO MATCH BENJAMIN MOORE -<br>UNIVERSAL BLACK 2118-10                                                           |
|                                                                                                                                                                                                                                                                                                                                                                                                                                                                                                                                                                                                                                                                                                                                                                                                                                                                                                                                                                                                                                                                                                                                                                                                                                                                                                                                                                                                                                                                                                                                                                                                                                                                                                                                                                                                                                                                                                                                                                                                                                                                                                                                | •                          | 0         | 10         VINYL WINDOWS - GREY           11         GARAGE DOOR - CLOPLAY BRONZE           12         ELECTRICAL CLOSET DOOR           COLOUR TO MATCH BENJAMIN MOORE -         OVERCOAT CC-544 |
|                                                                                                                                                                                                                                                                                                                                                                                                                                                                                                                                                                                                                                                                                                                                                                                                                                                                                                                                                                                                                                                                                                                                                                                                                                                                                                                                                                                                                                                                                                                                                                                                                                                                                                                                                                                                                                                                                                                                                                                                                                                                                                                                |                            |           | GLASS AND ALUMINUM RAILING     WOOD PICKET RAILING     PRIVACY SCREEN WITH ALUMINUM FRAME     AND GLASS                                                                                          |
|                                                                                                                                                                                                                                                                                                                                                                                                                                                                                                                                                                                                                                                                                                                                                                                                                                                                                                                                                                                                                                                                                                                                                                                                                                                                                                                                                                                                                                                                                                                                                                                                                                                                                                                                                                                                                                                                                                                                                                                                                                                                                                                                | 6                          | (2        | (16) WOOD LATTICE SCREEN<br>STAINED TO MATCH FISHER COATING - SEPIA                                                                                                                              |