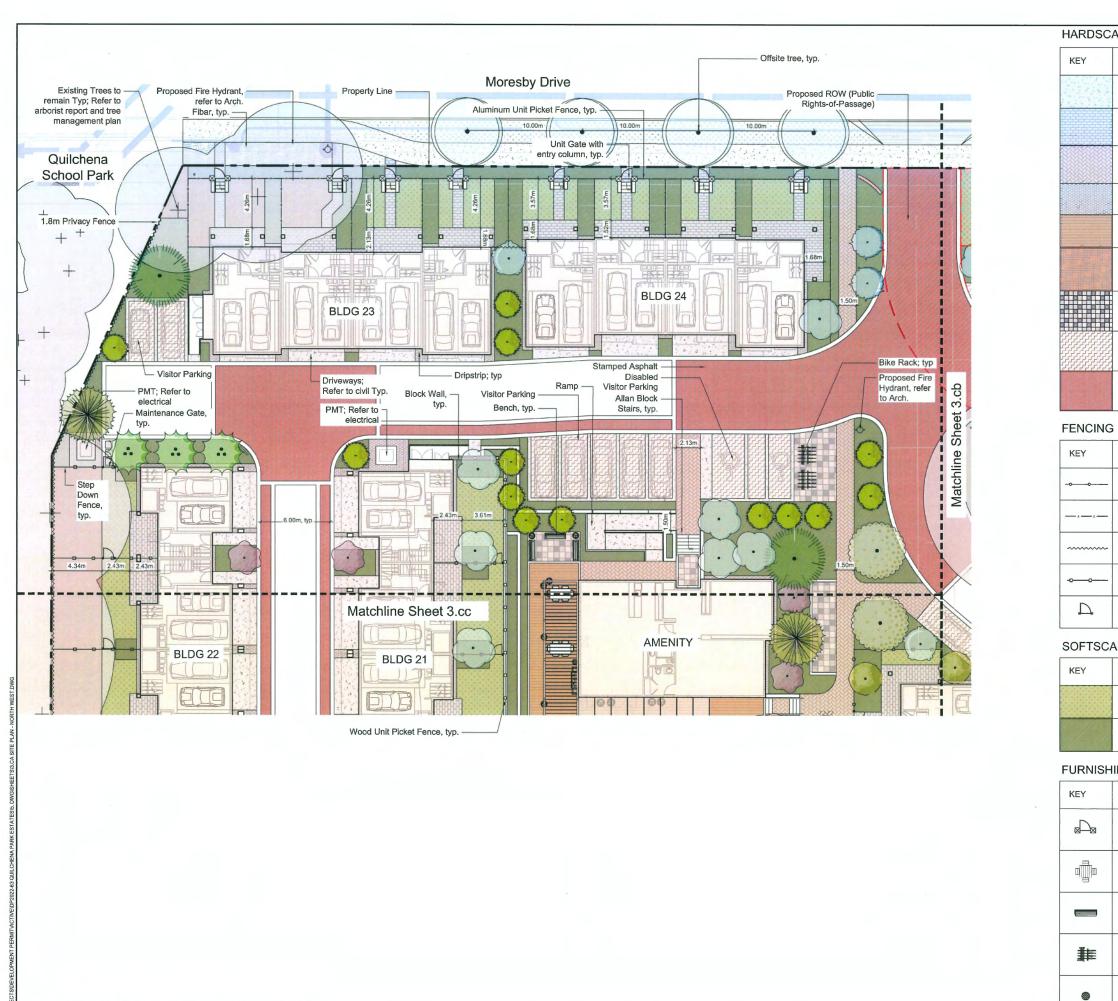

- the project consists of four three-storey townhouse buildings in two, three and fourunit clusters;
- prior to Rezoning Bylaw adoption, the northern portion of the site will be voluntarily transferred to the Richmond School District and consolidated with the Henry Anderson Elementary School to the north of the subject site;
- the proposed vehicle and pedestrian access to the subject site is from Granville
  Road through a shared driveway on an easement located on the adjacent townhouse development to the east (9533 Granville Avenue);
  - the project includes two convertible units which are centrally located, with one of
- the convertible units providing a secondary suite and a surface parking stall for the secondary suite;
- on-site accessible pedestrian paths of travel are provided for residents and visitors;
- the project provides 23 resident parking spaces and three visitor parking stalls, including one accessible parking space;
- resident and visitor bicycle parking spaces are provided on the site;
- the common outdoor amenity space includes covered seating and children's play equipment, among others;
- the existing trees on the neighbouring property to the west will be retained and preserved through maintaining existing grades around the trees;
- the architectural design of the proposed townhouse buildings is consistent with the neighbouring townhouse developments; however, contrasting colours and texture are proposed to create a unique identity for the proposed development; and

the proposed development has been designed to achieve Energy Step Code Level 3 and Emissions Level 4 in the Zero Carbon Step Code and includes a number of

environmental sustainability features.

Donald Duncan, DVSD Development Consultant Landscape Architect, with the aid of the same visual presentation, briefed the Panel on the main landscape features of the project, noting that (i) maintaining the site grading around trees and cantilevering portions of the garage floor slab of an adjacent proposed building in close proximity to a retained tree are proposed to ensure the preservation and protection of trees identified for retention, (ii) appropriate landscape treatments are proposed for different areas on the site, (iii) permeable paving is proposed for the internal drive aisles and visitor parking spaces, (iv) in addition to the retained trees, dense planting of native species and an ornamental streambed are proposed along the west side yard, (v) the proposed planting materials will provide all-season interest, (vi) lighting is proposed at key locations around the subject site including, among others, at building entries, side yards, and adjacent to the children's play area, and (vii) lighting will be directed to desired locations to avoid light spillover into neighbouring properties.

### Staff Comments

Joshua Reis, Director, Development noted that (i) the application includes the voluntary transfer of 392 square metres of the north portion of the site to the adjacent land owned by the Richmond School District which has been secured as a condition of Rezoning Bylaw adoption, (ii) access to proposed development will be provided through the existing townhouse development to the east, (iii) the applicant and the neighbouring strata have confirmed that they have reached an agreement on cost sharing and maintenance of the shared access, (iv) the project includes one secondary suite and two convertible units, (v) four on-site trees are proposed to be retained and protected, (vi) the proposed landscaping for the site includes, among others, the planting of 21 new trees which is over and above the 19 trees that had been proposed at the rezoning stage, and (vii) there is a Servicing Agreement required prior to Building Permit issuance for the project that includes frontage improvements along Granville Avenue including removal of the existing driveway letdown and construction of a new two-metre sidewalk and treed boulevard, and servicing connections.

### **Panel Discussion**

In reply to queries from the Panel, the applicant confirmed that (i) four on-site trees will be retained in addition to the existing trees on the adjacent property to the west, (ii) the two convertible units will incorporate accessibility features consistent with the City's Convertible Unit Guidelines and are designed with provision for future installation of a stair lift if desired, (iii) directional lighting will be installed on the subject site to avoid light spillover into adjacent properties, (iv) the northern portion of the subject site that will be transferred to the Richmond School District will be levelled and fenced by the applicant, and (v) two bicycle parking spaces will be provided in the garage of each townhouse unit and three visitor bicycle parking spaces are proposed in the east side yard near the common outdoor amenity area.