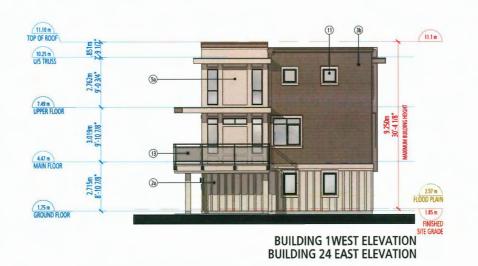

## **BUILDING ELEVATIONS**

**BUILDING 1 ELEVATION - NORTH BUILDING 2 ELEVATION - SOUTH (MIRRORED)**  **BUILDING 3 ELEVATION - NORTH** 

**BUILDING 4 ELEVATION - NORTH** 

## **BUILDING ELEVATIONS**

**ELEVATION - EAST** 

|                                                                                                                                                                                                                                                                                                                                                                                                                                                                                                                                                                                                                                                                                                                                                                                                                                                                                                                                                                                                                                                                                                                                                                                                                                                                                                                                                                                                                                                                                                                                                                                                                                                                                                                                                                                                                                                                                                                                                                                                                                                                                                                                | The Contract of the second |           | EXTERIOR FINISHES                                                                                                                                                                                |
|--------------------------------------------------------------------------------------------------------------------------------------------------------------------------------------------------------------------------------------------------------------------------------------------------------------------------------------------------------------------------------------------------------------------------------------------------------------------------------------------------------------------------------------------------------------------------------------------------------------------------------------------------------------------------------------------------------------------------------------------------------------------------------------------------------------------------------------------------------------------------------------------------------------------------------------------------------------------------------------------------------------------------------------------------------------------------------------------------------------------------------------------------------------------------------------------------------------------------------------------------------------------------------------------------------------------------------------------------------------------------------------------------------------------------------------------------------------------------------------------------------------------------------------------------------------------------------------------------------------------------------------------------------------------------------------------------------------------------------------------------------------------------------------------------------------------------------------------------------------------------------------------------------------------------------------------------------------------------------------------------------------------------------------------------------------------------------------------------------------------------------|----------------------------|-----------|--------------------------------------------------------------------------------------------------------------------------------------------------------------------------------------------------|
| A CARLES AND A CAR |                            |           | BP SHINGLES     SHADOW BLACK                                                                                                                                                                     |
|                                                                                                                                                                                                                                                                                                                                                                                                                                                                                                                                                                                                                                                                                                                                                                                                                                                                                                                                                                                                                                                                                                                                                                                                                                                                                                                                                                                                                                                                                                                                                                                                                                                                                                                                                                                                                                                                                                                                                                                                                                                                                                                                | -                          |           | 2 HARDIE PANEL-SMOOTH<br>COLOUR TO MATCH BENJAMIN MOORE -<br>CHANTILLY LACE 2121-70                                                                                                              |
|                                                                                                                                                                                                                                                                                                                                                                                                                                                                                                                                                                                                                                                                                                                                                                                                                                                                                                                                                                                                                                                                                                                                                                                                                                                                                                                                                                                                                                                                                                                                                                                                                                                                                                                                                                                                                                                                                                                                                                                                                                                                                                                                | 0                          | 6         | (3) HARDIE PANEL<br>TRUE GRAIN - FISHER COATING - SEPIA                                                                                                                                          |
|                                                                                                                                                                                                                                                                                                                                                                                                                                                                                                                                                                                                                                                                                                                                                                                                                                                                                                                                                                                                                                                                                                                                                                                                                                                                                                                                                                                                                                                                                                                                                                                                                                                                                                                                                                                                                                                                                                                                                                                                                                                                                                                                |                            |           | HARDIE LAP SIDING<br>AGED PEWTER<br>COLOUR TO MATCH BENJAMIN MOORE -<br>OVERCOAT CC-544                                                                                                          |
|                                                                                                                                                                                                                                                                                                                                                                                                                                                                                                                                                                                                                                                                                                                                                                                                                                                                                                                                                                                                                                                                                                                                                                                                                                                                                                                                                                                                                                                                                                                                                                                                                                                                                                                                                                                                                                                                                                                                                                                                                                                                                                                                | ®                          | (i)       | (6) ENTRY DOORS<br>COLOUR TO MATCH BENJAMIN MOORE -<br>2057-30 NAPLES BLUE                                                                                                                       |
|                                                                                                                                                                                                                                                                                                                                                                                                                                                                                                                                                                                                                                                                                                                                                                                                                                                                                                                                                                                                                                                                                                                                                                                                                                                                                                                                                                                                                                                                                                                                                                                                                                                                                                                                                                                                                                                                                                                                                                                                                                                                                                                                |                            | ¢         | (6) WOOD FASCIA<br>COLOUR TO MATCH BENJAMIN MOORE -<br>UNIVERSAL BLACK 2118-10                                                                                                                   |
|                                                                                                                                                                                                                                                                                                                                                                                                                                                                                                                                                                                                                                                                                                                                                                                                                                                                                                                                                                                                                                                                                                                                                                                                                                                                                                                                                                                                                                                                                                                                                                                                                                                                                                                                                                                                                                                                                                                                                                                                                                                                                                                                |                            | 99<br>(1) | DOWNSPOUTS AND GUTTERS<br>COLOUR TO MATCH BENJAMIN MOORE -<br>(7a) CHANTILLY LACE 2121-70<br>(7b) UNIVERSAL BLACK 2118-10                                                                        |
|                                                                                                                                                                                                                                                                                                                                                                                                                                                                                                                                                                                                                                                                                                                                                                                                                                                                                                                                                                                                                                                                                                                                                                                                                                                                                                                                                                                                                                                                                                                                                                                                                                                                                                                                                                                                                                                                                                                                                                                                                                                                                                                                | 0                          | 60        | METAL FLASHING<br>COLOUR TO MATCH BENJAMIN MOORE -<br>(8a) UNIVERSAL BLACK 2118-10<br>(8b) OVERCOAT CC-544<br>(8c) CHANTILLY LACE 2121-70                                                        |
|                                                                                                                                                                                                                                                                                                                                                                                                                                                                                                                                                                                                                                                                                                                                                                                                                                                                                                                                                                                                                                                                                                                                                                                                                                                                                                                                                                                                                                                                                                                                                                                                                                                                                                                                                                                                                                                                                                                                                                                                                                                                                                                                |                            |           | HARDIE SOFFIT<br>(Ba) VENTED CEDARMILL - NUT BROWN<br>(B) VENTED SMOOTH<br>COLOUR TO MATCH BENJAMIN MOORE -<br>UNIVERSAL BLACK 2118-10                                                           |
|                                                                                                                                                                                                                                                                                                                                                                                                                                                                                                                                                                                                                                                                                                                                                                                                                                                                                                                                                                                                                                                                                                                                                                                                                                                                                                                                                                                                                                                                                                                                                                                                                                                                                                                                                                                                                                                                                                                                                                                                                                                                                                                                | •                          | 0         | 10         VINYL WINDOWS - GREY           11         GARAGE DOOR - CLOPLAY BRONZE           12         ELECTRICAL CLOSET DOOR           COLOUR TO MATCH BENJAMIN MOORE -         OVERCOAT CC-544 |
|                                                                                                                                                                                                                                                                                                                                                                                                                                                                                                                                                                                                                                                                                                                                                                                                                                                                                                                                                                                                                                                                                                                                                                                                                                                                                                                                                                                                                                                                                                                                                                                                                                                                                                                                                                                                                                                                                                                                                                                                                                                                                                                                |                            |           | GLASS AND ALUMINUM RAILING     WOOD PICKET RAILING     PRIVACY SCREEN WITH ALUMINUM FRAME     AND GLASS                                                                                          |
|                                                                                                                                                                                                                                                                                                                                                                                                                                                                                                                                                                                                                                                                                                                                                                                                                                                                                                                                                                                                                                                                                                                                                                                                                                                                                                                                                                                                                                                                                                                                                                                                                                                                                                                                                                                                                                                                                                                                                                                                                                                                                                                                | 6                          | (2        | (16) WOOD LATTICE SCREEN<br>STAINED TO MATCH FISHER COATING - SEPIA                                                                                                                              |