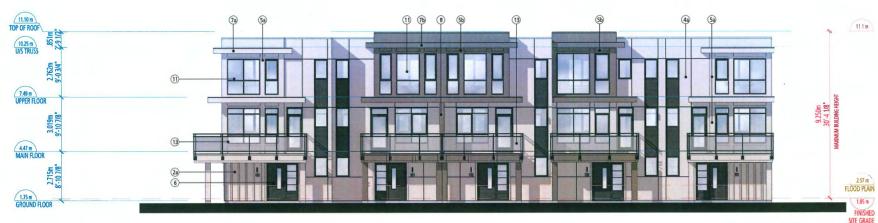

## **BUILDING ELEVATIONS**

**BUILDING 1 ELEVATION - NORTH BUILDING 2 ELEVATION - SOUTH (MIRRORED)**  **BUILDING 3 ELEVATION - NORTH** 

**BUILDING 4 ELEVATION - NORTH** 

## **BUILDING ELEVATIONS**

**ELEVATION - EAST** 

|                                                                                                                                                                                                                                                                                                                                                                                                                                                                                                                                                                                                                                                                                                                                                                                                                                                                                                                                                                                                                                                                                                                                                                                                                                                                                                                                                                                                                                                                                                                                                                                                                                                                                                                                                                                                                                                                                                                                                                                                                                                                                                                                | The Contract of the second |           | EXTERIOR FINISHES                                                                                                                                                                                |
|--------------------------------------------------------------------------------------------------------------------------------------------------------------------------------------------------------------------------------------------------------------------------------------------------------------------------------------------------------------------------------------------------------------------------------------------------------------------------------------------------------------------------------------------------------------------------------------------------------------------------------------------------------------------------------------------------------------------------------------------------------------------------------------------------------------------------------------------------------------------------------------------------------------------------------------------------------------------------------------------------------------------------------------------------------------------------------------------------------------------------------------------------------------------------------------------------------------------------------------------------------------------------------------------------------------------------------------------------------------------------------------------------------------------------------------------------------------------------------------------------------------------------------------------------------------------------------------------------------------------------------------------------------------------------------------------------------------------------------------------------------------------------------------------------------------------------------------------------------------------------------------------------------------------------------------------------------------------------------------------------------------------------------------------------------------------------------------------------------------------------------|----------------------------|-----------|--------------------------------------------------------------------------------------------------------------------------------------------------------------------------------------------------|
| A CARLES AND A CAR |                            |           | BP SHINGLES     SHADOW BLACK                                                                                                                                                                     |
|                                                                                                                                                                                                                                                                                                                                                                                                                                                                                                                                                                                                                                                                                                                                                                                                                                                                                                                                                                                                                                                                                                                                                                                                                                                                                                                                                                                                                                                                                                                                                                                                                                                                                                                                                                                                                                                                                                                                                                                                                                                                                                                                | -                          |           | 2 HARDIE PANEL-SMOOTH<br>COLOUR TO MATCH BENJAMIN MOORE -<br>CHANTILLY LACE 2121-70                                                                                                              |
|                                                                                                                                                                                                                                                                                                                                                                                                                                                                                                                                                                                                                                                                                                                                                                                                                                                                                                                                                                                                                                                                                                                                                                                                                                                                                                                                                                                                                                                                                                                                                                                                                                                                                                                                                                                                                                                                                                                                                                                                                                                                                                                                | 0                          | 6         | (3) HARDIE PANEL<br>TRUE GRAIN - FISHER COATING - SEPIA                                                                                                                                          |
|                                                                                                                                                                                                                                                                                                                                                                                                                                                                                                                                                                                                                                                                                                                                                                                                                                                                                                                                                                                                                                                                                                                                                                                                                                                                                                                                                                                                                                                                                                                                                                                                                                                                                                                                                                                                                                                                                                                                                                                                                                                                                                                                |                            |           | HARDIE LAP SIDING<br>AGED PEWTER<br>COLOUR TO MATCH BENJAMIN MOORE -<br>OVERCOAT CC-544                                                                                                          |
|                                                                                                                                                                                                                                                                                                                                                                                                                                                                                                                                                                                                                                                                                                                                                                                                                                                                                                                                                                                                                                                                                                                                                                                                                                                                                                                                                                                                                                                                                                                                                                                                                                                                                                                                                                                                                                                                                                                                                                                                                                                                                                                                | ®                          | (i)       | (6) ENTRY DOORS<br>COLOUR TO MATCH BENJAMIN MOORE -<br>2057-30 NAPLES BLUE                                                                                                                       |
|                                                                                                                                                                                                                                                                                                                                                                                                                                                                                                                                                                                                                                                                                                                                                                                                                                                                                                                                                                                                                                                                                                                                                                                                                                                                                                                                                                                                                                                                                                                                                                                                                                                                                                                                                                                                                                                                                                                                                                                                                                                                                                                                |                            | ¢         | (6) WOOD FASCIA<br>COLOUR TO MATCH BENJAMIN MOORE -<br>UNIVERSAL BLACK 2118-10                                                                                                                   |
|                                                                                                                                                                                                                                                                                                                                                                                                                                                                                                                                                                                                                                                                                                                                                                                                                                                                                                                                                                                                                                                                                                                                                                                                                                                                                                                                                                                                                                                                                                                                                                                                                                                                                                                                                                                                                                                                                                                                                                                                                                                                                                                                |                            | 99<br>(1) | DOWNSPOUTS AND GUTTERS<br>COLOUR TO MATCH BENJAMIN MOORE -<br>(7a) CHANTILLY LACE 2121-70<br>(7b) UNIVERSAL BLACK 2118-10                                                                        |
|                                                                                                                                                                                                                                                                                                                                                                                                                                                                                                                                                                                                                                                                                                                                                                                                                                                                                                                                                                                                                                                                                                                                                                                                                                                                                                                                                                                                                                                                                                                                                                                                                                                                                                                                                                                                                                                                                                                                                                                                                                                                                                                                | 0                          | 60        | METAL FLASHING<br>COLOUR TO MATCH BENJAMIN MOORE -<br>(8a) UNIVERSAL BLACK 2118-10<br>(8b) OVERCOAT CC-544<br>(8c) CHANTILLY LACE 2121-70                                                        |
|                                                                                                                                                                                                                                                                                                                                                                                                                                                                                                                                                                                                                                                                                                                                                                                                                                                                                                                                                                                                                                                                                                                                                                                                                                                                                                                                                                                                                                                                                                                                                                                                                                                                                                                                                                                                                                                                                                                                                                                                                                                                                                                                |                            |           | HARDIE SOFFIT<br>(Ba) VENTED CEDARMILL - NUT BROWN<br>(B) VENTED SMOOTH<br>COLOUR TO MATCH BENJAMIN MOORE -<br>UNIVERSAL BLACK 2118-10                                                           |
|                                                                                                                                                                                                                                                                                                                                                                                                                                                                                                                                                                                                                                                                                                                                                                                                                                                                                                                                                                                                                                                                                                                                                                                                                                                                                                                                                                                                                                                                                                                                                                                                                                                                                                                                                                                                                                                                                                                                                                                                                                                                                                                                | •                          | 0         | 10         VINYL WINDOWS - GREY           11         GARAGE DOOR - CLOPLAY BRONZE           12         ELECTRICAL CLOSET DOOR           COLOUR TO MATCH BENJAMIN MOORE -         OVERCOAT CC-544 |
|                                                                                                                                                                                                                                                                                                                                                                                                                                                                                                                                                                                                                                                                                                                                                                                                                                                                                                                                                                                                                                                                                                                                                                                                                                                                                                                                                                                                                                                                                                                                                                                                                                                                                                                                                                                                                                                                                                                                                                                                                                                                                                                                |                            |           | GLASS AND ALUMINUM RAILING     WOOD PICKET RAILING     PRIVACY SCREEN WITH ALUMINUM FRAME     AND GLASS                                                                                          |
|                                                                                                                                                                                                                                                                                                                                                                                                                                                                                                                                                                                                                                                                                                                                                                                                                                                                                                                                                                                                                                                                                                                                                                                                                                                                                                                                                                                                                                                                                                                                                                                                                                                                                                                                                                                                                                                                                                                                                                                                                                                                                                                                | 6                          | (2        | (16) WOOD LATTICE SCREEN<br>STAINED TO MATCH FISHER COATING - SEPIA                                                                                                                              |