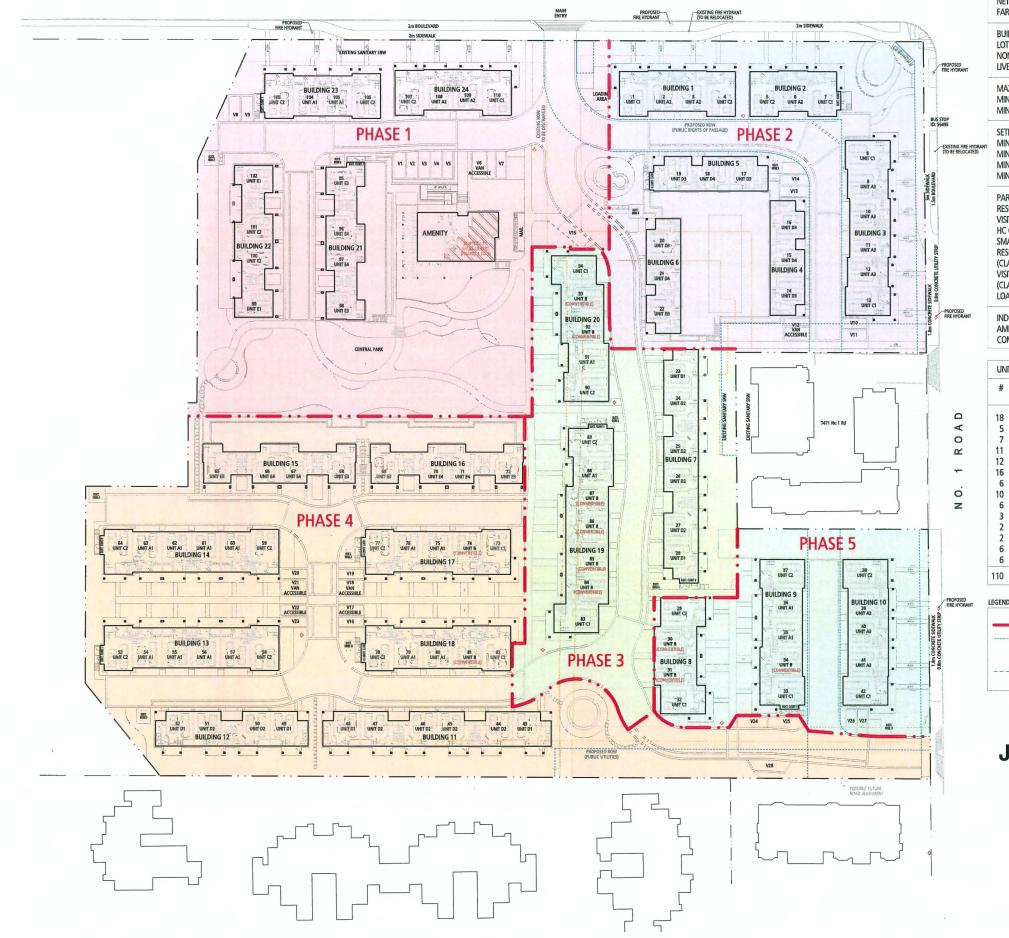

### 2. DEVELOPMENT PERMIT 23-018521

(REDMS No. 7926530)

APPLICANT: Fougere Architecture Inc.

PROPERTY LOCATION: 7491 No. 1 Road

### **Director's Recommendations**

That a Development Permit be issued which would:

- 1. permit the construction of 110 townhouse units at 7491 No. 1 Road on a site zoned "Low Density Townhouses (RTL1)"; and
- 2. vary the provisions of Richmond Zoning Bylaw 8500 to increase the maximum building height from 9.0 m to 9.25 m.
- 3. New Business
- 4. Date of Next Meeting: February 26, 2025