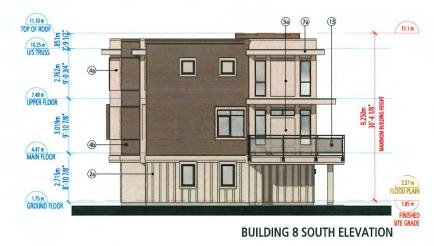

## **BUILDING ELEVATIONS**

**BUILDING 1 ELEVATION - NORTH BUILDING 2 ELEVATION - SOUTH (MIRRORED)**  **BUILDING 3 ELEVATION - NORTH** 

**BUILDING 4 ELEVATION - NORTH** 

## **BUILDING ELEVATIONS**

**ELEVATION - EAST** 

|                                                                                                                                                                                                                                                                                                                                                                                                                                                                                                                                                                                                                                                                                                                                                                                                                                                                                                                                                                                                                                                                                                                                                                                                                                                                                                                                                                                                                                                                                                                                                                                                                                                                                                                                                                                                                                                                                                                                                                                                                                                                                                                                | The Contract of the second |           | EXTERIOR FINISHES                                                                                                                                                                                |
|--------------------------------------------------------------------------------------------------------------------------------------------------------------------------------------------------------------------------------------------------------------------------------------------------------------------------------------------------------------------------------------------------------------------------------------------------------------------------------------------------------------------------------------------------------------------------------------------------------------------------------------------------------------------------------------------------------------------------------------------------------------------------------------------------------------------------------------------------------------------------------------------------------------------------------------------------------------------------------------------------------------------------------------------------------------------------------------------------------------------------------------------------------------------------------------------------------------------------------------------------------------------------------------------------------------------------------------------------------------------------------------------------------------------------------------------------------------------------------------------------------------------------------------------------------------------------------------------------------------------------------------------------------------------------------------------------------------------------------------------------------------------------------------------------------------------------------------------------------------------------------------------------------------------------------------------------------------------------------------------------------------------------------------------------------------------------------------------------------------------------------|----------------------------|-----------|--------------------------------------------------------------------------------------------------------------------------------------------------------------------------------------------------|
| A CARLES AND A CAR |                            |           | BP SHINGLES     SHADOW BLACK                                                                                                                                                                     |
|                                                                                                                                                                                                                                                                                                                                                                                                                                                                                                                                                                                                                                                                                                                                                                                                                                                                                                                                                                                                                                                                                                                                                                                                                                                                                                                                                                                                                                                                                                                                                                                                                                                                                                                                                                                                                                                                                                                                                                                                                                                                                                                                | -                          |           | 2 HARDIE PANEL-SMOOTH<br>COLOUR TO MATCH BENJAMIN MOORE -<br>CHANTILLY LACE 2121-70                                                                                                              |
|                                                                                                                                                                                                                                                                                                                                                                                                                                                                                                                                                                                                                                                                                                                                                                                                                                                                                                                                                                                                                                                                                                                                                                                                                                                                                                                                                                                                                                                                                                                                                                                                                                                                                                                                                                                                                                                                                                                                                                                                                                                                                                                                | 0                          | 6         | (3) HARDIE PANEL<br>TRUE GRAIN - FISHER COATING - SEPIA                                                                                                                                          |
|                                                                                                                                                                                                                                                                                                                                                                                                                                                                                                                                                                                                                                                                                                                                                                                                                                                                                                                                                                                                                                                                                                                                                                                                                                                                                                                                                                                                                                                                                                                                                                                                                                                                                                                                                                                                                                                                                                                                                                                                                                                                                                                                |                            |           | HARDIE LAP SIDING<br>AGED PEWTER<br>COLOUR TO MATCH BENJAMIN MOORE -<br>OVERCOAT CC-544                                                                                                          |
|                                                                                                                                                                                                                                                                                                                                                                                                                                                                                                                                                                                                                                                                                                                                                                                                                                                                                                                                                                                                                                                                                                                                                                                                                                                                                                                                                                                                                                                                                                                                                                                                                                                                                                                                                                                                                                                                                                                                                                                                                                                                                                                                | ®                          | (i)       | (6) ENTRY DOORS<br>COLOUR TO MATCH BENJAMIN MOORE -<br>2057-30 NAPLES BLUE                                                                                                                       |
|                                                                                                                                                                                                                                                                                                                                                                                                                                                                                                                                                                                                                                                                                                                                                                                                                                                                                                                                                                                                                                                                                                                                                                                                                                                                                                                                                                                                                                                                                                                                                                                                                                                                                                                                                                                                                                                                                                                                                                                                                                                                                                                                |                            | ¢         | (6) WOOD FASCIA<br>COLOUR TO MATCH BENJAMIN MOORE -<br>UNIVERSAL BLACK 2118-10                                                                                                                   |
|                                                                                                                                                                                                                                                                                                                                                                                                                                                                                                                                                                                                                                                                                                                                                                                                                                                                                                                                                                                                                                                                                                                                                                                                                                                                                                                                                                                                                                                                                                                                                                                                                                                                                                                                                                                                                                                                                                                                                                                                                                                                                                                                |                            | 99<br>(1) | DOWNSPOUTS AND GUTTERS<br>COLOUR TO MATCH BENJAMIN MOORE -<br>(7a) CHANTILLY LACE 2121-70<br>(7b) UNIVERSAL BLACK 2118-10                                                                        |
|                                                                                                                                                                                                                                                                                                                                                                                                                                                                                                                                                                                                                                                                                                                                                                                                                                                                                                                                                                                                                                                                                                                                                                                                                                                                                                                                                                                                                                                                                                                                                                                                                                                                                                                                                                                                                                                                                                                                                                                                                                                                                                                                | 0                          | 60        | METAL FLASHING<br>COLOUR TO MATCH BENJAMIN MOORE -<br>(8a) UNIVERSAL BLACK 2118-10<br>(8b) OVERCOAT CC-544<br>(8c) CHANTILLY LACE 2121-70                                                        |
|                                                                                                                                                                                                                                                                                                                                                                                                                                                                                                                                                                                                                                                                                                                                                                                                                                                                                                                                                                                                                                                                                                                                                                                                                                                                                                                                                                                                                                                                                                                                                                                                                                                                                                                                                                                                                                                                                                                                                                                                                                                                                                                                |                            |           | HARDIE SOFFIT<br>(Ba) VENTED CEDARMILL - NUT BROWN<br>(B) VENTED SMOOTH<br>COLOUR TO MATCH BENJAMIN MOORE -<br>UNIVERSAL BLACK 2118-10                                                           |
|                                                                                                                                                                                                                                                                                                                                                                                                                                                                                                                                                                                                                                                                                                                                                                                                                                                                                                                                                                                                                                                                                                                                                                                                                                                                                                                                                                                                                                                                                                                                                                                                                                                                                                                                                                                                                                                                                                                                                                                                                                                                                                                                | •                          | 0         | 10         VINYL WINDOWS - GREY           11         GARAGE DOOR - CLOPLAY BRONZE           12         ELECTRICAL CLOSET DOOR           COLOUR TO MATCH BENJAMIN MOORE -         OVERCOAT CC-544 |
|                                                                                                                                                                                                                                                                                                                                                                                                                                                                                                                                                                                                                                                                                                                                                                                                                                                                                                                                                                                                                                                                                                                                                                                                                                                                                                                                                                                                                                                                                                                                                                                                                                                                                                                                                                                                                                                                                                                                                                                                                                                                                                                                |                            |           | GLASS AND ALUMINUM RAILING     WOOD PICKET RAILING     PRIVACY SCREEN WITH ALUMINUM FRAME     AND GLASS                                                                                          |
|                                                                                                                                                                                                                                                                                                                                                                                                                                                                                                                                                                                                                                                                                                                                                                                                                                                                                                                                                                                                                                                                                                                                                                                                                                                                                                                                                                                                                                                                                                                                                                                                                                                                                                                                                                                                                                                                                                                                                                                                                                                                                                                                | 6                          | (2        | (16) WOOD LATTICE SCREEN<br>STAINED TO MATCH FISHER COATING - SEPIA                                                                                                                              |