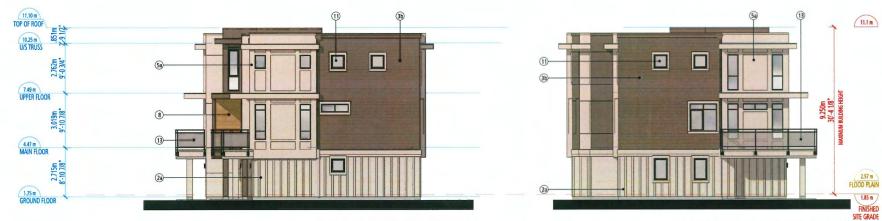

## **BUILDING ELEVATIONS**

**BUILDING 1 ELEVATION - NORTH BUILDING 2 ELEVATION - SOUTH (MIRRORED)**  **BUILDING 3 ELEVATION - NORTH** 

**BUILDING 4 ELEVATION - NORTH** 

## **BUILDING ELEVATIONS**

**ELEVATION - EAST** 

|                                                                                                                                                                                                                                                                                                                                                                                                                                                                                                                                                                                                                                                                                                                                                                                                                                                                                                                                                                                                                                                                                                                                                                                                                                                                                                                                                                                                                                                                                                                                                                                                                                                                                                                                                                                                                                                                                                                                                                                                                                                                                                                                | The Contract of the second |           | EXTERIOR FINISHES                                                                                                                                                                                |
|--------------------------------------------------------------------------------------------------------------------------------------------------------------------------------------------------------------------------------------------------------------------------------------------------------------------------------------------------------------------------------------------------------------------------------------------------------------------------------------------------------------------------------------------------------------------------------------------------------------------------------------------------------------------------------------------------------------------------------------------------------------------------------------------------------------------------------------------------------------------------------------------------------------------------------------------------------------------------------------------------------------------------------------------------------------------------------------------------------------------------------------------------------------------------------------------------------------------------------------------------------------------------------------------------------------------------------------------------------------------------------------------------------------------------------------------------------------------------------------------------------------------------------------------------------------------------------------------------------------------------------------------------------------------------------------------------------------------------------------------------------------------------------------------------------------------------------------------------------------------------------------------------------------------------------------------------------------------------------------------------------------------------------------------------------------------------------------------------------------------------------|----------------------------|-----------|--------------------------------------------------------------------------------------------------------------------------------------------------------------------------------------------------|
| A CARLES AND A CAR |                            |           | BP SHINGLES     SHADOW BLACK                                                                                                                                                                     |
|                                                                                                                                                                                                                                                                                                                                                                                                                                                                                                                                                                                                                                                                                                                                                                                                                                                                                                                                                                                                                                                                                                                                                                                                                                                                                                                                                                                                                                                                                                                                                                                                                                                                                                                                                                                                                                                                                                                                                                                                                                                                                                                                | -                          |           | 2 HARDIE PANEL-SMOOTH<br>COLOUR TO MATCH BENJAMIN MOORE -<br>CHANTILLY LACE 2121-70                                                                                                              |
|                                                                                                                                                                                                                                                                                                                                                                                                                                                                                                                                                                                                                                                                                                                                                                                                                                                                                                                                                                                                                                                                                                                                                                                                                                                                                                                                                                                                                                                                                                                                                                                                                                                                                                                                                                                                                                                                                                                                                                                                                                                                                                                                | 0                          | 6         | (3) HARDIE PANEL<br>TRUE GRAIN - FISHER COATING - SEPIA                                                                                                                                          |
|                                                                                                                                                                                                                                                                                                                                                                                                                                                                                                                                                                                                                                                                                                                                                                                                                                                                                                                                                                                                                                                                                                                                                                                                                                                                                                                                                                                                                                                                                                                                                                                                                                                                                                                                                                                                                                                                                                                                                                                                                                                                                                                                |                            |           | HARDIE LAP SIDING<br>AGED PEWTER<br>COLOUR TO MATCH BENJAMIN MOORE -<br>OVERCOAT CC-544                                                                                                          |
|                                                                                                                                                                                                                                                                                                                                                                                                                                                                                                                                                                                                                                                                                                                                                                                                                                                                                                                                                                                                                                                                                                                                                                                                                                                                                                                                                                                                                                                                                                                                                                                                                                                                                                                                                                                                                                                                                                                                                                                                                                                                                                                                | ®                          | (i)       | (6) ENTRY DOORS<br>COLOUR TO MATCH BENJAMIN MOORE -<br>2057-30 NAPLES BLUE                                                                                                                       |
|                                                                                                                                                                                                                                                                                                                                                                                                                                                                                                                                                                                                                                                                                                                                                                                                                                                                                                                                                                                                                                                                                                                                                                                                                                                                                                                                                                                                                                                                                                                                                                                                                                                                                                                                                                                                                                                                                                                                                                                                                                                                                                                                |                            | ¢         | (6) WOOD FASCIA<br>COLOUR TO MATCH BENJAMIN MOORE -<br>UNIVERSAL BLACK 2118-10                                                                                                                   |
|                                                                                                                                                                                                                                                                                                                                                                                                                                                                                                                                                                                                                                                                                                                                                                                                                                                                                                                                                                                                                                                                                                                                                                                                                                                                                                                                                                                                                                                                                                                                                                                                                                                                                                                                                                                                                                                                                                                                                                                                                                                                                                                                |                            | 99<br>(1) | DOWNSPOUTS AND GUTTERS<br>COLOUR TO MATCH BENJAMIN MOORE -<br>(7a) CHANTILLY LACE 2121-70<br>(7b) UNIVERSAL BLACK 2118-10                                                                        |
|                                                                                                                                                                                                                                                                                                                                                                                                                                                                                                                                                                                                                                                                                                                                                                                                                                                                                                                                                                                                                                                                                                                                                                                                                                                                                                                                                                                                                                                                                                                                                                                                                                                                                                                                                                                                                                                                                                                                                                                                                                                                                                                                | 0                          | 60        | METAL FLASHING<br>COLOUR TO MATCH BENJAMIN MOORE -<br>(8a) UNIVERSAL BLACK 2118-10<br>(8b) OVERCOAT CC-544<br>(8c) CHANTILLY LACE 2121-70                                                        |
|                                                                                                                                                                                                                                                                                                                                                                                                                                                                                                                                                                                                                                                                                                                                                                                                                                                                                                                                                                                                                                                                                                                                                                                                                                                                                                                                                                                                                                                                                                                                                                                                                                                                                                                                                                                                                                                                                                                                                                                                                                                                                                                                |                            |           | HARDIE SOFFIT<br>(Ba) VENTED CEDARMILL - NUT BROWN<br>(B) VENTED SMOOTH<br>COLOUR TO MATCH BENJAMIN MOORE -<br>UNIVERSAL BLACK 2118-10                                                           |
|                                                                                                                                                                                                                                                                                                                                                                                                                                                                                                                                                                                                                                                                                                                                                                                                                                                                                                                                                                                                                                                                                                                                                                                                                                                                                                                                                                                                                                                                                                                                                                                                                                                                                                                                                                                                                                                                                                                                                                                                                                                                                                                                | •                          | 0         | 10         VINYL WINDOWS - GREY           11         GARAGE DOOR - CLOPLAY BRONZE           12         ELECTRICAL CLOSET DOOR           COLOUR TO MATCH BENJAMIN MOORE -         OVERCOAT CC-544 |
|                                                                                                                                                                                                                                                                                                                                                                                                                                                                                                                                                                                                                                                                                                                                                                                                                                                                                                                                                                                                                                                                                                                                                                                                                                                                                                                                                                                                                                                                                                                                                                                                                                                                                                                                                                                                                                                                                                                                                                                                                                                                                                                                |                            |           | GLASS AND ALUMINUM RAILING     WOOD PICKET RAILING     PRIVACY SCREEN WITH ALUMINUM FRAME     AND GLASS                                                                                          |
|                                                                                                                                                                                                                                                                                                                                                                                                                                                                                                                                                                                                                                                                                                                                                                                                                                                                                                                                                                                                                                                                                                                                                                                                                                                                                                                                                                                                                                                                                                                                                                                                                                                                                                                                                                                                                                                                                                                                                                                                                                                                                                                                | 6                          | (2        | (16) WOOD LATTICE SCREEN<br>STAINED TO MATCH FISHER COATING - SEPIA                                                                                                                              |