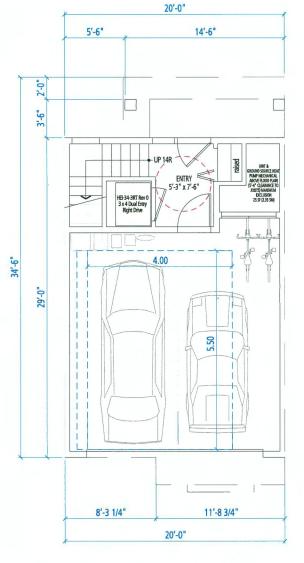

### 1. DEVELOPMENT PERMIT 22-023117 (REDMS No. 7844080)

APPLICANT: Wayne Fougere

PROPERTY LOCATION: 9511 Granville Avenue

INTENT OF PERMIT:

To permit the construction of a 12-unit townhouse development at 9511 Granville Avenue on a site zoned "Town Housing (ZT105) – North McLennan (City Centre)".

- the project consists of four three-storey townhouse buildings in two, three and fourunit clusters;
- prior to Rezoning Bylaw adoption, the northern portion of the site will be voluntarily transferred to the Richmond School District and consolidated with the Henry Anderson Elementary School to the north of the subject site;
- the proposed vehicle and pedestrian access to the subject site is from Granville
  Road through a shared driveway on an easement located on the adjacent townhouse development to the east (9533 Granville Avenue);
  - the project includes two convertible units which are centrally located, with one of
- the convertible units providing a secondary suite and a surface parking stall for the secondary suite;
- on-site accessible pedestrian paths of travel are provided for residents and visitors;
- the project provides 23 resident parking spaces and three visitor parking stalls, including one accessible parking space;
- resident and visitor bicycle parking spaces are provided on the site;
- the common outdoor amenity space includes covered seating and children's play equipment, among others;
- the existing trees on the neighbouring property to the west will be retained and preserved through maintaining existing grades around the trees;
- the architectural design of the proposed townhouse buildings is consistent with the neighbouring townhouse developments; however, contrasting colours and texture are proposed to create a unique identity for the proposed development; and