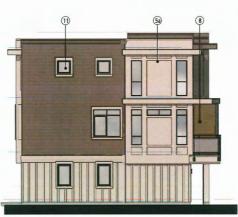

## **BUILDING ELEVATIONS**

**BUILDING 1 ELEVATION - NORTH BUILDING 2 ELEVATION - SOUTH (MIRRORED)**  **BUILDING 3 ELEVATION - NORTH** 

**BUILDING 4 ELEVATION - NORTH** 

## **BUILDING ELEVATIONS**

**ELEVATION - EAST** 

|                                                                                                                                                                                                                                                                                                                                                                                                                                                                                                                                                                                                                                                                                                                                                                                                                                                                                                                                                                                                                                                                                                                                                                                                                                                                                                                                                                                                                                                                                                                                                                                                                                                                                                                                                                                                                                                                                                                                                                                                                                                                                                                                | The Contract of the second |           | EXTERIOR FINISHES                                                                                                                                                                                |
|--------------------------------------------------------------------------------------------------------------------------------------------------------------------------------------------------------------------------------------------------------------------------------------------------------------------------------------------------------------------------------------------------------------------------------------------------------------------------------------------------------------------------------------------------------------------------------------------------------------------------------------------------------------------------------------------------------------------------------------------------------------------------------------------------------------------------------------------------------------------------------------------------------------------------------------------------------------------------------------------------------------------------------------------------------------------------------------------------------------------------------------------------------------------------------------------------------------------------------------------------------------------------------------------------------------------------------------------------------------------------------------------------------------------------------------------------------------------------------------------------------------------------------------------------------------------------------------------------------------------------------------------------------------------------------------------------------------------------------------------------------------------------------------------------------------------------------------------------------------------------------------------------------------------------------------------------------------------------------------------------------------------------------------------------------------------------------------------------------------------------------|----------------------------|-----------|--------------------------------------------------------------------------------------------------------------------------------------------------------------------------------------------------|
| A CARLES AND A CAR |                            |           | BP SHINGLES     SHADOW BLACK                                                                                                                                                                     |
|                                                                                                                                                                                                                                                                                                                                                                                                                                                                                                                                                                                                                                                                                                                                                                                                                                                                                                                                                                                                                                                                                                                                                                                                                                                                                                                                                                                                                                                                                                                                                                                                                                                                                                                                                                                                                                                                                                                                                                                                                                                                                                                                | -                          |           | 2 HARDIE PANEL-SMOOTH<br>COLOUR TO MATCH BENJAMIN MOORE -<br>CHANTILLY LACE 2121-70                                                                                                              |
|                                                                                                                                                                                                                                                                                                                                                                                                                                                                                                                                                                                                                                                                                                                                                                                                                                                                                                                                                                                                                                                                                                                                                                                                                                                                                                                                                                                                                                                                                                                                                                                                                                                                                                                                                                                                                                                                                                                                                                                                                                                                                                                                | 0                          | 6         | (3) HARDIE PANEL<br>TRUE GRAIN - FISHER COATING - SEPIA                                                                                                                                          |
|                                                                                                                                                                                                                                                                                                                                                                                                                                                                                                                                                                                                                                                                                                                                                                                                                                                                                                                                                                                                                                                                                                                                                                                                                                                                                                                                                                                                                                                                                                                                                                                                                                                                                                                                                                                                                                                                                                                                                                                                                                                                                                                                |                            |           | HARDIE LAP SIDING<br>AGED PEWTER<br>COLOUR TO MATCH BENJAMIN MOORE -<br>OVERCOAT CC-544                                                                                                          |
|                                                                                                                                                                                                                                                                                                                                                                                                                                                                                                                                                                                                                                                                                                                                                                                                                                                                                                                                                                                                                                                                                                                                                                                                                                                                                                                                                                                                                                                                                                                                                                                                                                                                                                                                                                                                                                                                                                                                                                                                                                                                                                                                | ®                          | (i)       | (6) ENTRY DOORS<br>COLOUR TO MATCH BENJAMIN MOORE -<br>2057-30 NAPLES BLUE                                                                                                                       |
|                                                                                                                                                                                                                                                                                                                                                                                                                                                                                                                                                                                                                                                                                                                                                                                                                                                                                                                                                                                                                                                                                                                                                                                                                                                                                                                                                                                                                                                                                                                                                                                                                                                                                                                                                                                                                                                                                                                                                                                                                                                                                                                                |                            | ¢         | (6) WOOD FASCIA<br>COLOUR TO MATCH BENJAMIN MOORE -<br>UNIVERSAL BLACK 2118-10                                                                                                                   |
|                                                                                                                                                                                                                                                                                                                                                                                                                                                                                                                                                                                                                                                                                                                                                                                                                                                                                                                                                                                                                                                                                                                                                                                                                                                                                                                                                                                                                                                                                                                                                                                                                                                                                                                                                                                                                                                                                                                                                                                                                                                                                                                                |                            | 99<br>(1) | DOWNSPOUTS AND GUTTERS<br>COLOUR TO MATCH BENJAMIN MOORE -<br>(7a) CHANTILLY LACE 2121-70<br>(7b) UNIVERSAL BLACK 2118-10                                                                        |
|                                                                                                                                                                                                                                                                                                                                                                                                                                                                                                                                                                                                                                                                                                                                                                                                                                                                                                                                                                                                                                                                                                                                                                                                                                                                                                                                                                                                                                                                                                                                                                                                                                                                                                                                                                                                                                                                                                                                                                                                                                                                                                                                | 0                          | 60        | METAL FLASHING<br>COLOUR TO MATCH BENJAMIN MOORE -<br>(8a) UNIVERSAL BLACK 2118-10<br>(8b) OVERCOAT CC-544<br>(8c) CHANTILLY LACE 2121-70                                                        |
|                                                                                                                                                                                                                                                                                                                                                                                                                                                                                                                                                                                                                                                                                                                                                                                                                                                                                                                                                                                                                                                                                                                                                                                                                                                                                                                                                                                                                                                                                                                                                                                                                                                                                                                                                                                                                                                                                                                                                                                                                                                                                                                                |                            |           | HARDIE SOFFIT<br>(Ba) VENTED CEDARMILL - NUT BROWN<br>(B) VENTED SMOOTH<br>COLOUR TO MATCH BENJAMIN MOORE -<br>UNIVERSAL BLACK 2118-10                                                           |
|                                                                                                                                                                                                                                                                                                                                                                                                                                                                                                                                                                                                                                                                                                                                                                                                                                                                                                                                                                                                                                                                                                                                                                                                                                                                                                                                                                                                                                                                                                                                                                                                                                                                                                                                                                                                                                                                                                                                                                                                                                                                                                                                | •                          | 0         | 10         VINYL WINDOWS - GREY           11         GARAGE DOOR - CLOPLAY BRONZE           12         ELECTRICAL CLOSET DOOR           COLOUR TO MATCH BENJAMIN MOORE -         OVERCOAT CC-544 |
|                                                                                                                                                                                                                                                                                                                                                                                                                                                                                                                                                                                                                                                                                                                                                                                                                                                                                                                                                                                                                                                                                                                                                                                                                                                                                                                                                                                                                                                                                                                                                                                                                                                                                                                                                                                                                                                                                                                                                                                                                                                                                                                                |                            |           | GLASS AND ALUMINUM RAILING     WOOD PICKET RAILING     PRIVACY SCREEN WITH ALUMINUM FRAME     AND GLASS                                                                                          |
|                                                                                                                                                                                                                                                                                                                                                                                                                                                                                                                                                                                                                                                                                                                                                                                                                                                                                                                                                                                                                                                                                                                                                                                                                                                                                                                                                                                                                                                                                                                                                                                                                                                                                                                                                                                                                                                                                                                                                                                                                                                                                                                                | 6                          | (2        | (16) WOOD LATTICE SCREEN<br>STAINED TO MATCH FISHER COATING - SEPIA                                                                                                                              |