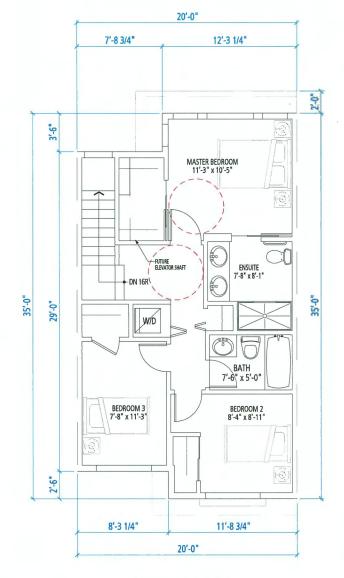

### 1. DEVELOPMENT PERMIT 22-023117 (REDMS No. 7844080)

APPLICANT: Wayne Fougere

PROPERTY LOCATION: 9511 Granville Avenue

INTENT OF PERMIT:

To permit the construction of a 12-unit townhouse development at 9511 Granville Avenue on a site zoned "Town Housing (ZT105) – North McLennan (City Centre)".

- the project consists of four three-storey townhouse buildings in two, three and fourunit clusters;
- prior to Rezoning Bylaw adoption, the northern portion of the site will be voluntarily transferred to the Richmond School District and consolidated with the Henry Anderson Elementary School to the north of the subject site;
- the proposed vehicle and pedestrian access to the subject site is from Granville
  Road through a shared driveway on an easement located on the adjacent townhouse development to the east (9533 Granville Avenue);
  - the project includes two convertible units which are centrally located, with one of
- the convertible units providing a secondary suite and a surface parking stall for the secondary suite;
- on-site accessible pedestrian paths of travel are provided for residents and visitors;
- the project provides 23 resident parking spaces and three visitor parking stalls, including one accessible parking space;
- resident and visitor bicycle parking spaces are provided on the site;
- the common outdoor amenity space includes covered seating and children's play equipment, among others;
- the existing trees on the neighbouring property to the west will be retained and preserved through maintaining existing grades around the trees;
- the architectural design of the proposed townhouse buildings is consistent with the neighbouring townhouse developments; however, contrasting colours and texture are proposed to create a unique identity for the proposed development; and