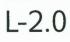

### Landscape Design and Open Space Design

- Staff received a Certified Arborist Report identifying 14 City trees and 16 on-site trees.
- All 14 City trees (tag# City1-City 14), along Jacombs Road and Mannini Way, are to be protected and retained. A tree survival security in the amount of \$71,680.00 shall be provided for the protection of the 14 City trees along the site's west and south frontages.
- The Project Arborist reviewed and determined that the four on-site trees along the east property line (tag # 8880-8883) are in poor condition and decline while 12 on-site trees along the east-west truck drive aisle (tag# 8879, 8884-8894) are in moderate health and directly conflict with the proposed building, curb cuts or berm construction. The applicant is proposing to remove these 16 on-site trees and City Tree Preservation staff have reviewed and concur that these trees should be removed and replaced.
- Based on City policy of a 2:1 ratio of tree replacement, 32 replacement trees are required. The applicant proposes to plant 37 new trees on site with a mix of coniferous and deciduous trees for seasonal interest.
- Native and drought tolerant planting is proposed to reduce irrigation requirements. Plant species have been deliberately selected to provide seasonal interest and habitat for pollinators.
- All landscaped areas will be irrigated with a high-efficiency irrigation system.
- A landscape security in the amount of \$615,948.80 is required to ensure that the proposed landscaping works are completed.

#### TREES

|                                           | PLA              |       | Γ LIST                          |                              |           |                                                               |                              |          |
|-------------------------------------------|------------------|-------|---------------------------------|------------------------------|-----------|---------------------------------------------------------------|------------------------------|----------|
| The second                                | TREES            |       |                                 |                              |           |                                                               |                              |          |
| - + co                                    | CODE             | QTY   | SCIENTIFIC NAME                 | COMMON NAME                  | SIZE      | COMMENTS                                                      | MATURE SIZE                  | SPACING  |
| A HILL                                    | со               | 6     | Chamaecyparis obtusa 'Gracilis' | Slender Hinoki False Cypress | 4.0 m ht. | 150cm STD – Dense Tight Habit<br>B&B min. 50cm root ball dia. | 6m height<br>2m spread       | as shown |
|                                           | GB               | 12    | Ginkgo biloba 'Goldspire'       | Goldspire Ginkgo             | 8cm cal.  | 150cm STD – B&B w/basket<br>min, 50cm root ball dia.          | 6.0m height<br>2.0m width    | as shown |
| GB                                        | PO               | 3     | Picea omorika                   | Serbian Spruce               | 4.0 m ht. | Dense Tight Habit<br>8&B min. 50cm root ball dia.             | 18m height<br>6m spread      | as shown |
| 1                                         | CONIF            | EROU  | IS SHRUBS                       |                              |           |                                                               |                              |          |
| 11 W //                                   | CODE             | QTY   | SCIENTIFIC NAME                 | COMMON NAME                  | SIZE      | COMMENTS                                                      | MATURE SIZE                  | SPACING  |
| mp                                        | pm               | 34    | Pinus mugo mughus               | Mugo Pine                    | #5 pot    | min. 30cm spread<br>min. 20cm height                          | 300cm height<br>500cm spread | as shown |
|                                           | tm               | 66    | Taxus x media 'Hicksii'         | Hick's Yew                   | 1.2m      | min. 30cm spread                                              | 15cm height<br>120cm spread  | 75cm     |
| VAR                                       | BROAL            | DLEAF | EVERGREEN SHRUBS                |                              |           |                                                               |                              |          |
|                                           | CODE             | QTY   | SCIENTIFIC NAME                 | COMMON NAME                  | SIZE      | COMMENTS                                                      | MATURE SIZE                  | SPACING  |
| ah a                                      | ah               | 21    | Azalea Japonica 'Hino Crimson'  | Crimson Japanese Azalea      | #2 pot    | min. 20cm height                                              | 100cm height<br>120cm width  | 60cm     |
| (eo)                                      | eo               | 19    | Euonymus aureomarginatus        | Golden Euonymus              | #2 pot    | min. 20cm height                                              | 120cm height<br>150cm spread | 75cm     |
| (gs)                                      | gs               | 59    | Gaultheria shallon              | Salal                        | #1 pot    | min. 20cm height                                              | 100cm height<br>120cm spread | 65cm     |
|                                           | la               | 23    | Lavandula angustifolia          | English Lavender             | #1 pot    | min. 30cm height                                              | 60cm height<br>75cm spread   | 75cm     |
| Epi 3                                     | pl               | 38    | Prunus I. 'Otto Luyken'         | Otto Luyken Laurel           | #2 pot    | min. 45cm height                                              | 150cm height<br>300cm spread | 60cm     |
| TV                                        | rv               | 21    | Rhododendron 'Vulcan'           | Vulcan Rhododendron          | #2 pot    | min. 45cm height                                              | 150cm height<br>200cm spread | 75cm     |
| vo                                        | vo               | 87    | Vaccinium ovatum 'Thunderbird   | 'Evergreen Huckleberry       | #2 pot    | min. 60cm height                                              | 180cm height<br>190cm spread | 75cm     |
|                                           | DECIDUOUS SHRUBS |       |                                 |                              |           |                                                               |                              |          |
|                                           | CODE             | QTY   | SCIENTIFIC NAME                 | COMMON NAME                  | SIZE      | COMMENTS                                                      | MATURE SIZE                  | SPACING  |
| cs                                        | cs               | 6     | Cornus stolonifera              | Redtwig Dogwood              | #1 pot    | min. 50cm height<br>heavy                                     | 300cm height<br>200cm spread | 90cm     |
| ars 3                                     | rs               | 6     | Ribes s. 'King Edward VII'      | King Edward VII Currant      | #1 pot    | min. 40cm height                                              | 240cm height<br>120cm spread | 75cm     |
|                                           | GRASS            | SES   |                                 |                              |           |                                                               |                              |          |
|                                           | CODE             | QTY   | SCIENTIFIC NAME                 | COMMON NAME                  | SIZE      | COMMENTS                                                      | MATURE SIZE                  | SPACING  |
| 444444<br>******************************* | x                | 110   | Pennisetum rubrum               | Purple Fountain Grass        | #1 pot    |                                                               | 100cm height<br>60cm spread  | 45cm     |
| FERNS                                     |                  |       |                                 |                              |           |                                                               |                              |          |
|                                           | CODE             | QTY   | SCIENTIFIC NAME                 | COMMON NAME                  | SIZE      | COMMENTS                                                      | MATURE SIZE                  | SPACING  |
| ipm]                                      | pm               | 34    | Polystichum munitum             | Swordfern                    | #1 pot    | min. 25cm height                                              | 100cm height<br>100cm spread | 60cm     |
|                                           | VINES            |       |                                 |                              |           |                                                               |                              |          |
|                                           | CODE             | QTY   | SCIENTIFIC NAME                 | COMMON NAME                  | SIZE      | COMMENTS                                                      | MATURE SIZE                  | SPACING  |
| (p)—                                      | hp               | 2     | Hydrangea petiolaris            | Climbing Hydrangea           | #2 pot    | min. 30cm height<br>heavy                                     | 500cm height<br>200cm spread | as shown |
|                                           | GROUND COVERS    |       |                                 |                              |           |                                                               |                              |          |
|                                           | CODE             | QTY   | SCIENTIFIC NAME                 | COMMON NAME                  | SIZE      | COMMENTS                                                      | MATURE SIZE                  | SPACING  |
|                                           | rc               | 257   | Rubus calycinoides              | Creeping Raspberry           | 10cm pot  | min. 25cm spread<br>30cm O.C.                                 | 10cm height<br>60cm spread   | 30cm     |
|                                           | la               |       | Lawn                            | Shade Tolerant Blend         |           |                                                               |                              | 30cm     |