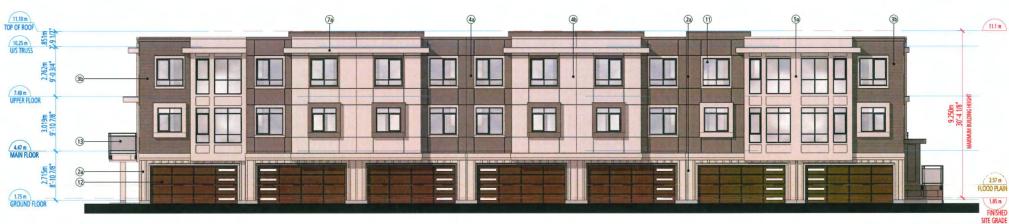

### 2. DEVELOPMENT PERMIT 23-018521

(REDMS No. 7926530)

APPLICANT: Fougere Architecture Inc.

PROPERTY LOCATION: 7491 No. 1 Road

### **Director's Recommendations**

That a Development Permit be issued which would:

- 1. permit the construction of 110 townhouse units at 7491 No. 1 Road on a site zoned "Low Density Townhouses (RTL1)"; and
- 2. vary the provisions of Richmond Zoning Bylaw 8500 to increase the maximum building height from 9.0 m to 9.25 m.
- 3. New Business
- 4. Date of Next Meeting: February 26, 2025