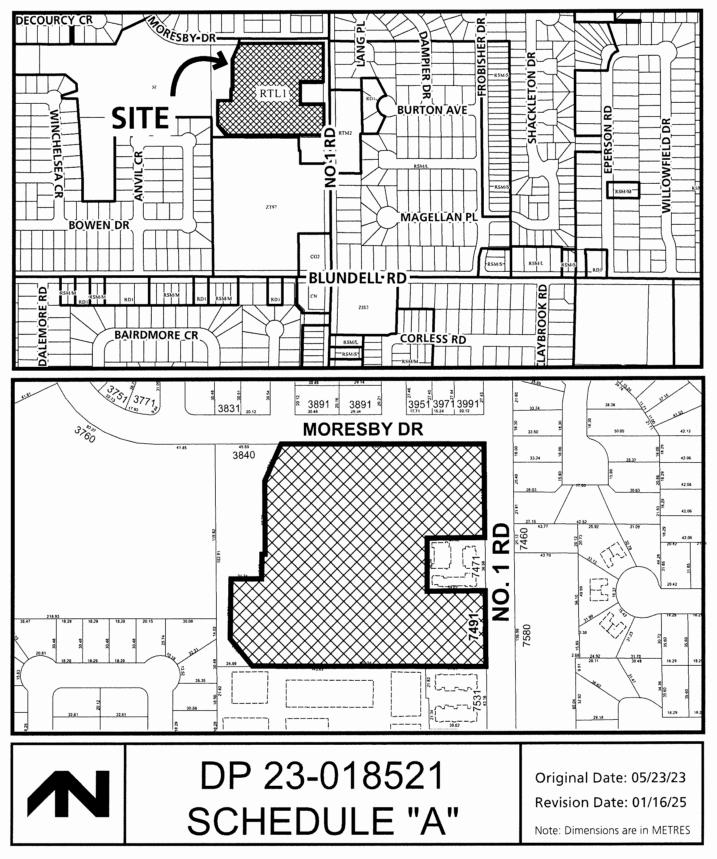

### 2. DEVELOPMENT PERMIT 23-018521

(REDMS No. 7926530)

APPLICANT: Fougere Architecture Inc.

PROPERTY LOCATION: 7491 No. 1 Road

### **Director's Recommendations**

That a Development Permit be issued which would:

- 1. permit the construction of 110 townhouse units at 7491 No. 1 Road on a site zoned "Low Density Townhouses (RTL1)"; and
- 2. vary the provisions of Richmond Zoning Bylaw 8500 to increase the maximum building height from 9.0 m to 9.25 m.
- 3. New Business
- 4. Date of Next Meeting: February 26, 2025