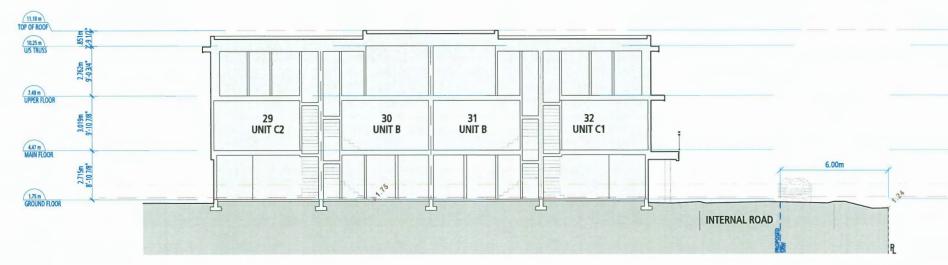

### **Director's Recommendations**

That a Development Permit be issued which would:

- 1. permit the construction of 110 townhouse units at 7491 No. 1 Road on a site zoned "Low Density Townhouses (RTL1)"; and
- 2. vary the provisions of Richmond Zoning Bylaw 8500 to increase the maximum building height from 9.0 m to 9.25 m.
- 3. New Business
- 4. Date of Next Meeting: February 26, 2025