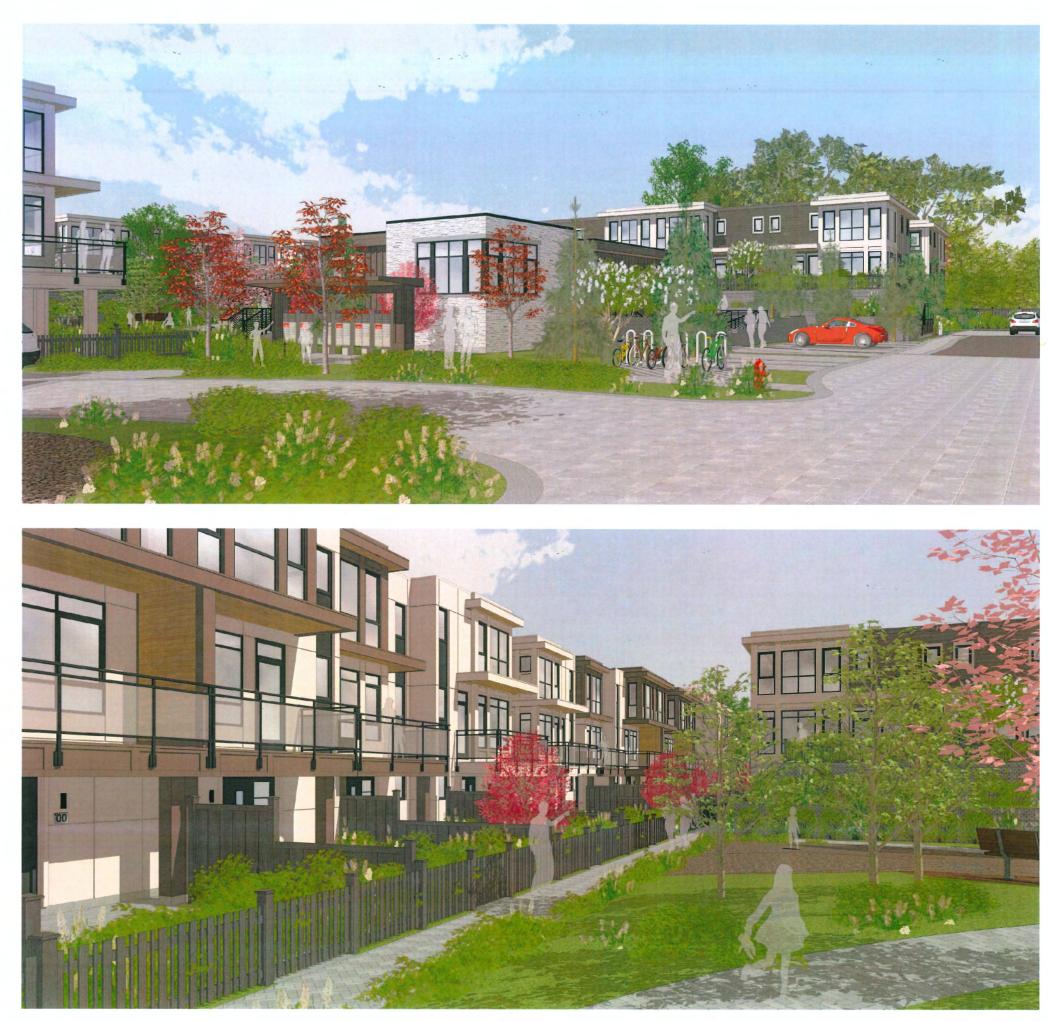

- the project consists of four three-storey townhouse buildings in two, three and fourunit clusters;
- prior to Rezoning Bylaw adoption, the northern portion of the site will be voluntarily transferred to the Richmond School District and consolidated with the Henry Anderson Elementary School to the north of the subject site;
- the proposed vehicle and pedestrian access to the subject site is from Granville
  Road through a shared driveway on an easement located on the adjacent townhouse development to the east (9533 Granville Avenue);
  - the project includes two convertible units which are centrally located, with one of
- the convertible units providing a secondary suite and a surface parking stall for the secondary suite;
- on-site accessible pedestrian paths of travel are provided for residents and visitors;
- the project provides 23 resident parking spaces and three visitor parking stalls, including one accessible parking space;
- resident and visitor bicycle parking spaces are provided on the site;
- the common outdoor amenity space includes covered seating and children's play equipment, among others;
- the existing trees on the neighbouring property to the west will be retained and preserved through maintaining existing grades around the trees;
- the architectural design of the proposed townhouse buildings is consistent with the neighbouring townhouse developments; however, contrasting colours and texture are proposed to create a unique identity for the proposed development; and

the proposed development has been designed to achieve Energy Step Code Level 3 and Emissions Level 4 in the Zero Carbon Step Code and includes a number of

environmental sustainability features.

Donald Duncan, DVSD Development Consultant Landscape Architect, with the aid of the same visual presentation, briefed the Panel on the main landscape features of the project, noting that (i) maintaining the site grading around trees and cantilevering portions of the garage floor slab of an adjacent proposed building in close proximity to a retained tree are proposed to ensure the preservation and protection of trees identified for retention, (ii) appropriate landscape treatments are proposed for different areas on the site, (iii) permeable paving is proposed for the internal drive aisles and visitor parking spaces, (iv) in addition to the retained trees, dense planting of native species and an ornamental streambed are proposed along the west side yard, (v) the proposed planting materials will provide all-season interest, (vi) lighting is proposed at key locations around the subject site including, among others, at building entries, side yards, and adjacent to the children's play area, and (vii) lighting will be directed to desired locations to avoid light spillover into neighbouring properties.