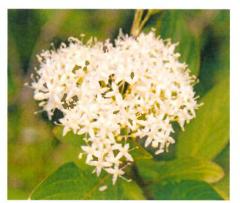

**GROUND COVER** 

Vaccinium ovatum

FERNS

GRASSES

Hydrangea petiolaris

Cornus stolonifera

Ribes s. 'King Edward VII'

Rubus calycinoides