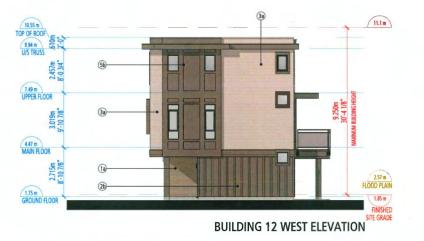

## **BUILDING ELEVATIONS**

**ELEVATION - EAST** 

|                                                                                                                                                                                                                                                                                                                                                                                                                                                                                                                                                                                                                                                                                                                                                                                                                                                                                                                                                                                                                                                                                                                                                                                                                                                                                                                                                                                                                                                                                                                                                                                                                                                                                                                                                                                                                                                                                                                                                                                                                                                                                                                                | The Contract of the second |           | EXTERIOR FINISHES                                                                                                                                                                                |
|--------------------------------------------------------------------------------------------------------------------------------------------------------------------------------------------------------------------------------------------------------------------------------------------------------------------------------------------------------------------------------------------------------------------------------------------------------------------------------------------------------------------------------------------------------------------------------------------------------------------------------------------------------------------------------------------------------------------------------------------------------------------------------------------------------------------------------------------------------------------------------------------------------------------------------------------------------------------------------------------------------------------------------------------------------------------------------------------------------------------------------------------------------------------------------------------------------------------------------------------------------------------------------------------------------------------------------------------------------------------------------------------------------------------------------------------------------------------------------------------------------------------------------------------------------------------------------------------------------------------------------------------------------------------------------------------------------------------------------------------------------------------------------------------------------------------------------------------------------------------------------------------------------------------------------------------------------------------------------------------------------------------------------------------------------------------------------------------------------------------------------|----------------------------|-----------|--------------------------------------------------------------------------------------------------------------------------------------------------------------------------------------------------|
| A CARLES AND A CAR |                            |           | BP SHINGLES     SHADOW BLACK                                                                                                                                                                     |
|                                                                                                                                                                                                                                                                                                                                                                                                                                                                                                                                                                                                                                                                                                                                                                                                                                                                                                                                                                                                                                                                                                                                                                                                                                                                                                                                                                                                                                                                                                                                                                                                                                                                                                                                                                                                                                                                                                                                                                                                                                                                                                                                | -                          |           | 2 HARDIE PANEL-SMOOTH<br>COLOUR TO MATCH BENJAMIN MOORE -<br>CHANTILLY LACE 2121-70                                                                                                              |
|                                                                                                                                                                                                                                                                                                                                                                                                                                                                                                                                                                                                                                                                                                                                                                                                                                                                                                                                                                                                                                                                                                                                                                                                                                                                                                                                                                                                                                                                                                                                                                                                                                                                                                                                                                                                                                                                                                                                                                                                                                                                                                                                | 0                          | 6         | (3) HARDIE PANEL<br>TRUE GRAIN - FISHER COATING - SEPIA                                                                                                                                          |
|                                                                                                                                                                                                                                                                                                                                                                                                                                                                                                                                                                                                                                                                                                                                                                                                                                                                                                                                                                                                                                                                                                                                                                                                                                                                                                                                                                                                                                                                                                                                                                                                                                                                                                                                                                                                                                                                                                                                                                                                                                                                                                                                |                            |           | HARDIE LAP SIDING<br>AGED PEWTER<br>COLOUR TO MATCH BENJAMIN MOORE -<br>OVERCOAT CC-544                                                                                                          |
|                                                                                                                                                                                                                                                                                                                                                                                                                                                                                                                                                                                                                                                                                                                                                                                                                                                                                                                                                                                                                                                                                                                                                                                                                                                                                                                                                                                                                                                                                                                                                                                                                                                                                                                                                                                                                                                                                                                                                                                                                                                                                                                                | ®                          | (i)       | (6) ENTRY DOORS<br>COLOUR TO MATCH BENJAMIN MOORE -<br>2057-30 NAPLES BLUE                                                                                                                       |
|                                                                                                                                                                                                                                                                                                                                                                                                                                                                                                                                                                                                                                                                                                                                                                                                                                                                                                                                                                                                                                                                                                                                                                                                                                                                                                                                                                                                                                                                                                                                                                                                                                                                                                                                                                                                                                                                                                                                                                                                                                                                                                                                |                            | ¢         | (6) WOOD FASCIA<br>COLOUR TO MATCH BENJAMIN MOORE -<br>UNIVERSAL BLACK 2118-10                                                                                                                   |
|                                                                                                                                                                                                                                                                                                                                                                                                                                                                                                                                                                                                                                                                                                                                                                                                                                                                                                                                                                                                                                                                                                                                                                                                                                                                                                                                                                                                                                                                                                                                                                                                                                                                                                                                                                                                                                                                                                                                                                                                                                                                                                                                |                            | 99<br>(1) | DOWNSPOUTS AND GUTTERS<br>COLOUR TO MATCH BENJAMIN MOORE -<br>(7a) CHANTILLY LACE 2121-70<br>(7b) UNIVERSAL BLACK 2118-10                                                                        |
|                                                                                                                                                                                                                                                                                                                                                                                                                                                                                                                                                                                                                                                                                                                                                                                                                                                                                                                                                                                                                                                                                                                                                                                                                                                                                                                                                                                                                                                                                                                                                                                                                                                                                                                                                                                                                                                                                                                                                                                                                                                                                                                                | 0                          | 60        | METAL FLASHING<br>COLOUR TO MATCH BENJAMIN MOORE -<br>(8a) UNIVERSAL BLACK 2118-10<br>(8b) OVERCOAT CC-544<br>(8c) CHANTILLY LACE 2121-70                                                        |
|                                                                                                                                                                                                                                                                                                                                                                                                                                                                                                                                                                                                                                                                                                                                                                                                                                                                                                                                                                                                                                                                                                                                                                                                                                                                                                                                                                                                                                                                                                                                                                                                                                                                                                                                                                                                                                                                                                                                                                                                                                                                                                                                |                            |           | HARDIE SOFFIT<br>(Ba) VENTED CEDARMILL - NUT BROWN<br>(B) VENTED SMOOTH<br>COLOUR TO MATCH BENJAMIN MOORE -<br>UNIVERSAL BLACK 2118-10                                                           |
|                                                                                                                                                                                                                                                                                                                                                                                                                                                                                                                                                                                                                                                                                                                                                                                                                                                                                                                                                                                                                                                                                                                                                                                                                                                                                                                                                                                                                                                                                                                                                                                                                                                                                                                                                                                                                                                                                                                                                                                                                                                                                                                                | •                          | 0         | 10         VINYL WINDOWS - GREY           11         GARAGE DOOR - CLOPLAY BRONZE           12         ELECTRICAL CLOSET DOOR           COLOUR TO MATCH BENJAMIN MOORE -         OVERCOAT CC-544 |
|                                                                                                                                                                                                                                                                                                                                                                                                                                                                                                                                                                                                                                                                                                                                                                                                                                                                                                                                                                                                                                                                                                                                                                                                                                                                                                                                                                                                                                                                                                                                                                                                                                                                                                                                                                                                                                                                                                                                                                                                                                                                                                                                |                            |           | GLASS AND ALUMINUM RAILING     WOOD PICKET RAILING     PRIVACY SCREEN WITH ALUMINUM FRAME     AND GLASS                                                                                          |
|                                                                                                                                                                                                                                                                                                                                                                                                                                                                                                                                                                                                                                                                                                                                                                                                                                                                                                                                                                                                                                                                                                                                                                                                                                                                                                                                                                                                                                                                                                                                                                                                                                                                                                                                                                                                                                                                                                                                                                                                                                                                                                                                | 6                          | (2        | (16) WOOD LATTICE SCREEN<br>STAINED TO MATCH FISHER COATING - SEPIA                                                                                                                              |