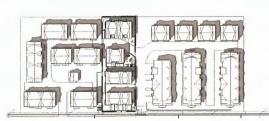

- the project consists of four three-storey townhouse buildings in two, three and fourunit clusters;
- prior to Rezoning Bylaw adoption, the northern portion of the site will be voluntarily transferred to the Richmond School District and consolidated with the Henry Anderson Elementary School to the north of the subject site;
- the proposed vehicle and pedestrian access to the subject site is from Granville
  Road through a shared driveway on an easement located on the adjacent townhouse development to the east (9533 Granville Avenue);
  - the project includes two convertible units which are centrally located, with one of
- the convertible units providing a secondary suite and a surface parking stall for the secondary suite;
- on-site accessible pedestrian paths of travel are provided for residents and visitors;
- the project provides 23 resident parking spaces and three visitor parking stalls, including one accessible parking space;
- resident and visitor bicycle parking spaces are provided on the site;
- the common outdoor amenity space includes covered seating and children's play equipment, among others;
- the existing trees on the neighbouring property to the west will be retained and preserved through maintaining existing grades around the trees;
- the architectural design of the proposed townhouse buildings is consistent with the neighbouring townhouse developments; however, contrasting colours and texture are proposed to create a unique identity for the proposed development; and

the proposed development has been designed to achieve Energy Step Code Level 3 and Emissions Level 4 in the Zero Carbon Step Code and includes a number of

environmental sustainability features.

Donald Duncan, DVSD Development Consultant Landscape Architect, with the aid of the same visual presentation, briefed the Panel on the main landscape features of the project, noting that (i) maintaining the site grading around trees and cantilevering portions of the garage floor slab of an adjacent proposed building in close proximity to a retained tree are proposed to ensure the preservation and protection of trees identified for retention, (ii) appropriate landscape treatments are proposed for different areas on the site, (iii) permeable paving is proposed for the internal drive aisles and visitor parking spaces, (iv) in addition to the retained trees, dense planting of native species and an ornamental streambed are proposed along the west side yard, (v) the proposed planting materials will provide all-season interest, (vi) lighting is proposed at key locations around the subject site including, among others, at building entries, side yards, and adjacent to the children's play area, and (vii) lighting will be directed to desired locations to avoid light spillover into neighbouring properties.