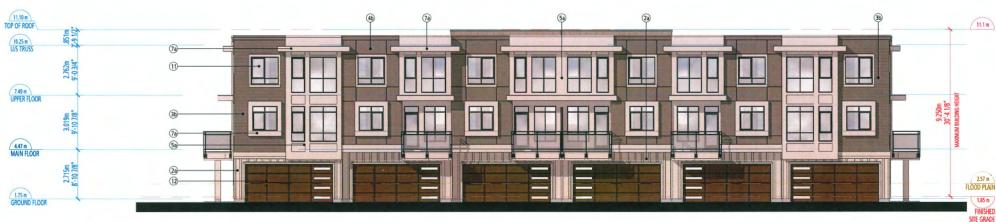

## **BUILDING ELEVATIONS**

**BUILDING 1 ELEVATION - NORTH BUILDING 2 ELEVATION - SOUTH (MIRRORED)**  **BUILDING 3 ELEVATION - NORTH** 

**BUILDING 4 ELEVATION - NORTH** 

## **BUILDING ELEVATIONS**

**ELEVATION - EAST** 

|                                                                                                                                                                                                                                                                                                                                                                                                                                                                                                                                                                                                                                                                                                                                                                                                                                                                                                                                                                                                                                                                                                                                                                                                                                                                                                                                                                                                                                                                                                                                                                                                                                                                                                                                                                                                                                                                                                                                                                                                                                                                                                                                | The Contract of the second |           | EXTERIOR FINISHES                                                                                                                                                                                |
|--------------------------------------------------------------------------------------------------------------------------------------------------------------------------------------------------------------------------------------------------------------------------------------------------------------------------------------------------------------------------------------------------------------------------------------------------------------------------------------------------------------------------------------------------------------------------------------------------------------------------------------------------------------------------------------------------------------------------------------------------------------------------------------------------------------------------------------------------------------------------------------------------------------------------------------------------------------------------------------------------------------------------------------------------------------------------------------------------------------------------------------------------------------------------------------------------------------------------------------------------------------------------------------------------------------------------------------------------------------------------------------------------------------------------------------------------------------------------------------------------------------------------------------------------------------------------------------------------------------------------------------------------------------------------------------------------------------------------------------------------------------------------------------------------------------------------------------------------------------------------------------------------------------------------------------------------------------------------------------------------------------------------------------------------------------------------------------------------------------------------------|----------------------------|-----------|--------------------------------------------------------------------------------------------------------------------------------------------------------------------------------------------------|
| A CARLES AND A CAR |                            |           | BP SHINGLES     SHADOW BLACK                                                                                                                                                                     |
|                                                                                                                                                                                                                                                                                                                                                                                                                                                                                                                                                                                                                                                                                                                                                                                                                                                                                                                                                                                                                                                                                                                                                                                                                                                                                                                                                                                                                                                                                                                                                                                                                                                                                                                                                                                                                                                                                                                                                                                                                                                                                                                                | -                          |           | 2 HARDIE PANEL-SMOOTH<br>COLOUR TO MATCH BENJAMIN MOORE -<br>CHANTILLY LACE 2121-70                                                                                                              |
|                                                                                                                                                                                                                                                                                                                                                                                                                                                                                                                                                                                                                                                                                                                                                                                                                                                                                                                                                                                                                                                                                                                                                                                                                                                                                                                                                                                                                                                                                                                                                                                                                                                                                                                                                                                                                                                                                                                                                                                                                                                                                                                                | 0                          | 6         | (3) HARDIE PANEL<br>TRUE GRAIN - FISHER COATING - SEPIA                                                                                                                                          |
|                                                                                                                                                                                                                                                                                                                                                                                                                                                                                                                                                                                                                                                                                                                                                                                                                                                                                                                                                                                                                                                                                                                                                                                                                                                                                                                                                                                                                                                                                                                                                                                                                                                                                                                                                                                                                                                                                                                                                                                                                                                                                                                                |                            |           | HARDIE LAP SIDING<br>AGED PEWTER<br>COLOUR TO MATCH BENJAMIN MOORE -<br>OVERCOAT CC-544                                                                                                          |
|                                                                                                                                                                                                                                                                                                                                                                                                                                                                                                                                                                                                                                                                                                                                                                                                                                                                                                                                                                                                                                                                                                                                                                                                                                                                                                                                                                                                                                                                                                                                                                                                                                                                                                                                                                                                                                                                                                                                                                                                                                                                                                                                | ®                          | (i)       | (6) ENTRY DOORS<br>COLOUR TO MATCH BENJAMIN MOORE -<br>2057-30 NAPLES BLUE                                                                                                                       |
|                                                                                                                                                                                                                                                                                                                                                                                                                                                                                                                                                                                                                                                                                                                                                                                                                                                                                                                                                                                                                                                                                                                                                                                                                                                                                                                                                                                                                                                                                                                                                                                                                                                                                                                                                                                                                                                                                                                                                                                                                                                                                                                                |                            | ¢         | (6) WOOD FASCIA<br>COLOUR TO MATCH BENJAMIN MOORE -<br>UNIVERSAL BLACK 2118-10                                                                                                                   |
|                                                                                                                                                                                                                                                                                                                                                                                                                                                                                                                                                                                                                                                                                                                                                                                                                                                                                                                                                                                                                                                                                                                                                                                                                                                                                                                                                                                                                                                                                                                                                                                                                                                                                                                                                                                                                                                                                                                                                                                                                                                                                                                                |                            | 99<br>(1) | DOWNSPOUTS AND GUTTERS<br>COLOUR TO MATCH BENJAMIN MOORE -<br>(7a) CHANTILLY LACE 2121-70<br>(7b) UNIVERSAL BLACK 2118-10                                                                        |
|                                                                                                                                                                                                                                                                                                                                                                                                                                                                                                                                                                                                                                                                                                                                                                                                                                                                                                                                                                                                                                                                                                                                                                                                                                                                                                                                                                                                                                                                                                                                                                                                                                                                                                                                                                                                                                                                                                                                                                                                                                                                                                                                | 0                          | 60        | METAL FLASHING<br>COLOUR TO MATCH BENJAMIN MOORE -<br>(8a) UNIVERSAL BLACK 2118-10<br>(8b) OVERCOAT CC-544<br>(8c) CHANTILLY LACE 2121-70                                                        |
|                                                                                                                                                                                                                                                                                                                                                                                                                                                                                                                                                                                                                                                                                                                                                                                                                                                                                                                                                                                                                                                                                                                                                                                                                                                                                                                                                                                                                                                                                                                                                                                                                                                                                                                                                                                                                                                                                                                                                                                                                                                                                                                                |                            |           | HARDIE SOFFIT<br>(Ba) VENTED CEDARMILL - NUT BROWN<br>(B) VENTED SMOOTH<br>COLOUR TO MATCH BENJAMIN MOORE -<br>UNIVERSAL BLACK 2118-10                                                           |
|                                                                                                                                                                                                                                                                                                                                                                                                                                                                                                                                                                                                                                                                                                                                                                                                                                                                                                                                                                                                                                                                                                                                                                                                                                                                                                                                                                                                                                                                                                                                                                                                                                                                                                                                                                                                                                                                                                                                                                                                                                                                                                                                | •                          | 0         | 10         VINYL WINDOWS - GREY           11         GARAGE DOOR - CLOPLAY BRONZE           12         ELECTRICAL CLOSET DOOR           COLOUR TO MATCH BENJAMIN MOORE -         OVERCOAT CC-544 |
|                                                                                                                                                                                                                                                                                                                                                                                                                                                                                                                                                                                                                                                                                                                                                                                                                                                                                                                                                                                                                                                                                                                                                                                                                                                                                                                                                                                                                                                                                                                                                                                                                                                                                                                                                                                                                                                                                                                                                                                                                                                                                                                                |                            |           | GLASS AND ALUMINUM RAILING     WOOD PICKET RAILING     PRIVACY SCREEN WITH ALUMINUM FRAME     AND GLASS                                                                                          |
|                                                                                                                                                                                                                                                                                                                                                                                                                                                                                                                                                                                                                                                                                                                                                                                                                                                                                                                                                                                                                                                                                                                                                                                                                                                                                                                                                                                                                                                                                                                                                                                                                                                                                                                                                                                                                                                                                                                                                                                                                                                                                                                                | 6                          | (2        | (16) WOOD LATTICE SCREEN<br>STAINED TO MATCH FISHER COATING - SEPIA                                                                                                                              |