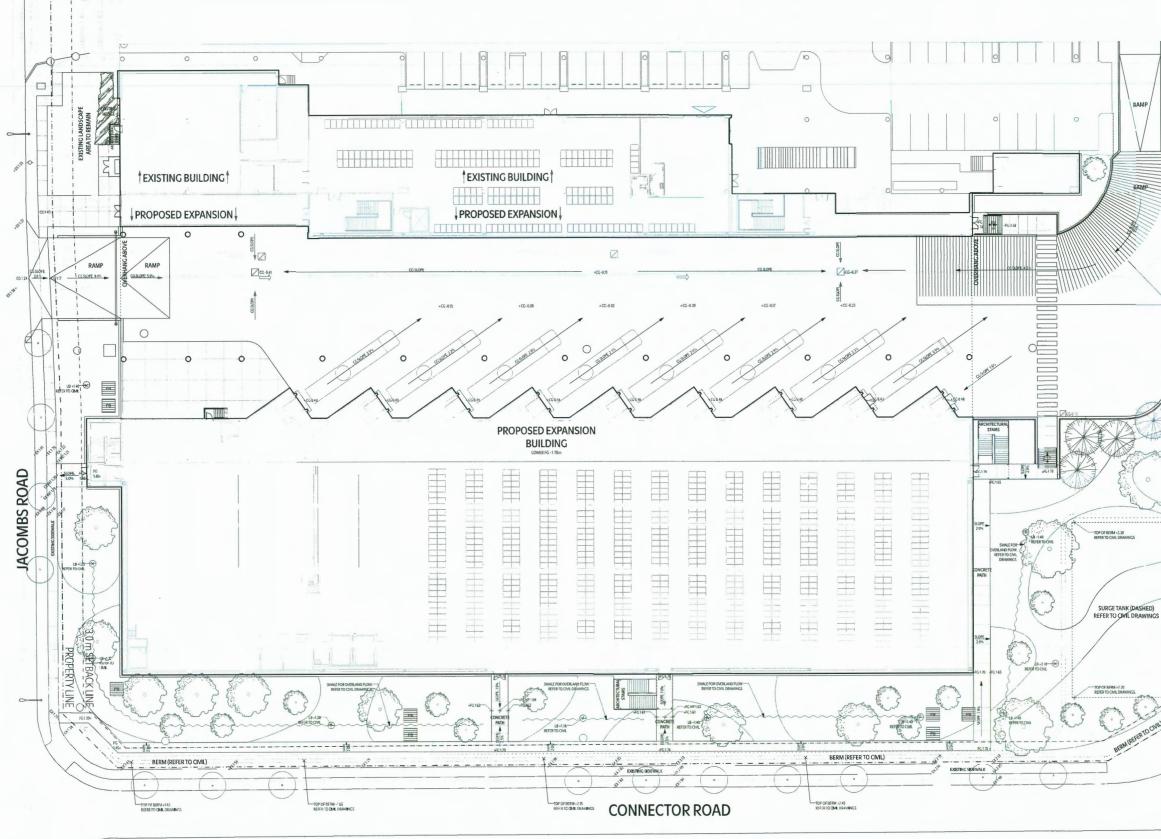

### Floodplain Management

- A minimum ground floor elevation of 1.70 m is proposed for operational needs allow for the movement of goods between the existing and new buildings on the "first-level", the loading of goods into trucks and ensures sufficient clearance height for trucks at the ground level.
- The applicant is seeking an exemption to the 2.9 m GSC Flood Construction Level (FCL) requirement as set out in the Flood Protection Bylaw for the majority of the ground floor area. Mechanical and electrical rooms are still required to be at a minimum of 2.9 m GSC. This request has been preliminarily reviewed and is generally supported by Building Approvals staff.
- In addition, prior to DP issuance, a flood indemnity covenant in favour of the City is required to be registered on Title. The terms of the covenant are to include:
  - A minimum habitable elevation of 1.70 m GCS for the lifetime of the building, or as approved by the Director, Building Approvals, and ensure that all building construction below 2.9 m GSC is to be constructed in a manner that is not subject to damage by flood water (e.g., concrete construction below this datum and mechanical equipment/electrical room are raised to a minimum of 2.9 m GCS).
  - Operational changes (e.g., staging and holdover areas are reduced on the ground floor and goods are removed from staging and holdover areas overnight).
  - Increased engineering measures (e.g., flood retention ponds/swales, flood warning systems, water/flood proofing).
  - Modification of the indemnity covenant prior to Building Permit (BP) issuance to address any additional mitigation measures that are finalized and approved at the BP stage together with the registration of any additional legal agreements as may be required or identified by the City.
- An in-ground surge tank is proposed at the southeast corner of the site to manage onsite stormwater and 1 in 100-year storm events. Lawn and shrubbery are proposed above the surge tank area to screen the onsite stormwater management infrastructure.
- A berm to the height of 0.3 m above adjacent road's crown of road is proposed along the southeast corner of the site to manage water flow onto the site from adjacent roadways.

### Urban Design and Site Planning

- The proposed addition is located south of the existing IKEA store and will connect to the existing building to provide additional warehouse space for the business.
- No new vehicle access points are proposed. The proposed development would use the existing driveway letdown and access located immediately south of the existing building.
- Enclosing the additional loading bays will improve the appearance of the new portion of the operation and mitigate any significant noise disturbances.
- Landscaping, including tree and shrub planting, is proposed along the south property line, improving the Mannini Way frontage.

### Landscape Design and Open Space Design

- Staff received a Certified Arborist Report identifying 14 City trees and 16 on-site trees.
- All 14 City trees (tag# City1-City 14), along Jacombs Road and Mannini Way, are to be protected and retained. A tree survival security in the amount of \$71,680.00 shall be provided for the protection of the 14 City trees along the site's west and south frontages.
- The Project Arborist reviewed and determined that the four on-site trees along the east property line (tag # 8880-8883) are in poor condition and decline while 12 on-site trees along the east-west truck drive aisle (tag# 8879, 8884-8894) are in moderate health and directly conflict with the proposed building, curb cuts or berm construction. The applicant is proposing to remove these 16 on-site trees and City Tree Preservation staff have reviewed and concur that these trees should be removed and replaced.
- Based on City policy of a 2:1 ratio of tree replacement, 32 replacement trees are required. The applicant proposes to plant 37 new trees on site with a mix of coniferous and deciduous trees for seasonal interest.
- Native and drought tolerant planting is proposed to reduce irrigation requirements. Plant species have been deliberately selected to provide seasonal interest and habitat for pollinators.
- All landscaped areas will be irrigated with a high-efficiency irrigation system.
- A landscape security in the amount of \$615,948.80 is required to ensure that the proposed landscaping works are completed.