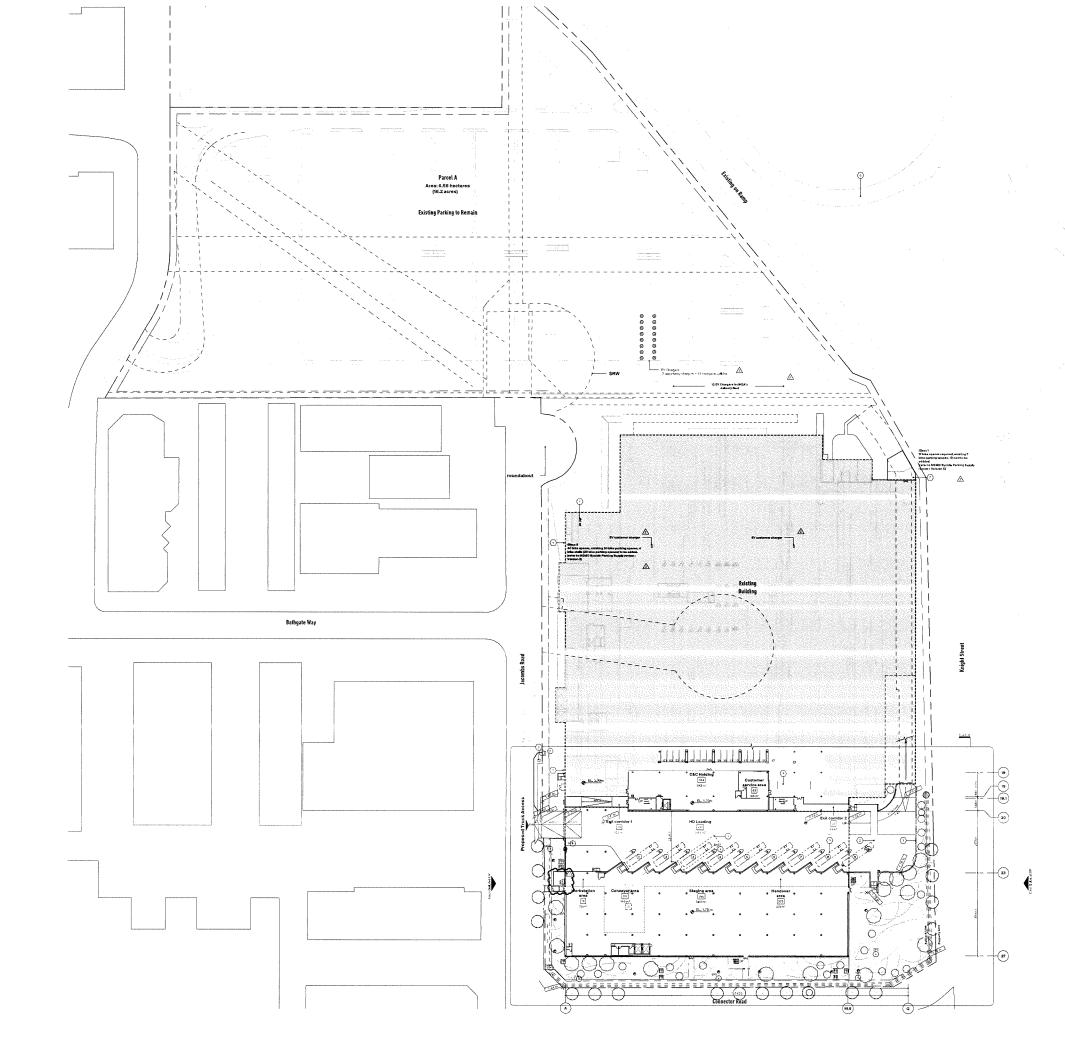

### Origin

Lakeshore Group, on behalf of IKEA Properties Ltd. (Directors: Luc Lauwers, Glen Watson, Alberta Gnat and Wayne Carney), has applied to the City of Richmond for permission to permit the construction of a 15,413 m<sup>2</sup> (165,904.15 ft<sup>2</sup>) addition to the existing building at 3320 Jacombs Road on a site zoned "Industrial Retail (IR1)". A location map of the site is provided in Attachment 1.

The purpose of this proposed addition is to expand the e-commerce, parcel and home delivery capabilities of the business. The expansion also includes additional loading docks for delivery vehicles. The portion of the site immediately south of the existing building, the site of the proposed addition, is currently vacant. The proposed addition seeks to expand southwards from the existing 32,396.5 m<sup>2</sup> (348,713.02 ft<sup>2</sup>) IKEA store, currently comprised of a large three-storey building sited over a portion of ground-level parking. This warehouse expansion was identified as "Phase 5" of the IKEA development in the original Development Permit (DP 10-525175) issued by Council on September 13, 2010.

### Background

Development surrounding the subject site is as follows:

| To the North: | Retail and restaurant businesses fronting onto Bridgeport Road on properties zoned "Industrial Retail (IR1)".                                                  |
|---------------|----------------------------------------------------------------------------------------------------------------------------------------------------------------|
| To the East:  | Across Knight Street, are business parks with large multi-tenant buildings on properties zoned "Industrial Business Park (IB1)".                               |
| To the South: | Across Mannini Way (the east-west connector road from Knight Street), are large light industrial buildings on property zoned "Industrial Business Park (IB1)". |
| To the West:  | Across Jacombs Road, a combination of retail and industrial buildings on properties zoned "Industrial Retail (IR1)" and "Industrial Business Park (IB1)".      |
|               |                                                                                                                                                                |

### Urban Design and Site Planning

- The proposed addition is located south of the existing IKEA store and will connect to the existing building to provide additional warehouse space for the business.
- No new vehicle access points are proposed. The proposed development would use the existing driveway letdown and access located immediately south of the existing building.
- Enclosing the additional loading bays will improve the appearance of the new portion of the operation and mitigate any significant noise disturbances.
- Landscaping, including tree and shrub planting, is proposed along the south property line, improving the Mannini Way frontage.