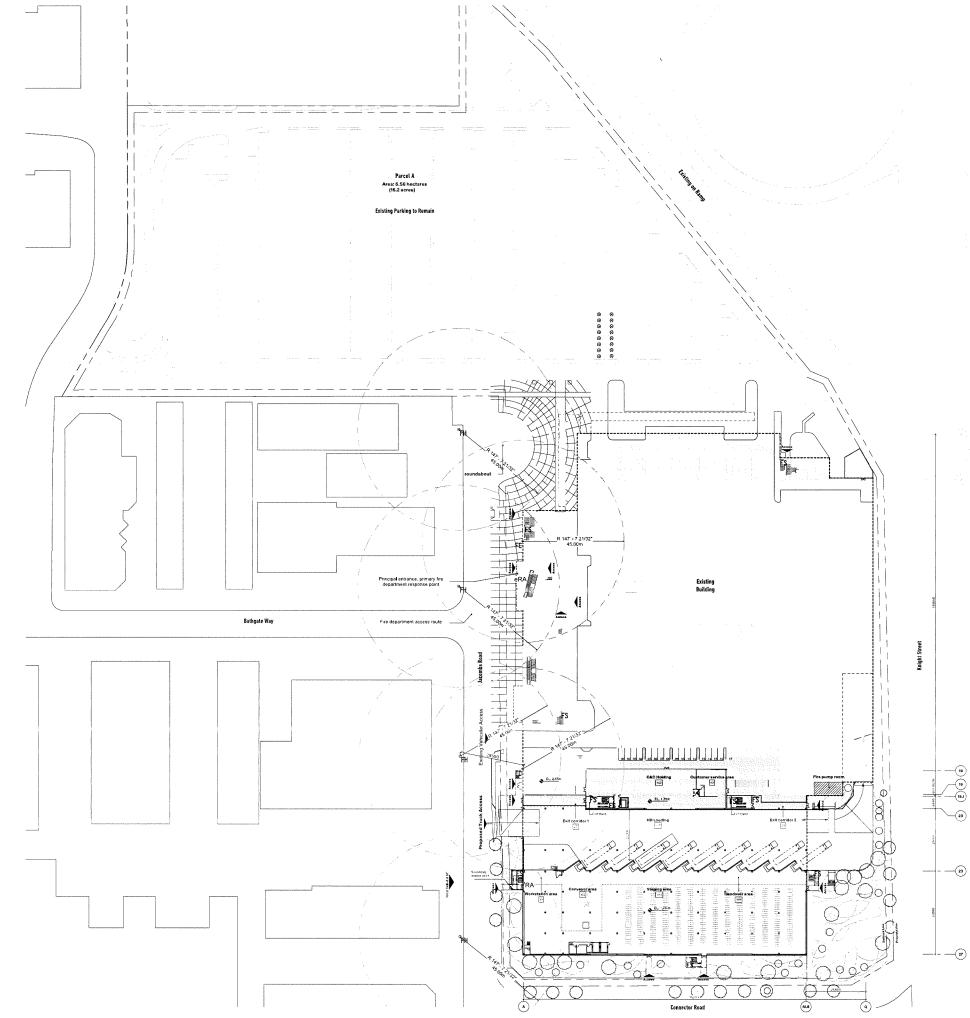

### Origin

Lakeshore Group, on behalf of IKEA Properties Ltd. (Directors: Luc Lauwers, Glen Watson, Alberta Gnat and Wayne Carney), has applied to the City of Richmond for permission to permit the construction of a 15,413 m<sup>2</sup> (165,904.15 ft<sup>2</sup>) addition to the existing building at 3320 Jacombs Road on a site zoned "Industrial Retail (IR1)". A location map of the site is provided in Attachment 1.

The purpose of this proposed addition is to expand the e-commerce, parcel and home delivery capabilities of the business. The expansion also includes additional loading docks for delivery vehicles. The portion of the site immediately south of the existing building, the site of the proposed addition, is currently vacant. The proposed addition seeks to expand southwards from the existing 32,396.5 m<sup>2</sup> (348,713.02 ft<sup>2</sup>) IKEA store, currently comprised of a large three-storey building sited over a portion of ground-level parking. This warehouse expansion was identified as "Phase 5" of the IKEA development in the original Development Permit (DP 10-525175) issued by Council on September 13, 2010.

### Urban Design and Site Planning

- The proposed addition is located south of the existing IKEA store and will connect to the existing building to provide additional warehouse space for the business.
- No new vehicle access points are proposed. The proposed development would use the existing driveway letdown and access located immediately south of the existing building.
- Enclosing the additional loading bays will improve the appearance of the new portion of the operation and mitigate any significant noise disturbances.
- Landscaping, including tree and shrub planting, is proposed along the south property line, improving the Mannini Way frontage.

### Architectural Form and Character

- The building is a large-scale rectilinear massing. Visual interest is introduced using bold colours, as well as the strategic location of glazing the west and southeast building faces.
- Building materials are proposed to be consistent with the existing building, creating for a seamless transition between the two phases.
- Separate sign permits are required for any future signage proposed on-site.

### Landscape Design and Open Space Design

- Staff received a Certified Arborist Report identifying 14 City trees and 16 on-site trees.
- All 14 City trees (tag# City1-City 14), along Jacombs Road and Mannini Way, are to be protected and retained. A tree survival security in the amount of \$71,680.00 shall be provided for the protection of the 14 City trees along the site's west and south frontages.
- The Project Arborist reviewed and determined that the four on-site trees along the east property line (tag # 8880-8883) are in poor condition and decline while 12 on-site trees along the east-west truck drive aisle (tag# 8879, 8884-8894) are in moderate health and directly conflict with the proposed building, curb cuts or berm construction. The applicant is proposing to remove these 16 on-site trees and City Tree Preservation staff have reviewed and concur that these trees should be removed and replaced.
- Based on City policy of a 2:1 ratio of tree replacement, 32 replacement trees are required. The applicant proposes to plant 37 new trees on site with a mix of coniferous and deciduous trees for seasonal interest.
- Native and drought tolerant planting is proposed to reduce irrigation requirements. Plant species have been deliberately selected to provide seasonal interest and habitat for pollinators.
- All landscaped areas will be irrigated with a high-efficiency irrigation system.
- A landscape security in the amount of \$615,948.80 is required to ensure that the proposed landscaping works are completed.

### Crime Prevention Through Environmental Design

- Delivery accesses will be clearly marked to direct drivers and clearly distinguish between public and semi-public spaces from private spaces.
- Open sightlines have been incorporated into the design to ensure clear visual access to all building entrances and between building entrances and sidewalks.
- Low shrub planting has been carefully selected to allow clear sightlines throughout the landscape.
- Low profile bollard lighting is strategically placed to ensure safe pedestrian movement throughout the landscape pathways, including access to and from building entrances. Lighting is proposed to be downward facing and low glare.