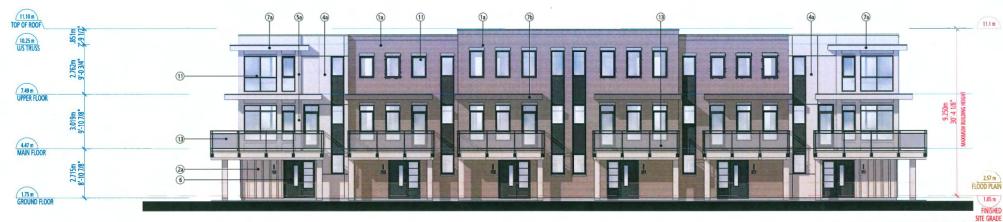

## **BUILDING ELEVATIONS**

**BUILDING 1 ELEVATION - NORTH BUILDING 2 ELEVATION - SOUTH (MIRRORED)**  **BUILDING 3 ELEVATION - NORTH** 

**BUILDING 4 ELEVATION - NORTH** 

## **BUILDING ELEVATIONS**

**ELEVATION - EAST** 

|                                                                                                                                                                                                                                                                                                                                                                                                                                                                                                                                                                                                                                                                                                                                                                                                                                                                                                                                                                                                                                                                                                                                                                                                                                                                                                                                                                                                                                                                                                                                                                                                                                                                                                                                                                                                                                                                                                                                                                                                                                                                                                                                | The Contract of the second |           | EXTERIOR FINISHES                                                                                                                                                                                |
|--------------------------------------------------------------------------------------------------------------------------------------------------------------------------------------------------------------------------------------------------------------------------------------------------------------------------------------------------------------------------------------------------------------------------------------------------------------------------------------------------------------------------------------------------------------------------------------------------------------------------------------------------------------------------------------------------------------------------------------------------------------------------------------------------------------------------------------------------------------------------------------------------------------------------------------------------------------------------------------------------------------------------------------------------------------------------------------------------------------------------------------------------------------------------------------------------------------------------------------------------------------------------------------------------------------------------------------------------------------------------------------------------------------------------------------------------------------------------------------------------------------------------------------------------------------------------------------------------------------------------------------------------------------------------------------------------------------------------------------------------------------------------------------------------------------------------------------------------------------------------------------------------------------------------------------------------------------------------------------------------------------------------------------------------------------------------------------------------------------------------------|----------------------------|-----------|--------------------------------------------------------------------------------------------------------------------------------------------------------------------------------------------------|
| A CARLES AND A CAR |                            |           | BP SHINGLES     SHADOW BLACK                                                                                                                                                                     |
|                                                                                                                                                                                                                                                                                                                                                                                                                                                                                                                                                                                                                                                                                                                                                                                                                                                                                                                                                                                                                                                                                                                                                                                                                                                                                                                                                                                                                                                                                                                                                                                                                                                                                                                                                                                                                                                                                                                                                                                                                                                                                                                                | -                          |           | 2 HARDIE PANEL-SMOOTH<br>COLOUR TO MATCH BENJAMIN MOORE -<br>CHANTILLY LACE 2121-70                                                                                                              |
|                                                                                                                                                                                                                                                                                                                                                                                                                                                                                                                                                                                                                                                                                                                                                                                                                                                                                                                                                                                                                                                                                                                                                                                                                                                                                                                                                                                                                                                                                                                                                                                                                                                                                                                                                                                                                                                                                                                                                                                                                                                                                                                                | 0                          | 6         | (3) HARDIE PANEL<br>TRUE GRAIN - FISHER COATING - SEPIA                                                                                                                                          |
|                                                                                                                                                                                                                                                                                                                                                                                                                                                                                                                                                                                                                                                                                                                                                                                                                                                                                                                                                                                                                                                                                                                                                                                                                                                                                                                                                                                                                                                                                                                                                                                                                                                                                                                                                                                                                                                                                                                                                                                                                                                                                                                                |                            |           | HARDIE LAP SIDING<br>AGED PEWTER<br>COLOUR TO MATCH BENJAMIN MOORE -<br>OVERCOAT CC-544                                                                                                          |
|                                                                                                                                                                                                                                                                                                                                                                                                                                                                                                                                                                                                                                                                                                                                                                                                                                                                                                                                                                                                                                                                                                                                                                                                                                                                                                                                                                                                                                                                                                                                                                                                                                                                                                                                                                                                                                                                                                                                                                                                                                                                                                                                | ®                          | (i)       | (6) ENTRY DOORS<br>COLOUR TO MATCH BENJAMIN MOORE -<br>2057-30 NAPLES BLUE                                                                                                                       |
|                                                                                                                                                                                                                                                                                                                                                                                                                                                                                                                                                                                                                                                                                                                                                                                                                                                                                                                                                                                                                                                                                                                                                                                                                                                                                                                                                                                                                                                                                                                                                                                                                                                                                                                                                                                                                                                                                                                                                                                                                                                                                                                                |                            | ¢         | (6) WOOD FASCIA<br>COLOUR TO MATCH BENJAMIN MOORE -<br>UNIVERSAL BLACK 2118-10                                                                                                                   |
|                                                                                                                                                                                                                                                                                                                                                                                                                                                                                                                                                                                                                                                                                                                                                                                                                                                                                                                                                                                                                                                                                                                                                                                                                                                                                                                                                                                                                                                                                                                                                                                                                                                                                                                                                                                                                                                                                                                                                                                                                                                                                                                                |                            | 99<br>(1) | DOWNSPOUTS AND GUTTERS<br>COLOUR TO MATCH BENJAMIN MOORE -<br>(7a) CHANTILLY LACE 2121-70<br>(7b) UNIVERSAL BLACK 2118-10                                                                        |
|                                                                                                                                                                                                                                                                                                                                                                                                                                                                                                                                                                                                                                                                                                                                                                                                                                                                                                                                                                                                                                                                                                                                                                                                                                                                                                                                                                                                                                                                                                                                                                                                                                                                                                                                                                                                                                                                                                                                                                                                                                                                                                                                | 0                          | 60        | METAL FLASHING<br>COLOUR TO MATCH BENJAMIN MOORE -<br>(8a) UNIVERSAL BLACK 2118-10<br>(8b) OVERCOAT CC-544<br>(8c) CHANTILLY LACE 2121-70                                                        |
|                                                                                                                                                                                                                                                                                                                                                                                                                                                                                                                                                                                                                                                                                                                                                                                                                                                                                                                                                                                                                                                                                                                                                                                                                                                                                                                                                                                                                                                                                                                                                                                                                                                                                                                                                                                                                                                                                                                                                                                                                                                                                                                                |                            |           | HARDIE SOFFIT<br>(Ba) VENTED CEDARMILL - NUT BROWN<br>(B) VENTED SMOOTH<br>COLOUR TO MATCH BENJAMIN MOORE -<br>UNIVERSAL BLACK 2118-10                                                           |
|                                                                                                                                                                                                                                                                                                                                                                                                                                                                                                                                                                                                                                                                                                                                                                                                                                                                                                                                                                                                                                                                                                                                                                                                                                                                                                                                                                                                                                                                                                                                                                                                                                                                                                                                                                                                                                                                                                                                                                                                                                                                                                                                | •                          | 0         | 10         VINYL WINDOWS - GREY           11         GARAGE DOOR - CLOPLAY BRONZE           12         ELECTRICAL CLOSET DOOR           COLOUR TO MATCH BENJAMIN MOORE -         OVERCOAT CC-544 |
|                                                                                                                                                                                                                                                                                                                                                                                                                                                                                                                                                                                                                                                                                                                                                                                                                                                                                                                                                                                                                                                                                                                                                                                                                                                                                                                                                                                                                                                                                                                                                                                                                                                                                                                                                                                                                                                                                                                                                                                                                                                                                                                                |                            |           | GLASS AND ALUMINUM RAILING     WOOD PICKET RAILING     PRIVACY SCREEN WITH ALUMINUM FRAME     AND GLASS                                                                                          |
|                                                                                                                                                                                                                                                                                                                                                                                                                                                                                                                                                                                                                                                                                                                                                                                                                                                                                                                                                                                                                                                                                                                                                                                                                                                                                                                                                                                                                                                                                                                                                                                                                                                                                                                                                                                                                                                                                                                                                                                                                                                                                                                                | 6                          | (2        | (16) WOOD LATTICE SCREEN<br>STAINED TO MATCH FISHER COATING - SEPIA                                                                                                                              |