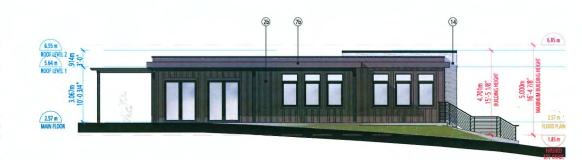

## **BUILDING ELEVATIONS**

**BUILDING 1 ELEVATION - NORTH BUILDING 2 ELEVATION - SOUTH (MIRRORED)**  **BUILDING 3 ELEVATION - NORTH** 

**BUILDING 4 ELEVATION - NORTH** 

## **BUILDING ELEVATIONS**

**ELEVATION - EAST** 

|                                                                                                                                                                                                                                                                                                                                                                                                                                                                                                                                                                                                                                                                                                                                                                                                                                                                                                                                                                                                                                                                                                                                                                                                                                                                                                                                                                                                                                                                                                                                                                                                                                                                                                                                                                                                                                                                                                                                                                                                                                                                                                                                | The Contract of the second |           | EXTERIOR FINISHES                                                                                                                                                                                |
|--------------------------------------------------------------------------------------------------------------------------------------------------------------------------------------------------------------------------------------------------------------------------------------------------------------------------------------------------------------------------------------------------------------------------------------------------------------------------------------------------------------------------------------------------------------------------------------------------------------------------------------------------------------------------------------------------------------------------------------------------------------------------------------------------------------------------------------------------------------------------------------------------------------------------------------------------------------------------------------------------------------------------------------------------------------------------------------------------------------------------------------------------------------------------------------------------------------------------------------------------------------------------------------------------------------------------------------------------------------------------------------------------------------------------------------------------------------------------------------------------------------------------------------------------------------------------------------------------------------------------------------------------------------------------------------------------------------------------------------------------------------------------------------------------------------------------------------------------------------------------------------------------------------------------------------------------------------------------------------------------------------------------------------------------------------------------------------------------------------------------------|----------------------------|-----------|--------------------------------------------------------------------------------------------------------------------------------------------------------------------------------------------------|
| A CARLES AND A CAR |                            |           | BP SHINGLES     SHADOW BLACK                                                                                                                                                                     |
|                                                                                                                                                                                                                                                                                                                                                                                                                                                                                                                                                                                                                                                                                                                                                                                                                                                                                                                                                                                                                                                                                                                                                                                                                                                                                                                                                                                                                                                                                                                                                                                                                                                                                                                                                                                                                                                                                                                                                                                                                                                                                                                                | -                          |           | 2 HARDIE PANEL-SMOOTH<br>COLOUR TO MATCH BENJAMIN MOORE -<br>CHANTILLY LACE 2121-70                                                                                                              |
|                                                                                                                                                                                                                                                                                                                                                                                                                                                                                                                                                                                                                                                                                                                                                                                                                                                                                                                                                                                                                                                                                                                                                                                                                                                                                                                                                                                                                                                                                                                                                                                                                                                                                                                                                                                                                                                                                                                                                                                                                                                                                                                                | 0                          | 6         | (3) HARDIE PANEL<br>TRUE GRAIN - FISHER COATING - SEPIA                                                                                                                                          |
|                                                                                                                                                                                                                                                                                                                                                                                                                                                                                                                                                                                                                                                                                                                                                                                                                                                                                                                                                                                                                                                                                                                                                                                                                                                                                                                                                                                                                                                                                                                                                                                                                                                                                                                                                                                                                                                                                                                                                                                                                                                                                                                                |                            |           | HARDIE LAP SIDING<br>AGED PEWTER<br>COLOUR TO MATCH BENJAMIN MOORE -<br>OVERCOAT CC-544                                                                                                          |
|                                                                                                                                                                                                                                                                                                                                                                                                                                                                                                                                                                                                                                                                                                                                                                                                                                                                                                                                                                                                                                                                                                                                                                                                                                                                                                                                                                                                                                                                                                                                                                                                                                                                                                                                                                                                                                                                                                                                                                                                                                                                                                                                | ®                          | (i)       | (6) ENTRY DOORS<br>COLOUR TO MATCH BENJAMIN MOORE -<br>2057-30 NAPLES BLUE                                                                                                                       |
|                                                                                                                                                                                                                                                                                                                                                                                                                                                                                                                                                                                                                                                                                                                                                                                                                                                                                                                                                                                                                                                                                                                                                                                                                                                                                                                                                                                                                                                                                                                                                                                                                                                                                                                                                                                                                                                                                                                                                                                                                                                                                                                                |                            | ¢         | (6) WOOD FASCIA<br>COLOUR TO MATCH BENJAMIN MOORE -<br>UNIVERSAL BLACK 2118-10                                                                                                                   |
|                                                                                                                                                                                                                                                                                                                                                                                                                                                                                                                                                                                                                                                                                                                                                                                                                                                                                                                                                                                                                                                                                                                                                                                                                                                                                                                                                                                                                                                                                                                                                                                                                                                                                                                                                                                                                                                                                                                                                                                                                                                                                                                                |                            | 99<br>(1) | DOWNSPOUTS AND GUTTERS<br>COLOUR TO MATCH BENJAMIN MOORE -<br>(7a) CHANTILLY LACE 2121-70<br>(7b) UNIVERSAL BLACK 2118-10                                                                        |
|                                                                                                                                                                                                                                                                                                                                                                                                                                                                                                                                                                                                                                                                                                                                                                                                                                                                                                                                                                                                                                                                                                                                                                                                                                                                                                                                                                                                                                                                                                                                                                                                                                                                                                                                                                                                                                                                                                                                                                                                                                                                                                                                | 0                          | 60        | METAL FLASHING<br>COLOUR TO MATCH BENJAMIN MOORE -<br>(8a) UNIVERSAL BLACK 2118-10<br>(8b) OVERCOAT CC-544<br>(8c) CHANTILLY LACE 2121-70                                                        |
|                                                                                                                                                                                                                                                                                                                                                                                                                                                                                                                                                                                                                                                                                                                                                                                                                                                                                                                                                                                                                                                                                                                                                                                                                                                                                                                                                                                                                                                                                                                                                                                                                                                                                                                                                                                                                                                                                                                                                                                                                                                                                                                                |                            |           | HARDIE SOFFIT<br>(Ba) VENTED CEDARMILL - NUT BROWN<br>(B) VENTED SMOOTH<br>COLOUR TO MATCH BENJAMIN MOORE -<br>UNIVERSAL BLACK 2118-10                                                           |
|                                                                                                                                                                                                                                                                                                                                                                                                                                                                                                                                                                                                                                                                                                                                                                                                                                                                                                                                                                                                                                                                                                                                                                                                                                                                                                                                                                                                                                                                                                                                                                                                                                                                                                                                                                                                                                                                                                                                                                                                                                                                                                                                | •                          | 0         | 10         VINYL WINDOWS - GREY           11         GARAGE DOOR - CLOPLAY BRONZE           12         ELECTRICAL CLOSET DOOR           COLOUR TO MATCH BENJAMIN MOORE -         OVERCOAT CC-544 |
|                                                                                                                                                                                                                                                                                                                                                                                                                                                                                                                                                                                                                                                                                                                                                                                                                                                                                                                                                                                                                                                                                                                                                                                                                                                                                                                                                                                                                                                                                                                                                                                                                                                                                                                                                                                                                                                                                                                                                                                                                                                                                                                                |                            |           | GLASS AND ALUMINUM RAILING     WOOD PICKET RAILING     PRIVACY SCREEN WITH ALUMINUM FRAME     AND GLASS                                                                                          |
|                                                                                                                                                                                                                                                                                                                                                                                                                                                                                                                                                                                                                                                                                                                                                                                                                                                                                                                                                                                                                                                                                                                                                                                                                                                                                                                                                                                                                                                                                                                                                                                                                                                                                                                                                                                                                                                                                                                                                                                                                                                                                                                                | 6                          | (2        | (16) WOOD LATTICE SCREEN<br>STAINED TO MATCH FISHER COATING - SEPIA                                                                                                                              |