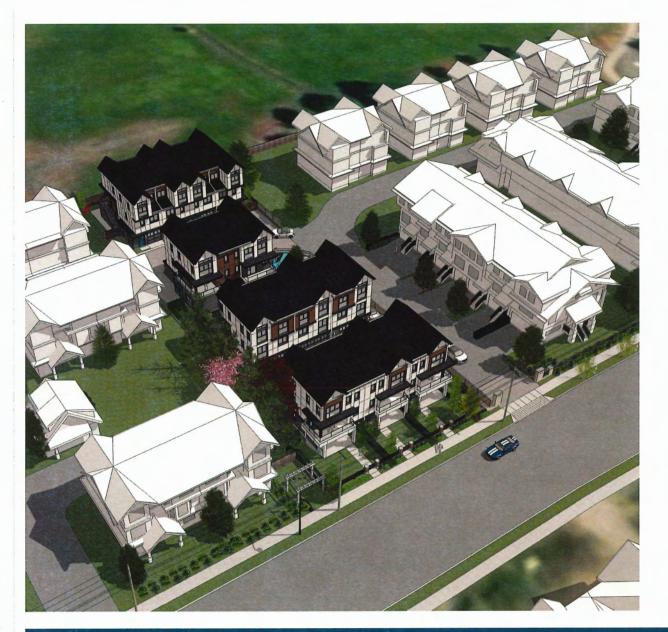

### 1. DEVELOPMENT PERMIT 22-023117 (REDMS No. 7844080)

APPLICANT: Wayne Fougere

PROPERTY LOCATION: 9511 Granville Avenue

INTENT OF PERMIT:

To permit the construction of a 12-unit townhouse development at 9511 Granville Avenue on a site zoned "Town Housing (ZT105) – North McLennan (City Centre)".

- the project consists of four three-storey townhouse buildings in two, three and fourunit clusters;
- prior to Rezoning Bylaw adoption, the northern portion of the site will be voluntarily transferred to the Richmond School District and consolidated with the Henry Anderson Elementary School to the north of the subject site;
- the proposed vehicle and pedestrian access to the subject site is from Granville
  Road through a shared driveway on an easement located on the adjacent townhouse development to the east (9533 Granville Avenue);
  - the project includes two convertible units which are centrally located, with one of
- the convertible units providing a secondary suite and a surface parking stall for the secondary suite;
- on-site accessible pedestrian paths of travel are provided for residents and visitors;
- the project provides 23 resident parking spaces and three visitor parking stalls, including one accessible parking space;
- resident and visitor bicycle parking spaces are provided on the site;
- the common outdoor amenity space includes covered seating and children's play equipment, among others;
- the existing trees on the neighbouring property to the west will be retained and preserved through maintaining existing grades around the trees;
- the architectural design of the proposed townhouse buildings is consistent with the neighbouring townhouse developments; however, contrasting colours and texture are proposed to create a unique identity for the proposed development; and