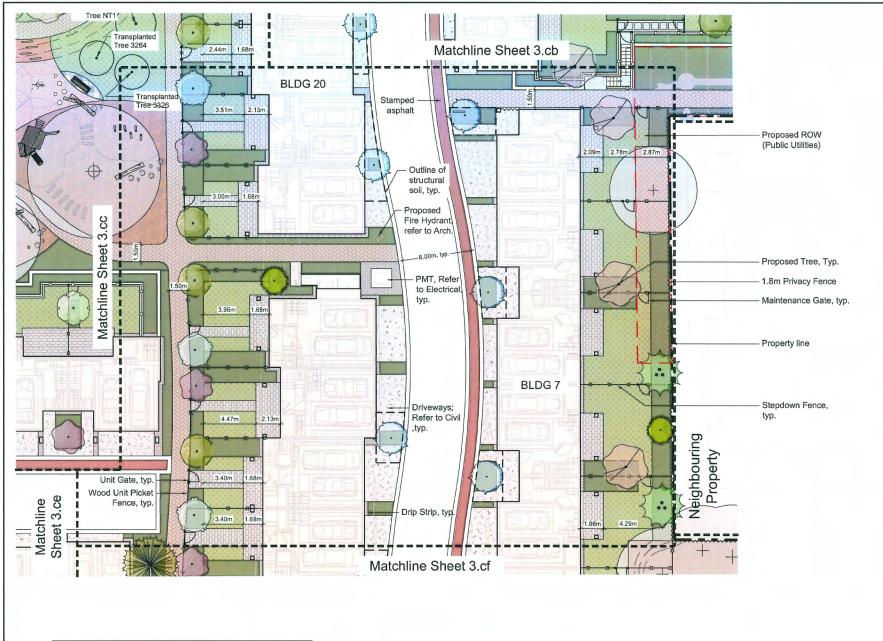

the proposed development has been designed to achieve Energy Step Code Level 3 and Emissions Level 4 in the Zero Carbon Step Code and includes a number of

environmental sustainability features.

Donald Duncan, DVSD Development Consultant Landscape Architect, with the aid of the same visual presentation, briefed the Panel on the main landscape features of the project, noting that (i) maintaining the site grading around trees and cantilevering portions of the garage floor slab of an adjacent proposed building in close proximity to a retained tree are proposed to ensure the preservation and protection of trees identified for retention, (ii) appropriate landscape treatments are proposed for different areas on the site, (iii) permeable paving is proposed for the internal drive aisles and visitor parking spaces, (iv) in addition to the retained trees, dense planting of native species and an ornamental streambed are proposed along the west side yard, (v) the proposed planting materials will provide all-season interest, (vi) lighting is proposed at key locations around the subject site including, among others, at building entries, side yards, and adjacent to the children's play area, and (vii) lighting will be directed to desired locations to avoid light spillover into neighbouring properties.

### Staff Comments

Joshua Reis, Director, Development noted that (i) the application includes the voluntary transfer of 392 square metres of the north portion of the site to the adjacent land owned by the Richmond School District which has been secured as a condition of Rezoning Bylaw adoption, (ii) access to proposed development will be provided through the existing townhouse development to the east, (iii) the applicant and the neighbouring strata have confirmed that they have reached an agreement on cost sharing and maintenance of the shared access, (iv) the project includes one secondary suite and two convertible units, (v) four on-site trees are proposed to be retained and protected, (vi) the proposed landscaping for the site includes, among others, the planting of 21 new trees which is over and above the 19 trees that had been proposed at the rezoning stage, and (vii) there is a Servicing Agreement required prior to Building Permit issuance for the project that includes frontage improvements along Granville Avenue including removal of the existing driveway letdown and construction of a new two-metre sidewalk and treed boulevard, and servicing connections.

### Landscape Design and Open Space Design

- Staff received a Certified Arborist Report identifying 14 City trees and 16 on-site trees.
- All 14 City trees (tag# City1-City 14), along Jacombs Road and Mannini Way, are to be protected and retained. A tree survival security in the amount of \$71,680.00 shall be provided for the protection of the 14 City trees along the site's west and south frontages.
- The Project Arborist reviewed and determined that the four on-site trees along the east property line (tag # 8880-8883) are in poor condition and decline while 12 on-site trees along the east-west truck drive aisle (tag# 8879, 8884-8894) are in moderate health and directly conflict with the proposed building, curb cuts or berm construction. The applicant is proposing to remove these 16 on-site trees and City Tree Preservation staff have reviewed and concur that these trees should be removed and replaced.
- Based on City policy of a 2:1 ratio of tree replacement, 32 replacement trees are required. The applicant proposes to plant 37 new trees on site with a mix of coniferous and deciduous trees for seasonal interest.
- Native and drought tolerant planting is proposed to reduce irrigation requirements. Plant species have been deliberately selected to provide seasonal interest and habitat for pollinators.
- All landscaped areas will be irrigated with a high-efficiency irrigation system.
- A landscape security in the amount of \$615,948.80 is required to ensure that the proposed landscaping works are completed.