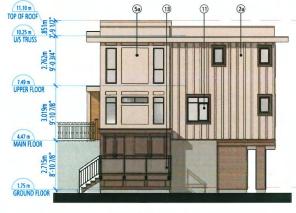

## 9511 GRANVILLE AVE., RICHMOND, B.C. FOR WESTERN CONSTRUCTION

| GROSS SITE AREA<br>ROAD DEDICATION (SOUTH)<br>LAND DEDICATION (NORTH) |                    | <b>2,371 sm</b><br>17 sm<br>392 sm |  |
|-----------------------------------------------------------------------|--------------------|------------------------------------|--|
| NET SITE AREA                                                         |                    | 1,962 sm                           |  |
| UNIT COUNT<br>PERMITTED ZONING                                        |                    | 12 UNITS<br>RS1/F                  |  |
| PROPOSED ZONING                                                       | SITE SPECIFIC & SI |                                    |  |
|                                                                       | Required           | Proposed                           |  |
| DENSITY (FAR)                                                         | 0.70               | 0.70                               |  |
| OPEN SPACE                                                            | 72 sm              | 90 sm                              |  |
| PLAY AREA                                                             | 36 sm              | 72 sm                              |  |
| COVERAGE                                                              | 40%                | 38%                                |  |
| BUILDING HEIGHT                                                       | 12.00 m            | 11.60 m                            |  |

## **BUILDING ELEVATIONS**

**ELEVATION - EAST** 

|                                                                                                                                                                                                                                                                                                                                                                                                                                                                                                                                                                                                                                                                                                                                                                                                                                                                                                                                                                                                                                                                                                                                                                                                                                                                                                                                                                                                                                                                                                                                                                                                                                                                                                                                                                                                                                                                                                                                                                                                                                                                                                                                | The Contract of the second |           | EXTERIOR FINISHES                                                                                                                                                                                |
|--------------------------------------------------------------------------------------------------------------------------------------------------------------------------------------------------------------------------------------------------------------------------------------------------------------------------------------------------------------------------------------------------------------------------------------------------------------------------------------------------------------------------------------------------------------------------------------------------------------------------------------------------------------------------------------------------------------------------------------------------------------------------------------------------------------------------------------------------------------------------------------------------------------------------------------------------------------------------------------------------------------------------------------------------------------------------------------------------------------------------------------------------------------------------------------------------------------------------------------------------------------------------------------------------------------------------------------------------------------------------------------------------------------------------------------------------------------------------------------------------------------------------------------------------------------------------------------------------------------------------------------------------------------------------------------------------------------------------------------------------------------------------------------------------------------------------------------------------------------------------------------------------------------------------------------------------------------------------------------------------------------------------------------------------------------------------------------------------------------------------------|----------------------------|-----------|--------------------------------------------------------------------------------------------------------------------------------------------------------------------------------------------------|
| A CARLES AND A CAR |                            |           | BP SHINGLES     SHADOW BLACK                                                                                                                                                                     |
|                                                                                                                                                                                                                                                                                                                                                                                                                                                                                                                                                                                                                                                                                                                                                                                                                                                                                                                                                                                                                                                                                                                                                                                                                                                                                                                                                                                                                                                                                                                                                                                                                                                                                                                                                                                                                                                                                                                                                                                                                                                                                                                                | -                          |           | 2 HARDIE PANEL-SMOOTH<br>COLOUR TO MATCH BENJAMIN MOORE -<br>CHANTILLY LACE 2121-70                                                                                                              |
|                                                                                                                                                                                                                                                                                                                                                                                                                                                                                                                                                                                                                                                                                                                                                                                                                                                                                                                                                                                                                                                                                                                                                                                                                                                                                                                                                                                                                                                                                                                                                                                                                                                                                                                                                                                                                                                                                                                                                                                                                                                                                                                                | 0                          | 6         | (3) HARDIE PANEL<br>TRUE GRAIN - FISHER COATING - SEPIA                                                                                                                                          |
|                                                                                                                                                                                                                                                                                                                                                                                                                                                                                                                                                                                                                                                                                                                                                                                                                                                                                                                                                                                                                                                                                                                                                                                                                                                                                                                                                                                                                                                                                                                                                                                                                                                                                                                                                                                                                                                                                                                                                                                                                                                                                                                                |                            |           | HARDIE LAP SIDING<br>AGED PEWTER<br>COLOUR TO MATCH BENJAMIN MOORE -<br>OVERCOAT CC-544                                                                                                          |
|                                                                                                                                                                                                                                                                                                                                                                                                                                                                                                                                                                                                                                                                                                                                                                                                                                                                                                                                                                                                                                                                                                                                                                                                                                                                                                                                                                                                                                                                                                                                                                                                                                                                                                                                                                                                                                                                                                                                                                                                                                                                                                                                | ®                          | (i)       | (6) ENTRY DOORS<br>COLOUR TO MATCH BENJAMIN MOORE -<br>2057-30 NAPLES BLUE                                                                                                                       |
|                                                                                                                                                                                                                                                                                                                                                                                                                                                                                                                                                                                                                                                                                                                                                                                                                                                                                                                                                                                                                                                                                                                                                                                                                                                                                                                                                                                                                                                                                                                                                                                                                                                                                                                                                                                                                                                                                                                                                                                                                                                                                                                                |                            | ¢         | (6) WOOD FASCIA<br>COLOUR TO MATCH BENJAMIN MOORE -<br>UNIVERSAL BLACK 2118-10                                                                                                                   |
|                                                                                                                                                                                                                                                                                                                                                                                                                                                                                                                                                                                                                                                                                                                                                                                                                                                                                                                                                                                                                                                                                                                                                                                                                                                                                                                                                                                                                                                                                                                                                                                                                                                                                                                                                                                                                                                                                                                                                                                                                                                                                                                                |                            | 99<br>(1) | DOWNSPOUTS AND GUTTERS<br>COLOUR TO MATCH BENJAMIN MOORE -<br>(7a) CHANTILLY LACE 2121-70<br>(7b) UNIVERSAL BLACK 2118-10                                                                        |
|                                                                                                                                                                                                                                                                                                                                                                                                                                                                                                                                                                                                                                                                                                                                                                                                                                                                                                                                                                                                                                                                                                                                                                                                                                                                                                                                                                                                                                                                                                                                                                                                                                                                                                                                                                                                                                                                                                                                                                                                                                                                                                                                | 0                          | 60        | METAL FLASHING<br>COLOUR TO MATCH BENJAMIN MOORE -<br>(8a) UNIVERSAL BLACK 2118-10<br>(8b) OVERCOAT CC-544<br>(8c) CHANTILLY LACE 2121-70                                                        |
|                                                                                                                                                                                                                                                                                                                                                                                                                                                                                                                                                                                                                                                                                                                                                                                                                                                                                                                                                                                                                                                                                                                                                                                                                                                                                                                                                                                                                                                                                                                                                                                                                                                                                                                                                                                                                                                                                                                                                                                                                                                                                                                                |                            |           | HARDIE SOFFIT<br>(Ba) VENTED CEDARMILL - NUT BROWN<br>(B) VENTED SMOOTH<br>COLOUR TO MATCH BENJAMIN MOORE -<br>UNIVERSAL BLACK 2118-10                                                           |
|                                                                                                                                                                                                                                                                                                                                                                                                                                                                                                                                                                                                                                                                                                                                                                                                                                                                                                                                                                                                                                                                                                                                                                                                                                                                                                                                                                                                                                                                                                                                                                                                                                                                                                                                                                                                                                                                                                                                                                                                                                                                                                                                | •                          | 0         | 10         VINYL WINDOWS - GREY           11         GARAGE DOOR - CLOPLAY BRONZE           12         ELECTRICAL CLOSET DOOR           COLOUR TO MATCH BENJAMIN MOORE -         OVERCOAT CC-544 |
|                                                                                                                                                                                                                                                                                                                                                                                                                                                                                                                                                                                                                                                                                                                                                                                                                                                                                                                                                                                                                                                                                                                                                                                                                                                                                                                                                                                                                                                                                                                                                                                                                                                                                                                                                                                                                                                                                                                                                                                                                                                                                                                                |                            |           | GLASS AND ALUMINUM RAILING     WOOD PICKET RAILING     PRIVACY SCREEN WITH ALUMINUM FRAME     AND GLASS                                                                                          |
|                                                                                                                                                                                                                                                                                                                                                                                                                                                                                                                                                                                                                                                                                                                                                                                                                                                                                                                                                                                                                                                                                                                                                                                                                                                                                                                                                                                                                                                                                                                                                                                                                                                                                                                                                                                                                                                                                                                                                                                                                                                                                                                                | 6                          | (2        | (16) WOOD LATTICE SCREEN<br>STAINED TO MATCH FISHER COATING - SEPIA                                                                                                                              |