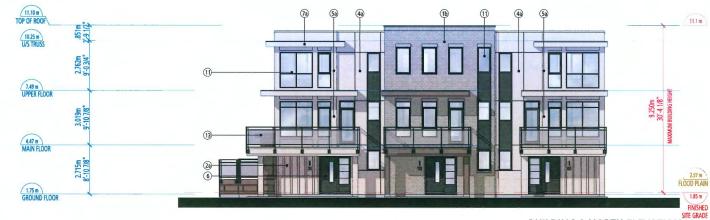

## **BUILDING ELEVATIONS**

**BUILDING 1 ELEVATION - NORTH BUILDING 2 ELEVATION - SOUTH (MIRRORED)**  **BUILDING 3 ELEVATION - NORTH** 

**BUILDING 4 ELEVATION - NORTH** 

## **BUILDING ELEVATIONS**

**ELEVATION - EAST** 

|                                                                                                                                                                                                                                                                                                                                                                                                                                                                                                                                                                                                                                                                                                                                                                                                                                                                                                                                                                                                                                                                                                                                                                                                                                                                                                                                                                                                                                                                                                                                                                                                                                                                                                                                                                                                                                                                                                                                                                                                                                                                                                                                | The Contract of the second |           | EXTERIOR FINISHES                                                                                                                                                                                |
|--------------------------------------------------------------------------------------------------------------------------------------------------------------------------------------------------------------------------------------------------------------------------------------------------------------------------------------------------------------------------------------------------------------------------------------------------------------------------------------------------------------------------------------------------------------------------------------------------------------------------------------------------------------------------------------------------------------------------------------------------------------------------------------------------------------------------------------------------------------------------------------------------------------------------------------------------------------------------------------------------------------------------------------------------------------------------------------------------------------------------------------------------------------------------------------------------------------------------------------------------------------------------------------------------------------------------------------------------------------------------------------------------------------------------------------------------------------------------------------------------------------------------------------------------------------------------------------------------------------------------------------------------------------------------------------------------------------------------------------------------------------------------------------------------------------------------------------------------------------------------------------------------------------------------------------------------------------------------------------------------------------------------------------------------------------------------------------------------------------------------------|----------------------------|-----------|--------------------------------------------------------------------------------------------------------------------------------------------------------------------------------------------------|
| A CARLES AND A CAR |                            |           | BP SHINGLES     SHADOW BLACK                                                                                                                                                                     |
|                                                                                                                                                                                                                                                                                                                                                                                                                                                                                                                                                                                                                                                                                                                                                                                                                                                                                                                                                                                                                                                                                                                                                                                                                                                                                                                                                                                                                                                                                                                                                                                                                                                                                                                                                                                                                                                                                                                                                                                                                                                                                                                                | -                          |           | 2 HARDIE PANEL-SMOOTH<br>COLOUR TO MATCH BENJAMIN MOORE -<br>CHANTILLY LACE 2121-70                                                                                                              |
|                                                                                                                                                                                                                                                                                                                                                                                                                                                                                                                                                                                                                                                                                                                                                                                                                                                                                                                                                                                                                                                                                                                                                                                                                                                                                                                                                                                                                                                                                                                                                                                                                                                                                                                                                                                                                                                                                                                                                                                                                                                                                                                                | 0                          | 6         | (3) HARDIE PANEL<br>TRUE GRAIN - FISHER COATING - SEPIA                                                                                                                                          |
|                                                                                                                                                                                                                                                                                                                                                                                                                                                                                                                                                                                                                                                                                                                                                                                                                                                                                                                                                                                                                                                                                                                                                                                                                                                                                                                                                                                                                                                                                                                                                                                                                                                                                                                                                                                                                                                                                                                                                                                                                                                                                                                                |                            |           | HARDIE LAP SIDING<br>AGED PEWTER<br>COLOUR TO MATCH BENJAMIN MOORE -<br>OVERCOAT CC-544                                                                                                          |
|                                                                                                                                                                                                                                                                                                                                                                                                                                                                                                                                                                                                                                                                                                                                                                                                                                                                                                                                                                                                                                                                                                                                                                                                                                                                                                                                                                                                                                                                                                                                                                                                                                                                                                                                                                                                                                                                                                                                                                                                                                                                                                                                | ®                          | (i)       | (6) ENTRY DOORS<br>COLOUR TO MATCH BENJAMIN MOORE -<br>2057-30 NAPLES BLUE                                                                                                                       |
|                                                                                                                                                                                                                                                                                                                                                                                                                                                                                                                                                                                                                                                                                                                                                                                                                                                                                                                                                                                                                                                                                                                                                                                                                                                                                                                                                                                                                                                                                                                                                                                                                                                                                                                                                                                                                                                                                                                                                                                                                                                                                                                                |                            | ¢         | (6) WOOD FASCIA<br>COLOUR TO MATCH BENJAMIN MOORE -<br>UNIVERSAL BLACK 2118-10                                                                                                                   |
|                                                                                                                                                                                                                                                                                                                                                                                                                                                                                                                                                                                                                                                                                                                                                                                                                                                                                                                                                                                                                                                                                                                                                                                                                                                                                                                                                                                                                                                                                                                                                                                                                                                                                                                                                                                                                                                                                                                                                                                                                                                                                                                                |                            | 99<br>(1) | DOWNSPOUTS AND GUTTERS<br>COLOUR TO MATCH BENJAMIN MOORE -<br>(7a) CHANTILLY LACE 2121-70<br>(7b) UNIVERSAL BLACK 2118-10                                                                        |
|                                                                                                                                                                                                                                                                                                                                                                                                                                                                                                                                                                                                                                                                                                                                                                                                                                                                                                                                                                                                                                                                                                                                                                                                                                                                                                                                                                                                                                                                                                                                                                                                                                                                                                                                                                                                                                                                                                                                                                                                                                                                                                                                | 0                          | 60        | METAL FLASHING<br>COLOUR TO MATCH BENJAMIN MOORE -<br>(8a) UNIVERSAL BLACK 2118-10<br>(8b) OVERCOAT CC-544<br>(8c) CHANTILLY LACE 2121-70                                                        |
|                                                                                                                                                                                                                                                                                                                                                                                                                                                                                                                                                                                                                                                                                                                                                                                                                                                                                                                                                                                                                                                                                                                                                                                                                                                                                                                                                                                                                                                                                                                                                                                                                                                                                                                                                                                                                                                                                                                                                                                                                                                                                                                                |                            |           | HARDIE SOFFIT<br>(Ba) VENTED CEDARMILL - NUT BROWN<br>(B) VENTED SMOOTH<br>COLOUR TO MATCH BENJAMIN MOORE -<br>UNIVERSAL BLACK 2118-10                                                           |
|                                                                                                                                                                                                                                                                                                                                                                                                                                                                                                                                                                                                                                                                                                                                                                                                                                                                                                                                                                                                                                                                                                                                                                                                                                                                                                                                                                                                                                                                                                                                                                                                                                                                                                                                                                                                                                                                                                                                                                                                                                                                                                                                | •                          | 0         | 10         VINYL WINDOWS - GREY           11         GARAGE DOOR - CLOPLAY BRONZE           12         ELECTRICAL CLOSET DOOR           COLOUR TO MATCH BENJAMIN MOORE -         OVERCOAT CC-544 |
|                                                                                                                                                                                                                                                                                                                                                                                                                                                                                                                                                                                                                                                                                                                                                                                                                                                                                                                                                                                                                                                                                                                                                                                                                                                                                                                                                                                                                                                                                                                                                                                                                                                                                                                                                                                                                                                                                                                                                                                                                                                                                                                                |                            |           | GLASS AND ALUMINUM RAILING     WOOD PICKET RAILING     PRIVACY SCREEN WITH ALUMINUM FRAME     AND GLASS                                                                                          |
|                                                                                                                                                                                                                                                                                                                                                                                                                                                                                                                                                                                                                                                                                                                                                                                                                                                                                                                                                                                                                                                                                                                                                                                                                                                                                                                                                                                                                                                                                                                                                                                                                                                                                                                                                                                                                                                                                                                                                                                                                                                                                                                                | 6                          | (2        | (16) WOOD LATTICE SCREEN<br>STAINED TO MATCH FISHER COATING - SEPIA                                                                                                                              |