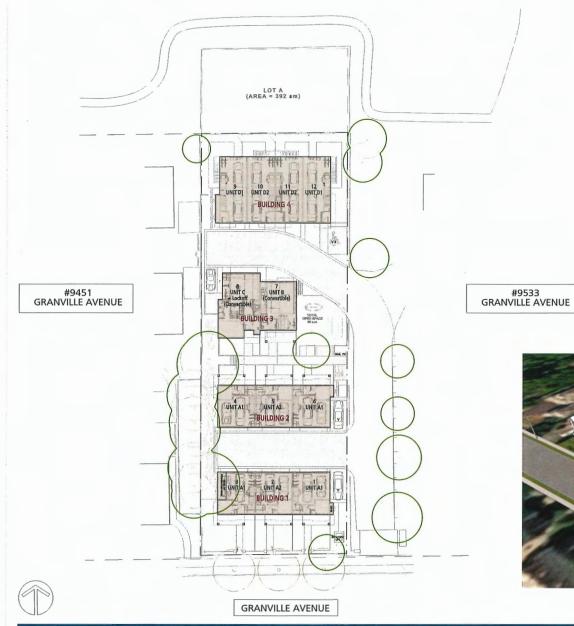

- the project consists of four three-storey townhouse buildings in two, three and fourunit clusters;
- prior to Rezoning Bylaw adoption, the northern portion of the site will be voluntarily transferred to the Richmond School District and consolidated with the Henry Anderson Elementary School to the north of the subject site;
- the proposed vehicle and pedestrian access to the subject site is from Granville
  Road through a shared driveway on an easement located on the adjacent townhouse development to the east (9533 Granville Avenue);
  - the project includes two convertible units which are centrally located, with one of
- the convertible units providing a secondary suite and a surface parking stall for the secondary suite;
- on-site accessible pedestrian paths of travel are provided for residents and visitors;
- the project provides 23 resident parking spaces and three visitor parking stalls, including one accessible parking space;
- resident and visitor bicycle parking spaces are provided on the site;
- the common outdoor amenity space includes covered seating and children's play equipment, among others;
- the existing trees on the neighbouring property to the west will be retained and preserved through maintaining existing grades around the trees;
- the architectural design of the proposed townhouse buildings is consistent with the neighbouring townhouse developments; however, contrasting colours and texture are proposed to create a unique identity for the proposed development; and

### **Panel Discussion**

In reply to queries from the Panel, the applicant confirmed that (i) four on-site trees will be retained in addition to the existing trees on the adjacent property to the west, (ii) the two convertible units will incorporate accessibility features consistent with the City's Convertible Unit Guidelines and are designed with provision for future installation of a stair lift if desired, (iii) directional lighting will be installed on the subject site to avoid light spillover into adjacent properties, (iv) the northern portion of the subject site that will be transferred to the Richmond School District will be levelled and fenced by the applicant, and (v) two bicycle parking spaces will be provided in the garage of each townhouse unit and three visitor bicycle parking spaces are proposed in the east side yard near the common outdoor amenity area.