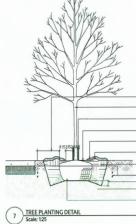

### Landscape Design and Open Space Design

- Staff received a Certified Arborist Report identifying 14 City trees and 16 on-site trees.
- All 14 City trees (tag# City1-City 14), along Jacombs Road and Mannini Way, are to be protected and retained. A tree survival security in the amount of \$71,680.00 shall be provided for the protection of the 14 City trees along the site's west and south frontages.
- The Project Arborist reviewed and determined that the four on-site trees along the east property line (tag # 8880-8883) are in poor condition and decline while 12 on-site trees along the east-west truck drive aisle (tag# 8879, 8884-8894) are in moderate health and directly conflict with the proposed building, curb cuts or berm construction. The applicant is proposing to remove these 16 on-site trees and City Tree Preservation staff have reviewed and concur that these trees should be removed and replaced.
- Based on City policy of a 2:1 ratio of tree replacement, 32 replacement trees are required. The applicant proposes to plant 37 new trees on site with a mix of coniferous and deciduous trees for seasonal interest.
- Native and drought tolerant planting is proposed to reduce irrigation requirements. Plant species have been deliberately selected to provide seasonal interest and habitat for pollinators.
- All landscaped areas will be irrigated with a high-efficiency irrigation system.
- A landscape security in the amount of \$615,948.80 is required to ensure that the proposed landscaping works are completed.