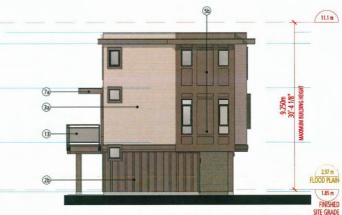

## **BUILDING ELEVATIONS**

**BUILDING 1 ELEVATION - NORTH BUILDING 2 ELEVATION - SOUTH (MIRRORED)**  **BUILDING 3 ELEVATION - NORTH** 

**BUILDING 4 ELEVATION - NORTH** 

## 9511 GRANVILLE AVE., RICHMOND, B.C. FOR WESTERN CONSTRUCTION

| GROSS SITE AREA<br>ROAD DEDICATION (SOUTH)<br>LAND DEDICATION (NORTH) |                    | <b>2,371 sm</b><br>17 sm<br>392 sm |  |
|-----------------------------------------------------------------------|--------------------|------------------------------------|--|
| NET SITE AREA                                                         |                    | 1,962 sm                           |  |
| UNIT COUNT<br>PERMITTED ZONING                                        |                    | 12 UNITS<br>RS1/F                  |  |
| PROPOSED ZONING                                                       | SITE SPECIFIC & SI |                                    |  |
|                                                                       | Required           | Proposed                           |  |
| DENSITY (FAR)                                                         | 0.70               | 0.70                               |  |
| OPEN SPACE                                                            | 72 sm              | 90 sm                              |  |
| PLAY AREA                                                             | 36 sm              | 72 sm                              |  |
| COVERAGE                                                              | 40%                | 38%                                |  |
| BUILDING HEIGHT                                                       | 12.00 m            | 11.60 m                            |  |