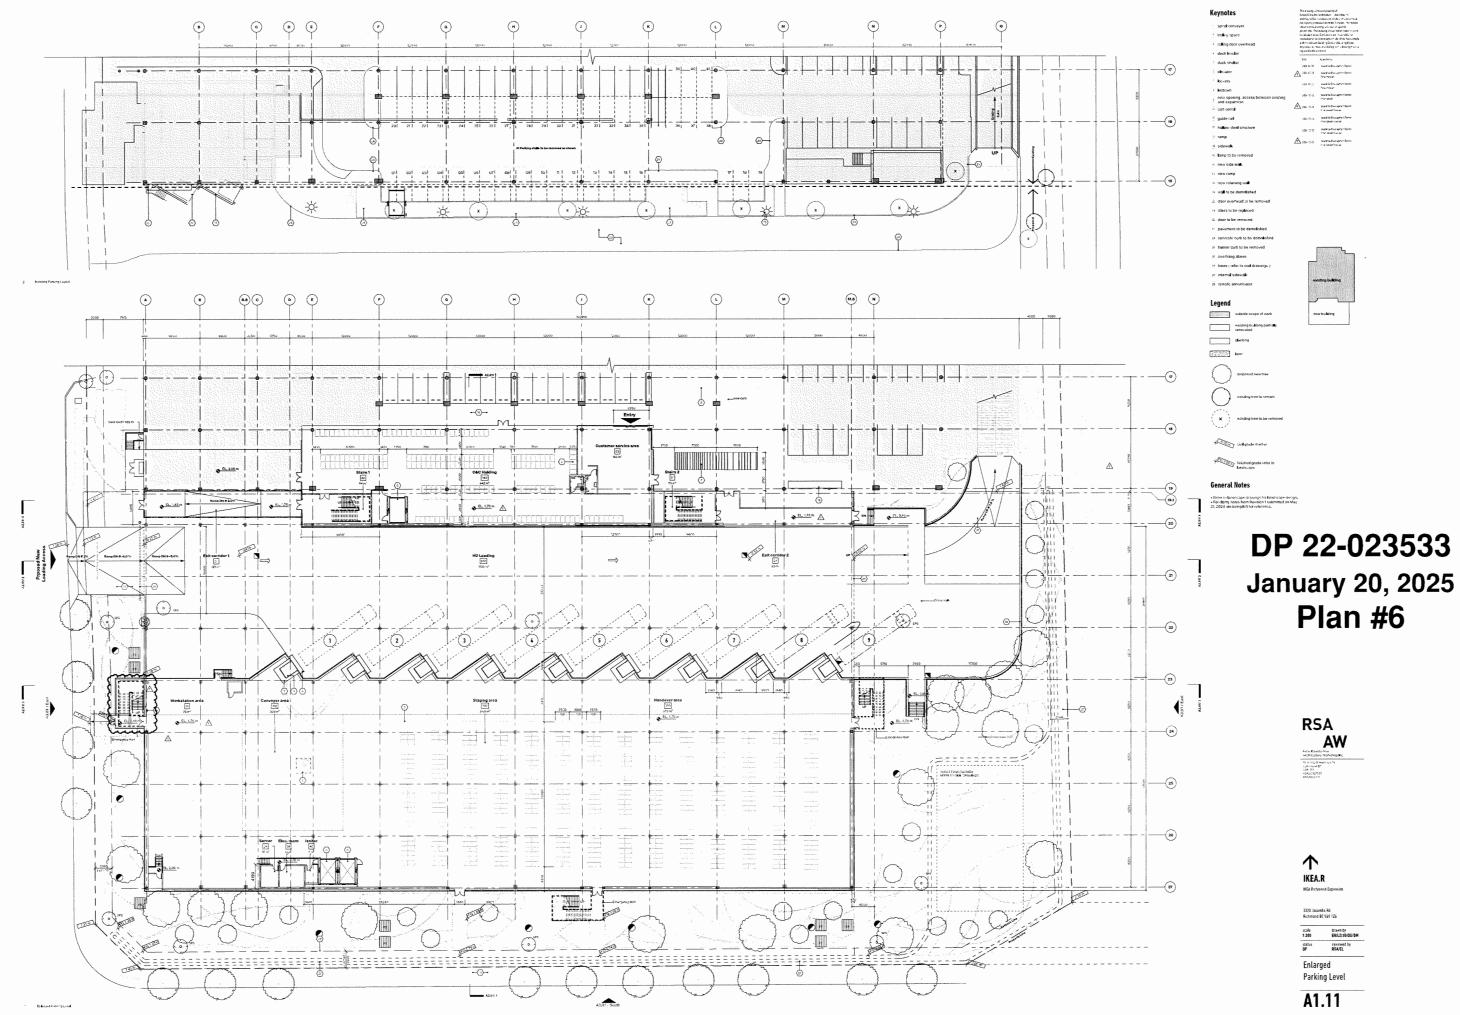

### Urban Design and Site Planning

- The proposed addition is located south of the existing IKEA store and will connect to the existing building to provide additional warehouse space for the business.
- No new vehicle access points are proposed. The proposed development would use the existing driveway letdown and access located immediately south of the existing building.
- Enclosing the additional loading bays will improve the appearance of the new portion of the operation and mitigate any significant noise disturbances.
- Landscaping, including tree and shrub planting, is proposed along the south property line, improving the Mannini Way frontage.

• 10 Class 1 and 20 Class 2 bicycle parking spaces are proposed to be added at the northwest and northeast corners of the existing building respectively. Bicycle parking supply was reviewed and confirmed to be adequate by the applicant's transportation consultant through the submitted TIA and is supported by Transportation staff. Together, the existing and proposed Class 1 and Class 2 bicycle parking spaces are expected to support employee travel demands.

### Architectural Form and Character

- The building is a large-scale rectilinear massing. Visual interest is introduced using bold colours, as well as the strategic location of glazing the west and southeast building faces.
- Building materials are proposed to be consistent with the existing building, creating for a seamless transition between the two phases.
- Separate sign permits are required for any future signage proposed on-site.

### Landscape Design and Open Space Design

- Staff received a Certified Arborist Report identifying 14 City trees and 16 on-site trees.
- All 14 City trees (tag# City1-City 14), along Jacombs Road and Mannini Way, are to be protected and retained. A tree survival security in the amount of \$71,680.00 shall be provided for the protection of the 14 City trees along the site's west and south frontages.
- The Project Arborist reviewed and determined that the four on-site trees along the east property line (tag # 8880-8883) are in poor condition and decline while 12 on-site trees along the east-west truck drive aisle (tag# 8879, 8884-8894) are in moderate health and directly conflict with the proposed building, curb cuts or berm construction. The applicant is proposing to remove these 16 on-site trees and City Tree Preservation staff have reviewed and concur that these trees should be removed and replaced.
- Based on City policy of a 2:1 ratio of tree replacement, 32 replacement trees are required. The applicant proposes to plant 37 new trees on site with a mix of coniferous and deciduous trees for seasonal interest.
- Native and drought tolerant planting is proposed to reduce irrigation requirements. Plant species have been deliberately selected to provide seasonal interest and habitat for pollinators.
- All landscaped areas will be irrigated with a high-efficiency irrigation system.
- A landscape security in the amount of \$615,948.80 is required to ensure that the proposed landscaping works are completed.