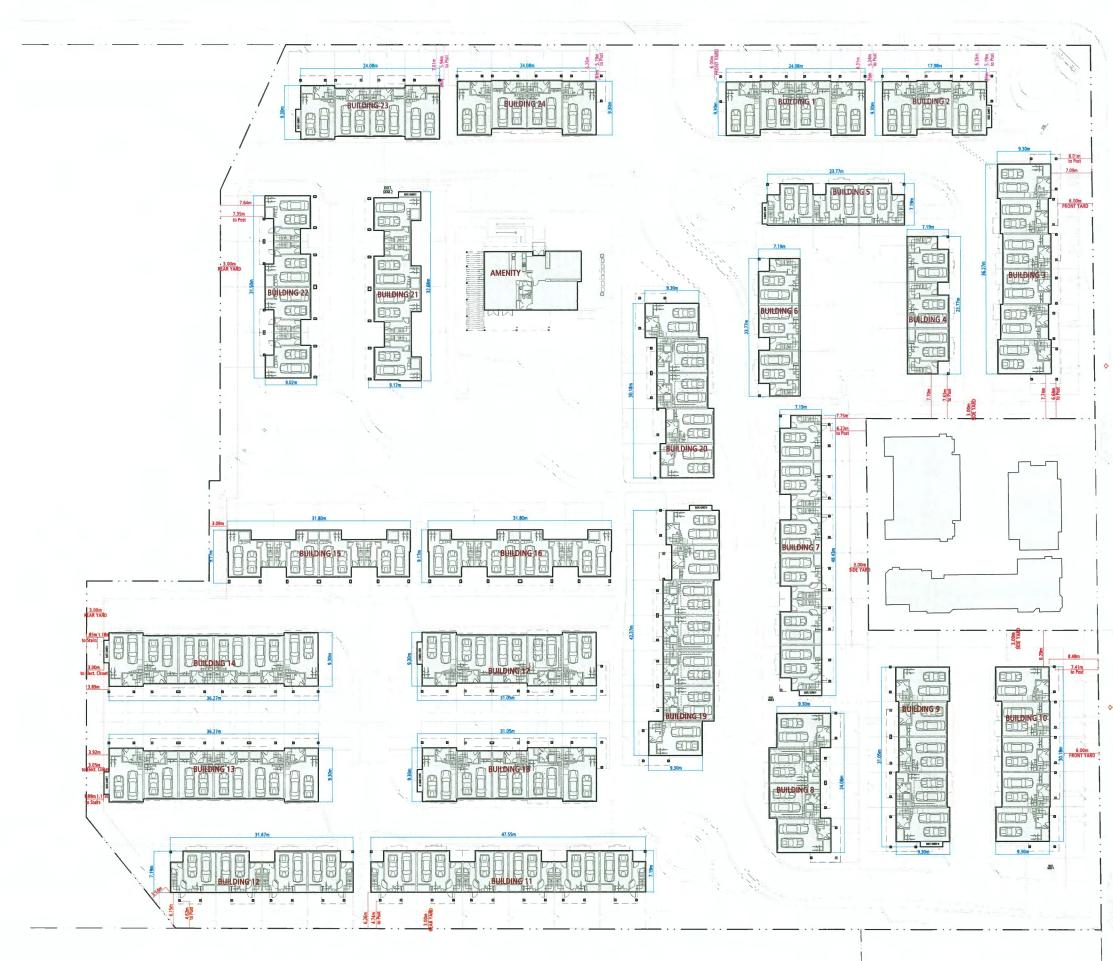

|
|   | Outdoor Ameni<br>Children's Play | ty                                                                        |                                                      |                                                      |                                                                                    | 1017.1<br>360                                        | FOUGERE                                                                                                                                                                                                                                           |

LEGEND

Δ

V O

R

-

ΝΟ.

9 202 – 2425 Quebec Street 604.873.2907 Vancouver. BC VST 4L6 fougerearchitecture.ca

architecture inc. BRITISH COLUMBIA · ALBERTA · WASHINGTON



NOTE: BUILDING AND UNIT NUMBERS ARE TENTATIVE AND SUBJECT TO CHANGE DURING ADDRESSING PROCESS.

# DP 23-018521 January 22, 2025 Plan #8



| 40' | 80' |
|-----|-----|
|     | 40' |

THIS DOCUMENT HAS BEEN ELECTRONICALLY CERTIFICO WITH DIGTAL CERTIFICATE AND ENCRYPTION TECHNOLOGY AUTHORIZED BY MEDICAL AND ALL AND ALL AND ALL AND ALL ALL AND ALL AND ALL AND ALL AND ALL AND CAN BE ARLED UPON AS A TRUE COPY OF THE ORIGINAL WHEN SUPPLIED BY THE ORIGINAL AUTHOR BEARING IMAGES OF THE PROFESSIONAL SEAL AND DIGTAL CERTIFICATE OR WHEN BURNTED IT ON THEOT TO ACID



Quilchena Park Estates

for Western and Citimark

> DP 23-018521 JANUARY 20, 2025



NO. 1 ROAD



NOTE: BUILDING AND UNIT NUMBERS ARE TENTATIVE AND SUBJECT TO CHANGE DURING ADDRESSING PROCESS.

# DP 23-018521 January 22, 2025 Plan #9