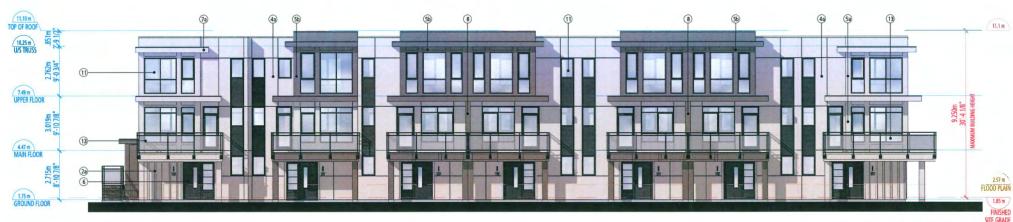

### 2. DEVELOPMENT PERMIT 23-018521

(REDMS No. 7926530)

APPLICANT: Fougere Architecture Inc.

PROPERTY LOCATION: 7491 No. 1 Road

### **Director's Recommendations**

That a Development Permit be issued which would:

- 1. permit the construction of 110 townhouse units at 7491 No. 1 Road on a site zoned "Low Density Townhouses (RTL1)"; and
- 2. vary the provisions of Richmond Zoning Bylaw 8500 to increase the maximum building height from 9.0 m to 9.25 m.
- 3. New Business
- 4. Date of Next Meeting: February 26, 2025