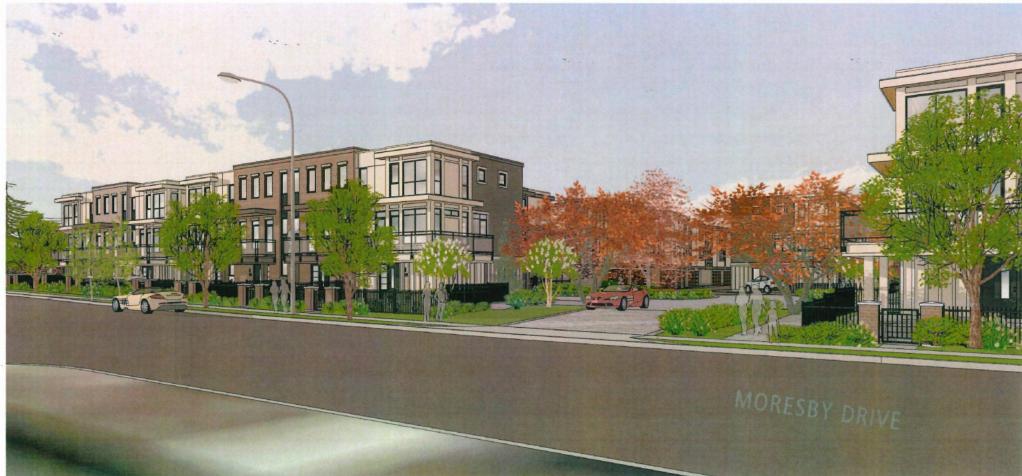

### 2. DEVELOPMENT PERMIT 23-018521

(REDMS No. 7926530)

APPLICANT: Fougere Architecture Inc.

PROPERTY LOCATION: 7491 No. 1 Road

### **Director's Recommendations**

That a Development Permit be issued which would:

- 1. permit the construction of 110 townhouse units at 7491 No. 1 Road on a site zoned "Low Density Townhouses (RTL1)"; and
- 2. vary the provisions of Richmond Zoning Bylaw 8500 to increase the maximum building height from 9.0 m to 9.25 m.
- 3. New Business
- 4. Date of Next Meeting: February 26, 2025