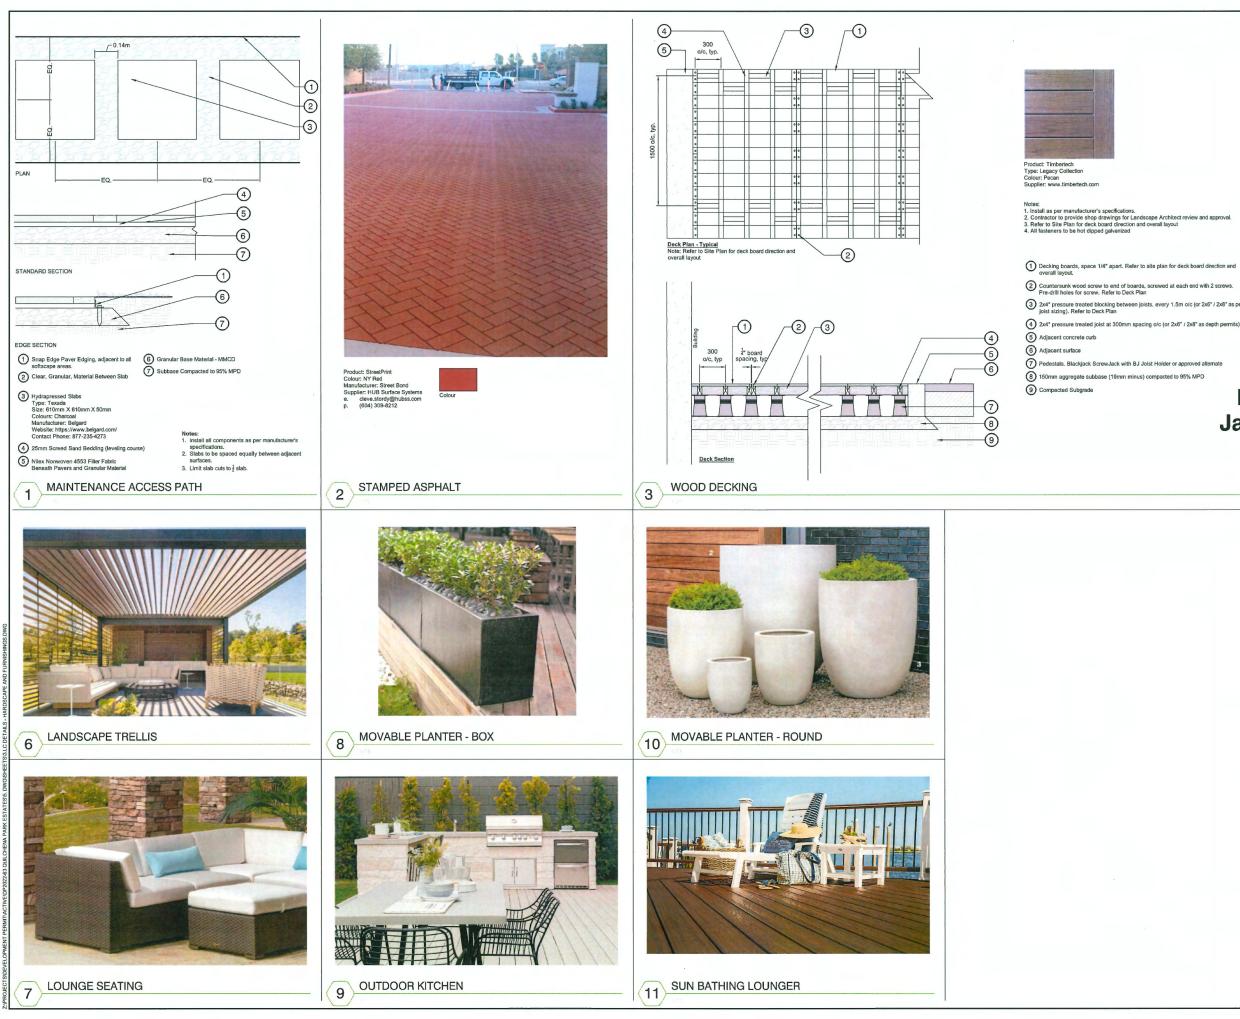

### LANDSCAPE DESIGN

#### CONIFEROUS SHRUBS

### LANDSCAPE DESIGN

Picea omorika

Taxus x media 'Hicksli'

Pinus mugo mughus

VINES

DECIDUOUS SHRUBS

la

Rhododendron 'Vulcan'

**GROUND COVER** 

Vaccinium ovatum

FERNS

GRASSES

Hydrangea petiolaris

Cornus stolonifera

Ribes s. 'King Edward VII'

Rubus calycinoides

**Polystichum munitum** 

9511 GRANVILLE AVENUE for Western Construction by Fougere Architecture Inc. and DVSD Landscape Architect

#### TREES

|                                           | PLA              |       | Γ LIST                          |                              |           |                                                               |                              |          |
|-------------------------------------------|------------------|-------|---------------------------------|------------------------------|-----------|---------------------------------------------------------------|------------------------------|----------|
| The second                                | TREES            |       |                                 |                              |           |                                                               |                              |          |
| - + co                                    | CODE             | QTY   | SCIENTIFIC NAME                 | COMMON NAME                  | SIZE      | COMMENTS                                                      | MATURE SIZE                  | SPACING  |
| A HILL                                    | со               | 6     | Chamaecyparis obtusa 'Gracilis' | Slender Hinoki False Cypress | 4.0 m ht. | 150cm STD – Dense Tight Habit<br>B&B min. 50cm root ball dia. | 6m height<br>2m spread       | as shown |
|                                           | GB               | 12    | Ginkgo biloba 'Goldspire'       | Goldspire Ginkgo             | 8cm cal.  | 150cm STD – B&B w/basket<br>min, 50cm root ball dia.          | 6.0m height<br>2.0m width    | as shown |
| GB                                        | PO               | 3     | Picea omorika                   | Serbian Spruce               | 4.0 m ht. | Dense Tight Habit<br>8&B min. 50cm root ball dia.             | 18m height<br>6m spread      | as shown |
| 1                                         | CONIF            | EROU  | IS SHRUBS                       |                              |           |                                                               |                              |          |
| 11 W //                                   | CODE             | QTY   | SCIENTIFIC NAME                 | COMMON NAME                  | SIZE      | COMMENTS                                                      | MATURE SIZE                  | SPACING  |
| mp                                        | pm               | 34    | Pinus mugo mughus               | Mugo Pine                    | #5 pot    | min. 30cm spread<br>min. 20cm height                          | 300cm height<br>500cm spread | as shown |
|                                           | tm               | 66    | Taxus x media 'Hicksii'         | Hick's Yew                   | 1.2m      | min. 30cm spread                                              | 15cm height<br>120cm spread  | 75cm     |
| VAR                                       | BROAL            | DLEAF | EVERGREEN SHRUBS                |                              |           |                                                               |                              |          |
|                                           | CODE             | QTY   | SCIENTIFIC NAME                 | COMMON NAME                  | SIZE      | COMMENTS                                                      | MATURE SIZE                  | SPACING  |
| ah a                                      | ah               | 21    | Azalea Japonica 'Hino Crimson'  | Crimson Japanese Azalea      | #2 pot    | min. 20cm height                                              | 100cm height<br>120cm width  | 60cm     |
| (eo)                                      | eo               | 19    | Euonymus aureomarginatus        | Golden Euonymus              | #2 pot    | min. 20cm height                                              | 120cm height<br>150cm spread | 75cm     |
| (gs)                                      | gs               | 59    | Gaultheria shallon              | Salal                        | #1 pot    | min. 20cm height                                              | 100cm height<br>120cm spread | 65cm     |
|                                           | la               | 23    | Lavandula angustifolia          | English Lavender             | #1 pot    | min. 30cm height                                              | 60cm height<br>75cm spread   | 75cm     |
| Epi 3                                     | pl               | 38    | Prunus I. 'Otto Luyken'         | Otto Luyken Laurel           | #2 pot    | min. 45cm height                                              | 150cm height<br>300cm spread | 60cm     |
| TV                                        | rv               | 21    | Rhododendron 'Vulcan'           | Vulcan Rhododendron          | #2 pot    | min. 45cm height                                              | 150cm height<br>200cm spread | 75cm     |
| vo                                        | vo               | 87    | Vaccinium ovatum 'Thunderbird   | 'Evergreen Huckleberry       | #2 pot    | min. 60cm height                                              | 180cm height<br>190cm spread | 75cm     |
|                                           | DECIDUOUS SHRUBS |       |                                 |                              |           |                                                               |                              |          |
|                                           | CODE             | QTY   | SCIENTIFIC NAME                 | COMMON NAME                  | SIZE      | COMMENTS                                                      | MATURE SIZE                  | SPACING  |
| cs                                        | cs               | 6     | Cornus stolonifera              | Redtwig Dogwood              | #1 pot    | min. 50cm height<br>heavy                                     | 300cm height<br>200cm spread | 90cm     |
| ars 3                                     | rs               | 6     | Ribes s. 'King Edward VII'      | King Edward VII Currant      | #1 pot    | min. 40cm height                                              | 240cm height<br>120cm spread | 75cm     |
|                                           | GRASS            | SES   |                                 |                              |           |                                                               |                              |          |
|                                           | CODE             | QTY   | SCIENTIFIC NAME                 | COMMON NAME                  | SIZE      | COMMENTS                                                      | MATURE SIZE                  | SPACING  |
| 444444<br>******************************* | x                | 110   | Pennisetum rubrum               | Purple Fountain Grass        | #1 pot    |                                                               | 100cm height<br>60cm spread  | 45cm     |
| FERNS                                     |                  |       |                                 |                              |           |                                                               |                              |          |
|                                           | CODE             | QTY   | SCIENTIFIC NAME                 | COMMON NAME                  | SIZE      | COMMENTS                                                      | MATURE SIZE                  | SPACING  |
| ipm]                                      | pm               | 34    | Polystichum munitum             | Swordfern                    | #1 pot    | min. 25cm height                                              | 100cm height<br>100cm spread | 60cm     |
|                                           | VINES            |       |                                 |                              |           |                                                               |                              |          |
|                                           | CODE             | QTY   | SCIENTIFIC NAME                 | COMMON NAME                  | SIZE      | COMMENTS                                                      | MATURE SIZE                  | SPACING  |
| (p)—                                      | hp               | 2     | Hydrangea petiolaris            | Climbing Hydrangea           | #2 pot    | min. 30cm height<br>heavy                                     | 500cm height<br>200cm spread | as shown |
|                                           | GROUND COVERS    |       |                                 |                              |           |                                                               |                              |          |
|                                           | CODE             | QTY   | SCIENTIFIC NAME                 | COMMON NAME                  | SIZE      | COMMENTS                                                      | MATURE SIZE                  | SPACING  |
|                                           | rc               | 257   | Rubus calycinoides              | Creeping Raspberry           | 10cm pot  | min. 25cm spread<br>30cm O.C.                                 | 10cm height<br>60cm spread   | 30cm     |
|                                           | la               |       | Lawn                            | Shade Tolerant Blend         |           |                                                               |                              | 30cm     |

### LANDSCAPE DESIGN

PLAY AREA