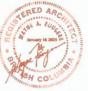

### 2. DEVELOPMENT PERMIT 23-018521

(REDMS No. 7926530)

APPLICANT: Fougere Architecture Inc.

PROPERTY LOCATION: 7491 No. 1 Road

### **Director's Recommendations**

That a Development Permit be issued which would:

- 1. permit the construction of 110 townhouse units at 7491 No. 1 Road on a site zoned "Low Density Townhouses (RTL1)"; and
- 2. vary the provisions of Richmond Zoning Bylaw 8500 to increase the maximum building height from 9.0 m to 9.25 m.
- 3. New Business
- 4. Date of Next Meeting: February 26, 2025