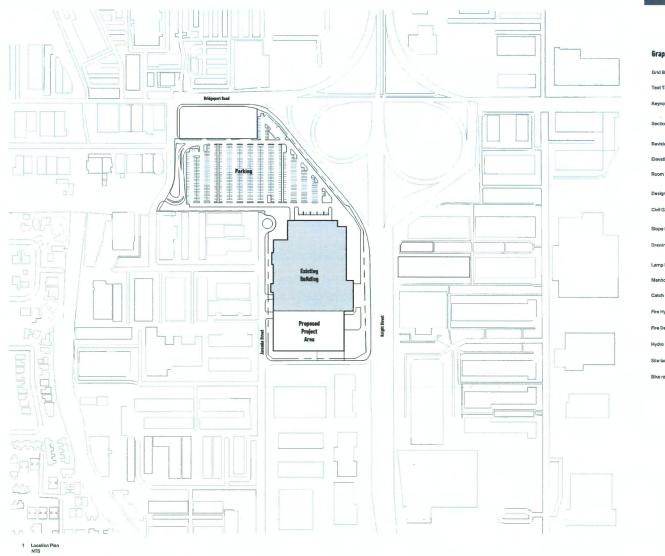

### Origin

Lakeshore Group, on behalf of IKEA Properties Ltd. (Directors: Luc Lauwers, Glen Watson, Alberta Gnat and Wayne Carney), has applied to the City of Richmond for permission to permit the construction of a 15,413 m<sup>2</sup> (165,904.15 ft<sup>2</sup>) addition to the existing building at 3320 Jacombs Road on a site zoned "Industrial Retail (IR1)". A location map of the site is provided in Attachment 1.

### Background

Development surrounding the subject site is as follows:

| To the North: | Retail and restaurant businesses fronting onto Bridgeport Road on properties zoned "Industrial Retail (IR1)".                                                  |
|---------------|----------------------------------------------------------------------------------------------------------------------------------------------------------------|
| To the East:  | Across Knight Street, are business parks with large multi-tenant buildings on properties zoned "Industrial Business Park (IB1)".                               |
| To the South: | Across Mannini Way (the east-west connector road from Knight Street), are large light industrial buildings on property zoned "Industrial Business Park (IB1)". |
| To the West:  | Across Jacombs Road, a combination of retail and industrial buildings on properties zoned "Industrial Retail (IR1)" and "Industrial Business Park (IB1)".      |
|               |                                                                                                                                                                |