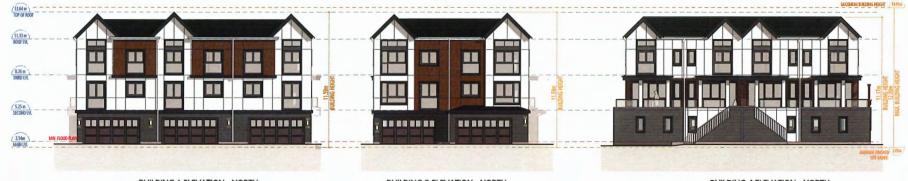

- the project consists of four three-storey townhouse buildings in two, three and fourunit clusters;
- prior to Rezoning Bylaw adoption, the northern portion of the site will be voluntarily transferred to the Richmond School District and consolidated with the Henry Anderson Elementary School to the north of the subject site;
- the proposed vehicle and pedestrian access to the subject site is from Granville
  Road through a shared driveway on an easement located on the adjacent townhouse development to the east (9533 Granville Avenue);
  - the project includes two convertible units which are centrally located, with one of
- the convertible units providing a secondary suite and a surface parking stall for the secondary suite;
- on-site accessible pedestrian paths of travel are provided for residents and visitors;
- the project provides 23 resident parking spaces and three visitor parking stalls, including one accessible parking space;
- resident and visitor bicycle parking spaces are provided on the site;
- the common outdoor amenity space includes covered seating and children's play equipment, among others;
- the existing trees on the neighbouring property to the west will be retained and preserved through maintaining existing grades around the trees;
- the architectural design of the proposed townhouse buildings is consistent with the neighbouring townhouse developments; however, contrasting colours and texture are proposed to create a unique identity for the proposed development; and

## **BUILDING ELEVATIONS**

**BUILDING 1 ELEVATION - NORTH BUILDING 2 ELEVATION - SOUTH (MIRRORED)**  **BUILDING 3 ELEVATION - NORTH** 

**BUILDING 4 ELEVATION - NORTH** 

## **BUILDING ELEVATIONS**

**ELEVATION - EAST** 

|                                                                                                                                                                                                                                                                                                                                                                                                                                                                                                                                                                                                                                                                                                                                                                                                                                                                                                                                                                                                                                                                                                                                                                                                                                                                                                                                                                                                                                                                                                                                                                                                                                                                                                                                                                                                                                                                                                                                                                                                                                                                                                                                | The Contract of the second |           | EXTERIOR FINISHES                                                                                                                                                                                |
|--------------------------------------------------------------------------------------------------------------------------------------------------------------------------------------------------------------------------------------------------------------------------------------------------------------------------------------------------------------------------------------------------------------------------------------------------------------------------------------------------------------------------------------------------------------------------------------------------------------------------------------------------------------------------------------------------------------------------------------------------------------------------------------------------------------------------------------------------------------------------------------------------------------------------------------------------------------------------------------------------------------------------------------------------------------------------------------------------------------------------------------------------------------------------------------------------------------------------------------------------------------------------------------------------------------------------------------------------------------------------------------------------------------------------------------------------------------------------------------------------------------------------------------------------------------------------------------------------------------------------------------------------------------------------------------------------------------------------------------------------------------------------------------------------------------------------------------------------------------------------------------------------------------------------------------------------------------------------------------------------------------------------------------------------------------------------------------------------------------------------------|----------------------------|-----------|--------------------------------------------------------------------------------------------------------------------------------------------------------------------------------------------------|
| A CARLES AND A CAR |                            |           | BP SHINGLES     SHADOW BLACK                                                                                                                                                                     |
|                                                                                                                                                                                                                                                                                                                                                                                                                                                                                                                                                                                                                                                                                                                                                                                                                                                                                                                                                                                                                                                                                                                                                                                                                                                                                                                                                                                                                                                                                                                                                                                                                                                                                                                                                                                                                                                                                                                                                                                                                                                                                                                                | -                          |           | 2 HARDIE PANEL-SMOOTH<br>COLOUR TO MATCH BENJAMIN MOORE -<br>CHANTILLY LACE 2121-70                                                                                                              |
|                                                                                                                                                                                                                                                                                                                                                                                                                                                                                                                                                                                                                                                                                                                                                                                                                                                                                                                                                                                                                                                                                                                                                                                                                                                                                                                                                                                                                                                                                                                                                                                                                                                                                                                                                                                                                                                                                                                                                                                                                                                                                                                                | 0                          | 6         | (3) HARDIE PANEL<br>TRUE GRAIN - FISHER COATING - SEPIA                                                                                                                                          |
|                                                                                                                                                                                                                                                                                                                                                                                                                                                                                                                                                                                                                                                                                                                                                                                                                                                                                                                                                                                                                                                                                                                                                                                                                                                                                                                                                                                                                                                                                                                                                                                                                                                                                                                                                                                                                                                                                                                                                                                                                                                                                                                                |                            |           | HARDIE LAP SIDING<br>AGED PEWTER<br>COLOUR TO MATCH BENJAMIN MOORE -<br>OVERCOAT CC-544                                                                                                          |
|                                                                                                                                                                                                                                                                                                                                                                                                                                                                                                                                                                                                                                                                                                                                                                                                                                                                                                                                                                                                                                                                                                                                                                                                                                                                                                                                                                                                                                                                                                                                                                                                                                                                                                                                                                                                                                                                                                                                                                                                                                                                                                                                | ®                          | (i)       | (6) ENTRY DOORS<br>COLOUR TO MATCH BENJAMIN MOORE -<br>2057-30 NAPLES BLUE                                                                                                                       |
|                                                                                                                                                                                                                                                                                                                                                                                                                                                                                                                                                                                                                                                                                                                                                                                                                                                                                                                                                                                                                                                                                                                                                                                                                                                                                                                                                                                                                                                                                                                                                                                                                                                                                                                                                                                                                                                                                                                                                                                                                                                                                                                                |                            | ¢         | (6) WOOD FASCIA<br>COLOUR TO MATCH BENJAMIN MOORE -<br>UNIVERSAL BLACK 2118-10                                                                                                                   |
|                                                                                                                                                                                                                                                                                                                                                                                                                                                                                                                                                                                                                                                                                                                                                                                                                                                                                                                                                                                                                                                                                                                                                                                                                                                                                                                                                                                                                                                                                                                                                                                                                                                                                                                                                                                                                                                                                                                                                                                                                                                                                                                                |                            | 99<br>(1) | DOWNSPOUTS AND GUTTERS<br>COLOUR TO MATCH BENJAMIN MOORE -<br>(7a) CHANTILLY LACE 2121-70<br>(7b) UNIVERSAL BLACK 2118-10                                                                        |
|                                                                                                                                                                                                                                                                                                                                                                                                                                                                                                                                                                                                                                                                                                                                                                                                                                                                                                                                                                                                                                                                                                                                                                                                                                                                                                                                                                                                                                                                                                                                                                                                                                                                                                                                                                                                                                                                                                                                                                                                                                                                                                                                | 0                          | 60        | METAL FLASHING<br>COLOUR TO MATCH BENJAMIN MOORE -<br>(8a) UNIVERSAL BLACK 2118-10<br>(8b) OVERCOAT CC-544<br>(8c) CHANTILLY LACE 2121-70                                                        |
|                                                                                                                                                                                                                                                                                                                                                                                                                                                                                                                                                                                                                                                                                                                                                                                                                                                                                                                                                                                                                                                                                                                                                                                                                                                                                                                                                                                                                                                                                                                                                                                                                                                                                                                                                                                                                                                                                                                                                                                                                                                                                                                                |                            |           | HARDIE SOFFIT<br>(Ba) VENTED CEDARMILL - NUT BROWN<br>(B) VENTED SMOOTH<br>COLOUR TO MATCH BENJAMIN MOORE -<br>UNIVERSAL BLACK 2118-10                                                           |
|                                                                                                                                                                                                                                                                                                                                                                                                                                                                                                                                                                                                                                                                                                                                                                                                                                                                                                                                                                                                                                                                                                                                                                                                                                                                                                                                                                                                                                                                                                                                                                                                                                                                                                                                                                                                                                                                                                                                                                                                                                                                                                                                | •                          | 0         | 10         VINYL WINDOWS - GREY           11         GARAGE DOOR - CLOPLAY BRONZE           12         ELECTRICAL CLOSET DOOR           COLOUR TO MATCH BENJAMIN MOORE -         OVERCOAT CC-544 |
|                                                                                                                                                                                                                                                                                                                                                                                                                                                                                                                                                                                                                                                                                                                                                                                                                                                                                                                                                                                                                                                                                                                                                                                                                                                                                                                                                                                                                                                                                                                                                                                                                                                                                                                                                                                                                                                                                                                                                                                                                                                                                                                                |                            |           | GLASS AND ALUMINUM RAILING     WOOD PICKET RAILING     PRIVACY SCREEN WITH ALUMINUM FRAME     AND GLASS                                                                                          |
|                                                                                                                                                                                                                                                                                                                                                                                                                                                                                                                                                                                                                                                                                                                                                                                                                                                                                                                                                                                                                                                                                                                                                                                                                                                                                                                                                                                                                                                                                                                                                                                                                                                                                                                                                                                                                                                                                                                                                                                                                                                                                                                                | 6                          | (2        | (16) WOOD LATTICE SCREEN<br>STAINED TO MATCH FISHER COATING - SEPIA                                                                                                                              |