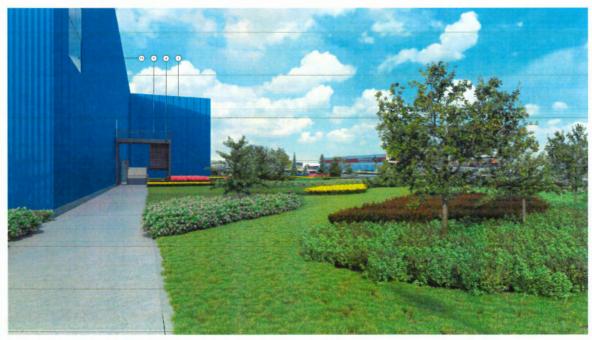

### Urban Design and Site Planning

- The proposed addition is located south of the existing IKEA store and will connect to the existing building to provide additional warehouse space for the business.
- No new vehicle access points are proposed. The proposed development would use the existing driveway letdown and access located immediately south of the existing building.
- Enclosing the additional loading bays will improve the appearance of the new portion of the operation and mitigate any significant noise disturbances.
- Landscaping, including tree and shrub planting, is proposed along the south property line, improving the Mannini Way frontage.

### Landscape Design and Open Space Design

- Staff received a Certified Arborist Report identifying 14 City trees and 16 on-site trees.
- All 14 City trees (tag# City1-City 14), along Jacombs Road and Mannini Way, are to be protected and retained. A tree survival security in the amount of \$71,680.00 shall be provided for the protection of the 14 City trees along the site's west and south frontages.
- The Project Arborist reviewed and determined that the four on-site trees along the east property line (tag # 8880-8883) are in poor condition and decline while 12 on-site trees along the east-west truck drive aisle (tag# 8879, 8884-8894) are in moderate health and directly conflict with the proposed building, curb cuts or berm construction. The applicant is proposing to remove these 16 on-site trees and City Tree Preservation staff have reviewed and concur that these trees should be removed and replaced.
- Based on City policy of a 2:1 ratio of tree replacement, 32 replacement trees are required. The applicant proposes to plant 37 new trees on site with a mix of coniferous and deciduous trees for seasonal interest.
- Native and drought tolerant planting is proposed to reduce irrigation requirements. Plant species have been deliberately selected to provide seasonal interest and habitat for pollinators.
- All landscaped areas will be irrigated with a high-efficiency irrigation system.
- A landscape security in the amount of \$615,948.80 is required to ensure that the proposed landscaping works are completed.

### Crime Prevention Through Environmental Design

- Delivery accesses will be clearly marked to direct drivers and clearly distinguish between public and semi-public spaces from private spaces.
- Open sightlines have been incorporated into the design to ensure clear visual access to all building entrances and between building entrances and sidewalks.
- Low shrub planting has been carefully selected to allow clear sightlines throughout the landscape.
- Low profile bollard lighting is strategically placed to ensure safe pedestrian movement throughout the landscape pathways, including access to and from building entrances. Lighting is proposed to be downward facing and low glare.