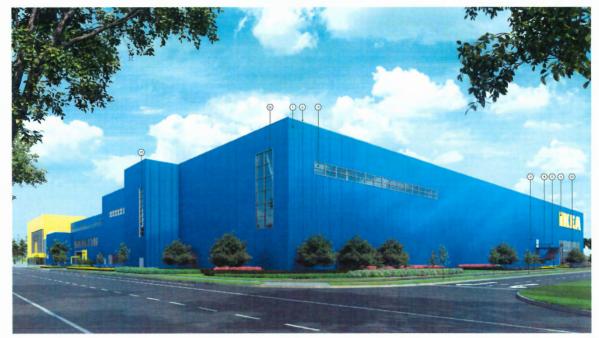

### Origin

Lakeshore Group, on behalf of IKEA Properties Ltd. (Directors: Luc Lauwers, Glen Watson, Alberta Gnat and Wayne Carney), has applied to the City of Richmond for permission to permit the construction of a 15,413 m<sup>2</sup> (165,904.15 ft<sup>2</sup>) addition to the existing building at 3320 Jacombs Road on a site zoned "Industrial Retail (IR1)". A location map of the site is provided in Attachment 1.

The purpose of this proposed addition is to expand the e-commerce, parcel and home delivery capabilities of the business. The expansion also includes additional loading docks for delivery vehicles. The portion of the site immediately south of the existing building, the site of the proposed addition, is currently vacant. The proposed addition seeks to expand southwards from the existing 32,396.5 m<sup>2</sup> (348,713.02 ft<sup>2</sup>) IKEA store, currently comprised of a large three-storey building sited over a portion of ground-level parking. This warehouse expansion was identified as "Phase 5" of the IKEA development in the original Development Permit (DP 10-525175) issued by Council on September 13, 2010.

### Architectural Form and Character

- The building is a large-scale rectilinear massing. Visual interest is introduced using bold colours, as well as the strategic location of glazing the west and southeast building faces.
- Building materials are proposed to be consistent with the existing building, creating for a seamless transition between the two phases.
- Separate sign permits are required for any future signage proposed on-site.