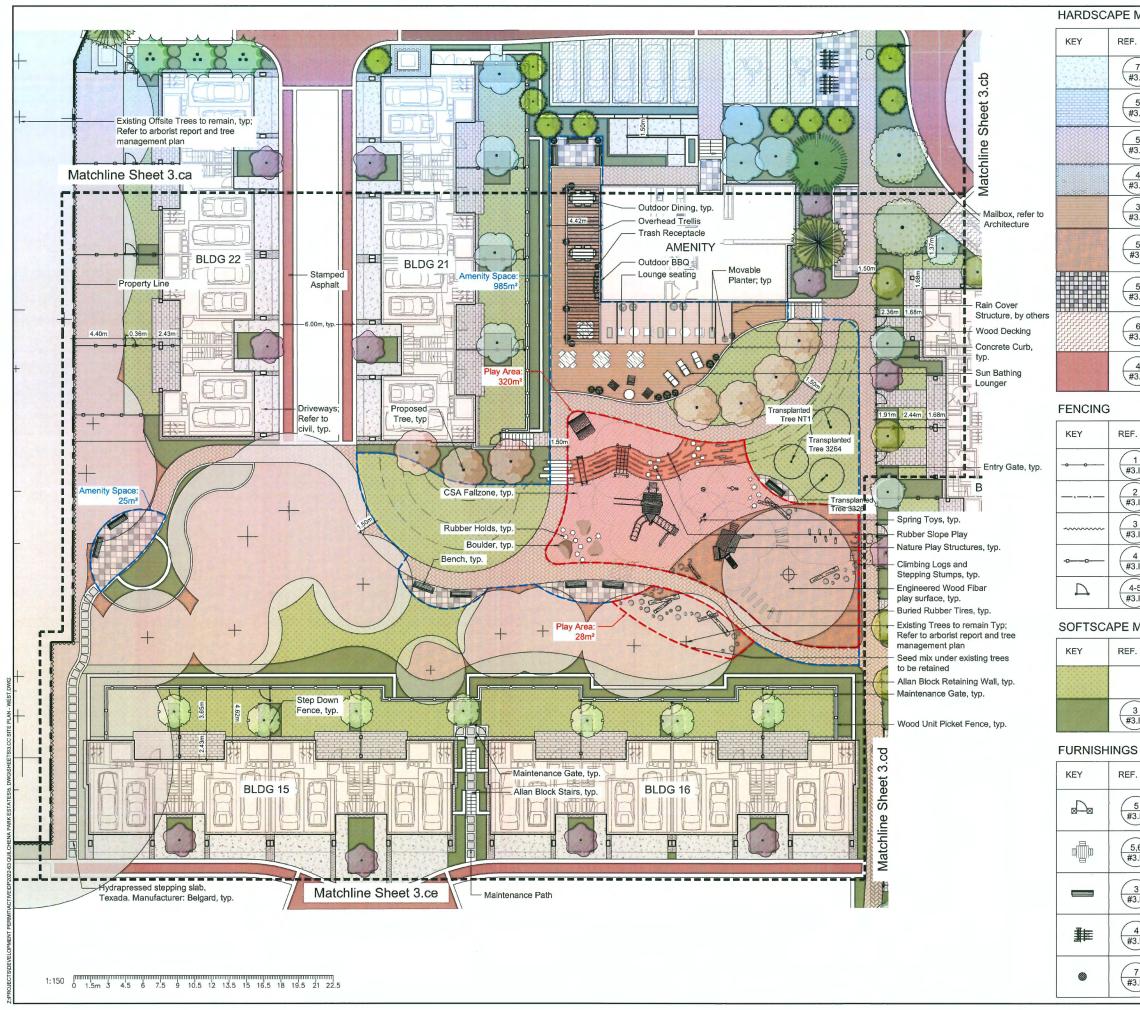

- the project consists of four three-storey townhouse buildings in two, three and fourunit clusters;
- prior to Rezoning Bylaw adoption, the northern portion of the site will be voluntarily transferred to the Richmond School District and consolidated with the Henry Anderson Elementary School to the north of the subject site;
- the proposed vehicle and pedestrian access to the subject site is from Granville
  Road through a shared driveway on an easement located on the adjacent townhouse development to the east (9533 Granville Avenue);
  - the project includes two convertible units which are centrally located, with one of
- the convertible units providing a secondary suite and a surface parking stall for the secondary suite;
- on-site accessible pedestrian paths of travel are provided for residents and visitors;
- the project provides 23 resident parking spaces and three visitor parking stalls, including one accessible parking space;
- resident and visitor bicycle parking spaces are provided on the site;
- the common outdoor amenity space includes covered seating and children's play equipment, among others;
- the existing trees on the neighbouring property to the west will be retained and preserved through maintaining existing grades around the trees;
- the architectural design of the proposed townhouse buildings is consistent with the neighbouring townhouse developments; however, contrasting colours and texture are proposed to create a unique identity for the proposed development; and

the proposed development has been designed to achieve Energy Step Code Level 3 and Emissions Level 4 in the Zero Carbon Step Code and includes a number of

environmental sustainability features.

Donald Duncan, DVSD Development Consultant Landscape Architect, with the aid of the same visual presentation, briefed the Panel on the main landscape features of the project, noting that (i) maintaining the site grading around trees and cantilevering portions of the garage floor slab of an adjacent proposed building in close proximity to a retained tree are proposed to ensure the preservation and protection of trees identified for retention, (ii) appropriate landscape treatments are proposed for different areas on the site, (iii) permeable paving is proposed for the internal drive aisles and visitor parking spaces, (iv) in addition to the retained trees, dense planting of native species and an ornamental streambed are proposed along the west side yard, (v) the proposed planting materials will provide all-season interest, (vi) lighting is proposed at key locations around the subject site including, among others, at building entries, side yards, and adjacent to the children's play area, and (vii) lighting will be directed to desired locations to avoid light spillover into neighbouring properties.

### Staff Comments

Joshua Reis, Director, Development noted that (i) the application includes the voluntary transfer of 392 square metres of the north portion of the site to the adjacent land owned by the Richmond School District which has been secured as a condition of Rezoning Bylaw adoption, (ii) access to proposed development will be provided through the existing townhouse development to the east, (iii) the applicant and the neighbouring strata have confirmed that they have reached an agreement on cost sharing and maintenance of the shared access, (iv) the project includes one secondary suite and two convertible units, (v) four on-site trees are proposed to be retained and protected, (vi) the proposed landscaping for the site includes, among others, the planting of 21 new trees which is over and above the 19 trees that had been proposed at the rezoning stage, and (vii) there is a Servicing Agreement required prior to Building Permit issuance for the project that includes frontage improvements along Granville Avenue including removal of the existing driveway letdown and construction of a new two-metre sidewalk and treed boulevard, and servicing connections.

### **Panel Discussion**

In reply to queries from the Panel, the applicant confirmed that (i) four on-site trees will be retained in addition to the existing trees on the adjacent property to the west, (ii) the two convertible units will incorporate accessibility features consistent with the City's Convertible Unit Guidelines and are designed with provision for future installation of a stair lift if desired, (iii) directional lighting will be installed on the subject site to avoid light spillover into adjacent properties, (iv) the northern portion of the subject site that will be transferred to the Richmond School District will be levelled and fenced by the applicant, and (v) two bicycle parking spaces will be provided in the garage of each townhouse unit and three visitor bicycle parking spaces are proposed in the east side yard near the common outdoor amenity area.

### LANDSCAPE DESIGN

PLAY AREA