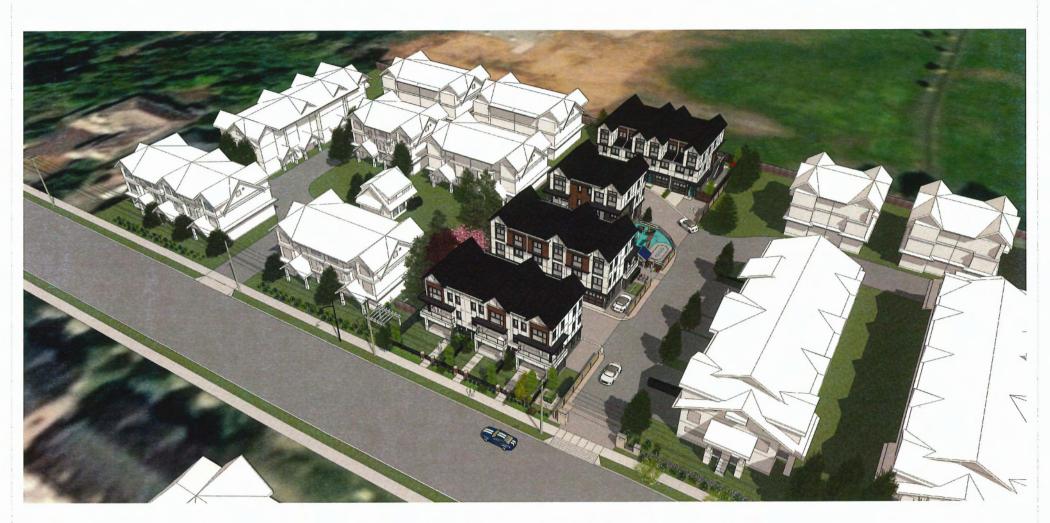

### 1. DEVELOPMENT PERMIT 22-023117 (REDMS No. 7844080)

APPLICANT: Wayne Fougere

PROPERTY LOCATION: 9511 Granville Avenue

INTENT OF PERMIT:

To permit the construction of a 12-unit townhouse development at 9511 Granville Avenue on a site zoned "Town Housing (ZT105) – North McLennan (City Centre)".

- the project consists of four three-storey townhouse buildings in two, three and fourunit clusters;
- prior to Rezoning Bylaw adoption, the northern portion of the site will be voluntarily transferred to the Richmond School District and consolidated with the Henry Anderson Elementary School to the north of the subject site;
- the proposed vehicle and pedestrian access to the subject site is from Granville
  Road through a shared driveway on an easement located on the adjacent townhouse development to the east (9533 Granville Avenue);
  - the project includes two convertible units which are centrally located, with one of
- the convertible units providing a secondary suite and a surface parking stall for the secondary suite;
- on-site accessible pedestrian paths of travel are provided for residents and visitors;
- the project provides 23 resident parking spaces and three visitor parking stalls, including one accessible parking space;
- resident and visitor bicycle parking spaces are provided on the site;
- the common outdoor amenity space includes covered seating and children's play equipment, among others;
- the existing trees on the neighbouring property to the west will be retained and preserved through maintaining existing grades around the trees;
- the architectural design of the proposed townhouse buildings is consistent with the neighbouring townhouse developments; however, contrasting colours and texture are proposed to create a unique identity for the proposed development; and