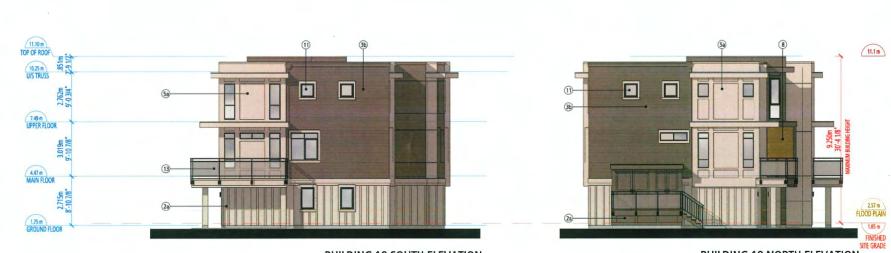

### 2. DEVELOPMENT PERMIT 23-018521

(REDMS No. 7926530)

APPLICANT: Fougere Architecture Inc.

PROPERTY LOCATION: 7491 No. 1 Road

### **Director's Recommendations**

That a Development Permit be issued which would:

- 1. permit the construction of 110 townhouse units at 7491 No. 1 Road on a site zoned "Low Density Townhouses (RTL1)"; and
- 2. vary the provisions of Richmond Zoning Bylaw 8500 to increase the maximum building height from 9.0 m to 9.25 m.
- 3. New Business
- 4. Date of Next Meeting: February 26, 2025