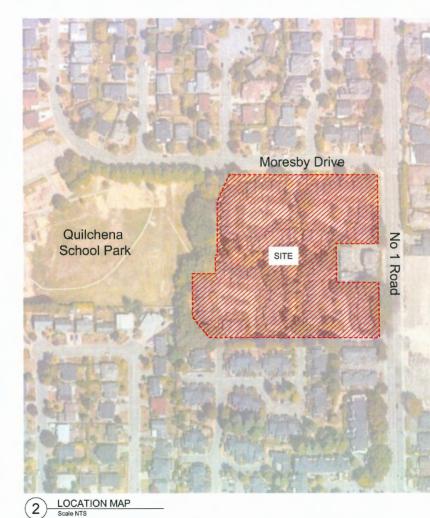

### Origin

Lakeshore Group, on behalf of IKEA Properties Ltd. (Directors: Luc Lauwers, Glen Watson, Alberta Gnat and Wayne Carney), has applied to the City of Richmond for permission to permit the construction of a 15,413 m<sup>2</sup> (165,904.15 ft<sup>2</sup>) addition to the existing building at 3320 Jacombs Road on a site zoned "Industrial Retail (IR1)". A location map of the site is provided in Attachment 1.

### Background

Development surrounding the subject site is as follows:

| To the North: | Retail and restaurant businesses fronting onto Bridgeport Road on properties zoned "Industrial Retail (IR1)".                                                  |
|---------------|----------------------------------------------------------------------------------------------------------------------------------------------------------------|
| To the East:  | Across Knight Street, are business parks with large multi-tenant buildings on properties zoned "Industrial Business Park (IB1)".                               |
| To the South: | Across Mannini Way (the east-west connector road from Knight Street), are large light industrial buildings on property zoned "Industrial Business Park (IB1)". |
| To the West:  | Across Jacombs Road, a combination of retail and industrial buildings on properties zoned "Industrial Retail (IR1)" and "Industrial Business Park (IB1)".      |
|               |                                                                                                                                                                |