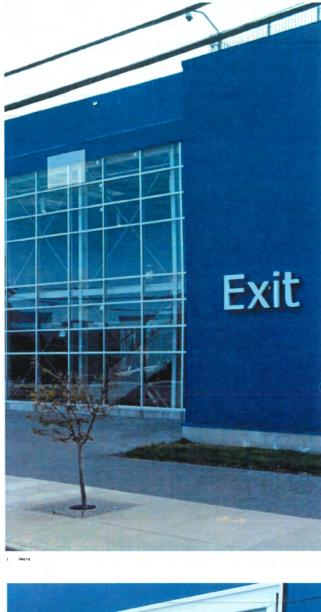

### Architectural Form and Character

- The building is a large-scale rectilinear massing. Visual interest is introduced using bold colours, as well as the strategic location of glazing the west and southeast building faces.
- Building materials are proposed to be consistent with the existing building, creating for a seamless transition between the two phases.
- Separate sign permits are required for any future signage proposed on-site.