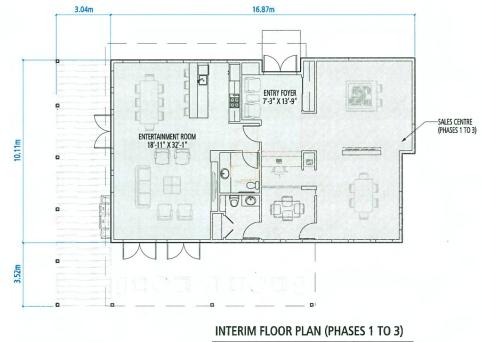

## 9511 GRANVILLE AVE., RICHMOND, B.C. FOR WESTERN CONSTRUCTION

| GROSS SITE AREA<br>ROAD DEDICATION (SOUTH)<br>LAND DEDICATION (NORTH) |                    | <b>2,371 sm</b><br>17 sm<br>392 sm |  |
|-----------------------------------------------------------------------|--------------------|------------------------------------|--|
| NET SITE AREA                                                         |                    | 1,962 sm                           |  |
| UNIT COUNT<br>PERMITTED ZONING                                        |                    | 12 UNITS<br>RS1/F                  |  |
| PROPOSED ZONING                                                       | SITE SPECIFIC & SI |                                    |  |
|                                                                       | Required           | Proposed                           |  |
| DENSITY (FAR)                                                         | 0.70               | 0.70                               |  |
| OPEN SPACE                                                            | 72 sm              | 90 sm                              |  |
| PLAY AREA                                                             | 36 sm              | 72 sm                              |  |
| COVERAGE                                                              | 40%                | 38%                                |  |
| BUILDING HEIGHT                                                       | 12.00 m            | 11.60 m                            |  |

## **BUILDING ELEVATIONS**

**BUILDING 1 ELEVATION - NORTH BUILDING 2 ELEVATION - SOUTH (MIRRORED)**  **BUILDING 3 ELEVATION - NORTH** 

**BUILDING 4 ELEVATION - NORTH** 

## **BUILDING ELEVATIONS**

**ELEVATION - EAST** 

|                                                                                                                                                                                                                                                                                                                                                                                                                                                                                                                                                                                                                                                                                                                                                                                                                                                                                                                                                                                                                                                                                                                                                                                                                                                                                                                                                                                                                                                                                                                                                                                                                                                                                                                                                                                                                                                                                                                                                                                                                                                                                                                                | The Contract of the second |           | EXTERIOR FINISHES                                                                                                                                                                                |
|--------------------------------------------------------------------------------------------------------------------------------------------------------------------------------------------------------------------------------------------------------------------------------------------------------------------------------------------------------------------------------------------------------------------------------------------------------------------------------------------------------------------------------------------------------------------------------------------------------------------------------------------------------------------------------------------------------------------------------------------------------------------------------------------------------------------------------------------------------------------------------------------------------------------------------------------------------------------------------------------------------------------------------------------------------------------------------------------------------------------------------------------------------------------------------------------------------------------------------------------------------------------------------------------------------------------------------------------------------------------------------------------------------------------------------------------------------------------------------------------------------------------------------------------------------------------------------------------------------------------------------------------------------------------------------------------------------------------------------------------------------------------------------------------------------------------------------------------------------------------------------------------------------------------------------------------------------------------------------------------------------------------------------------------------------------------------------------------------------------------------------|----------------------------|-----------|--------------------------------------------------------------------------------------------------------------------------------------------------------------------------------------------------|
| A CARLES AND A CAR |                            |           | BP SHINGLES     SHADOW BLACK                                                                                                                                                                     |
|                                                                                                                                                                                                                                                                                                                                                                                                                                                                                                                                                                                                                                                                                                                                                                                                                                                                                                                                                                                                                                                                                                                                                                                                                                                                                                                                                                                                                                                                                                                                                                                                                                                                                                                                                                                                                                                                                                                                                                                                                                                                                                                                | -                          |           | 2 HARDIE PANEL-SMOOTH<br>COLOUR TO MATCH BENJAMIN MOORE -<br>CHANTILLY LACE 2121-70                                                                                                              |
|                                                                                                                                                                                                                                                                                                                                                                                                                                                                                                                                                                                                                                                                                                                                                                                                                                                                                                                                                                                                                                                                                                                                                                                                                                                                                                                                                                                                                                                                                                                                                                                                                                                                                                                                                                                                                                                                                                                                                                                                                                                                                                                                | 0                          | 6         | (3) HARDIE PANEL<br>TRUE GRAIN - FISHER COATING - SEPIA                                                                                                                                          |
|                                                                                                                                                                                                                                                                                                                                                                                                                                                                                                                                                                                                                                                                                                                                                                                                                                                                                                                                                                                                                                                                                                                                                                                                                                                                                                                                                                                                                                                                                                                                                                                                                                                                                                                                                                                                                                                                                                                                                                                                                                                                                                                                |                            |           | HARDIE LAP SIDING<br>AGED PEWTER<br>COLOUR TO MATCH BENJAMIN MOORE -<br>OVERCOAT CC-544                                                                                                          |
|                                                                                                                                                                                                                                                                                                                                                                                                                                                                                                                                                                                                                                                                                                                                                                                                                                                                                                                                                                                                                                                                                                                                                                                                                                                                                                                                                                                                                                                                                                                                                                                                                                                                                                                                                                                                                                                                                                                                                                                                                                                                                                                                | ®                          | (i)       | (6) ENTRY DOORS<br>COLOUR TO MATCH BENJAMIN MOORE -<br>2057-30 NAPLES BLUE                                                                                                                       |
|                                                                                                                                                                                                                                                                                                                                                                                                                                                                                                                                                                                                                                                                                                                                                                                                                                                                                                                                                                                                                                                                                                                                                                                                                                                                                                                                                                                                                                                                                                                                                                                                                                                                                                                                                                                                                                                                                                                                                                                                                                                                                                                                |                            | ¢         | (6) WOOD FASCIA<br>COLOUR TO MATCH BENJAMIN MOORE -<br>UNIVERSAL BLACK 2118-10                                                                                                                   |
|                                                                                                                                                                                                                                                                                                                                                                                                                                                                                                                                                                                                                                                                                                                                                                                                                                                                                                                                                                                                                                                                                                                                                                                                                                                                                                                                                                                                                                                                                                                                                                                                                                                                                                                                                                                                                                                                                                                                                                                                                                                                                                                                |                            | 99<br>(1) | DOWNSPOUTS AND GUTTERS<br>COLOUR TO MATCH BENJAMIN MOORE -<br>(7a) CHANTILLY LACE 2121-70<br>(7b) UNIVERSAL BLACK 2118-10                                                                        |
|                                                                                                                                                                                                                                                                                                                                                                                                                                                                                                                                                                                                                                                                                                                                                                                                                                                                                                                                                                                                                                                                                                                                                                                                                                                                                                                                                                                                                                                                                                                                                                                                                                                                                                                                                                                                                                                                                                                                                                                                                                                                                                                                | 0                          | 60        | METAL FLASHING<br>COLOUR TO MATCH BENJAMIN MOORE -<br>(8a) UNIVERSAL BLACK 2118-10<br>(8b) OVERCOAT CC-544<br>(8c) CHANTILLY LACE 2121-70                                                        |
|                                                                                                                                                                                                                                                                                                                                                                                                                                                                                                                                                                                                                                                                                                                                                                                                                                                                                                                                                                                                                                                                                                                                                                                                                                                                                                                                                                                                                                                                                                                                                                                                                                                                                                                                                                                                                                                                                                                                                                                                                                                                                                                                |                            |           | HARDIE SOFFIT<br>(Ba) VENTED CEDARMILL - NUT BROWN<br>(B) VENTED SMOOTH<br>COLOUR TO MATCH BENJAMIN MOORE -<br>UNIVERSAL BLACK 2118-10                                                           |
|                                                                                                                                                                                                                                                                                                                                                                                                                                                                                                                                                                                                                                                                                                                                                                                                                                                                                                                                                                                                                                                                                                                                                                                                                                                                                                                                                                                                                                                                                                                                                                                                                                                                                                                                                                                                                                                                                                                                                                                                                                                                                                                                | •                          | 0         | 10         VINYL WINDOWS - GREY           11         GARAGE DOOR - CLOPLAY BRONZE           12         ELECTRICAL CLOSET DOOR           COLOUR TO MATCH BENJAMIN MOORE -         OVERCOAT CC-544 |
|                                                                                                                                                                                                                                                                                                                                                                                                                                                                                                                                                                                                                                                                                                                                                                                                                                                                                                                                                                                                                                                                                                                                                                                                                                                                                                                                                                                                                                                                                                                                                                                                                                                                                                                                                                                                                                                                                                                                                                                                                                                                                                                                |                            |           | GLASS AND ALUMINUM RAILING     WOOD PICKET RAILING     PRIVACY SCREEN WITH ALUMINUM FRAME     AND GLASS                                                                                          |
|                                                                                                                                                                                                                                                                                                                                                                                                                                                                                                                                                                                                                                                                                                                                                                                                                                                                                                                                                                                                                                                                                                                                                                                                                                                                                                                                                                                                                                                                                                                                                                                                                                                                                                                                                                                                                                                                                                                                                                                                                                                                                                                                | 6                          | (2        | (16) WOOD LATTICE SCREEN<br>STAINED TO MATCH FISHER COATING - SEPIA                                                                                                                              |