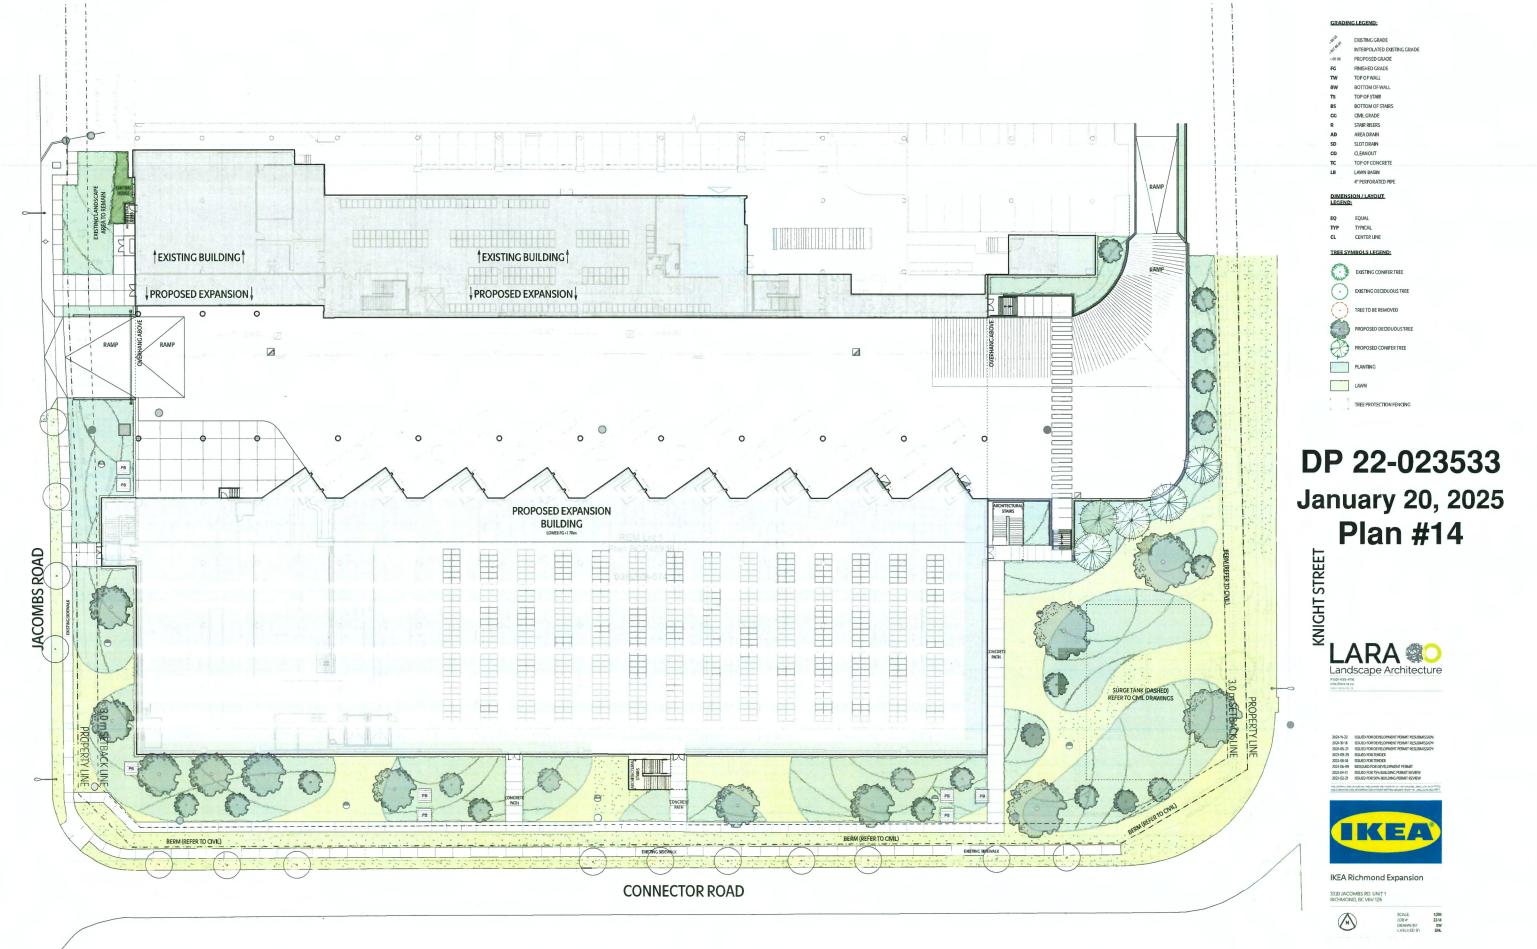

### Origin

Lakeshore Group, on behalf of IKEA Properties Ltd. (Directors: Luc Lauwers, Glen Watson, Alberta Gnat and Wayne Carney), has applied to the City of Richmond for permission to permit the construction of a 15,413 m<sup>2</sup> (165,904.15 ft<sup>2</sup>) addition to the existing building at 3320 Jacombs Road on a site zoned "Industrial Retail (IR1)". A location map of the site is provided in Attachment 1.

The purpose of this proposed addition is to expand the e-commerce, parcel and home delivery capabilities of the business. The expansion also includes additional loading docks for delivery vehicles. The portion of the site immediately south of the existing building, the site of the proposed addition, is currently vacant. The proposed addition seeks to expand southwards from the existing 32,396.5 m<sup>2</sup> (348,713.02 ft<sup>2</sup>) IKEA store, currently comprised of a large three-storey building sited over a portion of ground-level parking. This warehouse expansion was identified as "Phase 5" of the IKEA development in the original Development Permit (DP 10-525175) issued by Council on September 13, 2010.

### Floodplain Management

- A minimum ground floor elevation of 1.70 m is proposed for operational needs allow for the movement of goods between the existing and new buildings on the "first-level", the loading of goods into trucks and ensures sufficient clearance height for trucks at the ground level.
- The applicant is seeking an exemption to the 2.9 m GSC Flood Construction Level (FCL) requirement as set out in the Flood Protection Bylaw for the majority of the ground floor area. Mechanical and electrical rooms are still required to be at a minimum of 2.9 m GSC. This request has been preliminarily reviewed and is generally supported by Building Approvals staff.
- In addition, prior to DP issuance, a flood indemnity covenant in favour of the City is required to be registered on Title. The terms of the covenant are to include:
  - A minimum habitable elevation of 1.70 m GCS for the lifetime of the building, or as approved by the Director, Building Approvals, and ensure that all building construction below 2.9 m GSC is to be constructed in a manner that is not subject to damage by flood water (e.g., concrete construction below this datum and mechanical equipment/electrical room are raised to a minimum of 2.9 m GCS).
  - Operational changes (e.g., staging and holdover areas are reduced on the ground floor and goods are removed from staging and holdover areas overnight).
  - Increased engineering measures (e.g., flood retention ponds/swales, flood warning systems, water/flood proofing).
  - Modification of the indemnity covenant prior to Building Permit (BP) issuance to address any additional mitigation measures that are finalized and approved at the BP stage together with the registration of any additional legal agreements as may be required or identified by the City.
- An in-ground surge tank is proposed at the southeast corner of the site to manage onsite stormwater and 1 in 100-year storm events. Lawn and shrubbery are proposed above the surge tank area to screen the onsite stormwater management infrastructure.
- A berm to the height of 0.3 m above adjacent road's crown of road is proposed along the southeast corner of the site to manage water flow onto the site from adjacent roadways.

### Urban Design and Site Planning

- The proposed addition is located south of the existing IKEA store and will connect to the existing building to provide additional warehouse space for the business.
- No new vehicle access points are proposed. The proposed development would use the existing driveway letdown and access located immediately south of the existing building.
- Enclosing the additional loading bays will improve the appearance of the new portion of the operation and mitigate any significant noise disturbances.
- Landscaping, including tree and shrub planting, is proposed along the south property line, improving the Mannini Way frontage.

### Landscape Design and Open Space Design

- Staff received a Certified Arborist Report identifying 14 City trees and 16 on-site trees.
- All 14 City trees (tag# City1-City 14), along Jacombs Road and Mannini Way, are to be protected and retained. A tree survival security in the amount of \$71,680.00 shall be provided for the protection of the 14 City trees along the site's west and south frontages.
- The Project Arborist reviewed and determined that the four on-site trees along the east property line (tag # 8880-8883) are in poor condition and decline while 12 on-site trees along the east-west truck drive aisle (tag# 8879, 8884-8894) are in moderate health and directly conflict with the proposed building, curb cuts or berm construction. The applicant is proposing to remove these 16 on-site trees and City Tree Preservation staff have reviewed and concur that these trees should be removed and replaced.
- Based on City policy of a 2:1 ratio of tree replacement, 32 replacement trees are required. The applicant proposes to plant 37 new trees on site with a mix of coniferous and deciduous trees for seasonal interest.
- Native and drought tolerant planting is proposed to reduce irrigation requirements. Plant species have been deliberately selected to provide seasonal interest and habitat for pollinators.
- All landscaped areas will be irrigated with a high-efficiency irrigation system.
- A landscape security in the amount of \$615,948.80 is required to ensure that the proposed landscaping works are completed.

# Development Application Data Sheet Development Applications Department

| DP 22-023533                                  |                                                    |                        |                   | Attachment 2                                         |  |
|-----------------------------------------------|----------------------------------------------------|------------------------|-------------------|------------------------------------------------------|--|
| Address: 3320 Jacombs Ro                      | ad                                                 | .,                     |                   |                                                      |  |
| Applicant: Lakeshore Group                    |                                                    | Owner                  | IKEA Prope        | erties Ltd.                                          |  |
| Planning Area(s): East Cam                    | pie Area Plan                                      |                        |                   |                                                      |  |
| Floor Area Gross: <u>51,163 m<sup>2</sup></u> |                                                    | Floor Area Net:        | 47,809.50 r       | n²                                                   |  |
|                                               | Existing                                           |                        |                   | Proposed                                             |  |
| Site Area:                                    | 79,931 m²                                          |                        |                   | No Change                                            |  |
| Land Uses:                                    | Retail, Showroom, Ware                             | house Sales            |                   | No Change                                            |  |
| OCP Designation:                              | Mixed Employm                                      | ent                    |                   | No Change                                            |  |
| Zoning:                                       | Industrial Retail (                                | (IR1)                  |                   | No Change                                            |  |
|                                               | Bylaw Requirement                                  |                        | osed<br>proposed) | Variance                                             |  |
| Floor Area Ratio:                             | Max 1.0                                            | 0.                     |                   | None permitted                                       |  |
| Lot Coverage:                                 | Max. 75%                                           | 36                     | %                 | None                                                 |  |
| Setback – Front Yard (West):                  | Min. 3.0 m                                         | 3.70                   | 6 m               | None                                                 |  |
| Setback – Side Yard (South):                  | Min. 3.0 m                                         | 13.2                   | .5 m              | None                                                 |  |
| Setback – Side Yard (North):                  | N/A                                                | 99.                    | 0 m               | None                                                 |  |
| Setback – Rear Yard (East):                   | N/A                                                | 39.1                   | 3 m               | None                                                 |  |
| Height (m):                                   | Max. 16.0 m                                        | 21.0                   | 6 m               | Increase from 16.0 to<br>21.6 m                      |  |
| Off-street Parking Spaces                     | 748                                                | 1,3                    | 511               | None                                                 |  |
| Off-street Parking Spaces –<br>Accessible:    | 15                                                 | 2                      | 7                 | None                                                 |  |
| Total off-street Spaces:                      | 763                                                | 1,3                    | 38                | None                                                 |  |
| Loading Spaces                                | Medium: 12<br>Large: 10                            | Medium: 4<br>Large: 13 |                   | Reduce medium size<br>loading spaces from<br>12 to 4 |  |
| Bicycle Parking Spaces                        | Class 1 & 2: As<br>Determined by<br>Transportation | Class<br>Class         |                   | None                                                 |  |