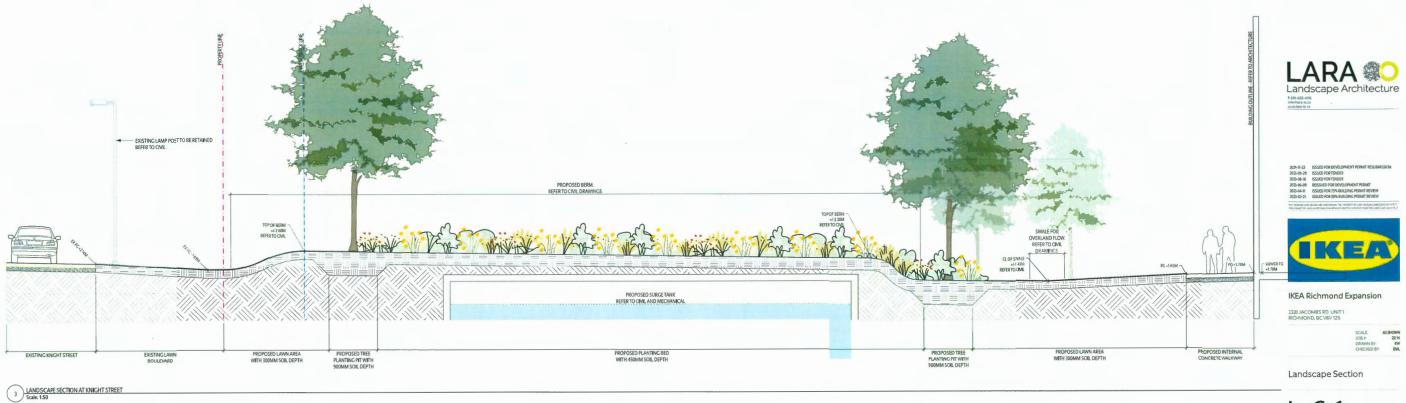

### Floodplain Management

- A minimum ground floor elevation of 1.70 m is proposed for operational needs allow for the movement of goods between the existing and new buildings on the "first-level", the loading of goods into trucks and ensures sufficient clearance height for trucks at the ground level.
- The applicant is seeking an exemption to the 2.9 m GSC Flood Construction Level (FCL) requirement as set out in the Flood Protection Bylaw for the majority of the ground floor area. Mechanical and electrical rooms are still required to be at a minimum of 2.9 m GSC. This request has been preliminarily reviewed and is generally supported by Building Approvals staff.
- In addition, prior to DP issuance, a flood indemnity covenant in favour of the City is required to be registered on Title. The terms of the covenant are to include:
  - A minimum habitable elevation of 1.70 m GCS for the lifetime of the building, or as approved by the Director, Building Approvals, and ensure that all building construction below 2.9 m GSC is to be constructed in a manner that is not subject to damage by flood water (e.g., concrete construction below this datum and mechanical equipment/electrical room are raised to a minimum of 2.9 m GCS).
  - Operational changes (e.g., staging and holdover areas are reduced on the ground floor and goods are removed from staging and holdover areas overnight).
  - Increased engineering measures (e.g., flood retention ponds/swales, flood warning systems, water/flood proofing).
  - Modification of the indemnity covenant prior to Building Permit (BP) issuance to address any additional mitigation measures that are finalized and approved at the BP stage together with the registration of any additional legal agreements as may be required or identified by the City.
- An in-ground surge tank is proposed at the southeast corner of the site to manage onsite stormwater and 1 in 100-year storm events. Lawn and shrubbery are proposed above the surge tank area to screen the onsite stormwater management infrastructure.
- A berm to the height of 0.3 m above adjacent road's crown of road is proposed along the southeast corner of the site to manage water flow onto the site from adjacent roadways.

### Landscape Design and Open Space Design

- Staff received a Certified Arborist Report identifying 14 City trees and 16 on-site trees.
- All 14 City trees (tag# City1-City 14), along Jacombs Road and Mannini Way, are to be protected and retained. A tree survival security in the amount of \$71,680.00 shall be provided for the protection of the 14 City trees along the site's west and south frontages.
- The Project Arborist reviewed and determined that the four on-site trees along the east property line (tag # 8880-8883) are in poor condition and decline while 12 on-site trees along the east-west truck drive aisle (tag# 8879, 8884-8894) are in moderate health and directly conflict with the proposed building, curb cuts or berm construction. The applicant is proposing to remove these 16 on-site trees and City Tree Preservation staff have reviewed and concur that these trees should be removed and replaced.
- Based on City policy of a 2:1 ratio of tree replacement, 32 replacement trees are required. The applicant proposes to plant 37 new trees on site with a mix of coniferous and deciduous trees for seasonal interest.
- Native and drought tolerant planting is proposed to reduce irrigation requirements. Plant species have been deliberately selected to provide seasonal interest and habitat for pollinators.
- All landscaped areas will be irrigated with a high-efficiency irrigation system.
- A landscape security in the amount of \$615,948.80 is required to ensure that the proposed landscaping works are completed.