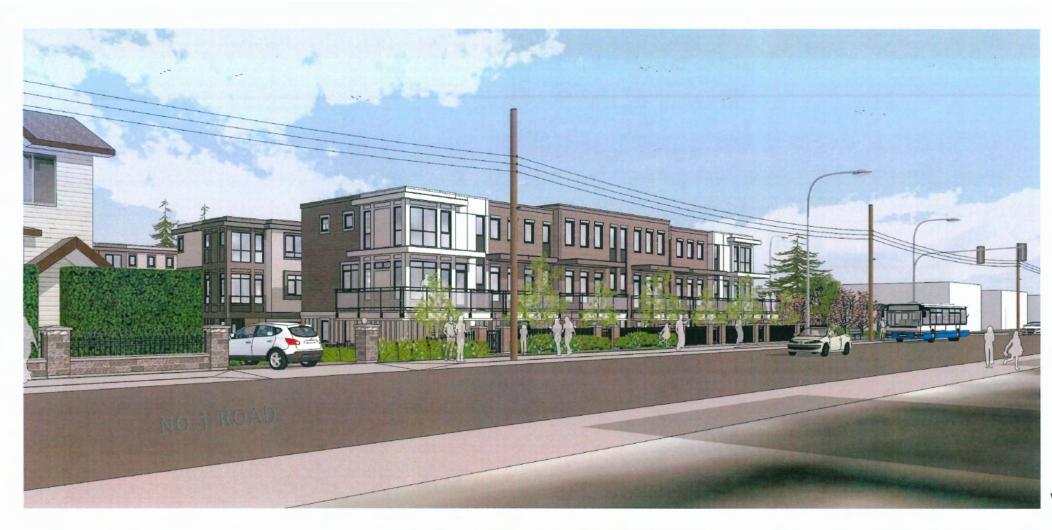

### 2. DEVELOPMENT PERMIT 23-018521

(REDMS No. 7926530)

APPLICANT: Fougere Architecture Inc.

PROPERTY LOCATION: 7491 No. 1 Road

### **Director's Recommendations**

That a Development Permit be issued which would:

- 1. permit the construction of 110 townhouse units at 7491 No. 1 Road on a site zoned "Low Density Townhouses (RTL1)"; and
- 2. vary the provisions of Richmond Zoning Bylaw 8500 to increase the maximum building height from 9.0 m to 9.25 m.
- 3. New Business
- 4. Date of Next Meeting: February 26, 2025