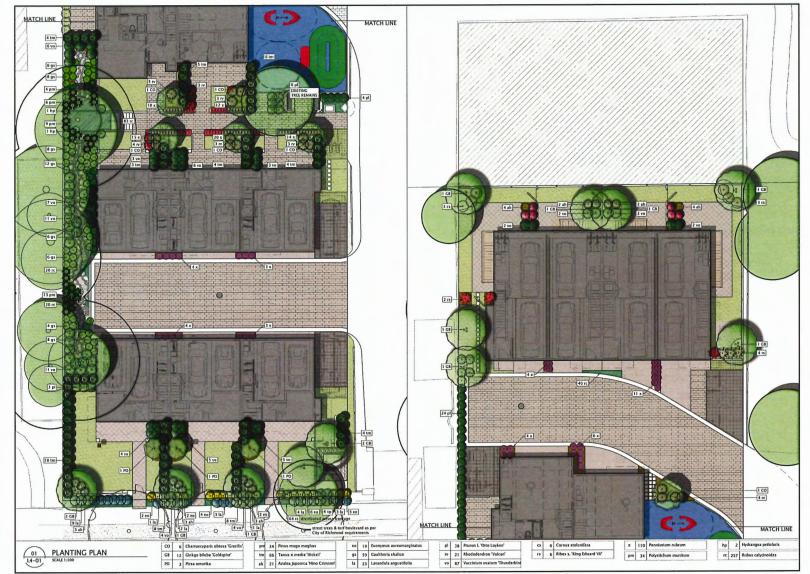

#### TREES

|                                           | PLA              |       | Γ LIST                          |                              |           |                                                               |                              |          |
|-------------------------------------------|------------------|-------|---------------------------------|------------------------------|-----------|---------------------------------------------------------------|------------------------------|----------|
| The second                                | TREES            |       |                                 |                              |           |                                                               |                              |          |
| - + co                                    | CODE             | QTY   | SCIENTIFIC NAME                 | COMMON NAME                  | SIZE      | COMMENTS                                                      | MATURE SIZE                  | SPACING  |
| A HILL                                    | со               | 6     | Chamaecyparis obtusa 'Gracilis' | Slender Hinoki False Cypress | 4.0 m ht. | 150cm STD – Dense Tight Habit<br>B&B min. 50cm root ball dia. | 6m height<br>2m spread       | as shown |
|                                           | GB               | 12    | Ginkgo biloba 'Goldspire'       | Goldspire Ginkgo             | 8cm cal.  | 150cm STD – B&B w/basket<br>min, 50cm root ball dia.          | 6.0m height<br>2.0m width    | as shown |
| GB                                        | PO               | 3     | Picea omorika                   | Serbian Spruce               | 4.0 m ht. | Dense Tight Habit<br>8&B min. 50cm root ball dia.             | 18m height<br>6m spread      | as shown |
| 1                                         | CONIF            | EROU  | IS SHRUBS                       |                              |           |                                                               |                              |          |
| 11 W //                                   | CODE             | QTY   | SCIENTIFIC NAME                 | COMMON NAME                  | SIZE      | COMMENTS                                                      | MATURE SIZE                  | SPACING  |
| mp                                        | pm               | 34    | Pinus mugo mughus               | Mugo Pine                    | #5 pot    | min. 30cm spread<br>min. 20cm height                          | 300cm height<br>500cm spread | as shown |
|                                           | tm               | 66    | Taxus x media 'Hicksii'         | Hick's Yew                   | 1.2m      | min. 30cm spread                                              | 15cm height<br>120cm spread  | 75cm     |
| VAR                                       | BROAL            | DLEAF | EVERGREEN SHRUBS                |                              |           |                                                               |                              |          |
|                                           | CODE             | QTY   | SCIENTIFIC NAME                 | COMMON NAME                  | SIZE      | COMMENTS                                                      | MATURE SIZE                  | SPACING  |
| ah a                                      | ah               | 21    | Azalea Japonica 'Hino Crimson'  | Crimson Japanese Azalea      | #2 pot    | min. 20cm height                                              | 100cm height<br>120cm width  | 60cm     |
| (eo)                                      | eo               | 19    | Euonymus aureomarginatus        | Golden Euonymus              | #2 pot    | min. 20cm height                                              | 120cm height<br>150cm spread | 75cm     |
| (gs)                                      | gs               | 59    | Gaultheria shallon              | Salal                        | #1 pot    | min. 20cm height                                              | 100cm height<br>120cm spread | 65cm     |
|                                           | la               | 23    | Lavandula angustifolia          | English Lavender             | #1 pot    | min. 30cm height                                              | 60cm height<br>75cm spread   | 75cm     |
| Epi 3                                     | pl               | 38    | Prunus I. 'Otto Luyken'         | Otto Luyken Laurel           | #2 pot    | min. 45cm height                                              | 150cm height<br>300cm spread | 60cm     |
| TV                                        | rv               | 21    | Rhododendron 'Vulcan'           | Vulcan Rhododendron          | #2 pot    | min. 45cm height                                              | 150cm height<br>200cm spread | 75cm     |
| vo                                        | vo               | 87    | Vaccinium ovatum 'Thunderbird   | 'Evergreen Huckleberry       | #2 pot    | min. 60cm height                                              | 180cm height<br>190cm spread | 75cm     |
|                                           | DECIDUOUS SHRUBS |       |                                 |                              |           |                                                               |                              |          |
|                                           | CODE             | QTY   | SCIENTIFIC NAME                 | COMMON NAME                  | SIZE      | COMMENTS                                                      | MATURE SIZE                  | SPACING  |
| cs                                        | cs               | 6     | Cornus stolonifera              | Redtwig Dogwood              | #1 pot    | min. 50cm height<br>heavy                                     | 300cm height<br>200cm spread | 90cm     |
| ars 3                                     | rs               | 6     | Ribes s. 'King Edward VII'      | King Edward VII Currant      | #1 pot    | min. 40cm height                                              | 240cm height<br>120cm spread | 75cm     |
|                                           | GRASS            | SES   |                                 |                              |           |                                                               |                              |          |
|                                           | CODE             | QTY   | SCIENTIFIC NAME                 | COMMON NAME                  | SIZE      | COMMENTS                                                      | MATURE SIZE                  | SPACING  |
| 444444<br>******************************* | x                | 110   | Pennisetum rubrum               | Purple Fountain Grass        | #1 pot    |                                                               | 100cm height<br>60cm spread  | 45cm     |
| FERNS                                     |                  |       |                                 |                              |           |                                                               |                              |          |
|                                           | CODE             | QTY   | SCIENTIFIC NAME                 | COMMON NAME                  | SIZE      | COMMENTS                                                      | MATURE SIZE                  | SPACING  |
| ipm]                                      | pm               | 34    | Polystichum munitum             | Swordfern                    | #1 pot    | min. 25cm height                                              | 100cm height<br>100cm spread | 60cm     |
|                                           | VINES            |       |                                 |                              |           |                                                               |                              |          |
|                                           | CODE             | QTY   | SCIENTIFIC NAME                 | COMMON NAME                  | SIZE      | COMMENTS                                                      | MATURE SIZE                  | SPACING  |
| (p)—                                      | hp               | 2     | Hydrangea petiolaris            | Climbing Hydrangea           | #2 pot    | min. 30cm height<br>heavy                                     | 500cm height<br>200cm spread | as shown |
|                                           | GROUND COVERS    |       |                                 |                              |           |                                                               |                              |          |
|                                           | CODE             | QTY   | SCIENTIFIC NAME                 | COMMON NAME                  | SIZE      | COMMENTS                                                      | MATURE SIZE                  | SPACING  |
|                                           | rc               | 257   | Rubus calycinoides              | Creeping Raspberry           | 10cm pot  | min. 25cm spread<br>30cm O.C.                                 | 10cm height<br>60cm spread   | 30cm     |
|                                           | la               |       | Lawn                            | Shade Tolerant Blend         |           |                                                               |                              | 30cm     |