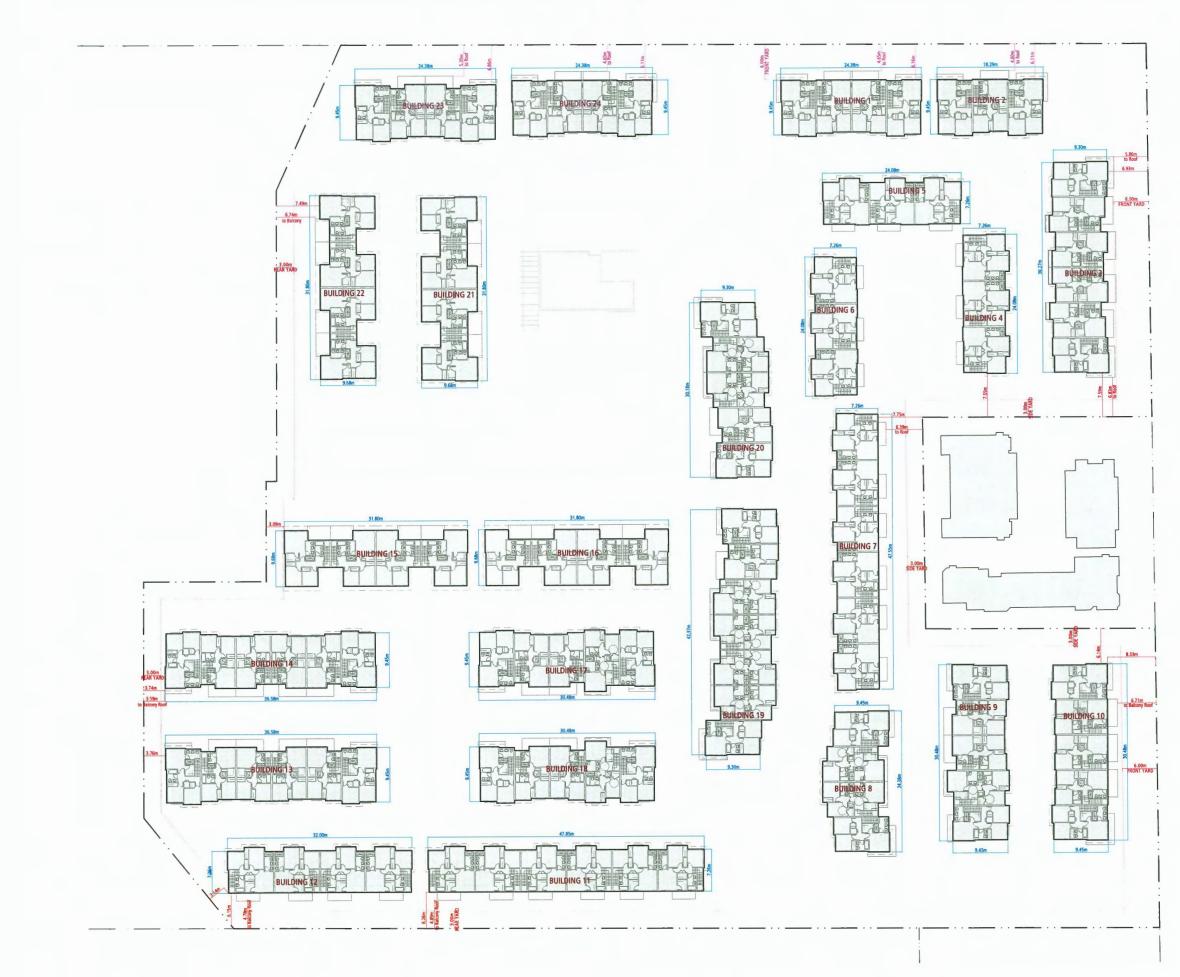

- the project consists of four three-storey townhouse buildings in two, three and fourunit clusters;
- prior to Rezoning Bylaw adoption, the northern portion of the site will be voluntarily transferred to the Richmond School District and consolidated with the Henry Anderson Elementary School to the north of the subject site;
- the proposed vehicle and pedestrian access to the subject site is from Granville
  Road through a shared driveway on an easement located on the adjacent townhouse development to the east (9533 Granville Avenue);
  - the project includes two convertible units which are centrally located, with one of
- the convertible units providing a secondary suite and a surface parking stall for the secondary suite;
- on-site accessible pedestrian paths of travel are provided for residents and visitors;
- the project provides 23 resident parking spaces and three visitor parking stalls, including one accessible parking space;
- resident and visitor bicycle parking spaces are provided on the site;
- the common outdoor amenity space includes covered seating and children's play equipment, among others;
- the existing trees on the neighbouring property to the west will be retained and preserved through maintaining existing grades around the trees;
- the architectural design of the proposed townhouse buildings is consistent with the neighbouring townhouse developments; however, contrasting colours and texture are proposed to create a unique identity for the proposed development; and

the proposed development has been designed to achieve Energy Step Code Level 3 and Emissions Level 4 in the Zero Carbon Step Code and includes a number of

environmental sustainability features.

Donald Duncan, DVSD Development Consultant Landscape Architect, with the aid of the same visual presentation, briefed the Panel on the main landscape features of the project, noting that (i) maintaining the site grading around trees and cantilevering portions of the garage floor slab of an adjacent proposed building in close proximity to a retained tree are proposed to ensure the preservation and protection of trees identified for retention, (ii) appropriate landscape treatments are proposed for different areas on the site, (iii) permeable paving is proposed for the internal drive aisles and visitor parking spaces, (iv) in addition to the retained trees, dense planting of native species and an ornamental streambed are proposed along the west side yard, (v) the proposed planting materials will provide all-season interest, (vi) lighting is proposed at key locations around the subject site including, among others, at building entries, side yards, and adjacent to the children's play area, and (vii) lighting will be directed to desired locations to avoid light spillover into neighbouring properties.

### Staff Comments

Joshua Reis, Director, Development noted that (i) the application includes the voluntary transfer of 392 square metres of the north portion of the site to the adjacent land owned by the Richmond School District which has been secured as a condition of Rezoning Bylaw adoption, (ii) access to proposed development will be provided through the existing townhouse development to the east, (iii) the applicant and the neighbouring strata have confirmed that they have reached an agreement on cost sharing and maintenance of the shared access, (iv) the project includes one secondary suite and two convertible units, (v) four on-site trees are proposed to be retained and protected, (vi) the proposed landscaping for the site includes, among others, the planting of 21 new trees which is over and above the 19 trees that had been proposed at the rezoning stage, and (vii) there is a Servicing Agreement required prior to Building Permit issuance for the project that includes frontage improvements along Granville Avenue including removal of the existing driveway letdown and construction of a new two-metre sidewalk and treed boulevard, and servicing connections.