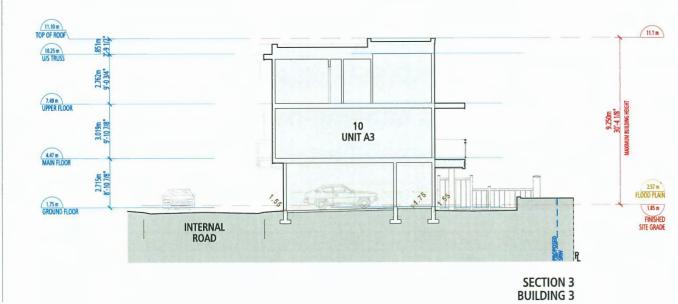

### **Director's Recommendations**

That a Development Permit be issued which would:

- 1. permit the construction of 110 townhouse units at 7491 No. 1 Road on a site zoned "Low Density Townhouses (RTL1)"; and
- 2. vary the provisions of Richmond Zoning Bylaw 8500 to increase the maximum building height from 9.0 m to 9.25 m.
- 3. New Business
- 4. Date of Next Meeting: February 26, 2025