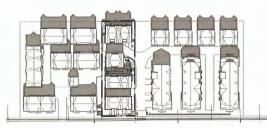

## **BUILDING ELEVATIONS**

**BUILDING 1 ELEVATION - NORTH BUILDING 2 ELEVATION - SOUTH (MIRRORED)**  **BUILDING 3 ELEVATION - NORTH** 

**BUILDING 4 ELEVATION - NORTH** 

## **BUILDING ELEVATIONS**

**ELEVATION - EAST** 

|                                                                                                                                                                                                                                                                                                                                                                                                                                                                                                                                                                                                                                                                                                                                                                                                                                                                                                                                                                                                                                                                                                                                                                                                                                                                                                                                                                                                                                                                                                                                                                                                                                                                                                                                                                                                                                                                                                                                                                                                                                                                                                                                | The Contract of the second |           | EXTERIOR FINISHES                                                                                                                                                                                |
|--------------------------------------------------------------------------------------------------------------------------------------------------------------------------------------------------------------------------------------------------------------------------------------------------------------------------------------------------------------------------------------------------------------------------------------------------------------------------------------------------------------------------------------------------------------------------------------------------------------------------------------------------------------------------------------------------------------------------------------------------------------------------------------------------------------------------------------------------------------------------------------------------------------------------------------------------------------------------------------------------------------------------------------------------------------------------------------------------------------------------------------------------------------------------------------------------------------------------------------------------------------------------------------------------------------------------------------------------------------------------------------------------------------------------------------------------------------------------------------------------------------------------------------------------------------------------------------------------------------------------------------------------------------------------------------------------------------------------------------------------------------------------------------------------------------------------------------------------------------------------------------------------------------------------------------------------------------------------------------------------------------------------------------------------------------------------------------------------------------------------------|----------------------------|-----------|--------------------------------------------------------------------------------------------------------------------------------------------------------------------------------------------------|
| A CARLES AND A CAR |                            |           | BP SHINGLES     SHADOW BLACK                                                                                                                                                                     |
|                                                                                                                                                                                                                                                                                                                                                                                                                                                                                                                                                                                                                                                                                                                                                                                                                                                                                                                                                                                                                                                                                                                                                                                                                                                                                                                                                                                                                                                                                                                                                                                                                                                                                                                                                                                                                                                                                                                                                                                                                                                                                                                                | -                          |           | 2 HARDIE PANEL-SMOOTH<br>COLOUR TO MATCH BENJAMIN MOORE -<br>CHANTILLY LACE 2121-70                                                                                                              |
|                                                                                                                                                                                                                                                                                                                                                                                                                                                                                                                                                                                                                                                                                                                                                                                                                                                                                                                                                                                                                                                                                                                                                                                                                                                                                                                                                                                                                                                                                                                                                                                                                                                                                                                                                                                                                                                                                                                                                                                                                                                                                                                                | 0                          | 6         | (3) HARDIE PANEL<br>TRUE GRAIN - FISHER COATING - SEPIA                                                                                                                                          |
|                                                                                                                                                                                                                                                                                                                                                                                                                                                                                                                                                                                                                                                                                                                                                                                                                                                                                                                                                                                                                                                                                                                                                                                                                                                                                                                                                                                                                                                                                                                                                                                                                                                                                                                                                                                                                                                                                                                                                                                                                                                                                                                                |                            |           | HARDIE LAP SIDING<br>AGED PEWTER<br>COLOUR TO MATCH BENJAMIN MOORE -<br>OVERCOAT CC-544                                                                                                          |
|                                                                                                                                                                                                                                                                                                                                                                                                                                                                                                                                                                                                                                                                                                                                                                                                                                                                                                                                                                                                                                                                                                                                                                                                                                                                                                                                                                                                                                                                                                                                                                                                                                                                                                                                                                                                                                                                                                                                                                                                                                                                                                                                | ®                          | (i)       | (6) ENTRY DOORS<br>COLOUR TO MATCH BENJAMIN MOORE -<br>2057-30 NAPLES BLUE                                                                                                                       |
|                                                                                                                                                                                                                                                                                                                                                                                                                                                                                                                                                                                                                                                                                                                                                                                                                                                                                                                                                                                                                                                                                                                                                                                                                                                                                                                                                                                                                                                                                                                                                                                                                                                                                                                                                                                                                                                                                                                                                                                                                                                                                                                                |                            | ¢         | (6) WOOD FASCIA<br>COLOUR TO MATCH BENJAMIN MOORE -<br>UNIVERSAL BLACK 2118-10                                                                                                                   |
|                                                                                                                                                                                                                                                                                                                                                                                                                                                                                                                                                                                                                                                                                                                                                                                                                                                                                                                                                                                                                                                                                                                                                                                                                                                                                                                                                                                                                                                                                                                                                                                                                                                                                                                                                                                                                                                                                                                                                                                                                                                                                                                                |                            | 99<br>(1) | DOWNSPOUTS AND GUTTERS<br>COLOUR TO MATCH BENJAMIN MOORE -<br>(7a) CHANTILLY LACE 2121-70<br>(7b) UNIVERSAL BLACK 2118-10                                                                        |
|                                                                                                                                                                                                                                                                                                                                                                                                                                                                                                                                                                                                                                                                                                                                                                                                                                                                                                                                                                                                                                                                                                                                                                                                                                                                                                                                                                                                                                                                                                                                                                                                                                                                                                                                                                                                                                                                                                                                                                                                                                                                                                                                | 0                          | 60        | METAL FLASHING<br>COLOUR TO MATCH BENJAMIN MOORE -<br>(8a) UNIVERSAL BLACK 2118-10<br>(8b) OVERCOAT CC-544<br>(8c) CHANTILLY LACE 2121-70                                                        |
|                                                                                                                                                                                                                                                                                                                                                                                                                                                                                                                                                                                                                                                                                                                                                                                                                                                                                                                                                                                                                                                                                                                                                                                                                                                                                                                                                                                                                                                                                                                                                                                                                                                                                                                                                                                                                                                                                                                                                                                                                                                                                                                                |                            |           | HARDIE SOFFIT<br>(Ba) VENTED CEDARMILL - NUT BROWN<br>(B) VENTED SMOOTH<br>COLOUR TO MATCH BENJAMIN MOORE -<br>UNIVERSAL BLACK 2118-10                                                           |
|                                                                                                                                                                                                                                                                                                                                                                                                                                                                                                                                                                                                                                                                                                                                                                                                                                                                                                                                                                                                                                                                                                                                                                                                                                                                                                                                                                                                                                                                                                                                                                                                                                                                                                                                                                                                                                                                                                                                                                                                                                                                                                                                | •                          | 0         | 10         VINYL WINDOWS - GREY           11         GARAGE DOOR - CLOPLAY BRONZE           12         ELECTRICAL CLOSET DOOR           COLOUR TO MATCH BENJAMIN MOORE -         OVERCOAT CC-544 |
|                                                                                                                                                                                                                                                                                                                                                                                                                                                                                                                                                                                                                                                                                                                                                                                                                                                                                                                                                                                                                                                                                                                                                                                                                                                                                                                                                                                                                                                                                                                                                                                                                                                                                                                                                                                                                                                                                                                                                                                                                                                                                                                                |                            |           | GLASS AND ALUMINUM RAILING     WOOD PICKET RAILING     PRIVACY SCREEN WITH ALUMINUM FRAME     AND GLASS                                                                                          |
|                                                                                                                                                                                                                                                                                                                                                                                                                                                                                                                                                                                                                                                                                                                                                                                                                                                                                                                                                                                                                                                                                                                                                                                                                                                                                                                                                                                                                                                                                                                                                                                                                                                                                                                                                                                                                                                                                                                                                                                                                                                                                                                                | 6                          | (2        | (16) WOOD LATTICE SCREEN<br>STAINED TO MATCH FISHER COATING - SEPIA                                                                                                                              |