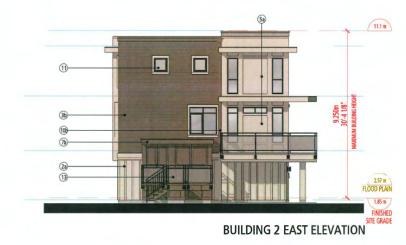

## **BUILDING ELEVATIONS**

**ELEVATION - EAST** 

|                                                                                                                                                                                                                                                                                                                                                                                                                                                                                                                                                                                                                                                                                                                                                                                                                                                                                                                                                                                                                                                                                                                                                                                                                                                                                                                                                                                                                                                                                                                                                                                                                                                                                                                                                                                                                                                                                                                                                                                                                                                                                                                                | The Contract of the second |           | EXTERIOR FINISHES                                                                                                                                                                                |
|--------------------------------------------------------------------------------------------------------------------------------------------------------------------------------------------------------------------------------------------------------------------------------------------------------------------------------------------------------------------------------------------------------------------------------------------------------------------------------------------------------------------------------------------------------------------------------------------------------------------------------------------------------------------------------------------------------------------------------------------------------------------------------------------------------------------------------------------------------------------------------------------------------------------------------------------------------------------------------------------------------------------------------------------------------------------------------------------------------------------------------------------------------------------------------------------------------------------------------------------------------------------------------------------------------------------------------------------------------------------------------------------------------------------------------------------------------------------------------------------------------------------------------------------------------------------------------------------------------------------------------------------------------------------------------------------------------------------------------------------------------------------------------------------------------------------------------------------------------------------------------------------------------------------------------------------------------------------------------------------------------------------------------------------------------------------------------------------------------------------------------|----------------------------|-----------|--------------------------------------------------------------------------------------------------------------------------------------------------------------------------------------------------|
| A CARLES AND A CAR |                            |           | BP SHINGLES     SHADOW BLACK                                                                                                                                                                     |
|                                                                                                                                                                                                                                                                                                                                                                                                                                                                                                                                                                                                                                                                                                                                                                                                                                                                                                                                                                                                                                                                                                                                                                                                                                                                                                                                                                                                                                                                                                                                                                                                                                                                                                                                                                                                                                                                                                                                                                                                                                                                                                                                | -                          |           | 2 HARDIE PANEL-SMOOTH<br>COLOUR TO MATCH BENJAMIN MOORE -<br>CHANTILLY LACE 2121-70                                                                                                              |
|                                                                                                                                                                                                                                                                                                                                                                                                                                                                                                                                                                                                                                                                                                                                                                                                                                                                                                                                                                                                                                                                                                                                                                                                                                                                                                                                                                                                                                                                                                                                                                                                                                                                                                                                                                                                                                                                                                                                                                                                                                                                                                                                | 0                          | 6         | (3) HARDIE PANEL<br>TRUE GRAIN - FISHER COATING - SEPIA                                                                                                                                          |
|                                                                                                                                                                                                                                                                                                                                                                                                                                                                                                                                                                                                                                                                                                                                                                                                                                                                                                                                                                                                                                                                                                                                                                                                                                                                                                                                                                                                                                                                                                                                                                                                                                                                                                                                                                                                                                                                                                                                                                                                                                                                                                                                |                            |           | HARDIE LAP SIDING<br>AGED PEWTER<br>COLOUR TO MATCH BENJAMIN MOORE -<br>OVERCOAT CC-544                                                                                                          |
|                                                                                                                                                                                                                                                                                                                                                                                                                                                                                                                                                                                                                                                                                                                                                                                                                                                                                                                                                                                                                                                                                                                                                                                                                                                                                                                                                                                                                                                                                                                                                                                                                                                                                                                                                                                                                                                                                                                                                                                                                                                                                                                                | ®                          | (i)       | (6) ENTRY DOORS<br>COLOUR TO MATCH BENJAMIN MOORE -<br>2057-30 NAPLES BLUE                                                                                                                       |
|                                                                                                                                                                                                                                                                                                                                                                                                                                                                                                                                                                                                                                                                                                                                                                                                                                                                                                                                                                                                                                                                                                                                                                                                                                                                                                                                                                                                                                                                                                                                                                                                                                                                                                                                                                                                                                                                                                                                                                                                                                                                                                                                |                            | ¢         | (6) WOOD FASCIA<br>COLOUR TO MATCH BENJAMIN MOORE -<br>UNIVERSAL BLACK 2118-10                                                                                                                   |
|                                                                                                                                                                                                                                                                                                                                                                                                                                                                                                                                                                                                                                                                                                                                                                                                                                                                                                                                                                                                                                                                                                                                                                                                                                                                                                                                                                                                                                                                                                                                                                                                                                                                                                                                                                                                                                                                                                                                                                                                                                                                                                                                |                            | 99<br>(1) | DOWNSPOUTS AND GUTTERS<br>COLOUR TO MATCH BENJAMIN MOORE -<br>(7a) CHANTILLY LACE 2121-70<br>(7b) UNIVERSAL BLACK 2118-10                                                                        |
|                                                                                                                                                                                                                                                                                                                                                                                                                                                                                                                                                                                                                                                                                                                                                                                                                                                                                                                                                                                                                                                                                                                                                                                                                                                                                                                                                                                                                                                                                                                                                                                                                                                                                                                                                                                                                                                                                                                                                                                                                                                                                                                                | 0                          | 60        | METAL FLASHING<br>COLOUR TO MATCH BENJAMIN MOORE -<br>(8a) UNIVERSAL BLACK 2118-10<br>(8b) OVERCOAT CC-544<br>(8c) CHANTILLY LACE 2121-70                                                        |
|                                                                                                                                                                                                                                                                                                                                                                                                                                                                                                                                                                                                                                                                                                                                                                                                                                                                                                                                                                                                                                                                                                                                                                                                                                                                                                                                                                                                                                                                                                                                                                                                                                                                                                                                                                                                                                                                                                                                                                                                                                                                                                                                |                            |           | HARDIE SOFFIT<br>(Ba) VENTED CEDARMILL - NUT BROWN<br>(B) VENTED SMOOTH<br>COLOUR TO MATCH BENJAMIN MOORE -<br>UNIVERSAL BLACK 2118-10                                                           |
|                                                                                                                                                                                                                                                                                                                                                                                                                                                                                                                                                                                                                                                                                                                                                                                                                                                                                                                                                                                                                                                                                                                                                                                                                                                                                                                                                                                                                                                                                                                                                                                                                                                                                                                                                                                                                                                                                                                                                                                                                                                                                                                                | •                          | 0         | 10         VINYL WINDOWS - GREY           11         GARAGE DOOR - CLOPLAY BRONZE           12         ELECTRICAL CLOSET DOOR           COLOUR TO MATCH BENJAMIN MOORE -         OVERCOAT CC-544 |
|                                                                                                                                                                                                                                                                                                                                                                                                                                                                                                                                                                                                                                                                                                                                                                                                                                                                                                                                                                                                                                                                                                                                                                                                                                                                                                                                                                                                                                                                                                                                                                                                                                                                                                                                                                                                                                                                                                                                                                                                                                                                                                                                |                            |           | GLASS AND ALUMINUM RAILING     WOOD PICKET RAILING     PRIVACY SCREEN WITH ALUMINUM FRAME     AND GLASS                                                                                          |
|                                                                                                                                                                                                                                                                                                                                                                                                                                                                                                                                                                                                                                                                                                                                                                                                                                                                                                                                                                                                                                                                                                                                                                                                                                                                                                                                                                                                                                                                                                                                                                                                                                                                                                                                                                                                                                                                                                                                                                                                                                                                                                                                | 6                          | (2        | (16) WOOD LATTICE SCREEN<br>STAINED TO MATCH FISHER COATING - SEPIA                                                                                                                              |