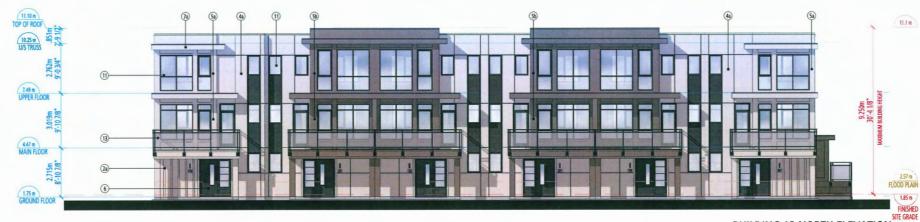

## **BUILDING ELEVATIONS**

**BUILDING 1 ELEVATION - NORTH BUILDING 2 ELEVATION - SOUTH (MIRRORED)**  **BUILDING 3 ELEVATION - NORTH** 

**BUILDING 4 ELEVATION - NORTH** 

## **BUILDING ELEVATIONS**

**ELEVATION - EAST** 

|                                                                                                                                                                                                                                                                                                                                                                                                                                                                                                                                                                                                                                                                                                                                                                                                                                                                                                                                                                                                                                                                                                                                                                                                                                                                                                                                                                                                                                                                                                                                                                                                                                                                                                                                                                                                                                                                                                                                                                                                                                                                                                                                | The Contract of the second |           | EXTERIOR FINISHES                                                                                                                                                                                |
|--------------------------------------------------------------------------------------------------------------------------------------------------------------------------------------------------------------------------------------------------------------------------------------------------------------------------------------------------------------------------------------------------------------------------------------------------------------------------------------------------------------------------------------------------------------------------------------------------------------------------------------------------------------------------------------------------------------------------------------------------------------------------------------------------------------------------------------------------------------------------------------------------------------------------------------------------------------------------------------------------------------------------------------------------------------------------------------------------------------------------------------------------------------------------------------------------------------------------------------------------------------------------------------------------------------------------------------------------------------------------------------------------------------------------------------------------------------------------------------------------------------------------------------------------------------------------------------------------------------------------------------------------------------------------------------------------------------------------------------------------------------------------------------------------------------------------------------------------------------------------------------------------------------------------------------------------------------------------------------------------------------------------------------------------------------------------------------------------------------------------------|----------------------------|-----------|--------------------------------------------------------------------------------------------------------------------------------------------------------------------------------------------------|
| A CARLES AND A CAR |                            |           | BP SHINGLES     SHADOW BLACK                                                                                                                                                                     |
|                                                                                                                                                                                                                                                                                                                                                                                                                                                                                                                                                                                                                                                                                                                                                                                                                                                                                                                                                                                                                                                                                                                                                                                                                                                                                                                                                                                                                                                                                                                                                                                                                                                                                                                                                                                                                                                                                                                                                                                                                                                                                                                                | -                          |           | 2 HARDIE PANEL-SMOOTH<br>COLOUR TO MATCH BENJAMIN MOORE -<br>CHANTILLY LACE 2121-70                                                                                                              |
|                                                                                                                                                                                                                                                                                                                                                                                                                                                                                                                                                                                                                                                                                                                                                                                                                                                                                                                                                                                                                                                                                                                                                                                                                                                                                                                                                                                                                                                                                                                                                                                                                                                                                                                                                                                                                                                                                                                                                                                                                                                                                                                                | 0                          | 6         | (3) HARDIE PANEL<br>TRUE GRAIN - FISHER COATING - SEPIA                                                                                                                                          |
|                                                                                                                                                                                                                                                                                                                                                                                                                                                                                                                                                                                                                                                                                                                                                                                                                                                                                                                                                                                                                                                                                                                                                                                                                                                                                                                                                                                                                                                                                                                                                                                                                                                                                                                                                                                                                                                                                                                                                                                                                                                                                                                                |                            |           | HARDIE LAP SIDING<br>AGED PEWTER<br>COLOUR TO MATCH BENJAMIN MOORE -<br>OVERCOAT CC-544                                                                                                          |
|                                                                                                                                                                                                                                                                                                                                                                                                                                                                                                                                                                                                                                                                                                                                                                                                                                                                                                                                                                                                                                                                                                                                                                                                                                                                                                                                                                                                                                                                                                                                                                                                                                                                                                                                                                                                                                                                                                                                                                                                                                                                                                                                | ®                          | (i)       | (6) ENTRY DOORS<br>COLOUR TO MATCH BENJAMIN MOORE -<br>2057-30 NAPLES BLUE                                                                                                                       |
|                                                                                                                                                                                                                                                                                                                                                                                                                                                                                                                                                                                                                                                                                                                                                                                                                                                                                                                                                                                                                                                                                                                                                                                                                                                                                                                                                                                                                                                                                                                                                                                                                                                                                                                                                                                                                                                                                                                                                                                                                                                                                                                                |                            | ¢         | (6) WOOD FASCIA<br>COLOUR TO MATCH BENJAMIN MOORE -<br>UNIVERSAL BLACK 2118-10                                                                                                                   |
|                                                                                                                                                                                                                                                                                                                                                                                                                                                                                                                                                                                                                                                                                                                                                                                                                                                                                                                                                                                                                                                                                                                                                                                                                                                                                                                                                                                                                                                                                                                                                                                                                                                                                                                                                                                                                                                                                                                                                                                                                                                                                                                                |                            | 99<br>(1) | DOWNSPOUTS AND GUTTERS<br>COLOUR TO MATCH BENJAMIN MOORE -<br>(7a) CHANTILLY LACE 2121-70<br>(7b) UNIVERSAL BLACK 2118-10                                                                        |
|                                                                                                                                                                                                                                                                                                                                                                                                                                                                                                                                                                                                                                                                                                                                                                                                                                                                                                                                                                                                                                                                                                                                                                                                                                                                                                                                                                                                                                                                                                                                                                                                                                                                                                                                                                                                                                                                                                                                                                                                                                                                                                                                | 0                          | 60        | METAL FLASHING<br>COLOUR TO MATCH BENJAMIN MOORE -<br>(8a) UNIVERSAL BLACK 2118-10<br>(8b) OVERCOAT CC-544<br>(8c) CHANTILLY LACE 2121-70                                                        |
|                                                                                                                                                                                                                                                                                                                                                                                                                                                                                                                                                                                                                                                                                                                                                                                                                                                                                                                                                                                                                                                                                                                                                                                                                                                                                                                                                                                                                                                                                                                                                                                                                                                                                                                                                                                                                                                                                                                                                                                                                                                                                                                                |                            |           | HARDIE SOFFIT<br>(Ba) VENTED CEDARMILL - NUT BROWN<br>(B) VENTED SMOOTH<br>COLOUR TO MATCH BENJAMIN MOORE -<br>UNIVERSAL BLACK 2118-10                                                           |
|                                                                                                                                                                                                                                                                                                                                                                                                                                                                                                                                                                                                                                                                                                                                                                                                                                                                                                                                                                                                                                                                                                                                                                                                                                                                                                                                                                                                                                                                                                                                                                                                                                                                                                                                                                                                                                                                                                                                                                                                                                                                                                                                | •                          | 0         | 10         VINYL WINDOWS - GREY           11         GARAGE DOOR - CLOPLAY BRONZE           12         ELECTRICAL CLOSET DOOR           COLOUR TO MATCH BENJAMIN MOORE -         OVERCOAT CC-544 |
|                                                                                                                                                                                                                                                                                                                                                                                                                                                                                                                                                                                                                                                                                                                                                                                                                                                                                                                                                                                                                                                                                                                                                                                                                                                                                                                                                                                                                                                                                                                                                                                                                                                                                                                                                                                                                                                                                                                                                                                                                                                                                                                                |                            |           | GLASS AND ALUMINUM RAILING     WOOD PICKET RAILING     PRIVACY SCREEN WITH ALUMINUM FRAME     AND GLASS                                                                                          |
|                                                                                                                                                                                                                                                                                                                                                                                                                                                                                                                                                                                                                                                                                                                                                                                                                                                                                                                                                                                                                                                                                                                                                                                                                                                                                                                                                                                                                                                                                                                                                                                                                                                                                                                                                                                                                                                                                                                                                                                                                                                                                                                                | 6                          | (2        | (16) WOOD LATTICE SCREEN<br>STAINED TO MATCH FISHER COATING - SEPIA                                                                                                                              |