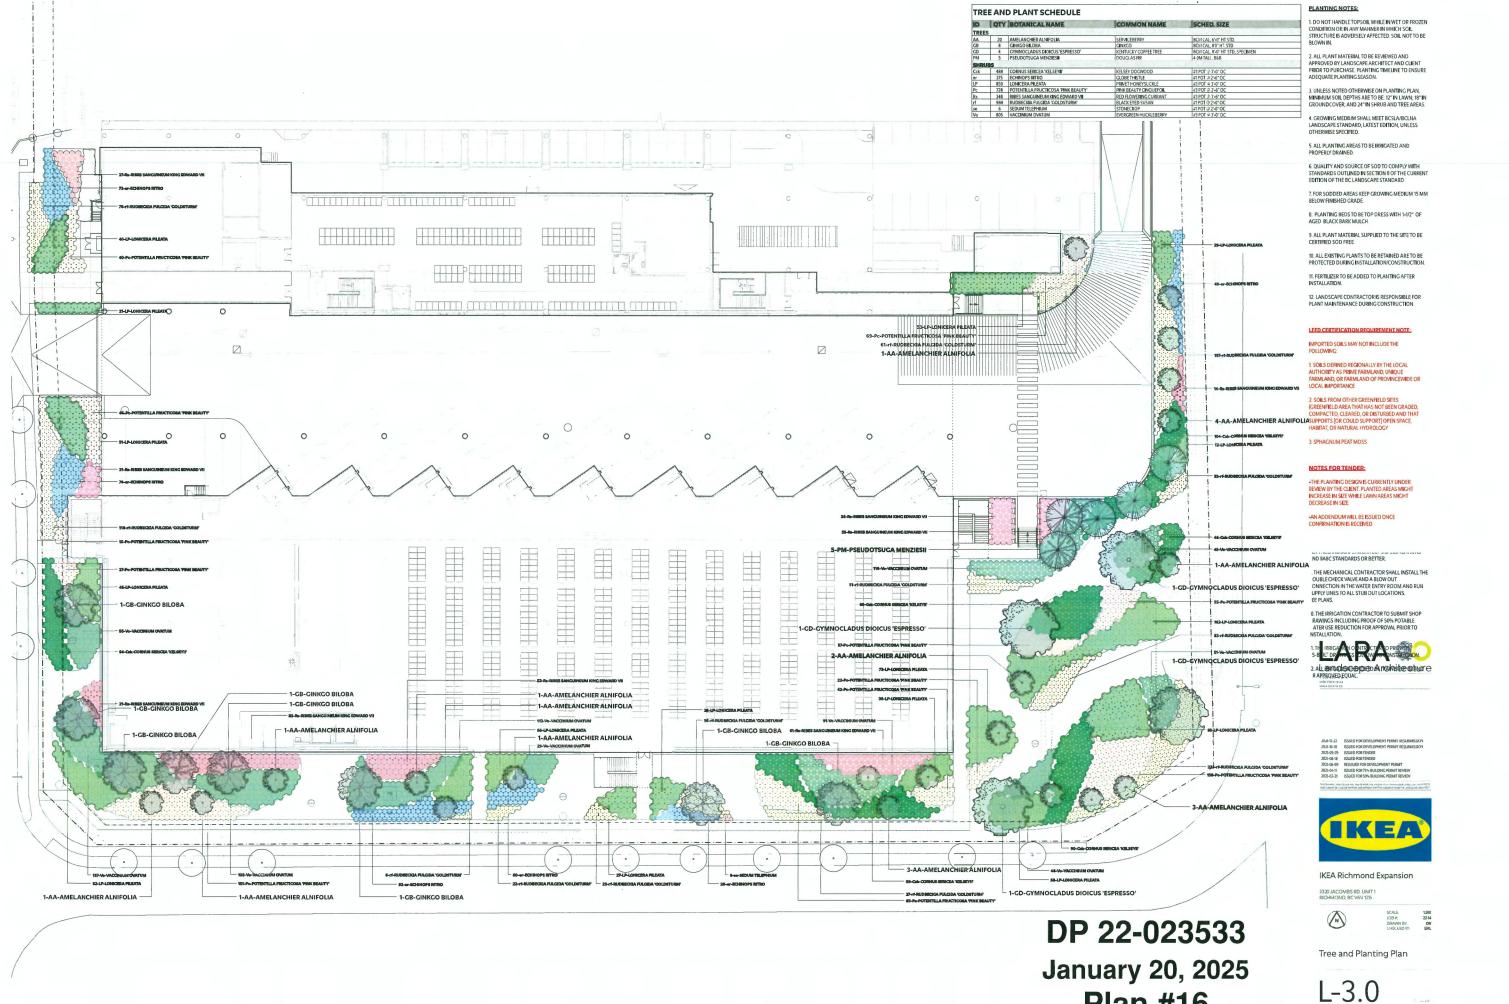

### Crime Prevention Through Environmental Design

- Delivery accesses will be clearly marked to direct drivers and clearly distinguish between public and semi-public spaces from private spaces.
- Open sightlines have been incorporated into the design to ensure clear visual access to all building entrances and between building entrances and sidewalks.
- Low shrub planting has been carefully selected to allow clear sightlines throughout the landscape.
- Low profile bollard lighting is strategically placed to ensure safe pedestrian movement throughout the landscape pathways, including access to and from building entrances. Lighting is proposed to be downward facing and low glare.