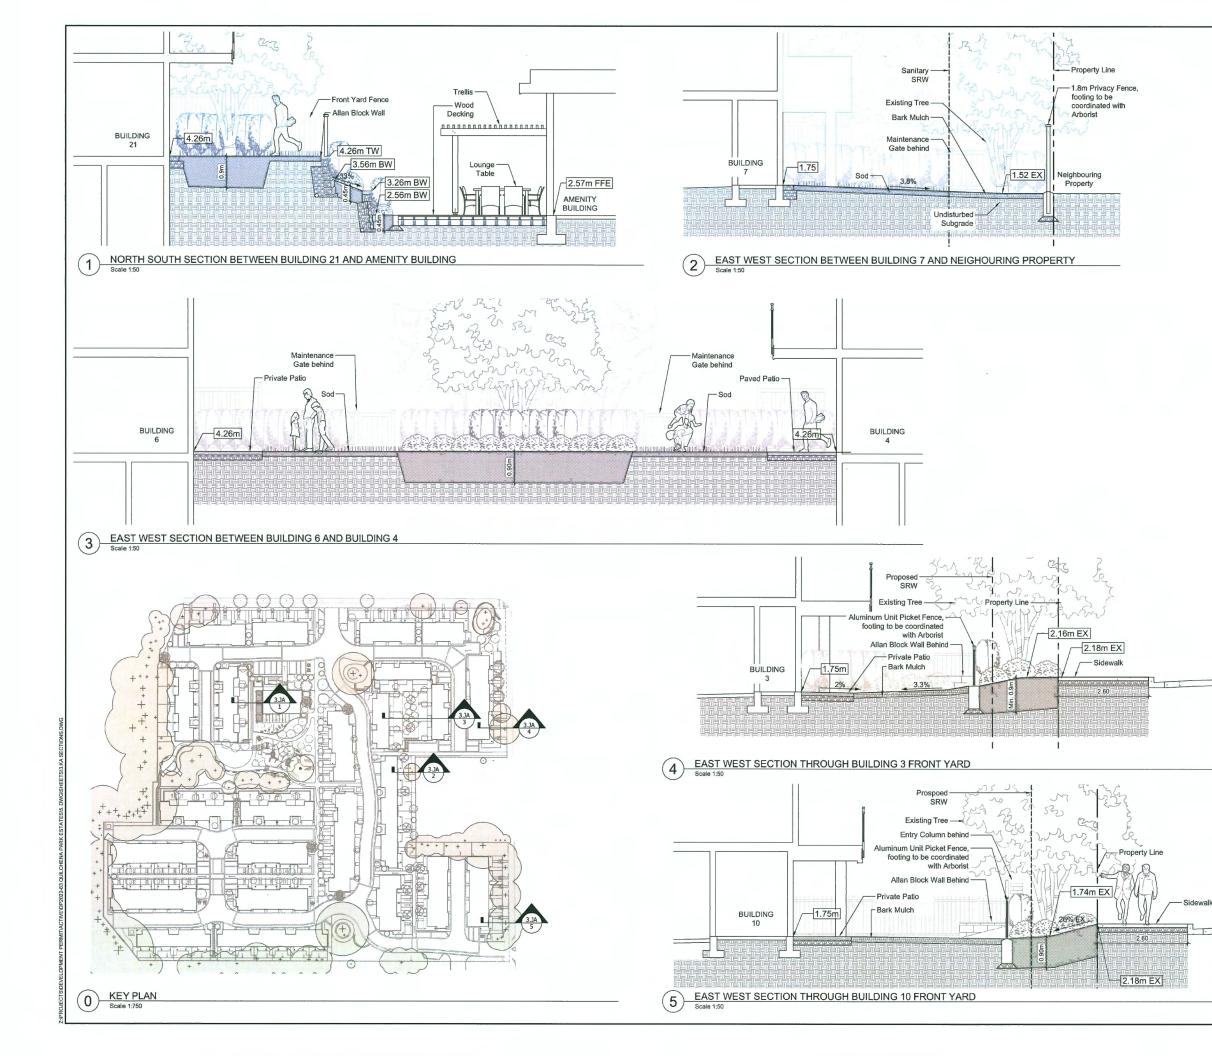

the proposed development has been designed to achieve Energy Step Code Level 3 and Emissions Level 4 in the Zero Carbon Step Code and includes a number of

environmental sustainability features.

Donald Duncan, DVSD Development Consultant Landscape Architect, with the aid of the same visual presentation, briefed the Panel on the main landscape features of the project, noting that (i) maintaining the site grading around trees and cantilevering portions of the garage floor slab of an adjacent proposed building in close proximity to a retained tree are proposed to ensure the preservation and protection of trees identified for retention, (ii) appropriate landscape treatments are proposed for different areas on the site, (iii) permeable paving is proposed for the internal drive aisles and visitor parking spaces, (iv) in addition to the retained trees, dense planting of native species and an ornamental streambed are proposed along the west side yard, (v) the proposed planting materials will provide all-season interest, (vi) lighting is proposed at key locations around the subject site including, among others, at building entries, side yards, and adjacent to the children's play area, and (vii) lighting will be directed to desired locations to avoid light spillover into neighbouring properties.

### Staff Comments

Joshua Reis, Director, Development noted that (i) the application includes the voluntary transfer of 392 square metres of the north portion of the site to the adjacent land owned by the Richmond School District which has been secured as a condition of Rezoning Bylaw adoption, (ii) access to proposed development will be provided through the existing townhouse development to the east, (iii) the applicant and the neighbouring strata have confirmed that they have reached an agreement on cost sharing and maintenance of the shared access, (iv) the project includes one secondary suite and two convertible units, (v) four on-site trees are proposed to be retained and protected, (vi) the proposed landscaping for the site includes, among others, the planting of 21 new trees which is over and above the 19 trees that had been proposed at the rezoning stage, and (vii) there is a Servicing Agreement required prior to Building Permit issuance for the project that includes frontage improvements along Granville Avenue including removal of the existing driveway letdown and construction of a new two-metre sidewalk and treed boulevard, and servicing connections.

### **Panel Discussion**

In reply to queries from the Panel, the applicant confirmed that (i) four on-site trees will be retained in addition to the existing trees on the adjacent property to the west, (ii) the two convertible units will incorporate accessibility features consistent with the City's Convertible Unit Guidelines and are designed with provision for future installation of a stair lift if desired, (iii) directional lighting will be installed on the subject site to avoid light spillover into adjacent properties, (iv) the northern portion of the subject site that will be transferred to the Richmond School District will be levelled and fenced by the applicant, and (v) two bicycle parking spaces will be provided in the garage of each townhouse unit and three visitor bicycle parking spaces are proposed in the east side yard near the common outdoor amenity area.