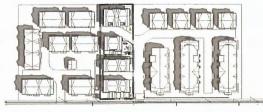

## 9511 GRANVILLE AVE., RICHMOND, B.C. FOR WESTERN CONSTRUCTION

| GROSS SITE AREA<br>ROAD DEDICATION (SOUTH)<br>LAND DEDICATION (NORTH) |                    | <b>2,371 sm</b><br>17 sm<br>392 sm |  |
|-----------------------------------------------------------------------|--------------------|------------------------------------|--|
| NET SITE AREA                                                         |                    | 1,962 sm                           |  |
| UNIT COUNT<br>PERMITTED ZONING                                        |                    | 12 UNITS<br>RS1/F                  |  |
| PROPOSED ZONING                                                       | SITE SPECIFIC & SI |                                    |  |
|                                                                       | Required           | Proposed                           |  |
| DENSITY (FAR)                                                         | 0.70               | 0.70                               |  |
| OPEN SPACE                                                            | 72 sm              | 90 sm                              |  |
| PLAY AREA                                                             | 36 sm              | 72 sm                              |  |
| COVERAGE                                                              | 40%                | 38%                                |  |
| BUILDING HEIGHT                                                       | 12.00 m            | 11.60 m                            |  |

## **BUILDING ELEVATIONS**

**BUILDING 1 ELEVATION - NORTH BUILDING 2 ELEVATION - SOUTH (MIRRORED)**  **BUILDING 3 ELEVATION - NORTH** 

**BUILDING 4 ELEVATION - NORTH** 