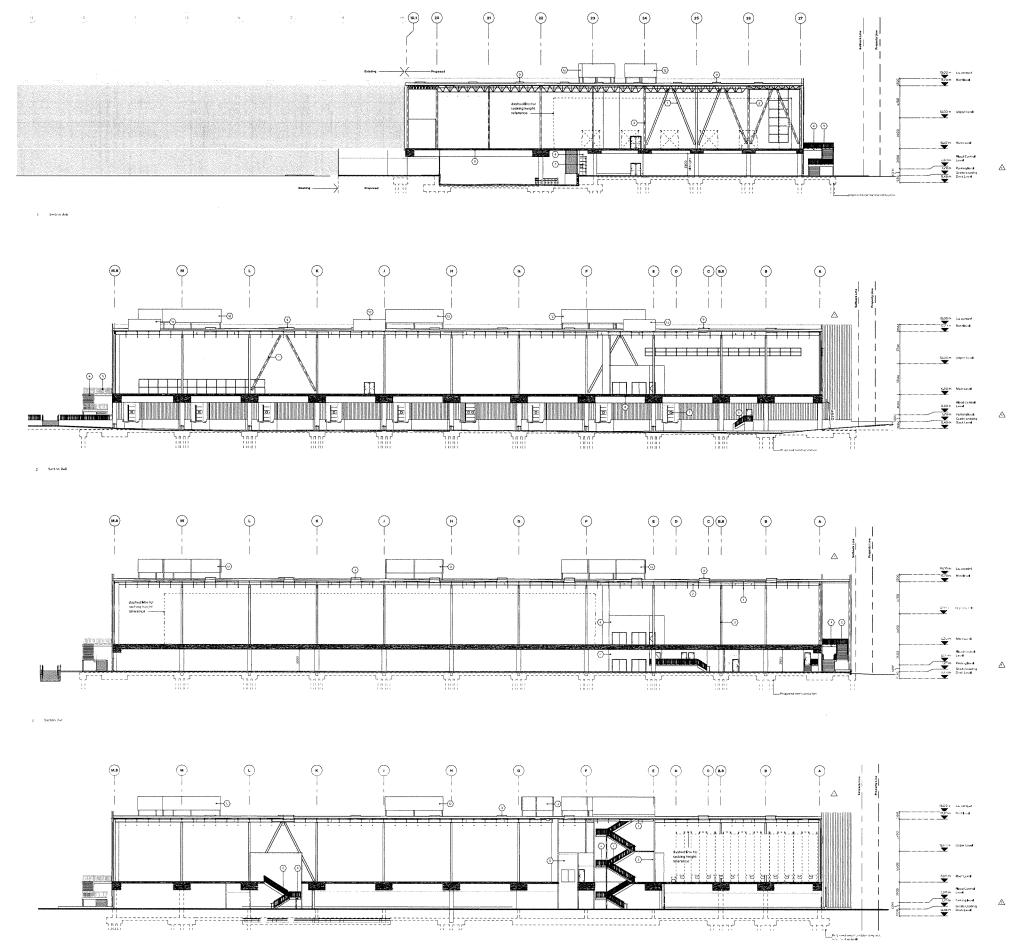

### Origin

Lakeshore Group, on behalf of IKEA Properties Ltd. (Directors: Luc Lauwers, Glen Watson, Alberta Gnat and Wayne Carney), has applied to the City of Richmond for permission to permit the construction of a 15,413 m<sup>2</sup> (165,904.15 ft<sup>2</sup>) addition to the existing building at 3320 Jacombs Road on a site zoned "Industrial Retail (IR1)". A location map of the site is provided in Attachment 1.

The purpose of this proposed addition is to expand the e-commerce, parcel and home delivery capabilities of the business. The expansion also includes additional loading docks for delivery vehicles. The portion of the site immediately south of the existing building, the site of the proposed addition, is currently vacant. The proposed addition seeks to expand southwards from the existing 32,396.5 m<sup>2</sup> (348,713.02 ft<sup>2</sup>) IKEA store, currently comprised of a large three-storey building sited over a portion of ground-level parking. This warehouse expansion was identified as "Phase 5" of the IKEA development in the original Development Permit (DP 10-525175) issued by Council on September 13, 2010.

### Urban Design and Site Planning

- The proposed addition is located south of the existing IKEA store and will connect to the existing building to provide additional warehouse space for the business.
- No new vehicle access points are proposed. The proposed development would use the existing driveway letdown and access located immediately south of the existing building.
- Enclosing the additional loading bays will improve the appearance of the new portion of the operation and mitigate any significant noise disturbances.
- Landscaping, including tree and shrub planting, is proposed along the south property line, improving the Mannini Way frontage.

### Architectural Form and Character

- The building is a large-scale rectilinear massing. Visual interest is introduced using bold colours, as well as the strategic location of glazing the west and southeast building faces.
- Building materials are proposed to be consistent with the existing building, creating for a seamless transition between the two phases.
- Separate sign permits are required for any future signage proposed on-site.