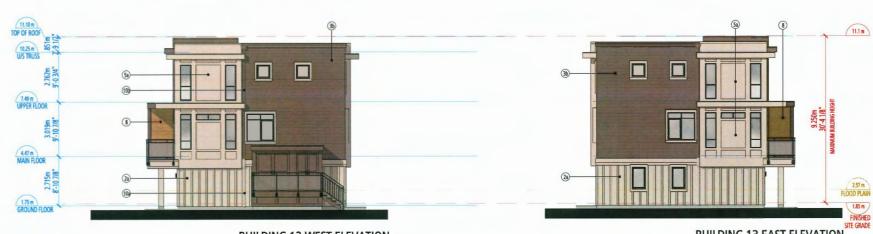

## **BUILDING ELEVATIONS**

**BUILDING 1 ELEVATION - NORTH BUILDING 2 ELEVATION - SOUTH (MIRRORED)**  **BUILDING 3 ELEVATION - NORTH** 

**BUILDING 4 ELEVATION - NORTH** 

## **BUILDING ELEVATIONS**

**ELEVATION - EAST** 

|                                                                                                                                                                                                                                                                                                                                                                                                                                                                                                                                                                                                                                                                                                                                                                                                                                                                                                                                                                                                                                                                                                                                                                                                                                                                                                                                                                                                                                                                                                                                                                                                                                                                                                                                                                                                                                                                                                                                                                                                                                                                                                                                | The Contract of the second |           | EXTERIOR FINISHES                                                                                                                                                                                |
|--------------------------------------------------------------------------------------------------------------------------------------------------------------------------------------------------------------------------------------------------------------------------------------------------------------------------------------------------------------------------------------------------------------------------------------------------------------------------------------------------------------------------------------------------------------------------------------------------------------------------------------------------------------------------------------------------------------------------------------------------------------------------------------------------------------------------------------------------------------------------------------------------------------------------------------------------------------------------------------------------------------------------------------------------------------------------------------------------------------------------------------------------------------------------------------------------------------------------------------------------------------------------------------------------------------------------------------------------------------------------------------------------------------------------------------------------------------------------------------------------------------------------------------------------------------------------------------------------------------------------------------------------------------------------------------------------------------------------------------------------------------------------------------------------------------------------------------------------------------------------------------------------------------------------------------------------------------------------------------------------------------------------------------------------------------------------------------------------------------------------------|----------------------------|-----------|--------------------------------------------------------------------------------------------------------------------------------------------------------------------------------------------------|
| A CARLES AND A CAR |                            |           | BP SHINGLES     SHADOW BLACK                                                                                                                                                                     |
|                                                                                                                                                                                                                                                                                                                                                                                                                                                                                                                                                                                                                                                                                                                                                                                                                                                                                                                                                                                                                                                                                                                                                                                                                                                                                                                                                                                                                                                                                                                                                                                                                                                                                                                                                                                                                                                                                                                                                                                                                                                                                                                                | -                          |           | 2 HARDIE PANEL-SMOOTH<br>COLOUR TO MATCH BENJAMIN MOORE -<br>CHANTILLY LACE 2121-70                                                                                                              |
|                                                                                                                                                                                                                                                                                                                                                                                                                                                                                                                                                                                                                                                                                                                                                                                                                                                                                                                                                                                                                                                                                                                                                                                                                                                                                                                                                                                                                                                                                                                                                                                                                                                                                                                                                                                                                                                                                                                                                                                                                                                                                                                                | 0                          | 6         | (3) HARDIE PANEL<br>TRUE GRAIN - FISHER COATING - SEPIA                                                                                                                                          |
|                                                                                                                                                                                                                                                                                                                                                                                                                                                                                                                                                                                                                                                                                                                                                                                                                                                                                                                                                                                                                                                                                                                                                                                                                                                                                                                                                                                                                                                                                                                                                                                                                                                                                                                                                                                                                                                                                                                                                                                                                                                                                                                                |                            |           | HARDIE LAP SIDING<br>AGED PEWTER<br>COLOUR TO MATCH BENJAMIN MOORE -<br>OVERCOAT CC-544                                                                                                          |
|                                                                                                                                                                                                                                                                                                                                                                                                                                                                                                                                                                                                                                                                                                                                                                                                                                                                                                                                                                                                                                                                                                                                                                                                                                                                                                                                                                                                                                                                                                                                                                                                                                                                                                                                                                                                                                                                                                                                                                                                                                                                                                                                | ®                          | (i)       | (6) ENTRY DOORS<br>COLOUR TO MATCH BENJAMIN MOORE -<br>2057-30 NAPLES BLUE                                                                                                                       |
|                                                                                                                                                                                                                                                                                                                                                                                                                                                                                                                                                                                                                                                                                                                                                                                                                                                                                                                                                                                                                                                                                                                                                                                                                                                                                                                                                                                                                                                                                                                                                                                                                                                                                                                                                                                                                                                                                                                                                                                                                                                                                                                                |                            | ¢         | (6) WOOD FASCIA<br>COLOUR TO MATCH BENJAMIN MOORE -<br>UNIVERSAL BLACK 2118-10                                                                                                                   |
|                                                                                                                                                                                                                                                                                                                                                                                                                                                                                                                                                                                                                                                                                                                                                                                                                                                                                                                                                                                                                                                                                                                                                                                                                                                                                                                                                                                                                                                                                                                                                                                                                                                                                                                                                                                                                                                                                                                                                                                                                                                                                                                                |                            | 99<br>(1) | DOWNSPOUTS AND GUTTERS<br>COLOUR TO MATCH BENJAMIN MOORE -<br>(7a) CHANTILLY LACE 2121-70<br>(7b) UNIVERSAL BLACK 2118-10                                                                        |
|                                                                                                                                                                                                                                                                                                                                                                                                                                                                                                                                                                                                                                                                                                                                                                                                                                                                                                                                                                                                                                                                                                                                                                                                                                                                                                                                                                                                                                                                                                                                                                                                                                                                                                                                                                                                                                                                                                                                                                                                                                                                                                                                | 0                          | 60        | METAL FLASHING<br>COLOUR TO MATCH BENJAMIN MOORE -<br>(8a) UNIVERSAL BLACK 2118-10<br>(8b) OVERCOAT CC-544<br>(8c) CHANTILLY LACE 2121-70                                                        |
|                                                                                                                                                                                                                                                                                                                                                                                                                                                                                                                                                                                                                                                                                                                                                                                                                                                                                                                                                                                                                                                                                                                                                                                                                                                                                                                                                                                                                                                                                                                                                                                                                                                                                                                                                                                                                                                                                                                                                                                                                                                                                                                                |                            |           | HARDIE SOFFIT<br>(Ba) VENTED CEDARMILL - NUT BROWN<br>(B) VENTED SMOOTH<br>COLOUR TO MATCH BENJAMIN MOORE -<br>UNIVERSAL BLACK 2118-10                                                           |
|                                                                                                                                                                                                                                                                                                                                                                                                                                                                                                                                                                                                                                                                                                                                                                                                                                                                                                                                                                                                                                                                                                                                                                                                                                                                                                                                                                                                                                                                                                                                                                                                                                                                                                                                                                                                                                                                                                                                                                                                                                                                                                                                | •                          | 0         | 10         VINYL WINDOWS - GREY           11         GARAGE DOOR - CLOPLAY BRONZE           12         ELECTRICAL CLOSET DOOR           COLOUR TO MATCH BENJAMIN MOORE -         OVERCOAT CC-544 |
|                                                                                                                                                                                                                                                                                                                                                                                                                                                                                                                                                                                                                                                                                                                                                                                                                                                                                                                                                                                                                                                                                                                                                                                                                                                                                                                                                                                                                                                                                                                                                                                                                                                                                                                                                                                                                                                                                                                                                                                                                                                                                                                                |                            |           | GLASS AND ALUMINUM RAILING     WOOD PICKET RAILING     PRIVACY SCREEN WITH ALUMINUM FRAME     AND GLASS                                                                                          |
|                                                                                                                                                                                                                                                                                                                                                                                                                                                                                                                                                                                                                                                                                                                                                                                                                                                                                                                                                                                                                                                                                                                                                                                                                                                                                                                                                                                                                                                                                                                                                                                                                                                                                                                                                                                                                                                                                                                                                                                                                                                                                                                                | 6                          | (2        | (16) WOOD LATTICE SCREEN<br>STAINED TO MATCH FISHER COATING - SEPIA                                                                                                                              |