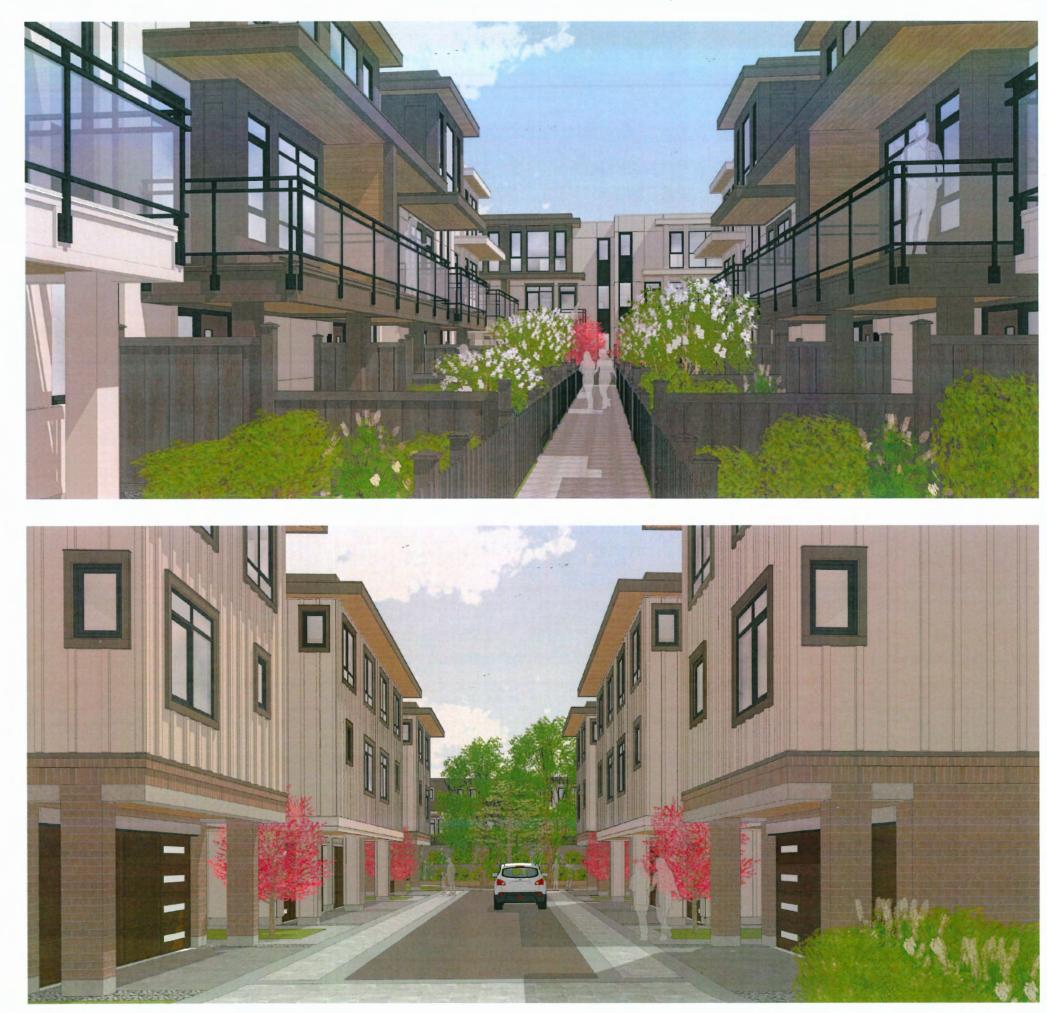

- the project consists of four three-storey townhouse buildings in two, three and fourunit clusters;
- prior to Rezoning Bylaw adoption, the northern portion of the site will be voluntarily transferred to the Richmond School District and consolidated with the Henry Anderson Elementary School to the north of the subject site;
- the proposed vehicle and pedestrian access to the subject site is from Granville
  Road through a shared driveway on an easement located on the adjacent townhouse development to the east (9533 Granville Avenue);
  - the project includes two convertible units which are centrally located, with one of
- the convertible units providing a secondary suite and a surface parking stall for the secondary suite;
- on-site accessible pedestrian paths of travel are provided for residents and visitors;
- the project provides 23 resident parking spaces and three visitor parking stalls, including one accessible parking space;
- resident and visitor bicycle parking spaces are provided on the site;
- the common outdoor amenity space includes covered seating and children's play equipment, among others;
- the existing trees on the neighbouring property to the west will be retained and preserved through maintaining existing grades around the trees;
- the architectural design of the proposed townhouse buildings is consistent with the neighbouring townhouse developments; however, contrasting colours and texture are proposed to create a unique identity for the proposed development; and

the proposed development has been designed to achieve Energy Step Code Level 3 and Emissions Level 4 in the Zero Carbon Step Code and includes a number of

environmental sustainability features.

Donald Duncan, DVSD Development Consultant Landscape Architect, with the aid of the same visual presentation, briefed the Panel on the main landscape features of the project, noting that (i) maintaining the site grading around trees and cantilevering portions of the garage floor slab of an adjacent proposed building in close proximity to a retained tree are proposed to ensure the preservation and protection of trees identified for retention, (ii) appropriate landscape treatments are proposed for different areas on the site, (iii) permeable paving is proposed for the internal drive aisles and visitor parking spaces, (iv) in addition to the retained trees, dense planting of native species and an ornamental streambed are proposed along the west side yard, (v) the proposed planting materials will provide all-season interest, (vi) lighting is proposed at key locations around the subject site including, among others, at building entries, side yards, and adjacent to the children's play area, and (vii) lighting will be directed to desired locations to avoid light spillover into neighbouring properties.