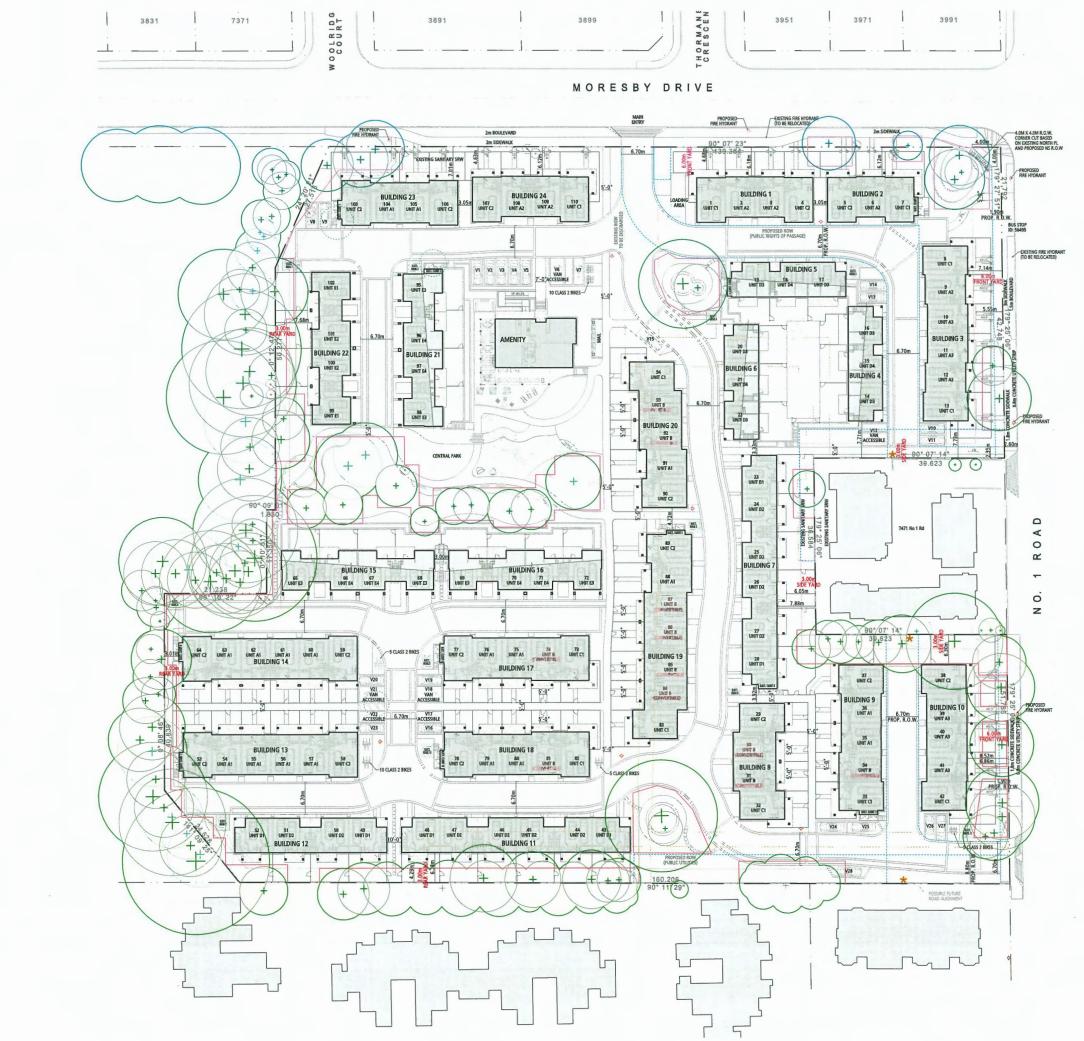

### 2. DEVELOPMENT PERMIT 23-018521

(REDMS No. 7926530)

APPLICANT: Fougere Architecture Inc.

PROPERTY LOCATION: 7491 No. 1 Road

### **Director's Recommendations**

That a Development Permit be issued which would:

- 1. permit the construction of 110 townhouse units at 7491 No. 1 Road on a site zoned "Low Density Townhouses (RTL1)"; and
- 2. vary the provisions of Richmond Zoning Bylaw 8500 to increase the maximum building height from 9.0 m to 9.25 m.
- 3. New Business
- 4. Date of Next Meeting: February 26, 2025