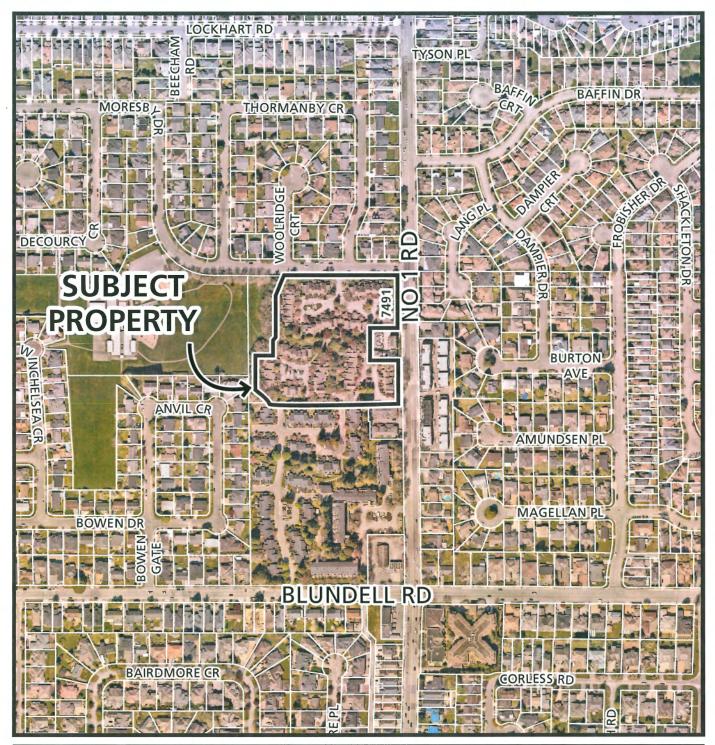

### 2. DEVELOPMENT PERMIT 23-018521

(REDMS No. 7926530)

APPLICANT: Fougere Architecture Inc.

PROPERTY LOCATION: 7491 No. 1 Road

### **Director's Recommendations**

That a Development Permit be issued which would:

- 1. permit the construction of 110 townhouse units at 7491 No. 1 Road on a site zoned "Low Density Townhouses (RTL1)"; and
- 2. vary the provisions of Richmond Zoning Bylaw 8500 to increase the maximum building height from 9.0 m to 9.25 m.
- 3. New Business
- 4. Date of Next Meeting: February 26, 2025