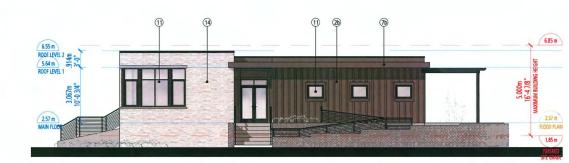

## **BUILDING ELEVATIONS**

**BUILDING 1 ELEVATION - NORTH BUILDING 2 ELEVATION - SOUTH (MIRRORED)**  **BUILDING 3 ELEVATION - NORTH** 

**BUILDING 4 ELEVATION - NORTH** 

## **BUILDING ELEVATIONS**

**ELEVATION - EAST** 

|                                                                                                                                                                                                                                                                                                                                                                                                                                                                                                                                                                                                                                                                                                                                                                                                                                                                                                                                                                                                                                                                                                                                                                                                                                                                                                                                                                                                                                                                                                                                                                                                                                                                                                                                                                                                                                                                                                                                                                                                                                                                                                                                | The Contract of the second |           | EXTERIOR FINISHES                                                                                                                                                                                |
|--------------------------------------------------------------------------------------------------------------------------------------------------------------------------------------------------------------------------------------------------------------------------------------------------------------------------------------------------------------------------------------------------------------------------------------------------------------------------------------------------------------------------------------------------------------------------------------------------------------------------------------------------------------------------------------------------------------------------------------------------------------------------------------------------------------------------------------------------------------------------------------------------------------------------------------------------------------------------------------------------------------------------------------------------------------------------------------------------------------------------------------------------------------------------------------------------------------------------------------------------------------------------------------------------------------------------------------------------------------------------------------------------------------------------------------------------------------------------------------------------------------------------------------------------------------------------------------------------------------------------------------------------------------------------------------------------------------------------------------------------------------------------------------------------------------------------------------------------------------------------------------------------------------------------------------------------------------------------------------------------------------------------------------------------------------------------------------------------------------------------------|----------------------------|-----------|--------------------------------------------------------------------------------------------------------------------------------------------------------------------------------------------------|
| A CARLES AND A CAR |                            |           | BP SHINGLES     SHADOW BLACK                                                                                                                                                                     |
|                                                                                                                                                                                                                                                                                                                                                                                                                                                                                                                                                                                                                                                                                                                                                                                                                                                                                                                                                                                                                                                                                                                                                                                                                                                                                                                                                                                                                                                                                                                                                                                                                                                                                                                                                                                                                                                                                                                                                                                                                                                                                                                                | -                          |           | 2 HARDIE PANEL-SMOOTH<br>COLOUR TO MATCH BENJAMIN MOORE -<br>CHANTILLY LACE 2121-70                                                                                                              |
|                                                                                                                                                                                                                                                                                                                                                                                                                                                                                                                                                                                                                                                                                                                                                                                                                                                                                                                                                                                                                                                                                                                                                                                                                                                                                                                                                                                                                                                                                                                                                                                                                                                                                                                                                                                                                                                                                                                                                                                                                                                                                                                                | 0                          | 6         | (3) HARDIE PANEL<br>TRUE GRAIN - FISHER COATING - SEPIA                                                                                                                                          |
|                                                                                                                                                                                                                                                                                                                                                                                                                                                                                                                                                                                                                                                                                                                                                                                                                                                                                                                                                                                                                                                                                                                                                                                                                                                                                                                                                                                                                                                                                                                                                                                                                                                                                                                                                                                                                                                                                                                                                                                                                                                                                                                                |                            |           | HARDIE LAP SIDING<br>AGED PEWTER<br>COLOUR TO MATCH BENJAMIN MOORE -<br>OVERCOAT CC-544                                                                                                          |
|                                                                                                                                                                                                                                                                                                                                                                                                                                                                                                                                                                                                                                                                                                                                                                                                                                                                                                                                                                                                                                                                                                                                                                                                                                                                                                                                                                                                                                                                                                                                                                                                                                                                                                                                                                                                                                                                                                                                                                                                                                                                                                                                | ®                          | (i)       | (6) ENTRY DOORS<br>COLOUR TO MATCH BENJAMIN MOORE -<br>2057-30 NAPLES BLUE                                                                                                                       |
|                                                                                                                                                                                                                                                                                                                                                                                                                                                                                                                                                                                                                                                                                                                                                                                                                                                                                                                                                                                                                                                                                                                                                                                                                                                                                                                                                                                                                                                                                                                                                                                                                                                                                                                                                                                                                                                                                                                                                                                                                                                                                                                                |                            | ¢         | (6) WOOD FASCIA<br>COLOUR TO MATCH BENJAMIN MOORE -<br>UNIVERSAL BLACK 2118-10                                                                                                                   |
|                                                                                                                                                                                                                                                                                                                                                                                                                                                                                                                                                                                                                                                                                                                                                                                                                                                                                                                                                                                                                                                                                                                                                                                                                                                                                                                                                                                                                                                                                                                                                                                                                                                                                                                                                                                                                                                                                                                                                                                                                                                                                                                                |                            | 99<br>(1) | DOWNSPOUTS AND GUTTERS<br>COLOUR TO MATCH BENJAMIN MOORE -<br>(7a) CHANTILLY LACE 2121-70<br>(7b) UNIVERSAL BLACK 2118-10                                                                        |
|                                                                                                                                                                                                                                                                                                                                                                                                                                                                                                                                                                                                                                                                                                                                                                                                                                                                                                                                                                                                                                                                                                                                                                                                                                                                                                                                                                                                                                                                                                                                                                                                                                                                                                                                                                                                                                                                                                                                                                                                                                                                                                                                | 0                          | 60        | METAL FLASHING<br>COLOUR TO MATCH BENJAMIN MOORE -<br>(8a) UNIVERSAL BLACK 2118-10<br>(8b) OVERCOAT CC-544<br>(8c) CHANTILLY LACE 2121-70                                                        |
|                                                                                                                                                                                                                                                                                                                                                                                                                                                                                                                                                                                                                                                                                                                                                                                                                                                                                                                                                                                                                                                                                                                                                                                                                                                                                                                                                                                                                                                                                                                                                                                                                                                                                                                                                                                                                                                                                                                                                                                                                                                                                                                                |                            |           | HARDIE SOFFIT<br>(Ba) VENTED CEDARMILL - NUT BROWN<br>(B) VENTED SMOOTH<br>COLOUR TO MATCH BENJAMIN MOORE -<br>UNIVERSAL BLACK 2118-10                                                           |
|                                                                                                                                                                                                                                                                                                                                                                                                                                                                                                                                                                                                                                                                                                                                                                                                                                                                                                                                                                                                                                                                                                                                                                                                                                                                                                                                                                                                                                                                                                                                                                                                                                                                                                                                                                                                                                                                                                                                                                                                                                                                                                                                | •                          | 0         | 10         VINYL WINDOWS - GREY           11         GARAGE DOOR - CLOPLAY BRONZE           12         ELECTRICAL CLOSET DOOR           COLOUR TO MATCH BENJAMIN MOORE -         OVERCOAT CC-544 |
|                                                                                                                                                                                                                                                                                                                                                                                                                                                                                                                                                                                                                                                                                                                                                                                                                                                                                                                                                                                                                                                                                                                                                                                                                                                                                                                                                                                                                                                                                                                                                                                                                                                                                                                                                                                                                                                                                                                                                                                                                                                                                                                                |                            |           | GLASS AND ALUMINUM RAILING     WOOD PICKET RAILING     PRIVACY SCREEN WITH ALUMINUM FRAME     AND GLASS                                                                                          |
|                                                                                                                                                                                                                                                                                                                                                                                                                                                                                                                                                                                                                                                                                                                                                                                                                                                                                                                                                                                                                                                                                                                                                                                                                                                                                                                                                                                                                                                                                                                                                                                                                                                                                                                                                                                                                                                                                                                                                                                                                                                                                                                                | 6                          | (2        | (16) WOOD LATTICE SCREEN<br>STAINED TO MATCH FISHER COATING - SEPIA                                                                                                                              |