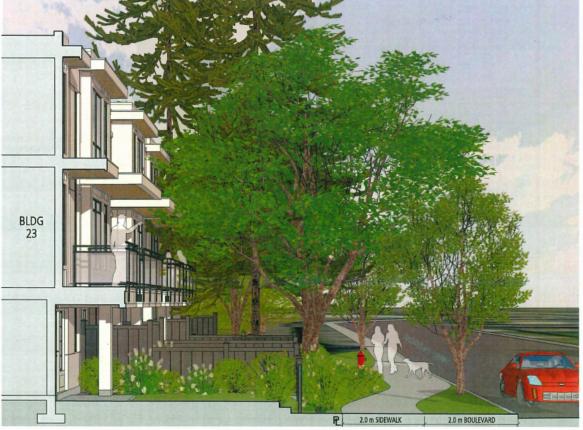

- the project consists of four three-storey townhouse buildings in two, three and fourunit clusters;
- prior to Rezoning Bylaw adoption, the northern portion of the site will be voluntarily transferred to the Richmond School District and consolidated with the Henry Anderson Elementary School to the north of the subject site;
- the proposed vehicle and pedestrian access to the subject site is from Granville
  Road through a shared driveway on an easement located on the adjacent townhouse development to the east (9533 Granville Avenue);
  - the project includes two convertible units which are centrally located, with one of
- the convertible units providing a secondary suite and a surface parking stall for the secondary suite;
- on-site accessible pedestrian paths of travel are provided for residents and visitors;
- the project provides 23 resident parking spaces and three visitor parking stalls, including one accessible parking space;
- resident and visitor bicycle parking spaces are provided on the site;
- the common outdoor amenity space includes covered seating and children's play equipment, among others;
- the existing trees on the neighbouring property to the west will be retained and preserved through maintaining existing grades around the trees;
- the architectural design of the proposed townhouse buildings is consistent with the neighbouring townhouse developments; however, contrasting colours and texture are proposed to create a unique identity for the proposed development; and

the proposed development has been designed to achieve Energy Step Code Level 3 and Emissions Level 4 in the Zero Carbon Step Code and includes a number of

environmental sustainability features.

Donald Duncan, DVSD Development Consultant Landscape Architect, with the aid of the same visual presentation, briefed the Panel on the main landscape features of the project, noting that (i) maintaining the site grading around trees and cantilevering portions of the garage floor slab of an adjacent proposed building in close proximity to a retained tree are proposed to ensure the preservation and protection of trees identified for retention, (ii) appropriate landscape treatments are proposed for different areas on the site, (iii) permeable paving is proposed for the internal drive aisles and visitor parking spaces, (iv) in addition to the retained trees, dense planting of native species and an ornamental streambed are proposed along the west side yard, (v) the proposed planting materials will provide all-season interest, (vi) lighting is proposed at key locations around the subject site including, among others, at building entries, side yards, and adjacent to the children's play area, and (vii) lighting will be directed to desired locations to avoid light spillover into neighbouring properties.

### Staff Comments

Joshua Reis, Director, Development noted that (i) the application includes the voluntary transfer of 392 square metres of the north portion of the site to the adjacent land owned by the Richmond School District which has been secured as a condition of Rezoning Bylaw adoption, (ii) access to proposed development will be provided through the existing townhouse development to the east, (iii) the applicant and the neighbouring strata have confirmed that they have reached an agreement on cost sharing and maintenance of the shared access, (iv) the project includes one secondary suite and two convertible units, (v) four on-site trees are proposed to be retained and protected, (vi) the proposed landscaping for the site includes, among others, the planting of 21 new trees which is over and above the 19 trees that had been proposed at the rezoning stage, and (vii) there is a Servicing Agreement required prior to Building Permit issuance for the project that includes frontage improvements along Granville Avenue including removal of the existing driveway letdown and construction of a new two-metre sidewalk and treed boulevard, and servicing connections.