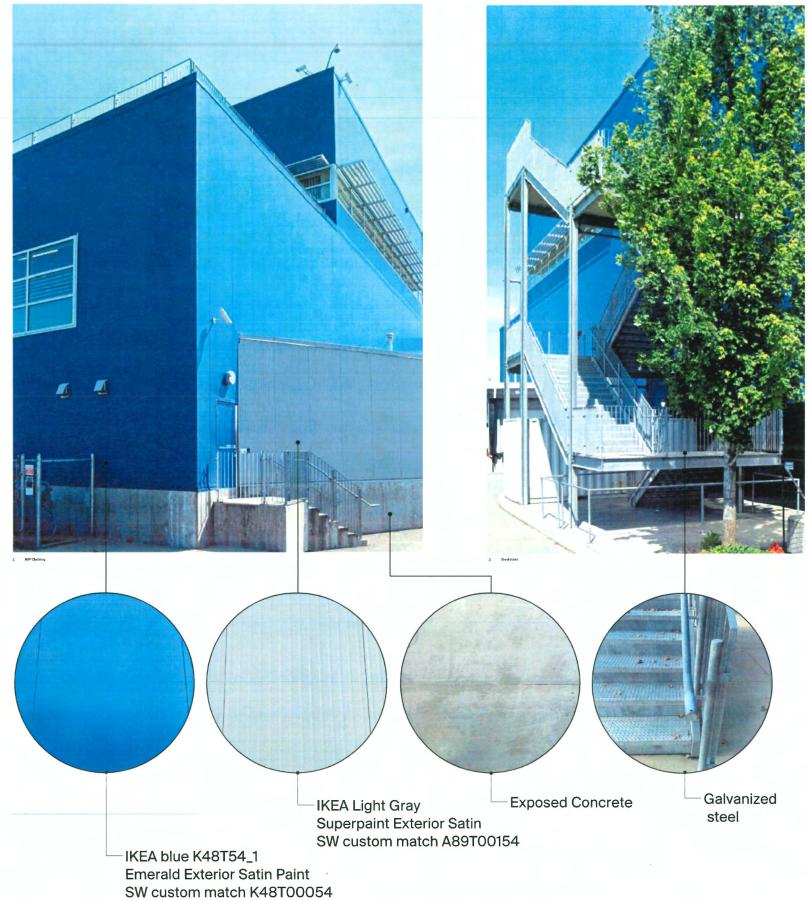

### Architectural Form and Character

- The building is a large-scale rectilinear massing. Visual interest is introduced using bold colours, as well as the strategic location of glazing the west and southeast building faces.
- Building materials are proposed to be consistent with the existing building, creating for a seamless transition between the two phases.
- Separate sign permits are required for any future signage proposed on-site.

### Landscape Design and Open Space Design

- Staff received a Certified Arborist Report identifying 14 City trees and 16 on-site trees.
- All 14 City trees (tag# City1-City 14), along Jacombs Road and Mannini Way, are to be protected and retained. A tree survival security in the amount of \$71,680.00 shall be provided for the protection of the 14 City trees along the site's west and south frontages.
- The Project Arborist reviewed and determined that the four on-site trees along the east property line (tag # 8880-8883) are in poor condition and decline while 12 on-site trees along the east-west truck drive aisle (tag# 8879, 8884-8894) are in moderate health and directly conflict with the proposed building, curb cuts or berm construction. The applicant is proposing to remove these 16 on-site trees and City Tree Preservation staff have reviewed and concur that these trees should be removed and replaced.
- Based on City policy of a 2:1 ratio of tree replacement, 32 replacement trees are required. The applicant proposes to plant 37 new trees on site with a mix of coniferous and deciduous trees for seasonal interest.
- Native and drought tolerant planting is proposed to reduce irrigation requirements. Plant species have been deliberately selected to provide seasonal interest and habitat for pollinators.
- All landscaped areas will be irrigated with a high-efficiency irrigation system.
- A landscape security in the amount of \$615,948.80 is required to ensure that the proposed landscaping works are completed.