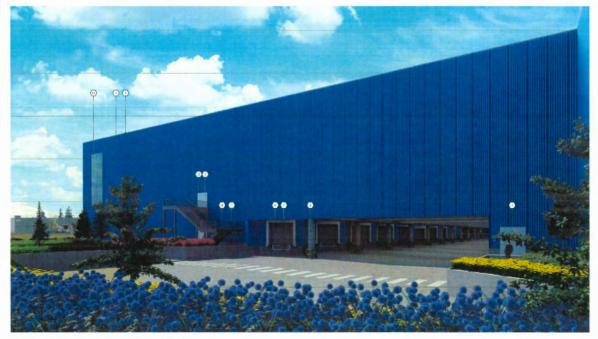

### Origin

Lakeshore Group, on behalf of IKEA Properties Ltd. (Directors: Luc Lauwers, Glen Watson, Alberta Gnat and Wayne Carney), has applied to the City of Richmond for permission to permit the construction of a 15,413 m<sup>2</sup> (165,904.15 ft<sup>2</sup>) addition to the existing building at 3320 Jacombs Road on a site zoned "Industrial Retail (IR1)". A location map of the site is provided in Attachment 1.

The purpose of this proposed addition is to expand the e-commerce, parcel and home delivery capabilities of the business. The expansion also includes additional loading docks for delivery vehicles. The portion of the site immediately south of the existing building, the site of the proposed addition, is currently vacant. The proposed addition seeks to expand southwards from the existing 32,396.5 m<sup>2</sup> (348,713.02 ft<sup>2</sup>) IKEA store, currently comprised of a large three-storey building sited over a portion of ground-level parking. This warehouse expansion was identified as "Phase 5" of the IKEA development in the original Development Permit (DP 10-525175) issued by Council on September 13, 2010.

### Urban Design and Site Planning

- The proposed addition is located south of the existing IKEA store and will connect to the existing building to provide additional warehouse space for the business.
- No new vehicle access points are proposed. The proposed development would use the existing driveway letdown and access located immediately south of the existing building.
- Enclosing the additional loading bays will improve the appearance of the new portion of the operation and mitigate any significant noise disturbances.
- Landscaping, including tree and shrub planting, is proposed along the south property line, improving the Mannini Way frontage.

### Architectural Form and Character

- The building is a large-scale rectilinear massing. Visual interest is introduced using bold colours, as well as the strategic location of glazing the west and southeast building faces.
- Building materials are proposed to be consistent with the existing building, creating for a seamless transition between the two phases.
- Separate sign permits are required for any future signage proposed on-site.