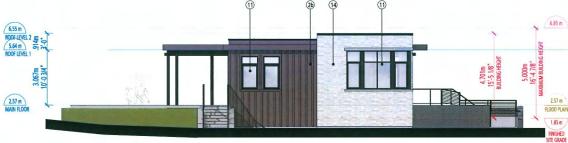

## **BUILDING ELEVATIONS**

**BUILDING 1 ELEVATION - NORTH BUILDING 2 ELEVATION - SOUTH (MIRRORED)**  **BUILDING 3 ELEVATION - NORTH** 

**BUILDING 4 ELEVATION - NORTH** 

## **BUILDING ELEVATIONS**

**ELEVATION - EAST** 

|                                                                                                                                                                                                                                                                                                                                                                                                                                                                                                                                                                                                                                                                                                                                                                                                                                                                                                                                                                                                                                                                                                                                                                                                                                                                                                                                                                                                                                                                                                                                                                                                                                                                                                                                                                                                                                                                                                                                                                                                                                                                                                                                | The Contract of the second |           | EXTERIOR FINISHES                                                                                                                                                                                |
|--------------------------------------------------------------------------------------------------------------------------------------------------------------------------------------------------------------------------------------------------------------------------------------------------------------------------------------------------------------------------------------------------------------------------------------------------------------------------------------------------------------------------------------------------------------------------------------------------------------------------------------------------------------------------------------------------------------------------------------------------------------------------------------------------------------------------------------------------------------------------------------------------------------------------------------------------------------------------------------------------------------------------------------------------------------------------------------------------------------------------------------------------------------------------------------------------------------------------------------------------------------------------------------------------------------------------------------------------------------------------------------------------------------------------------------------------------------------------------------------------------------------------------------------------------------------------------------------------------------------------------------------------------------------------------------------------------------------------------------------------------------------------------------------------------------------------------------------------------------------------------------------------------------------------------------------------------------------------------------------------------------------------------------------------------------------------------------------------------------------------------|----------------------------|-----------|--------------------------------------------------------------------------------------------------------------------------------------------------------------------------------------------------|
| A CARLES AND A CAR |                            |           | BP SHINGLES     SHADOW BLACK                                                                                                                                                                     |
|                                                                                                                                                                                                                                                                                                                                                                                                                                                                                                                                                                                                                                                                                                                                                                                                                                                                                                                                                                                                                                                                                                                                                                                                                                                                                                                                                                                                                                                                                                                                                                                                                                                                                                                                                                                                                                                                                                                                                                                                                                                                                                                                | -                          |           | 2 HARDIE PANEL-SMOOTH<br>COLOUR TO MATCH BENJAMIN MOORE -<br>CHANTILLY LACE 2121-70                                                                                                              |
|                                                                                                                                                                                                                                                                                                                                                                                                                                                                                                                                                                                                                                                                                                                                                                                                                                                                                                                                                                                                                                                                                                                                                                                                                                                                                                                                                                                                                                                                                                                                                                                                                                                                                                                                                                                                                                                                                                                                                                                                                                                                                                                                | 0                          | 6         | (3) HARDIE PANEL<br>TRUE GRAIN - FISHER COATING - SEPIA                                                                                                                                          |
|                                                                                                                                                                                                                                                                                                                                                                                                                                                                                                                                                                                                                                                                                                                                                                                                                                                                                                                                                                                                                                                                                                                                                                                                                                                                                                                                                                                                                                                                                                                                                                                                                                                                                                                                                                                                                                                                                                                                                                                                                                                                                                                                |                            |           | HARDIE LAP SIDING<br>AGED PEWTER<br>COLOUR TO MATCH BENJAMIN MOORE -<br>OVERCOAT CC-544                                                                                                          |
|                                                                                                                                                                                                                                                                                                                                                                                                                                                                                                                                                                                                                                                                                                                                                                                                                                                                                                                                                                                                                                                                                                                                                                                                                                                                                                                                                                                                                                                                                                                                                                                                                                                                                                                                                                                                                                                                                                                                                                                                                                                                                                                                | ®                          | (i)       | (6) ENTRY DOORS<br>COLOUR TO MATCH BENJAMIN MOORE -<br>2057-30 NAPLES BLUE                                                                                                                       |
|                                                                                                                                                                                                                                                                                                                                                                                                                                                                                                                                                                                                                                                                                                                                                                                                                                                                                                                                                                                                                                                                                                                                                                                                                                                                                                                                                                                                                                                                                                                                                                                                                                                                                                                                                                                                                                                                                                                                                                                                                                                                                                                                |                            | ¢         | (6) WOOD FASCIA<br>COLOUR TO MATCH BENJAMIN MOORE -<br>UNIVERSAL BLACK 2118-10                                                                                                                   |
|                                                                                                                                                                                                                                                                                                                                                                                                                                                                                                                                                                                                                                                                                                                                                                                                                                                                                                                                                                                                                                                                                                                                                                                                                                                                                                                                                                                                                                                                                                                                                                                                                                                                                                                                                                                                                                                                                                                                                                                                                                                                                                                                |                            | 99<br>(1) | DOWNSPOUTS AND GUTTERS<br>COLOUR TO MATCH BENJAMIN MOORE -<br>(7a) CHANTILLY LACE 2121-70<br>(7b) UNIVERSAL BLACK 2118-10                                                                        |
|                                                                                                                                                                                                                                                                                                                                                                                                                                                                                                                                                                                                                                                                                                                                                                                                                                                                                                                                                                                                                                                                                                                                                                                                                                                                                                                                                                                                                                                                                                                                                                                                                                                                                                                                                                                                                                                                                                                                                                                                                                                                                                                                | 0                          | 60        | METAL FLASHING<br>COLOUR TO MATCH BENJAMIN MOORE -<br>(8a) UNIVERSAL BLACK 2118-10<br>(8b) OVERCOAT CC-544<br>(8c) CHANTILLY LACE 2121-70                                                        |
|                                                                                                                                                                                                                                                                                                                                                                                                                                                                                                                                                                                                                                                                                                                                                                                                                                                                                                                                                                                                                                                                                                                                                                                                                                                                                                                                                                                                                                                                                                                                                                                                                                                                                                                                                                                                                                                                                                                                                                                                                                                                                                                                |                            |           | HARDIE SOFFIT<br>(Ba) VENTED CEDARMILL - NUT BROWN<br>(B) VENTED SMOOTH<br>COLOUR TO MATCH BENJAMIN MOORE -<br>UNIVERSAL BLACK 2118-10                                                           |
|                                                                                                                                                                                                                                                                                                                                                                                                                                                                                                                                                                                                                                                                                                                                                                                                                                                                                                                                                                                                                                                                                                                                                                                                                                                                                                                                                                                                                                                                                                                                                                                                                                                                                                                                                                                                                                                                                                                                                                                                                                                                                                                                | •                          | 0         | 10         VINYL WINDOWS - GREY           11         GARAGE DOOR - CLOPLAY BRONZE           12         ELECTRICAL CLOSET DOOR           COLOUR TO MATCH BENJAMIN MOORE -         OVERCOAT CC-544 |
|                                                                                                                                                                                                                                                                                                                                                                                                                                                                                                                                                                                                                                                                                                                                                                                                                                                                                                                                                                                                                                                                                                                                                                                                                                                                                                                                                                                                                                                                                                                                                                                                                                                                                                                                                                                                                                                                                                                                                                                                                                                                                                                                |                            |           | GLASS AND ALUMINUM RAILING     WOOD PICKET RAILING     PRIVACY SCREEN WITH ALUMINUM FRAME     AND GLASS                                                                                          |
|                                                                                                                                                                                                                                                                                                                                                                                                                                                                                                                                                                                                                                                                                                                                                                                                                                                                                                                                                                                                                                                                                                                                                                                                                                                                                                                                                                                                                                                                                                                                                                                                                                                                                                                                                                                                                                                                                                                                                                                                                                                                                                                                | 6                          | (2        | (16) WOOD LATTICE SCREEN<br>STAINED TO MATCH FISHER COATING - SEPIA                                                                                                                              |