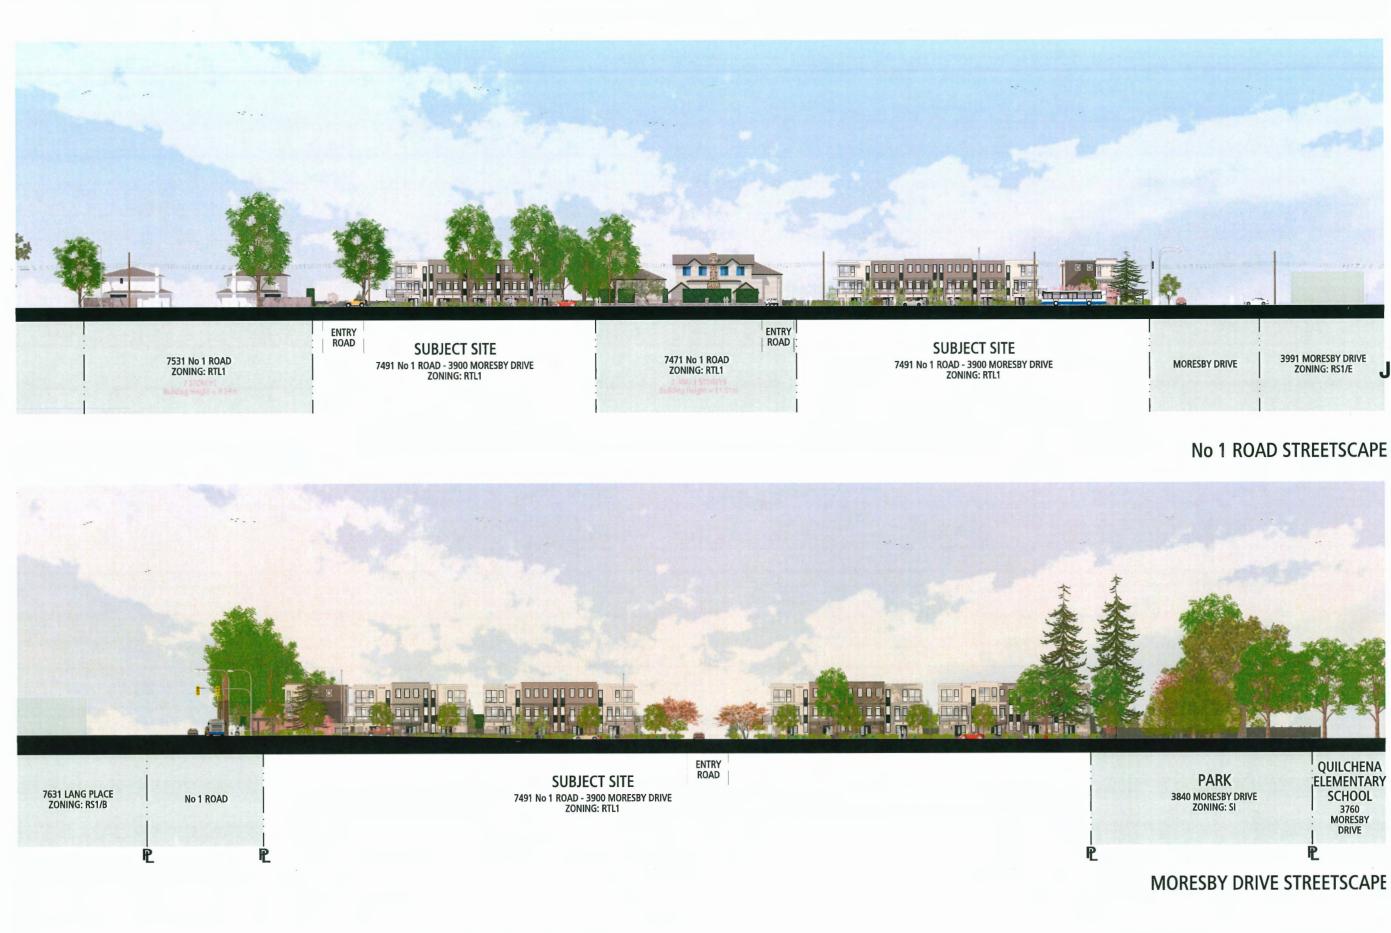

### 2. DEVELOPMENT PERMIT 23-018521

(REDMS No. 7926530)

APPLICANT: Fougere Architecture Inc.

PROPERTY LOCATION: 7491 No. 1 Road

### **Director's Recommendations**

That a Development Permit be issued which would:

- 1. permit the construction of 110 townhouse units at 7491 No. 1 Road on a site zoned "Low Density Townhouses (RTL1)"; and
- 2. vary the provisions of Richmond Zoning Bylaw 8500 to increase the maximum building height from 9.0 m to 9.25 m.
- 3. New Business
- 4. Date of Next Meeting: February 26, 2025