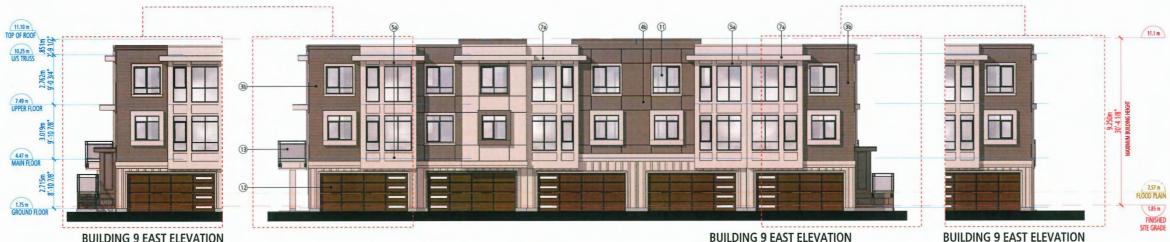

## **BUILDING ELEVATIONS**

**BUILDING 1 ELEVATION - NORTH BUILDING 2 ELEVATION - SOUTH (MIRRORED)**  **BUILDING 3 ELEVATION - NORTH** 

**BUILDING 4 ELEVATION - NORTH** 

## **BUILDING ELEVATIONS**

**ELEVATION - EAST** 

|                                                                                                                                                                                                                                                                                                                                                                                                                                                                                                                                                                                                                                                                                                                                                                                                                                                                                                                                                                                                                                                                                                                                                                                                                                                                                                                                                                                                                                                                                                                                                                                                                                                                                                                                                                                                                                                                                                                                                                                                                                                                                                                                | The Contract of the second |           | EXTERIOR FINISHES                                                                                                                                                                                |
|--------------------------------------------------------------------------------------------------------------------------------------------------------------------------------------------------------------------------------------------------------------------------------------------------------------------------------------------------------------------------------------------------------------------------------------------------------------------------------------------------------------------------------------------------------------------------------------------------------------------------------------------------------------------------------------------------------------------------------------------------------------------------------------------------------------------------------------------------------------------------------------------------------------------------------------------------------------------------------------------------------------------------------------------------------------------------------------------------------------------------------------------------------------------------------------------------------------------------------------------------------------------------------------------------------------------------------------------------------------------------------------------------------------------------------------------------------------------------------------------------------------------------------------------------------------------------------------------------------------------------------------------------------------------------------------------------------------------------------------------------------------------------------------------------------------------------------------------------------------------------------------------------------------------------------------------------------------------------------------------------------------------------------------------------------------------------------------------------------------------------------|----------------------------|-----------|--------------------------------------------------------------------------------------------------------------------------------------------------------------------------------------------------|
| A CARLES AND A CAR |                            |           | BP SHINGLES     SHADOW BLACK                                                                                                                                                                     |
|                                                                                                                                                                                                                                                                                                                                                                                                                                                                                                                                                                                                                                                                                                                                                                                                                                                                                                                                                                                                                                                                                                                                                                                                                                                                                                                                                                                                                                                                                                                                                                                                                                                                                                                                                                                                                                                                                                                                                                                                                                                                                                                                | -                          |           | 2 HARDIE PANEL-SMOOTH<br>COLOUR TO MATCH BENJAMIN MOORE -<br>CHANTILLY LACE 2121-70                                                                                                              |
|                                                                                                                                                                                                                                                                                                                                                                                                                                                                                                                                                                                                                                                                                                                                                                                                                                                                                                                                                                                                                                                                                                                                                                                                                                                                                                                                                                                                                                                                                                                                                                                                                                                                                                                                                                                                                                                                                                                                                                                                                                                                                                                                | 0                          | 6         | (3) HARDIE PANEL<br>TRUE GRAIN - FISHER COATING - SEPIA                                                                                                                                          |
|                                                                                                                                                                                                                                                                                                                                                                                                                                                                                                                                                                                                                                                                                                                                                                                                                                                                                                                                                                                                                                                                                                                                                                                                                                                                                                                                                                                                                                                                                                                                                                                                                                                                                                                                                                                                                                                                                                                                                                                                                                                                                                                                |                            |           | HARDIE LAP SIDING<br>AGED PEWTER<br>COLOUR TO MATCH BENJAMIN MOORE -<br>OVERCOAT CC-544                                                                                                          |
|                                                                                                                                                                                                                                                                                                                                                                                                                                                                                                                                                                                                                                                                                                                                                                                                                                                                                                                                                                                                                                                                                                                                                                                                                                                                                                                                                                                                                                                                                                                                                                                                                                                                                                                                                                                                                                                                                                                                                                                                                                                                                                                                | ®                          | (i)       | (6) ENTRY DOORS<br>COLOUR TO MATCH BENJAMIN MOORE -<br>2057-30 NAPLES BLUE                                                                                                                       |
|                                                                                                                                                                                                                                                                                                                                                                                                                                                                                                                                                                                                                                                                                                                                                                                                                                                                                                                                                                                                                                                                                                                                                                                                                                                                                                                                                                                                                                                                                                                                                                                                                                                                                                                                                                                                                                                                                                                                                                                                                                                                                                                                |                            | ¢         | (6) WOOD FASCIA<br>COLOUR TO MATCH BENJAMIN MOORE -<br>UNIVERSAL BLACK 2118-10                                                                                                                   |
|                                                                                                                                                                                                                                                                                                                                                                                                                                                                                                                                                                                                                                                                                                                                                                                                                                                                                                                                                                                                                                                                                                                                                                                                                                                                                                                                                                                                                                                                                                                                                                                                                                                                                                                                                                                                                                                                                                                                                                                                                                                                                                                                |                            | 99<br>(1) | DOWNSPOUTS AND GUTTERS<br>COLOUR TO MATCH BENJAMIN MOORE -<br>(7a) CHANTILLY LACE 2121-70<br>(7b) UNIVERSAL BLACK 2118-10                                                                        |
|                                                                                                                                                                                                                                                                                                                                                                                                                                                                                                                                                                                                                                                                                                                                                                                                                                                                                                                                                                                                                                                                                                                                                                                                                                                                                                                                                                                                                                                                                                                                                                                                                                                                                                                                                                                                                                                                                                                                                                                                                                                                                                                                | 0                          | 60        | METAL FLASHING<br>COLOUR TO MATCH BENJAMIN MOORE -<br>(8a) UNIVERSAL BLACK 2118-10<br>(8b) OVERCOAT CC-544<br>(8c) CHANTILLY LACE 2121-70                                                        |
|                                                                                                                                                                                                                                                                                                                                                                                                                                                                                                                                                                                                                                                                                                                                                                                                                                                                                                                                                                                                                                                                                                                                                                                                                                                                                                                                                                                                                                                                                                                                                                                                                                                                                                                                                                                                                                                                                                                                                                                                                                                                                                                                |                            |           | HARDIE SOFFIT<br>(Ba) VENTED CEDARMILL - NUT BROWN<br>(B) VENTED SMOOTH<br>COLOUR TO MATCH BENJAMIN MOORE -<br>UNIVERSAL BLACK 2118-10                                                           |
|                                                                                                                                                                                                                                                                                                                                                                                                                                                                                                                                                                                                                                                                                                                                                                                                                                                                                                                                                                                                                                                                                                                                                                                                                                                                                                                                                                                                                                                                                                                                                                                                                                                                                                                                                                                                                                                                                                                                                                                                                                                                                                                                | •                          | 0         | 10         VINYL WINDOWS - GREY           11         GARAGE DOOR - CLOPLAY BRONZE           12         ELECTRICAL CLOSET DOOR           COLOUR TO MATCH BENJAMIN MOORE -         OVERCOAT CC-544 |
|                                                                                                                                                                                                                                                                                                                                                                                                                                                                                                                                                                                                                                                                                                                                                                                                                                                                                                                                                                                                                                                                                                                                                                                                                                                                                                                                                                                                                                                                                                                                                                                                                                                                                                                                                                                                                                                                                                                                                                                                                                                                                                                                |                            |           | GLASS AND ALUMINUM RAILING     WOOD PICKET RAILING     PRIVACY SCREEN WITH ALUMINUM FRAME     AND GLASS                                                                                          |
|                                                                                                                                                                                                                                                                                                                                                                                                                                                                                                                                                                                                                                                                                                                                                                                                                                                                                                                                                                                                                                                                                                                                                                                                                                                                                                                                                                                                                                                                                                                                                                                                                                                                                                                                                                                                                                                                                                                                                                                                                                                                                                                                | 6                          | (2        | (16) WOOD LATTICE SCREEN<br>STAINED TO MATCH FISHER COATING - SEPIA                                                                                                                              |