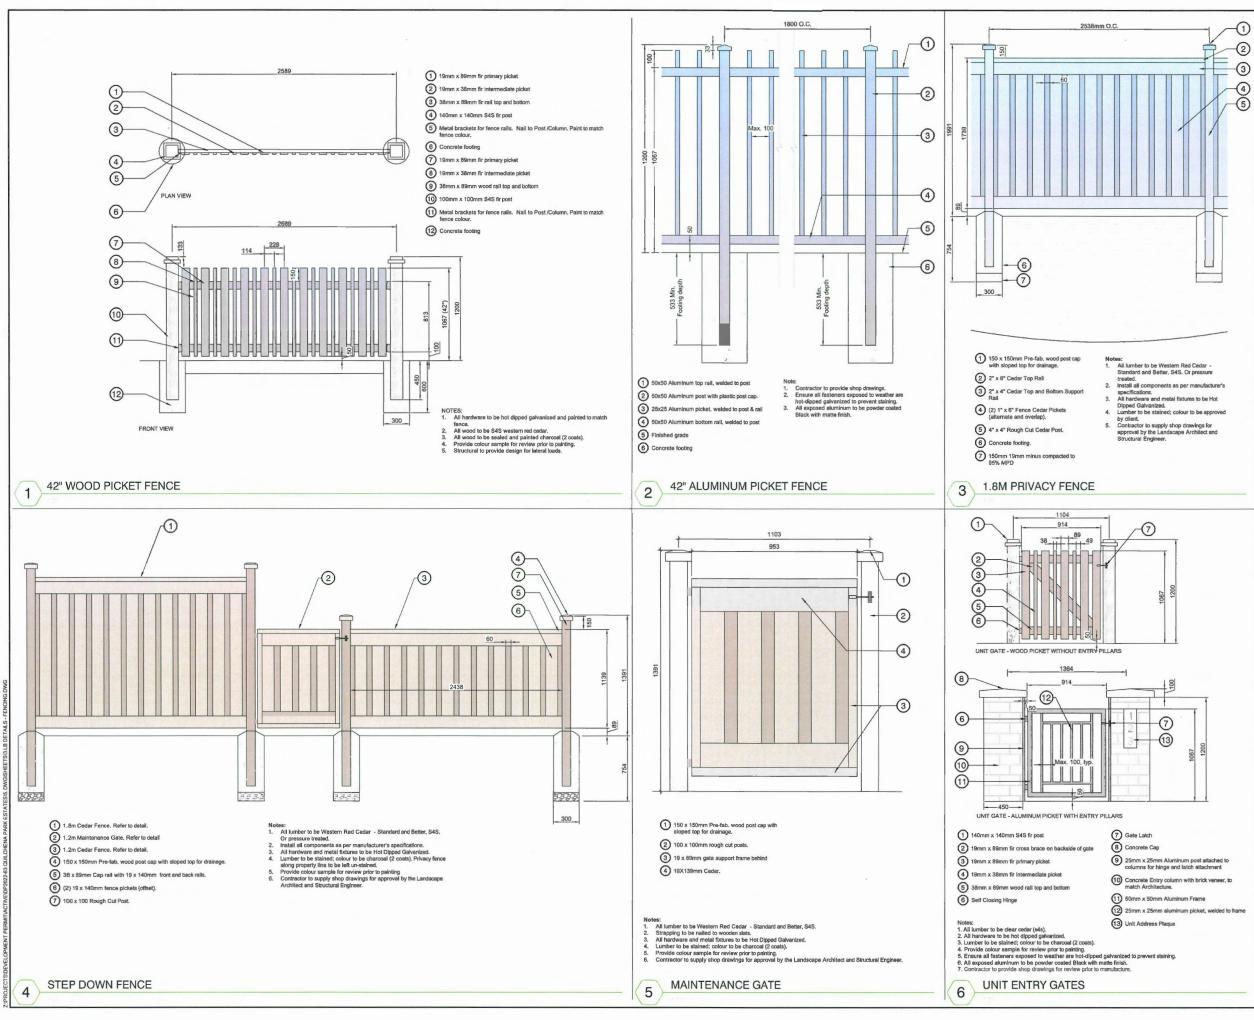

the proposed development has been designed to achieve Energy Step Code Level 3 and Emissions Level 4 in the Zero Carbon Step Code and includes a number of

environmental sustainability features.

Donald Duncan, DVSD Development Consultant Landscape Architect, with the aid of the same visual presentation, briefed the Panel on the main landscape features of the project, noting that (i) maintaining the site grading around trees and cantilevering portions of the garage floor slab of an adjacent proposed building in close proximity to a retained tree are proposed to ensure the preservation and protection of trees identified for retention, (ii) appropriate landscape treatments are proposed for different areas on the site, (iii) permeable paving is proposed for the internal drive aisles and visitor parking spaces, (iv) in addition to the retained trees, dense planting of native species and an ornamental streambed are proposed along the west side yard, (v) the proposed planting materials will provide all-season interest, (vi) lighting is proposed at key locations around the subject site including, among others, at building entries, side yards, and adjacent to the children's play area, and (vii) lighting will be directed to desired locations to avoid light spillover into neighbouring properties.

### Staff Comments

Joshua Reis, Director, Development noted that (i) the application includes the voluntary transfer of 392 square metres of the north portion of the site to the adjacent land owned by the Richmond School District which has been secured as a condition of Rezoning Bylaw adoption, (ii) access to proposed development will be provided through the existing townhouse development to the east, (iii) the applicant and the neighbouring strata have confirmed that they have reached an agreement on cost sharing and maintenance of the shared access, (iv) the project includes one secondary suite and two convertible units, (v) four on-site trees are proposed to be retained and protected, (vi) the proposed landscaping for the site includes, among others, the planting of 21 new trees which is over and above the 19 trees that had been proposed at the rezoning stage, and (vii) there is a Servicing Agreement required prior to Building Permit issuance for the project that includes frontage improvements along Granville Avenue including removal of the existing driveway letdown and construction of a new two-metre sidewalk and treed boulevard, and servicing connections.

### **Panel Discussion**

In reply to queries from the Panel, the applicant confirmed that (i) four on-site trees will be retained in addition to the existing trees on the adjacent property to the west, (ii) the two convertible units will incorporate accessibility features consistent with the City's Convertible Unit Guidelines and are designed with provision for future installation of a stair lift if desired, (iii) directional lighting will be installed on the subject site to avoid light spillover into adjacent properties, (iv) the northern portion of the subject site that will be transferred to the Richmond School District will be levelled and fenced by the applicant, and (v) two bicycle parking spaces will be provided in the garage of each townhouse unit and three visitor bicycle parking spaces are proposed in the east side yard near the common outdoor amenity area.