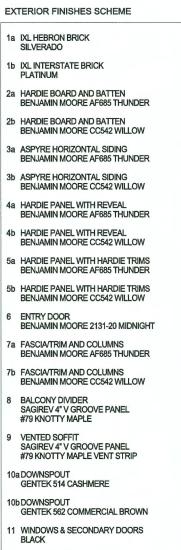

## **BUILDING ELEVATIONS**

**ELEVATION - EAST** 

|                                                                                                                                                                                                                                                                                                                                                                                                                                                                                                                                                                                                                                                                                                                                                                                                                                                                                                                                                                                                                                                                                                                                                                                                                                                                                                                                                                                                                                                                                                                                                                                                                                                                                                                                                                                                                                                                                                                                                                                                                                                                                                                                | The Contract of the second |           | EXTERIOR FINISHES                                                                                                                                                                                |
|--------------------------------------------------------------------------------------------------------------------------------------------------------------------------------------------------------------------------------------------------------------------------------------------------------------------------------------------------------------------------------------------------------------------------------------------------------------------------------------------------------------------------------------------------------------------------------------------------------------------------------------------------------------------------------------------------------------------------------------------------------------------------------------------------------------------------------------------------------------------------------------------------------------------------------------------------------------------------------------------------------------------------------------------------------------------------------------------------------------------------------------------------------------------------------------------------------------------------------------------------------------------------------------------------------------------------------------------------------------------------------------------------------------------------------------------------------------------------------------------------------------------------------------------------------------------------------------------------------------------------------------------------------------------------------------------------------------------------------------------------------------------------------------------------------------------------------------------------------------------------------------------------------------------------------------------------------------------------------------------------------------------------------------------------------------------------------------------------------------------------------|----------------------------|-----------|--------------------------------------------------------------------------------------------------------------------------------------------------------------------------------------------------|
| A CARLES AND A CAR |                            |           | BP SHINGLES     SHADOW BLACK                                                                                                                                                                     |
|                                                                                                                                                                                                                                                                                                                                                                                                                                                                                                                                                                                                                                                                                                                                                                                                                                                                                                                                                                                                                                                                                                                                                                                                                                                                                                                                                                                                                                                                                                                                                                                                                                                                                                                                                                                                                                                                                                                                                                                                                                                                                                                                | -                          |           | 2 HARDIE PANEL-SMOOTH<br>COLOUR TO MATCH BENJAMIN MOORE -<br>CHANTILLY LACE 2121-70                                                                                                              |
|                                                                                                                                                                                                                                                                                                                                                                                                                                                                                                                                                                                                                                                                                                                                                                                                                                                                                                                                                                                                                                                                                                                                                                                                                                                                                                                                                                                                                                                                                                                                                                                                                                                                                                                                                                                                                                                                                                                                                                                                                                                                                                                                | 0                          | 6         | (3) HARDIE PANEL<br>TRUE GRAIN - FISHER COATING - SEPIA                                                                                                                                          |
|                                                                                                                                                                                                                                                                                                                                                                                                                                                                                                                                                                                                                                                                                                                                                                                                                                                                                                                                                                                                                                                                                                                                                                                                                                                                                                                                                                                                                                                                                                                                                                                                                                                                                                                                                                                                                                                                                                                                                                                                                                                                                                                                |                            |           | HARDIE LAP SIDING<br>AGED PEWTER<br>COLOUR TO MATCH BENJAMIN MOORE -<br>OVERCOAT CC-544                                                                                                          |
|                                                                                                                                                                                                                                                                                                                                                                                                                                                                                                                                                                                                                                                                                                                                                                                                                                                                                                                                                                                                                                                                                                                                                                                                                                                                                                                                                                                                                                                                                                                                                                                                                                                                                                                                                                                                                                                                                                                                                                                                                                                                                                                                | ®                          | (i)       | (6) ENTRY DOORS<br>COLOUR TO MATCH BENJAMIN MOORE -<br>2057-30 NAPLES BLUE                                                                                                                       |
|                                                                                                                                                                                                                                                                                                                                                                                                                                                                                                                                                                                                                                                                                                                                                                                                                                                                                                                                                                                                                                                                                                                                                                                                                                                                                                                                                                                                                                                                                                                                                                                                                                                                                                                                                                                                                                                                                                                                                                                                                                                                                                                                |                            | ¢         | (6) WOOD FASCIA<br>COLOUR TO MATCH BENJAMIN MOORE -<br>UNIVERSAL BLACK 2118-10                                                                                                                   |
|                                                                                                                                                                                                                                                                                                                                                                                                                                                                                                                                                                                                                                                                                                                                                                                                                                                                                                                                                                                                                                                                                                                                                                                                                                                                                                                                                                                                                                                                                                                                                                                                                                                                                                                                                                                                                                                                                                                                                                                                                                                                                                                                |                            | 99<br>(1) | DOWNSPOUTS AND GUTTERS<br>COLOUR TO MATCH BENJAMIN MOORE -<br>(7a) CHANTILLY LACE 2121-70<br>(7b) UNIVERSAL BLACK 2118-10                                                                        |
|                                                                                                                                                                                                                                                                                                                                                                                                                                                                                                                                                                                                                                                                                                                                                                                                                                                                                                                                                                                                                                                                                                                                                                                                                                                                                                                                                                                                                                                                                                                                                                                                                                                                                                                                                                                                                                                                                                                                                                                                                                                                                                                                | 0                          | 60        | METAL FLASHING<br>COLOUR TO MATCH BENJAMIN MOORE -<br>(8a) UNIVERSAL BLACK 2118-10<br>(8b) OVERCOAT CC-544<br>(8c) CHANTILLY LACE 2121-70                                                        |
|                                                                                                                                                                                                                                                                                                                                                                                                                                                                                                                                                                                                                                                                                                                                                                                                                                                                                                                                                                                                                                                                                                                                                                                                                                                                                                                                                                                                                                                                                                                                                                                                                                                                                                                                                                                                                                                                                                                                                                                                                                                                                                                                |                            |           | HARDIE SOFFIT<br>(Ba) VENTED CEDARMILL - NUT BROWN<br>(B) VENTED SMOOTH<br>COLOUR TO MATCH BENJAMIN MOORE -<br>UNIVERSAL BLACK 2118-10                                                           |
|                                                                                                                                                                                                                                                                                                                                                                                                                                                                                                                                                                                                                                                                                                                                                                                                                                                                                                                                                                                                                                                                                                                                                                                                                                                                                                                                                                                                                                                                                                                                                                                                                                                                                                                                                                                                                                                                                                                                                                                                                                                                                                                                | •                          | 0         | 10         VINYL WINDOWS - GREY           11         GARAGE DOOR - CLOPLAY BRONZE           12         ELECTRICAL CLOSET DOOR           COLOUR TO MATCH BENJAMIN MOORE -         OVERCOAT CC-544 |
|                                                                                                                                                                                                                                                                                                                                                                                                                                                                                                                                                                                                                                                                                                                                                                                                                                                                                                                                                                                                                                                                                                                                                                                                                                                                                                                                                                                                                                                                                                                                                                                                                                                                                                                                                                                                                                                                                                                                                                                                                                                                                                                                |                            |           | GLASS AND ALUMINUM RAILING     WOOD PICKET RAILING     PRIVACY SCREEN WITH ALUMINUM FRAME     AND GLASS                                                                                          |
|                                                                                                                                                                                                                                                                                                                                                                                                                                                                                                                                                                                                                                                                                                                                                                                                                                                                                                                                                                                                                                                                                                                                                                                                                                                                                                                                                                                                                                                                                                                                                                                                                                                                                                                                                                                                                                                                                                                                                                                                                                                                                                                                | 6                          | (2        | (16) WOOD LATTICE SCREEN<br>STAINED TO MATCH FISHER COATING - SEPIA                                                                                                                              |