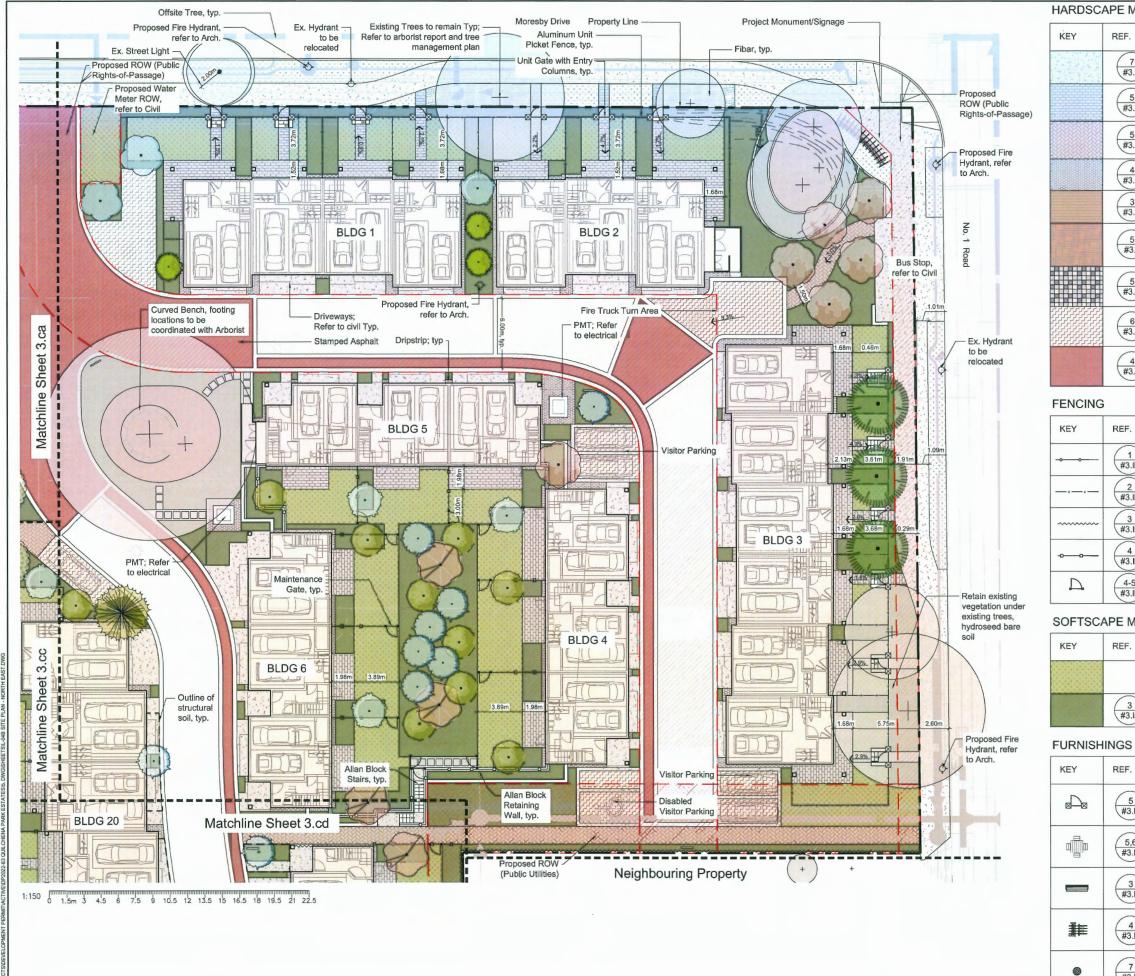

- the project consists of four three-storey townhouse buildings in two, three and fourunit clusters;
- prior to Rezoning Bylaw adoption, the northern portion of the site will be voluntarily transferred to the Richmond School District and consolidated with the Henry Anderson Elementary School to the north of the subject site;
- the proposed vehicle and pedestrian access to the subject site is from Granville
  Road through a shared driveway on an easement located on the adjacent townhouse development to the east (9533 Granville Avenue);
  - the project includes two convertible units which are centrally located, with one of
- the convertible units providing a secondary suite and a surface parking stall for the secondary suite;
- on-site accessible pedestrian paths of travel are provided for residents and visitors;
- the project provides 23 resident parking spaces and three visitor parking stalls, including one accessible parking space;
- resident and visitor bicycle parking spaces are provided on the site;
- the common outdoor amenity space includes covered seating and children's play equipment, among others;
- the existing trees on the neighbouring property to the west will be retained and preserved through maintaining existing grades around the trees;
- the architectural design of the proposed townhouse buildings is consistent with the neighbouring townhouse developments; however, contrasting colours and texture are proposed to create a unique identity for the proposed development; and

the proposed development has been designed to achieve Energy Step Code Level 3 and Emissions Level 4 in the Zero Carbon Step Code and includes a number of

environmental sustainability features.

Donald Duncan, DVSD Development Consultant Landscape Architect, with the aid of the same visual presentation, briefed the Panel on the main landscape features of the project, noting that (i) maintaining the site grading around trees and cantilevering portions of the garage floor slab of an adjacent proposed building in close proximity to a retained tree are proposed to ensure the preservation and protection of trees identified for retention, (ii) appropriate landscape treatments are proposed for different areas on the site, (iii) permeable paving is proposed for the internal drive aisles and visitor parking spaces, (iv) in addition to the retained trees, dense planting of native species and an ornamental streambed are proposed along the west side yard, (v) the proposed planting materials will provide all-season interest, (vi) lighting is proposed at key locations around the subject site including, among others, at building entries, side yards, and adjacent to the children's play area, and (vii) lighting will be directed to desired locations to avoid light spillover into neighbouring properties.

### Staff Comments

Joshua Reis, Director, Development noted that (i) the application includes the voluntary transfer of 392 square metres of the north portion of the site to the adjacent land owned by the Richmond School District which has been secured as a condition of Rezoning Bylaw adoption, (ii) access to proposed development will be provided through the existing townhouse development to the east, (iii) the applicant and the neighbouring strata have confirmed that they have reached an agreement on cost sharing and maintenance of the shared access, (iv) the project includes one secondary suite and two convertible units, (v) four on-site trees are proposed to be retained and protected, (vi) the proposed landscaping for the site includes, among others, the planting of 21 new trees which is over and above the 19 trees that had been proposed at the rezoning stage, and (vii) there is a Servicing Agreement required prior to Building Permit issuance for the project that includes frontage improvements along Granville Avenue including removal of the existing driveway letdown and construction of a new two-metre sidewalk and treed boulevard, and servicing connections.

### **Panel Discussion**

In reply to queries from the Panel, the applicant confirmed that (i) four on-site trees will be retained in addition to the existing trees on the adjacent property to the west, (ii) the two convertible units will incorporate accessibility features consistent with the City's Convertible Unit Guidelines and are designed with provision for future installation of a stair lift if desired, (iii) directional lighting will be installed on the subject site to avoid light spillover into adjacent properties, (iv) the northern portion of the subject site that will be transferred to the Richmond School District will be levelled and fenced by the applicant, and (v) two bicycle parking spaces will be provided in the garage of each townhouse unit and three visitor bicycle parking spaces are proposed in the east side yard near the common outdoor amenity area.