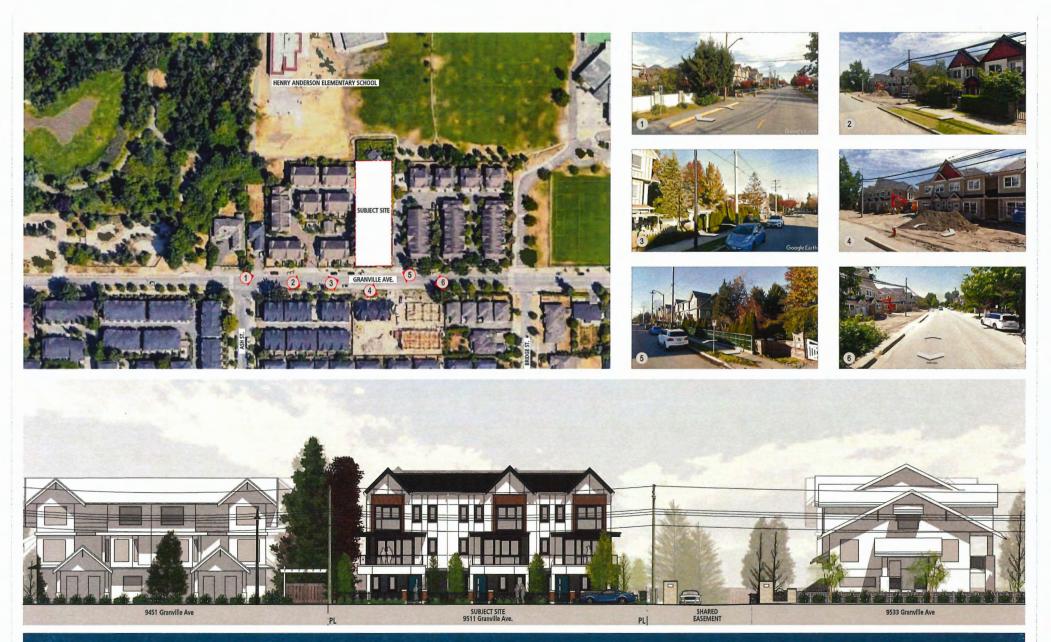

### 1. DEVELOPMENT PERMIT 22-023117 (REDMS No. 7844080)

APPLICANT: Wayne Fougere

PROPERTY LOCATION: 9511 Granville Avenue

INTENT OF PERMIT:

To permit the construction of a 12-unit townhouse development at 9511 Granville Avenue on a site zoned "Town Housing (ZT105) – North McLennan (City Centre)".

- the project consists of four three-storey townhouse buildings in two, three and fourunit clusters;
- prior to Rezoning Bylaw adoption, the northern portion of the site will be voluntarily transferred to the Richmond School District and consolidated with the Henry Anderson Elementary School to the north of the subject site;
- the proposed vehicle and pedestrian access to the subject site is from Granville
  Road through a shared driveway on an easement located on the adjacent townhouse development to the east (9533 Granville Avenue);
  - the project includes two convertible units which are centrally located, with one of
- the convertible units providing a secondary suite and a surface parking stall for the secondary suite;
- on-site accessible pedestrian paths of travel are provided for residents and visitors;
- the project provides 23 resident parking spaces and three visitor parking stalls, including one accessible parking space;
- resident and visitor bicycle parking spaces are provided on the site;
- the common outdoor amenity space includes covered seating and children's play equipment, among others;
- the existing trees on the neighbouring property to the west will be retained and preserved through maintaining existing grades around the trees;
- the architectural design of the proposed townhouse buildings is consistent with the neighbouring townhouse developments; however, contrasting colours and texture are proposed to create a unique identity for the proposed development; and

### Staff Comments

Joshua Reis, Director, Development noted that (i) the application includes the voluntary transfer of 392 square metres of the north portion of the site to the adjacent land owned by the Richmond School District which has been secured as a condition of Rezoning Bylaw adoption, (ii) access to proposed development will be provided through the existing townhouse development to the east, (iii) the applicant and the neighbouring strata have confirmed that they have reached an agreement on cost sharing and maintenance of the shared access, (iv) the project includes one secondary suite and two convertible units, (v) four on-site trees are proposed to be retained and protected, (vi) the proposed landscaping for the site includes, among others, the planting of 21 new trees which is over and above the 19 trees that had been proposed at the rezoning stage, and (vii) there is a Servicing Agreement required prior to Building Permit issuance for the project that includes frontage improvements along Granville Avenue including removal of the existing driveway letdown and construction of a new two-metre sidewalk and treed boulevard, and servicing connections.