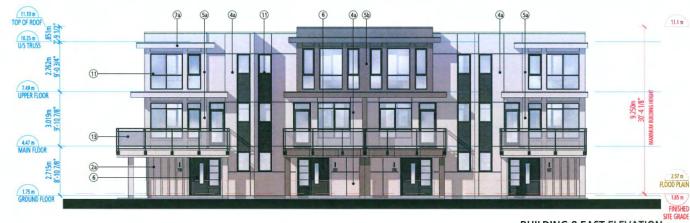

## **BUILDING ELEVATIONS**

**BUILDING 1 ELEVATION - NORTH BUILDING 2 ELEVATION - SOUTH (MIRRORED)**  **BUILDING 3 ELEVATION - NORTH** 

**BUILDING 4 ELEVATION - NORTH** 

## **BUILDING ELEVATIONS**

**ELEVATION - EAST** 

|                                                                                                                                                                                                                                                                                                                                                                                                                                                                                                                                                                                                                                                                                                                                                                                                                                                                                                                                                                                                                                                                                                                                                                                                                                                                                                                                                                                                                                                                                                                                                                                                                                                                                                                                                                                                                                                                                                                                                                                                                                                                                                                                | The Contract of the second |           | EXTERIOR FINISHES                                                                                                                                                                                |
|--------------------------------------------------------------------------------------------------------------------------------------------------------------------------------------------------------------------------------------------------------------------------------------------------------------------------------------------------------------------------------------------------------------------------------------------------------------------------------------------------------------------------------------------------------------------------------------------------------------------------------------------------------------------------------------------------------------------------------------------------------------------------------------------------------------------------------------------------------------------------------------------------------------------------------------------------------------------------------------------------------------------------------------------------------------------------------------------------------------------------------------------------------------------------------------------------------------------------------------------------------------------------------------------------------------------------------------------------------------------------------------------------------------------------------------------------------------------------------------------------------------------------------------------------------------------------------------------------------------------------------------------------------------------------------------------------------------------------------------------------------------------------------------------------------------------------------------------------------------------------------------------------------------------------------------------------------------------------------------------------------------------------------------------------------------------------------------------------------------------------------|----------------------------|-----------|--------------------------------------------------------------------------------------------------------------------------------------------------------------------------------------------------|
| A CARLES AND A CAR |                            |           | BP SHINGLES     SHADOW BLACK                                                                                                                                                                     |
|                                                                                                                                                                                                                                                                                                                                                                                                                                                                                                                                                                                                                                                                                                                                                                                                                                                                                                                                                                                                                                                                                                                                                                                                                                                                                                                                                                                                                                                                                                                                                                                                                                                                                                                                                                                                                                                                                                                                                                                                                                                                                                                                | -                          |           | 2 HARDIE PANEL-SMOOTH<br>COLOUR TO MATCH BENJAMIN MOORE -<br>CHANTILLY LACE 2121-70                                                                                                              |
|                                                                                                                                                                                                                                                                                                                                                                                                                                                                                                                                                                                                                                                                                                                                                                                                                                                                                                                                                                                                                                                                                                                                                                                                                                                                                                                                                                                                                                                                                                                                                                                                                                                                                                                                                                                                                                                                                                                                                                                                                                                                                                                                | 0                          | 6         | (3) HARDIE PANEL<br>TRUE GRAIN - FISHER COATING - SEPIA                                                                                                                                          |
|                                                                                                                                                                                                                                                                                                                                                                                                                                                                                                                                                                                                                                                                                                                                                                                                                                                                                                                                                                                                                                                                                                                                                                                                                                                                                                                                                                                                                                                                                                                                                                                                                                                                                                                                                                                                                                                                                                                                                                                                                                                                                                                                |                            |           | HARDIE LAP SIDING<br>AGED PEWTER<br>COLOUR TO MATCH BENJAMIN MOORE -<br>OVERCOAT CC-544                                                                                                          |
|                                                                                                                                                                                                                                                                                                                                                                                                                                                                                                                                                                                                                                                                                                                                                                                                                                                                                                                                                                                                                                                                                                                                                                                                                                                                                                                                                                                                                                                                                                                                                                                                                                                                                                                                                                                                                                                                                                                                                                                                                                                                                                                                | ®                          | (i)       | (6) ENTRY DOORS<br>COLOUR TO MATCH BENJAMIN MOORE -<br>2057-30 NAPLES BLUE                                                                                                                       |
|                                                                                                                                                                                                                                                                                                                                                                                                                                                                                                                                                                                                                                                                                                                                                                                                                                                                                                                                                                                                                                                                                                                                                                                                                                                                                                                                                                                                                                                                                                                                                                                                                                                                                                                                                                                                                                                                                                                                                                                                                                                                                                                                |                            | ¢         | (6) WOOD FASCIA<br>COLOUR TO MATCH BENJAMIN MOORE -<br>UNIVERSAL BLACK 2118-10                                                                                                                   |
|                                                                                                                                                                                                                                                                                                                                                                                                                                                                                                                                                                                                                                                                                                                                                                                                                                                                                                                                                                                                                                                                                                                                                                                                                                                                                                                                                                                                                                                                                                                                                                                                                                                                                                                                                                                                                                                                                                                                                                                                                                                                                                                                |                            | 99<br>(1) | DOWNSPOUTS AND GUTTERS<br>COLOUR TO MATCH BENJAMIN MOORE -<br>(7a) CHANTILLY LACE 2121-70<br>(7b) UNIVERSAL BLACK 2118-10                                                                        |
|                                                                                                                                                                                                                                                                                                                                                                                                                                                                                                                                                                                                                                                                                                                                                                                                                                                                                                                                                                                                                                                                                                                                                                                                                                                                                                                                                                                                                                                                                                                                                                                                                                                                                                                                                                                                                                                                                                                                                                                                                                                                                                                                | 0                          | 60        | METAL FLASHING<br>COLOUR TO MATCH BENJAMIN MOORE -<br>(8a) UNIVERSAL BLACK 2118-10<br>(8b) OVERCOAT CC-544<br>(8c) CHANTILLY LACE 2121-70                                                        |
|                                                                                                                                                                                                                                                                                                                                                                                                                                                                                                                                                                                                                                                                                                                                                                                                                                                                                                                                                                                                                                                                                                                                                                                                                                                                                                                                                                                                                                                                                                                                                                                                                                                                                                                                                                                                                                                                                                                                                                                                                                                                                                                                |                            |           | HARDIE SOFFIT<br>(Ba) VENTED CEDARMILL - NUT BROWN<br>(B) VENTED SMOOTH<br>COLOUR TO MATCH BENJAMIN MOORE -<br>UNIVERSAL BLACK 2118-10                                                           |
|                                                                                                                                                                                                                                                                                                                                                                                                                                                                                                                                                                                                                                                                                                                                                                                                                                                                                                                                                                                                                                                                                                                                                                                                                                                                                                                                                                                                                                                                                                                                                                                                                                                                                                                                                                                                                                                                                                                                                                                                                                                                                                                                | •                          | 0         | 10         VINYL WINDOWS - GREY           11         GARAGE DOOR - CLOPLAY BRONZE           12         ELECTRICAL CLOSET DOOR           COLOUR TO MATCH BENJAMIN MOORE -         OVERCOAT CC-544 |
|                                                                                                                                                                                                                                                                                                                                                                                                                                                                                                                                                                                                                                                                                                                                                                                                                                                                                                                                                                                                                                                                                                                                                                                                                                                                                                                                                                                                                                                                                                                                                                                                                                                                                                                                                                                                                                                                                                                                                                                                                                                                                                                                |                            |           | GLASS AND ALUMINUM RAILING     WOOD PICKET RAILING     PRIVACY SCREEN WITH ALUMINUM FRAME     AND GLASS                                                                                          |
|                                                                                                                                                                                                                                                                                                                                                                                                                                                                                                                                                                                                                                                                                                                                                                                                                                                                                                                                                                                                                                                                                                                                                                                                                                                                                                                                                                                                                                                                                                                                                                                                                                                                                                                                                                                                                                                                                                                                                                                                                                                                                                                                | 6                          | (2        | (16) WOOD LATTICE SCREEN<br>STAINED TO MATCH FISHER COATING - SEPIA                                                                                                                              |