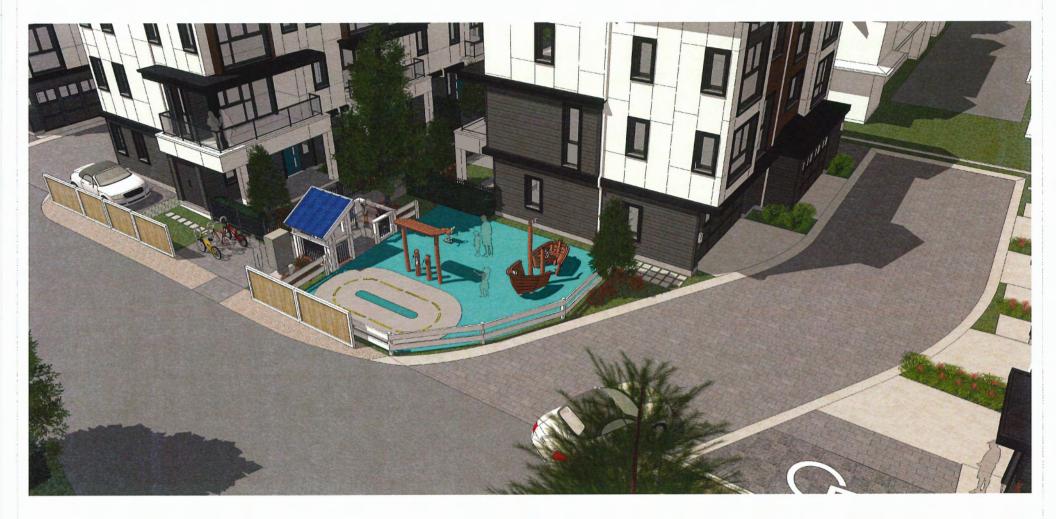

| CODE             | QTY   | SCIENTIFIC NAME                 | COMMON NAME                  | SIZE      | COMMENTS                                                      | MATURE SIZE                  | SPACING  |
|                                           | rc               | 257   | Rubus calycinoides              | Creeping Raspberry           | 10cm pot  | min. 25cm spread<br>30cm O.C.                                 | 10cm height<br>60cm spread   | 30cm     |
|                                           | la               |       | Lawn                            | Shade Tolerant Blend         |           |                                                               |                              | 30cm     |

### LANDSCAPE DESIGN

PLAY AREA





### SHADOW STUDY



MARCH 21 - 10 A.M.



JUNE 21 - 10 A.M.



SEPTEMBER 21 - 10 A.M.

MARCH 21 - 12 P.M.

JUNE 21 - 12 P.M.



SEPTEMBER 21 - 12 P.M.



SEPTEMBER 21 - 2 P.M.



JUNE 21 - 2 P.M.











JUNE 21 - 4 P.M.



SEPTEMBER 21 - 4 P.M.





**KEY PLAN** 



## **9511 GRANVILLE AVE., RICHMOND, B.C.** FOR WESTERN CONSTRUCTION



| To:   | Development Permit Panel                                                     | Date: | January 20, 2025 |
|-------|------------------------------------------------------------------------------|-------|------------------|
| From: | Joshua Reis<br>Director, Development                                         | File: | DP 22-023533     |
| Re:   | Application by Lakeshore Group for a Development Permit at 3320 Jacombs Road |       |