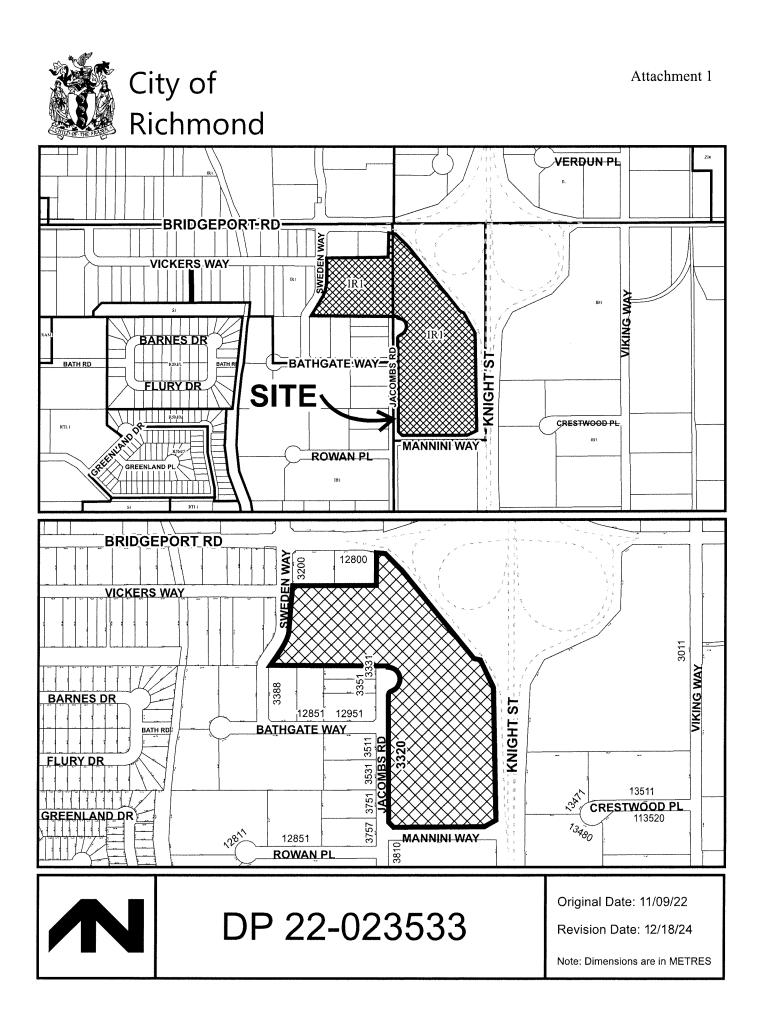

### 1. DEVELOPMENT PERMIT 22-023533

(REDMS No. 7795715)

APPLICANT: Lakeshore Group

PROPERTY LOCATION: 3320 Jacombs Road

### Origin

Lakeshore Group, on behalf of IKEA Properties Ltd. (Directors: Luc Lauwers, Glen Watson, Alberta Gnat and Wayne Carney), has applied to the City of Richmond for permission to permit the construction of a 15,413 m<sup>2</sup> (165,904.15 ft<sup>2</sup>) addition to the existing building at 3320 Jacombs Road on a site zoned "Industrial Retail (IR1)". A location map of the site is provided in Attachment 1.

### Background

Development surrounding the subject site is as follows:

| To the North: | Retail and restaurant businesses fronting onto Bridgeport Road on properties zoned "Industrial Retail (IR1)".                                                  |
|---------------|----------------------------------------------------------------------------------------------------------------------------------------------------------------|
| To the East:  | Across Knight Street, are business parks with large multi-tenant buildings on properties zoned "Industrial Business Park (IB1)".                               |
| To the South: | Across Mannini Way (the east-west connector road from Knight Street), are large light industrial buildings on property zoned "Industrial Business Park (IB1)". |
| To the West:  | Across Jacombs Road, a combination of retail and industrial buildings on properties zoned "Industrial Retail (IR1)" and "Industrial Business Park (IB1)".      |
|               |                                                                                                                                                                |