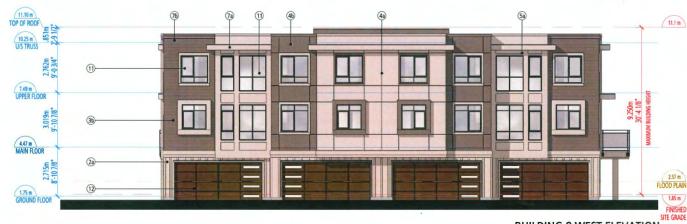

## **BUILDING ELEVATIONS**

**BUILDING 1 ELEVATION - NORTH BUILDING 2 ELEVATION - SOUTH (MIRRORED)**  **BUILDING 3 ELEVATION - NORTH** 

**BUILDING 4 ELEVATION - NORTH** 

## **BUILDING ELEVATIONS**

**ELEVATION - EAST** 

|                                                                                                                                                                                                                                                                                                                                                                                                                                                                                                                                                                                                                                                                                                                                                                                                                                                                                                                                                                                                                                                                                                                                                                                                                                                                                                                                                                                                                                                                                                                                                                                                                                                                                                                                                                                                                                                                                                                                                                                                                                                                                                                                | The Contract of the second |           | EXTERIOR FINISHES                                                                                                                                                                                |
|--------------------------------------------------------------------------------------------------------------------------------------------------------------------------------------------------------------------------------------------------------------------------------------------------------------------------------------------------------------------------------------------------------------------------------------------------------------------------------------------------------------------------------------------------------------------------------------------------------------------------------------------------------------------------------------------------------------------------------------------------------------------------------------------------------------------------------------------------------------------------------------------------------------------------------------------------------------------------------------------------------------------------------------------------------------------------------------------------------------------------------------------------------------------------------------------------------------------------------------------------------------------------------------------------------------------------------------------------------------------------------------------------------------------------------------------------------------------------------------------------------------------------------------------------------------------------------------------------------------------------------------------------------------------------------------------------------------------------------------------------------------------------------------------------------------------------------------------------------------------------------------------------------------------------------------------------------------------------------------------------------------------------------------------------------------------------------------------------------------------------------|----------------------------|-----------|--------------------------------------------------------------------------------------------------------------------------------------------------------------------------------------------------|
| A CARLES AND A CAR |                            |           | BP SHINGLES     SHADOW BLACK                                                                                                                                                                     |
|                                                                                                                                                                                                                                                                                                                                                                                                                                                                                                                                                                                                                                                                                                                                                                                                                                                                                                                                                                                                                                                                                                                                                                                                                                                                                                                                                                                                                                                                                                                                                                                                                                                                                                                                                                                                                                                                                                                                                                                                                                                                                                                                | -                          |           | 2 HARDIE PANEL-SMOOTH<br>COLOUR TO MATCH BENJAMIN MOORE -<br>CHANTILLY LACE 2121-70                                                                                                              |
|                                                                                                                                                                                                                                                                                                                                                                                                                                                                                                                                                                                                                                                                                                                                                                                                                                                                                                                                                                                                                                                                                                                                                                                                                                                                                                                                                                                                                                                                                                                                                                                                                                                                                                                                                                                                                                                                                                                                                                                                                                                                                                                                | 0                          | 6         | (3) HARDIE PANEL<br>TRUE GRAIN - FISHER COATING - SEPIA                                                                                                                                          |
|                                                                                                                                                                                                                                                                                                                                                                                                                                                                                                                                                                                                                                                                                                                                                                                                                                                                                                                                                                                                                                                                                                                                                                                                                                                                                                                                                                                                                                                                                                                                                                                                                                                                                                                                                                                                                                                                                                                                                                                                                                                                                                                                |                            |           | HARDIE LAP SIDING<br>AGED PEWTER<br>COLOUR TO MATCH BENJAMIN MOORE -<br>OVERCOAT CC-544                                                                                                          |
|                                                                                                                                                                                                                                                                                                                                                                                                                                                                                                                                                                                                                                                                                                                                                                                                                                                                                                                                                                                                                                                                                                                                                                                                                                                                                                                                                                                                                                                                                                                                                                                                                                                                                                                                                                                                                                                                                                                                                                                                                                                                                                                                | ®                          | (i)       | (6) ENTRY DOORS<br>COLOUR TO MATCH BENJAMIN MOORE -<br>2057-30 NAPLES BLUE                                                                                                                       |
|                                                                                                                                                                                                                                                                                                                                                                                                                                                                                                                                                                                                                                                                                                                                                                                                                                                                                                                                                                                                                                                                                                                                                                                                                                                                                                                                                                                                                                                                                                                                                                                                                                                                                                                                                                                                                                                                                                                                                                                                                                                                                                                                |                            | ¢         | (6) WOOD FASCIA<br>COLOUR TO MATCH BENJAMIN MOORE -<br>UNIVERSAL BLACK 2118-10                                                                                                                   |
|                                                                                                                                                                                                                                                                                                                                                                                                                                                                                                                                                                                                                                                                                                                                                                                                                                                                                                                                                                                                                                                                                                                                                                                                                                                                                                                                                                                                                                                                                                                                                                                                                                                                                                                                                                                                                                                                                                                                                                                                                                                                                                                                |                            | 99<br>(1) | DOWNSPOUTS AND GUTTERS<br>COLOUR TO MATCH BENJAMIN MOORE -<br>(7a) CHANTILLY LACE 2121-70<br>(7b) UNIVERSAL BLACK 2118-10                                                                        |
|                                                                                                                                                                                                                                                                                                                                                                                                                                                                                                                                                                                                                                                                                                                                                                                                                                                                                                                                                                                                                                                                                                                                                                                                                                                                                                                                                                                                                                                                                                                                                                                                                                                                                                                                                                                                                                                                                                                                                                                                                                                                                                                                | 0                          | 60        | METAL FLASHING<br>COLOUR TO MATCH BENJAMIN MOORE -<br>(8a) UNIVERSAL BLACK 2118-10<br>(8b) OVERCOAT CC-544<br>(8c) CHANTILLY LACE 2121-70                                                        |
|                                                                                                                                                                                                                                                                                                                                                                                                                                                                                                                                                                                                                                                                                                                                                                                                                                                                                                                                                                                                                                                                                                                                                                                                                                                                                                                                                                                                                                                                                                                                                                                                                                                                                                                                                                                                                                                                                                                                                                                                                                                                                                                                |                            |           | HARDIE SOFFIT<br>(Ba) VENTED CEDARMILL - NUT BROWN<br>(B) VENTED SMOOTH<br>COLOUR TO MATCH BENJAMIN MOORE -<br>UNIVERSAL BLACK 2118-10                                                           |
|                                                                                                                                                                                                                                                                                                                                                                                                                                                                                                                                                                                                                                                                                                                                                                                                                                                                                                                                                                                                                                                                                                                                                                                                                                                                                                                                                                                                                                                                                                                                                                                                                                                                                                                                                                                                                                                                                                                                                                                                                                                                                                                                | •                          | 0         | 10         VINYL WINDOWS - GREY           11         GARAGE DOOR - CLOPLAY BRONZE           12         ELECTRICAL CLOSET DOOR           COLOUR TO MATCH BENJAMIN MOORE -         OVERCOAT CC-544 |
|                                                                                                                                                                                                                                                                                                                                                                                                                                                                                                                                                                                                                                                                                                                                                                                                                                                                                                                                                                                                                                                                                                                                                                                                                                                                                                                                                                                                                                                                                                                                                                                                                                                                                                                                                                                                                                                                                                                                                                                                                                                                                                                                |                            |           | GLASS AND ALUMINUM RAILING     WOOD PICKET RAILING     PRIVACY SCREEN WITH ALUMINUM FRAME     AND GLASS                                                                                          |
|                                                                                                                                                                                                                                                                                                                                                                                                                                                                                                                                                                                                                                                                                                                                                                                                                                                                                                                                                                                                                                                                                                                                                                                                                                                                                                                                                                                                                                                                                                                                                                                                                                                                                                                                                                                                                                                                                                                                                                                                                                                                                                                                | 6                          | (2        | (16) WOOD LATTICE SCREEN<br>STAINED TO MATCH FISHER COATING - SEPIA                                                                                                                              |