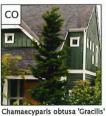

#### TREES

|                                           | PLA              |       | Γ LIST                          |                              |           |                                                               |                              |          |
|-------------------------------------------|------------------|-------|---------------------------------|------------------------------|-----------|---------------------------------------------------------------|------------------------------|----------|
| The second                                | TREES            |       |                                 |                              |           |                                                               |                              |          |
| - + co                                    | CODE             | QTY   | SCIENTIFIC NAME                 | COMMON NAME                  | SIZE      | COMMENTS                                                      | MATURE SIZE                  | SPACING  |
| A HILL                                    | со               | 6     | Chamaecyparis obtusa 'Gracilis' | Slender Hinoki False Cypress | 4.0 m ht. | 150cm STD – Dense Tight Habit<br>B&B min. 50cm root ball dia. | 6m height<br>2m spread       | as shown |
|                                           | GB               | 12    | Ginkgo biloba 'Goldspire'       | Goldspire Ginkgo             | 8cm cal.  | 150cm STD – B&B w/basket<br>min, 50cm root ball dia.          | 6.0m height<br>2.0m width    | as shown |
| GB                                        | PO               | 3     | Picea omorika                   | Serbian Spruce               | 4.0 m ht. | Dense Tight Habit<br>8&B min. 50cm root ball dia.             | 18m height<br>6m spread      | as shown |
| 1                                         | CONIF            | EROU  | IS SHRUBS                       |                              |           |                                                               |                              |          |
| 11 W //                                   | CODE             | QTY   | SCIENTIFIC NAME                 | COMMON NAME                  | SIZE      | COMMENTS                                                      | MATURE SIZE                  | SPACING  |
| mp                                        | pm               | 34    | Pinus mugo mughus               | Mugo Pine                    | #5 pot    | min. 30cm spread<br>min. 20cm height                          | 300cm height<br>500cm spread | as shown |
|                                           | tm               | 66    | Taxus x media 'Hicksii'         | Hick's Yew                   | 1.2m      | min. 30cm spread                                              | 15cm height<br>120cm spread  | 75cm     |
| VAR                                       | BROAL            | DLEAF | EVERGREEN SHRUBS                |                              |           |                                                               |                              |          |
|                                           | CODE             | QTY   | SCIENTIFIC NAME                 | COMMON NAME                  | SIZE      | COMMENTS                                                      | MATURE SIZE                  | SPACING  |
| ah a                                      | ah               | 21    | Azalea Japonica 'Hino Crimson'  | Crimson Japanese Azalea      | #2 pot    | min. 20cm height                                              | 100cm height<br>120cm width  | 60cm     |
| (eo)                                      | eo               | 19    | Euonymus aureomarginatus        | Golden Euonymus              | #2 pot    | min. 20cm height                                              | 120cm height<br>150cm spread | 75cm     |
| (gs)                                      | gs               | 59    | Gaultheria shallon              | Salal                        | #1 pot    | min. 20cm height                                              | 100cm height<br>120cm spread | 65cm     |
|                                           | la               | 23    | Lavandula angustifolia          | English Lavender             | #1 pot    | min. 30cm height                                              | 60cm height<br>75cm spread   | 75cm     |
| Epi 3                                     | pl               | 38    | Prunus I. 'Otto Luyken'         | Otto Luyken Laurel           | #2 pot    | min. 45cm height                                              | 150cm height<br>300cm spread | 60cm     |
| TV                                        | rv               | 21    | Rhododendron 'Vulcan'           | Vulcan Rhododendron          | #2 pot    | min. 45cm height                                              | 150cm height<br>200cm spread | 75cm     |
| vo                                        | vo               | 87    | Vaccinium ovatum 'Thunderbird   | 'Evergreen Huckleberry       | #2 pot    | min. 60cm height                                              | 180cm height<br>190cm spread | 75cm     |
|                                           | DECIDUOUS SHRUBS |       |                                 |                              |           |                                                               |                              |          |
|                                           | CODE             | QTY   | SCIENTIFIC NAME                 | COMMON NAME                  | SIZE      | COMMENTS                                                      | MATURE SIZE                  | SPACING  |
| cs                                        | cs               | 6     | Cornus stolonifera              | Redtwig Dogwood              | #1 pot    | min. 50cm height<br>heavy                                     | 300cm height<br>200cm spread | 90cm     |
| ars 3                                     | rs               | 6     | Ribes s. 'King Edward VII'      | King Edward VII Currant      | #1 pot    | min. 40cm height                                              | 240cm height<br>120cm spread | 75cm     |
|                                           | GRASS            | SES   |                                 |                              |           |                                                               |                              |          |
|                                           | CODE             | QTY   | SCIENTIFIC NAME                 | COMMON NAME                  | SIZE      | COMMENTS                                                      | MATURE SIZE                  | SPACING  |
| 444444<br>******************************* | x                | 110   | Pennisetum rubrum               | Purple Fountain Grass        | #1 pot    |                                                               | 100cm height<br>60cm spread  | 45cm     |
| FERNS                                     |                  |       |                                 |                              |           |                                                               |                              |          |
|                                           | CODE             | QTY   | SCIENTIFIC NAME                 | COMMON NAME                  | SIZE      | COMMENTS                                                      | MATURE SIZE                  | SPACING  |
| ipm]                                      | pm               | 34    | Polystichum munitum             | Swordfern                    | #1 pot    | min. 25cm height                                              | 100cm height<br>100cm spread | 60cm     |
|                                           | VINES            |       |                                 |                              |           |                                                               |                              |          |
|                                           | CODE             | QTY   | SCIENTIFIC NAME                 | COMMON NAME                  | SIZE      | COMMENTS                                                      | MATURE SIZE                  | SPACING  |
| (p)—                                      | hp               | 2     | Hydrangea petiolaris            | Climbing Hydrangea           | #2 pot    | min. 30cm height<br>heavy                                     | 500cm height<br>200cm spread | as shown |
|                                           | GROUND COVERS    |       |                                 |                              |           |                                                               |                              |          |
|                                           | CODE             | QTY   | SCIENTIFIC NAME                 | COMMON NAME                  | SIZE      | COMMENTS                                                      | MATURE SIZE                  | SPACING  |
|                                           | rc               | 257   | Rubus calycinoides              | Creeping Raspberry           | 10cm pot  | min. 25cm spread<br>30cm O.C.                                 | 10cm height<br>60cm spread   | 30cm     |
|                                           | la               |       | Lawn                            | Shade Tolerant Blend         |           |                                                               |                              | 30cm     |