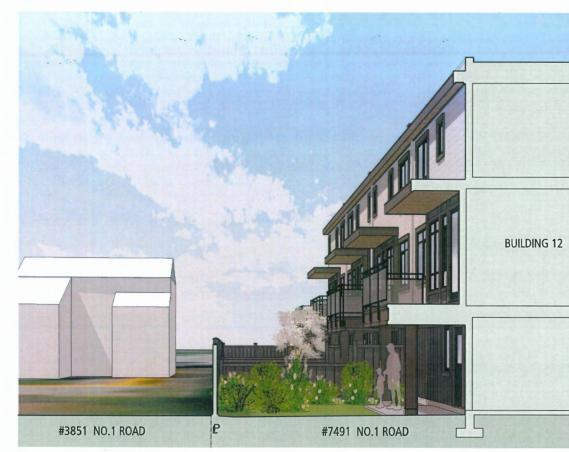

### 2. DEVELOPMENT PERMIT 23-018521

(REDMS No. 7926530)

APPLICANT: Fougere Architecture Inc.

PROPERTY LOCATION: 7491 No. 1 Road

### **Director's Recommendations**

That a Development Permit be issued which would:

- 1. permit the construction of 110 townhouse units at 7491 No. 1 Road on a site zoned "Low Density Townhouses (RTL1)"; and
- 2. vary the provisions of Richmond Zoning Bylaw 8500 to increase the maximum building height from 9.0 m to 9.25 m.
- 3. New Business
- 4. Date of Next Meeting: February 26, 2025