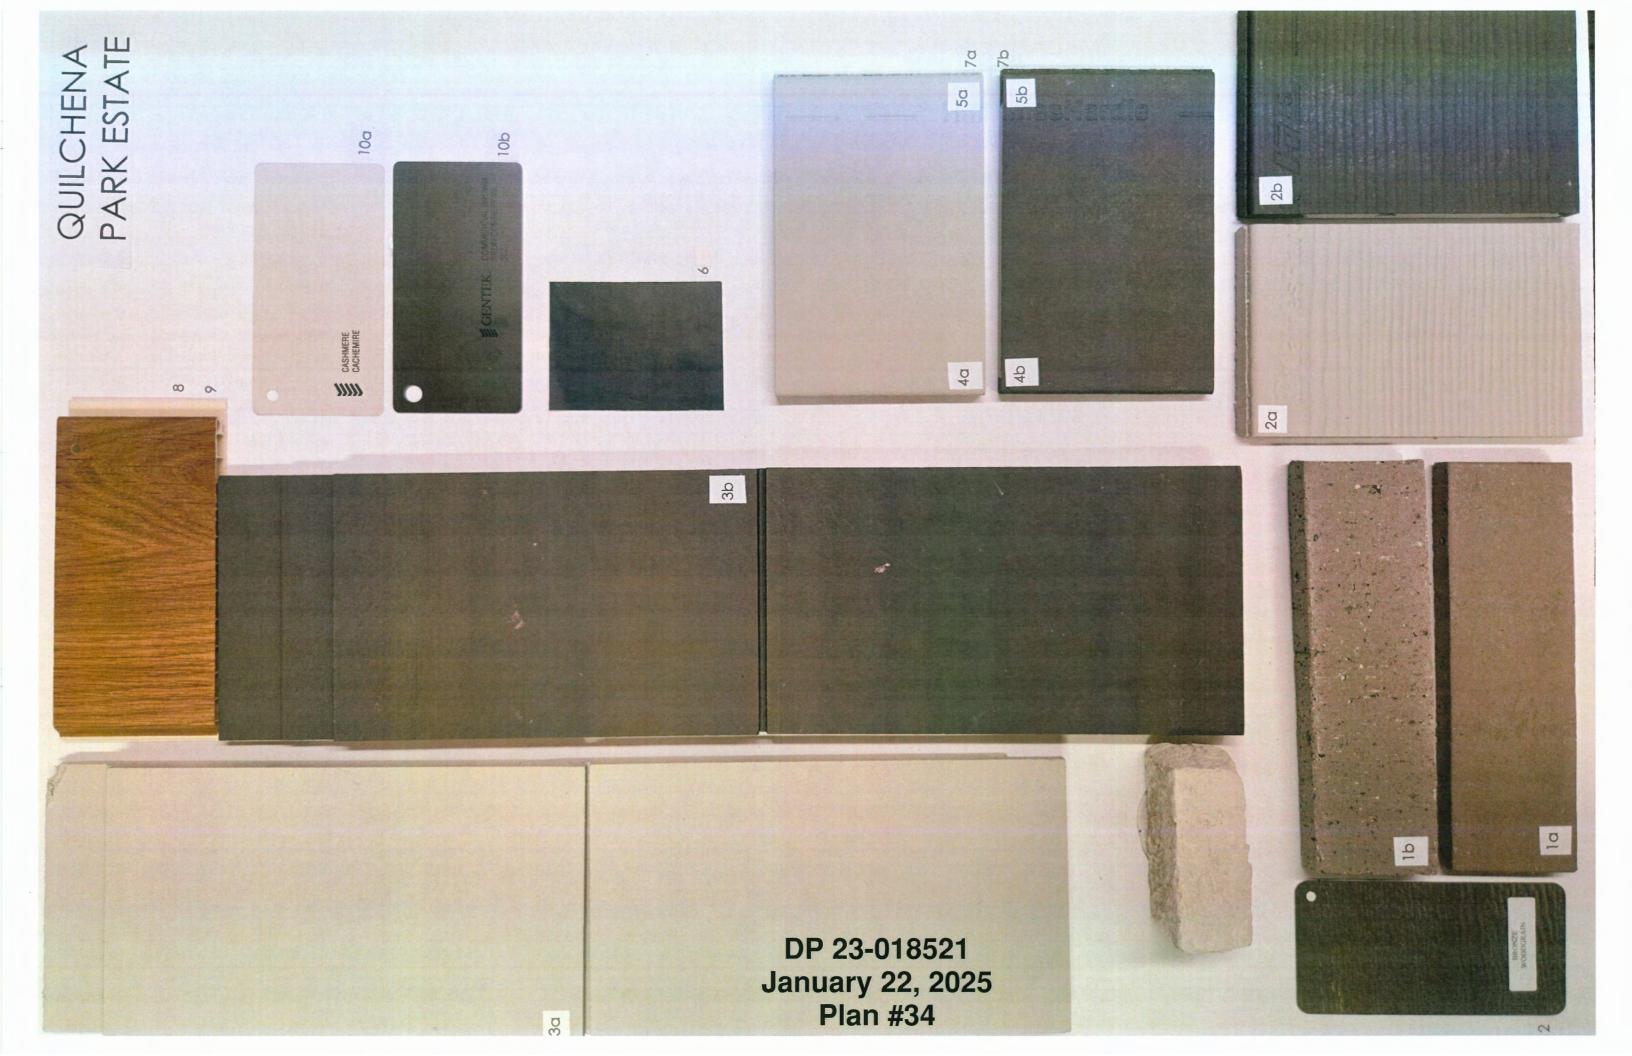

### 2. DEVELOPMENT PERMIT 23-018521

(REDMS No. 7926530)

APPLICANT: Fougere Architecture Inc.

PROPERTY LOCATION: 7491 No. 1 Road

### **Director's Recommendations**

That a Development Permit be issued which would:

- 1. permit the construction of 110 townhouse units at 7491 No. 1 Road on a site zoned "Low Density Townhouses (RTL1)"; and
- 2. vary the provisions of Richmond Zoning Bylaw 8500 to increase the maximum building height from 9.0 m to 9.25 m.
- 3. New Business
- 4. Date of Next Meeting: February 26, 2025