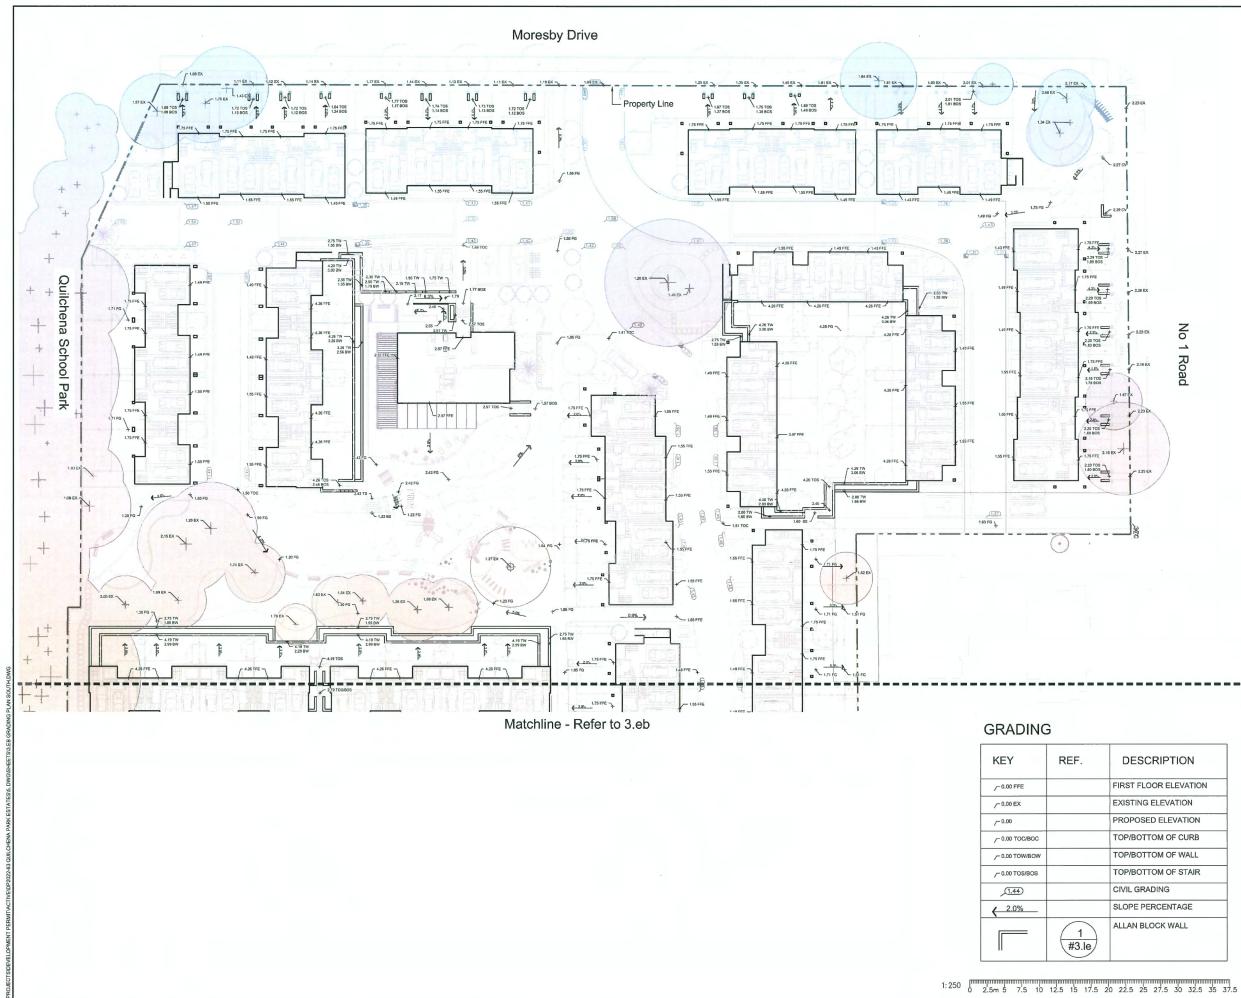

### Floodplain Management

- A minimum ground floor elevation of 1.70 m is proposed for operational needs allow for the movement of goods between the existing and new buildings on the "first-level", the loading of goods into trucks and ensures sufficient clearance height for trucks at the ground level.
- The applicant is seeking an exemption to the 2.9 m GSC Flood Construction Level (FCL) requirement as set out in the Flood Protection Bylaw for the majority of the ground floor area. Mechanical and electrical rooms are still required to be at a minimum of 2.9 m GSC. This request has been preliminarily reviewed and is generally supported by Building Approvals staff.
- In addition, prior to DP issuance, a flood indemnity covenant in favour of the City is required to be registered on Title. The terms of the covenant are to include:
  - A minimum habitable elevation of 1.70 m GCS for the lifetime of the building, or as approved by the Director, Building Approvals, and ensure that all building construction below 2.9 m GSC is to be constructed in a manner that is not subject to damage by flood water (e.g., concrete construction below this datum and mechanical equipment/electrical room are raised to a minimum of 2.9 m GCS).
  - Operational changes (e.g., staging and holdover areas are reduced on the ground floor and goods are removed from staging and holdover areas overnight).
  - Increased engineering measures (e.g., flood retention ponds/swales, flood warning systems, water/flood proofing).
  - Modification of the indemnity covenant prior to Building Permit (BP) issuance to address any additional mitigation measures that are finalized and approved at the BP stage together with the registration of any additional legal agreements as may be required or identified by the City.
- An in-ground surge tank is proposed at the southeast corner of the site to manage onsite stormwater and 1 in 100-year storm events. Lawn and shrubbery are proposed above the surge tank area to screen the onsite stormwater management infrastructure.
- A berm to the height of 0.3 m above adjacent road's crown of road is proposed along the southeast corner of the site to manage water flow onto the site from adjacent roadways.

### Urban Design and Site Planning

- The proposed addition is located south of the existing IKEA store and will connect to the existing building to provide additional warehouse space for the business.
- No new vehicle access points are proposed. The proposed development would use the existing driveway letdown and access located immediately south of the existing building.
- Enclosing the additional loading bays will improve the appearance of the new portion of the operation and mitigate any significant noise disturbances.
- Landscaping, including tree and shrub planting, is proposed along the south property line, improving the Mannini Way frontage.