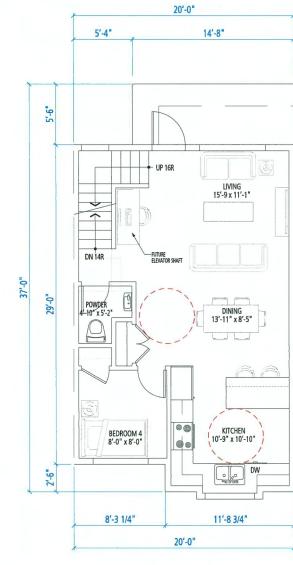

### 1. DEVELOPMENT PERMIT 22-023117 (REDMS No. 7844080)

APPLICANT: Wayne Fougere

PROPERTY LOCATION: 9511 Granville Avenue

INTENT OF PERMIT:

To permit the construction of a 12-unit townhouse development at 9511 Granville Avenue on a site zoned "Town Housing (ZT105) – North McLennan (City Centre)".

- the project consists of four three-storey townhouse buildings in two, three and fourunit clusters;
- prior to Rezoning Bylaw adoption, the northern portion of the site will be voluntarily transferred to the Richmond School District and consolidated with the Henry Anderson Elementary School to the north of the subject site;
- the proposed vehicle and pedestrian access to the subject site is from Granville
  Road through a shared driveway on an easement located on the adjacent townhouse development to the east (9533 Granville Avenue);
  - the project includes two convertible units which are centrally located, with one of
- the convertible units providing a secondary suite and a surface parking stall for the secondary suite;
- on-site accessible pedestrian paths of travel are provided for residents and visitors;
- the project provides 23 resident parking spaces and three visitor parking stalls, including one accessible parking space;
- resident and visitor bicycle parking spaces are provided on the site;
- the common outdoor amenity space includes covered seating and children's play equipment, among others;
- the existing trees on the neighbouring property to the west will be retained and preserved through maintaining existing grades around the trees;
- the architectural design of the proposed townhouse buildings is consistent with the neighbouring townhouse developments; however, contrasting colours and texture are proposed to create a unique identity for the proposed development; and