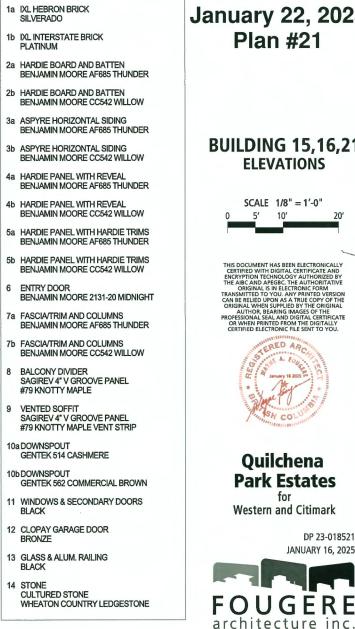

### 2. DEVELOPMENT PERMIT 23-018521

(REDMS No. 7926530)

APPLICANT: Fougere Architecture Inc.

PROPERTY LOCATION: 7491 No. 1 Road

### **Director's Recommendations**

That a Development Permit be issued which would:

- 1. permit the construction of 110 townhouse units at 7491 No. 1 Road on a site zoned "Low Density Townhouses (RTL1)"; and
- 2. vary the provisions of Richmond Zoning Bylaw 8500 to increase the maximum building height from 9.0 m to 9.25 m.
- 3. New Business
- 4. Date of Next Meeting: February 26, 2025