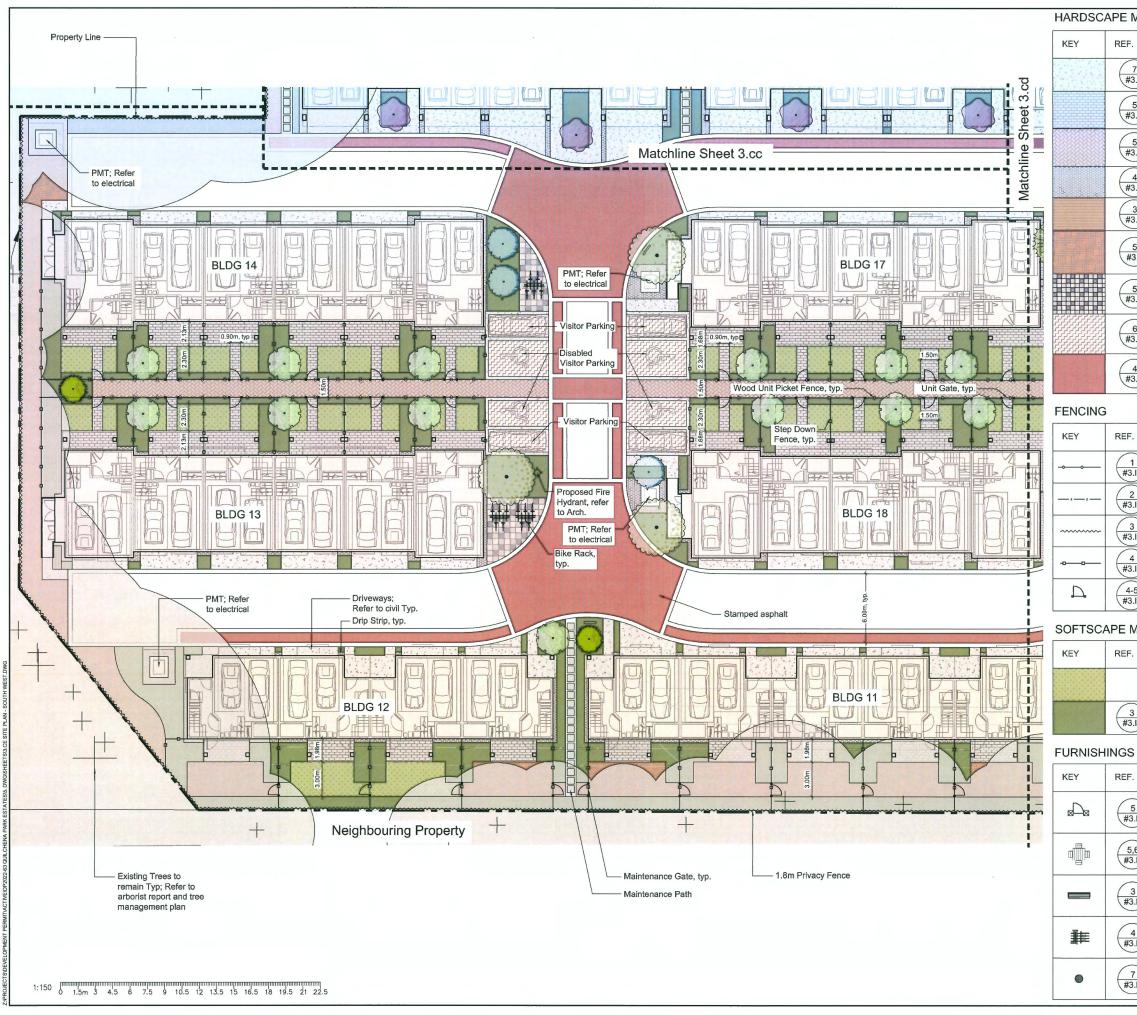

the proposed development has been designed to achieve Energy Step Code Level 3 and Emissions Level 4 in the Zero Carbon Step Code and includes a number of

environmental sustainability features.

Donald Duncan, DVSD Development Consultant Landscape Architect, with the aid of the same visual presentation, briefed the Panel on the main landscape features of the project, noting that (i) maintaining the site grading around trees and cantilevering portions of the garage floor slab of an adjacent proposed building in close proximity to a retained tree are proposed to ensure the preservation and protection of trees identified for retention, (ii) appropriate landscape treatments are proposed for different areas on the site, (iii) permeable paving is proposed for the internal drive aisles and visitor parking spaces, (iv) in addition to the retained trees, dense planting of native species and an ornamental streambed are proposed along the west side yard, (v) the proposed planting materials will provide all-season interest, (vi) lighting is proposed at key locations around the subject site including, among others, at building entries, side yards, and adjacent to the children's play area, and (vii) lighting will be directed to desired locations to avoid light spillover into neighbouring properties.

### Staff Comments

Joshua Reis, Director, Development noted that (i) the application includes the voluntary transfer of 392 square metres of the north portion of the site to the adjacent land owned by the Richmond School District which has been secured as a condition of Rezoning Bylaw adoption, (ii) access to proposed development will be provided through the existing townhouse development to the east, (iii) the applicant and the neighbouring strata have confirmed that they have reached an agreement on cost sharing and maintenance of the shared access, (iv) the project includes one secondary suite and two convertible units, (v) four on-site trees are proposed to be retained and protected, (vi) the proposed landscaping for the site includes, among others, the planting of 21 new trees which is over and above the 19 trees that had been proposed at the rezoning stage, and (vii) there is a Servicing Agreement required prior to Building Permit issuance for the project that includes frontage improvements along Granville Avenue including removal of the existing driveway letdown and construction of a new two-metre sidewalk and treed boulevard, and servicing connections.

### Landscape Design and Open Space Design

- Staff received a Certified Arborist Report identifying 14 City trees and 16 on-site trees.
- All 14 City trees (tag# City1-City 14), along Jacombs Road and Mannini Way, are to be protected and retained. A tree survival security in the amount of \$71,680.00 shall be provided for the protection of the 14 City trees along the site's west and south frontages.
- The Project Arborist reviewed and determined that the four on-site trees along the east property line (tag # 8880-8883) are in poor condition and decline while 12 on-site trees along the east-west truck drive aisle (tag# 8879, 8884-8894) are in moderate health and directly conflict with the proposed building, curb cuts or berm construction. The applicant is proposing to remove these 16 on-site trees and City Tree Preservation staff have reviewed and concur that these trees should be removed and replaced.
- Based on City policy of a 2:1 ratio of tree replacement, 32 replacement trees are required. The applicant proposes to plant 37 new trees on site with a mix of coniferous and deciduous trees for seasonal interest.
- Native and drought tolerant planting is proposed to reduce irrigation requirements. Plant species have been deliberately selected to provide seasonal interest and habitat for pollinators.
- All landscaped areas will be irrigated with a high-efficiency irrigation system.
- A landscape security in the amount of \$615,948.80 is required to ensure that the proposed landscaping works are completed.