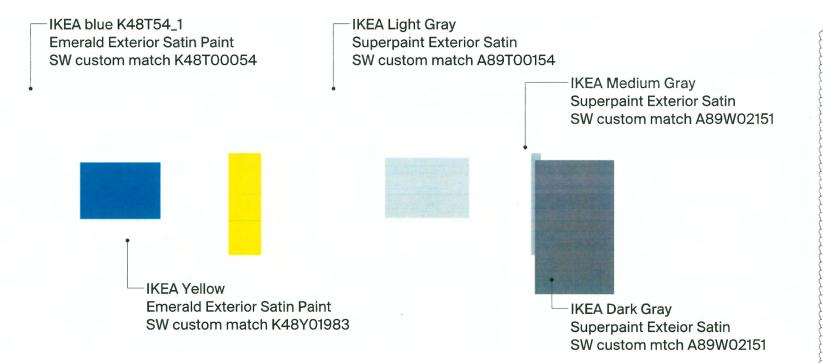

### Architectural Form and Character

- The building is a large-scale rectilinear massing. Visual interest is introduced using bold colours, as well as the strategic location of glazing the west and southeast building faces.
- Building materials are proposed to be consistent with the existing building, creating for a seamless transition between the two phases.
- Separate sign permits are required for any future signage proposed on-site.