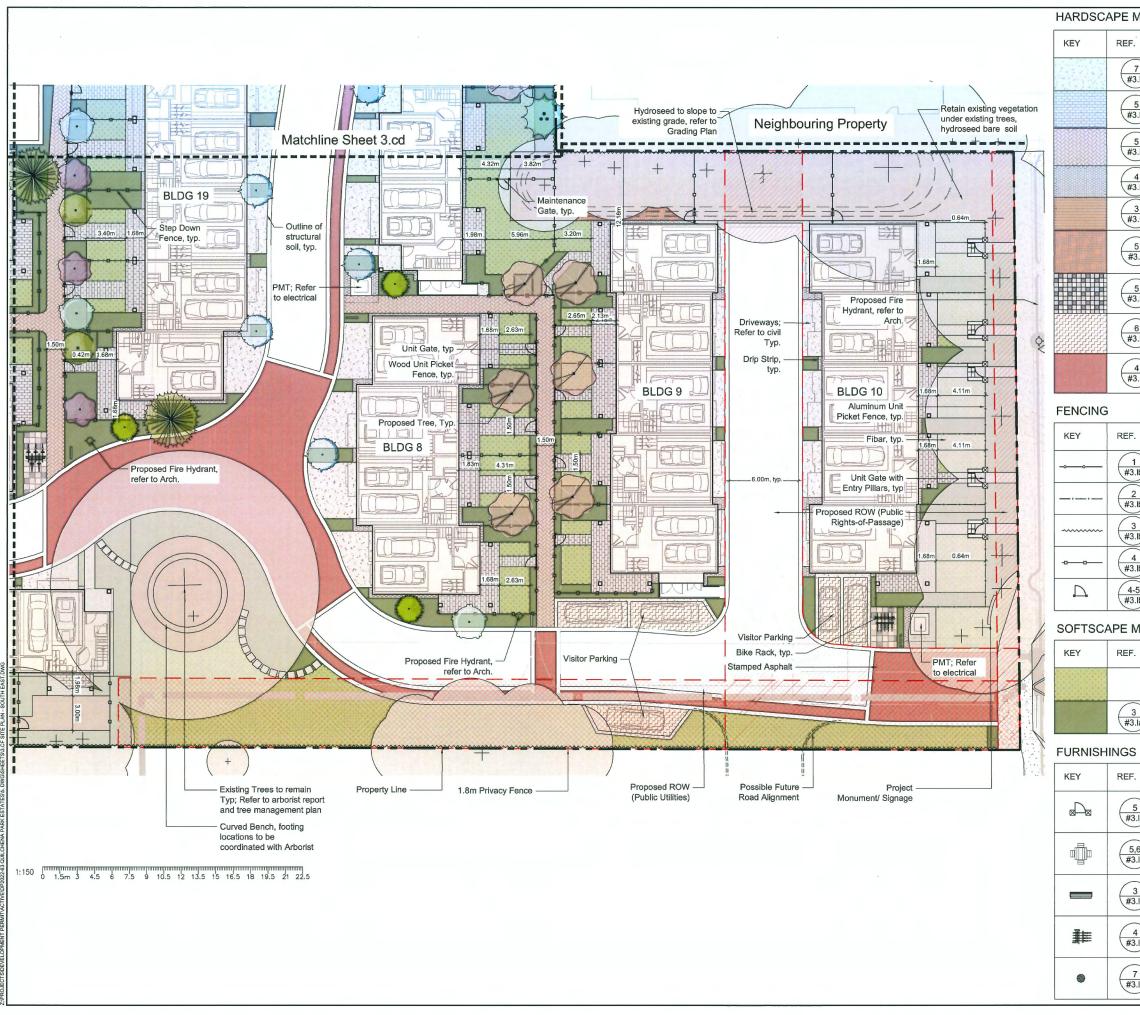

the proposed development has been designed to achieve Energy Step Code Level 3 and Emissions Level 4 in the Zero Carbon Step Code and includes a number of

environmental sustainability features.

Donald Duncan, DVSD Development Consultant Landscape Architect, with the aid of the same visual presentation, briefed the Panel on the main landscape features of the project, noting that (i) maintaining the site grading around trees and cantilevering portions of the garage floor slab of an adjacent proposed building in close proximity to a retained tree are proposed to ensure the preservation and protection of trees identified for retention, (ii) appropriate landscape treatments are proposed for different areas on the site, (iii) permeable paving is proposed for the internal drive aisles and visitor parking spaces, (iv) in addition to the retained trees, dense planting of native species and an ornamental streambed are proposed along the west side yard, (v) the proposed planting materials will provide all-season interest, (vi) lighting is proposed at key locations around the subject site including, among others, at building entries, side yards, and adjacent to the children's play area, and (vii) lighting will be directed to desired locations to avoid light spillover into neighbouring properties.

### Staff Comments

Joshua Reis, Director, Development noted that (i) the application includes the voluntary transfer of 392 square metres of the north portion of the site to the adjacent land owned by the Richmond School District which has been secured as a condition of Rezoning Bylaw adoption, (ii) access to proposed development will be provided through the existing townhouse development to the east, (iii) the applicant and the neighbouring strata have confirmed that they have reached an agreement on cost sharing and maintenance of the shared access, (iv) the project includes one secondary suite and two convertible units, (v) four on-site trees are proposed to be retained and protected, (vi) the proposed landscaping for the site includes, among others, the planting of 21 new trees which is over and above the 19 trees that had been proposed at the rezoning stage, and (vii) there is a Servicing Agreement required prior to Building Permit issuance for the project that includes frontage improvements along Granville Avenue including removal of the existing driveway letdown and construction of a new two-metre sidewalk and treed boulevard, and servicing connections.

### Landscape Design and Open Space Design

- Staff received a Certified Arborist Report identifying 14 City trees and 16 on-site trees.
- All 14 City trees (tag# City1-City 14), along Jacombs Road and Mannini Way, are to be protected and retained. A tree survival security in the amount of \$71,680.00 shall be provided for the protection of the 14 City trees along the site's west and south frontages.
- The Project Arborist reviewed and determined that the four on-site trees along the east property line (tag # 8880-8883) are in poor condition and decline while 12 on-site trees along the east-west truck drive aisle (tag# 8879, 8884-8894) are in moderate health and directly conflict with the proposed building, curb cuts or berm construction. The applicant is proposing to remove these 16 on-site trees and City Tree Preservation staff have reviewed and concur that these trees should be removed and replaced.
- Based on City policy of a 2:1 ratio of tree replacement, 32 replacement trees are required. The applicant proposes to plant 37 new trees on site with a mix of coniferous and deciduous trees for seasonal interest.
- Native and drought tolerant planting is proposed to reduce irrigation requirements. Plant species have been deliberately selected to provide seasonal interest and habitat for pollinators.
- All landscaped areas will be irrigated with a high-efficiency irrigation system.
- A landscape security in the amount of \$615,948.80 is required to ensure that the proposed landscaping works are completed.