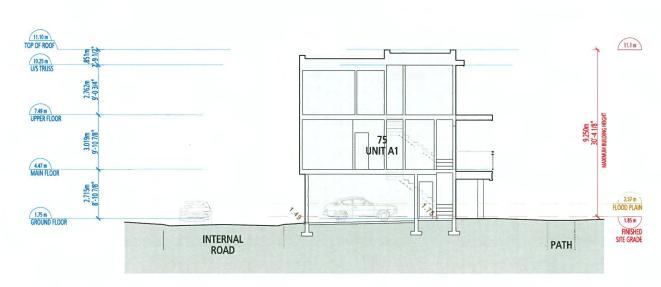

### 2. DEVELOPMENT PERMIT 23-018521

(REDMS No. 7926530)

APPLICANT: Fougere Architecture Inc.

PROPERTY LOCATION: 7491 No. 1 Road

### **Director's Recommendations**

That a Development Permit be issued which would:

- 1. permit the construction of 110 townhouse units at 7491 No. 1 Road on a site zoned "Low Density Townhouses (RTL1)"; and
- 2. vary the provisions of Richmond Zoning Bylaw 8500 to increase the maximum building height from 9.0 m to 9.25 m.
- 3. New Business
- 4. Date of Next Meeting: February 26, 2025