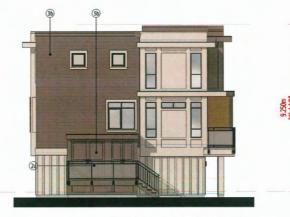

## **BUILDING ELEVATIONS**

**BUILDING 1 ELEVATION - NORTH BUILDING 2 ELEVATION - SOUTH (MIRRORED)**  **BUILDING 3 ELEVATION - NORTH** 

**BUILDING 4 ELEVATION - NORTH** 

## **BUILDING ELEVATIONS**

**ELEVATION - EAST** 

|                                                                                                                                                                                                                                                                                                                                                                                                                                                                                                                                                                                                                                                                                                                                                                                                                                                                                                                                                                                                                                                                                                                                                                                                                                                                                                                                                                                                                                                                                                                                                                                                                                                                                                                                                                                                                                                                                                                                                                                                                                                                                                                                | The Contract of the second |           | EXTERIOR FINISHES                                                                                                                                                                                |
|--------------------------------------------------------------------------------------------------------------------------------------------------------------------------------------------------------------------------------------------------------------------------------------------------------------------------------------------------------------------------------------------------------------------------------------------------------------------------------------------------------------------------------------------------------------------------------------------------------------------------------------------------------------------------------------------------------------------------------------------------------------------------------------------------------------------------------------------------------------------------------------------------------------------------------------------------------------------------------------------------------------------------------------------------------------------------------------------------------------------------------------------------------------------------------------------------------------------------------------------------------------------------------------------------------------------------------------------------------------------------------------------------------------------------------------------------------------------------------------------------------------------------------------------------------------------------------------------------------------------------------------------------------------------------------------------------------------------------------------------------------------------------------------------------------------------------------------------------------------------------------------------------------------------------------------------------------------------------------------------------------------------------------------------------------------------------------------------------------------------------------|----------------------------|-----------|--------------------------------------------------------------------------------------------------------------------------------------------------------------------------------------------------|
| A CARLES AND A CAR |                            |           | BP SHINGLES     SHADOW BLACK                                                                                                                                                                     |
|                                                                                                                                                                                                                                                                                                                                                                                                                                                                                                                                                                                                                                                                                                                                                                                                                                                                                                                                                                                                                                                                                                                                                                                                                                                                                                                                                                                                                                                                                                                                                                                                                                                                                                                                                                                                                                                                                                                                                                                                                                                                                                                                | -                          |           | 2 HARDIE PANEL-SMOOTH<br>COLOUR TO MATCH BENJAMIN MOORE -<br>CHANTILLY LACE 2121-70                                                                                                              |
|                                                                                                                                                                                                                                                                                                                                                                                                                                                                                                                                                                                                                                                                                                                                                                                                                                                                                                                                                                                                                                                                                                                                                                                                                                                                                                                                                                                                                                                                                                                                                                                                                                                                                                                                                                                                                                                                                                                                                                                                                                                                                                                                | 0                          | 6         | (3) HARDIE PANEL<br>TRUE GRAIN - FISHER COATING - SEPIA                                                                                                                                          |
|                                                                                                                                                                                                                                                                                                                                                                                                                                                                                                                                                                                                                                                                                                                                                                                                                                                                                                                                                                                                                                                                                                                                                                                                                                                                                                                                                                                                                                                                                                                                                                                                                                                                                                                                                                                                                                                                                                                                                                                                                                                                                                                                |                            |           | HARDIE LAP SIDING<br>AGED PEWTER<br>COLOUR TO MATCH BENJAMIN MOORE -<br>OVERCOAT CC-544                                                                                                          |
|                                                                                                                                                                                                                                                                                                                                                                                                                                                                                                                                                                                                                                                                                                                                                                                                                                                                                                                                                                                                                                                                                                                                                                                                                                                                                                                                                                                                                                                                                                                                                                                                                                                                                                                                                                                                                                                                                                                                                                                                                                                                                                                                | ®                          | (i)       | (6) ENTRY DOORS<br>COLOUR TO MATCH BENJAMIN MOORE -<br>2057-30 NAPLES BLUE                                                                                                                       |
|                                                                                                                                                                                                                                                                                                                                                                                                                                                                                                                                                                                                                                                                                                                                                                                                                                                                                                                                                                                                                                                                                                                                                                                                                                                                                                                                                                                                                                                                                                                                                                                                                                                                                                                                                                                                                                                                                                                                                                                                                                                                                                                                |                            | ¢         | (6) WOOD FASCIA<br>COLOUR TO MATCH BENJAMIN MOORE -<br>UNIVERSAL BLACK 2118-10                                                                                                                   |
|                                                                                                                                                                                                                                                                                                                                                                                                                                                                                                                                                                                                                                                                                                                                                                                                                                                                                                                                                                                                                                                                                                                                                                                                                                                                                                                                                                                                                                                                                                                                                                                                                                                                                                                                                                                                                                                                                                                                                                                                                                                                                                                                |                            | 99<br>(1) | DOWNSPOUTS AND GUTTERS<br>COLOUR TO MATCH BENJAMIN MOORE -<br>(7a) CHANTILLY LACE 2121-70<br>(7b) UNIVERSAL BLACK 2118-10                                                                        |
|                                                                                                                                                                                                                                                                                                                                                                                                                                                                                                                                                                                                                                                                                                                                                                                                                                                                                                                                                                                                                                                                                                                                                                                                                                                                                                                                                                                                                                                                                                                                                                                                                                                                                                                                                                                                                                                                                                                                                                                                                                                                                                                                | 0                          | 60        | METAL FLASHING<br>COLOUR TO MATCH BENJAMIN MOORE -<br>(8a) UNIVERSAL BLACK 2118-10<br>(8b) OVERCOAT CC-544<br>(8c) CHANTILLY LACE 2121-70                                                        |
|                                                                                                                                                                                                                                                                                                                                                                                                                                                                                                                                                                                                                                                                                                                                                                                                                                                                                                                                                                                                                                                                                                                                                                                                                                                                                                                                                                                                                                                                                                                                                                                                                                                                                                                                                                                                                                                                                                                                                                                                                                                                                                                                |                            |           | HARDIE SOFFIT<br>(Ba) VENTED CEDARMILL - NUT BROWN<br>(B) VENTED SMOOTH<br>COLOUR TO MATCH BENJAMIN MOORE -<br>UNIVERSAL BLACK 2118-10                                                           |
|                                                                                                                                                                                                                                                                                                                                                                                                                                                                                                                                                                                                                                                                                                                                                                                                                                                                                                                                                                                                                                                                                                                                                                                                                                                                                                                                                                                                                                                                                                                                                                                                                                                                                                                                                                                                                                                                                                                                                                                                                                                                                                                                | •                          | 0         | 10         VINYL WINDOWS - GREY           11         GARAGE DOOR - CLOPLAY BRONZE           12         ELECTRICAL CLOSET DOOR           COLOUR TO MATCH BENJAMIN MOORE -         OVERCOAT CC-544 |
|                                                                                                                                                                                                                                                                                                                                                                                                                                                                                                                                                                                                                                                                                                                                                                                                                                                                                                                                                                                                                                                                                                                                                                                                                                                                                                                                                                                                                                                                                                                                                                                                                                                                                                                                                                                                                                                                                                                                                                                                                                                                                                                                |                            |           | GLASS AND ALUMINUM RAILING     WOOD PICKET RAILING     PRIVACY SCREEN WITH ALUMINUM FRAME     AND GLASS                                                                                          |
|                                                                                                                                                                                                                                                                                                                                                                                                                                                                                                                                                                                                                                                                                                                                                                                                                                                                                                                                                                                                                                                                                                                                                                                                                                                                                                                                                                                                                                                                                                                                                                                                                                                                                                                                                                                                                                                                                                                                                                                                                                                                                                                                | 6                          | (2        | (16) WOOD LATTICE SCREEN<br>STAINED TO MATCH FISHER COATING - SEPIA                                                                                                                              |