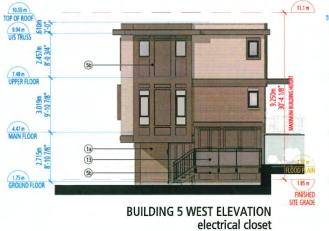

## **BUILDING ELEVATIONS**

**ELEVATION - EAST** 

|                                                                                                                                                                                                                                                                                                                                                                                                                                                                                                                                                                                                                                                                                                                                                                                                                                                                                                                                                                                                                                                                                                                                                                                                                                                                                                                                                                                                                                                                                                                                                                                                                                                                                                                                                                                                                                                                                                                                                                                                                                                                                                                                | The Contract of the second |           | EXTERIOR FINISHES                                                                                                                                                                                |
|--------------------------------------------------------------------------------------------------------------------------------------------------------------------------------------------------------------------------------------------------------------------------------------------------------------------------------------------------------------------------------------------------------------------------------------------------------------------------------------------------------------------------------------------------------------------------------------------------------------------------------------------------------------------------------------------------------------------------------------------------------------------------------------------------------------------------------------------------------------------------------------------------------------------------------------------------------------------------------------------------------------------------------------------------------------------------------------------------------------------------------------------------------------------------------------------------------------------------------------------------------------------------------------------------------------------------------------------------------------------------------------------------------------------------------------------------------------------------------------------------------------------------------------------------------------------------------------------------------------------------------------------------------------------------------------------------------------------------------------------------------------------------------------------------------------------------------------------------------------------------------------------------------------------------------------------------------------------------------------------------------------------------------------------------------------------------------------------------------------------------------|----------------------------|-----------|--------------------------------------------------------------------------------------------------------------------------------------------------------------------------------------------------|
| A CARLES AND A CAR |                            |           | BP SHINGLES     SHADOW BLACK                                                                                                                                                                     |
|                                                                                                                                                                                                                                                                                                                                                                                                                                                                                                                                                                                                                                                                                                                                                                                                                                                                                                                                                                                                                                                                                                                                                                                                                                                                                                                                                                                                                                                                                                                                                                                                                                                                                                                                                                                                                                                                                                                                                                                                                                                                                                                                | -                          |           | 2 HARDIE PANEL-SMOOTH<br>COLOUR TO MATCH BENJAMIN MOORE -<br>CHANTILLY LACE 2121-70                                                                                                              |
|                                                                                                                                                                                                                                                                                                                                                                                                                                                                                                                                                                                                                                                                                                                                                                                                                                                                                                                                                                                                                                                                                                                                                                                                                                                                                                                                                                                                                                                                                                                                                                                                                                                                                                                                                                                                                                                                                                                                                                                                                                                                                                                                | 0                          | 6         | (3) HARDIE PANEL<br>TRUE GRAIN - FISHER COATING - SEPIA                                                                                                                                          |
|                                                                                                                                                                                                                                                                                                                                                                                                                                                                                                                                                                                                                                                                                                                                                                                                                                                                                                                                                                                                                                                                                                                                                                                                                                                                                                                                                                                                                                                                                                                                                                                                                                                                                                                                                                                                                                                                                                                                                                                                                                                                                                                                |                            |           | HARDIE LAP SIDING<br>AGED PEWTER<br>COLOUR TO MATCH BENJAMIN MOORE -<br>OVERCOAT CC-544                                                                                                          |
|                                                                                                                                                                                                                                                                                                                                                                                                                                                                                                                                                                                                                                                                                                                                                                                                                                                                                                                                                                                                                                                                                                                                                                                                                                                                                                                                                                                                                                                                                                                                                                                                                                                                                                                                                                                                                                                                                                                                                                                                                                                                                                                                | ®                          | (i)       | (6) ENTRY DOORS<br>COLOUR TO MATCH BENJAMIN MOORE -<br>2057-30 NAPLES BLUE                                                                                                                       |
|                                                                                                                                                                                                                                                                                                                                                                                                                                                                                                                                                                                                                                                                                                                                                                                                                                                                                                                                                                                                                                                                                                                                                                                                                                                                                                                                                                                                                                                                                                                                                                                                                                                                                                                                                                                                                                                                                                                                                                                                                                                                                                                                |                            | ¢         | (6) WOOD FASCIA<br>COLOUR TO MATCH BENJAMIN MOORE -<br>UNIVERSAL BLACK 2118-10                                                                                                                   |
|                                                                                                                                                                                                                                                                                                                                                                                                                                                                                                                                                                                                                                                                                                                                                                                                                                                                                                                                                                                                                                                                                                                                                                                                                                                                                                                                                                                                                                                                                                                                                                                                                                                                                                                                                                                                                                                                                                                                                                                                                                                                                                                                |                            | 99<br>(1) | DOWNSPOUTS AND GUTTERS<br>COLOUR TO MATCH BENJAMIN MOORE -<br>(7a) CHANTILLY LACE 2121-70<br>(7b) UNIVERSAL BLACK 2118-10                                                                        |
|                                                                                                                                                                                                                                                                                                                                                                                                                                                                                                                                                                                                                                                                                                                                                                                                                                                                                                                                                                                                                                                                                                                                                                                                                                                                                                                                                                                                                                                                                                                                                                                                                                                                                                                                                                                                                                                                                                                                                                                                                                                                                                                                | 0                          | 60        | METAL FLASHING<br>COLOUR TO MATCH BENJAMIN MOORE -<br>(8a) UNIVERSAL BLACK 2118-10<br>(8b) OVERCOAT CC-544<br>(8c) CHANTILLY LACE 2121-70                                                        |
|                                                                                                                                                                                                                                                                                                                                                                                                                                                                                                                                                                                                                                                                                                                                                                                                                                                                                                                                                                                                                                                                                                                                                                                                                                                                                                                                                                                                                                                                                                                                                                                                                                                                                                                                                                                                                                                                                                                                                                                                                                                                                                                                |                            |           | HARDIE SOFFIT<br>(Ba) VENTED CEDARMILL - NUT BROWN<br>(B) VENTED SMOOTH<br>COLOUR TO MATCH BENJAMIN MOORE -<br>UNIVERSAL BLACK 2118-10                                                           |
|                                                                                                                                                                                                                                                                                                                                                                                                                                                                                                                                                                                                                                                                                                                                                                                                                                                                                                                                                                                                                                                                                                                                                                                                                                                                                                                                                                                                                                                                                                                                                                                                                                                                                                                                                                                                                                                                                                                                                                                                                                                                                                                                | •                          | 0         | 10         VINYL WINDOWS - GREY           11         GARAGE DOOR - CLOPLAY BRONZE           12         ELECTRICAL CLOSET DOOR           COLOUR TO MATCH BENJAMIN MOORE -         OVERCOAT CC-544 |
|                                                                                                                                                                                                                                                                                                                                                                                                                                                                                                                                                                                                                                                                                                                                                                                                                                                                                                                                                                                                                                                                                                                                                                                                                                                                                                                                                                                                                                                                                                                                                                                                                                                                                                                                                                                                                                                                                                                                                                                                                                                                                                                                |                            |           | GLASS AND ALUMINUM RAILING     WOOD PICKET RAILING     PRIVACY SCREEN WITH ALUMINUM FRAME     AND GLASS                                                                                          |
|                                                                                                                                                                                                                                                                                                                                                                                                                                                                                                                                                                                                                                                                                                                                                                                                                                                                                                                                                                                                                                                                                                                                                                                                                                                                                                                                                                                                                                                                                                                                                                                                                                                                                                                                                                                                                                                                                                                                                                                                                                                                                                                                | 6                          | (2        | (16) WOOD LATTICE SCREEN<br>STAINED TO MATCH FISHER COATING - SEPIA                                                                                                                              |