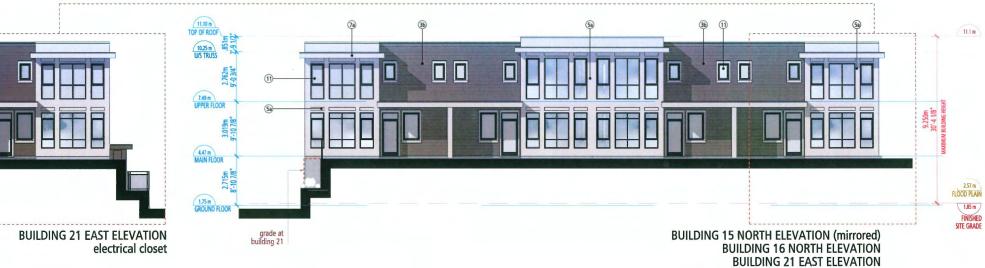

### **Director's Recommendations**

That a Development Permit be issued which would:

- 1. permit the construction of 110 townhouse units at 7491 No. 1 Road on a site zoned "Low Density Townhouses (RTL1)"; and
- 2. vary the provisions of Richmond Zoning Bylaw 8500 to increase the maximum building height from 9.0 m to 9.25 m.
- 3. New Business
- 4. Date of Next Meeting: February 26, 2025

## **BUILDING ELEVATIONS**

**BUILDING 1 ELEVATION - NORTH BUILDING 2 ELEVATION - SOUTH (MIRRORED)**  **BUILDING 3 ELEVATION - NORTH** 

**BUILDING 4 ELEVATION - NORTH** 

## **BUILDING ELEVATIONS**

**ELEVATION - EAST** 

|                                                                                                                                                                                                                                                                                                                                                                                                                                                                                                                                                                                                                                                                                                                                                                                                                                                                                                                                                                                                                                                                                                                                                                                                                                                                                                                                                                                                                                                                                                                                                                                                                                                                                                                                                                                                                                                                                                                                                                                                                                                                                                                                | The Contract of the second |           | EXTERIOR FINISHES                                                                                                                                                                                |
|--------------------------------------------------------------------------------------------------------------------------------------------------------------------------------------------------------------------------------------------------------------------------------------------------------------------------------------------------------------------------------------------------------------------------------------------------------------------------------------------------------------------------------------------------------------------------------------------------------------------------------------------------------------------------------------------------------------------------------------------------------------------------------------------------------------------------------------------------------------------------------------------------------------------------------------------------------------------------------------------------------------------------------------------------------------------------------------------------------------------------------------------------------------------------------------------------------------------------------------------------------------------------------------------------------------------------------------------------------------------------------------------------------------------------------------------------------------------------------------------------------------------------------------------------------------------------------------------------------------------------------------------------------------------------------------------------------------------------------------------------------------------------------------------------------------------------------------------------------------------------------------------------------------------------------------------------------------------------------------------------------------------------------------------------------------------------------------------------------------------------------|----------------------------|-----------|--------------------------------------------------------------------------------------------------------------------------------------------------------------------------------------------------|
| A CARLES AND A CAR |                            |           | BP SHINGLES     SHADOW BLACK                                                                                                                                                                     |
|                                                                                                                                                                                                                                                                                                                                                                                                                                                                                                                                                                                                                                                                                                                                                                                                                                                                                                                                                                                                                                                                                                                                                                                                                                                                                                                                                                                                                                                                                                                                                                                                                                                                                                                                                                                                                                                                                                                                                                                                                                                                                                                                | -                          |           | 2 HARDIE PANEL-SMOOTH<br>COLOUR TO MATCH BENJAMIN MOORE -<br>CHANTILLY LACE 2121-70                                                                                                              |
|                                                                                                                                                                                                                                                                                                                                                                                                                                                                                                                                                                                                                                                                                                                                                                                                                                                                                                                                                                                                                                                                                                                                                                                                                                                                                                                                                                                                                                                                                                                                                                                                                                                                                                                                                                                                                                                                                                                                                                                                                                                                                                                                | 0                          | 6         | (3) HARDIE PANEL<br>TRUE GRAIN - FISHER COATING - SEPIA                                                                                                                                          |
|                                                                                                                                                                                                                                                                                                                                                                                                                                                                                                                                                                                                                                                                                                                                                                                                                                                                                                                                                                                                                                                                                                                                                                                                                                                                                                                                                                                                                                                                                                                                                                                                                                                                                                                                                                                                                                                                                                                                                                                                                                                                                                                                |                            |           | HARDIE LAP SIDING<br>AGED PEWTER<br>COLOUR TO MATCH BENJAMIN MOORE -<br>OVERCOAT CC-544                                                                                                          |
|                                                                                                                                                                                                                                                                                                                                                                                                                                                                                                                                                                                                                                                                                                                                                                                                                                                                                                                                                                                                                                                                                                                                                                                                                                                                                                                                                                                                                                                                                                                                                                                                                                                                                                                                                                                                                                                                                                                                                                                                                                                                                                                                | ®                          | (i)       | (6) ENTRY DOORS<br>COLOUR TO MATCH BENJAMIN MOORE -<br>2057-30 NAPLES BLUE                                                                                                                       |
|                                                                                                                                                                                                                                                                                                                                                                                                                                                                                                                                                                                                                                                                                                                                                                                                                                                                                                                                                                                                                                                                                                                                                                                                                                                                                                                                                                                                                                                                                                                                                                                                                                                                                                                                                                                                                                                                                                                                                                                                                                                                                                                                |                            | ¢         | (6) WOOD FASCIA<br>COLOUR TO MATCH BENJAMIN MOORE -<br>UNIVERSAL BLACK 2118-10                                                                                                                   |
|                                                                                                                                                                                                                                                                                                                                                                                                                                                                                                                                                                                                                                                                                                                                                                                                                                                                                                                                                                                                                                                                                                                                                                                                                                                                                                                                                                                                                                                                                                                                                                                                                                                                                                                                                                                                                                                                                                                                                                                                                                                                                                                                |                            | 99<br>(1) | DOWNSPOUTS AND GUTTERS<br>COLOUR TO MATCH BENJAMIN MOORE -<br>(7a) CHANTILLY LACE 2121-70<br>(7b) UNIVERSAL BLACK 2118-10                                                                        |
|                                                                                                                                                                                                                                                                                                                                                                                                                                                                                                                                                                                                                                                                                                                                                                                                                                                                                                                                                                                                                                                                                                                                                                                                                                                                                                                                                                                                                                                                                                                                                                                                                                                                                                                                                                                                                                                                                                                                                                                                                                                                                                                                | 0                          | 60        | METAL FLASHING<br>COLOUR TO MATCH BENJAMIN MOORE -<br>(8a) UNIVERSAL BLACK 2118-10<br>(8b) OVERCOAT CC-544<br>(8c) CHANTILLY LACE 2121-70                                                        |
|                                                                                                                                                                                                                                                                                                                                                                                                                                                                                                                                                                                                                                                                                                                                                                                                                                                                                                                                                                                                                                                                                                                                                                                                                                                                                                                                                                                                                                                                                                                                                                                                                                                                                                                                                                                                                                                                                                                                                                                                                                                                                                                                |                            |           | HARDIE SOFFIT<br>(Ba) VENTED CEDARMILL - NUT BROWN<br>(B) VENTED SMOOTH<br>COLOUR TO MATCH BENJAMIN MOORE -<br>UNIVERSAL BLACK 2118-10                                                           |
|                                                                                                                                                                                                                                                                                                                                                                                                                                                                                                                                                                                                                                                                                                                                                                                                                                                                                                                                                                                                                                                                                                                                                                                                                                                                                                                                                                                                                                                                                                                                                                                                                                                                                                                                                                                                                                                                                                                                                                                                                                                                                                                                | •                          | 0         | 10         VINYL WINDOWS - GREY           11         GARAGE DOOR - CLOPLAY BRONZE           12         ELECTRICAL CLOSET DOOR           COLOUR TO MATCH BENJAMIN MOORE -         OVERCOAT CC-544 |
|                                                                                                                                                                                                                                                                                                                                                                                                                                                                                                                                                                                                                                                                                                                                                                                                                                                                                                                                                                                                                                                                                                                                                                                                                                                                                                                                                                                                                                                                                                                                                                                                                                                                                                                                                                                                                                                                                                                                                                                                                                                                                                                                |                            |           | GLASS AND ALUMINUM RAILING     WOOD PICKET RAILING     PRIVACY SCREEN WITH ALUMINUM FRAME     AND GLASS                                                                                          |
|                                                                                                                                                                                                                                                                                                                                                                                                                                                                                                                                                                                                                                                                                                                                                                                                                                                                                                                                                                                                                                                                                                                                                                                                                                                                                                                                                                                                                                                                                                                                                                                                                                                                                                                                                                                                                                                                                                                                                                                                                                                                                                                                | 6                          | (2        | (16) WOOD LATTICE SCREEN<br>STAINED TO MATCH FISHER COATING - SEPIA                                                                                                                              |