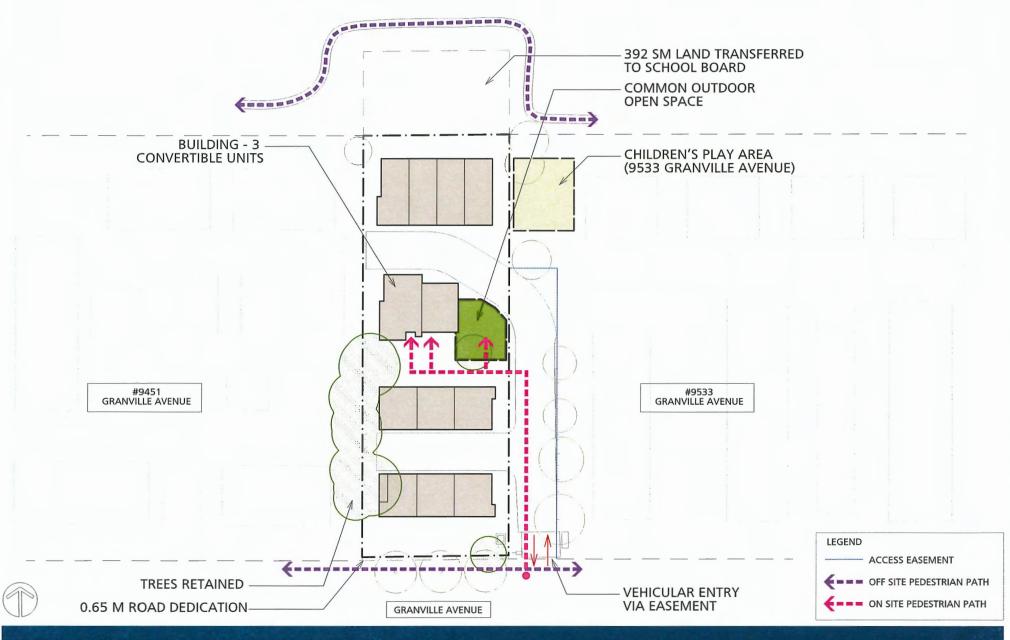

- the project consists of four three-storey townhouse buildings in two, three and fourunit clusters;
- prior to Rezoning Bylaw adoption, the northern portion of the site will be voluntarily transferred to the Richmond School District and consolidated with the Henry Anderson Elementary School to the north of the subject site;
- the proposed vehicle and pedestrian access to the subject site is from Granville
  Road through a shared driveway on an easement located on the adjacent townhouse development to the east (9533 Granville Avenue);
  - the project includes two convertible units which are centrally located, with one of
- the convertible units providing a secondary suite and a surface parking stall for the secondary suite;
- on-site accessible pedestrian paths of travel are provided for residents and visitors;
- the project provides 23 resident parking spaces and three visitor parking stalls, including one accessible parking space;
- resident and visitor bicycle parking spaces are provided on the site;
- the common outdoor amenity space includes covered seating and children's play equipment, among others;
- the existing trees on the neighbouring property to the west will be retained and preserved through maintaining existing grades around the trees;
- the architectural design of the proposed townhouse buildings is consistent with the neighbouring townhouse developments; however, contrasting colours and texture are proposed to create a unique identity for the proposed development; and

### Staff Comments

Joshua Reis, Director, Development noted that (i) the application includes the voluntary transfer of 392 square metres of the north portion of the site to the adjacent land owned by the Richmond School District which has been secured as a condition of Rezoning Bylaw adoption, (ii) access to proposed development will be provided through the existing townhouse development to the east, (iii) the applicant and the neighbouring strata have confirmed that they have reached an agreement on cost sharing and maintenance of the shared access, (iv) the project includes one secondary suite and two convertible units, (v) four on-site trees are proposed to be retained and protected, (vi) the proposed landscaping for the site includes, among others, the planting of 21 new trees which is over and above the 19 trees that had been proposed at the rezoning stage, and (vii) there is a Servicing Agreement required prior to Building Permit issuance for the project that includes frontage improvements along Granville Avenue including removal of the existing driveway letdown and construction of a new two-metre sidewalk and treed boulevard, and servicing connections.

### **Panel Discussion**

In reply to queries from the Panel, the applicant confirmed that (i) four on-site trees will be retained in addition to the existing trees on the adjacent property to the west, (ii) the two convertible units will incorporate accessibility features consistent with the City's Convertible Unit Guidelines and are designed with provision for future installation of a stair lift if desired, (iii) directional lighting will be installed on the subject site to avoid light spillover into adjacent properties, (iv) the northern portion of the subject site that will be transferred to the Richmond School District will be levelled and fenced by the applicant, and (v) two bicycle parking spaces will be provided in the garage of each townhouse unit and three visitor bicycle parking spaces are proposed in the east side yard near the common outdoor amenity area.