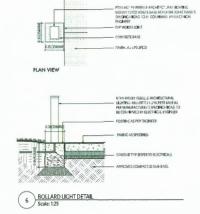

### Crime Prevention Through Environmental Design

- Delivery accesses will be clearly marked to direct drivers and clearly distinguish between public and semi-public spaces from private spaces.
- Open sightlines have been incorporated into the design to ensure clear visual access to all building entrances and between building entrances and sidewalks.
- Low shrub planting has been carefully selected to allow clear sightlines throughout the landscape.
- Low profile bollard lighting is strategically placed to ensure safe pedestrian movement throughout the landscape pathways, including access to and from building entrances. Lighting is proposed to be downward facing and low glare.