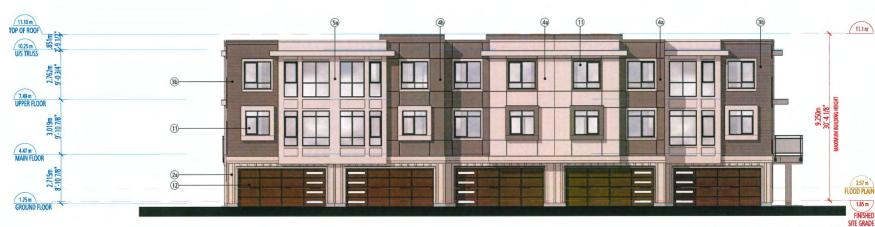

## **BUILDING ELEVATIONS**

**BUILDING 1 ELEVATION - NORTH BUILDING 2 ELEVATION - SOUTH (MIRRORED)**  **BUILDING 3 ELEVATION - NORTH** 

**BUILDING 4 ELEVATION - NORTH** 

## **BUILDING ELEVATIONS**

**ELEVATION - EAST** 

|                                                                                                                                                                                                                                                                                                                                                                                                                                                                                                                                                                                                                                                                                                                                                                                                                                                                                                                                                                                                                                                                                                                                                                                                                                                                                                                                                                                                                                                                                                                                                                                                                                                                                                                                                                                                                                                                                                                                                                                                                                                                                                                                | The Contract of the second |           | EXTERIOR FINISHES                                                                                                                                                                                |
|--------------------------------------------------------------------------------------------------------------------------------------------------------------------------------------------------------------------------------------------------------------------------------------------------------------------------------------------------------------------------------------------------------------------------------------------------------------------------------------------------------------------------------------------------------------------------------------------------------------------------------------------------------------------------------------------------------------------------------------------------------------------------------------------------------------------------------------------------------------------------------------------------------------------------------------------------------------------------------------------------------------------------------------------------------------------------------------------------------------------------------------------------------------------------------------------------------------------------------------------------------------------------------------------------------------------------------------------------------------------------------------------------------------------------------------------------------------------------------------------------------------------------------------------------------------------------------------------------------------------------------------------------------------------------------------------------------------------------------------------------------------------------------------------------------------------------------------------------------------------------------------------------------------------------------------------------------------------------------------------------------------------------------------------------------------------------------------------------------------------------------|----------------------------|-----------|--------------------------------------------------------------------------------------------------------------------------------------------------------------------------------------------------|
| A CARLES AND A CAR |                            |           | BP SHINGLES     SHADOW BLACK                                                                                                                                                                     |
|                                                                                                                                                                                                                                                                                                                                                                                                                                                                                                                                                                                                                                                                                                                                                                                                                                                                                                                                                                                                                                                                                                                                                                                                                                                                                                                                                                                                                                                                                                                                                                                                                                                                                                                                                                                                                                                                                                                                                                                                                                                                                                                                | -                          |           | 2 HARDIE PANEL-SMOOTH<br>COLOUR TO MATCH BENJAMIN MOORE -<br>CHANTILLY LACE 2121-70                                                                                                              |
|                                                                                                                                                                                                                                                                                                                                                                                                                                                                                                                                                                                                                                                                                                                                                                                                                                                                                                                                                                                                                                                                                                                                                                                                                                                                                                                                                                                                                                                                                                                                                                                                                                                                                                                                                                                                                                                                                                                                                                                                                                                                                                                                | 0                          | 6         | (3) HARDIE PANEL<br>TRUE GRAIN - FISHER COATING - SEPIA                                                                                                                                          |
|                                                                                                                                                                                                                                                                                                                                                                                                                                                                                                                                                                                                                                                                                                                                                                                                                                                                                                                                                                                                                                                                                                                                                                                                                                                                                                                                                                                                                                                                                                                                                                                                                                                                                                                                                                                                                                                                                                                                                                                                                                                                                                                                |                            |           | HARDIE LAP SIDING<br>AGED PEWTER<br>COLOUR TO MATCH BENJAMIN MOORE -<br>OVERCOAT CC-544                                                                                                          |
|                                                                                                                                                                                                                                                                                                                                                                                                                                                                                                                                                                                                                                                                                                                                                                                                                                                                                                                                                                                                                                                                                                                                                                                                                                                                                                                                                                                                                                                                                                                                                                                                                                                                                                                                                                                                                                                                                                                                                                                                                                                                                                                                | ®                          | (i)       | (6) ENTRY DOORS<br>COLOUR TO MATCH BENJAMIN MOORE -<br>2057-30 NAPLES BLUE                                                                                                                       |
|                                                                                                                                                                                                                                                                                                                                                                                                                                                                                                                                                                                                                                                                                                                                                                                                                                                                                                                                                                                                                                                                                                                                                                                                                                                                                                                                                                                                                                                                                                                                                                                                                                                                                                                                                                                                                                                                                                                                                                                                                                                                                                                                |                            | ¢         | (6) WOOD FASCIA<br>COLOUR TO MATCH BENJAMIN MOORE -<br>UNIVERSAL BLACK 2118-10                                                                                                                   |
|                                                                                                                                                                                                                                                                                                                                                                                                                                                                                                                                                                                                                                                                                                                                                                                                                                                                                                                                                                                                                                                                                                                                                                                                                                                                                                                                                                                                                                                                                                                                                                                                                                                                                                                                                                                                                                                                                                                                                                                                                                                                                                                                |                            | 99<br>(1) | DOWNSPOUTS AND GUTTERS<br>COLOUR TO MATCH BENJAMIN MOORE -<br>(7a) CHANTILLY LACE 2121-70<br>(7b) UNIVERSAL BLACK 2118-10                                                                        |
|                                                                                                                                                                                                                                                                                                                                                                                                                                                                                                                                                                                                                                                                                                                                                                                                                                                                                                                                                                                                                                                                                                                                                                                                                                                                                                                                                                                                                                                                                                                                                                                                                                                                                                                                                                                                                                                                                                                                                                                                                                                                                                                                | 0                          | 60        | METAL FLASHING<br>COLOUR TO MATCH BENJAMIN MOORE -<br>(8a) UNIVERSAL BLACK 2118-10<br>(8b) OVERCOAT CC-544<br>(8c) CHANTILLY LACE 2121-70                                                        |
|                                                                                                                                                                                                                                                                                                                                                                                                                                                                                                                                                                                                                                                                                                                                                                                                                                                                                                                                                                                                                                                                                                                                                                                                                                                                                                                                                                                                                                                                                                                                                                                                                                                                                                                                                                                                                                                                                                                                                                                                                                                                                                                                |                            |           | HARDIE SOFFIT<br>(Ba) VENTED CEDARMILL - NUT BROWN<br>(B) VENTED SMOOTH<br>COLOUR TO MATCH BENJAMIN MOORE -<br>UNIVERSAL BLACK 2118-10                                                           |
|                                                                                                                                                                                                                                                                                                                                                                                                                                                                                                                                                                                                                                                                                                                                                                                                                                                                                                                                                                                                                                                                                                                                                                                                                                                                                                                                                                                                                                                                                                                                                                                                                                                                                                                                                                                                                                                                                                                                                                                                                                                                                                                                | •                          | 0         | 10         VINYL WINDOWS - GREY           11         GARAGE DOOR - CLOPLAY BRONZE           12         ELECTRICAL CLOSET DOOR           COLOUR TO MATCH BENJAMIN MOORE -         OVERCOAT CC-544 |
|                                                                                                                                                                                                                                                                                                                                                                                                                                                                                                                                                                                                                                                                                                                                                                                                                                                                                                                                                                                                                                                                                                                                                                                                                                                                                                                                                                                                                                                                                                                                                                                                                                                                                                                                                                                                                                                                                                                                                                                                                                                                                                                                |                            |           | GLASS AND ALUMINUM RAILING     WOOD PICKET RAILING     PRIVACY SCREEN WITH ALUMINUM FRAME     AND GLASS                                                                                          |
|                                                                                                                                                                                                                                                                                                                                                                                                                                                                                                                                                                                                                                                                                                                                                                                                                                                                                                                                                                                                                                                                                                                                                                                                                                                                                                                                                                                                                                                                                                                                                                                                                                                                                                                                                                                                                                                                                                                                                                                                                                                                                                                                | 6                          | (2        | (16) WOOD LATTICE SCREEN<br>STAINED TO MATCH FISHER COATING - SEPIA                                                                                                                              |