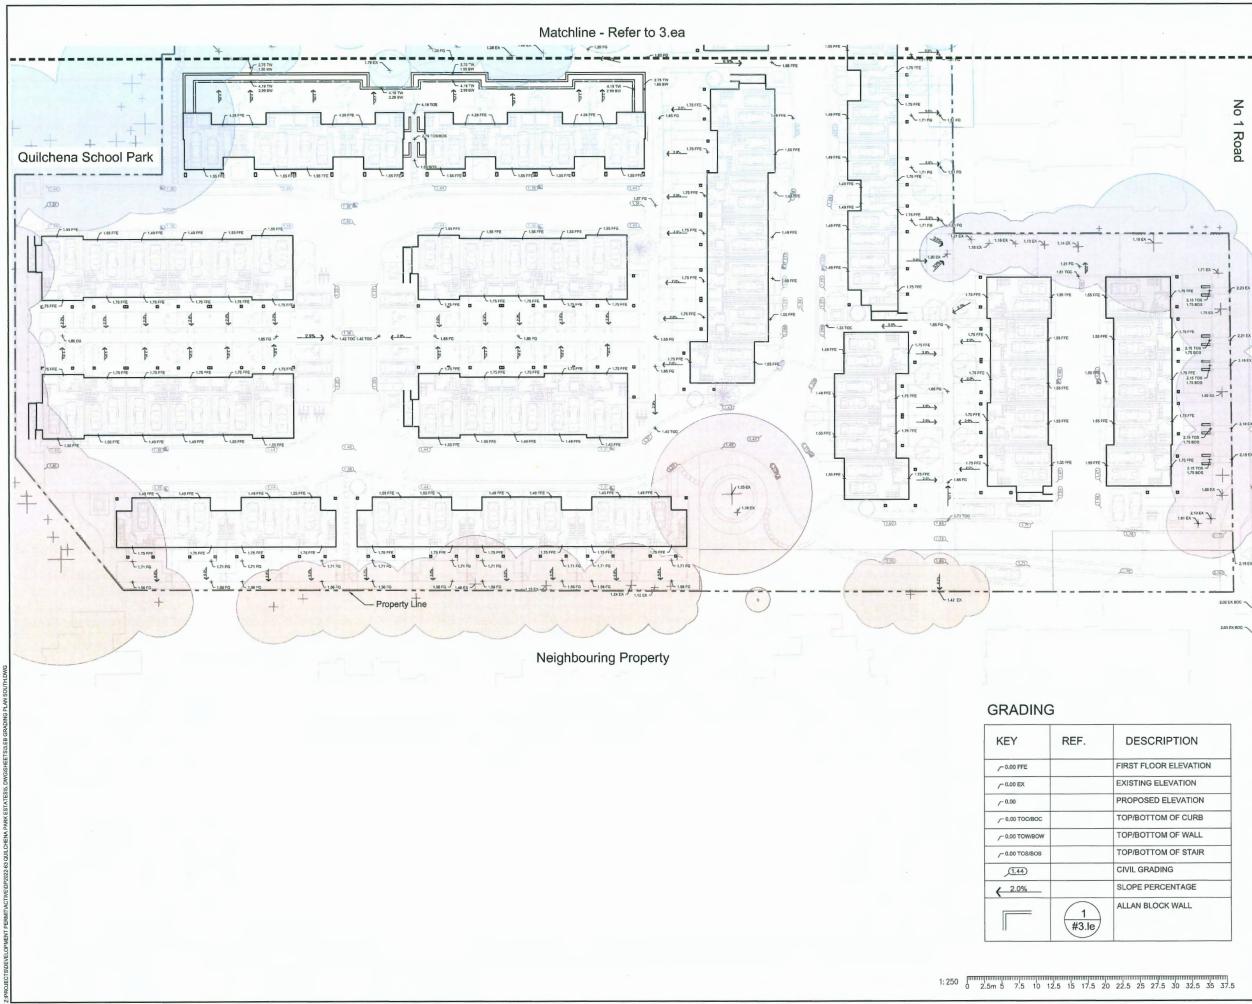

### 2. DEVELOPMENT PERMIT 23-018521

(REDMS No. 7926530)

APPLICANT: Fougere Architecture Inc.

PROPERTY LOCATION: 7491 No. 1 Road

### **Director's Recommendations**

That a Development Permit be issued which would:

- 1. permit the construction of 110 townhouse units at 7491 No. 1 Road on a site zoned "Low Density Townhouses (RTL1)"; and
- 2. vary the provisions of Richmond Zoning Bylaw 8500 to increase the maximum building height from 9.0 m to 9.25 m.
- 3. New Business
- 4. Date of Next Meeting: February 26, 2025