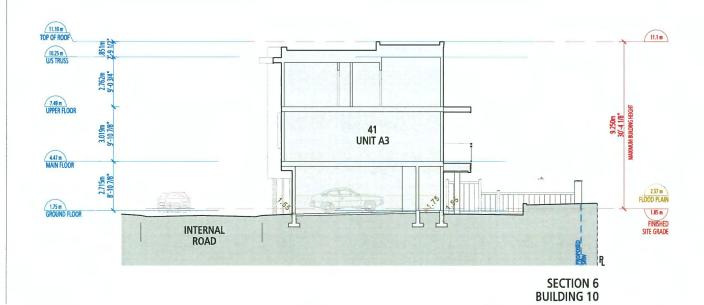

### 2. DEVELOPMENT PERMIT 23-018521

(REDMS No. 7926530)

APPLICANT: Fougere Architecture Inc.

PROPERTY LOCATION: 7491 No. 1 Road

### **Director's Recommendations**

That a Development Permit be issued which would:

- 1. permit the construction of 110 townhouse units at 7491 No. 1 Road on a site zoned "Low Density Townhouses (RTL1)"; and
- 2. vary the provisions of Richmond Zoning Bylaw 8500 to increase the maximum building height from 9.0 m to 9.25 m.
- 3. New Business
- 4. Date of Next Meeting: February 26, 2025