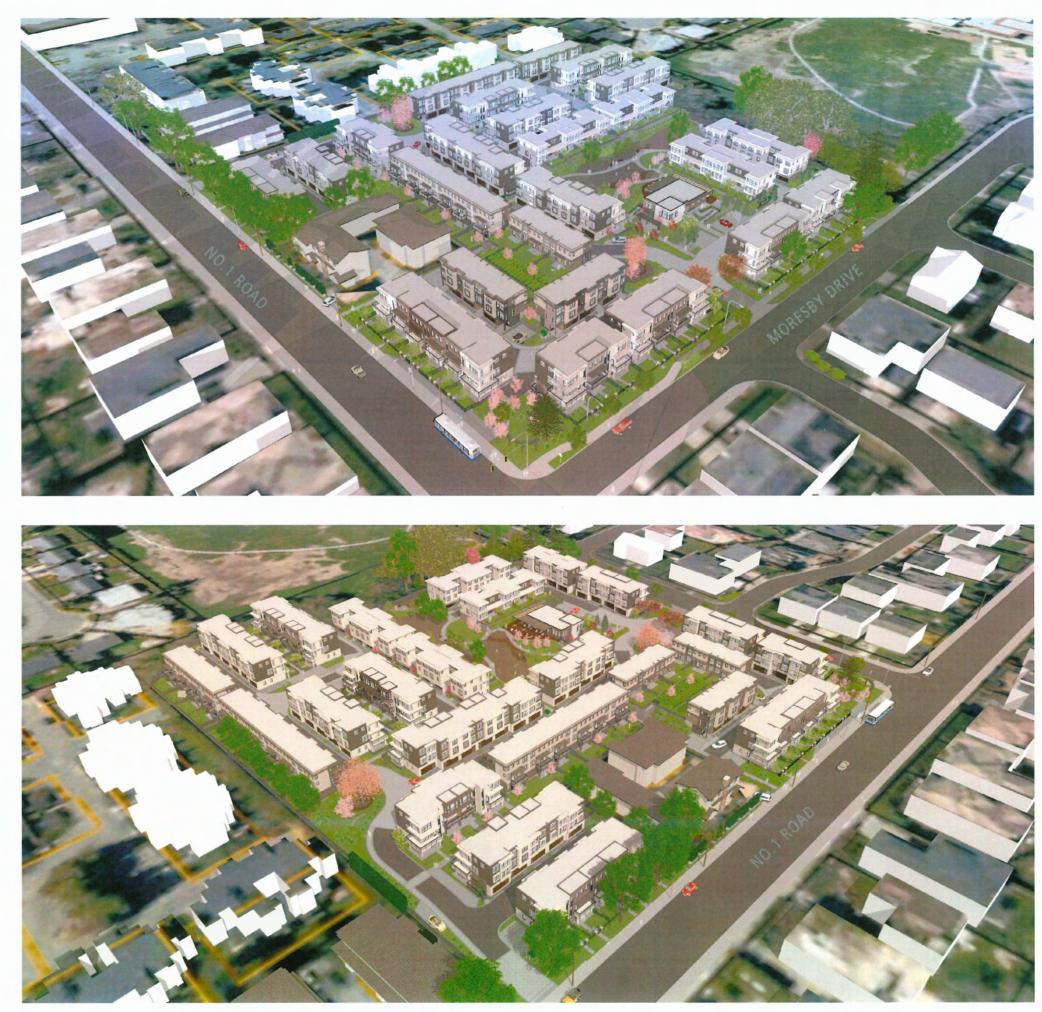

### 1. DEVELOPMENT PERMIT 22-023117 (REDMS No. 7844080)

APPLICANT: Wayne Fougere

PROPERTY LOCATION: 9511 Granville Avenue

INTENT OF PERMIT:

To permit the construction of a 12-unit townhouse development at 9511 Granville Avenue on a site zoned "Town Housing (ZT105) – North McLennan (City Centre)".

- the project consists of four three-storey townhouse buildings in two, three and fourunit clusters;
- prior to Rezoning Bylaw adoption, the northern portion of the site will be voluntarily transferred to the Richmond School District and consolidated with the Henry Anderson Elementary School to the north of the subject site;
- the proposed vehicle and pedestrian access to the subject site is from Granville
  Road through a shared driveway on an easement located on the adjacent townhouse development to the east (9533 Granville Avenue);
  - the project includes two convertible units which are centrally located, with one of
- the convertible units providing a secondary suite and a surface parking stall for the secondary suite;
- on-site accessible pedestrian paths of travel are provided for residents and visitors;
- the project provides 23 resident parking spaces and three visitor parking stalls, including one accessible parking space;
- resident and visitor bicycle parking spaces are provided on the site;
- the common outdoor amenity space includes covered seating and children's play equipment, among others;
- the existing trees on the neighbouring property to the west will be retained and preserved through maintaining existing grades around the trees;
- the architectural design of the proposed townhouse buildings is consistent with the neighbouring townhouse developments; however, contrasting colours and texture are proposed to create a unique identity for the proposed development; and