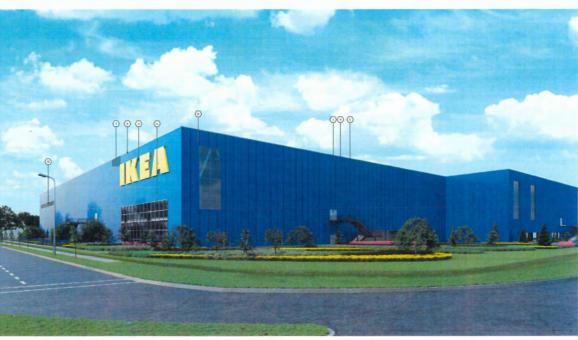

### Origin

Lakeshore Group, on behalf of IKEA Properties Ltd. (Directors: Luc Lauwers, Glen Watson, Alberta Gnat and Wayne Carney), has applied to the City of Richmond for permission to permit the construction of a 15,413 m<sup>2</sup> (165,904.15 ft<sup>2</sup>) addition to the existing building at 3320 Jacombs Road on a site zoned "Industrial Retail (IR1)". A location map of the site is provided in Attachment 1.

The purpose of this proposed addition is to expand the e-commerce, parcel and home delivery capabilities of the business. The expansion also includes additional loading docks for delivery vehicles. The portion of the site immediately south of the existing building, the site of the proposed addition, is currently vacant. The proposed addition seeks to expand southwards from the existing 32,396.5 m<sup>2</sup> (348,713.02 ft<sup>2</sup>) IKEA store, currently comprised of a large three-storey building sited over a portion of ground-level parking. This warehouse expansion was identified as "Phase 5" of the IKEA development in the original Development Permit (DP 10-525175) issued by Council on September 13, 2010.

### Architectural Form and Character

- The building is a large-scale rectilinear massing. Visual interest is introduced using bold colours, as well as the strategic location of glazing the west and southeast building faces.
- Building materials are proposed to be consistent with the existing building, creating for a seamless transition between the two phases.
- Separate sign permits are required for any future signage proposed on-site.