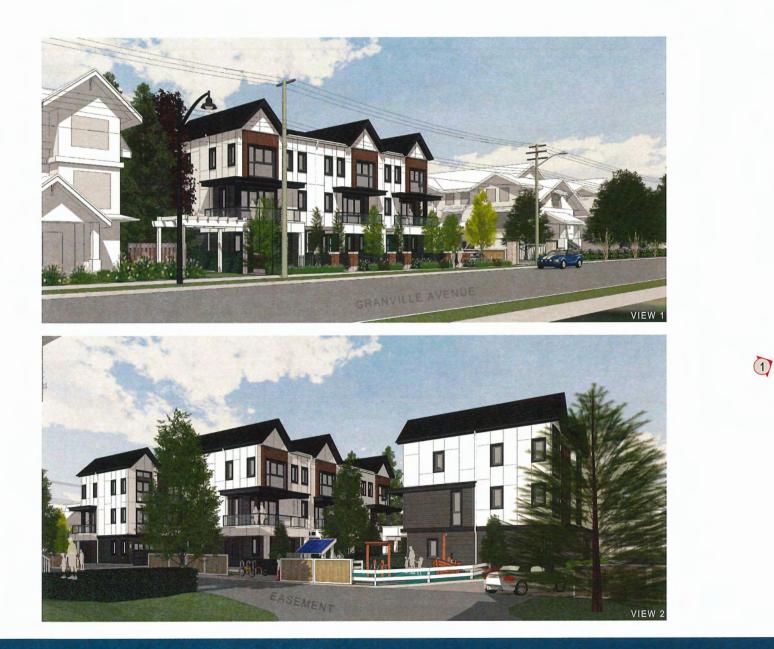

### 1. DEVELOPMENT PERMIT 22-023117 (REDMS No. 7844080)

APPLICANT: Wayne Fougere

PROPERTY LOCATION: 9511 Granville Avenue

INTENT OF PERMIT:

To permit the construction of a 12-unit townhouse development at 9511 Granville Avenue on a site zoned "Town Housing (ZT105) – North McLennan (City Centre)".

- the project consists of four three-storey townhouse buildings in two, three and fourunit clusters;
- prior to Rezoning Bylaw adoption, the northern portion of the site will be voluntarily transferred to the Richmond School District and consolidated with the Henry Anderson Elementary School to the north of the subject site;
- the proposed vehicle and pedestrian access to the subject site is from Granville
  Road through a shared driveway on an easement located on the adjacent townhouse development to the east (9533 Granville Avenue);
  - the project includes two convertible units which are centrally located, with one of
- the convertible units providing a secondary suite and a surface parking stall for the secondary suite;
- on-site accessible pedestrian paths of travel are provided for residents and visitors;
- the project provides 23 resident parking spaces and three visitor parking stalls, including one accessible parking space;
- resident and visitor bicycle parking spaces are provided on the site;
- the common outdoor amenity space includes covered seating and children's play equipment, among others;
- the existing trees on the neighbouring property to the west will be retained and preserved through maintaining existing grades around the trees;
- the architectural design of the proposed townhouse buildings is consistent with the neighbouring townhouse developments; however, contrasting colours and texture are proposed to create a unique identity for the proposed development; and