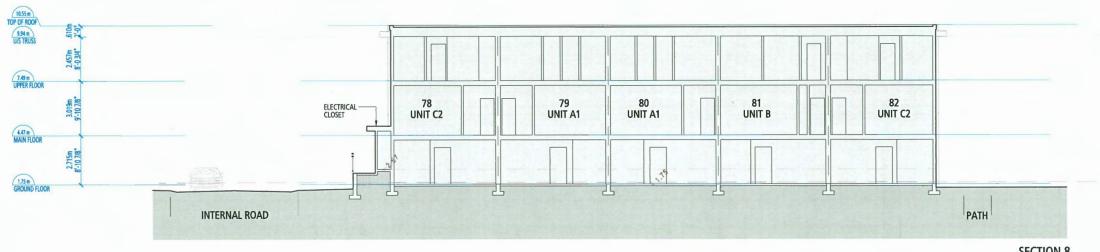

### 2. DEVELOPMENT PERMIT 23-018521

(REDMS No. 7926530)

APPLICANT: Fougere Architecture Inc.

PROPERTY LOCATION: 7491 No. 1 Road

### **Director's Recommendations**

That a Development Permit be issued which would:

- 1. permit the construction of 110 townhouse units at 7491 No. 1 Road on a site zoned "Low Density Townhouses (RTL1)"; and
- 2. vary the provisions of Richmond Zoning Bylaw 8500 to increase the maximum building height from 9.0 m to 9.25 m.
- 3. New Business
- 4. Date of Next Meeting: February 26, 2025