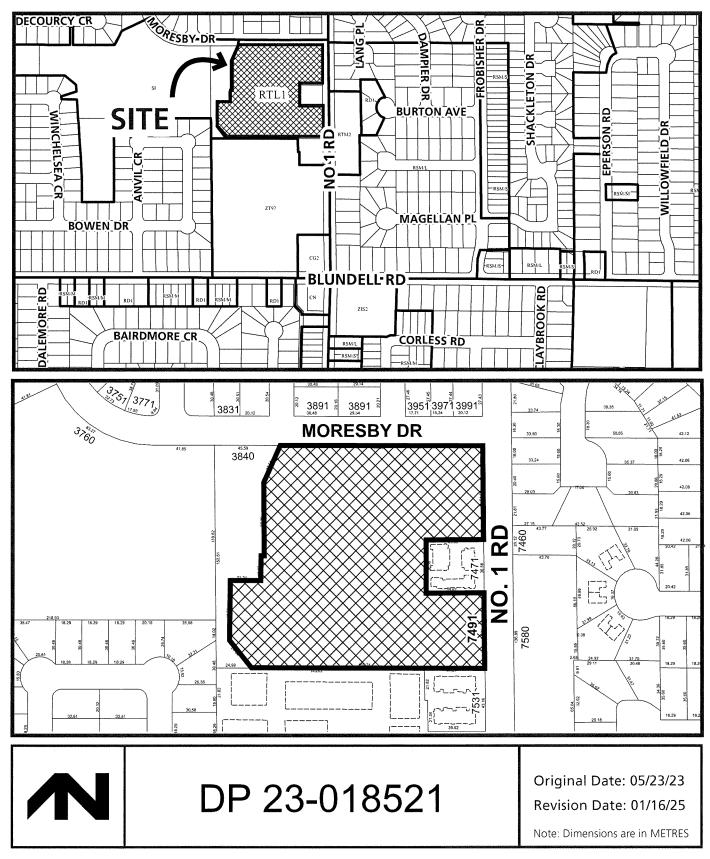

### 2. DEVELOPMENT PERMIT 23-018521

(REDMS No. 7926530)

APPLICANT: Fougere Architecture Inc.

PROPERTY LOCATION: 7491 No. 1 Road

### **Director's Recommendations**

That a Development Permit be issued which would:

- 1. permit the construction of 110 townhouse units at 7491 No. 1 Road on a site zoned "Low Density Townhouses (RTL1)"; and
- 2. vary the provisions of Richmond Zoning Bylaw 8500 to increase the maximum building height from 9.0 m to 9.25 m.
- 3. New Business
- 4. Date of Next Meeting: February 26, 2025