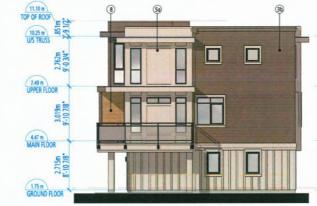

## **BUILDING ELEVATIONS**

**BUILDING 1 ELEVATION - NORTH BUILDING 2 ELEVATION - SOUTH (MIRRORED)**  **BUILDING 3 ELEVATION - NORTH** 

**BUILDING 4 ELEVATION - NORTH** 

## **BUILDING ELEVATIONS**

**ELEVATION - EAST** 

|                                                                                                                                                                                                                                                                                                                                                                                                                                                                                                                                                                                                                                                                                                                                                                                                                                                                                                                                                                                                                                                                                                                                                                                                                                                                                                                                                                                                                                                                                                                                                                                                                                                                                                                                                                                                                                                                                                                                                                                                                                                                                                                                | The Contract of the second |           | EXTERIOR FINISHES                                                                                                                                                                                |
|--------------------------------------------------------------------------------------------------------------------------------------------------------------------------------------------------------------------------------------------------------------------------------------------------------------------------------------------------------------------------------------------------------------------------------------------------------------------------------------------------------------------------------------------------------------------------------------------------------------------------------------------------------------------------------------------------------------------------------------------------------------------------------------------------------------------------------------------------------------------------------------------------------------------------------------------------------------------------------------------------------------------------------------------------------------------------------------------------------------------------------------------------------------------------------------------------------------------------------------------------------------------------------------------------------------------------------------------------------------------------------------------------------------------------------------------------------------------------------------------------------------------------------------------------------------------------------------------------------------------------------------------------------------------------------------------------------------------------------------------------------------------------------------------------------------------------------------------------------------------------------------------------------------------------------------------------------------------------------------------------------------------------------------------------------------------------------------------------------------------------------|----------------------------|-----------|--------------------------------------------------------------------------------------------------------------------------------------------------------------------------------------------------|
| A CARLES AND A CAR |                            |           | BP SHINGLES     SHADOW BLACK                                                                                                                                                                     |
|                                                                                                                                                                                                                                                                                                                                                                                                                                                                                                                                                                                                                                                                                                                                                                                                                                                                                                                                                                                                                                                                                                                                                                                                                                                                                                                                                                                                                                                                                                                                                                                                                                                                                                                                                                                                                                                                                                                                                                                                                                                                                                                                | -                          |           | 2 HARDIE PANEL-SMOOTH<br>COLOUR TO MATCH BENJAMIN MOORE -<br>CHANTILLY LACE 2121-70                                                                                                              |
|                                                                                                                                                                                                                                                                                                                                                                                                                                                                                                                                                                                                                                                                                                                                                                                                                                                                                                                                                                                                                                                                                                                                                                                                                                                                                                                                                                                                                                                                                                                                                                                                                                                                                                                                                                                                                                                                                                                                                                                                                                                                                                                                | 0                          | 6         | (3) HARDIE PANEL<br>TRUE GRAIN - FISHER COATING - SEPIA                                                                                                                                          |
|                                                                                                                                                                                                                                                                                                                                                                                                                                                                                                                                                                                                                                                                                                                                                                                                                                                                                                                                                                                                                                                                                                                                                                                                                                                                                                                                                                                                                                                                                                                                                                                                                                                                                                                                                                                                                                                                                                                                                                                                                                                                                                                                |                            |           | HARDIE LAP SIDING<br>AGED PEWTER<br>COLOUR TO MATCH BENJAMIN MOORE -<br>OVERCOAT CC-544                                                                                                          |
|                                                                                                                                                                                                                                                                                                                                                                                                                                                                                                                                                                                                                                                                                                                                                                                                                                                                                                                                                                                                                                                                                                                                                                                                                                                                                                                                                                                                                                                                                                                                                                                                                                                                                                                                                                                                                                                                                                                                                                                                                                                                                                                                | ®                          | (i)       | (6) ENTRY DOORS<br>COLOUR TO MATCH BENJAMIN MOORE -<br>2057-30 NAPLES BLUE                                                                                                                       |
|                                                                                                                                                                                                                                                                                                                                                                                                                                                                                                                                                                                                                                                                                                                                                                                                                                                                                                                                                                                                                                                                                                                                                                                                                                                                                                                                                                                                                                                                                                                                                                                                                                                                                                                                                                                                                                                                                                                                                                                                                                                                                                                                |                            | ¢         | (6) WOOD FASCIA<br>COLOUR TO MATCH BENJAMIN MOORE -<br>UNIVERSAL BLACK 2118-10                                                                                                                   |
|                                                                                                                                                                                                                                                                                                                                                                                                                                                                                                                                                                                                                                                                                                                                                                                                                                                                                                                                                                                                                                                                                                                                                                                                                                                                                                                                                                                                                                                                                                                                                                                                                                                                                                                                                                                                                                                                                                                                                                                                                                                                                                                                |                            | 99<br>(1) | DOWNSPOUTS AND GUTTERS<br>COLOUR TO MATCH BENJAMIN MOORE -<br>(7a) CHANTILLY LACE 2121-70<br>(7b) UNIVERSAL BLACK 2118-10                                                                        |
|                                                                                                                                                                                                                                                                                                                                                                                                                                                                                                                                                                                                                                                                                                                                                                                                                                                                                                                                                                                                                                                                                                                                                                                                                                                                                                                                                                                                                                                                                                                                                                                                                                                                                                                                                                                                                                                                                                                                                                                                                                                                                                                                | 0                          | 60        | METAL FLASHING<br>COLOUR TO MATCH BENJAMIN MOORE -<br>(8a) UNIVERSAL BLACK 2118-10<br>(8b) OVERCOAT CC-544<br>(8c) CHANTILLY LACE 2121-70                                                        |
|                                                                                                                                                                                                                                                                                                                                                                                                                                                                                                                                                                                                                                                                                                                                                                                                                                                                                                                                                                                                                                                                                                                                                                                                                                                                                                                                                                                                                                                                                                                                                                                                                                                                                                                                                                                                                                                                                                                                                                                                                                                                                                                                |                            |           | HARDIE SOFFIT<br>(Ba) VENTED CEDARMILL - NUT BROWN<br>(B) VENTED SMOOTH<br>COLOUR TO MATCH BENJAMIN MOORE -<br>UNIVERSAL BLACK 2118-10                                                           |
|                                                                                                                                                                                                                                                                                                                                                                                                                                                                                                                                                                                                                                                                                                                                                                                                                                                                                                                                                                                                                                                                                                                                                                                                                                                                                                                                                                                                                                                                                                                                                                                                                                                                                                                                                                                                                                                                                                                                                                                                                                                                                                                                | •                          | 0         | 10         VINYL WINDOWS - GREY           11         GARAGE DOOR - CLOPLAY BRONZE           12         ELECTRICAL CLOSET DOOR           COLOUR TO MATCH BENJAMIN MOORE -         OVERCOAT CC-544 |
|                                                                                                                                                                                                                                                                                                                                                                                                                                                                                                                                                                                                                                                                                                                                                                                                                                                                                                                                                                                                                                                                                                                                                                                                                                                                                                                                                                                                                                                                                                                                                                                                                                                                                                                                                                                                                                                                                                                                                                                                                                                                                                                                |                            |           | GLASS AND ALUMINUM RAILING     WOOD PICKET RAILING     PRIVACY SCREEN WITH ALUMINUM FRAME     AND GLASS                                                                                          |
|                                                                                                                                                                                                                                                                                                                                                                                                                                                                                                                                                                                                                                                                                                                                                                                                                                                                                                                                                                                                                                                                                                                                                                                                                                                                                                                                                                                                                                                                                                                                                                                                                                                                                                                                                                                                                                                                                                                                                                                                                                                                                                                                | 6                          | (2        | (16) WOOD LATTICE SCREEN<br>STAINED TO MATCH FISHER COATING - SEPIA                                                                                                                              |