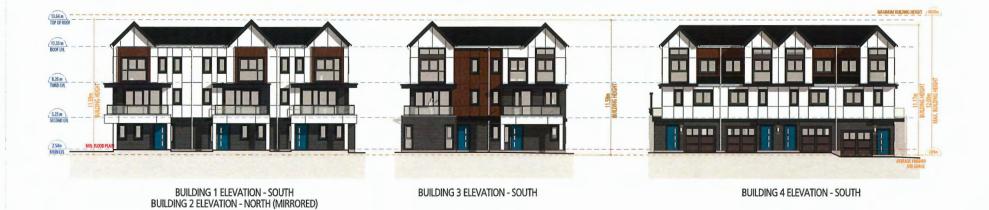

- the project consists of four three-storey townhouse buildings in two, three and fourunit clusters;
- prior to Rezoning Bylaw adoption, the northern portion of the site will be voluntarily transferred to the Richmond School District and consolidated with the Henry Anderson Elementary School to the north of the subject site;
- the proposed vehicle and pedestrian access to the subject site is from Granville
  Road through a shared driveway on an easement located on the adjacent townhouse development to the east (9533 Granville Avenue);
  - the project includes two convertible units which are centrally located, with one of
- the convertible units providing a secondary suite and a surface parking stall for the secondary suite;
- on-site accessible pedestrian paths of travel are provided for residents and visitors;
- the project provides 23 resident parking spaces and three visitor parking stalls, including one accessible parking space;
- resident and visitor bicycle parking spaces are provided on the site;
- the common outdoor amenity space includes covered seating and children's play equipment, among others;
- the existing trees on the neighbouring property to the west will be retained and preserved through maintaining existing grades around the trees;
- the architectural design of the proposed townhouse buildings is consistent with the neighbouring townhouse developments; however, contrasting colours and texture are proposed to create a unique identity for the proposed development; and

## **BUILDING ELEVATIONS**

**BUILDING 1 ELEVATION - NORTH BUILDING 2 ELEVATION - SOUTH (MIRRORED)**  **BUILDING 3 ELEVATION - NORTH** 

**BUILDING 4 ELEVATION - NORTH** 