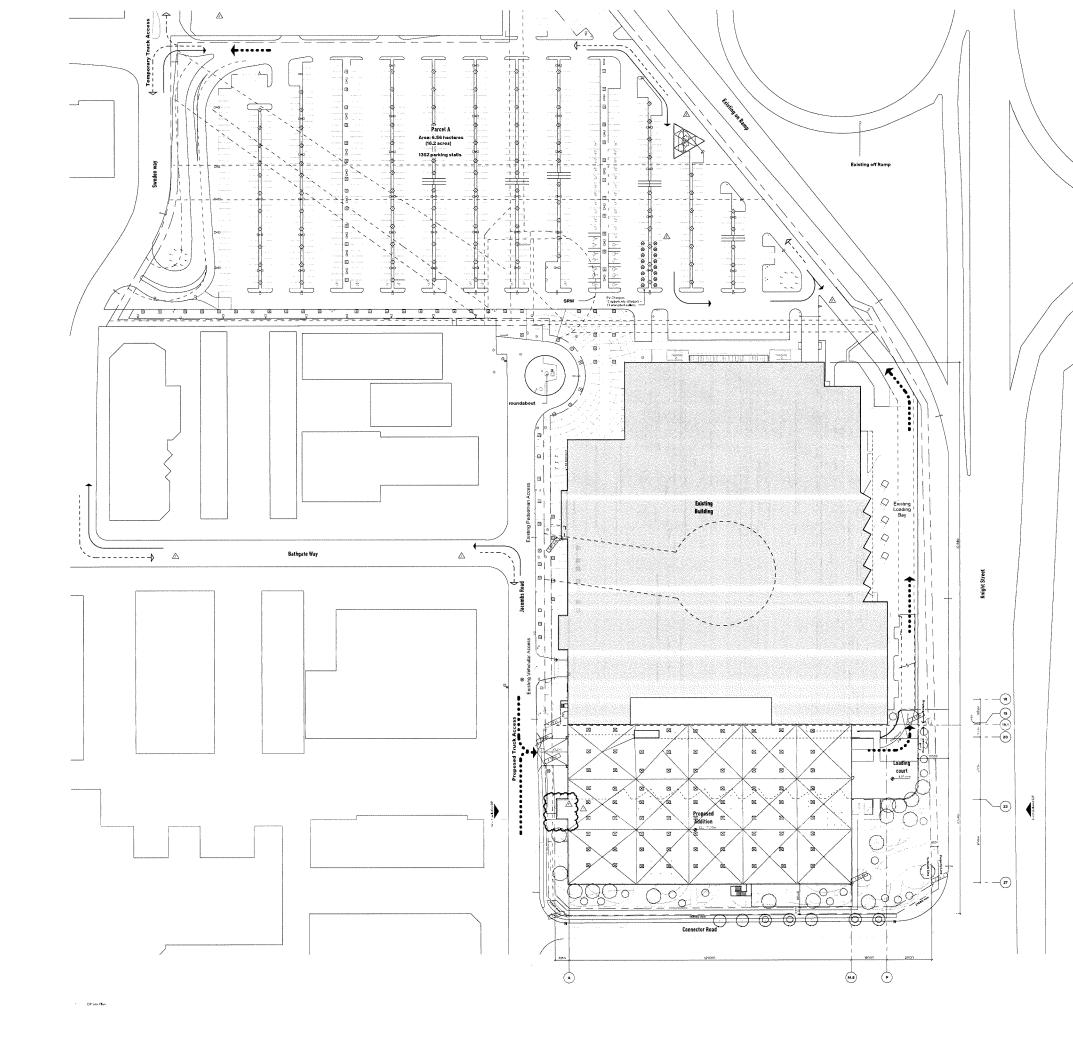

The purpose of this proposed addition is to expand the e-commerce, parcel and home delivery capabilities of the business. The expansion also includes additional loading docks for delivery vehicles. The portion of the site immediately south of the existing building, the site of the proposed addition, is currently vacant. The proposed addition seeks to expand southwards from the existing 32,396.5 m<sup>2</sup> (348,713.02 ft<sup>2</sup>) IKEA store, currently comprised of a large three-storey building sited over a portion of ground-level parking. This warehouse expansion was identified as "Phase 5" of the IKEA development in the original Development Permit (DP 10-525175) issued by Council on September 13, 2010.

### Urban Design and Site Planning

- The proposed addition is located south of the existing IKEA store and will connect to the existing building to provide additional warehouse space for the business.
- No new vehicle access points are proposed. The proposed development would use the existing driveway letdown and access located immediately south of the existing building.
- Enclosing the additional loading bays will improve the appearance of the new portion of the operation and mitigate any significant noise disturbances.
- Landscaping, including tree and shrub planting, is proposed along the south property line, improving the Mannini Way frontage.

• 10 Class 1 and 20 Class 2 bicycle parking spaces are proposed to be added at the northwest and northeast corners of the existing building respectively. Bicycle parking supply was reviewed and confirmed to be adequate by the applicant's transportation consultant through the submitted TIA and is supported by Transportation staff. Together, the existing and proposed Class 1 and Class 2 bicycle parking spaces are expected to support employee travel demands.