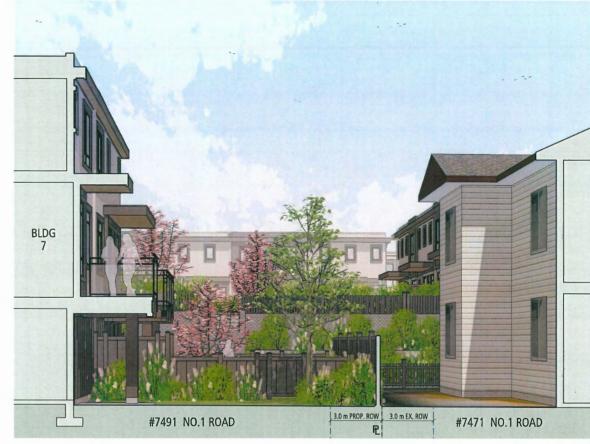

### 2. DEVELOPMENT PERMIT 23-018521

(REDMS No. 7926530)

APPLICANT: Fougere Architecture Inc.

PROPERTY LOCATION: 7491 No. 1 Road

### **Director's Recommendations**

That a Development Permit be issued which would:

- 1. permit the construction of 110 townhouse units at 7491 No. 1 Road on a site zoned "Low Density Townhouses (RTL1)"; and
- 2. vary the provisions of Richmond Zoning Bylaw 8500 to increase the maximum building height from 9.0 m to 9.25 m.
- 3. New Business
- 4. Date of Next Meeting: February 26, 2025