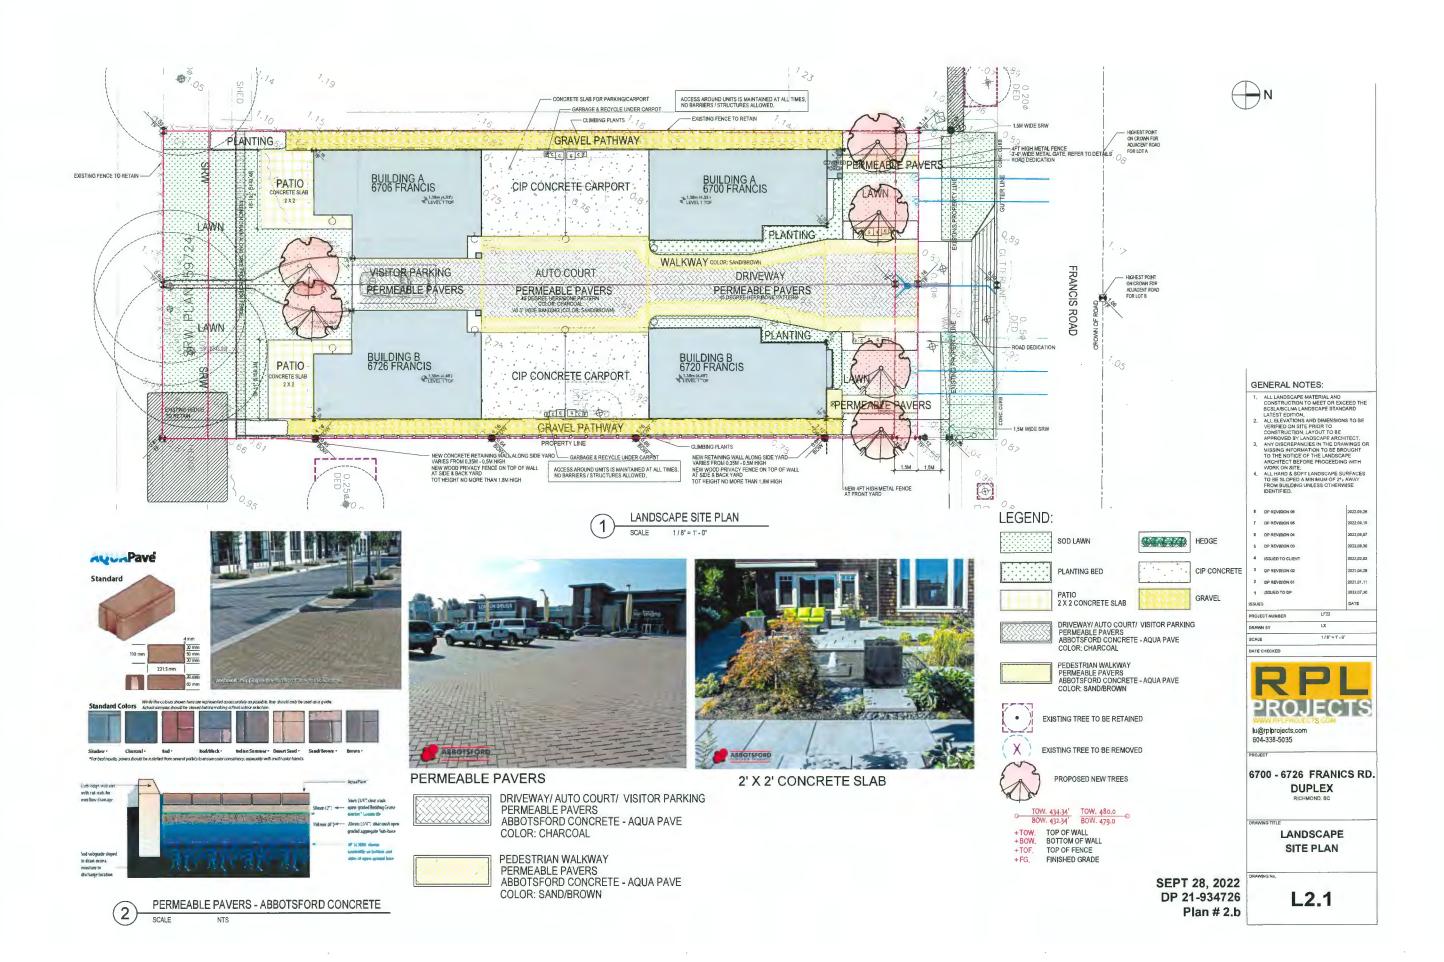

File:

DP 21-934726

Re:

Application by Doxa Construction Ltd. for a Development Permit at

6700 Francis Road

#### Staff Recommendation

That a Development Permit be issued which would permit the construction of a total of two front-to-back duplexes at 6700 Francis Road (one on each new lot after subdivision), on lots zoned "Two-Unit Dwellings (ZD7) – Francis Road (Blundell)".

#### Origin

Doxa Construction Ltd. has applied to the City of Richmond for permission to develop two front-to-back duplexes at 6700 Francis Road (Attachment 1) on lots zoned "Two-Unit Dwellings (ZD7) – Francis Road (Blundell)". The site is currently a vacant lot. Subdivision of the land to create two lots is required prior to construction of each duplex.

#### **Existing Site Description and Surrounding Context**

The subject site is located on the south side of Francis Road, just west of Gilbert Road. The site is currently vacant, with a driveway crossing to Francis Road.

#### Conditions of Adjacency

- The proposed two-storey duplexes at the subject site have been designed with consideration of the existing surrounding context of low-density two-storey single-family housing, as well as with the future context of Arterial Road Duplexes proposed immediately to the east.
- The apparent building mass of each duplex has been minimized through the use of building recesses and physical breaks in the rooflines that assist with clearly defining each unit in the cluster.
- The architectural expression of the buildings along the streetscape is visually interesting, well-articulated, sufficiently distinct from one another to provide variety and follows that of the residential character in the neighbourhood.
- Upper level private outdoor spaces are oriented towards the central shared drive-aisle and the number and size of window openings are minimized along side yard elevations to avoid overlook into adjacent dwellings.

#### Site Planning, Access, and Parking

- The proposed site layout on each new lot after subdivision consists of a duplex containing one unit at the front and one unit at the back, separated by paired carports that each accommodate two side-by-side resident parking spaces (i.e. a total of four resident parking spaces per lot). Each duplex is located on either side of a shared drive-aisle that runs through the center of the site over the common property line of each new lot. One visitor parking space to be shared between the two duplexes is proposed at the south end of the shared drive-aisle, consistent with the requirements of the ZD7 zone.
- Vehicle access to the site was reviewed as part of the rezoning application review process and supported by the City's Transportation Department. A single vehicle access point to the site is proposed from Francis Road and the drive-aisle on-site is to be shared between the two new lots. A legal agreement is required to be registered on Title prior to rezoning bylaw adoption to ensure that upon subdivision of the property a reciprocal cross-access easement is registered on Title for the area of the shared drive-aisle and the shared visitor parking space.
- Pedestrian access from the public sidewalk to each of the front units is provided by a
  pathway treated with permeable pavers. Pedestrian access to each of the back units is
  provided via the shared drive-aisle. The use of the drive-aisle by both vehicles and
  pedestrians is highlighted by the proposed decorative surface treatment with permeable
  pavers in different patterns and colours. The entries to each of the four units are visible from
  Francis Road.

#### Open Space and Landscape Design

- Private outdoor space is provided on-site for each of the units as follows, consistent with the size guidelines in the OCP:
  - The front units have access to the front yards along Francis Road as well as to upper level decks oriented towards the central shared drive-aisle.
  - The back units have access to rear yards at grade with patios.
- Tree retention and removal was assessed as part of the rezoning application review process, at which time it was determined that:
  - Three on-site trees (# 82, 83, 84), two trees on the neighbouring properties to the east and west (# OS1, 885), and two trees in the boulevard on City-owned property (# 75, 77) are to be retained and protected.
  - Four trees are to be removed due to poor condition from significant topping (# 78, 79, 80, 81).
  - One City tree is to be relocated due to conflict with the proposed driveway crossing (#76).
  - Two hedges on adjacent properties to the east and west are to be retained and protected (# H1, H2).