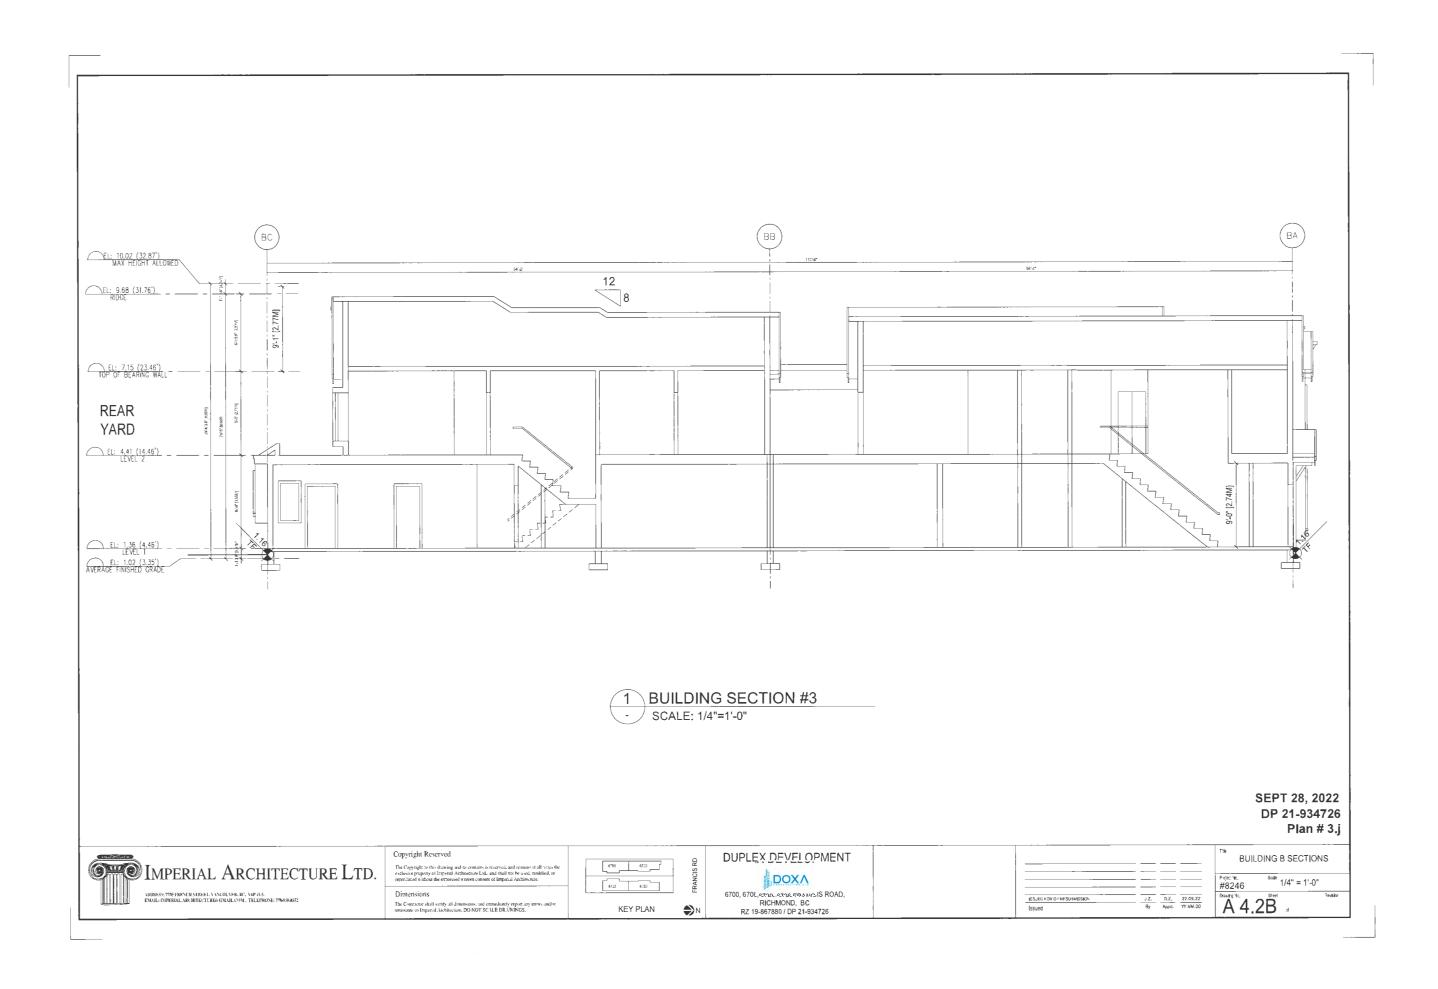

#### Staff Recommendation

That a Development Permit be issued which would permit the construction of a total of two front-to-back duplexes at 6700 Francis Road (one on each new lot after subdivision), on lots zoned "Two-Unit Dwellings (ZD7) – Francis Road (Blundell)".

#### Origin

Doxa Construction Ltd. has applied to the City of Richmond for permission to develop two front-to-back duplexes at 6700 Francis Road (Attachment 1) on lots zoned "Two-Unit Dwellings (ZD7) – Francis Road (Blundell)". The site is currently a vacant lot. Subdivision of the land to create two lots is required prior to construction of each duplex.

#### Conditions of Adjacency

- The proposed two-storey duplexes at the subject site have been designed with consideration of the existing surrounding context of low-density two-storey single-family housing, as well as with the future context of Arterial Road Duplexes proposed immediately to the east.
- The apparent building mass of each duplex has been minimized through the use of building recesses and physical breaks in the rooflines that assist with clearly defining each unit in the cluster.
- The architectural expression of the buildings along the streetscape is visually interesting, well-articulated, sufficiently distinct from one another to provide variety and follows that of the residential character in the neighbourhood.
- Upper level private outdoor spaces are oriented towards the central shared drive-aisle and the number and size of window openings are minimized along side yard elevations to avoid overlook into adjacent dwellings.