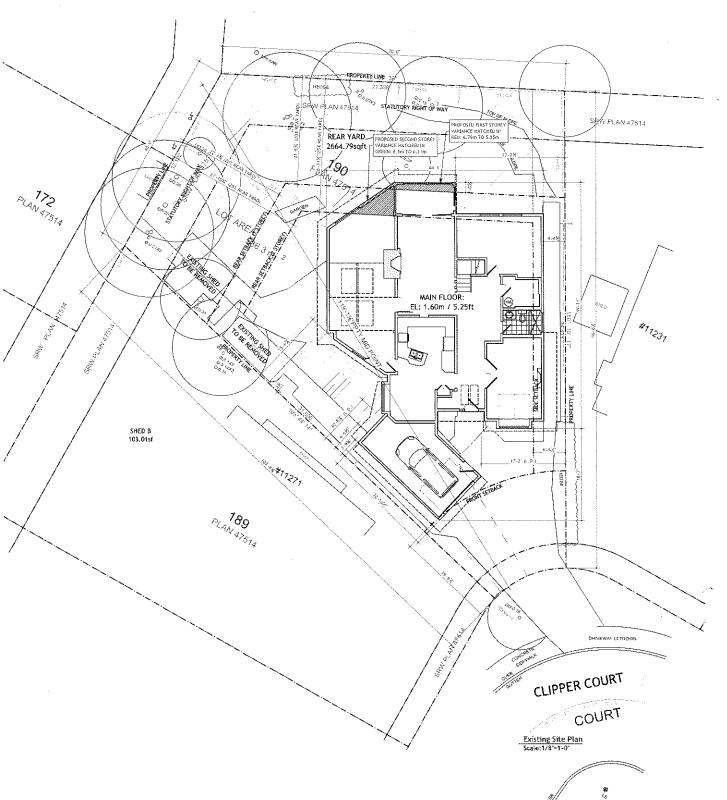

### 3. DEVELOPMENT VARIANCE PERMIT 22-015216

(REDMS No. 6961743)

APPLICANT: Randhill Construction Ltd.

PROPERTY LOCATION: 11251 Clipper Court

#### **Director's Recommendations**

That a Development Variance Permit be issued which would vary the provisions of Richmond Zoning Bylaw 8500 to reduce the minimum required rear yard setback under the "Single Detached (RS1/B)" zone for a portion of the first storey from 6.79 m (22.3 ft.) to 5.95 m (19.5 ft.) and the second story from 8.5 m (27.9 ft.) to 6.11 m (20.1 ft.) to permit the retention of an existing addition at 11251 Clipper Court.