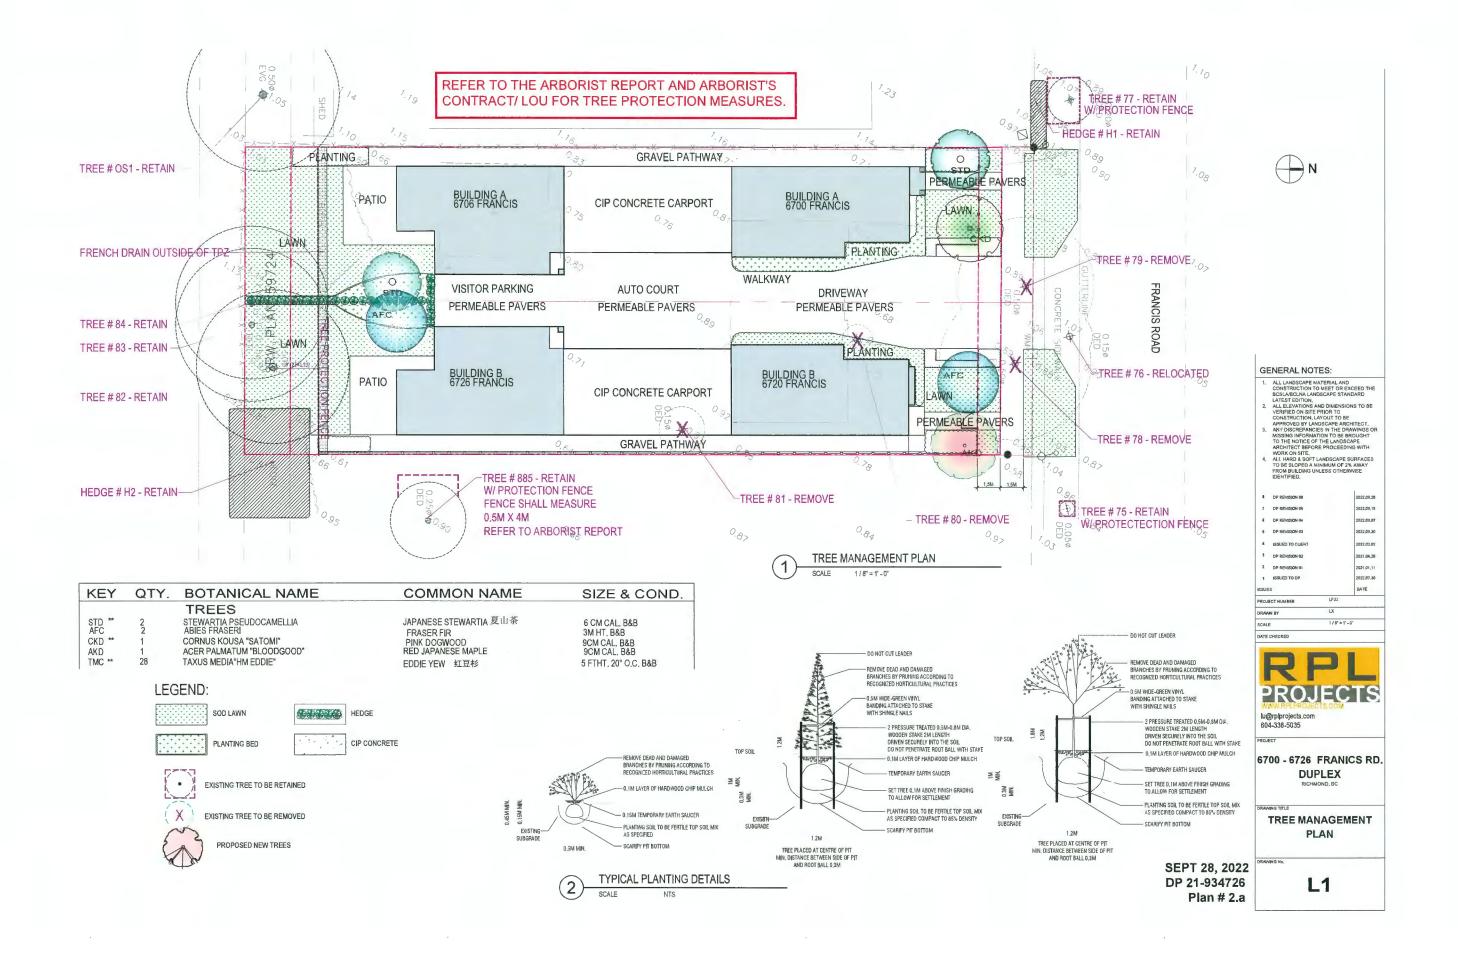

#### Open Space and Landscape Design

- Private outdoor space is provided on-site for each of the units as follows, consistent with the size guidelines in the OCP:
  - The front units have access to the front yards along Francis Road as well as to upper level decks oriented towards the central shared drive-aisle.
  - The back units have access to rear yards at grade with patios.
- Tree retention and removal was assessed as part of the rezoning application review process, at which time it was determined that:
  - Three on-site trees (# 82, 83, 84), two trees on the neighbouring properties to the east and west (# OS1, 885), and two trees in the boulevard on City-owned property (# 75, 77) are to be retained and protected.
  - Four trees are to be removed due to poor condition from significant topping (# 78, 79, 80, 81).
  - One City tree is to be relocated due to conflict with the proposed driveway crossing (#76).
  - Two hedges on adjacent properties to the east and west are to be retained and protected (# H1, H2).