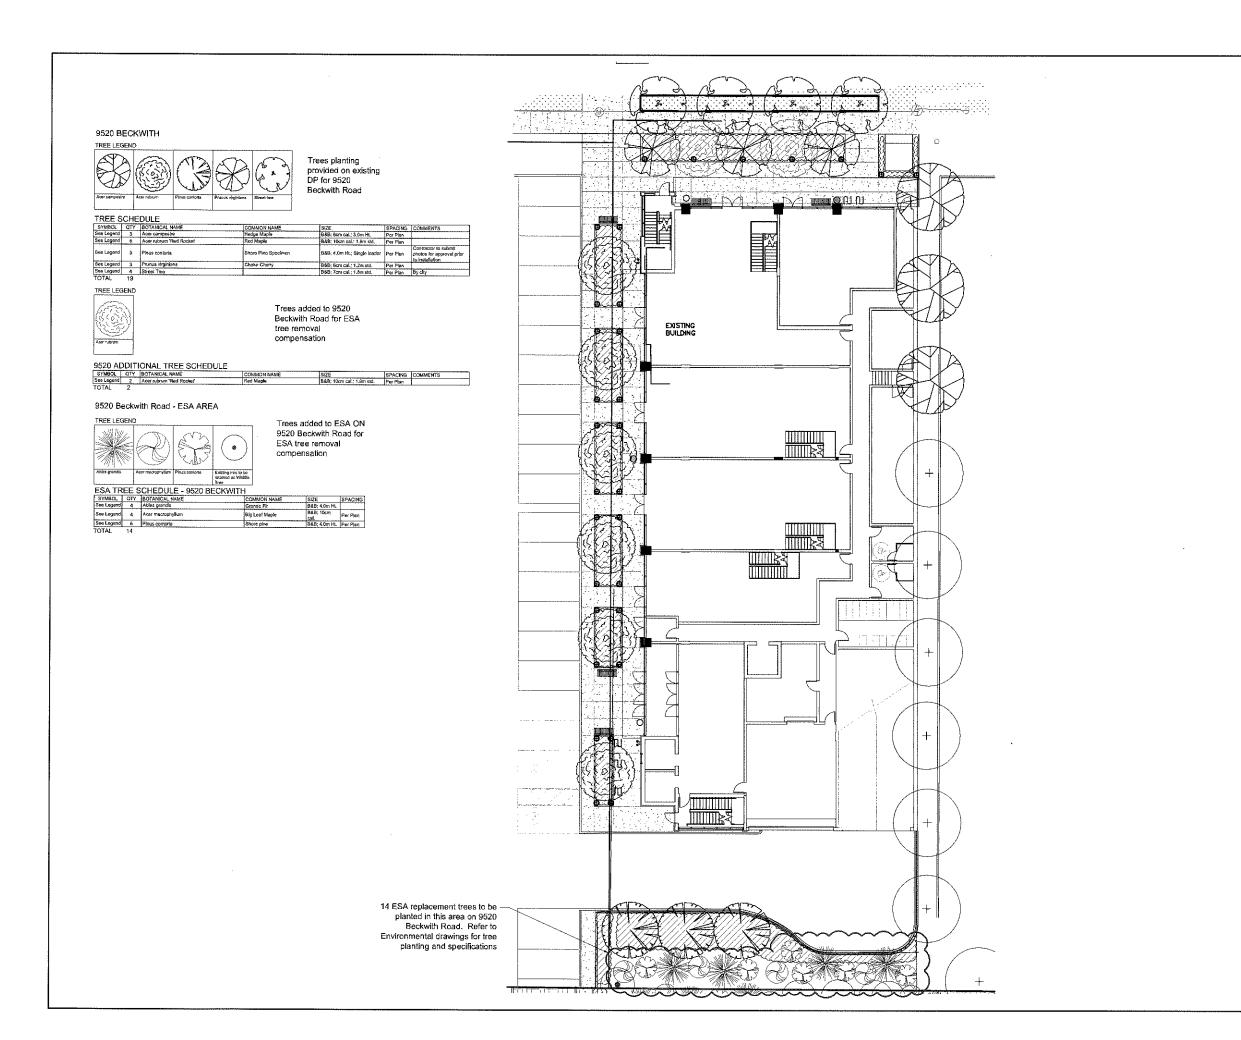

Drawing #: LCP-04

Trees added to ESA for ESA tree removal compensation

| SA TR     | EE S | CHEDULE           |             |                  |          |
|-----------|------|-------------------|-------------|------------------|----------|
| SYMBOL    | QTY  | BOTANICAL NAME    | COMMON NAME | SIZE             | SPACING  |
| ee Legend | 10   | Ables grandis     | Grande Fir  | B&B 4.0m Ht.     |          |
| ec Lagand | 10   | Acer macrophyllum |             | B&B f0cm<br>cal. | Per Plan |
| ec Legend | 11   | Pinus contorta    | Shore pine  | B&B 4.0m Ht.     | Per Plan |
| OTAL      | 31   |                   |             |                  |          |

| PLAN   | T SCHEDULE ESA                                 |        |         |     |
|--------|------------------------------------------------|--------|---------|-----|
| SHRUBS | BOTANICAL / COMMON NAME                        | CONT   | SPACING | QTY |
| Co     | Cornus sericea / Red Twig Dogwood              | #2 Pot | 1m      | 40  |
| Pm     | Polystichum munitum / Western Sword Fern       | #1 Pot | 0.75m   | 25  |
| ₹s     | Rubus spectabilis / Salmonberry                | #2 Pol | 1m      | 40  |
| Sb     | Sallx brachycarpa 'Blue Fox' / Blue Fox Willow | #2 Pal | 1m      | 40  |
| Sr     | Sambucus racemosa / Red Elderberry             | #2 Pol | 1m      | 12  |
| Sd     | Spiraea douglasil / Western Spirea             | #2 Pol | 1m      | 80  |
| Sy     | Symphoricarpos albus / Common White Snowberry  | #2 Pot | 1m      | 80  |

AD Issued for Tree Addition

AD Issued for Tree Addition

REVISIONS TABLE FOR DRAWINGS

REVISIONS TABLE FOR SHEET

Bridgeport Hotel 1 and 2

9533 Bridgeport Rd & 9455 Bridgeport Rd

Original Sheet Size:

Project:

Location:

AD

Checked:

Approved:

MVDZ

1:160

DESAMP THE. 9520 BECKWITH- ADDITIONAL TREE PLANTING

Oct 3, 2022

VDZ Project #: **DP2018-33** 

Drawing #: LCP-05