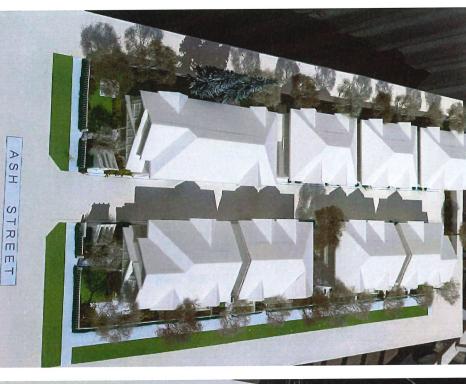

### 1. DEVELOPMENT PERMIT 21-942090

(REDMS No. 6940858)

APPLICANT:

Sian Group Investments Inc.

PROPERTY LOCATION:

7100 and 7120 Ash Street

### INTENT OF PERMIT:

- 1. Permit the construction of 17 townhouse units at 7100 and 7120 Ash Street on a site zoned "Town Housing (ZT16) South McLennan and St. Albans Sub-Area (City Centre)".
- 2. Vary the provisions of Richmond Zoning Bylaw 8500 to:
  - (a) reduce the minimum setback to Ash Street from 6.0 m to 1.2 m for two refuse storage buildings less than 10 m<sup>2</sup> in area.
  - (b) reduce the minimum setback to Sills Avenue/Armstrong Street from 6.0 m to 2.5 m for a portion of Building D in the southeast corner of the subject site.

### **Applicant's Comments**

Eric Law, Eric Law Architect, with the aid of a visual presentation (attached to and forming part of these minutes as <u>Schedule 1</u>), provided background information on the proposed development, including its site context, site layout, and architectural design, highlighting the following:

- the proposed two-storey townhouse development is broken down into triplex and
- duplex buildings in consideration of the low-density residential character of the neighbourhood;
- the architectural design of the townhouse buildings, including the variation of roof pitches and gables, reflects the residential character of the subject site's surrounding context:
- vehicle access is proposed from Ash Street and an east-west drive aisle is located in the middle of the site between two rows of buildings;
- a publicly accessible pedestrian walkway is proposed along the south property line of the subject site;
- a small road dedication is required at the southeast corner of the site to accommodate the Sills Avenue/Armstrong Street intersection to the east of the subject site;
- two refuse storage buildings are proposed to be located within the front yard along Ash Street to allow for an efficient pickup of garbage and recycling;
- the refuse storage buildings have been designed and landscaped to provide visual interest and screening; and
- two setback variances are proposed as a result of the location of the two refuse storage buildings along Ash Street and the road dedication at the southeast corner of the subject site.