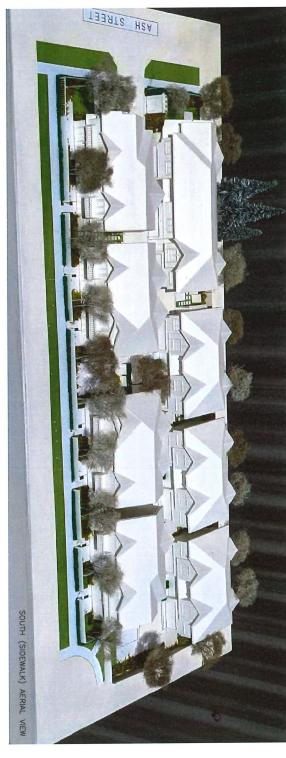

### 1. DEVELOPMENT PERMIT 21-942090

(REDMS No. 6940858)

APPLICANT:

Sian Group Investments Inc.

PROPERTY LOCATION:

7100 and 7120 Ash Street

### INTENT OF PERMIT:

- 1. Permit the construction of 17 townhouse units at 7100 and 7120 Ash Street on a site zoned "Town Housing (ZT16) South McLennan and St. Albans Sub-Area (City Centre)".
- 2. Vary the provisions of Richmond Zoning Bylaw 8500 to:
  - (a) reduce the minimum setback to Ash Street from 6.0 m to 1.2 m for two refuse storage buildings less than 10 m<sup>2</sup> in area.
  - (b) reduce the minimum setback to Sills Avenue/Armstrong Street from 6.0 m to 2.5 m for a portion of Building D in the southeast corner of the subject site.

### **Applicant's Comments**

Eric Law, Eric Law Architect, with the aid of a visual presentation (attached to and forming part of these minutes as <u>Schedule 1</u>), provided background information on the proposed development, including its site context, site layout, and architectural design, highlighting the following:

- the proposed two-storey townhouse development is broken down into triplex and
- duplex buildings in consideration of the low-density residential character of the neighbourhood;
- the architectural design of the townhouse buildings, including the variation of roof pitches and gables, reflects the residential character of the subject site's surrounding context:
- vehicle access is proposed from Ash Street and an east-west drive aisle is located in the middle of the site between two rows of buildings;
- a publicly accessible pedestrian walkway is proposed along the south property line of the subject site;
- a small road dedication is required at the southeast corner of the site to accommodate the Sills Avenue/Armstrong Street intersection to the east of the subject site;
- two refuse storage buildings are proposed to be located within the front yard along Ash Street to allow for an efficient pickup of garbage and recycling;
- the refuse storage buildings have been designed and landscaped to provide visual interest and screening; and
- two setback variances are proposed as a result of the location of the two refuse storage buildings along Ash Street and the road dedication at the southeast corner of the subject site.