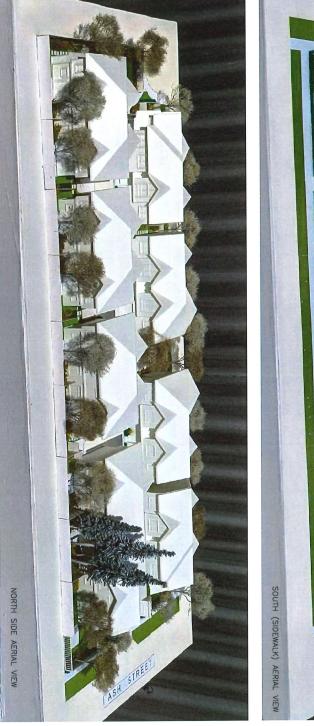

### 1. DEVELOPMENT PERMIT 21-942090

(REDMS No. 6940858)

APPLICANT:

Sian Group Investments Inc.

PROPERTY LOCATION:

7100 and 7120 Ash Street

### INTENT OF PERMIT:

- 1. Permit the construction of 17 townhouse units at 7100 and 7120 Ash Street on a site zoned "Town Housing (ZT16) South McLennan and St. Albans Sub-Area (City Centre)".
- 2. Vary the provisions of Richmond Zoning Bylaw 8500 to:
  - (a) reduce the minimum setback to Ash Street from 6.0 m to 1.2 m for two refuse storage buildings less than 10 m<sup>2</sup> in area.
  - (b) reduce the minimum setback to Sills Avenue/Armstrong Street from 6.0 m to 2.5 m for a portion of Building D in the southeast corner of the subject site.

### **Applicant's Comments**

Eric Law, Eric Law Architect, with the aid of a visual presentation (attached to and forming part of these minutes as <u>Schedule 1</u>), provided background information on the proposed development, including its site context, site layout, and architectural design, highlighting the following:

- the proposed two-storey townhouse development is broken down into triplex and
- duplex buildings in consideration of the low-density residential character of the neighbourhood;
- the architectural design of the townhouse buildings, including the variation of roof pitches and gables, reflects the residential character of the subject site's surrounding context:
- vehicle access is proposed from Ash Street and an east-west drive aisle is located in the middle of the site between two rows of buildings;
- a publicly accessible pedestrian walkway is proposed along the south property line of the subject site;
- a small road dedication is required at the southeast corner of the site to accommodate the Sills Avenue/Armstrong Street intersection to the east of the subject site;
- two refuse storage buildings are proposed to be located within the front yard along Ash Street to allow for an efficient pickup of garbage and recycling;
- the refuse storage buildings have been designed and landscaped to provide visual interest and screening; and
- two setback variances are proposed as a result of the location of the two refuse storage buildings along Ash Street and the road dedication at the southeast corner of the subject site.