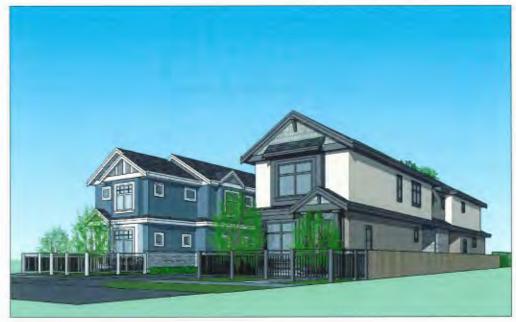

#### Open Space and Landscape Design

- Private outdoor space is provided on-site for each of the units as follows, consistent with the size guidelines in the OCP:
  - The front units have access to the front yards along Francis Road as well as to upper level decks oriented towards the central shared drive-aisle.
  - The back units have access to rear yards at grade with patios.
- Tree retention and removal was assessed as part of the rezoning application review process, at which time it was determined that:
  - Three on-site trees (# 82, 83, 84), two trees on the neighbouring properties to the east and west (# OS1, 885), and two trees in the boulevard on City-owned property (# 75, 77) are to be retained and protected.
  - Four trees are to be removed due to poor condition from significant topping (# 78, 79, 80, 81).
  - One City tree is to be relocated due to conflict with the proposed driveway crossing (#76).
  - Two hedges on adjacent properties to the east and west are to be retained and protected (# H1, H2).