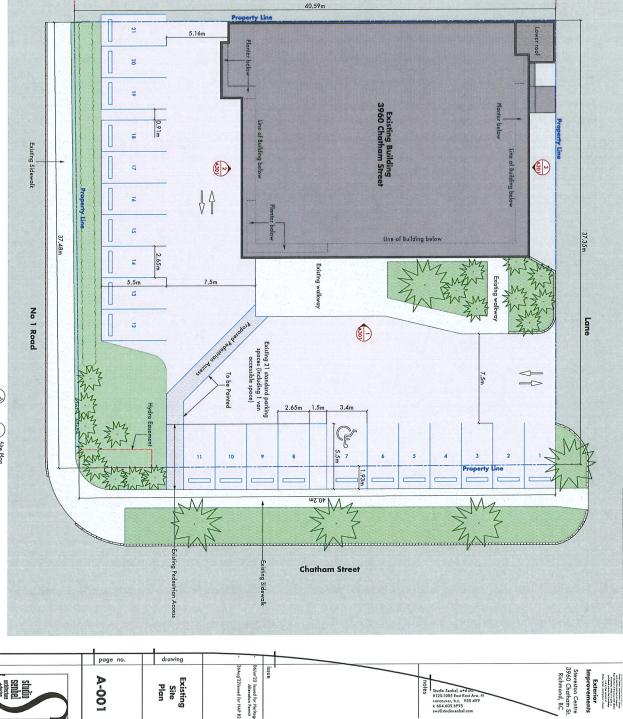

Exterior
Improvements
Steveston Chatham St.
Richmond, BC
Richmond, BC
Richmond, BC

Existing Stucco - No Change

Existing Concrete - No Change

Existing slding to be removed and replaced by new cement board lap slding with rainscreen, [Hardierlank Lap siding Select Cedarmill, or similar, with 150mm (5") plank exposure and staggered vertical joints and 25mm x 100mm (1"s.4") Injured Hardie/Tim boards, or similar, at outer corners, colour to be Cloverdale Paints 8251 White Palace)

Existing Glazing - No Change

To be demolished

Separate HAP Application will be submitted for Coast Capital Bank signs prior to reinstallation.

North Elevation Scale: 1:75

|                                         | page n |
|-----------------------------------------|--------|
| studio<br>senbel<br>acciente<br>+design | A-301  |