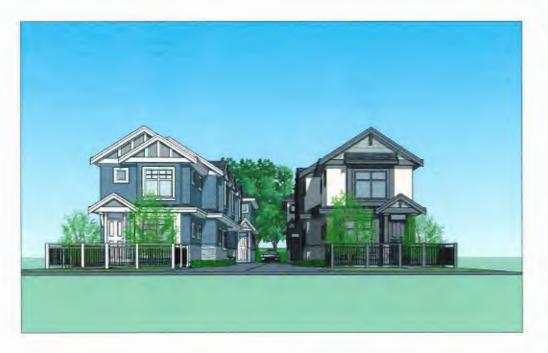

#### Conditions of Adjacency

- The proposed two-storey duplexes at the subject site have been designed with consideration of the existing surrounding context of low-density two-storey single-family housing, as well as with the future context of Arterial Road Duplexes proposed immediately to the east.
- The apparent building mass of each duplex has been minimized through the use of building recesses and physical breaks in the rooflines that assist with clearly defining each unit in the cluster.
- The architectural expression of the buildings along the streetscape is visually interesting, well-articulated, sufficiently distinct from one another to provide variety and follows that of the residential character in the neighbourhood.
- Upper level private outdoor spaces are oriented towards the central shared drive-aisle and the number and size of window openings are minimized along side yard elevations to avoid overlook into adjacent dwellings.

#### Site Planning, Access, and Parking

- The proposed site layout on each new lot after subdivision consists of a duplex containing one unit at the front and one unit at the back, separated by paired carports that each accommodate two side-by-side resident parking spaces (i.e. a total of four resident parking spaces per lot). Each duplex is located on either side of a shared drive-aisle that runs through the center of the site over the common property line of each new lot. One visitor parking space to be shared between the two duplexes is proposed at the south end of the shared drive-aisle, consistent with the requirements of the ZD7 zone.
- Vehicle access to the site was reviewed as part of the rezoning application review process and supported by the City's Transportation Department. A single vehicle access point to the site is proposed from Francis Road and the drive-aisle on-site is to be shared between the two new lots. A legal agreement is required to be registered on Title prior to rezoning bylaw adoption to ensure that upon subdivision of the property a reciprocal cross-access easement is registered on Title for the area of the shared drive-aisle and the shared visitor parking space.
- Pedestrian access from the public sidewalk to each of the front units is provided by a
  pathway treated with permeable pavers. Pedestrian access to each of the back units is
  provided via the shared drive-aisle. The use of the drive-aisle by both vehicles and
  pedestrians is highlighted by the proposed decorative surface treatment with permeable
  pavers in different patterns and colours. The entries to each of the four units are visible from
  Francis Road.