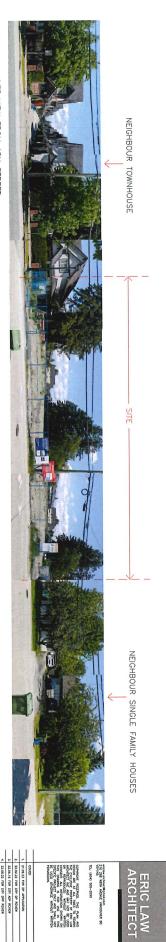

### **Applicant's Comments**

Eric Law, Eric Law Architect, with the aid of a visual presentation (attached to and forming part of these minutes as <u>Schedule 1</u>), provided background information on the proposed development, including its site context, site layout, and architectural design, highlighting the following:

- the proposed two-storey townhouse development is broken down into triplex and
- duplex buildings in consideration of the low-density residential character of the neighbourhood;
- the architectural design of the townhouse buildings, including the variation of roof pitches and gables, reflects the residential character of the subject site's surrounding context:
- vehicle access is proposed from Ash Street and an east-west drive aisle is located in the middle of the site between two rows of buildings;
- a publicly accessible pedestrian walkway is proposed along the south property line of the subject site;
- a small road dedication is required at the southeast corner of the site to accommodate the Sills Avenue/Armstrong Street intersection to the east of the subject site;
- two refuse storage buildings are proposed to be located within the front yard along Ash Street to allow for an efficient pickup of garbage and recycling;
- the refuse storage buildings have been designed and landscaped to provide visual interest and screening; and
- two setback variances are proposed as a result of the location of the two refuse storage buildings along Ash Street and the road dedication at the southeast corner of the subject site.

SITE VIEW FROM ASH STREET

With the

ASH STREET TOWNHOUSES

ASH STREET SINGLE FAMILY HOUSES

AERIAL CONTEXT VIEW

SILLS AVENUE NEIGHBOUR SINGLE FAMILY HOUSE

| 7                                                     |         |                                       |                                       |                                       | ١,                               | 1 |  |
|-------------------------------------------------------|---------|---------------------------------------|---------------------------------------|---------------------------------------|----------------------------------|---|--|
| TOWNHOUSE AT<br>7100 - 7120 ASH STREET<br>RICHMOND BC | REMEMON | 22.02.22 REVISED PER CITY OF COMMENTS | 22.06,17 REVISED PER CITY DP COUNDN'S | 22.08.22 REMSED PER CITY ADP COMMENTS | 22.08.24 UPDATED RENOTRING MAGES |   |  |

CONTEXT

DP 21-942090

SITE VIEW FROM SILLS AVENUE

DEVELOPMENT PERMIT

Withough the state of the state

ERIC LAW ARCHITECT

TOWNHOUSE AT
7100 - 7120 ASH STREET
RICHMOND BC

A 22.02.04 UPONTO RODORNA MACO