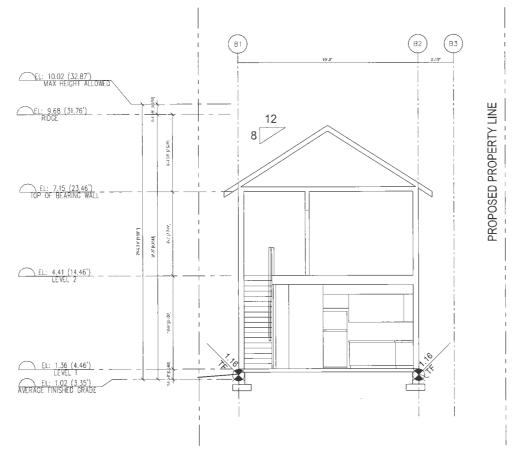

File:

DP 21-934726

Re:

Application by Doxa Construction Ltd. for a Development Permit at

6700 Francis Road

#### Staff Recommendation

That a Development Permit be issued which would permit the construction of a total of two front-to-back duplexes at 6700 Francis Road (one on each new lot after subdivision), on lots zoned "Two-Unit Dwellings (ZD7) – Francis Road (Blundell)".

#### Conditions of Adjacency

- The proposed two-storey duplexes at the subject site have been designed with consideration of the existing surrounding context of low-density two-storey single-family housing, as well as with the future context of Arterial Road Duplexes proposed immediately to the east.
- The apparent building mass of each duplex has been minimized through the use of building recesses and physical breaks in the rooflines that assist with clearly defining each unit in the cluster.
- The architectural expression of the buildings along the streetscape is visually interesting, well-articulated, sufficiently distinct from one another to provide variety and follows that of the residential character in the neighbourhood.
- Upper level private outdoor spaces are oriented towards the central shared drive-aisle and the number and size of window openings are minimized along side yard elevations to avoid overlook into adjacent dwellings.