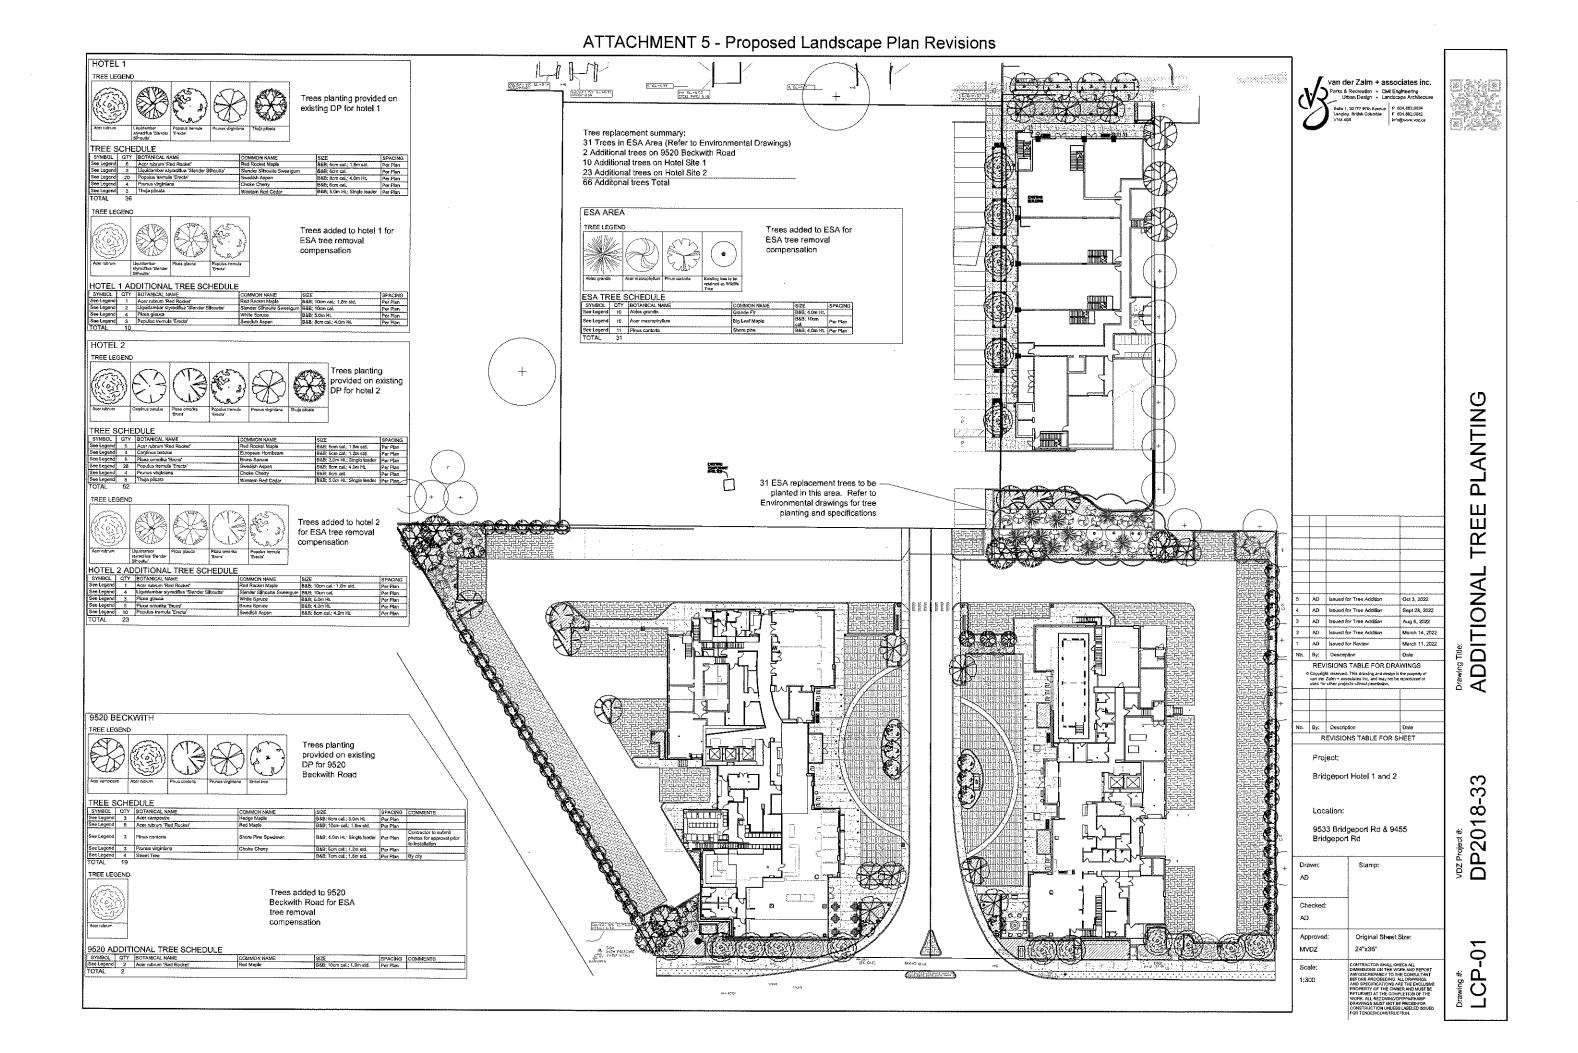

**Table 1 – Tree Compensation Summary** 

| Property                                                                    | ESA Compensation Area                                              | On-Site (Outside of ESA)                                                                               | Total                                                           |
|-----------------------------------------------------------------------------|--------------------------------------------------------------------|--------------------------------------------------------------------------------------------------------|-----------------------------------------------------------------|
| 2899 Jow Street                                                             | 17 replacement trees     6 @ 10 cm/5 m size     11 @ 8 cm/4 m size | 10 replacement trees     7 @ 10 cm/5 m size     3 @ 8 cm/4 m size 20 existing trees upsized to 8 cm/4m | 17 additional replacement trees 20 existing trees to be upsized |
| 2888 Jow Street                                                             | N/A                                                                | 23 replacement trees  8 @ 10 cm/5 m size  15 @ 8 cm/4 m size 28 existing trees upsized to 8 cm/4 m     | 23 additional replacement trees                                 |
| 9520 Beckwith Road<br>(subject to future<br>modified<br>Development Permit) | 14 replacement trees  4 @ 10 cm/5m size  10 @ 8cm/4 m size         | 2 replacement trees @ 10 cm/5 m size                                                                   | 16 additional replacement trees                                 |
| Total                                                                       | 31 replacement trees                                               | 35 replacement trees                                                                                   | 66 additional replacement trees                                 |

# Revised Compensation Approach for Impacted Trees in the ESA

- In response to the 22 trees that have died, a compensation replanting plan for the ESA has been developed by the project Qualified Environmental Professional (QEP) and landscape architect.
- The compensation replanting plan proposes 31 new trees to be planted within the ESA to form a clustering of trees similar in location to the trees previously identified for retention. The new proposed trees consist of native species. Native planting groundcovers and shrubs are also proposed within the ESA compensation area. A breakdown of the tree replacement locations is as follows:
  - o 17 replacement trees located on 2899 Jow Street.
  - o 14 replacement trees located on 9520 Beckwith Road.
- The planting density of new native trees species, shrubs and groundcovers complies with objectives of the ESA to provide for native biodiversity and habitat for local wildlife.
- The compensation plan also includes the retention of 5 existing trees that have died as wildlife trees, which will add further biodiversity and wildlife habitat to the ESA compensation plan. The project arborist conducted an assessment of these 5 trees and has confirmed their suitability for recommended retention as wildlife trees in the ESA compensation plan. Necessary works (i.e., removal of large branches and topping of trees at a safe height), as recommended by the project arborist, to incorporate these 5 trees as wildlife trees will be undertaken as part of the overall works required for the ESA compensation area.
- All replacement tree plantings meet minimum sizing requirements (8 cm calliper or 4 m in height).
- 10 trees of the 31 trees to be planted within the ESA compensation area will be upsized to a minimum of 10 cm calliper.
- The consulting arborist and QEP have confirmed that the existing grade of the ESA containing the grouping of trees and limited drainage infrastructure resulted in excessive amounts of standing water that primarily led to the decline and death of these trees. To address this issue, the ESA compensation plan proposes to raise the grade of this area to match the prevailing final grades at 2899 Jow Street and 9520 Beckwith Road.
- For areas located outside of the ESA compensation plan area, on-site servicing and drainage plans for both 2899 Jow Street and 9520 Beckwith Road will ensure all storm water is captured and drained into the applicable City storm drainage system so that situations of potential standing water do not occur.
- A wood split post/rail fence with a maximum height of 1.5 m is proposed around the ESA restoration area and is to be designed to minimize any impacts to the naturalized planted areas and also incorporate information signage identifying it as a naturalized, no disturbance area containing native plantings. The installation of permanent fencing around the ESA restoration works is recommended to demarcate it as a naturalized area and allow for limited maintenance and monitoring as identified by the project QEP. The final detailed design of the permanent fencing is to be provided prior to the application being forwarded to Council for consideration.

# Additional Landscape Compensation and Enhancements on 2899 and 2888 Jow Street (Outside of ESA)

- The limited area within the ESA, located on 2899 Jow Street and 9520 Beckwith Road, restricts the ability to implement all 66 replacement plantings in this single area. The proposed 31 native species replacement trees, accompanying scrubs/groundcovers and 5 retained wildlife trees within the ESA results in a balance of 35 additional replacement trees to be provided in areas outside of the ESA. As a result, the revised landscaping proposal associated with this General Compliance ruling is proposing a number of additional tree plantings on-site and other landscape enhancements beyond what was approved in the issued Development Permit.
- 2899 Jow Street 10 additional replacement trees are proposed to be implemented in the landscape plan. 3 are sized to meet the minimum sizing requirements specified in the OCP and Tree Protection Bylaw 8057 and 7 are upsized (10 cm calliper or 5 m height), providing additional enhancements.
- 2888 Jow Street 23 additional replacement trees are proposed to be implemented in the landscape plan. 15 are sized to meet the minimum sizing requirements specified in the OCP and Tree Protection Bylaw 8057 and 8 are upsized (10 cm calliper or 5 m height), providing additional enhancements.
- The replacement trees at 2899 and 2888 Jow Street are located in existing landscaped areas
  where the planting arrangement and density has been adjusted to accommodate the additional
  trees.
- Additional enhancements being proposed by the applicant involves existing trees in the approved landscape plan of the issued DP to accommodate the following:
  - O Upsizing of 48 trees to 8 cm calliper or 4 m height (from 6 cm calliper/3 m height).

Attachment 5: Proposed Landscape Plan Revisions

The following are to be met prior to forwarding this application to Council for approval:

 Receipt of a Letter-of-Credit or other form of security acceptable to the City for ESA compensation plan works at 2899 Jow Street and 9520 Beckwith Road in the amount of \$31,604. To accompany the landscaping security, a legal agreement that sets the terms for release of the security, must be entered into between the applicant and the City.