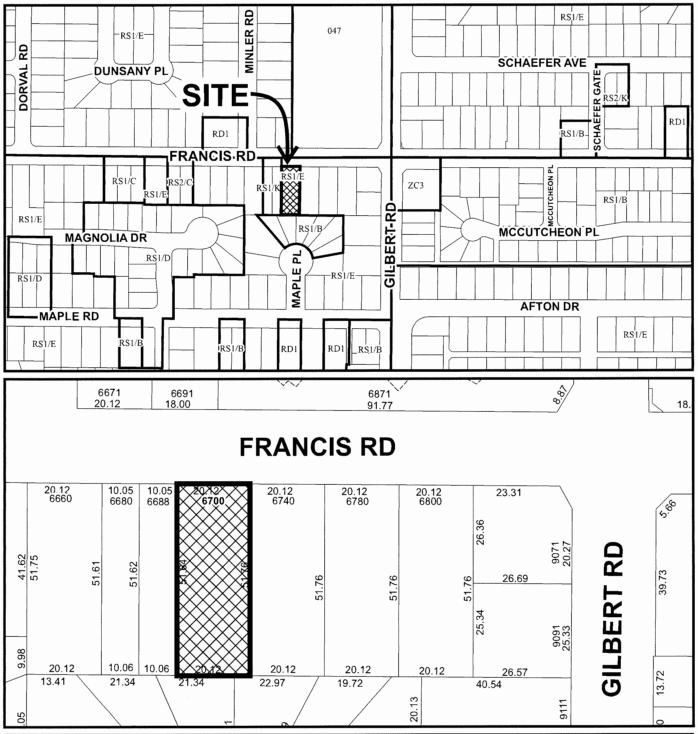

File:

DP 21-934726

Re:

Application by Doxa Construction Ltd. for a Development Permit at

6700 Francis Road

#### Origin

Doxa Construction Ltd. has applied to the City of Richmond for permission to develop two front-to-back duplexes at 6700 Francis Road (Attachment 1) on lots zoned "Two-Unit Dwellings (ZD7) – Francis Road (Blundell)". The site is currently a vacant lot. Subdivision of the land to create two lots is required prior to construction of each duplex.

#### **Existing Site Description and Surrounding Context**

The subject site is located on the south side of Francis Road, just west of Gilbert Road. The site is currently vacant, with a driveway crossing to Francis Road.

Existing development immediately surrounding the subject site is as follows:

- To the north: Directly across Francis Road is a single-family dwelling on a lot zoned "Single Detached (RS1/E)" and two-storey townhouses on a lot governed by Land Use Contract 047.
- To the east: Are two vacant lots zoned "Single Detached (RS1/E)", that are the subject of active applications to develop four front-to-back duplexes after subdivision under the "ZD7" zone (RZ 17-775025/DP 21-941827).

• To the south: Are single-family dwellings on lots zoned "Single Detached (RS1/B)" fronting Maple Place.

• To the west: Are two single-family dwellings on lots zoned "Single Detached (RS1/K)".