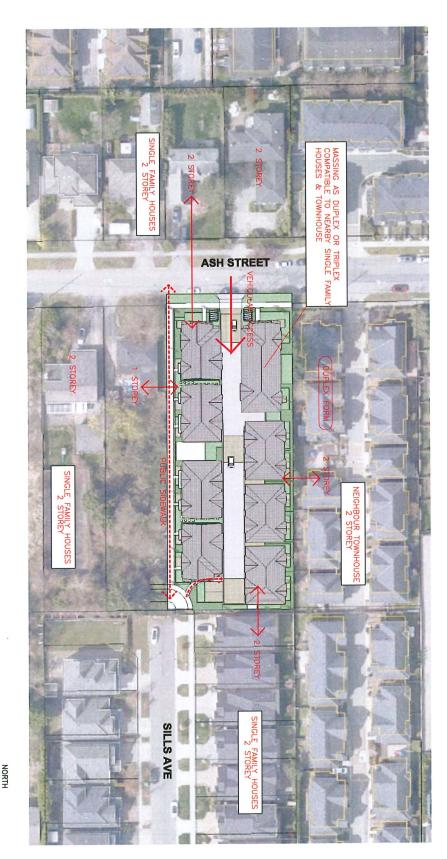

### 1. DEVELOPMENT PERMIT 21-942090

(REDMS No. 6940858)

APPLICANT:

Sian Group Investments Inc.

PROPERTY LOCATION:

7100 and 7120 Ash Street

### INTENT OF PERMIT:

- 1. Permit the construction of 17 townhouse units at 7100 and 7120 Ash Street on a site zoned "Town Housing (ZT16) South McLennan and St. Albans Sub-Area (City Centre)".
- 2. Vary the provisions of Richmond Zoning Bylaw 8500 to:
  - (a) reduce the minimum setback to Ash Street from 6.0 m to 1.2 m for two refuse storage buildings less than 10 m<sup>2</sup> in area.
  - (b) reduce the minimum setback to Sills Avenue/Armstrong Street from 6.0 m to 2.5 m for a portion of Building D in the southeast corner of the subject site.

- the proposed two-storey townhouse development is broken down into triplex and
- duplex buildings in consideration of the low-density residential character of the neighbourhood;
- the architectural design of the townhouse buildings, including the variation of roof pitches and gables, reflects the residential character of the subject site's surrounding context:
- vehicle access is proposed from Ash Street and an east-west drive aisle is located in the middle of the site between two rows of buildings;
- a publicly accessible pedestrian walkway is proposed along the south property line of the subject site;
- a small road dedication is required at the southeast corner of the site to accommodate the Sills Avenue/Armstrong Street intersection to the east of the subject site;
- two refuse storage buildings are proposed to be located within the front yard along Ash Street to allow for an efficient pickup of garbage and recycling;
- the refuse storage buildings have been designed and landscaped to provide visual interest and screening; and
- two setback variances are proposed as a result of the location of the two refuse storage buildings along Ash Street and the road dedication at the southeast corner of the subject site.

### **Panel Discussion**

In reply to queries from the Panel, the applicant acknowledged that (i) there is a pedestrian pathway off the Sills Avenue/Armstrong Street intersection at the southeast corner of the site, (ii) the proposed location of air source heat pumps in the front yards of townhouse units would allow easy access for maintenance, (iii) an acoustical consultant will advise the applicant on the type of air source heat pumps that will be installed and noise mitigation strategies, and (iv) wall-mounted downward focused lighting will be installed in the exterior of the buildings and bollard lighting will be installed along the publicly-accessible walkway and at the pedestrian entrance on the southeast corner of the site.