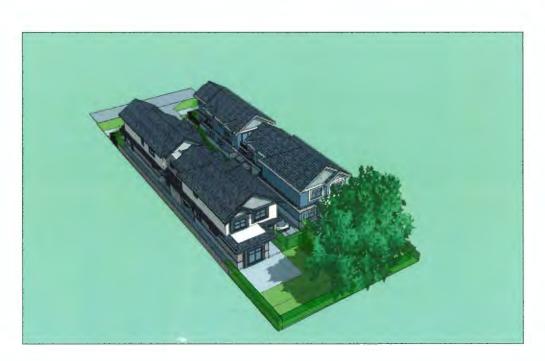

SITE VIEW FROM ASH STREET

With the

ASH STREET TOWNHOUSES

ASH STREET SINGLE FAMILY HOUSES

AERIAL CONTEXT VIEW

SILLS AVENUE NEIGHBOUR SINGLE FAMILY HOUSE

| 7                                                     |         |                                       |                                       |                                       | ١,                               | 1 |  |
|-------------------------------------------------------|---------|---------------------------------------|---------------------------------------|---------------------------------------|----------------------------------|---|--|
| TOWNHOUSE AT<br>7100 - 7120 ASH STREET<br>RICHMOND BC | REMEMON | 22.02.22 REVISED PER CITY OF COMMENTS | 22.06,17 REVISED PER CITY DP COUNDN'S | 22.08.22 REMSED PER CITY ADP COMMENTS | 22.08.24 UPDATED RENOTRING MAGES |   |  |

CONTEXT

DP 21-942090

SITE VIEW FROM SILLS AVENUE

DEVELOPMENT PERMIT

Withough the state of the state

ERIC LAW ARCHITECT

TOWNHOUSE AT
7100 - 7120 ASH STREET
RICHMOND BC

A 22.02.04 UPONTO RODORNA MACO