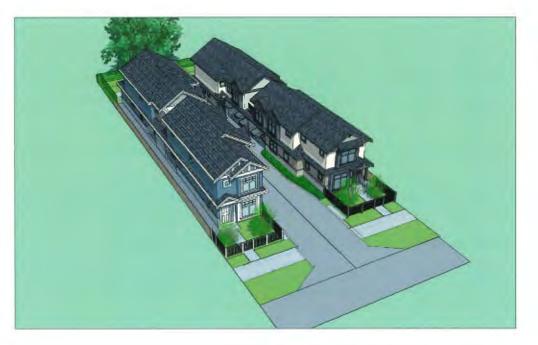

### 1. DEVELOPMENT PERMIT 21-942090

(REDMS No. 6940858)

APPLICANT:

Sian Group Investments Inc.

PROPERTY LOCATION:

7100 and 7120 Ash Street

- the proposed two-storey townhouse development is broken down into triplex and
- duplex buildings in consideration of the low-density residential character of the neighbourhood;
- the architectural design of the townhouse buildings, including the variation of roof pitches and gables, reflects the residential character of the subject site's surrounding context:
- vehicle access is proposed from Ash Street and an east-west drive aisle is located in the middle of the site between two rows of buildings;
- a publicly accessible pedestrian walkway is proposed along the south property line of the subject site;
- a small road dedication is required at the southeast corner of the site to accommodate the Sills Avenue/Armstrong Street intersection to the east of the subject site;
- two refuse storage buildings are proposed to be located within the front yard along Ash Street to allow for an efficient pickup of garbage and recycling;
- the refuse storage buildings have been designed and landscaped to provide visual interest and screening; and
- two setback variances are proposed as a result of the location of the two refuse storage buildings along Ash Street and the road dedication at the southeast corner of the subject site.

Denitsa Dimitrova, PMG Landscape Architects, briefed the Panel on the main landscaping features of the project, noting that (i) the retention of existing on-site trees along the north property line and existing off-site trees adjacent to the south property line were primary considerations in the proposed landscape design for the project, (ii) a low transparent fence is proposed along the Ash Street and public walkway frontages, (iii) perimeter fencing is proposed along the north and east property lines to provide privacy, (iv) a play equipment that will provide different play opportunities for children will be installed in the common outdoor amenity area, and (v) permeable pavers are proposed on visitor parking stalls and portions of the internal drive aisle.