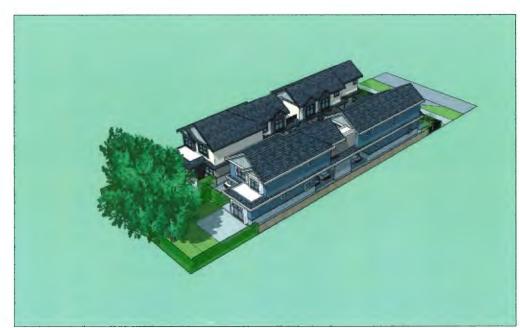

ERIC LAW ARCHITECT

DP 21-942090

**IMAGE-1** 

TOWNHOUSE AT
7100 - 7120 ASH STREET
RICHMOND BC

IMAGES

4. 22.00.34 UP-DUTS RECORNED MACES

3. 22.00.22 REVISION PER ERT AP COMMONS

1. 22.00.22 REVISION PER ERT AP COMMONS

1. 22.00.22 REVISION PER ERT AP COMMONS

REVISION

1. 22.00.22 REVISION PER ERT AP COMMONS

1. 22.00.22 REVISION PER ERT AP C

DP 21-942090

**IMAGE-2** 

DEVELOPMENT PERMIT

1. 21.09.21 FRE OF APPLICATION
2. 22.02.22 FRE CITY OF ROYAN
2. 22.02.21 FRE CITY OF ROYAN
4. 22.02.21 FRE CITY OF ROYAN
5. 22.02.34 FRE CITY OF ROYAN
5. 22.02.34 FRE CITY OF ROYANON
6. 22.02.34 FRE CITY OF PRICIDITATION

With Arthur VANCOART BC 216 256 WITH AVOIDE VANCOART BC TEL: (804) 203-2099

ERIC LAW ARCHITECT

TOWNHOUSE AT
7100 - 7120 ASH STREET
RICHMOND BC IMAGES

**MODEL-1** 

DP 21-942090

SILLS AVENUE AERIAL VIEW

ASH STREET AERIAL VIEW