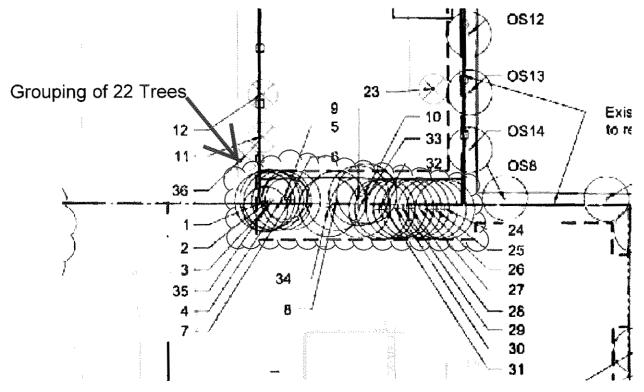

The General Compliance application is in response to the decline in health and death of a grouping of 22 trees that are located in part on 2899 Jow Street (Hotel 1) and 9520 Beckwith Road that were identified for retention through previous applications. This group of trees is also contained within an Environmentally Sensitive Area (ESA). To facilitate revisions to the on-site landscaping as a result of this change in tree status, the following development applications have been identified:

The following provides summary information about the grouping of trees located at 2899 Jow Street and 9520 Beckwith Road:

- There are a total of 22 trees on the edge of the sites subject to redevelopment (19 conifers and 3 deciduous) generally ranging in size from 20-60 cm calliper. 12 trees are located on 2899 Jow Street. 10 trees are located on 9520 Beckwith Road. A diagram showing the location of these trees is provided in Attachment 3.
- These trees are located in an area identified as ESA.
- Retention and protection of this grouping of trees was identified and secured through the
  prior approved rezoning and Development Permit application for 2899 and 2888 Jow
  Street for the trees located on 2899 Jow Street and the rezoning (currently at 3<sup>rd</sup> reading),
  and the in process Development Permit application for the trees located at 9520 Beckwith
  Road.
- The consulting arborist has assessed the current condition of this grouping of trees and confirmed that all 22 trees are dead standing trees, which are no longer suitable for retention. The consulting arborist's monitoring reports identified an observed decline in health of these trees caused by excessive/pooling of water within the critical root zone resulting from surrounding existing grades and various site preparation and construction activities occurring on-site in the surrounding area outside of the ESA.
- The consulting arborist noted that installation of on-site drainage and other measures too alleviate the excessive water around these trees were pursued; however were not successful in preventing the decline in health and death of the trees.