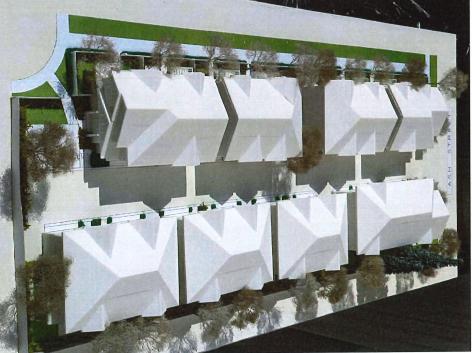

### 1. DEVELOPMENT PERMIT 21-942090

(REDMS No. 6940858)

APPLICANT:

Sian Group Investments Inc.

PROPERTY LOCATION:

7100 and 7120 Ash Street

### INTENT OF PERMIT:

- 1. Permit the construction of 17 townhouse units at 7100 and 7120 Ash Street on a site zoned "Town Housing (ZT16) South McLennan and St. Albans Sub-Area (City Centre)".
- 2. Vary the provisions of Richmond Zoning Bylaw 8500 to:
  - (a) reduce the minimum setback to Ash Street from 6.0 m to 1.2 m for two refuse storage buildings less than 10 m<sup>2</sup> in area.
  - (b) reduce the minimum setback to Sills Avenue/Armstrong Street from 6.0 m to 2.5 m for a portion of Building D in the southeast corner of the subject site.

### **Applicant's Comments**

Eric Law, Eric Law Architect, with the aid of a visual presentation (attached to and forming part of these minutes as <u>Schedule 1</u>), provided background information on the proposed development, including its site context, site layout, and architectural design, highlighting the following:

- the proposed two-storey townhouse development is broken down into triplex and
- duplex buildings in consideration of the low-density residential character of the neighbourhood;
- the architectural design of the townhouse buildings, including the variation of roof pitches and gables, reflects the residential character of the subject site's surrounding context:
- vehicle access is proposed from Ash Street and an east-west drive aisle is located in the middle of the site between two rows of buildings;
- a publicly accessible pedestrian walkway is proposed along the south property line of the subject site;
- a small road dedication is required at the southeast corner of the site to accommodate the Sills Avenue/Armstrong Street intersection to the east of the subject site;
- two refuse storage buildings are proposed to be located within the front yard along Ash Street to allow for an efficient pickup of garbage and recycling;
- the refuse storage buildings have been designed and landscaped to provide visual interest and screening; and
- two setback variances are proposed as a result of the location of the two refuse storage buildings along Ash Street and the road dedication at the southeast corner of the subject site.