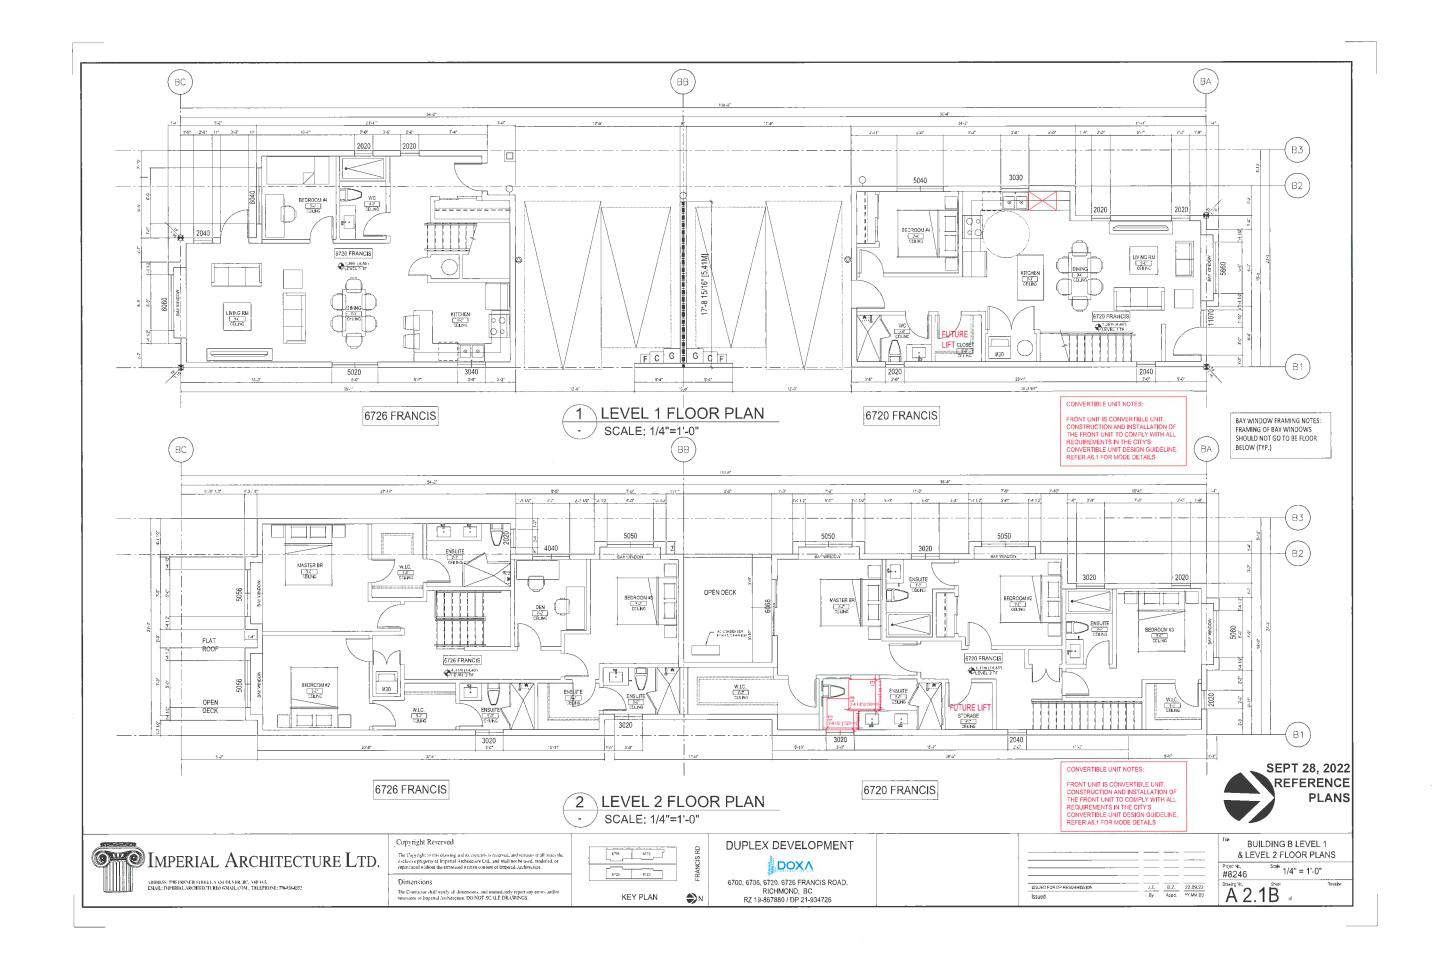

File:

DP 21-934726

Re:

Application by Doxa Construction Ltd. for a Development Permit at

6700 Francis Road

#### Staff Recommendation

That a Development Permit be issued which would permit the construction of a total of two front-to-back duplexes at 6700 Francis Road (one on each new lot after subdivision), on lots zoned "Two-Unit Dwellings (ZD7) – Francis Road (Blundell)".

#### Origin

Doxa Construction Ltd. has applied to the City of Richmond for permission to develop two front-to-back duplexes at 6700 Francis Road (Attachment 1) on lots zoned "Two-Unit Dwellings (ZD7) – Francis Road (Blundell)". The site is currently a vacant lot. Subdivision of the land to create two lots is required prior to construction of each duplex.