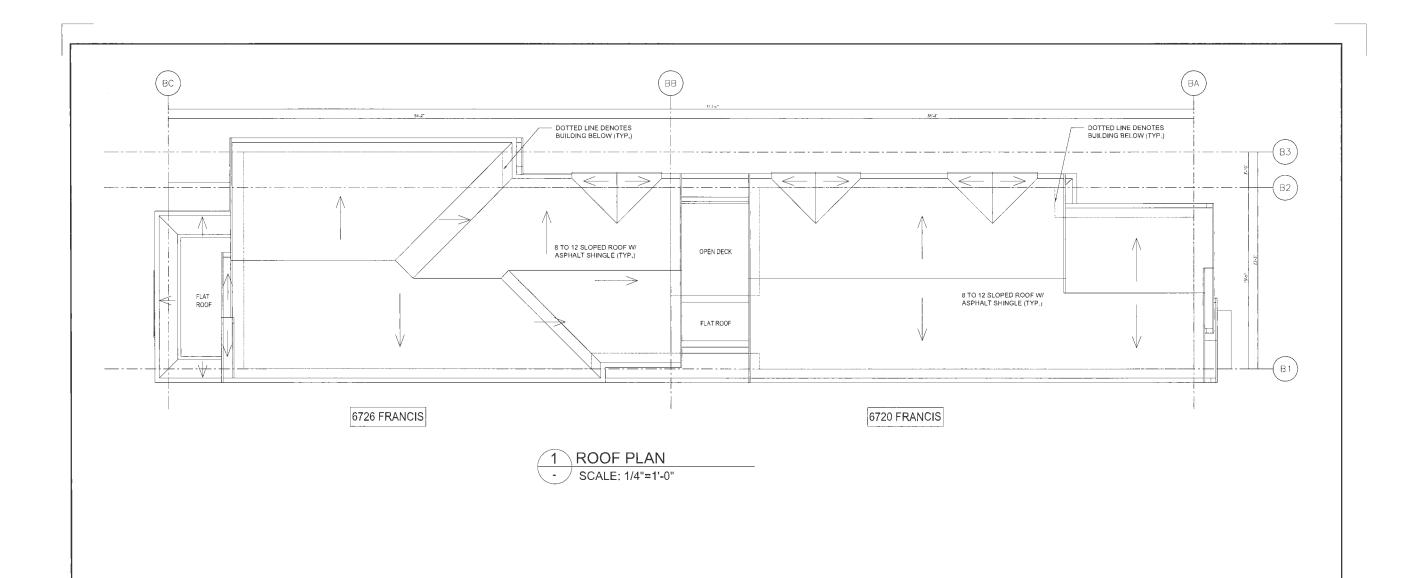

File:

DP 21-934726

Re:

Application by Doxa Construction Ltd. for a Development Permit at

6700 Francis Road

#### Staff Recommendation

That a Development Permit be issued which would permit the construction of a total of two front-to-back duplexes at 6700 Francis Road (one on each new lot after subdivision), on lots zoned "Two-Unit Dwellings (ZD7) – Francis Road (Blundell)".

#### Origin

Doxa Construction Ltd. has applied to the City of Richmond for permission to develop two front-to-back duplexes at 6700 Francis Road (Attachment 1) on lots zoned "Two-Unit Dwellings (ZD7) – Francis Road (Blundell)". The site is currently a vacant lot. Subdivision of the land to create two lots is required prior to construction of each duplex.