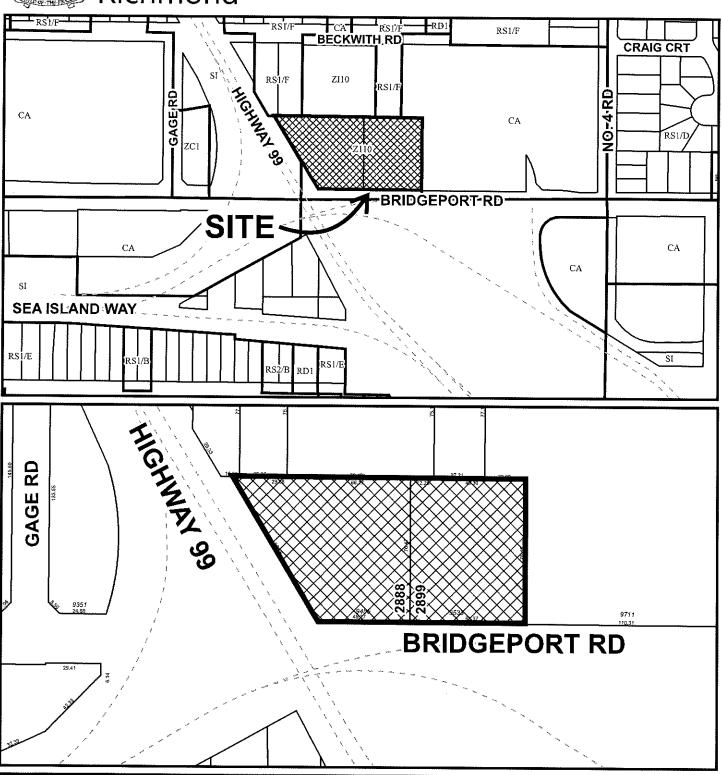

### Origin

Chunghwa Hotel Group Ltd. has requested a General Compliance ruling in relation to changes to landscaping to the issued Development Permit (DP 18-825006) for two hotels proposed to be developed at 2899 Jow Street (Hotel 1) and 2888 Jow Street (Hotel 2) "the subject site". The Director of Chunghwa Hotel Group Ltd. is Mailin Chen. A location map of the subject properties is provided in Attachment 1.

The subject site of this General Compliance application, containing 2899 Jow Street (Hotel 1) and 2888 Jow Street (Hotel 2) are part of a multi-phase development that includes:

- To the north, a business centre building (office and light industrial uses) at 2788 Jow Street, which has been constructed and is nearing completion. This component of the project was rezoned (RZ 10-539048) and the Development Permit (DP 11-594571) issued on September 11, 2017.
- The subject sites, 2899 and 2888 Jow Street (Proposed Hotel 1 and Hotel 2 sites), are zoned "Light Industrial, Office and Hotel Bridgeport Village (City Centre) (ZI10)", which was rezoned through the above referenced rezoning (RZ 10-539048). The Development Permit (DP 18-825006) for this component of the project was issued on April 8, 2019.
- The Servicing Agreement (SA 12-611073) for the projects located at 2788, 2888 and 2899 Jow Street generally covers various works and improvements to Bridgeport Road and Beckwith Road, a new north-south road (Jow Street) and other related servicing and infrastructure works. These works covered through the Servicing Agreement are presently under construction. The proposed revisions as part of this General Compliance ruling does not impact works associated with this Servicing Agreement.
- The final phase includes proposed redevelopment of 9520 Beckwith Road for a mixed office and light industrial use building. The rezoning (RZ 18-821103) was granted 3<sup>rd</sup> reading on June 17, 2019. The Development Permit (DP 18-829207) for this project was endorsed by the Development Permit Panel on November 14, 2019. However, changes to the project, resulting in part from the on-site tree decline and death noted in this report,

### **Background**

Development surrounding the subject site is as follows:

- To the north, is a site at 2788 Jow Street with a new multi-storey light industrial and office building under construction zoned "Light Industrial, Office and Hotel Bridgeport Village (City Centre) (ZI10)". The site at 9520 Beckwith Road (currently vacant) is zoned Single Detached (RS1/F) and subject to a rezoning and Development Permit application (RZ 18-821103; DP 18-829207) which is currently at third reading and proposes a mixed office and light industrial use building;
- To the east, is a commercial complex zoned "Auto-Oriented Commercial (CA)";
- To the south, Bridgeport Road and Highway 99 corridor; and
- To the west, Highway 99 and approach to the Oak Street Bridge.