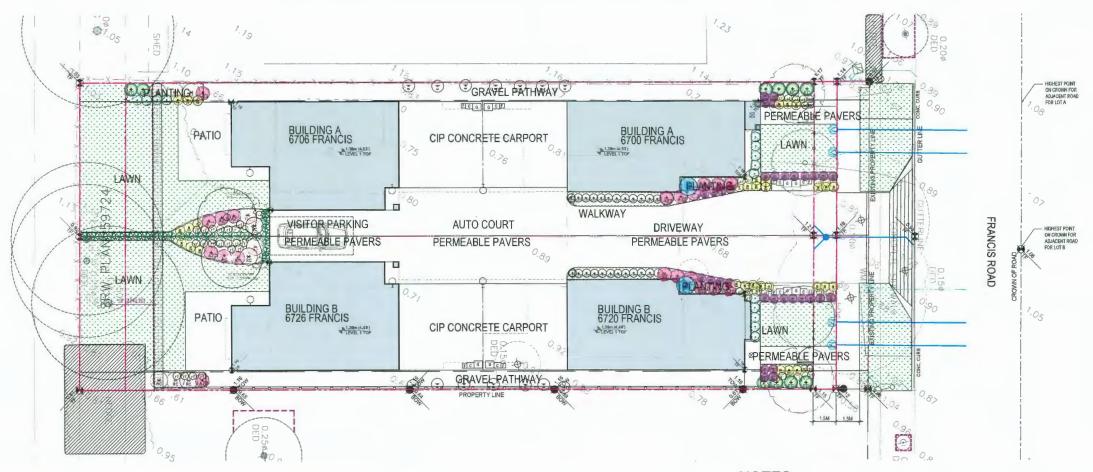

#### Conditions of Adjacency

- The proposed two-storey duplexes at the subject site have been designed with consideration of the existing surrounding context of low-density two-storey single-family housing, as well as with the future context of Arterial Road Duplexes proposed immediately to the east.
- The apparent building mass of each duplex has been minimized through the use of building recesses and physical breaks in the rooflines that assist with clearly defining each unit in the cluster.
- The architectural expression of the buildings along the streetscape is visually interesting, well-articulated, sufficiently distinct from one another to provide variety and follows that of the residential character in the neighbourhood.
- Upper level private outdoor spaces are oriented towards the central shared drive-aisle and the number and size of window openings are minimized along side yard elevations to avoid overlook into adjacent dwellings.

#### Site Planning, Access, and Parking

- The proposed site layout on each new lot after subdivision consists of a duplex containing one unit at the front and one unit at the back, separated by paired carports that each accommodate two side-by-side resident parking spaces (i.e. a total of four resident parking spaces per lot). Each duplex is located on either side of a shared drive-aisle that runs through the center of the site over the common property line of each new lot. One visitor parking space to be shared between the two duplexes is proposed at the south end of the shared drive-aisle, consistent with the requirements of the ZD7 zone.
- Vehicle access to the site was reviewed as part of the rezoning application review process and supported by the City's Transportation Department. A single vehicle access point to the site is proposed from Francis Road and the drive-aisle on-site is to be shared between the two new lots. A legal agreement is required to be registered on Title prior to rezoning bylaw adoption to ensure that upon subdivision of the property a reciprocal cross-access easement is registered on Title for the area of the shared drive-aisle and the shared visitor parking space.
- Pedestrian access from the public sidewalk to each of the front units is provided by a
  pathway treated with permeable pavers. Pedestrian access to each of the back units is
  provided via the shared drive-aisle. The use of the drive-aisle by both vehicles and
  pedestrians is highlighted by the proposed decorative surface treatment with permeable
  pavers in different patterns and colours. The entries to each of the four units are visible from
  Francis Road.

#### Open Space and Landscape Design

- Private outdoor space is provided on-site for each of the units as follows, consistent with the size guidelines in the OCP:
  - The front units have access to the front yards along Francis Road as well as to upper level decks oriented towards the central shared drive-aisle.
  - The back units have access to rear yards at grade with patios.
- Tree retention and removal was assessed as part of the rezoning application review process, at which time it was determined that:
  - Three on-site trees (# 82, 83, 84), two trees on the neighbouring properties to the east and west (# OS1, 885), and two trees in the boulevard on City-owned property (# 75, 77) are to be retained and protected.
  - Four trees are to be removed due to poor condition from significant topping (# 78, 79, 80, 81).
  - One City tree is to be relocated due to conflict with the proposed driveway crossing (#76).
  - Two hedges on adjacent properties to the east and west are to be retained and protected (# H1, H2).