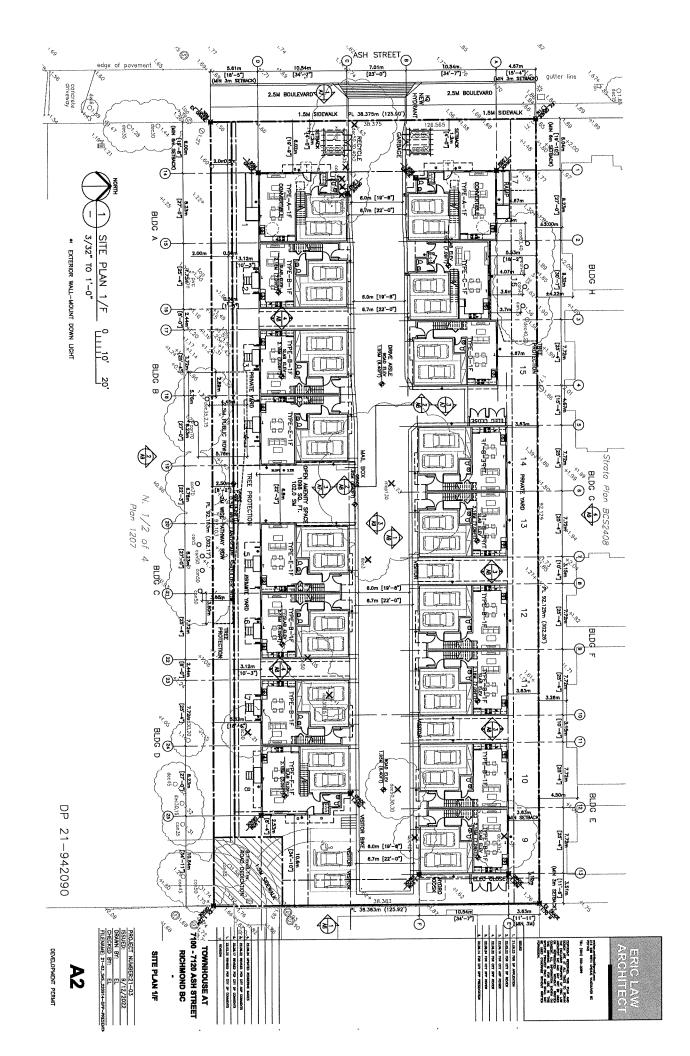

### 1. DEVELOPMENT PERMIT 21-942090

(REDMS No. 6940858)

APPLICANT:

Sian Group Investments Inc.

PROPERTY LOCATION:

7100 and 7120 Ash Street

### INTENT OF PERMIT:

- 1. Permit the construction of 17 townhouse units at 7100 and 7120 Ash Street on a site zoned "Town Housing (ZT16) South McLennan and St. Albans Sub-Area (City Centre)".
- 2. Vary the provisions of Richmond Zoning Bylaw 8500 to:
  - (a) reduce the minimum setback to Ash Street from 6.0 m to 1.2 m for two refuse storage buildings less than 10 m<sup>2</sup> in area.
  - (b) reduce the minimum setback to Sills Avenue/Armstrong Street from 6.0 m to 2.5 m for a portion of Building D in the southeast corner of the subject site.

### **Applicant's Comments**

Eric Law, Eric Law Architect, with the aid of a visual presentation (attached to and forming part of these minutes as <u>Schedule 1</u>), provided background information on the proposed development, including its site context, site layout, and architectural design, highlighting the following:

- the proposed two-storey townhouse development is broken down into triplex and
- duplex buildings in consideration of the low-density residential character of the neighbourhood;
- the architectural design of the townhouse buildings, including the variation of roof pitches and gables, reflects the residential character of the subject site's surrounding context:
- vehicle access is proposed from Ash Street and an east-west drive aisle is located in the middle of the site between two rows of buildings;
- a publicly accessible pedestrian walkway is proposed along the south property line of the subject site;
- a small road dedication is required at the southeast corner of the site to accommodate the Sills Avenue/Armstrong Street intersection to the east of the subject site;
- two refuse storage buildings are proposed to be located within the front yard along Ash Street to allow for an efficient pickup of garbage and recycling;
- the refuse storage buildings have been designed and landscaped to provide visual interest and screening; and
- two setback variances are proposed as a result of the location of the two refuse storage buildings along Ash Street and the road dedication at the southeast corner of the subject site.

Denitsa Dimitrova, PMG Landscape Architects, briefed the Panel on the main landscaping features of the project, noting that (i) the retention of existing on-site trees along the north property line and existing off-site trees adjacent to the south property line were primary considerations in the proposed landscape design for the project, (ii) a low transparent fence is proposed along the Ash Street and public walkway frontages, (iii) perimeter fencing is proposed along the north and east property lines to provide privacy, (iv) a play equipment that will provide different play opportunities for children will be installed in the common outdoor amenity area, and (v) permeable pavers are proposed on visitor parking stalls and portions of the internal drive aisle.

### **Panel Discussion**

In reply to queries from the Panel, the applicant acknowledged that (i) there is a pedestrian pathway off the Sills Avenue/Armstrong Street intersection at the southeast corner of the site, (ii) the proposed location of air source heat pumps in the front yards of townhouse units would allow easy access for maintenance, (iii) an acoustical consultant will advise the applicant on the type of air source heat pumps that will be installed and noise mitigation strategies, and (iv) wall-mounted downward focused lighting will be installed in the exterior of the buildings and bollard lighting will be installed along the publicly-accessible walkway and at the pedestrian entrance on the southeast corner of the site.