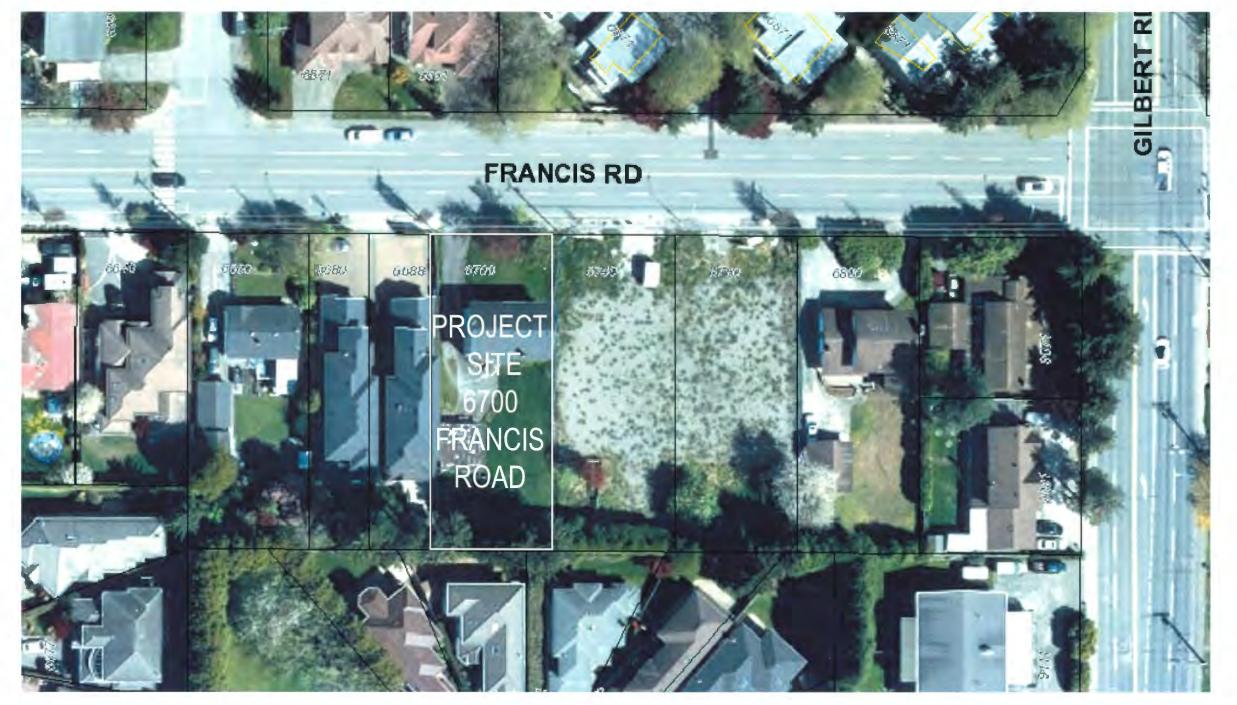

File:

DP 21-934726

Re:

Application by Doxa Construction Ltd. for a Development Permit at

6700 Francis Road

#### Origin

Doxa Construction Ltd. has applied to the City of Richmond for permission to develop two front-to-back duplexes at 6700 Francis Road (Attachment 1) on lots zoned "Two-Unit Dwellings (ZD7) – Francis Road (Blundell)". The site is currently a vacant lot. Subdivision of the land to create two lots is required prior to construction of each duplex.

#### **Existing Site Description and Surrounding Context**

The subject site is located on the south side of Francis Road, just west of Gilbert Road. The site is currently vacant, with a driveway crossing to Francis Road.

Existing development immediately surrounding the subject site is as follows:

- To the north: Directly across Francis Road is a single-family dwelling on a lot zoned "Single Detached (RS1/E)" and two-storey townhouses on a lot governed by Land Use Contract 047.
- To the east: Are two vacant lots zoned "Single Detached (RS1/E)", that are the subject of active applications to develop four front-to-back duplexes after subdivision under the "ZD7" zone (RZ 17-775025/DP 21-941827).

• To the south: Are single-family dwellings on lots zoned "Single Detached (RS1/B)" fronting Maple Place.

• To the west: Are two single-family dwellings on lots zoned "Single Detached (RS1/K)".