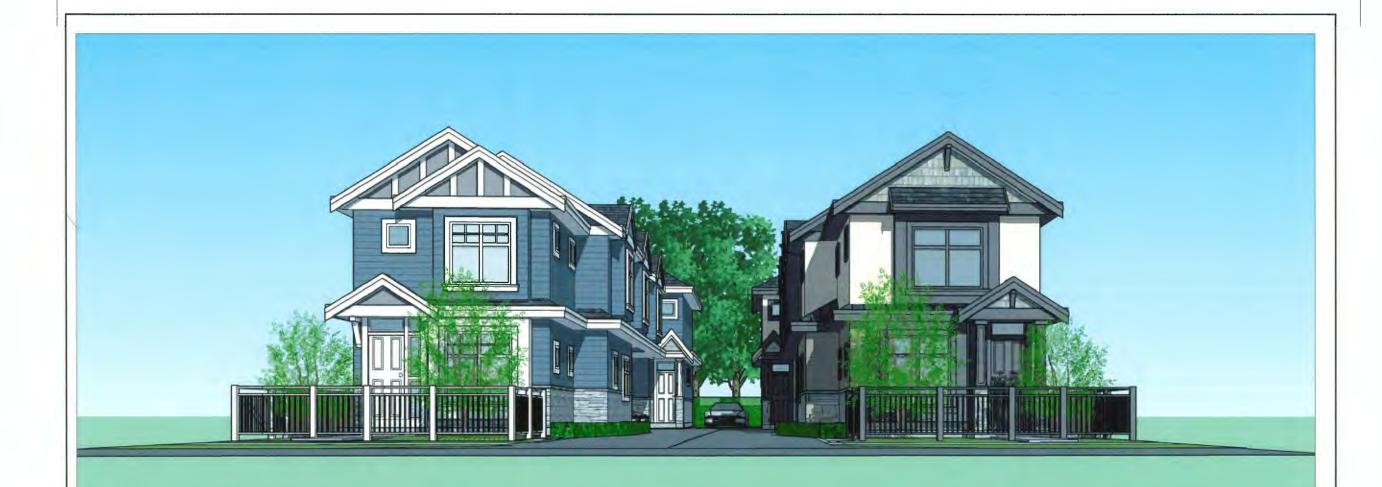

#### Staff Recommendation

That a Development Permit be issued which would permit the construction of a total of two front-to-back duplexes at 6700 Francis Road (one on each new lot after subdivision), on lots zoned "Two-Unit Dwellings (ZD7) – Francis Road (Blundell)".

- Refinements to the design of the duplexes to ensure they are consistent with the DP guidelines for Arterial Road Duplexes and fit well into the neighbourhood, and that adjacency impacts are minimized. Revisions made to the design included further differentiating the architectural appearance of each duplex to avoid substantially similar designs side-by-side, emphasizing the rear unit entries so they are more visible from the street and eliminating overlook from upper private outdoor spaces to adjacent properties.
- Accessibility features have been verified to include aging-in-place features in all units and the provision of a convertible unit (in the front unit of Building B).
- Landscaping and site grading has been revised to maintain the existing lot grade elevation in the tree protection area in the rear yards as well as rear yard drainage to ensure the survival of the protected trees along the south property line. Proposed site grading along the existing west property line is to match the elevation of the adjacent lot, whereas a retaining wall (ranging from 0.2 to 0.52 m high) is proposed along the existing east property line to deal with the transition to the elevation of the adjacent lot. Consistent with Zoning Bylaw requirements, perimeter fence height varies and is not to exceed 1.8 m (including the retaining wall).

#### Conditions of Adjacency

- The proposed two-storey duplexes at the subject site have been designed with consideration of the existing surrounding context of low-density two-storey single-family housing, as well as with the future context of Arterial Road Duplexes proposed immediately to the east.
- The apparent building mass of each duplex has been minimized through the use of building recesses and physical breaks in the rooflines that assist with clearly defining each unit in the cluster.
- The architectural expression of the buildings along the streetscape is visually interesting, well-articulated, sufficiently distinct from one another to provide variety and follows that of the residential character in the neighbourhood.
- Upper level private outdoor spaces are oriented towards the central shared drive-aisle and the number and size of window openings are minimized along side yard elevations to avoid overlook into adjacent dwellings.