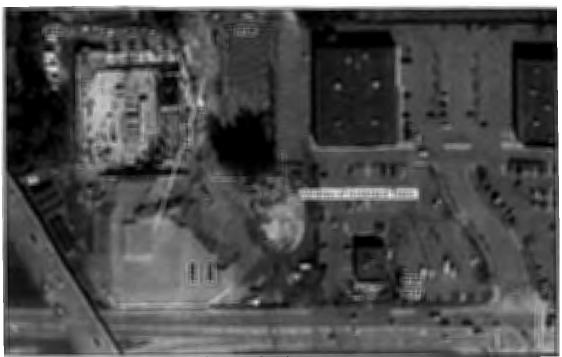

### Origin

Chunghwa Hotel Group Ltd. has requested a General Compliance ruling in relation to changes to landscaping to the issued Development Permit (DP 18-825006) for two hotels proposed to be developed at 2899 Jow Street (Hotel 1) and 2888 Jow Street (Hotel 2) "the subject site". The Director of Chunghwa Hotel Group Ltd. is Mailin Chen. A location map of the subject properties is provided in Attachment 1.

The General Compliance application is in response to the decline in health and death of a grouping of 22 trees that are located in part on 2899 Jow Street (Hotel 1) and 9520 Beckwith Road that were identified for retention through previous applications. This group of trees is also contained within an Environmentally Sensitive Area (ESA). To facilitate revisions to the on-site landscaping as a result of this change in tree status, the following development applications have been identified:

### **Background**

Development surrounding the subject site is as follows:

- To the north, is a site at 2788 Jow Street with a new multi-storey light industrial and office building under construction zoned "Light Industrial, Office and Hotel Bridgeport Village (City Centre) (ZI10)". The site at 9520 Beckwith Road (currently vacant) is zoned Single Detached (RS1/F) and subject to a rezoning and Development Permit application (RZ 18-821103; DP 18-829207) which is currently at third reading and proposes a mixed office and light industrial use building;
- To the east, is a commercial complex zoned "Auto-Oriented Commercial (CA)";
- To the south, Bridgeport Road and Highway 99 corridor; and
- To the west, Highway 99 and approach to the Oak Street Bridge.