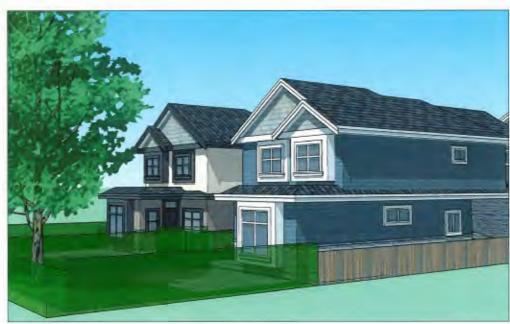

#### Origin

Doxa Construction Ltd. has applied to the City of Richmond for permission to develop two front-to-back duplexes at 6700 Francis Road (Attachment 1) on lots zoned "Two-Unit Dwellings (ZD7) – Francis Road (Blundell)". The site is currently a vacant lot. Subdivision of the land to create two lots is required prior to construction of each duplex.

#### **Existing Site Description and Surrounding Context**

The subject site is located on the south side of Francis Road, just west of Gilbert Road. The site is currently vacant, with a driveway crossing to Francis Road.

Existing development immediately surrounding the subject site is as follows:

- To the north: Directly across Francis Road is a single-family dwelling on a lot zoned "Single Detached (RS1/E)" and two-storey townhouses on a lot governed by Land Use Contract 047.
- To the east: Are two vacant lots zoned "Single Detached (RS1/E)", that are the subject of active applications to develop four front-to-back duplexes after subdivision under the "ZD7" zone (RZ 17-775025/DP 21-941827).

• To the south: Are single-family dwellings on lots zoned "Single Detached (RS1/B)" fronting Maple Place.

• To the west: Are two single-family dwellings on lots zoned "Single Detached (RS1/K)".