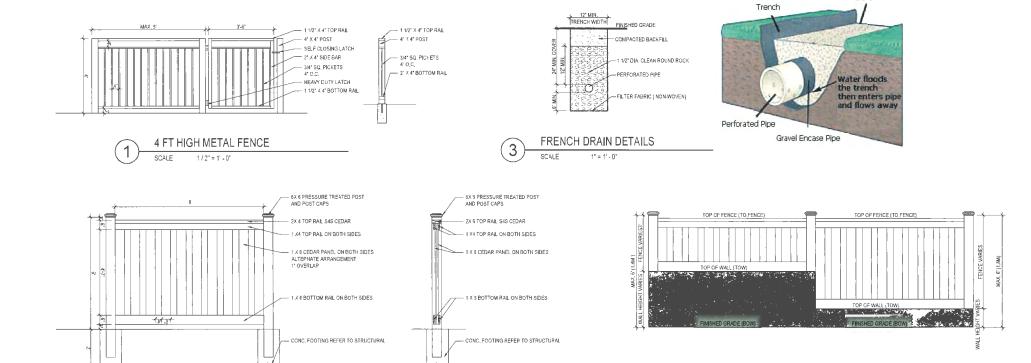

- Refinements to the design of the duplexes to ensure they are consistent with the DP guidelines for Arterial Road Duplexes and fit well into the neighbourhood, and that adjacency impacts are minimized. Revisions made to the design included further differentiating the architectural appearance of each duplex to avoid substantially similar designs side-by-side, emphasizing the rear unit entries so they are more visible from the street and eliminating overlook from upper private outdoor spaces to adjacent properties.
- Accessibility features have been verified to include aging-in-place features in all units and the provision of a convertible unit (in the front unit of Building B).
- Landscaping and site grading has been revised to maintain the existing lot grade elevation in the tree protection area in the rear yards as well as rear yard drainage to ensure the survival of the protected trees along the south property line. Proposed site grading along the existing west property line is to match the elevation of the adjacent lot, whereas a retaining wall (ranging from 0.2 to 0.52 m high) is proposed along the existing east property line to deal with the transition to the elevation of the adjacent lot. Consistent with Zoning Bylaw requirements, perimeter fence height varies and is not to exceed 1.8 m (including the retaining wall).

• Fencing in the front yard has been shifted south to not encroach into the SRW required for water and drainage connections along the front property line, a short term holding area for each unit's refuse bins to be placed on collection day is provided in the front yard of each lot on either side of the drive-aisle and proposed on-site replacement trees have been verified to achieve the required size and mix of coniferous and deciduous species.