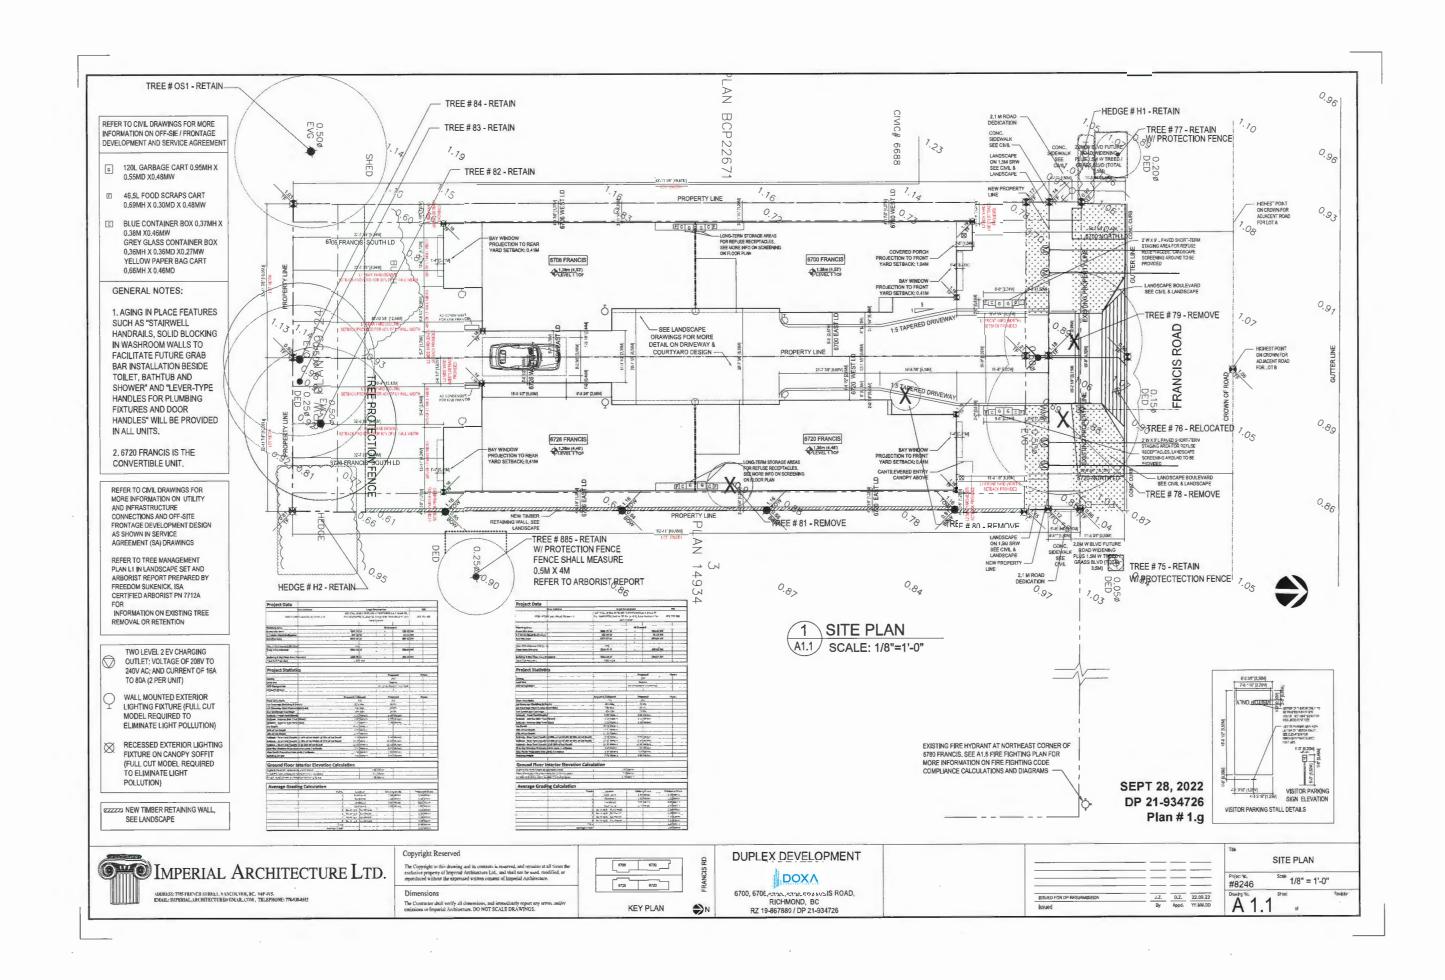

A Servicing Agreement is required as a condition of subdivision approval and includes, but is not limited to, the following improvements:

- Land dedication, as well as design and construction a new sidewalk and extra wide treed/grass boulevard, to accommodate future road widening along Francis Road.
- Provision of water, storm and sanitary sewer service connections, water meters and
  inspection chambers as required for each lot. A new 1.5 m wide statutory right-of-way
  (SRW) is to be registered on Title to accommodate the servicing infrastructure located along
  the north property lines of the lots.

- Refinements to the design of the duplexes to ensure they are consistent with the DP guidelines for Arterial Road Duplexes and fit well into the neighbourhood, and that adjacency impacts are minimized. Revisions made to the design included further differentiating the architectural appearance of each duplex to avoid substantially similar designs side-by-side, emphasizing the rear unit entries so they are more visible from the street and eliminating overlook from upper private outdoor spaces to adjacent properties.
- Accessibility features have been verified to include aging-in-place features in all units and the provision of a convertible unit (in the front unit of Building B).
- Landscaping and site grading has been revised to maintain the existing lot grade elevation in the tree protection area in the rear yards as well as rear yard drainage to ensure the survival of the protected trees along the south property line. Proposed site grading along the existing west property line is to match the elevation of the adjacent lot, whereas a retaining wall (ranging from 0.2 to 0.52 m high) is proposed along the existing east property line to deal with the transition to the elevation of the adjacent lot. Consistent with Zoning Bylaw requirements, perimeter fence height varies and is not to exceed 1.8 m (including the retaining wall).

• Fencing in the front yard has been shifted south to not encroach into the SRW required for water and drainage connections along the front property line, a short term holding area for each unit's refuse bins to be placed on collection day is provided in the front yard of each lot on either side of the drive-aisle and proposed on-site replacement trees have been verified to achieve the required size and mix of coniferous and deciduous species.

#### Site Planning, Access, and Parking

- The proposed site layout on each new lot after subdivision consists of a duplex containing one unit at the front and one unit at the back, separated by paired carports that each accommodate two side-by-side resident parking spaces (i.e. a total of four resident parking spaces per lot). Each duplex is located on either side of a shared drive-aisle that runs through the center of the site over the common property line of each new lot. One visitor parking space to be shared between the two duplexes is proposed at the south end of the shared drive-aisle, consistent with the requirements of the ZD7 zone.
- Vehicle access to the site was reviewed as part of the rezoning application review process and supported by the City's Transportation Department. A single vehicle access point to the site is proposed from Francis Road and the drive-aisle on-site is to be shared between the two new lots. A legal agreement is required to be registered on Title prior to rezoning bylaw adoption to ensure that upon subdivision of the property a reciprocal cross-access easement is registered on Title for the area of the shared drive-aisle and the shared visitor parking space.
- Pedestrian access from the public sidewalk to each of the front units is provided by a
  pathway treated with permeable pavers. Pedestrian access to each of the back units is
  provided via the shared drive-aisle. The use of the drive-aisle by both vehicles and
  pedestrians is highlighted by the proposed decorative surface treatment with permeable
  pavers in different patterns and colours. The entries to each of the four units are visible from
  Francis Road.

#### Open Space and Landscape Design

- Private outdoor space is provided on-site for each of the units as follows, consistent with the size guidelines in the OCP:
  - The front units have access to the front yards along Francis Road as well as to upper level decks oriented towards the central shared drive-aisle.
  - The back units have access to rear yards at grade with patios.
- Tree retention and removal was assessed as part of the rezoning application review process, at which time it was determined that:
  - Three on-site trees (# 82, 83, 84), two trees on the neighbouring properties to the east and west (# OS1, 885), and two trees in the boulevard on City-owned property (# 75, 77) are to be retained and protected.
  - Four trees are to be removed due to poor condition from significant topping (# 78, 79, 80, 81).
  - One City tree is to be relocated due to conflict with the proposed driveway crossing (#76).
  - Two hedges on adjacent properties to the east and west are to be retained and protected (# H1, H2).