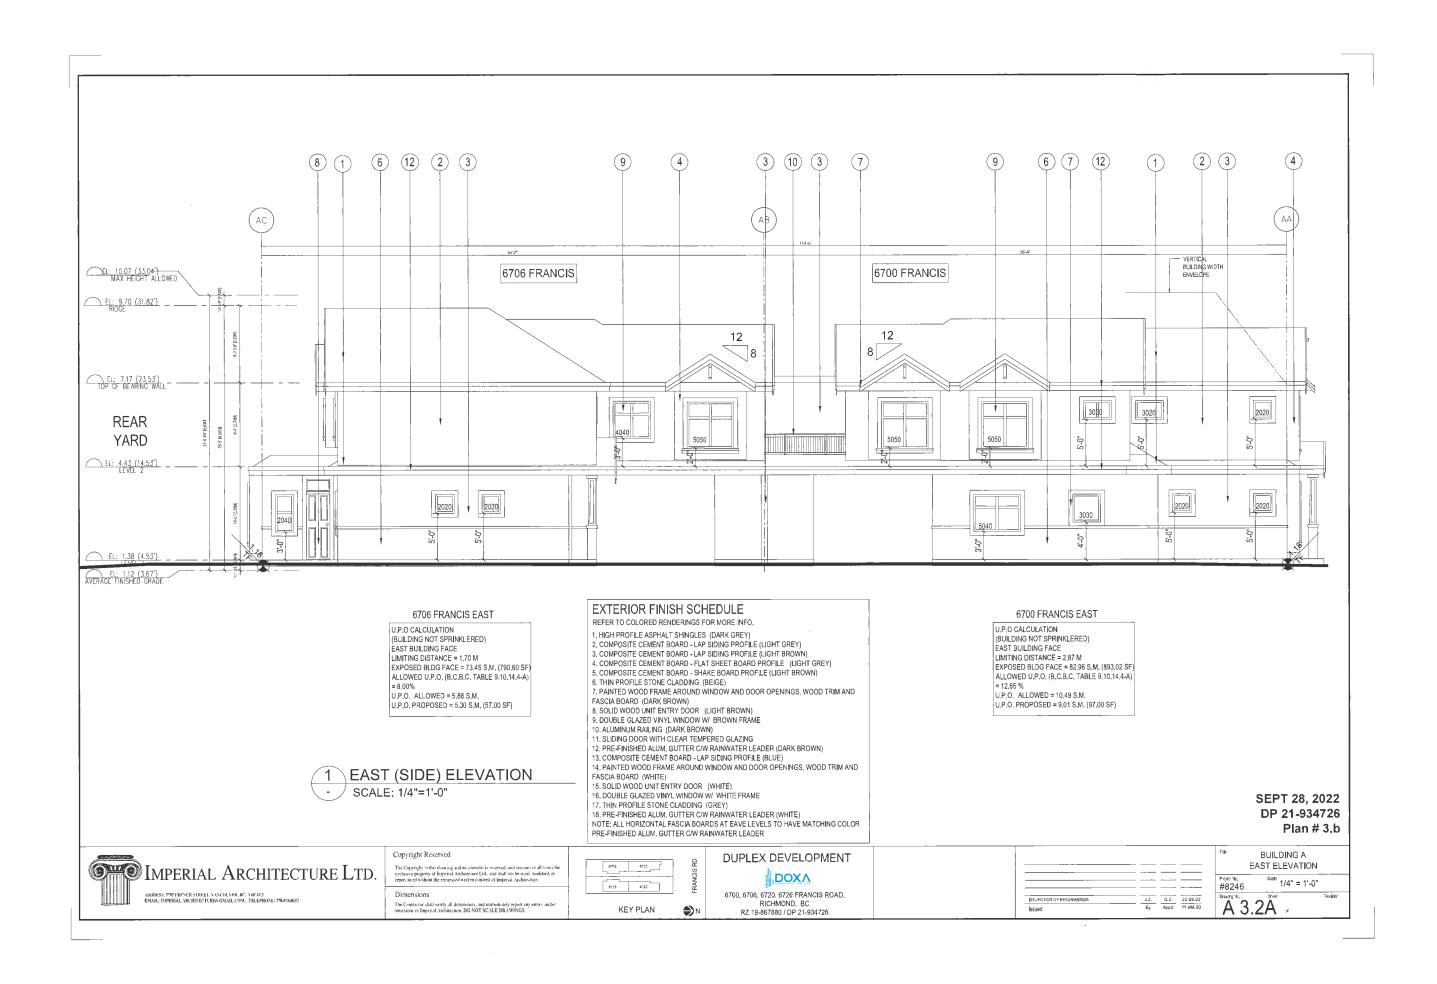

#### Conditions of Adjacency

- The proposed two-storey duplexes at the subject site have been designed with consideration of the existing surrounding context of low-density two-storey single-family housing, as well as with the future context of Arterial Road Duplexes proposed immediately to the east.
- The apparent building mass of each duplex has been minimized through the use of building recesses and physical breaks in the rooflines that assist with clearly defining each unit in the cluster.
- The architectural expression of the buildings along the streetscape is visually interesting, well-articulated, sufficiently distinct from one another to provide variety and follows that of the residential character in the neighbourhood.
- Upper level private outdoor spaces are oriented towards the central shared drive-aisle and the number and size of window openings are minimized along side yard elevations to avoid overlook into adjacent dwellings.

#### Site Planning, Access, and Parking

- The proposed site layout on each new lot after subdivision consists of a duplex containing one unit at the front and one unit at the back, separated by paired carports that each accommodate two side-by-side resident parking spaces (i.e. a total of four resident parking spaces per lot). Each duplex is located on either side of a shared drive-aisle that runs through the center of the site over the common property line of each new lot. One visitor parking space to be shared between the two duplexes is proposed at the south end of the shared drive-aisle, consistent with the requirements of the ZD7 zone.
- Vehicle access to the site was reviewed as part of the rezoning application review process and supported by the City's Transportation Department. A single vehicle access point to the site is proposed from Francis Road and the drive-aisle on-site is to be shared between the two new lots. A legal agreement is required to be registered on Title prior to rezoning bylaw adoption to ensure that upon subdivision of the property a reciprocal cross-access easement is registered on Title for the area of the shared drive-aisle and the shared visitor parking space.
- Pedestrian access from the public sidewalk to each of the front units is provided by a
  pathway treated with permeable pavers. Pedestrian access to each of the back units is
  provided via the shared drive-aisle. The use of the drive-aisle by both vehicles and
  pedestrians is highlighted by the proposed decorative surface treatment with permeable
  pavers in different patterns and colours. The entries to each of the four units are visible from
  Francis Road.