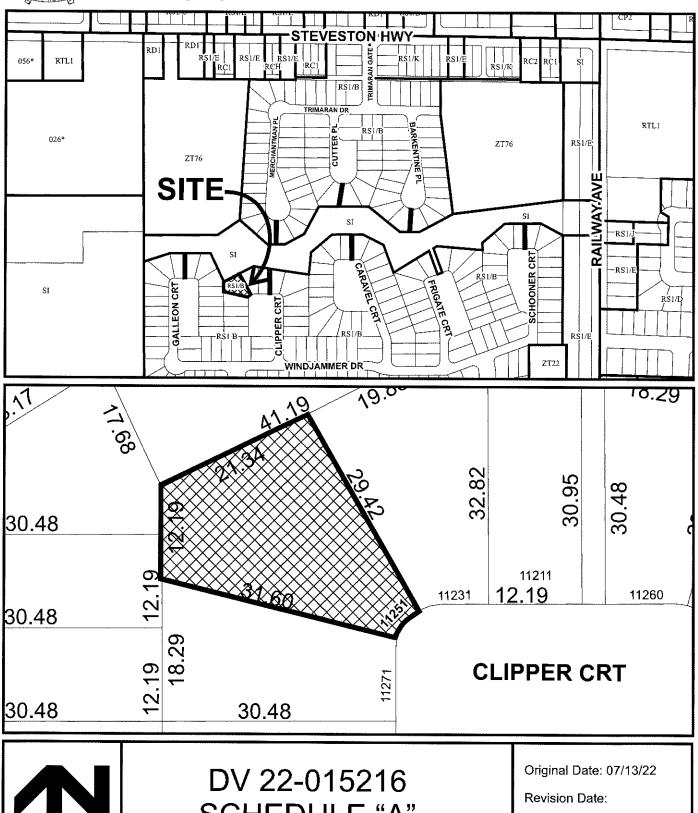

### 3. DEVELOPMENT VARIANCE PERMIT 22-015216

(REDMS No. 6961743)

APPLICANT: Randhill Construction Ltd.

PROPERTY LOCATION: 11251 Clipper Court

#### **Director's Recommendations**

That a Development Variance Permit be issued which would vary the provisions of Richmond Zoning Bylaw 8500 to reduce the minimum required rear yard setback under the "Single Detached (RS1/B)" zone for a portion of the first storey from 6.79 m (22.3 ft.) to 5.95 m (19.5 ft.) and the second story from 8.5 m (27.9 ft.) to 6.11 m (20.1 ft.) to permit the retention of an existing addition at 11251 Clipper Court.