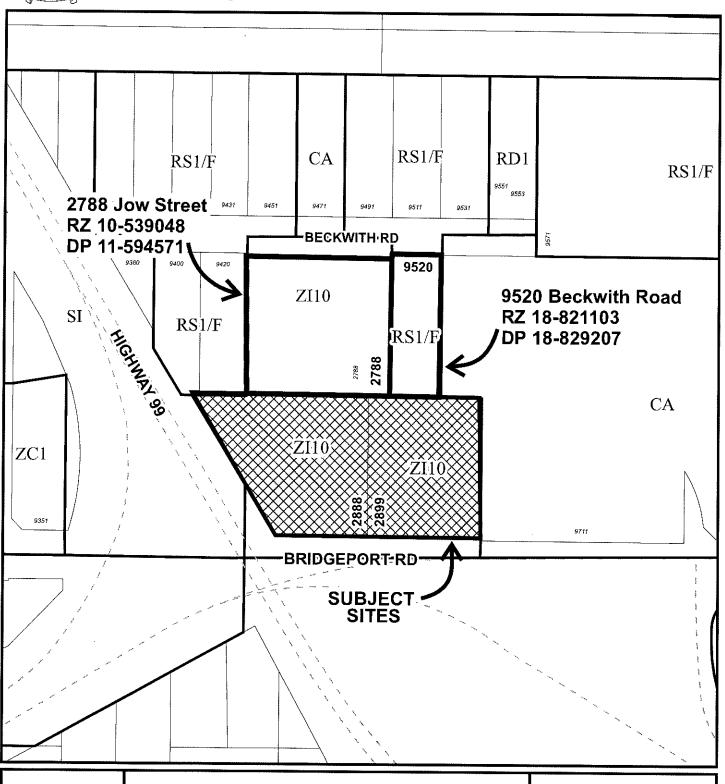

The subject site of this General Compliance application, containing 2899 Jow Street (Hotel 1) and 2888 Jow Street (Hotel 2) are part of a multi-phase development that includes:

- To the north, a business centre building (office and light industrial uses) at 2788 Jow Street, which has been constructed and is nearing completion. This component of the project was rezoned (RZ 10-539048) and the Development Permit (DP 11-594571) issued on September 11, 2017.
- The subject sites, 2899 and 2888 Jow Street (Proposed Hotel 1 and Hotel 2 sites), are zoned "Light Industrial, Office and Hotel Bridgeport Village (City Centre) (ZI10)", which was rezoned through the above referenced rezoning (RZ 10-539048). The Development Permit (DP 18-825006) for this component of the project was issued on April 8, 2019.
- The Servicing Agreement (SA 12-611073) for the projects located at 2788, 2888 and 2899 Jow Street generally covers various works and improvements to Bridgeport Road and Beckwith Road, a new north-south road (Jow Street) and other related servicing and infrastructure works. These works covered through the Servicing Agreement are presently under construction. The proposed revisions as part of this General Compliance ruling does not impact works associated with this Servicing Agreement.
- The final phase includes proposed redevelopment of 9520 Beckwith Road for a mixed office and light industrial use building. The rezoning (RZ 18-821103) was granted 3<sup>rd</sup> reading on June 17, 2019. The Development Permit (DP 18-829207) for this project was endorsed by the Development Permit Panel on November 14, 2019. However, changes to the project, resulting in part from the on-site tree decline and death noted in this report,

will result in a modified proposal that will need to be considered by the Development Permit Panel at a future date.

A context map of this area is provided in Attachment 2.

### **Background**

Development surrounding the subject site is as follows:

- To the north, is a site at 2788 Jow Street with a new multi-storey light industrial and office building under construction zoned "Light Industrial, Office and Hotel Bridgeport Village (City Centre) (ZI10)". The site at 9520 Beckwith Road (currently vacant) is zoned Single Detached (RS1/F) and subject to a rezoning and Development Permit application (RZ 18-821103; DP 18-829207) which is currently at third reading and proposes a mixed office and light industrial use building;
- To the east, is a commercial complex zoned "Auto-Oriented Commercial (CA)";
- To the south, Bridgeport Road and Highway 99 corridor; and
- To the west, Highway 99 and approach to the Oak Street Bridge.