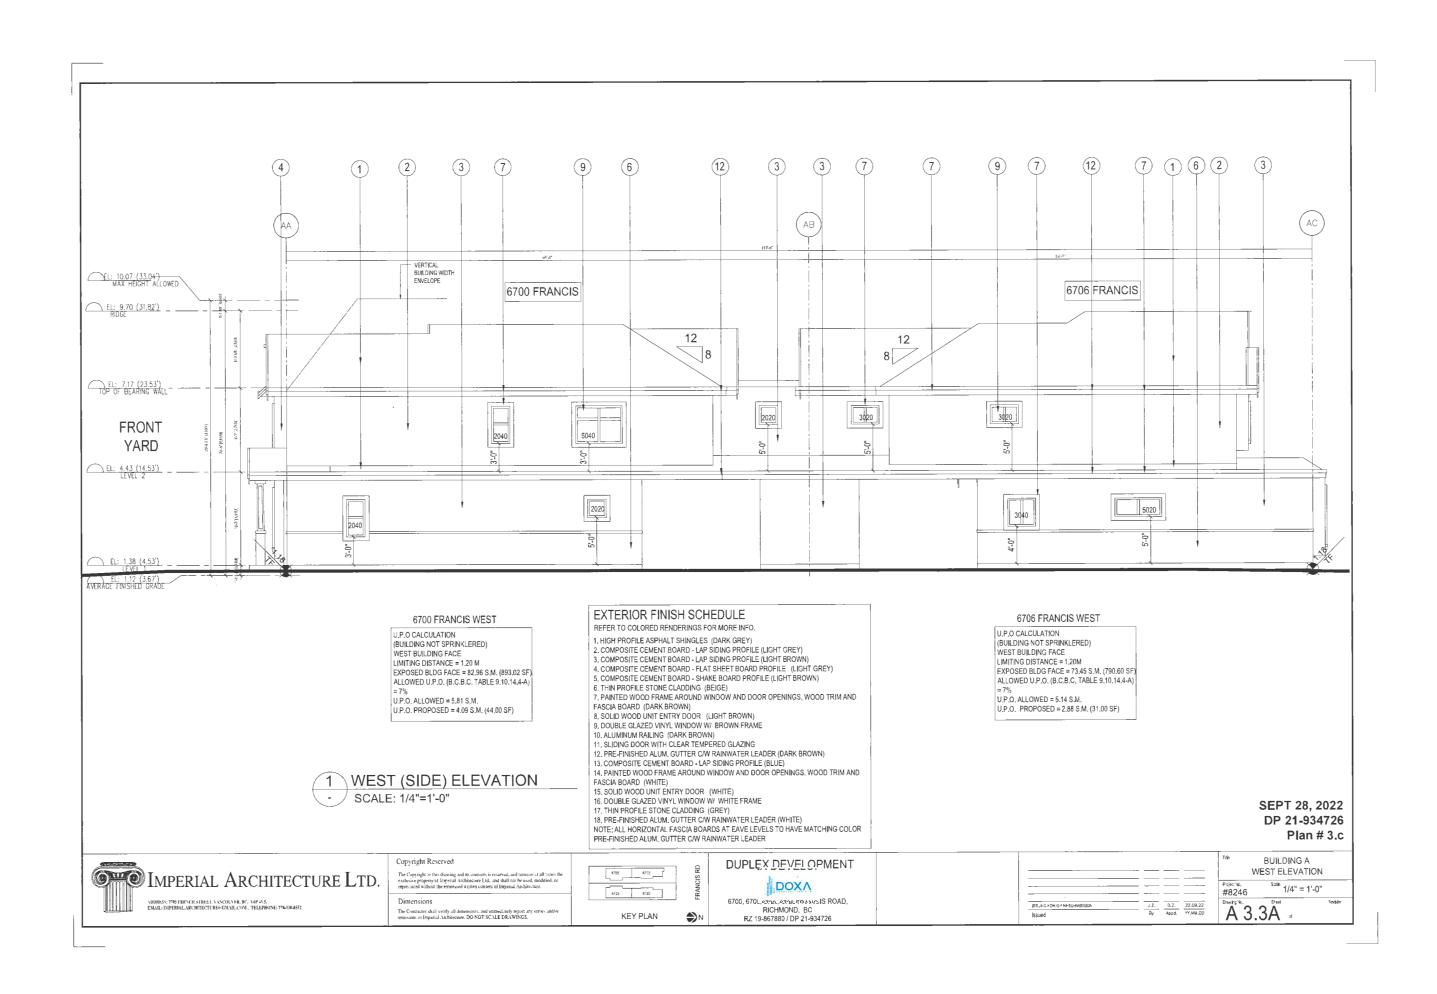

File:

DP 21-934726

Re:

Application by Doxa Construction Ltd. for a Development Permit at

6700 Francis Road

#### Staff Recommendation

That a Development Permit be issued which would permit the construction of a total of two front-to-back duplexes at 6700 Francis Road (one on each new lot after subdivision), on lots zoned "Two-Unit Dwellings (ZD7) – Francis Road (Blundell)".

#### Origin

Doxa Construction Ltd. has applied to the City of Richmond for permission to develop two front-to-back duplexes at 6700 Francis Road (Attachment 1) on lots zoned "Two-Unit Dwellings (ZD7) – Francis Road (Blundell)". The site is currently a vacant lot. Subdivision of the land to create two lots is required prior to construction of each duplex.

#### Conditions of Adjacency

- The proposed two-storey duplexes at the subject site have been designed with consideration of the existing surrounding context of low-density two-storey single-family housing, as well as with the future context of Arterial Road Duplexes proposed immediately to the east.
- The apparent building mass of each duplex has been minimized through the use of building recesses and physical breaks in the rooflines that assist with clearly defining each unit in the cluster.
- The architectural expression of the buildings along the streetscape is visually interesting, well-articulated, sufficiently distinct from one another to provide variety and follows that of the residential character in the neighbourhood.
- Upper level private outdoor spaces are oriented towards the central shared drive-aisle and the number and size of window openings are minimized along side yard elevations to avoid overlook into adjacent dwellings.