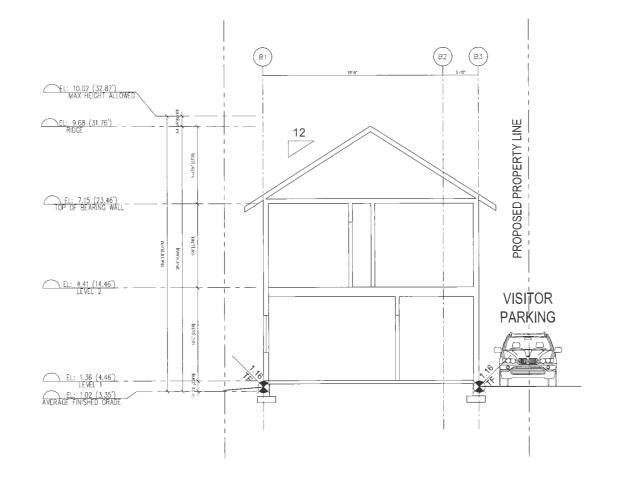

File:

DP 21-934726

Re:

Application by Doxa Construction Ltd. for a Development Permit at

6700 Francis Road

#### Staff Recommendation

That a Development Permit be issued which would permit the construction of a total of two front-to-back duplexes at 6700 Francis Road (one on each new lot after subdivision), on lots zoned "Two-Unit Dwellings (ZD7) – Francis Road (Blundell)".

#### Conditions of Adjacency

- The proposed two-storey duplexes at the subject site have been designed with consideration of the existing surrounding context of low-density two-storey single-family housing, as well as with the future context of Arterial Road Duplexes proposed immediately to the east.
- The apparent building mass of each duplex has been minimized through the use of building recesses and physical breaks in the rooflines that assist with clearly defining each unit in the cluster.
- The architectural expression of the buildings along the streetscape is visually interesting, well-articulated, sufficiently distinct from one another to provide variety and follows that of the residential character in the neighbourhood.
- Upper level private outdoor spaces are oriented towards the central shared drive-aisle and the number and size of window openings are minimized along side yard elevations to avoid overlook into adjacent dwellings.

#### Site Planning, Access, and Parking

- The proposed site layout on each new lot after subdivision consists of a duplex containing one unit at the front and one unit at the back, separated by paired carports that each accommodate two side-by-side resident parking spaces (i.e. a total of four resident parking spaces per lot). Each duplex is located on either side of a shared drive-aisle that runs through the center of the site over the common property line of each new lot. One visitor parking space to be shared between the two duplexes is proposed at the south end of the shared drive-aisle, consistent with the requirements of the ZD7 zone.
- Vehicle access to the site was reviewed as part of the rezoning application review process and supported by the City's Transportation Department. A single vehicle access point to the site is proposed from Francis Road and the drive-aisle on-site is to be shared between the two new lots. A legal agreement is required to be registered on Title prior to rezoning bylaw adoption to ensure that upon subdivision of the property a reciprocal cross-access easement is registered on Title for the area of the shared drive-aisle and the shared visitor parking space.
- Pedestrian access from the public sidewalk to each of the front units is provided by a
  pathway treated with permeable pavers. Pedestrian access to each of the back units is
  provided via the shared drive-aisle. The use of the drive-aisle by both vehicles and
  pedestrians is highlighted by the proposed decorative surface treatment with permeable
  pavers in different patterns and colours. The entries to each of the four units are visible from
  Francis Road.