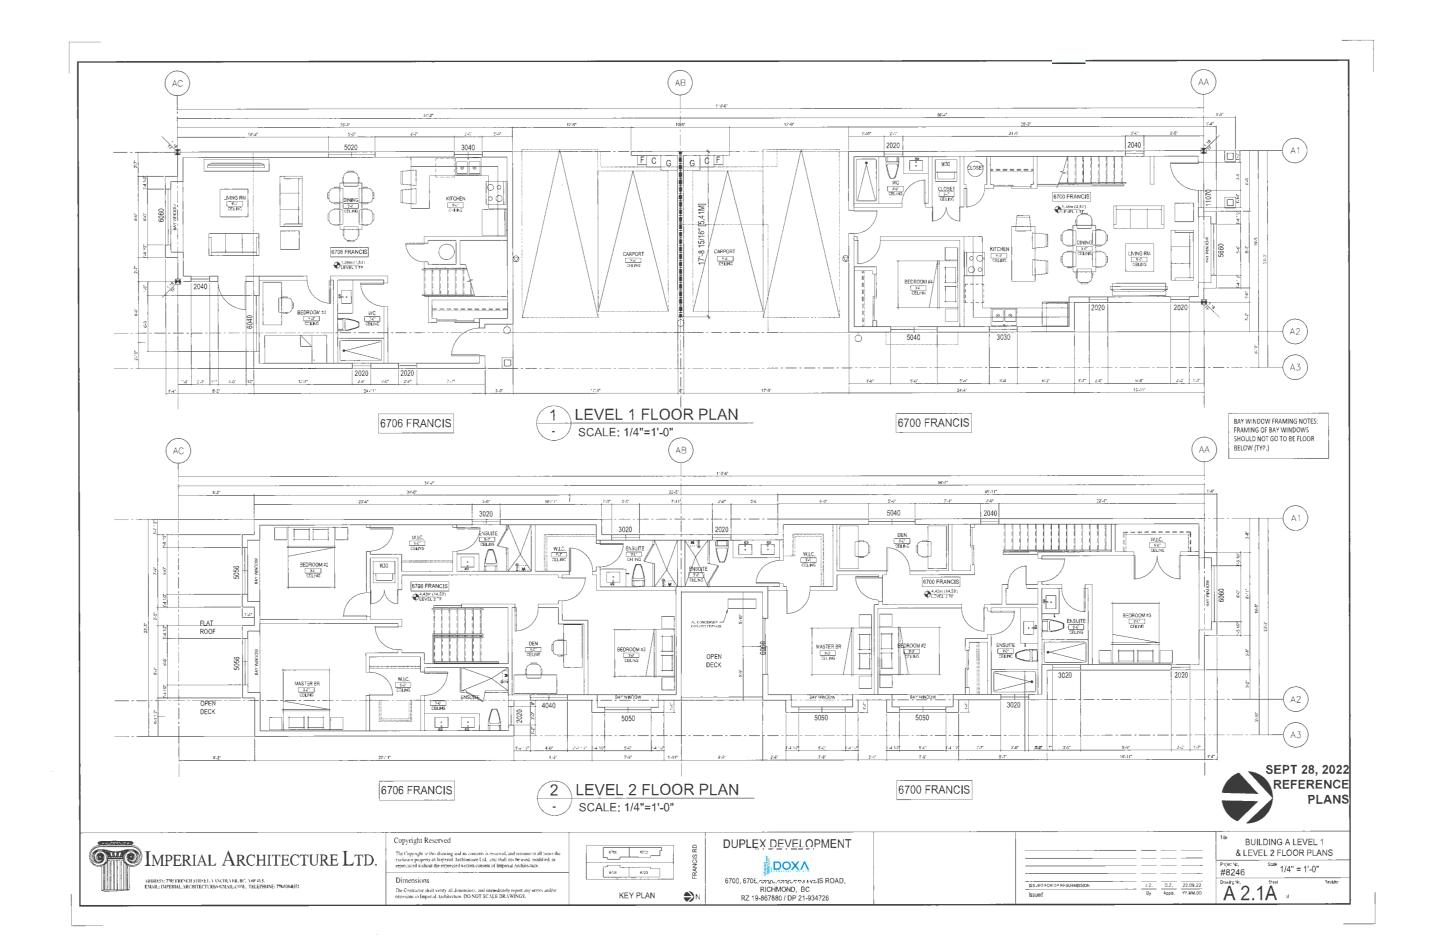

#### Staff Recommendation

That a Development Permit be issued which would permit the construction of a total of two front-to-back duplexes at 6700 Francis Road (one on each new lot after subdivision), on lots zoned "Two-Unit Dwellings (ZD7) – Francis Road (Blundell)".

#### Origin

Doxa Construction Ltd. has applied to the City of Richmond for permission to develop two front-to-back duplexes at 6700 Francis Road (Attachment 1) on lots zoned "Two-Unit Dwellings (ZD7) – Francis Road (Blundell)". The site is currently a vacant lot. Subdivision of the land to create two lots is required prior to construction of each duplex.

#### Site Planning, Access, and Parking

- The proposed site layout on each new lot after subdivision consists of a duplex containing one unit at the front and one unit at the back, separated by paired carports that each accommodate two side-by-side resident parking spaces (i.e. a total of four resident parking spaces per lot). Each duplex is located on either side of a shared drive-aisle that runs through the center of the site over the common property line of each new lot. One visitor parking space to be shared between the two duplexes is proposed at the south end of the shared drive-aisle, consistent with the requirements of the ZD7 zone.
- Vehicle access to the site was reviewed as part of the rezoning application review process and supported by the City's Transportation Department. A single vehicle access point to the site is proposed from Francis Road and the drive-aisle on-site is to be shared between the two new lots. A legal agreement is required to be registered on Title prior to rezoning bylaw adoption to ensure that upon subdivision of the property a reciprocal cross-access easement is registered on Title for the area of the shared drive-aisle and the shared visitor parking space.
- Pedestrian access from the public sidewalk to each of the front units is provided by a
  pathway treated with permeable pavers. Pedestrian access to each of the back units is
  provided via the shared drive-aisle. The use of the drive-aisle by both vehicles and
  pedestrians is highlighted by the proposed decorative surface treatment with permeable
  pavers in different patterns and colours. The entries to each of the four units are visible from
  Francis Road.

#### Open Space and Landscape Design

- Private outdoor space is provided on-site for each of the units as follows, consistent with the size guidelines in the OCP:
  - The front units have access to the front yards along Francis Road as well as to upper level decks oriented towards the central shared drive-aisle.
  - The back units have access to rear yards at grade with patios.
- Tree retention and removal was assessed as part of the rezoning application review process, at which time it was determined that:
  - Three on-site trees (# 82, 83, 84), two trees on the neighbouring properties to the east and west (# OS1, 885), and two trees in the boulevard on City-owned property (# 75, 77) are to be retained and protected.
  - Four trees are to be removed due to poor condition from significant topping (# 78, 79, 80, 81).
  - One City tree is to be relocated due to conflict with the proposed driveway crossing (#76).
  - Two hedges on adjacent properties to the east and west are to be retained and protected (# H1, H2).