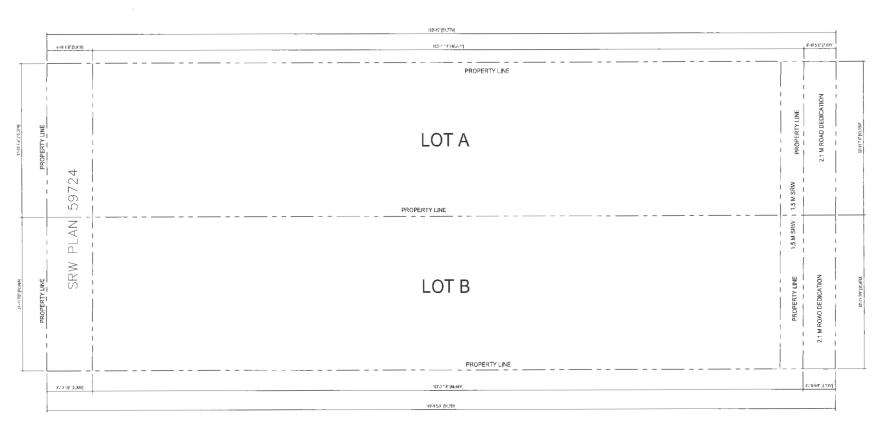

#### Origin

Doxa Construction Ltd. has applied to the City of Richmond for permission to develop two front-to-back duplexes at 6700 Francis Road (Attachment 1) on lots zoned "Two-Unit Dwellings (ZD7) – Francis Road (Blundell)". The site is currently a vacant lot. Subdivision of the land to create two lots is required prior to construction of each duplex.

The site is being rezoned from the "Single Detached (RS1/E)" zone to the "Two-Unit Dwellings (ZD7) – Francis Road (Blundell)" zone for this project under Richmond Zoning Bylaw 8500, Amendment Bylaw 10273 (RZ 19-867880). The Bylaw was given third reading at the Public Hearing held July 19, 2021 and the applicant is working to complete all of the rezoning requirements.

A Servicing Agreement is required as a condition of subdivision approval and includes, but is not limited to, the following improvements:

- Land dedication, as well as design and construction a new sidewalk and extra wide treed/grass boulevard, to accommodate future road widening along Francis Road.
- Provision of water, storm and sanitary sewer service connections, water meters and
  inspection chambers as required for each lot. A new 1.5 m wide statutory right-of-way
  (SRW) is to be registered on Title to accommodate the servicing infrastructure located along
  the north property lines of the lots.