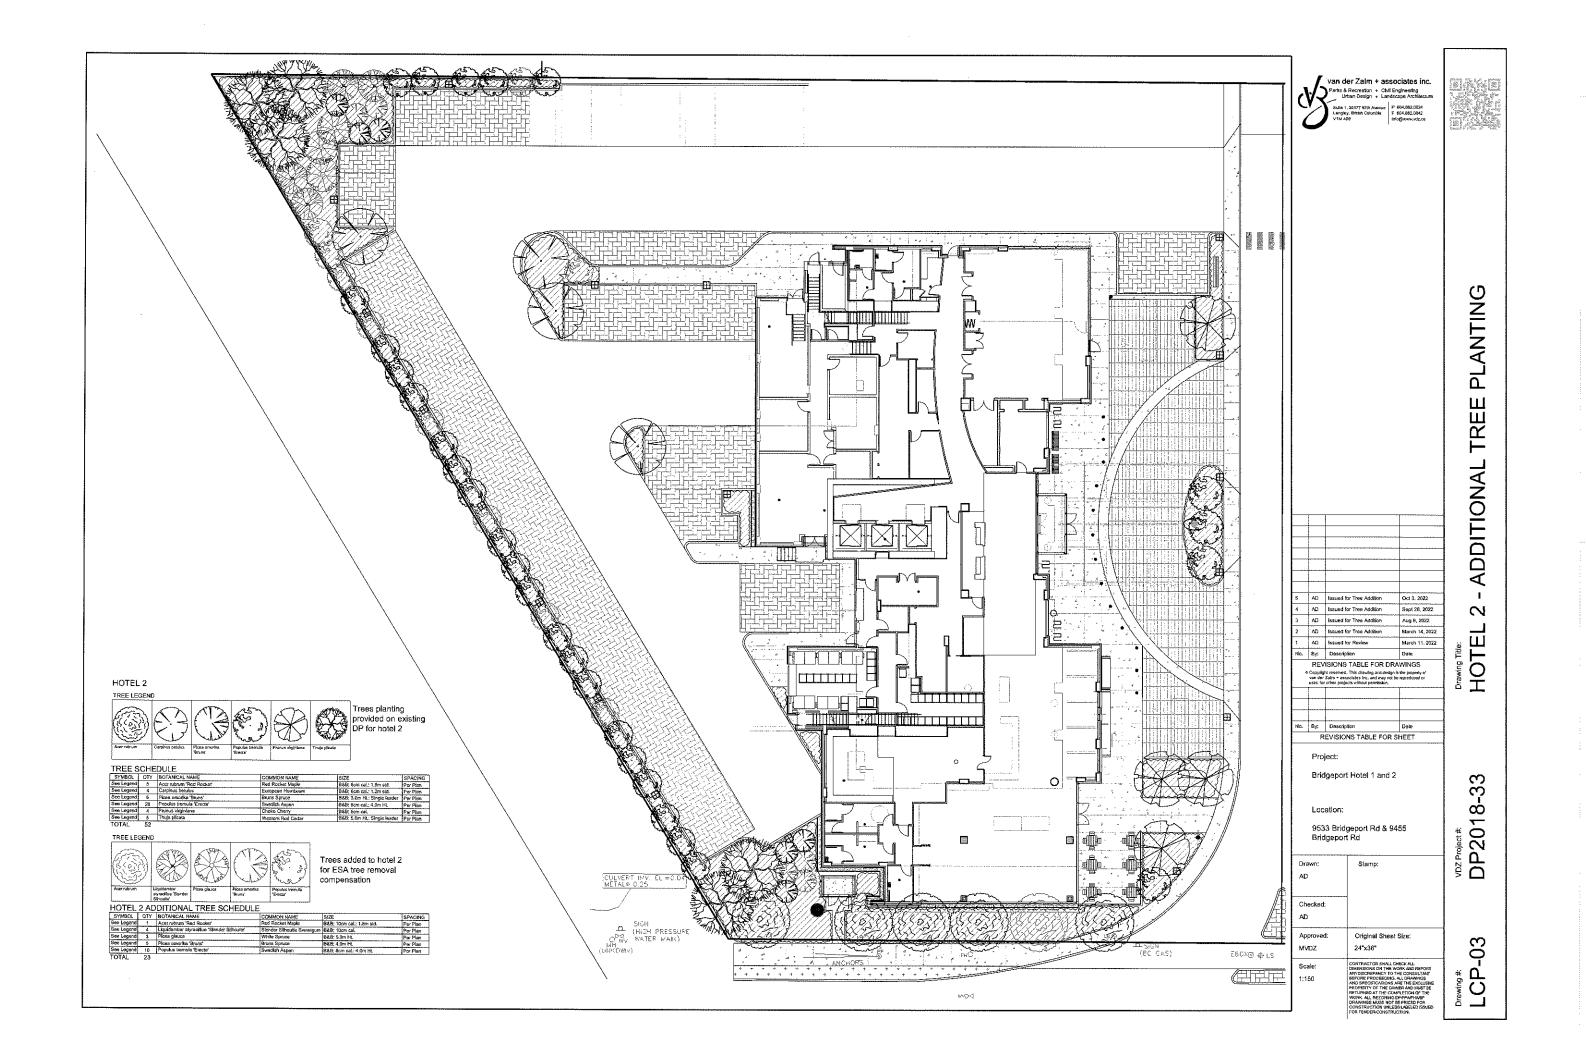

van der Zalm + associates inc. Parks & Recreation + Civil Engineering Urban Design + Landscape Architecture

PLANTING

Ш

TRE

**ADDITIONAL** 

ŧ  $\overline{\phantom{a}}$ 

Drawing Title:
HOTEL

Aug 8, 2022 March 14, 2022 AD Issued for Tree Addition AD Issued for Review March 11, 2022 REVISIONS TABLE FOR DRAWINGS

REVISIONS TABLE FOR SHEET

Original Sheet Size:

24"x36"

VDZ Project #.
DP2018-33

Drawing #: LCP-02

ADDITIONAL TREE PLANTING

CKWITH-

Ш

 $\overline{\mathbf{m}}$ 

∄ ○

3Wing | 1

ာ က

VDZ Project #: DP2018-33

5 AD lasued for Tree Addition

5 AD lasued for Tree Addition

5 Sept 28, 2022

4 AD lasued for Tree Addition

5 Sept 28, 2022

2 AD lasued for Tree Addition

8 Sept 28, 2022

1 AD lasued for Tree Addition

8 March 14, 2022

1 AD lasued for Review March 11, 2022

No. By: Description Date

REVISION'S TABLE FOR DRAWINGS

6 Capydight research. This data-oring and design is the poporty of via off Zato - associates inc, and may not be reproduced or use for other projects allowed permitted.

REVISIONS TABLE FOR SHEET

Project:
Bridgeport Hotel 1 and 2

No. By: Description

Location:

9533 Bridgeport Rd & 9455 Bridgeport Rd

| Bridgepon | . 150                                                                                                   |
|-----------|---------------------------------------------------------------------------------------------------------|
| rawn:     | Slamp;                                                                                                  |
| ND CD     |                                                                                                         |
|           |                                                                                                         |
| hecked:   |                                                                                                         |
| AD        |                                                                                                         |
| approved: | Original Sheet Size:                                                                                    |
| IVDZ      | 24"x36"                                                                                                 |
| icale:    | CONTRACTOR SHALL CHECK ALL DIMENSIONS ON THE WORK AND REPORT ANY DISCREFANCY TO THE CONSULTANT          |
| :150      | BEFORE PROGEEDING. ALL DRAWINGS AND SPECIFICATIONS ARE THE EXCLUSIVE PROPERTY OF THE DWINER AND MUST BE |

Drawing #: LCP-04

Trees added to ESA for ESA tree removal compensation

| SA TR     | EE S | CHEDULE           |             |                  |          |
|-----------|------|-------------------|-------------|------------------|----------|
| SYMBOL    | QTY  | BOTANICAL NAME    | COMMON NAME | SIZE             | SPACING  |
| ee Legend | 10   | Ables grandis     | Grande Fir  | B&B 4.0m Ht.     |          |
| ec Lagand | 10   | Acer macrophyllum |             | B&B f0cm<br>cal. | Per Plan |
| ec Legend | 11   | Pinus contorta    | Shore pine  | B&B 4.0m Ht.     | Per Plan |
| OTAL      | 31   |                   |             |                  |          |

| PLAN   | T SCHEDULE ESA                                 |        |         |     |
|--------|------------------------------------------------|--------|---------|-----|
| SHRUBS | BOTANICAL / COMMON NAME                        | CONT   | SPACING | QTY |
| Co     | Cornus sericea / Red Twig Dogwood              | #2 Pot | 1m      | 40  |
| Pm     | Polystichum munitum / Western Sword Fern       | #1 Pot | 0.75m   | 25  |
| ₹s     | Rubus spectabilis / Salmonberry                | #2 Pol | 1m      | 40  |
| Sb     | Sallx brachycarpa 'Blue Fox' / Blue Fox Willow | #2 Pal | 1m      | 40  |
| Sr     | Sambucus racemosa / Red Elderberry             | #2 Pol | 1m      | 12  |
| Sd     | Spiraea douglasil / Western Spirea             | #2 Pol | 1m      | 80  |
| Sy     | Symphoricarpos albus / Common White Snowberry  | #2 Pot | 1m      | 80  |

AD Issued for Tree Addition

AD Issued for Tree Addition

REVISIONS TABLE FOR DRAWINGS

REVISIONS TABLE FOR SHEET

Bridgeport Hotel 1 and 2

9533 Bridgeport Rd & 9455 Bridgeport Rd

Original Sheet Size:

Project:

Location:

AD

Checked:

Approved:

MVDZ

1:160

DESAMP THE. 9520 BECKWITH- ADDITIONAL TREE PLANTING

Oct 3, 2022

VDZ Project #: **DP2018-33** 

Drawing #: LCP-05