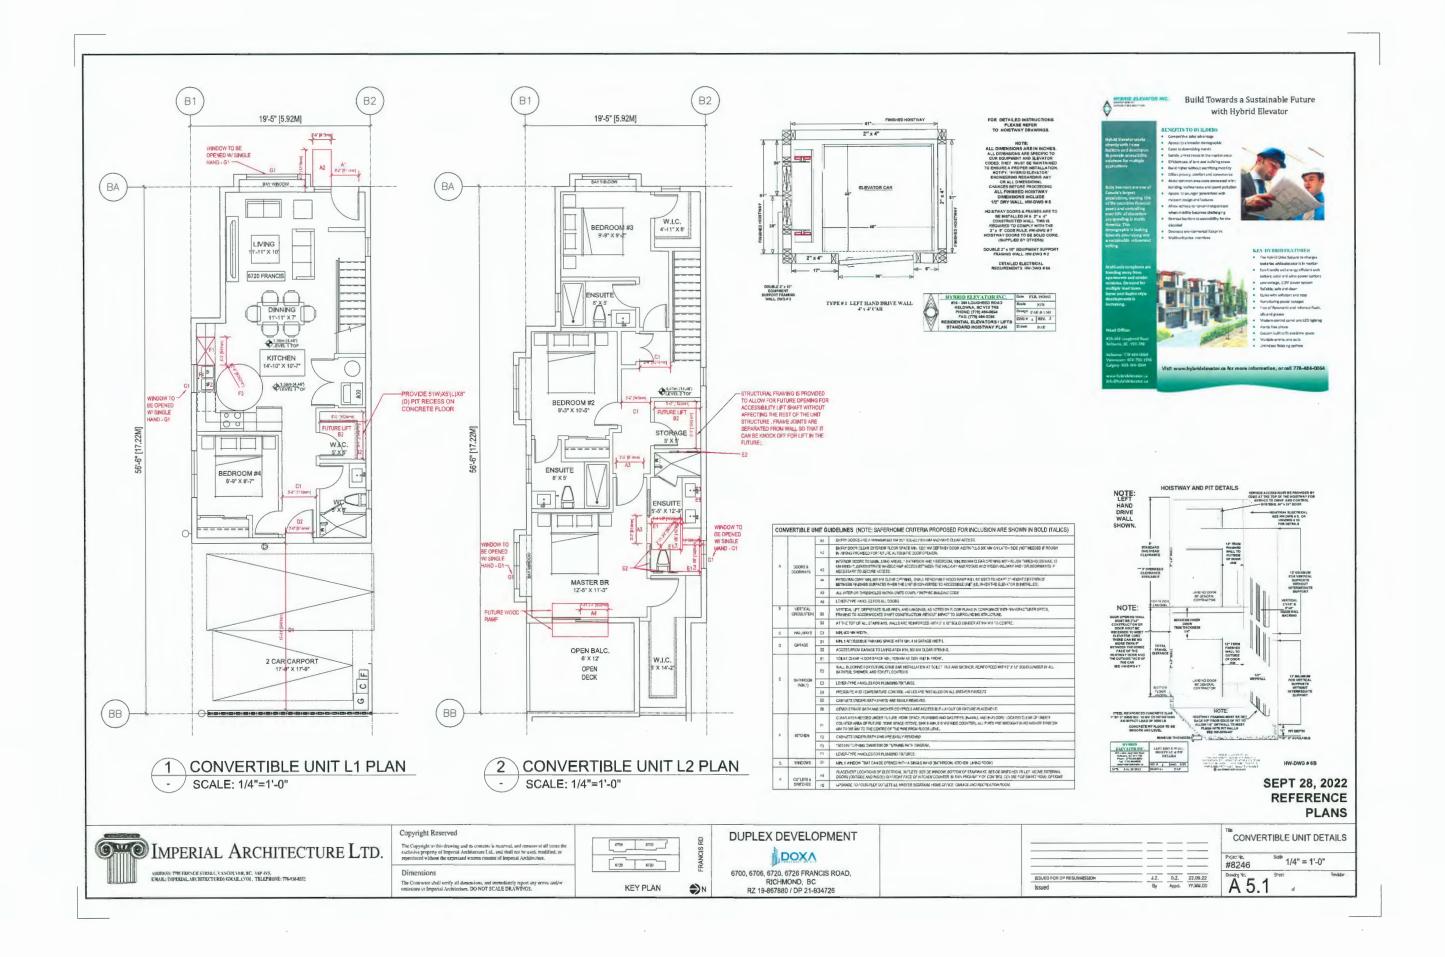

File:

DP 21-934726

Re:

Application by Doxa Construction Ltd. for a Development Permit at

6700 Francis Road

#### Staff Recommendation

That a Development Permit be issued which would permit the construction of a total of two front-to-back duplexes at 6700 Francis Road (one on each new lot after subdivision), on lots zoned "Two-Unit Dwellings (ZD7) – Francis Road (Blundell)".

#### Origin

Doxa Construction Ltd. has applied to the City of Richmond for permission to develop two front-to-back duplexes at 6700 Francis Road (Attachment 1) on lots zoned "Two-Unit Dwellings (ZD7) – Francis Road (Blundell)". The site is currently a vacant lot. Subdivision of the land to create two lots is required prior to construction of each duplex.

- Refinements to the design of the duplexes to ensure they are consistent with the DP guidelines for Arterial Road Duplexes and fit well into the neighbourhood, and that adjacency impacts are minimized. Revisions made to the design included further differentiating the architectural appearance of each duplex to avoid substantially similar designs side-by-side, emphasizing the rear unit entries so they are more visible from the street and eliminating overlook from upper private outdoor spaces to adjacent properties.
- Accessibility features have been verified to include aging-in-place features in all units and the provision of a convertible unit (in the front unit of Building B).
- Landscaping and site grading has been revised to maintain the existing lot grade elevation in the tree protection area in the rear yards as well as rear yard drainage to ensure the survival of the protected trees along the south property line. Proposed site grading along the existing west property line is to match the elevation of the adjacent lot, whereas a retaining wall (ranging from 0.2 to 0.52 m high) is proposed along the existing east property line to deal with the transition to the elevation of the adjacent lot. Consistent with Zoning Bylaw requirements, perimeter fence height varies and is not to exceed 1.8 m (including the retaining wall).

• Fencing in the front yard has been shifted south to not encroach into the SRW required for water and drainage connections along the front property line, a short term holding area for each unit's refuse bins to be placed on collection day is provided in the front yard of each lot on either side of the drive-aisle and proposed on-site replacement trees have been verified to achieve the required size and mix of coniferous and deciduous species.

#### Conditions of Adjacency

- The proposed two-storey duplexes at the subject site have been designed with consideration of the existing surrounding context of low-density two-storey single-family housing, as well as with the future context of Arterial Road Duplexes proposed immediately to the east.
- The apparent building mass of each duplex has been minimized through the use of building recesses and physical breaks in the rooflines that assist with clearly defining each unit in the cluster.
- The architectural expression of the buildings along the streetscape is visually interesting, well-articulated, sufficiently distinct from one another to provide variety and follows that of the residential character in the neighbourhood.
- Upper level private outdoor spaces are oriented towards the central shared drive-aisle and the number and size of window openings are minimized along side yard elevations to avoid overlook into adjacent dwellings.

#### Site Planning, Access, and Parking

- The proposed site layout on each new lot after subdivision consists of a duplex containing one unit at the front and one unit at the back, separated by paired carports that each accommodate two side-by-side resident parking spaces (i.e. a total of four resident parking spaces per lot). Each duplex is located on either side of a shared drive-aisle that runs through the center of the site over the common property line of each new lot. One visitor parking space to be shared between the two duplexes is proposed at the south end of the shared drive-aisle, consistent with the requirements of the ZD7 zone.
- Vehicle access to the site was reviewed as part of the rezoning application review process and supported by the City's Transportation Department. A single vehicle access point to the site is proposed from Francis Road and the drive-aisle on-site is to be shared between the two new lots. A legal agreement is required to be registered on Title prior to rezoning bylaw adoption to ensure that upon subdivision of the property a reciprocal cross-access easement is registered on Title for the area of the shared drive-aisle and the shared visitor parking space.
- Pedestrian access from the public sidewalk to each of the front units is provided by a
  pathway treated with permeable pavers. Pedestrian access to each of the back units is
  provided via the shared drive-aisle. The use of the drive-aisle by both vehicles and
  pedestrians is highlighted by the proposed decorative surface treatment with permeable
  pavers in different patterns and colours. The entries to each of the four units are visible from
  Francis Road.

#### Open Space and Landscape Design

- Private outdoor space is provided on-site for each of the units as follows, consistent with the size guidelines in the OCP:
  - The front units have access to the front yards along Francis Road as well as to upper level decks oriented towards the central shared drive-aisle.
  - The back units have access to rear yards at grade with patios.
- Tree retention and removal was assessed as part of the rezoning application review process, at which time it was determined that:
  - Three on-site trees (# 82, 83, 84), two trees on the neighbouring properties to the east and west (# OS1, 885), and two trees in the boulevard on City-owned property (# 75, 77) are to be retained and protected.
  - Four trees are to be removed due to poor condition from significant topping (# 78, 79, 80, 81).
  - One City tree is to be relocated due to conflict with the proposed driveway crossing (#76).
  - Two hedges on adjacent properties to the east and west are to be retained and protected (# H1, H2).