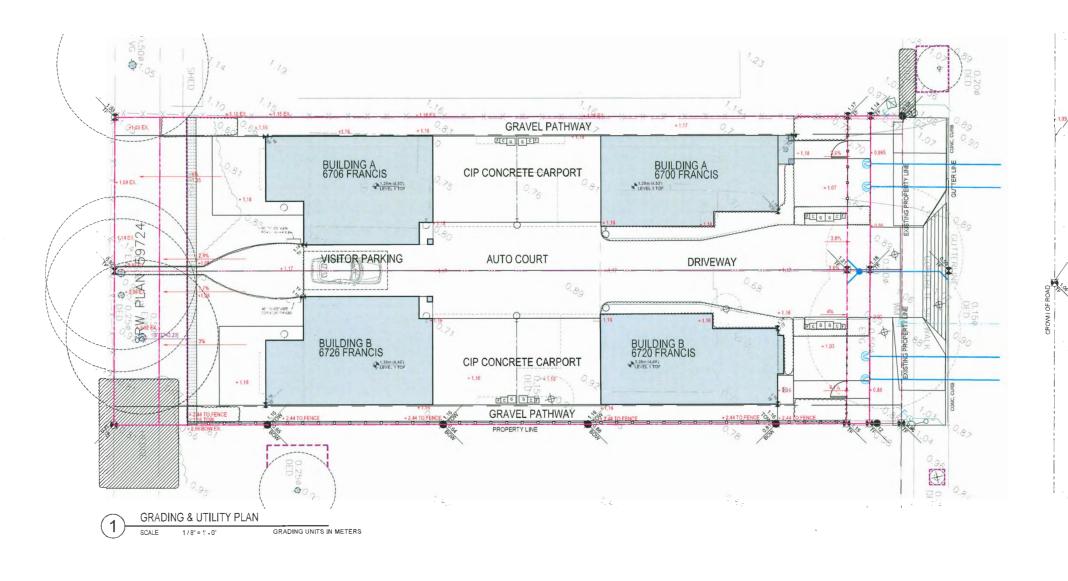

A Servicing Agreement is required as a condition of subdivision approval and includes, but is not limited to, the following improvements:

- Land dedication, as well as design and construction a new sidewalk and extra wide treed/grass boulevard, to accommodate future road widening along Francis Road.
- Provision of water, storm and sanitary sewer service connections, water meters and
  inspection chambers as required for each lot. A new 1.5 m wide statutory right-of-way
  (SRW) is to be registered on Title to accommodate the servicing infrastructure located along
  the north property lines of the lots.

- Refinements to the design of the duplexes to ensure they are consistent with the DP guidelines for Arterial Road Duplexes and fit well into the neighbourhood, and that adjacency impacts are minimized. Revisions made to the design included further differentiating the architectural appearance of each duplex to avoid substantially similar designs side-by-side, emphasizing the rear unit entries so they are more visible from the street and eliminating overlook from upper private outdoor spaces to adjacent properties.
- Accessibility features have been verified to include aging-in-place features in all units and the provision of a convertible unit (in the front unit of Building B).
- Landscaping and site grading has been revised to maintain the existing lot grade elevation in the tree protection area in the rear yards as well as rear yard drainage to ensure the survival of the protected trees along the south property line. Proposed site grading along the existing west property line is to match the elevation of the adjacent lot, whereas a retaining wall (ranging from 0.2 to 0.52 m high) is proposed along the existing east property line to deal with the transition to the elevation of the adjacent lot. Consistent with Zoning Bylaw requirements, perimeter fence height varies and is not to exceed 1.8 m (including the retaining wall).