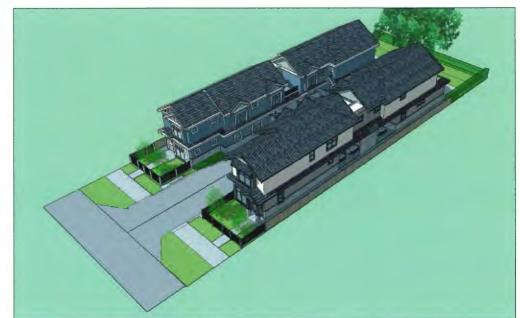

### 1. DEVELOPMENT PERMIT 21-942090

(REDMS No. 6940858)

APPLICANT:

Sian Group Investments Inc.

PROPERTY LOCATION:

7100 and 7120 Ash Street

- the proposed two-storey townhouse development is broken down into triplex and
- duplex buildings in consideration of the low-density residential character of the neighbourhood;
- the architectural design of the townhouse buildings, including the variation of roof pitches and gables, reflects the residential character of the subject site's surrounding context:
- vehicle access is proposed from Ash Street and an east-west drive aisle is located in the middle of the site between two rows of buildings;
- a publicly accessible pedestrian walkway is proposed along the south property line of the subject site;
- a small road dedication is required at the southeast corner of the site to accommodate the Sills Avenue/Armstrong Street intersection to the east of the subject site;
- two refuse storage buildings are proposed to be located within the front yard along Ash Street to allow for an efficient pickup of garbage and recycling;
- the refuse storage buildings have been designed and landscaped to provide visual interest and screening; and
- two setback variances are proposed as a result of the location of the two refuse storage buildings along Ash Street and the road dedication at the southeast corner of the subject site.

Denitsa Dimitrova, PMG Landscape Architects, briefed the Panel on the main landscaping features of the project, noting that (i) the retention of existing on-site trees along the north property line and existing off-site trees adjacent to the south property line were primary considerations in the proposed landscape design for the project, (ii) a low transparent fence is proposed along the Ash Street and public walkway frontages, (iii) perimeter fencing is proposed along the north and east property lines to provide privacy, (iv) a play equipment that will provide different play opportunities for children will be installed in the common outdoor amenity area, and (v) permeable pavers are proposed on visitor parking stalls and portions of the internal drive aisle.