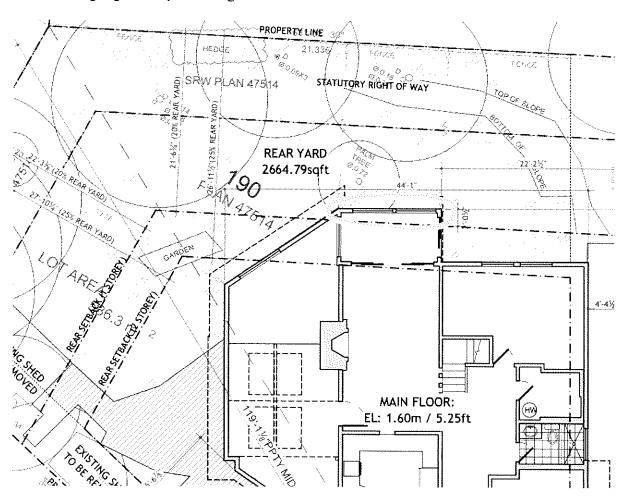

### 3. DEVELOPMENT VARIANCE PERMIT 22-015216

(REDMS No. 6961743)

APPLICANT: Randhill Construction Ltd.

PROPERTY LOCATION: 11251 Clipper Court

#### **Director's Recommendations**

That a Development Variance Permit be issued which would vary the provisions of Richmond Zoning Bylaw 8500 to reduce the minimum required rear yard setback under the "Single Detached (RS1/B)" zone for a portion of the first storey from 6.79 m (22.3 ft.) to 5.95 m (19.5 ft.) and the second story from 8.5 m (27.9 ft.) to 6.11 m (20.1 ft.) to permit the retention of an existing addition at 11251 Clipper Court.