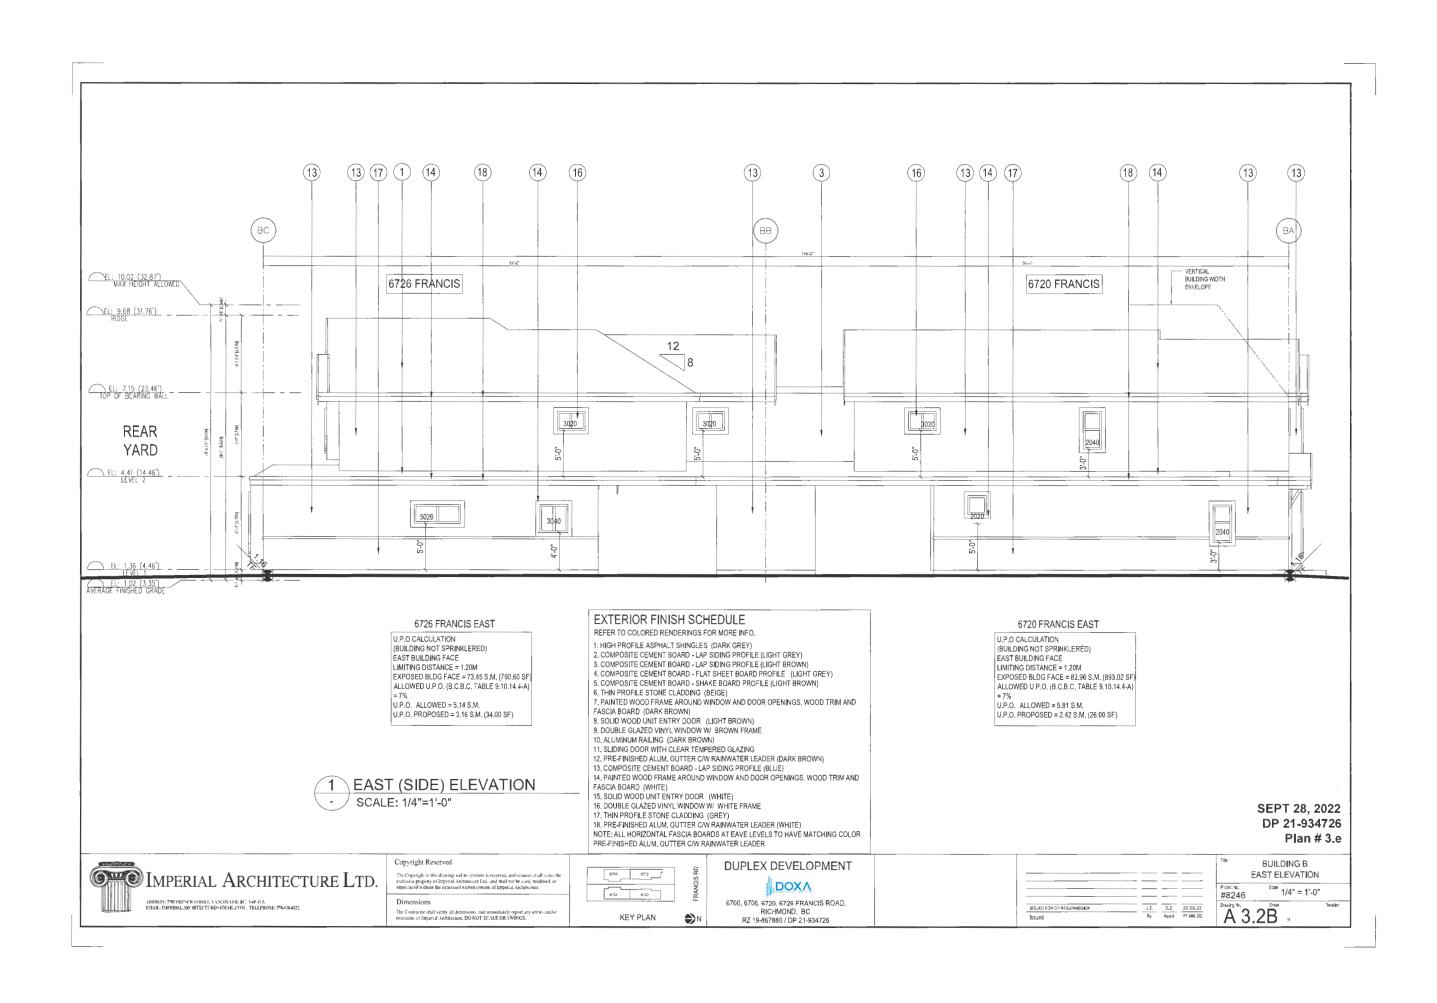

File:

DP 21-934726

Re:

Application by Doxa Construction Ltd. for a Development Permit at

6700 Francis Road

#### Staff Recommendation

That a Development Permit be issued which would permit the construction of a total of two front-to-back duplexes at 6700 Francis Road (one on each new lot after subdivision), on lots zoned "Two-Unit Dwellings (ZD7) – Francis Road (Blundell)".

#### Origin

Doxa Construction Ltd. has applied to the City of Richmond for permission to develop two front-to-back duplexes at 6700 Francis Road (Attachment 1) on lots zoned "Two-Unit Dwellings (ZD7) – Francis Road (Blundell)". The site is currently a vacant lot. Subdivision of the land to create two lots is required prior to construction of each duplex.

#### Conditions of Adjacency

- The proposed two-storey duplexes at the subject site have been designed with consideration of the existing surrounding context of low-density two-storey single-family housing, as well as with the future context of Arterial Road Duplexes proposed immediately to the east.
- The apparent building mass of each duplex has been minimized through the use of building recesses and physical breaks in the rooflines that assist with clearly defining each unit in the cluster.
- The architectural expression of the buildings along the streetscape is visually interesting, well-articulated, sufficiently distinct from one another to provide variety and follows that of the residential character in the neighbourhood.
- Upper level private outdoor spaces are oriented towards the central shared drive-aisle and the number and size of window openings are minimized along side yard elevations to avoid overlook into adjacent dwellings.