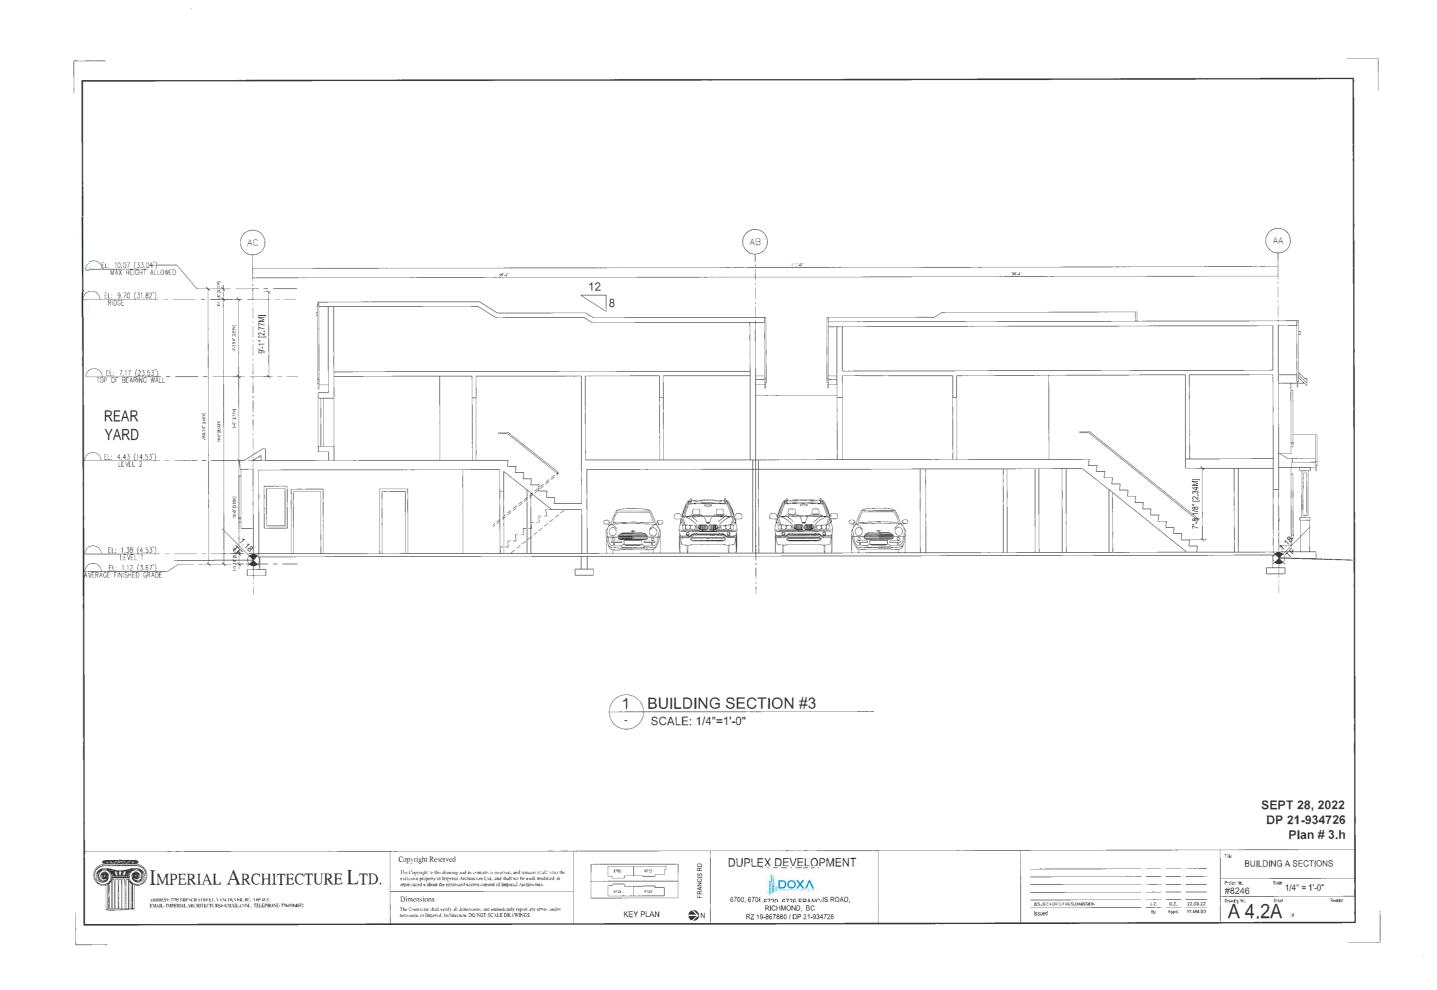

File:

DP 21-934726

Re:

Application by Doxa Construction Ltd. for a Development Permit at

6700 Francis Road

#### Staff Recommendation

That a Development Permit be issued which would permit the construction of a total of two front-to-back duplexes at 6700 Francis Road (one on each new lot after subdivision), on lots zoned "Two-Unit Dwellings (ZD7) – Francis Road (Blundell)".

#### Conditions of Adjacency

- The proposed two-storey duplexes at the subject site have been designed with consideration of the existing surrounding context of low-density two-storey single-family housing, as well as with the future context of Arterial Road Duplexes proposed immediately to the east.
- The apparent building mass of each duplex has been minimized through the use of building recesses and physical breaks in the rooflines that assist with clearly defining each unit in the cluster.
- The architectural expression of the buildings along the streetscape is visually interesting, well-articulated, sufficiently distinct from one another to provide variety and follows that of the residential character in the neighbourhood.
- Upper level private outdoor spaces are oriented towards the central shared drive-aisle and the number and size of window openings are minimized along side yard elevations to avoid overlook into adjacent dwellings.

#### Site Planning, Access, and Parking

- The proposed site layout on each new lot after subdivision consists of a duplex containing one unit at the front and one unit at the back, separated by paired carports that each accommodate two side-by-side resident parking spaces (i.e. a total of four resident parking spaces per lot). Each duplex is located on either side of a shared drive-aisle that runs through the center of the site over the common property line of each new lot. One visitor parking space to be shared between the two duplexes is proposed at the south end of the shared drive-aisle, consistent with the requirements of the ZD7 zone.
- Vehicle access to the site was reviewed as part of the rezoning application review process and supported by the City's Transportation Department. A single vehicle access point to the site is proposed from Francis Road and the drive-aisle on-site is to be shared between the two new lots. A legal agreement is required to be registered on Title prior to rezoning bylaw adoption to ensure that upon subdivision of the property a reciprocal cross-access easement is registered on Title for the area of the shared drive-aisle and the shared visitor parking space.
- Pedestrian access from the public sidewalk to each of the front units is provided by a
  pathway treated with permeable pavers. Pedestrian access to each of the back units is
  provided via the shared drive-aisle. The use of the drive-aisle by both vehicles and
  pedestrians is highlighted by the proposed decorative surface treatment with permeable
  pavers in different patterns and colours. The entries to each of the four units are visible from
  Francis Road.