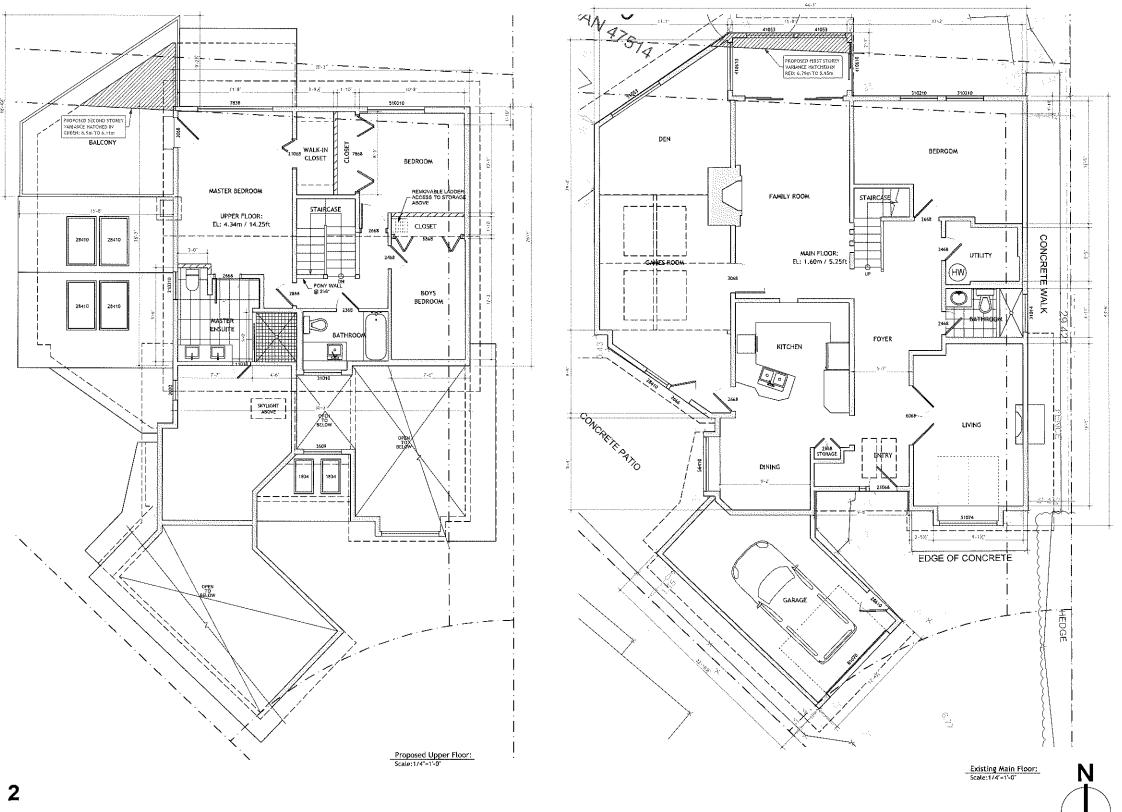

### 3. DEVELOPMENT VARIANCE PERMIT 22-015216

(REDMS No. 6961743)

APPLICANT: Randhill Construction Ltd.

PROPERTY LOCATION: 11251 Clipper Court

#### **Director's Recommendations**

That a Development Variance Permit be issued which would vary the provisions of Richmond Zoning Bylaw 8500 to reduce the minimum required rear yard setback under the "Single Detached (RS1/B)" zone for a portion of the first storey from 6.79 m (22.3 ft.) to 5.95 m (19.5 ft.) and the second story from 8.5 m (27.9 ft.) to 6.11 m (20.1 ft.) to permit the retention of an existing addition at 11251 Clipper Court.