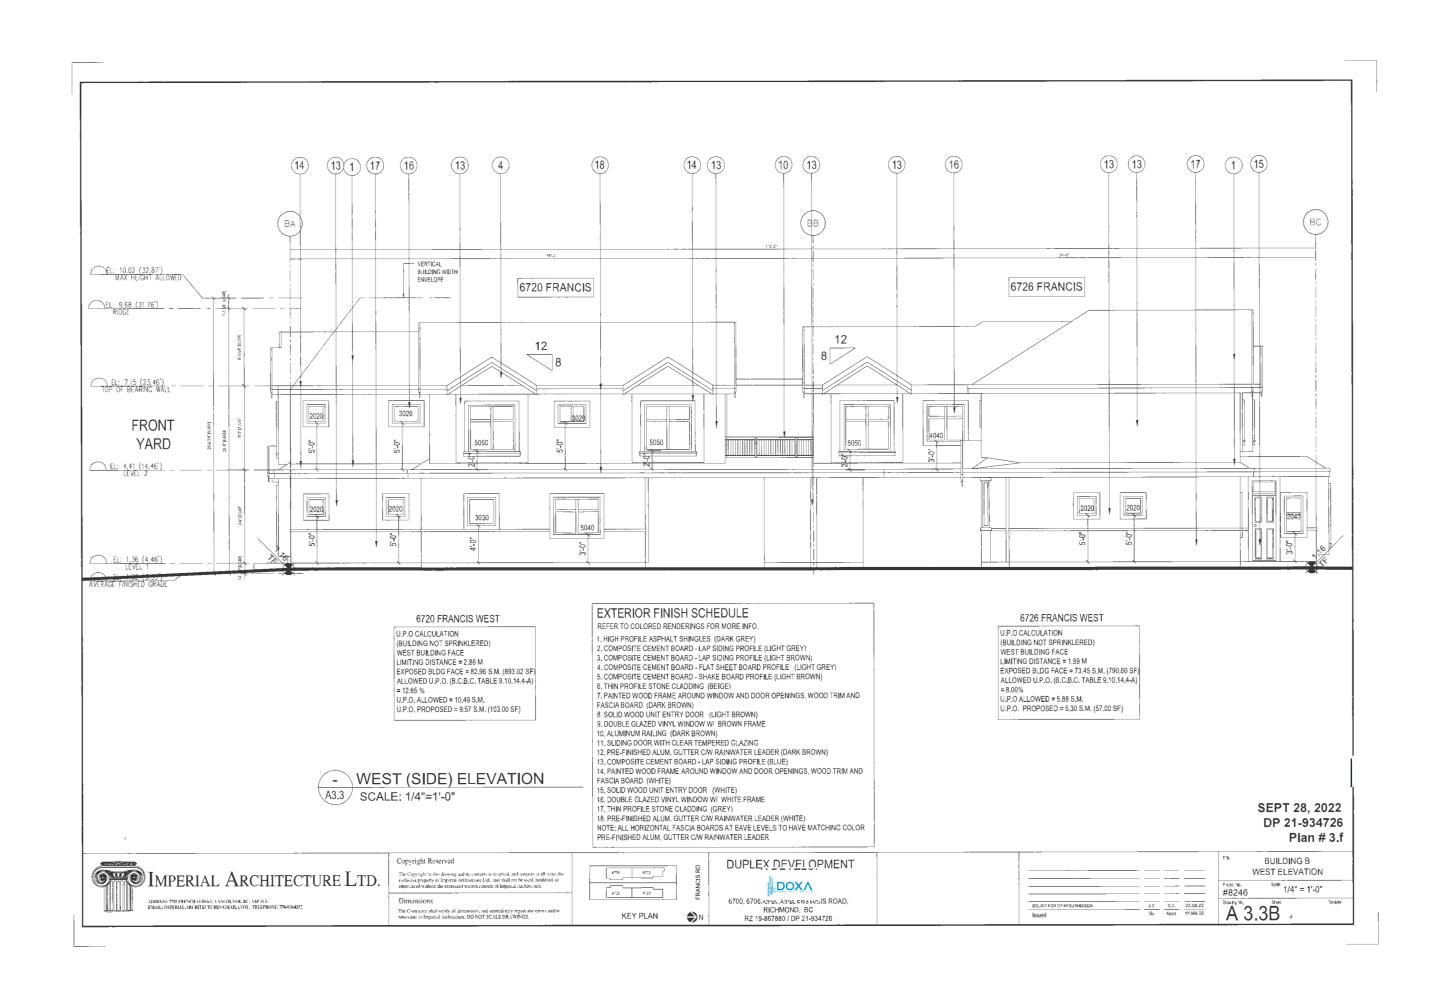

File:

DP 21-934726

Re:

Application by Doxa Construction Ltd. for a Development Permit at

6700 Francis Road

#### Staff Recommendation

That a Development Permit be issued which would permit the construction of a total of two front-to-back duplexes at 6700 Francis Road (one on each new lot after subdivision), on lots zoned "Two-Unit Dwellings (ZD7) – Francis Road (Blundell)".

#### Origin

Doxa Construction Ltd. has applied to the City of Richmond for permission to develop two front-to-back duplexes at 6700 Francis Road (Attachment 1) on lots zoned "Two-Unit Dwellings (ZD7) – Francis Road (Blundell)". The site is currently a vacant lot. Subdivision of the land to create two lots is required prior to construction of each duplex.

#### Conditions of Adjacency

- The proposed two-storey duplexes at the subject site have been designed with consideration of the existing surrounding context of low-density two-storey single-family housing, as well as with the future context of Arterial Road Duplexes proposed immediately to the east.
- The apparent building mass of each duplex has been minimized through the use of building recesses and physical breaks in the rooflines that assist with clearly defining each unit in the cluster.
- The architectural expression of the buildings along the streetscape is visually interesting, well-articulated, sufficiently distinct from one another to provide variety and follows that of the residential character in the neighbourhood.
- Upper level private outdoor spaces are oriented towards the central shared drive-aisle and the number and size of window openings are minimized along side yard elevations to avoid overlook into adjacent dwellings.