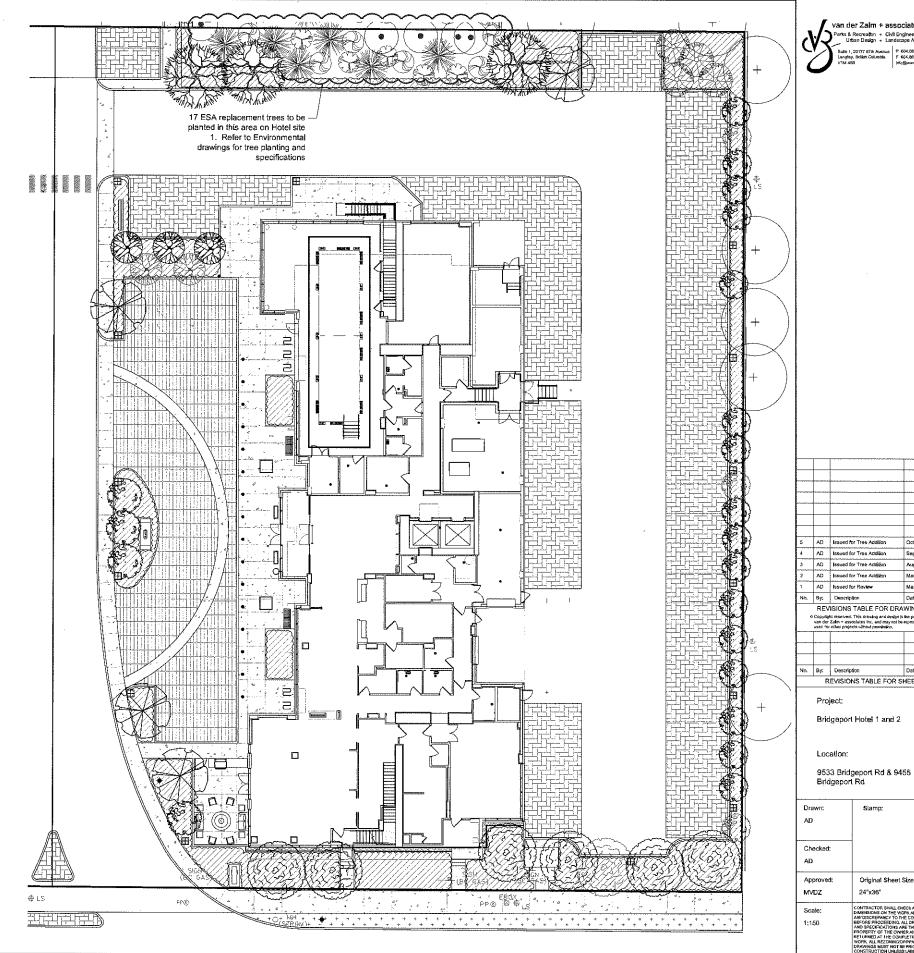

### **Staff Comments**

The proposed scope of the General Compliance ruling request for the subject site is limited to the landscape plans for the project. The current approved Development Permit landscape overview plan is contained in Attachment 4 for reference. The revised plans for this General Compliance ruling are contained in Attachment 5 and are consistent with the applicable sections of the

# Revised Compensation Approach for Impacted Trees in the ESA

- In response to the 22 trees that have died, a compensation replanting plan for the ESA has been developed by the project Qualified Environmental Professional (QEP) and landscape architect.
- The compensation replanting plan proposes 31 new trees to be planted within the ESA to form a clustering of trees similar in location to the trees previously identified for retention. The new proposed trees consist of native species. Native planting groundcovers and shrubs are also proposed within the ESA compensation area. A breakdown of the tree replacement locations is as follows:
  - o 17 replacement trees located on 2899 Jow Street.
  - o 14 replacement trees located on 9520 Beckwith Road.
- The planting density of new native trees species, shrubs and groundcovers complies with objectives of the ESA to provide for native biodiversity and habitat for local wildlife.
- The compensation plan also includes the retention of 5 existing trees that have died as wildlife trees, which will add further biodiversity and wildlife habitat to the ESA compensation plan. The project arborist conducted an assessment of these 5 trees and has confirmed their suitability for recommended retention as wildlife trees in the ESA compensation plan. Necessary works (i.e., removal of large branches and topping of trees at a safe height), as recommended by the project arborist, to incorporate these 5 trees as wildlife trees will be undertaken as part of the overall works required for the ESA compensation area.
- All replacement tree plantings meet minimum sizing requirements (8 cm calliper or 4 m in height).
- 10 trees of the 31 trees to be planted within the ESA compensation area will be upsized to a minimum of 10 cm calliper.
- The consulting arborist and QEP have confirmed that the existing grade of the ESA containing the grouping of trees and limited drainage infrastructure resulted in excessive amounts of standing water that primarily led to the decline and death of these trees. To address this issue, the ESA compensation plan proposes to raise the grade of this area to match the prevailing final grades at 2899 Jow Street and 9520 Beckwith Road.
- For areas located outside of the ESA compensation plan area, on-site servicing and drainage plans for both 2899 Jow Street and 9520 Beckwith Road will ensure all storm water is captured and drained into the applicable City storm drainage system so that situations of potential standing water do not occur.
- A wood split post/rail fence with a maximum height of 1.5 m is proposed around the ESA restoration area and is to be designed to minimize any impacts to the naturalized planted areas and also incorporate information signage identifying it as a naturalized, no disturbance area containing native plantings. The installation of permanent fencing around the ESA restoration works is recommended to demarcate it as a naturalized area and allow for limited maintenance and monitoring as identified by the project QEP. The final detailed design of the permanent fencing is to be provided prior to the application being forwarded to Council for consideration.

# Additional Landscape Compensation and Enhancements on 2899 and 2888 Jow Street (Outside of ESA)

- The limited area within the ESA, located on 2899 Jow Street and 9520 Beckwith Road, restricts the ability to implement all 66 replacement plantings in this single area. The proposed 31 native species replacement trees, accompanying scrubs/groundcovers and 5 retained wildlife trees within the ESA results in a balance of 35 additional replacement trees to be provided in areas outside of the ESA. As a result, the revised landscaping proposal associated with this General Compliance ruling is proposing a number of additional tree plantings on-site and other landscape enhancements beyond what was approved in the issued Development Permit.
- 2899 Jow Street 10 additional replacement trees are proposed to be implemented in the landscape plan. 3 are sized to meet the minimum sizing requirements specified in the OCP and Tree Protection Bylaw 8057 and 7 are upsized (10 cm calliper or 5 m height), providing additional enhancements.
- 2888 Jow Street 23 additional replacement trees are proposed to be implemented in the landscape plan. 15 are sized to meet the minimum sizing requirements specified in the OCP and Tree Protection Bylaw 8057 and 8 are upsized (10 cm calliper or 5 m height), providing additional enhancements.
- The replacement trees at 2899 and 2888 Jow Street are located in existing landscaped areas
  where the planting arrangement and density has been adjusted to accommodate the additional
  trees.
- Additional enhancements being proposed by the applicant involves existing trees in the approved landscape plan of the issued DP to accommodate the following:
  - O Upsizing of 48 trees to 8 cm calliper or 4 m height (from 6 cm calliper/3 m height).

van der Zalm + associates inc. Parks & Recreation + Civil Engineering Urban Design + Landscape Architecture

PLANTING

Ш

TRE

**ADDITIONAL** 

ŧ  $\overline{\phantom{a}}$ 

Drawing Title:
HOTEL

Aug 8, 2022 March 14, 2022 AD Issued for Tree Addition AD Issued for Review March 11, 2022 REVISIONS TABLE FOR DRAWINGS

REVISIONS TABLE FOR SHEET

Original Sheet Size:

24"x36"

VDZ Project #.
DP2018-33

Drawing #: LCP-02

ADDITIONAL TREE PLANTING

CKWITH-

Ш