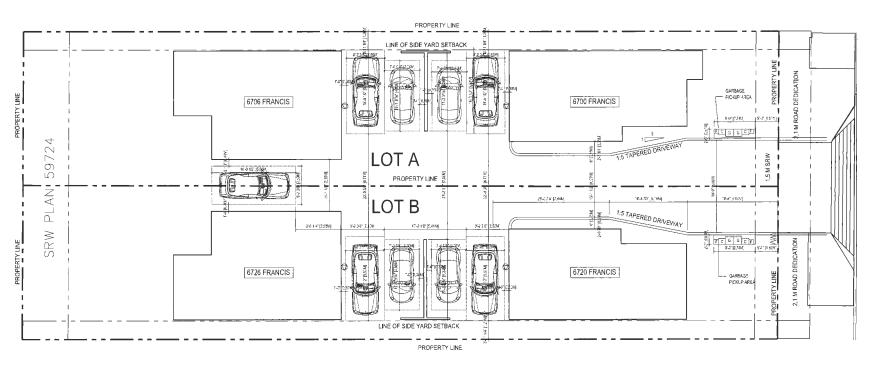

#### Site Planning, Access, and Parking

- The proposed site layout on each new lot after subdivision consists of a duplex containing one unit at the front and one unit at the back, separated by paired carports that each accommodate two side-by-side resident parking spaces (i.e. a total of four resident parking spaces per lot). Each duplex is located on either side of a shared drive-aisle that runs through the center of the site over the common property line of each new lot. One visitor parking space to be shared between the two duplexes is proposed at the south end of the shared drive-aisle, consistent with the requirements of the ZD7 zone.
- Vehicle access to the site was reviewed as part of the rezoning application review process and supported by the City's Transportation Department. A single vehicle access point to the site is proposed from Francis Road and the drive-aisle on-site is to be shared between the two new lots. A legal agreement is required to be registered on Title prior to rezoning bylaw adoption to ensure that upon subdivision of the property a reciprocal cross-access easement is registered on Title for the area of the shared drive-aisle and the shared visitor parking space.
- Pedestrian access from the public sidewalk to each of the front units is provided by a
  pathway treated with permeable pavers. Pedestrian access to each of the back units is
  provided via the shared drive-aisle. The use of the drive-aisle by both vehicles and
  pedestrians is highlighted by the proposed decorative surface treatment with permeable
  pavers in different patterns and colours. The entries to each of the four units are visible from
  Francis Road.

#### Open Space and Landscape Design

- Private outdoor space is provided on-site for each of the units as follows, consistent with the size guidelines in the OCP:
  - The front units have access to the front yards along Francis Road as well as to upper level decks oriented towards the central shared drive-aisle.
  - The back units have access to rear yards at grade with patios.
- Tree retention and removal was assessed as part of the rezoning application review process, at which time it was determined that:
  - Three on-site trees (# 82, 83, 84), two trees on the neighbouring properties to the east and west (# OS1, 885), and two trees in the boulevard on City-owned property (# 75, 77) are to be retained and protected.
  - Four trees are to be removed due to poor condition from significant topping (# 78, 79, 80, 81).
  - One City tree is to be relocated due to conflict with the proposed driveway crossing (#76).
  - Two hedges on adjacent properties to the east and west are to be retained and protected (# H1, H2).

A Servicing Agreement is required as a condition of subdivision approval and includes, but is not limited to, the following improvements:

- Land dedication, as well as design and construction a new sidewalk and extra wide treed/grass boulevard, to accommodate future road widening along Francis Road.
- Provision of water, storm and sanitary sewer service connections, water meters and
  inspection chambers as required for each lot. A new 1.5 m wide statutory right-of-way
  (SRW) is to be registered on Title to accommodate the servicing infrastructure located along
  the north property lines of the lots.

• Fencing in the front yard has been shifted south to not encroach into the SRW required for water and drainage connections along the front property line, a short term holding area for each unit's refuse bins to be placed on collection day is provided in the front yard of each lot on either side of the drive-aisle and proposed on-site replacement trees have been verified to achieve the required size and mix of coniferous and deciduous species.