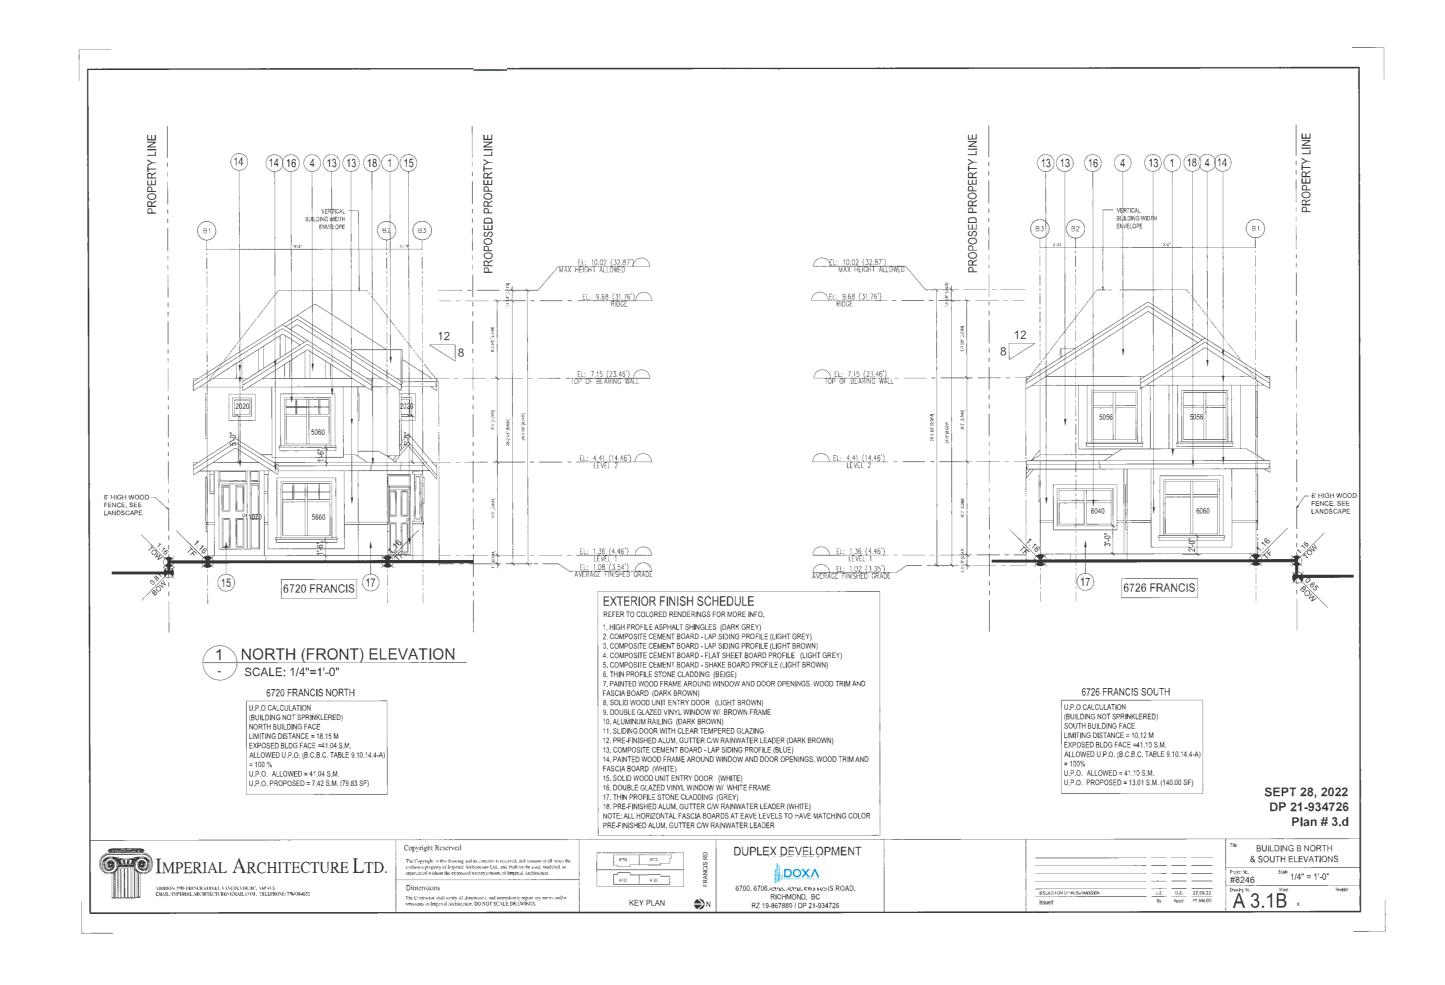

File:

DP 21-934726

Re:

Application by Doxa Construction Ltd. for a Development Permit at

6700 Francis Road

#### Staff Recommendation

That a Development Permit be issued which would permit the construction of a total of two front-to-back duplexes at 6700 Francis Road (one on each new lot after subdivision), on lots zoned "Two-Unit Dwellings (ZD7) – Francis Road (Blundell)".

#### Origin

Doxa Construction Ltd. has applied to the City of Richmond for permission to develop two front-to-back duplexes at 6700 Francis Road (Attachment 1) on lots zoned "Two-Unit Dwellings (ZD7) – Francis Road (Blundell)". The site is currently a vacant lot. Subdivision of the land to create two lots is required prior to construction of each duplex.

#### Conditions of Adjacency

- The proposed two-storey duplexes at the subject site have been designed with consideration of the existing surrounding context of low-density two-storey single-family housing, as well as with the future context of Arterial Road Duplexes proposed immediately to the east.
- The apparent building mass of each duplex has been minimized through the use of building recesses and physical breaks in the rooflines that assist with clearly defining each unit in the cluster.
- The architectural expression of the buildings along the streetscape is visually interesting, well-articulated, sufficiently distinct from one another to provide variety and follows that of the residential character in the neighbourhood.
- Upper level private outdoor spaces are oriented towards the central shared drive-aisle and the number and size of window openings are minimized along side yard elevations to avoid overlook into adjacent dwellings.