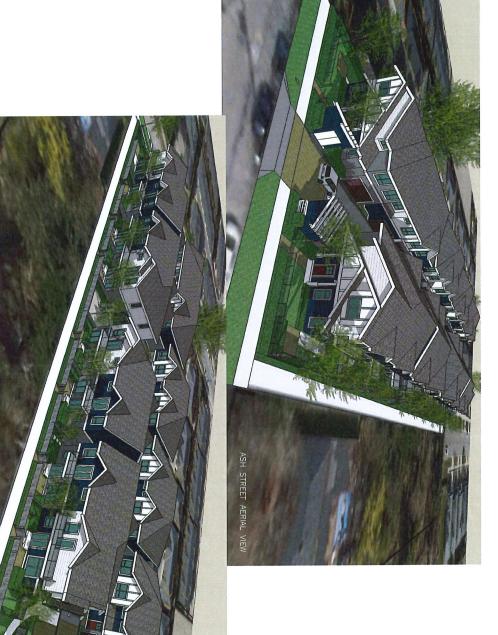

- the proposed two-storey townhouse development is broken down into triplex and
- duplex buildings in consideration of the low-density residential character of the neighbourhood;
- the architectural design of the townhouse buildings, including the variation of roof pitches and gables, reflects the residential character of the subject site's surrounding context:
- vehicle access is proposed from Ash Street and an east-west drive aisle is located in the middle of the site between two rows of buildings;
- a publicly accessible pedestrian walkway is proposed along the south property line of the subject site;
- a small road dedication is required at the southeast corner of the site to accommodate the Sills Avenue/Armstrong Street intersection to the east of the subject site;
- two refuse storage buildings are proposed to be located within the front yard along Ash Street to allow for an efficient pickup of garbage and recycling;
- the refuse storage buildings have been designed and landscaped to provide visual interest and screening; and
- two setback variances are proposed as a result of the location of the two refuse storage buildings along Ash Street and the road dedication at the southeast corner of the subject site.

With Arthur VANCOART BC 216 256 WITH AVOIDE VANCOART BC TEL: (804) 203-2099

ERIC LAW ARCHITECT

TOWNHOUSE AT
7100 - 7120 ASH STREET
RICHMOND BC IMAGES

**MODEL-1** 

DP 21-942090

SILLS AVENUE AERIAL VIEW

ASH STREET AERIAL VIEW