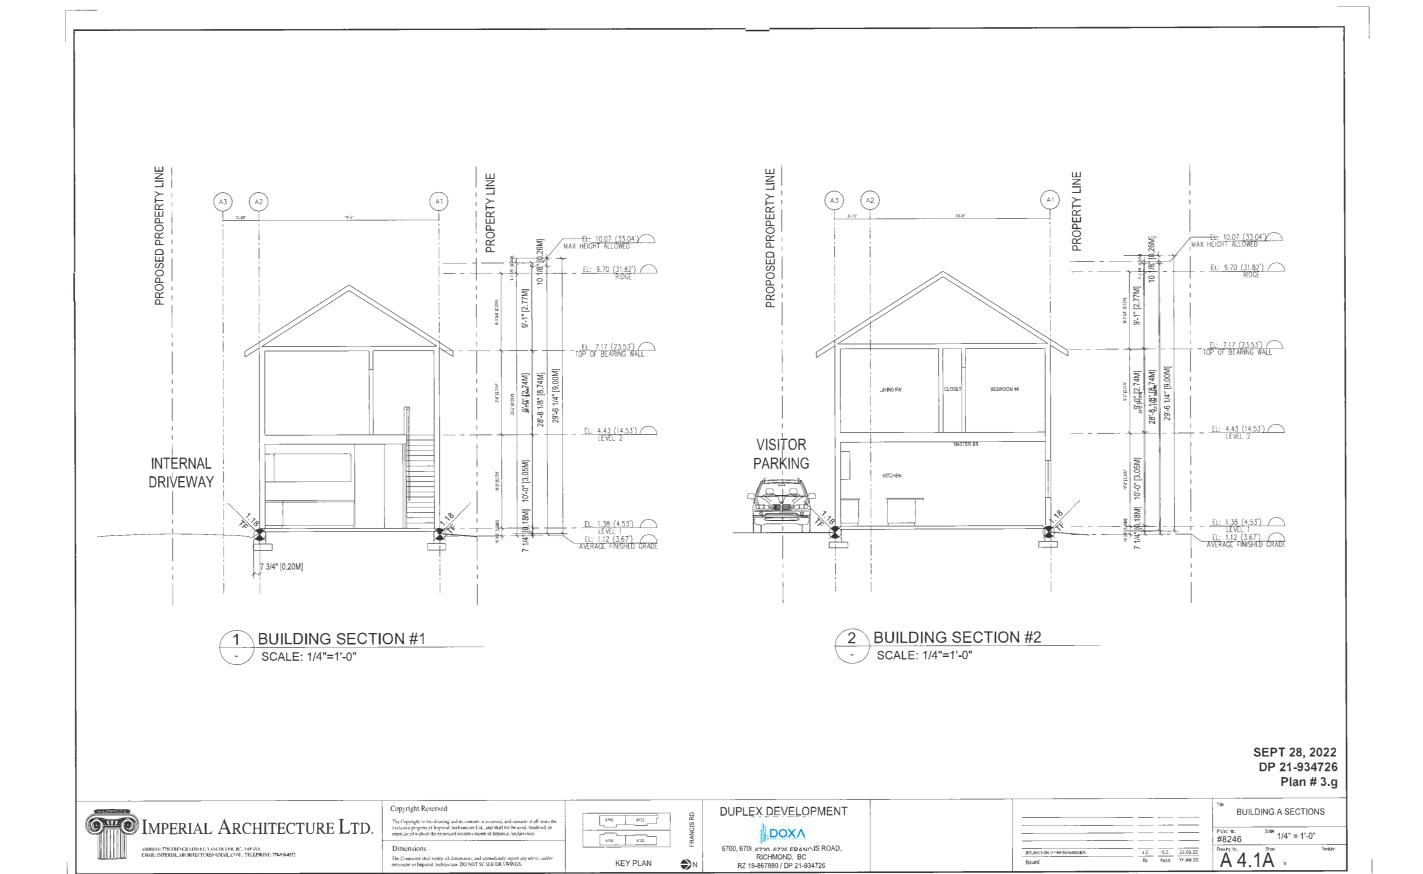

File:

DP 21-934726

Re:

Application by Doxa Construction Ltd. for a Development Permit at

6700 Francis Road

#### Staff Recommendation

That a Development Permit be issued which would permit the construction of a total of two front-to-back duplexes at 6700 Francis Road (one on each new lot after subdivision), on lots zoned "Two-Unit Dwellings (ZD7) – Francis Road (Blundell)".

#### Origin

Doxa Construction Ltd. has applied to the City of Richmond for permission to develop two front-to-back duplexes at 6700 Francis Road (Attachment 1) on lots zoned "Two-Unit Dwellings (ZD7) – Francis Road (Blundell)". The site is currently a vacant lot. Subdivision of the land to create two lots is required prior to construction of each duplex.

#### Conditions of Adjacency

- The proposed two-storey duplexes at the subject site have been designed with consideration of the existing surrounding context of low-density two-storey single-family housing, as well as with the future context of Arterial Road Duplexes proposed immediately to the east.
- The apparent building mass of each duplex has been minimized through the use of building recesses and physical breaks in the rooflines that assist with clearly defining each unit in the cluster.
- The architectural expression of the buildings along the streetscape is visually interesting, well-articulated, sufficiently distinct from one another to provide variety and follows that of the residential character in the neighbourhood.
- Upper level private outdoor spaces are oriented towards the central shared drive-aisle and the number and size of window openings are minimized along side yard elevations to avoid overlook into adjacent dwellings.