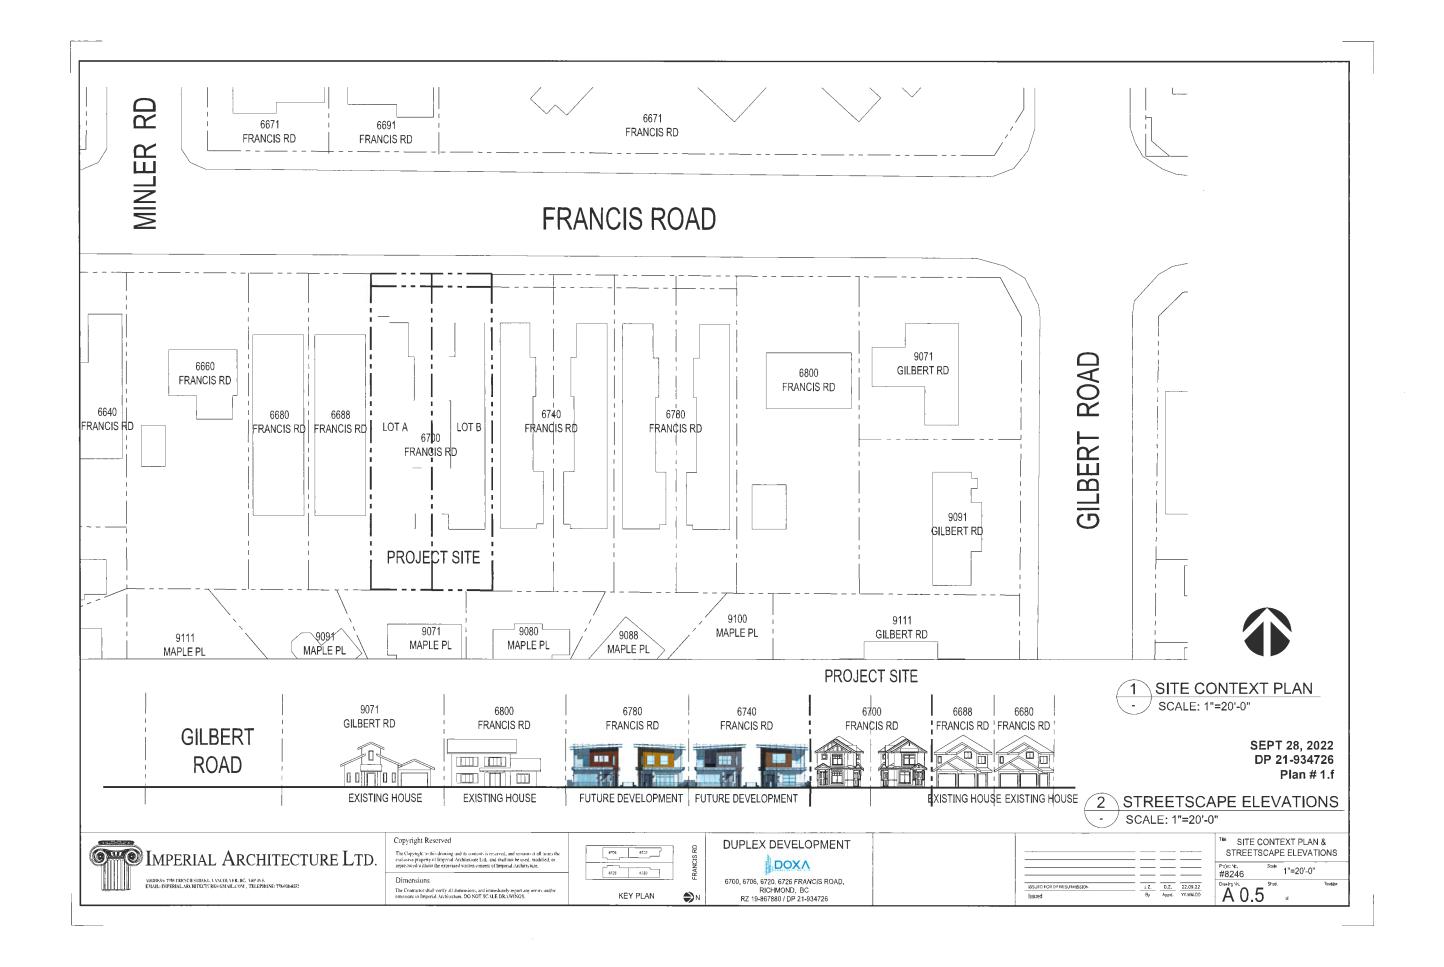

#### Origin

Doxa Construction Ltd. has applied to the City of Richmond for permission to develop two front-to-back duplexes at 6700 Francis Road (Attachment 1) on lots zoned "Two-Unit Dwellings (ZD7) – Francis Road (Blundell)". The site is currently a vacant lot. Subdivision of the land to create two lots is required prior to construction of each duplex.

Existing development immediately surrounding the subject site is as follows:

- To the north: Directly across Francis Road is a single-family dwelling on a lot zoned "Single Detached (RS1/E)" and two-storey townhouses on a lot governed by Land Use Contract 047.
- To the east: Are two vacant lots zoned "Single Detached (RS1/E)", that are the subject of active applications to develop four front-to-back duplexes after subdivision under the "ZD7" zone (RZ 17-775025/DP 21-941827).

• To the south: Are single-family dwellings on lots zoned "Single Detached (RS1/B)" fronting Maple Place.

• To the west: Are two single-family dwellings on lots zoned "Single Detached (RS1/K)".

#### Conditions of Adjacency

- The proposed two-storey duplexes at the subject site have been designed with consideration of the existing surrounding context of low-density two-storey single-family housing, as well as with the future context of Arterial Road Duplexes proposed immediately to the east.
- The apparent building mass of each duplex has been minimized through the use of building recesses and physical breaks in the rooflines that assist with clearly defining each unit in the cluster.
- The architectural expression of the buildings along the streetscape is visually interesting, well-articulated, sufficiently distinct from one another to provide variety and follows that of the residential character in the neighbourhood.
- Upper level private outdoor spaces are oriented towards the central shared drive-aisle and the number and size of window openings are minimized along side yard elevations to avoid overlook into adjacent dwellings.