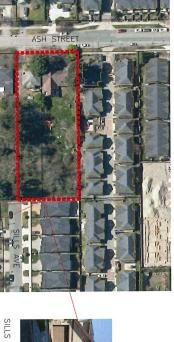

### 1. DEVELOPMENT PERMIT 21-942090

(REDMS No. 6940858)

APPLICANT:

Sian Group Investments Inc.

PROPERTY LOCATION:

7100 and 7120 Ash Street

### INTENT OF PERMIT:

- 1. Permit the construction of 17 townhouse units at 7100 and 7120 Ash Street on a site zoned "Town Housing (ZT16) South McLennan and St. Albans Sub-Area (City Centre)".
- 2. Vary the provisions of Richmond Zoning Bylaw 8500 to:
  - (a) reduce the minimum setback to Ash Street from 6.0 m to 1.2 m for two refuse storage buildings less than 10 m<sup>2</sup> in area.
  - (b) reduce the minimum setback to Sills Avenue/Armstrong Street from 6.0 m to 2.5 m for a portion of Building D in the southeast corner of the subject site.

### **Applicant's Comments**

Eric Law, Eric Law Architect, with the aid of a visual presentation (attached to and forming part of these minutes as <u>Schedule 1</u>), provided background information on the proposed development, including its site context, site layout, and architectural design, highlighting the following:

- the proposed two-storey townhouse development is broken down into triplex and
- duplex buildings in consideration of the low-density residential character of the neighbourhood;
- the architectural design of the townhouse buildings, including the variation of roof pitches and gables, reflects the residential character of the subject site's surrounding context:
- vehicle access is proposed from Ash Street and an east-west drive aisle is located in the middle of the site between two rows of buildings;
- a publicly accessible pedestrian walkway is proposed along the south property line of the subject site;
- a small road dedication is required at the southeast corner of the site to accommodate the Sills Avenue/Armstrong Street intersection to the east of the subject site;
- two refuse storage buildings are proposed to be located within the front yard along Ash Street to allow for an efficient pickup of garbage and recycling;
- the refuse storage buildings have been designed and landscaped to provide visual interest and screening; and
- two setback variances are proposed as a result of the location of the two refuse storage buildings along Ash Street and the road dedication at the southeast corner of the subject site.