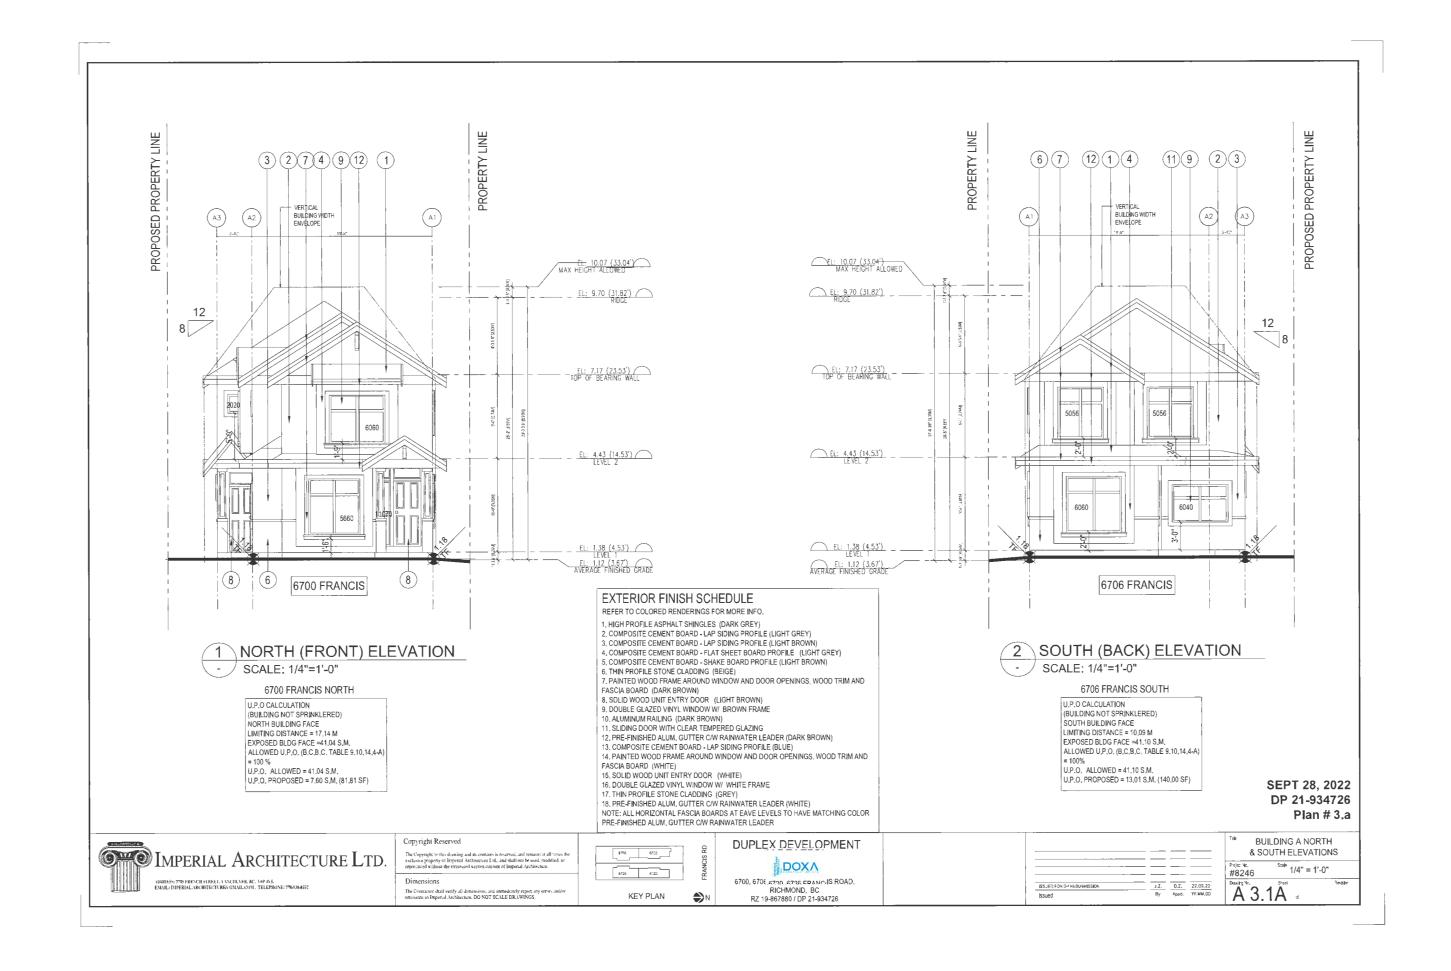

#### Staff Recommendation

That a Development Permit be issued which would permit the construction of a total of two front-to-back duplexes at 6700 Francis Road (one on each new lot after subdivision), on lots zoned "Two-Unit Dwellings (ZD7) – Francis Road (Blundell)".

#### Origin

Doxa Construction Ltd. has applied to the City of Richmond for permission to develop two front-to-back duplexes at 6700 Francis Road (Attachment 1) on lots zoned "Two-Unit Dwellings (ZD7) – Francis Road (Blundell)". The site is currently a vacant lot. Subdivision of the land to create two lots is required prior to construction of each duplex.

#### Conditions of Adjacency

- The proposed two-storey duplexes at the subject site have been designed with consideration of the existing surrounding context of low-density two-storey single-family housing, as well as with the future context of Arterial Road Duplexes proposed immediately to the east.
- The apparent building mass of each duplex has been minimized through the use of building recesses and physical breaks in the rooflines that assist with clearly defining each unit in the cluster.
- The architectural expression of the buildings along the streetscape is visually interesting, well-articulated, sufficiently distinct from one another to provide variety and follows that of the residential character in the neighbourhood.
- Upper level private outdoor spaces are oriented towards the central shared drive-aisle and the number and size of window openings are minimized along side yard elevations to avoid overlook into adjacent dwellings.