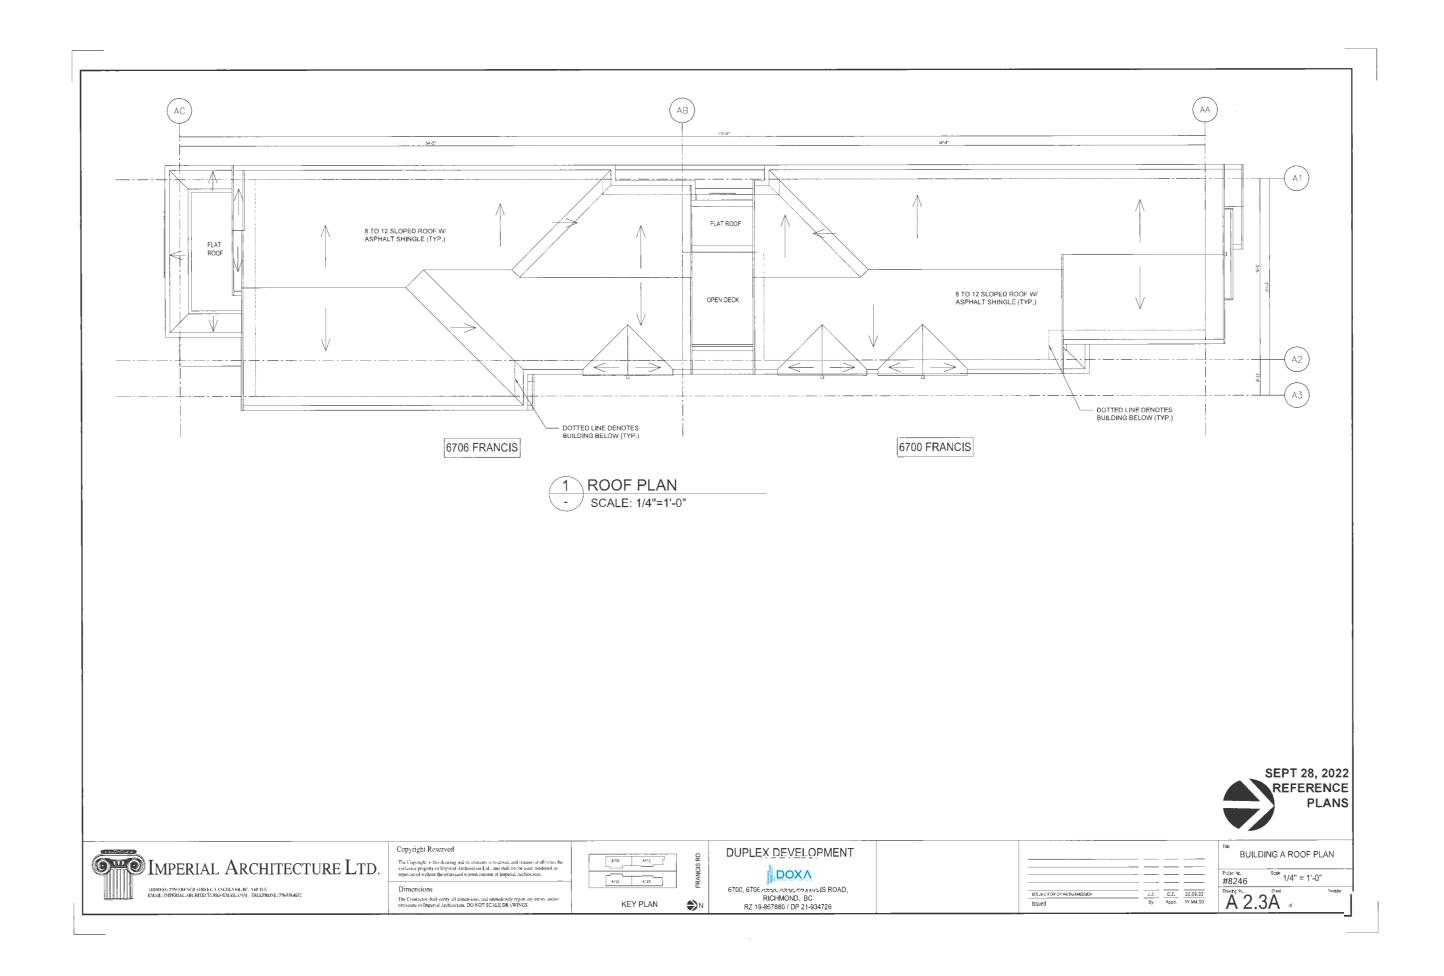

File:

DP 21-934726

Re:

Application by Doxa Construction Ltd. for a Development Permit at

6700 Francis Road

#### Staff Recommendation

That a Development Permit be issued which would permit the construction of a total of two front-to-back duplexes at 6700 Francis Road (one on each new lot after subdivision), on lots zoned "Two-Unit Dwellings (ZD7) – Francis Road (Blundell)".

#### Origin

Doxa Construction Ltd. has applied to the City of Richmond for permission to develop two front-to-back duplexes at 6700 Francis Road (Attachment 1) on lots zoned "Two-Unit Dwellings (ZD7) – Francis Road (Blundell)". The site is currently a vacant lot. Subdivision of the land to create two lots is required prior to construction of each duplex.