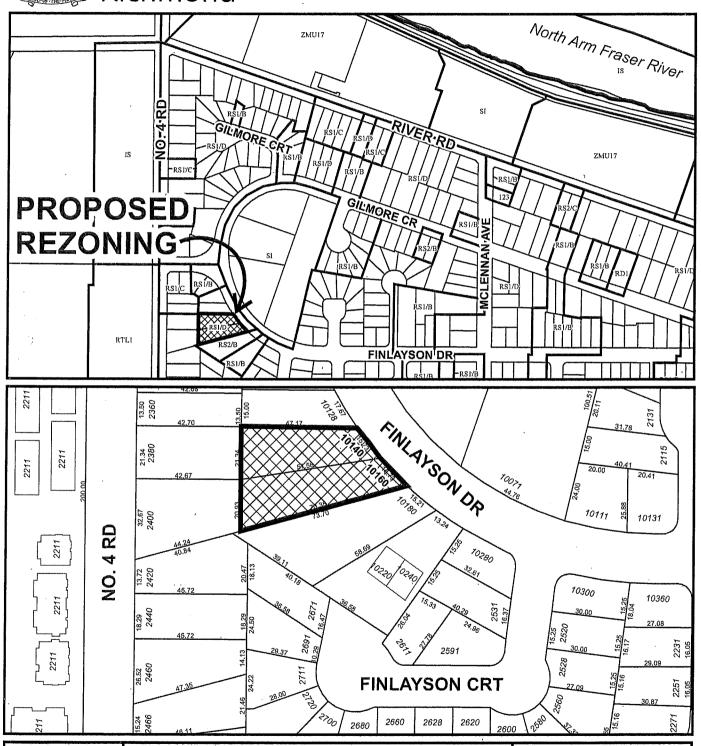

## Richmond Zoning Bylaw 8500 Amendment Bylaw 9684 (RZ 15-713737) 10140 and 10160 Finlayson Drive

The Council of the City of Richmond, in open meeting assembled, enacts as follows:

1. The Zoning Map of the City of Richmond, which accompanies and forms part of Richmond Zoning Bylaw 8500, is amended by repealing the existing zoning designation of the following area and by designating it "SINGLE DETACHED (RS2/B)".

P.I.D. 001-320-912

Lot 327 Section 23 Block 5 North Range 6 West New Westminster District Plan 46141

P.I.D. 003-690-768

Lot 328 Section 23 Block 5 North Range 6 West New Westminster District Plan 46141

| 2. This Bylaw may be cited as "Richmond Zoni FIRST READING | ng Bylaw 8500, Amendment Bylaw 96<br>MAR 1 3 2017 | CITY OF<br>RICHMOND                           |
|------------------------------------------------------------|---------------------------------------------------|-----------------------------------------------|
| A PUBLIC HEARING WAS HELD ON                               | APR 1 8 2017                                      | APPROVED by                                   |
| SECOND READING                                             | APR 1 8 2017                                      | APPROVED                                      |
| THIRD READING                                              | APR 1 8 2017                                      | by Director or Solicitor                      |
| MINISTRY OF TRANSPORTATION AND INFRASTRUCTURE APPROVAL     | MAY 2 4 2017                                      | <u>·                                     </u> |
| OTHER CONDITIONS SATISFIED                                 | FEB 0 6 2019                                      |                                               |
| ADOPTED                                                    |                                                   |                                               |
|                                                            |                                                   |                                               |
| MAYOD                                                      | CORROR ATE OFFICER                                |                                               |
| MAVOR                                                      | CORPOR ATE OFFICER                                |                                               |

## City of Richmond

RZ 15-713737

**CNCL - 625** 

Original Date: 12/16/15

Revision Date:

Note: Dimensions are in METRES