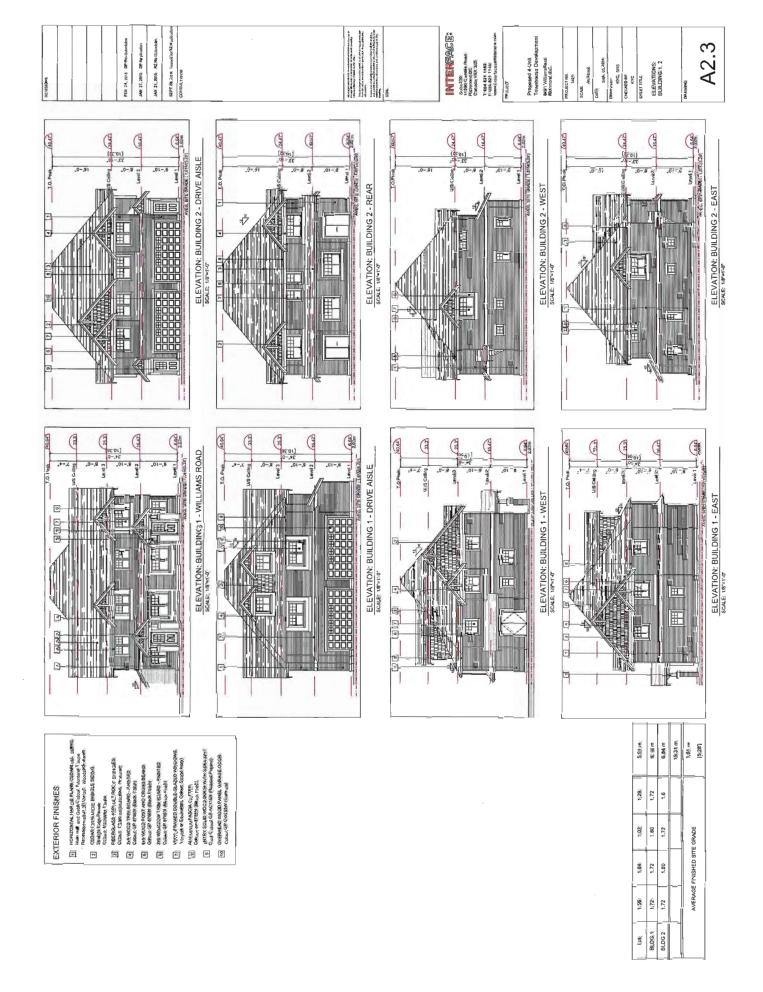

#### Official Community Plan (OCP) Compliance – Arterial Road Developments

The proposed development is generally consistent with the Development Permit Guidelines for multiple-family projects contained in the Official Community Plan (OCP). The proposed height, siting and orientation of the buildings respect the massing of the existing single-family homes to the north and the townhouse developments to the east and west. The front units are  $2\frac{1}{2}$  storeys in height and the rear units are two (2) storeys in height; this massing will be further developed and controlled through the Development Permit process.

#### Built Form and Architectural Character

A Development Permit processed to a satisfactory level is a requirement of zoning approval. Through the Development Permit, the following issues are to be further examined:

- Demonstrate compliance with Development Permit Guidelines for multiple-family projects in the 2041 Official Community Plan Bylaw 9000.
- Refinement of the proposed building form.
- Address potential privacy concerns through landscaping and built form.
- Site grading plans to ensure the survival of protected hedgerow.
- Refinement of the outdoor amenity area design.
- Review of a sustainability strategy for the development proposal.
- Provision of a convertible unit and other accessibility/aging-in-place features.