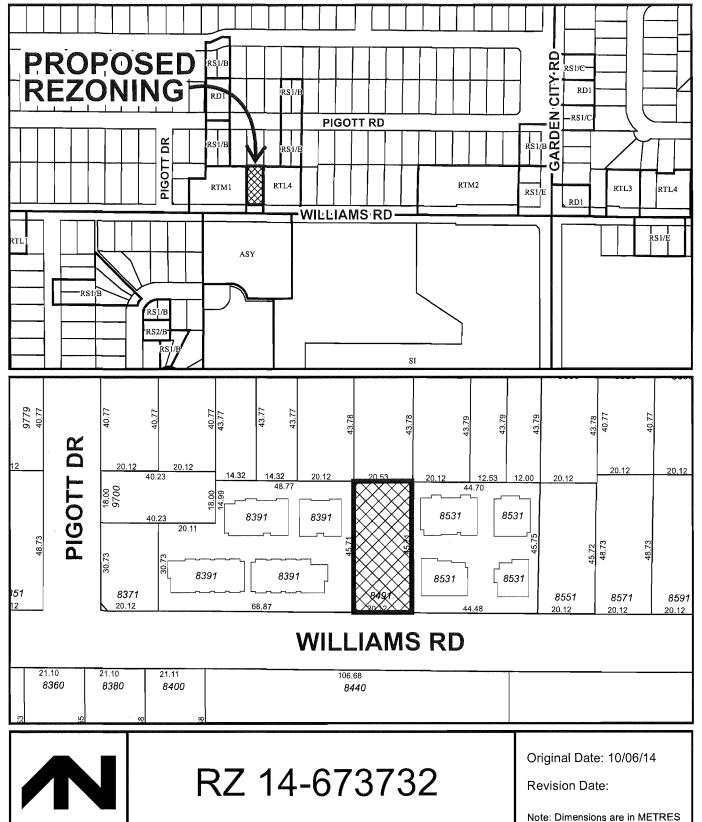

RZ 14-673732

Re:

Director of Development

Application by Casa Mia Projects Ltd. for Rezoning at 8491 Williams Road from

Single Detached (RS1/E) to Low Density Townhouses (RTL4)

#### Origin

Casa Mia Projects Ltd. has applied to the City of Richmond for permission to rezone 8491 Williams Road (Attachment 1) from "Single Detached (RS1/E)" zone to "Low Density Townhouses (RTL4)" zone in order to permit the development of four (4) townhouse units with vehicle accesses from 8391 Williams Road and 8531 Williams Road. A preliminary site plan, building elevations, and landscape plan are contained in Attachment 2.

#### **Surrounding Development**

To the North: Existing single-family homes on lots zoned "Single Detached (RS1/E)".

To the East: A 10-unit townhouse complex with access from Williams Road. A Public Rights

of Passage Statutory Rights-of-Way is registered on title of this property (8531 Williams Road) to provide vehicle access to the subject site. 8531 Williams Road

is zoned "Low Density Townhouses (RTL4)".

To the South: Across Williams Road, the Church of Jesus Christ of Latter-Day Saints on a lot

zoned "Assembly (ASY)".

To the West: A 15-unit townhouse complex with access from Williams Road. A Cross-Access

Easement is registered on title of this property (8391 Williams Road) to provide vehicle access to the subject site. 8391 Williams Road is zoned "Medium Density

Townhouses (RTM1)".

#### Variance Requested

Based on the review of the current site plan for the project, the following variances are being requested:

- 1. Reduce the minimum lot width on local arterial road from 40.0 m to 20.12 m.
- 2. Allow one (1) small car parking stall in each of the side-by-side garages (four (4) small car stalls in total).