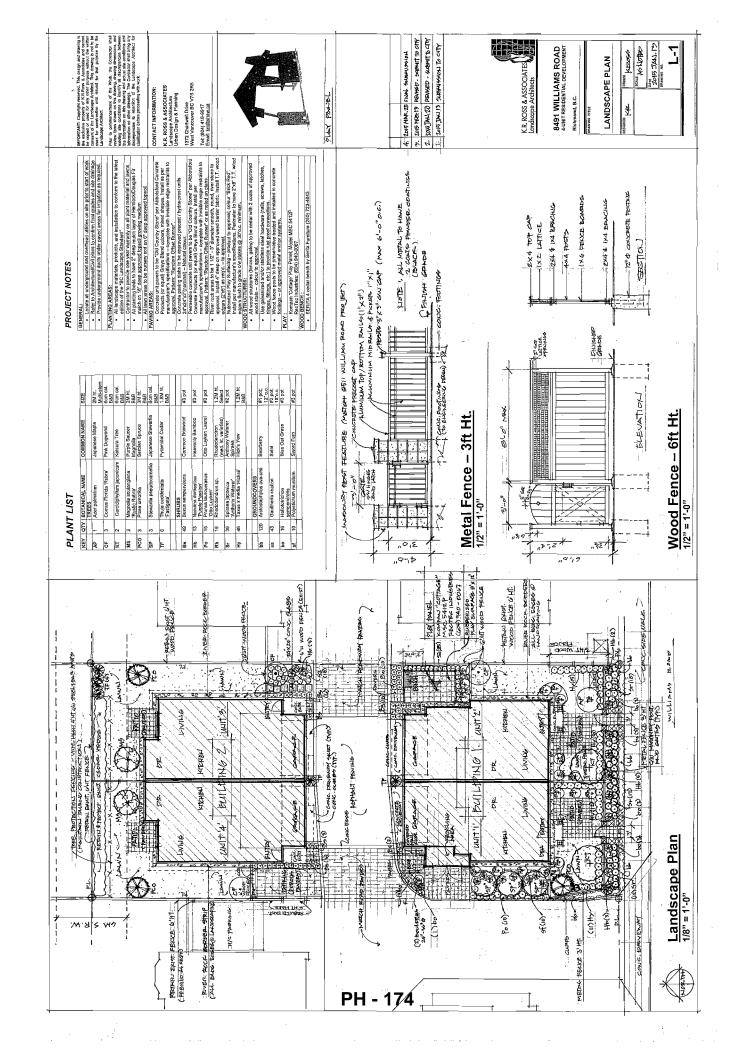

#### Origin

Casa Mia Projects Ltd. has applied to the City of Richmond for permission to rezone 8491 Williams Road (Attachment 1) from "Single Detached (RS1/E)" zone to "Low Density Townhouses (RTL4)" zone in order to permit the development of four (4) townhouse units with vehicle accesses from 8391 Williams Road and 8531 Williams Road. A preliminary site plan, building elevations, and landscape plan are contained in Attachment 2.

#### Official Community Plan (OCP) Compliance – Arterial Road Developments

The proposed development is generally consistent with the Development Permit Guidelines for multiple-family projects contained in the Official Community Plan (OCP). The proposed height, siting and orientation of the buildings respect the massing of the existing single-family homes to the north and the townhouse developments to the east and west. The front units are  $2\frac{1}{2}$  storeys in height and the rear units are two (2) storeys in height; this massing will be further developed and controlled through the Development Permit process.

#### Tree Retention

A Topographic Survey was submitted in support of the application. No tree within the property lines, on neighbouring properties within 2 m of the property line or has a crown (dripline) encroaching on the property was identified. An existing hedgerow located along the rear (north) property line is proposed to be protected and retained. Tree protection fencing will be installed around the hedge prior to any construction activities (including demolition) occurring on-site. In addition, proof that the owner has entered into a contract with a Certified Arborist to monitor all works to be done near or within the protection zone will be required prior to final adoption of the rezoning bylaw.

In order to ensure that the protected hedgerow will not be damaged during construction, a Tree Survival Security will be required as part of the Landscape Letter of Credit at Development Permit stage. No Landscape Letter of Credit will be returned until the post-construction assessment report, prepared by the Arborist, confirming the protected hedgerow survived the construction, is reviewed by staff.

#### **Amenity Space**

The applicant is proposing a contribution in-lieu of on-site indoor amenity space in the amount of \$4,000 as per the Official Community Plan (OCP) and Council Policy.

Outdoor amenity space will be provided on-site. Based on the preliminary design, the size of the proposed outdoor amenity space complies with the Official Community Plan (OCP) requirements of 6 m² per unit. Staff will work with the applicant at the Development Permit stage to ensure the configuration and design of the outdoor amenity space meets the Development Permit Guidelines in the OCP.