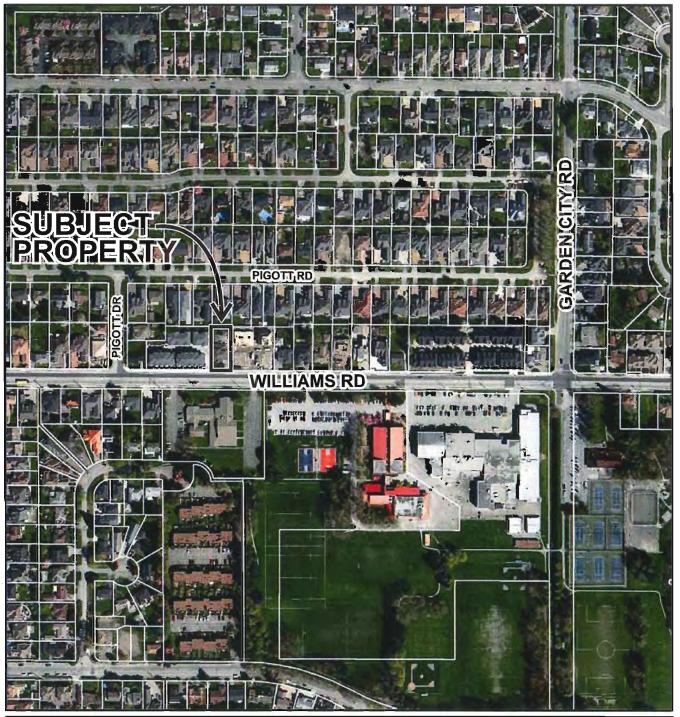

#### Origin

Casa Mia Projects Ltd. has applied to the City of Richmond for permission to rezone 8491 Williams Road (Attachment 1) from "Single Detached (RS1/E)" zone to "Low Density Townhouses (RTL4)" zone in order to permit the development of four (4) townhouse units with vehicle accesses from 8391 Williams Road and 8531 Williams Road. A preliminary site plan, building elevations, and landscape plan are contained in Attachment 2.

#### **Surrounding Development**

To the North: Existing single-family homes on lots zoned "Single Detached (RS1/E)".

To the East: A 10-unit townhouse complex with access from Williams Road. A Public Rights

of Passage Statutory Rights-of-Way is registered on title of this property (8531 Williams Road) to provide vehicle access to the subject site. 8531 Williams Road

is zoned "Low Density Townhouses (RTL4)".

To the South: Across Williams Road, the Church of Jesus Christ of Latter-Day Saints on a lot

zoned "Assembly (ASY)".

To the West: A 15-unit townhouse complex with access from Williams Road. A Cross-Access

Easement is registered on title of this property (8391 Williams Road) to provide vehicle access to the subject site. 8391 Williams Road is zoned "Medium Density

Townhouses (RTM1)".