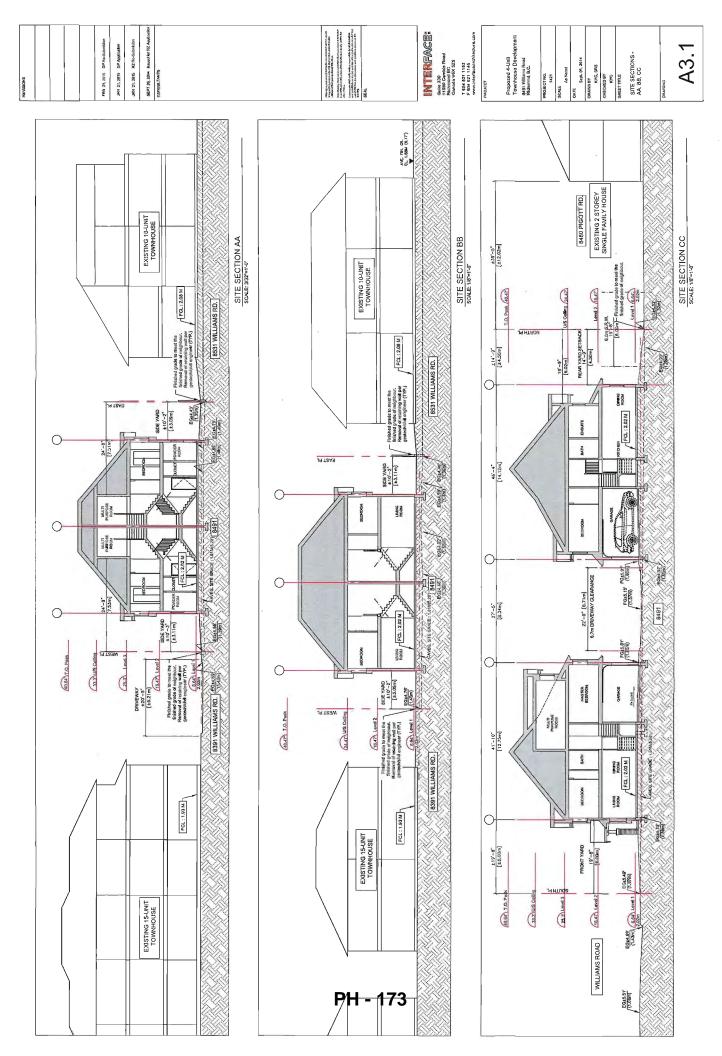

#### Official Community Plan (OCP) Compliance – Arterial Road Developments

The proposed development is generally consistent with the Development Permit Guidelines for multiple-family projects contained in the Official Community Plan (OCP). The proposed height, siting and orientation of the buildings respect the massing of the existing single-family homes to the north and the townhouse developments to the east and west. The front units are  $2\frac{1}{2}$  storeys in height and the rear units are two (2) storeys in height; this massing will be further developed and controlled through the Development Permit process.

#### Tree Retention

A Topographic Survey was submitted in support of the application. No tree within the property lines, on neighbouring properties within 2 m of the property line or has a crown (dripline) encroaching on the property was identified. An existing hedgerow located along the rear (north) property line is proposed to be protected and retained. Tree protection fencing will be installed around the hedge prior to any construction activities (including demolition) occurring on-site. In addition, proof that the owner has entered into a contract with a Certified Arborist to monitor all works to be done near or within the protection zone will be required prior to final adoption of the rezoning bylaw.