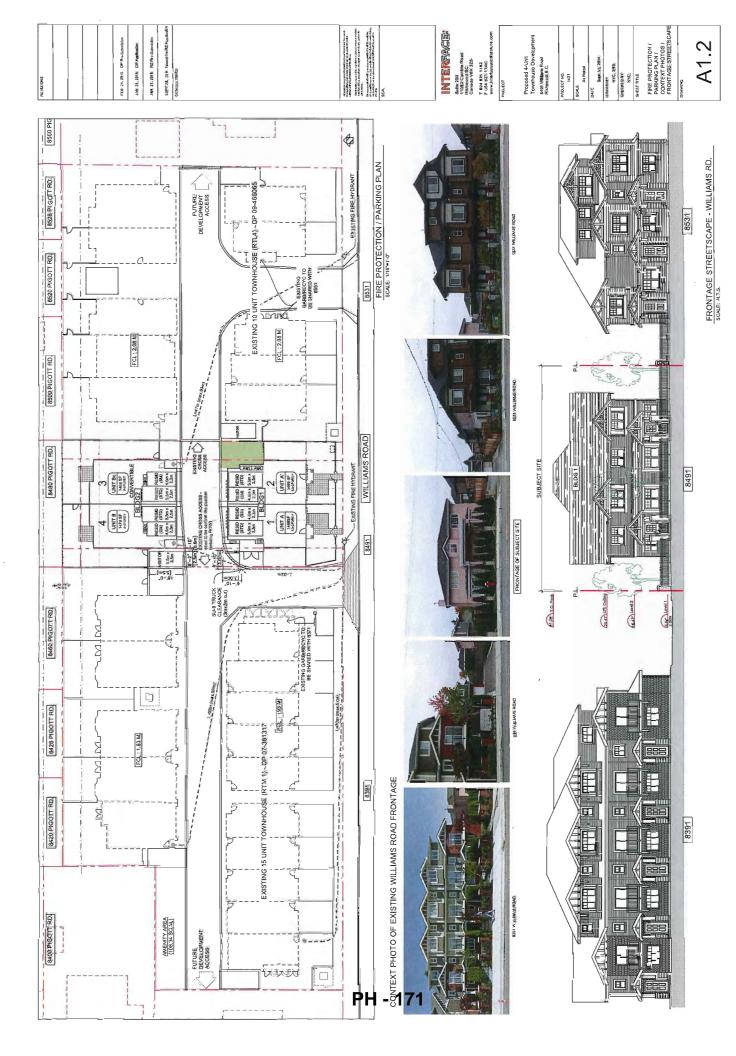

#### **Surrounding Development**

To the North: Existing single-family homes on lots zoned "Single Detached (RS1/E)".

To the East: A 10-unit townhouse complex with access from Williams Road. A Public Rights

of Passage Statutory Rights-of-Way is registered on title of this property (8531 Williams Road) to provide vehicle access to the subject site. 8531 Williams Road

is zoned "Low Density Townhouses (RTL4)".

To the South: Across Williams Road, the Church of Jesus Christ of Latter-Day Saints on a lot

zoned "Assembly (ASY)".

To the West: A 15-unit townhouse complex with access from Williams Road. A Cross-Access

Easement is registered on title of this property (8391 Williams Road) to provide vehicle access to the subject site. 8391 Williams Road is zoned "Medium Density

Townhouses (RTM1)".

#### Transportation and Site Access

No direct vehicular access is permitted to Williams Road. Main vehicular access to this new townhouse project is to be from Williams Road through the existing Access Easements (BB4000608 and BB4000609) on the adjacent property to the west (at 8391 Williams Road). This access arrangement was envisioned when the original Rezoning and Development Permit applications for the adjacent townhouse development at 8391 Williams Road were approved by Council in 2011 to facilitate on site trunk turning at 8391 Williams Road and 8491 Williams Road. This access point is required to be widened to meet current City's standards (i.e., 7.5 m at the property line and taper from the property line at 5:1 to a minimum width of 6.7 m within the site). A Public Right-of-Passage (PROP) Statutory Right-of-Way (SRW) over the entire area of the widened driveway on the subject site and the internal manoeuvring aisle will be secured as a condition of rezoning.

A Public Rights of Passage (PROP) Statutory Rights-of-Way (SRW) BB3003951 (Plan BCP51723) providing access to the subject site through the townhouse development to the east is also registered on title of 8531 Williams Road. The developer is proposing to utilize this PROP SRW as a secondary access to the subject development site.