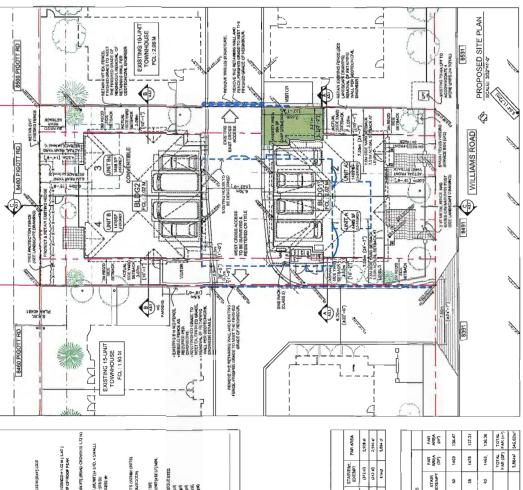

#### Origin

Casa Mia Projects Ltd. has applied to the City of Richmond for permission to rezone 8491 Williams Road (Attachment 1) from "Single Detached (RS1/E)" zone to "Low Density Townhouses (RTL4)" zone in order to permit the development of four (4) townhouse units with vehicle accesses from 8391 Williams Road and 8531 Williams Road. A preliminary site plan, building elevations, and landscape plan are contained in Attachment 2.

#### Variance Requested

Based on the review of the current site plan for the project, the following variances are being requested:

- 1. Reduce the minimum lot width on local arterial road from 40.0 m to 20.12 m.
- 2. Allow one (1) small car parking stall in each of the side-by-side garages (four (4) small car stalls in total).

Staff support the first variance since the subject site is an orphan lot located between two (2) recently developed townhouse complexes. Transportation staff support the second variance to allow one (1) small car stall in each of the side-by-side double car garages.

#### **Amenity Space**

The applicant is proposing a contribution in-lieu of on-site indoor amenity space in the amount of \$4,000 as per the Official Community Plan (OCP) and Council Policy.

Outdoor amenity space will be provided on-site. Based on the preliminary design, the size of the proposed outdoor amenity space complies with the Official Community Plan (OCP) requirements of 6 m² per unit. Staff will work with the applicant at the Development Permit stage to ensure the configuration and design of the outdoor amenity space meets the Development Permit Guidelines in the OCP.

#### Transportation and Site Access

No direct vehicular access is permitted to Williams Road. Main vehicular access to this new townhouse project is to be from Williams Road through the existing Access Easements (BB4000608 and BB4000609) on the adjacent property to the west (at 8391 Williams Road). This access arrangement was envisioned when the original Rezoning and Development Permit applications for the adjacent townhouse development at 8391 Williams Road were approved by Council in 2011 to facilitate on site trunk turning at 8391 Williams Road and 8491 Williams Road. This access point is required to be widened to meet current City's standards (i.e., 7.5 m at the property line and taper from the property line at 5:1 to a minimum width of 6.7 m within the site). A Public Right-of-Passage (PROP) Statutory Right-of-Way (SRW) over the entire area of the widened driveway on the subject site and the internal manoeuvring aisle will be secured as a condition of rezoning.

A Public Rights of Passage (PROP) Statutory Rights-of-Way (SRW) BB3003951 (Plan BCP51723) providing access to the subject site through the townhouse development to the east is also registered on title of 8531 Williams Road. The developer is proposing to utilize this PROP SRW as a secondary access to the subject development site.