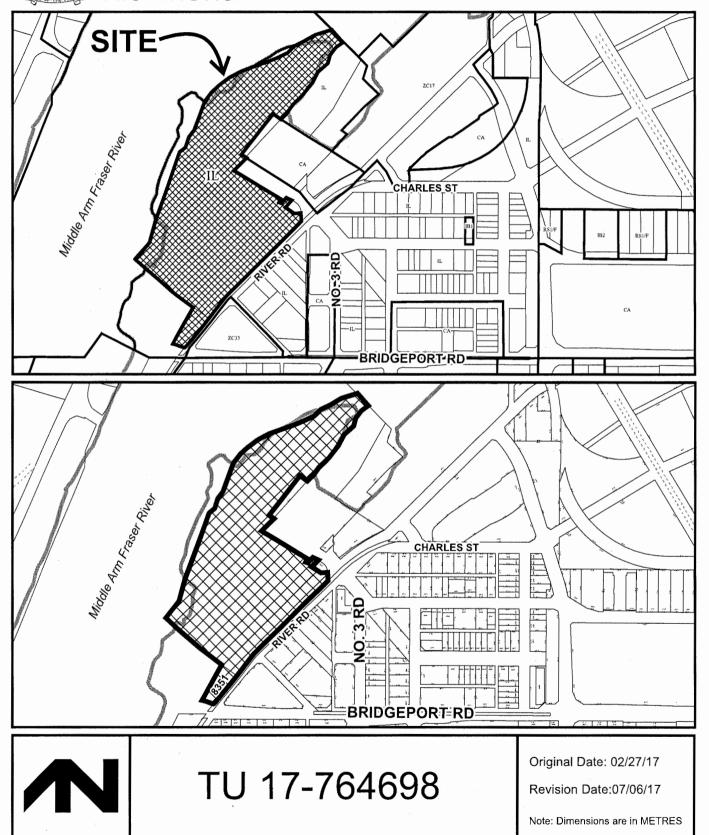

File:

TU 17-764698

Director, Development

.

Re:

Application by Firework Productions Ltd. for a Temporary Commercial Use Permit at 8351 River Road and Duck Island (Lot 87 Section 21 Block 5 North

Permit at 8351 River Road and Duck Island (Lot 87 Secti Range 6 West Plan 34592)

## Origin

Firework Productions Ltd. has applied to the City of Richmond for a Temporary Commercial Use Permit (TCUP) to allow a seasonal night market event generally from May to October and a winter festival generally occurring in December at 8351 River Road and Duck Island (Lot 87, Section 21 Block 5 North Range 6 West Plan 34592) (herein called the subject site) (Attachment 1). The seasonal night market event from May to October (herein called the summer event) is proposed for 2018, 2019 and 2020. The winter festival generally occurring in December is proposed for 2017, 2018 and 2019.

# City of Richmond

TU 17-764698

Original Date: 02/28/17

Revision Date: 06/07/17

Note: Dimensions are in METRES