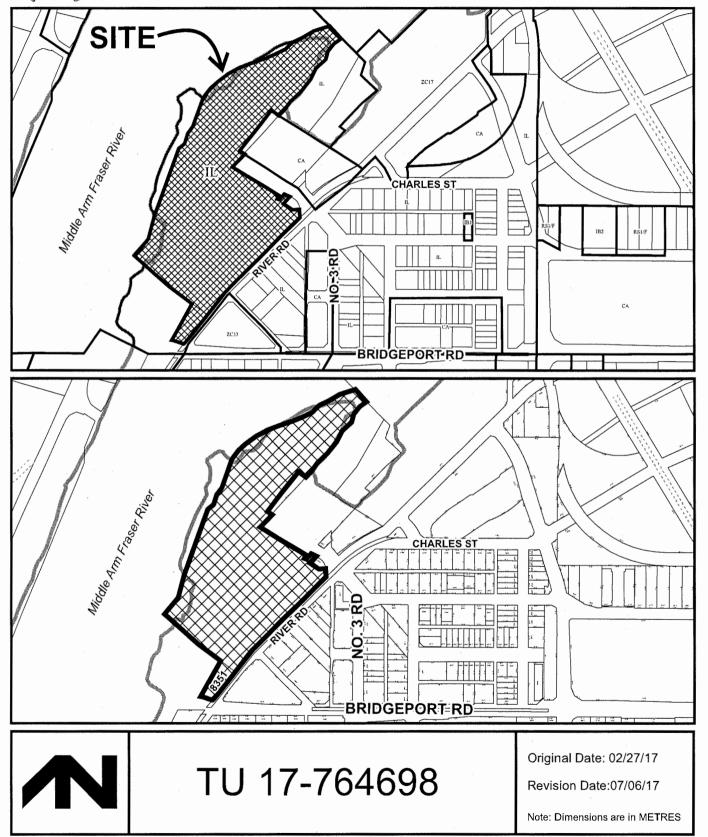

## Origin

Firework Productions Ltd. has applied to the City of Richmond for a Temporary Commercial Use Permit (TCUP) to allow a seasonal night market event generally from May to October and a winter festival generally occurring in December at 8351 River Road and Duck Island (Lot 87, Section 21 Block 5 North Range 6 West Plan 34592) (herein called the subject site) (Attachment 1). The seasonal night market event from May to October (herein called the summer event) is proposed for 2018, 2019 and 2020. The winter festival generally occurring in December is proposed for 2017, 2018 and 2019.

## **Surrounding Development**

The subject site is located along the Fraser River in the north portion of the Bridgeport Village Sub Area in the City Centre Area Plan (CCAP). Development immediately surrounding the subject site is as follows:

- To the north: Fraser River.
- To the east: Fraser River/foreshore area and River Rock Casino and Resort zoned "Casino Hotel Commercial (ZC17)".
- To the south: "Light Industrial (IL)" and "High Rise Commercial City Centre (ZC33)" zoned properties on the south side of River Road.
- To the west: Property owned by the Port of Vancouver and the Airport Connector Bridge.