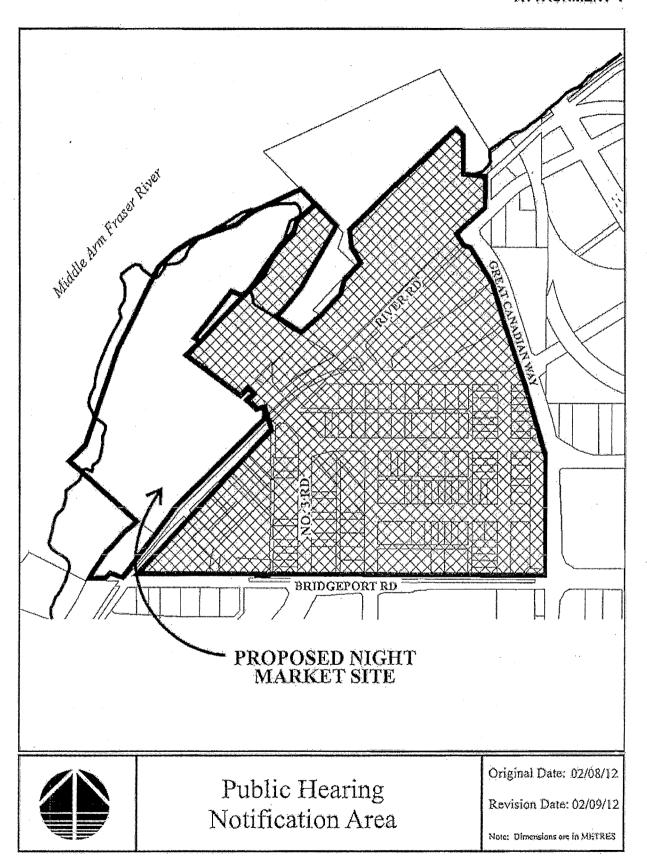

Should Planning Committee and Council endorse the staff recommendation, the application will be forwarded to a Public Hearing, where any area resident or interested party will have an opportunity to comment. In accordance with the previous public hearing notification area

undertaken for the original TCUP in 2012 and subsequent renewal, staff recommend an expanded notification area bounded by Bridgeport Road to the south, Great Canadian Way to the East and Fraser River to the west and north (Attachment 4).