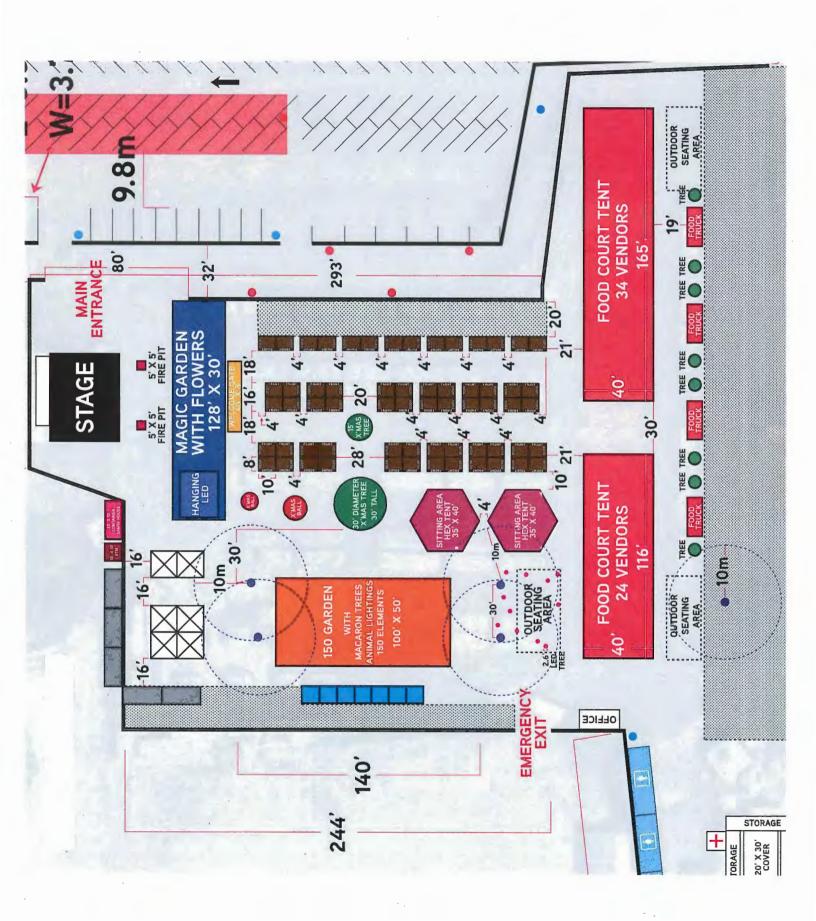

## **Event Description - Winter Event**

The proposal for a winter festival on the subject site is a new event proposed by the applicant. The winter festival event is proposed during the month of December in 2017, 2018 and 2019. The organization and structure of the winter festival is similar to the event during the summer as the event will have a number of commercial/retail and food vendors. Also similar to the summer event is on-site entertainment and themed displays in support of the winter festival (Attachment 6 – winter festival site plan). The following are some key highlights of the winter festival event:

- Up to 70 commercial/retail and 60 food vendors.
- Supporting services (washroom, first aid, security, garbage/recycling).
- On-site entertainment activities and displays.
- A majority of the event will be outdoors, however larger tent structures are proposed to
  provide shelter to the food vendors with separate tent structures for eating/seating areas.
  Building permits will be required for these tent structures to ensure compliance with BC
  Building Code.
- Seasonal winter festival lights and themed illumination displays will be located throughout the event site.
- 1.480 dedicated off-street parking stalls on the subject site for event purposes.
- Additional days of operation are included in the TCUP for the winter event in late
  November and the first week of January to allow the event organizer to operate during
  these days in the event a significant weather event reduces operational days in December.

Attachment 5: Summer Market Event Site Plan Attachment 6: Winter Festival Event Site Plan