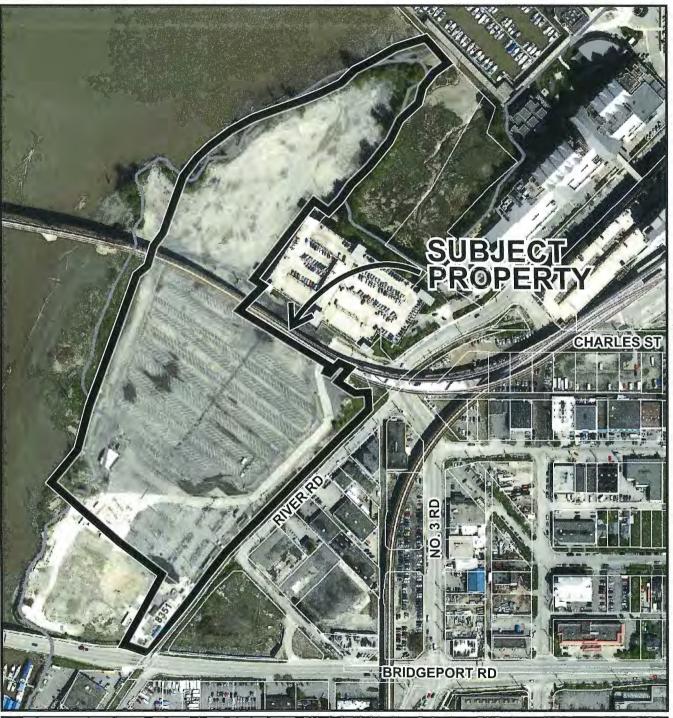

## Origin

Firework Productions Ltd. has applied to the City of Richmond for a Temporary Commercial Use Permit (TCUP) to allow a seasonal night market event generally from May to October and a winter festival generally occurring in December at 8351 River Road and Duck Island (Lot 87, Section 21 Block 5 North Range 6 West Plan 34592) (herein called the subject site) (Attachment 1). The seasonal night market event from May to October (herein called the summer event) is proposed for 2018, 2019 and 2020. The winter festival generally occurring in December is proposed for 2017, 2018 and 2019.

## **Surrounding Development**

The subject site is located along the Fraser River in the north portion of the Bridgeport Village Sub Area in the City Centre Area Plan (CCAP). Development immediately surrounding the subject site is as follows:

- To the north: Fraser River.
- To the east: Fraser River/foreshore area and River Rock Casino and Resort zoned "Casino Hotel Commercial (ZC17)".
- To the south: "Light Industrial (IL)" and "High Rise Commercial City Centre (ZC33)" zoned properties on the south side of River Road.
- To the west: Property owned by the Port of Vancouver and the Airport Connector Bridge.