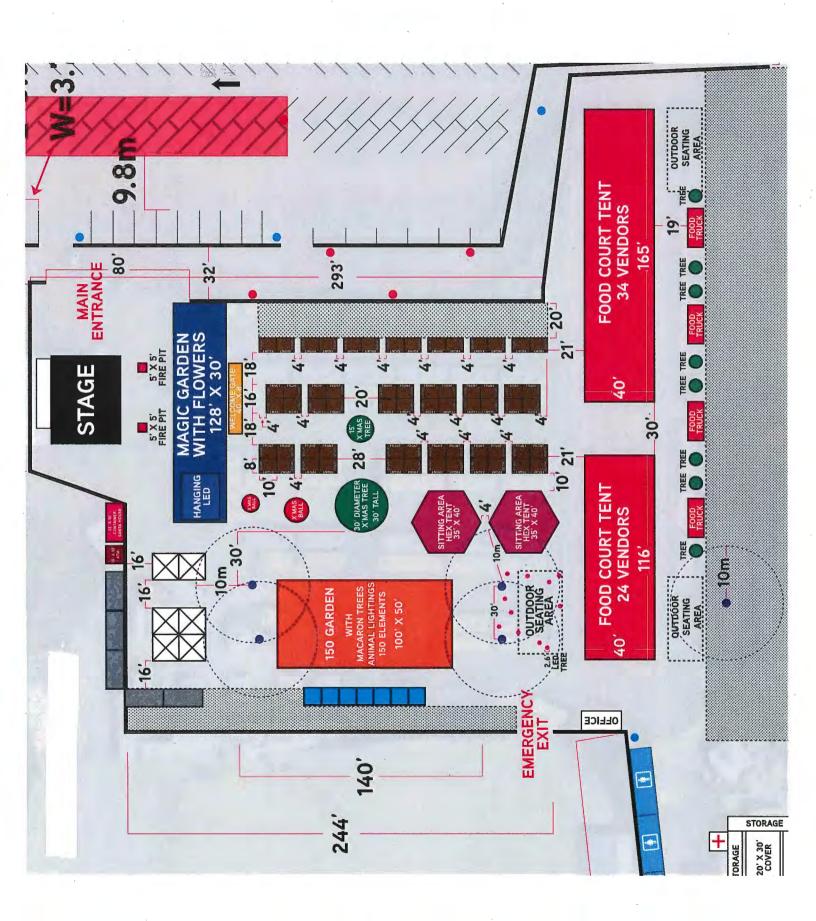

## **Event Description - Winter Event**

The proposal for a winter festival on the subject site is a new event proposed by the applicant. The winter festival event is proposed during the month of December in 2017, 2018 and 2019. The organization and structure of the winter festival is similar to the event during the summer as the event will have a number of commercial/retail and food vendors. Also similar to the summer event is on-site entertainment and themed displays in support of the winter festival (Attachment 6 – winter festival site plan). The following are some key highlights of the winter festival event:

- Up to 70 commercial/retail and 60 food vendors.
- Supporting services (washroom, first aid, security, garbage/recycling).
- On-site entertainment activities and displays.
- A majority of the event will be outdoors, however larger tent structures are proposed to
  provide shelter to the food vendors with separate tent structures for eating/seating areas.
  Building permits will be required for these tent structures to ensure compliance with BC
  Building Code.
- Seasonal winter festival lights and themed illumination displays will be located throughout the event site.
- 1.480 dedicated off-street parking stalls on the subject site for event purposes.
- Additional days of operation are included in the TCUP for the winter event in late
  November and the first week of January to allow the event organizer to operate during
  these days in the event a significant weather event reduces operational days in December.

Attachment 5: Summer Market Event Site Plan Attachment 6: Winter Festival Event Site Plan