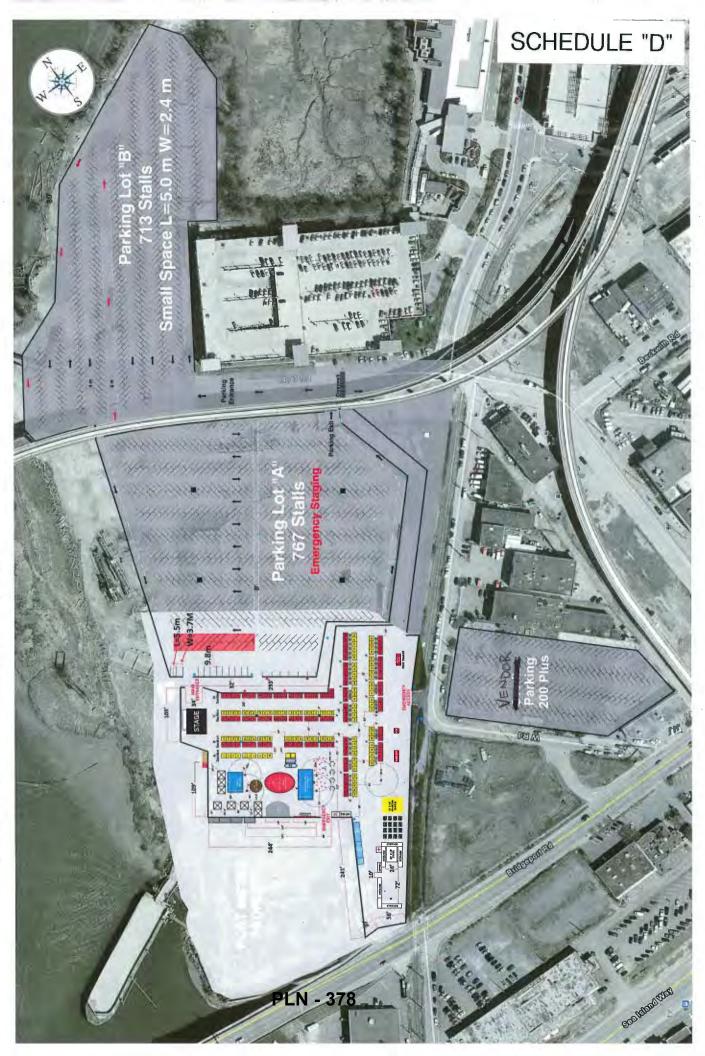

- Up to 150 commercial/retail vendor booths and 120 food vendor booths.
- Supporting services (washroom, first aid, security, garbage/recycling).
- On-site entertainment activities and displays.
- Open from mid-May to the end of October on Friday, Saturday, Sundays and Statutory holiday evenings (where applicable) from 7 pm to 11 pm/midnight (Attachment 2).
- Provisions for 1,480 dedicated off-street parking stalls on the subject site for event purposes. The applicant has also secured 200 parking stalls on other off-site properties they have leased for the next three year period for the purposes of use by vendors for parking purposes.

## Transportation - Parking and Traffic Management

Transportation staff have reviewed the TCUP application for both the summer event and winter festival. The following is a summary of parking and traffic management provisions specific to the summer event:

- 1,480 parking stalls available on the subject site is sufficient for the proposed event (note: parking stalls must be free. In past years, the event organizer has charged an admission fee at the entrance gate for all attendees to the event).
- Event organizer has secured 200 stalls on properties leased through to 2020 on West Road close to the event site for the purposes of vendor parking. This parking arrangement for event vendors opens up more available parking on the Duck Island site dedicated to event attendees. In the event this arrangement for vendor parking is no longer in place, a suitable contingency plan will need to be developed by the applicant to the satisfaction of Transportation staff. A requirement in the TCUP terms and conditions will be for the event organizer to confirm their lease agreement annually prior to the start of each summer event season or suitable contingency plan approved by Transportation staff.
- Submission and approval of a Traffic Management Plan (TMP) by the City's Transportation staff and implementation of the TMP by a professional traffic control company. The cost of developing the TMP and all costs of implementing the plan by a professional traffic control company is at the applicant's sole cost.