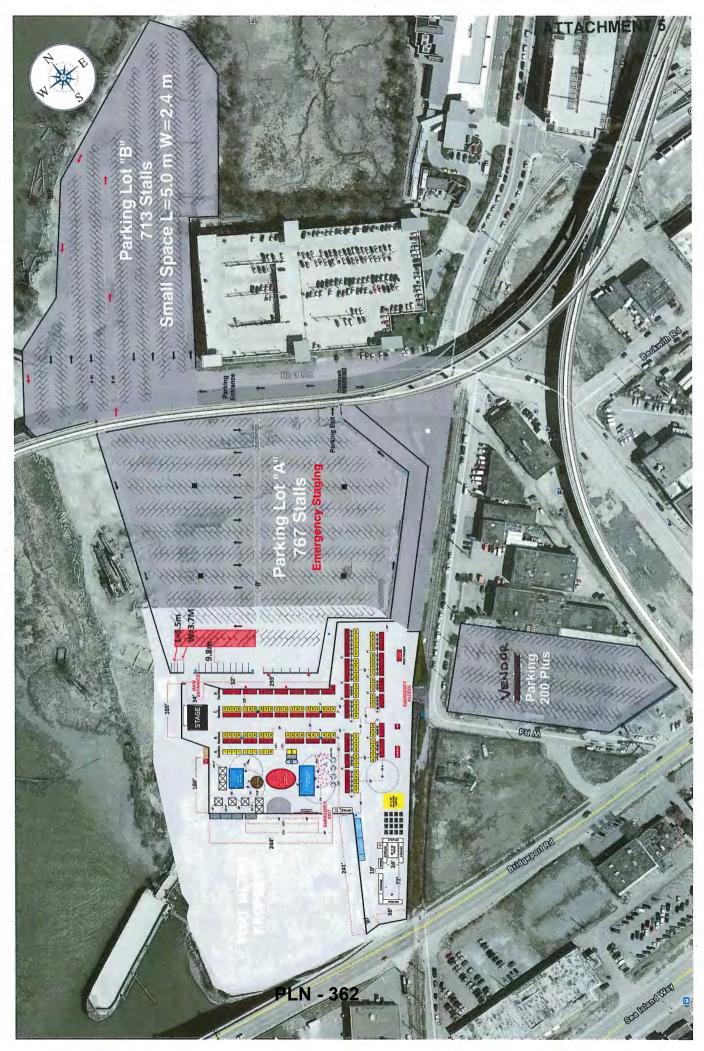

## **Event Description - Summer Event**

The proposal for the summer event (May to October for 2018, 2019 and 2020) is similar compared to previous operations on the subject site. The event will consist of an outdoor market composed of food and commercial retail vendors in conjunction with a variety of entertainment and other accessory activities and functions in support of the market event (Attachment 5 – summer event site plan). The following are some key highlights of the summer event proposed over the 2018 to 2020 period:

- Up to 150 commercial/retail vendor booths and 120 food vendor booths.
- Supporting services (washroom, first aid, security, garbage/recycling).
- On-site entertainment activities and displays.
- Open from mid-May to the end of October on Friday, Saturday, Sundays and Statutory holiday evenings (where applicable) from 7 pm to 11 pm/midnight (Attachment 2).
- Provisions for 1,480 dedicated off-street parking stalls on the subject site for event purposes. The applicant has also secured 200 parking stalls on other off-site properties they have leased for the next three year period for the purposes of use by vendors for parking purposes.

- 1,480 parking stalls available on the subject site is sufficient for the proposed event (note: parking stalls must be free. In past years, the event organizer has charged an admission fee at the entrance gate for all attendees to the event).
- Event organizer has secured 200 stalls on properties leased through to 2020 on West Road close to the event site for the purposes of vendor parking. This parking arrangement for event vendors opens up more available parking on the Duck Island site dedicated to event attendees. In the event this arrangement for vendor parking is no longer in place, a suitable contingency plan will need to be developed by the applicant to the satisfaction of Transportation staff. A requirement in the TCUP terms and conditions will be for the event organizer to confirm their lease agreement annually prior to the start of each summer event season or suitable contingency plan approved by Transportation staff.
- Submission and approval of a Traffic Management Plan (TMP) by the City's Transportation staff and implementation of the TMP by a professional traffic control company. The cost of developing the TMP and all costs of implementing the plan by a professional traffic control company is at the applicant's sole cost.