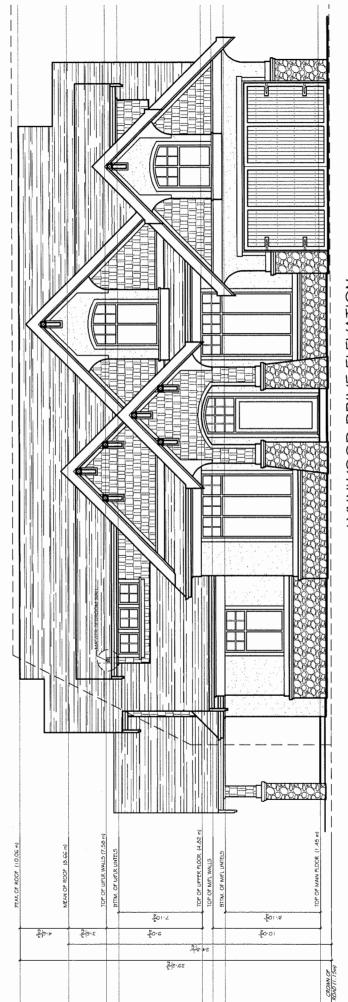

# Architectural Character and Landscaping for Corner Lot

The applicant has submitted preliminary conceptual plans showing the proposed architectural elevations of the corner lot dwelling (proposed Lot A) at the intersection of Granville Avenue and the north-south aligned new road (Attachment 6).

Prior to final adoption of the rezoning bylaw, the applicant is required to register a legal agreement on Title to ensure that the Building Permit application and ensuing development of the corner lot is generally consistent with the submitted conceptual plans, to the satisfaction of the Director of Development. Building Permit plans must comply with all City regulations and staff will ensure that the plans are generally consistent with the registered legal agreement.

Attachment 2: Proposed Subdivision Plan

Attachment 3: Development Application Data Sheet

Attachment 4: Laurelwood Sub-Area Plan Location Map

Attachment 5: Tree Management Diagram

Attachment 6: Conceptual Building Elevations