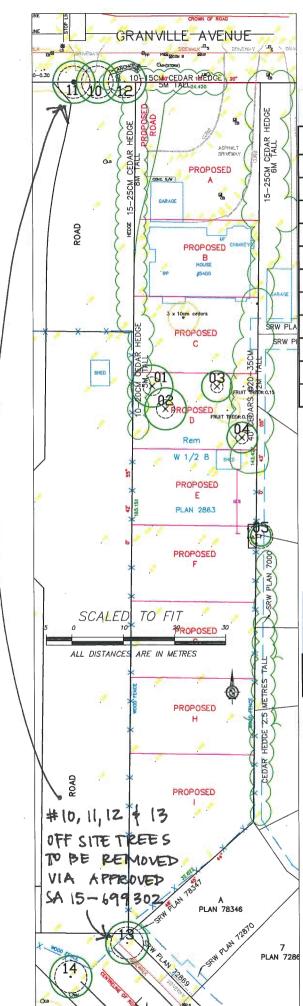

# **Tree Retention and Replacement**

A Certified Arborist's Report was submitted by the applicant, which identifies tree species, assesses tree structure and condition, and provides recommendations on tree retention and removal relative to the proposed development. The report assesses four bylaw-sized trees on the subject site; one tree on neighbouring properties to the east, and five trees in the north-south aligned new road.

The Arborist's recommendations include protecting the one tree (tag #5) located on adjacent neighbouring properties (30/30 cm dbh pyramid Cedar) and removing four trees (tag# 1 to 4) located on the subject site (two 30 cm DBH Plum trees, 20 cm and 12/12 cm DBH Apple trees) due to their poor condition. Tree Preservation staff have reviewed the Arborist's Report, conducted an on-site visual tree assessment, and concur with the Arborist's recommendations.

There are five trees (tag#10 through 14) located on the north-south aligned new road and McKay Neighbourhood Park expansion being developed along the west edge of the subject site. The four trees (tag#10 through 13) were approved for removal through the neighbouring townhouse rezoning (RZ 12-610630) to accommodate the north-south aligned new road. The one tree (tag #14) located on McKay Neighbourhood Park is being reviewed as part of the required park improvements associated with the servicing agreement for the neighbouring townhouse rezoning (SA 15-699302).

# Tree Protection

One tree (tag #5) on neighbouring properties is to be retained and protected. The applicant has submitted a tree protection plan showing the trees to be retained and the measures taken to protect them during development stage (Attachment 5). To ensure that the tree identified for retention is protected at development stage, the applicant is required to complete the following items:

- Prior to final adoption of the rezoning bylaw, submission to the City of a contract with a
  Certified Arborist for the supervision of all works conducted within or in close proximity to
  the tree protection zone. The contract must include the scope of work required, the number
  of proposed monitoring inspections at specified stages of construction, any special measures
  required to ensure tree protection, and a provision for the arborist to submit a
  post-construction impact assessment to the City for review.
- Prior to demolition of the existing dwelling on the subject site, installation of tree protection fencing around the tree to be retained. Tree protection fencing must be installed to City standard in accordance with the City's Tree Protection Information Bulletin Tree-03 prior to any works being conducted on-site, and remain in place until construction and landscaping on-site is completed.

# Tree Replacement

For the removal of the four trees on-site (tag# 1 through 4), the OCP tree replacement ratio goal of 2:1 requires eight replacement trees. Consistent with Council Policy No. 5032 for Tree Planting (Universal), the applicant has proposed to plant and maintain two trees on each of the nine proposed lots; for a total of 18 trees, including the eight required replacement trees.

As per Tree Protection Bylaw No. 8057, based on the size of on-site trees being proposed for removal, required replacement trees shall be of the following minimum sizes:

| No. of Replacement Trees | Minimum Caliper of Deciduous<br>Replacement Tree | Minimum Height of Coniferous<br>Replacement Tree |
|--------------------------|--------------------------------------------------|--------------------------------------------------|
| 8                        | 6 cm                                             | 3.5 m                                            |