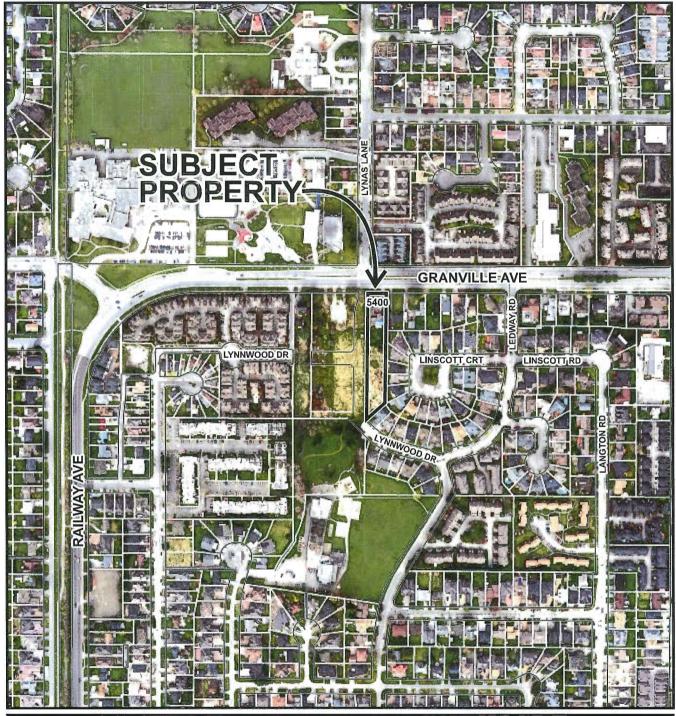

# Origin

Westmark Developments Ltd. has applied to the City of Richmond for permission to rezone the property at 5400 Granville Avenue from the "Single Detached (RS1/E)" zone to the "Single Detached (RS2/B)" zone, to permit the property to be subdivided into nine lots, with vehicle access from the new road under construction (Attachment 1).

On this basis, it is recommended that Richmond Zoning Bylaw 8500, Amendment Bylaw 9818 be introduced and given first reading.

Sara Badyal, M. Arch, MCIP, RPP

Sava Badyal.

Planner 2

(604-276-4282)

SB:blg

Attachment 1: Location Map and Aerial Photo