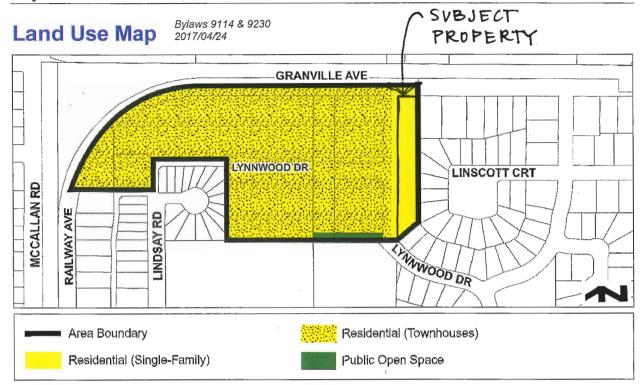

# Official Community Plan/Laurelwood Sub-Area Plan

The Official Community Plan (OCP) land use designation for the subject site is "Neighbourhood Residential (NRES)". The Laurelwood Sub-Area Plan land use designation for the subject site is "Residential (Single-Family)" (Attachment 4). The proposed rezoning and subdivision would comply with these designations.

Attachment 2: Proposed Subdivision Plan

Attachment 3: Development Application Data Sheet

Attachment 4: Laurelwood Sub-Area Plan Location Map

Attachment 5: Tree Management Diagram

Attachment 6: Conceptual Building Elevations