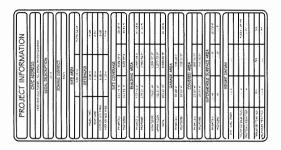

# **Development Application Data Sheet**

Development Applications Department

RZ 13-644678 Attachment 3

Address:

5400 Granville Avenue

Applicant:

Westmark Developments Ltd.

Planning Area(s):

Laurelwood Sub-Area (Blundell)

|                         | Existing                               | Proposed                                                                                                                                                                                                                                                                                                                           |
|-------------------------|----------------------------------------|------------------------------------------------------------------------------------------------------------------------------------------------------------------------------------------------------------------------------------------------------------------------------------------------------------------------------------|
| Owner:                  | S-8132 Holdings Ltd., Inc. No. 0689976 |                                                                                                                                                                                                                                                                                                                                    |
| Site Size (m²):         | 3,766.5 m <sup>2</sup>                 | Road Dedication       115.5 m²         Lot A       538.4 m²         Lot B       361.0 m²         Lot C       361.0 m²         Lot D       361.0 m²         Lot E       361.0 m²         Lot F       361.0 m²         Lot G       361.0 m²         Lot H       361.0 m²         Lot I       585.6 m²         Total       3,766.5 m² |
| Land Uses:              | Residential                            | Residential                                                                                                                                                                                                                                                                                                                        |
| OCP Designation:        | Neighbourhood Residential Complies     |                                                                                                                                                                                                                                                                                                                                    |
| Area Plan Designation:  | Residential (Single-Family)            | Complies                                                                                                                                                                                                                                                                                                                           |
| 702 Policy Designation: | N/A                                    | N/A                                                                                                                                                                                                                                                                                                                                |
| Zoning:                 | Single Detached (RS1/E)                | Single Detached (RS2/B)                                                                                                                                                                                                                                                                                                            |
| Number of Units:        | 1 single detached house                | 10 dwelling units (9 single detached houses, including 1 secondary suite)                                                                                                                                                                                                                                                          |

| On Future<br>Subdivided Lots  | Bylaw Requirement                                                                                                                                                                                                                                                                                                                                  | Proposed                                                                                                                                                                                                                                                                                                                                                      | Variance       |
|-------------------------------|----------------------------------------------------------------------------------------------------------------------------------------------------------------------------------------------------------------------------------------------------------------------------------------------------------------------------------------------------|---------------------------------------------------------------------------------------------------------------------------------------------------------------------------------------------------------------------------------------------------------------------------------------------------------------------------------------------------------------|----------------|
| Floor Area Ratio:             | Max. 0.55 for lot<br>area up to 464.5 m <sup>2</sup><br>plus 0.3 for area in<br>excess of 464.5 m <sup>2</sup>                                                                                                                                                                                                                                     | 0.55                                                                                                                                                                                                                                                                                                                                                          | None permitted |
| Buildable Floor Area*:        | Lot A: Max. 277.6 m² (2,988.5 ft²)<br>Lot B: Max. 198.5 m² (2,137.1 ft²)<br>Lot B: Max. 198.5 m² (2,137.1 ft²)<br>Lot D: Max. 198.5 m² (2,137.1 ft²)<br>Lot E: Max. 198.5 m² (2,137.1 ft²)<br>Lot F: Max. 198.5 m² (2,137.1 ft²)<br>Lot G: Max. 198.5 m² (2,137.1 ft²)<br>Lot H: Max. 198.5 m² (2,137.1 ft²)<br>Lot H: Max. 291.8 m² (3,140.9 ft²) | Lot A: Max. 277.6 m² (2,988.5 ft²) Lot B: Max. 198.5 m² (2,137.1 ft²) Lot B: Max. 198.5 m² (2,137.1 ft²) Lot D: Max. 198.5 m² (2,137.1 ft²) Lot E: Max. 198.5 m² (2,137.1 ft²) Lot F: Max. 198.5 m² (2,137.1 ft²) Lot F: Max. 198.5 m² (2,137.1 ft²) Lot G: Max. 198.5 m² (2,137.1 ft²) Lot H: Max. 198.5 m² (2,137.1 ft²) Lot H: Max. 291.8 m² (3,140.9 ft²) | None permitted |
| Lot Coverage (% of lot area): | Building: Max. 45%<br>Non-porous Surfaces: Max. 70%<br>Total: Max. 70%                                                                                                                                                                                                                                                                             | Building: Max. 45%<br>Non-porous Surfaces: Max. 70%<br>Total: Max. 70%                                                                                                                                                                                                                                                                                        | None           |

| On Future<br>Subdivided Lots | Bylaw Requirement                                                                                                                                                             | Proposed                                                                                                                                                                                                                                      | Variance |
|------------------------------|-------------------------------------------------------------------------------------------------------------------------------------------------------------------------------|-----------------------------------------------------------------------------------------------------------------------------------------------------------------------------------------------------------------------------------------------|----------|
| Lot Size:                    | Min. 360 m²                                                                                                                                                                   | Lot A: 538.4 m <sup>2</sup> Lot B: 361 m <sup>2</sup> Lot C: 361 m <sup>2</sup> Lot D: 361 m <sup>2</sup> Lot E: 361 m <sup>2</sup> Lot F: 361 m <sup>2</sup> Lot G: 361 m <sup>2</sup> Lot H: 361 m <sup>2</sup> Lot I: 585.6 m <sup>2</sup> | None     |
| Lot Dimensions:              | Width: Min. 12 m<br>Depth: Min. 24 m                                                                                                                                          | Width: 14.79 m to 23.99 m<br>Depth: 24.41 m to 26.75 m                                                                                                                                                                                        | None     |
| Setbacks:                    | Corner Lot A Front: Min. 6 m Rear: Min. 1.2 m Exterior Side: Min. 6 m Interior Side: Min. 1.8 m  Interior Lots B - I Front: Min. 6 m Interior Side: Min. 1.2 m Rear: Min. 6 m | Corner Lot A Front: 6 m Rear: 1.2 m Exterior Side: 6 m Interior Side: 1.8 m (with allowable projections) Interior Lots B - I Front: will comply Interior Side: will comply Rear: will comply                                                  | None     |
| Height:                      | Residential Vertical Envelope<br>(Max 9 m)                                                                                                                                    | Residential Vertical Envelope<br>(Max 9 m)                                                                                                                                                                                                    | None     |
| Off-street Parking Spaces:   | 2 per lot                                                                                                                                                                     | 2 per lot                                                                                                                                                                                                                                     | None     |

<sup>\*</sup> Preliminary estimate; not inclusive of garage; exact building size to be determined through zoning bylaw compliance review at Building Permit stage.