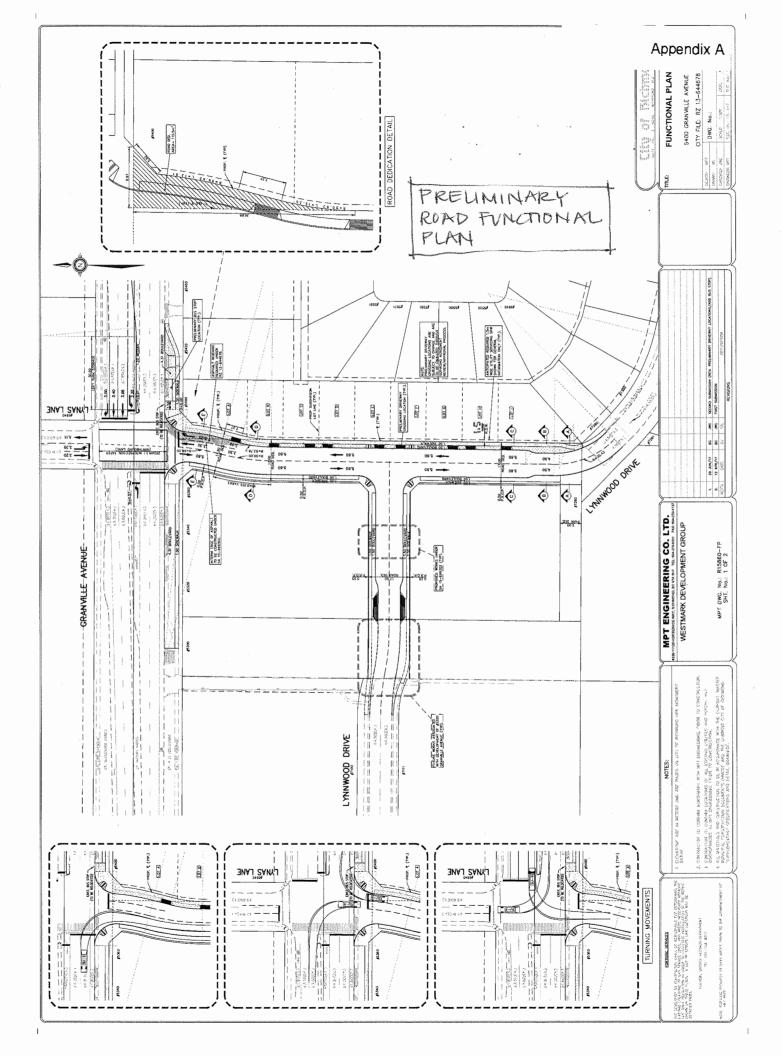

# **Transportation and Site Access**

The design and construction of the north-south aligned new road fronting the subject site, Granville Avenue and Lynas Lane intersection improvements, east-west aligned new road and engineering infrastructure was secured to an interim standard through the neighbouring townhouse development to the west (via RZ 12-610630 and SA 15-699302). The works are

secured, but not yet constructed. Should the applicant wish to proceed with development of the subject site prior to the completion of the adjacent works, the required Servicing Agreement shall include design and construction of the fronting north-south aligned new road, intersection improvements and engineering infrastructure as described in Attachment 7.

The north-south aligned new road fronting the proposed nine single-family lots was dedicated and Servicing Agreement secured to an interim standard. Prior to final adoption of the rezoning bylaw, the applicant is required to provide road dedication on the northwest corner of the subject site to complete the south leg of the Granville Avenue and Lynas Lane intersection.

The applicant is required to enter into a Servicing Agreement to complete frontage improvements along Granville Avenue and to complete the north-south aligned new road to the ultimate design (as per SA 15-699302), as described in Attachment 7.

Vehicle access to all of the proposed lots, including the proposed corner lot, is required to be from the north-south aligned new road as per Residential Lot (Vehicular) Access Regulation Bylaw No. 7222. Registration of a legal agreement on Title is required prior to rezoning adoption, ensuring that the north-south aligned new road construction be completed prior to occupancy of any buildings on the subject site.

# Site Servicing and Frontage Improvements

The proposed nine lot subdivision is anticipated to be serviced through the fronting north-south aligned new road as noted above. Prior to rezoning approval, the applicant is required to provide utilities SRWs along the west edge of the subject site for service connections to the proposed lots and connection of the sanitary sewer to the existing sanitary sewer in Lynnwood Drive to the southwest of the subject site. Also prior to rezoning approval, the applicant is required to enter into a Servicing Agreement for the design and construction of required engineering infrastructure improvements, as described in Attachment 7.