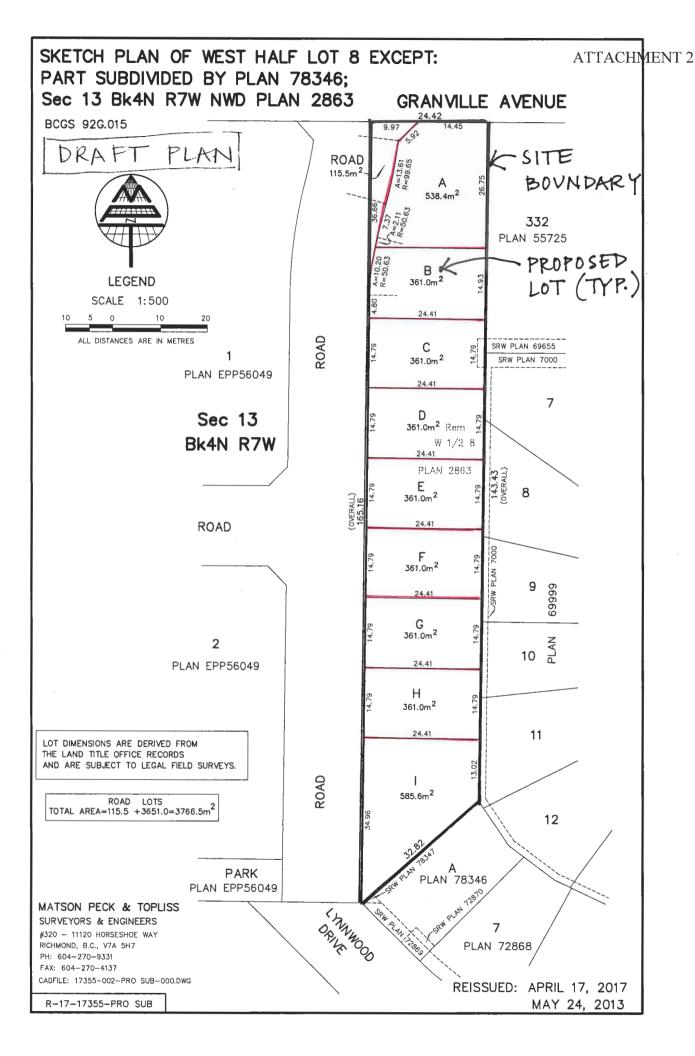

The proposed subdivision plan is included in Attachment 2.

Attachment 2: Proposed Subdivision Plan

Attachment 3: Development Application Data Sheet

Attachment 4: Laurelwood Sub-Area Plan Location Map

Attachment 5: Tree Management Diagram

Attachment 6: Conceptual Building Elevations

Laurelwood Sub-Area (Blundell)

|                         | Existing                               | Proposed                                                                                                                                                                                                                                                                                                                           |
|-------------------------|----------------------------------------|------------------------------------------------------------------------------------------------------------------------------------------------------------------------------------------------------------------------------------------------------------------------------------------------------------------------------------|
| Owner:                  | S-8132 Holdings Ltd., Inc. No. 0689976 |                                                                                                                                                                                                                                                                                                                                    |
| Site Size (m²):         | 3,766.5 m <sup>2</sup>                 | Road Dedication       115.5 m²         Lot A       538.4 m²         Lot B       361.0 m²         Lot C       361.0 m²         Lot D       361.0 m²         Lot E       361.0 m²         Lot F       361.0 m²         Lot G       361.0 m²         Lot H       361.0 m²         Lot I       585.6 m²         Total       3,766.5 m² |
| Land Uses:              | Residential                            | Residential                                                                                                                                                                                                                                                                                                                        |
| OCP Designation:        | Neighbourhood Residential Complies     |                                                                                                                                                                                                                                                                                                                                    |
| Area Plan Designation:  | Residential (Single-Family)            | Complies                                                                                                                                                                                                                                                                                                                           |
| 702 Policy Designation: | N/A                                    | N/A                                                                                                                                                                                                                                                                                                                                |
| Zoning:                 | Single Detached (RS1/E)                | Single Detached (RS2/B)                                                                                                                                                                                                                                                                                                            |
| Number of Units:        | 1 single detached house                | 10 dwelling units (9 single detached houses, including 1 secondary suite)                                                                                                                                                                                                                                                          |

| On Future<br>Subdivided Lots | Bylaw Requirement                                                                                                                                                             | Proposed                                                                                                                                                                                                                                      | Variance |
|------------------------------|-------------------------------------------------------------------------------------------------------------------------------------------------------------------------------|-----------------------------------------------------------------------------------------------------------------------------------------------------------------------------------------------------------------------------------------------|----------|
| Lot Size:                    | Min. 360 m²                                                                                                                                                                   | Lot A: 538.4 m <sup>2</sup> Lot B: 361 m <sup>2</sup> Lot C: 361 m <sup>2</sup> Lot D: 361 m <sup>2</sup> Lot E: 361 m <sup>2</sup> Lot F: 361 m <sup>2</sup> Lot G: 361 m <sup>2</sup> Lot H: 361 m <sup>2</sup> Lot I: 585.6 m <sup>2</sup> | None     |
| Lot Dimensions:              | Width: Min. 12 m<br>Depth: Min. 24 m                                                                                                                                          | Width: 14.79 m to 23.99 m<br>Depth: 24.41 m to 26.75 m                                                                                                                                                                                        | None     |
| Setbacks:                    | Corner Lot A Front: Min. 6 m Rear: Min. 1.2 m Exterior Side: Min. 6 m Interior Side: Min. 1.8 m  Interior Lots B - I Front: Min. 6 m Interior Side: Min. 1.2 m Rear: Min. 6 m | Corner Lot A Front: 6 m Rear: 1.2 m Exterior Side: 6 m Interior Side: 1.8 m (with allowable projections) Interior Lots B - I Front: will comply Interior Side: will comply Rear: will comply                                                  | None     |
| Height:                      | Residential Vertical Envelope<br>(Max 9 m)                                                                                                                                    | Residential Vertical Envelope<br>(Max 9 m)                                                                                                                                                                                                    | None     |
| Off-street Parking Spaces:   | 2 per lot                                                                                                                                                                     | 2 per lot                                                                                                                                                                                                                                     | None     |