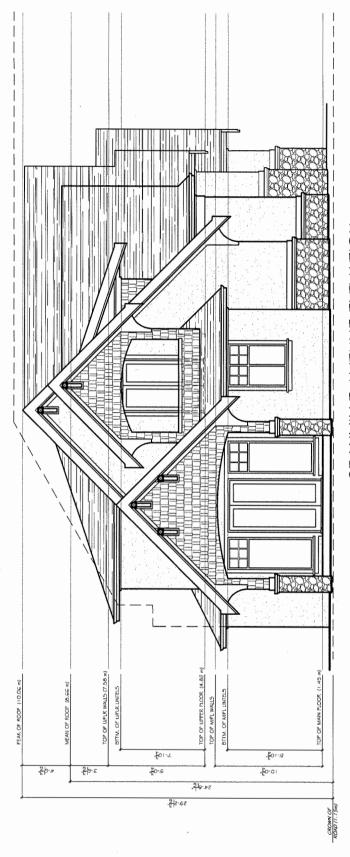

# Architectural Character and Landscaping for Corner Lot

The applicant has submitted preliminary conceptual plans showing the proposed architectural elevations of the corner lot dwelling (proposed Lot A) at the intersection of Granville Avenue and the north-south aligned new road (Attachment 6).

Prior to final adoption of the rezoning bylaw, the applicant is required to register a legal agreement on Title to ensure that the Building Permit application and ensuing development of the corner lot is generally consistent with the submitted conceptual plans, to the satisfaction of the Director of Development. Building Permit plans must comply with all City regulations and staff will ensure that the plans are generally consistent with the registered legal agreement.

Attachment 2: Proposed Subdivision Plan

Attachment 3: Development Application Data Sheet

Attachment 4: Laurelwood Sub-Area Plan Location Map

Attachment 5: Tree Management Diagram

Attachment 6: Conceptual Building Elevations