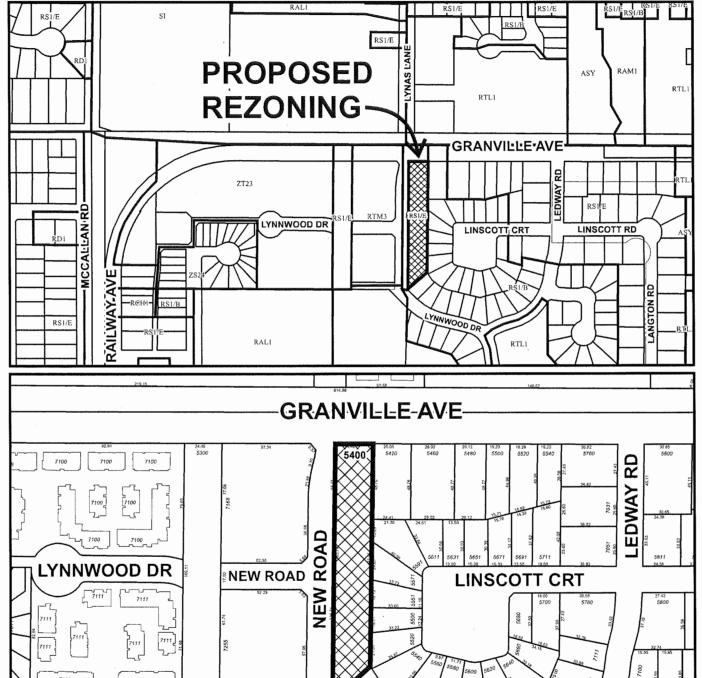

# Origin

Westmark Developments Ltd. has applied to the City of Richmond for permission to rezone the property at 5400 Granville Avenue from the "Single Detached (RS1/E)" zone to the "Single Detached (RS2/B)" zone, to permit the property to be subdivided into nine lots, with vehicle access from the new road under construction (Attachment 1).

The proposed subdivision plan is included in Attachment 2.

# **Surrounding Development**

Development immediately surrounding the subject site is as follows:

To the North: Across Granville Avenue, a 9-unit townhouse complex on a lot zoned "Low Density Townhouses (RTL1)".

To the South: Single-family dwellings on lots zoned "Single Detached (RS1/B)" and across Lynwood Drive, McKay Neighbourhood Park, on a City-owned lot zoned

"School & Institutional Use (SI)".

To the East: Single-family dwellings on lots zoned "Single Detached (RS1/B)".

To the West: Across the new road under construction, a 43-unit townhouse complex under

construction (RZ 12-610630 approved April 24, 2017 and DP 15-708644, approved May 8, 2017) on lots zoned "Medium Density Townhouses (RTM3)".