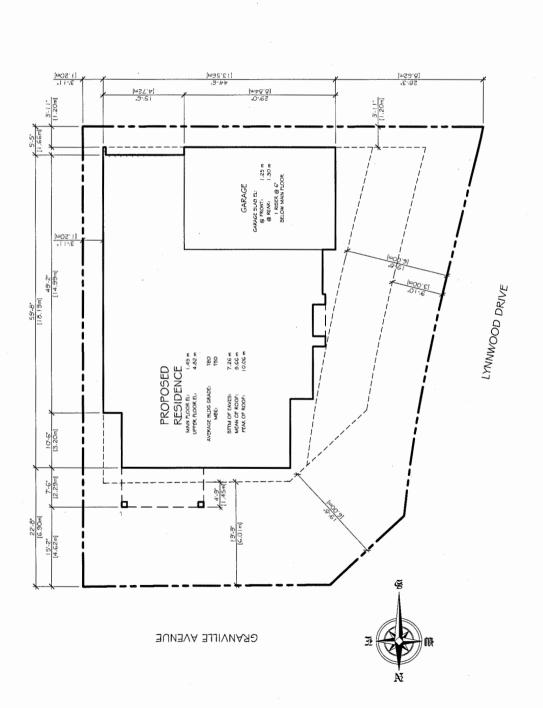

# Architectural Character and Landscaping for Corner Lot

The applicant has submitted preliminary conceptual plans showing the proposed architectural elevations of the corner lot dwelling (proposed Lot A) at the intersection of Granville Avenue and the north-south aligned new road (Attachment 6).

Prior to final adoption of the rezoning bylaw, the applicant is required to register a legal agreement on Title to ensure that the Building Permit application and ensuing development of the corner lot is generally consistent with the submitted conceptual plans, to the satisfaction of the Director of Development. Building Permit plans must comply with all City regulations and staff will ensure that the plans are generally consistent with the registered legal agreement.

The applicant is also required to submit a Landscape Plan prepared by a Registered Landscape Architect for the front yard of the propose Lot A. As stated above, the applicant is required to provide a landscape security based on 100% of the cost estimate provided by the Landscape Architect, prior to final adoption of the rezoning bylaw.