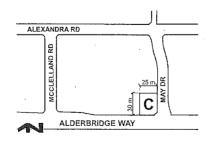

## Background

On July 28, 2014, Council approved the rezoning (RZ 10-528877) and Development Permit (DP 13-650988) to develop the subject neighbourhood commercial centre (Attachment 5) on the properties at 4751 McClelland Road and 9251 Alderbridge Way. The approved design for 9251 Alderbridge Way includes a number of buildings, including a large anchor building at the west edge of the site and the subject smaller building at the corner of future May Drive and Alderbridge Way (area 'C' in the proposed text amendment Bylaw 9256).

The intent of the subject zoning text amendment application is to allow the relocation of an existing private liquor store LRS license from 8080 Park Road (Attachment 3) to a new location in the subject neighbourhood commercial shopping centre. Specifically, the proposal would allow a 322 m<sup>2</sup> (3,466 ft<sup>2</sup>) liquor store in the building addressed 9291 Alderbridge Way (on the property at 9251 Alderbridge Way). The existing liquor store is 278.7 m<sup>2</sup> (3,000ft<sup>2</sup>) in area.