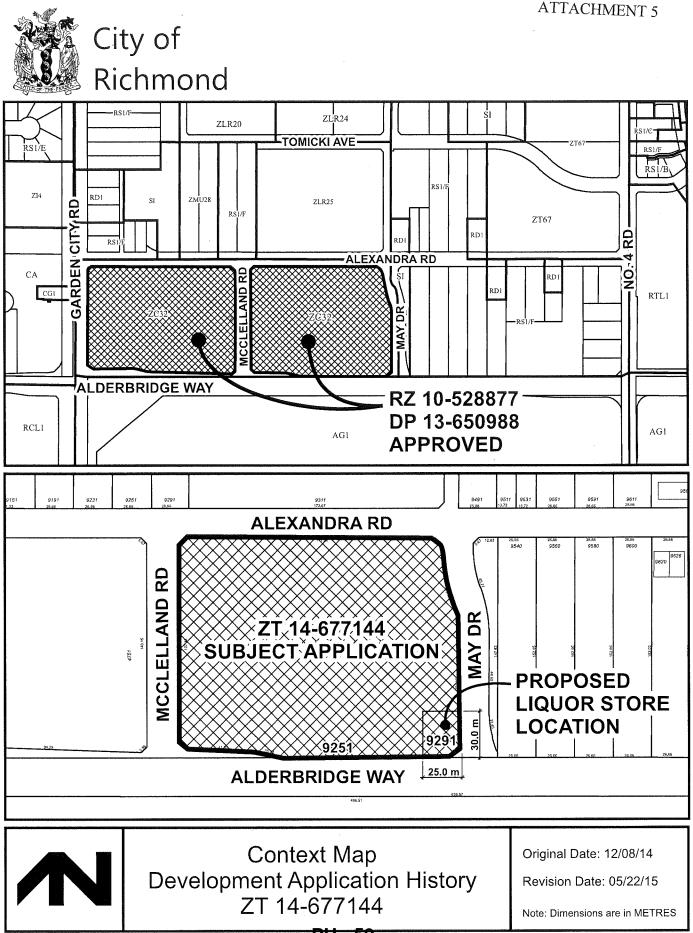

## Background

On July 28, 2014, Council approved the rezoning (RZ 10-528877) and Development Permit (DP 13-650988) to develop the subject neighbourhood commercial centre (Attachment 5) on the properties at 4751 McClelland Road and 9251 Alderbridge Way. The approved design for 9251 Alderbridge Way includes a number of buildings, including a large anchor building at the west edge of the site and the subject smaller building at the corner of future May Drive and Alderbridge Way (area 'C' in the proposed text amendment Bylaw 9256).

The intent of the subject zoning text amendment application is to allow the relocation of an existing private liquor store LRS license from 8080 Park Road (Attachment 3) to a new location in the subject neighbourhood commercial shopping centre. Specifically, the proposal would allow a 322 m<sup>2</sup> (3,466 ft<sup>2</sup>) liquor store in the building addressed 9291 Alderbridge Way (on the property at 9251 Alderbridge Way). The existing liquor store is 278.7 m<sup>2</sup> (3,000ft<sup>2</sup>) in area.

### ATTACHMENT 1

ZT 14-677144

Revision Date

Note: Dimensions are in METRES

PH - 56