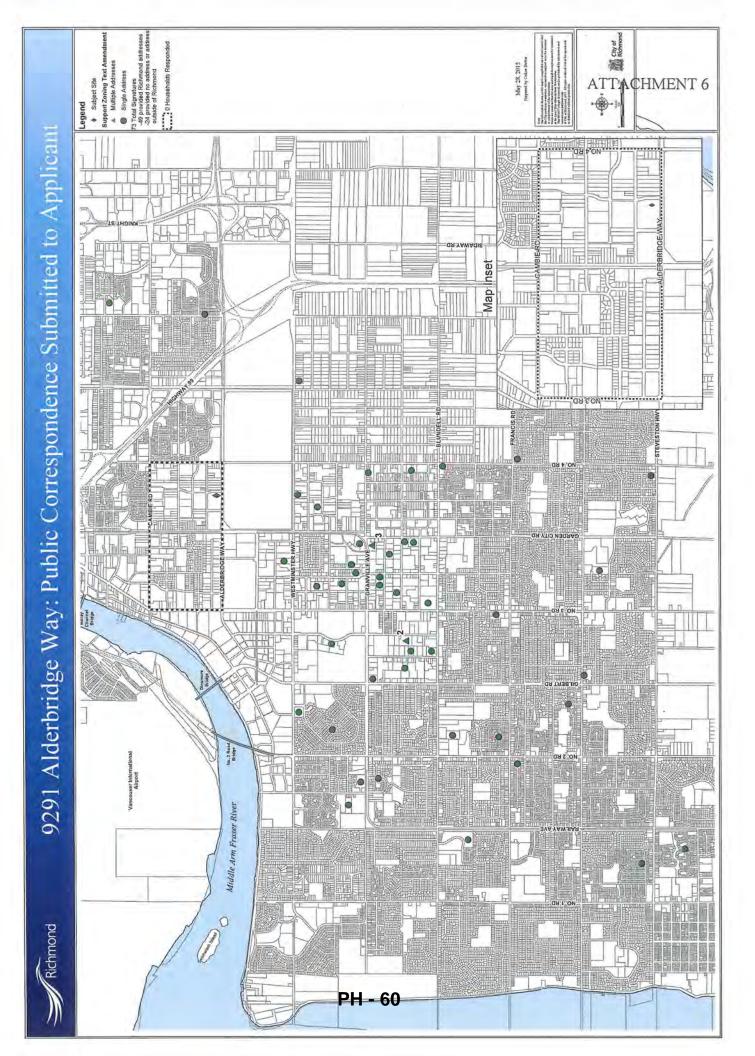

Maps, prepared by staff, are attached to this report showing household locations for form letters in support of the proposal submitted to the applicant during the on-site polling (Attachment 6).

## Additional Public Consultation Undertaken by Applicant

The summary report and form letters indicate that 73 customers polled at the existing private liquor store location completed form letters in support of the proposal between April 28, 2015 and May 7, 2015. The form letters received in support of the proposal include 49 civic addresses within Richmond.

#### Letters received:

- 60 Letters of support within the City of Richmond
- 9 Letters of support outside the City of Richmond
- 3 Households without addresses available
- 1 Not signed

#### **On-site Polling:**

- 73 letters of support were received in support of the liquor store relocation
- 60 Letters of support within the City of Richmond
- 9 Letters of support outside the City of Richmond
- 3 Households without addresses available
- 1 Letter was unsigned