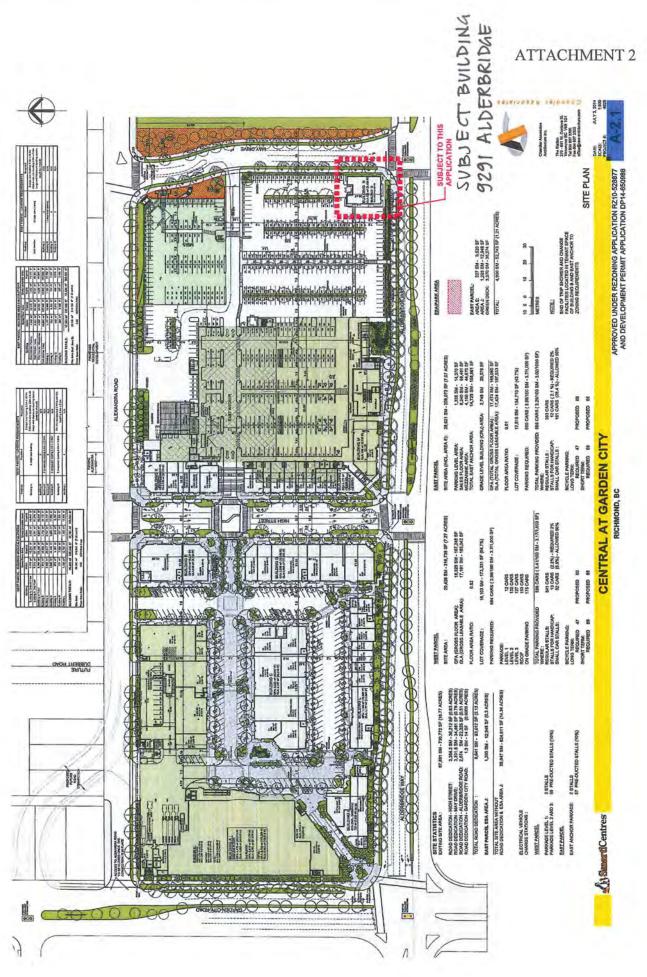

## Background

On July 28, 2014, Council approved the rezoning (RZ 10-528877) and Development Permit (DP 13-650988) to develop the subject neighbourhood commercial centre (Attachment 5) on the properties at 4751 McClelland Road and 9251 Alderbridge Way. The approved design for 9251 Alderbridge Way includes a number of buildings, including a large anchor building at the west edge of the site and the subject smaller building at the corner of future May Drive and Alderbridge Way (area 'C' in the proposed text amendment Bylaw 9256).

The intent of the subject zoning text amendment application is to allow the relocation of an existing private liquor store LRS license from 8080 Park Road (Attachment 3) to a new location in the subject neighbourhood commercial shopping centre. Specifically, the proposal would allow a 322 m<sup>2</sup> (3,466 ft<sup>2</sup>) liquor store in the building addressed 9291 Alderbridge Way (on the property at 9251 Alderbridge Way). The existing liquor store is 278.7 m<sup>2</sup> (3,000ft<sup>2</sup>) in area.