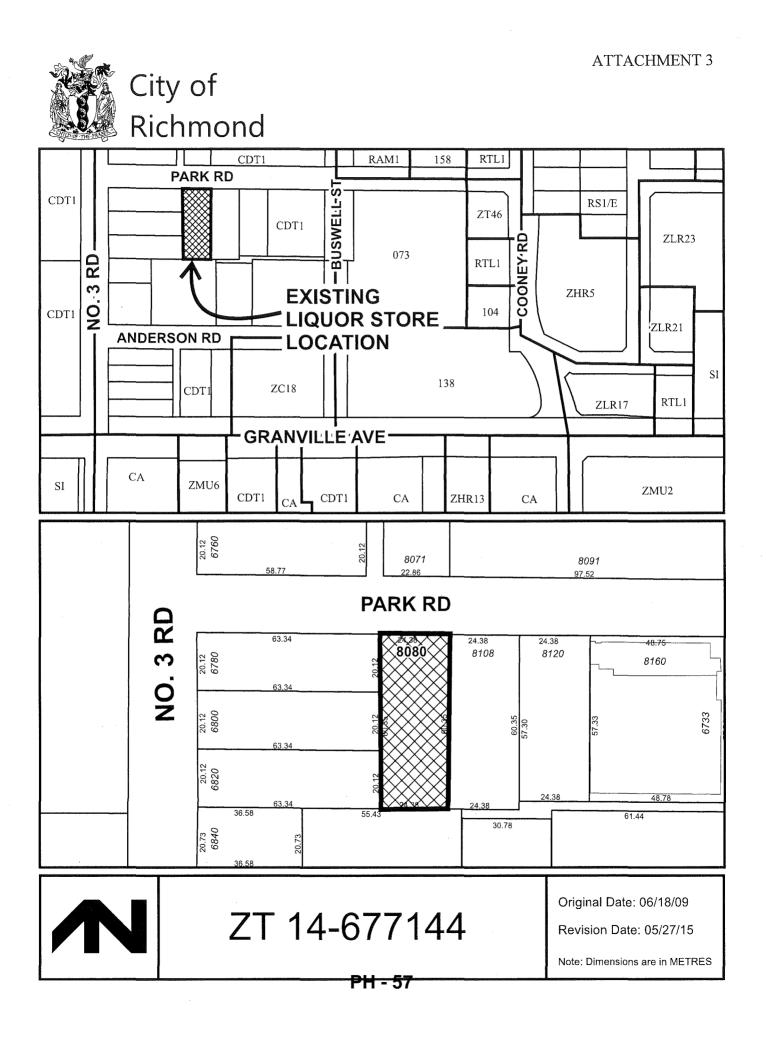

#### Origin

First Richmond North Shopping Centres Ltd. has applied to the City of Richmond for a Zoning Text Amendment to amend the "Neighbourhood Commercial (ZC32) - West Cambie Area" zone to allow a type 2 retail liquor store to be located on the property at 9251 Alderbridge Way in the building to be addressed as 9291 Alderbridge Way (Attachments 1 & 2). This application is for the relocation of the existing private liquor store (Licensee Retail Store or LRS) from unit 8088 Park Road on the property at 8080 Park Road to the subject site (Attachment 3).

Staff also recommends that the subject Zoning Text Amendment application (ZT 14-677144) be accompanied with a second Zoning Text Amendment to amend the "Downtown Commercial (CDT1)" zone to remove the permitted additional use of type 2 retail liquor store on the property at 8080 Park Road (Attachment 3).

In accordance with previous direction from Council that liquor stores only be permitted on sites where a liquor store is located, staff are recommending removing the type 2 retail liquor permitted use from the "Downtown Commercial (CDT1)" zone. The CDT1 zone permits type 2 retail liquor as an additional use on a site-specific basis outlined in the 'other regulations' section of the zone and limited to the 8080 Park Road site. The 8080 Park Road site is the only property affected by the proposed removal of the type 2 retail liquor use from the additional uses in the CDT1 zone.