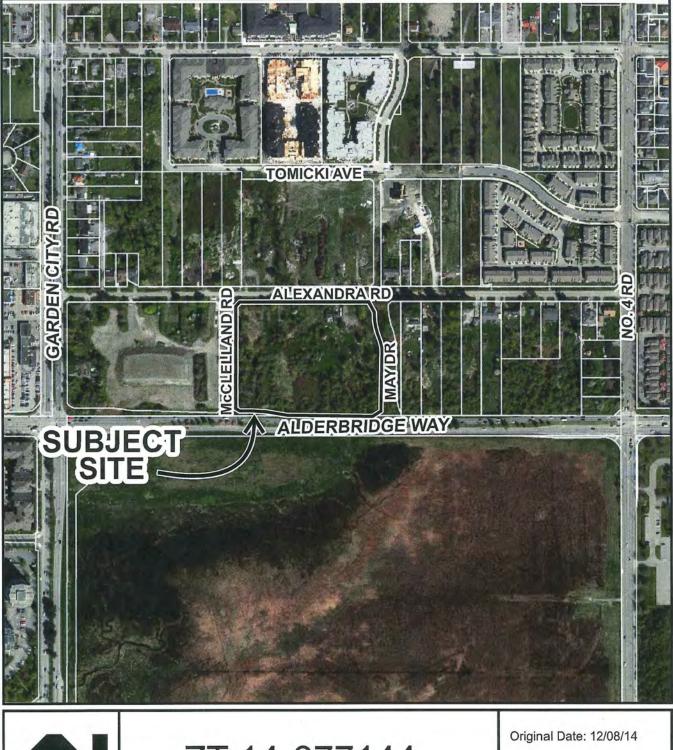

### **Surrounding Development**

Surrounding Development is as follows:

- To the north, across Alexandra Road, a four-storey to six-storey mixed-use development is under construction with limited commercial and more than 500 apartment units (DP 13-631492).
- To the south, across Alderbridge Way, is the City-owned "Garden City Lands" within the Agricultural Land Reserve (ALR) and zoned "Agriculture (AG1)".
- To the east, across future May Drive, is City park land and a single-family residential lot, zoned "Single Detached (RS1/F)".
- To the west, across the McClellan Road right of way, is the western portion of the subject neighbourhood commercial centre.

## Background

On July 28, 2014, Council approved the rezoning (RZ 10-528877) and Development Permit (DP 13-650988) to develop the subject neighbourhood commercial centre (Attachment 5) on the properties at 4751 McClelland Road and 9251 Alderbridge Way. The approved design for 9251 Alderbridge Way includes a number of buildings, including a large anchor building at the west edge of the site and the subject smaller building at the corner of future May Drive and Alderbridge Way (area 'C' in the proposed text amendment Bylaw 9256).