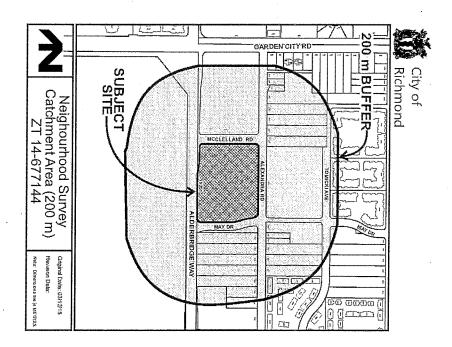

### Neighbourhood Survey

In accordance with Council Policy 9307 regarding Licensee Retail Store (LRS) rezoning applications, a neighbourhood survey was conducted by the independent market research company – The Reid Agency – between April 20, 2015 and May 11, 2015. A summary report, dated May 14, 2015 was submitted to the City (Attachment 7) describing the neighbourhood survey and including completed survey forms. The purpose of the neighbourhood survey was to collect public opinion on the proposed new location of the relocated liquor store from residences within 200 m of the proposed liquor store location. Mail surveys were mailed out by the applicant to all 612 civic addresses for residences in the identified neighbourhood survey minimum catchment area. Eight (8) completed surveys were received by The Reid Agency; representing a 1.3% response rate.

### Direct Mail Campaign:

- Direct mail communication was sent on April 20<sup>th</sup>, 2015 to civic addresses within an area determined by the City of Richmond. This communication included a brief survey to gauge resident's position regarding the zoning amendment application, information relating to the Zoning Text Amendment, map identifying the area related to the Zoning Text Amendment and marketing information related to the client. Residents were advised to return this survey and <u>all</u> comments to The Reid Agency in a self-addressed stamped envelope by May 11<sup>th</sup>, 2015
- The Reid Agency distributed a direct mail to residents within the geographical area as outlined by the City of Richmond. This direct mail reached 612 civic addresses within the area outlined by the City of Richmond (see map below).
- 612 packages were distributed by a direct mail house.
- 8 survey forms were returned to The Reid Agency by May 11<sup>th</sup>, 2015.