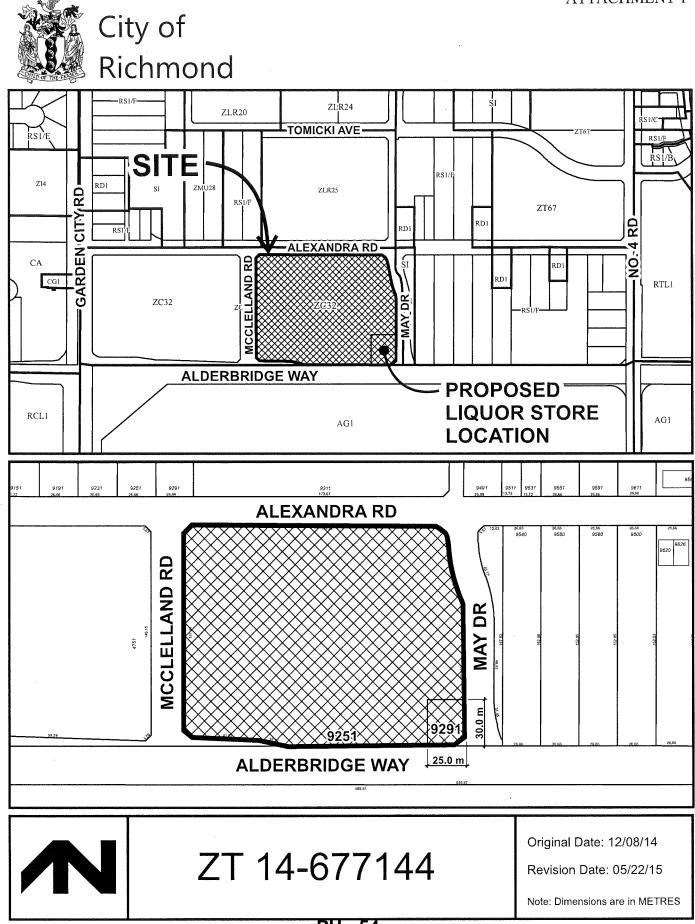

#### Origin

First Richmond North Shopping Centres Ltd. has applied to the City of Richmond for a Zoning Text Amendment to amend the "Neighbourhood Commercial (ZC32) - West Cambie Area" zone to allow a type 2 retail liquor store to be located on the property at 9251 Alderbridge Way in the building to be addressed as 9291 Alderbridge Way (Attachments 1 & 2). This application is for the relocation of the existing private liquor store (Licensee Retail Store or LRS) from unit 8088 Park Road on the property at 8080 Park Road to the subject site (Attachment 3).

### **Surrounding Development**

Surrounding Development is as follows:

- To the north, across Alexandra Road, a four-storey to six-storey mixed-use development is under construction with limited commercial and more than 500 apartment units (DP 13-631492).
- To the south, across Alderbridge Way, is the City-owned "Garden City Lands" within the Agricultural Land Reserve (ALR) and zoned "Agriculture (AG1)".
- To the east, across future May Drive, is City park land and a single-family residential lot, zoned "Single Detached (RS1/F)".
- To the west, across the McClellan Road right of way, is the western portion of the subject neighbourhood commercial centre.

## Background

On July 28, 2014, Council approved the rezoning (RZ 10-528877) and Development Permit (DP 13-650988) to develop the subject neighbourhood commercial centre (Attachment 5) on the properties at 4751 McClelland Road and 9251 Alderbridge Way. The approved design for 9251 Alderbridge Way includes a number of buildings, including a large anchor building at the west edge of the site and the subject smaller building at the corner of future May Drive and Alderbridge Way (area 'C' in the proposed text amendment Bylaw 9256).

The intent of the subject zoning text amendment application is to allow the relocation of an existing private liquor store LRS license from 8080 Park Road (Attachment 3) to a new location in the subject neighbourhood commercial shopping centre. Specifically, the proposal would allow a 322 m<sup>2</sup> (3,466 ft<sup>2</sup>) liquor store in the building addressed 9291 Alderbridge Way (on the property at 9251 Alderbridge Way). The existing liquor store is 278.7 m<sup>2</sup> (3,000ft<sup>2</sup>) in area.