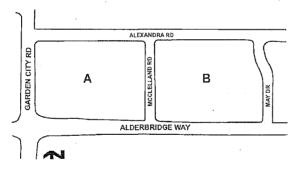

### **Surrounding Development**

Surrounding Development is as follows:

- To the north, across Alexandra Road, a four-storey to six-storey mixed-use development is under construction with limited commercial and more than 500 apartment units (DP 13-631492).
- To the south, across Alderbridge Way, is the City-owned "Garden City Lands" within the Agricultural Land Reserve (ALR) and zoned "Agriculture (AG1)".
- To the east, across future May Drive, is City park land and a single-family residential lot, zoned "Single Detached (RS1/F)".
- To the west, across the McClellan Road right of way, is the western portion of the subject neighbourhood commercial centre.

## Background

On July 28, 2014, Council approved the rezoning (RZ 10-528877) and Development Permit (DP 13-650988) to develop the subject neighbourhood commercial centre (Attachment 5) on the properties at 4751 McClelland Road and 9251 Alderbridge Way. The approved design for 9251 Alderbridge Way includes a number of buildings, including a large anchor building at the west edge of the site and the subject smaller building at the corner of future May Drive and Alderbridge Way (area 'C' in the proposed text amendment Bylaw 9256).