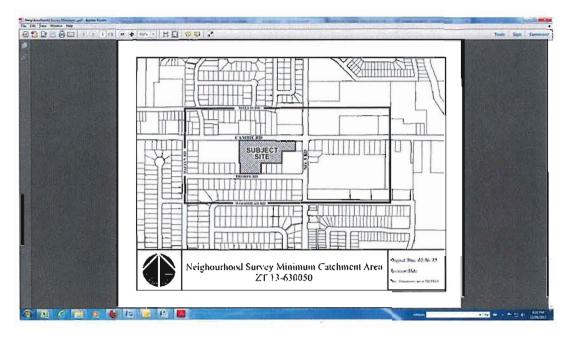

# Neighbourhood Survey

In accordance with Council Policy 9307 regarding Licensee Retail Store (LRS) rezoning applications, a neighbourhood survey was conducted by the independent market research company, The Reid Agency between May and June, 2013. A summary report, dated September 1, 2013 was submitted to the City (Attachment 7) describing the neighbourhood survey and additional public consultation undertaken by the applicant. The purpose of the neighbourhood survey was to collect public opinion on the proposed new location of the proposed liquor store from businesses and residences within the neighbourhood survey minimum catchment area identified by staff. The summary report indicates that: