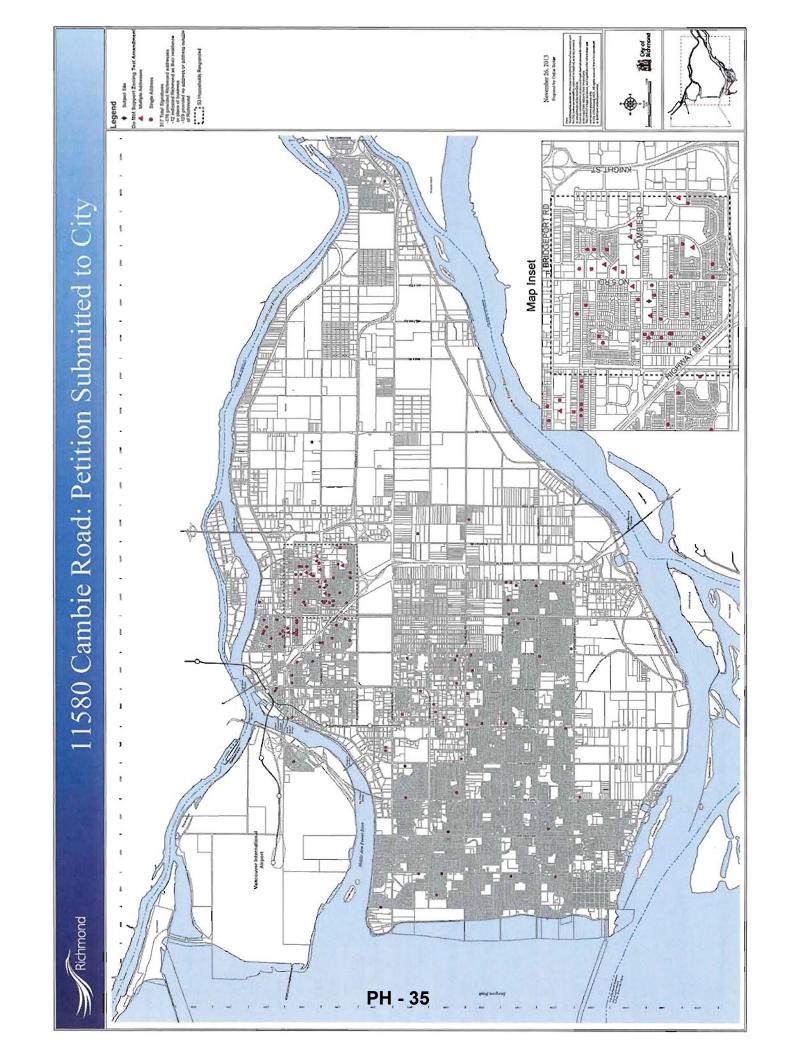

Maps prepared by staff are attached to this report showing household locations for public correspondence submitted to the applicant during the on-site polling, and the public correspondence petition submitted directly to the City (Attachment 6).

# Public Correspondence

In addition to public input received as part of the neighbourhood survey, the City received one (1) e-mail and a 317-signature petition in opposition to the zoning text amendment application (Attachment 8). The petition and email received in opposition to the proposal include 176 civic addresses within Richmond and more specifically, 53 civic addresses within half of mile (805 m) of the subject site.