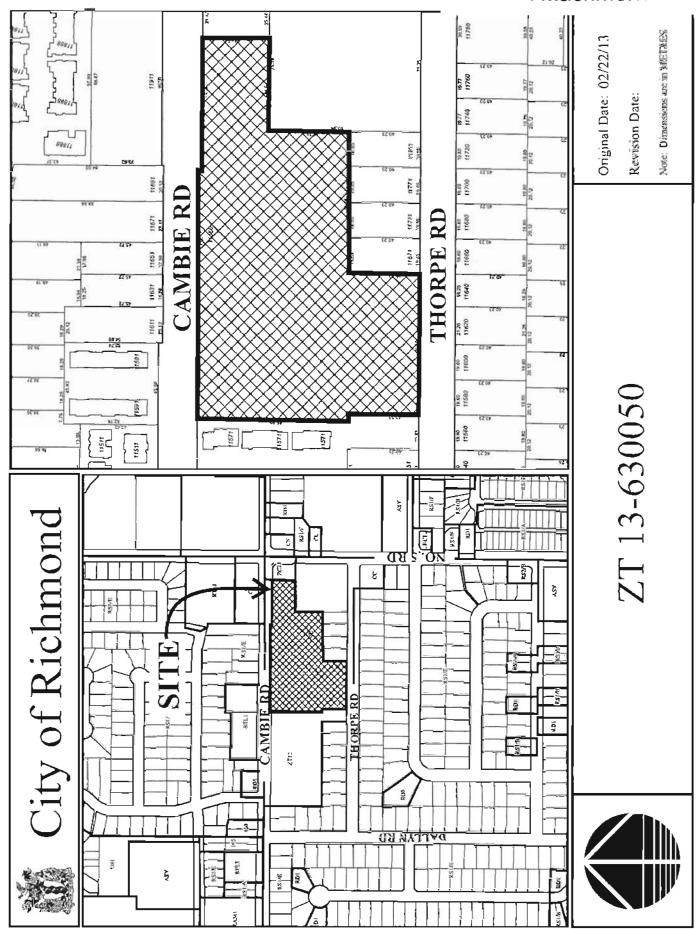

# Origin

Pacific Land Group has applied to the City of Richmond for a zoning text amendment to allow a type 2 retail liquor store located at 11580 Cambie Road (Unit 185-11700 Cambie Road) (Attachments 1, 2 and 3) on a site zoned "Community Commercial (CC)".

# Background

The intent of the subject application is to accommodate the relocation of the liquor store license from the Sheraton Four Points hotel at 8368 Alexandra Road (Attachment 4) to a new location in the existing commercial shopping centre at 11580 Cambie Road, and specifically to allow a 146.5 m<sup>2</sup> (1,577 ft<sup>2</sup>) liquor store in unit 185 of the 11700 Cambie Road building. The existing liquor store is 10.3 m<sup>2</sup> (111 ft<sup>2</sup>) and located in the hotel's lobby.

To allow type 2 liquor retail use at the proposed new location, the "Community Commercial (CC)" zone needs to be amended to include "Retail Liquor 2" as an 'additional use' on a site specific basis outlined in the 'other regulations' section of the zone and limited to a maximum floor area of 147 m<sup>2</sup>. The proposed store size of 146.5 m<sup>2</sup> (1,577 ft<sup>2</sup>) is more restrictive than the store size limit in the "Retail Liquor 2" definition, which is a maximum floor area of 510 m<sup>2</sup> (5,490 ft<sup>2</sup>).

# Surrounding Development

Development surrounding the subject property includes:

- To the North: across and fronting onto Cambie Road, are a 12-unit townhouse development on property zoned "Low Density Townhouses (RTL1)", single family homes on properties zoned "Single Detached (RS1/E)", and a two-storey commercial development on property zoned "Neighbourhood Commercial (CN)" at the corner of Cambie Road and No. 5 Road.
- To the East: two (2) single-storey commercial developments on properties zoned "Neighbourhood Commercial (ZC23) East Cambie Area" and "Community Commercial (CC)". One (1) is located at the corner of Cambie Road and No. 5 Road, the other is located at the corner of No. 5 Road and Thorpe Road.
- To the South: fronting onto Thorpe Road, are existing non-conforming single-family homes on properties zoned "Community Commercial (CC)", and across Thorpe Road, are single family homes on properties zoned "Single Detached (RS/1E)".

• To the West: fronting onto Cambie Road and Thorpe Road, is a 77-unit townhouse development on property zoned "Town Housing (ZT12) – Cambie Road (East Cambie)".