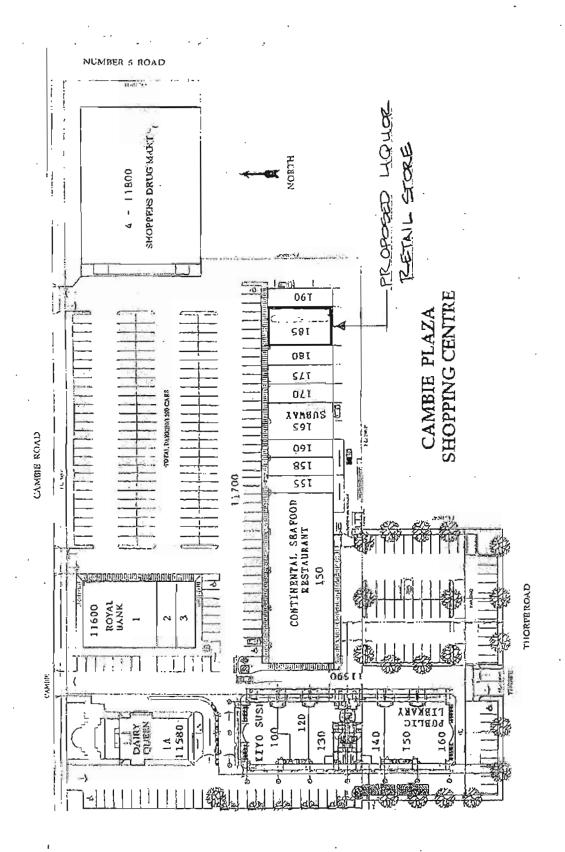

# Background

The intent of the subject application is to accommodate the relocation of the liquor store license from the Sheraton Four Points hotel at 8368 Alexandra Road (Attachment 4) to a new location in the existing commercial shopping centre at 11580 Cambie Road, and specifically to allow a 146.5 m<sup>2</sup> (1,577 ft<sup>2</sup>) liquor store in unit 185 of the 11700 Cambie Road building. The existing liquor store is 10.3 m<sup>2</sup> (111 ft<sup>2</sup>) and located in the hotel's lobby.

To allow type 2 liquor retail use at the proposed new location, the "Community Commercial (CC)" zone needs to be amended to include "Retail Liquor 2" as an 'additional use' on a site specific basis outlined in the 'other regulations' section of the zone and limited to a maximum floor area of 147 m<sup>2</sup>. The proposed store size of 146.5 m<sup>2</sup> (1,577 ft<sup>2</sup>) is more restrictive than the store size limit in the "Retail Liquor 2" definition, which is a maximum floor area of 510 m<sup>2</sup> (5,490 ft<sup>2</sup>).

The proposal complies with the following aspects of the policy 9309:

- The application is for the relocation of an existing Licensee Retail Store. The proposed location is not within 500 m of another Licensee Retail Store or BC Government operated liquor store. The closest Licensee Retail Store to the proposed location is roughly 2km away by car at 3031 Beckman Place.
- The applicant is requesting permission to open a liquor store on the subject site to service day-to-day shopping needs in the East Cambie neighbourhood. The proposed location and neighbouring commercial developments along No. 5 Road are designated in the OCP as the commercial node for the East Cambie neighbourhood. The subject site (Cambie Plaza Shopping Centre) has commercial zoning and multiple tenant spaces in five (5) buildings, with an aggregate floor area of more than 6,503 m<sup>2</sup> (70,000 ft<sup>2</sup>). For this site alone, this exceeds the 2,800 m<sup>2</sup> (30,139 ft<sup>2</sup>) minimum set out in the policy.
- The proposed 146.5 m² (1,577 ft²) liquor store size is significantly smaller than the maximum floor area of 510 m² (5,490 ft²) recommended in the policy and permitted under Zoning Bylaw 8500 for a type 2 retail liquor store. The proposed site specific zoning allowance for the type 2 liquor store is limited to a maximum floor area of 147 m² under Bylaw 9083.
- The 11770 Cambie Road building is set back from Cambie Road; behind an existing surface parking area. The shopping centre has vehicle accesses from Cambie Road and Thorpe Road and dedicated pedestrian connections to Cambie Road and Thorpe Road.
- The existing shopping centre has adequate pedestrian and vehicle circulation.
- RCMP Crime Prevention staff have reviewed the application. Although the RCMP would
  prefer liquor stores not be located near elementary schools or parks, there was a level of
  comfort for this proposal due to the separation provided by the busy traffic on No. 5 Road
  and Cambie Road, as well as the operator's history and the location of the store on the site
  away from fronting streets.