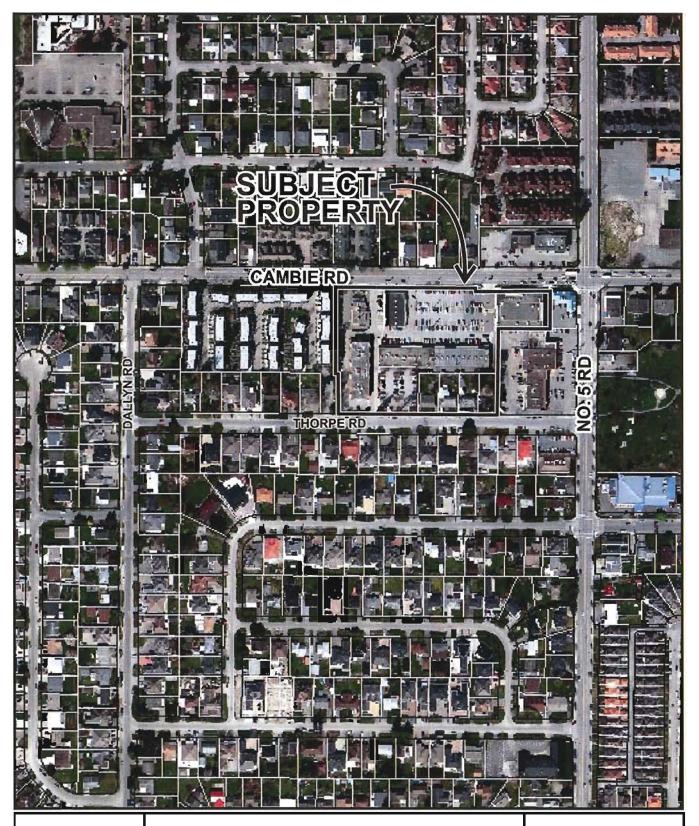

# Origin

Pacific Land Group has applied to the City of Richmond for a zoning text amendment to allow a type 2 retail liquor store located at 11580 Cambie Road (Unit 185-11700 Cambie Road) (Attachments 1, 2 and 3) on a site zoned "Community Commercial (CC)".

# Surrounding Development

Development surrounding the subject property includes:

- To the North: across and fronting onto Cambie Road, are a 12-unit townhouse development on property zoned "Low Density Townhouses (RTL1)", single family homes on properties zoned "Single Detached (RS1/E)", and a two-storey commercial development on property zoned "Neighbourhood Commercial (CN)" at the corner of Cambie Road and No. 5 Road.
- To the East: two (2) single-storey commercial developments on properties zoned "Neighbourhood Commercial (ZC23) East Cambie Area" and "Community Commercial (CC)". One (1) is located at the corner of Cambie Road and No. 5 Road, the other is located at the corner of No. 5 Road and Thorpe Road.
- To the South: fronting onto Thorpe Road, are existing non-conforming single-family homes on properties zoned "Community Commercial (CC)", and across Thorpe Road, are single family homes on properties zoned "Single Detached (RS/1E)".

• To the West: fronting onto Cambie Road and Thorpe Road, is a 77-unit townhouse development on property zoned "Town Housing (ZT12) – Cambie Road (East Cambie)".