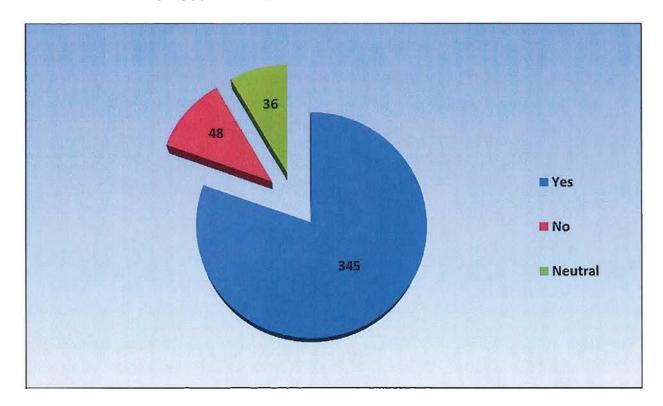

The summary report and form letters indicate that 429 customers were polled at the subject site and a total of 273 form letters were received in support of the proposal. The form letters received in support of the proposal include 238 civic addresses within Richmond and more specifically, 90 civic addresses within half of mile (805 m) of the subject site.

The following table summarizes results from the applicant's public consultation (on-site polling):

|                 | Support     | Do Not Support | Neutral   | Total |
|-----------------|-------------|----------------|-----------|-------|
| On-site Polling | 345 (80.4%) | 48 (11.2%)     | 36 (8.4%) | 429   |

# Summary:

Yes - 80% No - 11% Neutral - 9% = 100%

### On-site Polling:

- 80% of those asked support the relocation of a liquor retail store in this area
- 11% of those asked did not support the opening of a liquor retail store in this area
- 9% of those asked were neutral about the opening of a liquor retail store in this area