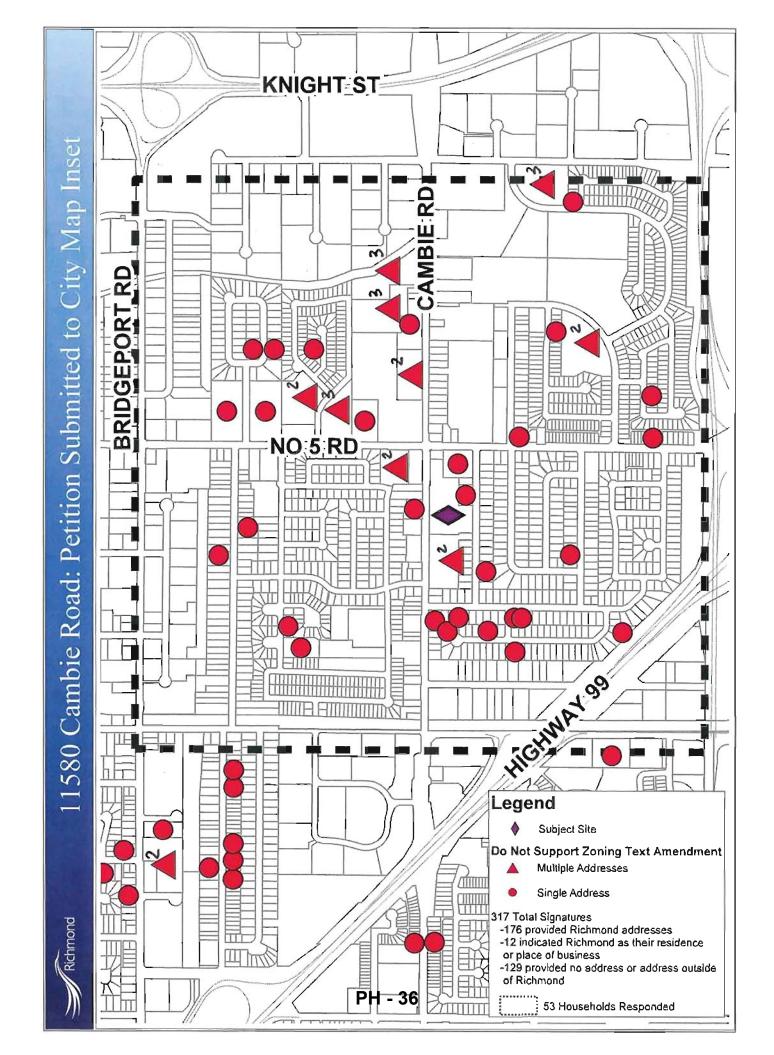

Maps prepared by staff are attached to this report showing household locations for public correspondence submitted to the applicant during the on-site polling, and the public correspondence petition submitted directly to the City (Attachment 6).

# Public Correspondence

In addition to public input received as part of the neighbourhood survey, the City received one (1) e-mail and a 317-signature petition in opposition to the zoning text amendment application (Attachment 8). The petition and email received in opposition to the proposal include 176 civic addresses within Richmond and more specifically, 53 civic addresses within half of mile (805 m) of the subject site.