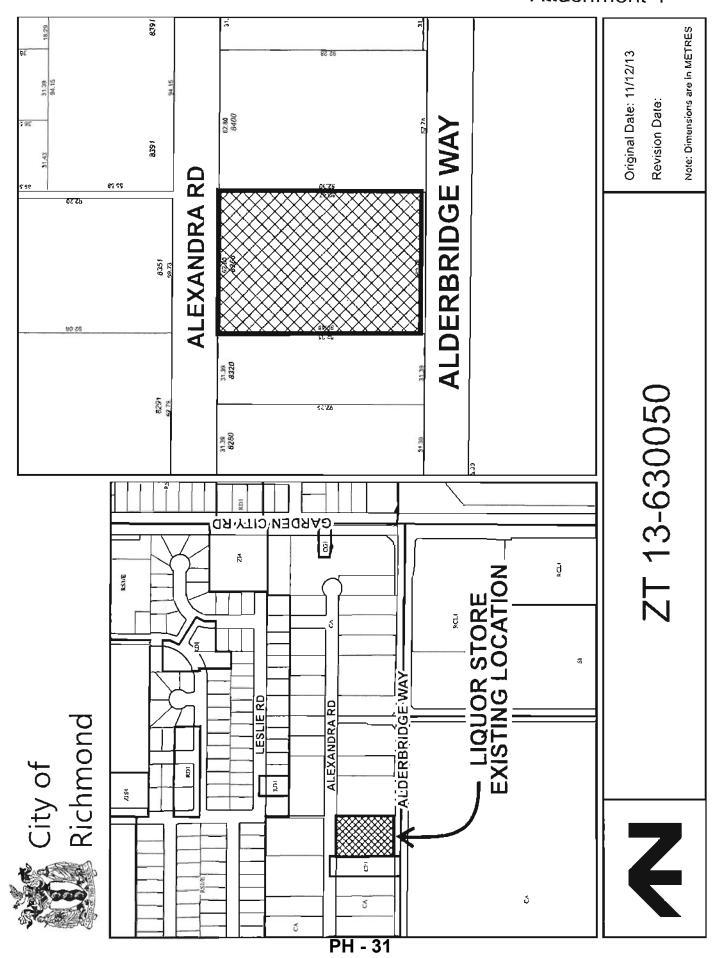

# Background

The intent of the subject application is to accommodate the relocation of the liquor store license from the Sheraton Four Points hotel at 8368 Alexandra Road (Attachment 4) to a new location in the existing commercial shopping centre at 11580 Cambie Road, and specifically to allow a 146.5 m<sup>2</sup> (1,577 ft<sup>2</sup>) liquor store in unit 185 of the 11700 Cambie Road building. The existing liquor store is 10.3 m<sup>2</sup> (111 ft<sup>2</sup>) and located in the hotel's lobby.

A zoning text amendment is not required to remove the liquor store use from 8368 Alexandra Road, as it is an existing non-conforming use under the existing "Auto-Oriented Commercial (CA)" zone, which does not include liquor retail as a permitted use.