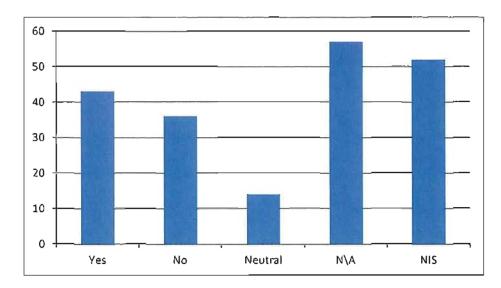

...

Information phone calls commenced on May 27<sup>th</sup> and were completed on May 29<sup>th</sup>. Below is the outcome of the telemarketing completed by The Reid Agency:

| Yes | No | Neutral | N A* | NIS* | Total |
|-----|----|---------|------|------|-------|
| 43  | 36 | 14      | 57   | 52   | 202   |

<sup>\*</sup> NA - No Answer | NIS - Not in Service