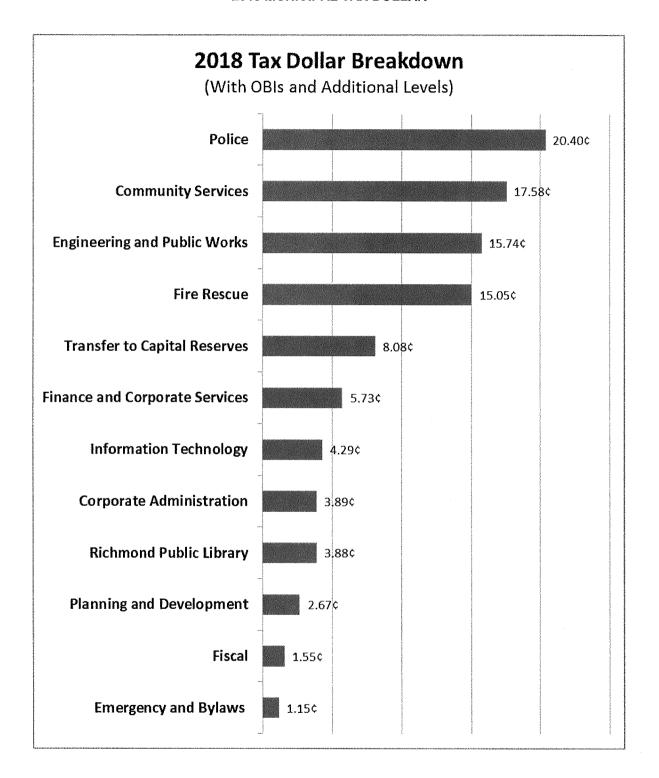

### **Operating Budget**

The Operating Budget approved by Council on December 11, 2017 includes the Operating Budget Impacts from Capital, Additional Expenditures and additional transfer to reserves to form the new Ongoing Base Budget. The revised 2018 Municipal Tax Dollar Breakdown is presented in Attachment 3.