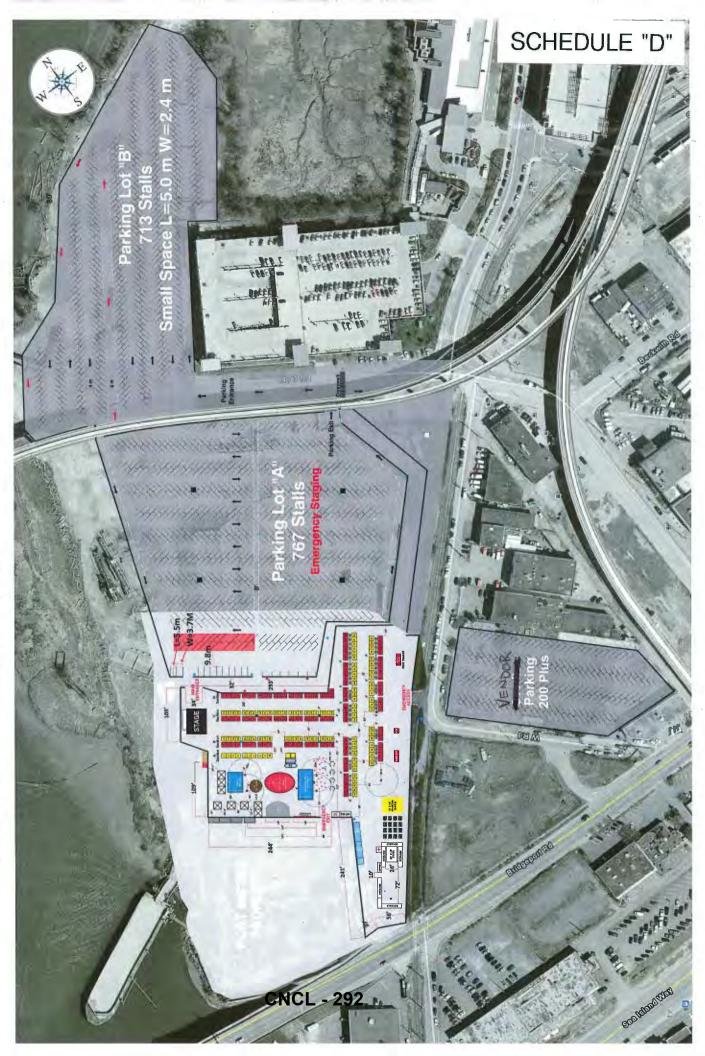

- Up to 150 commercial/retail vendor booths and 120 food vendor booths.
- Supporting services (washroom, first aid, security, garbage/recycling).
- On-site entertainment activities and displays.
- Open from mid-May to the end of October on Friday, Saturday, Sundays and Statutory holiday evenings (where applicable) from 7 pm to 11 pm/midnight (Attachment 2).
- Provisions for 1,480 dedicated off-street parking stalls on the subject site for event purposes. The applicant has also secured 200 parking stalls on other off-site properties they have leased for the next three year period for the purposes of use by vendors for parking purposes.

- Up to 70 commercial/retail and 60 food vendors.
- Supporting services (washroom, first aid, security, garbage/recycling).
- On-site entertainment activities and displays.
- A majority of the event will be outdoors, however larger tent structures are proposed to
  provide shelter to the food vendors with separate tent structures for eating/seating areas.
  Building permits will be required for these tent structures to ensure compliance with BC
  Building Code.
- Seasonal winter festival lights and themed illumination displays will be located throughout the event site.
- 1.480 dedicated off-street parking stalls on the subject site for event purposes.
- Additional days of operation are included in the TCUP for the winter event in late
  November and the first week of January to allow the event organizer to operate during
  these days in the event a significant weather event reduces operational days in December.

- 1,480 parking stalls available on the subject site is sufficient for the proposed event (note: parking stalls must be free. In past years, the event organizer has charged an admission fee at the entrance gate for all attendees to the event).
- Event organizer has secured 200 stalls on properties leased through to 2020 on West Road close to the event site for the purposes of vendor parking. This parking arrangement for event vendors opens up more available parking on the Duck Island site dedicated to event attendees. In the event this arrangement for vendor parking is no longer in place, a suitable contingency plan will need to be developed by the applicant to the satisfaction of Transportation staff. A requirement in the TCUP terms and conditions will be for the event organizer to confirm their lease agreement annually prior to the start of each summer event season or suitable contingency plan approved by Transportation staff.
- Submission and approval of a Traffic Management Plan (TMP) by the City's Transportation staff and implementation of the TMP by a professional traffic control company. The cost of developing the TMP and all costs of implementing the plan by a professional traffic control company is at the applicant's sole cost.

The following is a summary of parking and traffic management provisions specific to the winter festival event:

- 1,480 parking stalls available on the subject site is sufficient for the proposed event (note: parking stalls must be free).
- No separate off-site vendor parking is being secured for the winter event as the number of vendors compared to the summer event will be smaller and overall scale of the winter event compared to the summer is generally reduced.