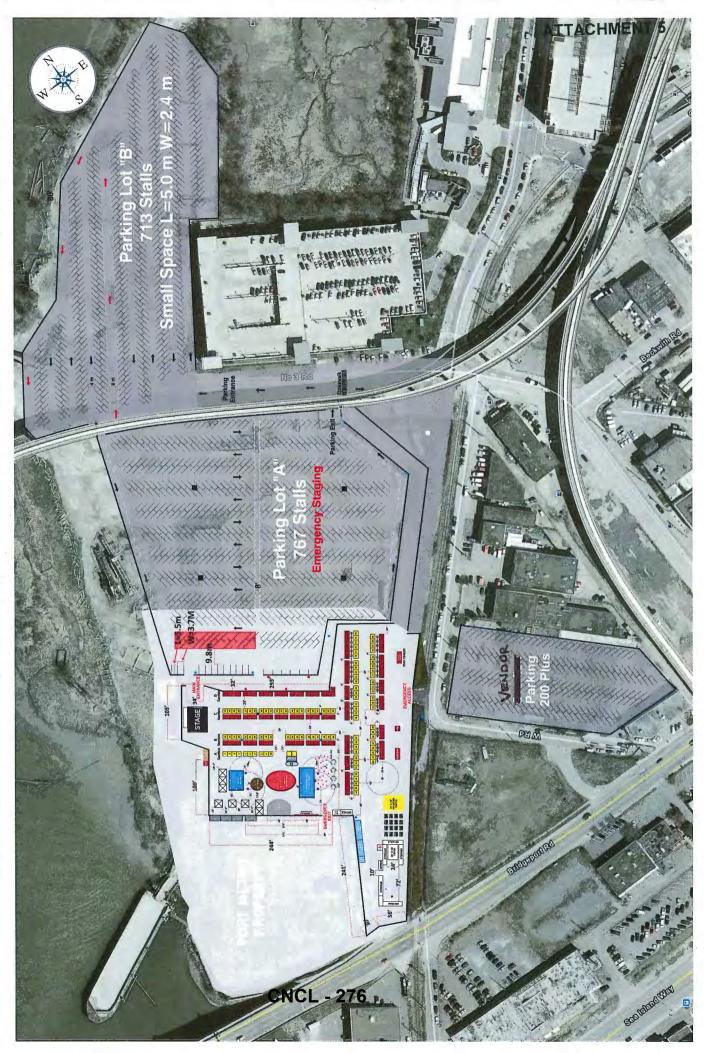

## **Event Description - Summer Event**

The proposal for the summer event (May to October for 2018, 2019 and 2020) is similar compared to previous operations on the subject site. The event will consist of an outdoor market composed of food and commercial retail vendors in conjunction with a variety of entertainment and other accessory activities and functions in support of the market event (Attachment 5 – summer event site plan). The following are some key highlights of the summer event proposed over the 2018 to 2020 period:

- Up to 150 commercial/retail vendor booths and 120 food vendor booths.
- Supporting services (washroom, first aid, security, garbage/recycling).
- On-site entertainment activities and displays.
- Open from mid-May to the end of October on Friday, Saturday, Sundays and Statutory holiday evenings (where applicable) from 7 pm to 11 pm/midnight (Attachment 2).
- Provisions for 1,480 dedicated off-street parking stalls on the subject site for event purposes. The applicant has also secured 200 parking stalls on other off-site properties they have leased for the next three year period for the purposes of use by vendors for parking purposes.

- 1,480 parking stalls available on the subject site is sufficient for the proposed event (note: parking stalls must be free. In past years, the event organizer has charged an admission fee at the entrance gate for all attendees to the event).
- Event organizer has secured 200 stalls on properties leased through to 2020 on West Road close to the event site for the purposes of vendor parking. This parking arrangement for event vendors opens up more available parking on the Duck Island site dedicated to event attendees. In the event this arrangement for vendor parking is no longer in place, a suitable contingency plan will need to be developed by the applicant to the satisfaction of Transportation staff. A requirement in the TCUP terms and conditions will be for the event organizer to confirm their lease agreement annually prior to the start of each summer event season or suitable contingency plan approved by Transportation staff.
- Submission and approval of a Traffic Management Plan (TMP) by the City's Transportation staff and implementation of the TMP by a professional traffic control company. The cost of developing the TMP and all costs of implementing the plan by a professional traffic control company is at the applicant's sole cost.