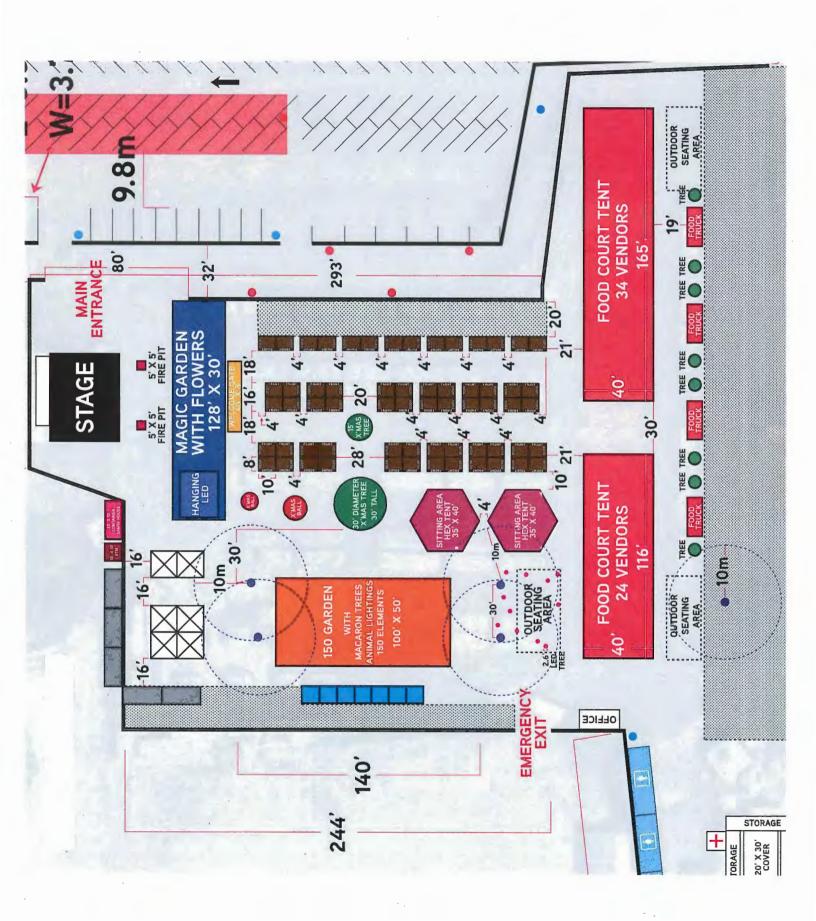

## **Event Description - Winter Event**

The proposal for a winter festival on the subject site is a new event proposed by the applicant. The winter festival event is proposed during the month of December in 2017, 2018 and 2019. The organization and structure of the winter festival is similar to the event during the summer as the event will have a number of commercial/retail and food vendors. Also similar to the summer event is on-site entertainment and themed displays in support of the winter festival (Attachment 6 – winter festival site plan). The following are some key highlights of the winter festival event:

- Up to 70 commercial/retail and 60 food vendors.
- Supporting services (washroom, first aid, security, garbage/recycling).
- On-site entertainment activities and displays.
- A majority of the event will be outdoors, however larger tent structures are proposed to
  provide shelter to the food vendors with separate tent structures for eating/seating areas.
  Building permits will be required for these tent structures to ensure compliance with BC
  Building Code.
- Seasonal winter festival lights and themed illumination displays will be located throughout the event site.
- 1.480 dedicated off-street parking stalls on the subject site for event purposes.
- Additional days of operation are included in the TCUP for the winter event in late
  November and the first week of January to allow the event organizer to operate during
  these days in the event a significant weather event reduces operational days in December.