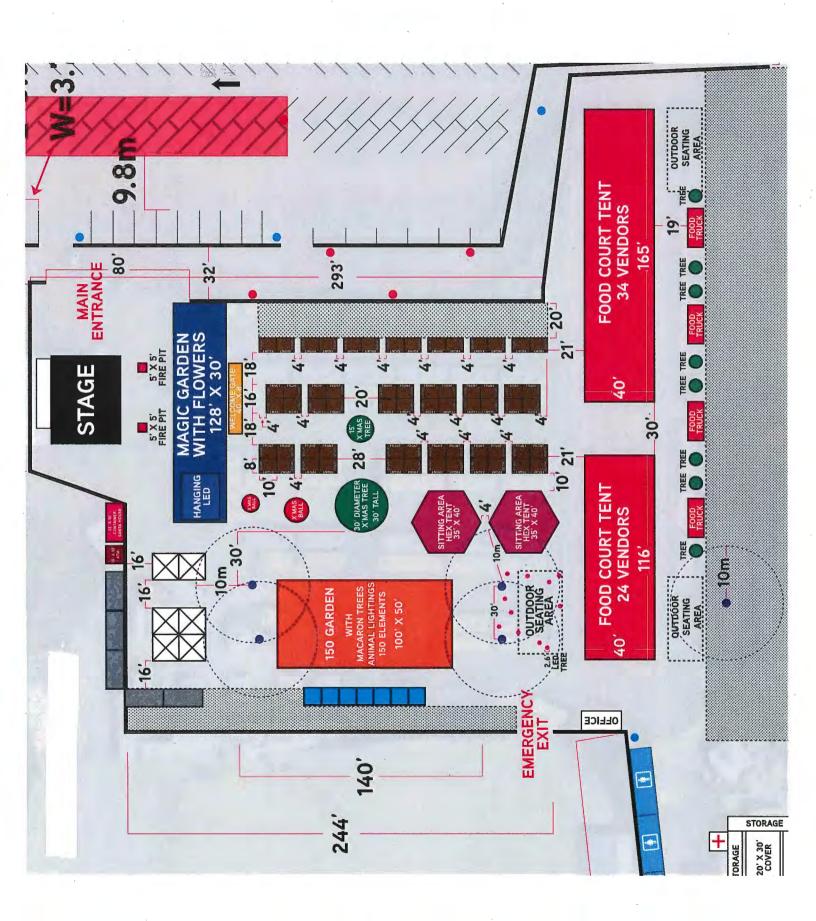

## **Event Description - Winter Event**

The proposal for a winter festival on the subject site is a new event proposed by the applicant. The winter festival event is proposed during the month of December in 2017, 2018 and 2019. The organization and structure of the winter festival is similar to the event during the summer as the event will have a number of commercial/retail and food vendors. Also similar to the summer event is on-site entertainment and themed displays in support of the winter festival (Attachment 6 – winter festival site plan). The following are some key highlights of the winter festival event:

- Up to 70 commercial/retail and 60 food vendors.
- Supporting services (washroom, first aid, security, garbage/recycling).
- On-site entertainment activities and displays.
- A majority of the event will be outdoors, however larger tent structures are proposed to
  provide shelter to the food vendors with separate tent structures for eating/seating areas.
  Building permits will be required for these tent structures to ensure compliance with BC
  Building Code.
- Seasonal winter festival lights and themed illumination displays will be located throughout the event site.
- 1.480 dedicated off-street parking stalls on the subject site for event purposes.
- Additional days of operation are included in the TCUP for the winter event in late
  November and the first week of January to allow the event organizer to operate during
  these days in the event a significant weather event reduces operational days in December.