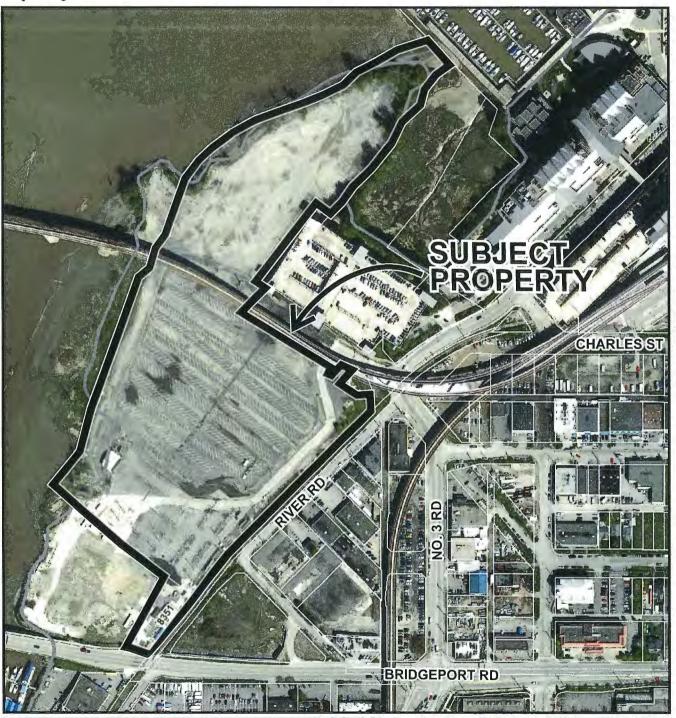

## Origin

Firework Productions Ltd. has applied to the City of Richmond for a Temporary Commercial Use Permit (TCUP) to allow a seasonal night market event generally from May to October and a winter festival generally occurring in December at 8351 River Road and Duck Island (Lot 87, Section 21 Block 5 North Range 6 West Plan 34592) (herein called the subject site) (Attachment 1). The seasonal night market event from May to October (herein called the summer event) is proposed for 2018, 2019 and 2020. The winter festival generally occurring in December is proposed for 2017, 2018 and 2019.

## **Surrounding Development**

The subject site is located along the Fraser River in the north portion of the Bridgeport Village Sub Area in the City Centre Area Plan (CCAP). Development immediately surrounding the subject site is as follows:

- To the north: Fraser River.
- To the east: Fraser River/foreshore area and River Rock Casino and Resort zoned "Casino Hotel Commercial (ZC17)".
- To the south: "Light Industrial (IL)" and "High Rise Commercial City Centre (ZC33)" zoned properties on the south side of River Road.
- To the west: Property owned by the Port of Vancouver and the Airport Connector Bridge.