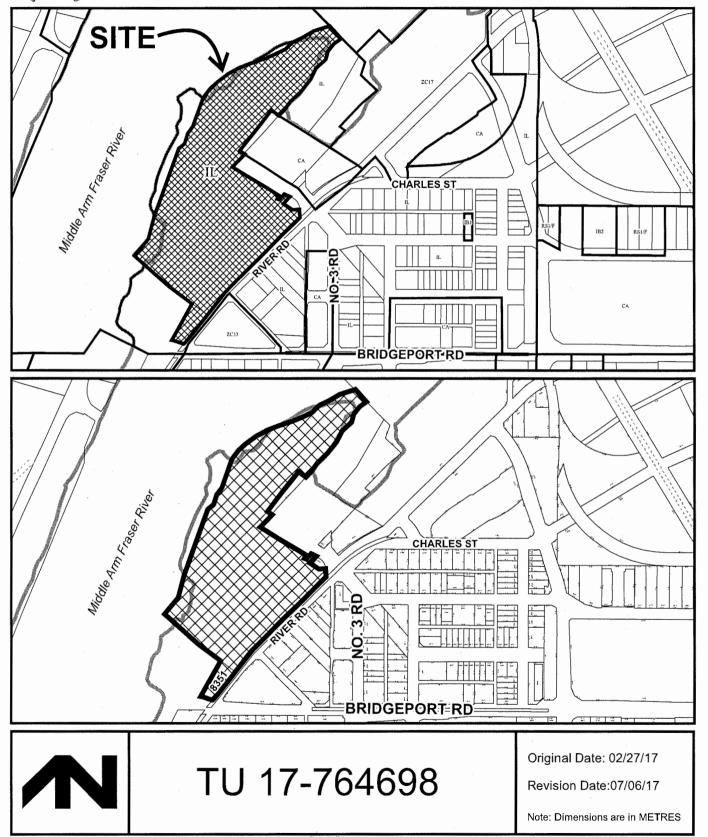

## Origin

Firework Productions Ltd. has applied to the City of Richmond for a Temporary Commercial Use Permit (TCUP) to allow a seasonal night market event generally from May to October and a winter festival generally occurring in December at 8351 River Road and Duck Island (Lot 87, Section 21 Block 5 North Range 6 West Plan 34592) (herein called the subject site) (Attachment 1). The seasonal night market event from May to October (herein called the summer event) is proposed for 2018, 2019 and 2020. The winter festival generally occurring in December is proposed for 2017, 2018 and 2019.

## **Surrounding Development**

The subject site is located along the Fraser River in the north portion of the Bridgeport Village Sub Area in the City Centre Area Plan (CCAP). Development immediately surrounding the subject site is as follows:

- To the north: Fraser River.
- To the east: Fraser River/foreshore area and River Rock Casino and Resort zoned "Casino Hotel Commercial (ZC17)".
- To the south: "Light Industrial (IL)" and "High Rise Commercial City Centre (ZC33)" zoned properties on the south side of River Road.
- To the west: Property owned by the Port of Vancouver and the Airport Connector Bridge.

undertaken for the original TCUP in 2012 and subsequent renewal, staff recommend an expanded notification area bounded by Bridgeport Road to the south, Great Canadian Way to the East and Fraser River to the west and north (Attachment 4).