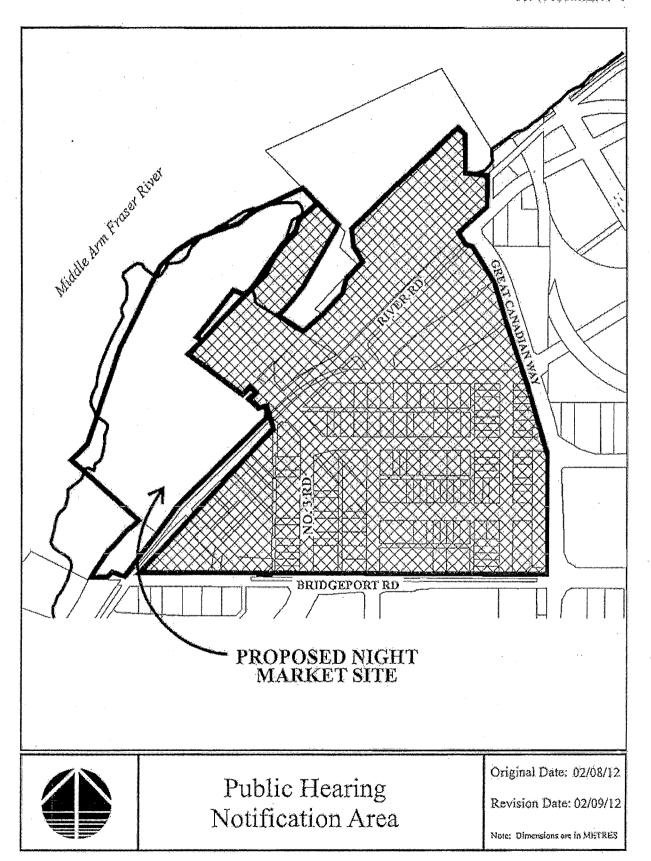

2. That the Public Hearing notification area to be extended to include all properties to the north of Bridgeport Road and West of Great Canadian Way as shown in Attachment 4 to the staff report dated July 5, 2017 from the Director of Development.

Should Planning Committee and Council endorse the staff recommendation, the application will be forwarded to a Public Hearing, where any area resident or interested party will have an opportunity to comment. In accordance with the previous public hearing notification area

undertaken for the original TCUP in 2012 and subsequent renewal, staff recommend an expanded notification area bounded by Bridgeport Road to the south, Great Canadian Way to the East and Fraser River to the west and north (Attachment 4).