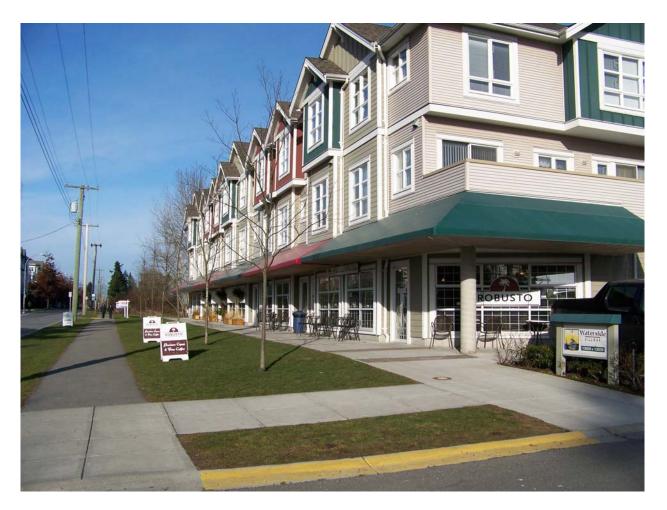

Staff, in concert with Vancouver Coastal Health, have visited the destination cigar store in Richmond and met with their management to discuss their present operations and their compliance with Provincial Regulations as well as the enhanced measures regarding distances from doorways and windows which became effective on November 30, 2008. It is their opinion that their specific business should be exempted from the requirements related to customer service areas due to their main operation - the purchasing and smoking of cigars. There were numerous delegations at the May 12<sup>th</sup> Council meeting and December 9<sup>th</sup> Community Safety Committee meeting to support such an exemption. However, Community Bylaws has received one verbal and one written complaint from residents in the same building regarding the negative impact of second-hand cigar smoke. Attached are pictures of the particular location which show the narrow dimensions of the private property which keeps any smoking activity close to the building and the location of the affected residential units. The location of the cigar store patio is on the common property of Strata Plan BCS396 and is for the common use of the buildings located at 10320 No 2 Road and 10328 No 2 Road. Staff has contacted the owner of the unit where the cigar store is located and the relative Strata Council representative to ensure that they are aware of this initiative.

- Submission Robusto Cigar Store / December 9, 2008
- Amendment Bylaw No. 8469

Robusto Cigar Retailer – 13020 No 2 Road View from Southwest January 26, 2009 - Wayne Mercer

Robusto Cigar Retailer – 13020 No 2 Road View from Northwest January 26, 2009 - Wayne Mercer