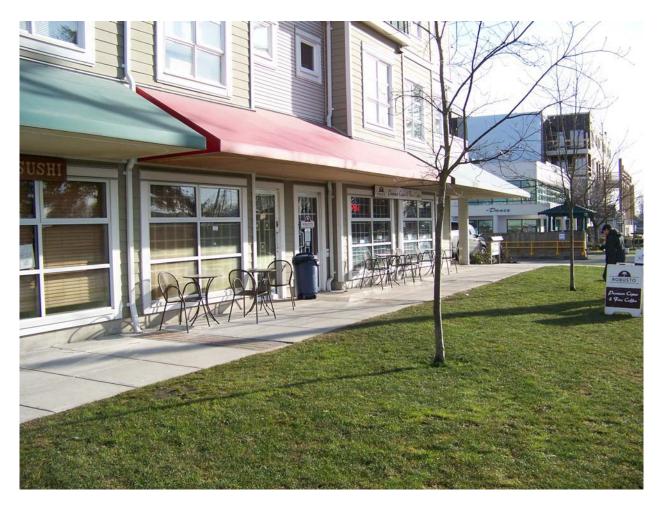

Staff, in concert with Vancouver Coastal Health, have visited the destination cigar store in Richmond and met with their management to discuss their present operations and their compliance with Provincial Regulations as well as the enhanced measures regarding distances from doorways and windows which became effective on November 30, 2008. It is their opinion that their specific business should be exempted from the requirements related to customer service areas due to their main operation - the purchasing and smoking of cigars. There were numerous delegations at the May 12<sup>th</sup> Council meeting and December 9<sup>th</sup> Community Safety Committee meeting to support such an exemption. However, Community Bylaws has received one verbal and one written complaint from residents in the same building regarding the negative impact of second-hand cigar smoke. Attached are pictures of the particular location which show the narrow dimensions of the private property which keeps any smoking activity close to the building and the location of the affected residential units. The location of the cigar store patio is on the common property of Strata Plan BCS396 and is for the common use of the buildings located at 10320 No 2 Road and 10328 No 2 Road. Staff has contacted the owner of the unit where the cigar store is located and the relative Strata Council representative to ensure that they are aware of this initiative.

- Submission Robusto Cigar Store / December 9, 2008
- Amendment Bylaw No. 8469

Robusto Cigar Retailer – 13020 No 2 Road View from Southwest January 26, 2009 - Wayne Mercer

Robusto Cigar Retailer – 13020 No 2 Road View from Northwest January 26, 2009 - Wayne Mercer