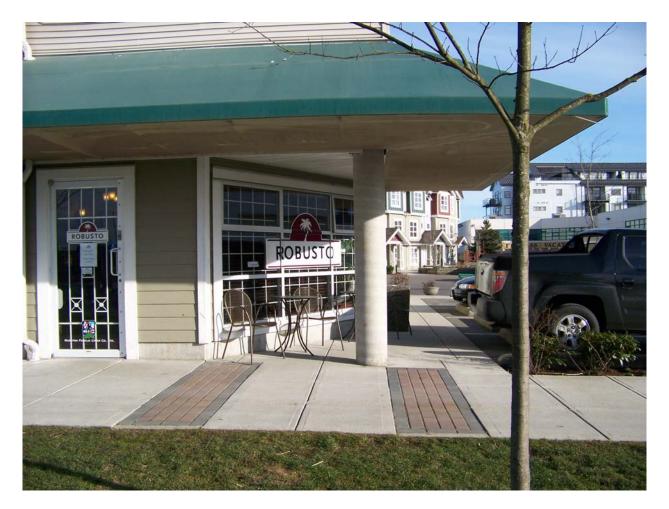

Staff, in concert with Vancouver Coastal Health, have visited the destination cigar store in Richmond and met with their management to discuss their present operations and their compliance with Provincial Regulations as well as the enhanced measures regarding distances from doorways and windows which became effective on November 30, 2008. It is their opinion that their specific business should be exempted from the requirements related to customer service areas due to their main operation - the purchasing and smoking of cigars. There were numerous delegations at the May 12<sup>th</sup> Council meeting and December 9<sup>th</sup> Community Safety Committee meeting to support such an exemption. However, Community Bylaws has received one verbal and one written complaint from residents in the same building regarding the negative impact of second-hand cigar smoke. Attached are pictures of the particular location which show the narrow dimensions of the private property which keeps any smoking activity close to the building and the location of the affected residential units. The location of the cigar store patio is on the common property of Strata Plan BCS396 and is for the common use of the buildings located at 10320 No 2 Road and 10328 No 2 Road. Staff has contacted the owner of the unit where the cigar store is located and the relative Strata Council representative to ensure that they are aware of this initiative.

Robusto Cigar Retailer – 13020 No 2 Road Closeup of Southwest Corner January 26, 2009 - Wayne Mercer

TO: MAYOR & EACH COUNCILLOR

| incillors                                                                                                                  | THOM: CITY CLERK'S O                                              | FFICE           |
|----------------------------------------------------------------------------------------------------------------------------|-------------------------------------------------------------------|-----------------|
| urchenko [caroleurchenko@shaw.ca]                                                                                          | pc: CAO; All GM                                                   |                 |
| y, 12 January 2009 4:39 PM<br>andCouncillors                                                                               |                                                                   | PHOTOCOPIED     |
| No 2 Rd                                                                                                                    |                                                                   | JAN 1 2 2009    |
| ouncillors,                                                                                                                |                                                                   | & DISTRIBUTED   |
| of 265 13020 No 2 Rd., understand that the princi<br>st at the council meeting tonight, January 12, 200<br>smoking bylaws. |                                                                   |                 |
| ed residential, commercial townhouse complex a<br>ively affected by the cigar smoke from Robusto.                          |                                                                   | sto we have     |
| smoke prevents us from opening any of our windo                                                                            | ows on the No 2 Rd side of ou                                     | ir unit.        |
| reason, we are unable to sit outside on our south                                                                          | facing deck                                                       |                 |
| dows and doors closed, we are subjected to the ventilation system.                                                         | wafting smell of cigar smoke i                                    | nside of our    |
| e neighbour, also directly above the cafe shares t<br>eir unit.                                                            | he same concerns about the                                        | infiltration of |
| uest also exempt cigarette smoking? In other wo<br>establishment would pave<br>rendering the bylaw ineffective.            | ords, it seems that granting ar<br>the way for all smoking establ |                 |