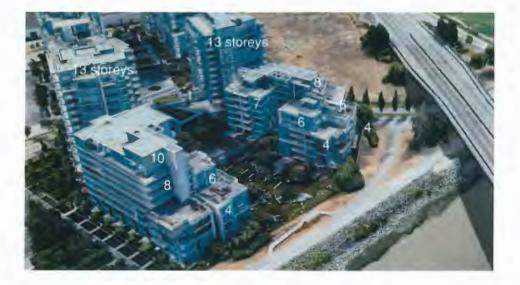

- 2. Tower A & B of the proposed development are pushing too close to our buildings, creating:
  - a. substantial impact on the shadowing of our buildings.
  - b. higher noise level of traffic from a through road (River Road) since it is bounded by 2 long concrete blocks (6011 River Road Towers A+B and River Green Towers B+C). In most other neighborhoods, distance between buildings is further apart when there is a moving traffic road in between.
  - c. wind channel effect.

VIEW FROM THE SKY - NORTH WEST CORNER

3. The current car traffic volume situation on River Road is getting busier and busier day by day. A lot of times, getting out from Brighouse Way east bound onto River Road can be very difficult or even downright dangerous. With the addition of 368 residential units in the proposed development, one can imagine the additional strain put on the already bad traffic conditions. We urge the City of Richmond to consider adding traffic lights at the junction of Brighouse Way and River Road.