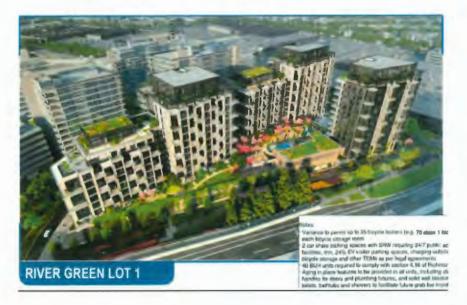

### Subject: Objection to Approval of Development Permit DP 22-013200

Dear Panel Members,

This letter is signed by a large group of concerned residents at EPS 1416 River Green (6 buildings, 458 units), expressing our concerns about the proposed development immediately west of our community with the site address as 6011 River Road.

Our concerns and objections are as follows:

 The massing of the proposed development appears to resemble a continuous tall building, from 13 to 10 to 13 to 9 storeys, not in keeping with all the characters of existing buildings of River Green, which are stepping down towards the direction of the river.
This results in the unfair blockage of views from our buildings.

In contrast, existing River Green buildings cascade down from 13 storeys to 6 storeys at the promenade, with paved, landscape public leisure walks along the riverfront, allowing:

- a. view sharing for more buildings.
- b. less impact on the river.
- c. more human scale.
- d. more light onto the promenade.