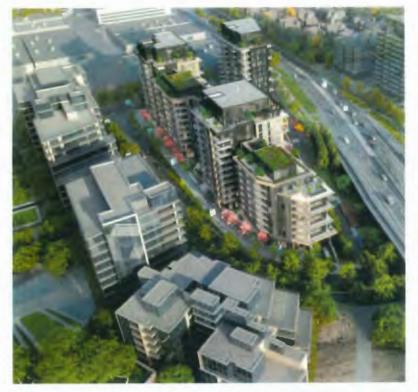

Our concerns and objections are as follows:

 The massing of the proposed development appears to resemble a continuous tall building, from 13 to 10 to 13 to 9 storeys, not in keeping with all the characters of existing buildings of River Green, which are stepping down towards the direction of the river.
This results in the unfair blockage of views from our buildings.

In contrast, existing River Green buildings cascade down from 13 storeys to 6 storeys at the promenade, with paved, landscape public leisure walks along the riverfront, allowing:

- a. view sharing for more buildings.
- b. less impact on the river.
- c. more human scale.
- d. more light onto the promenade.

- 2. Tower A & B of the proposed development are pushing too close to our buildings, creating:
  - a. substantial impact on the shadowing of our buildings.
  - b. higher noise level of traffic from a through road (River Road) since it is bounded by 2 long concrete blocks (6011 River Road Towers A+B and River Green Towers B+C). In most other neighborhoods, distance between buildings is further apart when there is a moving traffic road in between.
  - c. wind channel effect.

VIEW FROM THE SKY - NORTH WEST CORNER

3. The current car traffic volume situation on River Road is getting busier and busier day by day. A lot of times, getting out from Brighouse Way east bound onto River Road can be very difficult or even downright dangerous. With the addition of 368 residential units in the proposed development, one can imagine the additional strain put on the already bad traffic conditions. We urge the City of Richmond to consider adding traffic lights at the junction of Brighouse Way and River Road.