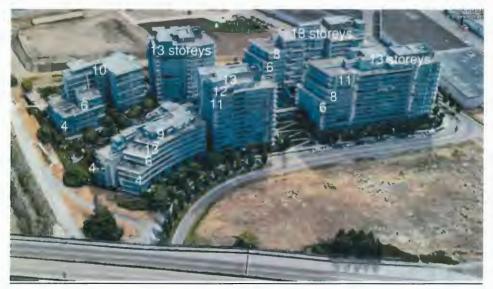

Our concerns and objections are as follows:

 The massing of the proposed development appears to resemble a continuous tall building, from 13 to 10 to 13 to 9 storeys, not in keeping with all the characters of existing buildings of River Green, which are stepping down towards the direction of the river.
This results in the unfair blockage of views from our buildings.

In contrast, existing River Green buildings cascade down from 13 storeys to 6 storeys at the promenade, with paved, landscape public leisure walks along the riverfront, allowing:

- a. view sharing for more buildings.
- b. less impact on the river.
- c. more human scale.
- d. more light onto the promenade.

- 2. Tower A & B of the proposed development are pushing too close to our buildings, creating:
  - a. substantial impact on the shadowing of our buildings.
  - b. higher noise level of traffic from a through road (River Road) since it is bounded by 2 long concrete blocks (6011 River Road Towers A+B and River Green Towers B+C). In most other neighborhoods, distance between buildings is further apart when there is a moving traffic road in between.
  - c. wind channel effect.