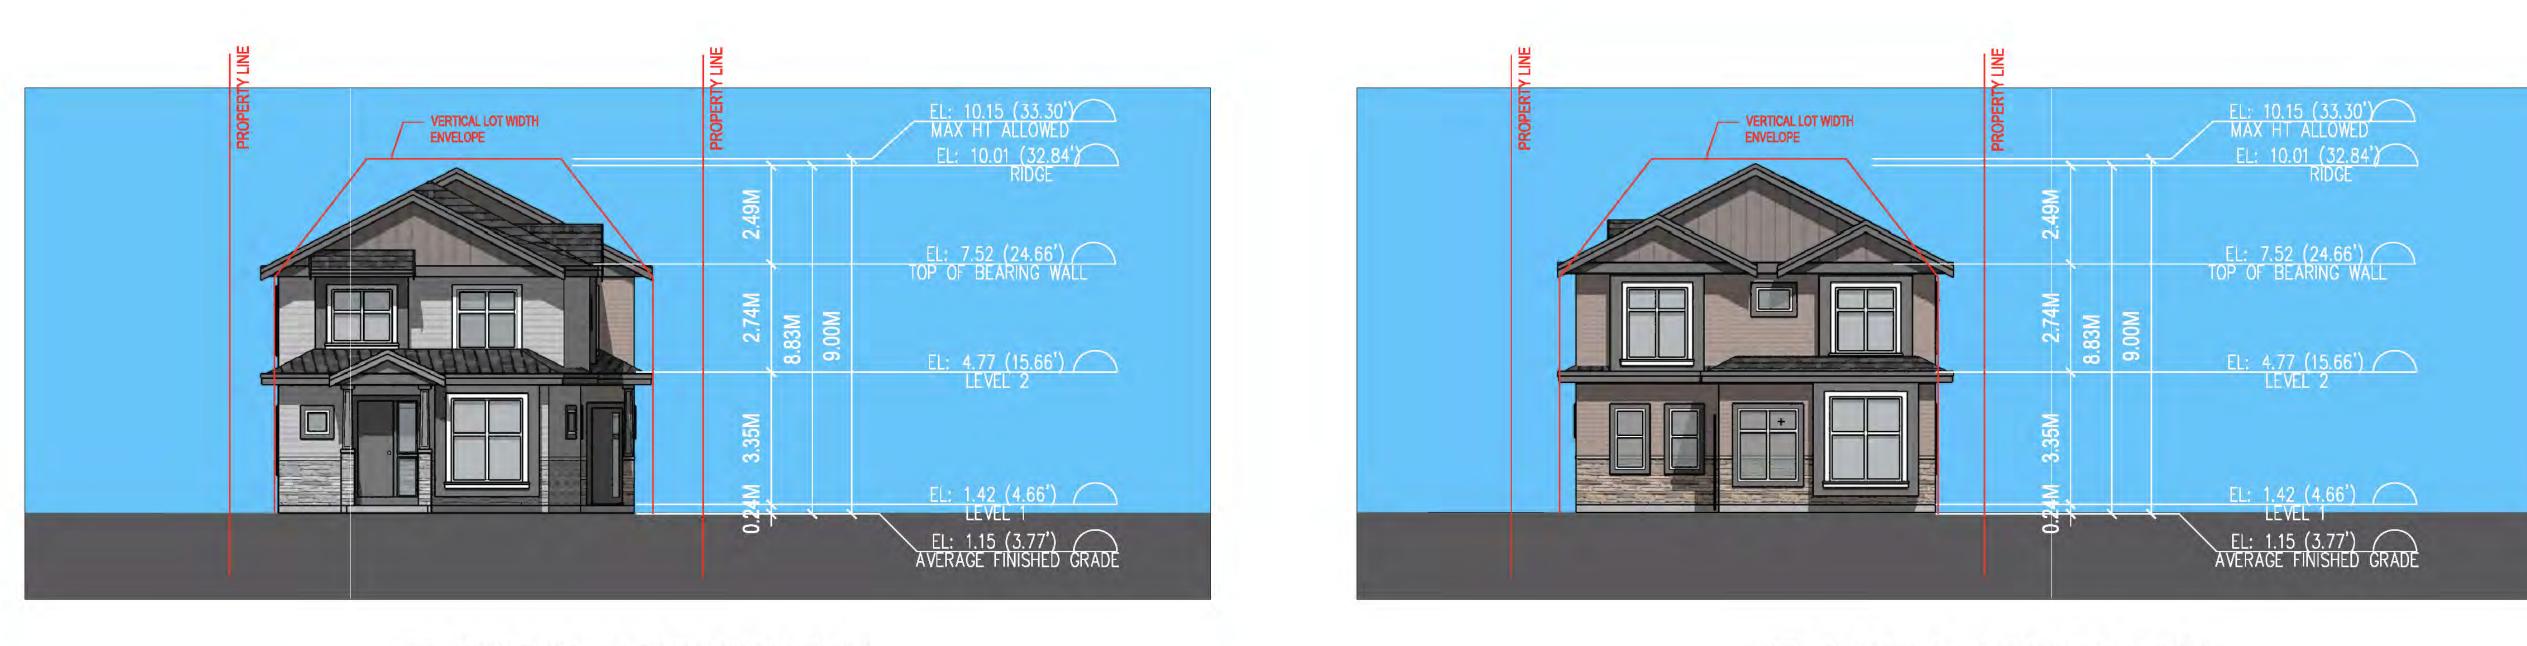

| A2.2<br>A2.3<br>A2.3A<br>A2.4<br>A2.4 | BLDG A & B LEVEL 1 CONTEXT FLOOR PLANS<br>BLDG A & B LEVEL 2 CONTEXT FLOOR PLANS<br>BLDG A LEVEL 1 & 2 FLOOR PLANS<br>BLDG A LEVEL 1 & 2 AREA OVERLAY<br>BLDG B LEVEL 1 & 2 FLOOR PLANS<br>BLDG B LEVEL 1 & 2 AREA OVERLAY<br>BLDG A & B ROOF PLANS |                                                                 |
|---------------------------------------|-----------------------------------------------------------------------------------------------------------------------------------------------------------------------------------------------------------------------------------------------------|-----------------------------------------------------------------|
| A3.1                                  | BUILDING A ELEVATIONS<br>BUILDING B ELEVATIONS                                                                                                                                                                                                      | Client/Project<br>4-UNIT DUPLEX DEVELOPMENT                     |
| A4.1                                  | BUILDING SECTIONS                                                                                                                                                                                                                                   | 6531 FRANCIS ROAD, RICHMOND, BC<br>RZ 19-878165 / DP 22-011557  |
| A5.1                                  | CONVERTIBLE UNIT FLOOR PLANS                                                                                                                                                                                                                        |                                                                 |
|                                       |                                                                                                                                                                                                                                                     |                                                                 |
|                                       |                                                                                                                                                                                                                                                     | Project No. Scale<br>#8304 N.T.S.<br>Drawing No. Sheet Revision |
|                                       |                                                                                                                                                                                                                                                     | A 0.0 at                                                        |