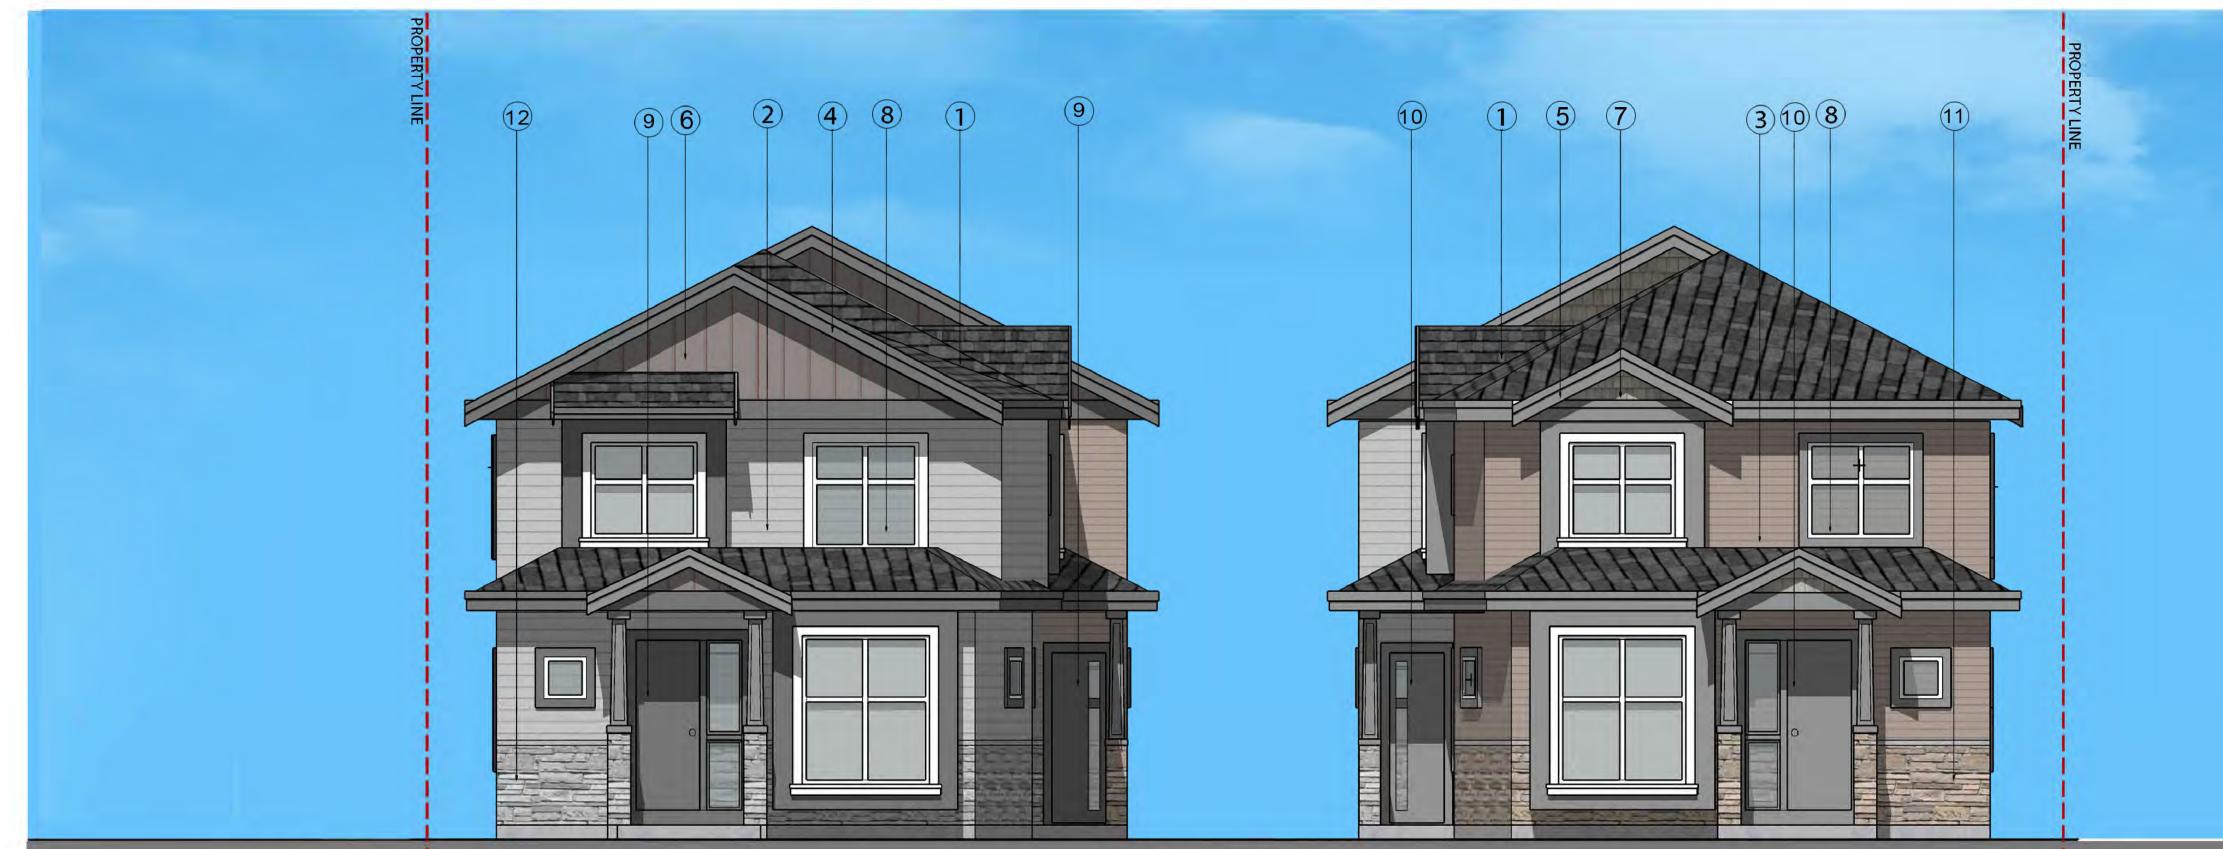

| A2.2<br>A2.3<br>A2.3A<br>A2.4<br>A2.4 | BLDG A & B LEVEL 1 CONTEXT FLOOR PLANS<br>BLDG A & B LEVEL 2 CONTEXT FLOOR PLANS<br>BLDG A LEVEL 1 & 2 FLOOR PLANS<br>BLDG A LEVEL 1 & 2 AREA OVERLAY<br>BLDG B LEVEL 1 & 2 FLOOR PLANS<br>BLDG B LEVEL 1 & 2 AREA OVERLAY<br>BLDG A & B ROOF PLANS |                                                                 |
|---------------------------------------|-----------------------------------------------------------------------------------------------------------------------------------------------------------------------------------------------------------------------------------------------------|-----------------------------------------------------------------|
| A3.1                                  | BUILDING A ELEVATIONS<br>BUILDING B ELEVATIONS                                                                                                                                                                                                      | Client/Project<br>4-UNIT DUPLEX DEVELOPMENT                     |
| A4.1                                  | BUILDING SECTIONS                                                                                                                                                                                                                                   | 6531 FRANCIS ROAD, RICHMOND, BC<br>RZ 19-878165 / DP 22-011557  |
| A5.1                                  | CONVERTIBLE UNIT FLOOR PLANS                                                                                                                                                                                                                        |                                                                 |
|                                       |                                                                                                                                                                                                                                                     |                                                                 |
|                                       |                                                                                                                                                                                                                                                     | Project No. Scale<br>#8304 N.T.S.<br>Drawing No. Sheet Revision |
|                                       |                                                                                                                                                                                                                                                     | A 0.0 at                                                        |