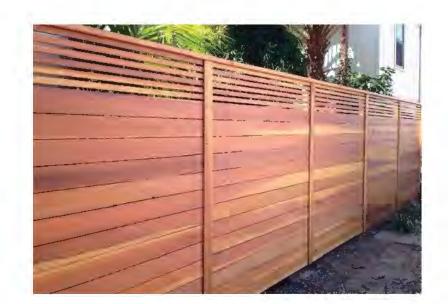

TER CLEAR CEDAR.

2. ALL WOOD SHALL BE STRAIGHT, SOUND, AND FREE OF SPLITS, WARPS, CRACKS, LARGE KNOTS, AND OTHER DEFECTS.

3. WOOD PRESERVATIVE TO BE USED SHALL BE OLYMPIC MAXIMUM WATERPROOFING SEALANT, "CEDAR TINT".

4. ALL CUTS TO BE SQUARE AND CLEAN.

5. ALL METAL FIXTURES TO BE GALVANIZED (OR WHERE NOTED - STAINLESS STEEL).

6. ALL STRUCTURAL FASTENERS TO BE GALVINIZED CARRAIGE BOLTS (IE. TRELLIS, AND GATE)

4 6 nici ...... Scale: 1:25 **6' HIGH WOOD PRIVACY SCREEN** 



2x6" (50x150mm) TREATED WOOD BOARDS

2'1/2" SQUARE STOCK RAIL FOR AESTHETIC -ENHANCEMENT AND WEATHER PROTECTION AND DURABILITY.

38.1mm SQUARE (1-1/2") -ALUMINUM TOP AND **BOTTOM RAILS** 

19.05mm SQUARE (3/4") -ALUMINUM PICKETS @ 100mm O.C.

76.2mm SQUARE (3") ALUMINUM POST

-BASE PLATE ANCHORED IN CONCRETE FOOTING



PRECEDENT WEST PROPERTY LINE \_2X6 FENCE CAP, SLOPED FOR DRAINAGE 1X2 FENCE RAIL \_4X4 FENCE POST 1X4 FENCE RAIL 330 CONCRETE RETAINING WALL 1000 1000

> FENCE SECTION ON THE TOP OF RETAINING WALL



#### LANDSCAPE ARCHITECTURE ADDRESS: 1423 W11TH AVENUE.

VANCOUVER, BC, CANADA V6H 1K9 CELL: 778-323-3536 EMAIL: HOMINGLANDSCAPE@GMAIL.COM

DO NOT SCALE THE DRAWINGS. COPYRIGHT RESERVED. IF A DISCREPANCY OCCURS BETWEEN THE DRAWINGS AND THE SPECIFICATIONS OR ANY OTHER DOCUMENT ASSOCIATED WITH THE PROJECT, THE CONFLICT SHALL BE REPORTED IN WRITING TO THE LANDSCAPE ARCHITECT TO OBTAIN CLARIFICATION AND APPROVAL BEFORE PROCEEDING WITH WORKS.

Revisions NO. Date Note 2023-07-05 2023-08-21

ISSUED FOR DP ISSUED FOR DP

## **4-UNIT DUPLEX** DEVELOPMENT

PROJECT ADDRESS: 6531 FRANCIS ROAD RICHMOND,