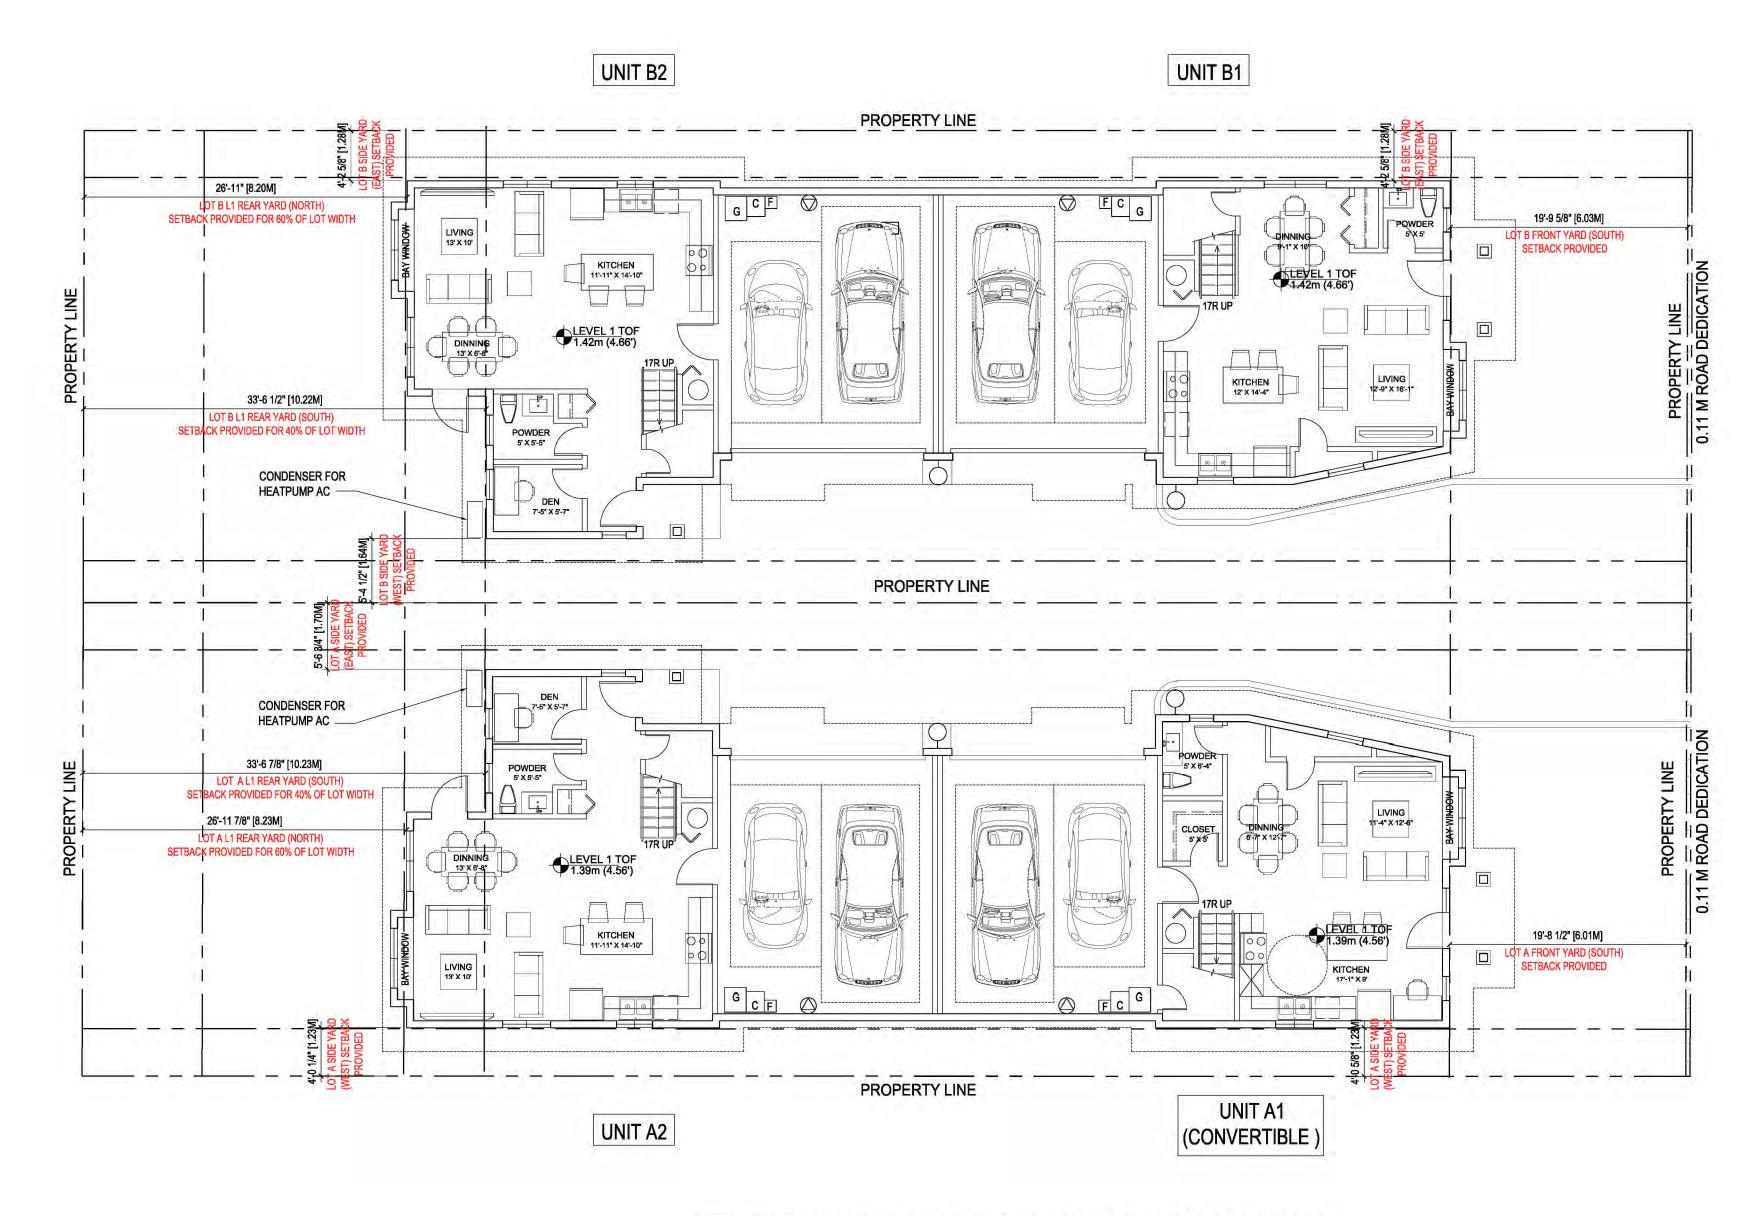

| A2.2<br>A2.3<br>A2.3A<br>A2.4<br>A2.4 | BLDG A & B LEVEL 1 CONTEXT FLOOR PLANS<br>BLDG A & B LEVEL 2 CONTEXT FLOOR PLANS<br>BLDG A LEVEL 1 & 2 FLOOR PLANS<br>BLDG A LEVEL 1 & 2 AREA OVERLAY<br>BLDG B LEVEL 1 & 2 FLOOR PLANS<br>BLDG B LEVEL 1 & 2 AREA OVERLAY<br>BLDG A & B ROOF PLANS |                                                                 |
|---------------------------------------|-----------------------------------------------------------------------------------------------------------------------------------------------------------------------------------------------------------------------------------------------------|-----------------------------------------------------------------|
| A3.1                                  | BUILDING A ELEVATIONS<br>BUILDING B ELEVATIONS                                                                                                                                                                                                      | Client/Project<br>4-UNIT DUPLEX DEVELOPMENT                     |
| A4.1                                  | BUILDING SECTIONS                                                                                                                                                                                                                                   | 6531 FRANCIS ROAD, RICHMOND, BC<br>RZ 19-878165 / DP 22-011557  |
| A5.1                                  | CONVERTIBLE UNIT FLOOR PLANS                                                                                                                                                                                                                        |                                                                 |
|                                       |                                                                                                                                                                                                                                                     |                                                                 |
|                                       |                                                                                                                                                                                                                                                     | Project No. Scale<br>#8304 N.T.S.<br>Drawing No. Sheet Revision |
|                                       |                                                                                                                                                                                                                                                     | A 0.0 at                                                        |