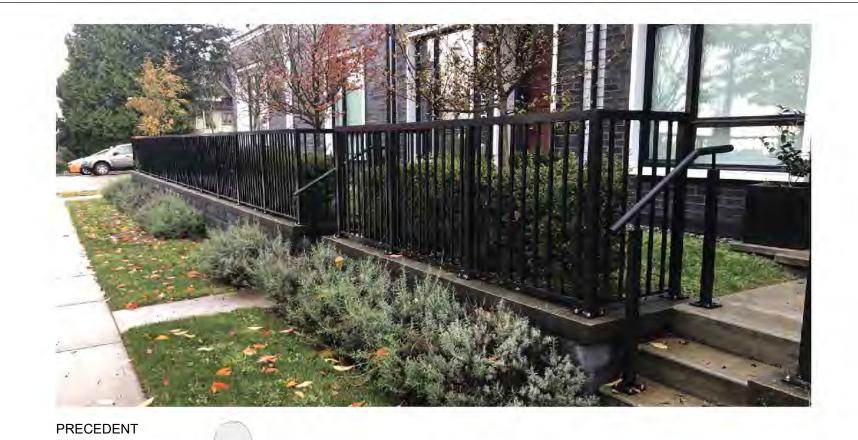

| RICHMOND, E                                                                                                                                                                                                                                                                                                                           |                  |  |
| PR                         | RICHMOND, E<br>ROJECT NUMBEI<br>RALE: AS SHOW                                                                                                                                                                                                                                                                                         | R: 23-05         |  |



#### -6' HIGH, 2' WIDE PANEL TRELLIS





1. ALL METAL ALUMINUM WITH BLACK POWDERCOAT FINISH (TO BE FACTORY APPLIED) 2. ALL WELDED CONSTRUCTION.

3. PROVIDE SHOP DRAWINGS FOR APPROVAL. 4. CONCRETE FOOTING TO BE CONFIRMED BY STRUCTURAL ENGINEER.

**4' HIGH METAL FENCE IN THE FRONT YARDS** ໌3 ີ

#### NOTE:

Scale: 1:20

6' HIGH FENCE IS MEASURED FROM THE AVERAGE FINISHED SITE GRADE (MEASURED AT A POINT 1.0m FROM BOTH SIDES OF THE PROPERTY LINE) TO THE TOP OF THE FENCE.



#### TYPICAL FENCE ELEVATION ON GRADE

NOTES:

1. ALL WOOD EXPOSED TO VIEW SHALL BE C AND BETTER CLEAR CEDAR.

2. ALL WOOD SHALL BE STRAIGHT, SOUND, AND FREE OF SPLITS, WARPS, CRACKS, LARGE KNOTS, AND OTHER DEFECTS.

3. WOOD PRESERVATIVE TO BE USED SHALL BE OLYMPIC MAXIMUM WATERPROOFING SEALANT, "CEDAR TINT".

4. ALL CUTS TO BE SQUARE AND CLEAN.

5. ALL METAL F