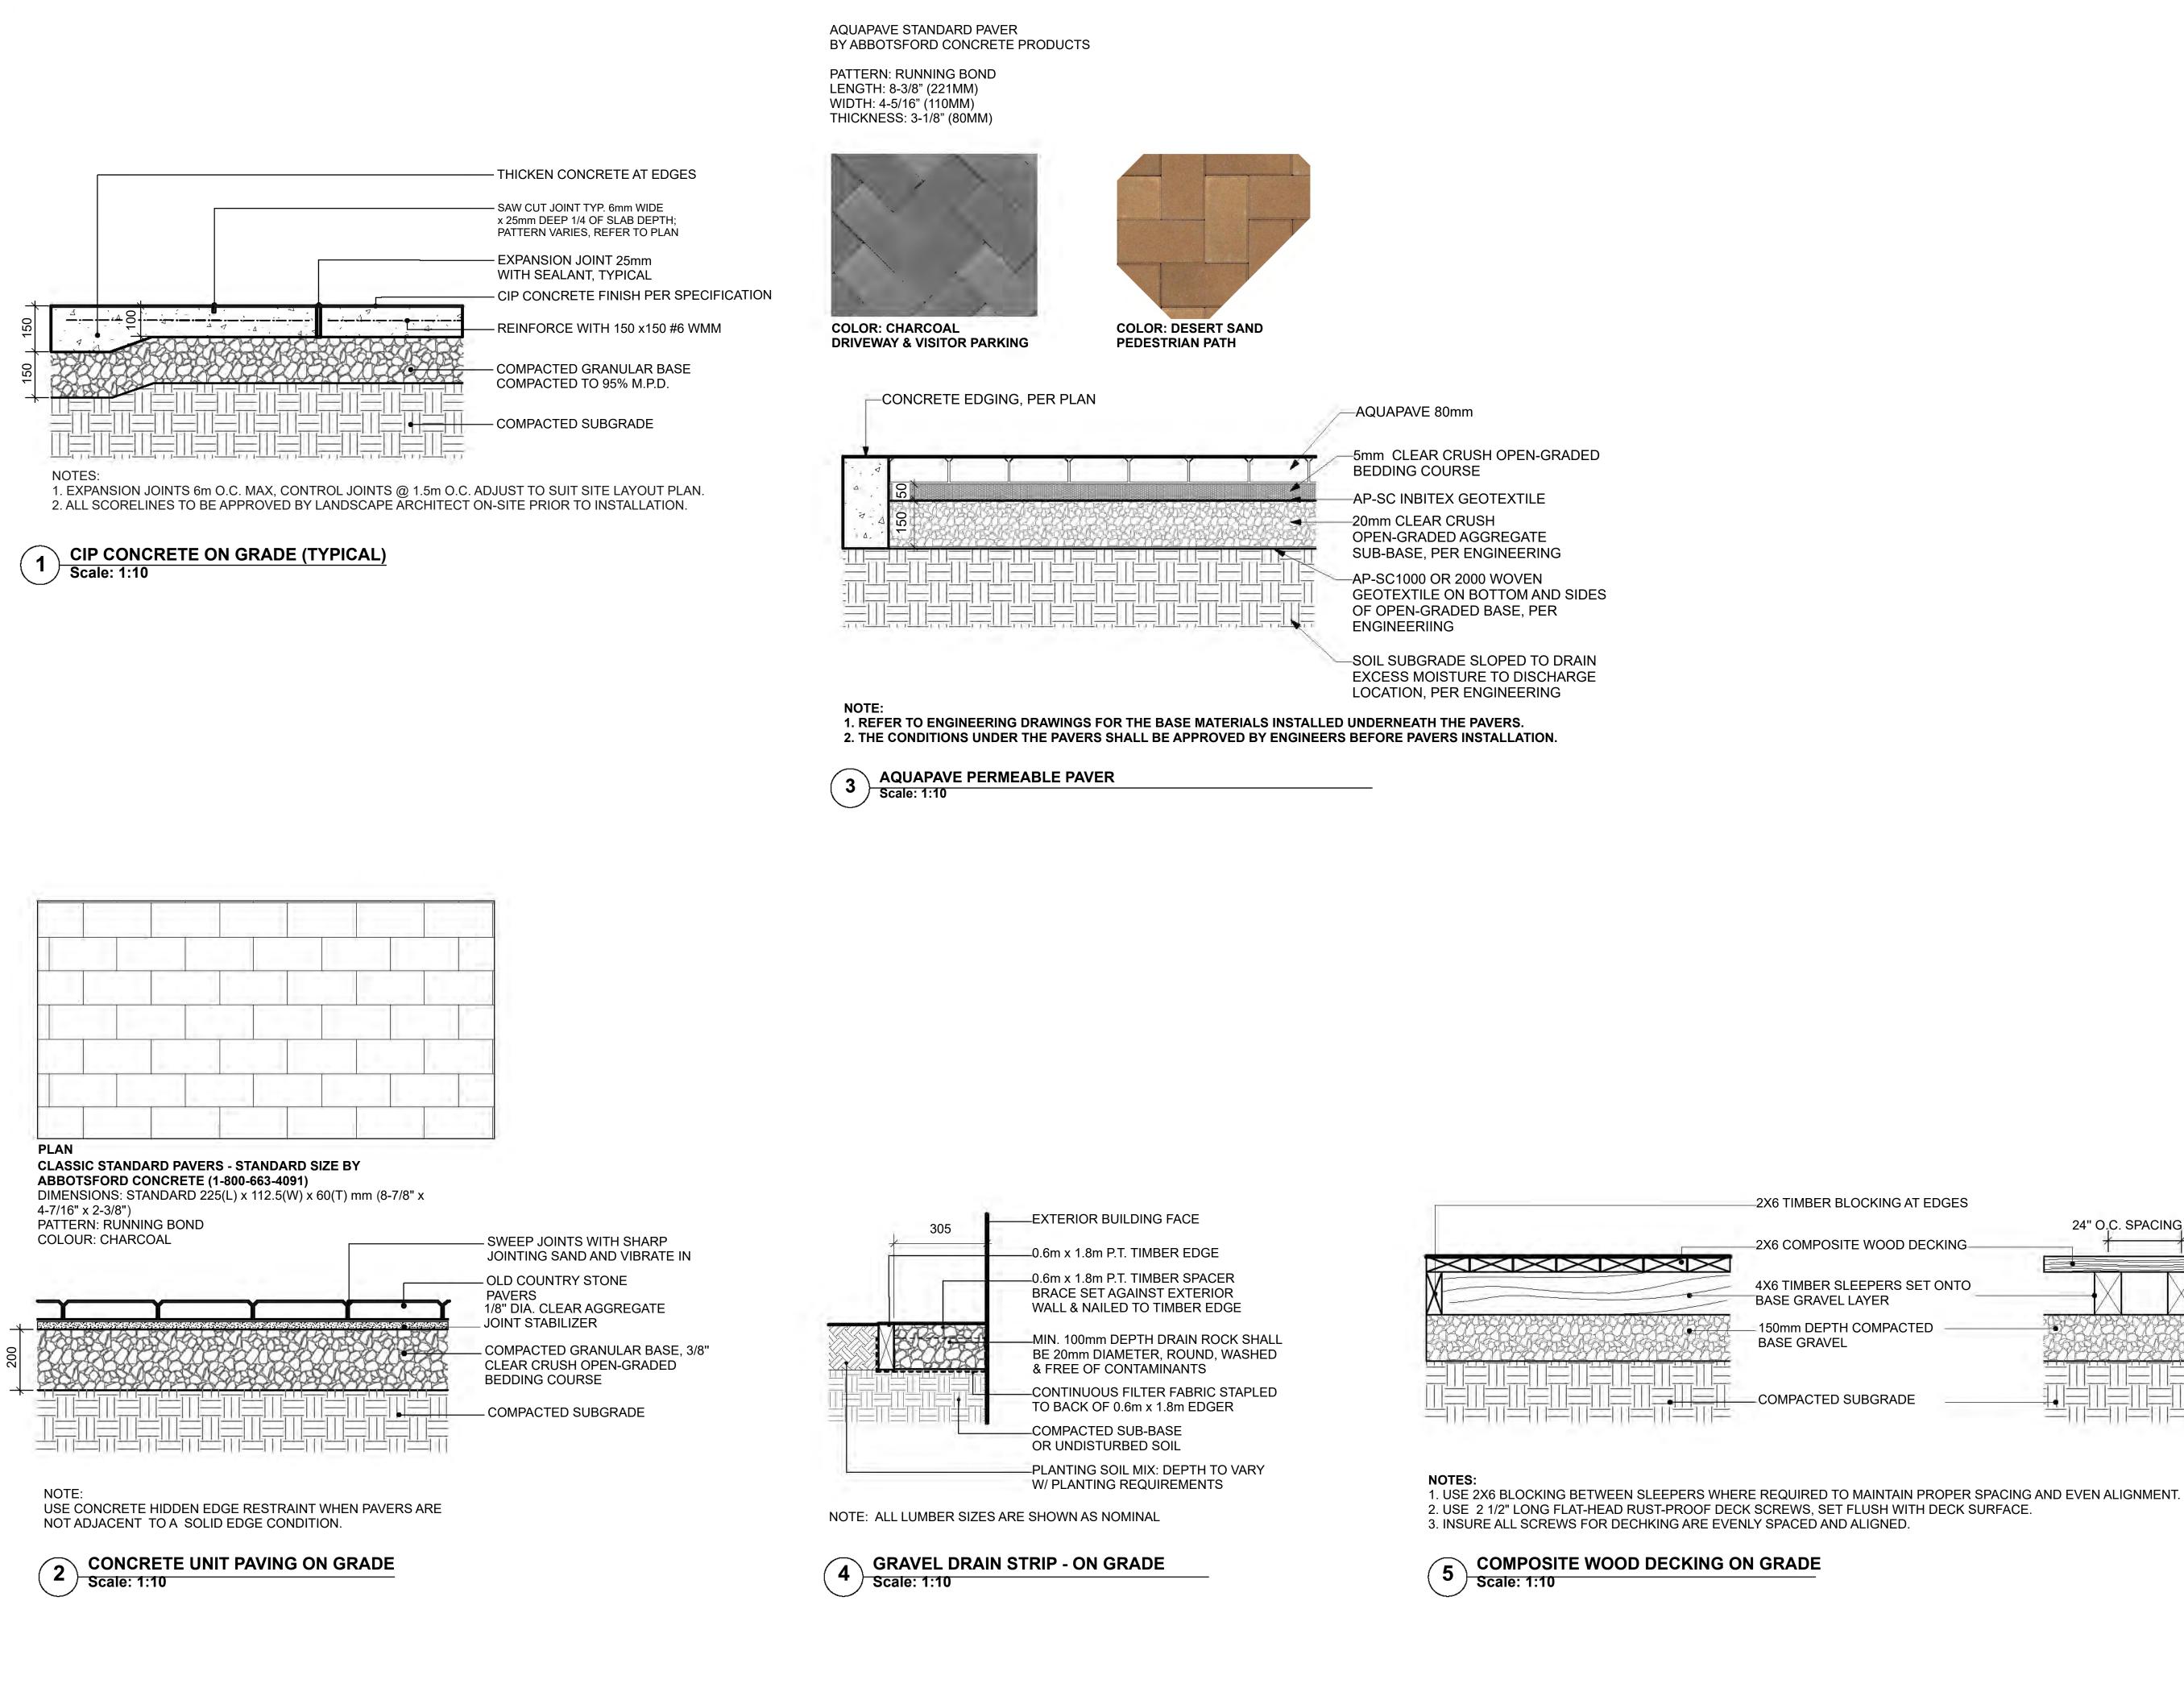

rticipating in the BCLNA Phytophthora ramorum Certificaiton Program.

HOMING LANDSCAPE ARCHITECTURE ADDRESS: 1423 W11TH AVENUE, VANCOUVER, BC, CANADA V6H 1K9 CELL: 778-323-3536 EMAIL: HOMINGLANDSCAPE@GMAIL.COM

DO NOT SCALE THE DRAWINGS. COPYRIGHT RESERVED. IF A DISCREPANCY OCCURS BETWEEN THE DRAWINGS AND THE SPECIFICATIONS OR ANY OTHER DOCUMENT ASSOCIATED WITH THE PROJECT, THE CONFLICT SHALL BE REPORTED IN WRITING TO THE LANDSCAPE ARCHITECT TO OBTAIN CLARIFICATION AND APPROVAL BEFORE PROCEEDING WITH WORKS.

Revisions

NO. Date

2023-07-05 2023-08-21 Note ISSUED FOR DP ISSUED FOR DP

## **4-UNIT DUPLEX** DEVELOPMENT

PROJECT ADDRESS: 6531 FRANCIS ROAD RICHMOND, BC, CANADA

PROJECT NUMBER: 23-05

SCALE: 1:100

DRAWN BY: EL

**REVIEWED BY: EL** 

PLAN #3.c

## LANDSCAPE PLANTING PLAN

L2.0





| Ĩ             | Î |              | T T           |
|---------------|---|--------------|---------------|
|               |   |              |               |
|               |   |              |               |
| <u>PBANBA</u> |   | L'ABEST BEST | <u>Herese</u> |
|               |   |              |               |
|               |   |              |               |
|               |   |              |               |

2X6 TIMBER BLOCKING AT EDGES 24" O.C. SPACING TYP. -2X6 COMPOSITE WOOD DECKING-4X6 TIMBER SLEEPERS SET ONTO BASE GRAVEL LAYER 150mm DEPTH COMPACTED BASE GRAVEL COMPACTED SUBGRADE

| 1 disc                     | DO NOT SCALE THE DRAWINGS. COPYRIGHT<br>RESERVED. IF A DISCREPANCY OCCURS<br>BETWEEN THE DRAWINGS AND THE<br>SPECIFICATIONS OR ANY OTHER DOCUMENT<br>ASSOCIATED