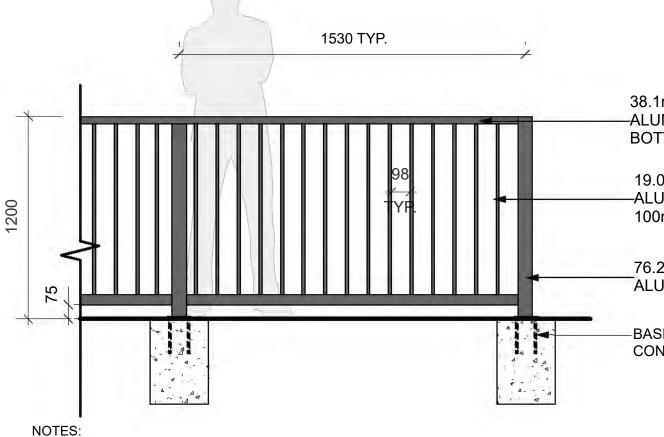

| RICHMOND, E                                                                                                                                                                                                                                                                                                                           |                  |  |
| PR                         | RICHMOND, E<br>ROJECT NUMBEI<br>RALE: AS SHOW                                                                                                                                                                                                                                                                                         | R: 23-05         |  |



#### -6' HIGH, 2' WIDE PANEL TRELLIS





1. ALL METAL ALUMINUM WITH BLACK POWDERCOAT FINISH (TO BE FACTORY APPLIED) 2. ALL WELDED CONSTRUCTION.

3. PROVIDE SHOP DRAWINGS FOR APPROVAL. 4. CONCRETE FOOTING TO BE CONFIRMED BY STRUCTURAL ENGINEER.

**4' HIGH METAL FENCE IN THE FRONT YARDS** ໌3 ີ

#### NOTE:

Scale: 1:20

6' HIGH FENCE IS MEASURED FROM THE AVERAGE FINISHED SITE GRADE (MEASURED AT A POINT 1.0m FROM BOTH SIDES OF THE PROPERTY LINE) TO THE TOP OF THE FENCE.



#### TYPICAL FENCE ELEVATION ON GRADE

NOTES:

1. ALL WOOD EXPOSED TO VIEW SHALL BE C AND BETTER CLEAR CEDAR.

2. ALL WOOD SHALL BE STRAIGHT, SOUND, AND FREE OF SPLITS, WARPS, CRACKS, LARGE KNOTS, AND OTHER DEFECTS.

3. WOOD PRESERVATIVE TO BE USED SHALL BE OLYMPIC MAXIMUM WATERPROOFING SEALANT, "CEDAR TINT".

4. ALL CUTS TO BE SQUARE AND CLEAN.

5. ALL METAL FIX