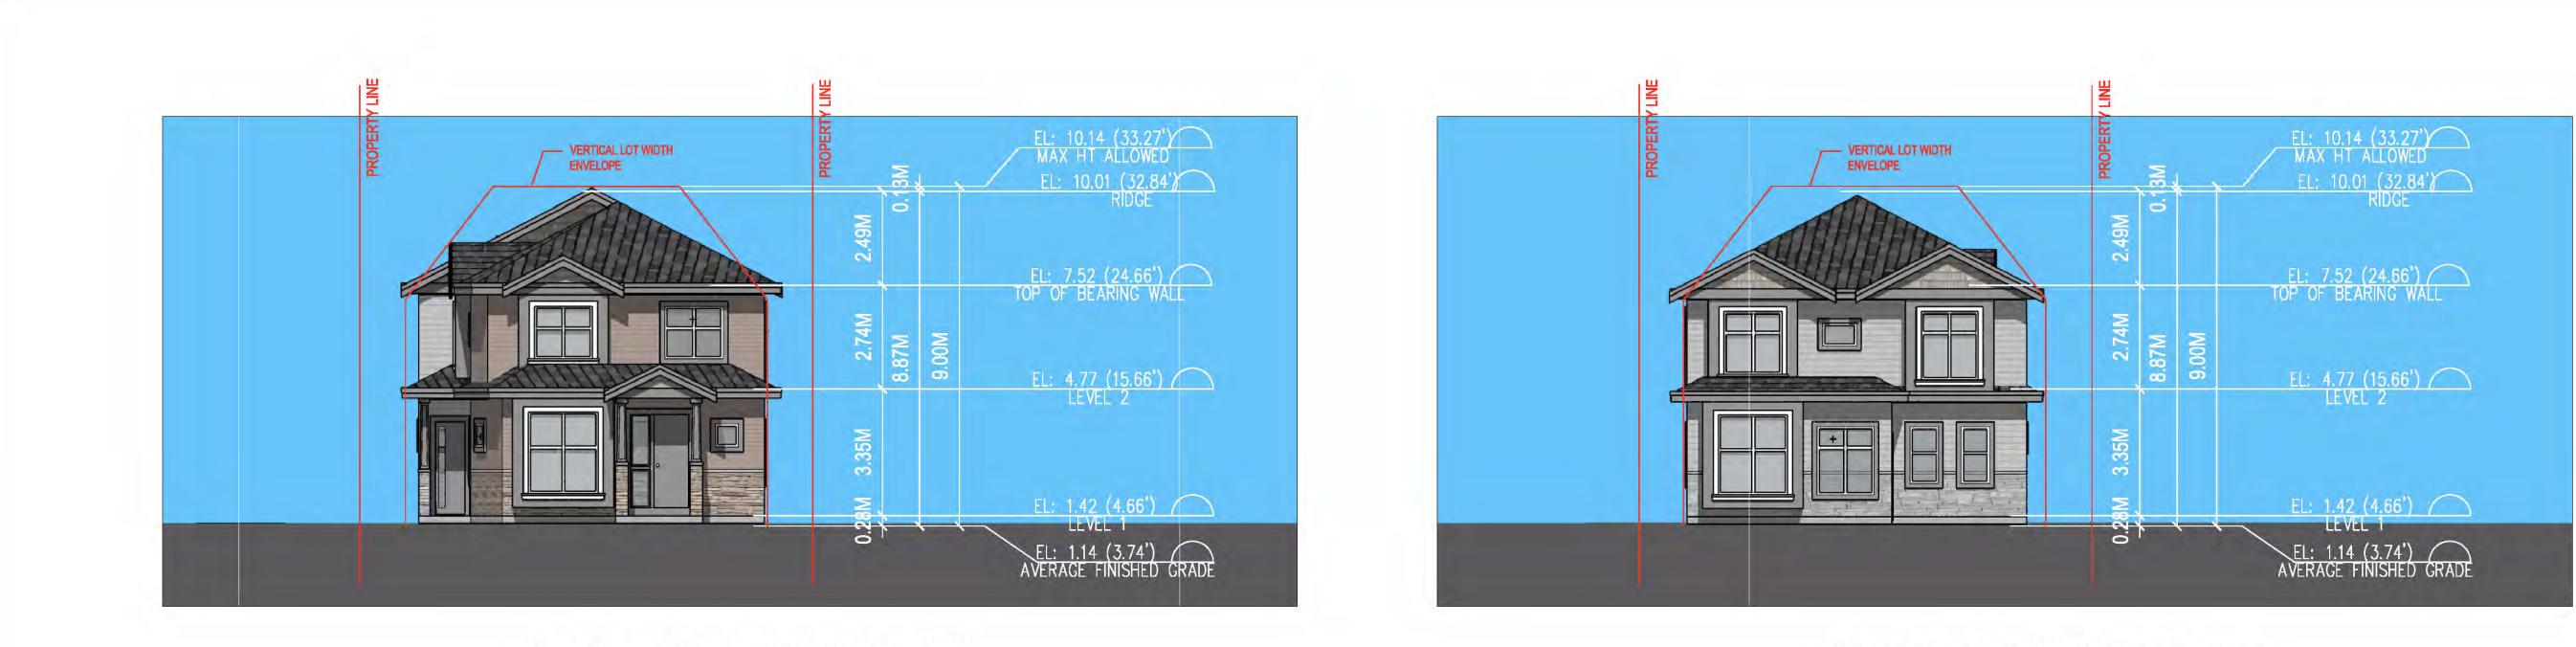

| A2.2<br>A2.3<br>A2.3A<br>A2.4<br>A2.4 | BLDG A & B LEVEL 1 CONTEXT FLOOR PLANS<br>BLDG A & B LEVEL 2 CONTEXT FLOOR PLANS<br>BLDG A LEVEL 1 & 2 FLOOR PLANS<br>BLDG A LEVEL 1 & 2 AREA OVERLAY<br>BLDG B LEVEL 1 & 2 FLOOR PLANS<br>BLDG B LEVEL 1 & 2 AREA OVERLAY<br>BLDG A & B ROOF PLANS |                                                                 |
|---------------------------------------|-----------------------------------------------------------------------------------------------------------------------------------------------------------------------------------------------------------------------------------------------------|-----------------------------------------------------------------|
| A3.1                                  | BUILDING A ELEVATIONS<br>BUILDING B ELEVATIONS                                                                                                                                                                                                      | Client/Project<br>4-UNIT DUPLEX DEVELOPMENT                     |
| A4.1                                  | BUILDING SECTIONS                                                                                                                                                                                                                                   | 6531 FRANCIS ROAD, RICHMOND, BC<br>RZ 19-878165 / DP 22-011557  |
| A5.1                                  | CONVERTIBLE UNIT FLOOR PLANS                                                                                                                                                                                                                        |                                                                 |
|                                       |                                                                                                                                                                                                                                                     |                                                                 |
|                                       |                                                                                                                                                                                                                                                     | Project No. Scale<br>#8304 N.T.S.<br>Drawing No. Sheet Revision |
|                                       |                                                                                                                                                                                                                                                     | A 0.0 at                                                        |