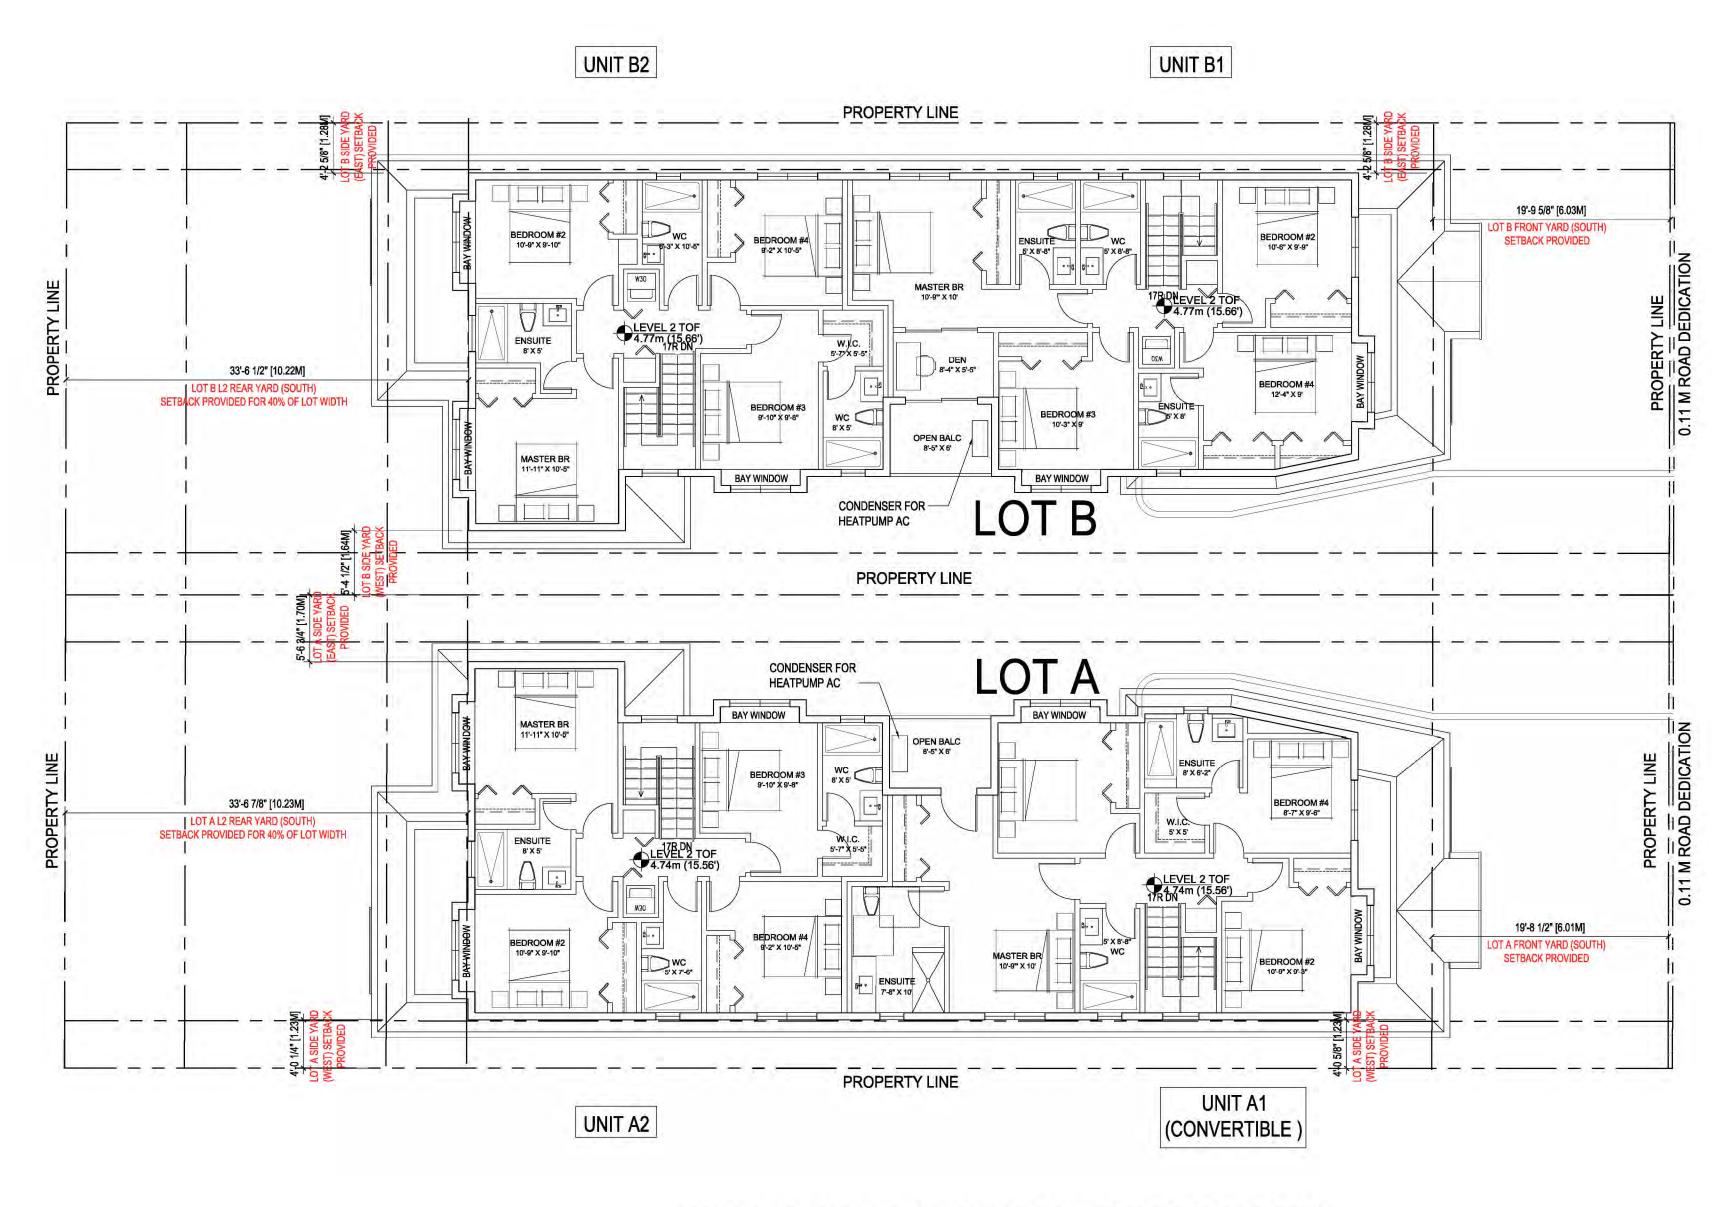

| A2.2<br>A2.3<br>A2.3A<br>A2.4<br>A2.4 | BLDG A & B LEVEL 1 CONTEXT FLOOR PLANS<br>BLDG A & B LEVEL 2 CONTEXT FLOOR PLANS<br>BLDG A LEVEL 1 & 2 FLOOR PLANS<br>BLDG A LEVEL 1 & 2 AREA OVERLAY<br>BLDG B LEVEL 1 & 2 FLOOR PLANS<br>BLDG B LEVEL 1 & 2 AREA OVERLAY<br>BLDG A & B ROOF PLANS |                                                                 |
|---------------------------------------|-----------------------------------------------------------------------------------------------------------------------------------------------------------------------------------------------------------------------------------------------------|-----------------------------------------------------------------|
| A3.1                                  | BUILDING A ELEVATIONS<br>BUILDING B ELEVATIONS                                                                                                                                                                                                      | Client/Project<br>4-UNIT DUPLEX DEVELOPMENT                     |
| A4.1                                  | BUILDING SECTIONS                                                                                                                                                                                                                                   | 6531 FRANCIS ROAD, RICHMOND, BC<br>RZ 19-878165 / DP 22-011557  |
| A5.1                                  | CONVERTIBLE UNIT FLOOR PLANS                                                                                                                                                                                                                        |                                                                 |
|                                       |                                                                                                                                                                                                                                                     |                                                                 |
|                                       |                                                                                                                                                                                                                                                     | Project No. Scale<br>#8304 N.T.S.<br>Drawing No. Sheet Revision |
|                                       |                                                                                                                                                                                                                                                     | A 0.0 at                                                        |