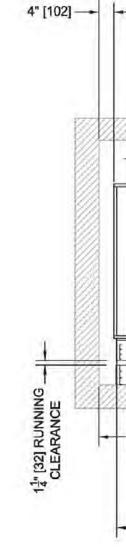

|



| clear cab size | hoistway width | hoistway length | jack c |
|----------------|----------------|-----------------|--------|
| 40" x 50"      | 60-1/2"        | 59-1/2"         | 29     |
| 40" x 54"      | 60-1/2"        | 63-1/2"         | 31     |
| 42" x 60"      | 62-1/2"        | 69-1/2"         | 34     |
| 48" x 60"      | 68-1/2"        | 69-1/2"         | 34     |
| minimum*       | 54-1/2"        | 59-1/2"         |        |



Garaventa Lift

T 800 663 6556 (toll free North America) E info@garaventalift.com - I www.garaventalift.com



| C | ONVERTIBLE | JNIT GL | JIDELINES (NOTE: SAFERHOME CRITERIA PROPOSED                                                                             |
|---|------------|---------|--------------------------------------------------------------------------------------------------------------------------|
|   | 1          | A1      | ENTRY DOORS ARE A MINIMUM 863 MM BUT IDEALLY 914 MM AND HAVE CLEA                                                        |
|   |            | A2      | ENTRY DOOR CLEAR EXTERIOR FLOOR SPACE MIN. 1220 MM DEPTH BY DOO<br>IN WIRING PROVIDED FOR FUTURE AUTOMATIC DOOR OPENER). |
|   |            |         | INTERIOR DOORS TO MAIN LIVING AREAS, 1 BATHROOM AND 1 BEDROOM, M                                                         |

|       |                         | ~