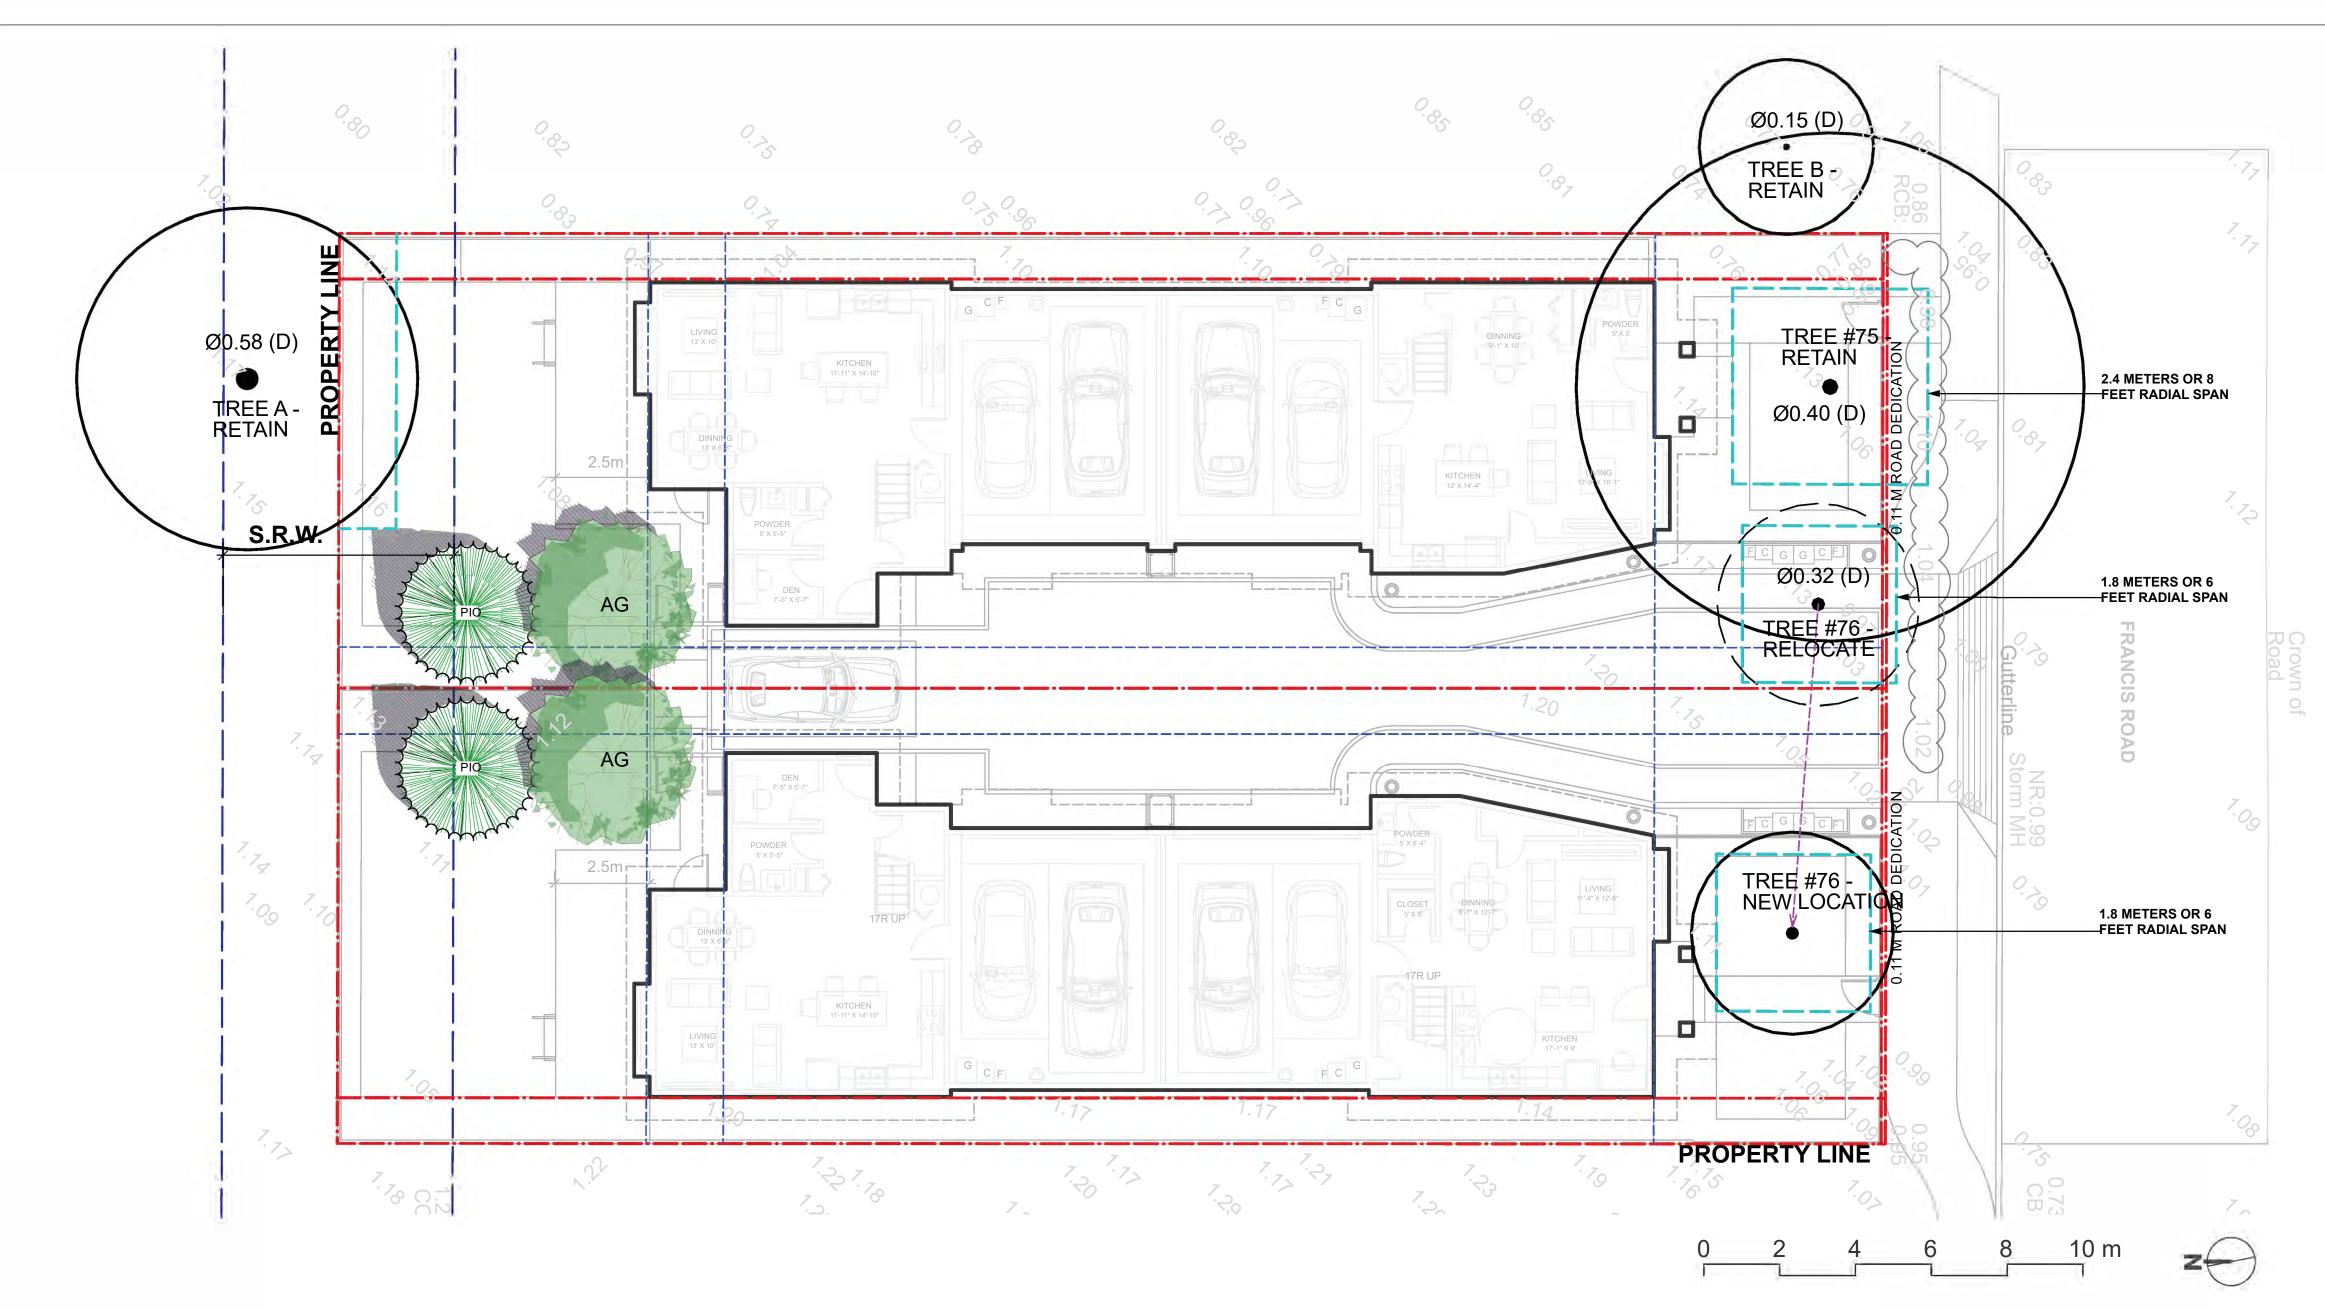

ARBORIST THE TREE POLICE CONTACT: SILAS (WAI YIN) LING, ISA CERTIFIED ARBORIST TEL: 604-833-2479 EMAIL: SILAS@MONKEYTREESERVICES.COM