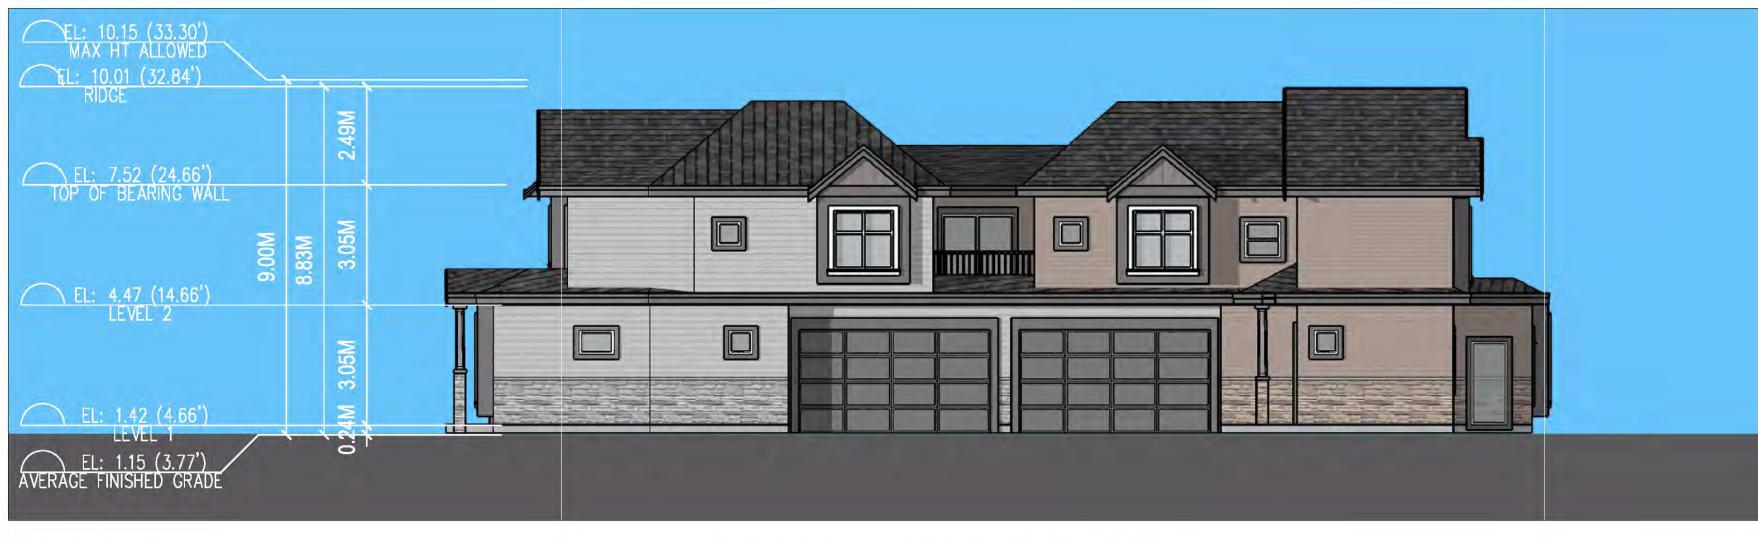

| A2.2<br>A2.3<br>A2.3A<br>A2.4<br>A2.4 | BLDG A & B LEVEL 1 CONTEXT FLOOR PLANS<br>BLDG A & B LEVEL 2 CONTEXT FLOOR PLANS<br>BLDG A LEVEL 1 & 2 FLOOR PLANS<br>BLDG A LEVEL 1 & 2 AREA OVERLAY<br>BLDG B LEVEL 1 & 2 FLOOR PLANS<br>BLDG B LEVEL 1 & 2 AREA OVERLAY<br>BLDG A & B ROOF PLANS |                                                                 |
|---------------------------------------|-----------------------------------------------------------------------------------------------------------------------------------------------------------------------------------------------------------------------------------------------------|-----------------------------------------------------------------|
| A3.1                                  | BUILDING A ELEVATIONS<br>BUILDING B ELEVATIONS                                                                                                                                                                                                      | Client/Project<br>4-UNIT DUPLEX DEVELOPMENT                     |
| A4.1                                  | BUILDING SECTIONS                                                                                                                                                                                                                                   | 6531 FRANCIS ROAD, RICHMOND, BC<br>RZ 19-878165 / DP 22-011557  |
| A5.1                                  | CONVERTIBLE UNIT FLOOR PLANS                                                                                                                                                                                                                        |                                                                 |
|                                       |                                                                                                                                                                                                                                                     |                                                                 |
|                                       |                                                                                                                                                                                                                                                     | Project No. Scale<br>#8304 N.T.S.<br>Drawing No. Sheet Revision |
|                                       |                                                                                                                                                                                                                                                     | A 0.0 at                                                        |