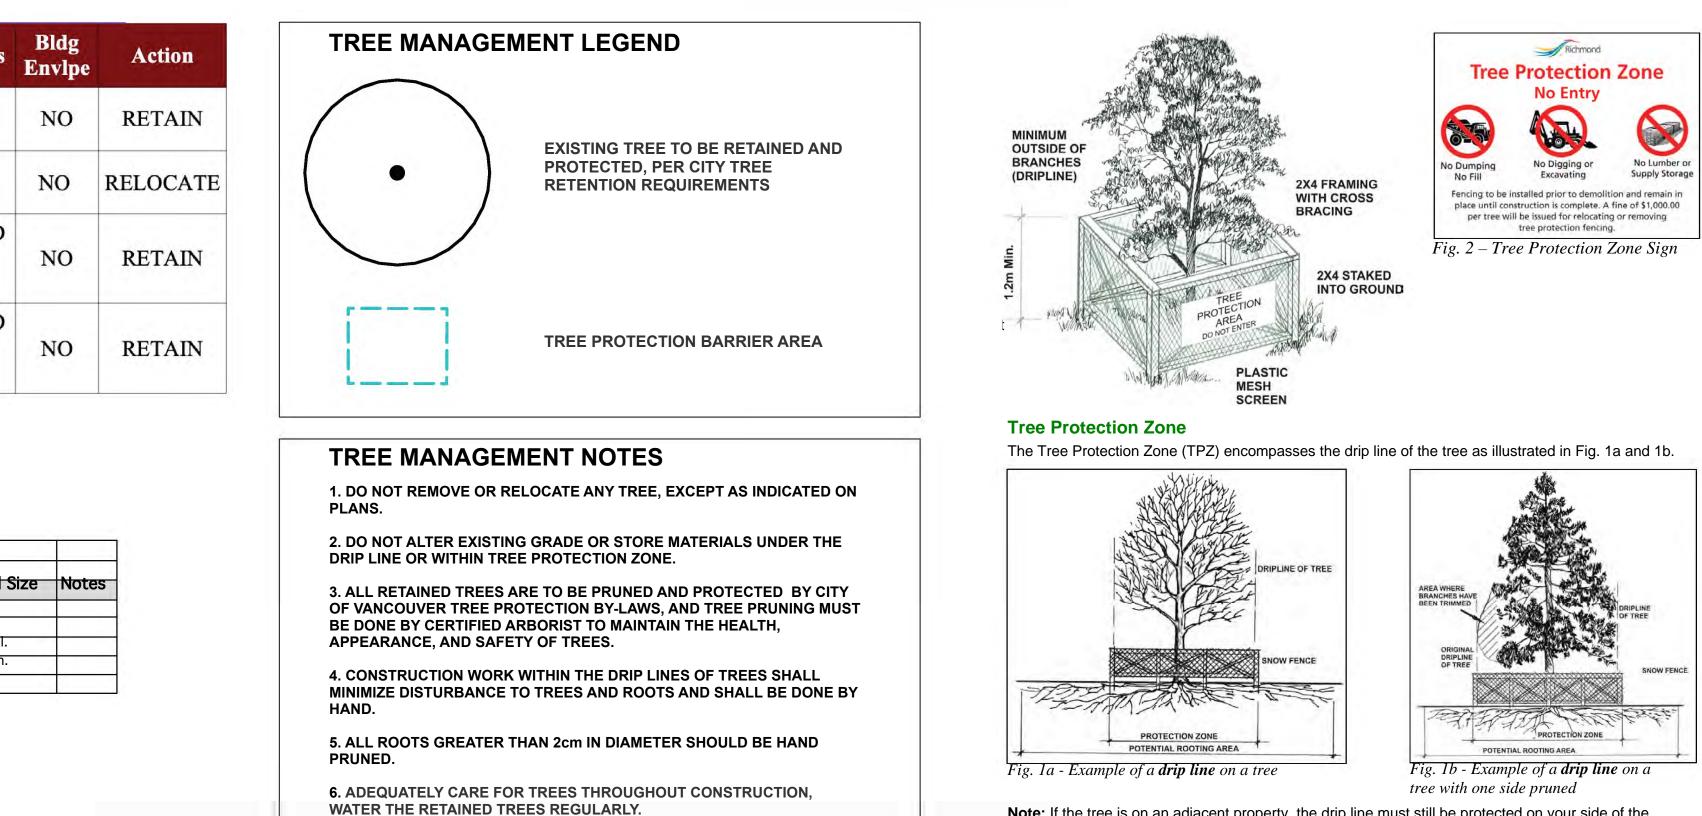

ARBORIST THE TREE POLICE CONTACT: SILAS (WAI YIN) LING, ISA CERTIFIED ARBORIST TEL: 604-833-2479 EMAIL: SILAS@MONKEYTREESERVICES.COM