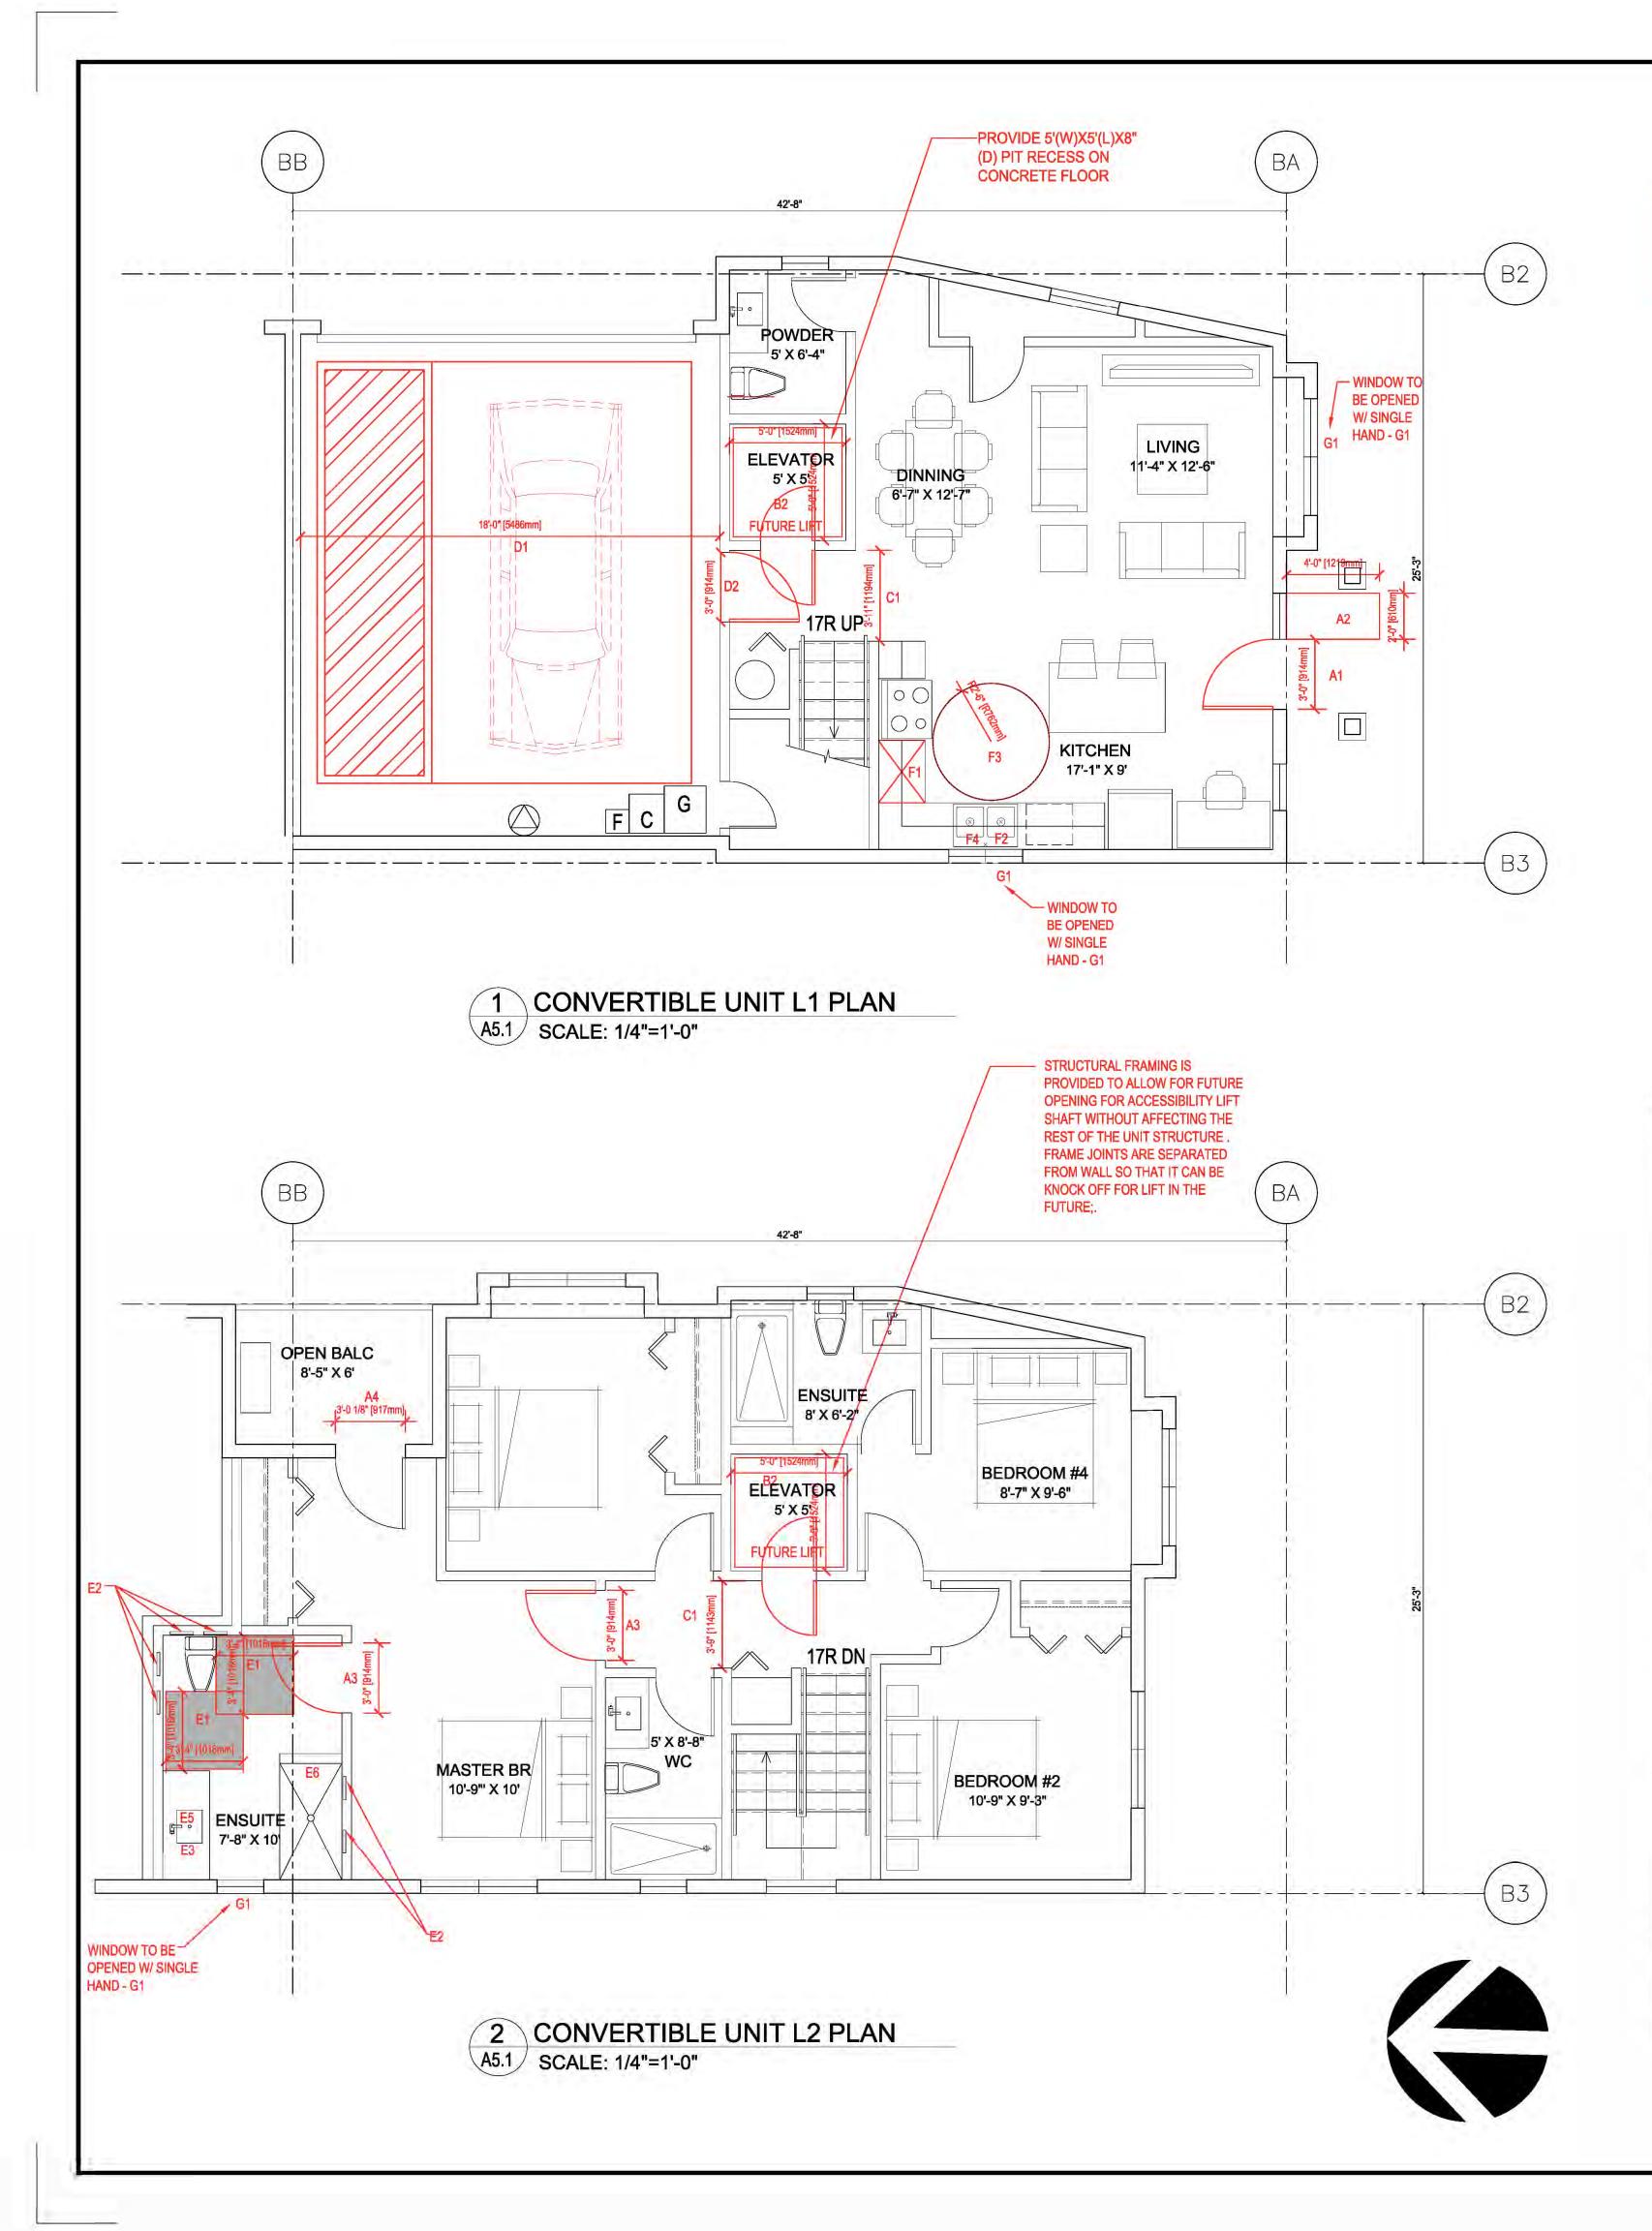

| A2.2<br>A2.3<br>A2.3A<br>A2.4<br>A2.4 | BLDG A & B LEVEL 1 CONTEXT FLOOR PLANS<br>BLDG A & B LEVEL 2 CONTEXT FLOOR PLANS<br>BLDG A LEVEL 1 & 2 FLOOR PLANS<br>BLDG A LEVEL 1 & 2 AREA OVERLAY<br>BLDG B LEVEL 1 & 2 FLOOR PLANS<br>BLDG B LEVEL 1 & 2 AREA OVERLAY<br>BLDG A & B ROOF PLANS |                                                                 |
|---------------------------------------|-----------------------------------------------------------------------------------------------------------------------------------------------------------------------------------------------------------------------------------------------------|-----------------------------------------------------------------|
| A3.1                                  | BUILDING A ELEVATIONS<br>BUILDING B ELEVATIONS                                                                                                                                                                                                      | Client/Project<br>4-UNIT DUPLEX DEVELOPMENT                     |
| A4.1                                  | BUILDING SECTIONS                                                                                                                                                                                                                                   | 6531 FRANCIS ROAD, RICHMOND, BC<br>RZ 19-878165 / DP 22-011557  |
| A5.1                                  | CONVERTIBLE UNIT FLOOR PLANS                                                                                                                                                                                                                        |                                                                 |
|                                       |                                                                                                                                                                                                                                                     |                                                                 |
|                                       |                                                                                                                                                                                                                                                     | Project No. Scale<br>#8304 N.T.S.<br>Drawing No. Sheet Revision |
|                                       |                                                                                                                                                                                                                                                     | A 0.0 at                                                        |