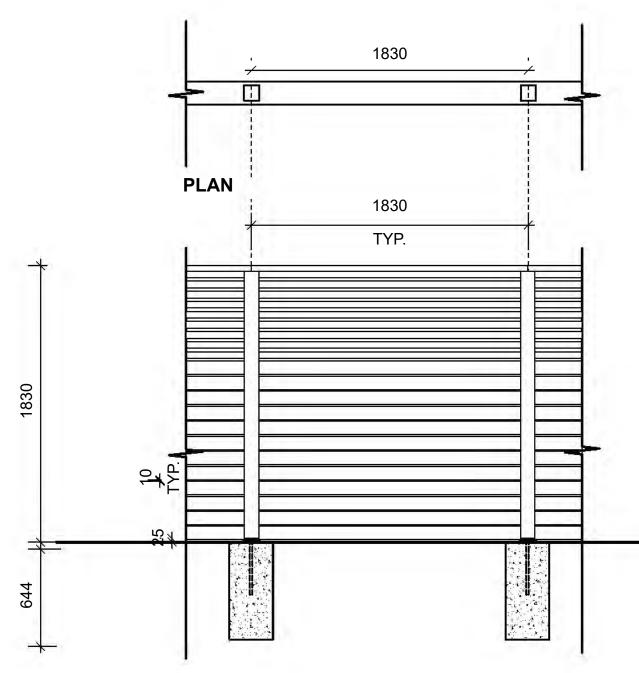

EI<br>RALE: AS SHOW                                                                                                                                                                                                                                                                                         | R: 23-05         |  |



#### -6' HIGH, 2' WIDE PANEL TRELLIS





1. ALL METAL ALUMINUM WITH BLACK POWDERCOAT FINISH (TO BE FACTORY APPLIED) 2. ALL WELDED CONSTRUCTION.

3. PROVIDE SHOP DRAWINGS FOR APPROVAL. 4. CONCRETE FOOTING TO BE CONFIRMED BY STRUCTURAL ENGINEER.

**4' HIGH METAL FENCE IN THE FRONT YARDS** ໌3 ີ

#### NOTE:

Scale: 1:20

6' HIGH FENCE IS MEASURED FROM THE AVERAGE FINISHED SITE GRADE (MEASURED AT A POINT 1.0m FROM BOTH SIDES OF THE PROPERTY LINE) TO THE TOP OF THE FENCE.



#### TYPICAL FENCE ELEVATION ON GRADE

NOTES:

1. ALL WOOD EXPOSED TO VIEW SHALL BE C AND BETTER CLEAR CEDAR.

2. ALL WOOD SHALL BE STRAIGHT, SOUND, AND FREE OF SPLITS, WARPS, CRACKS, LARGE KNOTS, AND OTHER DEFECTS.

3. WOOD PRESERVATIVE TO BE USED SHALL BE OLYMPIC MAXIMUM WATERPROOFING SEALANT, "CEDAR TINT".

4. ALL CUTS TO BE SQUARE AND CLEAN.

5. ALL METAL FIXTURES TO BE GALVANIZED (OR WHERE NOTED - STAINLESS STEEL).

6. ALL STRUCTURAL FASTENERS TO BE GALVINIZED CARRAIGE BOLTS (IE. TRELLIS, AND GATE)

4 6 nici ...... Scale: 1:25 **6' HIGH WOOD PRIVACY SCREEN** 



2x6" (50x150mm) TREATED WOOD BOARDS

2'1/2" SQUARE STOCK RAIL FOR AESTHETIC -ENHANCEMENT AND WEATHER PROTECTION AND DURABILITY.

38.1mm SQUARE (1-1/2") -ALUMINUM TOP AND **BOTTOM RAILS** 

19.05mm SQUARE (3/4") -ALUMINUM PIC