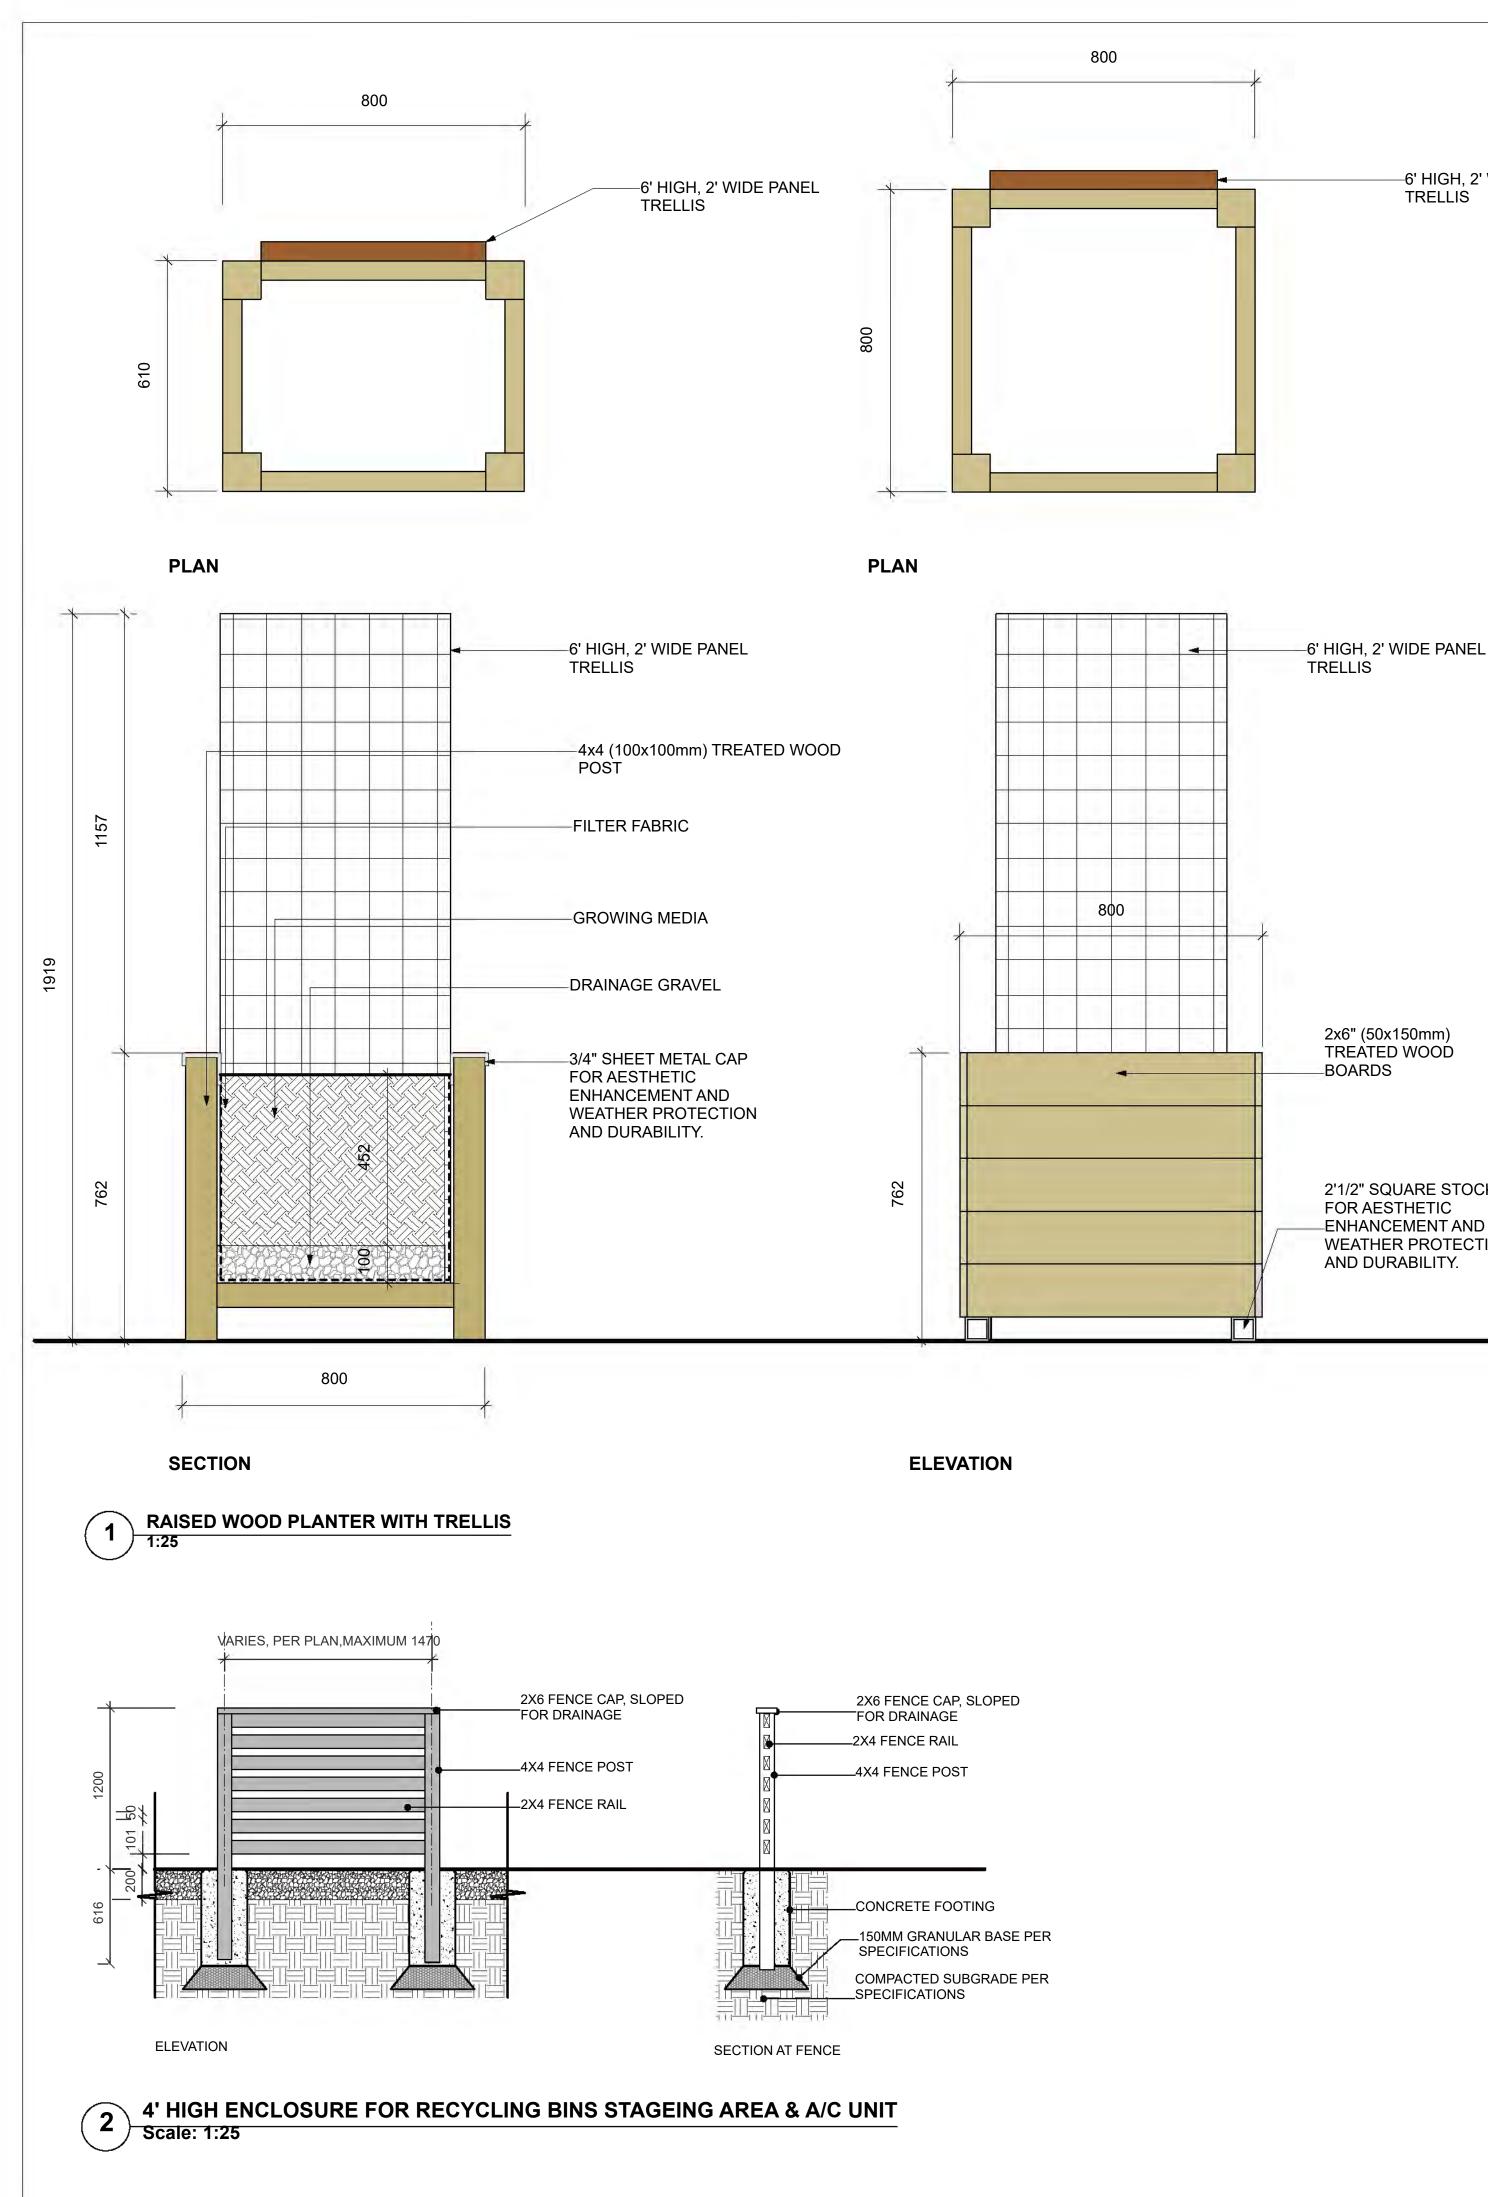

|                  |  |
|                            | RICHMOND, E                                                                                                                                                                                                                                                                                                                           |                  |  |
| PR                         | RICHMOND, E<br>ROJECT NUMBEI<br>RALE: AS SHOW                                                                                                                                                                                                                                                                                         | R: 23-05         |  |



#### -6' HIGH, 2' WIDE PANEL TRELLIS





1. ALL METAL ALUMINUM WITH BLACK POWDERCOAT FINISH (TO BE FACTORY APPLIED) 2. ALL WELDED CONSTRUCTION.

3. PROVIDE SHOP DRAWINGS FOR APPROVAL. 4. CONCRETE FOOTING TO BE CONFIRMED BY STRUCTURAL ENGINEER.

**4' HIGH METAL FENCE IN THE FRONT YARDS** ໌3 ີ

#### NOTE:

Scale: 1:20

6' HIGH FENCE IS MEASURED FROM THE AVERAGE FINISHED SITE GRADE (MEASURED AT A POINT 1.0m FROM BOTH SIDES OF THE PROPERTY LINE) TO THE TOP OF THE FENCE.



#### TYPICAL FENCE ELEVATION ON GRADE

NOTES:

1. ALL WOOD EXPOSED TO VIEW SHALL BE C AND BETTER CLEAR CEDAR.

2. ALL WOOD SHALL BE STRAIGHT, SOUND, AND FREE OF SPLITS, WARPS, CRACKS, LARGE KNOTS, AND OTHER DEFECTS.

3. WOOD PRESERVATIVE TO BE USED SHALL BE OLYMPIC MAXIMUM WATERPROOFING SEALANT, "CEDAR TINT".

4. ALL CUTS