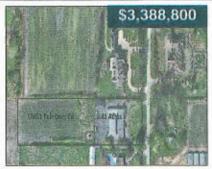

## \*\* 2.41 Acre Building Lot

Fantastic 2.41 acres located on quiet and prestigious Palm berg Road. Great frontage of 159' and 660' deep. Located close to Silver City, Palmberg Road is a quiet no thru street (no large trucks going down the road) with many executive states, yet close to everything. Minutes away from Ironwood and Coppersmith shopping, Silver City but quiet country setting. Build your dream mansion up to 10,753 sq feet. Lot is preloaded and ready to build!

10451 Palmberg Road

Steve Buchsbaum: 604.657.7877

SELLING? Call today for a free market evaluation of your home.