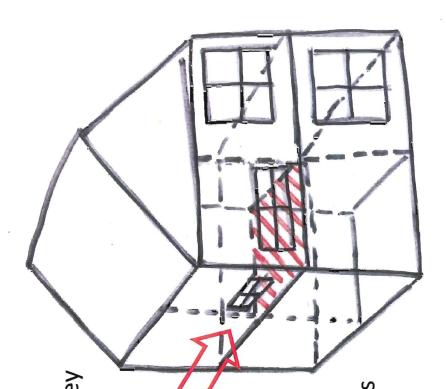

#### Richmond Public Hearing – May 20, 2015

Richmond's new home building trends are for high ceilings, high stair wells to the second floor and high great rooms.

A house on Glacier Crescent near my parents house is shown in the picture. The great room is shown off the kitchen at the middle back of the house and the ceiling is significantly more than 16ft4in. You can see the max 16ft4in ceiling in the entrance to the house and compare it with the much higher ceiling over the railing looking down towards the great room.

#### Show picture 1

I went to another house on Glacier Crescent with an inspector from the City. The great room is off the kitchen in the middle back of the house. In this example, there was a dropped ceiling that dropped down to 16ft4in directly above the great room. The inspector told me that the ceiling height was dropped to satisfy the "height requirement".

But meeting the maximum storey height by construction of a false drop ceiling below the level of the roof structure contributes to greater massing! Instead of a drop ceiling an arch or barrel ceiling could easily be constructed and still have the same impact on massing as the space taking up volume. As an aside, the builder, I was told, was only required to show one cross section in his submission and so this is the one he most likely presents.