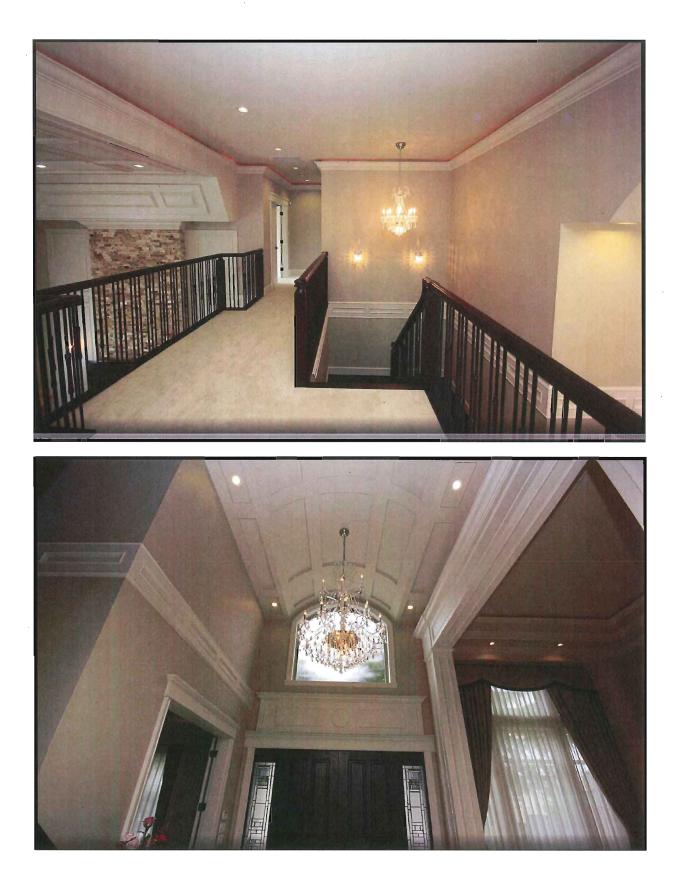

#### Richmond Public Hearing – May 20, 2015

Richmond's new home building trends are for high ceilings, high stair wells to the second floor and high great rooms.

A house on Glacier Crescent near my parents house is shown in the picture. The great room is shown off the kitchen at the middle back of the house and the ceiling is significantly more than 16ft4in. You can see the max 16ft4in ceiling in the entrance to the house and compare it with the much higher ceiling over the railing looking down towards the great room.

#### Show picture 1

I went to another house on Glacier Crescent with an inspector from the City. The great room is off the kitchen in the middle back of the house. In this example, there was a dropped ceiling that dropped down to 16ft4in directly above the great room. The inspector told me that the ceiling height was dropped to satisfy the "height requirement".

I went to another house on Goldstream Place. It had ceilings, that were about 21ft high in the entrance, as well as the two front rooms and the great room off the kitchen.

Show Picture group 2

I have looked at many MLS pictures and the vast majority have great rooms.