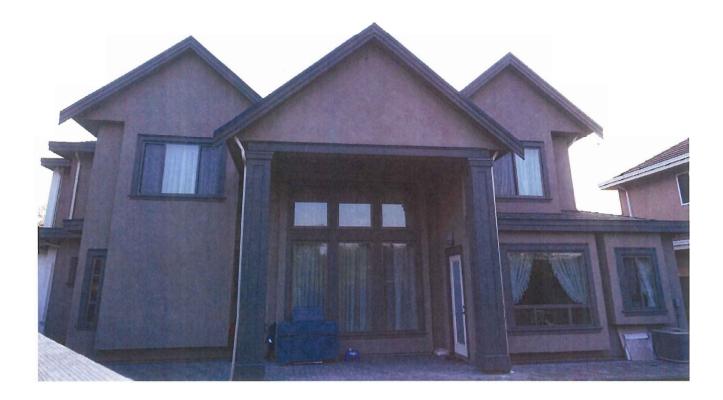

#### Richmond Public Hearing – May 20, 2015

Richmond's new home building trends are for high ceilings, high stair wells to the second floor and high great rooms.

A house on Glacier Crescent near my parents house is shown in the picture. The great room is shown off the kitchen at the middle back of the house and the ceiling is significantly more than 16ft4in. You can see the max 16ft4in ceiling in the entrance to the house and compare it with the much higher ceiling over the railing looking down towards the great room.

#### Show picture 1

I went to another house on Glacier Crescent with an inspector from the City. The great room is off the kitchen in the middle back of the house. In this example, there was a dropped ceiling that dropped down to 16ft4in directly above the great room. The inspector told me that the ceiling height was dropped to satisfy the "height requirement".