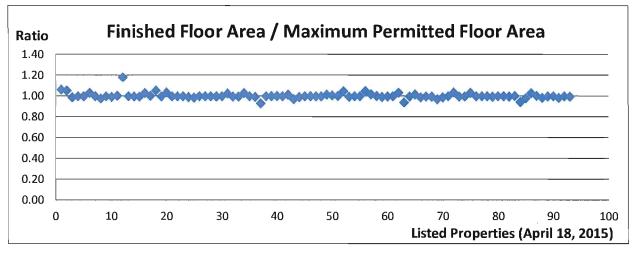

I have prepared a spreadsheet, illustrating the relationship between finished floor area and permitted floor area as allowed by the lot size.

### Sample Calculation:

Ratio of Finished Floor Area / Maximum Permitted Buildable Area =3,817/3807 =1.003

### **Conclusion:**

Average of 93 houses on the Market, on April 18, 2015 -Ratio = 1.004/1 Suggests Builders are maxing out on allowable square footage

### Source Information:

-<u>http://www.realtylink.org/</u> -http://www.bcassessment.ca

This house has maxed out its FSR (floor space ratio). This room has exceeded the maximum storey height and the square footage must be counted against the maximum buildable area.