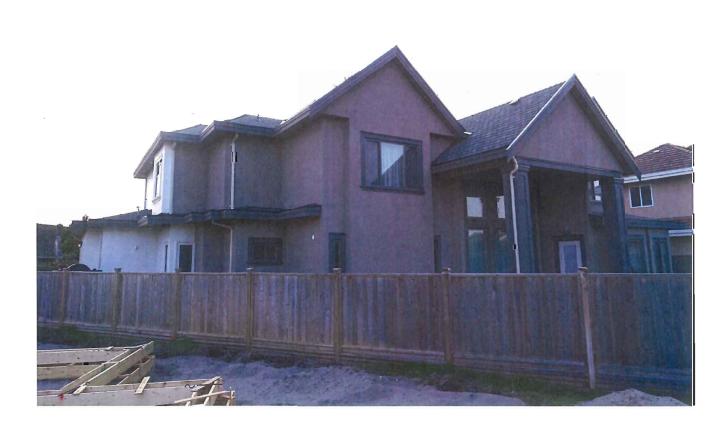

#### Richmond Public Hearing – May 20, 2015

Richmond's new home building trends are for high ceilings, high stair wells to the second floor and high great rooms.

A house on Glacier Crescent near my parents house is shown in the picture. The great room is shown off the kitchen at the middle back of the house and the ceiling is significantly more than 16ft4in. You can see the max 16ft4in ceiling in the entrance to the house and compare it with the much higher ceiling over the railing looking down towards the great room.

#### Show picture 1

I went to another house on Glacier Crescent with an inspector from the City. The great room is off the kitchen in the middle back of the house. In this example, there was a dropped ceiling that dropped down to 16ft4in directly above the great room. The inspector told me that the ceiling height was dropped to satisfy the "height requirement".