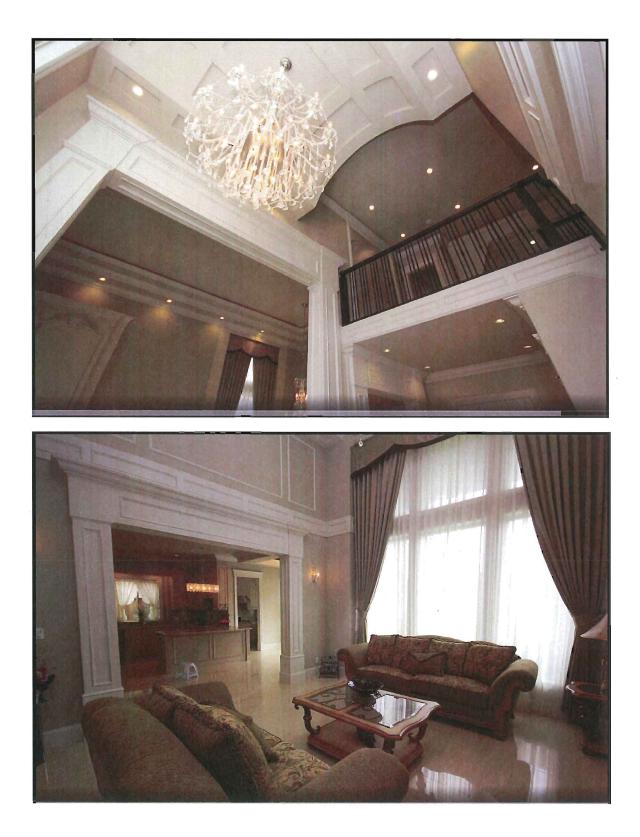

#### Richmond Public Hearing – May 20, 2015

Richmond's new home building trends are for high ceilings, high stair wells to the second floor and high great rooms.

A house on Glacier Crescent near my parents house is shown in the picture. The great room is shown off the kitchen at the middle back of the house and the ceiling is significantly more than 16ft4in. You can see the max 16ft4in ceiling in the entrance to the house and compare it with the much higher ceiling over the railing looking down towards the great room.

#### Show picture 1

I went to another house on Glacier Crescent with an inspector from the City. The great room is off the kitchen in the middle back of the house. In this example, there was a dropped ceiling that dropped down to 16ft4in directly above the great room. The inspector told me that the ceiling height was dropped to satisfy the "height requirement".

I went to another house on Goldstream Place. It had ceilings, that were about 21ft high in the entrance, as well as the two front rooms and the great room off the kitchen.

Show Picture group 2

I have looked at many MLS pictures and the vast majority have great rooms.