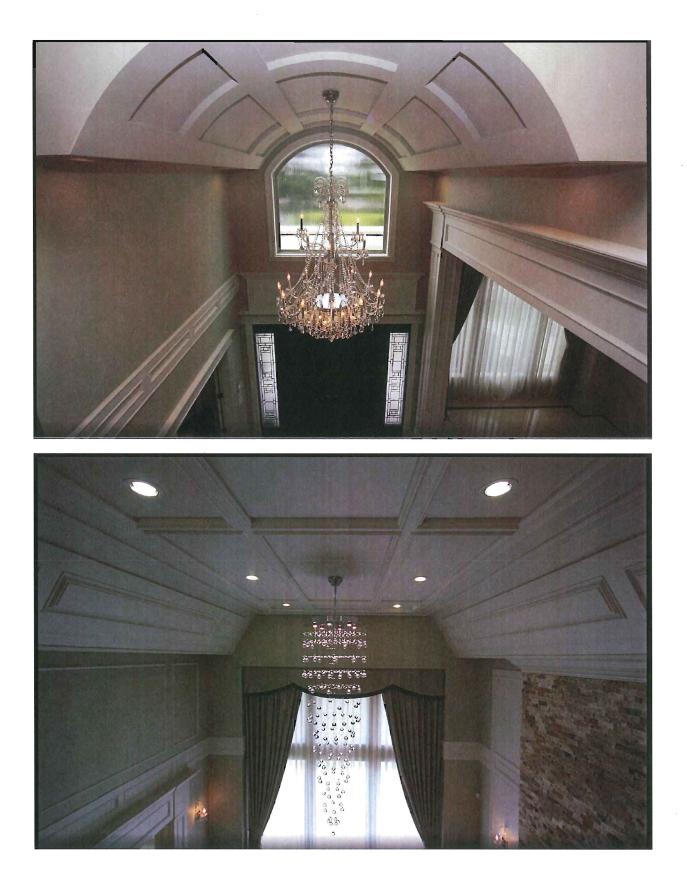

#### Richmond Public Hearing – May 20, 2015

Richmond's new home building trends are for high ceilings, high stair wells to the second floor and high great rooms.

A house on Glacier Crescent near my parents house is shown in the picture. The great room is shown off the kitchen at the middle back of the house and the ceiling is significantly more than 16ft4in. You can see the max 16ft4in ceiling in the entrance to the house and compare it with the much higher ceiling over the railing looking down towards the great room.

#### Show picture 1

I went to another house on Glacier Crescent with an inspector from the City. The great room is off the kitchen in the middle back of the house. In this example, there was a dropped ceiling that dropped down to 16ft4in directly above the great room. The inspector told me that the ceiling height was dropped to satisfy the "height requirement".

I went to another house on Goldstream Place. It had ceilings, that were about 21ft high in the entrance, as well as the two front rooms and the great room off the kitchen.

Show Picture group 2

I have looked at many MLS pictures and the vast majority have great rooms.