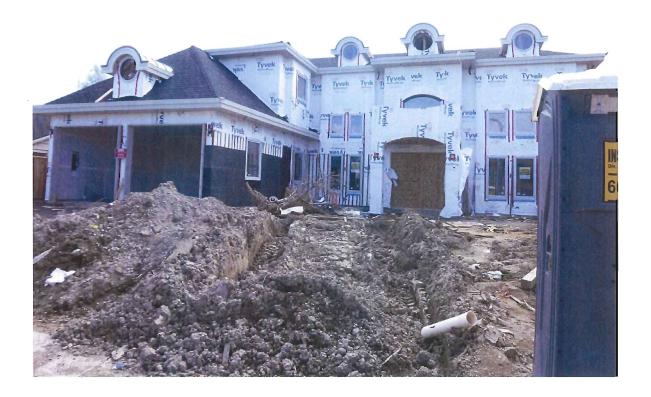

#### Richmond Public Hearing – May 20, 2015

Richmond's new home building trends are for high ceilings, high stair wells to the second floor and high great rooms.

A house on Glacier Crescent near my parents house is shown in the picture. The great room is shown off the kitchen at the middle back of the house and the ceiling is significantly more than 16ft4in. You can see the max 16ft4in ceiling in the entrance to the house and compare it with the much higher ceiling over the railing looking down towards the great room.