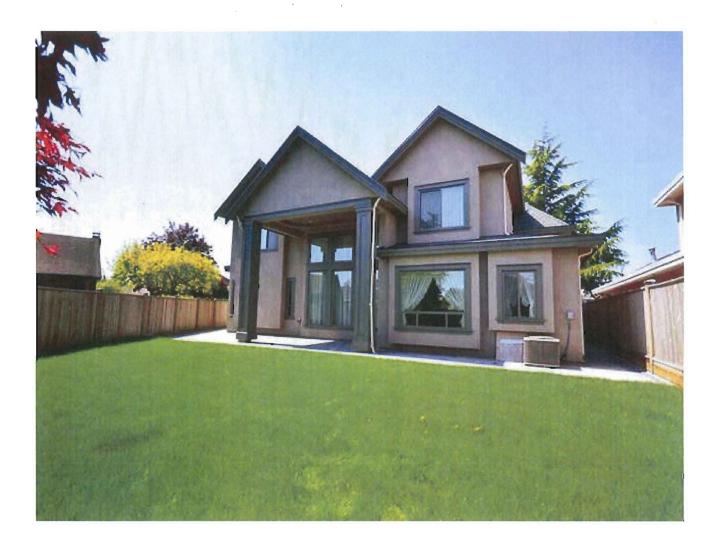

I went to an open house for another new house at 9240 Chapmond Crescent which had a great room next to the kitchen at the middle back of the house like the other two properties mentioned. The real estate agent told me that the height of the ceilings was about 21ft.

I went to another house on Goldstream Place. It had ceilings, that were about 21ft high in the entrance, as well as the two front rooms and the great room off the kitchen.

Show Picture group 2

I have looked at many MLS pictures and the vast majority have great rooms.