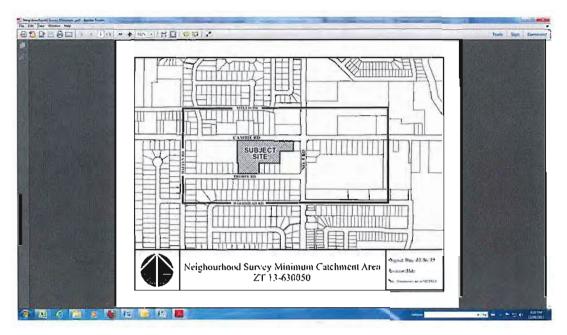

# Neighbourhood Survey

In accordance with Council Policy 9307 regarding Licensee Retail Store (LRS) rezoning applications, a neighbourhood survey was conducted by the independent market research company, The Reid Agency between May and June, 2013. A summary report, dated September 1, 2013 was submitted to the City (Attachment 7) describing the neighbourhood survey and additional public consultation undertaken by the applicant. The purpose of the neighbourhood survey was to collect public opinion on the proposed new location of the proposed liquor store from businesses and residences within the neighbourhood survey minimum catchment area identified by staff. The summary report indicates that:

- Mail surveys were mailed out to all 228 civic addresses for residences and businesses in the identified neighbourhood survey minimum catchment area. 42 completed surveys were received by The Reid Agency; representing a 19% response rate.
- The Reid Agency staff obtained 202 phone numbers for the 228 civic addresses and spoke with 93 people about the application; representing 40% of the catchment area addresses.