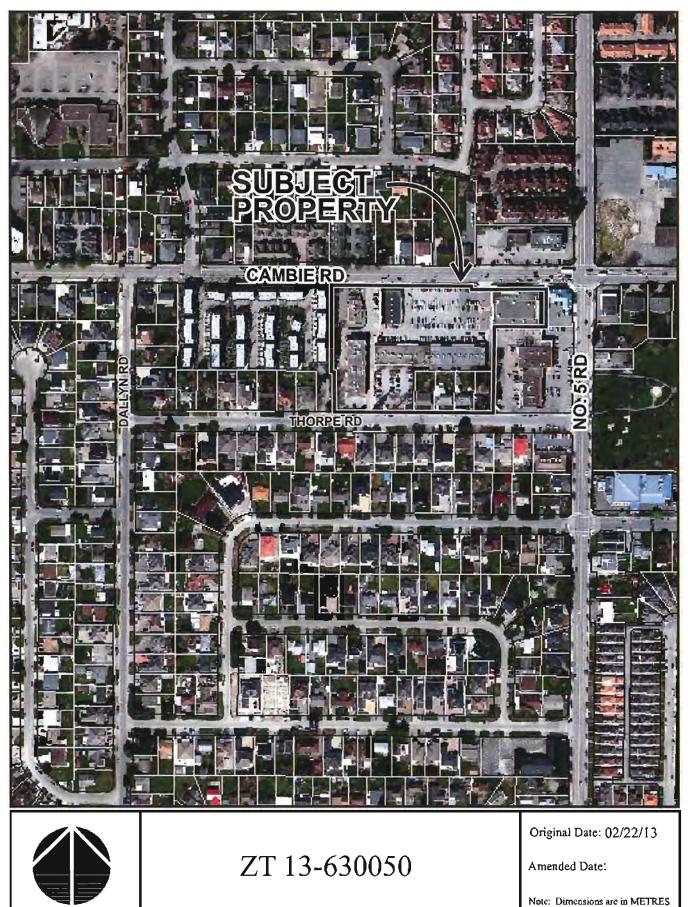

# Origin

Pacific Land Group has applied to the City of Richmond for a zoning text amendment to allow a type 2 retail liquor store located at 11580 Cambie Road (Unit 185-11700 Cambie Road) (Attachments 1, 2 and 3) on a site zoned "Community Commercial (CC)".

# Surrounding Development

Development surrounding the subject property includes:

- To the North: across and fronting onto Cambie Road, are a 12-unit townhouse development on property zoned "Low Density Townhouses (RTL1)", single family homes on properties zoned "Single Detached (RSI/E)", and a two-storey commercial development on property zoned "Neighbourhood Commercial (CN)" at the corner of Cambie Road and No. 5 Road.
- To the East: two (2) single-storey commercial developments on properties zoned "Neighbourhood Commercial (ZC23) – East Cambie Area" and "Community Commercial (CC)". One (1) is located at the corner of Cambie Road and No. 5 Road, the other is located at the corner of No. 5 Road and Thorpe Road.
- To the South: fronting onto Thorpe Road, are existing non-conforming single-family homes on properties zoned "Community Commercial (CC)", and across Thorpe Road, are single family homes on properties zoned "Single Detached (RS/1E)".

• To the West: fronting onto Cambie Road and Thorpe Road, is a 77-unit townhouse development on property zoned "Town Housing (ZT12) – Cambie Road (East Cambie)".