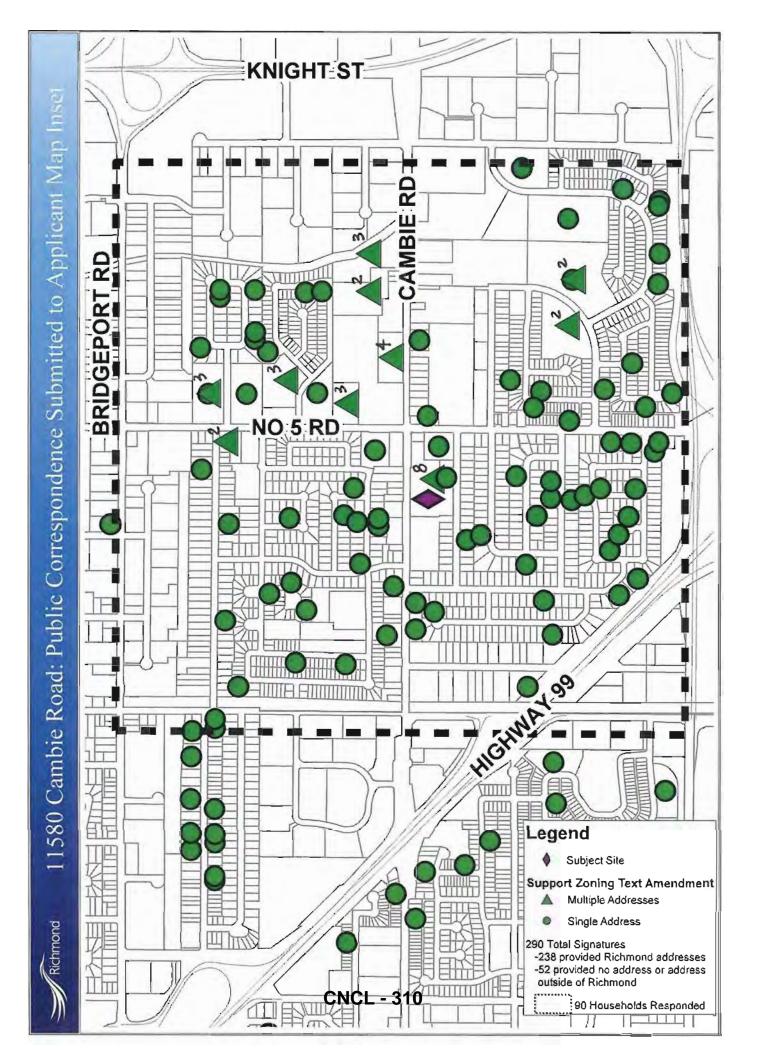

# Public Input

Informational signage is posted on the subject site, a neighbourhood survey was conducted by the applicant, information phone calls and on-site polling were conducted by the applicant to notify the public of the subject application. In addition, public correspondence and a petition were submitted to the City regarding the zoning text amendment application. Overall, the results of the consultation indicate mixed opinions about the proposed zoning text amendment application.

Maps prepared by staff are attached to this report showing household locations for public correspondence submitted to the applicant during the on-site polling, and the public correspondence petition submitted directly to the City (Attachment 6).

The summary report and form letters indicate that 429 customers were polled at the subject site and a total of 273 form letters were received in support of the proposal. The form letters received in support of the proposal include 238 civic addresses within Richmond and more specifically, 90 civic addresses within half of mile (805 m) of the subject site.