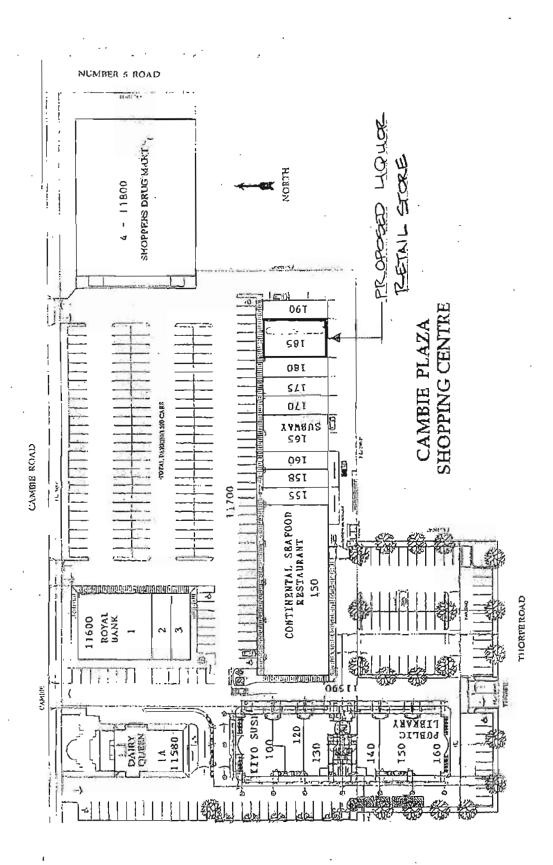

# Background

The intent of the subject application is to accommodate the relocation of the liquor store license from the Sheraton Four Points hotel at 8368 Alexandra Road (Attachment 4) to a new location in the existing commercial shopping centre at 11580 Cambie Road, and specifically to allow a 146.5 m<sup>2</sup> (1,577 ft<sup>2</sup>) liquor store in unit 185 of the 11700 Cambie Road building. The existing liquor store is 10.3 m<sup>2</sup> (111 ft<sup>2</sup>) and located in the hotel's lobby.

To allow type 2 liquor retail use at the proposed new location, the "Community Commercial (CC)" zone needs to be amended to include "Retail Liquor 2" as an 'additional use' on a site specific basis outlined in the 'other regulations' section of the zone and limited to a maximum floor area of 147 m<sup>2</sup>. The proposed store size of 146.5 m<sup>2</sup> (1,577 ft<sup>2</sup>) is more restrictive than the store size limit in the "Retail Liquor 2" definition, which is a maximum floor area of 510 m<sup>2</sup> (5,490 ft<sup>2</sup>).