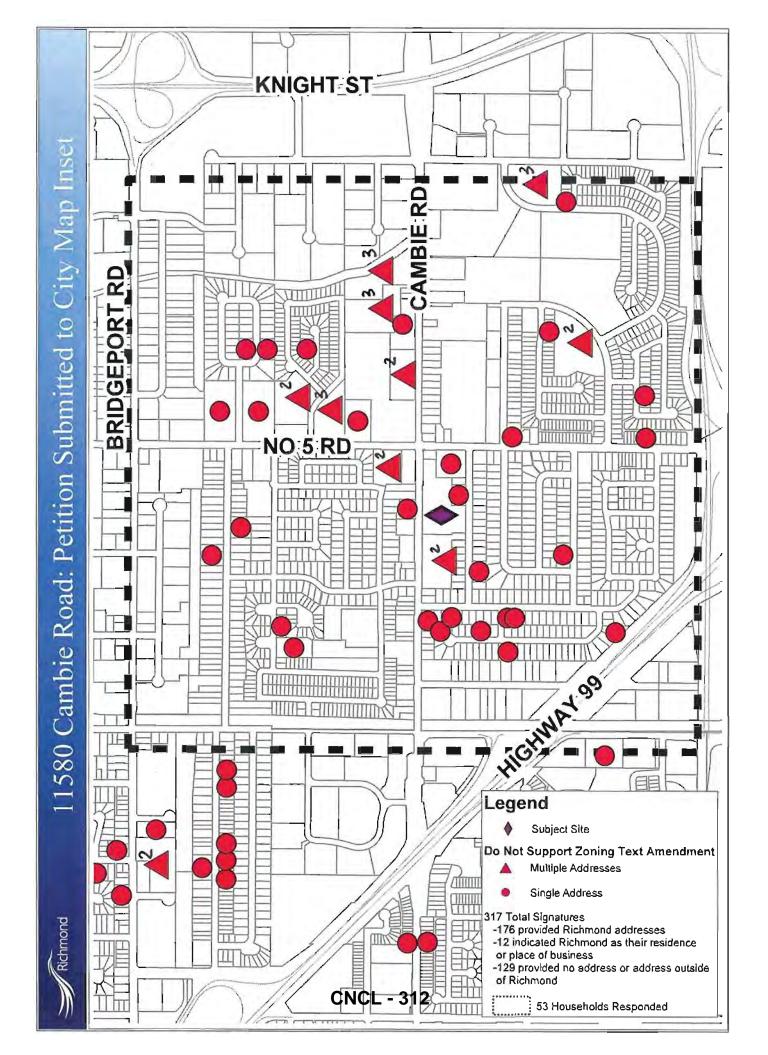

# Public Input

Informational signage is posted on the subject site, a neighbourhood survey was conducted by the applicant, information phone calls and on-site polling were conducted by the applicant to notify the public of the subject application. In addition, public correspondence and a petition were submitted to the City regarding the zoning text amendment application. Overall, the results of the consultation indicate mixed opinions about the proposed zoning text amendment application.

Maps prepared by staff are attached to this report showing household locations for public correspondence submitted to the applicant during the on-site polling, and the public correspondence petition submitted directly to the City (Attachment 6).

# Public Correspondence

In addition to public input received as part of the neighbourhood survey, the City received one (1) e-mail and a 317-signature petition in opposition to the zoning text amendment application (Attachment 8). The petition and email received in opposition to the proposal include 176 civic addresses within Richmond and more specifically, 53 civic addresses within half of mile (805 m) of the subject site.