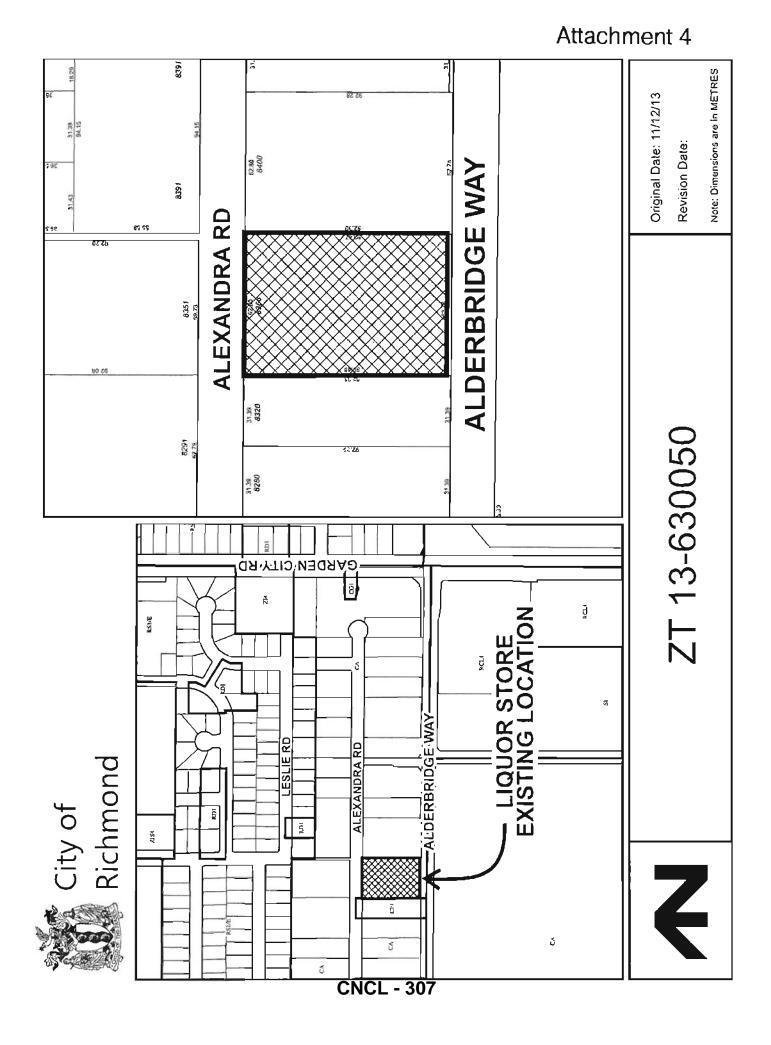

# Background

The intent of the subject application is to accommodate the relocation of the liquor store license from the Sheraton Four Points hotel at 8368 Alexandra Road (Attachment 4) to a new location in the existing commercial shopping centre at 11580 Cambie Road, and specifically to allow a 146.5 m<sup>2</sup> (1,577 ft<sup>2</sup>) liquor store in unit 185 of the 11700 Cambie Road building. The existing liquor store is 10.3 m<sup>2</sup> (111 ft<sup>2</sup>) and located in the hotel's lobby.