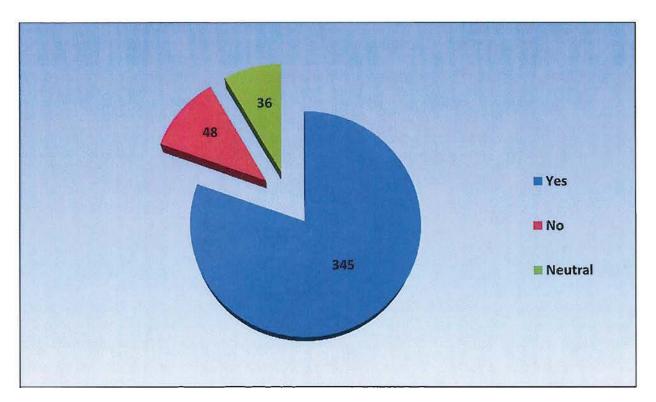

The following table summarizes results from the applicant's public consultation (on-site polling):

|                 | Support     | Do Not Support | Neutral   | Total |
|-----------------|-------------|----------------|-----------|-------|
| On-site Polling | 345 (80.4%) | 48 (11.2%)     | 36 (8.4%) | 429   |

The following information outlines the feedback:

|                                               | Yes  | No | Neutral | Total Polled |
|-----------------------------------------------|------|----|---------|--------------|
| May 31 <sup>st</sup> , 2013  Time 5:30 - 8:30 | 10   | 9  | 3       | 22           |
| June 1 <sup>st</sup> , 2013   12:00 – 3:00    | 41   | 10 | 6       | 57           |
| June 2 <sup>nd</sup> , 2013 1:00 – 4:00       | 57   | 7  | 11      | 75           |
| June 7 <sup>th</sup> , 2013 5:30 – 8:30       | 27   | 3  | 4       | 34           |
| June 8 <sup>th</sup> , 2013 12:00 – 4:00      | 27   | 1  | 2       | 30           |
| June 9 <sup>th</sup> , 2013 12:00 – 3:00      | 23   | 4  | 2       | 29           |
| June 15 <sup>th</sup> , 2013   11:00 – 3:00   | 19   | 4  | 3       | 26           |
| July 27 <sup>th</sup> , 2013   12:00 – 3:30   | 16   | 0  | 1       | 17           |
| July 28 <sup>th</sup> , 2013   11:00 – 3:30   | 26   | 3  | 1       | 30           |
| August 3 <sup>rd</sup> , 2013   11:00 – 3:30  | 17   | 3  | 1       | 21           |
| August 4 <sup>th</sup> , 2013   11:00 – 3:30  | 5    | 1  | 0       | 6            |
| August 8 <sup>th</sup> , 2013   11:00 – 3:30  | 7    | 1  | J       | 9            |
| August 9 <sup>th</sup> , 2013   11:00 – 3:30  | 14   | 2  | 0       | 16           |
| August 10 <sup>th</sup> , 2013  11:30 – 4:00  | 14   | 0  | 1       | 15           |
| August 10 <sup>th</sup> , 2013  11:30 – 4:00  | 14   | 0  | 1       | 15           |
| August 12th, 2013                             | 2    | 0  | 0       | 2            |
| August 14th, 2013                             | 1    | 0  | 0       | 1            |
| August 15th, 2013                             | 1    | 0  | 0       | 1            |
| August 16th, 2013                             | 1    | 0  | 0       | 1            |
| August 17th, 2013                             | 29   | 0  | 0       | 29           |
| August 18th, 2013                             | 8    | 0  | 0       | 8            |
|                                               | 1- 1 |    |         |              |
| Total Participants                            | 345  | 48 | 36      | 429          |

- 345 Residents and business owners signed letters indicating their support for the opening of a liquor retail store specializing in VQA Wine, Imported and Domestic Beer and specialty spirits.
- 48 Indicated they did not support the opening of a liquor retail store specializing in VQA Wine, Imported and Domestic Beer and specialty spirits.
- 36 Were indifferent on the opening of a liquor retail store specializing in VQA Wine, Imported and Domestic Beer and specialty spirits.