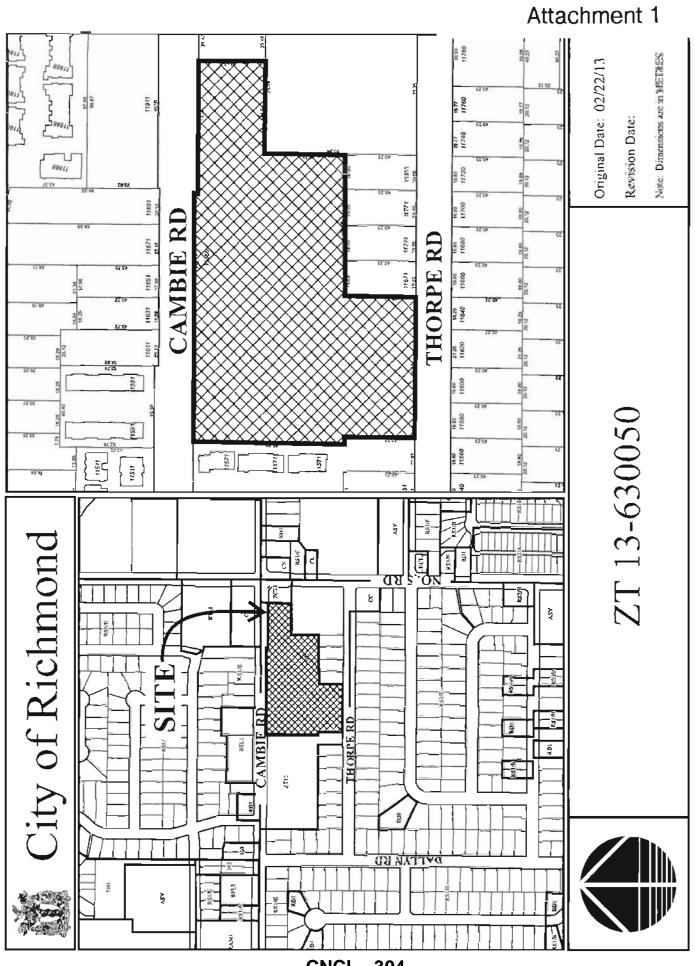

# Origin

Pacific Land Group has applied to the City of Richmond for a zoning text amendment to allow a type 2 retail liquor store located at 11580 Cambie Road (Unit 185-11700 Cambie Road) (Attachments 1, 2 and 3) on a site zoned "Community Commercial (CC)".

To allow type 2 liquor retail use at the proposed new location, the "Community Commercial (CC)" zone needs to be amended to include "Retail Liquor 2" as an 'additional use' on a site specific basis outlined in the 'other regulations' section of the zone and limited to a maximum floor area of 147 m<sup>2</sup>. The proposed store size of 146.5 m<sup>2</sup> (1,577 ft<sup>2</sup>) is more restrictive than the store size limit in the "Retail Liquor 2" definition, which is a maximum floor area of 510 m<sup>2</sup> (5,490 ft<sup>2</sup>).