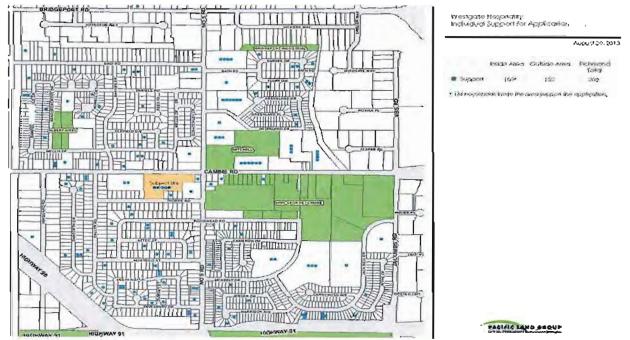

### Letters received:

- 150 Letters of support within area determined by the City of Richmond
- 195 Letters of support outside area determined by the City of Richmond
- 134 Households inside the area determined by the City of Richmond support the application

Letters received:

- 150 letters of support within area as determined by the City of Richmond
- 195 letters of support outside area determined by the City of Richmond
- 48 of those asked did not support the opening of a liquor retail store in this area
- 36 of those asked were neutral about the opening of a liquor retail store in this area
- 134 households inside the area determined by the City of Richmond support the application