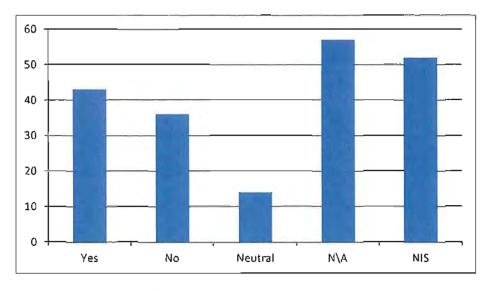

• Information phone calls commenced on May 27<sup>th</sup> and were completed on May 29<sup>th</sup>. Below is the outcome of the telemarketing completed by The Reid Agency:

| Yes | No | Neutral | N A* | NIS* | Total |
|-----|----|---------|------|------|-------|
| 43  | 36 | 14      | 57   | 52   | 202   |

\* NA – No Answer | NIS – Not in Service

community engagement | market rescarch | stakcholder relations Karen Reid Sidhu | Príncipal | T. 604.813.7503 | <u>thereidagency@gmail.com</u> 136 12040 68<sup>th</sup> Avenue | Surrey BC | V3W )P5