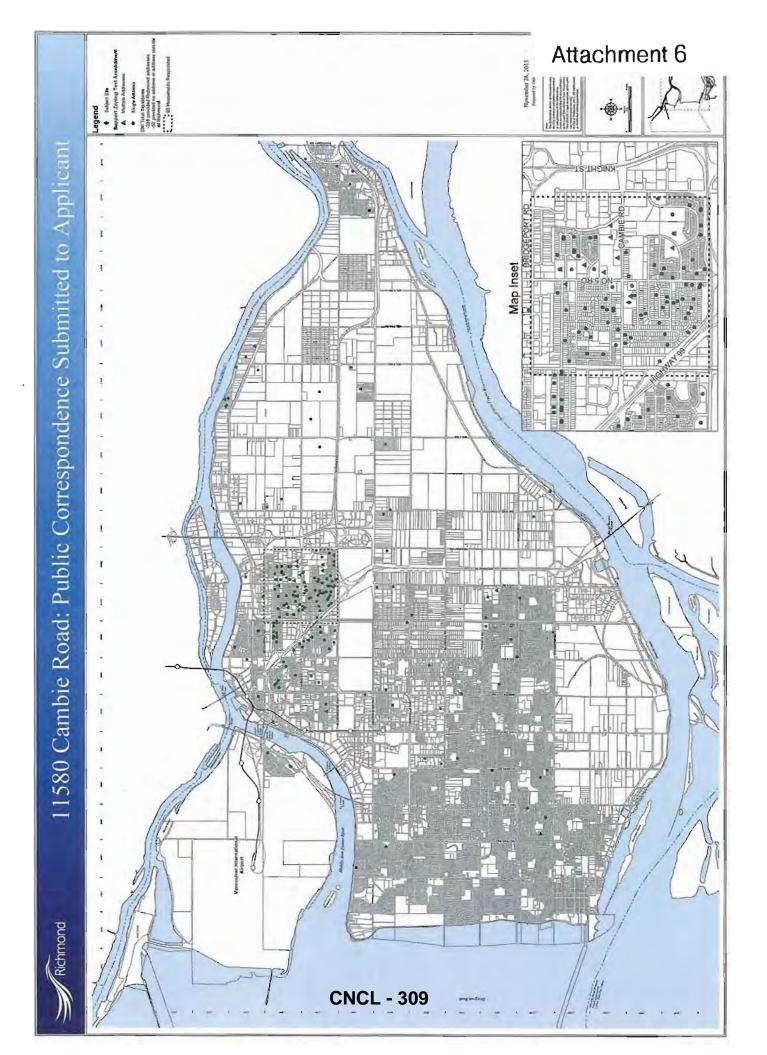

# Public Input

Informational signage is posted on the subject site, a neighbourhood survey was conducted by the applicant, information phone calls and on-site polling were conducted by the applicant to notify the public of the subject application. In addition, public correspondence and a petition were submitted to the City regarding the zoning text amendment application. Overall, the results of the consultation indicate mixed opinions about the proposed zoning text amendment application.

Maps prepared by staff are attached to this report showing household locations for public correspondence submitted to the applicant during the on-site polling, and the public correspondence petition submitted directly to the City (Attachment 6).

The summary report and form letters indicate that 429 customers were polled at the subject site and a total of 273 form letters were received in support of the proposal. The form letters received in support of the proposal include 238 civic addresses within Richmond and more specifically, 90 civic addresses within half of mile (805 m) of the subject site.