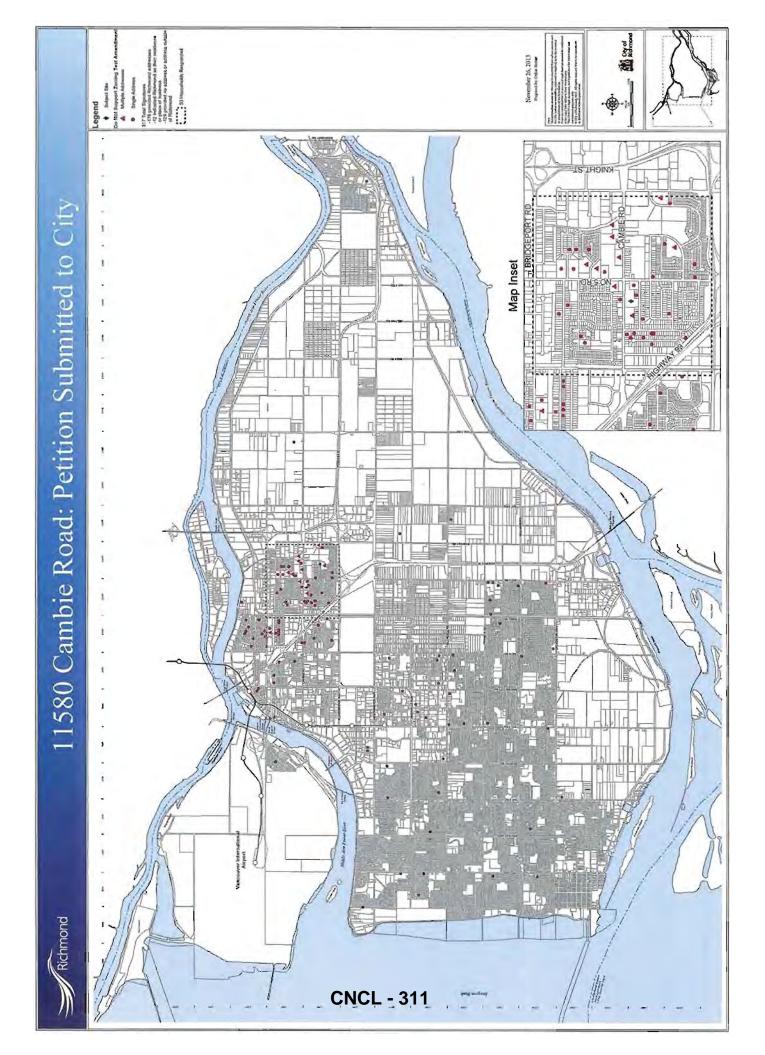

# Public Input

Informational signage is posted on the subject site, a neighbourhood survey was conducted by the applicant, information phone calls and on-site polling were conducted by the applicant to notify the public of the subject application. In addition, public correspondence and a petition were submitted to the City regarding the zoning text amendment application. Overall, the results of the consultation indicate mixed opinions about the proposed zoning text amendment application.

Maps prepared by staff are attached to this report showing household locations for public correspondence submitted to the applicant during the on-site polling, and the public correspondence petition submitted directly to the City (Attachment 6).

# Public Correspondence

In addition to public input received as part of the neighbourhood survey, the City received one (1) e-mail and a 317-signature petition in opposition to the zoning text amendment application (Attachment 8). The petition and email received in opposition to the proposal include 176 civic addresses within Richmond and more specifically, 53 civic addresses within half of mile (805 m) of the subject site.