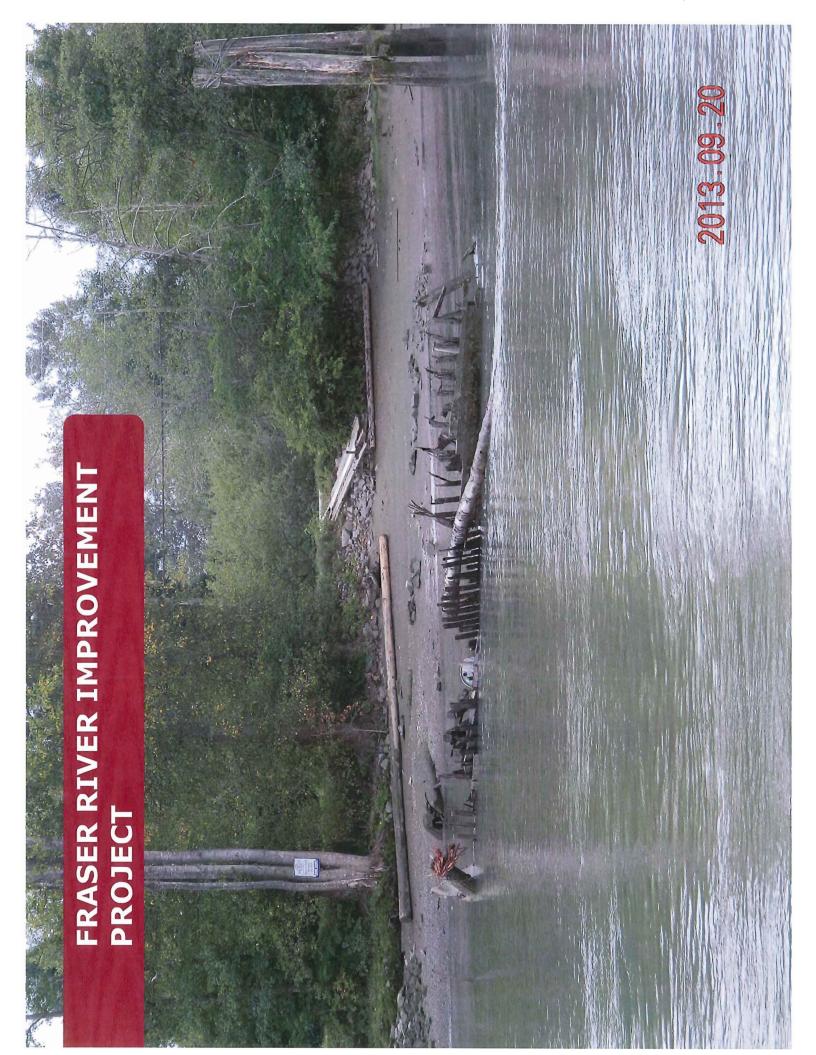

#### **Tenant-led** • Lehigh

- Vancouver Airport Fuel Delivery Project
- Fraser Wharves
- **Port-led**
- CCIP and Roberts Bank
  Terminal 2
- Habitat Enhancement
  Fraser River Improvement

Project

## FRASER RIVER IMPROVEMENT PROJECT

- Aims to address trespass and derelict vessels/structures
- 141 sites identified, 33 sites in Richmond