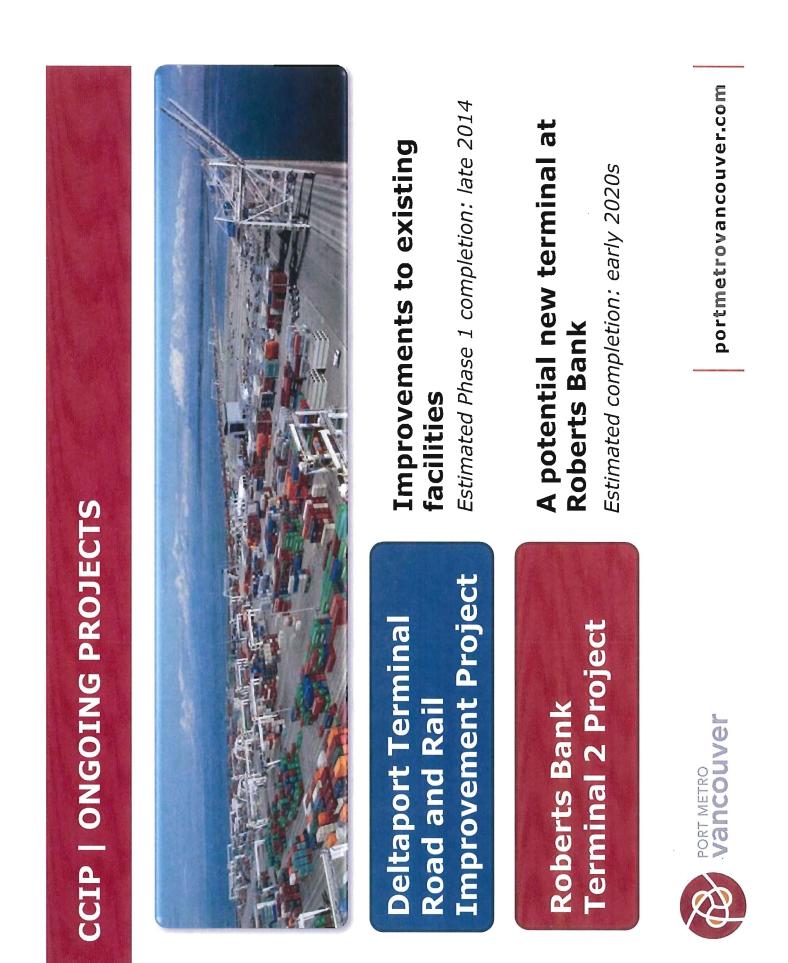

#### **Tenant-led** • Lehigh

- Vancouver Airport Fuel Delivery Project
- Fraser Wharves
- **Port-led**
- CCIP and Roberts Bank
  Terminal 2
- Habitat Enhancement
  Fraser River Improvement

Project