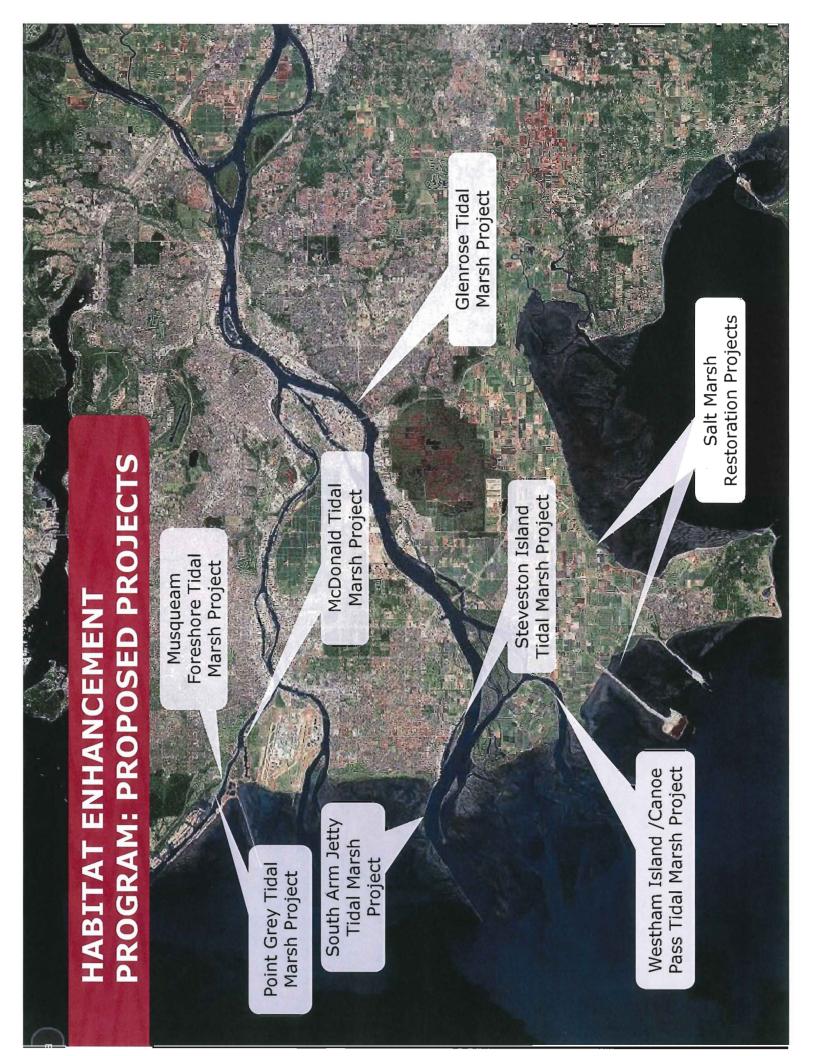

#### **Tenant-led** • Lehigh

- Vancouver Airport Fuel Delivery Project
- Fraser Wharves
- **Port-led**
- CCIP and Roberts Bank
  Terminal 2
- Habitat Enhancement
  Fraser River Improvement

Project

## FRASER RIVER IMPROVEMENT PROJECT

- Aims to address trespass and derelict vessels/structures
- 141 sites identified, 33 sites in Richmond