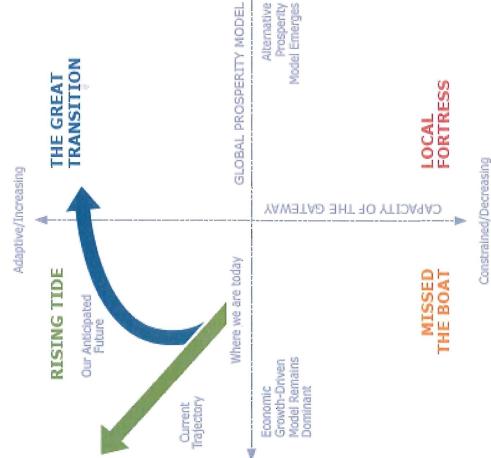

# **RESILIENT ECONOMY STRATEGY**

1

terchange

 "5.2: Strengthen Richmond's role as a gateway for goods movement."

 15,000 jobs in Richmond Highway 91/ Neison Road Int

6

in an interaction of the second processing of the second processing processing of the grant of the second processing of the grant of the second processing of the grant of the second processing of