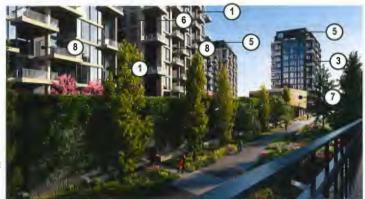

#### LEGEND

- (1) No.2 Road Bridge
- (2) No.2 Road Bridge & Site
- (3) North-West Site View
- (4) Underpass View
- (5) Western Dyke View
- (6) Skating Oval

SITE CONTEXT PHOTOS

 Work within building setbacks and SRWs.

- Create slender tower at gateway.
- Buildings elements should be set well back from the No.2 Road Bridge.

- Step buildings towards water.
- Building mass oriented around accessible entry courtyards.
- Punctuate 'east-west promenade' (Lots 2/A/B) on Lot 1 with entry court and dramatic building corner.

• Split buildings lengthwise to exaggerate slim vertical profiles on short ends.

- Outdoor living spaces integrated with large indoor amenity spaces.
- Outdoor amenity spaces oriented towards views/water.
- Outdoor focal spaces with maximized access to mid-day and afternoon sun.

- A Gateway architectural expression is provided, reinforced, and enhanced by complimentary features between 6011 and 5900 River including:
- · facade materiality and colour
- height and massing flanking No. 2 Rd
- illuminated amenity pavilions and tower trellis elements
- feature amenity pavilion massing and materiality