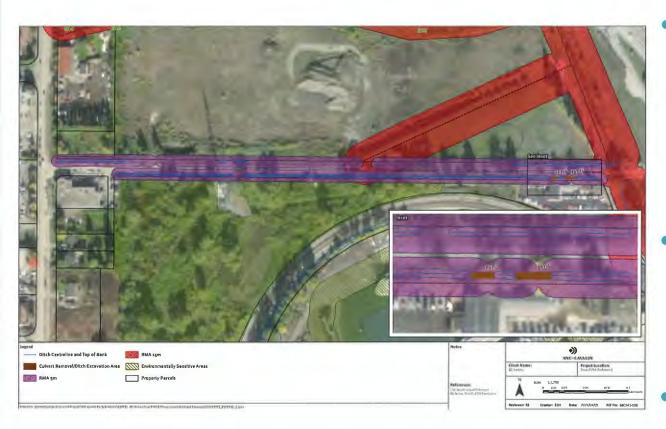

# Impacts on 5m RMA (Southside Ditch on Rice Mill Road)

- Water main installation, culvert removals/daylighting, and compensation assessed by Department of Fisheries and Oceans and Ministry of Forests
- Letter of Advice and Water Sustainability Act Section 11 Approval received in October 2023
  - Addressed under City of Richmond Servicing Agreement SA-20-891044

 Tree 442 needs to be removed to allow for City of Richmond Statutory Right of Way for the Water Main Meter Chamber

 Three trees will be planted along RMA to compensation for removal of Tree 442