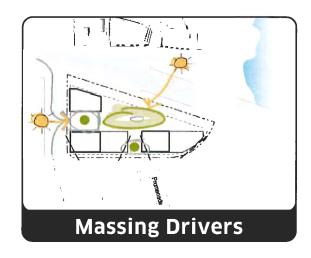

#### **Applicant's Comments**

Jayme Colville, ASPAC, and Vance Harris, DIALOG, with the aid of a visual presentation (attached to and forming part of these minutes as <a href="Schedule 2">Schedule 2</a>), provided background information on the proposed development, noting that (i) the applicant has been providing housing units, community amenities and infrastructure upgrades through their development projects in the area, (ii) the proposed development is part of the overall River Green development in the area, (iii) due to its unique site configuration, the proposed development is set back from the river farther than the neighbouring development to the east, (iv) the proposed development has been broken down into three towers to minimize shadowing onto the neighbouring buildings to the east and in consideration of the views of residents in neighbouring buildings to the east, (v) the site context, setbacks, sun angles and views, among others, were primary considerations in the location and massing of buildings in the proposed development, (vi) a slender tower is proposed at gateway, (vii) building rooftops are landscaped to enhance the buildings' gateway character and provide visual interest, and (viii) the heights of the northern and southeastern buildings have been stepped down towards the river.

• Split buildings lengthwise to exaggerate slim vertical profiles on short ends.

- Outdoor living spaces integrated with large indoor amenity spaces.
- Outdoor amenity spaces oriented towards views/water.
- Outdoor focal spaces with maximized access to mid-day and afternoon sun.