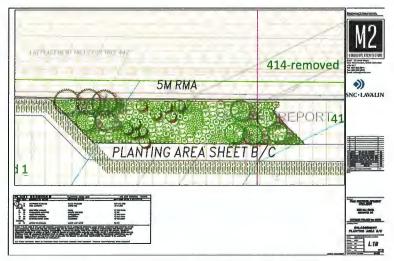

 Tree 442 needs to be removed to allow for City of Richmond Statutory Right of Way for the Water Main Meter Chamber

 Three trees will be planted along RMA to compensation for removal of Tree 442

## **Tree Accounting**

| Area of the Site                    | Impacted Trees                                                                                                  | Required<br>Replacement Trees                | Planted<br>Replacement Trees            | Cash in Lieu for<br>Replacement Trees   |
|-------------------------------------|-----------------------------------------------------------------------------------------------------------------|----------------------------------------------|-----------------------------------------|-----------------------------------------|
| BC Ferries Land<br>North of CN Rail | <ul><li>- 26 trees impacted by private sanitary line</li><li>- 1 tree Impacted in RMA (servicing)</li></ul>     | 2:1 ratio - 44 trees<br>3:1 ratio - 15 trees | 148 trees (min 8 cm caliper or 4 m ht.) | N/A                                     |
| BC Ferries Land<br>South of CN Rail | <ul><li>-62 trees impacted by dike Infrastructure</li><li>- 5 trees impacted by FMU and related works</li></ul> | 2:1 ratio - 132 trees<br>3:1 ratio - 6 trees | 25 trees {min 8 cm caliper or 4 m ht.)  | N/A                                     |
| Total                               | 94 trees impacted                                                                                               | 197 trees total                              | 173 planted trees                       | 24 trees @ \$750<br>per tree (\$18,000) |