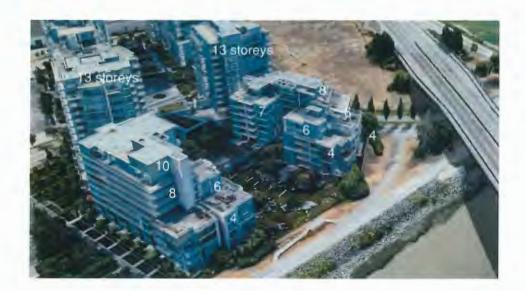

Our concerns and objections are as follows:

 The massing of the proposed development appears to resemble a continuous tall building, from 13 to 10 to 13 to 9 storeys, not in keeping with all the characters of existing buildings of River Green, which are stepping down towards the direction of the river.
 This results in the unfair blockage of views from our buildings.

In contrast, existing River Green buildings cascade down from 13 storeys to 6 storeys at the promenade, with paved, landscape public leisure walks along the riverfront, allowing:

- a. view sharing for more buildings.
- b. less impact on the river.
- c. more human scale.
- d. more light onto the promenade.

VIEW FROM THE SKY - NORTH WEST CORNER

3. The current car traffic volume situation on River Road is getting busier and busier day by day. A lot of times, getting out from Brighouse Way east bound onto River Road can be very difficult or even downright dangerous. With the addition of 368 residential units in the proposed development, one can imagine the additional strain put on the already bad traffic conditions. We urge the City of Richmond to consider adding traffic lights at the junction of Brighouse Way and River Road.