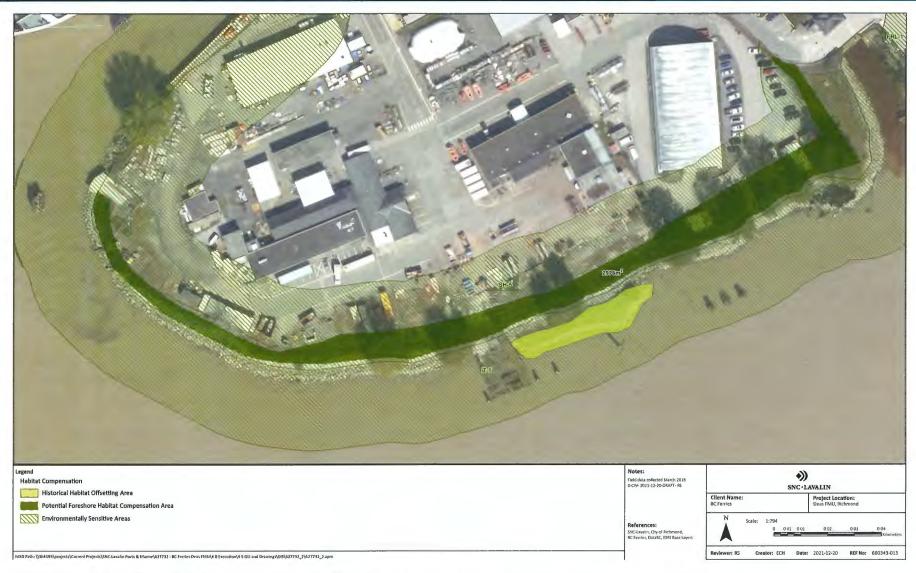

8. HIBITAT COMPREATION AREAS IS DISCUSSED IN ENHANCHMENT, REPORT, DITA, AREA IS 2018 MEAT FORCELLER, ISLEM MAY TO MANDO AND GOBLE AS THE PART OF THE RESTORATION, 6948 ME TOTAL, ME LANDSCARE ARCHITECTHER WILL PROVIDE PLANTING PLAN IN CORDINATION WITH SHO. SEE SHEETE IS-1-11 FOR SUGGESTED HATCHES FOR PLANTING PLAN, SHELLMONT SOUTH SH-6 (UPLAND FORCES, OUR DISCUSSED) SHOULD AND SHELLMONT OVER SH-5 (SHOMELINE) ARE GROTLES AS COMPREATION AREAS

- SH-5 Landscape areas; San line, Train ROW and Rice Mill Road
- Retained trees and Landscape Screening
- Planting Compensation

- **Replacement Trees for Tree 442**
- All Native Plant Material

**≈**BCFerries

- SH-6 Landscape Areas; San line and Rice Mill Road
- **Retained trees and Landscape Screening**
- **Planting Compensation**

**RIVER GREEN (RG) LOT 9** 

**RG - LOT 12** 

**RG - HUMMINGBIRD CHILDCARE CENTRE** 