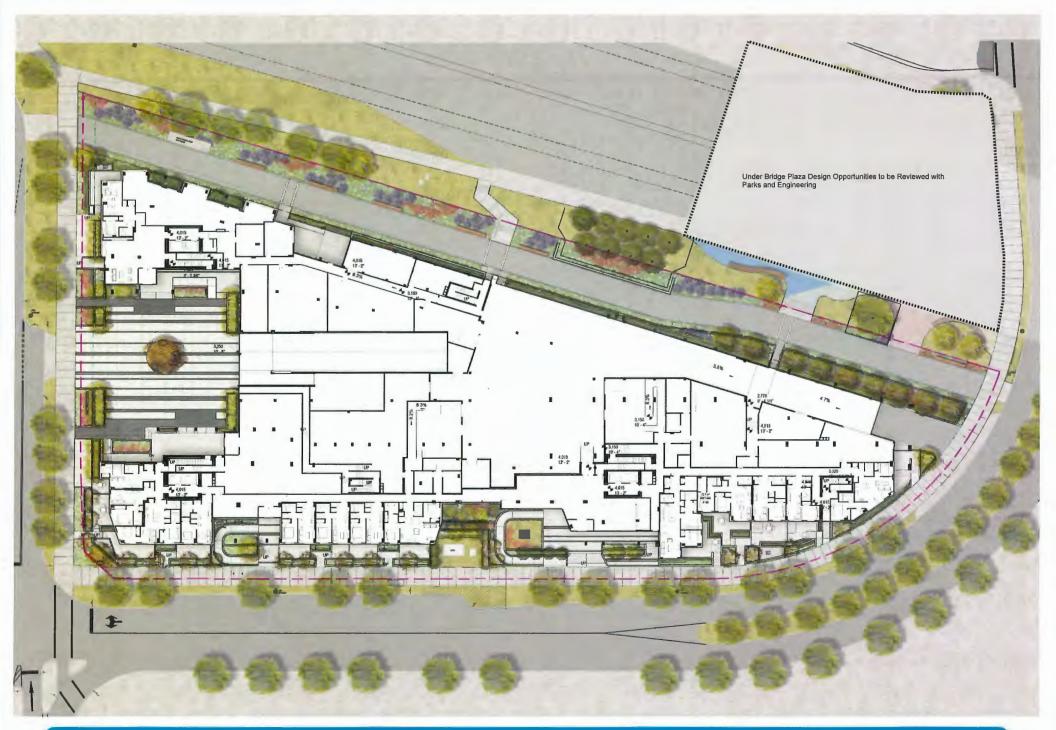

Chris Phillips, PFS Studio, with the aid of the same visual presentation, briefed the Panel on the main landscaping features of the project, noting that (i) the landscaping for the project is an important element in achieving the project's gateway feature, (ii) the subject site is surrounded by multi-use pathways along the edges, (iii) the setback along the No. 2 Road Bridge allows the retention of existing trees, (iv) indoor and outdoor amenity spaces are proposed over several levels, (v) green roofs are proposed on top of the indoor amenity structures, and (vi) although not part of the subject DP, the developer is discussing the potential development of an under the bridge public plaza near River Road with the City's Parks Department.