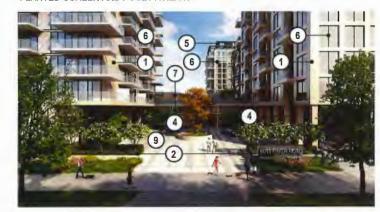

# Key-Plan

#### LEGEND

- (1) No.2 Road Bridge
- (2) No.2 Road Bridge & Site
- (3) North-West Site View
- (4) Underpass View
- (5) Western Dyke View
- (6) Skating Oval

SITE CONTEXT PHOTOS

 Work within building setbacks and SRWs.

- Create slender tower at gateway.
- Buildings elements should be set well back from the No.2 Road Bridge.

- Step buildings towards water.
- Building mass oriented around accessible entry courtyards.
- Punctuate 'east-west promenade' (Lots 2/A/B) on Lot 1 with entry court and dramatic building corner.

• Split buildings lengthwise to exaggerate slim vertical profiles on short ends.

- Outdoor living spaces integrated with large indoor amenity spaces.
- Outdoor amenity spaces oriented towards views/water.
- Outdoor focal spaces with maximized access to mid-day and afternoon sun.

- A Gateway architectural expression is provided, reinforced, and enhanced by complimentary features between 6011 and 5900 River including:
- · facade materiality and colour
- height and massing flanking No. 2 Rd
- illuminated amenity pavilions and tower trellis elements
- feature amenity pavilion massing and materiality