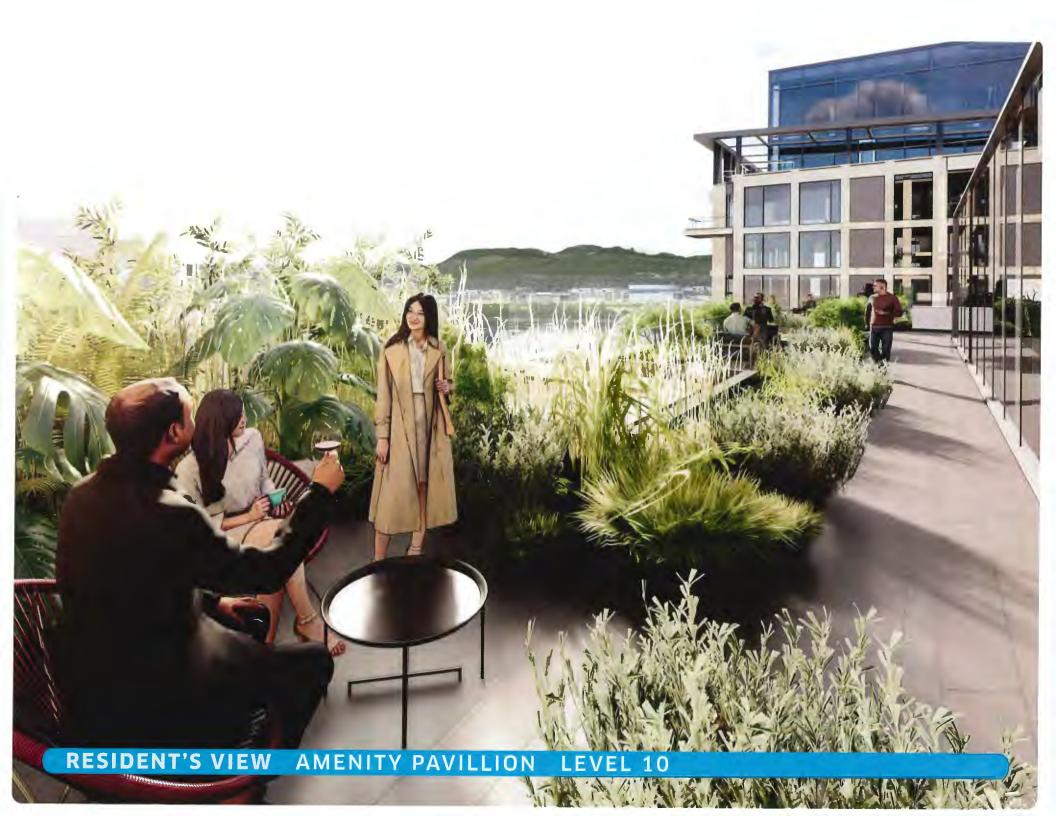

Chris Phillips, PFS Studio, with the aid of the same visual presentation, briefed the Panel on the main landscaping features of the project, noting that (i) the landscaping for the project is an important element in achieving the project's gateway feature, (ii) the subject site is surrounded by multi-use pathways along the edges, (iii) the setback along the No. 2 Road Bridge allows the retention of existing trees, (iv) indoor and outdoor amenity spaces are proposed over several levels, (v) green roofs are proposed on top of the indoor amenity structures, and (vi) although not part of the subject DP, the developer is discussing the potential development of an under the bridge public plaza near River Road with the City's Parks Department.

- A Gateway architectural expression is provided, reinforced, and enhanced by complimentary features between 6011 and 5900 River including:
- · facade materiality and colour
- height and massing flanking No. 2 Rd
- illuminated amenity pavilions and tower trellis elements
- feature amenity pavilion massing and materiality

#### **SECTION 2**

**Key Plan** 

**DIAGRAM AMENITY PAVILIONS** 

November 13, 2023

To:

Development Permit Panel Richmond City Hall 6911 No. 3 Road

From:

EPS 1416 (River Green) 5111-5199 Brighouse Way Richmond, BC, Canada V7C 0A6 / V7C 0A7 Schedule 3 to the Minutes of the Development Permit Panel meeting held on Thursday, November 16, 2023