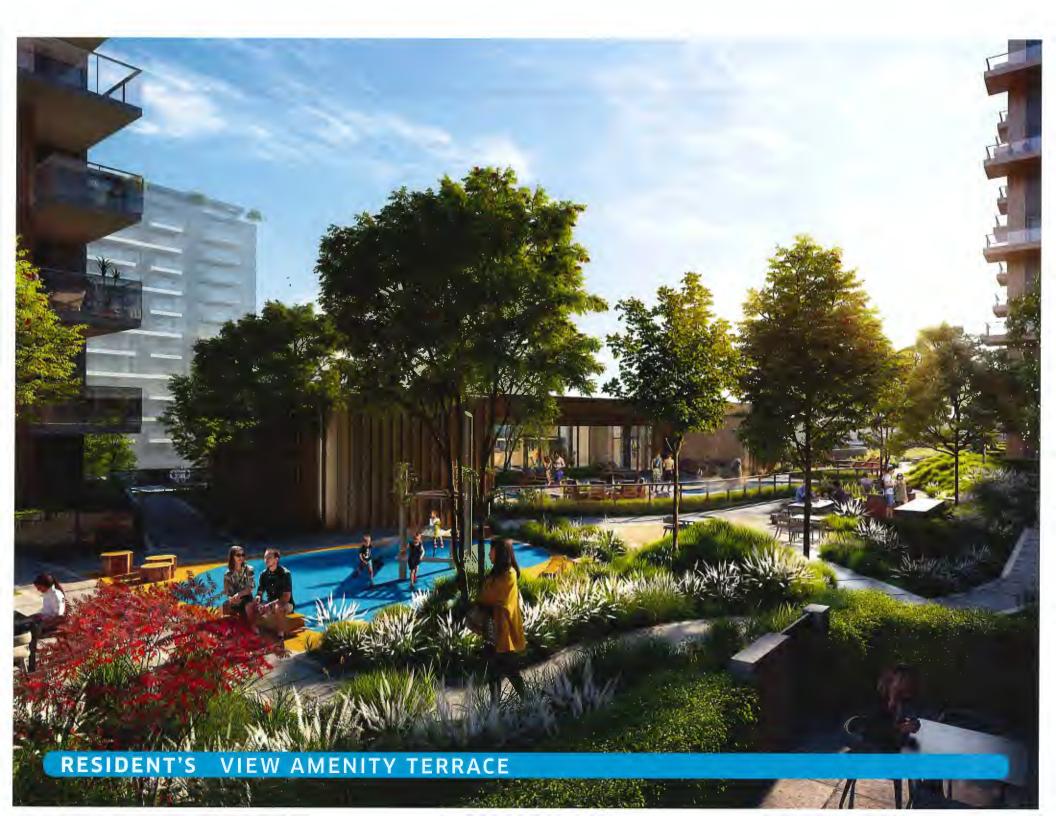

Chris Phillips, PFS Studio, with the aid of the same visual presentation, briefed the Panel on the main landscaping features of the project, noting that (i) the landscaping for the project is an important element in achieving the project's gateway feature, (ii) the subject site is surrounded by multi-use pathways along the edges, (iii) the setback along the No. 2 Road Bridge allows the retention of existing trees, (iv) indoor and outdoor amenity spaces are proposed over several levels, (v) green roofs are proposed on top of the indoor amenity structures, and (vi) although not part of the subject DP, the developer is discussing the potential development of an under the bridge public plaza near River Road with the City's Parks Department.

• Split buildings lengthwise to exaggerate slim vertical profiles on short ends.

- Outdoor living spaces integrated with large indoor amenity spaces.
- Outdoor amenity spaces oriented towards views/water.
- Outdoor focal spaces with maximized access to mid-day and afternoon sun.