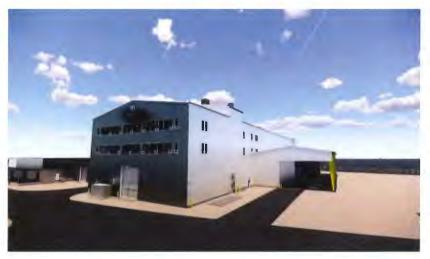

# Project Overview 2023 FMU Redevelopment Scope Detail

- Build 1 New Primary Building
- Life Extend 5 Existing Buildings
- Construct Site Utilities, Dike System and Parking

# **Project Overview 2023 Redevelopment Scope**

Existing FMU Facility Aerial (Highlighted Demolition Area)

New machine shop showing attached welding/fabrication shop

**New Overall Site View** 

New machine shop showing attached covered storage area