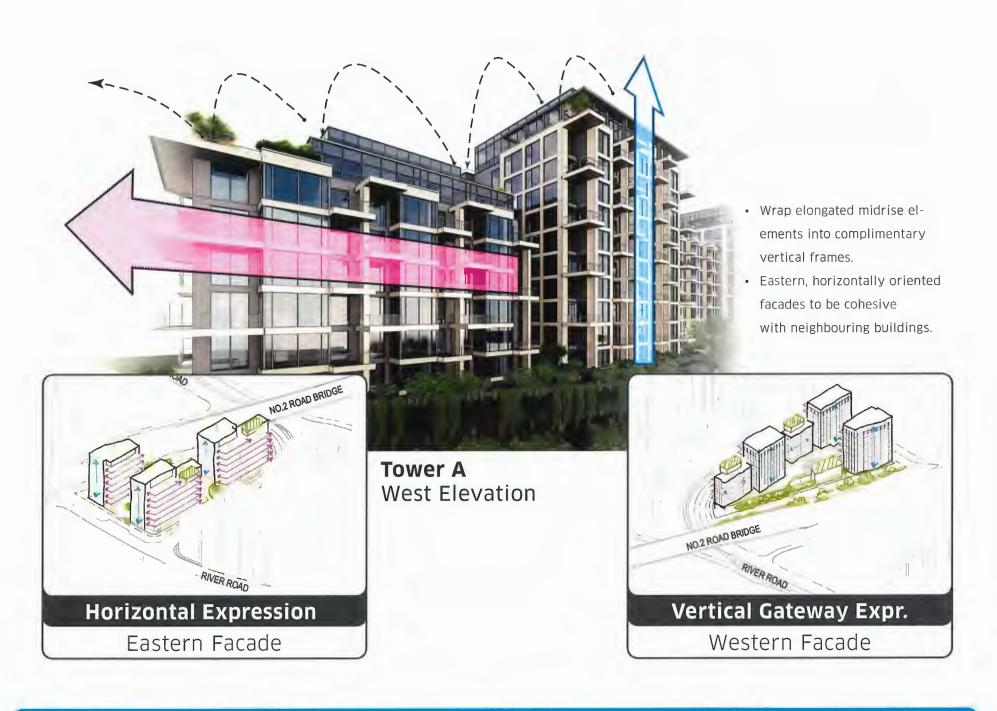

#### **Applicant's Comments**

Jayme Colville, ASPAC, and Vance Harris, DIALOG, with the aid of a visual presentation (attached to and forming part of these minutes as <a href="Schedule 2">Schedule 2</a>), provided background information on the proposed development, noting that (i) the applicant has been providing housing units, community amenities and infrastructure upgrades through their development projects in the area, (ii) the proposed development is part of the overall River Green development in the area, (iii) due to its unique site configuration, the proposed development is set back from the river farther than the neighbouring development to the east, (iv) the proposed development has been broken down into three towers to minimize shadowing onto the neighbouring buildings to the east and in consideration of the views of residents in neighbouring buildings to the east, (v) the site context, setbacks, sun angles and views, among others, were primary considerations in the location and massing of buildings in the proposed development, (vi) a slender tower is proposed at gateway, (vii) building rooftops are landscaped to enhance the buildings' gateway character and provide visual interest, and (viii) the heights of the northern and southeastern buildings have been stepped down towards the river.

Mr. Harris further noted that the location of the vehicular entry court on the south side of the subject site, the extent of separation of towers between the proposed development and neighbouring towers to the east, and the breaks between buildings in the proposed development respond to the neighbouring residents' concerns regarding potential vehicular noise and traffic in the area, shadowing and blockage of views.