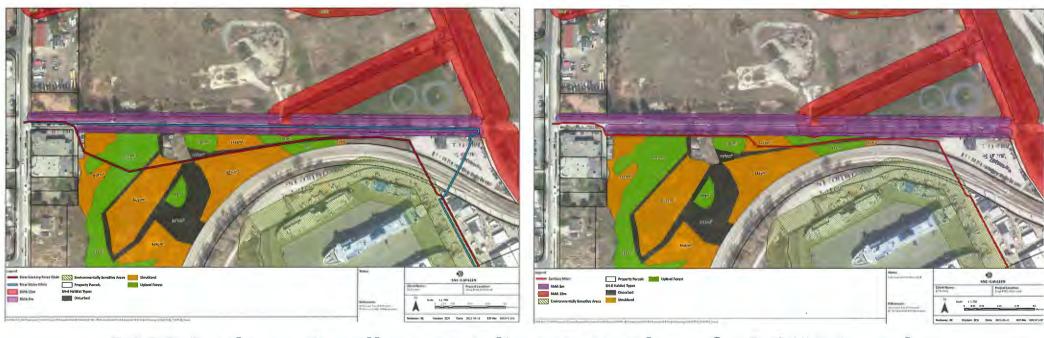

# Impacts on ESA SH-5 and ESA IT-5 (Main Site)

2019 2023

Footprints reduced by 2,742 m<sup>2</sup> in ESA SH-5 and 257 m<sup>2</sup> in ESA IT-5

# Impacts on ESA SH-5 and ESA IT-5 (Parking Lot and Dike)

- Impacts and compensation for proposed parking lot and dike assessed by Department of Fisheries and Oceans and Ministry of Forests
- Letter of Advice and Water Sustainability Act Section 11 Approval received in October 2023
- Addressed under City of Richmond Servicing Agreement SA-20-891043

Outfall Location Proposed Project Footprint-Dike SH5 Habitat Type Overlap

ESA Areas Proposed Project Footprint-Fill Material Impervious (Non-Vegetated)

ESA IT5 Proposed Project Footprint Overlap Area Poor to Low Quality Habitat (Vegetated)

ESA SH5 City of Richmond Dike ROW