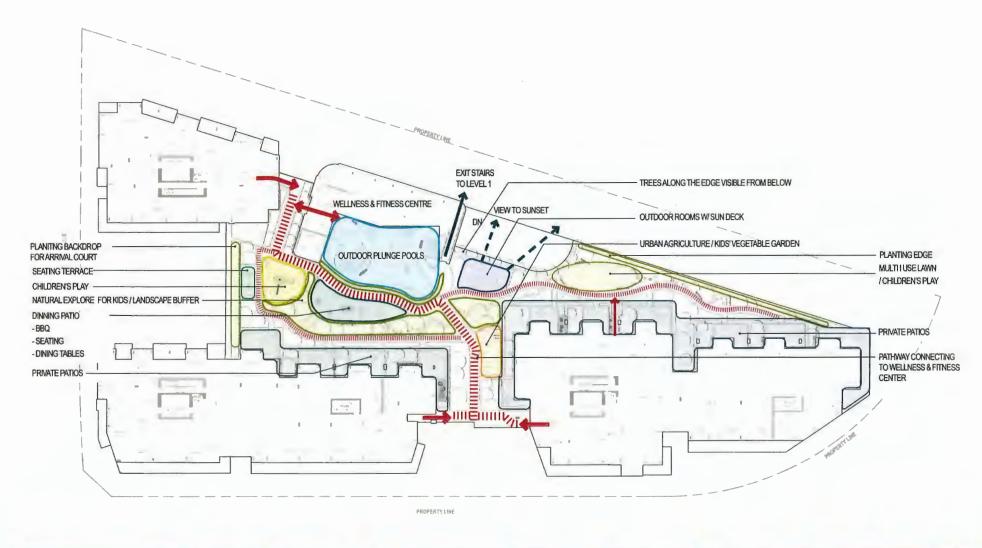

Chris Phillips, PFS Studio, with the aid of the same visual presentation, briefed the Panel on the main landscaping features of the project, noting that (i) the landscaping for the project is an important element in achieving the project's gateway feature, (ii) the subject site is surrounded by multi-use pathways along the edges, (iii) the setback along the No. 2 Road Bridge allows the retention of existing trees, (iv) indoor and outdoor amenity spaces are proposed over several levels, (v) green roofs are proposed on top of the indoor amenity structures, and (vi) although not part of the subject DP, the developer is discussing the potential development of an under the bridge public plaza near River Road with the City's Parks Department.

• Split buildings lengthwise to exaggerate slim vertical profiles on short ends.

- Outdoor living spaces integrated with large indoor amenity spaces.
- Outdoor amenity spaces oriented towards views/water.
- Outdoor focal spaces with maximized access to mid-day and afternoon sun.