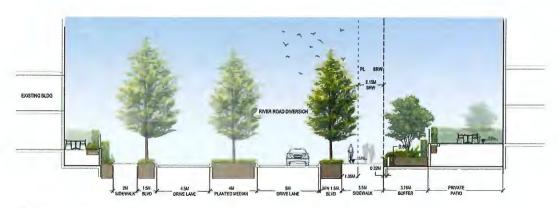

#### LEGEND

- (1) No.2 Road Bridge
- (2) No.2 Road Bridge & Site
- (3) North-West Site View
- (4) Underpass View
- (5) Western Dyke View
- (6) Skating Oval

SITE CONTEXT PHOTOS

 Work within building setbacks and SRWs.

- Create slender tower at gateway.
- Buildings elements should be set well back from the No.2 Road Bridge.

- Step buildings towards water.
- Building mass oriented around accessible entry courtyards.
- Punctuate 'east-west promenade' (Lots 2/A/B) on Lot 1 with entry court and dramatic building corner.

• Split buildings lengthwise to exaggerate slim vertical profiles on short ends.

- Outdoor living spaces integrated with large indoor amenity spaces.
- Outdoor amenity spaces oriented towards views/water.
- Outdoor focal spaces with maximized access to mid-day and afternoon sun.