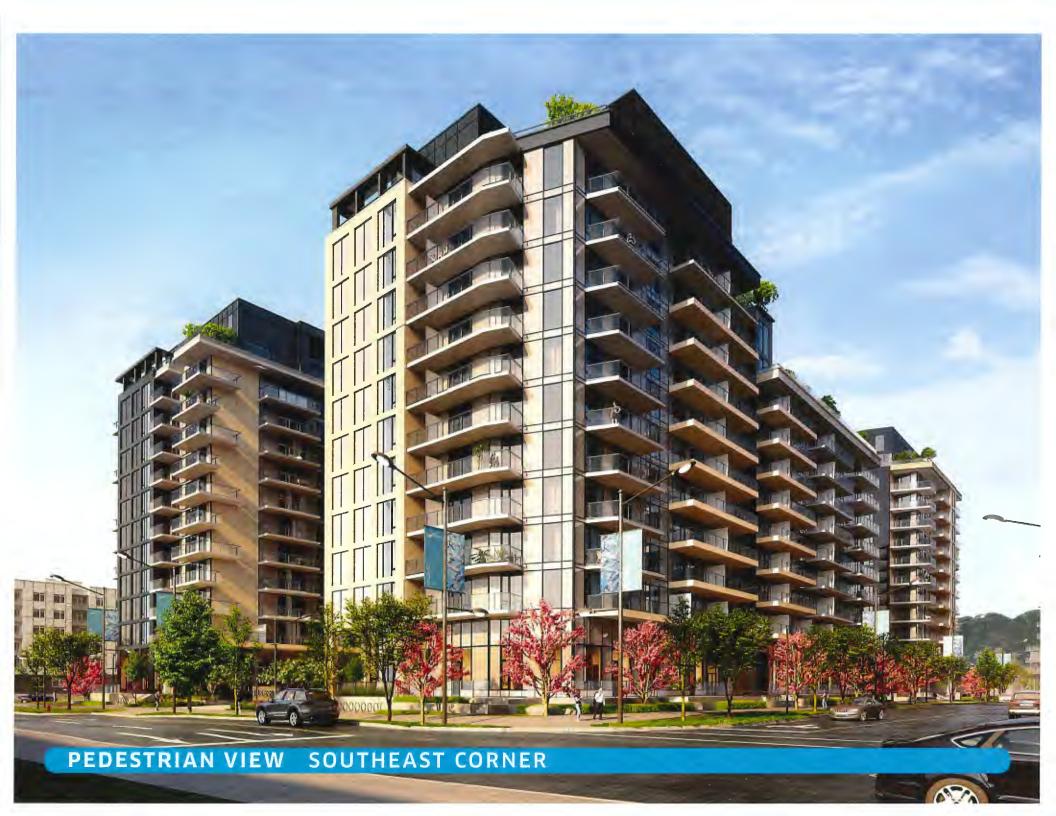

#### **Applicant's Comments**

Jayme Colville, ASPAC, and Vance Harris, DIALOG, with the aid of a visual presentation (attached to and forming part of these minutes as <a href="Schedule 2">Schedule 2</a>), provided background information on the proposed development, noting that (i) the applicant has been providing housing units, community amenities and infrastructure upgrades through their development projects in the area, (ii) the proposed development is part of the overall River Green development in the area, (iii) due to its unique site configuration, the proposed development is set back from the river farther than the neighbouring development to the east, (iv) the proposed development has been broken down into three towers to minimize shadowing onto the neighbouring buildings to the east and in consideration of the views of residents in neighbouring buildings to the east, (v) the site context, setbacks, sun angles and views, among others, were primary considerations in the location and massing of buildings in the proposed development, (vi) a slender tower is proposed at gateway, (vii) building rooftops are landscaped to enhance the buildings' gateway character and provide visual interest, and (viii) the heights of the northern and southeastern buildings have been stepped down towards the river.

In addition, Mr. Harris reviewed the project's street level plan including vehicle and pedestrian entries to the buildings, parking and loading plan, bicycle storage, building elevations, and proposed material palette.

Mr. Harris further noted that the location of the vehicular entry court on the south side of the subject site, the extent of separation of towers between the proposed development and neighbouring towers to the east, and the breaks between buildings in the proposed development respond to the neighbouring residents' concerns regarding potential vehicular noise and traffic in the area, shadowing and blockage of views.