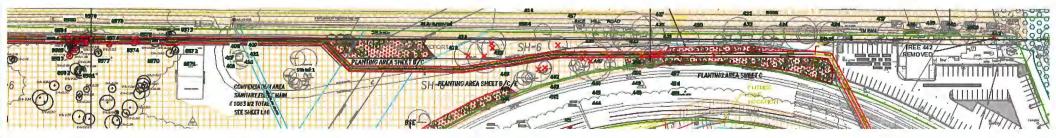

With the aid of the same visual presentation, Ryan Stinson, AtkinsRealis (formerly SNC Lavalin, Inc.), reviewed the location of Environmentally Sensitive Areas (ESAs) and Riparian Management Areas (RMAs) designations in the subject site and noted that (i) due to the revised project scope, there is a reduction in the overall footprint of new development and land modification, resulting in reduced amount of ESA impacts and increased ESA compensation/enhancement ratio, (ii) the proposed realignment of the sanitary force main will reduce impacts to the ESA, (iii) three trees will be planted along the RMA to compensate for the removal of a tree to allow for the proposed installation of the water main meter chamber, (iv) 197 replacement trees are required to be planted for the 94 trees that will be impacted by the proposed development, and (v) 173 replacement trees are proposed to be planted within the proposed ESA compensation areas and the 24 remaining trees will be provided through a cash-in-lieu contribution.

With the aid of the same visual presentation, Meredith Mitchell, M2 Landscape Architecture, reviewed the project landscape masterplan, noting that (i) planting for ESA compensation consists of native plant materials, (ii) the existing condition of the site was considered in the choice of tree species and location of trees proposed to be planted on the site, and (iii) tree species selection for ESA compensation planting was vetted by the Qualified Environmental Professional (QEP).

 Tree 442 needs to be removed to allow for City of Richmond Statutory Right of Way for the Water Main Meter Chamber

 Three trees will be planted along RMA to compensation for removal of Tree 442

- SH-5 Landscape areas; San line, Train ROW and Rice Mill Road
- Retained trees and Landscape Screening
- Planting Compensation

- **Replacement Trees for Tree 442**
- All Native Plant Material

**≈**BCFerries