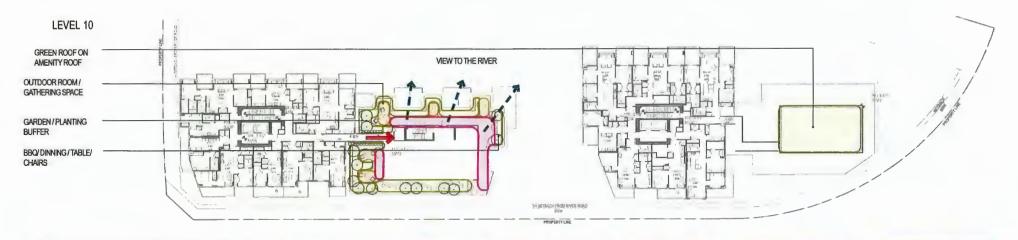

Chris Phillips, PFS Studio, with the aid of the same visual presentation, briefed the Panel on the main landscaping features of the project, noting that (i) the landscaping for the project is an important element in achieving the project's gateway feature, (ii) the subject site is surrounded by multi-use pathways along the edges, (iii) the setback along the No. 2 Road Bridge allows the retention of existing trees, (iv) indoor and outdoor amenity spaces are proposed over several levels, (v) green roofs are proposed on top of the indoor amenity structures, and (vi) although not part of the subject DP, the developer is discussing the potential development of an under the bridge public plaza near River Road with the City's Parks Department.

• Split buildings lengthwise to exaggerate slim vertical profiles on short ends.

- Outdoor living spaces integrated with large indoor amenity spaces.
- Outdoor amenity spaces oriented towards views/water.
- Outdoor focal spaces with maximized access to mid-day and afternoon sun.