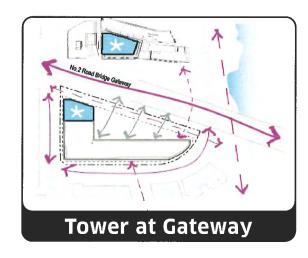

#### **Applicant's Comments**

Jayme Colville, ASPAC, and Vance Harris, DIALOG, with the aid of a visual presentation (attached to and forming part of these minutes as <a href="Schedule 2">Schedule 2</a>), provided background information on the proposed development, noting that (i) the applicant has been providing housing units, community amenities and infrastructure upgrades through their development projects in the area, (ii) the proposed development is part of the overall River Green development in the area, (iii) due to its unique site configuration, the proposed development is set back from the river farther than the neighbouring development to the east, (iv) the proposed development has been broken down into three towers to minimize shadowing onto the neighbouring buildings to the east and in consideration of the views of residents in neighbouring buildings to the east, (v) the site context, setbacks, sun angles and views, among others, were primary considerations in the location and massing of buildings in the proposed development, (vi) a slender tower is proposed at gateway, (vii) building rooftops are landscaped to enhance the buildings' gateway character and provide visual interest, and (viii) the heights of the northern and southeastern buildings have been stepped down towards the river.

Mr. Harris further noted that the location of the vehicular entry court on the south side of the subject site, the extent of separation of towers between the proposed development and neighbouring towers to the east, and the breaks between buildings in the proposed development respond to the neighbouring residents' concerns regarding potential vehicular noise and traffic in the area, shadowing and blockage of views.

- Create slender tower at gateway.
- Buildings elements should be set well back from the No.2 Road Bridge.

- Step buildings towards water.
- Building mass oriented around accessible entry courtyards.
- Punctuate 'east-west promenade' (Lots 2/A/B) on Lot 1 with entry court and dramatic building corner.

• Split buildings lengthwise to exaggerate slim vertical profiles on short ends.

- Outdoor living spaces integrated with large indoor amenity spaces.
- Outdoor amenity spaces oriented towards views/water.
- Outdoor focal spaces with maximized access to mid-day and afternoon sun.