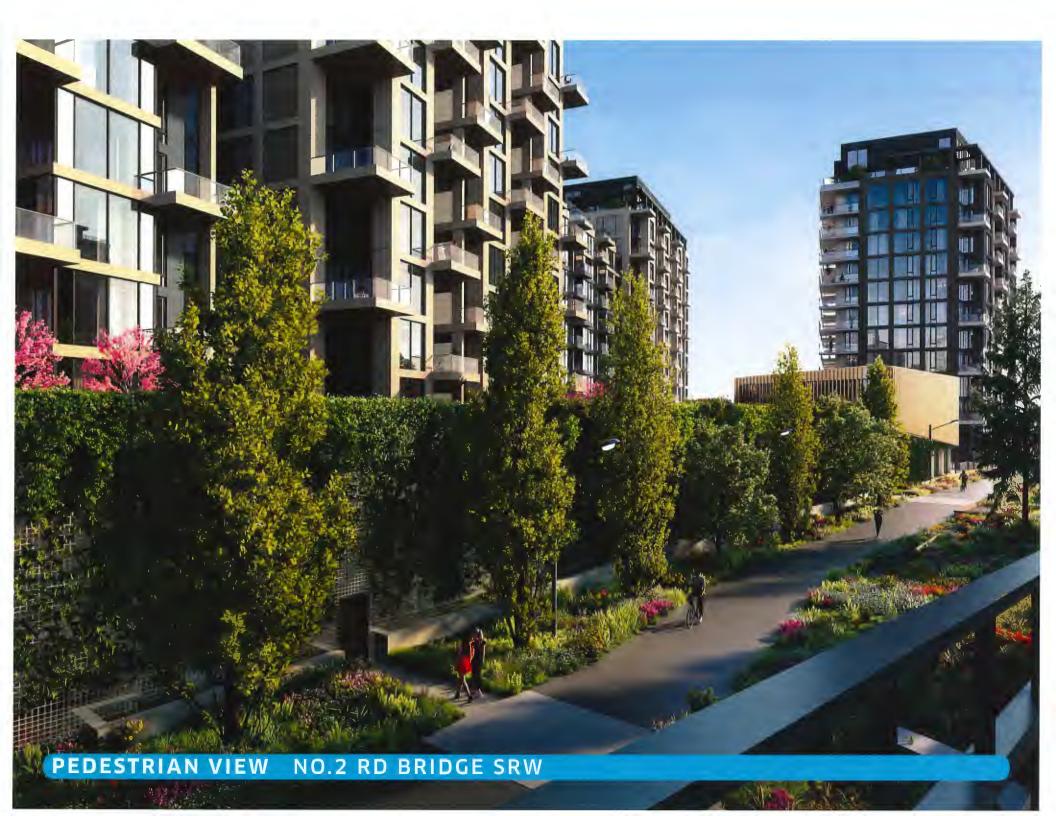

Chris Phillips, PFS Studio, with the aid of the same visual presentation, briefed the Panel on the main landscaping features of the project, noting that (i) the landscaping for the project is an important element in achieving the project's gateway feature, (ii) the subject site is surrounded by multi-use pathways along the edges, (iii) the setback along the No. 2 Road Bridge allows the retention of existing trees, (iv) indoor and outdoor amenity spaces are proposed over several levels, (v) green roofs are proposed on top of the indoor amenity structures, and (vi) although not part of the subject DP, the developer is discussing the potential development of an under the bridge public plaza near River Road with the City's Parks Department.

#### LEGEND

- (1) No.2 Road Bridge
- (2) No.2 Road Bridge & Site
- (3) North-West Site View
- (4) Underpass View
- (5) Western Dyke View
- (6) Skating Oval

SITE CONTEXT PHOTOS

 Work within building setbacks and SRWs.