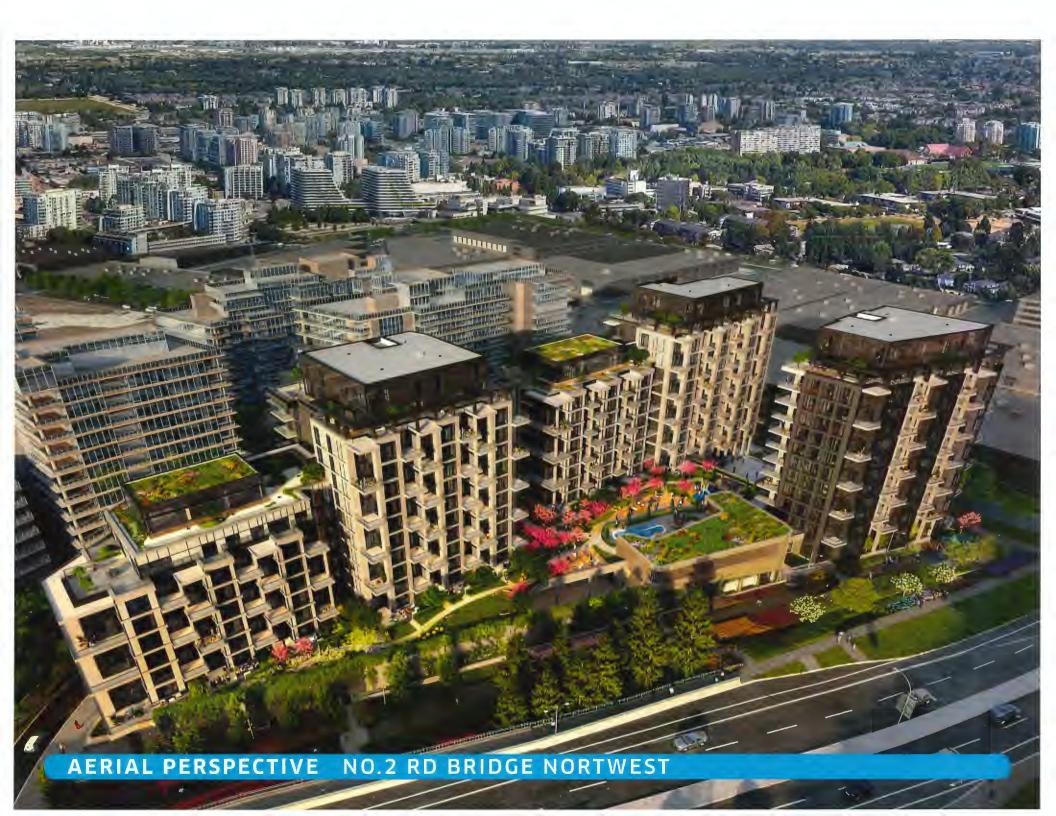

#### **Applicant's Comments**

Jayme Colville, ASPAC, and Vance Harris, DIALOG, with the aid of a visual presentation (attached to and forming part of these minutes as <a href="Schedule 2">Schedule 2</a>), provided background information on the proposed development, noting that (i) the applicant has been providing housing units, community amenities and infrastructure upgrades through their development projects in the area, (ii) the proposed development is part of the overall River Green development in the area, (iii) due to its unique site configuration, the proposed development is set back from the river farther than the neighbouring development to the east, (iv) the proposed development has been broken down into three towers to minimize shadowing onto the neighbouring buildings to the east and in consideration of the views of residents in neighbouring buildings to the east, (v) the site context, setbacks, sun angles and views, among others, were primary considerations in the location and massing of buildings in the proposed development, (vi) a slender tower is proposed at gateway, (vii) building rooftops are landscaped to enhance the buildings' gateway character and provide visual interest, and (viii) the heights of the northern and southeastern buildings have been stepped down towards the river.

Chris Phillips, PFS Studio, with the aid of the same visual presentation, briefed the Panel on the main landscaping features of the project, noting that (i) the landscaping for the project is an important element in achieving the project's gateway feature, (ii) the subject site is surrounded by multi-use pathways along the edges, (iii) the setback along the No. 2 Road Bridge allows the retention of existing trees, (iv) indoor and outdoor amenity spaces are proposed over several levels, (v) green roofs are proposed on top of the indoor amenity structures, and (vi) although not part of the subject DP, the developer is discussing the potential development of an under the bridge public plaza near River Road with the City's Parks Department.

#### LEGEND

- (1) No.2 Road Bridge
- (2) No.2 Road Bridge & Site
- (3) North-West Site View
- (4) Underpass View
- (5) Western Dyke View
- (6) Skating Oval

SITE CONTEXT PHOTOS

 Work within building setbacks and SRWs.

- Create slender tower at gateway.
- Buildings elements should be set well back from the No.2 Road Bridge.

- Step buildings towards water.
- Building mass oriented around accessible entry courtyards.
- Punctuate 'east-west promenade' (Lots 2/A/B) on Lot 1 with entry court and dramatic building corner.