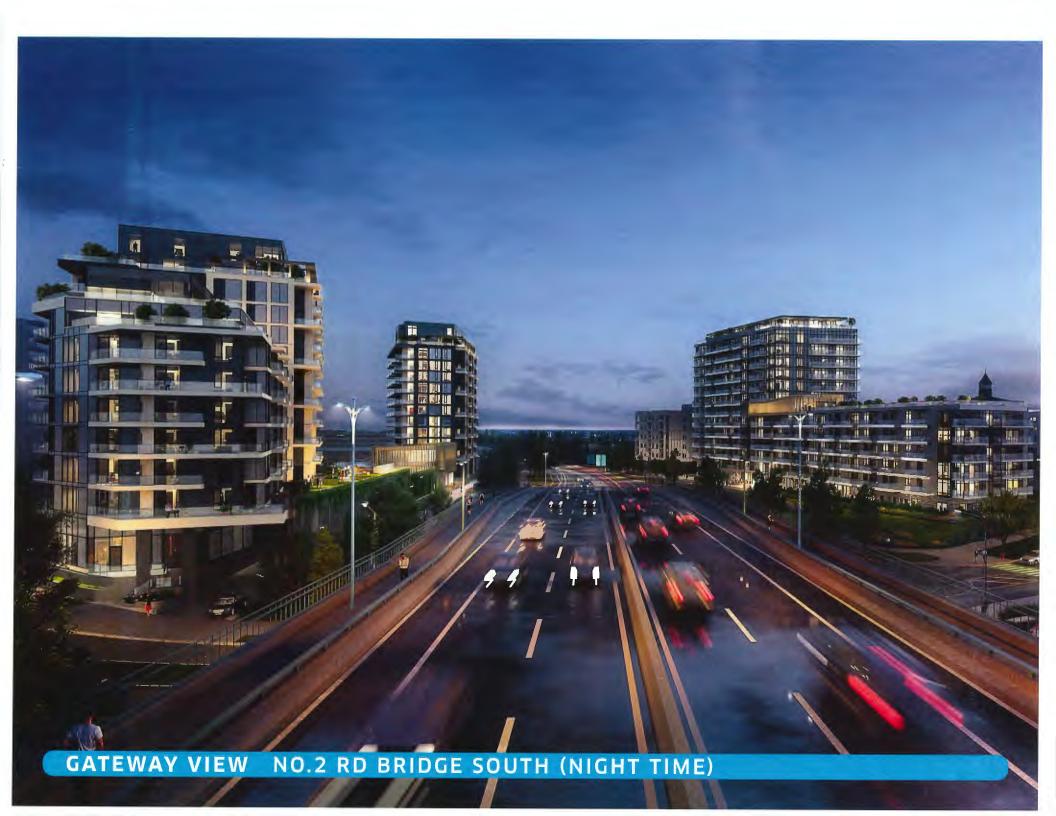

Chris Phillips, PFS Studio, with the aid of the same visual presentation, briefed the Panel on the main landscaping features of the project, noting that (i) the landscaping for the project is an important element in achieving the project's gateway feature, (ii) the subject site is surrounded by multi-use pathways along the edges, (iii) the setback along the No. 2 Road Bridge allows the retention of existing trees, (iv) indoor and outdoor amenity spaces are proposed over several levels, (v) green roofs are proposed on top of the indoor amenity structures, and (vi) although not part of the subject DP, the developer is discussing the potential development of an under the bridge public plaza near River Road with the City's Parks Department.

#### LEGEND

- (1) No.2 Road Bridge
- (2) No.2 Road Bridge & Site
- (3) North-West Site View
- (4) Underpass View
- (5) Western Dyke View
- (6) Skating Oval

SITE CONTEXT PHOTOS

 Work within building setbacks and SRWs.

- Create slender tower at gateway.
- Buildings elements should be set well back from the No.2 Road Bridge.

- Step buildings towards water.
- Building mass oriented around accessible entry courtyards.
- Punctuate 'east-west promenade' (Lots 2/A/B) on Lot 1 with entry court and dramatic building corner.

- A Gateway architectural expression is provided, reinforced, and enhanced by complimentary features between 6011 and 5900 River including:
- · facade materiality and colour
- height and massing flanking No. 2 Rd
- illuminated amenity pavilions and tower trellis elements
- feature amenity pavilion massing and materiality