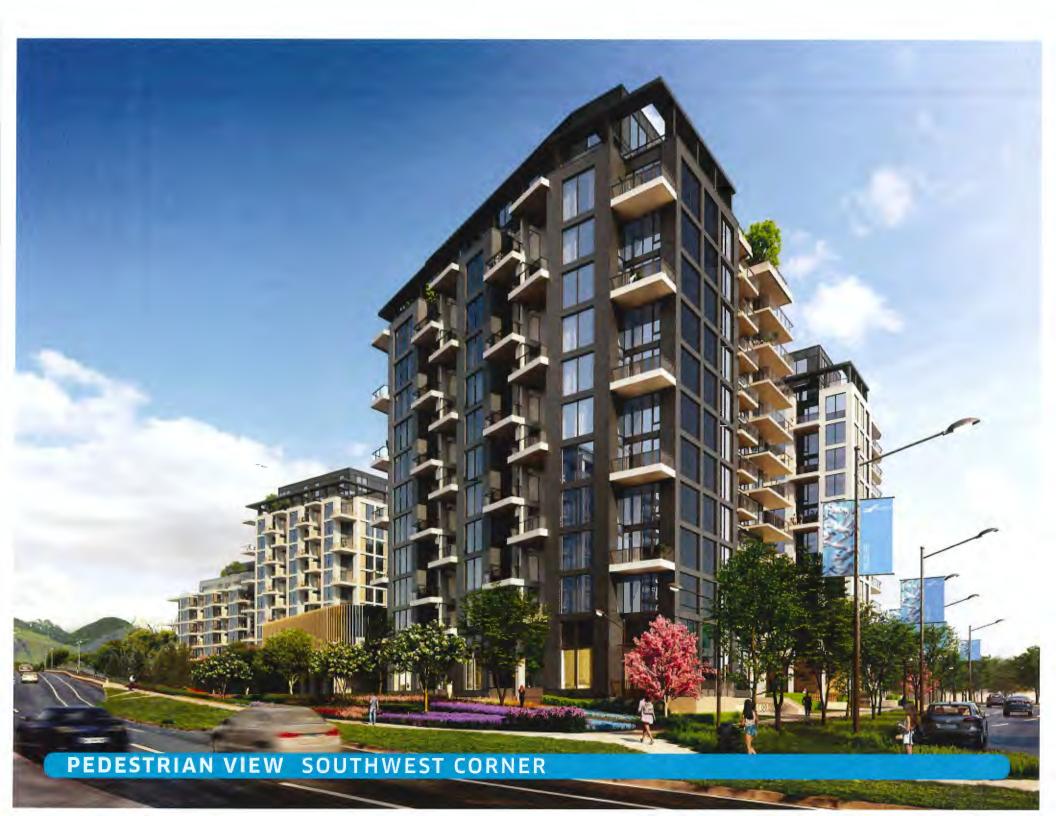

#### **Applicant's Comments**

Jayme Colville, ASPAC, and Vance Harris, DIALOG, with the aid of a visual presentation (attached to and forming part of these minutes as <a href="Schedule 2">Schedule 2</a>), provided background information on the proposed development, noting that (i) the applicant has been providing housing units, community amenities and infrastructure upgrades through their development projects in the area, (ii) the proposed development is part of the overall River Green development in the area, (iii) due to its unique site configuration, the proposed development is set back from the river farther than the neighbouring development to the east, (iv) the proposed development has been broken down into three towers to minimize shadowing onto the neighbouring buildings to the east and in consideration of the views of residents in neighbouring buildings to the east, (v) the site context, setbacks, sun angles and views, among others, were primary considerations in the location and massing of buildings in the proposed development, (vi) a slender tower is proposed at gateway, (vii) building rooftops are landscaped to enhance the buildings' gateway character and provide visual interest, and (viii) the heights of the northern and southeastern buildings have been stepped down towards the river.

In addition, Mr. Harris reviewed the project's street level plan including vehicle and pedestrian entries to the buildings, parking and loading plan, bicycle storage, building elevations, and proposed material palette.

Mr. Harris further noted that the location of the vehicular entry court on the south side of the subject site, the extent of separation of towers between the proposed development and neighbouring towers to the east, and the breaks between buildings in the proposed development respond to the neighbouring residents' concerns regarding potential vehicular noise and traffic in the area, shadowing and blockage of views.