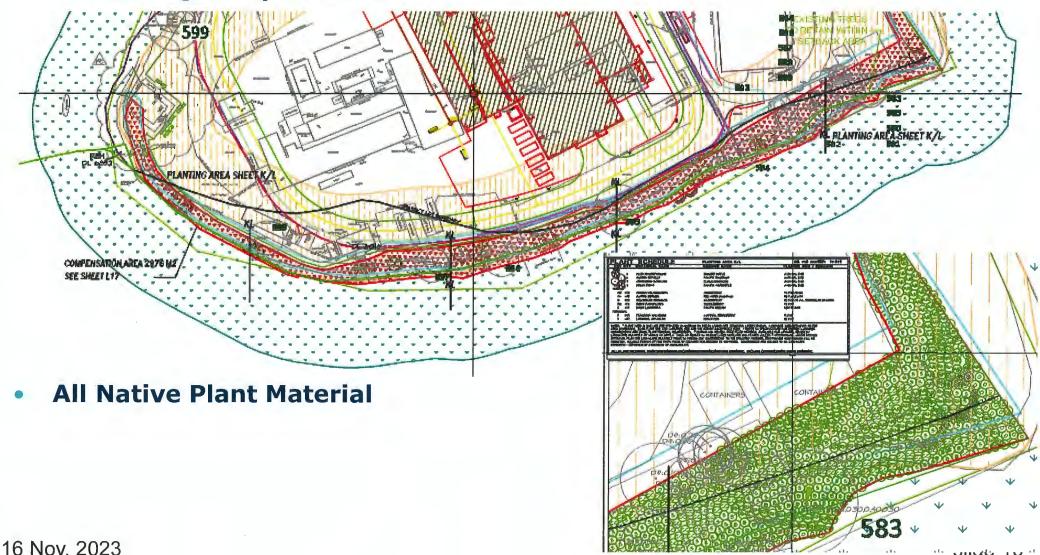

# Compensation/Enhancement for Impacts on ESA SH-5 and ESA IT-5

- 2,976 m<sup>2</sup> of Shoreline Enhancement/Compensation
- Compensation/Enhancement ratio went up from 2.9:1 to 3.3:1

8. HIBITAT COMPREATION AREAS IS DISCUSSED IN ENHANCHMENT, REPORT, DITA, AREA IS 2018 MEAT FORCELLER, ISLEM MAY TO MANDO AND GOBLE AS THE PART OF THE RESTORATION, 6948 ME TOTAL, ME LANDSCARE ARCHITECTHER WILL PROVIDE PLANTING PLAN IN CORDINATION WITH SHO. SEE SHEETE IS-1-11 FOR SUGGESTED HATCHES FOR PLANTING PLAN, SHELLMONT SOUTH SH-6 (UPLAND FORCES, OUR DISCUSSED) SHOULD AND SHELLMONT OVER SH-5 (SHOMELINE) ARE GROTLES AS COMPREATION AREAS

- SH-5 Landscape areas; San line, Train ROW and Rice Mill Road
- Retained trees and Landscape Screening
- Planting Compensation

- **Replacement Trees for Tree 442**
- All Native Plant Material

**≈**BCFerries