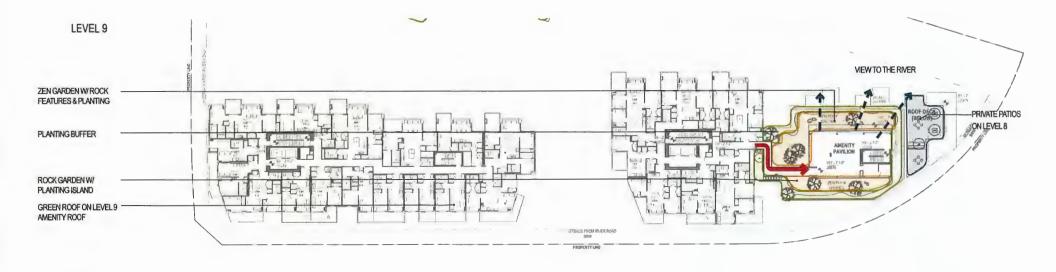

Chris Phillips, PFS Studio, with the aid of the same visual presentation, briefed the Panel on the main landscaping features of the project, noting that (i) the landscaping for the project is an important element in achieving the project's gateway feature, (ii) the subject site is surrounded by multi-use pathways along the edges, (iii) the setback along the No. 2 Road Bridge allows the retention of existing trees, (iv) indoor and outdoor amenity spaces are proposed over several levels, (v) green roofs are proposed on top of the indoor amenity structures, and (vi) although not part of the subject DP, the developer is discussing the potential development of an under the bridge public plaza near River Road with the City's Parks Department.

In reply to a query from the Panel, staff noted that live planting site coverage, including on the green roofs, is approximately 40 percent.