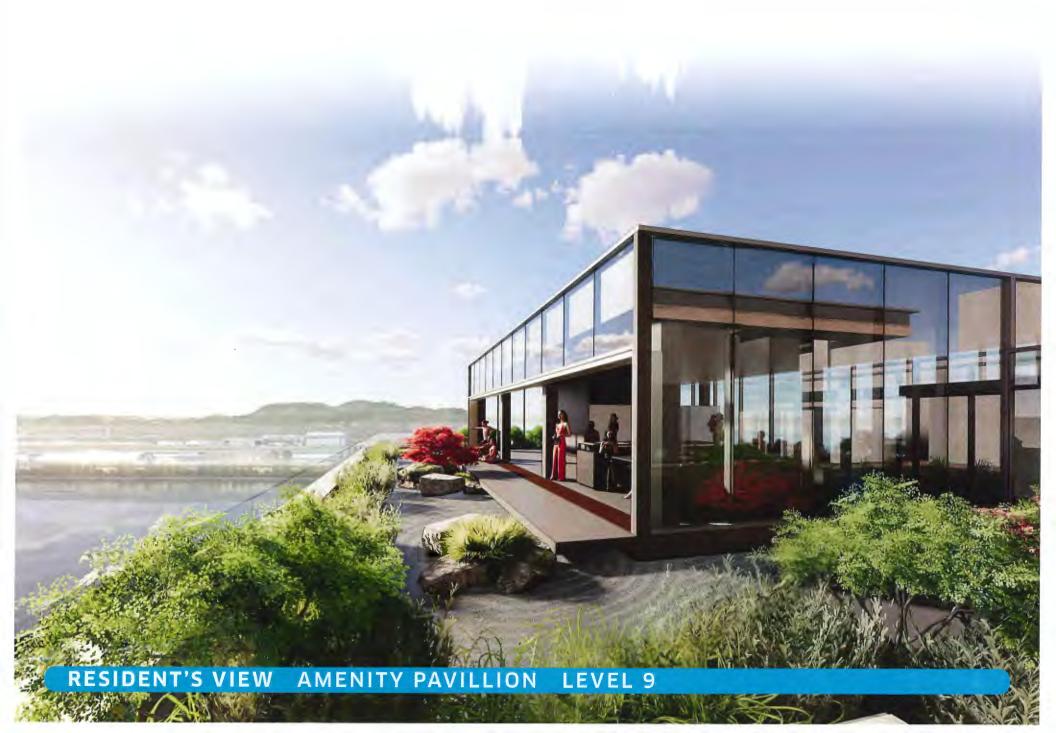

Chris Phillips, PFS Studio, with the aid of the same visual presentation, briefed the Panel on the main landscaping features of the project, noting that (i) the landscaping for the project is an important element in achieving the project's gateway feature, (ii) the subject site is surrounded by multi-use pathways along the edges, (iii) the setback along the No. 2 Road Bridge allows the retention of existing trees, (iv) indoor and outdoor amenity spaces are proposed over several levels, (v) green roofs are proposed on top of the indoor amenity structures, and (vi) although not part of the subject DP, the developer is discussing the potential development of an under the bridge public plaza near River Road with the City's Parks Department.

- A Gateway architectural expression is provided, reinforced, and enhanced by complimentary features between 6011 and 5900 River including:
- · facade materiality and colour
- height and massing flanking No. 2 Rd
- illuminated amenity pavilions and tower trellis elements
- feature amenity pavilion massing and materiality

#### **SECTION 2**

**Key Plan** 

**DIAGRAM AMENITY PAVILIONS** 

November 13, 2023

To:

Development Permit Panel Richmond City Hall 6911 No. 3 Road

From:

EPS 1416 (River Green) 5111-5199 Brighouse Way Richmond, BC, Canada V7C 0A6 / V7C 0A7 Schedule 3 to the Minutes of the Development Permit Panel meeting held on Thursday, November 16, 2023