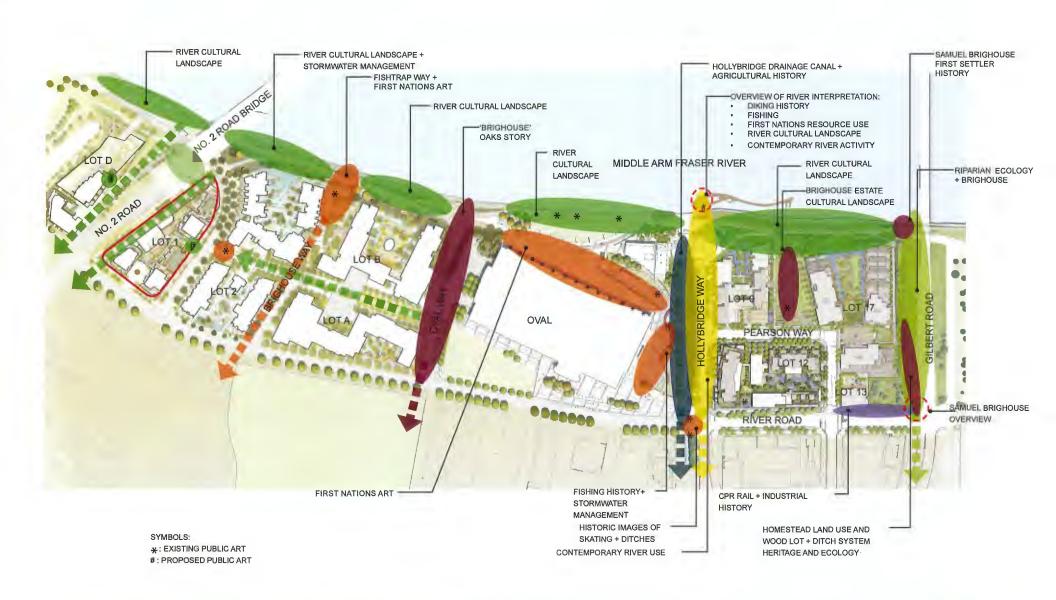

- SH-5 Landscape areas; San line, Train ROW and Rice Mill Road
- Retained trees and Landscape Screening
- Planting Compensation

- **Replacement Trees for Tree 442**
- All Native Plant Material

**≈**BCFerries

- SH-6 Landscape Areas; San line and Rice Mill Road
- **Retained trees and Landscape Screening**
- **Planting Compensation**

**RIVER GREEN (RG) LOT 9** 

**RG - LOT 12** 

**RG - HUMMINGBIRD CHILDCARE CENTRE** 

RG - LOT 2 RG - LOT 9 & 17