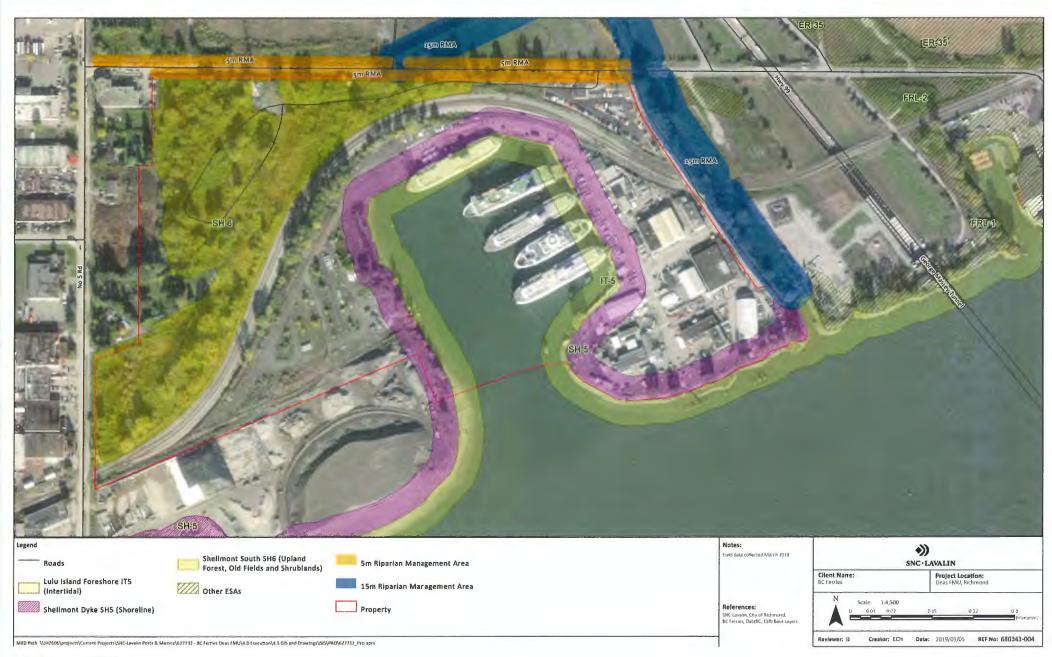

# **Environmentally Sensitive Areas (ESAs) and Riparian Management Areas (RMAs)**

16 Nov, 2023

S. NO THEES NOTED ON ADJACENT SITES THAT HAVE PUTENTIAL TO BE IMPACTED BY WORK ON SITE.

ENVEROMENTAL NOTES:
1. PLEASE PEPER TO BE PERIES PLEET VALINTENANCE UNIT (FAU) DEVELOPMENT PROJECT ENVIRONMENTAL ASSESSMENT REPURT;
ENVIRONMENTALLY SENSITIVE ARE (ESA) 54-3 AND IT-9 DEVELOPMENT PERMIT REPORT BY SNC LAYALT DATED; AUGUST 16, 2022

ENVIRONMENTALLI SENSITIYE AREA (ESA) SH-8 DEVELOPMENT PERMIT REPORT BY SNC LAYALIN DATED: AUBUST 18, 2022

CONSISTS OF REPORT FOR DOTH RIPARIAN/AQUATIC AND TERRESTRIAL AREAS

2. TAMES ATERS OF ESS DELINATED WITHIN THE SITE: SHELLWONT SOUTH SH-0 (LAPLAND FOREST) US THE THE AND SHOPL ANDS, SHELLWONT OTTE SH-0 (SHOPLLINE) AND LIVE ISLAND FORESTORE ITS - SLIMTENTION.]. THE PROJECT IS NOT EXPECTED TO AFFECT THE EXISTING CONNECTIVITY OF THE ESS.

8. HIBITAT COMPREATION AREAS IS DISCUSSED IN ENHANCHMENT, REPORT, DITA, AREA IS 2018 MEAT FORCELLER, ISLEM MAY TO MANDO AND GOBLE AS THE PART OF THE RESTORATION, 6948 ME TOTAL, ME LANDSCARE ARCHITECTHER WILL PROVIDE PLANTING PLAN IN CORDINATION WITH SHO. SEE SHEETE IS-1-11 FOR SUGGESTED HATCHES FOR PLANTING PLAN, SHELLMONT SOUTH SH-6 (UPLAND FORCES, OUR DISCUSSED) SHOULD AND SHELLMONT OVER SH-5 (SHOMELINE) ARE GROTLES AS COMPREATION AREAS