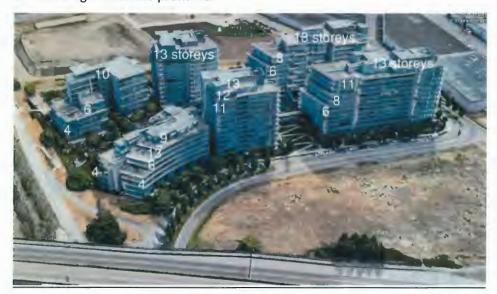

#### INTENT OF PERMIT:

- 1. Permit the construction of 368 residential units in three 13-storey high-rise multifamily apartment buildings at 6011 River Road on a site zoned "High Rise Apartment and Olympic Oval (ZMU4) – Oval Village (City Centre)"; and
- 2. Vary the provisions of Richmond Zoning Bylaw 8500 to:
  - (a) increase the maximum permitted number of Class 1 bicycle storage spaces in a bicycle room from 40 to 70 when located in family-sized bicycle storage lockers.

#### **Applicant's Comments**

Jayme Colville, ASPAC, and Vance Harris, DIALOG, with the aid of a visual presentation (attached to and forming part of these minutes as <a href="Schedule 2">Schedule 2</a>), provided background information on the proposed development, noting that (i) the applicant has been providing housing units, community amenities and infrastructure upgrades through their development projects in the area, (ii) the proposed development is part of the overall River Green development in the area, (iii) due to its unique site configuration, the proposed development is set back from the river farther than the neighbouring development to the east, (iv) the proposed development has been broken down into three towers to minimize shadowing onto the neighbouring buildings to the east and in consideration of the views of residents in neighbouring buildings to the east, (v) the site context, setbacks, sun angles and views, among others, were primary considerations in the location and massing of buildings in the proposed development, (vi) a slender tower is proposed at gateway, (vii) building rooftops are landscaped to enhance the buildings' gateway character and provide visual interest, and (viii) the heights of the northern and southeastern buildings have been stepped down towards the river.