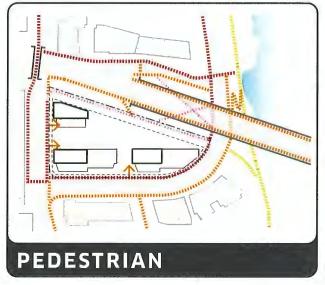

Chris Phillips, PFS Studio, with the aid of the same visual presentation, briefed the Panel on the main landscaping features of the project, noting that (i) the landscaping for the project is an important element in achieving the project's gateway feature, (ii) the subject site is surrounded by multi-use pathways along the edges, (iii) the setback along the No. 2 Road Bridge allows the retention of existing trees, (iv) indoor and outdoor amenity spaces are proposed over several levels, (v) green roofs are proposed on top of the indoor amenity structures, and (vi) although not part of the subject DP, the developer is discussing the potential development of an under the bridge public plaza near River Road with the City's Parks Department.