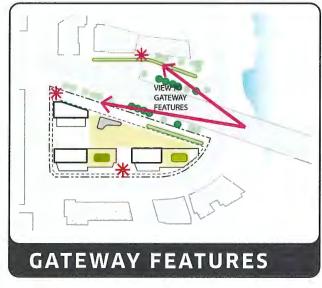

#### **Applicant's Comments**

Jayme Colville, ASPAC, and Vance Harris, DIALOG, with the aid of a visual presentation (attached to and forming part of these minutes as <a href="Schedule 2">Schedule 2</a>), provided background information on the proposed development, noting that (i) the applicant has been providing housing units, community amenities and infrastructure upgrades through their development projects in the area, (ii) the proposed development is part of the overall River Green development in the area, (iii) due to its unique site configuration, the proposed development is set back from the river farther than the neighbouring development to the east, (iv) the proposed development has been broken down into three towers to minimize shadowing onto the neighbouring buildings to the east and in consideration of the views of residents in neighbouring buildings to the east, (v) the site context, setbacks, sun angles and views, among others, were primary considerations in the location and massing of buildings in the proposed development, (vi) a slender tower is proposed at gateway, (vii) building rooftops are landscaped to enhance the buildings' gateway character and provide visual interest, and (viii) the heights of the northern and southeastern buildings have been stepped down towards the river.

- A Gateway architectural expression is provided, reinforced, and enhanced by complimentary features between 6011 and 5900 River including:
- · facade materiality and colour
- height and massing flanking No. 2 Rd
- illuminated amenity pavilions and tower trellis elements
- feature amenity pavilion massing and materiality