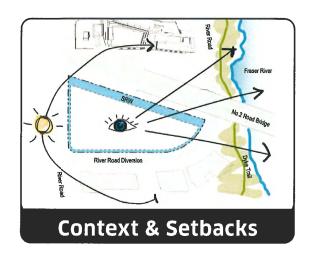

#### LEGEND

- (1) No.2 Road Bridge
- (2) No.2 Road Bridge & Site
- (3) North-West Site View
- (4) Underpass View
- (5) Western Dyke View
- (6) Skating Oval

SITE CONTEXT PHOTOS

 Work within building setbacks and SRWs.