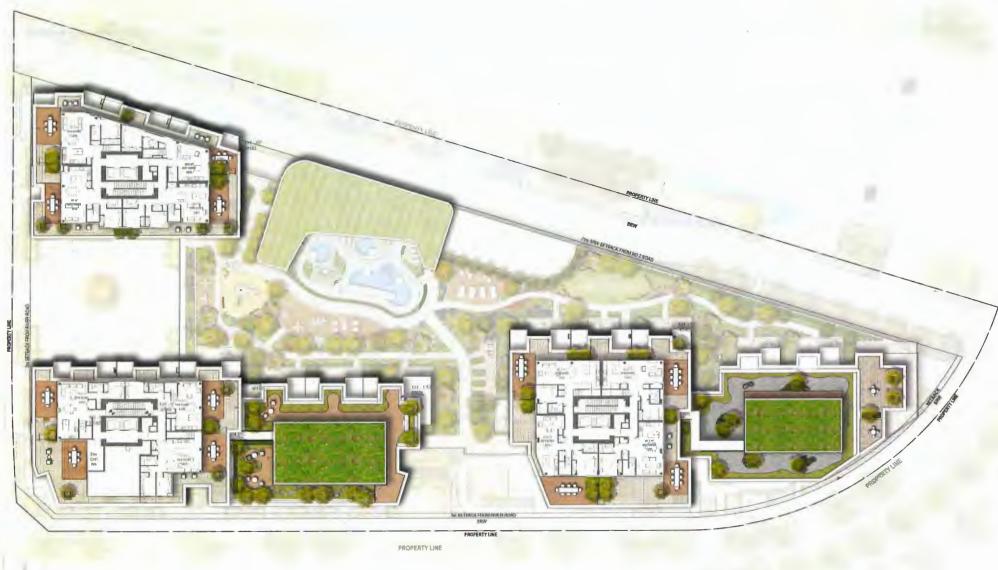

#### 2. DEVELOPMENT PERMIT 22-013200

(REDMS No. 7386050)

APPLICANT:

Oval 1 Holdings Ltd.

PROPERTY LOCATION:

6011 River Road

#### INTENT OF PERMIT:

- 1. Permit the construction of 368 residential units in three 13-storey high-rise multifamily apartment buildings at 6011 River Road on a site zoned "High Rise Apartment and Olympic Oval (ZMU4) – Oval Village (City Centre)"; and
- 2. Vary the provisions of Richmond Zoning Bylaw 8500 to:
  - (a) increase the maximum permitted number of Class 1 bicycle storage spaces in a bicycle room from 40 to 70 when located in family-sized bicycle storage lockers.

#### **Applicant's Comments**

Jayme Colville, ASPAC, and Vance Harris, DIALOG, with the aid of a visual presentation (attached to and forming part of these minutes as <a href="Schedule 2">Schedule 2</a>), provided background information on the proposed development, noting that (i) the applicant has been providing housing units, community amenities and infrastructure upgrades through their development projects in the area, (ii) the proposed development is part of the overall River Green development in the area, (iii) due to its unique site configuration, the proposed development is set back from the river farther than the neighbouring development to the east, (iv) the proposed development has been broken down into three towers to minimize shadowing onto the neighbouring buildings to the east and in consideration of the views of residents in neighbouring buildings to the east, (v) the site context, setbacks, sun angles and views, among others, were primary considerations in the location and massing of buildings in the proposed development, (vi) a slender tower is proposed at gateway, (vii) building rooftops are landscaped to enhance the buildings' gateway character and provide visual interest, and (viii) the heights of the northern and southeastern buildings have been stepped down towards the river.

Chris Phillips, PFS Studio, with the aid of the same visual presentation, briefed the Panel on the main landscaping features of the project, noting that (i) the landscaping for the project is an important element in achieving the project's gateway feature, (ii) the subject site is surrounded by multi-use pathways along the edges, (iii) the setback along the No. 2 Road Bridge allows the retention of existing trees, (iv) indoor and outdoor amenity spaces are proposed over several levels, (v) green roofs are proposed on top of the indoor amenity structures, and (vi) although not part of the subject DP, the developer is discussing the potential development of an under the bridge public plaza near River Road with the City's Parks Department.