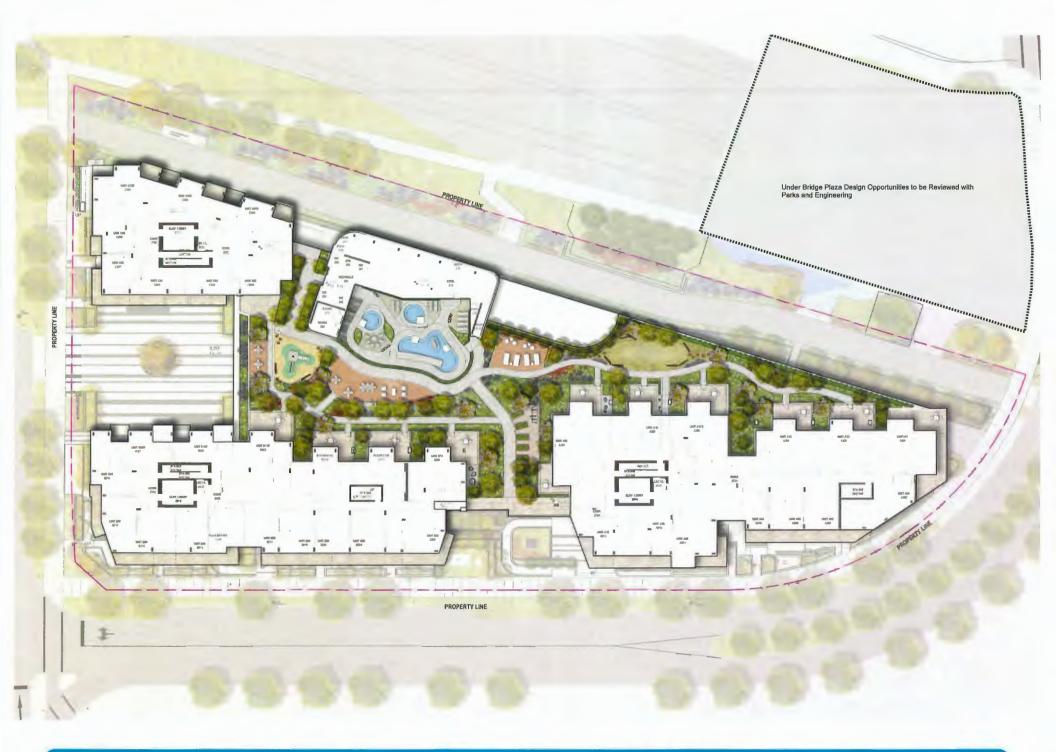

#### INTENT OF PERMIT:

- 1. Permit the construction of 368 residential units in three 13-storey high-rise multifamily apartment buildings at 6011 River Road on a site zoned "High Rise Apartment and Olympic Oval (ZMU4) – Oval Village (City Centre)"; and
- 2. Vary the provisions of Richmond Zoning Bylaw 8500 to:
  - (a) increase the maximum permitted number of Class 1 bicycle storage spaces in a bicycle room from 40 to 70 when located in family-sized bicycle storage lockers.

#### **Applicant's Comments**

Jayme Colville, ASPAC, and Vance Harris, DIALOG, with the aid of a visual presentation (attached to and forming part of these minutes as <a href="Schedule 2">Schedule 2</a>), provided background information on the proposed development, noting that (i) the applicant has been providing housing units, community amenities and infrastructure upgrades through their development projects in the area, (ii) the proposed development is part of the overall River Green development in the area, (iii) due to its unique site configuration, the proposed development is set back from the river farther than the neighbouring development to the east, (iv) the proposed development has been broken down into three towers to minimize shadowing onto the neighbouring buildings to the east and in consideration of the views of residents in neighbouring buildings to the east, (v) the site context, setbacks, sun angles and views, among others, were primary considerations in the location and massing of buildings in the proposed development, (vi) a slender tower is proposed at gateway, (vii) building rooftops are landscaped to enhance the buildings' gateway character and provide visual interest, and (viii) the heights of the northern and southeastern buildings have been stepped down towards the river.

Chris Phillips, PFS Studio, with the aid of the same visual presentation, briefed the Panel on the main landscaping features of the project, noting that (i) the landscaping for the project is an important element in achieving the project's gateway feature, (ii) the subject site is surrounded by multi-use pathways along the edges, (iii) the setback along the No. 2 Road Bridge allows the retention of existing trees, (iv) indoor and outdoor amenity spaces are proposed over several levels, (v) green roofs are proposed on top of the indoor amenity structures, and (vi) although not part of the subject DP, the developer is discussing the potential development of an under the bridge public plaza near River Road with the City's Parks Department.