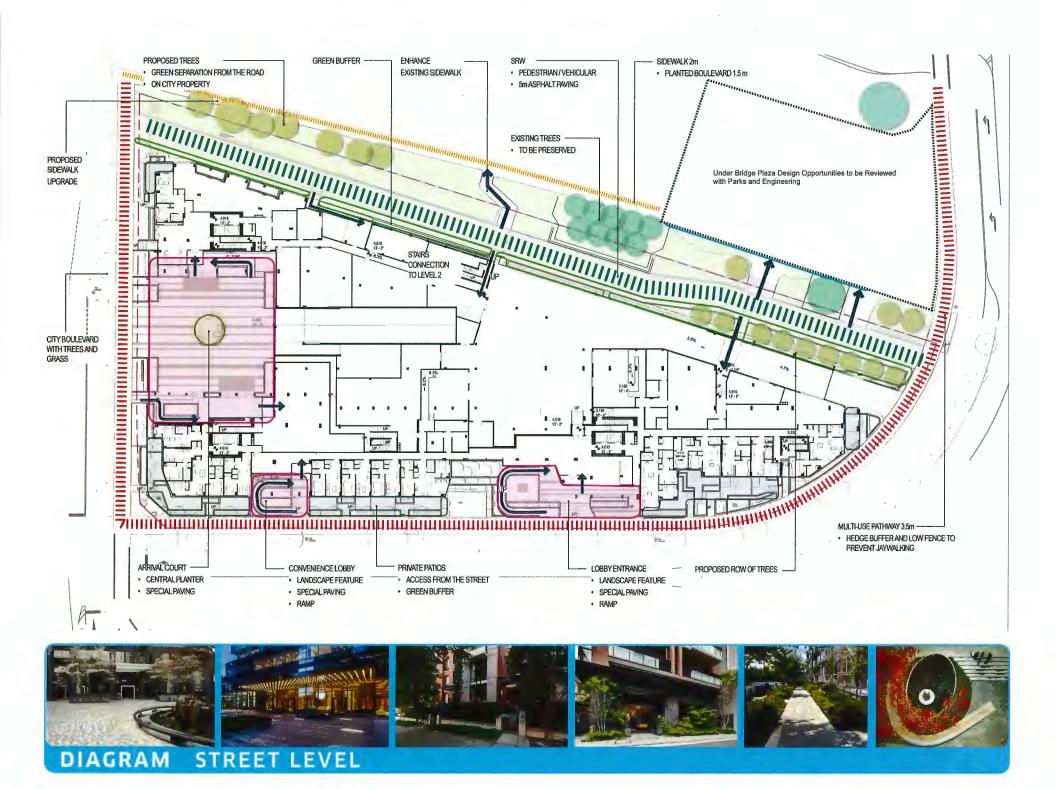

In addition, Mr. Harris reviewed the project's street level plan including vehicle and pedestrian entries to the buildings, parking and loading plan, bicycle storage, building elevations, and proposed material palette.

Chris Phillips, PFS Studio, with the aid of the same visual presentation, briefed the Panel on the main landscaping features of the project, noting that (i) the landscaping for the project is an important element in achieving the project's gateway feature, (ii) the subject site is surrounded by multi-use pathways along the edges, (iii) the setback along the No. 2 Road Bridge allows the retention of existing trees, (iv) indoor and outdoor amenity spaces are proposed over several levels, (v) green roofs are proposed on top of the indoor amenity structures, and (vi) although not part of the subject DP, the developer is discussing the potential development of an under the bridge public plaza near River Road with the City's Parks Department.