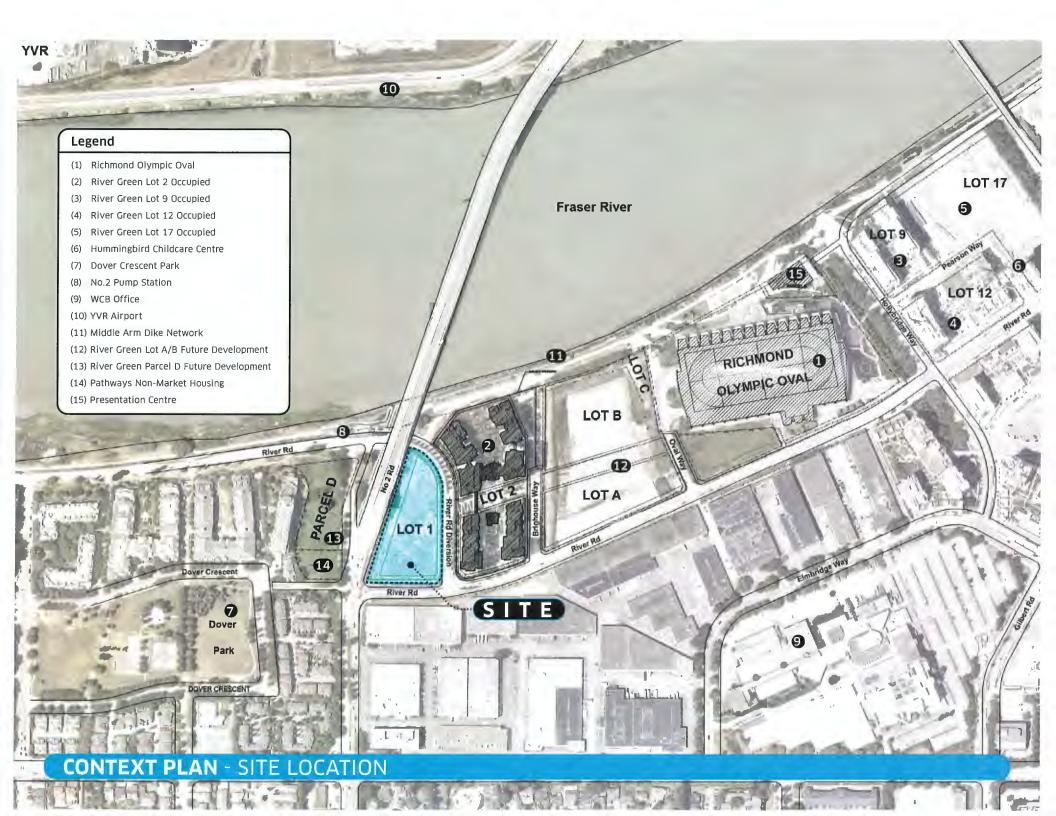

#### 2. DEVELOPMENT PERMIT 22-013200

(REDMS No. 7386050)

APPLICANT:

Oval 1 Holdings Ltd.

PROPERTY LOCATION:

6011 River Road

#### **Applicant's Comments**

Jayme Colville, ASPAC, and Vance Harris, DIALOG, with the aid of a visual presentation (attached to and forming part of these minutes as <a href="Schedule 2">Schedule 2</a>), provided background information on the proposed development, noting that (i) the applicant has been providing housing units, community amenities and infrastructure upgrades through their development projects in the area, (ii) the proposed development is part of the overall River Green development in the area, (iii) due to its unique site configuration, the proposed development is set back from the river farther than the neighbouring development to the east, (iv) the proposed development has been broken down into three towers to minimize shadowing onto the neighbouring buildings to the east and in consideration of the views of residents in neighbouring buildings to the east, (v) the site context, setbacks, sun angles and views, among others, were primary considerations in the location and massing of buildings in the proposed development, (vi) a slender tower is proposed at gateway, (vii) building rooftops are landscaped to enhance the buildings' gateway character and provide visual interest, and (viii) the heights of the northern and southeastern buildings have been stepped down towards the river.