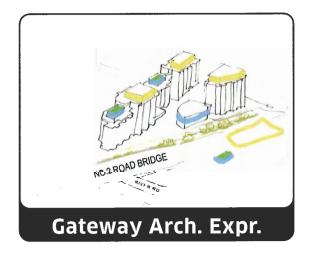

- A Gateway architectural expression is provided, reinforced, and enhanced by complimentary features between 6011 and 5900 River including:
- · facade materiality and colour
- height and massing flanking No. 2 Rd
- illuminated amenity pavilions and tower trellis elements
- feature amenity pavilion massing and materiality