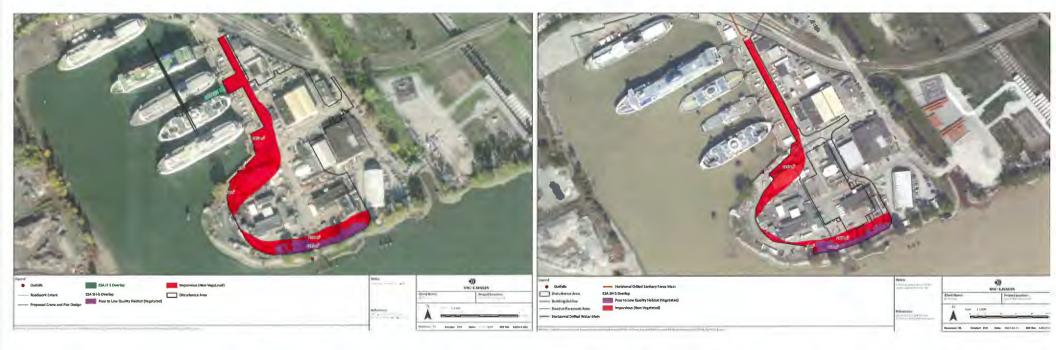

# Impacts on ESA SH-5 and ESA IT-5 (Main Site)

2019 2023

Footprints reduced by 2,742 m<sup>2</sup> in ESA SH-5 and 257 m<sup>2</sup> in ESA IT-5

Outfall Location Proposed Project Footprint-Dike SH5 Habitat Type Overlap

ESA Areas Proposed Project Footprint-Fill Material Impervious (Non-Vegetated)

ESA IT5 Proposed Project Footprint Overlap Area Poor to Low Quality Habitat (Vegetated)

ESA SH5 City of Richmond Dike ROW