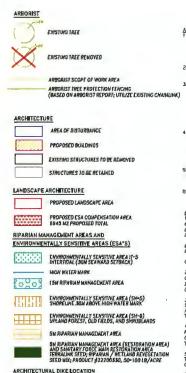

- Landscape google aerial / Existing Conditions
- Restoration and Compensation areas

- Landscape Masterplan with combined information
- Restoration and Compensation areas, Arborist information

PHASE I DIKE LOCATION

PHASE 2 DIKE LOCATION

FUTURE DIKE LOCATION

ARRORIST NOTES
1. PLEASE REPER TO ARBORIST REPORT BY DISAMBND HEAD CONSULTING FOR OC FRANKES DAY FACILITY ARRORIST REPORT 1200 BYCE MILL OD BYCHAMOND, RC

2. THE ARBORIST REPORT JOENTIFIES THREE PHASES OF WORK THAT ARE PHYSICALLY SEPARATED
FROM FACH OTHER, PHASE > (NATH SITE), PHASE S (DIME), AND PHASE & (SANITARY LINE)