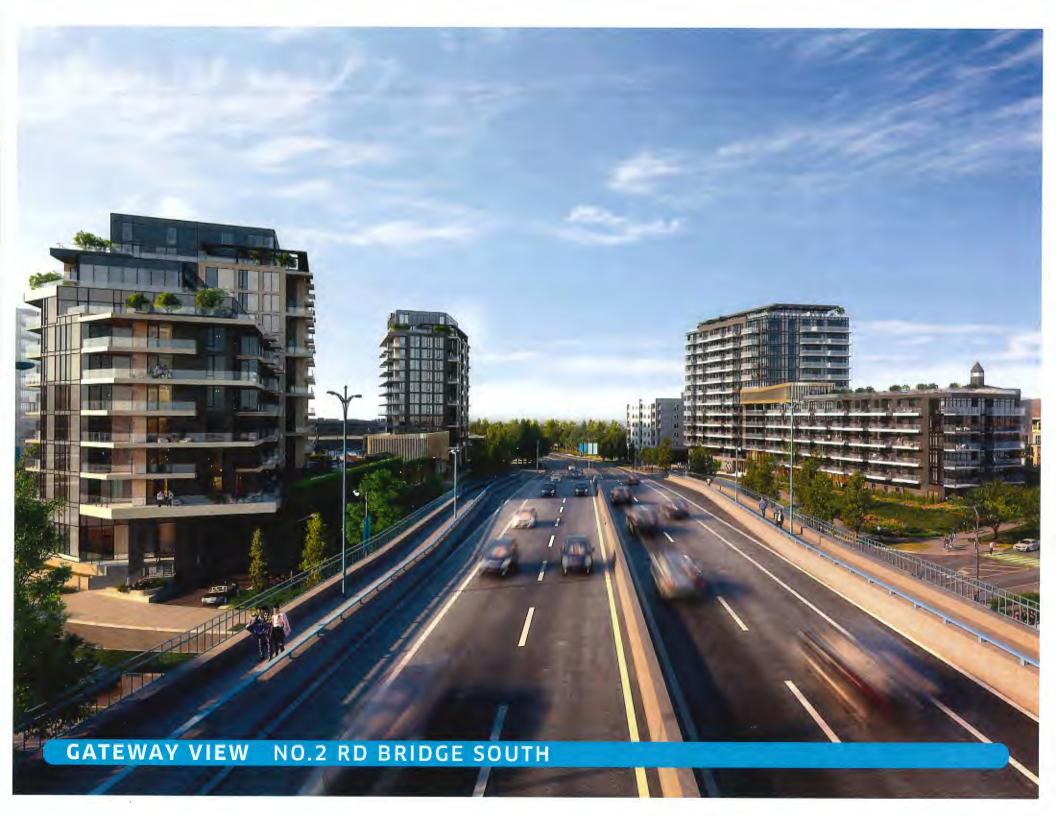

#### **Applicant's Comments**

Jayme Colville, ASPAC, and Vance Harris, DIALOG, with the aid of a visual presentation (attached to and forming part of these minutes as <a href="Schedule 2">Schedule 2</a>), provided background information on the proposed development, noting that (i) the applicant has been providing housing units, community amenities and infrastructure upgrades through their development projects in the area, (ii) the proposed development is part of the overall River Green development in the area, (iii) due to its unique site configuration, the proposed development is set back from the river farther than the neighbouring development to the east, (iv) the proposed development has been broken down into three towers to minimize shadowing onto the neighbouring buildings to the east and in consideration of the views of residents in neighbouring buildings to the east, (v) the site context, setbacks, sun angles and views, among others, were primary considerations in the location and massing of buildings in the proposed development, (vi) a slender tower is proposed at gateway, (vii) building rooftops are landscaped to enhance the buildings' gateway character and provide visual interest, and (viii) the heights of the northern and southeastern buildings have been stepped down towards the river.

- Create slender tower at gateway.
- Buildings elements should be set well back from the No.2 Road Bridge.

- Step buildings towards water.
- Building mass oriented around accessible entry courtyards.
- Punctuate 'east-west promenade' (Lots 2/A/B) on Lot 1 with entry court and dramatic building corner.