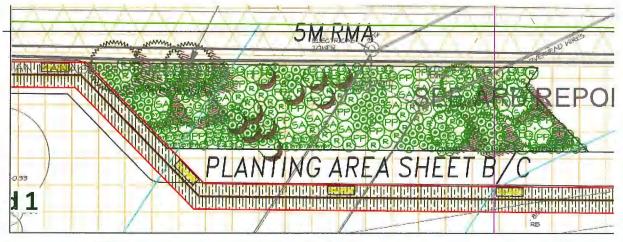

# Impacts on 5m RMA (Southside Ditch on Rice Mill Road)

- Water main installation, culvert removals/daylighting, and compensation assessed by Department of Fisheries and Oceans and Ministry of Forests
- Letter of Advice and Water Sustainability Act Section 11 Approval received in October 2023
  - Addressed under City of Richmond Servicing Agreement SA-20-891044

 Tree 442 needs to be removed to allow for City of Richmond Statutory Right of Way for the Water Main Meter Chamber

 Three trees will be planted along RMA to compensation for removal of Tree 442

- SH-5 Landscape areas; San line, Train ROW and Rice Mill Road
- Retained trees and Landscape Screening
- Planting Compensation

- **Replacement Trees for Tree 442**
- All Native Plant Material

**≈**BCFerries