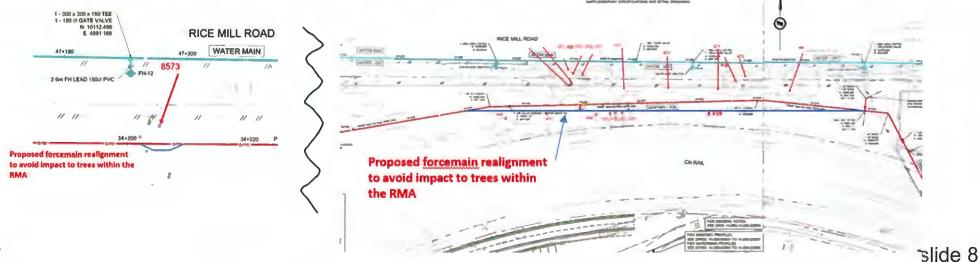

With the aid of the same visual presentation, Ryan Stinson, AtkinsRealis (formerly SNC Lavalin, Inc.), reviewed the location of Environmentally Sensitive Areas (ESAs) and Riparian Management Areas (RMAs) designations in the subject site and noted that (i) due to the revised project scope, there is a reduction in the overall footprint of new development and land modification, resulting in reduced amount of ESA impacts and increased ESA compensation/enhancement ratio, (ii) the proposed realignment of the sanitary force main will reduce impacts to the ESA, (iii) three trees will be planted along the RMA to compensate for the removal of a tree to allow for the proposed installation of the water main meter chamber, (iv) 197 replacement trees are required to be planted for the 94 trees that will be impacted by the proposed development, and (v) 173 replacement trees are proposed to be planted within the proposed ESA compensation areas and the 24 remaining trees will be provided through a cash-in-lieu contribution.

## 2023 Sanitary Re-alignment (Net Retention of 10 RMA trees)