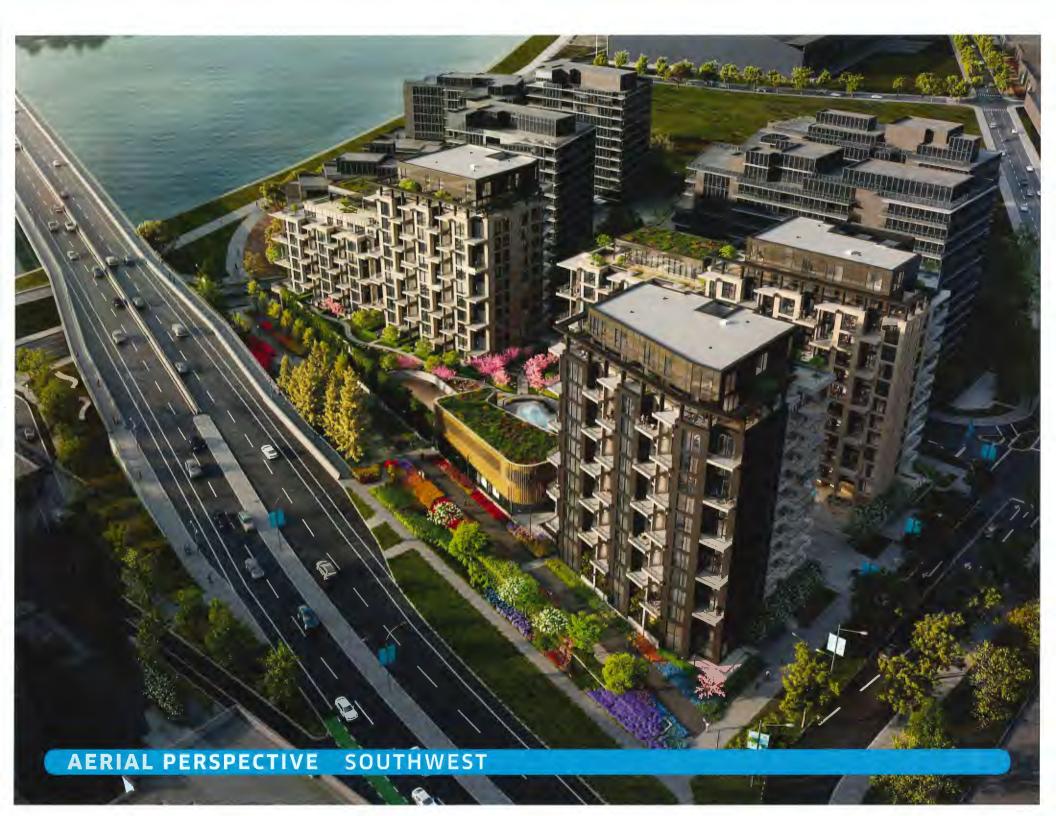

#### **Applicant's Comments**

Jayme Colville, ASPAC, and Vance Harris, DIALOG, with the aid of a visual presentation (attached to and forming part of these minutes as <a href="Schedule 2">Schedule 2</a>), provided background information on the proposed development, noting that (i) the applicant has been providing housing units, community amenities and infrastructure upgrades through their development projects in the area, (ii) the proposed development is part of the overall River Green development in the area, (iii) due to its unique site configuration, the proposed development is set back from the river farther than the neighbouring development to the east, (iv) the proposed development has been broken down into three towers to minimize shadowing onto the neighbouring buildings to the east and in consideration of the views of residents in neighbouring buildings to the east, (v) the site context, setbacks, sun angles and views, among others, were primary considerations in the location and massing of buildings in the proposed development, (vi) a slender tower is proposed at gateway, (vii) building rooftops are landscaped to enhance the buildings' gateway character and provide visual interest, and (viii) the heights of the northern and southeastern buildings have been stepped down towards the river.

Chris Phillips, PFS Studio, with the aid of the same visual presentation, briefed the Panel on the main landscaping features of the project, noting that (i) the landscaping for the project is an important element in achieving the project's gateway feature, (ii) the subject site is surrounded by multi-use pathways along the edges, (iii) the setback along the No. 2 Road Bridge allows the retention of existing trees, (iv) indoor and outdoor amenity spaces are proposed over several levels, (v) green roofs are proposed on top of the indoor amenity structures, and (vi) although not part of the subject DP, the developer is discussing the potential development of an under the bridge public plaza near River Road with the City's Parks Department.

#### LEGEND

- (1) No.2 Road Bridge
- (2) No.2 Road Bridge & Site
- (3) North-West Site View
- (4) Underpass View
- (5) Western Dyke View
- (6) Skating Oval

SITE CONTEXT PHOTOS

 Work within building setbacks and SRWs.

- Create slender tower at gateway.
- Buildings elements should be set well back from the No.2 Road Bridge.

- Step buildings towards water.
- Building mass oriented around accessible entry courtyards.
- Punctuate 'east-west promenade' (Lots 2/A/B) on Lot 1 with entry court and dramatic building corner.