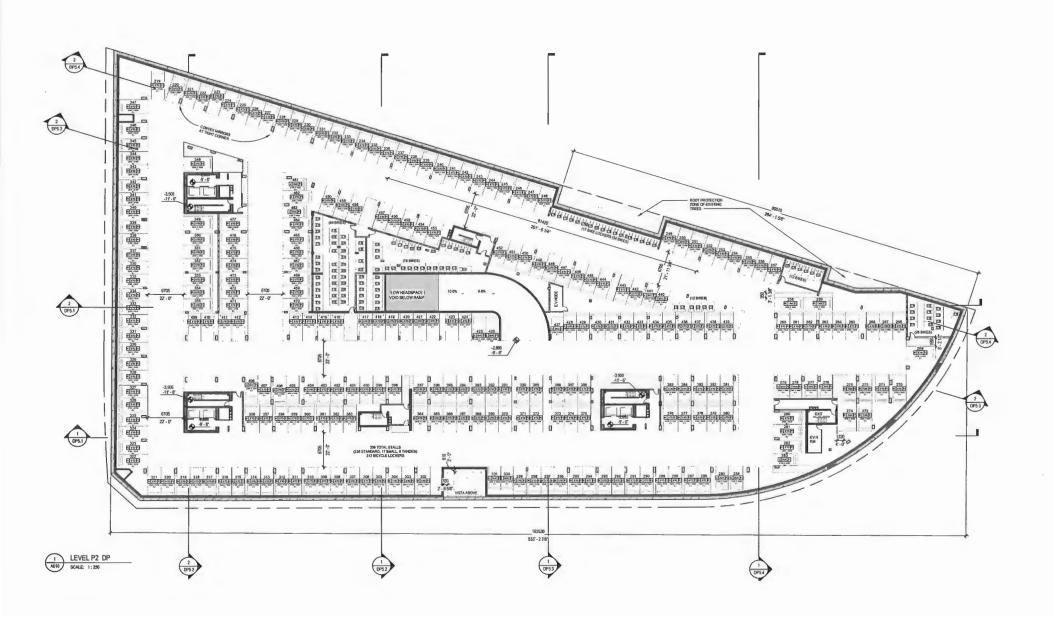

#### INTENT OF PERMIT:

- 1. Permit the construction of 368 residential units in three 13-storey high-rise multifamily apartment buildings at 6011 River Road on a site zoned "High Rise Apartment and Olympic Oval (ZMU4) – Oval Village (City Centre)"; and
- 2. Vary the provisions of Richmond Zoning Bylaw 8500 to:
  - (a) increase the maximum permitted number of Class 1 bicycle storage spaces in a bicycle room from 40 to 70 when located in family-sized bicycle storage lockers.

#### **Staff Comments**

Mr. Craig noted that (i) the proposed development will be connected to the City's District Energy Utility (DEU), (ii) the development includes 40 Basic Universal Housing (BUH) units, (iii) the proposed development will meet the City's Official Community Plan (OCP) and Canada Mortgage and Housing Corporation (CMHC) interior noise and thermal standards as per the acoustical report provided by the applicant, and (iv) the proposal includes an extensive Transportation Demand Management (TDM) package, including, among others, a transit pass program, car share spaces and vehicles and enhanced on-site bicycle facilities for storage and maintenance.