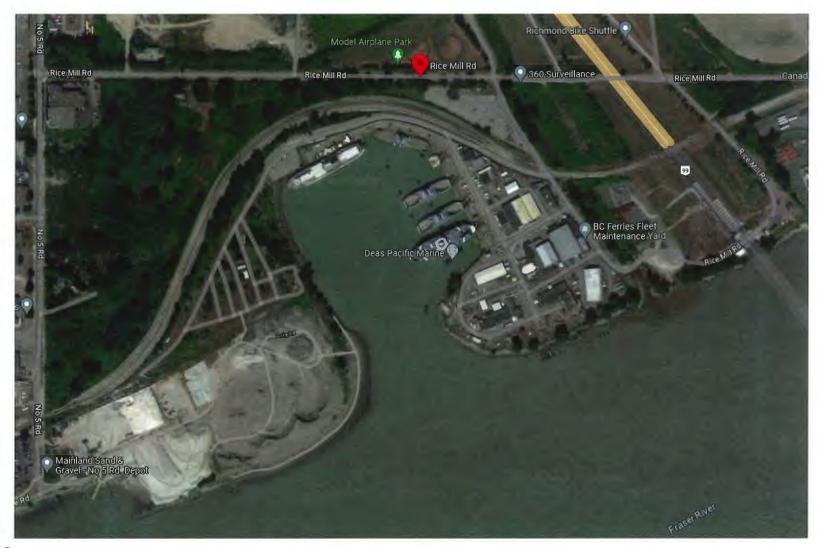

#### 1. DEVELOPMENT PERMIT 18-824566

(REDMS No. 7423144)

APPLICANT:

SNC Lavalin Inc.

PROPERTY LOCATION:

12700 and 12800 Rice Mill Road and 12280 and 12300 No. 5

Road

INTENT OF PERMIT:

Permit the works related to the redevelopment of the existing BC Ferries Fleet Maintenance Unit and future subdivision on a site that is designated as an Environmentally Sensitive Area at 12700 and 12800 Rice Mill Road and 12280 and 12300 No. 5 Road.