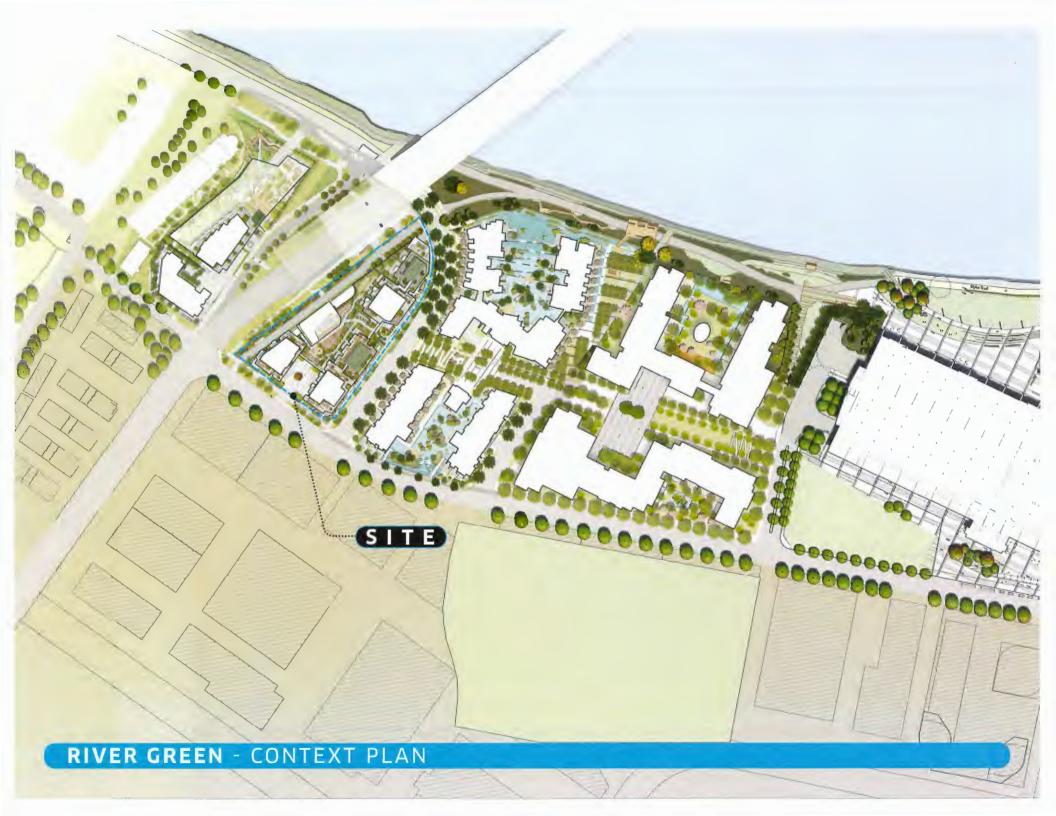

#### **Applicant's Comments**

Jayme Colville, ASPAC, and Vance Harris, DIALOG, with the aid of a visual presentation (attached to and forming part of these minutes as <a href="Schedule 2">Schedule 2</a>), provided background information on the proposed development, noting that (i) the applicant has been providing housing units, community amenities and infrastructure upgrades through their development projects in the area, (ii) the proposed development is part of the overall River Green development in the area, (iii) due to its unique site configuration, the proposed development is set back from the river farther than the neighbouring development to the east, (iv) the proposed development has been broken down into three towers to minimize shadowing onto the neighbouring buildings to the east and in consideration of the views of residents in neighbouring buildings to the east, (v) the site context, setbacks, sun angles and views, among others, were primary considerations in the location and massing of buildings in the proposed development, (vi) a slender tower is proposed at gateway, (vii) building rooftops are landscaped to enhance the buildings' gateway character and provide visual interest, and (viii) the heights of the northern and southeastern buildings have been stepped down towards the river.

Chris Phillips, PFS Studio, with the aid of the same visual presentation, briefed the Panel on the main landscaping features of the project, noting that (i) the landscaping for the project is an important element in achieving the project's gateway feature, (ii) the subject site is surrounded by multi-use pathways along the edges, (iii) the setback along the No. 2 Road Bridge allows the retention of existing trees, (iv) indoor and outdoor amenity spaces are proposed over several levels, (v) green roofs are proposed on top of the indoor amenity structures, and (vi) although not part of the subject DP, the developer is discussing the potential development of an under the bridge public plaza near River Road with the City's Parks Department.

#### **Panel Discussion**

The Panel expressed support for the project, noting that (i) the subject site was always intended to be developed as per the master plan of the overall River Green development, (ii) there are no variances with regard to land use and building height and density in the proposed development, (iii) the project is well designed, and (iv) the development plan responds to the site constraints.