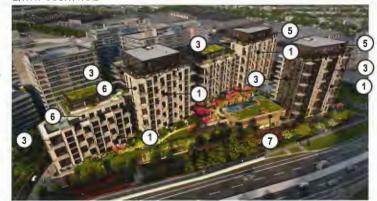

#### LEGEND

- (1) No.2 Road Bridge
- (2) No.2 Road Bridge & Site
- (3) North-West Site View
- (4) Underpass View
- (5) Western Dyke View
- (6) Skating Oval

SITE CONTEXT PHOTOS

 Work within building setbacks and SRWs.

- Create slender tower at gateway.
- Buildings elements should be set well back from the No.2 Road Bridge.

- Step buildings towards water.
- Building mass oriented around accessible entry courtyards.
- Punctuate 'east-west promenade' (Lots 2/A/B) on Lot 1 with entry court and dramatic building corner.