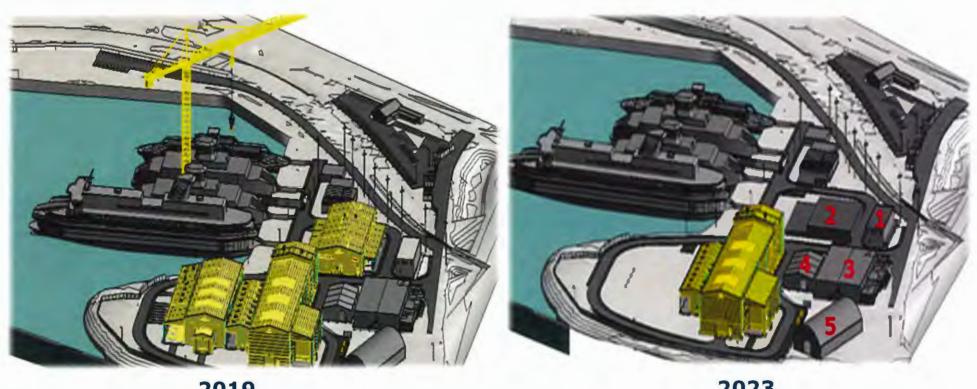

## **Project Overview** 2019 DP Application vs 2023 DP Application

- 2019 Major Site Redevelopment
  - Three new primary building structures and a fixed tower crane
- 2023 Minor Site Redevelopment & Life-Extensions
  - One primary new structure, building life-extensions to five buildings

# Project Overview 2023 FMU Redevelopment Scope Detail

- Build 1 New Primary Building
- Life Extend 5 Existing Buildings
- Construct Site Utilities, Dike System and Parking

# **Project Overview 2023 Redevelopment Scope**

Existing FMU Facility Aerial (Highlighted Demolition Area)

New machine shop showing attached welding/fabrication shop

**New Overall Site View** 

New machine shop showing attached covered storage area