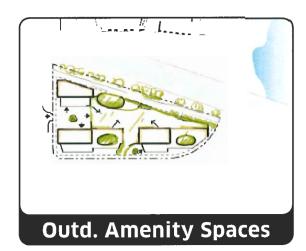

• Split buildings lengthwise to exaggerate slim vertical profiles on short ends.

- Outdoor living spaces integrated with large indoor amenity spaces.
- Outdoor amenity spaces oriented towards views/water.
- Outdoor focal spaces with maximized access to mid-day and afternoon sun.