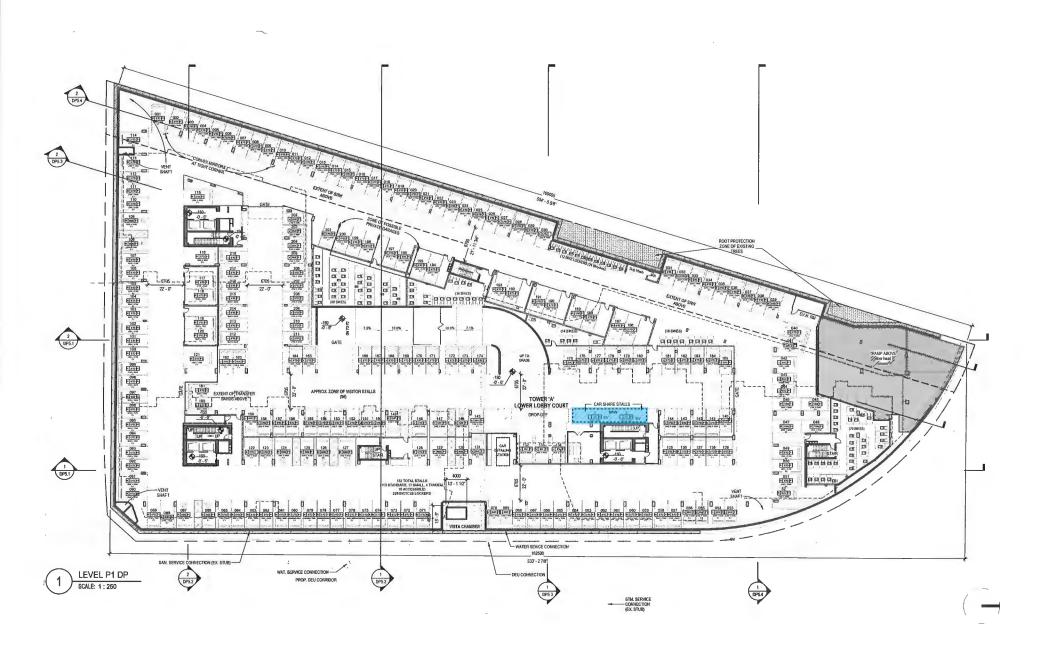

#### INTENT OF PERMIT:

- 1. Permit the construction of 368 residential units in three 13-storey high-rise multifamily apartment buildings at 6011 River Road on a site zoned "High Rise Apartment and Olympic Oval (ZMU4) – Oval Village (City Centre)"; and
- 2. Vary the provisions of Richmond Zoning Bylaw 8500 to:
  - (a) increase the maximum permitted number of Class 1 bicycle storage spaces in a bicycle room from 40 to 70 when located in family-sized bicycle storage lockers.

#### **Staff Comments**

Mr. Craig noted that (i) the proposed development will be connected to the City's District Energy Utility (DEU), (ii) the development includes 40 Basic Universal Housing (BUH) units, (iii) the proposed development will meet the City's Official Community Plan (OCP) and Canada Mortgage and Housing Corporation (CMHC) interior noise and thermal standards as per the acoustical report provided by the applicant, and (iv) the proposal includes an extensive Transportation Demand Management (TDM) package, including, among others, a transit pass program, car share spaces and vehicles and enhanced on-site bicycle facilities for storage and maintenance.