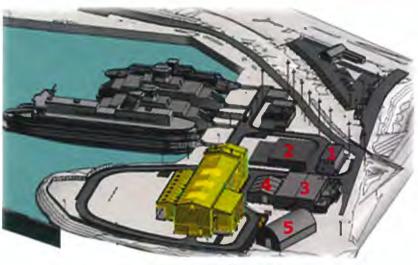

# **Environmentally Sensitive Areas (ESAs) and Riparian Management Areas (RMAs)**

16 Nov, 2023

# Impacts on ESA SH-5 and ESA IT-5 (Main Site)

2019 2023

Footprints reduced by 2,742 m<sup>2</sup> in ESA SH-5 and 257 m<sup>2</sup> in ESA IT-5

# Impacts on ESA SH-5 and ESA IT-5 (Parking Lot and Dike)

- Impacts and compensation for proposed parking lot and dike assessed by Department of Fisheries and Oceans and Ministry of Forests
- Letter of Advice and Water Sustainability Act Section 11 Approval received in October 2023
- Addressed under City of Richmond Servicing Agreement SA-20-891043

Outfall Location Proposed Project Footprint-Dike SH5 Habitat Type Overlap

ESA Areas Proposed Project Footprint-Fill Material Impervious (Non-Vegetated)

ESA IT5 Proposed Project Footprint Overlap Area Poor to Low Quality Habitat (Vegetated)

ESA SH5 City of Richmond Dike ROW

# Compensation/Enhancement for Impacts on ESA SH-5 and ESA IT-5

- 2,976 m<sup>2</sup> of Shoreline Enhancement/Compensation
- Compensation/Enhancement ratio went up from 2.9:1 to 3.3:1