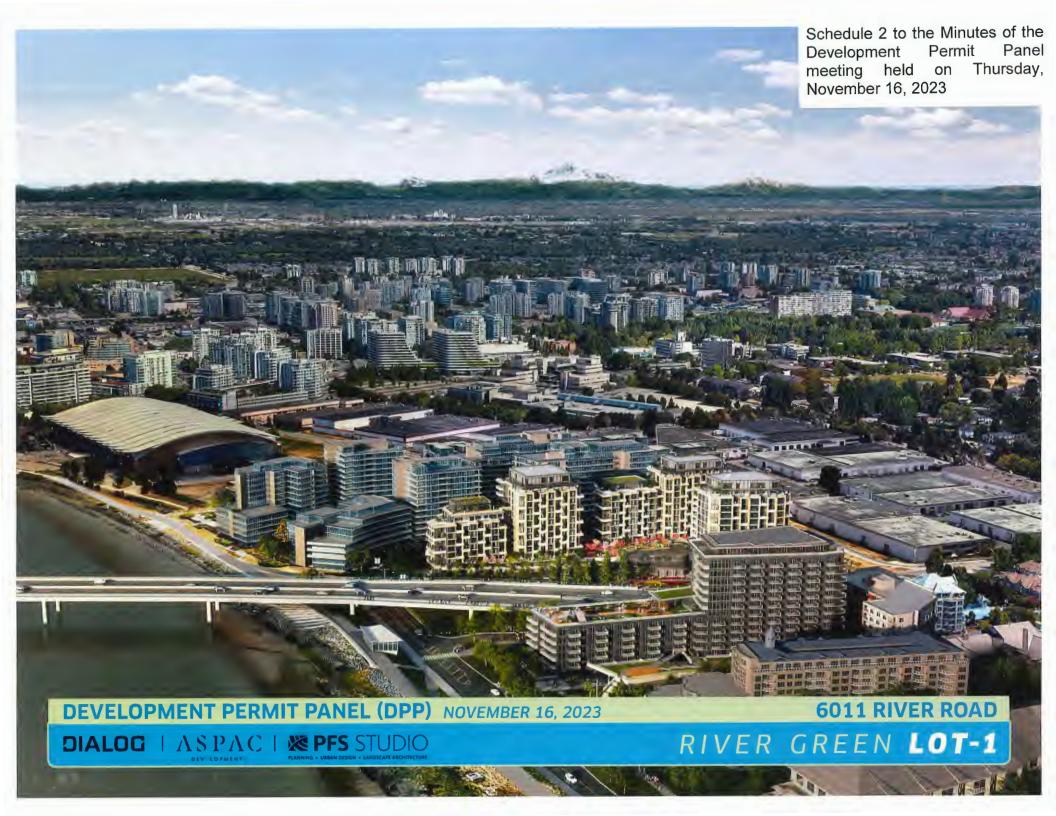

#### 2. DEVELOPMENT PERMIT 22-013200

(REDMS No. 7386050)

APPLICANT:

Oval 1 Holdings Ltd.

PROPERTY LOCATION:

6011 River Road

#### INTENT OF PERMIT:

- 1. Permit the construction of 368 residential units in three 13-storey high-rise multifamily apartment buildings at 6011 River Road on a site zoned "High Rise Apartment and Olympic Oval (ZMU4) – Oval Village (City Centre)"; and
- 2. Vary the provisions of Richmond Zoning Bylaw 8500 to:
  - (a) increase the maximum permitted number of Class 1 bicycle storage spaces in a bicycle room from 40 to 70 when located in family-sized bicycle storage lockers.

#### **Applicant's Comments**

Jayme Colville, ASPAC, and Vance Harris, DIALOG, with the aid of a visual presentation (attached to and forming part of these minutes as <a href="Schedule 2">Schedule 2</a>), provided background information on the proposed development, noting that (i) the applicant has been providing housing units, community amenities and infrastructure upgrades through their development projects in the area, (ii) the proposed development is part of the overall River Green development in the area, (iii) due to its unique site configuration, the proposed development is set back from the river farther than the neighbouring development to the east, (iv) the proposed development has been broken down into three towers to minimize shadowing onto the neighbouring buildings to the east and in consideration of the views of residents in neighbouring buildings to the east, (v) the site context, setbacks, sun angles and views, among others, were primary considerations in the location and massing of buildings in the proposed development, (vi) a slender tower is proposed at gateway, (vii) building rooftops are landscaped to enhance the buildings' gateway character and provide visual interest, and (viii) the heights of the northern and southeastern buildings have been stepped down towards the river.

In addition, Mr. Harris reviewed the project's street level plan including vehicle and pedestrian entries to the buildings, parking and loading plan, bicycle storage, building elevations, and proposed material palette.

Mr. Harris further noted that the location of the vehicular entry court on the south side of the subject site, the extent of separation of towers between the proposed development and neighbouring towers to the east, and the breaks between buildings in the proposed development respond to the neighbouring residents' concerns regarding potential vehicular noise and traffic in the area, shadowing and blockage of views.

Chris Phillips, PFS Studio, with the aid of the same visual presentation, briefed the Panel on the main landscaping features of the project, noting that (i) the landscaping for the project is an important element in achieving the project's gateway feature, (ii) the subject site is surrounded by multi-use pathways along the edges, (iii) the setback along the No. 2 Road Bridge allows the retention of existing trees, (iv) indoor and outdoor amenity spaces are proposed over several levels, (v) green roofs are proposed on top of the indoor amenity structures, and (vi) although not part of the subject DP, the developer is discussing the potential development of an under the bridge public plaza near River Road with the City's Parks Department.