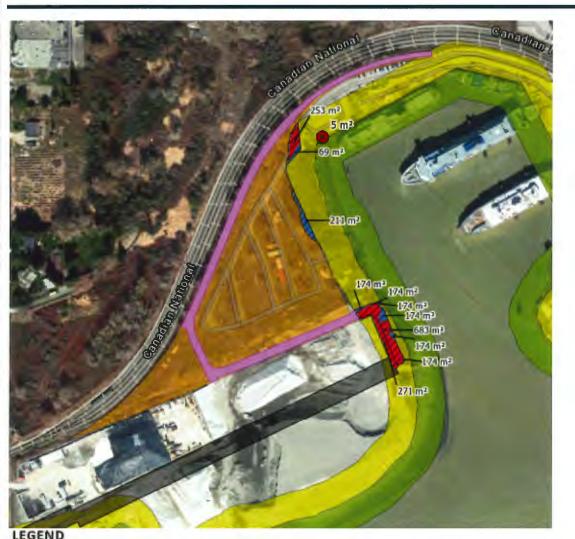

# Impacts on ESA SH-5 and ESA IT-5 (Main Site)

2019 2023

Footprints reduced by 2,742 m<sup>2</sup> in ESA SH-5 and 257 m<sup>2</sup> in ESA IT-5

# Impacts on ESA SH-5 and ESA IT-5 (Parking Lot and Dike)

- Impacts and compensation for proposed parking lot and dike assessed by Department of Fisheries and Oceans and Ministry of Forests
- Letter of Advice and Water Sustainability Act Section 11 Approval received in October 2023
- Addressed under City of Richmond Servicing Agreement SA-20-891043

Outfall Location Proposed Project Footprint-Dike SH5 Habitat Type Overlap

ESA Areas Proposed Project Footprint-Fill Material Impervious (Non-Vegetated)

ESA IT5 Proposed Project Footprint Overlap Area Poor to Low Quality Habitat (Vegetated)

ESA SH5 City of Richmond Dike ROW

# Compensation/Enhancement for Impacts on ESA SH-5 and ESA IT-5

- 2,976 m<sup>2</sup> of Shoreline Enhancement/Compensation
- Compensation/Enhancement ratio went up from 2.9:1 to 3.3:1