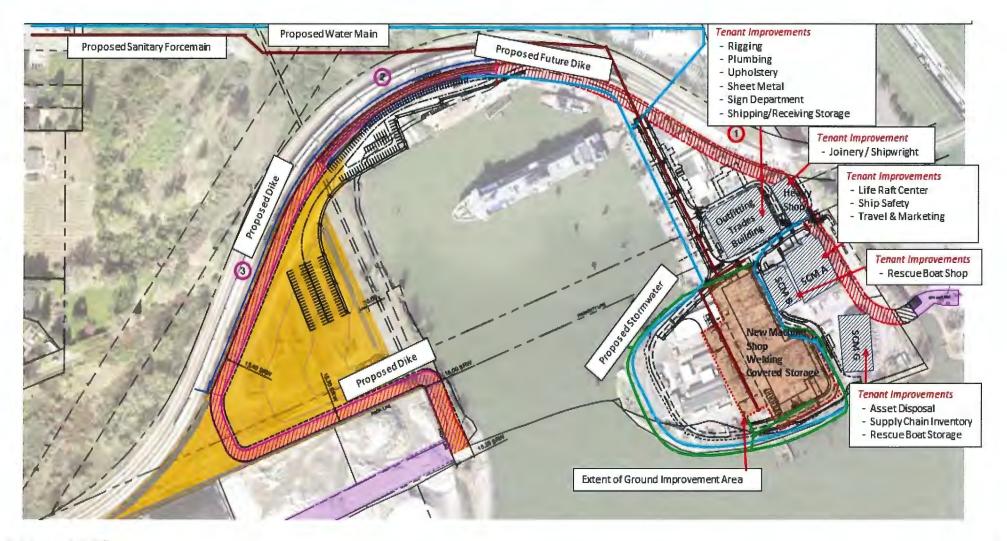

#### **Applicant's Comments**

Baljinder Mahal, BC Ferry Services Inc., with the aid of a visual presentation (attached to and forming part of these minutes as <u>Schedule 1</u>), provided background information on the subject application, noting that (i) the project includes replacement of infrastructure and facilities that have been in place since the early 1960s, (ii) there is a reduction in the scope of redevelopment works in the current development permit application from the previous rezoning application proposal in 2019 due to the pandemic and cost increases, (iii) the revised project scope includes, among others, the construction of a new machine shop building and renovations and modifications of existing buildings to meet future needs, and (iv) a key component of the project is dike infrastructure works.

# Project Overview 2023 FMU Redevelopment Scope Detail

- Build 1 New Primary Building
- Life Extend 5 Existing Buildings
- Construct Site Utilities, Dike System and Parking

# Impacts on ESA SH-5 and ESA IT-5 (Parking Lot and Dike)

- Impacts and compensation for proposed parking lot and dike assessed by Department of Fisheries and Oceans and Ministry of Forests
- Letter of Advice and Water Sustainability Act Section 11 Approval received in October 2023
- Addressed under City of Richmond Servicing Agreement SA-20-891043

# Impacts on 5m RMA (Southside Ditch on Rice Mill Road)

- Water main installation, culvert removals/daylighting, and compensation assessed by Department of Fisheries and Oceans and Ministry of Forests
- Letter of Advice and Water Sustainability Act Section 11 Approval received in October 2023
  - Addressed under City of Richmond Servicing Agreement SA-20-891044