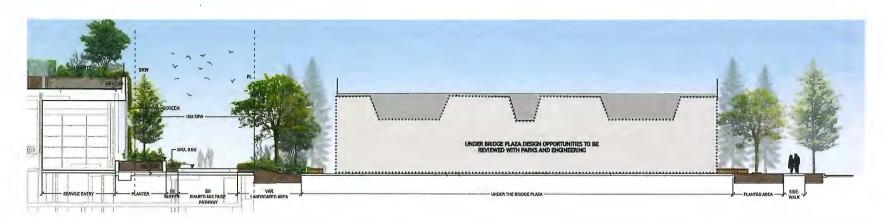

Chris Phillips, PFS Studio, with the aid of the same visual presentation, briefed the Panel on the main landscaping features of the project, noting that (i) the landscaping for the project is an important element in achieving the project's gateway feature, (ii) the subject site is surrounded by multi-use pathways along the edges, (iii) the setback along the No. 2 Road Bridge allows the retention of existing trees, (iv) indoor and outdoor amenity spaces are proposed over several levels, (v) green roofs are proposed on top of the indoor amenity structures, and (vi) although not part of the subject DP, the developer is discussing the potential development of an under the bridge public plaza near River Road with the City's Parks Department.