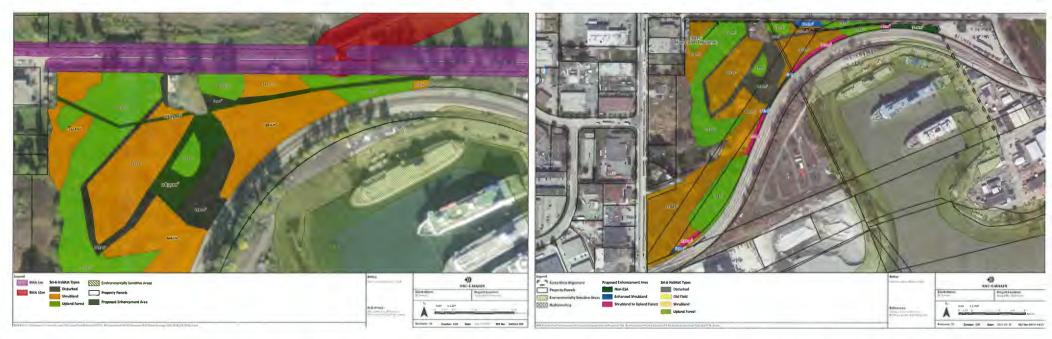

# **Environmentally Sensitive Areas (ESAs) and Riparian Management Areas (RMAs)**

16 Nov, 2023

# Impacts on ESA SH-5 and ESA IT-5 (Main Site)

2019 2023

Footprints reduced by 2,742 m<sup>2</sup> in ESA SH-5 and 257 m<sup>2</sup> in ESA IT-5

Outfall Location Proposed Project Footprint-Dike SH5 Habitat Type Overlap

ESA Areas Proposed Project Footprint-Fill Material Impervious (Non-Vegetated)

ESA IT5 Proposed Project Footprint Overlap Area Poor to Low Quality Habitat (Vegetated)

ESA SH5 City of Richmond Dike ROW

# Compensation/Enhancement for Impacts on ESA SH-5 and ESA IT-5

- 2,976 m<sup>2</sup> of Shoreline Enhancement/Compensation
- Compensation/Enhancement ratio went up from 2.9:1 to 3.3:1