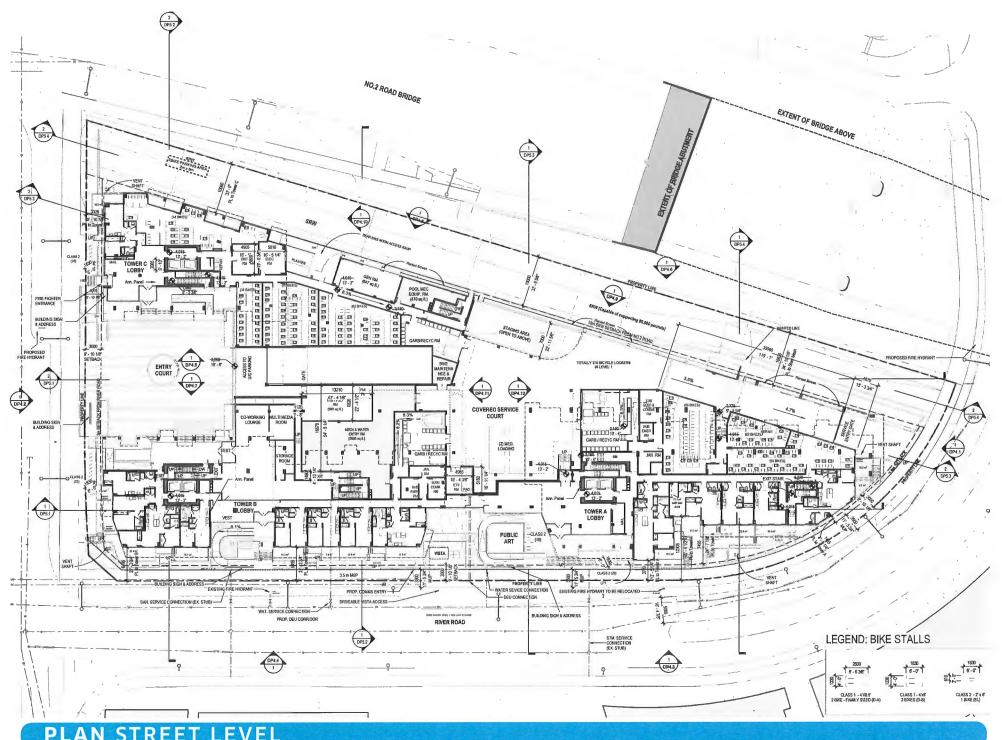

In addition, Mr. Harris reviewed the project's street level plan including vehicle and pedestrian entries to the buildings, parking and loading plan, bicycle storage, building elevations, and proposed material palette.