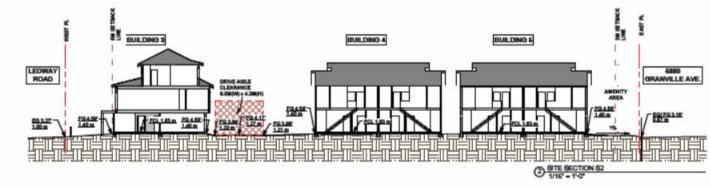

#### **ZONING SUMMARY**

VARIANCE REQUESTED

Richmond Zoning and Development Bylaw No. 8500

LOT ZONING: RTL4 PROPOSED (CURRENTLY: RS1/E) USES: LOW DENSITY TOWNHOUSES

LOT SIZE: GROSS AREA 34,046 SF = 0.78 ACRES = 3,163 M2

CORNER CUT 8 M2 (4M x 4M)

NET AREA 3,155 M2 [33,960 SF]

|                                                                                                         | PERMITTED / REQUIRED                                                                                                | PROJ                                | IECT SPECIFIEC (PROPOSED)                                                                   |
|---------------------------------------------------------------------------------------------------------|---------------------------------------------------------------------------------------------------------------------|-------------------------------------|---------------------------------------------------------------------------------------------|
| MIN. LOT SIZE                                                                                           | 50M (W) X 35M (D)                                                                                                   | 71.9N                               | (W) X 45.1M42M (D)                                                                          |
| DENSITY (MAX)                                                                                           | FAR 0.60 + 0.1 AMENITY                                                                                              | FAR                                 | 0.60 (1891.61 M2 / 3,155 M2) [20,361 SF / 33,960 SF]                                        |
| LOT COVERAGE                                                                                            | 40% MAX FOR BUILDINGS                                                                                               | 35.8%                               | (1,128.2 M2 / 3,155 M2) [12,144 SF / 33,960 SF]                                             |
| LOT IMPERMEABLE:                                                                                        | 65% MAX NON-POROUS                                                                                                  | 57.6%                               | (1,817.5 M2 / 3,155 M2) * SEE L1-02 FOR OVERLAY                                             |
|                                                                                                         | 25% MIN. LIVE PLANTS                                                                                                | 27.2%                               | 6 (857.8 M2 / 3,155 M2) * SEE L1-02 FOR OVERLAY                                             |
| YARD SETBACKS<br>FRONT (W) (LEDWAY)<br>SIDE (N) (GRANVILLE)<br>SIDE (S)<br>REAR (E)                     | 6.0 M (19.66] MIN.<br>6.0 M (19.66] MIN<br>3.0 M (9.64] MIN<br>3.0 M (9.84] MIN                                     | 4.56N<br>6.02N<br>6.88N             | 1 [19.85]<br>1 [14.96]<br>1 [19.75]<br>172.57] AT BUILDING 5<br>M [35.10] AT BUILDING 1     |
| YARD PROJECTIONS:<br>PRINCIPAL BLDG.<br>BAY WINDOWS<br>BALCONIES<br>PEROOLAS, ETC.<br>ELECTRICAL CLOSET | 1.5 M MAX FRONT YARD<br>1.0 M FRONT, 0.6 M REAR<br>1.5 M, BUT NOT AT SIDE<br>BY CASE<br>0.6 M MAX, BUT NOT AT FRONT | N/A<br>N/A<br>1.48N<br>N/A<br>0.6 M |                                                                                             |
| BUILDING HEIGHT MAX                                                                                     | MAX: 12 M/ 3-STOREY                                                                                                 | 8.921                               | M - 3-STOREY (BUILDING 1 & 2)<br>M - 2-STOREY (BUILDING 3)<br>M - 2-STOREY (BUILDING 4 & 5) |
| FLOOD PLAIN C.L.                                                                                        | TOP OF HABITABLE FLOOR AT 0.3 M<br>MIN. ABOVE HIGHEST ROAD CROWN                                                    |                                     | FCL AT 1.63 M (5.35 FT)<br>D CROWN IS 1.33 M)                                               |