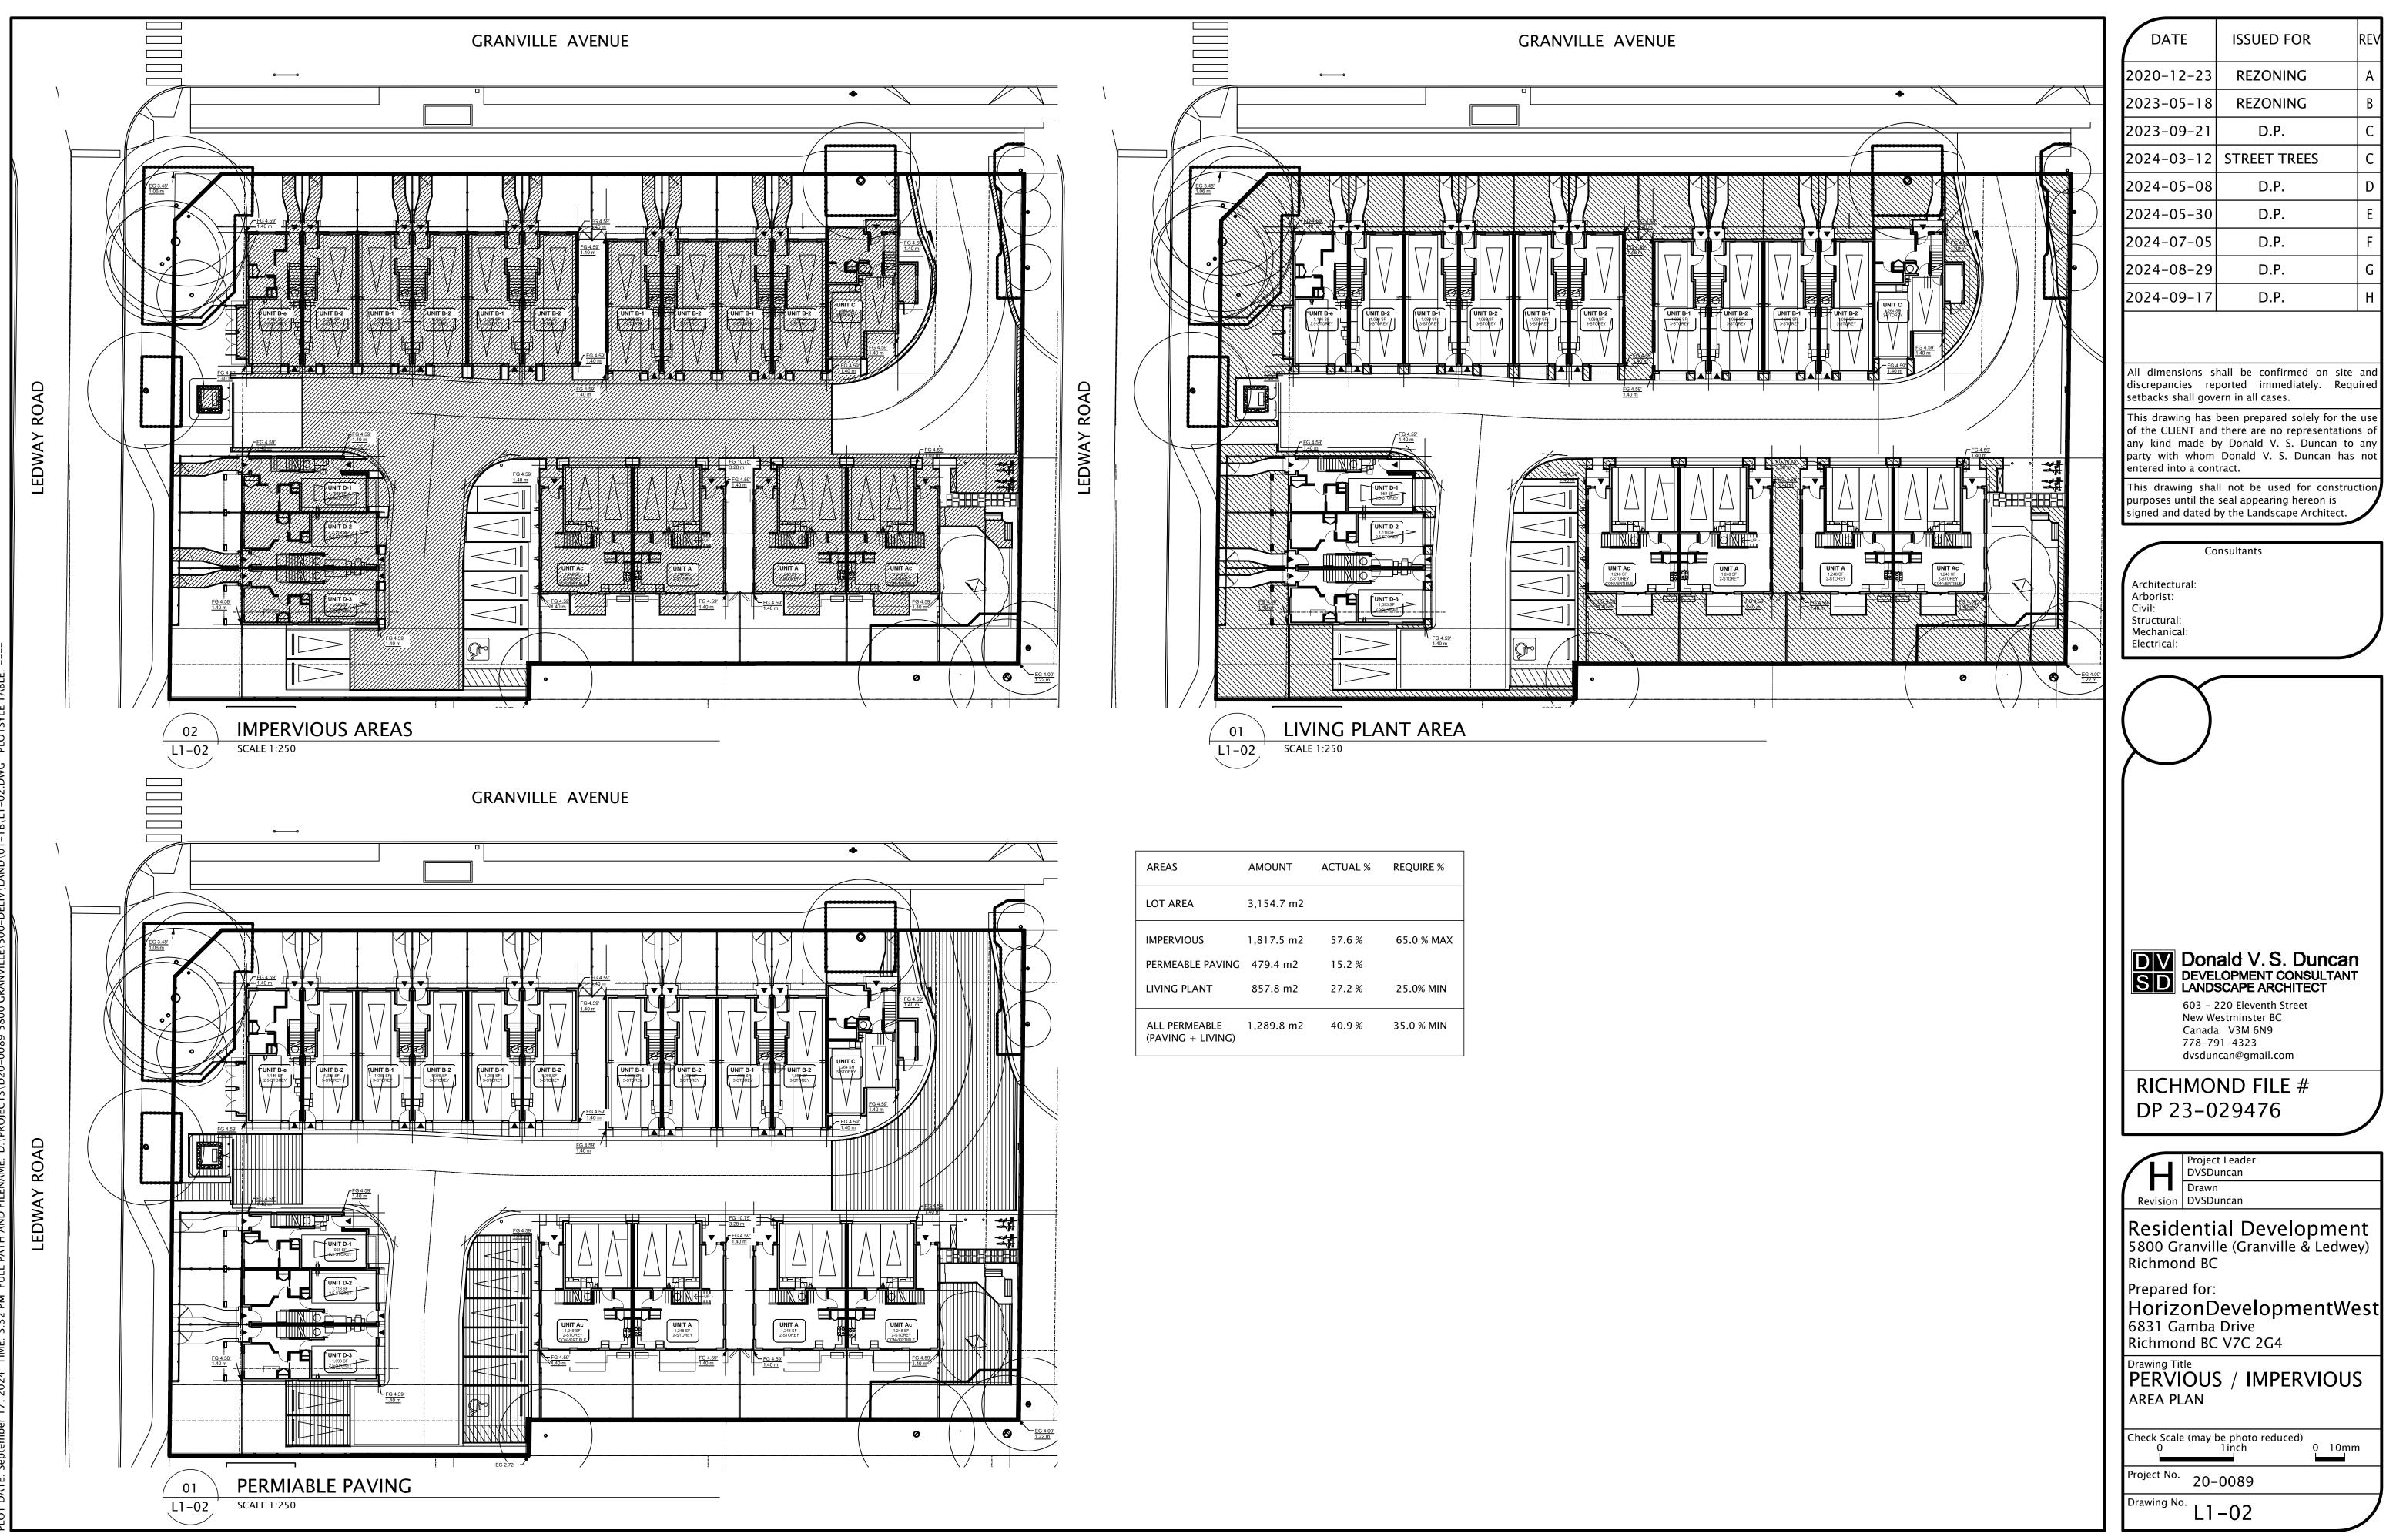

#### **ZONING SUMMARY**

VARIANCE REQUESTED

Richmond Zoning and Development Bylaw No. 8500

LOT ZONING: RTL4 PROPOSED (CURRENTLY: RS1/E) USES: LOW DENSITY TOWNHOUSES

LOT SIZE: GROSS AREA 34,046 SF = 0.78 ACRES = 3,163 M2

CORNER CUT 8 M2 (4M x 4M)

NET AREA 3,155 M2 [33,960 SF]

|                                                                                                         | PERMITTED / REQUIRED                                                                                                | PROJ                                | IECT SPECIFIEC (PROPOSED)                                                                   |
|---------------------------------------------------------------------------------------------------------|---------------------------------------------------------------------------------------------------------------------|-------------------------------------|---------------------------------------------------------------------------------------------|
| MIN. LOT SIZE                                                                                           | 50M (W) X 35M (D)                                                                                                   | 71.9N                               | (W) X 45.1M42M (D)                                                                          |
| DENSITY (MAX)                                                                                           | FAR 0.60 + 0.1 AMENITY                                                                                              | FAR                                 | 0.60 (1891.61 M2 / 3,155 M2) [20,361 SF / 33,960 SF]                                        |
| LOT COVERAGE                                                                                            | 40% MAX FOR BUILDINGS                                                                                               | 35.8%                               | (1,128.2 M2 / 3,155 M2) [12,144 SF / 33,960 SF]                                             |
| LOT IMPERMEABLE:                                                                                        | 65% MAX NON-POROUS                                                                                                  | 57.6%                               | (1,817.5 M2 / 3,155 M2) * SEE L1-02 FOR OVERLAY                                             |
|                                                                                                         | 25% MIN. LIVE PLANTS                                                                                                | 27.2%                               | 6 (857.8 M2 / 3,155 M2) * SEE L1-02 FOR OVERLAY                                             |
| YARD SETBACKS<br>FRONT (W) (LEDWAY)<br>SIDE (N) (GRANVILLE)<br>SIDE (S)<br>REAR (E)                     | 6.0 M (19.66] MIN.<br>6.0 M (19.66] MIN<br>3.0 M (9.64] MIN<br>3.0 M (9.84] MIN                                     | 4.56N<br>6.02N<br>6.88N             | 1 [19.85]<br>1 [14.96]<br>1 [19.75]<br>172.57] AT BUILDING 5<br>M [35.10] AT BUILDING 1     |
| YARD PROJECTIONS:<br>PRINCIPAL BLDG.<br>BAY WINDOWS<br>BALCONIES<br>PEROOLAS, ETC.<br>ELECTRICAL CLOSET | 1.5 M MAX FRONT YARD<br>1.0 M FRONT, 0.6 M REAR<br>1.5 M, BUT NOT AT SIDE<br>BY CASE<br>0.6 M MAX, BUT NOT AT FRONT | N/A<br>N/A<br>1.48N<br>N/A<br>0.6 M |                                                                                             |
| BUILDING HEIGHT MAX                                                                                     | MAX: 12 M/ 3-STOREY                                                                                                 | 8.921                               | M - 3-STOREY (BUILDING 1 & 2)<br>M - 2-STOREY (BUILDING 3)<br>M - 2-STOREY (BUILDING 4 & 5) |
| FLOOD PLAIN C.L.                                                                                        | TOP OF HABITABLE FLOOR AT 0.3 M<br>MIN. ABOVE HIGHEST ROAD CROWN                                                    |                                     | FCL AT 1.63 M (5.35 FT)<br>D CROWN IS 1.33 M)                                               |

Drawing Title **NOTES & SYMBOLS** 

Check Scale (may be photo reduced) 1 inch 0 10mm

roject No. 20-0089

Drawing No. L0-01

| AREAS                              | AMOUNT     | ACTUAL % | REQUIRE %  |
|------------------------------------|------------|----------|------------|
| LOT AREA                           | 3,154.7 m2 |          |            |
| IMPERVIOUS                         | 1,817.5 m2 | 57.6 %   | 65.0 % MAX |
| PERMEABLE PAVING                   | 479.4 m2   | 15.2 %   |            |
| LIVING PLANT                       | 857.8 m2   | 27.2 %   | 25.0% MIN  |
| ALL PERMEABLE<br>(PAVING + LIVING) | 1,289.8 m2 | 40.9 %   | 35.0 % MIN |