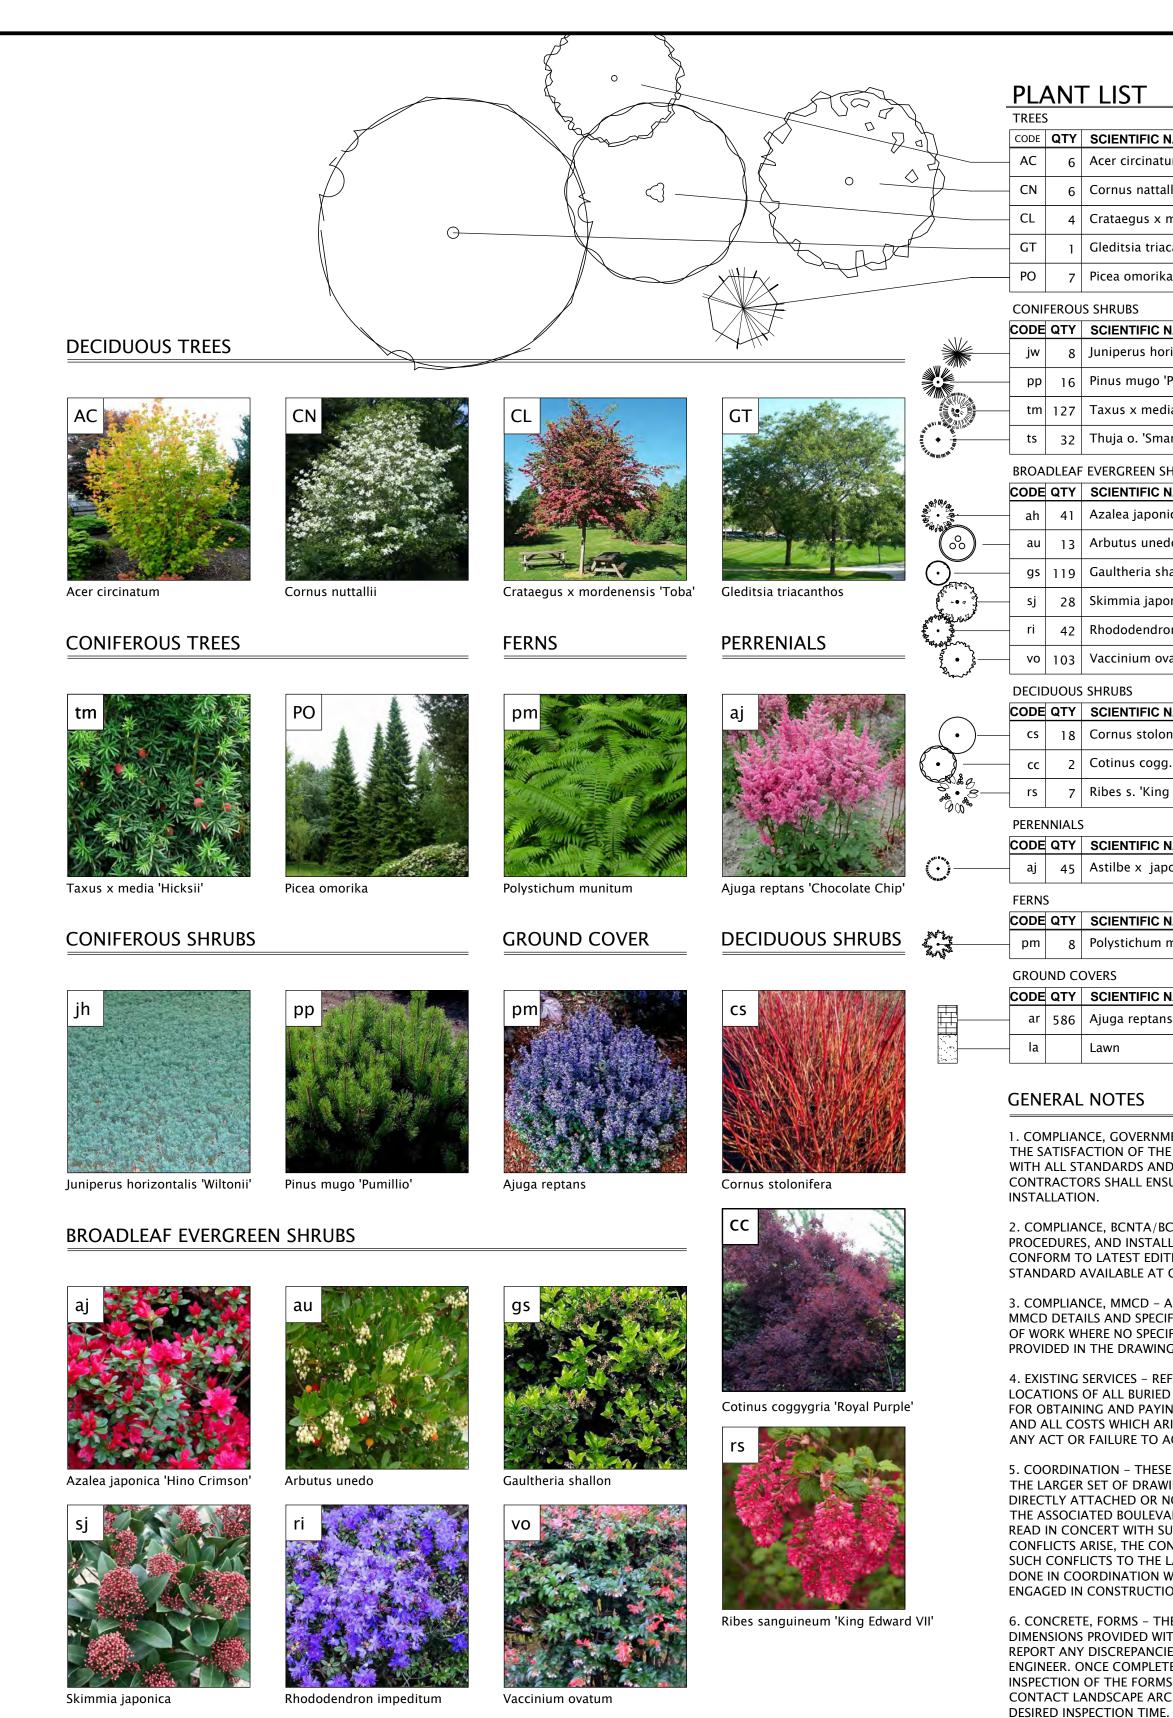

- existing trees that have been identified for retention include, among others, a group
  of on-site trees at the corner of Granville Avenue and Ledway Road, a cherry tree
  along Ledway Road, a tree adjacent to the subject site's driveway entry off
  Granville Avenue, and some trees on the adjacent property to the south;
- the proposed frontage planting consists of different types of plant materials with a variety of textures and colours to provide visual interest to pedestrians passing by;
- the proposed interior planting includes, among others, small trees and shrubs, and shade tolerant groundcovers;

- the proposed common outdoor amenity includes, among others, a children's play area with a play structure that provides multiple play opportunities, an adult seating area, a mail kiosk, and bicycle parking;
- landscaping along the rear of the site includes, among others, small trees, significant lawn areas and evergreen hedges;
- a pedestrian pathway with entry trellis is proposed off Ledway Road; and
- permeable pavers are proposed on portions of the drive aisle, including at the driveway entrance, residents' and visitors' surface parking stalls, and the pedestrian entry off Ledway Road.

8. GRADING, GENERAL – THE CONTRACTOR SHALL ESTABLISH GRADES SUCH THAT THERE IS, IN ALL AREAS, POSITIVE DRAINAGE TO AN ADJACENT DRAIN. MINIMUM SLOPES SHALL BE AS FOLLOWS:

> PEDES VEHIC LAWN PLANT

| SCIENTIFIC NAME                   | COMMON NAME             | SIZE      | COMMENTS                                          | MATURE SIZE                  | SPACING  |
|-----------------------------------|-------------------------|-----------|---------------------------------------------------|------------------------------|----------|
| Acer circinatum                   | Vine Maple              | 4m clump  | B&B min. 60cm root ball dia.                      | 10m height<br>5m spread      | AS SHOWN |
| Cornus nattallii                  | Pacific Dogwood         | 8cm cal   | 150cm standard<br>B&B min. 70cm root ball dia.    | 10m height<br>9m spread      | AS SHOWN |
| Crataegus x mordenensis 'Toba     | ' Toba Hawthorn         | 8cm cal   | 150cm standard<br>B&B min. 70cm root ball dia.    | 6m height<br>6m spread       | AS SHOWN |
| Gleditsia triacanthos             | Honey Locust            | 8cm cal   | 150cm standard<br>B&B min. 70cm root ball dia.    | 21m height<br>21m spread     | AS SHOWN |
| Picea omorika                     | Serbian Spruce          | 4.0 m ht. | Dense Tight Habit<br>B&B min. 80cm root ball dia. | 16m height<br>6m spread      | AS SHOWN |
| S SHRUBS                          |                         |           |                                                   |                              |          |
| SCIENTIFIC NAME                   | COMMON NAME             | SIZE      | COMMENTS                                          | MATURE SIZE                  | SPACING  |
| Juniperus horizontalis 'Wiltonii' | Blue Rug Juniper        | #2 pot    | min. 30cm spread                                  | 15cm height<br>120cm spread  | 60cm     |
| Pinus mugo 'Pumilio'              | Dwarf Mugo Pine         | #2 pot    | min. 30cm spread<br>min. 20cm height              | 125cm height<br>250cm spread | 75cm     |
| Taxus x media 'Hicksii'           | Hick's Yew              | 1.2m      | min. 30cm spread<br>use #1 pot in TPA – 28 ttl    | 150cm height<br>120cm spread | 75cm     |
| Thuja o. 'Smaragd'                | Smaragd Hedging Cedar   | 1.5m      | min. 30cm spread                                  | 400cm height<br>100cm spread | 75cm     |
| EVERGREEN SHRUBS                  | 1                       |           |                                                   |                              | -        |
| SCIENTIFIC NAME                   | COMMON NAME             | SIZE      | COMMENTS                                          | MATURE SIZE                  | SPACING  |
| Azalea japonica 'Hino Crimson'    | Crimson Japanese Azalea | #2 pot    | min. 200mm height                                 | 100cm height<br>120cm width  | 75cm     |
| Arbutus unedo 'Compacta'          | Dwarf Strawberry Tree   | #5 pot    | min. 45cm height<br>use #1 pot in TPA – 6 ttl     | 300cm height<br>300cm spread | 100cm    |
| Gaultheria shallon                | Salal                   | #1 pot    | min. 20cm height                                  | 100cm height<br>120cm spread | 65cm     |
| Skimmia japonica                  | Japanese Skimmia        | #2 pot    | min. 45cm height<br>use #1 pot in TPA – 4 ttl     | 100cm height<br>130cm spread | 75cm     |
| Rhododendron 'Impeditum'          | Impeditum Rhododendron  | #2 pot    | min. 30cm height<br>use #1 pot in TPA – 3 ttl     | 60cm height<br>75cm spread   | 75cm     |
| Vaccinium ovatum 'Thunderbird     | 'Evergreen Huckleberry  | #2 pot    | min. 60cm height<br>use #1 pot in TPA – 5 ttl     | 180cm height<br>190cm spread | 75cm     |
| SHRUBS                            |                         |           |                                                   |                              |          |
| SCIENTIFIC NAME                   | COMMON NAME             | SIZE      | COMMENTS                                          | MATURE SIZE                  | SPACING  |
| Cornus stolonifera                | Redtwig Dogwood         | #1 pot    | min. 50cm height<br>heavy                         | 300cm height<br>200cm spread | 90cm     |
| Cotinus cogg. 'Royal Purple'      | Smoke Tree              | #5 pot    | min. 60cm height<br>heavy                         | 200cm height<br>150cm width  | 90cm     |
| Ribes s. 'King Edward VII'        | King Edward VII Currant | #1 pot    | min. 40cm height                                  | 240cm height<br>120cm spread | 75cm     |
| 5                                 | 1                       |           |                                                   |                              | 1        |
| SCIENTIFIC NAME                   | COMMON NAME             | SIZE      | COMMENTS                                          | MATURE SIZE                  | SPACING  |
| Astilbe x japonica 'Rheinland'    | Rheinland False Spirea  | #1 pot    | min. 25cm height                                  | 55cm height<br>60cm spread   | 45cm     |
|                                   | 1                       |           |                                                   |                              |          |
| SCIENTIFIC NAME                   | COMMON NAME             | SIZE      | COMMENTS                                          | MATURE SIZE                  | SPACING  |
| Polystichum munitum               | Swordfern               | #1 pot    | min. 25cm height                                  | 100cm height<br>100cm spread | 60cm     |
| OVERS                             | 1                       |           |                                                   |                              |          |
| SCIENTIFIC NAME                   | COMMON NAME             | SIZE      | COMMENTS                                          | MATURE SIZE                  | SPACING  |
| Ajuga reptans 'Chocolate Chip'    | Chocolate Bugleweed     | 10cm pot  | min. 25cm spread<br>30cm O.C.                     | 10cm height<br>60cm spread   | 30cm     |
| Lawn                              | Shade Tolerant Blend    |           |                                                   |                              | 30cm     |
|                                   |                         |           |                                                   |                              |          |

12. PLANT MATERIAL, QUANTITIES – CONTRACTOR SHALL CONFIRM ALL PLANT MATERIAL QUANTITIES. ANY DISCREPANCIES BETWEEN THE PLANT LIST AND THE DRAWING SHALL BE REPORTED TO THE CONSULTANT. IN CASE OF DISCREPANCY CONTRACTOR SHALL INSTALL PLANT MATERIAL AS PER DRAWING. IN CIRCUMSTANCES WHERE THERE IS A DISCREPANCY BETWEEN GROUND COVER QUANTITY AND SPACING THE SPACING REQUIREMENT WILL PREVAIL.

13. PLANT MATERIAL, SUBSTITUTIONS - NO SUBSTITUTIONS TO PLANT LIST SHALL BE MADE BY CONTRACTOR WITHOUT PRIOR WRITTEN AUTHORIZATION FROM CONSULTANT.

14. PLANT MATERIAL, HEALTH – ALL PLANT MATERIALS MUST BE DISEASE FREE FROM CERTIFIED NURSERIES.

15. MULCH – PLANTING AREAS SHALL BE MULCHED WITH 50 MM OF HEM/FIR BARK MULCH. THE USE OF CEDAR MULCH OR ANY MIX CONTAINING CEDAR IS NOT PERMITTED.

16. IRRIGATION - AN IRRIGATION SYSTEM SHALL BE INSTALLED AS A DESIGN/BUILD BY AN ACCREDITED IRRIGATION CONTRACTOR. THE SYSTEM SHALL PROVIDE FULL COVERAGE. THE GENERAL CONTRACTOR SHALL PROVIDE SLEEVES AND CORING AS NECESSARY. A PLAN OF THE PROPOSED SYSTEM SHALL BE PROVIDED TO THE LANDSCAPE ARCHITECT FOR APPROVAL PRIOR TO INSTALLATION.

17. ANY CONTINUOUS PLANTINGS HAVING THE POTENTIAL TO FORM A HEDGE-LIKE SHRUB MASS ALONG STREET FRONTAGES ARE TO BE MAINTAINED AT A MAXIMUM HEIGHT OF 1.2M.