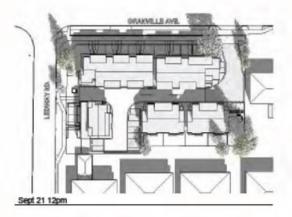

#### AUTUMN EQUINOX

7. CONCRETE, REINFORCEMENT – ALL CONCRETE REINFORCEMENT SHALL BE INSPECTED AND APPROVED BY THE STRUCTURAL ENGINEER PRIOR TO POURING OF CONCRETE. CONTACT STRUCTURAL ENGINEER A MINIMUM OF 48 HOURS PRIOR TO DESIRED INSPECTION TIME.