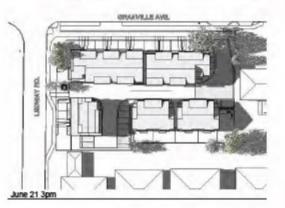

HIGHEST ROAD CROWN                                                    |                                     | FCL AT 1.63 M (5.35 FT)<br>D CROWN IS 1.33 M)                                               |







## CONTEXTUAL MAP

5760 GRANVILLE AVENUE ALONG GRANVILLE AVE.



7031 LEDWAY ROAD

5760 GRANVILLE AVENUE ALONG LEDWAY ROAD

















STREETSCAPE ALONG GRANVILLE AVENUE.





PERSPECTIVE IMAGE - BIRD EYE VIEW LOOKING SOUTH-EAST



## PERSPECTIVE IMAGE - BIRD EYE VIEW LOOKING NORTH-EAST



## PERSPECTIVE IMAGE - BIRD EYE VIEW LOOKING SOUTH-WEST



PERSPECTIVE IMAGE - PEDESTRIAN VIEW LOOKING SOUTH-WEST



PERSPECTIVE IMAGE - PEDESTRIAN VIEW LOOKING NORTH-EAST

## PERSPECTIVE IMAGE - PEDESTRIAN VIEW DRIVE AISLE LOOKING WEST



#### SPRING EQUINOX







### SUMMER SOLSTICE







#### AUTUMN EQUINOX









7. CONCRETE, REINFORCEMENT – ALL CONCRETE REINFORCEMENT SHALL BE INSPECTED AND APPROVED BY THE STRUCTURAL ENGINEER PRIOR TO POURING OF CONCRETE. CONTACT STRUCTURAL ENGINEER A MINIMUM OF 48 HOURS PRIOR TO DESIRED INSPECTION TIME.

8. GRADING, GENERAL – THE CONTRACTOR SHALL ESTABLISH GRADES SUCH THAT THERE IS, IN ALL AREAS, POSITIVE DRAINAGE TO AN ADJACENT DRAIN. MINIMUM SLOPES SHALL BE AS FOLLOWS:

> PEDES VEHIC LAWN PLANT

| SCIENTIFIC NAME                   | COMMON NAME             | SIZE      | COMMENTS                                          | MATURE SIZE                  | SPACING  |
|-----------------------------------|-------------------------|-----------|---------------------------------------------------|------------------------------|----------|
|