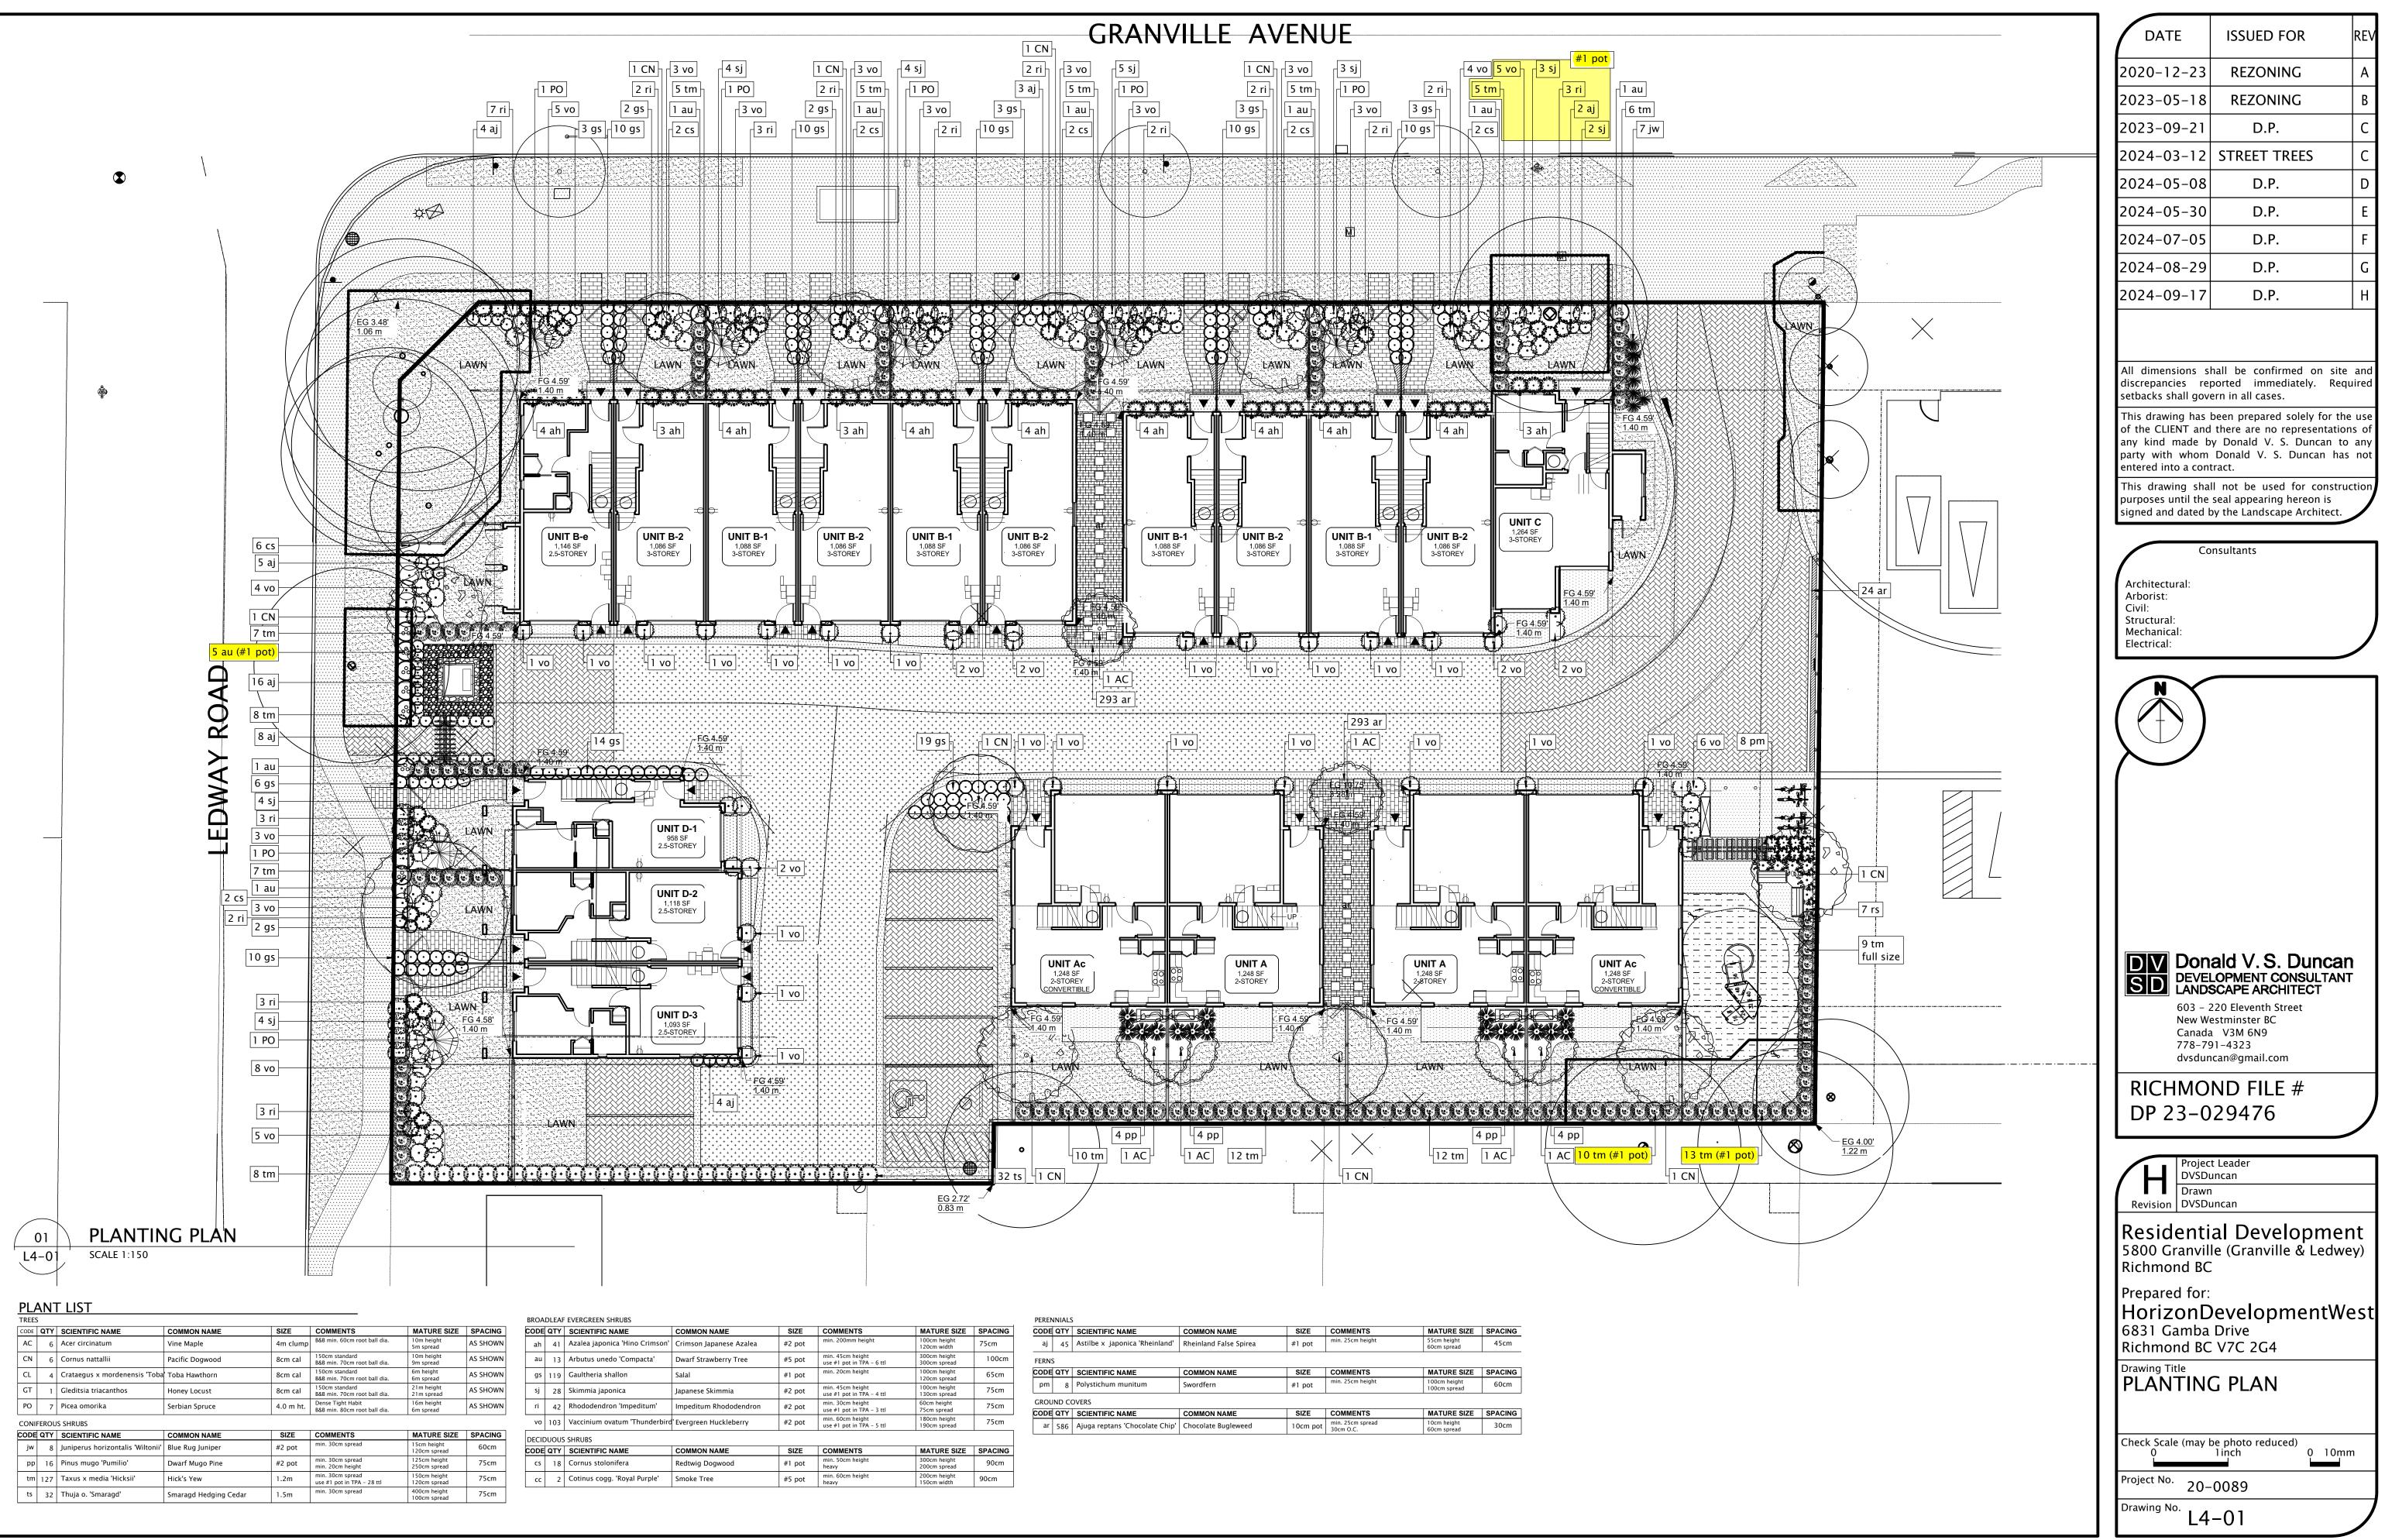

- existing trees that have been identified for retention include, among others, a group
  of on-site trees at the corner of Granville Avenue and Ledway Road, a cherry tree
  along Ledway Road, a tree adjacent to the subject site's driveway entry off
  Granville Avenue, and some trees on the adjacent property to the south;
- the proposed frontage planting consists of different types of plant materials with a variety of textures and colours to provide visual interest to pedestrians passing by;
- the proposed interior planting includes, among others, small trees and shrubs, and shade tolerant groundcovers;

- the proposed common outdoor amenity includes, among others, a children's play area with a play structure that provides multiple play opportunities, an adult seating area, a mail kiosk, and bicycle parking;
- landscaping along the rear of the site includes, among others, small trees, significant lawn areas and evergreen hedges;
- a pedestrian pathway with entry trellis is proposed off Ledway Road; and
- permeable pavers are proposed on portions of the drive aisle, including at the driveway entrance, residents' and visitors' surface parking stalls, and the pedestrian entry off Ledway Road.

8. GRADING, GENERAL – THE CONTRACTOR SHALL ESTABLISH GRADES SUCH THAT THERE IS, IN ALL AREAS, POSITIVE DRAINAGE TO AN ADJACENT DRAIN. MINIMUM SLOPES SHALL BE AS FOLLOWS:

> PEDES VEHIC LAWN PLANT

| SCIENTIFIC NAME                   | COMMON NAME             | SIZE      | COMMENTS                                          | MATURE SIZE                  | SPACING  |
|-----------------------------------|-------------------------|-----------|---------------------------------------------------|------------------------------|----------|
| Acer circinatum                   | Vine Maple              | 4m clump  | B&B min. 60cm root ball dia.                      | 10m height<br>5m spread      | AS SHOWN |
| Cornus nattallii                  | Pacific Dogwood         | 8cm cal   | 150cm standard<br>B&B min. 70cm root ball dia.    | 10m height<br>9m spread      | AS SHOWN |
| Crataegus x mordenensis 'Toba     | ' Toba Hawthorn         | 8cm cal   | 150cm standard<br>B&B min. 70cm root ball dia.    | 6m height<br>6m spread       | AS SHOWN |
| Gleditsia triacanthos             | Honey Locust            | 8cm cal   | 150cm standard<br>B&B min. 70cm root ball dia.    | 21m height<br>21m spread     | AS SHOWN |
| Picea omorika                     | Serbian Spruce          | 4.0 m ht. | Dense Tight Habit<br>B&B min. 80cm root ball dia. | 16m height<br>6m spread      | AS SHOWN |
| S SHRUBS                          |                         |           |                                                   |                              |          |
| SCIENTIFIC NAME                   | COMMON NAME             | SIZE      | COMMENTS                                          | MATURE SIZE                  | SPACING  |
| Juniperus horizontalis 'Wiltonii' | Blue Rug Juniper        | #2 pot    | min. 30cm spread                                  | 15cm height<br>120cm spread  | 60cm     |
| Pinus mugo 'Pumilio'              | Dwarf Mugo Pine         | #2 pot    | min. 30cm spread<br>min. 20cm height              | 125cm height<br>250cm spread | 75cm     |
| Taxus x media 'Hicksii'           | Hick's Yew              | 1.2m      | min. 30cm spread<br>use #1 pot in TPA – 28 ttl    | 150cm height<br>120cm spread | 75cm     |
| Thuja o. 'Smaragd'                | Smaragd Hedging Cedar   | 1.5m      | min. 30cm spread                                  | 400cm height<br>100cm spread | 75cm     |
| EVERGREEN SHRUBS                  | 1                       |           |                                                   |                              | -        |
| SCIENTIFIC NAME                   | COMMON NAME             | SIZE      | COMMENTS                                          | MATURE SIZE                  | SPACING  |
| Azalea japonica 'Hino Crimson'    | Crimson Japanese Azalea | #2 pot    | min. 200mm height                                 | 100cm height<br>120cm width  | 75cm     |
| Arbutus unedo 'Compacta'          | Dwarf Strawberry Tree   | #5 pot    | min. 45cm height<br>use #1 pot in TPA – 6 ttl     | 300cm height<br>300cm spread | 100cm    |
| Gaultheria shallon                | Salal                   | #1 pot    | min. 20cm height                                  | 100cm height<br>120cm spread | 65cm     |
| Skimmia japonica                  | Japanese Skimmia        | #2 pot    | min. 45cm height<br>use #1 pot in TPA – 4 ttl     | 100cm height<br>130cm spread | 75cm     |
| Rhododendron 'Impeditum'          | Impeditum Rhododendron  | #2 pot    | min. 30cm height<br>use #1 pot in TPA – 3 ttl     | 60cm height<br>75cm spread   | 75cm     |
| Vaccinium ovatum 'Thunderbird     | 'Evergreen Huckleberry  | #2 pot    | min. 60cm height<br>use #1 pot in TPA – 5 ttl     | 180cm height<br>190cm spread | 75cm     |
| SHRUBS                            |                         |           |                                                   |                              |          |
| SCIENTIFIC NAME                   | COMMON NAME             | SIZE      | COMMENTS                                          | MATURE SIZE                  | SPACING  |
| Cornus stolonifera                | Redtwig Dogwood         | #1 pot    | min. 50cm height<br>heavy                         | 300cm height<br>200cm spread | 90cm     |
| Cotinus cogg. 'Royal Purple'      | Smoke Tree              | #5 pot    | min. 60cm height<br>heavy                         | 200cm height<br>150cm width  | 90cm     |
| Ribes s. 'King Edward VII'        | King Edward VII Currant | #1 pot    | min. 40cm height                                  | 240cm height<br>120cm spread | 75cm     |
| 5                                 | 1                       |           |                                                   |                              | 1        |
| SCIENTIFIC NAME                   | COMMON NAME             | SIZE      | COMMENTS                                          | MATURE SIZE                  | SPACING  |
| Astilbe x japonica 'Rheinland'    | Rheinland False Spirea  | #1 pot    | min. 25cm height                                  | 55cm height<br>60cm spread   | 45cm     |
|                                   | 1                       |           |                                                   |                              |          |
| SCIENTIFIC NAME                   | COMMON NAME             | SIZE      | COMMENTS                                          | MATURE SIZE                  | SPACING  |
| Polystichum munitum               | Swordfern               | #1 pot    | min. 25cm height                                  | 100cm height<br>100cm spread | 60cm     |
| OVERS                             | 1                       |           |                                                   |                              |          |
| SCIENTIFIC NAME                   | COMMON NAME             | SIZE      | COMMENTS                                          | MATURE SIZE                  | SPACING  |
| Ajuga reptans 'Chocolate Chip'    | Chocolate Bugleweed     | 10cm pot  | min. 25cm spread<br>30cm O.C.                     | 10cm height<br>60cm spread   | 30cm     |
| Lawn                              | Shade Tolerant Blend    |           |                                                   |                              | 30cm     |
|                                   |                         |           |                                                   |                              |          |