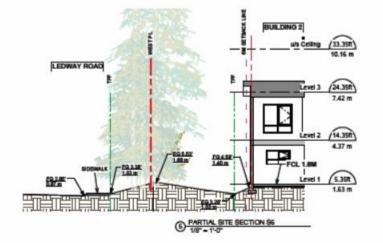

#### **ZONING SUMMARY**

VARIANCE REQUESTED

Richmond Zoning and Development Bylaw No. 8500

LOT ZONING: RTL4 PROPOSED (CURRENTLY: RS1/E) USES: LOW DENSITY TOWNHOUSES

LOT SIZE: GROSS AREA 34,046 SF = 0.78 ACRES = 3,163 M2

CORNER CUT 8 M2 (4M x 4M)

NET AREA 3,155 M2 [33,960 SF]

|                                                                                                         | PERMITTED / REQUIRED                                                                                                | PROJ                                | IECT SPECIFIEC (PROPOSED)                                                                   |
|---------------------------------------------------------------------------------------------------------|---------------------------------------------------------------------------------------------------------------------|-------------------------------------|---------------------------------------------------------------------------------------------|
| MIN. LOT SIZE                                                                                           | 50M (W) X 35M (D)                                                                                                   | 71.9N                               | (W) X 45.1M42M (D)                                                                          |
| DENSITY (MAX)                                                                                           | FAR 0.60 + 0.1 AMENITY                                                                                              | FAR                                 | 0.60 (1891.61 M2 / 3,155 M2) [20,361 SF / 33,960 SF]                                        |
| LOT COVERAGE                                                                                            | 40% MAX FOR BUILDINGS                                                                                               | 35.8%                               | (1,128.2 M2 / 3,155 M2) [12,144 SF / 33,960 SF]                                             |
| LOT IMPERMEABLE:                                                                                        | 65% MAX NON-POROUS                                                                                                  | 57.6%                               | (1,817.5 M2 / 3,155 M2) * SEE L1-02 FOR OVERLAY                                             |
|                                                                                                         | 25% MIN. LIVE PLANTS                                                                                                | 27.2%                               | 6 (857.8 M2 / 3,155 M2) * SEE L1-02 FOR OVERLAY                                             |
| YARD SETBACKS<br>FRONT (W) (LEDWAY)<br>SIDE (N) (GRANVILLE)<br>SIDE (S)<br>REAR (E)                     | 6.0 M (19.66] MIN.<br>6.0 M (19.66] MIN<br>3.0 M (9.64] MIN<br>3.0 M (9.84] MIN                                     | 4.56N<br>6.02N<br>6.88N             | 1 [19.85]<br>1 [14.96]<br>1 [19.75]<br>172.57] AT BUILDING 5<br>M [35.10] AT BUILDING 1     |
| YARD PROJECTIONS:<br>PRINCIPAL BLDG.<br>BAY WINDOWS<br>BALCONIES<br>PEROOLAS, ETC.<br>ELECTRICAL CLOSET | 1.5 M MAX FRONT YARD<br>1.0 M FRONT, 0.6 M REAR<br>1.5 M, BUT NOT AT SIDE<br>BY CASE<br>0.6 M MAX, BUT NOT AT FRONT | N/A<br>N/A<br>1.48N<br>N/A<br>0.6 M |                                                                                             |
| BUILDING HEIGHT MAX                                                                                     | MAX: 12 M/ 3-STOREY                                                                                                 | 8.921                               | M - 3-STOREY (BUILDING 1 & 2)<br>M - 2-STOREY (BUILDING 3)<br>M - 2-STOREY (BUILDING 4 & 5) |
| FLOOD PLAIN C.L.                                                                                        | TOP OF HABITABLE FLOOR AT 0.3 M<br>MIN. ABOVE HIGHEST ROAD CROWN                                                    |                                     | FCL AT 1.63 M (5.35 FT)<br>D CROWN IS 1.33 M)                                               |