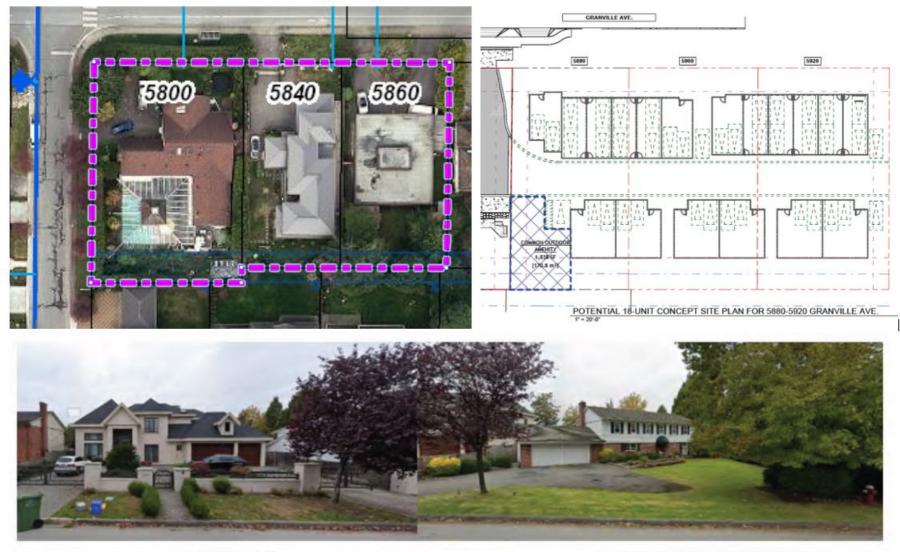

## 1. DEVELOPMENT PERMIT 23-029476 (REDMS No. 7799954)

APPLICANT: Interface Architecture Inc.

PROPERTY LOCATION: 5800, 5840, 5860 Granville Avenue

INTENT OF PERMIT:

- 1. Permit the construction of 18 townhouse units at 5800, 5840, 5860 Granville Avenue on a site zoned "Low Density Townhouses (RTL4)"; and
- 2. Vary the provisions of Richmond Zoning Bylaw 8500 to:
  - (a) reduce the minimum exterior side yard (north yard) from 6.0 m to 4.5 m.
  - (b) permit an electrical closet projection of 0.6 m into the front yard (west yard).

the proposed site layout and design of the townhouse buildings fit well with the existing surrounding housing context which predominantly consists of two-storey single-family dwellings;

- the proposed exterior cladding materials and colours for the townhouse buildings are consistent with the residential character of the proposed development;
- the adjacent single-detached dwellings to the east of the subject site have redevelopment potential for a townhouse development;
- the proposed vehicular entry to the subject site is from Granville Avenue to avoid
  traffic congestion on Ledway Road and is intended to provide shared access to the properties to the east should they redevelop in the future;
- the existing bus stop on Granville Avenue immediately adjacent to the north of the subject site will be retained;
- a T-shaped central drive aisle is proposed in the subject site to allow for adequate manoeuvring space for vehicles including fire and garbage trucks;
- the size of the proposed common outdoor amenity at the southeast corner of the site exceeds the minimum requirement and has the potential to be consolidated with the common outdoor amenity space of the adjacent properties to the east should they redevelop in the future;
- resident parking is provided mainly in the garages of townhouse units while some units are provided with outdoor surface parking stalls; and
- two convertible units are proposed at the two-storey duplex buildings at the rear of the subject site.

- the proposed common outdoor amenity includes, among others, a children's play area with a play structure that provides multiple play opportunities, an adult seating area, a mail kiosk, and bicycle parking;
- landscaping along the rear of the site includes, among others, small trees, significant lawn areas and evergreen hedges;
- a pedestrian pathway with entry trellis is proposed off Ledway Road; and
- permeable pavers are proposed on portions of the drive aisle, including at the driveway entrance, residents' and visitors' surface parking stalls, and the pedestrian entry off Ledway Road.