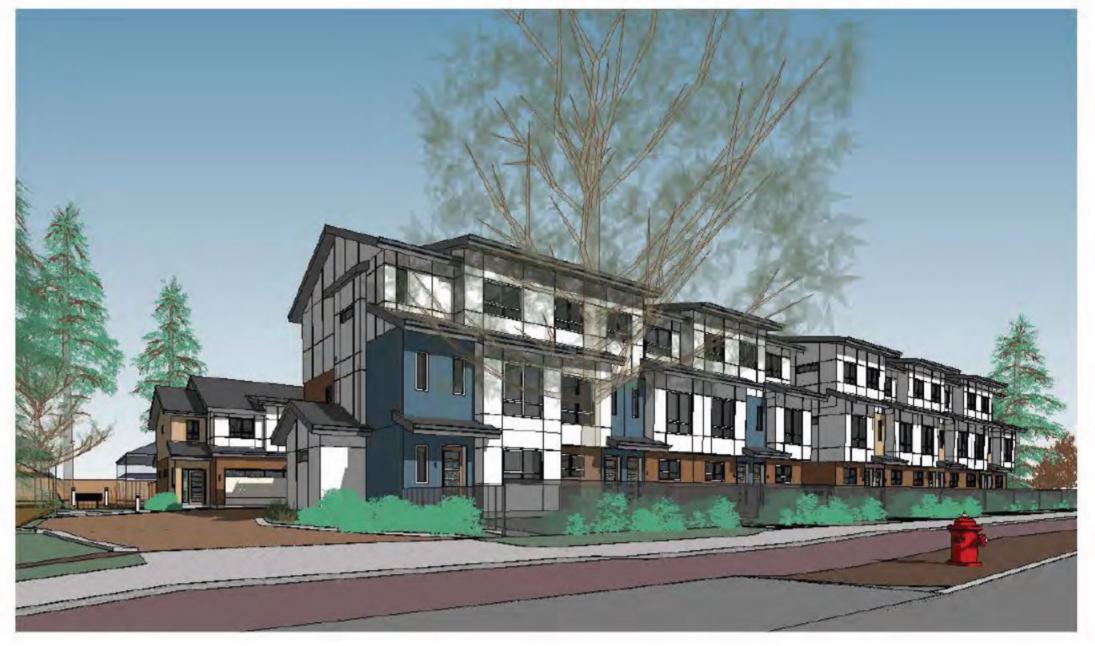

the proposed site layout and design of the townhouse buildings fit well with the existing surrounding housing context which predominantly consists of two-storey single-family dwellings;

- the proposed exterior cladding materials and colours for the townhouse buildings are consistent with the residential character of the proposed development;
- the adjacent single-detached dwellings to the east of the subject site have redevelopment potential for a townhouse development;
- the proposed vehicular entry to the subject site is from Granville Avenue to avoid
  traffic congestion on Ledway Road and is intended to provide shared access to the properties to the east should they redevelop in the future;
- the existing bus stop on Granville Avenue immediately adjacent to the north of the subject site will be retained;
- a T-shaped central drive aisle is proposed in the subject site to allow for adequate manoeuvring space for vehicles including fire and garbage trucks;
- the size of the proposed common outdoor amenity at the southeast corner of the site exceeds the minimum requirement and has the potential to be consolidated with the common outdoor amenity space of the adjacent properties to the east should they redevelop in the future;
- resident parking is provided mainly in the garages of townhouse units while some units are provided with outdoor surface parking stalls; and
- two convertible units are proposed at the two-storey duplex buildings at the rear of the subject site.

## RESUBMISSION: SEPT 17, 2024

PROPOSED 18-UNIT TOWNHOUSE DEVELOPMENT 5800 / 5840 / 5860 GRANVILLE AVENUE

RZ 21-922202 / DP 23-029476

PERSPECTIVE VIEW

BOD GRAMATLE AVENUE

SHED GRANNALLE AVENUE

CONTEXTUAL MAP