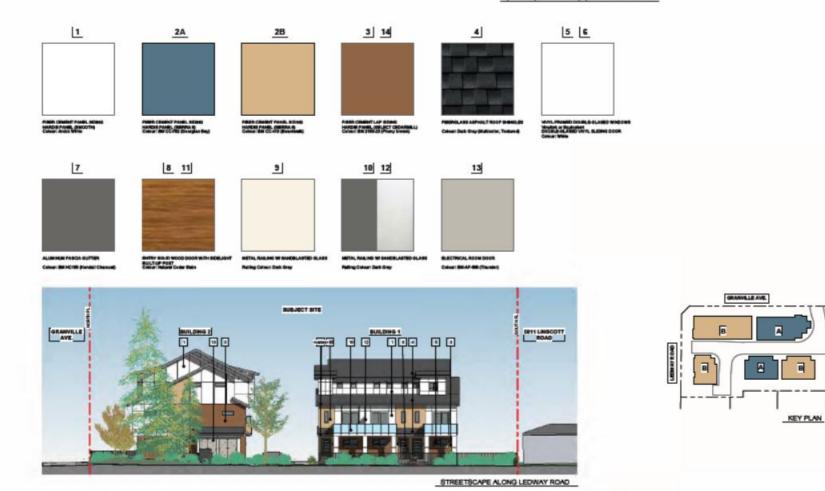

## Applicant's Comments

Ken Chow, Interface Architecture Inc., with the aid of a visual presentation (attached to and forming part of these minutes as <u>Schedule 1</u>), provided background information on the proposed development, highlighting the following:

the proposed site layout and design of the townhouse buildings fit well with the existing surrounding housing context which predominantly consists of two-storey single-family dwellings;

- the proposed exterior cladding materials and colours for the townhouse buildings are consistent with the residential character of the proposed development;
- the adjacent single-detached dwellings to the east of the subject site have redevelopment potential for a townhouse development;
- the proposed vehicular entry to the subject site is from Granville Avenue to avoid
  traffic congestion on Ledway Road and is intended to provide shared access to the properties to the east should they redevelop in the future;
- the existing bus stop on Granville Avenue immediately adjacent to the north of the subject site will be retained;
- a T-shaped central drive aisle is proposed in the subject site to allow for adequate manoeuvring space for vehicles including fire and garbage trucks;
- the size of the proposed common outdoor amenity at the southeast corner of the site exceeds the minimum requirement and has the potential to be consolidated with the common outdoor amenity space of the adjacent properties to the east should they redevelop in the future;
- resident parking is provided mainly in the garages of townhouse units while some units are provided with outdoor surface parking stalls; and
- two convertible units are proposed at the two-storey duplex buildings at the rear of the subject site.

## RESUBMISSION: SEPT 17, 2024

PROPOSED 18-UNIT TOWNHOUSE DEVELOPMENT 5800 / 5840 / 5860 GRANVILLE AVENUE

RZ 21-922202 / DP 23-029476

PERSPECTIVE VIEW

BOD GRAMATLE AVENUE

SHED GRANNALLE AVENUE

CONTEXTUAL MAP

STEE GRAVAULE AVENUE ALONG GRAVALLE AVE.

STP1 GRANNALLE AVE.

STAN GRAMAULE AVE.

7511 LEDWAY ROAD

STREE GRAMMALLE AMENINE ALONG LEDWINY ROAD

#### **ZONING SUMMARY**

VARIANCE REQUESTED

Richmond Zoning and Development Bylaw No. 8500

LOT ZONING: RTL4 PROPOSED (CURRENTLY: RS1/E) USES: LOW DENSITY TOWNHOUSES

LOT SIZE: GROSS AREA 34,046 SF = 0.78 ACRES = 3,163 M2

CORNER CUT 8 M2 (4M x 4M)

NET AREA 3,155 M2 [33,960 SF]

|                                                                                                         | PERMITTED / REQUIRED                                                                                                | PROJ                                | IECT SPECIFIEC (PROPOSED)                                                                   |
|---------------------------------------------------------------------------------------------------------|---------------------------------------------------------------------------------------------------------------------|-------------------------------------|---------------------------------------------------------------------------------------------|
| MIN. LOT SIZE                                                                                           | 50M (W) X 35M (D)                                                                                                   | 71.9N                               | (W) X 45.1M42M (D)                                                                          |
| DENSITY (MAX)                                                                                           | FAR 0.60 + 0.1 AMENITY                                                                                              | FAR                                 | 0.60 (1891.61 M2 / 3,155 M2) [20,361 SF / 33,960 SF]                                        |
| LOT COVERAGE                                                                                            | 40% MAX FOR BUILDINGS                                                                                               | 35.8%                               | (1,128.2 M2 / 3,155 M2) [12,144 SF / 33,960 SF]                                             |
| LOT IMPERMEABLE:                                                                                        | 65% MAX NON-POROUS                                                                                                  | 57.6%                               | (1,817.5 M2 / 3,155 M2) * SEE L1-02 FOR OVERLAY                                             |
|                                                                                                         | 25% MIN. LIVE PLANTS                                                                                                | 27.2%                               | 6 (857.8 M2 / 3,155 M2) * SEE L1-02 FOR OVERLAY                                             |
| YARD SETBACKS<br>FRONT (W) (LEDWAY)<br>SIDE (N) (GRANVILLE)<br>SIDE (S)<br>REAR (E)                     | 6.0 M (19.66] MIN.<br>6.0 M (19.66] MIN<br>3.0 M (9.64] MIN<br>3.0 M (9.84] MIN                                     | 4.56N<br>6.02N<br>6.88N             | 1 [19.85]<br>1 [14.96]<br>1 [19.75]<br>172.57] AT BUILDING 5<br>M [35.10] AT BUILDING 1     |
| YARD PROJECTIONS:<br>PRINCIPAL BLDG.<br>BAY WINDOWS<br>BALCONIES<br>PEROOLAS, ETC.<br>ELECTRICAL CLOSET | 1.5 M MAX FRONT YARD<br>1.0 M FRONT, 0.6 M REAR<br>1.5 M, BUT NOT AT SIDE<br>BY CASE<br>0.6 M MAX, BUT NOT AT FRONT | N/A<br>N/A<br>1.48N<br>N/A<br>0.6 M |                                                                                             |
| BUILDING HEIGHT MAX                                                                                     | MAX: 12 M/ 3-STOREY                                                                                                 | 8.921                               | M - 3-STOREY (BUILDING 1 & 2)<br>M - 2-STOREY (BUILDING 3)<br>M - 2-STOREY (BUILDING 4 & 5) |
| FLOOD PLAIN C.L.                                                                                        | TOP OF HABITABLE FLOOR AT 0.3 M<br>MIN. ABOVE HIGHEST ROAD CROWN                                                    |                                     | FCL AT 1.63 M (5.35 FT)<br>D CROWN IS 1.33 M)                                               |