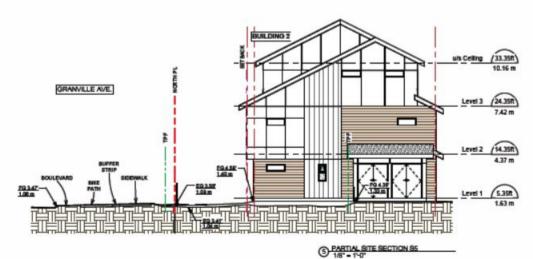

#### **ZONING SUMMARY**

VARIANCE REQUESTED

Richmond Zoning and Development Bylaw No. 8500

LOT ZONING: RTL4 PROPOSED (CURRENTLY: RS1/E) USES: LOW DENSITY TOWNHOUSES

LOT SIZE: GROSS AREA 34,046 SF = 0.78 ACRES = 3,163 M2

CORNER CUT 8 M2 (4M x 4M)

NET AREA 3,155 M2 [33,960 SF]

|                                                                                                         | PERMITTED / REQUIRED                                                                                                | PROJ                                | IECT SPECIFIEC (PROPOSED)                                                                   |
|---------------------------------------------------------------------------------------------------------|---------------------------------------------------------------------------------------------------------------------|-------------------------------------|---------------------------------------------------------------------------------------------|
| MIN. LOT SIZE                                                                                           | 50M (W) X 35M (D)                                                                                                   | 71.9N                               | (W) X 45.1M42M (D)                                                                          |
| DENSITY (MAX)                                                                                           | FAR 0.60 + 0.1 AMENITY                                                                                              | FAR                                 | 0.60 (1891.61 M2 / 3,155 M2) [20,361 SF / 33,960 SF]                                        |
| LOT COVERAGE                                                                                            | 40% MAX FOR BUILDINGS                                                                                               | 35.8%                               | (1,128.2 M2 / 3,155 M2) [12,144 SF / 33,960 SF]                                             |
| LOT IMPERMEABLE:                                                                                        | 65% MAX NON-POROUS                                                                                                  | 57.6%                               | (1,817.5 M2 / 3,155 M2) * SEE L1-02 FOR OVERLAY                                             |
|                                                                                                         | 25% MIN. LIVE PLANTS                                                                                                | 27.2%                               | 6 (857.8 M2 / 3,155 M2) * SEE L1-02 FOR OVERLAY                                             |
| YARD SETBACKS<br>FRONT (W) (LEDWAY)<br>SIDE (N) (GRANVILLE)<br>SIDE (S)<br>REAR (E)                     | 6.0 M (19.66] MIN.<br>6.0 M (19.66] MIN<br>3.0 M (9.64] MIN<br>3.0 M (9.84] MIN                                     | 4.56N<br>6.02N<br>6.88N             | 1 [19.85]<br>1 [14.96]<br>1 [19.75]<br>172.57] AT BUILDING 5<br>M [35.10] AT BUILDING 1     |
| YARD PROJECTIONS:<br>PRINCIPAL BLDG.<br>BAY WINDOWS<br>BALCONIES<br>PEROOLAS, ETC.<br>ELECTRICAL CLOSET | 1.5 M MAX FRONT YARD<br>1.0 M FRONT, 0.6 M REAR<br>1.5 M, BUT NOT AT SIDE<br>BY CASE<br>0.6 M MAX, BUT NOT AT FRONT | N/A<br>N/A<br>1.48N<br>N/A<br>0.6 M |                                                                                             |
| BUILDING HEIGHT MAX                                                                                     | MAX: 12 M/ 3-STOREY                                                                                                 | 8.921                               | M - 3-STOREY (BUILDING 1 & 2)<br>M - 2-STOREY (BUILDING 3)<br>M - 2-STOREY (BUILDING 4 & 5) |
| FLOOD PLAIN C.L.                                                                                        | TOP OF HABITABLE FLOOR AT 0.3 M<br>MIN. ABOVE HIGHEST ROAD CROWN                                                    |                                     | FCL AT 1.63 M (5.35 FT)<br>D CROWN IS 1.33 M)                                               |