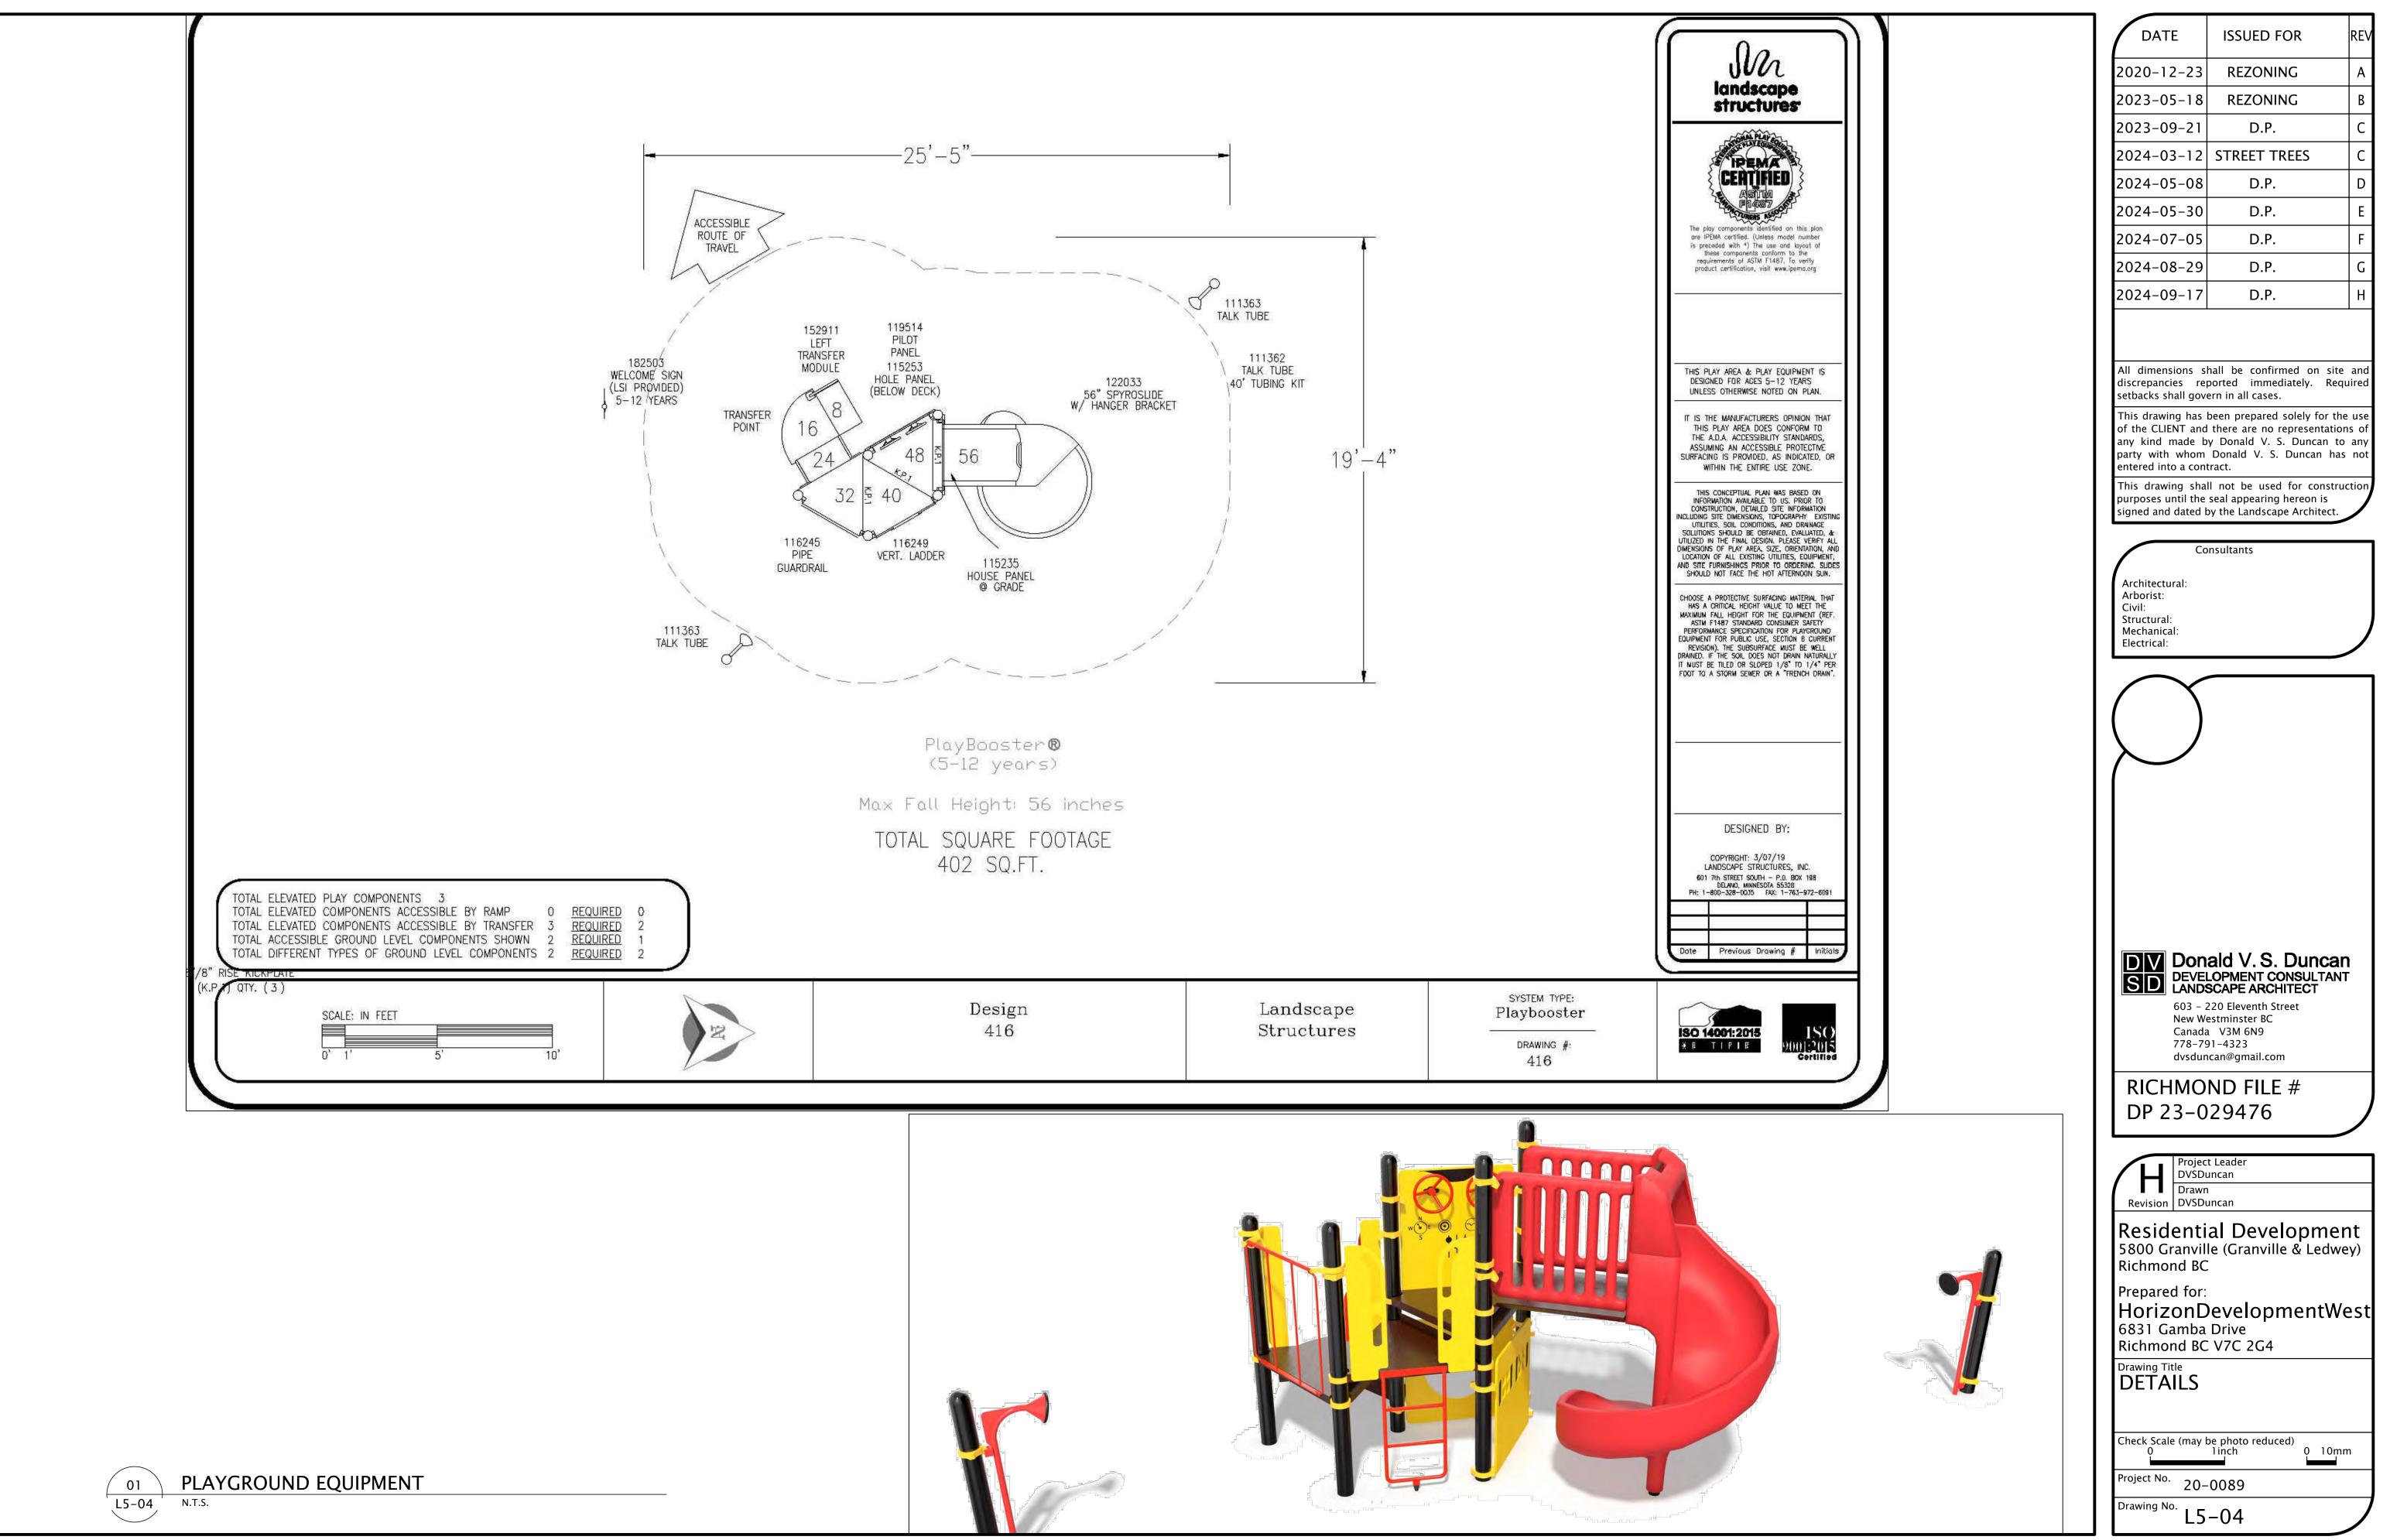

- the proposed common outdoor amenity includes, among others, a children's play area with a play structure that provides multiple play opportunities, an adult seating area, a mail kiosk, and bicycle parking;
- landscaping along the rear of the site includes, among others, small trees, significant lawn areas and evergreen hedges;
- a pedestrian pathway with entry trellis is proposed off Ledway Road; and
- permeable pavers are proposed on portions of the drive aisle, including at the driveway entrance, residents' and visitors' surface parking stalls, and the pedestrian entry off Ledway Road.

As a result of the discussion on the retention of existing trees and its impact on grading at the northwest corner of the subject site, the Chair requested that should the application move forward, the landscape architect should work with the project arborist to ensure that any potential drainage issues in that area would be managed. With regard to the proposed children's play area located at the southeast corner of the subject site, it was clarified that (i) it is intended for the private use of residents of the proposed development, (ii) should the adjacent property to the east redevelop in the future, their children's play area could be located adjacent to the children's play area of the subject site, and (iii) the two future adjacent children's play areas could be potentially consolidated to create a larger children's play area for the shared use of the two developments subject to an agreement between the future strata corporations of the two developments.