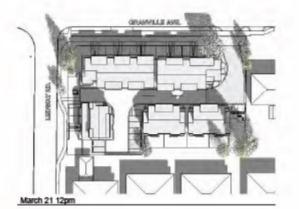

FLOOR AT 0.3 M<br>MIN. ABOVE HIGHEST ROAD CROWN                                                    |                                     | FCL AT 1.63 M (5.35 FT)<br>D CROWN IS 1.33 M)                                               |







## CONTEXTUAL MAP

5760 GRANVILLE AVENUE ALONG GRANVILLE AVE.



7031 LEDWAY ROAD

5760 GRANVILLE AVENUE ALONG LEDWAY ROAD

















STREETSCAPE ALONG GRANVILLE AVENUE.





PERSPECTIVE IMAGE - BIRD EYE VIEW LOOKING SOUTH-EAST



## PERSPECTIVE IMAGE - BIRD EYE VIEW LOOKING NORTH-EAST



## PERSPECTIVE IMAGE - BIRD EYE VIEW LOOKING SOUTH-WEST



PERSPECTIVE IMAGE - PEDESTRIAN VIEW LOOKING SOUTH-WEST



PERSPECTIVE IMAGE - PEDESTRIAN VIEW LOOKING NORTH-EAST

## PERSPECTIVE IMAGE - PEDESTRIAN VIEW DRIVE AISLE LOOKING WEST



#### SPRING EQUINOX







### SUMMER SOLSTICE







#### AUTUMN EQUINOX









7. CONCRETE, REINFORCEMENT – ALL CONCRETE REINFORCEMENT SHALL BE INSPECTED AND APPROVED BY THE STRUCTURAL ENGINEER PRIOR TO POURING OF CONCRETE. CONTACT STRUCTURAL ENGINEER A MINIMUM OF 48 HOURS PRIOR TO DESIRED INSPECTION TIME.

8. GRADING, GENERAL – THE CONTRACTOR SHALL ESTABLISH GRADES SUCH THAT THERE IS, IN ALL AREAS, POSITIVE DRAINAGE TO AN ADJACENT DRAIN. MINIMUM SLOPES SHALL BE AS FOLLOWS:

> PEDES VEHIC LAWN PLANT

| SCIENTIFIC NAME                   | COMMON NAME             | SIZE      | COMMENTS                                          | MATURE SIZE                  | SPACING  |
|-----------------------------------|-------------------------|-----------|---------------------------------------------------|----------------