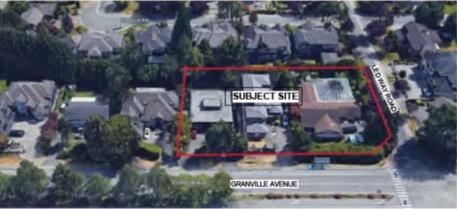

## 1. DEVELOPMENT PERMIT 23-029476 (REDMS No. 7799954)

APPLICANT: Interface Architecture Inc.

PROPERTY LOCATION: 5800, 5840, 5860 Granville Avenue

INTENT OF PERMIT:

- 1. Permit the construction of 18 townhouse units at 5800, 5840, 5860 Granville Avenue on a site zoned "Low Density Townhouses (RTL4)"; and
- 2. Vary the provisions of Richmond Zoning Bylaw 8500 to:
  - (a) reduce the minimum exterior side yard (north yard) from 6.0 m to 4.5 m.
  - (b) permit an electrical closet projection of 0.6 m into the front yard (west yard).

the proposed site layout and design of the townhouse buildings fit well with the existing surrounding housing context which predominantly consists of two-storey single-family dwellings;

- the proposed exterior cladding materials and colours for the townhouse buildings are consistent with the residential character of the proposed development;
- the adjacent single-detached dwellings to the east of the subject site have redevelopment potential for a townhouse development;
- the proposed vehicular entry to the subject site is from Granville Avenue to avoid
  traffic congestion on Ledway Road and is intended to provide shared access to the properties to the east should they redevelop in the future;
- the existing bus stop on Granville Avenue immediately adjacent to the north of the subject site will be retained;
- a T-shaped central drive aisle is proposed in the subject site to allow for adequate manoeuvring space for vehicles including fire and garbage trucks;
- the size of the proposed common outdoor amenity at the southeast corner of the site exceeds the minimum requirement and has the potential to be consolidated with the common outdoor amenity space of the adjacent properties to the east should they redevelop in the future;
- resident parking is provided mainly in the garages of townhouse units while some units are provided with outdoor surface parking stalls; and
- two convertible units are proposed at the two-storey duplex buildings at the rear of the subject site.