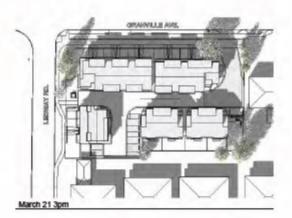

LOOR AT 0.3 M<br>MIN. ABOVE HIGHEST ROAD CROWN                                                    |                                     | FCL AT 1.63 M (5.35 FT)<br>D CROWN IS 1.33 M)                                               |







## CONTEXTUAL MAP

5760 GRANVILLE AVENUE ALONG GRANVILLE AVE.



7031 LEDWAY ROAD

5760 GRANVILLE AVENUE ALONG LEDWAY ROAD

















STREETSCAPE ALONG GRANVILLE AVENUE.





PERSPECTIVE IMAGE - BIRD EYE VIEW LOOKING SOUTH-EAST



## PERSPECTIVE IMAGE - BIRD EYE VIEW LOOKING NORTH-EAST



## PERSPECTIVE IMAGE - BIRD EYE VIEW LOOKING SOUTH-WEST



PERSPECTIVE IMAGE - PEDESTRIAN VIEW LOOKING SOUTH-WEST



PERSPECTIVE IMAGE - PEDESTRIAN VIEW LOOKING NORTH-EAST

## PERSPECTIVE IMAGE - PEDESTRIAN VIEW DRIVE AISLE LOOKING WEST



#### SPRING EQUINOX







### SUMMER SOLSTICE







#### AUTUMN EQUINOX









7. CONCRETE, REINFORCEMENT – ALL CONCRETE REINFORCEMENT SHALL BE INSPECTED AND APPROVED BY THE STRUCTURAL ENGINEER PRIOR TO POURING OF CONCRETE. CONTACT STRUCTURAL ENGINEER A MINIMUM OF 48 HOURS PRIOR TO DESIRED INSPECTION TIME.

8. GRADING, GENERAL – THE CONTRACTOR SHALL ESTABLISH GRADES SUCH THAT THERE IS, IN ALL AREAS, POSITIVE DRAINAGE TO AN ADJACENT DRAIN. MINIMUM SLOPES SHALL BE AS FOLLOWS:

> PEDES VEHIC LAWN PLANT

| SCIENTIFIC NAME                   | COMMON NAME             | SIZE      | COMMENTS                                          | MATURE SIZE                  | SPACING  |
|-----------------------------------|-------------------------|-----------|---------------------------------------------------|------------------