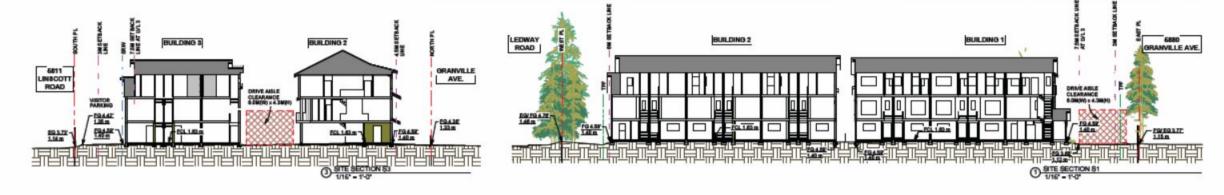

#### **ZONING SUMMARY**

VARIANCE REQUESTED

Richmond Zoning and Development Bylaw No. 8500

LOT ZONING: RTL4 PROPOSED (CURRENTLY: RS1/E) USES: LOW DENSITY TOWNHOUSES

LOT SIZE: GROSS AREA 34,046 SF = 0.78 ACRES = 3,163 M2

CORNER CUT 8 M2 (4M x 4M)

NET AREA 3,155 M2 [33,960 SF]

|                                                                                                         | PERMITTED / REQUIRED                                                                                                | PROJ                                | IECT SPECIFIEC (PROPOSED)                                                                   |
|---------------------------------------------------------------------------------------------------------|---------------------------------------------------------------------------------------------------------------------|-------------------------------------|---------------------------------------------------------------------------------------------|
| MIN. LOT SIZE                                                                                           | 50M (W) X 35M (D)                                                                                                   | 71.9N                               | (W) X 45.1M42M (D)                                                                          |
| DENSITY (MAX)                                                                                           | FAR 0.60 + 0.1 AMENITY                                                                                              | FAR                                 | 0.60 (1891.61 M2 / 3,155 M2) [20,361 SF / 33,960 SF]                                        |
| LOT COVERAGE                                                                                            | 40% MAX FOR BUILDINGS                                                                                               | 35.8%                               | (1,128.2 M2 / 3,155 M2) [12,144 SF / 33,960 SF]                                             |
| LOT IMPERMEABLE:                                                                                        | 65% MAX NON-POROUS                                                                                                  | 57.6%                               | (1,817.5 M2 / 3,155 M2) * SEE L1-02 FOR OVERLAY                                             |
|                                                                                                         | 25% MIN. LIVE PLANTS                                                                                                | 27.2%                               | 6 (857.8 M2 / 3,155 M2) * SEE L1-02 FOR OVERLAY                                             |
| YARD SETBACKS<br>FRONT (W) (LEDWAY)<br>SIDE (N) (GRANVILLE)<br>SIDE (S)<br>REAR (E)                     | 6.0 M (19.66] MIN.<br>6.0 M (19.66] MIN<br>3.0 M (9.64] MIN<br>3.0 M (9.84] MIN                                     | 4.56N<br>6.02N<br>6.88N             | 1 [19.85]<br>1 [14.96]<br>1 [19.75]<br>172.57] AT BUILDING 5<br>M [35.10] AT BUILDING 1     |
| YARD PROJECTIONS:<br>PRINCIPAL BLDG.<br>BAY WINDOWS<br>BALCONIES<br>PEROOLAS, ETC.<br>ELECTRICAL CLOSET | 1.5 M MAX FRONT YARD<br>1.0 M FRONT, 0.6 M REAR<br>1.5 M, BUT NOT AT SIDE<br>BY CASE<br>0.6 M MAX, BUT NOT AT FRONT | N/A<br>N/A<br>1.48N<br>N/A<br>0.6 M |                                                                                             |
| BUILDING HEIGHT MAX                                                                                     | MAX: 12 M/ 3-STOREY                                                                                                 | 8.921                               | M - 3-STOREY (BUILDING 1 & 2)<br>M - 2-STOREY (BUILDING 3)<br>M - 2-STOREY (BUILDING 4 & 5) |
| FLOOD PLAIN C.L.                                                                                        | TOP OF HABITABLE FLOOR AT 0.3 M<br>MIN. ABOVE HIGHEST ROAD CROWN                                                    |                                     | FCL AT 1.63 M (5.35 FT)<br>D CROWN IS 1.33 M)                                               |