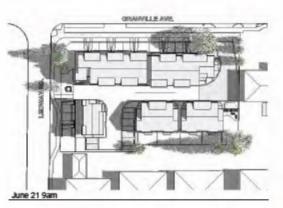

BOVE HIGHEST ROAD CROWN                                                    |                                     | FCL AT 1.63 M (5.35 FT)<br>D CROWN IS 1.33 M)                                               |







## CONTEXTUAL MAP

5760 GRANVILLE AVENUE ALONG GRANVILLE AVE.



7031 LEDWAY ROAD

5760 GRANVILLE AVENUE ALONG LEDWAY ROAD

















STREETSCAPE ALONG GRANVILLE AVENUE.





PERSPECTIVE IMAGE - BIRD EYE VIEW LOOKING SOUTH-EAST



## PERSPECTIVE IMAGE - BIRD EYE VIEW LOOKING NORTH-EAST



## PERSPECTIVE IMAGE - BIRD EYE VIEW LOOKING SOUTH-WEST



PERSPECTIVE IMAGE - PEDESTRIAN VIEW LOOKING SOUTH-WEST



PERSPECTIVE IMAGE - PEDESTRIAN VIEW LOOKING NORTH-EAST

## PERSPECTIVE IMAGE - PEDESTRIAN VIEW DRIVE AISLE LOOKING WEST



#### SPRING EQUINOX







### SUMMER SOLSTICE







#### AUTUMN EQUINOX









7. CONCRETE, REINFORCEMENT – ALL CONCRETE REINFORCEMENT SHALL BE INSPECTED AND APPROVED BY THE STRUCTURAL ENGINEER PRIOR TO POURING OF CONCRETE. CONTACT STRUCTURAL ENGINEER A MINIMUM OF 48 HOURS PRIOR TO DESIRED INSPECTION TIME.

8. GRADING, GENERAL – THE CONTRACTOR SHALL ESTABLISH GRADES SUCH THAT THERE IS, IN ALL AREAS, POSITIVE DRAINAGE TO AN ADJACENT DRAIN. MINIMUM SLOPES SHALL BE AS FOLLOWS:

> PEDES VEHIC LAWN PLANT

| SCIENTIFIC NAME                   | COMMON NAME             | SIZE      | COMMENTS                                          | MATURE SIZE                  | SPACING  |
|-----------------------------------|-------------------------|-----------|---------------------------------------------------|------------------------------|----------