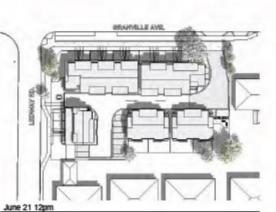

VE HIGHEST ROAD CROWN                                                    |                                     | FCL AT 1.63 M (5.35 FT)<br>D CROWN IS 1.33 M)                                               |







## CONTEXTUAL MAP

5760 GRANVILLE AVENUE ALONG GRANVILLE AVE.



7031 LEDWAY ROAD

5760 GRANVILLE AVENUE ALONG LEDWAY ROAD

















STREETSCAPE ALONG GRANVILLE AVENUE.





PERSPECTIVE IMAGE - BIRD EYE VIEW LOOKING SOUTH-EAST



## PERSPECTIVE IMAGE - BIRD EYE VIEW LOOKING NORTH-EAST



## PERSPECTIVE IMAGE - BIRD EYE VIEW LOOKING SOUTH-WEST



PERSPECTIVE IMAGE - PEDESTRIAN VIEW LOOKING SOUTH-WEST



PERSPECTIVE IMAGE - PEDESTRIAN VIEW LOOKING NORTH-EAST

## PERSPECTIVE IMAGE - PEDESTRIAN VIEW DRIVE AISLE LOOKING WEST



#### SPRING EQUINOX







### SUMMER SOLSTICE







#### AUTUMN EQUINOX









7. CONCRETE, REINFORCEMENT – ALL CONCRETE REINFORCEMENT SHALL BE INSPECTED AND APPROVED BY THE STRUCTURAL ENGINEER PRIOR TO POURING OF CONCRETE. CONTACT STRUCTURAL ENGINEER A MINIMUM OF 48 HOURS PRIOR TO DESIRED INSPECTION TIME.

8. GRADING, GENERAL – THE CONTRACTOR SHALL ESTABLISH GRADES SUCH THAT THERE IS, IN ALL AREAS, POSITIVE DRAINAGE TO AN ADJACENT DRAIN. MINIMUM SLOPES SHALL BE AS FOLLOWS:

> PEDES VEHIC LAWN PLANT

| SCIENTIFIC NAME                   | COMMON NAME             | SIZE      | COMMENTS                                          | MATURE SIZE                  | SPACING  |
|-----------------------------------|-------------------------|-----------|---------------------------------------------------|------------------------------|----------|