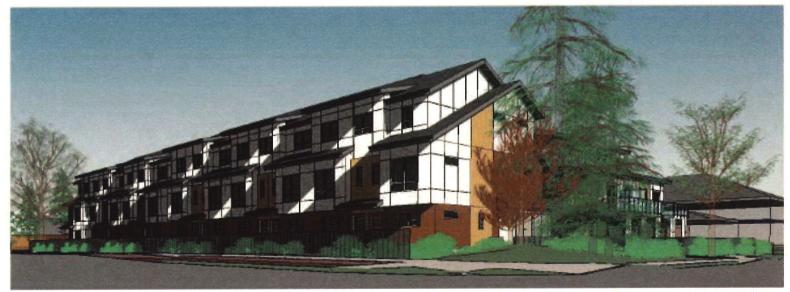

## RESUBMISSION: SEPT 17, 2024

PROPOSED 18-UNIT TOWNHOUSE DEVELOPMENT 5800 / 5840 / 5860 GRANVILLE AVENUE

RZ 21-922202 / DP 23-029476

PERSPECTIVE VIEW

BOD GRAMATLE AVENUE

SHED GRANNALLE AVENUE

CONTEXTUAL MAP

the proposed site layout and design of the townhouse buildings fit well with the existing surrounding housing context which predominantly consists of two-storey single-family dwellings;

- the proposed exterior cladding materials and colours for the townhouse buildings are consistent with the residential character of the proposed development;
- the adjacent single-detached dwellings to the east of the subject site have redevelopment potential for a townhouse development;
- the proposed vehicular entry to the subject site is from Granville Avenue to avoid
  traffic congestion on Ledway Road and is intended to provide shared access to the properties to the east should they redevelop in the future;
- the existing bus stop on Granville Avenue immediately adjacent to the north of the subject site will be retained;
- a T-shaped central drive aisle is proposed in the subject site to allow for adequate manoeuvring space for vehicles including fire and garbage trucks;
- the size of the proposed common outdoor amenity at the southeast corner of the site exceeds the minimum requirement and has the potential to be consolidated with the common outdoor amenity space of the adjacent properties to the east should they redevelop in the future;
- resident parking is provided mainly in the garages of townhouse units while some units are provided with outdoor surface parking stalls; and
- two convertible units are proposed at the two-storey duplex buildings at the rear of the subject site.