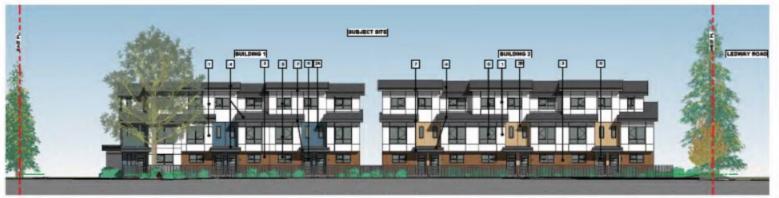

the proposed site layout and design of the townhouse buildings fit well with the existing surrounding housing context which predominantly consists of two-storey single-family dwellings;

- the proposed exterior cladding materials and colours for the townhouse buildings are consistent with the residential character of the proposed development;
- the adjacent single-detached dwellings to the east of the subject site have redevelopment potential for a townhouse development;
- the proposed vehicular entry to the subject site is from Granville Avenue to avoid
  traffic congestion on Ledway Road and is intended to provide shared access to the properties to the east should they redevelop in the future;
- the existing bus stop on Granville Avenue immediately adjacent to the north of the subject site will be retained;
- a T-shaped central drive aisle is proposed in the subject site to allow for adequate manoeuvring space for vehicles including fire and garbage trucks;
- the size of the proposed common outdoor amenity at the southeast corner of the site exceeds the minimum requirement and has the potential to be consolidated with the common outdoor amenity space of the adjacent properties to the east should they redevelop in the future;
- resident parking is provided mainly in the garages of townhouse units while some units are provided with outdoor surface parking stalls; and
- two convertible units are proposed at the two-storey duplex buildings at the rear of the subject site.

## RESUBMISSION: SEPT 17, 2024

PROPOSED 18-UNIT TOWNHOUSE DEVELOPMENT 5800 / 5840 / 5860 GRANVILLE AVENUE

RZ 21-922202 / DP 23-029476

PERSPECTIVE VIEW

BOD GRAMATLE AVENUE

SHED GRANNALLE AVENUE

CONTEXTUAL MAP