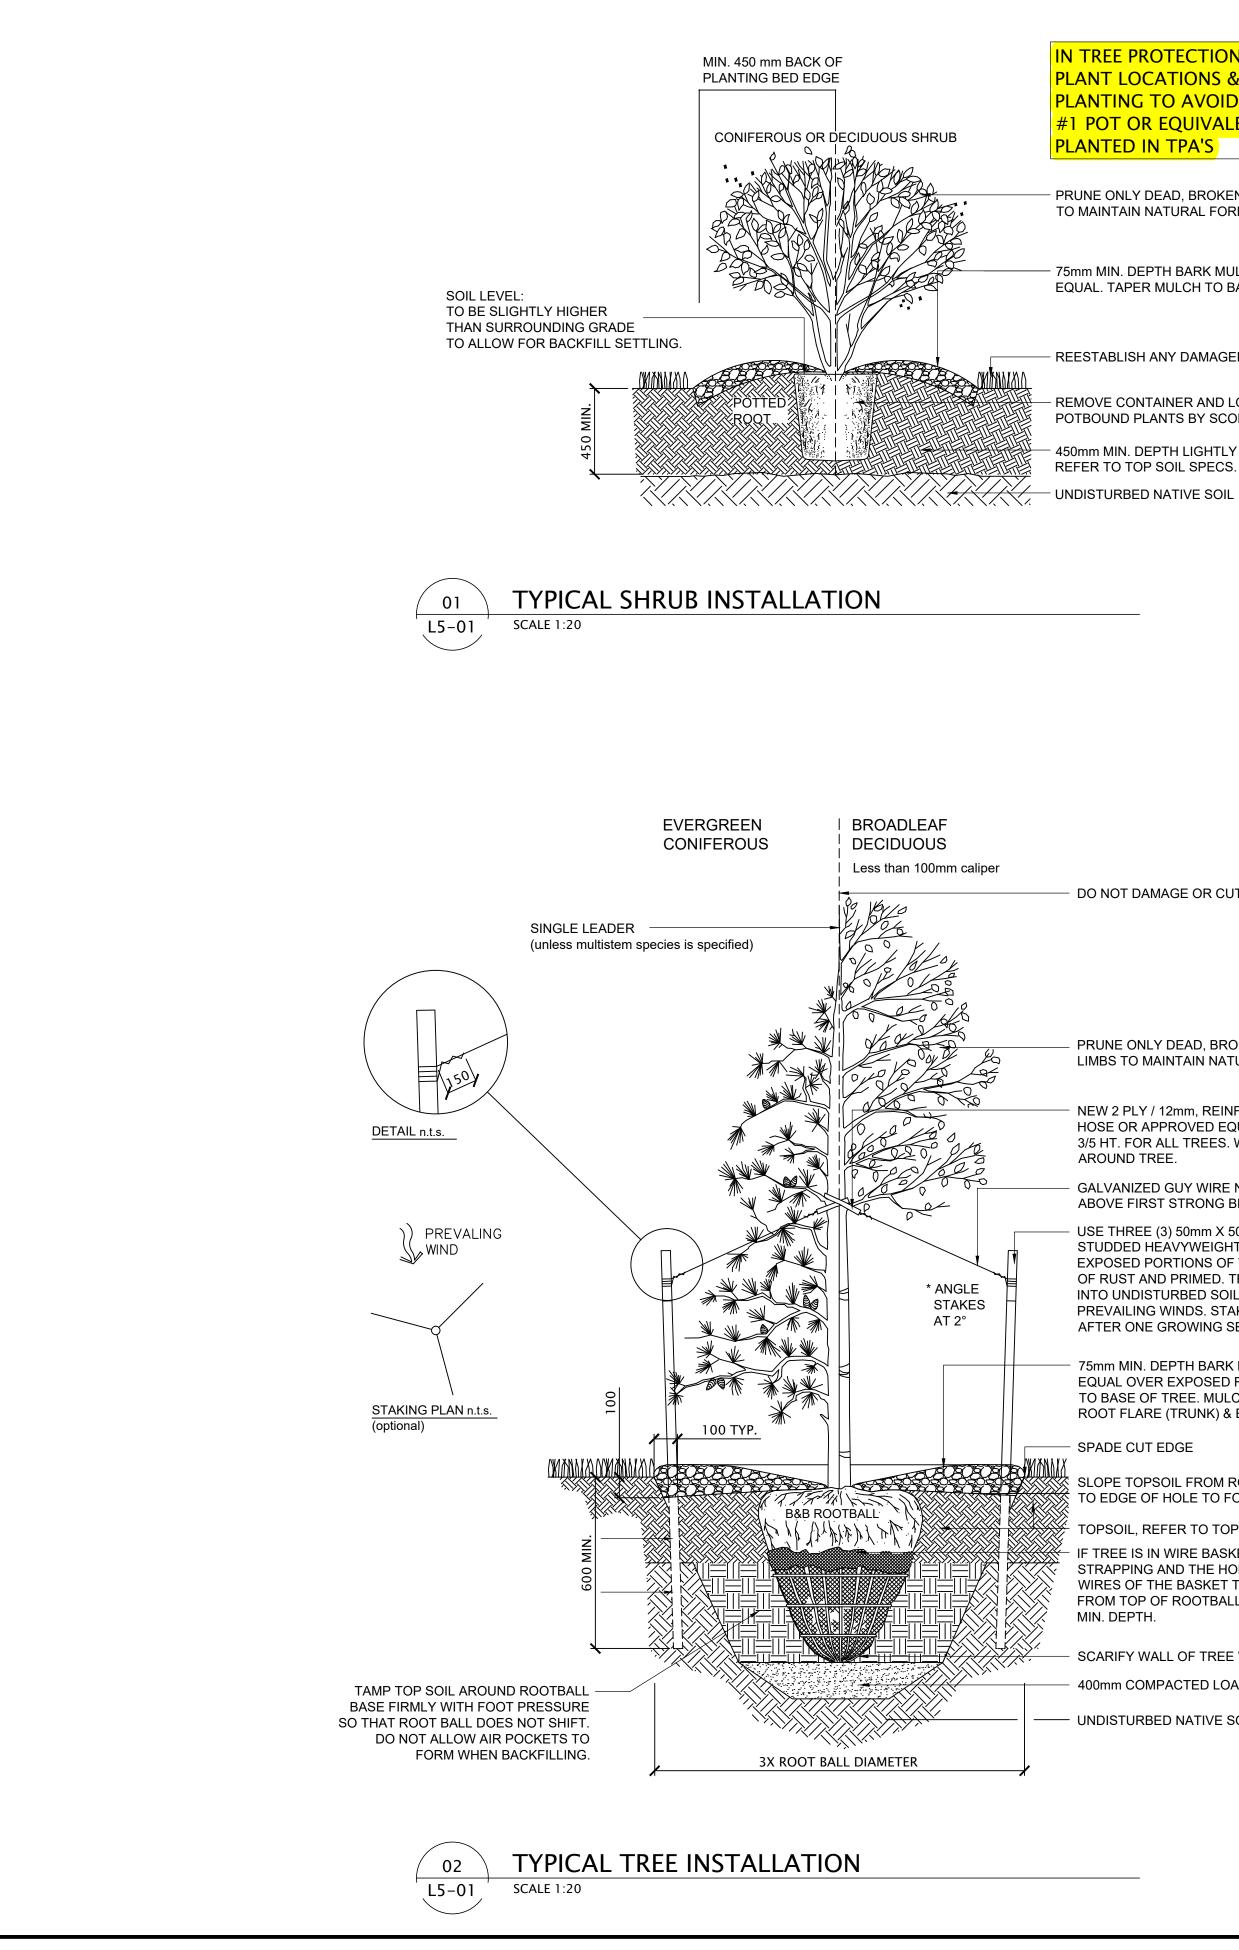

IN TREE PROTECTION AREAS ADJUST PLANT LOCATIONS & USE POCKET PLANTING TO AVOID ROOTS – ONLY #1 POT OR EQUIVALENT TO BE PLANTED IN TPA'S

PRUNE ONLY DEAD, BROKEN, OR DISEASED LIMBS TO MAINTAIN NATURAL FORM OF SHRUB.

75mm MIN. DEPTH BARK MULCH OR APPROVED EQUAL. TAPER MULCH TO BASE OF SHRUB.

- REESTABLISH ANY DAMAGED SEED / SOD.

REMOVE CONTAINER AND LOOSEN ROOTS OF POTBOUND PLANTS BY SCORING OR PULLING.

450mm MIN. DEPTH LIGHTLY COMPACTED TOPSOIL REFER TO TOP SOIL SPECS.

DO NOT DAMAGE OR CUT LEADER

PRUNE ONLY DEAD, BROKEN, OR DISEASED TREE LIMBS TO MAINTAIN NATURAL FORM OF TREE.

NEW 2 PLY / 12mm, REINFORCED BLACK RUBBER HOSE OR APPROVED EQUAL. POSITIONEDAPPROX. 3/5 HT. FOR ALL TREES. WIRE DOES NOT GO AROUND TREE.

- GALVANIZED GUY WIRE No. 11 MIN. POSITIONED ABOVE FIRST STRONG BRANCHES.

- USE THREE (3) 50mm X 50mm X 2500mm LNG. STUDDED HEAVYWEIGHT T-POSTS (7.5 POUND). ALL EXPOSED PORTIONS OF TREE STAKE TO BE FREE OF RUST AND PRIMED. TREE STAKE SET MIN. 900mm INTO UNDISTURBED SOIL W/ ONE ON SIDE OF PREVAILING WINDS. STAKES ARE TO BE REMOVED AFTER ONE GROWING SEASON.

75mm MIN. DEPTH BARK MULCH OR APPROVED EQUAL OVER EXPOSED ROOTBALL. TAPER MULCH TO BASE OF TREE. MULCH STARTING 50mm FROM ROOT FLARE (TRUNK) & EXTENDING THE HOLE.

- SPADE CUT EDGE

SLOPE TOPSOIL FROM ROOT BALL TO EDGE OF HOLE TO FORM WELL.

TOPSOIL, REFER TO TOP SOIL SPECS.

- IF TREE IS IN WIRE BASKET, CUT AND REMOVED STRAPPING AND THE HORIZONTAL/ VERTICAL WIRES OF THE BASKET TO A MIN. DEPTH OF 200mm FROM TOP OF ROOTBALL. PULL BACK BURLAP TO MIN. DEPTH.

SCARIFY WALL OF TREE WELL.

400mm COMPACTED LOAM BELOW ROOT BALL.

- UNDISTURBED NATIVE SOIL

SECTION THROUGH SOD

NOT TO SCALE