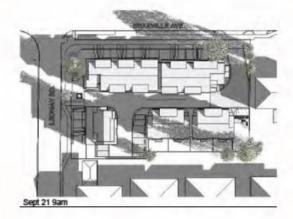

|                                     | FCL AT 1.63 M (5.35 FT)<br>D CROWN IS 1.33 M)                                               |







## CONTEXTUAL MAP

5760 GRANVILLE AVENUE ALONG GRANVILLE AVE.



7031 LEDWAY ROAD

5760 GRANVILLE AVENUE ALONG LEDWAY ROAD

















STREETSCAPE ALONG GRANVILLE AVENUE.





PERSPECTIVE IMAGE - BIRD EYE VIEW LOOKING SOUTH-EAST



## PERSPECTIVE IMAGE - BIRD EYE VIEW LOOKING NORTH-EAST



## PERSPECTIVE IMAGE - BIRD EYE VIEW LOOKING SOUTH-WEST



PERSPECTIVE IMAGE - PEDESTRIAN VIEW LOOKING SOUTH-WEST



PERSPECTIVE IMAGE - PEDESTRIAN VIEW LOOKING NORTH-EAST

## PERSPECTIVE IMAGE - PEDESTRIAN VIEW DRIVE AISLE LOOKING WEST



#### SPRING EQUINOX







### SUMMER SOLSTICE







#### AUTUMN EQUINOX









7. CONCRETE, REINFORCEMENT – ALL CONCRETE REINFORCEMENT SHALL BE INSPECTED AND APPROVED BY THE STRUCTURAL ENGINEER PRIOR TO POURING OF CONCRETE. CONTACT STRUCTURAL ENGINEER A MINIMUM OF 48 HOURS PRIOR TO DESIRED INSPECTION TIME.

8. GRADING, GENERAL – THE CONTRACTOR SHALL ESTABLISH GRADES SUCH THAT THERE IS, IN ALL AREAS, POSITIVE DRAINAGE TO AN ADJACENT DRAIN. MINIMUM SLOPES SHALL BE AS FOLLOWS:

> PEDES VEHIC LAWN PLANT

| SCIENTIFIC NAME                   | COMMON NAME             | SIZE      | COMMENTS                                          | MATURE SIZE                  | SPACING  |
|-----------------------------------|-------------------------|-----------|---------------------------------------------------|------------------------------|----------|
| Acer circinatum