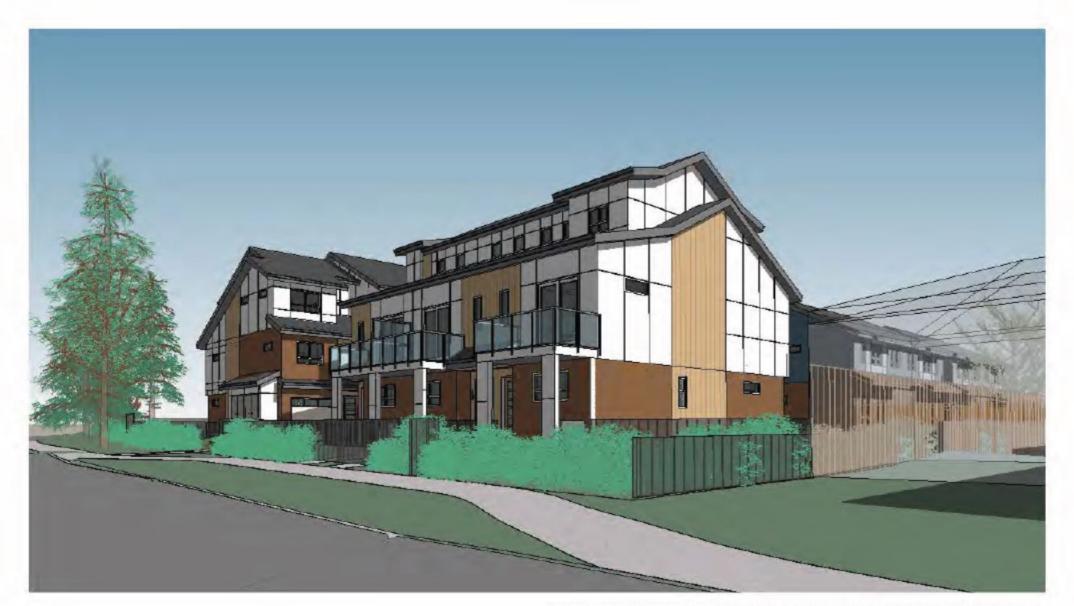

the proposed site layout and design of the townhouse buildings fit well with the existing surrounding housing context which predominantly consists of two-storey single-family dwellings;

- the proposed exterior cladding materials and colours for the townhouse buildings are consistent with the residential character of the proposed development;
- the adjacent single-detached dwellings to the east of the subject site have redevelopment potential for a townhouse development;
- the proposed vehicular entry to the subject site is from Granville Avenue to avoid
  traffic congestion on Ledway Road and is intended to provide shared access to the properties to the east should they redevelop in the future;
- the existing bus stop on Granville Avenue immediately adjacent to the north of the subject site will be retained;
- a T-shaped central drive aisle is proposed in the subject site to allow for adequate manoeuvring space for vehicles including fire and garbage trucks;
- the size of the proposed common outdoor amenity at the southeast corner of the site exceeds the minimum requirement and has the potential to be consolidated with the common outdoor amenity space of the adjacent properties to the east should they redevelop in the future;
- resident parking is provided mainly in the garages of townhouse units while some units are provided with outdoor surface parking stalls; and
- two convertible units are proposed at the two-storey duplex buildings at the rear of the subject site.

## CONTEXTUAL MAP

5760 GRANVILLE AVENUE ALONG GRANVILLE AVE.

7031 LEDWAY ROAD

5760 GRANVILLE AVENUE ALONG LEDWAY ROAD

STREETSCAPE ALONG GRANVILLE AVENUE.

PERSPECTIVE IMAGE - BIRD EYE VIEW LOOKING SOUTH-EAST