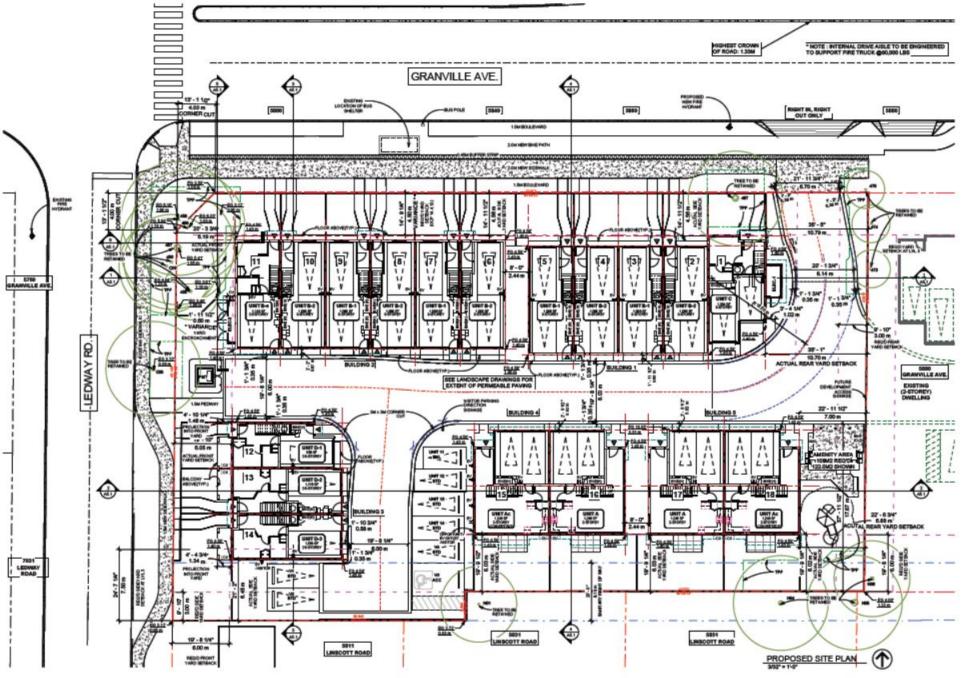

## 1. DEVELOPMENT PERMIT 23-029476 (REDMS No. 7799954)

APPLICANT: Interface Architecture Inc.

PROPERTY LOCATION: 5800, 5840, 5860 Granville Avenue

INTENT OF PERMIT:

- 1. Permit the construction of 18 townhouse units at 5800, 5840, 5860 Granville Avenue on a site zoned "Low Density Townhouses (RTL4)"; and
- 2. Vary the provisions of Richmond Zoning Bylaw 8500 to:
  - (a) reduce the minimum exterior side yard (north yard) from 6.0 m to 4.5 m.
  - (b) permit an electrical closet projection of 0.6 m into the front yard (west yard).

the proposed site layout and design of the townhouse buildings fit well with the existing surrounding housing context which predominantly consists of two-storey single-family dwellings;

- the proposed exterior cladding materials and colours for the townhouse buildings are consistent with the residential character of the proposed development;
- the adjacent single-detached dwellings to the east of the subject site have redevelopment potential for a townhouse development;
- the proposed vehicular entry to the subject site is from Granville Avenue to avoid
  traffic congestion on Ledway Road and is intended to provide shared access to the properties to the east should they redevelop in the future;
- the existing bus stop on Granville Avenue immediately adjacent to the north of the subject site will be retained;
- a T-shaped central drive aisle is proposed in the subject site to allow for adequate manoeuvring space for vehicles including fire and garbage trucks;
- the size of the proposed common outdoor amenity at the southeast corner of the site exceeds the minimum requirement and has the potential to be consolidated with the common outdoor amenity space of the adjacent properties to the east should they redevelop in the future;
- resident parking is provided mainly in the garages of townhouse units while some units are provided with outdoor surface parking stalls; and
- two convertible units are proposed at the two-storey duplex buildings at the rear of the subject site.

- existing trees that have been identified for retention include, among others, a group
  of on-site trees at the corner of Granville Avenue and Ledway Road, a cherry tree
  along Ledway Road, a tree adjacent to the subject site's driveway entry off
  Granville Avenue, and some trees on the adjacent property to the south;
- the proposed frontage planting consists of different types of plant materials with a variety of textures and colours to provide visual interest to pedestrians passing by;
- the proposed interior planting includes, among others, small trees and shrubs, and shade tolerant groundcovers;

- the proposed common outdoor amenity includes, among others, a children's play area with a play structure that provides multiple play opportunities, an adult seating area, a mail kiosk, and bicycle parking;
- landscaping along the rear of the site includes, among others, small trees, significant lawn areas and evergreen hedges;
- a pedestrian pathway with entry trellis is proposed off Ledway Road; and
- permeable pavers are proposed on portions of the drive aisle, including at the driveway entrance, residents' and visitors' surface parking stalls, and the pedestrian entry off Ledway Road.

## **Panel Discussion**

In reply to queries from the Panel, the applicant noted that (i) the proposed paving for the subject site includes standard asphalt and tan-coloured permeable pavers for the drive aisle, a slightly lighter tone for the permeable pavers at the pedestrian entries to the townhouse units, and broom finish concrete for the plaza area in the common outdoor amenity area, (ii) permeable paving materials are proposed for the townhouse units' pedestrian connections to the sidewalk along Granville Avenue to identify them as private walkways, (iii) the drive aisle at the entrance to the subject site off Granville Avenue will provide shared vehicle access to neighbouring properties to the east when they redevelop in the future, (iv) a number of existing trees on the site and on neighbouring properties will be retained and protected, (v) the group of trees at the corner of Granville Avenue and Ledway Road consist primarily of cedar and will be pruned as required to maintain safety sightlines for the intersection, (vi) the size of the proposed lawn area at the corner of Granville Avenue and Ledway Road would be impacted by ground spaces occupied by existing trees, and (v) any potential drainage issues related to grading due to the retention of trees at the northwest corner would be addressed by the applicant.

As a result of the discussion on the retention of existing trees and its impact on grading at the northwest corner of the subject site, the Chair requested that should the application move forward, the landscape architect should work with the project arborist to ensure that any potential drainage issues in that area would be managed. With regard to the proposed children's play area located at the southeast corner of the subject site, it was clarified that (i) it is intended for the private use of residents of the proposed development, (ii) should the adjacent property to the east redevelop in the future, their children's play area could be located adjacent to the children's play area of the subject site, and (iii) the two future adjacent children's play areas could be potentially consolidated to create a larger children's play area for the shared use of the two developments subject to an agreement between the future strata corporations of the two developments.

#### **ZONING SUMMARY**

VARIANCE REQUESTED

Richmond Zoning and Development Bylaw No. 8500

LOT ZONING: RTL4 PROPOSED (CURRENTLY: RS1/E) USES: LOW DENSITY TOWNHOUSES

LOT SIZE: GROSS AREA 34,046 SF = 0.78 ACRES = 3,163 M2

CORNER CUT 8 M2 (4M x 4M)

NET AREA 3,155 M2 [33,960 SF]

|                                                                                                         | PERMITTED / REQUIRED                                                                                                | PROJ                                | IECT SPECIFIEC (PROPOSED)                                                                   |
|---------------------------------------------------------------------------------------------------------|---------------------------------------------------------------------------------------------------------------------|-------------------------------------|---------------------------------------------------------------------------------------------|
| MIN. LOT SIZE                                                                                           | 50M (W) X 35M (D)                                                                                                   | 71.9N                               | (W) X 45.1M42M (D)                                                                          |
| DENSITY (MAX)                                                                                           | FAR 0.60 + 0.1 AMENITY                                                                                              | FAR                                 | 0.60 (1891.61 M2 / 3,155 M2) [20,361 SF / 33,960 SF]                                        |
| LOT COVERAGE                                                                                            | 40% MAX FOR BUILDINGS                                                                                               | 35.8%                               | (1,128.2 M2 / 3,155 M2) [12,144 SF / 33,960 SF]                                             |
| LOT IMPERMEABLE:                                                                                        | 65% MAX NON-POROUS                                                                                                  | 57.6%                               | (1,817.5 M2 / 3,155 M2) * SEE L1-02 FOR OVERLAY                                             |
|                                                                                                         | 25% MIN. LIVE PLANTS                                                                                                | 27.2%                               | 6 (857.8 M2 / 3,155 M2) * SEE L1-02 FOR OVERLAY                                             |
| YARD SETBACKS<br>FRONT (W) (LEDWAY)<br>SIDE (N) (GRANVILLE)<br>SIDE (S)<br>REAR (E)                     | 6.0 M (19.66] MIN.<br>6.0 M (19.66] MIN<br>3.0 M (9.64] MIN<br>3.0 M (9.84] MIN                                     | 4.56N<br>6.02N<br>6.88N             | 1 [19.85]<br>1 [14.96]<br>1 [19.75]<br>172.57] AT BUILDING 5<br>M [35.10] AT BUILDING 1     |
| YARD PROJECTIONS:<br>PRINCIPAL BLDG.<br>BAY WINDOWS<br>BALCONIES<br>PEROOLAS, ETC.<br>ELECTRICAL CLOSET | 1.5 M MAX FRONT YARD<br>1.0 M FRONT, 0.6 M REAR<br>1.5 M, BUT NOT AT SIDE<br>BY CASE<br>0.6 M MAX, BUT NOT AT FRONT | N/A<br>N/A<br>1.48N<br>N/A<br>0.6 M |                                                                                             |
| BUILDING HEIGHT MAX                                                                                     | MAX: 12 M/ 3-STOREY                                                                                                 | 8.921                               | M - 3-STOREY (BUILDING 1 & 2)<br>M - 2-STOREY (BUILDING 3)<br>M - 2-STOREY (BUILDING 4 & 5) |
| FLOOD PLAIN C.L.                                                                                        | TOP OF HABITABLE FLOOR AT 0.3 M<br>MIN. ABOVE HIGHEST ROAD CROWN                                                    |                                     | FCL AT 1.63 M (5.35 FT)<br>D CROWN IS 1.33 M)                                               |