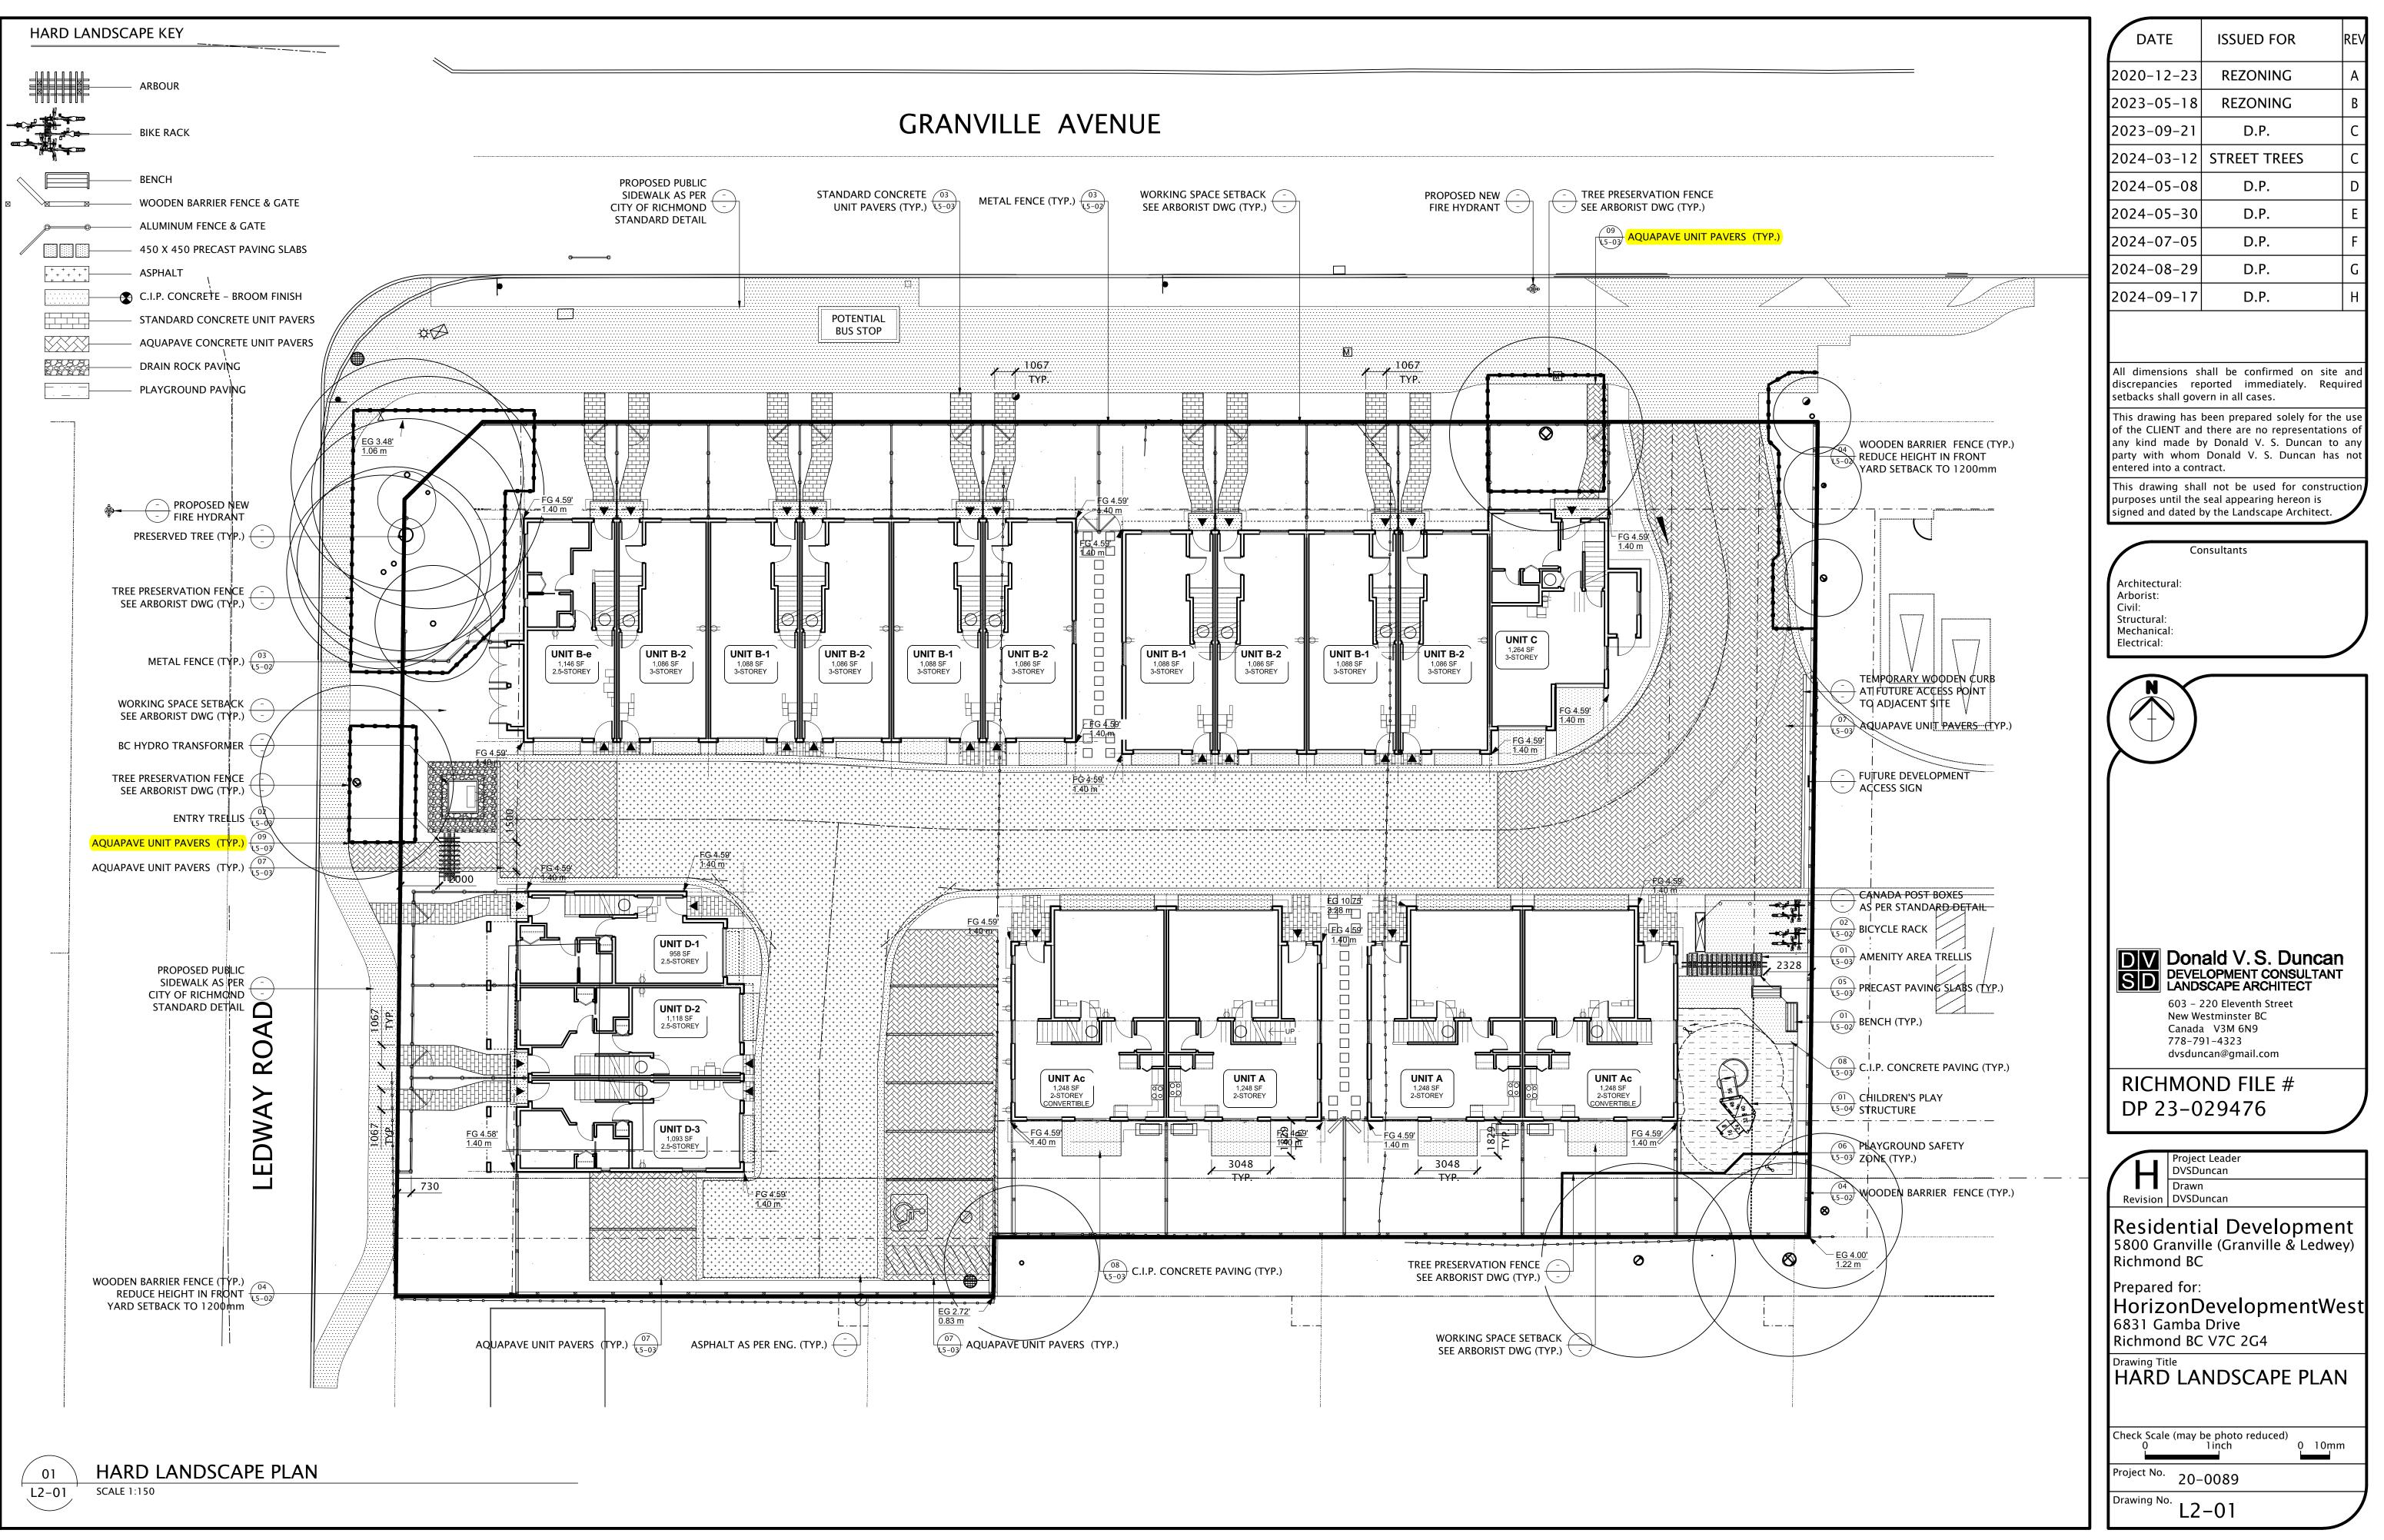

Donald Duncan, of Donald V.S. Duncan Development Consultant Landscape Architect, with the aid of another visual presentation, briefed the Panel on the main landscape features of the project, noting the following:

- existing trees that have been identified for retention include, among others, a group
  of on-site trees at the corner of Granville Avenue and Ledway Road, a cherry tree
  along Ledway Road, a tree adjacent to the subject site's driveway entry off
  Granville Avenue, and some trees on the adjacent property to the south;
- the proposed frontage planting consists of different types of plant materials with a variety of textures and colours to provide visual interest to pedestrians passing by;
- the proposed interior planting includes, among others, small trees and shrubs, and shade tolerant groundcovers;

- the proposed common outdoor amenity includes, among others, a children's play area with a play structure that provides multiple play opportunities, an adult seating area, a mail kiosk, and bicycle parking;
- landscaping along the rear of the site includes, among others, small trees, significant lawn areas and evergreen hedges;
- a pedestrian pathway with entry trellis is proposed off Ledway Road; and
- permeable pavers are proposed on portions of the drive aisle, including at the driveway entrance, residents' and visitors' surface parking stalls, and the pedestrian entry off Ledway Road.

## HARD LANDSCAPE KEY

BOLS REAS APE PLAN **APE DETAILS** APE DETAILS APE DETAILS

WOODEN BARRIER FENCE & GATE

ALUMINUM FENCE & GATE

450 X 450 PRECAST PAVING SLABS

C.I.P. CONCRETE – BROOM FINISH

STANDARD CONCRETE UNIT PAVERS

AQUAPAVE CONCRETE UNIT PAVERS

DRAIN ROCK PAVING

PLAYGROUND PAVING

| ISSUED FOR   | REV                                                                                  |
|--------------|--------------------------------------------------------------------------------------|
| REZONING     | Α                                                                                    |
| REZONING     | В                                                                                    |
| D.P.         | С                                                                                    |
| STREET TREES | С                                                                                    |
| D.P.         | D                                                                                    |
| D.P.         | E                                                                                    |
| D.P.         | F                                                                                    |
| D.P.         | G                                                                                    |
| D.P.         | Н                                                                                    |
|              | REZONING<br>REZONING<br>D.P.<br>STREET TREES<br>D.P.<br>D.P.<br>D.P.<br>D.P.<br>D.P. |