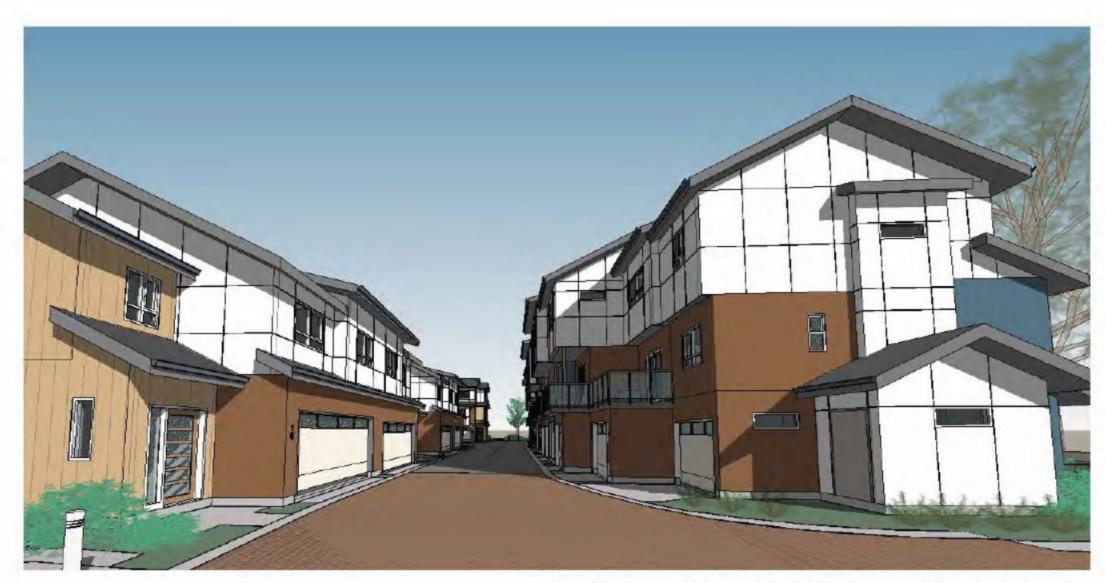

the proposed site layout and design of the townhouse buildings fit well with the existing surrounding housing context which predominantly consists of two-storey single-family dwellings;

- the proposed exterior cladding materials and colours for the townhouse buildings are consistent with the residential character of the proposed development;
- the adjacent single-detached dwellings to the east of the subject site have redevelopment potential for a townhouse development;
- the proposed vehicular entry to the subject site is from Granville Avenue to avoid
  traffic congestion on Ledway Road and is intended to provide shared access to the properties to the east should they redevelop in the future;
- the existing bus stop on Granville Avenue immediately adjacent to the north of the subject site will be retained;
- a T-shaped central drive aisle is proposed in the subject site to allow for adequate manoeuvring space for vehicles including fire and garbage trucks;
- the size of the proposed common outdoor amenity at the southeast corner of the site exceeds the minimum requirement and has the potential to be consolidated with the common outdoor amenity space of the adjacent properties to the east should they redevelop in the future;
- resident parking is provided mainly in the garages of townhouse units while some units are provided with outdoor surface parking stalls; and
- two convertible units are proposed at the two-storey duplex buildings at the rear of the subject site.

## PERSPECTIVE IMAGE - PEDESTRIAN VIEW DRIVE AISLE LOOKING WEST