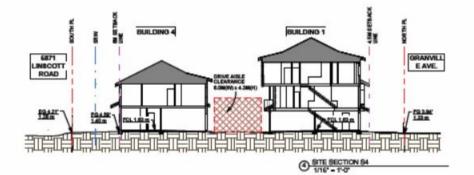

#### **ZONING SUMMARY**

VARIANCE REQUESTED

Richmond Zoning and Development Bylaw No. 8500

LOT ZONING: RTL4 PROPOSED (CURRENTLY: RS1/E) USES: LOW DENSITY TOWNHOUSES

LOT SIZE: GROSS AREA 34,046 SF = 0.78 ACRES = 3,163 M2

CORNER CUT 8 M2 (4M x 4M)

NET AREA 3,155 M2 [33,960 SF]

|                                                                                                         | PERMITTED / REQUIRED                                                                                                | PROJ                                | IECT SPECIFIEC (PROPOSED)                                                                   |
|---------------------------------------------------------------------------------------------------------|---------------------------------------------------------------------------------------------------------------------|-------------------------------------|---------------------------------------------------------------------------------------------|
| MIN. LOT SIZE                                                                                           | 50M (W) X 35M (D)                                                                                                   | 71.9N                               | (W) X 45.1M42M (D)                                                                          |
| DENSITY (MAX)                                                                                           | FAR 0.60 + 0.1 AMENITY                                                                                              | FAR                                 | 0.60 (1891.61 M2 / 3,155 M2) [20,361 SF / 33,960 SF]                                        |
| LOT COVERAGE                                                                                            | 40% MAX FOR BUILDINGS                                                                                               | 35.8%                               | (1,128.2 M2 / 3,155 M2) [12,144 SF / 33,960 SF]                                             |
| LOT IMPERMEABLE:                                                                                        | 65% MAX NON-POROUS                                                                                                  | 57.6%                               | (1,817.5 M2 / 3,155 M2) * SEE L1-02 FOR OVERLAY                                             |
|                                                                                                         | 25% MIN. LIVE PLANTS                                                                                                | 27.2%                               | 6 (857.8 M2 / 3,155 M2) * SEE L1-02 FOR OVERLAY                                             |
| YARD SETBACKS<br>FRONT (W) (LEDWAY)<br>SIDE (N) (GRANVILLE)<br>SIDE (S)<br>REAR (E)                     | 6.0 M (19.66] MIN.<br>6.0 M (19.66] MIN<br>3.0 M (9.64] MIN<br>3.0 M (9.84] MIN                                     | 4.56N<br>6.02N<br>6.88N             | 1 [19.85]<br>1 [14.96]<br>1 [19.75]<br>172.57] AT BUILDING 5<br>M [35.10] AT BUILDING 1     |
| YARD PROJECTIONS:<br>PRINCIPAL BLDG.<br>BAY WINDOWS<br>BALCONIES<br>PEROOLAS, ETC.<br>ELECTRICAL CLOSET | 1.5 M MAX FRONT YARD<br>1.0 M FRONT, 0.6 M REAR<br>1.5 M, BUT NOT AT SIDE<br>BY CASE<br>0.6 M MAX, BUT NOT AT FRONT | N/A<br>N/A<br>1.48N<br>N/A<br>0.6 M |                                                                                             |
| BUILDING HEIGHT MAX                                                                                     | MAX: 12 M/ 3-STOREY                                                                                                 | 8.921                               | M - 3-STOREY (BUILDING 1 & 2)<br>M - 2-STOREY (BUILDING 3)<br>M - 2-STOREY (BUILDING 4 & 5) |
| FLOOD PLAIN C.L.                                                                                        | TOP OF HABITABLE FLOOR AT 0.3 M<br>MIN. ABOVE HIGHEST ROAD CROWN                                                    |                                     | FCL AT 1.63 M (5.35 FT)<br>D CROWN IS 1.33 M)                                               |