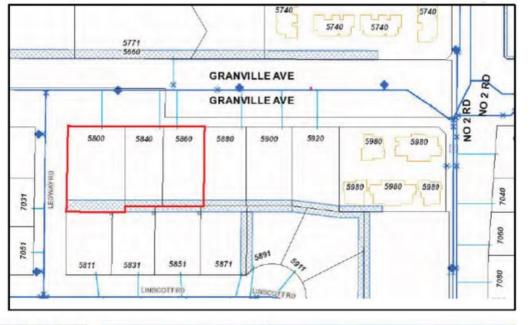

## 1. DEVELOPMENT PERMIT 23-029476 (REDMS No. 7799954)

APPLICANT: Interface Architecture Inc.

PROPERTY LOCATION: 5800, 5840, 5860 Granville Avenue

INTENT OF PERMIT:

- 1. Permit the construction of 18 townhouse units at 5800, 5840, 5860 Granville Avenue on a site zoned "Low Density Townhouses (RTL4)"; and
- 2. Vary the provisions of Richmond Zoning Bylaw 8500 to:
  - (a) reduce the minimum exterior side yard (north yard) from 6.0 m to 4.5 m.
  - (b) permit an electrical closet projection of 0.6 m into the front yard (west yard).

the proposed site layout and design of the townhouse buildings fit well with the existing surrounding housing context which predominantly consists of two-storey single-family dwellings;

- the proposed exterior cladding materials and colours for the townhouse buildings are consistent with the residential character of the proposed development;
- the adjacent single-detached dwellings to the east of the subject site have redevelopment potential for a townhouse development;
- the proposed vehicular entry to the subject site is from Granville Avenue to avoid
  traffic congestion on Ledway Road and is intended to provide shared access to the properties to the east should they redevelop in the future;
- the existing bus stop on Granville Avenue immediately adjacent to the north of the subject site will be retained;
- a T-shaped central drive aisle is proposed in the subject site to allow for adequate manoeuvring space for vehicles including fire and garbage trucks;
- the size of the proposed common outdoor amenity at the southeast corner of the site exceeds the minimum requirement and has the potential to be consolidated with the common outdoor amenity space of the adjacent properties to the east should they redevelop in the future;
- resident parking is provided mainly in the garages of townhouse units while some units are provided with outdoor surface parking stalls; and
- two convertible units are proposed at the two-storey duplex buildings at the rear of the subject site.