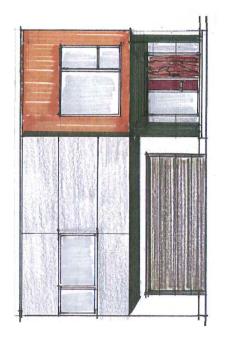

#### Applicant's Comments

Jim Toy, False Creek Design Group, with the aid of a visual presentation (attached to and forming part of these Minutes as <u>Schedule 2</u>), provided background information on the proposed development, noting that (i) the proposed single family home is designed to minimize the impact to its surrounding single-family neighbourhood, (ii) the massing is broken down through using varied materials and colours and altering the setbacks, (ii) the proposed height of the single-detached dwelling is 7.5 meters, which is lower than the permitted height under the Land Use Contract for the subject site and RS1/E zoning, and (iii) window openings are designed to minimize overlook into the adjacent side yards.