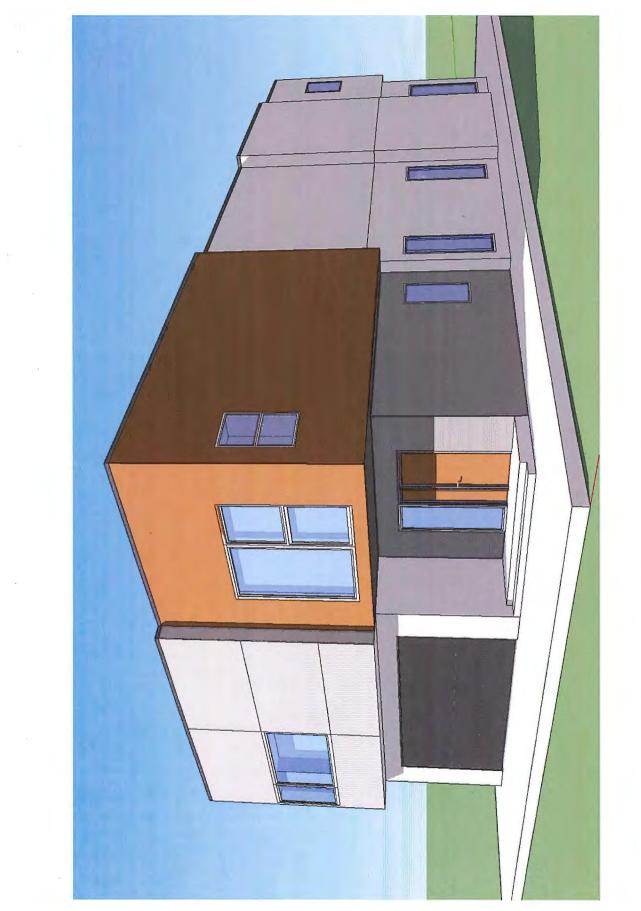

#### Applicant's Comments

Jim Toy, False Creek Design Group, with the aid of a visual presentation (attached to and forming part of these Minutes as <u>Schedule 2</u>), provided background information on the proposed development, noting that (i) the proposed single family home is designed to minimize the impact to its surrounding single-family neighbourhood, (ii) the massing is broken down through using varied materials and colours and altering the setbacks, (ii) the proposed height of the single-detached dwelling is 7.5 meters, which is lower than the permitted height under the Land Use Contract for the subject site and RS1/E zoning, and (iii) window openings are designed to minimize overlook into the adjacent side yards.

Keith Ross, K.R. Ross and Associates Landscape Architects, noted that (i) the proposed contemporary style of landscaping of the front yard matches the architecture of the proposed single-family dwelling, (ii) the front yard is landscaped with a mixture of materials, (iii) two new trees will be added in the front yard, (iii) existing trees in the rear yard are proposed to be retained and protected, (iv) the existing 6-foot high cedar fences are proposed to be retained in the rear and replaced in the north and south sides, (v) a 4-foot Hicks Yew hedging will replace the existing hedges in the front yard, and (vi) a concrete walkway at the south side connects the front yard to the rear yard of the proposed development.