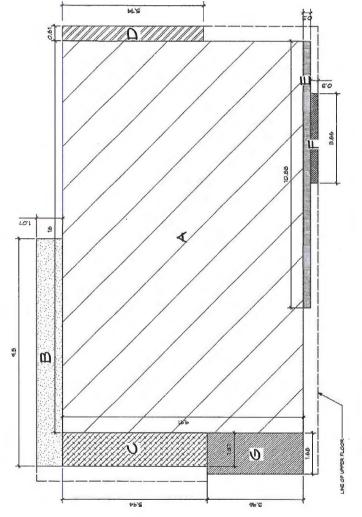

# 11400 KINGFISHER DRIVE DV 15-718208

|               | LOT COVERAGE CALCULATIONS |
|---------------|---------------------------|
| 16M X 4.41M   | 158,56 SQM                |
| ME'S X MLO'I  | A.G.S. SOM                |
| 1.91M X 9.94M | 2.14 5CM                  |
| 5.74M X O.61M | 9.53 SQM                  |
| 10.08M X 0.3M | 9.26 SQM                  |
| 8.66M X 0.9M  | MOS POIL                  |
| 3.46M X 1.62M | 6.65 SGM                  |
| TOTAL AREA:   | 191.18 SQM                |

1) LOT COVERAGE PLAN

Edente de la contraction de la

2) EXISTING STREETSCAPE IMAGE

-

1 CCALE: 1:50

SPATIAL CALCULATIONS WALL AREA LIMITING DISTANCE TERMITTED OPENINGS 4.08 5.00 (1%) PROPOSED OPENINGS 8.50 5.00 (1%)