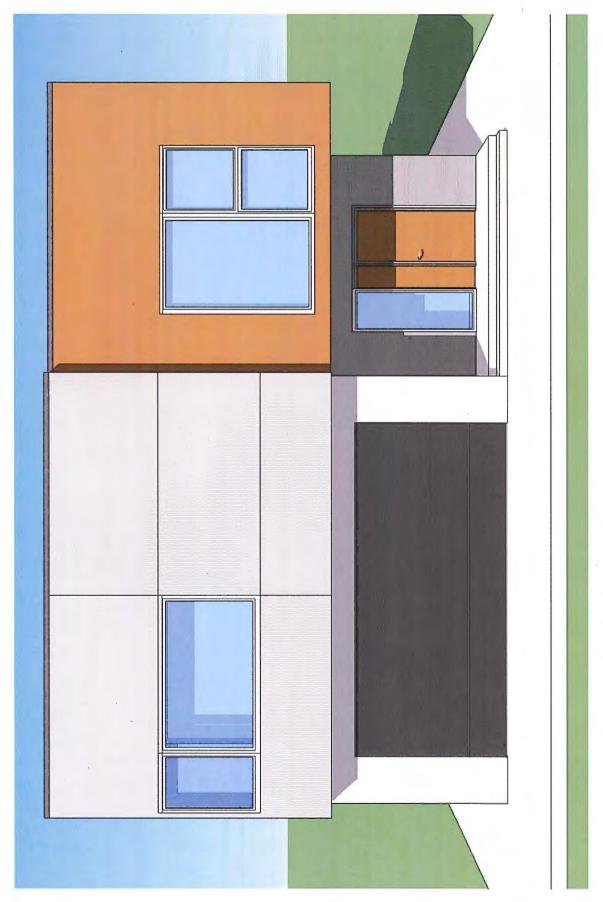

#### Applicant's Comments

Jim Toy, False Creek Design Group, with the aid of a visual presentation (attached to and forming part of these Minutes as <u>Schedule 2</u>), provided background information on the proposed development, noting that (i) the proposed single family home is designed to minimize the impact to its surrounding single-family neighbourhood, (ii) the massing is broken down through using varied materials and colours and altering the setbacks, (ii) the proposed height of the single-detached dwelling is 7.5 meters, which is lower than the permitted height under the Land Use Contract for the subject site and RS1/E zoning, and (iii) window openings are designed to minimize overlook into the adjacent side yards.

Keith Ross, K.R. Ross and Associates Landscape Architects, noted that (i) the proposed contemporary style of landscaping of the front yard matches the architecture of the proposed single-family dwelling, (ii) the front yard is landscaped with a mixture of materials, (iii) two new trees will be added in the front yard, (iii) existing trees in the rear yard are proposed to be retained and protected, (iv) the existing 6-foot high cedar fences are proposed to be retained in the rear and replaced in the north and south sides, (v) a 4-foot Hicks Yew hedging will replace the existing hedges in the front yard, and (vi) a concrete walkway at the south side connects the front yard to the rear yard of the proposed development.