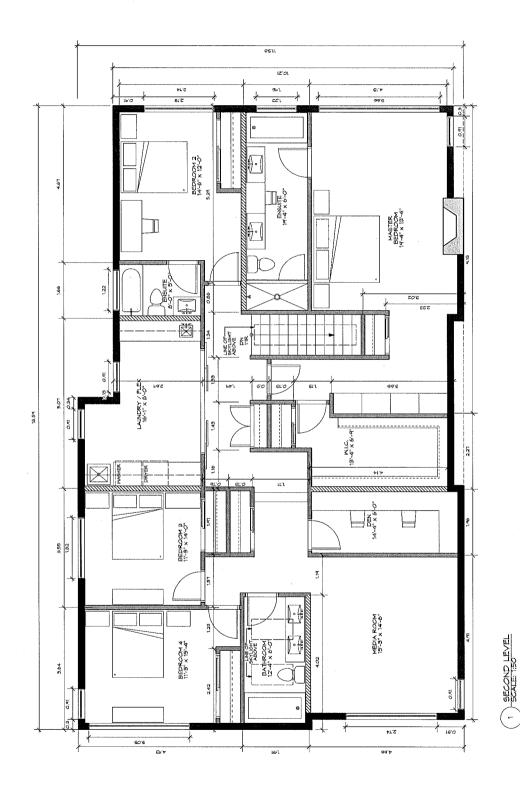

#### 1. Development Permit 10-521415 (REDMS No. 4707564)

APPLICANT: Matthew Cheng Architect Inc.

PROPERTY LOCATION: 6551 Williams Road (formerly 6511/6531 and 6551/6553 Williams Road)

INTENT OF PERMIT:

- 1. Permit the construction of 13 townhouse units at 6551 Williams Road (formerly 6511/6531 and 6551/6553 Williams Road) on a site zoned "Low Density Townhouses (RTL3)"; and
- 2. Vary the provisions of Richmond Zoning Bylaw 8500 to permit seven (7) small car parking spaces.

# **Applicant's Comments**

Matthew Cheng, Matthew Cheng Architect Inc., provided background information on the proposed development and highlighted the following:

- the proposed 13-unit townhouse development consists of two buildings at the front (along Williams Road) and three pairs of two-storey duplexes at the rear;
- the end unit of the east building (Building B) along Williams Road adjacent to the single-family homes to the east is stepped down from three to two storeys;
- the proposed development is designed to match the scale of its single-family neighbourhood;
- the proposed heritage colours and exterior cladding materials such as fiber cement siding, shingles and bricks are consistent with the character of the existing neighbourhood;
- the increased 6-meter rear yard setback provides a generous outdoor space for the rear units;
- two trees in the front yard and one tree located on the adjacent property to the north are proposed to be retained; a portion of the rear yard of two units fronting the retained tree, on the neighbouring property to the north, will be stepped down by approximately two feet to provide usable outdoor space and protection to the tree's root system;
- a parking variance is requested by the applicant to allow one small car stall in each of the seven side-by-side double car garages;
- all indoor residential garages are provided with electric vehicle charging receptacles;
- the project is designed to achieve EnerGuide 82 rating and includes pre-ducting for solar hot water heating;
- sustainability and aging-in-place features are incorporated into the project; and
- one convertible unit is provided for the townhouse development.

David Rose, PD Group Landscape Architecture Ltd., briefed the Panel on the proposed landscaping, noting that (i) a 12-inch high retaining wall and two landscape steps are provided to create a sunken area to protect the tree located on the adjacent property to the north, (ii) columnar trees will be planted along the side property lines, (iii) the front yards of front units and the rear yards of the back units are fully landscaped, (iv) permeable paving surface treatment is introduced on the entrance driveway, internal drive aisle and visitor parking, (v) compacted gravel pathway is provided between buildings, (vi) landscaping is incorporated on the internal drive aisle, (vii) the proposed entrance to the driveway is skewed to provide a small landscape area for soft entry into the townhouse development, and (viii) the outdoor amenity space provides for play equipment for toddlers, resilient surface paving, seating, and lawn areas.