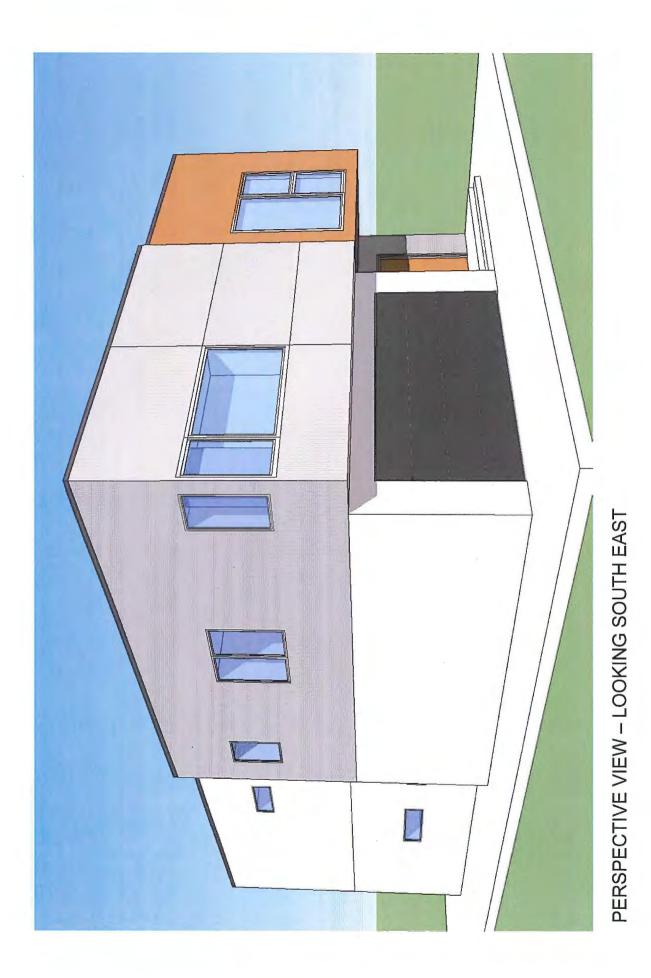

#### Applicant's Comments

Jim Toy, False Creek Design Group, with the aid of a visual presentation (attached to and forming part of these Minutes as <u>Schedule 2</u>), provided background information on the proposed development, noting that (i) the proposed single family home is designed to minimize the impact to its surrounding single-family neighbourhood, (ii) the massing is broken down through using varied materials and colours and altering the setbacks, (ii) the proposed height of the single-detached dwelling is 7.5 meters, which is lower than the permitted height under the Land Use Contract for the subject site and RS1/E zoning, and (iii) window openings are designed to minimize overlook into the adjacent side yards.

Keith Ross, K.R. Ross and Associates Landscape Architects, noted that (i) the proposed contemporary style of landscaping of the front yard matches the architecture of the proposed single-family dwelling, (ii) the front yard is landscaped with a mixture of materials, (iii) two new trees will be added in the front yard, (iii) existing trees in the rear yard are proposed to be retained and protected, (iv) the existing 6-foot high cedar fences are proposed to be retained in the rear and replaced in the north and south sides, (v) a 4-foot Hicks Yew hedging will replace the existing hedges in the front yard, and (vi) a concrete walkway at the south side connects the front yard to the rear yard of the proposed development.