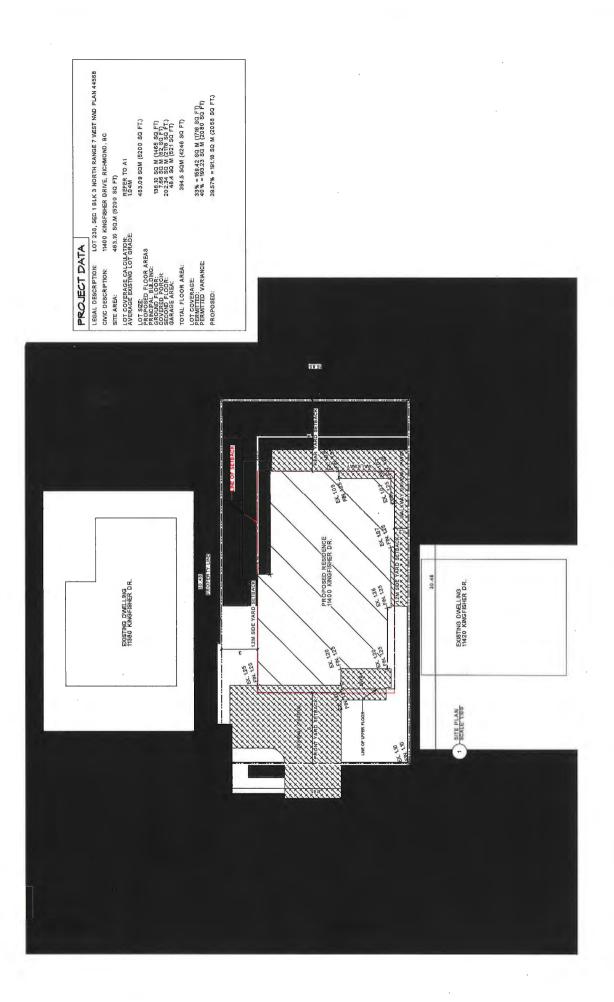

#### 2. Development Variance 15-718208 (REDMS No. 5089208)

APPLICANT: James and Sonal Leung

PROPERTY LOCATION: 11400 Kingfisher Drive

INTENT OF PERMIT:

Vary the maximum lot coverage permitted under "Land Use Contract (006) Bylaw No. 2938" from 33% to 40% to permit the construction of a new two-storey single detached dwelling at 11400 Kingfisher Drive.

#### Applicant's Comments

Jim Toy, False Creek Design Group, with the aid of a visual presentation (attached to and forming part of these Minutes as <u>Schedule 2</u>), provided background information on the proposed development, noting that (i) the proposed single family home is designed to minimize the impact to its surrounding single-family neighbourhood, (ii) the massing is broken down through using varied materials and colours and altering the setbacks, (ii) the proposed height of the single-detached dwelling is 7.5 meters, which is lower than the permitted height under the Land Use Contract for the subject site and RS1/E zoning, and (iii) window openings are designed to minimize overlook into the adjacent side yards.

# 11400 KINGFISHER DRIVE DV 15-718208

|               | LOT COVERAGE CALCULATIONS |
|---------------|---------------------------|
| 16M X 4.41M   | 158,56 SQM                |
| ME'S X MLO'I  | A.G.S. SOM                |
| 1.91M X 9.94M | 2.14 5CM                  |
| 5.74M X O.61M | 9.53 SQM                  |
| 10.08M X 0.3M | 9.26 SQM                  |
| 8.66M X 0.9M  | MOS POIL                  |
| 3.46M X 1.62M | 6.65 SGM                  |
| TOTAL AREA:   | 191.18 SQM                |