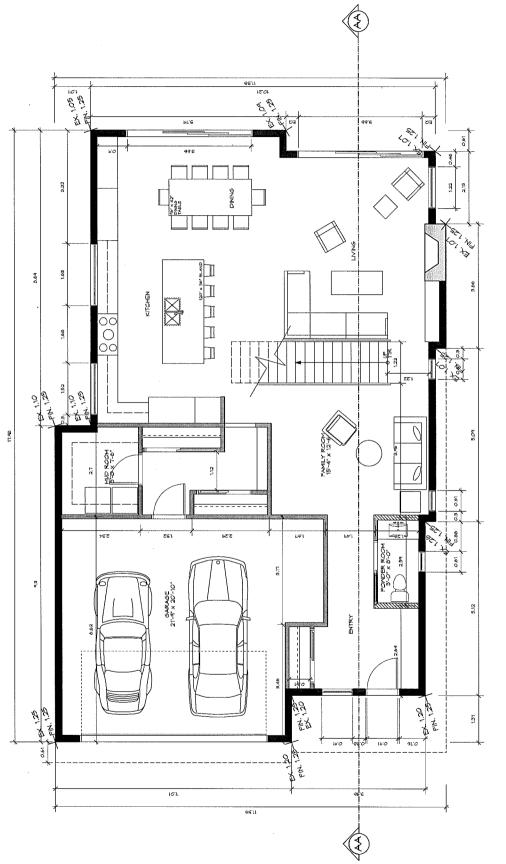

# **Applicant's Comments**

Matthew Cheng, Matthew Cheng Architect Inc., provided background information on the proposed development and highlighted the following:

- the proposed 13-unit townhouse development consists of two buildings at the front (along Williams Road) and three pairs of two-storey duplexes at the rear;
- the end unit of the east building (Building B) along Williams Road adjacent to the single-family homes to the east is stepped down from three to two storeys;
- the proposed development is designed to match the scale of its single-family neighbourhood;
- the proposed heritage colours and exterior cladding materials such as fiber cement siding, shingles and bricks are consistent with the character of the existing neighbourhood;
- the increased 6-meter rear yard setback provides a generous outdoor space for the rear units;
- two trees in the front yard and one tree located on the adjacent property to the north are proposed to be retained; a portion of the rear yard of two units fronting the retained tree, on the neighbouring property to the north, will be stepped down by approximately two feet to provide usable outdoor space and protection to the tree's root system;
- a parking variance is requested by the applicant to allow one small car stall in each of the seven side-by-side double car garages;
- all indoor residential garages are provided with electric vehicle charging receptacles;
- the project is designed to achieve EnerGuide 82 rating and includes pre-ducting for solar hot water heating;
- sustainability and aging-in-place features are incorporated into the project; and
- one convertible unit is provided for the townhouse development.

David Rose, PD Group Landscape Architecture Ltd., briefed the Panel on the proposed landscaping, noting that (i) a 12-inch high retaining wall and two landscape steps are provided to create a sunken area to protect the tree located on the adjacent property to the north, (ii) columnar trees will be planted along the side property lines, (iii) the front yards of front units and the rear yards of the back units are fully landscaped, (iv) permeable paving surface treatment is introduced on the entrance driveway, internal drive aisle and visitor parking, (v) compacted gravel pathway is provided between buildings, (vi) landscaping is incorporated on the internal drive aisle, (vii) the proposed entrance to the driveway is skewed to provide a small landscape area for soft entry into the townhouse development, and (viii) the outdoor amenity space provides for play equipment for toddlers, resilient surface paving, seating, and lawn areas.