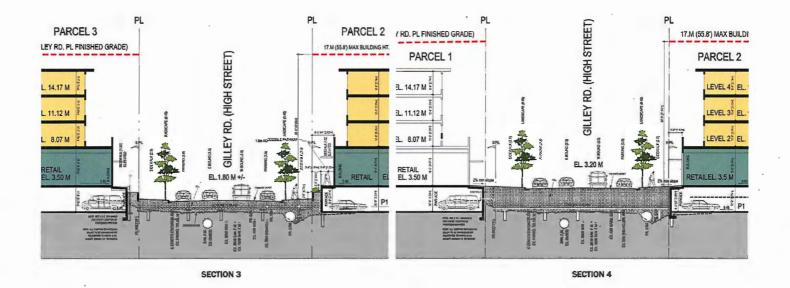

### **Applicant's Comments**

Dana Westermark, Oris Consulting Ltd., provided background information on Oris' Parcels 2 and 3 project, noting that (i) three affordable housing units will be provided in lieu of the affordable housing cash contributions for both Parcels 2 and 3, (ii) a geo-exchange system will be introduced for heating, cooling and recirculation of waste energy in the two buildings in Parcels 2 and 3, (iii) the shared partially below-grade parkade for Parcels 2 and 3 will be accessed from the north side of Parcel 3 off the future New Road, (iv) the interim New Road will extend eastward and ultimately connect to Smith Crescent, and (v) Gilley Road will be raised by up to 8 feet.

- raising the habitable space for the proposed development to a new floodplain level resulted in interim and future conditions and challenges in the project;
- proposed parkades for Parcels 2 and 3 are partially below-grade and will be connected;
- the loading space and fire access are temporarily located on Gilley Road but the loading space will be relocated as part of future developments;
- Gilley Road will be reconstructed to create a High Street with retail spaces facing the road;
- high quality materials will be used for the two buildings in Parcels 2 and 3 which are differentiated through the use of different colours and types of building materials;
- a 2.5-meter grade change at the corner of Gilley Road and Westminster Highway has been addressed through appropriate architectural and landscaping treatments;
- the entrance to the shared underground parkade, vehicle drop-off and pick-up area for residents and loading are proposed to be provided on the north elevation of Parcel 3 which is facing the future New Road; and
- the proposed north-south greenway at the eastern side of the subject site provides a significant pedestrian link within the project.