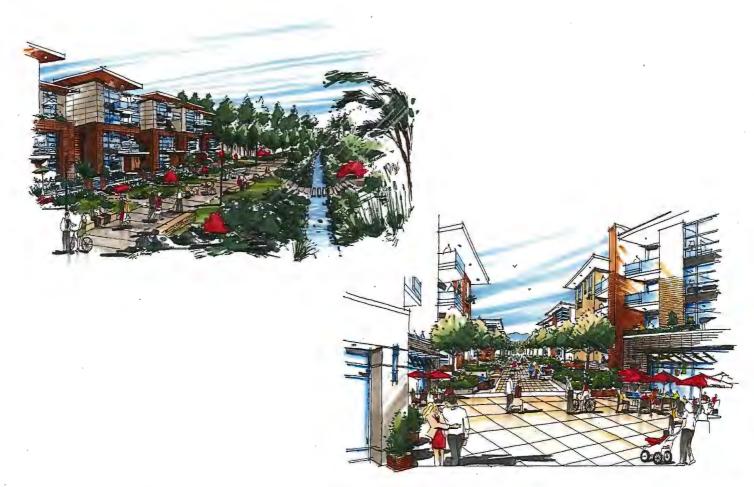

- raising the habitable space for the proposed development to a new floodplain level resulted in interim and future conditions and challenges in the project;
- proposed parkades for Parcels 2 and 3 are partially below-grade and will be connected;
- the loading space and fire access are temporarily located on Gilley Road but the loading space will be relocated as part of future developments;
- Gilley Road will be reconstructed to create a High Street with retail spaces facing the road;
- high quality materials will be used for the two buildings in Parcels 2 and 3 which are differentiated through the use of different colours and types of building materials;
- a 2.5-meter grade change at the corner of Gilley Road and Westminster Highway has been addressed through appropriate architectural and landscaping treatments;
- the entrance to the shared underground parkade, vehicle drop-off and pick-up area for residents and loading are proposed to be provided on the north elevation of Parcel 3 which is facing the future New Road; and
- the proposed north-south greenway at the eastern side of the subject site provides a significant pedestrian link within the project.

Doug Shearer, Hapa Collaborative, noted the main landscaping features for Parcels 2 and 3 and stated the following:

- the landscape design rationale for Parcels 2 and 3 is to revitalize the Hamilton Area and create a vibrant and accessible landscape;
- the two buildings in Parcels 2 and 3 enclose a landscaped central courtyard with shared uses for both parcels and specific uses for each parcel;
- the publicly accessible north-south greenway and the semi-private east-west pathway between the two parcels enhance pedestrian connectivity within the project;
- the proposed landscaping defines the public, semi-private and private spaces in the project;
- Parcels 2 and 3 provide opportunities for residents to gather, play and socialize;
- wide and heavily landscaped terraces provide a buffer to Westminster Highway and an attractive transition to the adjacent streetscape;
- proposed landscaping for Gilley Road High Street includes feature paving and planting of new street trees;
- the High Street Plaza at the southwest corner of Parcel 2 is a place where people could gather and socialize and connects Gilley Road to the north-south greenway;
- a variety of conditions along Westminster Highway provide diversity on the west elevation of the project;
- a secure walkway on the west side of the building in Parcel 3 is provided as an amenity for residents; and
- amenities in the south courtyard for Parcel 3 include, among others, community garden plots, garden shed, seating benches, a gazebo, and a separate private area dedicated for memory ward residents.