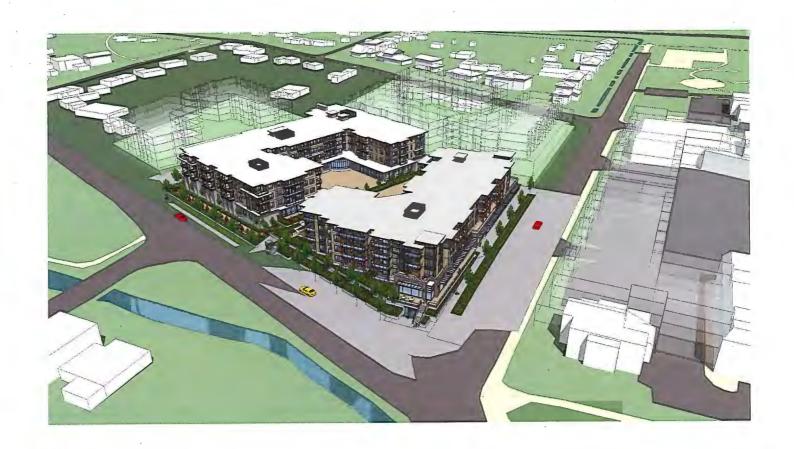

### **Applicant's Comments**

Dana Westermark, Oris Consulting Ltd., provided background information on Oris' Parcels 2 and 3 project, noting that (i) three affordable housing units will be provided in lieu of the affordable housing cash contributions for both Parcels 2 and 3, (ii) a geo-exchange system will be introduced for heating, cooling and recirculation of waste energy in the two buildings in Parcels 2 and 3, (iii) the shared partially below-grade parkade for Parcels 2 and 3 will be accessed from the north side of Parcel 3 off the future New Road, (iv) the interim New Road will extend eastward and ultimately connect to Smith Crescent, and (v) Gilley Road will be raised by up to 8 feet.

- raising the habitable space for the proposed development to a new floodplain level resulted in interim and future conditions and challenges in the project;
- proposed parkades for Parcels 2 and 3 are partially below-grade and will be connected;
- the loading space and fire access are temporarily located on Gilley Road but the loading space will be relocated as part of future developments;
- Gilley Road will be reconstructed to create a High Street with retail spaces facing the road;
- high quality materials will be used for the two buildings in Parcels 2 and 3 which are differentiated through the use of different colours and types of building materials;
- a 2.5-meter grade change at the corner of Gilley Road and Westminster Highway has been addressed through appropriate architectural and landscaping treatments;
- the entrance to the shared underground parkade, vehicle drop-off and pick-up area for residents and loading are proposed to be provided on the north elevation of Parcel 3 which is facing the future New Road; and
- the proposed north-south greenway at the eastern side of the subject site provides a significant pedestrian link within the project.