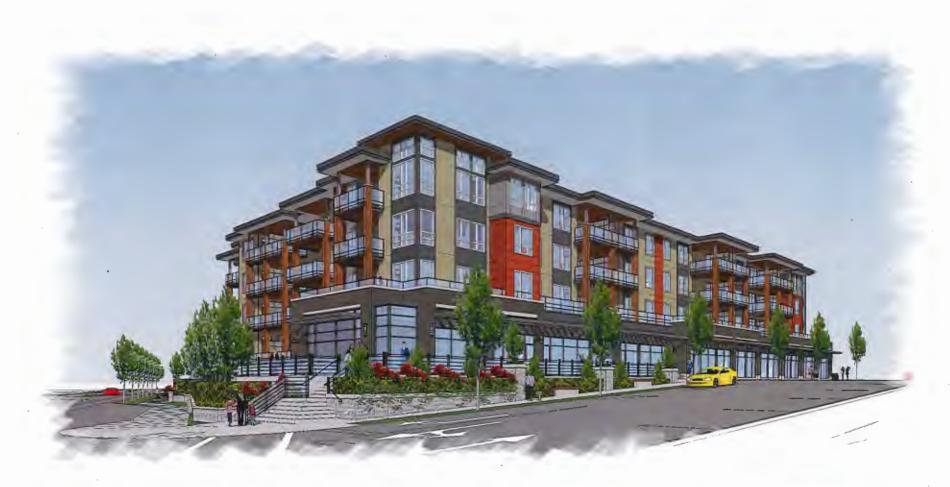

### **Applicant's Comments**

Dana Westermark, Oris Consulting Ltd., provided background information on Oris' Parcels 2 and 3 project, noting that (i) three affordable housing units will be provided in lieu of the affordable housing cash contributions for both Parcels 2 and 3, (ii) a geo-exchange system will be introduced for heating, cooling and recirculation of waste energy in the two buildings in Parcels 2 and 3, (iii) the shared partially below-grade parkade for Parcels 2 and 3 will be accessed from the north side of Parcel 3 off the future New Road, (iv) the interim New Road will extend eastward and ultimately connect to Smith Crescent, and (v) Gilley Road will be raised by up to 8 feet.

Keith Hemphill, Rositch Hemphill Architects, with the aid of a visual presentation (attached to and forming part of these Minutes as <u>Schedule 2</u>), provided an overview of Parcels 2 and 3 and highlighted the following:

- raising the habitable space for the proposed development to a new floodplain level resulted in interim and future conditions and challenges in the project;
- proposed parkades for Parcels 2 and 3 are partially below-grade and will be connected;
- the loading space and fire access are temporarily located on Gilley Road but the loading space will be relocated as part of future developments;
- Gilley Road will be reconstructed to create a High Street with retail spaces facing the road;
- high quality materials will be used for the two buildings in Parcels 2 and 3 which are differentiated through the use of different colours and types of building materials;
- a 2.5-meter grade change at the corner of Gilley Road and Westminster Highway has been addressed through appropriate architectural and landscaping treatments;
- the entrance to the shared underground parkade, vehicle drop-off and pick-up area for residents and loading are proposed to be provided on the north elevation of Parcel 3 which is facing the future New Road; and
- the proposed north-south greenway at the eastern side of the subject site provides a significant pedestrian link within the project.

Doug Shearer, Hapa Collaborative, noted the main landscaping features for Parcels 2 and 3 and stated the following:

- the landscape design rationale for Parcels 2 and 3 is to revitalize the Hamilton Area and create a vibrant and accessible landscape;
- the two buildings in Parcels 2 and 3 enclose a landscaped central courtyard with shared uses for both parcels and specific uses for each parcel;
- the publicly accessible north-south greenway and the semi-private east-west pathway between the two parcels enhance pedestrian connectivity within the project;
- the proposed landscaping defines the public, semi-private and private spaces in the project;
- Parcels 2 and 3 provide opportunities for residents to gather, play and socialize;
- wide and heavily landscaped terraces provide a buffer to Westminster Highway and an attractive transition to the adjacent streetscape;
- proposed landscaping for Gilley Road High Street includes feature paving and planting of new street trees;
- the High Street Plaza at the southwest corner of Parcel 2 is a place where people could gather and socialize and connects Gilley Road to the north-south greenway;
- a variety of conditions along Westminster Highway provide diversity on the west elevation of the project;
- a secure walkway on the west side of the building in Parcel 3 is provided as an amenity for residents; and
- amenities in the south courtyard for Parcel 3 include, among others, community garden plots, garden shed, seating benches, a gazebo, and a separate private area dedicated for memory ward residents.