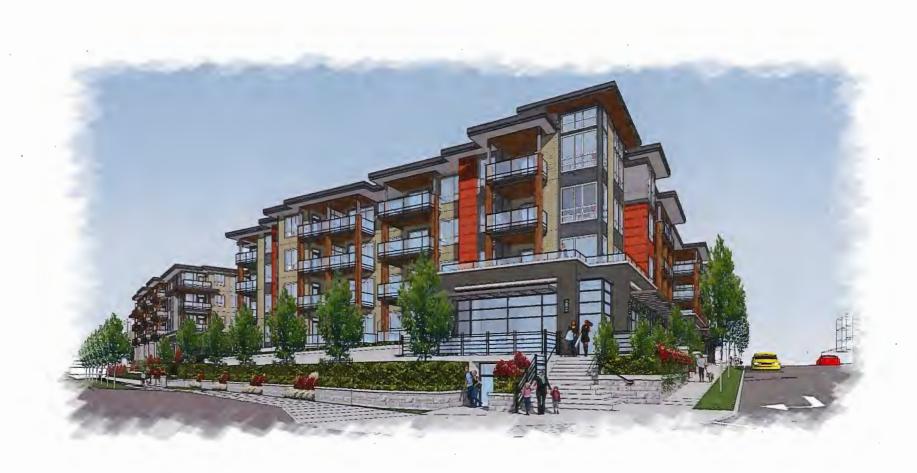

### **Applicant's Comments**

Dana Westermark, Oris Consulting Ltd., provided background information on Oris' Parcels 2 and 3 project, noting that (i) three affordable housing units will be provided in lieu of the affordable housing cash contributions for both Parcels 2 and 3, (ii) a geo-exchange system will be introduced for heating, cooling and recirculation of waste energy in the two buildings in Parcels 2 and 3, (iii) the shared partially below-grade parkade for Parcels 2 and 3 will be accessed from the north side of Parcel 3 off the future New Road, (iv) the interim New Road will extend eastward and ultimately connect to Smith Crescent, and (v) Gilley Road will be raised by up to 8 feet.

Keith Hemphill, Rositch Hemphill Architects, with the aid of a visual presentation (attached to and forming part of these Minutes as <u>Schedule 2</u>), provided an overview of Parcels 2 and 3 and highlighted the following:

- raising the habitable space for the proposed development to a new floodplain level resulted in interim and future conditions and challenges in the project;
- proposed parkades for Parcels 2 and 3 are partially below-grade and will be connected;
- the loading space and fire access are temporarily located on Gilley Road but the loading space will be relocated as part of future developments;
- Gilley Road will be reconstructed to create a High Street with retail spaces facing the road;
- high quality materials will be used for the two buildings in Parcels 2 and 3 which are differentiated through the use of different colours and types of building materials;
- a 2.5-meter grade change at the corner of Gilley Road and Westminster Highway has been addressed through appropriate architectural and landscaping treatments;
- the entrance to the shared underground parkade, vehicle drop-off and pick-up area for residents and loading are proposed to be provided on the north elevation of Parcel 3 which is facing the future New Road; and
- the proposed north-south greenway at the eastern side of the subject site provides a significant pedestrian link within the project.

Doug Shearer, Hapa Collaborative, noted the main landscaping features for Parcels 2 and 3 and stated the following:

- the landscape design rationale for Parcels 2 and 3 is to revitalize the Hamilton Area and create a vibrant and accessible landscape;
- the two buildings in Parcels 2 and 3 enclose a landscaped central courtyard with shared uses for both parcels and specific uses for each parcel;
- the publicly accessible north-south greenway and the semi-private east-west pathway between the two parcels enhance pedestrian connectivity within the project;
- the proposed landscaping defines the public, semi-private and private spaces in the project;
- Parcels 2 and 3 provide opportunities for residents to gather, play and socialize;
- wide and heavily landscaped terraces provide a buffer to Westminster Highway and an attractive transition to the adjacent streetscape;
- proposed landscaping for Gilley Road High Street includes feature paving and planting of new street trees;
- the High Street Plaza at the southwest corner of Parcel 2 is a place where people could gather and socialize and connects Gilley Road to the north-south greenway;
- a variety of conditions along Westminster Highway provide diversity on the west elevation of the project;
- a secure walkway on the west side of the building in Parcel 3 is provided as an amenity for residents; and
- amenities in the south courtyard for Parcel 3 include, among others, community garden plots, garden shed, seating benches, a gazebo, and a separate private area dedicated for memory ward residents.