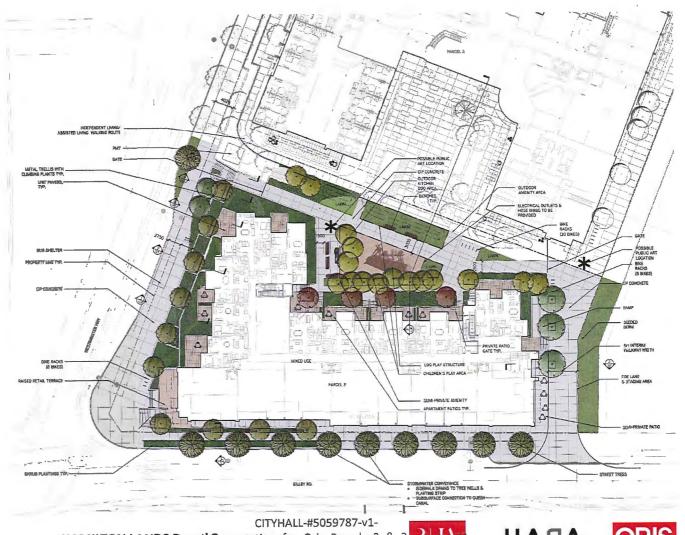

### **Applicant's Comments**

Dana Westermark, Oris Consulting Ltd., provided background information on Oris' Parcels 2 and 3 project, noting that (i) three affordable housing units will be provided in lieu of the affordable housing cash contributions for both Parcels 2 and 3, (ii) a geo-exchange system will be introduced for heating, cooling and recirculation of waste energy in the two buildings in Parcels 2 and 3, (iii) the shared partially below-grade parkade for Parcels 2 and 3 will be accessed from the north side of Parcel 3 off the future New Road, (iv) the interim New Road will extend eastward and ultimately connect to Smith Crescent, and (v) Gilley Road will be raised by up to 8 feet.

Keith Hemphill, Rositch Hemphill Architects, with the aid of a visual presentation (attached to and forming part of these Minutes as <u>Schedule 2</u>), provided an overview of Parcels 2 and 3 and highlighted the following:

- raising the habitable space for the proposed development to a new floodplain level resulted in interim and future conditions and challenges in the project;
- proposed parkades for Parcels 2 and 3 are partially below-grade and will be connected;
- the loading space and fire access are temporarily located on Gilley Road but the loading space will be relocated as part of future developments;
- Gilley Road will be reconstructed to create a High Street with retail spaces facing the road;
- high quality materials will be used for the two buildings in Parcels 2 and 3 which are differentiated through the use of different colours and types of building materials;
- a 2.5-meter grade change at the corner of Gilley Road and Westminster Highway has been addressed through appropriate architectural and landscaping treatments;
- the entrance to the shared underground parkade, vehicle drop-off and pick-up area for residents and loading are proposed to be provided on the north elevation of Parcel 3 which is facing the future New Road; and
- the proposed north-south greenway at the eastern side of the subject site provides a significant pedestrian link within the project.

Doug Shearer, Hapa Collaborative, noted the main landscaping features for Parcels 2 and 3 and stated the following:

- the landscape design rationale for Parcels 2 and 3 is to revitalize the Hamilton Area and create a vibrant and accessible landscape;
- the two buildings in Parcels 2 and 3 enclose a landscaped central courtyard with shared uses for both parcels and specific uses for each parcel;
- the publicly accessible north-south greenway and the semi-private east-west pathway between the two parcels enhance pedestrian connectivity within the project;
- the proposed landscaping defines the public, semi-private and private spaces in the project;
- Parcels 2 and 3 provide opportunities for residents to gather, play and socialize;
- wide and heavily landscaped terraces provide a buffer to Westminster Highway and an attractive transition to the adjacent streetscape;
- proposed landscaping for Gilley Road High Street includes feature paving and planting of new street trees;
- the High Street Plaza at the southwest corner of Parcel 2 is a place where people could gather and socialize and connects Gilley Road to the north-south greenway;
- a variety of conditions along Westminster Highway provide diversity on the west elevation of the project;
- a secure walkway on the west side of the building in Parcel 3 is provided as an amenity for residents; and
- amenities in the south courtyard for Parcel 3 include, among others, community garden plots, garden shed, seating benches, a gazebo, and a separate private area dedicated for memory ward residents.