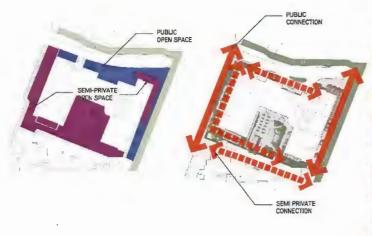

Doug Shearer, Hapa Collaborative, noted the main landscaping features for Parcels 2 and 3 and stated the following:

- the landscape design rationale for Parcels 2 and 3 is to revitalize the Hamilton Area and create a vibrant and accessible landscape;
- the two buildings in Parcels 2 and 3 enclose a landscaped central courtyard with shared uses for both parcels and specific uses for each parcel;
- the publicly accessible north-south greenway and the semi-private east-west pathway between the two parcels enhance pedestrian connectivity within the project;
- the proposed landscaping defines the public, semi-private and private spaces in the project;
- Parcels 2 and 3 provide opportunities for residents to gather, play and socialize;
- wide and heavily landscaped terraces provide a buffer to Westminster Highway and an attractive transition to the adjacent streetscape;
- proposed landscaping for Gilley Road High Street includes feature paving and planting of new street trees;
- the High Street Plaza at the southwest corner of Parcel 2 is a place where people could gather and socialize and connects Gilley Road to the north-south greenway;
- a variety of conditions along Westminster Highway provide diversity on the west elevation of the project;
- a secure walkway on the west side of the building in Parcel 3 is provided as an amenity for residents; and
- amenities in the south courtyard for Parcel 3 include, among others, community garden plots, garden shed, seating benches, a gazebo, and a separate private area dedicated for memory ward residents.