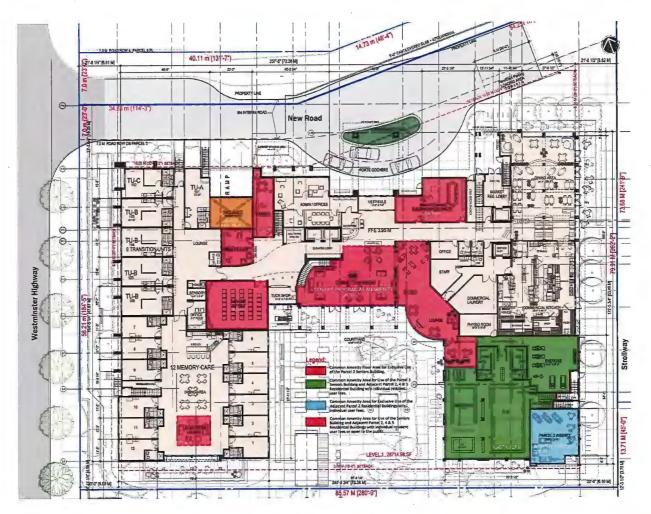

Doug Shearer, Hapa Collaborative, noted the main landscaping features for Parcels 2 and 3 and stated the following:

- the landscape design rationale for Parcels 2 and 3 is to revitalize the Hamilton Area and create a vibrant and accessible landscape;
- the two buildings in Parcels 2 and 3 enclose a landscaped central courtyard with shared uses for both parcels and specific uses for each parcel;
- the publicly accessible north-south greenway and the semi-private east-west pathway between the two parcels enhance pedestrian connectivity within the project;
- the proposed landscaping defines the public, semi-private and private spaces in the project;
- Parcels 2 and 3 provide opportunities for residents to gather, play and socialize;
- wide and heavily landscaped terraces provide a buffer to Westminster Highway and an attractive transition to the adjacent streetscape;
- proposed landscaping for Gilley Road High Street includes feature paving and planting of new street trees;
- the High Street Plaza at the southwest corner of Parcel 2 is a place where people could gather and socialize and connects Gilley Road to the north-south greenway;
- a variety of conditions along Westminster Highway provide diversity on the west elevation of the project;
- a secure walkway on the west side of the building in Parcel 3 is provided as an amenity for residents; and
- amenities in the south courtyard for Parcel 3 include, among others, community garden plots, garden shed, seating benches, a gazebo, and a separate private area dedicated for memory ward residents.

#### **Staff Comments**

Mr. Craig noted that (i) Parcel 2 provides 41 Basic Universal Housing units, and (ii) the three variances requested for Parcel 3 are related to the proposed increase in the permitted height and projection of an architectural feature to add visual interest to the building and reduction of the south interior side yard setback for a garden shed located in close proximity to the shared property line between the two projects.