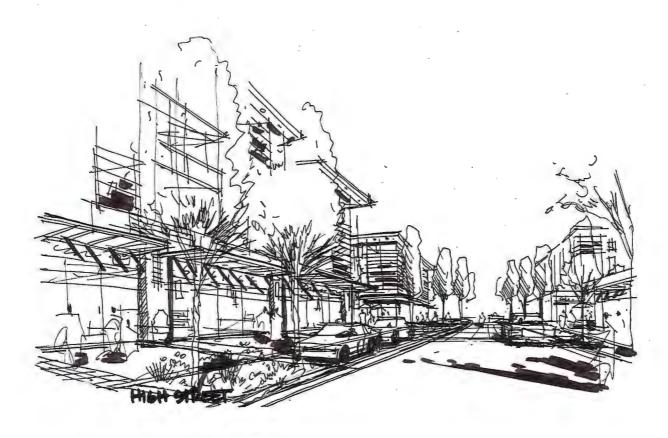

- raising the habitable space for the proposed development to a new floodplain level resulted in interim and future conditions and challenges in the project;
- proposed parkades for Parcels 2 and 3 are partially below-grade and will be connected;
- the loading space and fire access are temporarily located on Gilley Road but the loading space will be relocated as part of future developments;
- Gilley Road will be reconstructed to create a High Street with retail spaces facing the road;
- high quality materials will be used for the two buildings in Parcels 2 and 3 which are differentiated through the use of different colours and types of building materials;
- a 2.5-meter grade change at the corner of Gilley Road and Westminster Highway has been addressed through appropriate architectural and landscaping treatments;
- the entrance to the shared underground parkade, vehicle drop-off and pick-up area for residents and loading are proposed to be provided on the north elevation of Parcel 3 which is facing the future New Road; and
- the proposed north-south greenway at the eastern side of the subject site provides a significant pedestrian link within the project.

Doug Shearer, Hapa Collaborative, noted the main landscaping features for Parcels 2 and 3 and stated the following:

- the landscape design rationale for Parcels 2 and 3 is to revitalize the Hamilton Area and create a vibrant and accessible landscape;
- the two buildings in Parcels 2 and 3 enclose a landscaped central courtyard with shared uses for both parcels and specific uses for each parcel;
- the publicly accessible north-south greenway and the semi-private east-west pathway between the two parcels enhance pedestrian connectivity within the project;
- the proposed landscaping defines the public, semi-private and private spaces in the project;
- Parcels 2 and 3 provide opportunities for residents to gather, play and socialize;
- wide and heavily landscaped terraces provide a buffer to Westminster Highway and an attractive transition to the adjacent streetscape;
- proposed landscaping for Gilley Road High Street includes feature paving and planting of new street trees;
- the High Street Plaza at the southwest corner of Parcel 2 is a place where people could gather and socialize and connects Gilley Road to the north-south greenway;
- a variety of conditions along Westminster Highway provide diversity on the west elevation of the project;
- a secure walkway on the west side of the building in Parcel 3 is provided as an amenity for residents; and
- amenities in the south courtyard for Parcel 3 include, among others, community garden plots, garden shed, seating benches, a gazebo, and a separate private area dedicated for memory ward residents.