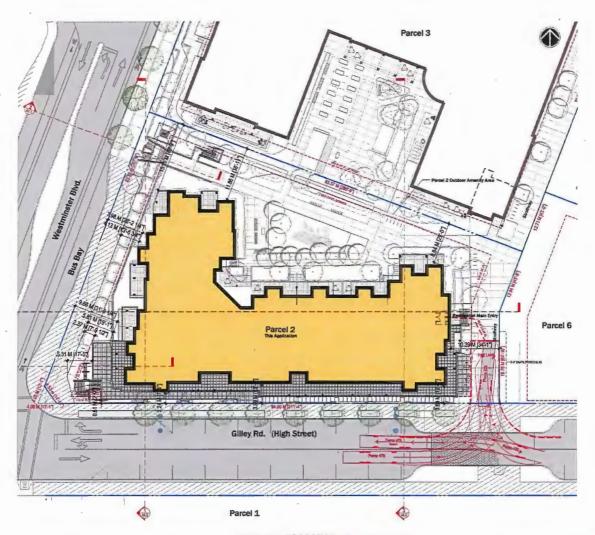

### **Applicant's Comments**

Dana Westermark, Oris Consulting Ltd., provided background information on Oris' Parcels 2 and 3 project, noting that (i) three affordable housing units will be provided in lieu of the affordable housing cash contributions for both Parcels 2 and 3, (ii) a geo-exchange system will be introduced for heating, cooling and recirculation of waste energy in the two buildings in Parcels 2 and 3, (iii) the shared partially below-grade parkade for Parcels 2 and 3 will be accessed from the north side of Parcel 3 off the future New Road, (iv) the interim New Road will extend eastward and ultimately connect to Smith Crescent, and (v) Gilley Road will be raised by up to 8 feet.

- raising the habitable space for the proposed development to a new floodplain level resulted in interim and future conditions and challenges in the project;
- proposed parkades for Parcels 2 and 3 are partially below-grade and will be connected;
- the loading space and fire access are temporarily located on Gilley Road but the loading space will be relocated as part of future developments;
- Gilley Road will be reconstructed to create a High Street with retail spaces facing the road;
- high quality materials will be used for the two buildings in Parcels 2 and 3 which are differentiated through the use of different colours and types of building materials;
- a 2.5-meter grade change at the corner of Gilley Road and Westminster Highway has been addressed through appropriate architectural and landscaping treatments;
- the entrance to the shared underground parkade, vehicle drop-off and pick-up area for residents and loading are proposed to be provided on the north elevation of Parcel 3 which is facing the future New Road; and
- the proposed north-south greenway at the eastern side of the subject site provides a significant pedestrian link within the project.

In response to a query from the Panel, Mr. Westermark confirmed that a person in wheelchair coming from Westminster Highway can access the internal courtyard through the residential component in Parcel 2 and the accessible building entry in Parcel 3.