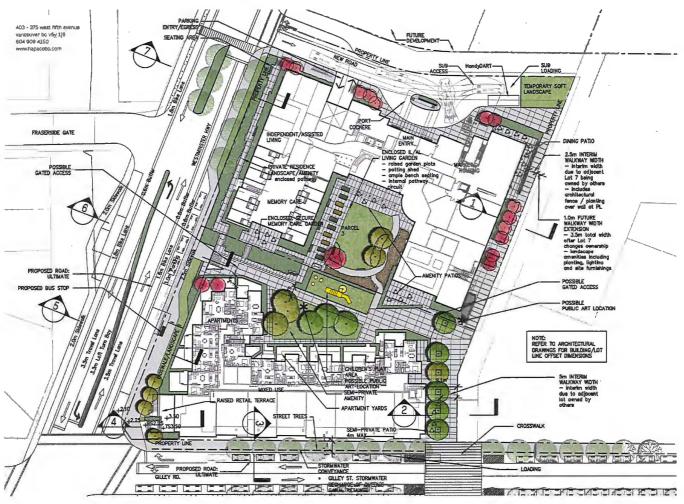

### **Applicant's Comments**

Dana Westermark, Oris Consulting Ltd., provided background information on Oris' Parcels 2 and 3 project, noting that (i) three affordable housing units will be provided in lieu of the affordable housing cash contributions for both Parcels 2 and 3, (ii) a geo-exchange system will be introduced for heating, cooling and recirculation of waste energy in the two buildings in Parcels 2 and 3, (iii) the shared partially below-grade parkade for Parcels 2 and 3 will be accessed from the north side of Parcel 3 off the future New Road, (iv) the interim New Road will extend eastward and ultimately connect to Smith Crescent, and (v) Gilley Road will be raised by up to 8 feet.

Keith Hemphill, Rositch Hemphill Architects, with the aid of a visual presentation (attached to and forming part of these Minutes as <u>Schedule 2</u>), provided an overview of Parcels 2 and 3 and highlighted the following:

- raising the habitable space for the proposed development to a new floodplain level resulted in interim and future conditions and challenges in the project;
- proposed parkades for Parcels 2 and 3 are partially below-grade and will be connected;
- the loading space and fire access are temporarily located on Gilley Road but the loading space will be relocated as part of future developments;
- Gilley Road will be reconstructed to create a High Street with retail spaces facing the road;
- high quality materials will be used for the two buildings in Parcels 2 and 3 which are differentiated through the use of different colours and types of building materials;
- a 2.5-meter grade change at the corner of Gilley Road and Westminster Highway has been addressed through appropriate architectural and landscaping treatments;
- the entrance to the shared underground parkade, vehicle drop-off and pick-up area for residents and loading are proposed to be provided on the north elevation of Parcel 3 which is facing the future New Road; and
- the proposed north-south greenway at the eastern side of the subject site provides a significant pedestrian link within the project.

Doug Shearer, Hapa Collaborative, noted the main landscaping features for Parcels 2 and 3 and stated the following:

- the landscape design rationale for Parcels 2 and 3 is to revitalize the Hamilton Area and create a vibrant and accessible landscape;
- the two buildings in Parcels 2 and 3 enclose a landscaped central courtyard with shared uses for both parcels and specific uses for each parcel;
- the publicly accessible north-south greenway and the semi-private east-west pathway between the two parcels enhance pedestrian connectivity within the project;
- the proposed landscaping defines the public, semi-private and private spaces in the project;
- Parcels 2 and 3 provide opportunities for residents to gather, play and socialize;
- wide and heavily landscaped terraces provide a buffer to Westminster Highway and an attractive transition to the adjacent streetscape;
- proposed landscaping for Gilley Road High Street includes feature paving and planting of new street trees;
- the High Street Plaza at the southwest corner of Parcel 2 is a place where people could gather and socialize and connects Gilley Road to the north-south greenway;
- a variety of conditions along Westminster Highway provide diversity on the west elevation of the project;
- a secure walkway on the west side of the building in Parcel 3 is provided as an amenity for residents; and
- amenities in the south courtyard for Parcel 3 include, among others, community garden plots, garden shed, seating benches, a gazebo, and a separate private area dedicated for memory ward residents.