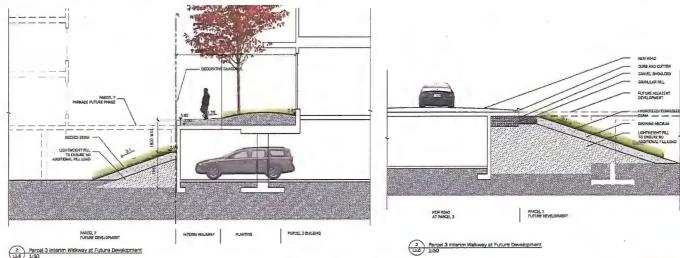

### **Applicant's Comments**

Dana Westermark, Oris Consulting Ltd., provided background information on Oris' Parcels 2 and 3 project, noting that (i) three affordable housing units will be provided in lieu of the affordable housing cash contributions for both Parcels 2 and 3, (ii) a geo-exchange system will be introduced for heating, cooling and recirculation of waste energy in the two buildings in Parcels 2 and 3, (iii) the shared partially below-grade parkade for Parcels 2 and 3 will be accessed from the north side of Parcel 3 off the future New Road, (iv) the interim New Road will extend eastward and ultimately connect to Smith Crescent, and (v) Gilley Road will be raised by up to 8 feet.

- raising the habitable space for the proposed development to a new floodplain level resulted in interim and future conditions and challenges in the project;
- proposed parkades for Parcels 2 and 3 are partially below-grade and will be connected;
- the loading space and fire access are temporarily located on Gilley Road but the loading space will be relocated as part of future developments;
- Gilley Road will be reconstructed to create a High Street with retail spaces facing the road;
- high quality materials will be used for the two buildings in Parcels 2 and 3 which are differentiated through the use of different colours and types of building materials;
- a 2.5-meter grade change at the corner of Gilley Road and Westminster Highway has been addressed through appropriate architectural and landscaping treatments;
- the entrance to the shared underground parkade, vehicle drop-off and pick-up area for residents and loading are proposed to be provided on the north elevation of Parcel 3 which is facing the future New Road; and
- the proposed north-south greenway at the eastern side of the subject site provides a significant pedestrian link within the project.