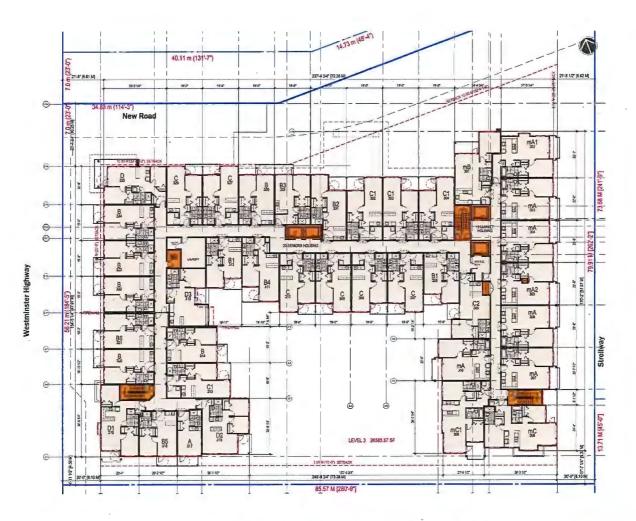

### **Applicant's Comments**

Dana Westermark, Oris Consulting Ltd., provided background information on Oris' Parcels 2 and 3 project, noting that (i) three affordable housing units will be provided in lieu of the affordable housing cash contributions for both Parcels 2 and 3, (ii) a geo-exchange system will be introduced for heating, cooling and recirculation of waste energy in the two buildings in Parcels 2 and 3, (iii) the shared partially below-grade parkade for Parcels 2 and 3 will be accessed from the north side of Parcel 3 off the future New Road, (iv) the interim New Road will extend eastward and ultimately connect to Smith Crescent, and (v) Gilley Road will be raised by up to 8 feet.

Keith Hemphill, Rositch Hemphill Architects, with the aid of a visual presentation (attached to and forming part of these Minutes as <u>Schedule 2</u>), provided an overview of Parcels 2 and 3 and highlighted the following:

- raising the habitable space for the proposed development to a new floodplain level resulted in interim and future conditions and challenges in the project;
- proposed parkades for Parcels 2 and 3 are partially below-grade and will be connected;
- the loading space and fire access are temporarily located on Gilley Road but the loading space will be relocated as part of future developments;
- Gilley Road will be reconstructed to create a High Street with retail spaces facing the road;
- high quality materials will be used for the two buildings in Parcels 2 and 3 which are differentiated through the use of different colours and types of building materials;
- a 2.5-meter grade change at the corner of Gilley Road and Westminster Highway has been addressed through appropriate architectural and landscaping treatments;
- the entrance to the shared underground parkade, vehicle drop-off and pick-up area for residents and loading are proposed to be provided on the north elevation of Parcel 3 which is facing the future New Road; and
- the proposed north-south greenway at the eastern side of the subject site provides a significant pedestrian link within the project.

Doug Shearer, Hapa Collaborative, noted the main landscaping features for Parcels 2 and 3 and stated the following:

- the landscape design rationale for Parcels 2 and 3 is to revitalize the Hamilton Area and create a vibrant and accessible landscape;
- the two buildings in Parcels 2 and 3 enclose a landscaped central courtyard with shared uses for both parcels and specific uses for each parcel;
- the publicly accessible north-south greenway and the semi-private east-west pathway between the two parcels enhance pedestrian connectivity within the project;
- the proposed landscaping defines the public, semi-private and private spaces in the project;
- Parcels 2 and 3 provide opportunities for residents to gather, play and socialize;
- wide and heavily landscaped terraces provide a buffer to Westminster Highway and an attractive transition to the adjacent streetscape;
- proposed landscaping for Gilley Road High Street includes feature paving and planting of new street trees;
- the High Street Plaza at the southwest corner of Parcel 2 is a place where people could gather and socialize and connects Gilley Road to the north-south greenway;
- a variety of conditions along Westminster Highway provide diversity on the west elevation of the project;
- a secure walkway on the west side of the building in Parcel 3 is provided as an amenity for residents; and
- amenities in the south courtyard for Parcel 3 include, among others, community garden plots, garden shed, seating benches, a gazebo, and a separate private area dedicated for memory ward residents.