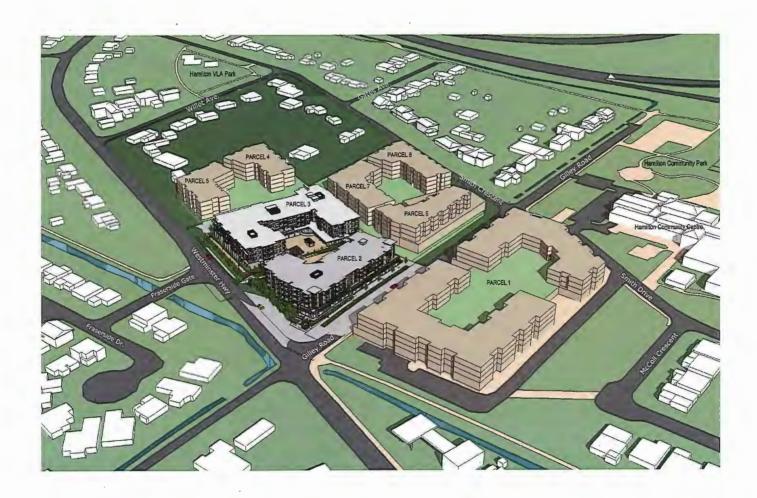

### **Applicant's Comments**

Dana Westermark, Oris Consulting Ltd., provided background information on Oris' Parcels 2 and 3 project, noting that (i) three affordable housing units will be provided in lieu of the affordable housing cash contributions for both Parcels 2 and 3, (ii) a geo-exchange system will be introduced for heating, cooling and recirculation of waste energy in the two buildings in Parcels 2 and 3, (iii) the shared partially below-grade parkade for Parcels 2 and 3 will be accessed from the north side of Parcel 3 off the future New Road, (iv) the interim New Road will extend eastward and ultimately connect to Smith Crescent, and (v) Gilley Road will be raised by up to 8 feet.

- raising the habitable space for the proposed development to a new floodplain level resulted in interim and future conditions and challenges in the project;
- proposed parkades for Parcels 2 and 3 are partially below-grade and will be connected;
- the loading space and fire access are temporarily located on Gilley Road but the loading space will be relocated as part of future developments;
- Gilley Road will be reconstructed to create a High Street with retail spaces facing the road;
- high quality materials will be used for the two buildings in Parcels 2 and 3 which are differentiated through the use of different colours and types of building materials;
- a 2.5-meter grade change at the corner of Gilley Road and Westminster Highway has been addressed through appropriate architectural and landscaping treatments;
- the entrance to the shared underground parkade, vehicle drop-off and pick-up area for residents and loading are proposed to be provided on the north elevation of Parcel 3 which is facing the future New Road; and
- the proposed north-south greenway at the eastern side of the subject site provides a significant pedestrian link within the project.

Doug Shearer, Hapa Collaborative, noted the main landscaping features for Parcels 2 and 3 and stated the following:

- the landscape design rationale for Parcels 2 and 3 is to revitalize the Hamilton Area and create a vibrant and accessible landscape;
- the two buildings in Parcels 2 and 3 enclose a landscaped central courtyard with shared uses for both parcels and specific uses for each parcel;
- the publicly accessible north-south greenway and the semi-private east-west pathway between the two parcels enhance pedestrian connectivity within the project;
- the proposed landscaping defines the public, semi-private and private spaces in the project;
- Parcels 2 and 3 provide opportunities for residents to gather, play and socialize;
- wide and heavily landscaped terraces provide a buffer to Westminster Highway and an attractive transition to the adjacent streetscape;
- proposed landscaping for Gilley Road High Street includes feature paving and planting of new street trees;
- the High Street Plaza at the southwest corner of Parcel 2 is a place where people could gather and socialize and connects Gilley Road to the north-south greenway;
- a variety of conditions along Westminster Highway provide diversity on the west elevation of the project;
- a secure walkway on the west side of the building in Parcel 3 is provided as an amenity for residents; and
- amenities in the south courtyard for Parcel 3 include, among others, community garden plots, garden shed, seating benches, a gazebo, and a separate private area dedicated for memory ward residents.