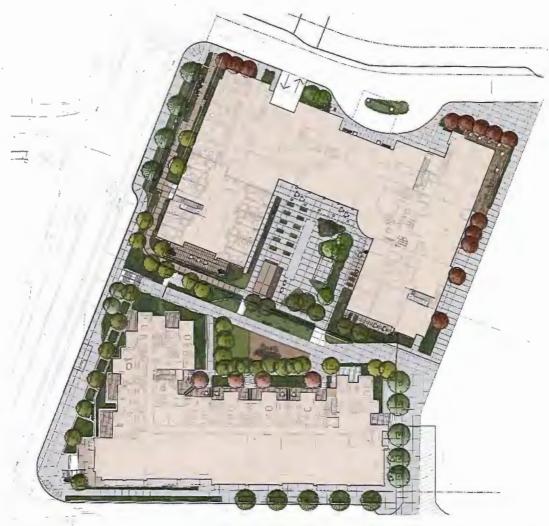

Keith Hemphill, Rositch Hemphill Architects, with the aid of a visual presentation (attached to and forming part of these Minutes as <u>Schedule 2</u>), provided an overview of Parcels 2 and 3 and highlighted the following:

- raising the habitable space for the proposed development to a new floodplain level resulted in interim and future conditions and challenges in the project;
- proposed parkades for Parcels 2 and 3 are partially below-grade and will be connected;
- the loading space and fire access are temporarily located on Gilley Road but the loading space will be relocated as part of future developments;
- Gilley Road will be reconstructed to create a High Street with retail spaces facing the road;
- high quality materials will be used for the two buildings in Parcels 2 and 3 which are differentiated through the use of different colours and types of building materials;
- a 2.5-meter grade change at the corner of Gilley Road and Westminster Highway has been addressed through appropriate architectural and landscaping treatments;
- the entrance to the shared underground parkade, vehicle drop-off and pick-up area for residents and loading are proposed to be provided on the north elevation of Parcel 3 which is facing the future New Road; and
- the proposed north-south greenway at the eastern side of the subject site provides a significant pedestrian link within the project.

Doug Shearer, Hapa Collaborative, noted the main landscaping features for Parcels 2 and 3 and stated the following:

- the landscape design rationale for Parcels 2 and 3 is to revitalize the Hamilton Area and create a vibrant and accessible landscape;
- the two buildings in Parcels 2 and 3 enclose a landscaped central courtyard with shared uses for both parcels and specific uses for each parcel;
- the publicly accessible north-south greenway and the semi-private east-west pathway between the two parcels enhance pedestrian connectivity within the project;
- the proposed landscaping defines the public, semi-private and private spaces in the project;
- Parcels 2 and 3 provide opportunities for residents to gather, play and socialize;
- wide and heavily landscaped terraces provide a buffer to Westminster Highway and an attractive transition to the adjacent streetscape;
- proposed landscaping for Gilley Road High Street includes feature paving and planting of new street trees;
- the High Street Plaza at the southwest corner of Parcel 2 is a place where people could gather and socialize and connects Gilley Road to the north-south greenway;
- a variety of conditions along Westminster Highway provide diversity on the west elevation of the project;
- a secure walkway on the west side of the building in Parcel 3 is provided as an amenity for residents; and
- amenities in the south courtyard for Parcel 3 include, among others, community garden plots, garden shed, seating benches, a gazebo, and a separate private area dedicated for memory ward residents.