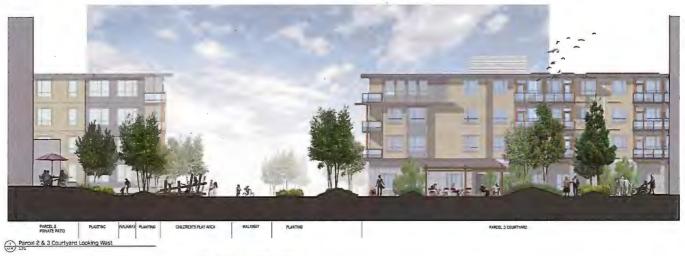

- raising the habitable space for the proposed development to a new floodplain level resulted in interim and future conditions and challenges in the project;
- proposed parkades for Parcels 2 and 3 are partially below-grade and will be connected;
- the loading space and fire access are temporarily located on Gilley Road but the loading space will be relocated as part of future developments;
- Gilley Road will be reconstructed to create a High Street with retail spaces facing the road;
- high quality materials will be used for the two buildings in Parcels 2 and 3 which are differentiated through the use of different colours and types of building materials;
- a 2.5-meter grade change at the corner of Gilley Road and Westminster Highway has been addressed through appropriate architectural and landscaping treatments;
- the entrance to the shared underground parkade, vehicle drop-off and pick-up area for residents and loading are proposed to be provided on the north elevation of Parcel 3 which is facing the future New Road; and
- the proposed north-south greenway at the eastern side of the subject site provides a significant pedestrian link within the project.

Doug Shearer, Hapa Collaborative, noted the main landscaping features for Parcels 2 and 3 and stated the following:

- the landscape design rationale for Parcels 2 and 3 is to revitalize the Hamilton Area and create a vibrant and accessible landscape;
- the two buildings in Parcels 2 and 3 enclose a landscaped central courtyard with shared uses for both parcels and specific uses for each parcel;
- the publicly accessible north-south greenway and the semi-private east-west pathway between the two parcels enhance pedestrian connectivity within the project;
- the proposed landscaping defines the public, semi-private and private spaces in the project;
- Parcels 2 and 3 provide opportunities for residents to gather, play and socialize;
- wide and heavily landscaped terraces provide a buffer to Westminster Highway and an attractive transition to the adjacent streetscape;
- proposed landscaping for Gilley Road High Street includes feature paving and planting of new street trees;
- the High Street Plaza at the southwest corner of Parcel 2 is a place where people could gather and socialize and connects Gilley Road to the north-south greenway;
- a variety of conditions along Westminster Highway provide diversity on the west elevation of the project;
- a secure walkway on the west side of the building in Parcel 3 is provided as an amenity for residents; and
- amenities in the south courtyard for Parcel 3 include, among others, community garden plots, garden shed, seating benches, a gazebo, and a separate private area dedicated for memory ward residents.