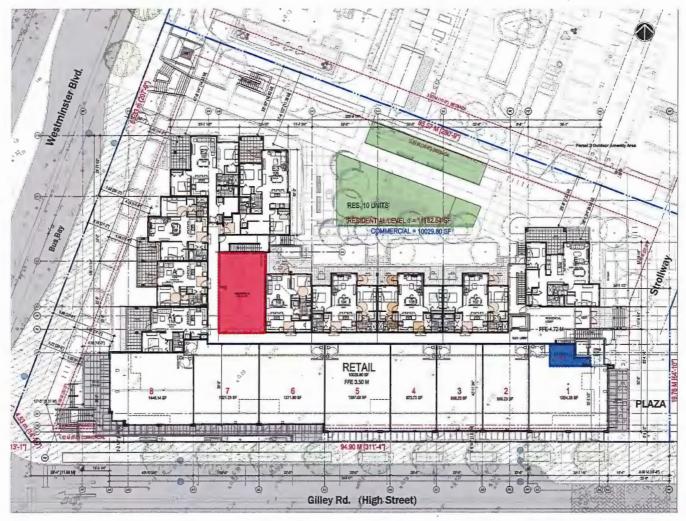

### **Applicant's Comments**

Dana Westermark, Oris Consulting Ltd., provided background information on Oris' Parcels 2 and 3 project, noting that (i) three affordable housing units will be provided in lieu of the affordable housing cash contributions for both Parcels 2 and 3, (ii) a geo-exchange system will be introduced for heating, cooling and recirculation of waste energy in the two buildings in Parcels 2 and 3, (iii) the shared partially below-grade parkade for Parcels 2 and 3 will be accessed from the north side of Parcel 3 off the future New Road, (iv) the interim New Road will extend eastward and ultimately connect to Smith Crescent, and (v) Gilley Road will be raised by up to 8 feet.

Keith Hemphill, Rositch Hemphill Architects, with the aid of a visual presentation (attached to and forming part of these Minutes as <u>Schedule 2</u>), provided an overview of Parcels 2 and 3 and highlighted the following:

- raising the habitable space for the proposed development to a new floodplain level resulted in interim and future conditions and challenges in the project;
- proposed parkades for Parcels 2 and 3 are partially below-grade and will be connected;
- the loading space and fire access are temporarily located on Gilley Road but the loading space will be relocated as part of future developments;
- Gilley Road will be reconstructed to create a High Street with retail spaces facing the road;
- high quality materials will be used for the two buildings in Parcels 2 and 3 which are differentiated through the use of different colours and types of building materials;
- a 2.5-meter grade change at the corner of Gilley Road and Westminster Highway has been addressed through appropriate architectural and landscaping treatments;
- the entrance to the shared underground parkade, vehicle drop-off and pick-up area for residents and loading are proposed to be provided on the north elevation of Parcel 3 which is facing the future New Road; and
- the proposed north-south greenway at the eastern side of the subject site provides a significant pedestrian link within the project.

Doug Shearer, Hapa Collaborative, noted the main landscaping features for Parcels 2 and 3 and stated the following:

- the landscape design rationale for Parcels 2 and 3 is to revitalize the Hamilton Area and create a vibrant and accessible landscape;
- the two buildings in Parcels 2 and 3 enclose a landscaped central courtyard with shared uses for both parcels and specific uses for each parcel;
- the publicly accessible north-south greenway and the semi-private east-west pathway between the two parcels enhance pedestrian connectivity within the project;
- the proposed landscaping defines the public, semi-private and private spaces in the project;
- Parcels 2 and 3 provide opportunities for residents to gather, play and socialize;
- wide and heavily landscaped terraces provide a buffer to Westminster Highway and an attractive transition to the adjacent streetscape;
- proposed landscaping for Gilley Road High Street includes feature paving and planting of new street trees;
- the High Street Plaza at the southwest corner of Parcel 2 is a place where people could gather and socialize and connects Gilley Road to the north-south greenway;
- a variety of conditions along Westminster Highway provide diversity on the west elevation of the project;
- a secure walkway on the west side of the building in Parcel 3 is provided as an amenity for residents; and
- amenities in the south courtyard for Parcel 3 include, among others, community garden plots, garden shed, seating benches, a gazebo, and a separate private area dedicated for memory ward residents.