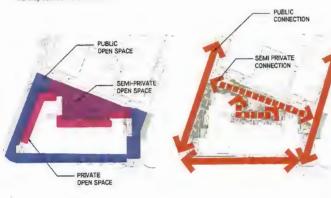

Doug Shearer, Hapa Collaborative, noted the main landscaping features for Parcels 2 and 3 and stated the following:

- the landscape design rationale for Parcels 2 and 3 is to revitalize the Hamilton Area and create a vibrant and accessible landscape;
- the two buildings in Parcels 2 and 3 enclose a landscaped central courtyard with shared uses for both parcels and specific uses for each parcel;
- the publicly accessible north-south greenway and the semi-private east-west pathway between the two parcels enhance pedestrian connectivity within the project;
- the proposed landscaping defines the public, semi-private and private spaces in the project;
- Parcels 2 and 3 provide opportunities for residents to gather, play and socialize;
- wide and heavily landscaped terraces provide a buffer to Westminster Highway and an attractive transition to the adjacent streetscape;
- proposed landscaping for Gilley Road High Street includes feature paving and planting of new street trees;
- the High Street Plaza at the southwest corner of Parcel 2 is a place where people could gather and socialize and connects Gilley Road to the north-south greenway;
- a variety of conditions along Westminster Highway provide diversity on the west elevation of the project;
- a secure walkway on the west side of the building in Parcel 3 is provided as an amenity for residents; and
- amenities in the south courtyard for Parcel 3 include, among others, community garden plots, garden shed, seating benches, a gazebo, and a separate private area dedicated for memory ward residents.