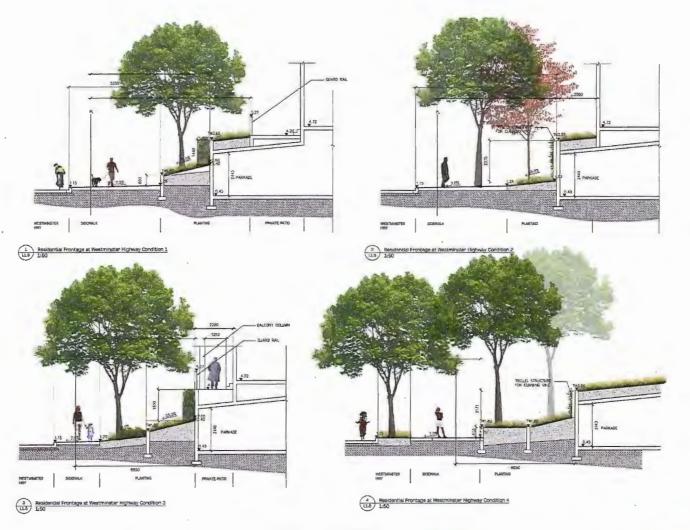

- raising the habitable space for the proposed development to a new floodplain level resulted in interim and future conditions and challenges in the project;
- proposed parkades for Parcels 2 and 3 are partially below-grade and will be connected;
- the loading space and fire access are temporarily located on Gilley Road but the loading space will be relocated as part of future developments;
- Gilley Road will be reconstructed to create a High Street with retail spaces facing the road;
- high quality materials will be used for the two buildings in Parcels 2 and 3 which are differentiated through the use of different colours and types of building materials;
- a 2.5-meter grade change at the corner of Gilley Road and Westminster Highway has been addressed through appropriate architectural and landscaping treatments;
- the entrance to the shared underground parkade, vehicle drop-off and pick-up area for residents and loading are proposed to be provided on the north elevation of Parcel 3 which is facing the future New Road; and
- the proposed north-south greenway at the eastern side of the subject site provides a significant pedestrian link within the project.

Doug Shearer, Hapa Collaborative, noted the main landscaping features for Parcels 2 and 3 and stated the following:

- the landscape design rationale for Parcels 2 and 3 is to revitalize the Hamilton Area and create a vibrant and accessible landscape;
- the two buildings in Parcels 2 and 3 enclose a landscaped central courtyard with shared uses for both parcels and specific uses for each parcel;
- the publicly accessible north-south greenway and the semi-private east-west pathway between the two parcels enhance pedestrian connectivity within the project;
- the proposed landscaping defines the public, semi-private and private spaces in the project;
- Parcels 2 and 3 provide opportunities for residents to gather, play and socialize;
- wide and heavily landscaped terraces provide a buffer to Westminster Highway and an attractive transition to the adjacent streetscape;
- proposed landscaping for Gilley Road High Street includes feature paving and planting of new street trees;
- the High Street Plaza at the southwest corner of Parcel 2 is a place where people could gather and socialize and connects Gilley Road to the north-south greenway;
- a variety of conditions along Westminster Highway provide diversity on the west elevation of the project;
- a secure walkway on the west side of the building in Parcel 3 is provided as an amenity for residents; and
- amenities in the south courtyard for Parcel 3 include, among others, community garden plots, garden shed, seating benches, a gazebo, and a separate private area dedicated for memory ward residents.

In response to a query from the Panel, Mr. Westermark advised that (i) a future increase in the elevation of Westminster Highway will benefit the project as it will reduce the grade change between the podium level and the sidewalk, and (ii) a five-foot increase in the elevation of Westminster Highway will not adversely impact the parkade wall structure.