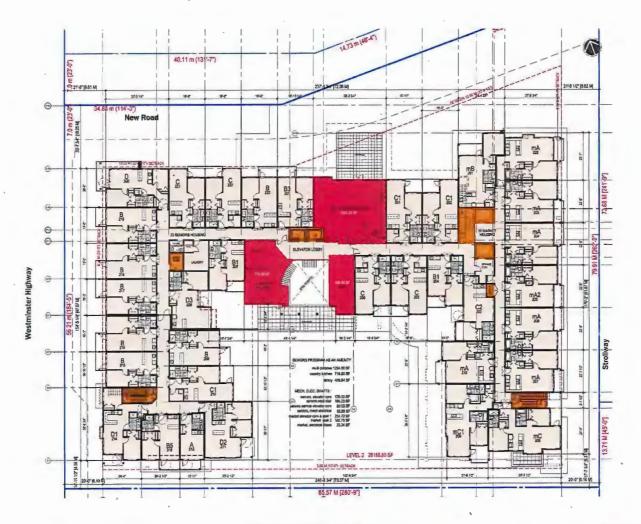

### **Applicant's Comments**

Dana Westermark, Oris Consulting Ltd., provided background information on Oris' Parcels 2 and 3 project, noting that (i) three affordable housing units will be provided in lieu of the affordable housing cash contributions for both Parcels 2 and 3, (ii) a geo-exchange system will be introduced for heating, cooling and recirculation of waste energy in the two buildings in Parcels 2 and 3, (iii) the shared partially below-grade parkade for Parcels 2 and 3 will be accessed from the north side of Parcel 3 off the future New Road, (iv) the interim New Road will extend eastward and ultimately connect to Smith Crescent, and (v) Gilley Road will be raised by up to 8 feet.

Keith Hemphill, Rositch Hemphill Architects, with the aid of a visual presentation (attached to and forming part of these Minutes as <u>Schedule 2</u>), provided an overview of Parcels 2 and 3 and highlighted the following:

- raising the habitable space for the proposed development to a new floodplain level resulted in interim and future conditions and challenges in the project;
- proposed parkades for Parcels 2 and 3 are partially below-grade and will be connected;
- the loading space and fire access are temporarily located on Gilley Road but the loading space will be relocated as part of future developments;
- Gilley Road will be reconstructed to create a High Street with retail spaces facing the road;
- high quality materials will be used for the two buildings in Parcels 2 and 3 which are differentiated through the use of different colours and types of building materials;
- a 2.5-meter grade change at the corner of Gilley Road and Westminster Highway has been addressed through appropriate architectural and landscaping treatments;
- the entrance to the shared underground parkade, vehicle drop-off and pick-up area for residents and loading are proposed to be provided on the north elevation of Parcel 3 which is facing the future New Road; and
- the proposed north-south greenway at the eastern side of the subject site provides a significant pedestrian link within the project.

Doug Shearer, Hapa Collaborative, noted the main landscaping features for Parcels 2 and 3 and stated the following:

- the landscape design rationale for Parcels 2 and 3 is to revitalize the Hamilton Area and create a vibrant and accessible landscape;
- the two buildings in Parcels 2 and 3 enclose a landscaped central courtyard with shared uses for both parcels and specific uses for each parcel;
- the publicly accessible north-south greenway and the semi-private east-west pathway between the two parcels enhance pedestrian connectivity within the project;
- the proposed landscaping defines the public, semi-private and private spaces in the project;
- Parcels 2 and 3 provide opportunities for residents to gather, play and socialize;
- wide and heavily landscaped terraces provide a buffer to Westminster Highway and an attractive transition to the adjacent streetscape;
- proposed landscaping for Gilley Road High Street includes feature paving and planting of new street trees;
- the High Street Plaza at the southwest corner of Parcel 2 is a place where people could gather and socialize and connects Gilley Road to the north-south greenway;
- a variety of conditions along Westminster Highway provide diversity on the west elevation of the project;
- a secure walkway on the west side of the building in Parcel 3 is provided as an amenity for residents; and
- amenities in the south courtyard for Parcel 3 include, among others, community garden plots, garden shed, seating benches, a gazebo, and a separate private area dedicated for memory ward residents.