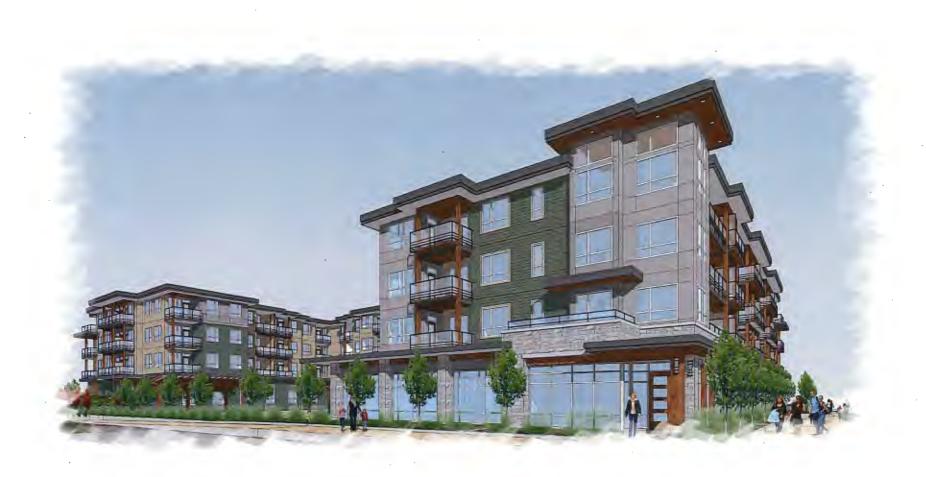

### **Applicant's Comments**

Dana Westermark, Oris Consulting Ltd., provided background information on Oris' Parcels 2 and 3 project, noting that (i) three affordable housing units will be provided in lieu of the affordable housing cash contributions for both Parcels 2 and 3, (ii) a geo-exchange system will be introduced for heating, cooling and recirculation of waste energy in the two buildings in Parcels 2 and 3, (iii) the shared partially below-grade parkade for Parcels 2 and 3 will be accessed from the north side of Parcel 3 off the future New Road, (iv) the interim New Road will extend eastward and ultimately connect to Smith Crescent, and (v) Gilley Road will be raised by up to 8 feet.

Keith Hemphill, Rositch Hemphill Architects, with the aid of a visual presentation (attached to and forming part of these Minutes as <u>Schedule 2</u>), provided an overview of Parcels 2 and 3 and highlighted the following:

- raising the habitable space for the proposed development to a new floodplain level resulted in interim and future conditions and challenges in the project;
- proposed parkades for Parcels 2 and 3 are partially below-grade and will be connected;
- the loading space and fire access are temporarily located on Gilley Road but the loading space will be relocated as part of future developments;
- Gilley Road will be reconstructed to create a High Street with retail spaces facing the road;
- high quality materials will be used for the two buildings in Parcels 2 and 3 which are differentiated through the use of different colours and types of building materials;
- a 2.5-meter grade change at the corner of Gilley Road and Westminster Highway has been addressed through appropriate architectural and landscaping treatments;
- the entrance to the shared underground parkade, vehicle drop-off and pick-up area for residents and loading are proposed to be provided on the north elevation of Parcel 3 which is facing the future New Road; and
- the proposed north-south greenway at the eastern side of the subject site provides a significant pedestrian link within the project.

Doug Shearer, Hapa Collaborative, noted the main landscaping features for Parcels 2 and 3 and stated the following:

- the landscape design rationale for Parcels 2 and 3 is to revitalize the Hamilton Area and create a vibrant and accessible landscape;
- the two buildings in Parcels 2 and 3 enclose a landscaped central courtyard with shared uses for both parcels and specific uses for each parcel;
- the publicly accessible north-south greenway and the semi-private east-west pathway between the two parcels enhance pedestrian connectivity within the project;
- the proposed landscaping defines the public, semi-private and private spaces in the project;
- Parcels 2 and 3 provide opportunities for residents to gather, play and socialize;
- wide and heavily landscaped terraces provide a buffer to Westminster Highway and an attractive transition to the adjacent streetscape;
- proposed landscaping for Gilley Road High Street includes feature paving and planting of new street trees;
- the High Street Plaza at the southwest corner of Parcel 2 is a place where people could gather and socialize and connects Gilley Road to the north-south greenway;
- a variety of conditions along Westminster Highway provide diversity on the west elevation of the project;
- a secure walkway on the west side of the building in Parcel 3 is provided as an amenity for residents; and
- amenities in the south courtyard for Parcel 3 include, among others, community garden plots, garden shed, seating benches, a gazebo, and a separate private area dedicated for memory ward residents.