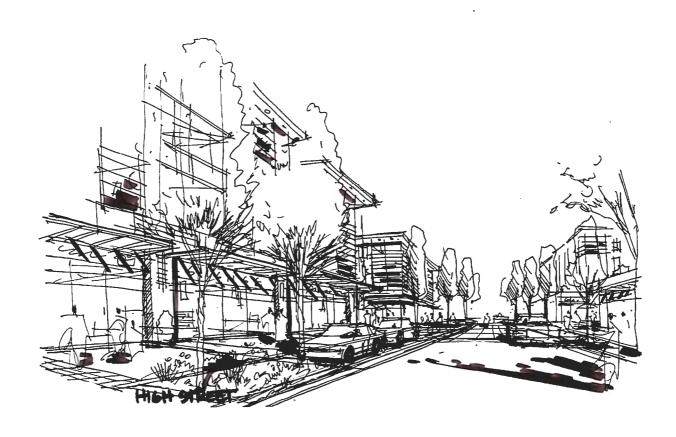

- raising the habitable space for the proposed development to a new floodplain level resulted in interim and future conditions and challenges in the project;
- proposed parkades for Parcels 2 and 3 are partially below-grade and will be connected;
- the loading space and fire access are temporarily located on Gilley Road but the loading space will be relocated as part of future developments;
- Gilley Road will be reconstructed to create a High Street with retail spaces facing the road;
- high quality materials will be used for the two buildings in Parcels 2 and 3 which are differentiated through the use of different colours and types of building materials;
- a 2.5-meter grade change at the corner of Gilley Road and Westminster Highway has been addressed through appropriate architectural and landscaping treatments;
- the entrance to the shared underground parkade, vehicle drop-off and pick-up area for residents and loading are proposed to be provided on the north elevation of Parcel 3 which is facing the future New Road; and
- the proposed north-south greenway at the eastern side of the subject site provides a significant pedestrian link within the project.

Doug Shearer, Hapa Collaborative, noted the main landscaping features for Parcels 2 and 3 and stated the following:

- the landscape design rationale for Parcels 2 and 3 is to revitalize the Hamilton Area and create a vibrant and accessible landscape;
- the two buildings in Parcels 2 and 3 enclose a landscaped central courtyard with shared uses for both parcels and specific uses for each parcel;
- the publicly accessible north-south greenway and the semi-private east-west pathway between the two parcels enhance pedestrian connectivity within the project;
- the proposed landscaping defines the public, semi-private and private spaces in the project;
- Parcels 2 and 3 provide opportunities for residents to gather, play and socialize;
- wide and heavily landscaped terraces provide a buffer to Westminster Highway and an attractive transition to the adjacent streetscape;
- proposed landscaping for Gilley Road High Street includes feature paving and planting of new street trees;
- the High Street Plaza at the southwest corner of Parcel 2 is a place where people could gather and socialize and connects Gilley Road to the north-south greenway;
- a variety of conditions along Westminster Highway provide diversity on the west elevation of the project;
- a secure walkway on the west side of the building in Parcel 3 is provided as an amenity for residents; and
- amenities in the south courtyard for Parcel 3 include, among others, community garden plots, garden shed, seating benches, a gazebo, and a separate private area dedicated for memory ward residents.