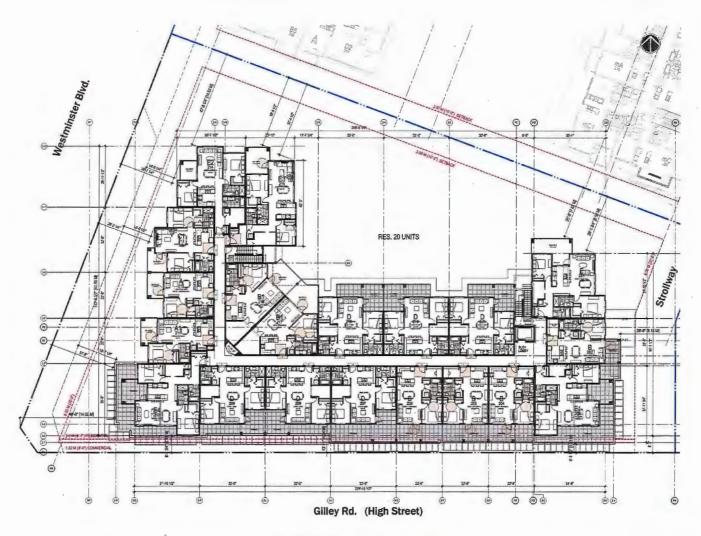

### **Applicant's Comments**

Dana Westermark, Oris Consulting Ltd., provided background information on Oris' Parcels 2 and 3 project, noting that (i) three affordable housing units will be provided in lieu of the affordable housing cash contributions for both Parcels 2 and 3, (ii) a geo-exchange system will be introduced for heating, cooling and recirculation of waste energy in the two buildings in Parcels 2 and 3, (iii) the shared partially below-grade parkade for Parcels 2 and 3 will be accessed from the north side of Parcel 3 off the future New Road, (iv) the interim New Road will extend eastward and ultimately connect to Smith Crescent, and (v) Gilley Road will be raised by up to 8 feet.

Keith Hemphill, Rositch Hemphill Architects, with the aid of a visual presentation (attached to and forming part of these Minutes as <u>Schedule 2</u>), provided an overview of Parcels 2 and 3 and highlighted the following:

- raising the habitable space for the proposed development to a new floodplain level resulted in interim and future conditions and challenges in the project;
- proposed parkades for Parcels 2 and 3 are partially below-grade and will be connected;
- the loading space and fire access are temporarily located on Gilley Road but the loading space will be relocated as part of future developments;
- Gilley Road will be reconstructed to create a High Street with retail spaces facing the road;
- high quality materials will be used for the two buildings in Parcels 2 and 3 which are differentiated through the use of different colours and types of building materials;
- a 2.5-meter grade change at the corner of Gilley Road and Westminster Highway has been addressed through appropriate architectural and landscaping treatments;
- the entrance to the shared underground parkade, vehicle drop-off and pick-up area for residents and loading are proposed to be provided on the north elevation of Parcel 3 which is facing the future New Road; and
- the proposed north-south greenway at the eastern side of the subject site provides a significant pedestrian link within the project.

Doug Shearer, Hapa Collaborative, noted the main landscaping features for Parcels 2 and 3 and stated the following:

- the landscape design rationale for Parcels 2 and 3 is to revitalize the Hamilton Area and create a vibrant and accessible landscape;
- the two buildings in Parcels 2 and 3 enclose a landscaped central courtyard with shared uses for both parcels and specific uses for each parcel;
- the publicly accessible north-south greenway and the semi-private east-west pathway between the two parcels enhance pedestrian connectivity within the project;
- the proposed landscaping defines the public, semi-private and private spaces in the project;
- Parcels 2 and 3 provide opportunities for residents to gather, play and socialize;
- wide and heavily landscaped terraces provide a buffer to Westminster Highway and an attractive transition to the adjacent streetscape;
- proposed landscaping for Gilley Road High Street includes feature paving and planting of new street trees;
- the High Street Plaza at the southwest corner of Parcel 2 is a place where people could gather and socialize and connects Gilley Road to the north-south greenway;
- a variety of conditions along Westminster Highway provide diversity on the west elevation of the project;
- a secure walkway on the west side of the building in Parcel 3 is provided as an amenity for residents; and
- amenities in the south courtyard for Parcel 3 include, among others, community garden plots, garden shed, seating benches, a gazebo, and a separate private area dedicated for memory ward residents.

#### INTENT OF PERMIT:

- 1. Permit the construction of a 130-unit seniors housing building on parts of 23241 and 23281 Gilley Road, and part of 23060, 23066, 23080, and part of 23100 Westminster Highway on a site zoned "Low Rise Apartment (ZLR27) Neighbourhood Village Centre (Hamilton)"; and
- 2. Vary the provisions of Richmond Zoning Bylaw 8500 to:
  - (a) Increase the maximum permitted height from 17.0 m (55.77 ft.) to 17.6 m (57.77 ft.) for an architectural feature on the north elevation of the building;
  - (b) Increase the maximum permitted projection into the north setback from 0.60 m (2.0 ft.) to 1.07 m (3.5 ft.) for an architectural feature on the north elevation of the building; and
  - (c) Reduce the south interior side yard setback for a garden shed from 3.0 m (9.8 ft.) to 0.30 m (1.0 ft.).