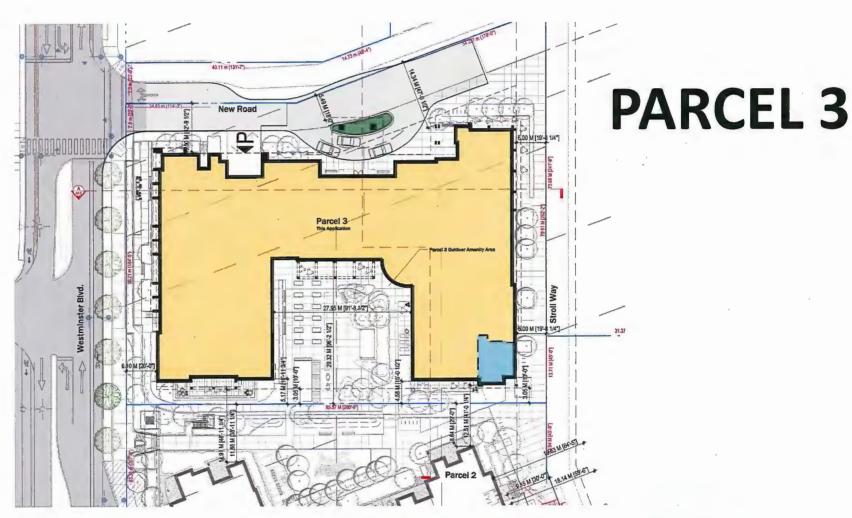

### **Applicant's Comments**

Dana Westermark, Oris Consulting Ltd., provided background information on Oris' Parcels 2 and 3 project, noting that (i) three affordable housing units will be provided in lieu of the affordable housing cash contributions for both Parcels 2 and 3, (ii) a geo-exchange system will be introduced for heating, cooling and recirculation of waste energy in the two buildings in Parcels 2 and 3, (iii) the shared partially below-grade parkade for Parcels 2 and 3 will be accessed from the north side of Parcel 3 off the future New Road, (iv) the interim New Road will extend eastward and ultimately connect to Smith Crescent, and (v) Gilley Road will be raised by up to 8 feet.

- raising the habitable space for the proposed development to a new floodplain level resulted in interim and future conditions and challenges in the project;
- proposed parkades for Parcels 2 and 3 are partially below-grade and will be connected;
- the loading space and fire access are temporarily located on Gilley Road but the loading space will be relocated as part of future developments;
- Gilley Road will be reconstructed to create a High Street with retail spaces facing the road;
- high quality materials will be used for the two buildings in Parcels 2 and 3 which are differentiated through the use of different colours and types of building materials;
- a 2.5-meter grade change at the corner of Gilley Road and Westminster Highway has been addressed through appropriate architectural and landscaping treatments;
- the entrance to the shared underground parkade, vehicle drop-off and pick-up area for residents and loading are proposed to be provided on the north elevation of Parcel 3 which is facing the future New Road; and
- the proposed north-south greenway at the eastern side of the subject site provides a significant pedestrian link within the project.