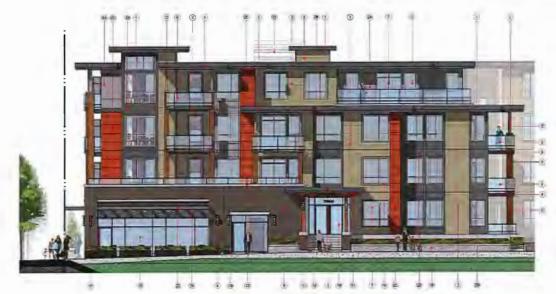

- raising the habitable space for the proposed development to a new floodplain level resulted in interim and future conditions and challenges in the project;
- proposed parkades for Parcels 2 and 3 are partially below-grade and will be connected;
- the loading space and fire access are temporarily located on Gilley Road but the loading space will be relocated as part of future developments;
- Gilley Road will be reconstructed to create a High Street with retail spaces facing the road;
- high quality materials will be used for the two buildings in Parcels 2 and 3 which are differentiated through the use of different colours and types of building materials;
- a 2.5-meter grade change at the corner of Gilley Road and Westminster Highway has been addressed through appropriate architectural and landscaping treatments;
- the entrance to the shared underground parkade, vehicle drop-off and pick-up area for residents and loading are proposed to be provided on the north elevation of Parcel 3 which is facing the future New Road; and
- the proposed north-south greenway at the eastern side of the subject site provides a significant pedestrian link within the project.

#### Panel Discussion

In response to a query from the Panel, Mr. Hemphill advised that a transparent partition will separate commercial parking from residential parking in the underground parkade.

In response to a query from the Panel, Mr. Westermark stated that in order to focus the residents' attention to the various program elements in the internal courtyard, a soft building backdrop would be appropriate, thus the red vertical columns found in other elevations need not be integrated in the building façade facing the courtyard.