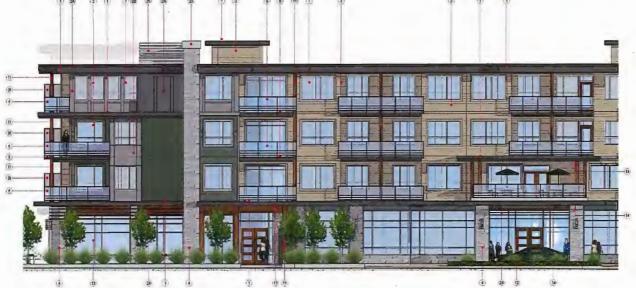

### **Applicant's Comments**

Dana Westermark, Oris Consulting Ltd., provided background information on Oris' Parcels 2 and 3 project, noting that (i) three affordable housing units will be provided in lieu of the affordable housing cash contributions for both Parcels 2 and 3, (ii) a geo-exchange system will be introduced for heating, cooling and recirculation of waste energy in the two buildings in Parcels 2 and 3, (iii) the shared partially below-grade parkade for Parcels 2 and 3 will be accessed from the north side of Parcel 3 off the future New Road, (iv) the interim New Road will extend eastward and ultimately connect to Smith Crescent, and (v) Gilley Road will be raised by up to 8 feet.

Keith Hemphill, Rositch Hemphill Architects, with the aid of a visual presentation (attached to and forming part of these Minutes as <u>Schedule 2</u>), provided an overview of Parcels 2 and 3 and highlighted the following:

- raising the habitable space for the proposed development to a new floodplain level resulted in interim and future conditions and challenges in the project;
- proposed parkades for Parcels 2 and 3 are partially below-grade and will be connected;
- the loading space and fire access are temporarily located on Gilley Road but the loading space will be relocated as part of future developments;
- Gilley Road will be reconstructed to create a High Street with retail spaces facing the road;
- high quality materials will be used for the two buildings in Parcels 2 and 3 which are differentiated through the use of different colours and types of building materials;
- a 2.5-meter grade change at the corner of Gilley Road and Westminster Highway has been addressed through appropriate architectural and landscaping treatments;
- the entrance to the shared underground parkade, vehicle drop-off and pick-up area for residents and loading are proposed to be provided on the north elevation of Parcel 3 which is facing the future New Road; and
- the proposed north-south greenway at the eastern side of the subject site provides a significant pedestrian link within the project.

Doug Shearer, Hapa Collaborative, noted the main landscaping features for Parcels 2 and 3 and stated the following:

- the landscape design rationale for Parcels 2 and 3 is to revitalize the Hamilton Area and create a vibrant and accessible landscape;
- the two buildings in Parcels 2 and 3 enclose a landscaped central courtyard with shared uses for both parcels and specific uses for each parcel;
- the publicly accessible north-south greenway and the semi-private east-west pathway between the two parcels enhance pedestrian connectivity within the project;
- the proposed landscaping defines the public, semi-private and private spaces in the project;
- Parcels 2 and 3 provide opportunities for residents to gather, play and socialize;
- wide and heavily landscaped terraces provide a buffer to Westminster Highway and an attractive transition to the adjacent streetscape;
- proposed landscaping for Gilley Road High Street includes feature paving and planting of new street trees;
- the High Street Plaza at the southwest corner of Parcel 2 is a place where people could gather and socialize and connects Gilley Road to the north-south greenway;
- a variety of conditions along Westminster Highway provide diversity on the west elevation of the project;
- a secure walkway on the west side of the building in Parcel 3 is provided as an amenity for residents; and
- amenities in the south courtyard for Parcel 3 include, among others, community garden plots, garden shed, seating benches, a gazebo, and a separate private area dedicated for memory ward residents.