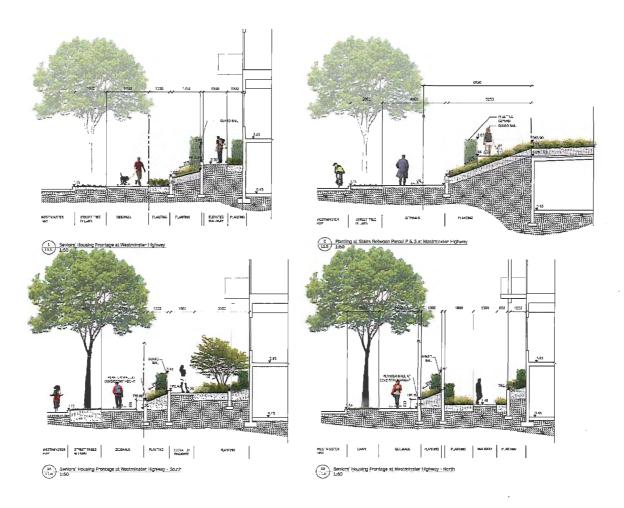

- raising the habitable space for the proposed development to a new floodplain level resulted in interim and future conditions and challenges in the project;
- proposed parkades for Parcels 2 and 3 are partially below-grade and will be connected;
- the loading space and fire access are temporarily located on Gilley Road but the loading space will be relocated as part of future developments;
- Gilley Road will be reconstructed to create a High Street with retail spaces facing the road;
- high quality materials will be used for the two buildings in Parcels 2 and 3 which are differentiated through the use of different colours and types of building materials;
- a 2.5-meter grade change at the corner of Gilley Road and Westminster Highway has been addressed through appropriate architectural and landscaping treatments;
- the entrance to the shared underground parkade, vehicle drop-off and pick-up area for residents and loading are proposed to be provided on the north elevation of Parcel 3 which is facing the future New Road; and
- the proposed north-south greenway at the eastern side of the subject site provides a significant pedestrian link within the project.

Doug Shearer, Hapa Collaborative, noted the main landscaping features for Parcels 2 and 3 and stated the following:

- the landscape design rationale for Parcels 2 and 3 is to revitalize the Hamilton Area and create a vibrant and accessible landscape;
- the two buildings in Parcels 2 and 3 enclose a landscaped central courtyard with shared uses for both parcels and specific uses for each parcel;
- the publicly accessible north-south greenway and the semi-private east-west pathway between the two parcels enhance pedestrian connectivity within the project;
- the proposed landscaping defines the public, semi-private and private spaces in the project;
- Parcels 2 and 3 provide opportunities for residents to gather, play and socialize;
- wide and heavily landscaped terraces provide a buffer to Westminster Highway and an attractive transition to the adjacent streetscape;
- proposed landscaping for Gilley Road High Street includes feature paving and planting of new street trees;
- the High Street Plaza at the southwest corner of Parcel 2 is a place where people could gather and socialize and connects Gilley Road to the north-south greenway;
- a variety of conditions along Westminster Highway provide diversity on the west elevation of the project;
- a secure walkway on the west side of the building in Parcel 3 is provided as an amenity for residents; and
- amenities in the south courtyard for Parcel 3 include, among others, community garden plots, garden shed, seating benches, a gazebo, and a separate private area dedicated for memory ward residents.