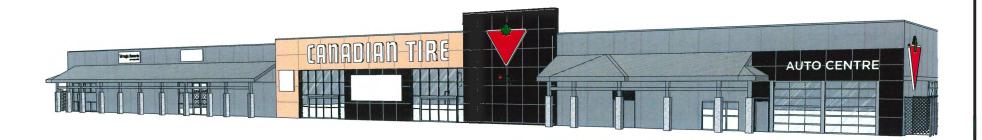

#### Architectural Form and Character

- The existing building is a single-storey with high interior ceilings, resulting in a two-storey massing. The entry feature projects above the roof line to draw attention to the location of the entrance. The proposed renovation would not change the building height.
- The existing building is currently clad in two different shades of grey, with a black feature wall and a light-coloured stone-clad feature wall adjacent to the main entrance. The pillars supporting the overhead rain protection on either side of the main entrance area also clad in light-coloured stone.
- The proposed renovation would involve updated paint with a colour scheme of grey, black and red; and re-cladding of the central feature walls.
- The proposed updated cladding on the feature walls are wood finish panels.
- The updates proposed to the existing architectural elements across the building's façade, are generally consistent with the guidelines for commercial developments along the south side of Steveston Highway in the Ironwood Sub-Area Plan.