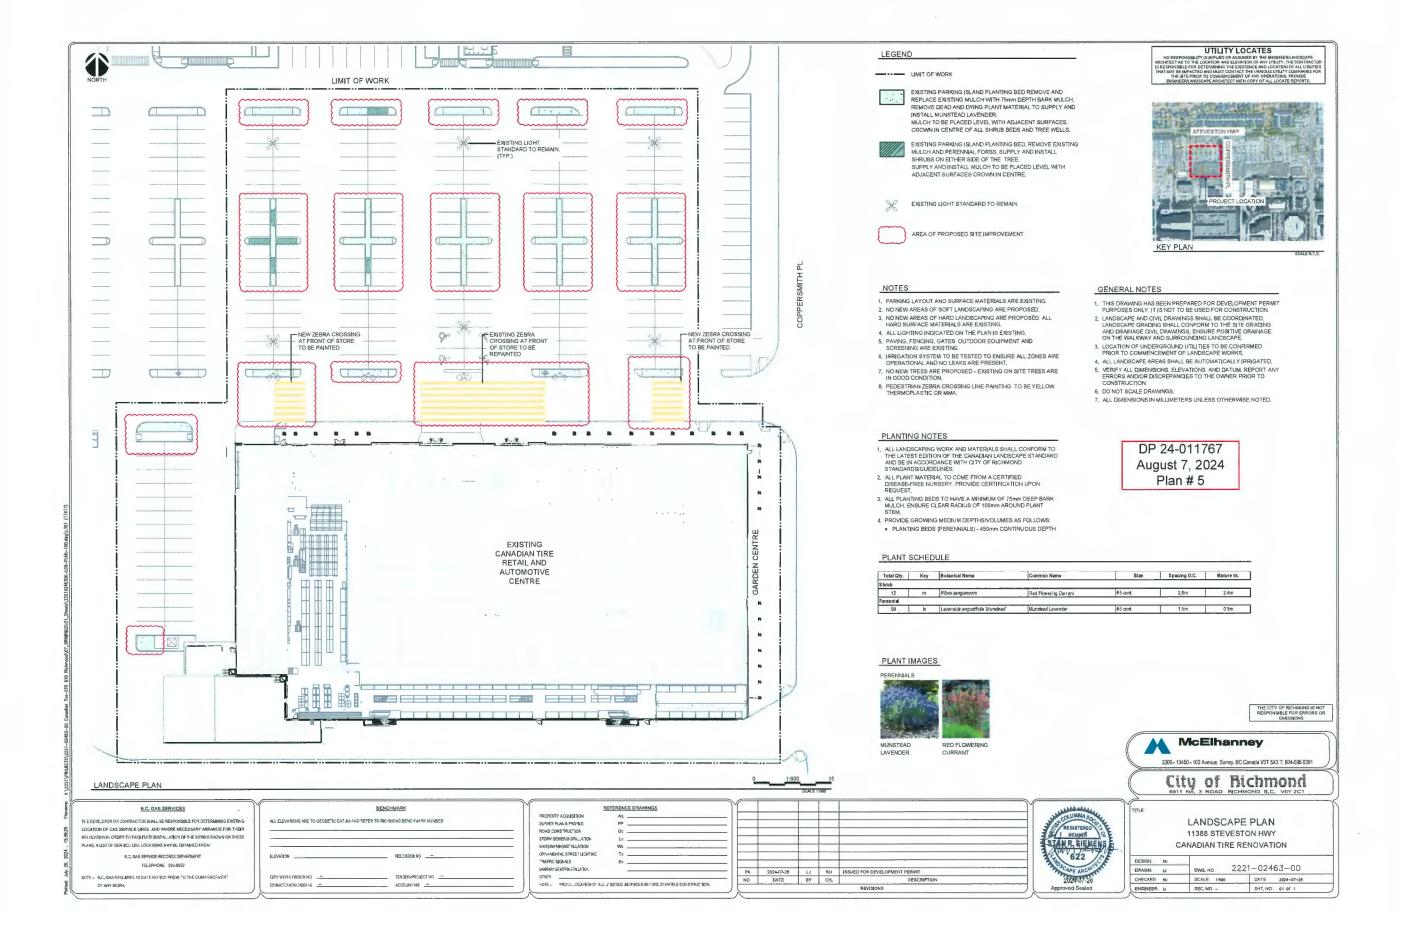

#### Landscape and Open Space Design

- On-site landscaping was secured through the original Development Permit (DP 99-170446) which remains generally consistent with the current guidelines. The parking area includes perimeter landscaping, landscaped islands and lighting. Accessible parking spaces are provided near the building entrance next to the central pedestrian crossing.
- While the site is well marked for pedestrian connectivity and includes on-site landscaping, not all the landscaping has been maintained in good condition and supplementation of some additional low height planting has been identified.
- Through this Development Permit application, the applicant proposes to upgrade the existing landscaping through the planting of additional low height perennial plants and shrubs and a review of the existing irrigation system to make necessary repairs.
- The applicant has provided a Landscape Plan and an associated cost estimate of \$11,033.00 for re-painting of pedestrian crossings and the planting of new low perennial plants and shrubs, including the costs of materials, installation and a 10 per cent contingency.
- Prior to the issuance of the Development Permit, the applicant will be required to pay a security deposit equivalent to the Cost Estimate as a Development Permit consideration for this project.
- There is no proposed change to exterior lighting on-site. The existing building mounted lighting is downward focused.

#### Crime Prevention Through Environmental Design

- The building has a single entrance for customers, which is located in the centre of the unit frontage and is visible from both Steveston Highway and Coppersmith Place.
- Pedestrian circulation through the site is via sidewalks along the front of the buildings. Pedestrian crossings between the sidewalks and the parking area are marked with cross-hatching. Through this application, the applicant proposes to update the paint markings on the pedestrian crossings that fall within the parking area which will increase the visibility of the secondary pedestrian crosswalks on either side of the main crosswalk.