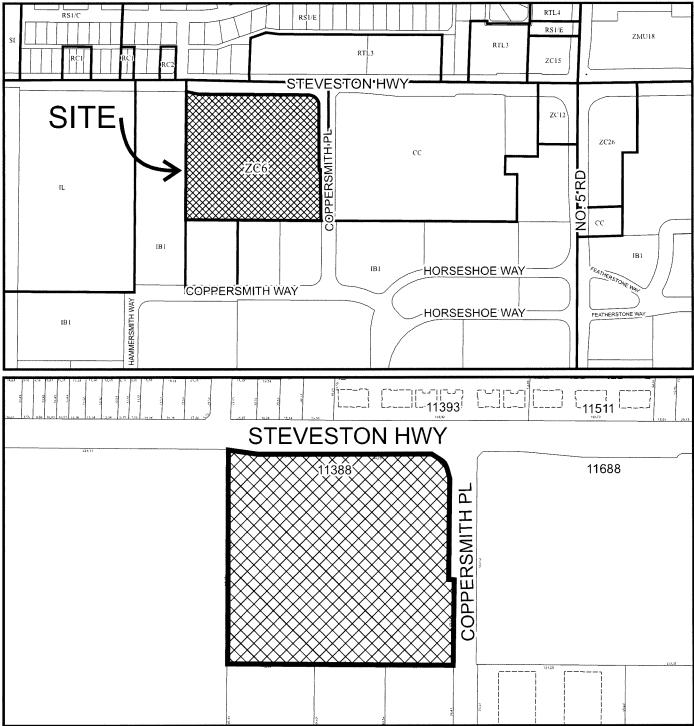

### Origin

Canadian Tire Ltd. has applied to the City of Richmond on behalf of Coppersmith Corner Shopping Centre Inc. (Director: David Bell and Officer: Ian Gillespie) for permission to renovate the exterior façade of the existing Canadian Tire at 11388 Steveston Highway on a site zoned "Industrial Community Commercial (ZC6) – Ironwood Area" (Attachment 1). The site currently contains a commercial shopping centre with five separate buildings. The proposed exterior renovations are limited to the existing Canadian Tire building, located in the southeast corner of the site and represents a brand refresh of the façade. The proposal also includes upgrades to existing on-site landscaping and re-striping of on-site pedestrian crossings.

zoned "Low-Density Townhouses (RTL3)".

To the east: Across Coppersmith Place, a neighbourhood shopping centre (the Ironwood

Shopping Centre) zoned "Community Commercial (CC)" and "Industrial

Business Park (IB1)".

To the south: Existing industrial buildings zoned "Industrial Business Park (IB1)" and a

commercial building zoned "Industrial Community Commercial (ZC6) –

Ironwood Area".

To the west: An existing TransLink facility on a site that is split-zoned as "Light Industrial

#### **Staff Comments**

The subject site is a 31,541 m² property containing a shopping centre located at the southwestern corner of Steveston Highway and Coppersmith Place in the Ironwood Sub-Area of the Shellmont Area Plan. The site is designated "Mixed Employment" in the Official Community Plan (OCP) and is zoned "Industrial Community Commercial (ZC6) – Ironwood Area". The application is in compliance with the site's zoning and is generally consistent with the OCP and Area Plan Development Permit guidelines applicable to the site. The limited scope of the proposed exterior alterations will neither significantly impact the overall existing form of the shopping centre, nor result in any change in floor area.