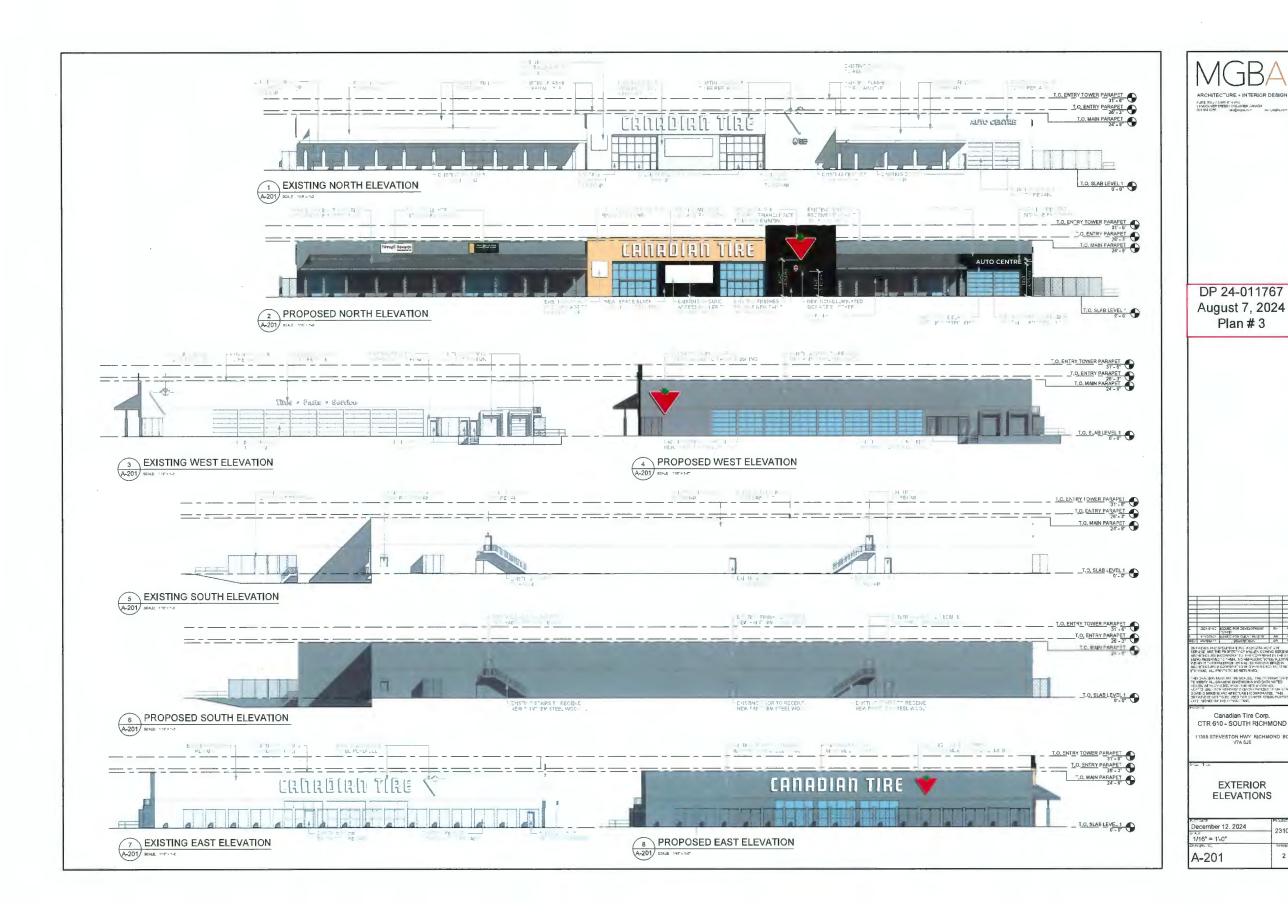

#### **Analysis**

The existing development is comprised of five single-storey buildings and associated surface parking. The original Development Permit was issued by Council on April 10, 2000 (DP 99-170446). The applicant proposes to undertake renovations to the façade of one of the buildings located in the southeastern corner of the site adjacent to Coppersmith Place as well as make some additional upgrades to landscaping on site and re-striping of on-site pedestrian crosswalks. No changes to the other buildings on the property are proposed.

#### Urban Design and Site Planning

- The existing commercial centre consists of five single-storey buildings with associated surface parking. An L-shaped drive aisle provides vehicle access to each building and the parking areas.
- Existing sidewalks are provided along the front of each building for pedestrian circulation. Those sidewalks are connected to the parking areas via marked pedestrian crossings. Through this application, the applicant proposes to restripe the marked on-site pedestrian crossings.
- The existing buildings were located to allow for visibility through the site from Steveston Highway, with the rear building having a prominent entry structure with tenant branding.
- No changes to the site layout or building massing are proposed.

#### Architectural Form and Character

- The existing building is a single-storey with high interior ceilings, resulting in a two-storey massing. The entry feature projects above the roof line to draw attention to the location of the entrance. The proposed renovation would not change the building height.
- The existing building is currently clad in two different shades of grey, with a black feature wall and a light-coloured stone-clad feature wall adjacent to the main entrance. The pillars supporting the overhead rain protection on either side of the main entrance area also clad in light-coloured stone.
- The proposed renovation would involve updated paint with a colour scheme of grey, black and red; and re-cladding of the central feature walls.
- The proposed updated cladding on the feature walls are wood finish panels.
- The updates proposed to the existing architectural elements across the building's façade, are generally consistent with the guidelines for commercial developments along the south side of Steveston Highway in the Ironwood Sub-Area Plan.

- The building use and floor area remain unchanged. The existing provision of off-street parking exceeds the bylaw requirements.
- Business signage shown on the plans does not form part of the Development Permit and is subject to additional review by staff through the sign permit application process.