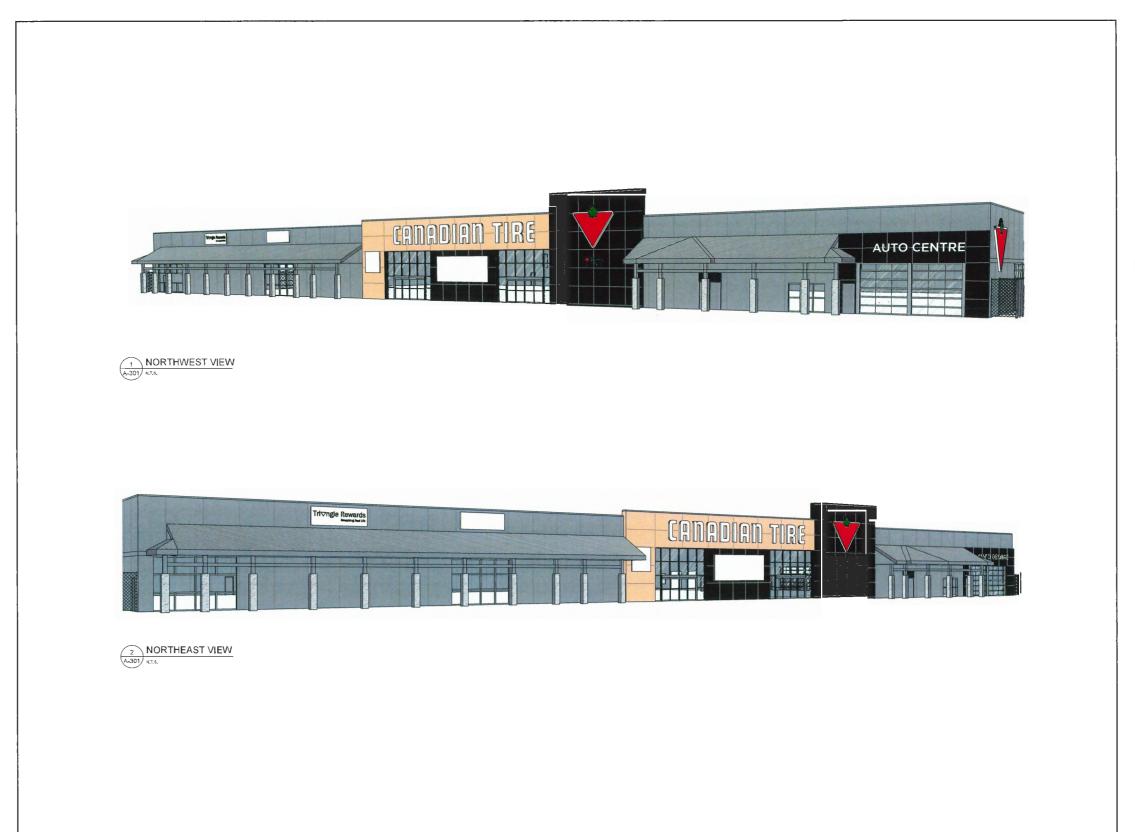

#### Architectural Form and Character

- The existing building is a single-storey with high interior ceilings, resulting in a two-storey massing. The entry feature projects above the roof line to draw attention to the location of the entrance. The proposed renovation would not change the building height.
- The existing building is currently clad in two different shades of grey, with a black feature wall and a light-coloured stone-clad feature wall adjacent to the main entrance. The pillars supporting the overhead rain protection on either side of the main entrance area also clad in light-coloured stone.
- The proposed renovation would involve updated paint with a colour scheme of grey, black and red; and re-cladding of the central feature walls.
- The proposed updated cladding on the feature walls are wood finish panels.
- The updates proposed to the existing architectural elements across the building's façade, are generally consistent with the guidelines for commercial developments along the south side of Steveston Highway in the Ironwood Sub-Area Plan.

- The building use and floor area remain unchanged. The existing provision of off-street parking exceeds the bylaw requirements.
- Business signage shown on the plans does not form part of the Development Permit and is subject to additional review by staff through the sign permit application process.