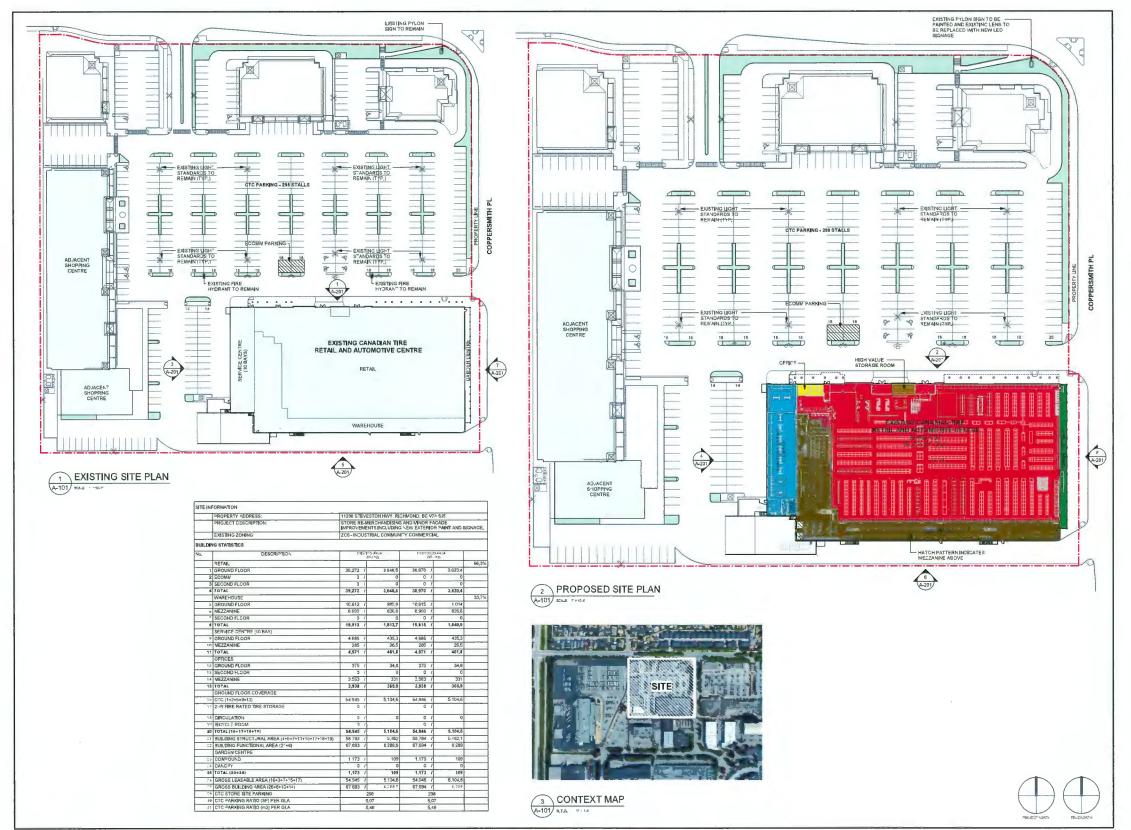

#### **Analysis**

The existing development is comprised of five single-storey buildings and associated surface parking. The original Development Permit was issued by Council on April 10, 2000 (DP 99-170446). The applicant proposes to undertake renovations to the façade of one of the buildings located in the southeastern corner of the site adjacent to Coppersmith Place as well as make some additional upgrades to landscaping on site and re-striping of on-site pedestrian crosswalks. No changes to the other buildings on the property are proposed.

#### Urban Design and Site Planning

- The existing commercial centre consists of five single-storey buildings with associated surface parking. An L-shaped drive aisle provides vehicle access to each building and the parking areas.
- Existing sidewalks are provided along the front of each building for pedestrian circulation. Those sidewalks are connected to the parking areas via marked pedestrian crossings. Through this application, the applicant proposes to restripe the marked on-site pedestrian crossings.
- The existing buildings were located to allow for visibility through the site from Steveston Highway, with the rear building having a prominent entry structure with tenant branding.
- No changes to the site layout or building massing are proposed.

#### Landscape and Open Space Design

- On-site landscaping was secured through the original Development Permit (DP 99-170446) which remains generally consistent with the current guidelines. The parking area includes perimeter landscaping, landscaped islands and lighting. Accessible parking spaces are provided near the building entrance next to the central pedestrian crossing.
- While the site is well marked for pedestrian connectivity and includes on-site landscaping, not all the landscaping has been maintained in good condition and supplementation of some additional low height planting has been identified.
- Through this Development Permit application, the applicant proposes to upgrade the existing landscaping through the planting of additional low height perennial plants and shrubs and a review of the existing irrigation system to make necessary repairs.
- The applicant has provided a Landscape Plan and an associated cost estimate of \$11,033.00 for re-painting of pedestrian crossings and the planting of new low perennial plants and shrubs, including the costs of materials, installation and a 10 per cent contingency.
- Prior to the issuance of the Development Permit, the applicant will be required to pay a security deposit equivalent to the Cost Estimate as a Development Permit consideration for this project.
- There is no proposed change to exterior lighting on-site. The existing building mounted lighting is downward focused.

#### Crime Prevention Through Environmental Design

- The building has a single entrance for customers, which is located in the centre of the unit frontage and is visible from both Steveston Highway and Coppersmith Place.
- Pedestrian circulation through the site is via sidewalks along the front of the buildings. Pedestrian crossings between the sidewalks and the parking area are marked with cross-hatching. Through this application, the applicant proposes to update the paint markings on the pedestrian crossings that fall within the parking area which will increase the visibility of the secondary pedestrian crosswalks on either side of the main crosswalk.