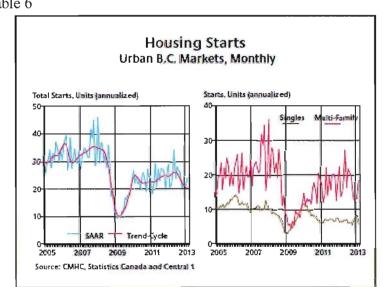

kely reflected seasonal gains often observed with transition from the slower winter months to the spring selling season. Stripping out typical seasonal factors, the benchmark price eased for a tenth month in March. The benchmark price has fallen about 3% since peaking in April. The mild but persistent erosion in price levels is consistent with the low sales-to-inventory ratios of a buyers' market.
- B.C. housing starts shifted higher in March as builders began work on more Metro Vancouver multi-family projects following a four-month lull. While starts fell sharply outside Metro Vancouver, total starts in the province's urban areas still rose to a seasonally adjusted annualized pace of nearly 24,400 units, marking a 13 per cent gain from February and 17 per cent gain from same-month 2012.



Table 6

- 6 -

• The latest seasonally adjusted, short-term trends in labour market indicators were mixed. Employment levels were unchanged over the latest three month period. However, a sharp drop in the participation rate suggests a subset of unemployed temporarily left the labour market, leading to a decline in the unemployment rate. The regional unemployment rate fell 0.9 percentage points to 6.3%.





#### City of Richmond Overview

Richmond is performing well relative to global and provincial economic trends. The figures described below indicate that Richmond's economy is maintaining similar levels to that of 2012 and this trend is expected to continue throughout 2013.

Industrial space vacancy continues to be at historical lows, dropping from 3.1% in the last quarter of 2012 to