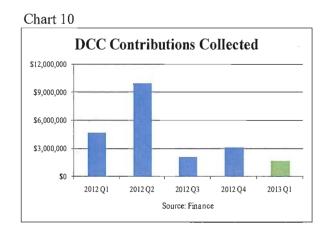

tivity for the  $1^{st}$  quarter of 2013 is consistent with first quarter 2012. In 2012, the  $1^{st}$  quarter revenue was \$1.57M compared to the \$1.46M earned in the  $1^{st}$  quarter of 2013. There were 423 licenses issued in the  $1^{st}$  quarter of 2013 as compared with the 501 new licenses issued in the  $1^{st}$  quarter of 2012.



Parking Program revenues from meters, permits and enforcement for the 1<sup>st</sup> quarter of 2013 increased by \$110,000 to \$0.470M from \$0.360M for the same period in 2012.





DCC contributions received in the 1<sup>st</sup> quarter of 2013 were lower than 2012 due to a large multifamily development that was recognized in the first quarter in 2012. The year-over-year contributions decreased by 65.4% from \$4.68M in 2012 to \$1.62M in 2013.



- 11 -

# Statement of (net revenues)/expenditures for March 31, 2013

| Operating Budget (000's)<br>General Fund | Budget<br>2013 <sup>°</sup> | Actuals<br>March 31,<br>2013 <sup>**</sup> | Variance |
|------------------------------------------|-----------------------------|--------------------------------------------|----------|
| RCMP                                     | 9,649                       | 9,772                                      | (123)    |
| Fire Rescue                              | 7,604                       | 6,759                                      | 845      |
| Community Services                       | 8,639                       | 7,299                                      | 1,339    |
| Engineering & Public Works               | 10,981