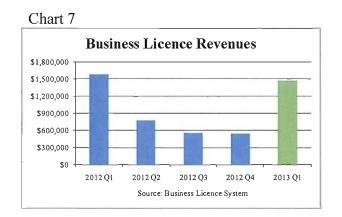

. Revenues fell by 6.5% in the 1<sup>st</sup> quarter of 2013 when compared to the 1<sup>st</sup> quarter of 2012 due to the type and scope of applications submitted in 2013. Development applications submitted in the 1<sup>st</sup> quarter of 2012 included a number of larger Development Permit and Airspace Parcel Subdivision applications which generated high application fee revenue relative to other application types.



FIN - 151

Business Licence activity for the  $1^{st}$  quarter of 2013 is consistent with first quarter 2012. In 2012, the  $1^{st}$  quarter revenue was \$1.57M compared to the \$1.46M earned in the  $1^{st}$  quarter of 2013. There were 423 licenses issued in the  $1^{st}$  quarter of 2013 as compared with the 501 new licenses issued in the  $1^{st}$  quarter of 2012.



Parking Program revenues from meters, permits and enforcement for the 1<sup>st</sup> quarter of 2013 increased by \$110,000 to \$0.470M from \$0.360M for the same period in 2012.





DCC contributions received in the 1<sup>st</sup> quarter of 2013 were lower than 2012 due to a large multifamily development that was recognized in the first quarter in 2012. The year-over-year contributions decreased by 65.4% from \$4.68M in 2012 to \$1.62M in 2013.



- 11 -

# Statement of (net revenues)/expenditures for March 31, 2013

| Operating Budget (000's)<br>General Fund | Budget<br>2013 <sup>°</sup> | Actuals<br>March 31,<br>2013 <sup>**</sup> | Variance |
|------------------------------------------|-----------------------------|--------------------------------------------|----------|
| RCMP