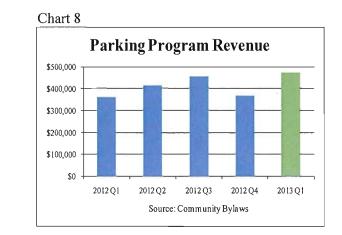

ment applications submitted in the 1<sup>st</sup> quarter of 2012 included a number of larger Development Permit and Airspace Parcel Subdivision applications which generated high application fee revenue relative to other application types.



FIN - 151

Business Licence activity for the  $1^{st}$  quarter of 2013 is consistent with first quarter 2012. In 2012, the  $1^{st}$  quarter revenue was \$1.57M compared to the \$1.46M earned in the  $1^{st}$  quarter of 2013. There were 423 licenses issued in the  $1^{st}$  quarter of 2013 as compared with the 501 new licenses issued in the  $1^{st}$  quarter of 2012.



Parking Program revenues from meters, permits and enforcement for the 1<sup>st</sup> quarter of 2013 increased by \$110,000 to \$0.470M from \$0.360M for the same period in 2012.





DCC contributions received in the 1<sup>st</sup> quarter of 2013 were lower than 2012 due to a large multifamily development that was recognized in the first quarter in 2012. The year-over-year contributions decreased by 65.4% from \$4.68M in 2012 to \$1.62M in 2013.



- 11 -

# Statement of (net revenues)/expenditures for March 31, 2013

| Operating Budget (000's)<br>General Fund | Budget<br>2013 <sup>°</sup> | Actuals<br>March 31,<br>2013 <sup>**</sup> | Variance |
|------------------------------------------|-----------------------------|--------------------------------------------|----------|
| RCMP                                     | 9,649                       | 9,772                                      | (123)    |
| Fire Rescue                              | 7,604