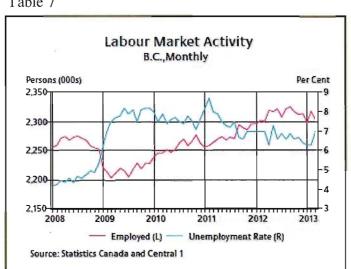

using starts shifted higher in March as builders began work on more Metro Vancouver multi-family projects following a four-month lull. While starts fell sharply outside Metro Vancouver, total starts in the province's urban areas still rose to a seasonally adjusted annualized pace of nearly 24,400 units, marking a 13 per cent gain from February and 17 per cent gain from same-month 2012.



Table 6

- 6 -

• The latest seasonally adjusted, short-term trends in labour market indicators were mixed. Employment levels were unchanged over the latest three month period. However, a sharp drop in the participation rate suggests a subset of unemployed temporarily left the labour market, leading to a decline in the unemployment rate. The regional unemployment rate fell 0.9 percentage points to 6.3%.





#### City of Richmond Overview

Richmond is performing well relative to global and provincial economic trends. The figures described below indicate that Richmond's economy is maintaining similar levels to that of 2012 and this trend is expected to continue throughout 2013.

Industrial space vacancy continues to be at historical lows, dropping from 3.1% in the last quarter of 2012 to yet another record low of 2.69% in Q1 2013, despite the addition of 100,000 square feet to the inventory (now at 37 million square feet). Industrial space continues to become more and more scarce; pressuring business retention of light industry companies in need to move their operations from areas of re-development.<sup>8</sup>



After peaking at 20.3% in the last quarter of 2012, office vacancies edged do