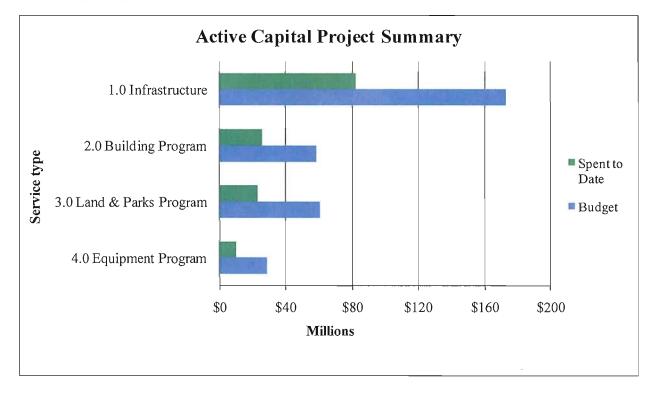

cluding internal payment transfers and debt repayments) are included in the figures below as are amounts relating to capital projects from previous years' Capital budgets that remain active.

The projects within the Infrastructure, Building, Land & Parks and Equipment Programs are in progress

| Statement of Active Capital P | Budget  | Spent to Date | Committed |
|-------------------------------|---------|---------------|-----------|
| 1.0 Infrastructure            | 173,011 | 82,296        | 90,715    |
| 2.0 Building Program          | 58,086  | 25,917        | 32,169    |
| 3.0 Land & Parks Program      | 60,567  | 23,199        | 37,368    |
| 4.0 Equipment Program         | 28,660  | 10,134        | 18,526    |
| Grand Total \$                | 320,324 | \$ 141,546 \$ | 178,778   |



•

#### **Infrastructure Highlights:**

- Nelson Road Improvements Widening Nelson Road between Blundell Road and Westminster Highway:
  - Approved Budget: \$4.1M
  - Award of the main road construction contract is currently in process.
  - Westminster Hwy: Nelson Rd. to McMillan Way Widening Westminster Hwy:
    - Approved Budget: \$10.4M
    - Preload works are continuing. Award of the main road construction contract is currently in process.
- Steveston Drainage Area Replacement and Upgrades Williams Road West Drainage **Pump Station Upgrade:** 
  - Approved Budget: \$2.0M
  - This project has been substantially completed. Final landscaping and installation of water and bottle filling station are ongoing.
- No. 1 Road Drainage Pump Station:
  - Approved Budget: \$3.45M
  - This project