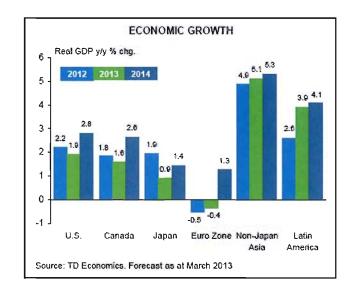

#### Analysis

Global Economic Overview<sup>1, 2</sup>

- Economists at TD Bank feel that global economic growth faltered last year, amidst renewed recessions in Japan and the euro zone, and concurring slowdowns in the U.S. and developing economies. As a result, the global economy expanded by a sub-par 2.9%.
- Steady growth within emerging economies gives confidence to the TD Bank to project global growth of 3.1% in 2013, and a more notable acceleration to 3.7% in 2014.
- The Chinese economy is projected to grow 7.9% in 2013, supported by a modest acceleration in real estate and infrastructure investment. If the U.S. economy improves beyond TD's current forecast, this would be beneficial for Canada. Chinese monetary policy will likely shift to a neutral stance in the second half of this year, as inflation accelerates.
- In Brazil, economic activity is stabilizing at low levels. Fourth-quarter real GDP growth was weaker than expected, creating a poor hand-off for 2013. Rising inflation will take some steam out of household consumption and likely force the central bank to tighten before the end of this year.
- In the euro zone, economic activity will stabilize at depressed levels in the first half of 2013, and a slow recovery is set for the second half. Rising unemployment and private sector de-leveraging will continue to hinder credit demand, offsetting the accommodative monetary stance of the European Central Bank. Real euro zone GDP will contract around 0.4% in 2013

#### Canadian Economic Overview<sup>3</sup>

After grinding nearly to a halt in the second half of 2012, Canada's economic growth looks set to pick up over the course of this year and next. The Economists at TD Bank believe that real GDP growth in 2013 will advance by only 1.6%, but feel that there will be roughly a 2% growth from 2012 to 2013. Stronger growth in the U.S. should help lift Canadian economic growth further to an average of 2.6% next year.

- Canada's housing sector is slowing, and ripple effects will be felt throughout Canada's economy; from residential construction to purchases of housing-related goods. Still, low interest rates and decent employment growth suggest a cooling not a crash, and the weight of a housing slowdown won't be enough to sink the economy.
- Exports will play a larger role in Canada's economic growth in 2013. There are positive indicators that the U.S. economy is rising and should help improve many economies in Canada later this year, and more notably in 2014.
- But, the recent slowdown in economic growth has meant increased excess capacity in Canada's economy, which has cooled inflation significantly. The Bank of Canada's has kept the interest rates low and it is anticipated that the first rate hikes will be delayed to the final quarter of 2014. Interest rates remaining lower for longer should help support the domestic economy until external sources of growth gain momentum.