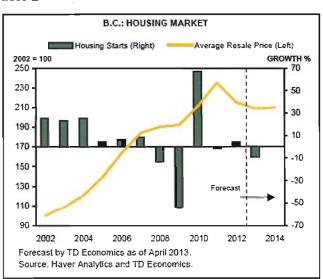

- Canada's housing sector is slowing, and ripple effects will be felt throughout Canada's economy; from residential construction to purchases of housing-related goods. Still, low interest rates and decent employment growth suggest a cooling not a crash, and the weight of a housing slowdown won't be enough to sink the economy.
- Exports will play a larger role in Canada's economic growth in 2013. There are positive indicators that the U.S. economy is rising and should help improve many economies in Canada later this year, and more notably in 2014.
- But, the recent slowdown in economic growth has meant increased excess capacity in Canada's economy, which has cooled inflation significantly. The Bank of Canada's has kept the interest rates low and it is anticipated that the first rate hikes will be delayed to the final quarter of 2014. Interest rates remaining lower for longer should help support the domestic economy until external sources of growth gain momentum.