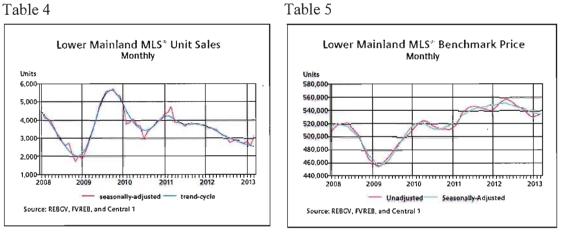

a seasonally adjusted 2.298 million persons, marking a decline of 0.7 per cent or 15,900 persons from December. The decline was led by a two per cent tumble in the number of part-time employed individuals, while full-time employment also dipped by 0.3%.

#### Lower Mainland Overview<sup>6,7</sup>

Economic activity in the lower mainland region is expected to hold steady through 2013 on moderate employment gains and modest growth in housing activity.

• Lower Mainland MLS® sales activity rebounded in March following a poor February showing. While total sales in the region, which spans Metro Vancouver and Abbotsford-Mission, were still 19% lower than same-month 2012, seasonally-adjusted sales popped 18% from February to 3,120 units in March - the strongest pace of activity since July 2012.



- On the pricing front, the regional benchmark MLS® rose for a second month to reach \$535,600, up 0.5 % from February. However, these likely reflected seasonal gains often observed with transition from the slower winter months to the spring selling season. Stripping out typical seasonal factors, the benchmark price eased for a tenth month in March. The benchmark price has fallen about 3% since peaking in April. The mild but persistent erosion in price levels is consistent with the low sales-to-inventory ratios of a buyers' market.
- B.C. housing starts shifted higher in March as builders began work on more Metro Vancouver multi-family projects following a four-month lull. While starts fell sharply outside Metro Vancouver, total starts in the province's urban areas still rose to a season