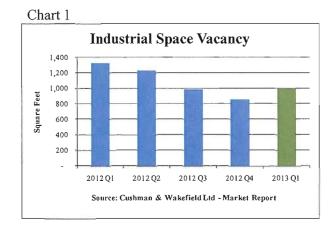

ment rate. The regional unemployment rate fell 0.9 percentage points to 6.3%.





#### City of Richmond Overview

Richmond is performing well relative to global and provincial economic trends. The figures described below indicate that Richmond's economy is maintaining similar levels to that of 2012 and this trend is expected to continue throughout 2013.

Industrial space vacancy continues to be at historical lows, dropping from 3.1% in the last quarter of 2012 to yet another record low of 2.69% in Q1 2013, despite the addition of 100,000 square feet to the inventory (now at 37 million square feet). Industrial space continues to become more and more scarce; pressuring business retention of light industry companies in need to move their operations from areas of re-development.<sup>8</sup>



After peaking at 20.3% in the last quarter of 2012, office vacancies edged down to 18.99% in Q1 2013, which is about 1% higher than the same time last year. Office inventory continues to remain at the same 4.4 million square feet for a 5th quarter in a row, as developers continue to be discouraged from the high vacancy rates and land prices.



The value of building construction for permits issued increased slightly during the 1<sup>st</sup> quarter of 2013 by 12.3% from \$67M in the same quarter in 2012 to \$75M. This reflects the current trend of higher value construction projects, predominately as mixed-use residential and commercial buildings are starting to complete.

In the 1<sup>st</sup> quarter, there were 330 building permits issued, which is comprised of multi-family and reside