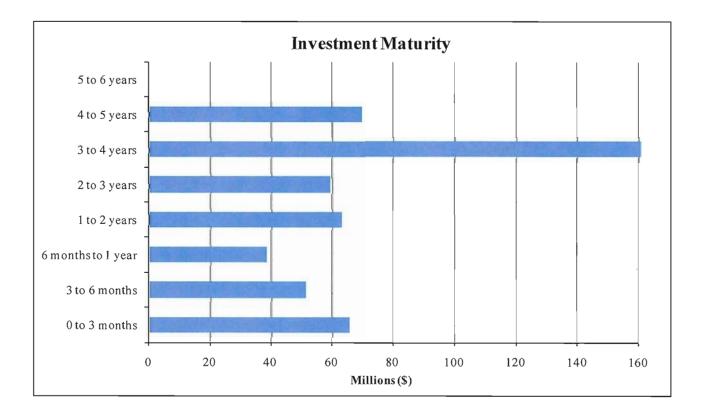

nomy is similarly expected to grow modestly in 2013, but some analysts warned that overall economic conditions would not be much different than last year.

Reflecting on all these factors, yields across the Canadian yield curve remained relatively constant during the quarter. The Bank of Canada recently indicated that monetary policy stimulus currently in place "will remain appropriate for a period of time", leading analysts to anticipate the rate will likely remain on hold into next year.

The City in accordance with its Investment Policy (3703) is required to carry a diversified investment mix with strong credit quality and at the same time meeting the objectives of managing its investment activities in a manner that seeks to preserve capital and to realize a reasonable rate of return.



### **Cash and Investment Portfolio**

# March 31, 2013 (In'000s)

| Issuer                                                   | Amount  |         | % of<br>Portfolio