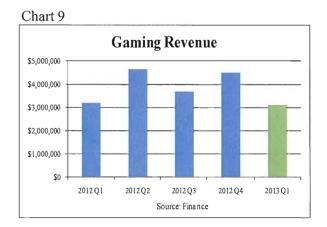

nt applications submitted in the 1<sup>st</sup> quarter of 2012 included a number of larger Development Permit and Airspace Parcel Subdivision applications which generated high application fee revenue relative to other application types.



FIN - 151

Business Licence activity for the  $1^{st}$  quarter of 2013 is consistent with first quarter 2012. In 2012, the  $1^{st}$  quarter revenue was \$1.57M compared to the \$1.46M earned in the  $1^{st}$  quarter of 2013. There were 423 licenses issued in the  $1^{st}$  quarter of 2013 as compared with the 501 new licenses issued in the  $1^{st}$  quarter of 2012.



Parking Program revenues from meters, permits and enforcement for the 1<sup>st</sup> quarter of 2013 increased by \$110,000 to \$0.470M from \$0.360M for the same period in 2012.





DCC contributions received in the 1<sup>st</sup> quarter of 2013 were lower than 2012 due to a large multifamily development that was recognized in the first quarter in 2012. The year-over-year contributions decreased by 65.4% from \$4.68M in 2012 to \$1.62M in 2013.



- 11 -

# Statement of (net revenues)/expenditures for March 31, 2013

| Operating Budget (000's)<br>General Fund | Budget<br>2013 <sup>°</sup> | Actuals<br>March 31,<br>2013 <sup>**</sup> | Variance |
|------------------------------------------|-----------------------------|--------------------------------------------|----------|
| RCMP                                     | 9,649                       | 9,772                                      | (123)    |
| Fire Rescue                              | 7,604