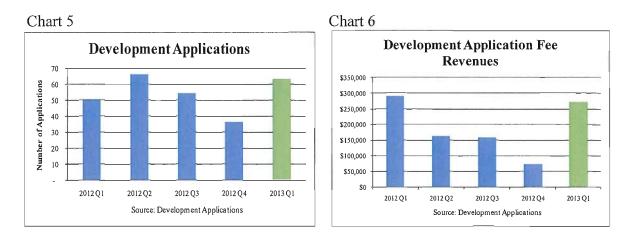

ontrast the number of townhouse/apartment permits went up by 86 from 2012 to 2013. The total revenues collected on for the 1<sup>st</sup> quarter decreased slightly by 2.2% from \$1.02M to \$1.0M for 2012 to 2013.



There were 63 development applications received in the 1<sup>st</sup> quarter which is an increase of 26% as compared to 50 received in the same quarter in 2012. Revenues fell by 6.5% in the 1<sup>st</sup> quarter of 2013 when compared to the 1<sup>st</sup> quarter of 2012 due to the type and scope of applications submitted in 2013. Development applications submitted in the 1<sup>st</sup> quarter of 2012 included a number of larger Development Permit and Airspace Parcel Subdivision applications which generated high application fee revenue relative to other application types.



FIN - 151

Business Licence activity for the  $1^{st}$  quarter of 2013 is consistent with first quarter 2012. In 2012, the  $1^{st}$  quarter revenue was \$1.57M compared to the \$1.46M earned in the  $1^{st}$  quarter of 2013. There were 423 licenses issued in the  $1^{st}$  quarter of 2013 as compared with the 501 new licenses issued in the  $1^{st}$  quarter of 2012.



Parking Program revenues from meters, permits and enforcement for the 1<sup>st</sup> quarter of 2013 increased by \$110,000 to \$0.470M from \$0.360M for the same period in 2012.





DCC contributions received in the 1<sup>st</sup> quarter of 2013 were lower than 2012 due to a large multifamily development that was recognized in the first quarter in 2012. The year-over-year contributions decreased by 65.4% from \$4.6