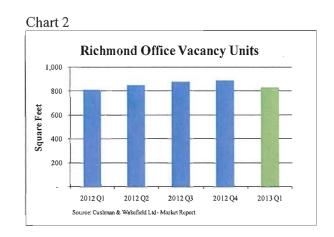

out 2013.

Industrial space vacancy continues to be at historical lows, dropping from 3.1% in the last quarter of 2012 to yet another record low of 2.69% in Q1 2013, despite the addition of 100,000 square feet to the inventory (now at 37 million square feet). Industrial space continues to become more and more scarce; pressuring business retention of light industry companies in need to move their operations from areas of re-development.<sup>8</sup>



After peaking at 20.3% in the last quarter of 2012, office vacancies edged down to 18.99% in Q1 2013, which is about 1% higher than the same time last year. Office inventory continues to remain at the same 4.4 million square feet for a 5th quarter in a row, as developers continue to be discouraged from the high vacancy rates and land prices.



The value of building construction for permits issued increased slightly during the 1<sup>st</sup> quarter of 2013 by 12.3% from \$67M in the same quarter in 2012 to \$75M. This reflects the current trend of higher value construction projects, predominately as mixed-use residential and commercial buildings are starting to complete.

In the 1<sup>st</sup> quarter, there were 330 building permits issued, which is comprised of multi-family and residential building permits, representing an increase of 12.2% compared to the 294 permits issued in the 1<sup>st</sup> quarter 2012. There were 26 more new single family home permits issued in 2012 than 2013, in contrast the number of townhouse/apartment permits went up by 86 from 2012 to 2013. The total revenues collected on for the 1<sup>st</sup>