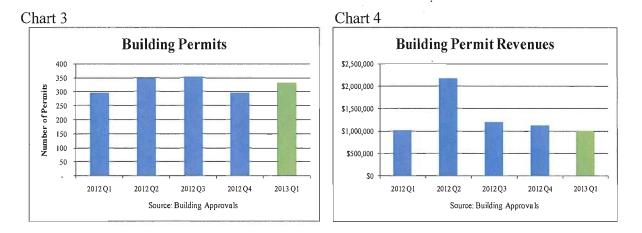

ring the 1<sup>st</sup> quarter of 2013 by 12.3% from \$67M in the same quarter in 2012 to \$75M. This reflects the current trend of higher value construction projects, predominately as mixed-use residential and commercial buildings are starting to complete.

In the 1<sup>st</sup> quarter, there were 330 building permits issued, which is comprised of multi-family and residential building permits, representing an increase of 12.2% compared to the 294 permits issued in the 1<sup>st</sup> quarter 2012. There were 26 more new single family home permits issued in 2012 than 2013, in contrast the number of townhouse/apartment permits went up by 86 from 2012 to 2013. The total revenues collected on for the 1<sup>st</sup> quarter decreased slightly by 2.2% from \$1.02M to \$1.0M for 2012 to 2013.



There were 63 development applications received in the 1<sup>st</sup> quarter which is an increase of 26% as compared to 50 received in the same quarter in 2012. Revenues fell by 6.5% in the 1<sup>st</sup> quarter of 2013 when compared to the 1<sup>st</sup> quarter of 2012 due to the type and scope of applications submitted in 2013. Development applications submitted in the 1<sup>st</sup> quarter of 2012 included a number of larger Development Permit and Airspace Parcel Subdivision applications which generated high application fee revenue relative to other application types.



FIN - 151

Business Licence activity for the  $1^{st}$  quarter of 2013 is consistent with first quarter 2012. In 2012, the  $1^{st}$  quarter revenue was \$1.57M compared to the \$1.46M earned in the  $1^{st}$  q