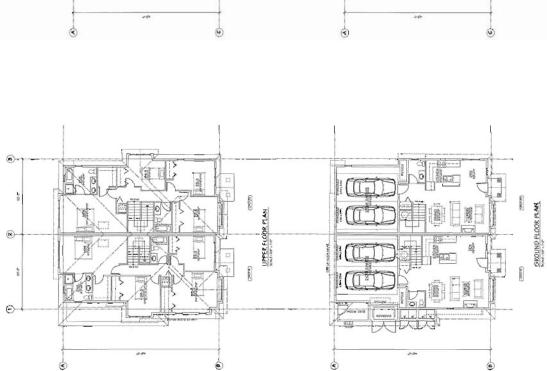

### Accessible Housing

- The proposed development includes one (1) convertible unit that is designed with the potential to be easily renovated to accommodate a future resident in a wheelchair. The potential conversion of these units will require installation of a chair lift, which the staircase has been dimensioned to accommodate this (see Reference Plan attached to this report).
- All of the proposed units incorporate aging in place features to accommodate mobility constraints associated with aging. These features include:
  - > Stairwell hand rails.
  - > Lever-type handles for plumbing fixtures and door handles.
  - > Solid blocking in washroom walls to facilitate future grab bar installation beside toilets, bathtubs and showers.