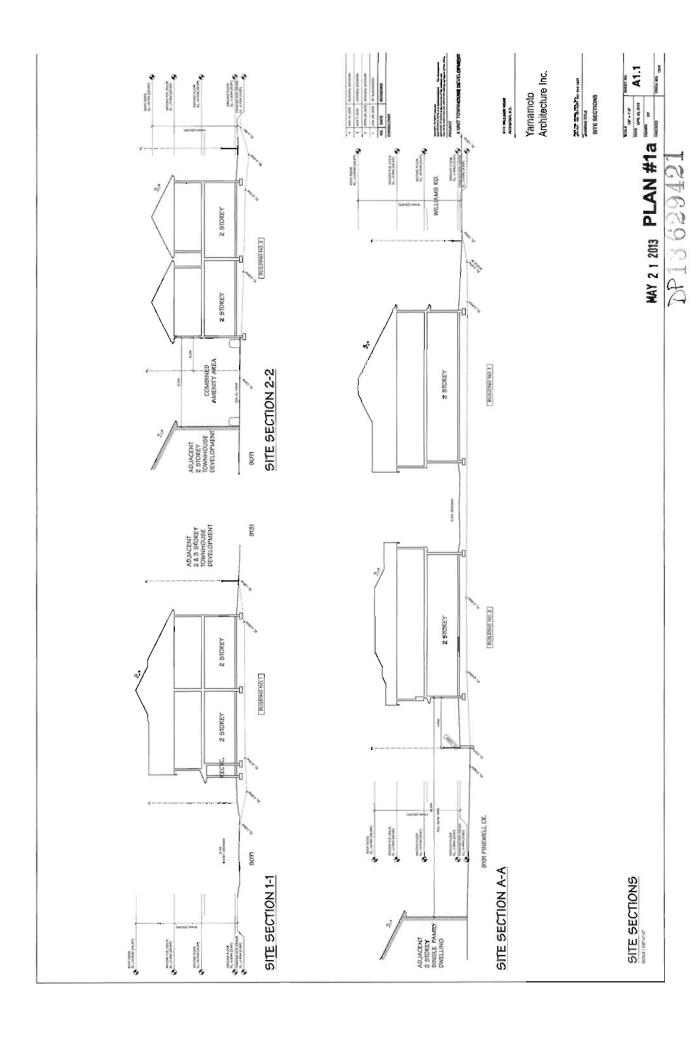

### Architectural Form and Character

- A pedestrian scale is achieved along the public street and internal drive aisle with the inclusion
  of projections, recesses, entry porches, gable roofs, varying material combinations, a range of
  colour finishes, landscape features, and individual unit gates. All units along Williams Road
  have direct access from the street.
- The roof lines and massing have all been incorporated into the design to align and fit with the neighbouring townhouse developments.
- The proposed building materials (Hardie-Plank siding, board and batten, horizontal vinyl siding, wood trim, and asphalt roof shingles) are generally consistent with the Official Community Plan (OCP) Guidelines and compatible with the existing multi-family character being introduced along Williams Road.
- A lighter choice of colours is presented to showcase the "West Coast craftsmen expression".
- The impact of blank garage doors has been mitigated with panel patterned doors, transom windows, and planting islands.

### Conditions of Adjacency

- The subject proposal is an infill development on an orphaned lot landlocked by the adjacent developments with a cross access easement from 9071 Williams Road. It can be considered as an extension of the townhouse development at 9071 Williams Road.
- The proposed height, siting and orientation of the buildings respect the massing of the existing single-family homes and townhouse developments adjacent to the site.
- The small scale two-storey duplex units fit well to the existing single-family homes to the north as well as the two-storey end units at the adjacent townhouse complexes.
- The proposed 4.5 m rear yard setback is consistent with the rear yard setbacks provided on the adjacent townhouse developments and provides a reasonable interface with the single-family lots to the north.