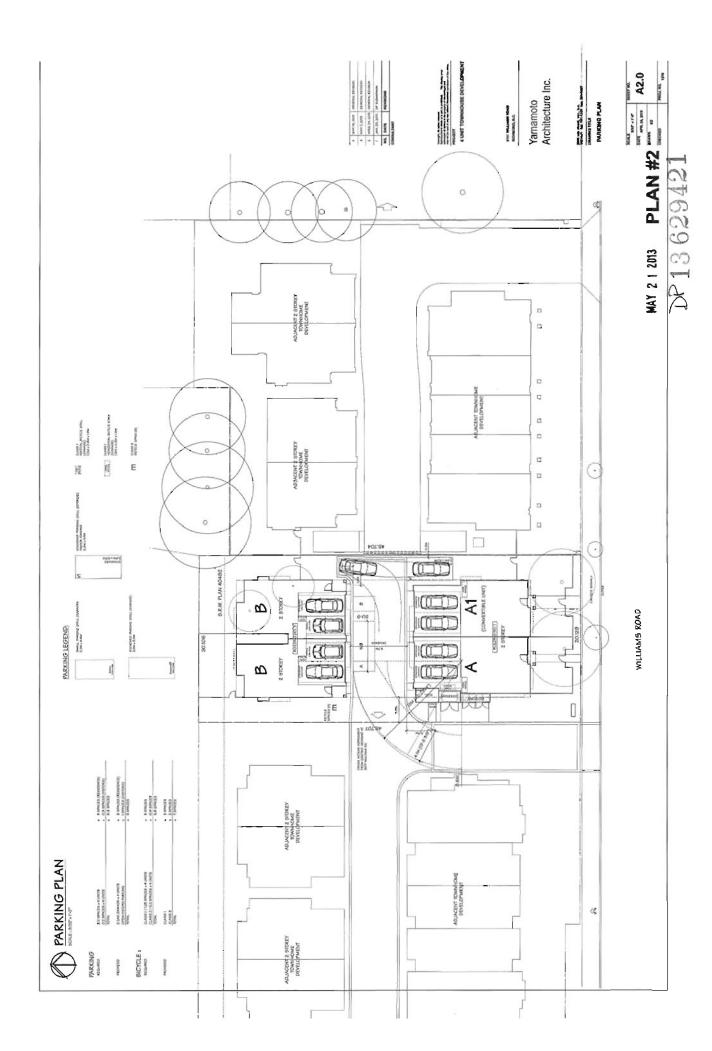

### Urban Design and Site Planning

• The layout of the townhouse units is organized around one (1) driveway providing access to the site from the adjacent townhouse development to the west (9071 Williams Road). Access to Williams Road will be through the existing Access Easement (BB709772) on 9071 Williams Road. No direct vehicle access to Williams Road is permitted.

- One (1) duplex is oriented towards Williams Road and the units will have their main pedestrian entrances off Williams Road. The other duplex is situated on the north end of the site with main pedestrian access through the internal driveway.
- All units have two (2) vehicle parking spaces. One (1) standard visitor parking space is provided within the east side yard setback adjacent to the street fronting building. Accessible visitor parking space is not required for this small development.
- Outdoor amenity space is provided at the northwest corner of the site and is adequately sized based on Official Community Plan (OCP) guidelines. This outdoor amenity space is to be consolidated with the outdoor amenity area of the adjacent development to the west. This arrangement was envisioned when the original rezoning and Development Permit applications for the adjacent townhouse development at 9071 Williams Road were approved by Council. Cross-access easements on both properties have already been secured.