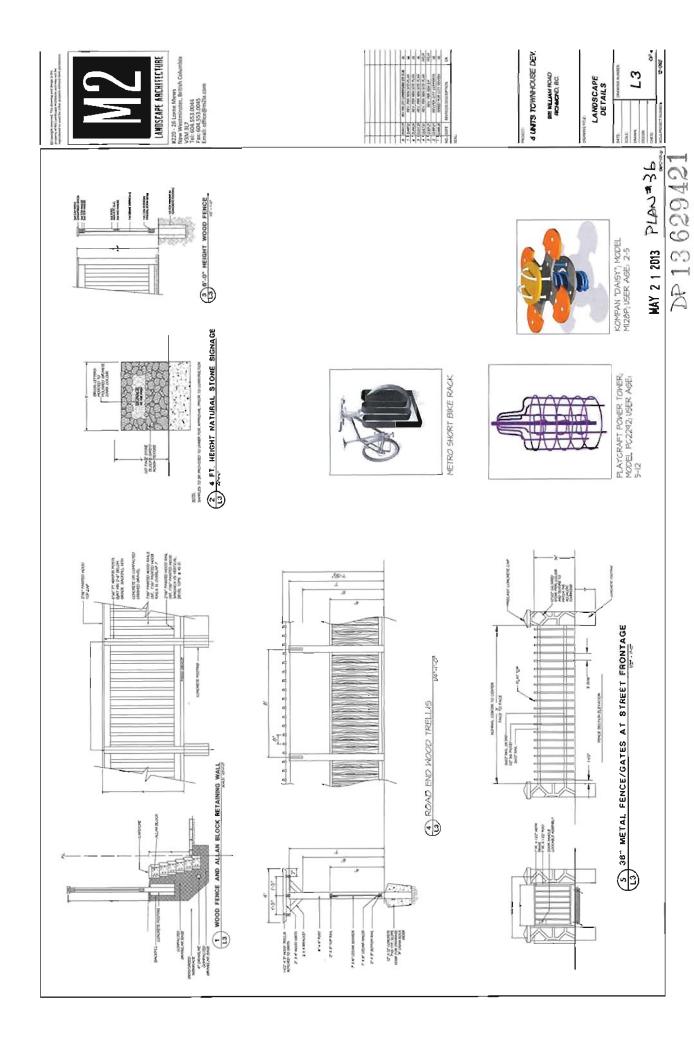

### Landscape Design and Open Space Design

- All three (3) bylaw-sized trees identified on site are in poor condition and are to be removed. Six (6) replacement trees are required.
- The applicant is proposing to plant two (2) conifer and 13 deciduous trees on-site; hedges, an assortment of shrubs and ground covers, as well as perennials and grasses have been selected to ensure the landscape treatment remains interesting throughout the year.
- A low metal fence with individual gate entrances will be introduced to demarcate private space and individual grade level unit entrances along the street frontage.
- Fence along the street frontage is set back 1.0 m from the property line to allow for a landscaped area between the fence and the edge of the public sidewalk.
- The combined outdoor amenity space is redesigned to enlarge the children's play area. Consent from the Strata Council of 9071 Williams Road has been obtained by the developer.
- New children's play equipments intended to develop experimenting and climbing skills as well as engaging interactions between children are proposed.

- An additional bench is proposed adjacent to the children's play area to enhance passive surveillance opportunity of the outdoor amenity area.
- Indoor amenity space is not proposed on-site. A \$4,000 cash-in-lieu contribution has been secured as a condition of rezoning approval.
- In order to ensure the landscaping works are undertaken, the applicant is required to provide a landscape security of \$18,807.00 in association with the Development Permit.