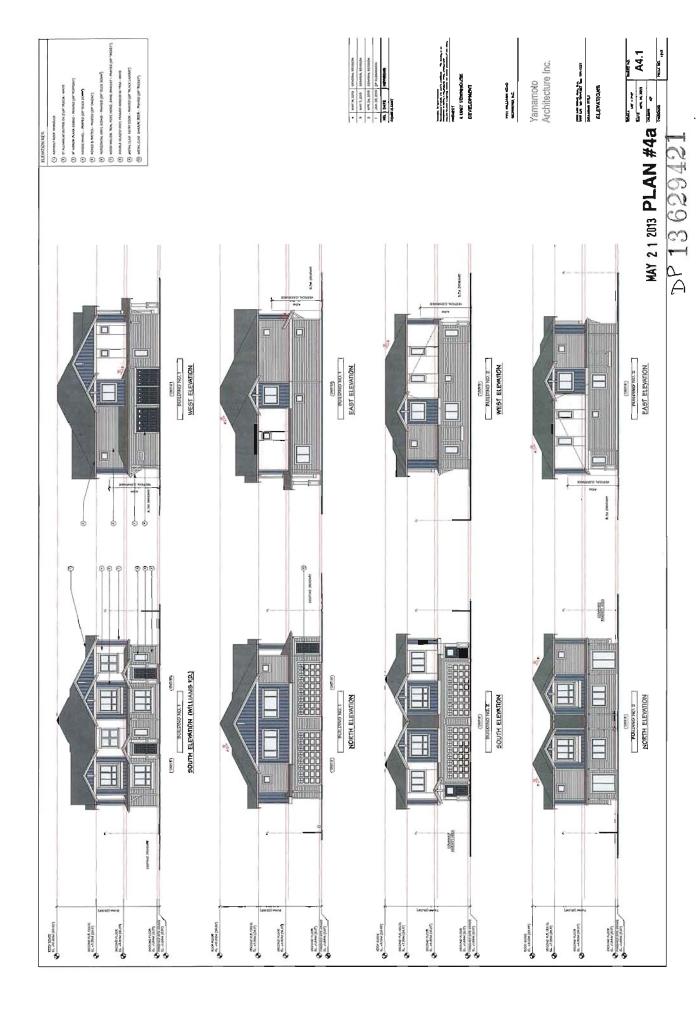

### Urban Design and Site Planning

• The layout of the townhouse units is organized around one (1) driveway providing access to the site from the adjacent townhouse development to the west (9071 Williams Road). Access to Williams Road will be through the existing Access Easement (BB709772) on 9071 Williams Road. No direct vehicle access to Williams Road is permitted.

- One (1) duplex is oriented towards Williams Road and the units will have their main pedestrian entrances off Williams Road. The other duplex is situated on the north end of the site with main pedestrian access through the internal driveway.
- All units have two (2) vehicle parking spaces. One (1) standard visitor parking space is provided within the east side yard setback adjacent to the street fronting building. Accessible visitor parking space is not required for this small development.
- Outdoor amenity space is provided at the northwest corner of the site and is adequately sized based on Official Community Plan (OCP) guidelines. This outdoor amenity space is to be consolidated with the outdoor amenity area of the adjacent development to the west. This arrangement was envisioned when the original rezoning and Development Permit applications for the adjacent townhouse development at 9071 Williams Road were approved by Council. Cross-access easements on both properties have already been secured.