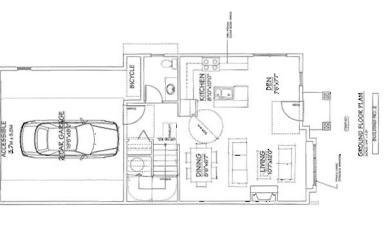

### Urban Design and Site Planning

• The layout of the townhouse units is organized around one (1) driveway providing access to the site from the adjacent townhouse development to the west (9071 Williams Road). Access to Williams Road will be through the existing Access Easement (BB709772) on 9071 Williams Road. No direct vehicle access to Williams Road is permitted.

- One (1) duplex is oriented towards Williams Road and the units will have their main pedestrian entrances off Williams Road. The other duplex is situated on the north end of the site with main pedestrian access through the internal driveway.
- All units have two (2) vehicle parking spaces. One (1) standard visitor parking space is provided within the east side yard setback adjacent to the street fronting building. Accessible visitor parking space is not required for this small development.
- Outdoor amenity space is provided at the northwest corner of the site and is adequately sized based on Official Community Plan (OCP) guidelines. This outdoor amenity space is to be consolidated with the outdoor amenity area of the adjacent development to the west. This arrangement was envisioned when the original rezoning and Development Permit applications for the adjacent townhouse development at 9071 Williams Road were approved by Council. Cross-access easements on both properties have already been secured.