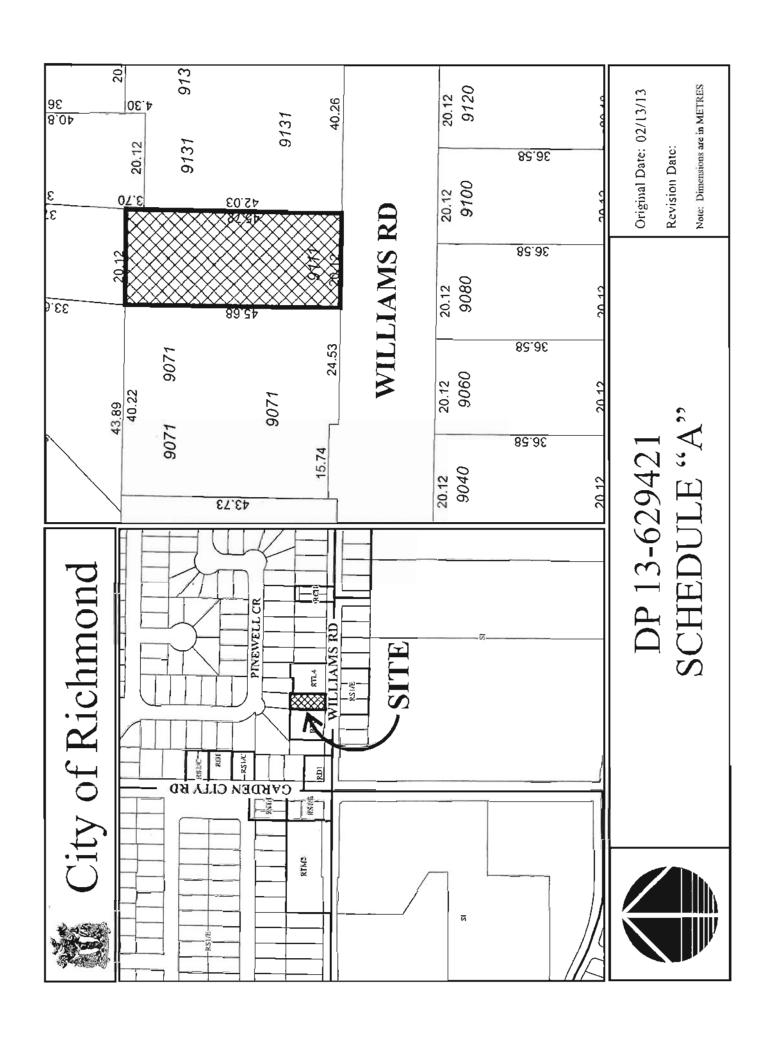

VANCOUVER, BC V6H 4J1

- 1. This Development Permit is issued subject to compliance with all of the Bylaws of the City applicable thereto, except as specifically varied or supplemented by this Permit.
- 2. This Development Permit applies to and only to those lands shown cross-hatched on the attached Schedule "A" and any and all buildings, structures and other development thereon.
- 3. The "Richmond Zoning Bylaw 8500" is hereby varied to:
  - a) reduce the minimum lot width from 40.0 m to 20.1 m; and
  - b) allow two (2) small car parking stalls in two (2) of the townhouse units.
- 4. Subject to Section 692 of the Local Government Act, R.S.B.C.: buildings and structures; off-street parking and loading facilities; roads and parking areas; and landscaping and screening shall be constructed generally in accordance with Plans #1 to #4 attached hereto.
- 5. Sanitary sewers, water, drainage, highways, street lighting, underground wiring, and sidewalks, shall be provided as required.
- 6. As a condition of the issuance of this Permit, the City is holding the security in the amount of \$18,807.00 to ensure that development is carried out in accordance with the terms and conditions of this Permit. Should any interest be earned upon the security, it shall accrue to the Holder if the security is returned. The condition of the posting of the security is that should the Holder fail to carry out the development hereby authorized, according to the terms and conditions of this Permit within the time provided, the City may use the security to carry out the work by its servants, agents or contractors, and any surplus shall be paid over to the Holder. Should the Holder carry out the development permitted by this permit within the time set out herein, the security shall be returned to the Holder. The City may retain the security for up to one year after inspection of the completed landscaping in order to ensure that plant material has survived.
- 7. If the Holder does not commence the construction permitted by this Permit within 24 months of the date of this Permit, this Permit shall lapse and the security shall be returned in full.

9111 Williams Road

### Staff Recommendation

That a Development Permit be issued which would:

- 1. Permit the construction of four (4) townhouse units at 9111 Williams Road on a site zoned Low Density Townhouses (RTL4); and
- 2. Vary the provisions of Richmond Zoning Bylaw 8500 to:
  - a) Reduce the minimum lot width from 40.0 m to 20.1 m; and
  - b) Allow two (2) small car parking stalls in two (2) of the townhouse units.