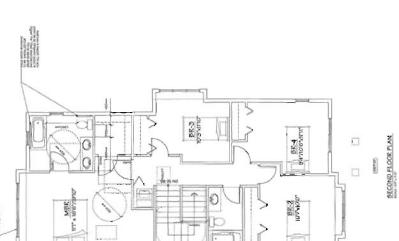

### Accessible Housing

- The proposed development includes one (1) convertible unit that is designed with the potential to be easily renovated to accommodate a future resident in a wheelchair. The potential conversion of these units will require installation of a chair lift, which the staircase has been dimensioned to accommodate this (see Reference Plan attached to this report).
- All of the proposed units incorporate aging in place features to accommodate mobility constraints associated with aging. These features include:
  - > Stairwell hand rails.
  - > Lever-type handles for plumbing fixtures and door handles.
  - > Solid blocking in washroom walls to facilitate future grab bar installation beside toilets, bathtubs and showers.