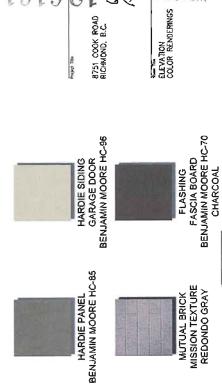

#### Architectural Form and Character

- The building forms are well articulated. Visual interest has been incorporated with sloped roofs, projections, recesses, varying material combinations, and a range of colour finishes.
- A pedestrian scale is achieved along Cook Road with the inclusion of windows, covered decks, well defined individual end unit entry, and landscape features.
- The impact of blank garage doors along the internal drive aisle has been mitigated with panel patterned doors, transom windows, planting islands, and pedestrian entries.
- The proposed building materials (hardie-panel, vinyl window, wood trim, wood fascia, and mutual brick) are generally consistent with the Official Community Plan (OCP) Guidelines.
- The use of bricks is proposed on the lower level of the buildings to reinforce a pedestrian scale and add detail and interest along the internal drive aisle.
- The colour palette includes a range of earth tone colours, highlighted with contrasting trims.
- Accessibility features that allow for aging in place have been incorporated into this
  development (i.e., blocking in all bathrooms for grab-bars, lever type handle for all doors
  handles and plumbing fixtures).
- One (1) convertible unit has been incorporated into the design. A floor plan demonstrating
  potential to accommodate a person in a wheelchair is provided (see Reference Plan attached
  to this report). A vertical lift may be installed in the stacked storage space (which has been
  dimensioned to allow this) in the future, if needed.
- The ground floor slab of the convertible unit is set below the minimum Flood Construction Level to accommodate wheel chair access directly from the sidewalk. There is no habitable space on the ground floor of this unit expect for the foyer and the laundry room (where the washer and dryer will be raised).