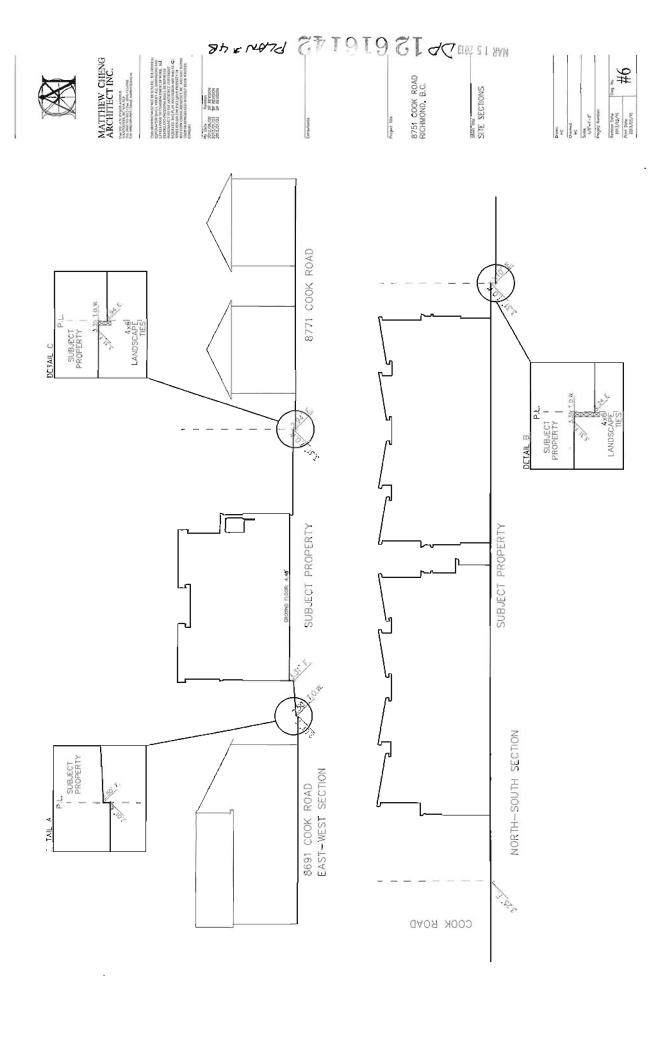

#### Background

Development surrounding the subject site is as follows:

To the North: Existing single-family dwellings on lots zoned "Single Detached (RS1/E)" and

designated General Urban T4 in the City Centre Area Plan (CCAP) - Brighouse

Village.

To the East: Existing eight (8) unit townhouse development zoned "Low Density Townhouses

(RTL1)" and designated General Urban T4 in the CCAP - Brighouse Village.

To the South: Across Cook Road, William Cook Elementary School and an existing two-storey

and four-storey multi-family development both zoned Land Use Contract 25 and designated General Urban T4 in the CCAP – Brighouse Village. The CCAP also indicates a future Park in the area south of Cook Road, the configuration of which

is to be determined in the future.

To the West: Existing 14 unit townhouse development zoned "Low Density Townhouses

(RTL1)" and designated General Urban T4 in the CCAP – Brighouse Village.