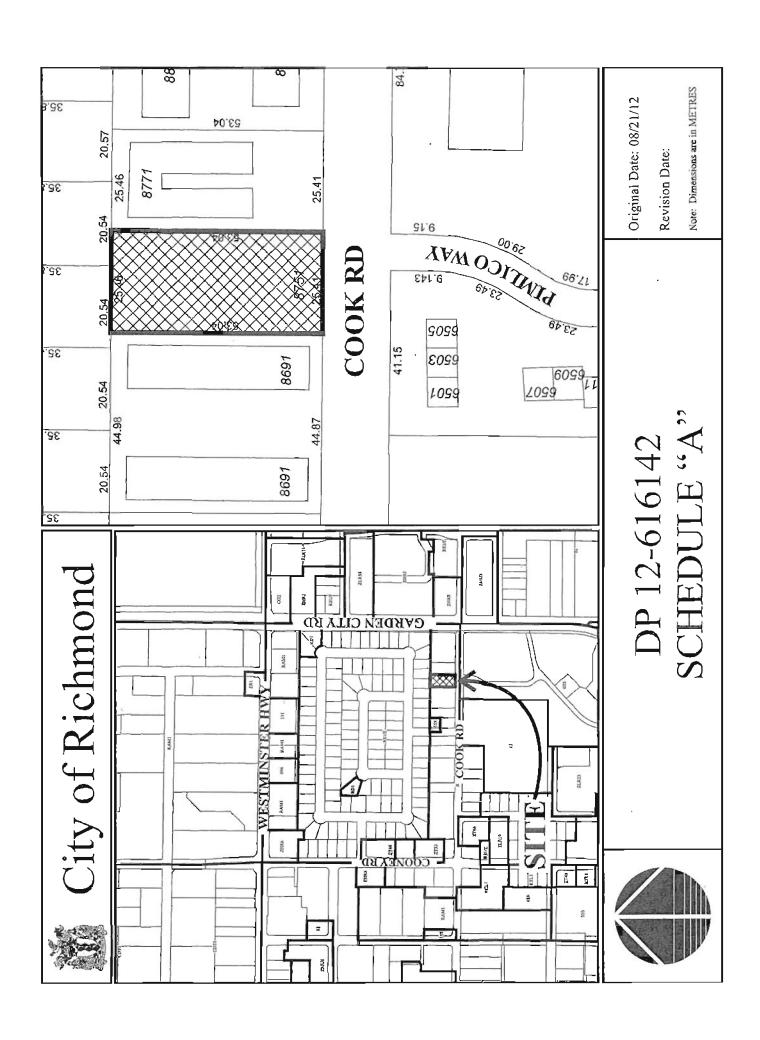

## **Development Application Data Sheet**

**Development Applications Division** 

DP 12-616142 Attachment 1

Address: 8751 Cook Road

Applicant: Matthew Cheng Architect Inc. Owner: Eluk Holdings Ltd.

Planning Area(s): City Centre Area Plan (Schedule 2.10) – Sub-Area B.1

Floor Area Gross: \_1526.31 m<sup>2</sup> (16,430.70 ft<sup>2</sup>) Floor Area Net: 1,093.27 m<sup>2</sup> (11,769.07 ft<sup>2</sup>)

|                  | Existing                                                                                                                       | Proposed                      |
|------------------|--------------------------------------------------------------------------------------------------------------------------------|-------------------------------|
| Site Area:       | 1,345 m²                                                                                                                       | No Change                     |
| Land Uses:       | Single-Family Residential                                                                                                      | Multiple-Family Residential   |
| OCP Designation: | 2041 OCP Land Use Map: Neighbourhood Residential; City Centre Area Plan - Mixed-Use: Low-Rise Residential & Limited Commercial | No Change                     |
| Zoning:          | Low Density Townhouse (RTL1)                                                                                                   | High Density Townhouse (RTH3) |
| Number of Units: | 1                                                                                                                              | 8                             |

|                                                           | Bylaw Requirement                  | Proposed                           | Variance              |
|-----------------------------------------------------------|------------------------------------|------------------------------------|-----------------------|
| Floor Area Ratio:                                         | Max. 0.85                          | 0.81                               | none permitted        |
| Lot Coverage – Building:                                  | Max. 45%                           | 44.6%                              | none                  |
| Lot Coverage – Non-porous<br>Surfaces                     | Max. 70%                           | 52%                                | none                  |
| Lot Coverage – Landscaping:                               | Min. 20%                           | 20%                                | none                  |
| Setback - Front Yard:                                     | Min. 4.5 m                         | 5.90 m                             | none                  |
| Setback - East Side Yard:                                 | Min. 2.0 m                         | 7.59 m                             | none                  |
| Setback - West Side Yard:                                 | Min. 2.0 m                         | 3.06 m                             | none                  |
| Setback - Rear Yard:                                      | Min. 2.0 m                         | 3.26 m                             | none                  |
| Height (m):                                               | Max. 12.0 m (3 storeys)            | 9.98 m - 3 storeys                 | none                  |
| Lot Size:                                                 | 1,800 m²                           | 1,345 m²                           | Variance<br>Requested |
| Lot Dimensions:                                           | Min. 40 m wide x<br>Min. 30 m deep | 25.4 m wide x<br>53.0 m deep       | Variance<br>Requested |
| Off-street Parking Spaces –<br>Regular (R) / Visitor (V): | 1.2 (R) and 0.2 (V) per<br>unit    | 1.875 (R) and 0.25 (V)<br>per unit | none                  |
| Off-street Parking Spaces - Total:                        | 10 (R) and 2 (V)                   | 15 (R) and 2 (V)                   | none                  |

| Tandem Parking Spaces:                      | not permitted                                          | 14                                            | Variance<br>Requested |
|---------------------------------------------|--------------------------------------------------------|-----------------------------------------------|-----------------------|
| Small Car Parking Spaces:                   | not permitted.                                         | 0                                             | none                  |
| Off-street Parking Spaces -<br>Accessible   | none                                                   | 1                                             | none                  |
| Bicycle Parking Spaces - Class 1 / Class 2: | 1.25 (Class 1) and<br>0.2 (Class 2) per unit           | 1.75 (Class 1) and<br>0.25 (Class 2) per unit | none                  |
| Off-street Parking Spaces – Total:          | 10 (Class 1) and<br>2 (Class 2)                        | 14 (Class 1) and<br>2 (Class 2)               | none                  |
| Amenity Space – Indoor:                     | Min. 70 m² or<br>Cash-in-lieu                          | 8,000 Cash-in-lieu                            | none                  |
| Amenity Space - Outdoor:                    | Min. 6 m <sup>2</sup> x 8 units<br>= 48 m <sup>2</sup> | . 56 m²                                       | none                  |

- 1. This Development Permit is issued subject to compliance with all of the Bylaws of the City applicable thereto, except as specifically varied or supplemented by this Permit.
- 2. This Development Permit applies to and only to those lands shown cross-hatched on the attached Schedule "A" and any and all buildings, structures and other development thereon.
- 3. The "Richmond Zoning Bylaw 8500" is hereby varied to:
  - a) Reduce the minimum lot area from 1,800 m<sup>2</sup> to 1,347 m<sup>2</sup> and the minimum lot width from 40.0 m to 25.0 m.
  - b) Allow a total of 14 tandem parking spaces in seven (7) townhouse units.
- 4. Subject to Section 692 of the Local Government Act, R.S.B.C.: buildings and structures; off-street parking and loading facilities; roads and parking areas; and landscaping and screening shall be constructed generally in accordance with Plans #1 to #4 attached hereto.
- 5. Sanitary sewers, water, drainage, highways, street lighting, underground wiring, and sidewalks, shall be provided as required.
- 6. As a condition of the issuance of this Permit, the City is holding the security in the amount of \$32,862.00 to ensure that development is carried out in accordance with the terms and conditions of this Permit. Should any interest be earned upon the security, it shall accrue to the Holder if the security is returned. The condition of the posting of the security is that should the Holder fail to carry out the development hereby authorized, according to the terms and conditions of this Permit within the time provided, the City may use the security to carry out the work by its servants, agents or contractors, and any surplus shall be paid over to the Holder. Should the Holder carry out the development permitted by this permit within the time set out herein, the security shall be returned to the Holder. The City may retain the security for up to one year after inspection of the completed landscaping in order to ensure that plant material has survived.
- 7. If the Holder does not commence the construction permitted by this Permit within 24 months of the date of this Permit, this Permit shall lapse and the security shall be returned in full.