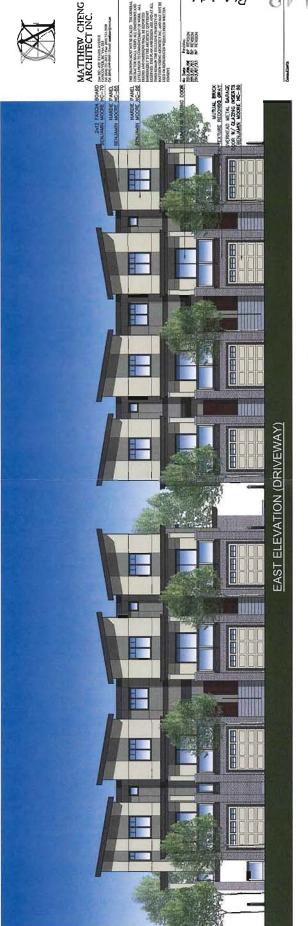

#### Architectural Form and Character

- The building forms are well articulated. Visual interest has been incorporated with sloped roofs, projections, recesses, varying material combinations, and a range of colour finishes.
- A pedestrian scale is achieved along Cook Road with the inclusion of windows, covered decks, well defined individual end unit entry, and landscape features.
- The impact of blank garage doors along the internal drive aisle has been mitigated with panel patterned doors, transom windows, planting islands, and pedestrian entries.
- The proposed building materials (hardie-panel, vinyl window, wood trim, wood fascia, and mutual brick) are generally consistent with the Official Community Plan (OCP) Guidelines.
- The use of bricks is proposed on the lower level of the buildings to reinforce a pedestrian scale and add detail and interest along the internal drive aisle.
- The colour palette includes a range of earth tone colours, highlighted with contrasting trims.
- Accessibility features that allow for aging in place have been incorporated into this
  development (i.e., blocking in all bathrooms for grab-bars, lever type handle for all doors
  handles and plumbing fixtures).
- One (1) convertible unit has been incorporated into the design. A floor plan demonstrating
  potential to accommodate a person in a wheelchair is provided (see Reference Plan attached
  to this report). A vertical lift may be installed in the stacked storage space (which has been
  dimensioned to allow this) in the future, if needed.
- The ground floor slab of the convertible unit is set below the minimum Flood Construction Level to accommodate wheel chair access directly from the sidewalk. There is no habitable space on the ground floor of this unit expect for the foyer and the laundry room (where the washer and dryer will be raised).

#### Landscape Design and Open Space Design

- Tree preservation was reviewed at rezoning stage and the only bylaw-sized tree on site (located at the southwest corner) will be retained and protected. This tree will also add to the quality of the private outdoor space proposed close to that corner of the site.
- The landscape design includes the planting of 15 trees (in a mix of coniferous and deciduous) as well as a variety of shrubs and ground covers, which meets the Official Community Plan (OCP) guidelines for tree replacement and landscaping.
- An attractive trellis structure is proposed at the end of the internal road at the interface with neighbouring site.
- The amonity space consists of fenced children play area, which includes play equipment that caters for the 2 to 6 years old age group.