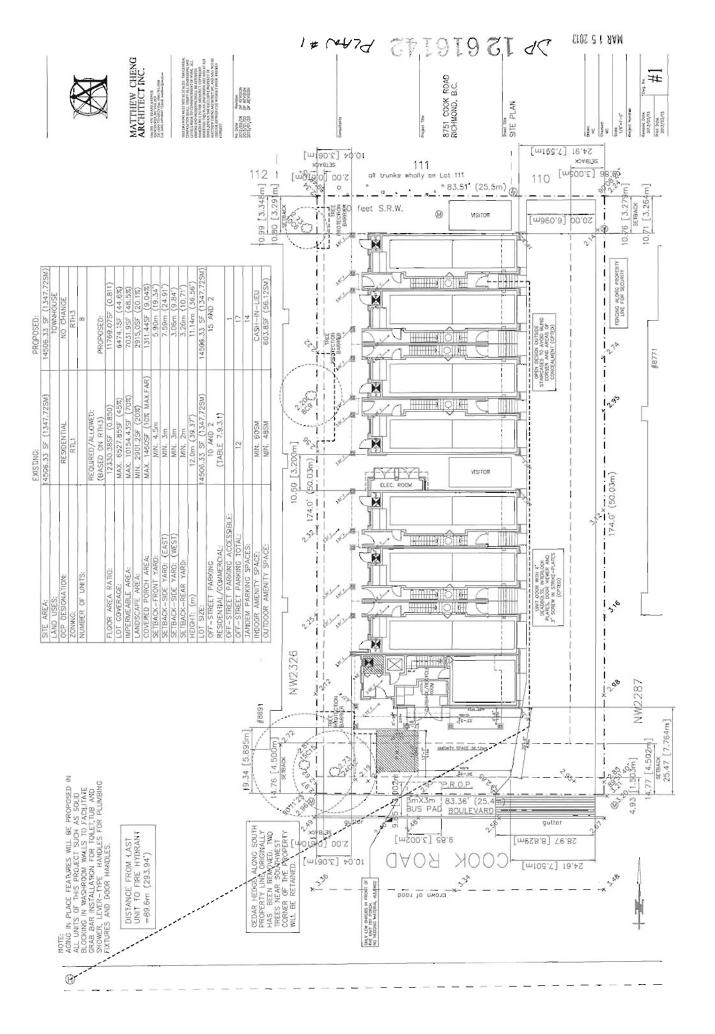

#### Urban Design and Site Planning

- The site layout of the townhouse proposal is organized along one (1) short north-south drive aisle, providing access to the site from Cook Road and access to all unit garages.
- The proposed drive aisle arrangement does not allow for on-site truck turning. The proposed on-street garbage and recycling truck parking arrangement is acceptable since parking and stopping on Cook Road is currently allowed for collection and delivery purposes.
- A total of eight (8) units are proposed in two (2) buildings. The southern end unit is oriented towards Cook Road and its main entrance is provided from this the street. The main pedestrian access to the remaining seven (7) units is from the internal drive aisle.
- Pedestrian character has been maintained and enhanced along Cook Road with the provision of at-grade living space, street front entries and additional landscaping.
- All units have private outdoor spaces consisting of front or rear yard and covered deck on the second floors. All of the private outdoor spaces can be accessed directly from the main living space.
- The provision of residential parking exceeds the bylaw requirement (10 parking spaces) with a total of 15 parking spaces for eight (8) units. Tandem parking spaces are proposed in seven (7) units. A single handicap parking space is proposed in the convertible unit. Two (2) visitor parking spaces are also provided.
- Outdoor amenity space is provided in accordance with the OCP and is designed for children's play. The outdoor amenity is proposed along the Cook Road frontage to allow for maximum sun exposure. The location is also appropriate in providing open landscape and amenity convenient to all of the units. Fence around the outdoor amenity space is proposed to ensure children safety.
- A mailbox kiosk, a bench, and Class 2 bicycle parking spaces are located in the outdoor amenity area to encourage social interaction.

 The recycling and garbage enclosure has been incorporated into the design of the south building to minimize its visual impact. The enclosure is located on the ground floor of the street fronting unit. Access to the enclosure is via a covered walkway just off the main vehicle entry to the site.

#### Architectural Form and Character

- The building forms are well articulated. Visual interest has been incorporated with sloped roofs, projections, recesses, varying material combinations, and a range of colour finishes.
- A pedestrian scale is achieved along Cook Road with the inclusion of windows, covered decks, well defined individual end unit entry, and landscape features.
- The impact of blank garage doors along the internal drive aisle has been mitigated with panel patterned doors, transom windows, planting islands, and pedestrian entries.
- The proposed building materials (hardie-panel, vinyl window, wood trim, wood fascia, and mutual brick) are generally consistent with the Official Community Plan (OCP) Guidelines.
- The use of bricks is proposed on the lower level of the buildings to reinforce a pedestrian scale and add detail and interest along the internal drive aisle.
- The colour palette includes a range of earth tone colours, highlighted with contrasting trims.
- Accessibility features that allow for aging in place have been incorporated into this
  development (i.e., blocking in all bathrooms for grab-bars, lever type handle for all doors
  handles and plumbing fixtures).
- One (1) convertible unit has been incorporated into the design. A floor plan demonstrating
  potential to accommodate a person in a wheelchair is provided (see Reference Plan attached
  to this report). A vertical lift may be installed in the stacked storage space (which has been
  dimensioned to allow this) in the future, if needed.
- The ground floor slab of the convertible unit is set below the minimum Flood Construction Level to accommodate wheel chair access directly from the sidewalk. There is no habitable space on the ground floor of this unit expect for the foyer and the laundry room (where the washer and dryer will be raised).

|                                                           | Bylaw Requirement                  | Proposed                           | Variance              |
|-----------------------------------------------------------|------------------------------------|------------------------------------|-----------------------|
| Floor Area Ratio:                                         | Max. 0.85                          | 0.81                               | none permitted        |
| Lot Coverage – Building:                                  | Max. 45%                           | 44.6%                              | none                  |
| Lot Coverage – Non-porous<br>Surfaces                     | Max. 70%                           | 52%                                | none                  |
| Lot Coverage – Landscaping:                               | Min. 20%                           | 20%                                | none                  |
| Setback - Front Yard:                                     | Min. 4.5 m                         | 5.90 m                             | none                  |
| Setback - East Side Yard:                                 | Min. 2.0 m                         | 7.59 m                             | none                  |
| Setback - West Side Yard:                                 | Min. 2.0 m                         | 3.06 m                             | none                  |
| Setback - Rear Yard:                                      | Min. 2.0 m                         | 3.26 m                             | none                  |
| Height (m):                                               | Max. 12.0 m (3 storeys)            | 9.98 m - 3 storeys                 | none                  |
| Lot Size:                                                 | 1,800 m²                           | 1,345 m²                           | Variance<br>Requested |
| Lot Dimensions:                                           | Min. 40 m wide x<br>Min. 30 m deep | 25.4 m wide x<br>53.0 m deep       | Variance<br>Requested |
| Off-street Parking Spaces –<br>Regular (R) / Visitor (V): | 1.2 (R) and 0.2 (V) per<br>unit    | 1.875 (R) and 0.25 (V)<br>per unit | none                  |
| Off-street Parking Spaces - Total:                        | 10 (R) and 2 (V)                   | 15 (R) and 2 (V)                   | none                  |

| Tandem Parking Spaces:                      | not permitted                                          | 14                                            | Variance<br>Requested |
|---------------------------------------------|--------------------------------------------------------|-----------------------------------------------|-----------------------|
| Small Car Parking Spaces:                   | not permitted.                                         | 0                                             | none                  |
| Off-street Parking Spaces -<br>Accessible   | none                                                   | 1                                             | none                  |
| Bicycle Parking Spaces - Class 1 / Class 2: | 1.25 (Class 1) and<br>0.2 (Class 2) per unit           | 1.75 (Class 1) and<br>0.25 (Class 2) per unit | none                  |
| Off-street Parking Spaces – Total:          | 10 (Class 1) and<br>2 (Class 2)                        | 14 (Class 1) and<br>2 (Class 2)               | none                  |
| Amenity Space – Indoor:                     | Min. 70 m² or<br>Cash-in-lieu                          | 8,000 Cash-in-lieu                            | none                  |
| Amenity Space - Outdoor:                    | Min. 6 m <sup>2</sup> x 8 units<br>= 48 m <sup>2</sup> | . 56 m²                                       | none                  |