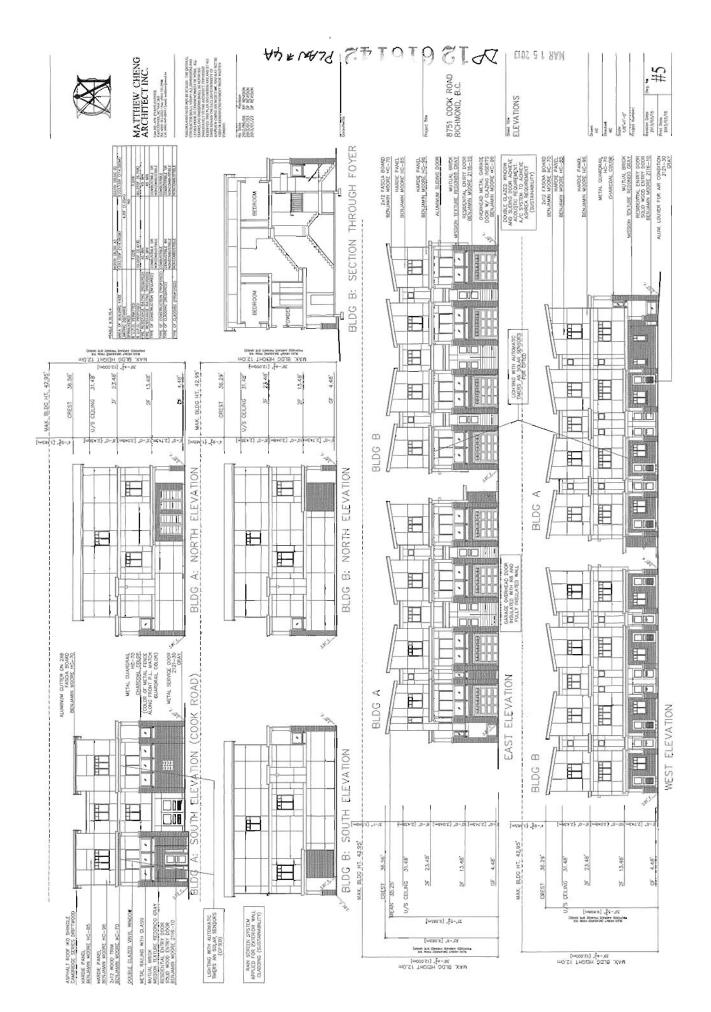

#### Conditions of Adjacency

- While the required side yard setback is 2.0 m, a 3.06 m west side yard setback and a 7.59 m east side yard setback are provided to increase separations between the proposed and the neighbouring buildings.
- A natural screen between the proposed townhouse units and the existing building to the west
  is provided by the retention and protection of existing trees on the neighbouring property and
  planting of a variety of deciduous tree along the west property line.
- The applicant has also addressed privacy for the adjacent townhouse units to the east through the planting of six (6) Columnar Red Maple trees in tree grates along the west property line.
- Minimal amount of windows are proposed on the north elevation to minimize overlooking opportunities toward adjacent existing residential developments.

#### Architectural Form and Character

- The building forms are well articulated. Visual interest has been incorporated with sloped roofs, projections, recesses, varying material combinations, and a range of colour finishes.
- A pedestrian scale is achieved along Cook Road with the inclusion of windows, covered decks, well defined individual end unit entry, and landscape features.
- The impact of blank garage doors along the internal drive aisle has been mitigated with panel patterned doors, transom windows, planting islands, and pedestrian entries.
- The proposed building materials (hardie-panel, vinyl window, wood trim, wood fascia, and mutual brick) are generally consistent with the Official Community Plan (OCP) Guidelines.
- The use of bricks is proposed on the lower level of the buildings to reinforce a pedestrian scale and add detail and interest along the internal drive aisle.
- The colour palette includes a range of earth tone colours, highlighted with contrasting trims.
- Accessibility features that allow for aging in place have been incorporated into this
  development (i.e., blocking in all bathrooms for grab-bars, lever type handle for all doors
  handles and plumbing fixtures).
- One (1) convertible unit has been incorporated into the design. A floor plan demonstrating
  potential to accommodate a person in a wheelchair is provided (see Reference Plan attached
  to this report). A vertical lift may be installed in the stacked storage space (which has been
  dimensioned to allow this) in the future, if needed.
- The ground floor slab of the convertible unit is set below the minimum Flood Construction Level to accommodate wheel chair access directly from the sidewalk. There is no habitable space on the ground floor of this unit expect for the foyer and the laundry room (where the washer and dryer will be raised).

#### Landscape Design and Open Space Design

- Tree preservation was reviewed at rezoning stage and the only bylaw-sized tree on site (located at the southwest corner) will be retained and protected. This tree will also add to the quality of the private outdoor space proposed close to that corner of the site.
- The landscape design includes the planting of 15 trees (in a mix of coniferous and deciduous) as well as a variety of shrubs and ground covers, which meets the Official Community Plan (OCP) guidelines for tree replacement and landscaping.
- An attractive trellis structure is proposed at the end of the internal road at the interface with neighbouring site.
- The amonity space consists of fenced children play area, which includes play equipment that caters for the 2 to 6 years old age group.