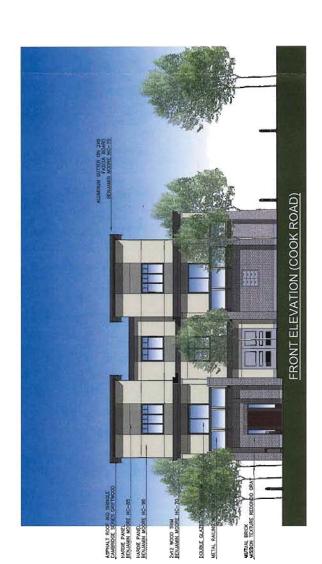

#### Urban Design and Site Planning

- The site layout of the townhouse proposal is organized along one (1) short north-south drive aisle, providing access to the site from Cook Road and access to all unit garages.
- The proposed drive aisle arrangement does not allow for on-site truck turning. The proposed on-street garbage and recycling truck parking arrangement is acceptable since parking and stopping on Cook Road is currently allowed for collection and delivery purposes.
- A total of eight (8) units are proposed in two (2) buildings. The southern end unit is oriented towards Cook Road and its main entrance is provided from this the street. The main pedestrian access to the remaining seven (7) units is from the internal drive aisle.
- Pedestrian character has been maintained and enhanced along Cook Road with the provision of at-grade living space, street front entries and additional landscaping.
- All units have private outdoor spaces consisting of front or rear yard and covered deck on the second floors. All of the private outdoor spaces can be accessed directly from the main living space.
- The provision of residential parking exceeds the bylaw requirement (10 parking spaces) with a total of 15 parking spaces for eight (8) units. Tandem parking spaces are proposed in seven (7) units. A single handicap parking space is proposed in the convertible unit. Two (2) visitor parking spaces are also provided.
- Outdoor amenity space is provided in accordance with the OCP and is designed for children's play. The outdoor amenity is proposed along the Cook Road frontage to allow for maximum sun exposure. The location is also appropriate in providing open landscape and amenity convenient to all of the units. Fence around the outdoor amenity space is proposed to ensure children safety.
- A mailbox kiosk, a bench, and Class 2 bicycle parking spaces are located in the outdoor amenity area to encourage social interaction.

#### Architectural Form and Character

- The building forms are well articulated. Visual interest has been incorporated with sloped roofs, projections, recesses, varying material combinations, and a range of colour finishes.
- A pedestrian scale is achieved along Cook Road with the inclusion of windows, covered decks, well defined individual end unit entry, and landscape features.
- The impact of blank garage doors along the internal drive aisle has been mitigated with panel patterned doors, transom windows, planting islands, and pedestrian entries.
- The proposed building materials (hardie-panel, vinyl window, wood trim, wood fascia, and mutual brick) are generally consistent with the Official Community Plan (OCP) Guidelines.
- The use of bricks is proposed on the lower level of the buildings to reinforce a pedestrian scale and add detail and interest along the internal drive aisle.
- The colour palette includes a range of earth tone colours, highlighted with contrasting trims.
- Accessibility features that allow for aging in place have been incorporated into this
  development (i.e., blocking in all bathrooms for grab-bars, lever type handle for all doors
  handles and plumbing fixtures).
- One (1) convertible unit has been incorporated into the design. A floor plan demonstrating
  potential to accommodate a person in a wheelchair is provided (see Reference Plan attached
  to this report). A vertical lift may be installed in the stacked storage space (which has been
  dimensioned to allow this) in the future, if needed.
- The ground floor slab of the convertible unit is set below the minimum Flood Construction Level to accommodate wheel chair access directly from the sidewalk. There is no habitable space on the ground floor of this unit expect for the foyer and the laundry room (where the washer and dryer will be raised).