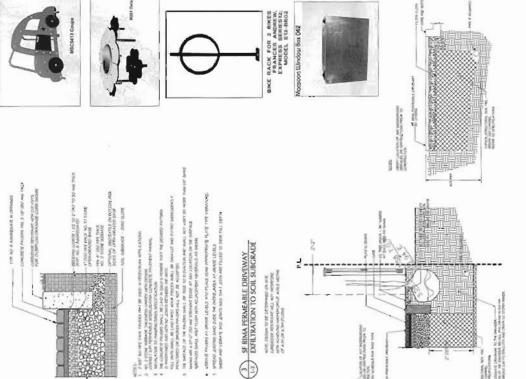

- Cash-in-lieu for indoor amenity has been provided as a condition of rezoning approvals.
- Permeable concrete pavers are proposed on the entire length of the drive isle to improve site permeability. The proposed total lot coverage for permeable surface, including landscape area, is 48%.

- Drought tolerant and native planting materials are incorporated into the landscaping design.
- Permeable pavers are introduced within the internal driveway to enhanced site permeability.