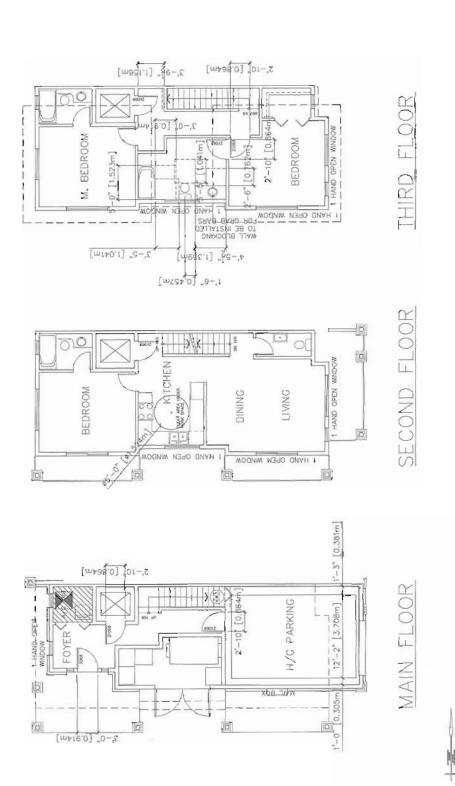

#### Architectural Form and Character

- The building forms are well articulated. Visual interest has been incorporated with sloped roofs, projections, recesses, varying material combinations, and a range of colour finishes.
- A pedestrian scale is achieved along Cook Road with the inclusion of windows, covered decks, well defined individual end unit entry, and landscape features.
- The impact of blank garage doors along the internal drive aisle has been mitigated with panel patterned doors, transom windows, planting islands, and pedestrian entries.
- The proposed building materials (hardie-panel, vinyl window, wood trim, wood fascia, and mutual brick) are generally consistent with the Official Community Plan (OCP) Guidelines.
- The use of bricks is proposed on the lower level of the buildings to reinforce a pedestrian scale and add detail and interest along the internal drive aisle.
- The colour palette includes a range of earth tone colours, highlighted with contrasting trims.
- Accessibility features that allow for aging in place have been incorporated into this
  development (i.e., blocking in all bathrooms for grab-bars, lever type handle for all doors
  handles and plumbing fixtures).
- One (1) convertible unit has been incorporated into the design. A floor plan demonstrating
  potential to accommodate a person in a wheelchair is provided (see Reference Plan attached
  to this report). A vertical lift may be installed in the stacked storage space (which has been
  dimensioned to allow this) in the future, if needed.
- The ground floor slab of the convertible unit is set below the minimum Flood Construction Level to accommodate wheel chair access directly from the sidewalk. There is no habitable space on the ground floor of this unit expect for the foyer and the laundry room (where the washer and dryer will be raised).

|                                                           | Bylaw Requirement                  | Proposed                           | Variance              |
|-----------------------------------------------------------|------------------------------------|------------------------------------|-----------------------|
| Floor Area Ratio:                                         | Max. 0.85                          | 0.81                               | none permitted        |
| Lot Coverage – Building:                                  | Max. 45%                           | 44.6%                              | none                  |
| Lot Coverage – Non-porous<br>Surfaces                     | Max. 70%                           | 52%                                | none                  |
| Lot Coverage – Landscaping:                               | Min. 20%                           | 20%                                | none                  |
| Setback - Front Yard:                                     | Min. 4.5 m                         | 5.90 m                             | none                  |
| Setback - East Side Yard:                                 | Min. 2.0 m                         | 7.59 m                             | none                  |
| Setback - West Side Yard:                                 | Min. 2.0 m                         | 3.06 m                             | none                  |
| Setback - Rear Yard:                                      | Min. 2.0 m                         | 3.26 m                             | none                  |
| Height (m):                                               | Max. 12.0 m (3 storeys)            | 9.98 m - 3 storeys                 | none                  |
| Lot Size:                                                 | 1,800 m²                           | 1,345 m²                           | Variance<br>Requested |
| Lot Dimensions:                                           | Min. 40 m wide x<br>Min. 30 m deep | 25.4 m wide x<br>53.0 m deep       | Variance<br>Requested |
| Off-street Parking Spaces –<br>Regular (R) / Visitor (V): | 1.2 (R) and 0.2 (V) per<br>unit    | 1.875 (R) and 0.25 (V)<br>per unit | none                  |
| Off-street Parking Spaces - Total:                        | 10 (R) and 2 (V)                   | 15 (R) and 2 (V)                   | none                  |