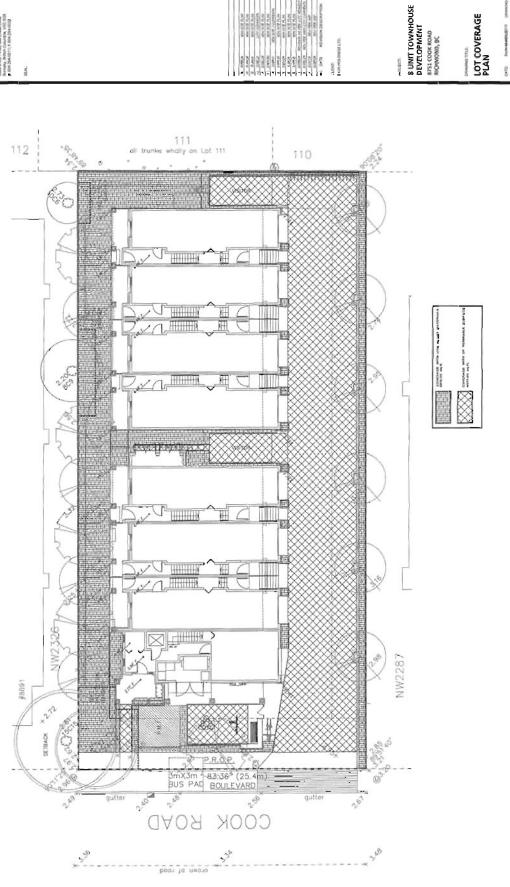

#### Urban Design and Site Planning

- The site layout of the townhouse proposal is organized along one (1) short north-south drive aisle, providing access to the site from Cook Road and access to all unit garages.
- The proposed drive aisle arrangement does not allow for on-site truck turning. The proposed on-street garbage and recycling truck parking arrangement is acceptable since parking and stopping on Cook Road is currently allowed for collection and delivery purposes.
- A total of eight (8) units are proposed in two (2) buildings. The southern end unit is oriented towards Cook Road and its main entrance is provided from this the street. The main pedestrian access to the remaining seven (7) units is from the internal drive aisle.
- Pedestrian character has been maintained and enhanced along Cook Road with the provision of at-grade living space, street front entries and additional landscaping.
- All units have private outdoor spaces consisting of front or rear yard and covered deck on the second floors. All of the private outdoor spaces can be accessed directly from the main living space.
- The provision of residential parking exceeds the bylaw requirement (10 parking spaces) with a total of 15 parking spaces for eight (8) units. Tandem parking spaces are proposed in seven (7) units. A single handicap parking space is proposed in the convertible unit. Two (2) visitor parking spaces are also provided.
- Outdoor amenity space is provided in accordance with the OCP and is designed for children's play. The outdoor amenity is proposed along the Cook Road frontage to allow for maximum sun exposure. The location is also appropriate in providing open landscape and amenity convenient to all of the units. Fence around the outdoor amenity space is proposed to ensure children safety.
- A mailbox kiosk, a bench, and Class 2 bicycle parking spaces are located in the outdoor amenity area to encourage social interaction.

 The recycling and garbage enclosure has been incorporated into the design of the south building to minimize its visual impact. The enclosure is located on the ground floor of the street fronting unit. Access to the enclosure is via a covered walkway just off the main vehicle entry to the site.

|                                                           | Bylaw Requirement                  | Proposed                           | Variance              |
|-----------------------------------------------------------|------------------------------------|------------------------------------|-----------------------|
| Floor Area Ratio:                                         | Max. 0.85                          | 0.81                               | none permitted        |
| Lot Coverage – Building:                                  | Max. 45%                           | 44.6%                              | none                  |
| Lot Coverage – Non-porous<br>Surfaces                     | Max. 70%                           | 52%                                | none                  |
| Lot Coverage – Landscaping:                               | Min. 20%                           | 20%                                | none                  |
| Setback - Front Yard:                                     | Min. 4.5 m                         | 5.90 m                             | none                  |
| Setback - East Side Yard:                                 | Min. 2.0 m                         | 7.59 m                             | none                  |
| Setback - West Side Yard:                                 | Min. 2.0 m                         | 3.06 m                             | none                  |
| Setback - Rear Yard:                                      | Min. 2.0 m                         | 3.26 m                             | none                  |
| Height (m):                                               | Max. 12.0 m (3 storeys)            | 9.98 m - 3 storeys                 | none                  |
| Lot Size:                                                 | 1,800 m²                           | 1,345 m²                           | Variance<br>Requested |
| Lot Dimensions:                                           | Min. 40 m wide x<br>Min. 30 m deep | 25.4 m wide x<br>53.0 m deep       | Variance<br>Requested |
| Off-street Parking Spaces –<br>Regular (R) / Visitor (V): | 1.2 (R) and 0.2 (V) per<br>unit    | 1.875 (R) and 0.25 (V)<br>per unit | none                  |
| Off-street Parking Spaces - Total:                        | 10 (R) and 2 (V)                   | 15 (R) and 2 (V)                   | none                  |

| Tandem Parking Spaces:                      | not permitted                                          | 14                                            | Variance<br>Requested |
|---------------------------------------------|--------------------------------------------------------|-----------------------------------------------|-----------------------|
| Small Car Parking Spaces:                   | not permitted.                                         | 0                                             | none                  |
| Off-street Parking Spaces -<br>Accessible   | none                                                   | 1                                             | none                  |
| Bicycle Parking Spaces - Class 1 / Class 2: | 1.25 (Class 1) and<br>0.2 (Class 2) per unit           | 1.75 (Class 1) and<br>0.25 (Class 2) per unit | none                  |
| Off-street Parking Spaces – Total:          | 10 (Class 1) and<br>2 (Class 2)                        | 14 (Class 1) and<br>2 (Class 2)               | none                  |
| Amenity Space – Indoor:                     | Min. 70 m² or<br>Cash-in-lieu                          | 8,000 Cash-in-lieu                            | none                  |
| Amenity Space - Outdoor:                    | Min. 6 m <sup>2</sup> x 8 units<br>= 48 m <sup>2</sup> | . 56 m²                                       | none                  |