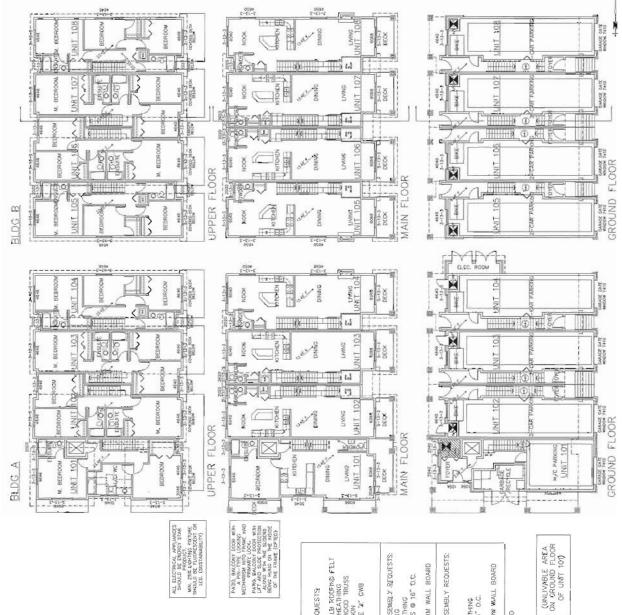

#### Urban Design and Site Planning

- The site layout of the townhouse proposal is organized along one (1) short north-south drive aisle, providing access to the site from Cook Road and access to all unit garages.
- The proposed drive aisle arrangement does not allow for on-site truck turning. The proposed on-street garbage and recycling truck parking arrangement is acceptable since parking and stopping on Cook Road is currently allowed for collection and delivery purposes.
- A total of eight (8) units are proposed in two (2) buildings. The southern end unit is oriented towards Cook Road and its main entrance is provided from this the street. The main pedestrian access to the remaining seven (7) units is from the internal drive aisle.
- Pedestrian character has been maintained and enhanced along Cook Road with the provision of at-grade living space, street front entries and additional landscaping.
- All units have private outdoor spaces consisting of front or rear yard and covered deck on the second floors. All of the private outdoor spaces can be accessed directly from the main living space.
- The provision of residential parking exceeds the bylaw requirement (10 parking spaces) with a total of 15 parking spaces for eight (8) units. Tandem parking spaces are proposed in seven (7) units. A single handicap parking space is proposed in the convertible unit. Two (2) visitor parking spaces are also provided.
- Outdoor amenity space is provided in accordance with the OCP and is designed for children's play. The outdoor amenity is proposed along the Cook Road frontage to allow for maximum sun exposure. The location is also appropriate in providing open landscape and amenity convenient to all of the units. Fence around the outdoor amenity space is proposed to ensure children safety.
- A mailbox kiosk, a bench, and Class 2 bicycle parking spaces are located in the outdoor amenity area to encourage social interaction.

 The recycling and garbage enclosure has been incorporated into the design of the south building to minimize its visual impact. The enclosure is located on the ground floor of the street fronting unit. Access to the enclosure is via a covered walkway just off the main vehicle entry to the site.

#### Architectural Form and Character

- The building forms are well articulated. Visual interest has been incorporated with sloped roofs, projections, recesses, varying material combinations, and a range of colour finishes.
- A pedestrian scale is achieved along Cook Road with the inclusion of windows, covered decks, well defined individual end unit entry, and landscape features.
- The impact of blank garage doors along the internal drive aisle has been mitigated with panel patterned doors, transom windows, planting islands, and pedestrian entries.
- The proposed building materials (hardie-panel, vinyl window, wood trim, wood fascia, and mutual brick) are generally consistent with the Official Community Plan (OCP) Guidelines.
- The use of bricks is proposed on the lower level of the buildings to reinforce a pedestrian scale and add detail and interest along the internal drive aisle.
- The colour palette includes a range of earth tone colours, highlighted with contrasting trims.
- Accessibility features that allow for aging in place have been incorporated into this
  development (i.e., blocking in all bathrooms for grab-bars, lever type handle for all doors
  handles and plumbing fixtures).
- One (1) convertible unit has been incorporated into the design. A floor plan demonstrating
  potential to accommodate a person in a wheelchair is provided (see Reference Plan attached
  to this report). A vertical lift may be installed in the stacked storage space (which has been
  dimensioned to allow this) in the future, if needed.
- The ground floor slab of the convertible unit is set below the minimum Flood Construction Level to accommodate wheel chair access directly from the sidewalk. There is no habitable space on the ground floor of this unit expect for the foyer and the laundry room (where the washer and dryer will be raised).