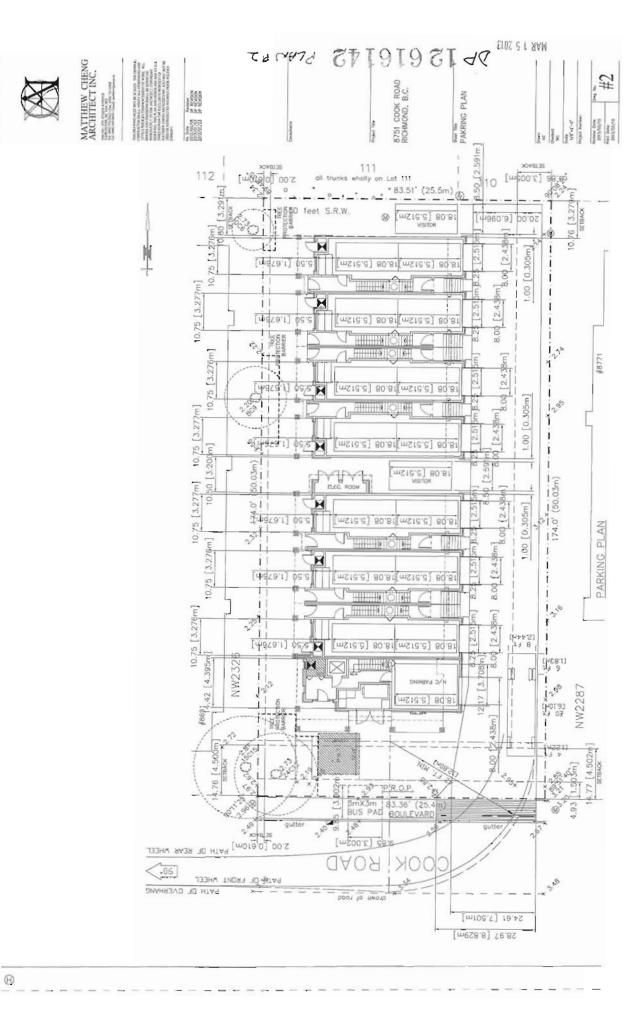

#### Urban Design and Site Planning

- The site layout of the townhouse proposal is organized along one (1) short north-south drive aisle, providing access to the site from Cook Road and access to all unit garages.
- The proposed drive aisle arrangement does not allow for on-site truck turning. The proposed on-street garbage and recycling truck parking arrangement is acceptable since parking and stopping on Cook Road is currently allowed for collection and delivery purposes.
- A total of eight (8) units are proposed in two (2) buildings. The southern end unit is oriented towards Cook Road and its main entrance is provided from this the street. The main pedestrian access to the remaining seven (7) units is from the internal drive aisle.
- Pedestrian character has been maintained and enhanced along Cook Road with the provision of at-grade living space, street front entries and additional landscaping.
- All units have private outdoor spaces consisting of front or rear yard and covered deck on the second floors. All of the private outdoor spaces can be accessed directly from the main living space.
- The provision of residential parking exceeds the bylaw requirement (10 parking spaces) with a total of 15 parking spaces for eight (8) units. Tandem parking spaces are proposed in seven (7) units. A single handicap parking space is proposed in the convertible unit. Two (2) visitor parking spaces are also provided.
- Outdoor amenity space is provided in accordance with the OCP and is designed for children's play. The outdoor amenity is proposed along the Cook Road frontage to allow for maximum sun exposure. The location is also appropriate in providing open landscape and amenity convenient to all of the units. Fence around the outdoor amenity space is proposed to ensure children safety.
- A mailbox kiosk, a bench, and Class 2 bicycle parking spaces are located in the outdoor amenity area to encourage social interaction.

|                                                           | Bylaw Requirement                  | Proposed                           | Variance              |
|-----------------------------------------------------------|------------------------------------|------------------------------------|-----------------------|
| Floor Area Ratio:                                         | Max. 0.85                          | 0.81                               | none permitted        |
| Lot Coverage – Building:                                  | Max. 45%                           | 44.6%                              | none                  |
| Lot Coverage – Non-porous<br>Surfaces                     | Max. 70%                           | 52%                                | none                  |
| Lot Coverage – Landscaping:                               | Min. 20%                           | 20%                                | none                  |
| Setback - Front Yard:                                     | Min. 4.5 m                         | 5.90 m                             | none                  |
| Setback - East Side Yard:                                 | Min. 2.0 m                         | 7.59 m                             | none                  |
| Setback - West Side Yard:                                 | Min. 2.0 m                         | 3.06 m                             | none                  |
| Setback - Rear Yard:                                      | Min. 2.0 m                         | 3.26 m                             | none                  |
| Height (m):                                               | Max. 12.0 m (3 storeys)            | 9.98 m - 3 storeys                 | none                  |
| Lot Size:                                                 | 1,800 m²                           | 1,345 m²                           | Variance<br>Requested |
| Lot Dimensions:                                           | Min. 40 m wide x<br>Min. 30 m deep | 25.4 m wide x<br>53.0 m deep       | Variance<br>Requested |
| Off-street Parking Spaces –<br>Regular (R) / Visitor (V): | 1.2 (R) and 0.2 (V) per<br>unit    | 1.875 (R) and 0.25 (V)<br>per unit | none                  |
| Off-street Parking Spaces - Total:                        | 10 (R) and 2 (V)                   | 15 (R) and 2 (V)                   | none                  |

| Tandem Parking Spaces:                      | not permitted                                          | 14                                            | Variance<br>Requested |
|---------------------------------------------|--------------------------------------------------------|-----------------------------------------------|-----------------------|
| Small Car Parking Spaces:                   | not permitted.                                         | 0                                             | none                  |
| Off-street Parking Spaces -<br>Accessible   | none                                                   | 1                                             | none                  |
| Bicycle Parking Spaces - Class 1 / Class 2: | 1.25 (Class 1) and<br>0.2 (Class 2) per unit           | 1.75 (Class 1) and<br>0.25 (Class 2) per unit | none                  |
| Off-street Parking Spaces – Total:          | 10 (Class 1) and<br>2 (Class 2)                        | 14 (Class 1) and<br>2 (Class 2)               | none                  |
| Amenity Space – Indoor:                     | Min. 70 m² or<br>Cash-in-lieu                          | 8,000 Cash-in-lieu                            | none                  |
| Amenity Space - Outdoor:                    | Min. 6 m <sup>2</sup> x 8 units<br>= 48 m <sup>2</sup> | . 56 m²                                       | none                  |