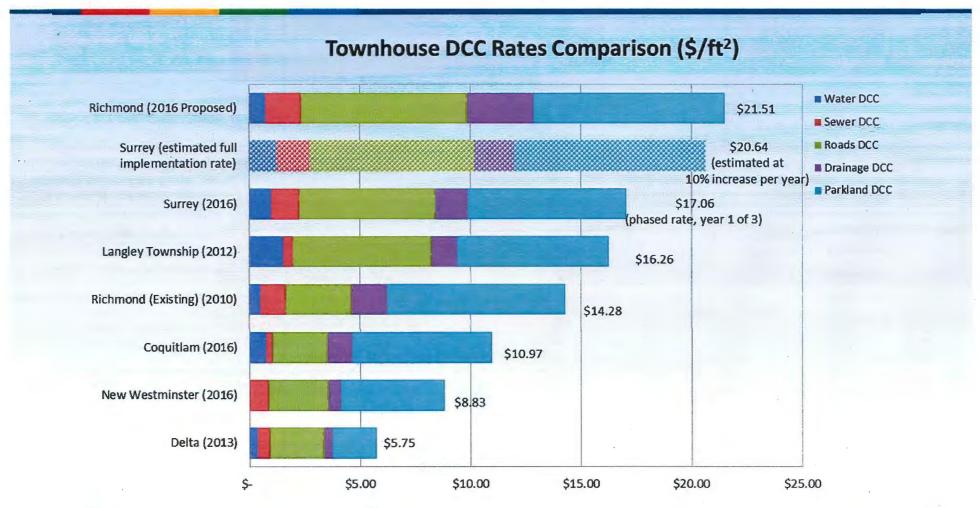

• Updating city-wide DCC rates due to changes in costs and growth assumptions of the updated DCC program, as follows:

|                          | Unit                | Proposed DCC | Current DCC  | %      |
|--------------------------|---------------------|--------------|--------------|--------|
|                          |                     | Rates (2017) | Rates (2009) | Change |
| Single Family            | per lot             | \$39,494.10  | \$24,859.53  | 59%    |
| Townhouse                | per ft <sup>2</sup> | \$21.48      | \$14.28      | 50%    |
| Apartment                | per ft <sup>2</sup> | \$22.61      | \$15.09      | 50%    |
| Commercial/Institutional | per ft <sup>2</sup> | \$14.52      | \$11.22      | 29%    |
| Light Industrial         | per ft <sup>2</sup> | \$11.33      | \$8.96       | 26%    |
| Major Industrial         | per acre            | \$97,716.39  | \$83,837.56  | 17%    |