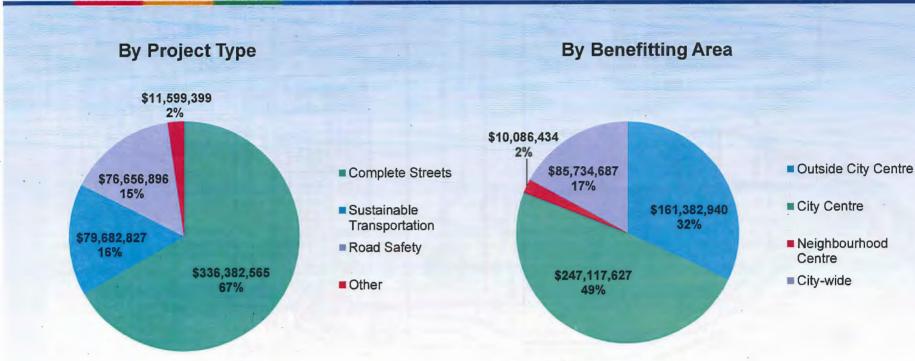

| \$504,321,687                             |



# Roads DCC Proposed Program (2016-2041) Overview of Changes



### **Completed Projects include:**

- Repayment of No. 2 Road Bridge (\$18,300,000)
- No. 3 Road Streetscape (\$14,200,000)
- River Road Realignment (\$6,000,000)

### **Deleted/Deferred Projects include:**

- New or improved road and signal works in Bridgeport area (\$30,400,000)
- Blundell Road Extension (\$17,300,000)
- Highway 99-Blundell Road Interchange (\$13,000,000)
- Highway 99-Steveston Hwy Interchange (\$2,100,000)



### New/Enhanced Projects include:

- Project Partnership (\$10,000,000)
- OCP Neighbourhood Centres (\$9,100,000)
- Hamilton Area Plan (\$8,780,000)



# Roads DCC Proposed Program (2016-2041) By Project Type & By Benefitting Area



### Projects by Type include:

- Complete Streets: Cooney Road (Alderbridge Way-Lansdowne Road), Brown Road (Cambie Road-Leslie Road)
- Sustainable Transportation: crosswalks on various arterial roads, sidewalks on Cedarbridge Way & Alderbridge Way, cycling facilities on Alderbridge Way & Jacombs Road
- Road Safety: various traffic signals, intersection improvements, neighbourhood traffic calming
- Other: project partnership funding, transportation modelling

### Projects by Benefitting Area include:

- Outside City Centre: Westminster Highway (Gilley Road-Boundary Road), Knox Road (No. 6 Road-No. 7 Road)
- City Centre: River Parkway (Cambie Road-Gilbert Road), Minoru Blvd (Alderbridge Way-River Parkway)
- Neighbourhood Centre: Broadmoor and Cambie
- City-wide: various locations for traf