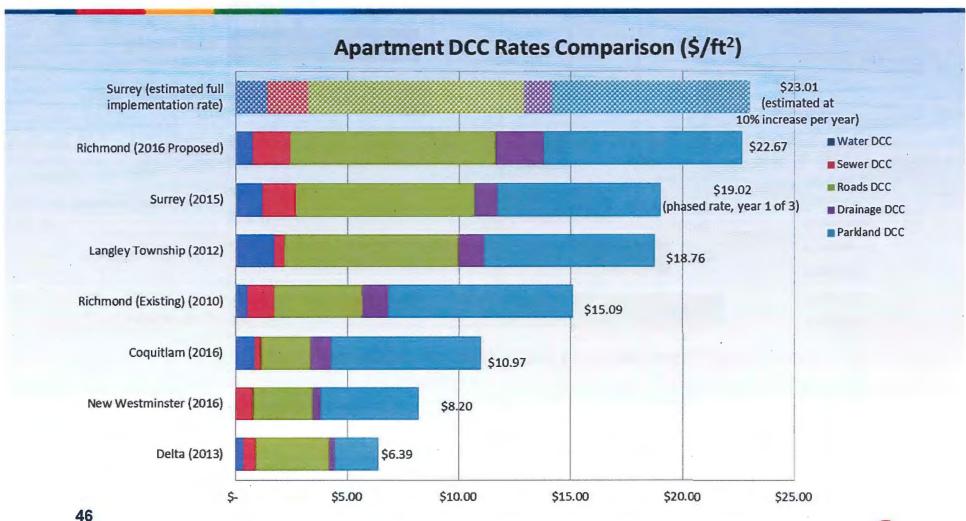

• Updating city-wide DCC rates due to changes in costs and growth assumptions of the updated DCC program, as follows:

|                          | Unit                | Proposed DCC | Current DCC  | %      |
|--------------------------|---------------------|--------------|--------------|--------|
|                          |                     | Rates (2017) | Rates (2009) | Change |
| Single Family            | per lot             | \$39,494.10  | \$24,859.53  | 59%    |
| Townhouse                | per ft <sup>2</sup> | \$21.48      | \$14.28      | 50%    |
| Apartment                | per ft <sup>2</sup> | \$22.61      | \$15.09      | 50%    |
| Commercial/Institutional | per ft <sup>2</sup> | \$14.52      | \$11.22      | 29%    |
| Light Industrial         | per ft <sup>2</sup> | \$11.33      | \$8.96       | 26%    |
| Major Industrial         | per acre            | \$97,716.39  | \$83,837.56  | 17%    |