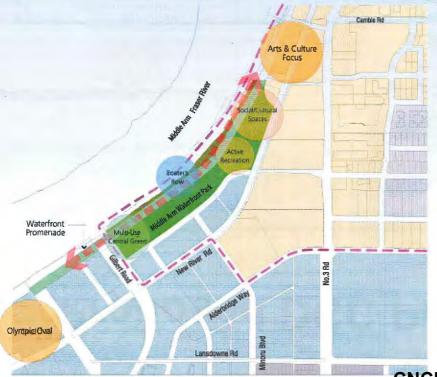

veston     |               |           |               |                 | \$ -             |
| Thompson      |               | 0.182     | 1.025         |                 | \$ 4,159,322     |
| West Cambie   |               |           |               |                 | \$ -             |
| General       |               |           |               | 46.25           | \$ 21,866,626    |
| Total         | 10.210        | 2.327     | 170.475       | 153.290         | \$ 248,120,966   |



# Parks and Open Space Strategy: Gap Analysis (2013)



# Parks and Open Space Strategy: Gap Analysis-City Centre (2013)



### Proposed DCC Program (2016-2041)

## Parks Development



### Park Development Program

To construct new parks and to add new facilities to existing parks required due to growth



#### Key Projects

- City Centre Middle Arm Park
- Garden City Lands
- Minoru Park
- City Centre Park
- Garry Point Park



**CNCL - 276** 

### Overview of Changes – Parks Dev.

|                          | Parks Development DCC Program Recoverable Value | Number of Projects |
|--------------------------|-------------------------------------------------|--------------------|
| Existing DCC Program     | \$125,645,386                                   | 105                |
| Less: Completed Projects | (\$28,104,916)                                  | (34)               |
| Add: New Projects        | \$80,843,431                                    | 24                 |
| Proposed DCC Program     | \$178,383,901                                   | 95                 |



### Parks Develo