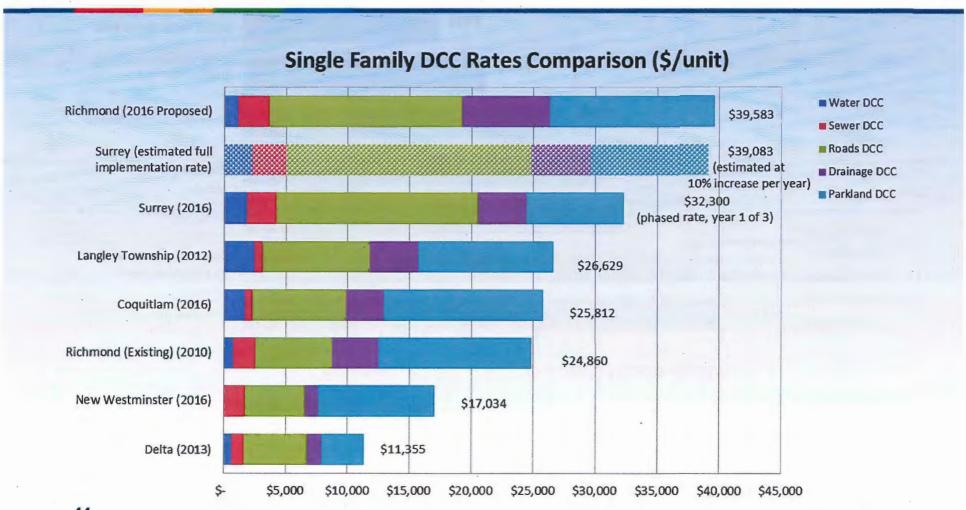

• Updating city-wide DCC rates due to changes in costs and growth assumptions of the updated DCC program, as follows:

|                          | Unit                | Proposed DCC | Current DCC  | %      |
|--------------------------|---------------------|--------------|--------------|--------|
|                          |                     | Rates (2017) | Rates (2009) | Change |
| Single Family            | per lot             | \$39,494.10  | \$24,859.53  | 59%    |
| Townhouse                | per ft <sup>2</sup> | \$21.48      | \$14.28      | 50%    |
| Apartment                | per ft <sup>2</sup> | \$22.61      | \$15.09      | 50%    |
| Commercial/Institutional | per ft <sup>2</sup> | \$14.52      | \$11.22      | 29%    |
| Light Industrial         | per ft <sup>2</sup> | \$11.33      | \$8.96       | 26%    |
| Major Industrial         | per acre            | \$97,716.39  | \$83,837.56  | 17%    |

#### **DCC Rates:**

Richmond's existing DCC rates across all asset classes are already high when compared to other municipalities, as noted in the presentation slides from the November 3<sup>rd</sup> DCC public meeting. UDI members feel the proposed rates are too high and will discourage development, particularly in the industrial sector. The existing industrial rates were already more than double the rates of most other municipalities in Metro Vancouver. The proposed increases (to \$11.33/sq ft) will make Richmond's industrial DCC rates triple what they are in other comparable municipalities.

Although the City's DCC rates have not increased since 2009, NAIOP notes that Richmond's existing industrial DCC rate remains the highest in Metro Vancouver and third highest DCC for office/commercial development. 2016 industrial and office DCC rates are summarized in the following tables. Both the office and industrial DCC's are converted to a per square foot value for purposes of comparison.

|     |                                                     | 2016<br>Industrial<br>DCC (PSF) | Richmond<br>Proposed<br>(PSF) |
|-----|-----------------------------------------------------|---------------------------------|-------------------------------|
| 1.  | City of Richmond                                    | \$8.96                          | \$11.33                       |
| 2.  | City of Surrey (Campbell Heights area specific DCC) | *\$6.65                         |                               |
| 3.  | City of Vancouver                                   | \$5.55                          |                               |
| 4.  | City of Surrey (Area wide)                          | *\$3.56                         |                               |
| 5.  | City of Coquitlam                                   | \$6.47                          |                               |
| 6.  | City of Langley                                     | \$6.07                          |                               |
| 7.  | City of Abbotsford                                  | \$4.48                          |                               |
| 8.  | District of Mission                                 | \$4.40                          |                               |
| 9.  | Township of Langley                                 | \$3.59                          |                               |
| 10. | City of North Vancouver                             | \$3.13                          |                               |
| 11. | City of Port Coquitlam                              | \$3.01                          |                               |
| 12. | District of North Vancouver                         | \$2.56                          | 1.40                          |
| 13. | City of New Westminster                             | \$2.44                          |                               |
| 14. | City of Maple Ridge                                 | \$2.25                          |                               |
| 15. | City of Pitt Meadows                                | \$2.01                          |                               |
| 16. | Corporation of Delta                                | \$1.84                          |                               |
| 17. | City of Port Moody                                  | \$0.96                          |                               |
| 18. | City of Burnaby                                     | **N/A                           |                               |
| 19. | City of White Rock                                  | ***N/A                          |                               |
| 20. | District of West Vancouver                          | ***N/A                          |                               |

<sup>•</sup> Tel: 604.601. 5106 • Fax: 604. 681. 4545

<sup>•</sup> Email: office@naiopvcr.com • Website: www.naiopvcr.com

In addition to the current DCC rates which are normally the largest component of overall costs of development, Richmond also had the highest total municipal fees in 2015 and 2016, nearly 33% higher than the next municipality (the City of Vancouver) as summarized on page 7 of the 2015 Annual Cost of Business Survey and page 10 of the 2016 Annual Cost of Business Survey. The proposed DCC rate increase will create an even greater spread between Richmond and the next ranked municipality's development fees and move Richmond's office DCC ahead of the City of Vancouver to the second highest DCC in Metro Vancouver.

|     |                             |         | Richmond<br>Proposed (PSF) |
|-----|-----------------------------|---------|----------------------------|
| 1.  | City of Port Coquitlam      | \$20.42 |                            |
| 2.  | City of Vancouver           | \$13.31 |                            |
| 3.  | City of Richmond            | \$11.22 | \$14.53                    |
| 4.  | City of Abbotsford          | \$8.41  |                            |
| 5.  | City of Surrey              | \$7.98  |                            |
| 6.  | District of Mission         | \$7.69  |                            |
| 7.  | City of Langley             | \$6.83  |                            |
| 8.  | City of White Rock          | \$5.60  |                            |
| 9.  | City of Coquitlam           | \$5.57  |                            |
| 10. | District of North Vancouver | \$5.49  |                            |
| 11. | City of North Vancouver     | \$5.39  |                            |
| 12. | Township of Langley         | \$5.12  |                            |
| 13. | District of West Vancouver  | \$4.60  |                            |
| 14. | Corporation of Delta        | \$3.36  | Lic o                      |
| 15. | City of New Westminster     | \$2.06  |                            |
| 16. | City of Pitt Meadows        | \$1.97  |                            |
| 17. | City of Maple Ridge         | \$1.30  |                            |
| 18. | City of Port Moody          | \$1.10  |                            |
| 19. | City of Burnaby             | *N/A    |                            |