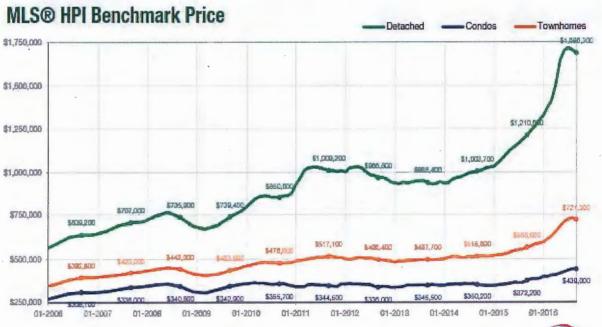

#### Staff Response

1. Proposed increases in DCC rates are substantial.

The costs in the current DCC program were determined prior to 2008. Since then, land and construction costs have increased significantly. The proposed DCC rates are increasing by between 17% and 59% for the various development types for the first time in the past 8 years, while in comparison the average home resale value of Richmond has increased by almost 150% during the same timeframe.

#### **DCC Rates:**

Richmond's existing DCC rates across all asset classes are already high when compared to other municipalities, as noted in the presentation slides from the November 3<sup>rd</sup> DCC public meeting. UDI members feel the proposed rates are too high and will discourage development, particularly in the industrial sector. The existing industrial rates were already more than double the rates of most other municipalities in Metro Vancouver. The proposed increases (to \$11.33/sq ft) will make Richmond's industrial DCC rates triple what they are in other comparable municipalities.

Although the City's DCC rates have not increased since 2009, NAIOP notes that Richmond's existing industrial DCC rate remains the highest in Metro Vancouver and third highest DCC for office/commercial development. 2016 industrial and office DCC rates are summarized in the following tables. Both the office and industrial DCC's are converted to a per square foot value for purposes of comparison.

<sup>•</sup> Tel: 604.601. 5106 • Fax: 604. 681. 4545

<sup>•</sup> Email: office@naiopvcr.com • Website: www.naiopvcr.com

In addition to the current DCC rates which are normally the largest component of overall costs of development, Richmond also had the highest total municipal fees in 2015 and 2016, nearly 33% higher than the next municipality (the City of Vancouver) as summarized on page 7 of the 2015 Annual Cost of Business Survey and page 10 of the 2016 Annual Cost of Business Survey. The proposed DCC rate increase will create an even greater spread between Richmond and the next ranked municipality's development fees and move Richmond's office DCC ahead of the City of Vancouver to the second highest DCC in Metro Vancouver.