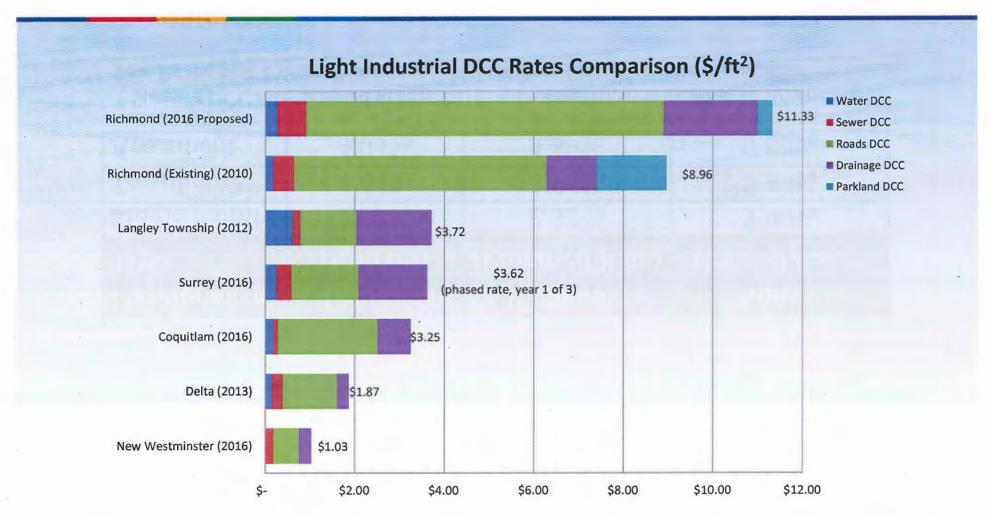

#### **DCC Rates:**

Richmond's existing DCC rates across all asset classes are already high when compared to other municipalities, as noted in the presentation slides from the November 3<sup>rd</sup> DCC public meeting. UDI members feel the proposed rates are too high and will discourage development, particularly in the industrial sector. The existing industrial rates were already more than double the rates of most other municipalities in Metro Vancouver. The proposed increases (to \$11.33/sq ft) will make Richmond's industrial DCC rates triple what they are in other comparable municipalities.

Although the City's DCC rates have not increased since 2009, NAIOP notes that Richmond's existing industrial DCC rate remains the highest in Metro Vancouver and third highest DCC for office/commercial development. 2016 industrial and office DCC rates are summarized in the following tables. Both the office and industrial DCC's are converted to a per square foot value for purposes of comparison.

|     |                                                     | 2016<br>Industrial<br>DCC (PSF) | Richmond<br>Proposed<br>(PSF) |
|-----|-----------------------------------------------------|---------------------------------|-------------------------------|
| 1.  | City of Richmond                                    | \$8.96                          | \$11.33                       |
| 2.  | City of Surrey (Campbell Heights area specific DCC) | *\$6.65                         |                               |
| 3.  | City of Vancouver                                   | \$5.55                          |                               |
| 4.  | City of Surrey (Area wide)                          | *\$3.56                         |                               |
| 5.  | City of Coquitlam                                   | \$6.47                          |                               |
| 6.  | City of Langley                                     | \$6.07                          |                               |
| 7.  | City of Abbotsford                                  | \$4.48                          |                               |
| 8.  | District of Mission                                 | \$4.40                          |                               |
| 9.  | Township of Langley                                 | \$3.59                          |                               |
| 10. | City of North Vancouver                             | \$3.13                          |                               |
| 11. | City of Port Coquitlam                              | \$3.01                          |                               |
| 12. | District of North Vancouver                         | \$2.56                          | 1.40                          |
| 13. | City of New Westminster                             | \$2.44                          |                               |
| 14. | City of Maple Ridge                                 | \$2.25                          |                               |
| 15. | City of Pitt Meadows                                | \$2.01                          |                               |
| 16. | Corporation of Delta                                | \$1.84                          |                               |
| 17. | City of Port Moody                                  | \$0.96                          |                               |
| 18. | City of Burnaby                                     | **N/A                           |                               |
| 19. | City of White Rock                                  | ***N/A                          |                               |
| 20. | District of West Vancouver                          | ***N/A                          |                               |