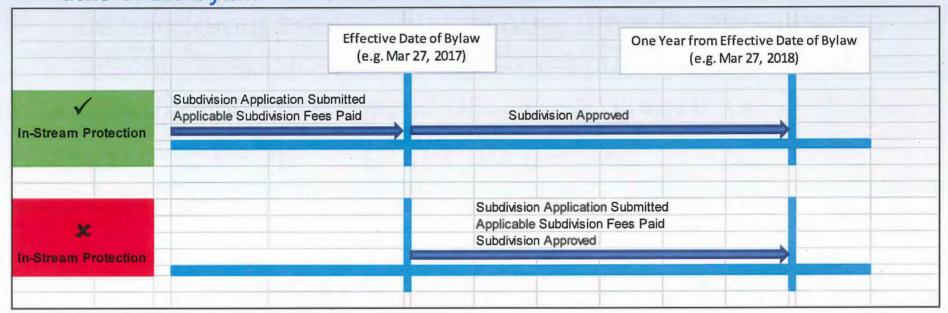

#### Implementation Guidelines

Sections 511 and 568 of the *Local Government Act* that provide in-stream protection to subdivision applications and precursor applications (e.g. rezoning application, development permit application, building permit application) for a period of one year from the effective date of the adopted DCC bylaw.

To qualify for in-stream protection (i.e. in order for the development to be grandfathered to the current DCC rates instead of the new DCC rates in the amended DCC Bylaw), prior to the effective date of the DCC bylaw, the subdivision applications or the precursor applications must have been submitted in satisfactory form to and accepted by the City, and that all application fees have been paid.

For in-stream applications to be grandfathered, the subdivision must be completed within 12 months after the bylaw is adopted. For in-stream precursor applications, the building permit related to these applications must be issued within 12 months of the effective date of the bylaw in order for the grand-fathering provision to be applicable.

Under the legislation, if any of the above applications are submitted to and accepted by the City after the effective date of the adopted DCC bylaw, the application will be subject to the new DCC rates (i.e. not eligible for in-stream protection).