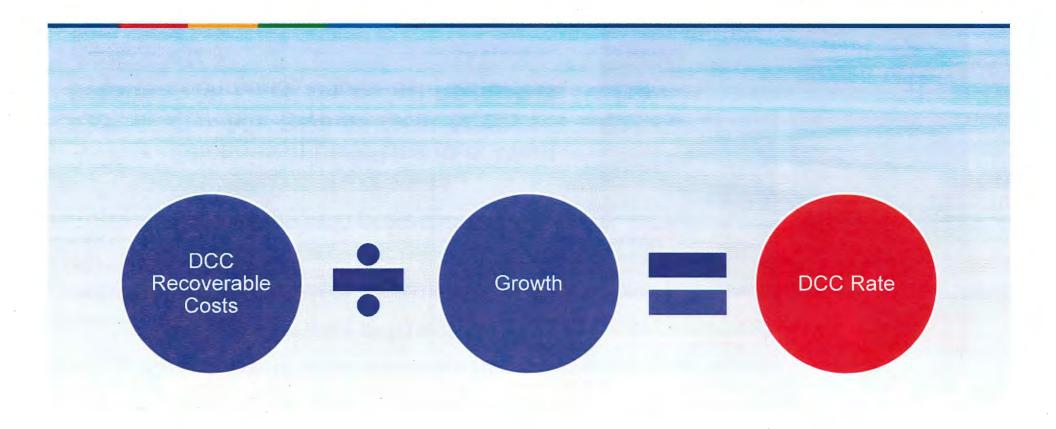

-------------|------------------------|
| Single Family            | 1,982 units            |
| Townhouse                | 17,834 units           |
| Apartment                | 19,091 units           |
| Commercial/Institutional | 590,445 m <sup>2</sup> |
| Light Industrial         | 390,862 m <sup>2</sup> |
| Heavy Industrial         | 13 hectares            |

<sup>\*2041</sup> OCP projection less growth to date



### Estimated Growth (2016-2041)

# Significant decrease in the revised growth projection for non-residential developments due to:

- Refined growth projection approach
- Changes in Land Use (e.g. West Cambie, Olympic Oval, North Richmond, Southeast Richmond etc.)
- Exclusion of Fraser Port Lands that were included in the previous DCC updates









### **DCC** calculation





### **Proposed DCC Rates**

Upward Pressure

- Increasing land costs
- Increasing construction costs
- Increasing servicing plan
- Decreasing growth projection

|                                            | September 2016 | December<br>2008 | \$ increase | % increase |
|--------------------------------------------|----------------|------------------|-------------|------------|
| Richmond Detached Home Average Value (MLS) | \$1,684,800    | \$688,500        | \$996,300   | 145%       |



## **Proposed DCC Rates**

|                         | Current<br>DCC Rates<br>(2009) | Unit                | Proposed<br>DCC Rates<br>(2016) | %<br>Change | Annualized<br>Increase<br>(2010-2016) |
|-------------------------|--------------------------------|---------------------|----------------------