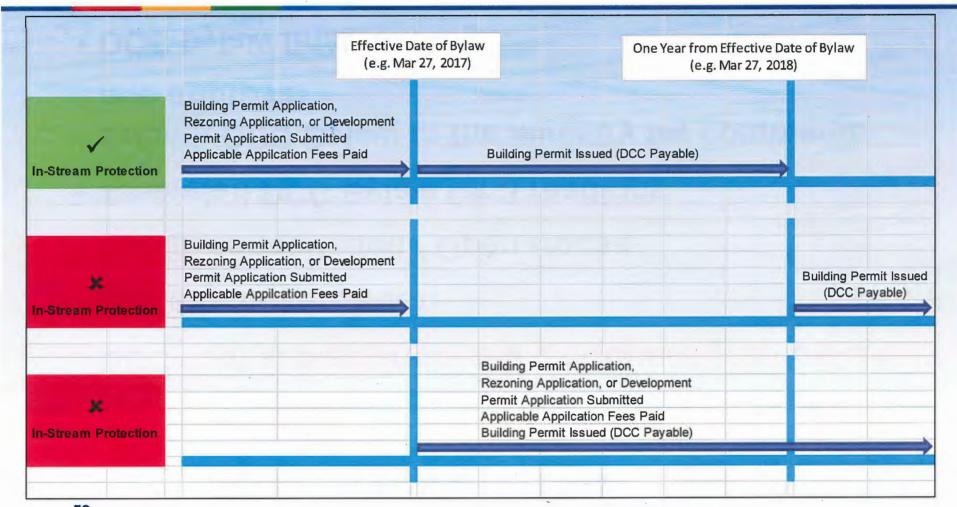

#### Implementation Guidelines

Sections 511 and 568 of the *Local Government Act* that provide in-stream protection to subdivision applications and precursor applications (e.g. rezoning application, development permit application, building permit application) for a period of one year from the effective date of the adopted DCC bylaw.

To qualify for in-stream protection (i.e. in order for the development to be grandfathered to the current DCC rates instead of the new DCC rates in the amended DCC Bylaw), prior to the effective date of the DCC bylaw, the subdivision applications or the precursor applications must have been submitted in satisfactory form to and accepted by the City, and that all application fees have been paid.

For in-stream applications to be grandfathered, the subdivision must be completed within 12 months after the bylaw is adopted. For in-stream precursor applications, the building permit related to these applications must be issued within 12 months of the effective date of the bylaw in order for the grand-fathering provision to be applicable.

Under the legislation, if any of the above applications are submitted to and accepted by the City after the effective date of the adopted DCC bylaw, the application will be subject to the new DCC rates (i.e. not eligible for in-stream protection).