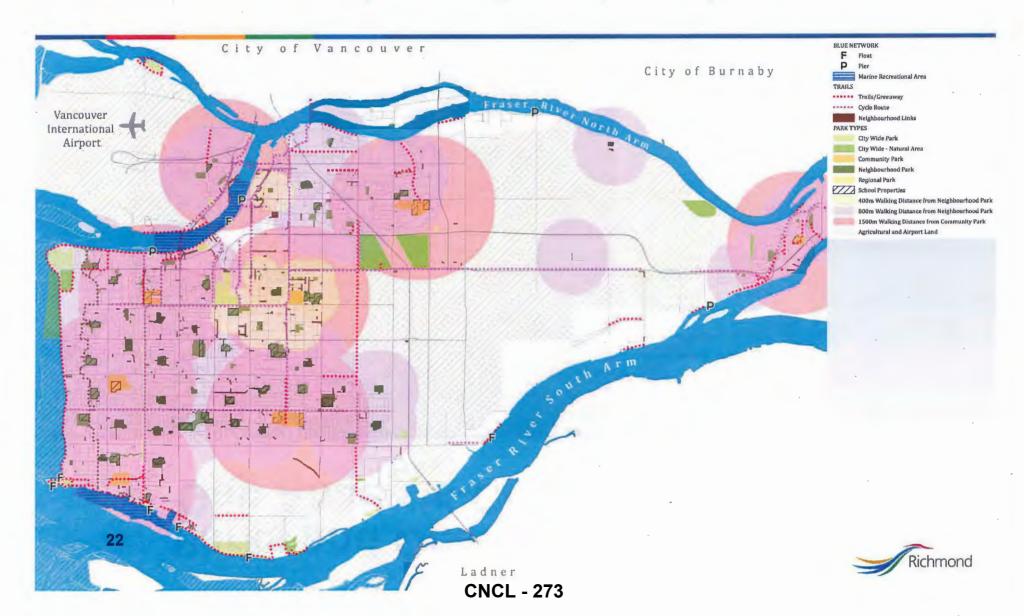

#### **Financial Impact**

The proposed DCC rates will ensure that development does not burden taxpayers. The amount of increase will depend on the amount of new development activities and the types of development activities upon the effective date of the Bylaw. The DCC collected will provide funding to pay for the cost of the proposed capital infrastructure works to support growth, such as parkland purchase, park development, traffic improvements and engineering infrastructures.