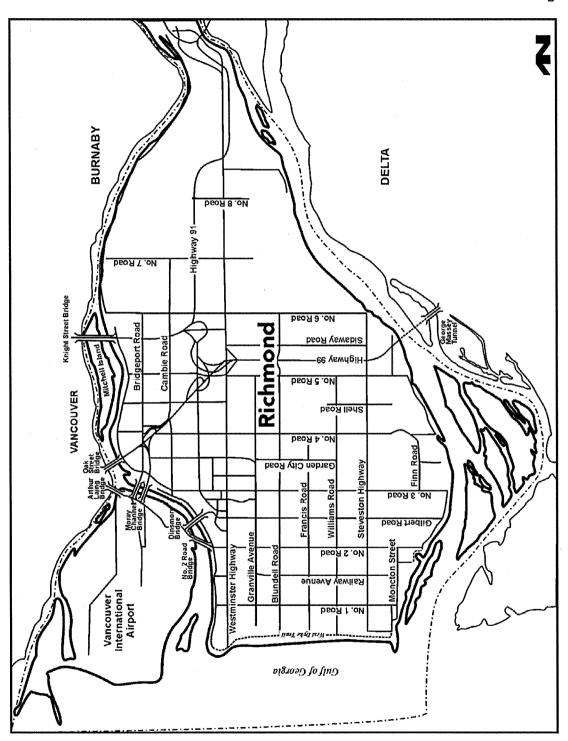

holding tank, but excludes landscaping, paving, a fence, or a retaining wall under 1.0 m in height.

### **TOWNHOUSE**

means a building containing two or more dwelling units, where each unit has a separate entrance at the first level.

### PART FOUR: PREVIOUS BYLAW REPEAL

**4.1** Development Cost Charges Imposition Bylaw No. 7676, adopted on May 25, 2004, is repealed.

### PART FIVE: SEVERABILITY AND CITATION

- 5.1 If any part, section, sub-section, clause, or sub-clause of this bylaw is, for any reason, held to be invalid by the decision of a Court of competent jurisdiction, such decision does not affect the validity of the remaining portions of this bylaw.
- 5.2 This bylaw is cited as "Development Cost Charges Imposition Bylaw No. 8024

### SCHEDULE A to BYLAW NO. 8024

Page 1 of 2



### SCHEDULE A to BYLAW NO. 8024

### Page 2 of 2



West Cambie Area Plan

### SCHEDULE B to BYLAW NO. 8024

### **DEVELOPMENT COST CHARGES - RESIDENTIAL DEVELOPMENT**

### Single-Family Dwelling

| Servicing Type    | rate per lot |
|-------------------|--------------|
| Road Works        | \$ 6,183.85  |
| Drainage          | \$ 3,777.61  |
| Water Works       | \$ 712.54    |
| Sanitary Sewer    | \$ 1,811.99  |
| Parks Acquisition | \$ 8,715.47  |
| Parks Development | \$ 3,658.07  |
| TOTAL             | \$24,859.53  |

### Townhouse

| Servicing Type    | rate per square foot of the building area |
|-------------------|-------------------------------------------|
| Road Works        | \$ 2.97                                   |
| Drainage          | \$ 1.62