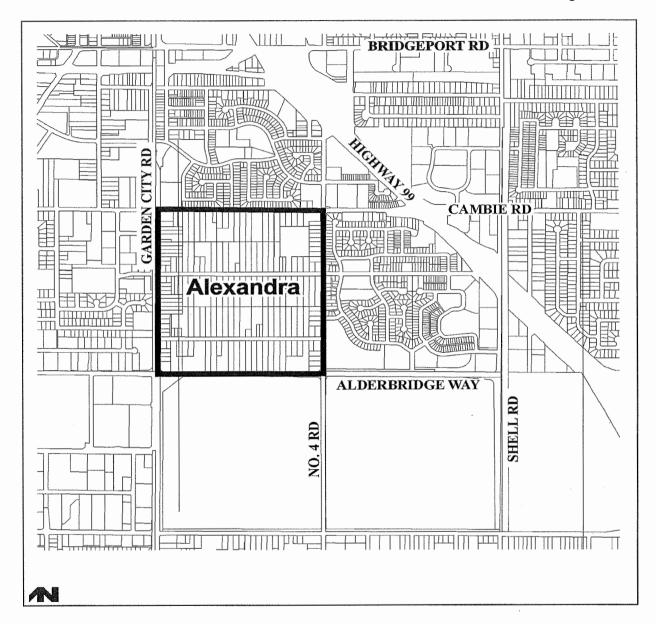

#### 1.1 Establishment of Development Cost Areas

1.1.1 For the purposes of imposing development cost charges, the **City** is not divided into areas, except in respect of supplementary development cost charges for **development** in the Alexandra area as shown on Schedule A.

# SCHEDULE C to BYLAW NO. 9499 Supplementary Development Cost Charge in Alexandra Area

In addition to the development cost charge applicable city-wide in Richmond, **development** in the Alexandra Area shall pay the following additional supplementary development cost charges.

| Description | Standard<br>Zones                             | Site<br>Specific<br>Zones | Site<br>Specific<br>Mixed Use<br>Zones | load<br>Orks | ainage<br>/orks | /ater<br>/orks | nitary<br>ewer | Parks<br>uisition | Parks<br>Plopment | otal<br>DCC | Units for<br>each<br>column |
|-------------|-----------------------------------------------|---------------------------|----------------------------------------|--------------|-----------------|----------------|----------------|-------------------|-------------------|-------------|-----------------------------|
| Townhouse   | RTL, RTM,<br>RTH, RTP                         | ZT                        |                                        | \$<br>2.35   | \$<br>0.51      | \$<br>0.07     | \$<br>0.15     | \$<br>3.31        | \$<br>0.42        | \$<br>6.81  | per sq.<br>ft. of DU        |
| Apartment   | RAL, RAM,<br>RAH                              | ZLR,<br>ZHR               | ZR, RCL,<br>ZMU, CS,<br>ZC             | \$<br>3.14   | \$<br>0.36      | \$<br>0.07     | \$<br>0.15     | \$<br>3.41        | \$<br>0.43        | \$<br>7.56  | per sq.<br>ft. of DU        |
| Commercial  | CL, CC, CA,<br>CDT, CEA,<br>CG, CN, CP,<br>CV | ZC<br>ZI                  | ZR, RCL,<br>ZMU, CS,<br>ZC             | \$<br>6.26   | \$<br>0.35      | \$<br>0.03     | \$<br>0.06     | \$<br>0.64        | \$<br>0.08        | \$<br>7.42  | per sq.<br>ft. of BA        |