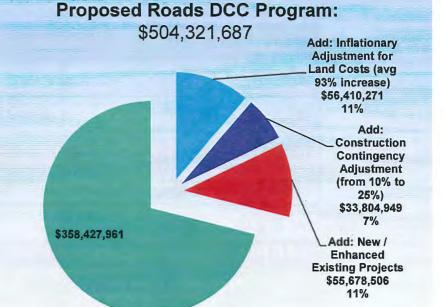

|
| Add: Land and Construction Cost Adjustments | \$90,215,220                              |
| Add: New / Enhanced Existing Projects       | \$55,678,506                              |
| Proposed DCC Program                        | \$504,321,687                             |



# Roads DCC Proposed Program (2016-2041) Overview of Changes



### **Completed Projects include:**

- Repayment of No. 2 Road Bridge (\$18,300,000)
- No. 3 Road Streetscape (\$14,200,000)
- River Road Realignment (\$6,000,000)

### **Deleted/Deferred Projects include:**

- New or improved road and signal works in Bridgeport area (\$30,400,000)
- Blundell Road Extension (\$17,300,000)
- Highway 99-Blundell Road Interchange (\$13,000,000)
- Highway 99-Steveston Hwy Interchange (\$2,100,000)



### New/Enhanced Projects include:

- Project Partnership (\$10,000,000)
- OCP Neighbourhood Centres (\$9,100,000)
- Hamilton Area Plan (\$8,780,000)



# Roads DCC Proposed Program (2016-2041) By Project Type & By Benefitting Area



### Projects by Type include:

- Complete Streets: Cooney Road (Alderbridge Way-Lansdowne Road), Brown Road (Cambie Road-Leslie Road)
- Sustainable Transportation: crosswalks on various arterial roads, sidewalks on Cedarbridge Way & Alderbridge Way, cycling facilities on Alderbridge Way & Jacombs Road
- Road Safety: various traffic signals, intersection improvements, neighbourhood traffic calming
- Other: project partnership funding, transportation modelling

### Projects by Benefitting Area include:

- Outside City Centre: Westminster Highway (Gilley Road-