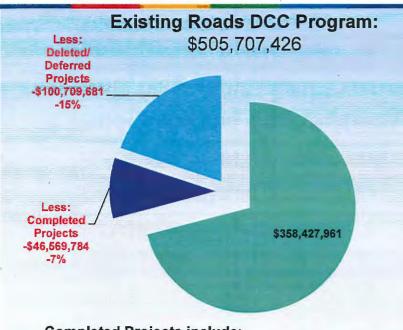

| Roads DCC<br>Program<br>Recoverable Value |
|---------------------------------------------|-------------------------------------------|
| Existing DCC Program                        | \$505,707,426                             |
| Less: Completed Projects                    | (\$46,569,784)                            |
| Less: Deleted/Deferred Projects             | (\$100,709,681)                           |
| Add: Land and Construction Cost Adjustments | \$90,215,220                              |
| Add: New / Enhanced Existing Projects       | \$55,678,506                              |
| Proposed DCC Program                        | \$504,321,687                             |



# Roads DCC Proposed Program (2016-2041) Overview of Changes



### **Completed Projects include:**

- Repayment of No. 2 Road Bridge (\$18,300,000)
- No. 3 Road Streetscape (\$14,200,000)
- River Road Realignment (\$6,000,000)

### **Deleted/Deferred Projects include:**

- New or improved road and signal works in Bridgeport area (\$30,400,000)
- Blundell Road Extension (\$17,300,000)
- Highway 99-Blundell Road Interchange (\$13,000,000)
- Highway 99-Steveston Hwy Interchange (\$2,100,000)



### New/Enhanced Projects include:

- Project Partnership (\$10,000,000)
- OCP Neighbourhood Centres (\$9,100,000)
- Hamilton Area Plan (\$8,780,000)



# Roads DCC Proposed Program (2016-2041) By Project Type & By Benefitting Area



### Projects by Type include:

- Complete Streets: Cooney Road (Alderbridge Way-Lansdowne Road), Brown Road (Cambie Road-Leslie R