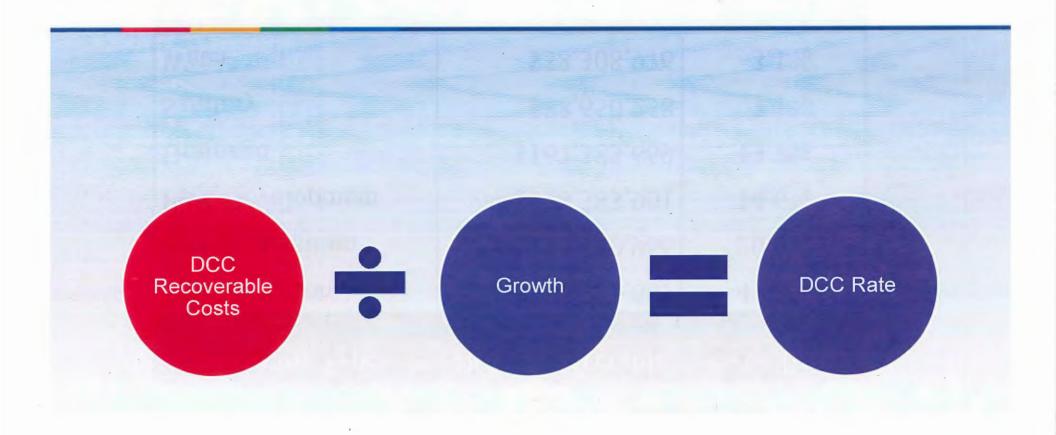

• Updating city-wide DCC rates due to changes in costs and growth assumptions of the updated DCC program, as follows:

|                          | Unit                | Proposed DCC | Current DCC  | %      |
|--------------------------|---------------------|--------------|--------------|--------|
|                          |                     | Rates (2017) | Rates (2009) | Change |
| Single Family            | per lot             | \$39,494.10  | \$24,859.53  | 59%    |
| Townhouse                | per ft <sup>2</sup> | \$21.48      | \$14.28      | 50%    |
| Apartment                | per ft <sup>2</sup> | \$22.61      | \$15.09      | 50%    |
| Commercial/Institutional | per ft <sup>2</sup> | \$14.52      | \$11.22      | 29%    |
| Light Industrial         | per ft <sup>2</sup> | \$11.33      | \$8.96       | 26%    |
| Major Industrial         | per acre            | \$97,716.39  | \$83,837.56  | 17%    |