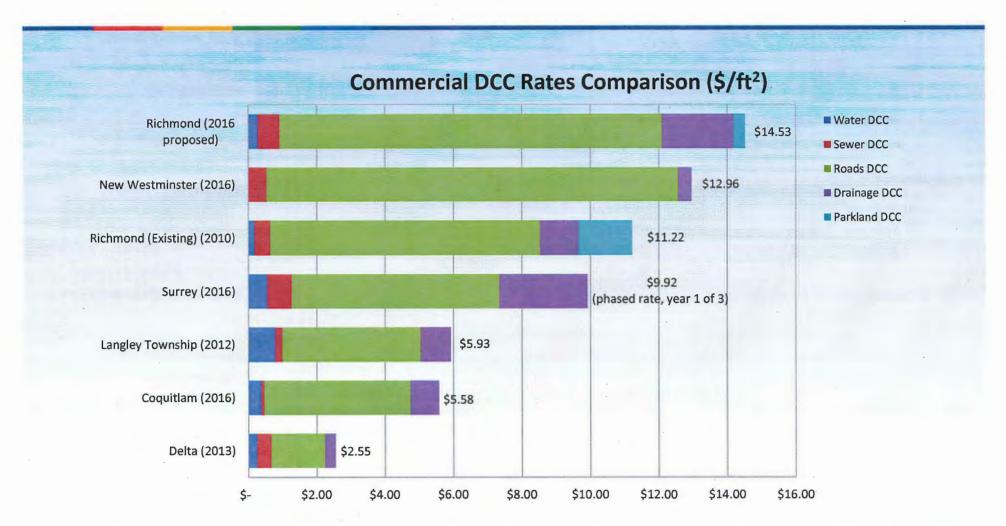

• Updating city-wide DCC rates due to changes in costs and growth assumptions of the updated DCC program, as follows:

|                          | Unit                | Proposed DCC | Current DCC  | %      |
|--------------------------|---------------------|--------------|--------------|--------|
|                          |                     | Rates (2017) | Rates (2009) | Change |
| Single Family            | per lot             | \$39,494.10  | \$24,859.53  | 59%    |
| Townhouse                | per ft <sup>2</sup> | \$21.48      | \$14.28      | 50%    |
| Apartment                | per ft <sup>2</sup> | \$22.61      | \$15.09      | 50%    |
| Commercial/Institutional | per ft <sup>2</sup> | \$14.52      | \$11.22      | 29%    |
| Light Industrial         | per ft <sup>2</sup> | \$11.33      | \$8.96       | 26%    |
| Major Industrial         | per acre            | \$97,716.39  | \$83,837.56  | 17%    |

#### **DCC Rates:**

Richmond's existing DCC rates across all asset classes are already high when compared to other municipalities, as noted in the presentation slides from the November 3<sup>rd</sup> DCC public meeting. UDI members feel the proposed rates are too high and will discourage development, particularly in the industrial sector. The existing industrial rates were already more than double the rates of most other municipalities in Metro Vancouver. The proposed increases (to \$11.33/sq ft) will make Richmond's industrial DCC rates triple what they are in other comparable municipalities.

Although the City's DCC rates have not increased since 2009, NAIOP notes that Richmond's existing industrial DCC rate remains the highest in Metro Vancouver and third highest DCC for office/commercial development. 2016 industrial and office DCC rates are summarized in the following tables. Both the office and industrial DCC's are converted to a per square foot value for purposes of comparison.

|     |                                                     | 2016<br>Industrial<br>DCC (PSF) | Richmond<br>Proposed<br>(PSF) |
|-----|-----------------------------------------------------|---------------------------------|-------------------------------|
| 1.  | City of Richmond                                    | \$8.96                          | \$11.33                       |
| 2.  | City of Surrey (Campbell Heights area specific DCC) | *\$6.65                         |                               |
| 3.  | City of Vancouver                                   | \$5.55                          |                               |
| 4.  | City of Surrey (Area wide)                          | *\$3.56                         |                               |
| 5.  | City of Coquitlam                                   | \$6.47                          |                               |
| 6.  | City of Langley                                     | \$6.07                          |                               |
| 7.  | City of Abbotsford                                  | \$4.48                          |                               |
| 8.  | District of Mission                                 | \$4.40                          |                               |
| 9.  | Township of Langley                                 | \$3.59                          |                               |
| 10. | City of North Vancouver                             | \$3.13                          |                               |
| 11. | City of Port Coquitlam                              | \$3.01                          |                               |
| 12. | District of North Vancouver                         | \$2.56                          | 1.40                          |
| 13. | City of New Westminster                             | \$2.44                          |                               |
| 14. | City of Maple Ridge                                 | \$2.25                          |                               |
| 15. | City of Pitt Meadows                                | \$2.01                          |                               |
| 16. | Corporation of Delta                                | \$1.84                          |                               |
| 17. | City of Port Moody                                  | \$0.96                          |                               |
| 18. | City of Burnaby                                     | **N/A                           |                               |
| 19. | City of White Rock                                  | ***N/A                          |                               |
| 20. | District of West Vancouver                          | ***N/A                          |                               |

<sup>•</sup> Tel: 604.601. 5106 • Fax: 604. 681. 4545

<sup>•</sup> Email: office@naiopvcr.com • Website: www.naiopvcr.com

In addition to the current DCC rates which are normally the largest component of overall costs of development, Richmond also had the highest total municipal fees in 2015 and 2016, nearly 33% higher than the next municipality (the City of Vancouver) as summarized on page 7 of the 2015 Annual Cost of Business Survey and page 10 of the 2016 Annual Cost of Business Survey. The proposed DCC rate increase will create an even greater spread between Richmond and the next ranked municipality's development fees and move Richmond's office DCC ahead of the City of Vancouver to the second highest DCC in Metro Vancouver.

|     |                             |         | Richmond<br>Proposed (PSF) |
|-----|-----------------------------|---------|----------------------------|
| 1.  | City of Port Coquitlam      | \$20.42 |                            |
| 2.  | City of Vancouver           | \$13.31 |                            |
| 3.  | City of Richmond            | \$11.22 | \$14.53                    |
| 4.  | City of Abbotsford          | \$8.41  |                            |
| 5.  | City of Surrey              | \$7.98  |                            |
| 6.  | District of Mission         | \$7.69  |                            |
| 7.  | City of Langley             | \$6.83  |                            |
| 8.  | City of White Rock          | \$5.60  |                            |
| 9.  | City of Coquitlam           | \$5.57  |                            |
| 10. | District of North Vancouver | \$5.49  |                            |
| 11. | City of North Vancouver     | \$5.39  |                            |
| 12. | Township of Langley         | \$5.12  |                            |
| 13. | District of West Vancouver  | \$4.60  |                            |
| 14. | Corporation of Delta        | \$3.36  | Lic o                      |
| 15. | City of New Westminster     | \$2.06  |                            |
| 16. | City of Pitt Meadows        | \$1.97  |                            |
| 17. | City of Maple Ridge         | \$1.30  |                            |
| 18. | City of Port Moody          | \$1.10  |                            |
| 19. | City of Burnaby             | *N/A    |                            |