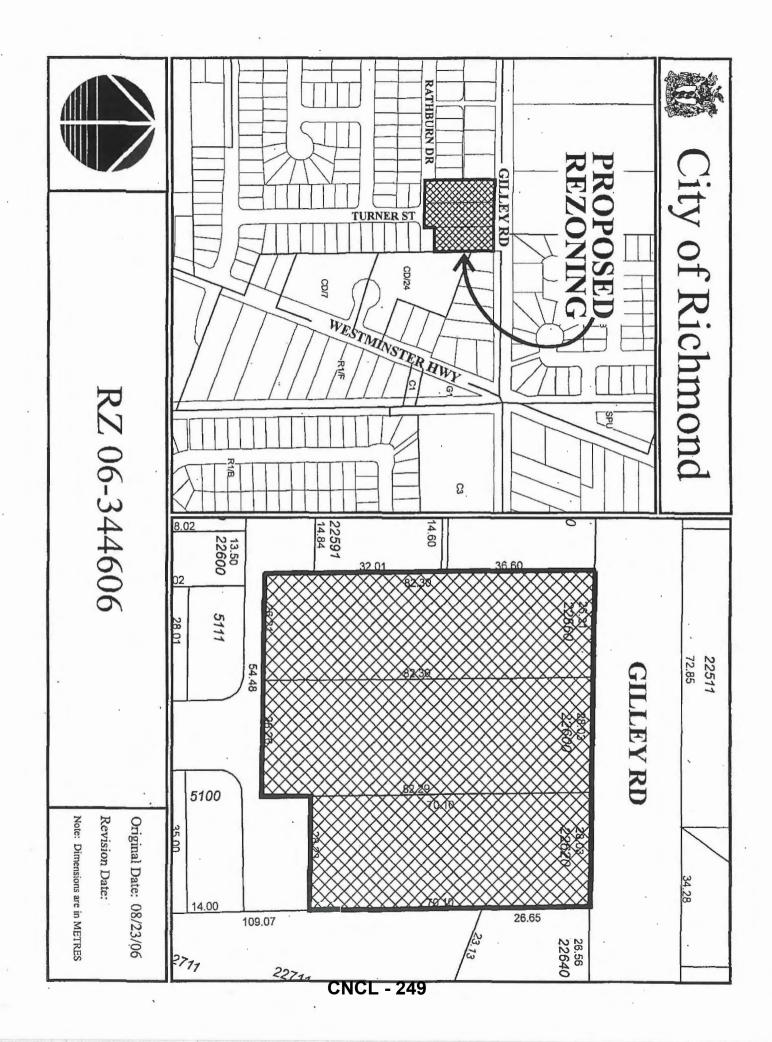

## Richmond Zoning Bylaw 8500 Amendment Bylaw 8750 (RZ 06-344606) 22560, 22600 & 22620 GILLEY ROAD

The Council of the City of Richmond, in open meeting assembled, enacts as follows:

1. The Zoning Map of the City of Richmond, which accompanies and forms part of Richmond Zoning Bylaw 8500, is amended by repealing the existing zoning designation of the following area and by designating it **TOWN HOUSING (ZT11) - HAMILTON.** 

P.I.D. 003-911-985 Parcel "A" (Explanatory Plan 29178) Lot 2 Section 2 Block 4 North Range 4 West New Westminster District Plan 5334

P.I.D. 003-558-622 Parcel A (RD14733E) Lot 1 Except: Part Subdivided by Plan 79860, Section 2 Block 4 North Range 4 West New Westminster District Plan 5334

P.I.D. 010-724-915 Easterly Half Lot 1 Except: Part Subdivided by Plan 79860, Section 2 Block 4 North Range 4 West New Westminster District Plan 5334

2. This Bylaw may be cited as "Richmond Zoning Bylaw 8500, Amendment Bylaw 8750".