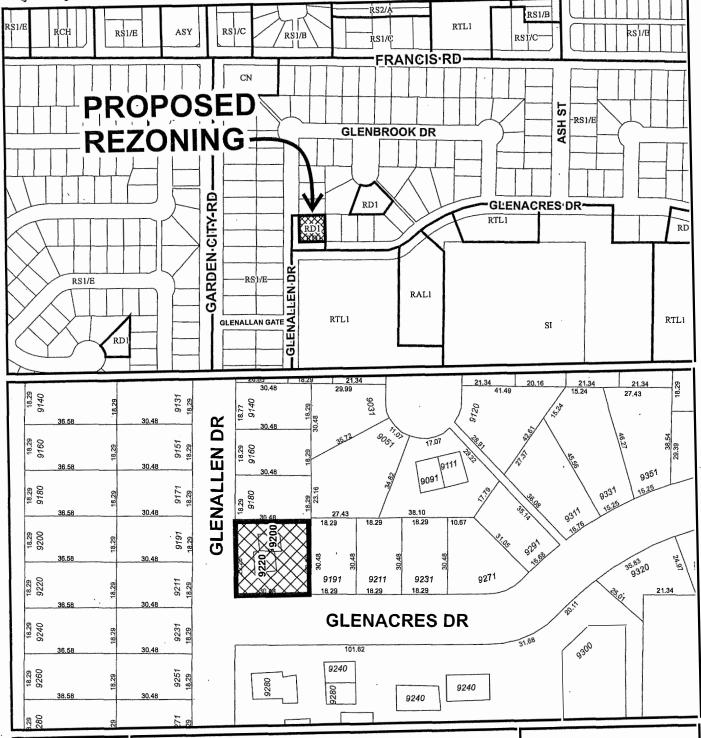

## Richmond Zoning Bylaw 8500 Amendment Bylaw 9758 (RZ 16-745791) 9200/9220 Glenallan Drive

The Council of the City of Richmond, in open meeting assembled, enacts as follows:

1. The Zoning Map of the City of Richmond, which accompanies and forms part of Richmond Zoning Bylaw 8500, is amended by repealing the existing zoning designation of the following area and by designating it "SINGLE DETACHED (RS2/C)"

P.I.D. 001-318-861

Strata Lot 1 Section 27 Block 4 North Range 6 West New Westminster District Strata Plan NW390 Together with an Interest in the Common Property in Proportion to the Unit Entitlement of the Strata Lot as shown on Form 1

P.I.D. 001-318-870

Strata Lot 2 Section 27 Block 4 North Range 6 West New Westminster District Strata Plan NW390 Together with an Interest in the Common Property in Proportion to the Unit Entitlement of the Strata Lot as shown on Form 1.