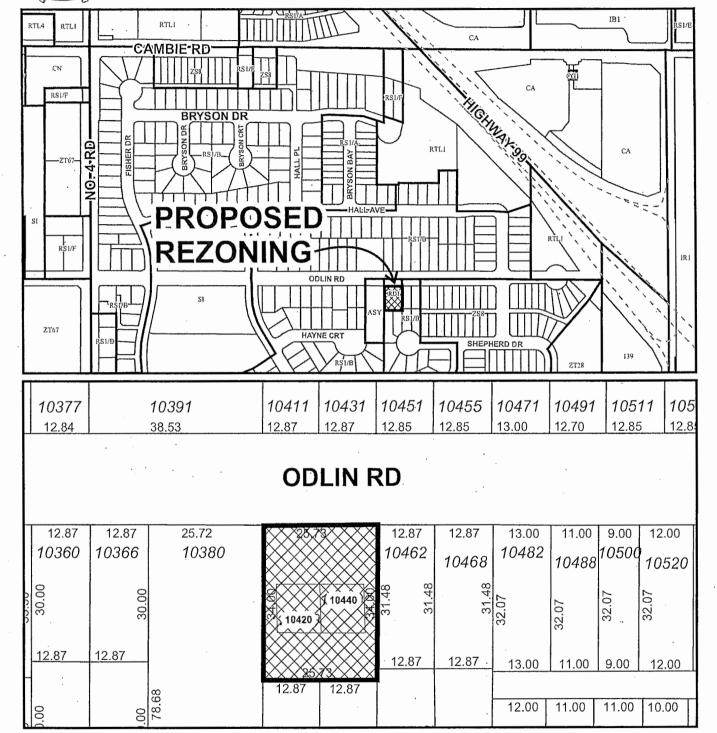

## Richmond Zoning Bylaw 8500 Amendment Bylaw 9540 (RZ 15-700202) 10420/10440 Odlin Road

The Council of the City of Richmond, in open meeting assembled, enacts as follows:

1. The Zoning Map of the City of Richmond, which accompanies and forms part of Richmond Zoning Bylaw 8500, is amended by repealing the existing zoning designation of the following area and by designating it "SINGLE DETACHED (RS2/B)".

P.I.D. 001-522-442

Strata Lot 1 Section 35 Block 5 North Range 6 West New Westminster District Strata Plan NW782 together with an interest in the common property in proportion to the unit entitlement of the strata lot as shown on form 1.

P.I.D. 001-522-451

Strata Lot 2 Section 35 Block 5 North Range 6 West New Westminster District Strata Plan NW782 together with an interest in the common property in proportion to the unit entitlement of the strata lot as shown on form 1.

## City of Richmond

RZ 15-700202

Original Date: 07/07/15

Revision Date:

Note: Dimensions are in METRES