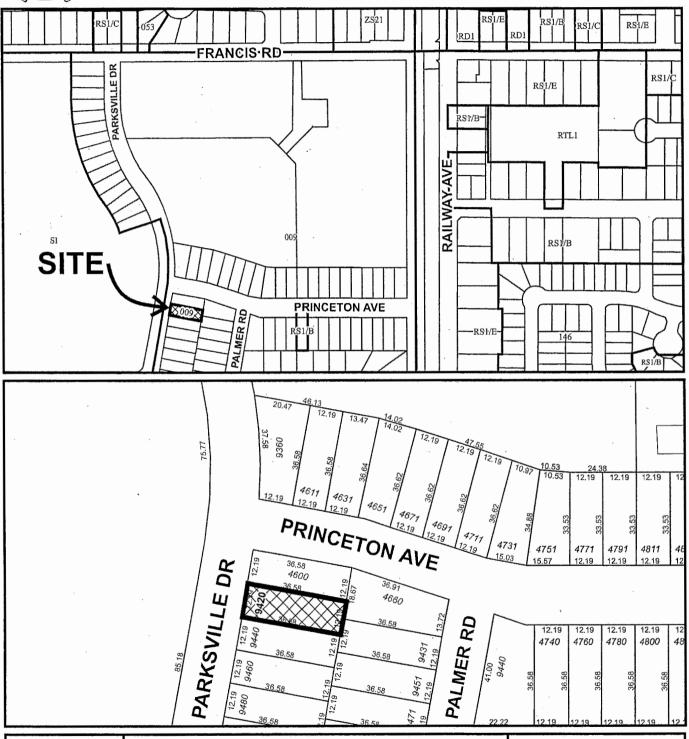

## Richmond Land Use Contract 009 Discharge Bylaw No. 9517 (LU 15-717343) 9420 Parksville Drive

Whereas "Land Use Contract 009", having Charge Number K31033, including all amendments, modifications and extensions to Charge Number K31033, charges the following land:

## City of Richmond

LU 15-717343

Original Date: 01/13/16

Revision Date:

Note: Dimensions are in METRES