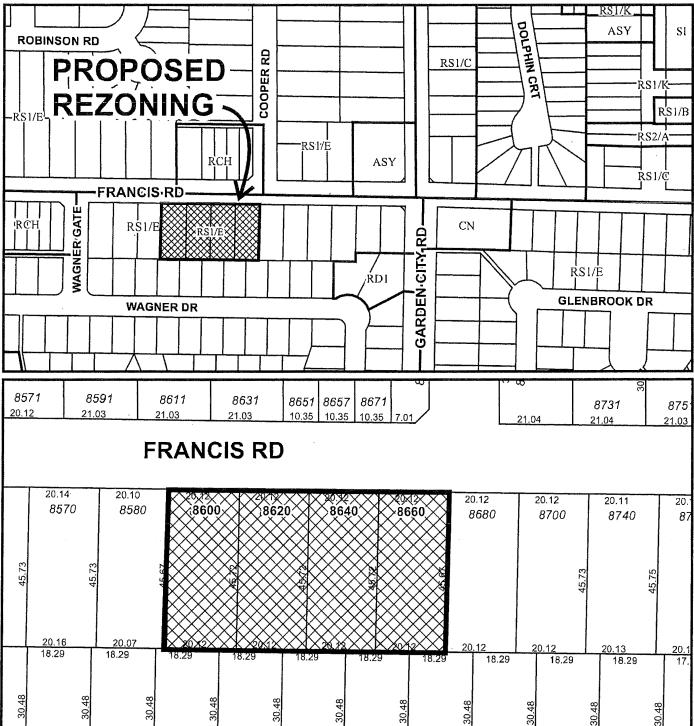

## Richmond Zoning Bylaw 8500 Amendment Bylaw 9986 (RZ 18-814702) 8600, 8620, 8640, 8660 Francis Road

The Council of the City of Richmond, in open meeting assembled, enacts as follows:

1. The Zoning Map of the City of Richmond, which accompanies and forms part of Richmond Zoning Bylaw 8500, is amended by repealing the existing zoning designation of the following area and by designating it "LOW DENSITY TOWNHOUSES (RTL4)".

P.I.D. 003-840-301

Lot 24 Except: Firstly: Part Subdivided by Plan 25175, Secondly: Part Subdivided by Plan 42395, Section 28 Block 4 North Range 6 West New Westminster District Plan 12559

P.I.D. 003-823-997

Lot 81 Section 28 Block 4 North Range 6 West New Westminster District Plan 25175

P.I.D. 000-474-011

Lot 79 Section 28 Block 4 North Range 6 West New Westminster District Plan 24547

P.I.D. 003-555-658

Lot 25 Except: Firstly: Part Subdivided by Plan 24547, Secondly: Part Subdivided by Plan 42395, Section 28 Block 4 North Range 6 West New Westminster District Plan 12559

RZ 18-814702

Original Date: 03/15/18

Revision Date: 01/14/19

Note: Dimensions are in METRES