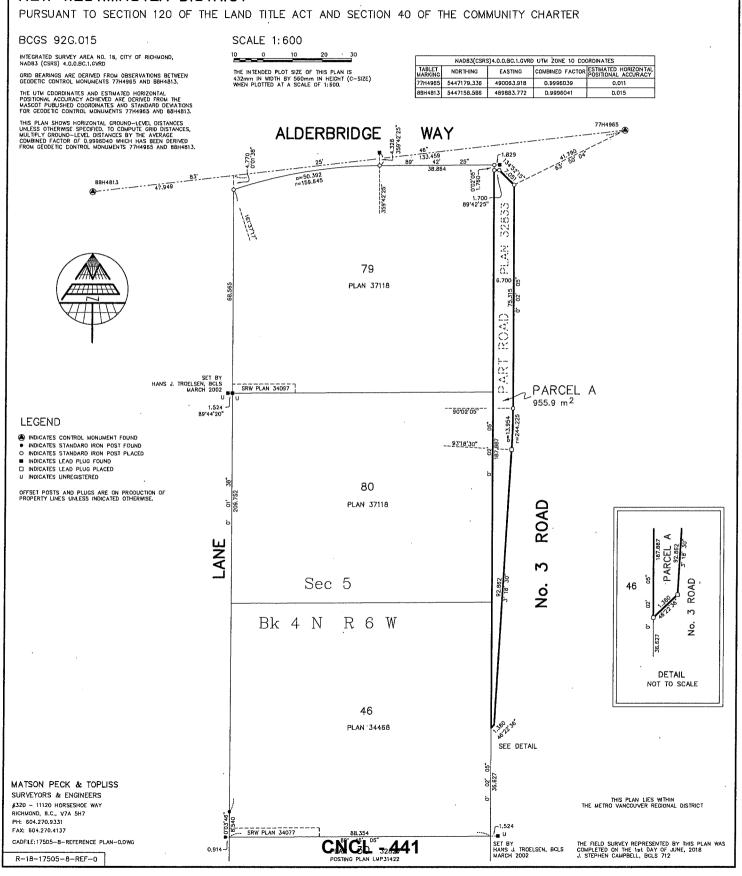

## Road Closure and Removal of Road Dedication Bylaw No. 9849 (Portion of Road Adjacent to 7960 Alderbridge Way and 5333 and 5411 No. 3 Road)

The Council of the City of Richmond enacts as follows:

- 1. The lands legally described as that part of No. 3 Road dedicated by Plan 32833 Section 5 Block 4 North Range 6 West New Westminster District, shown outlined in bold on the Reference Plan EPP82052 prepared by Matson Peck & Topliss, Surveyors and Engineers, with a control number of 152-788-9800, attached as Schedule A, shall be stopped up and closed to traffic, cease to be a public road and the road dedication shall be removed; and
- 2. This Bylaw is cited as "Road Closure and Removal of Road Dedication Bylaw No. 9849 (Portion of Road Adjacent to 7960 Alderbridge Way and 5333 and 5411 No. 3 Road)".

## PLAN EPP82052

## REFERENCE PLAN TO ACCOMPANY THE CITY OF RICHMOND ROAD CLOSING AND REMOVAL OF ROAD DEDICATION BYLAW No. 9849 OF A PORTION OF ROAD DEDICATED ON PLAN 32833 SECTION 5 BLOCK 4 NORTH RANGE 6 WEST NEW WESTMINSTER DISTRICT