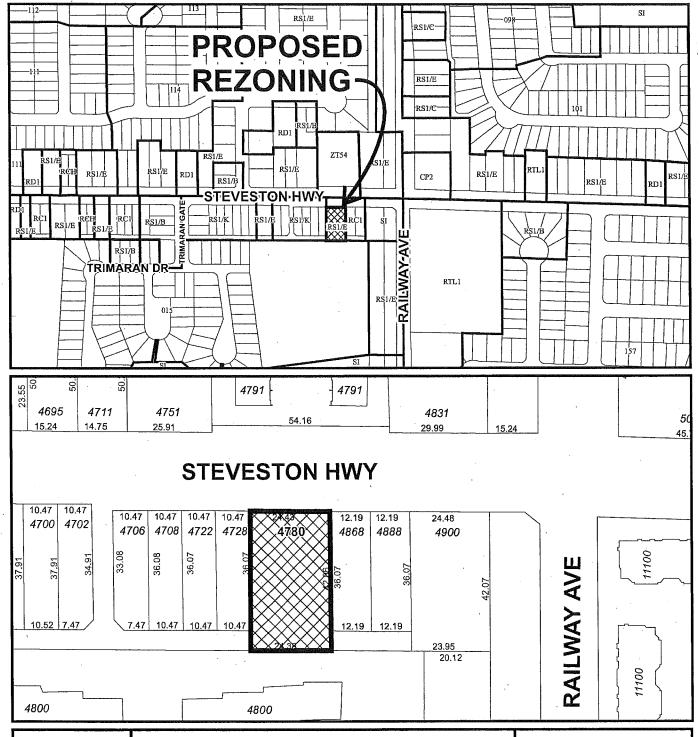

## Richmond Zoning Bylaw 8500 Amendment Bylaw 9635 (RZ 16-737903) 4780 Steveston Highway

The Council of the City of Richmond, in open meeting assembled, enacts as follows:

1. The Zoning Map of the City of Richmond, which accompanies and forms part of Richmond Zoning Bylaw 8500, is amended by repealing the existing zoning designation of the following area and by designating it "COMPACT SINGLE DETACHED (RC2)".

P.I.D. 004-260-333

Lot 63 Except: Firstly: Part Subdivided by Plan 46667, Secondly: Part Shown Road on Plan 49421, Section 2 Block 3 North Range 7 West New Westminster District Plan 32358

2. This Bylaw may be cited as "Richmond Zoning Bylaw 8500, Amendment Bylaw 9635".

RZ 16-737903

Original Date: 08/05/16

Revision Date:

Note: Dimensions are in METRES