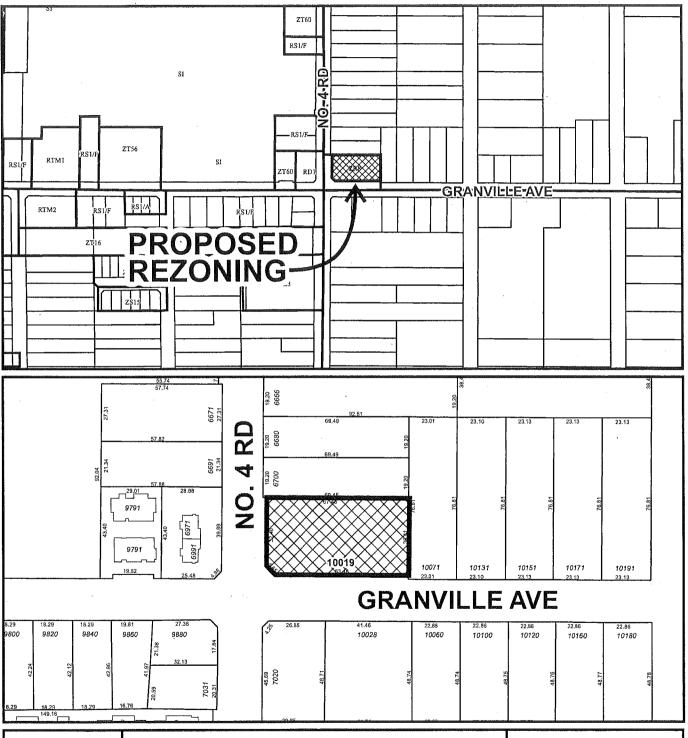

## Richmond Zoning Bylaw 8500 Amendment Bylaw 9209 (RZ14-671974) 10019 Granville Avenue

The Council of the City of Richmond, in open meeting assembled, enacts as follows:

- 1. Richmond Zoning Bylaw 8500 is amended by:
  - 1) deleting the title of Section 21.8 "Congregate Housing and Child Care (ZR8) McLennan" and replacing it with "Child Care (ZR8) McLennan";
  - 2) deleting Section 21.8.1 and substituting the following: