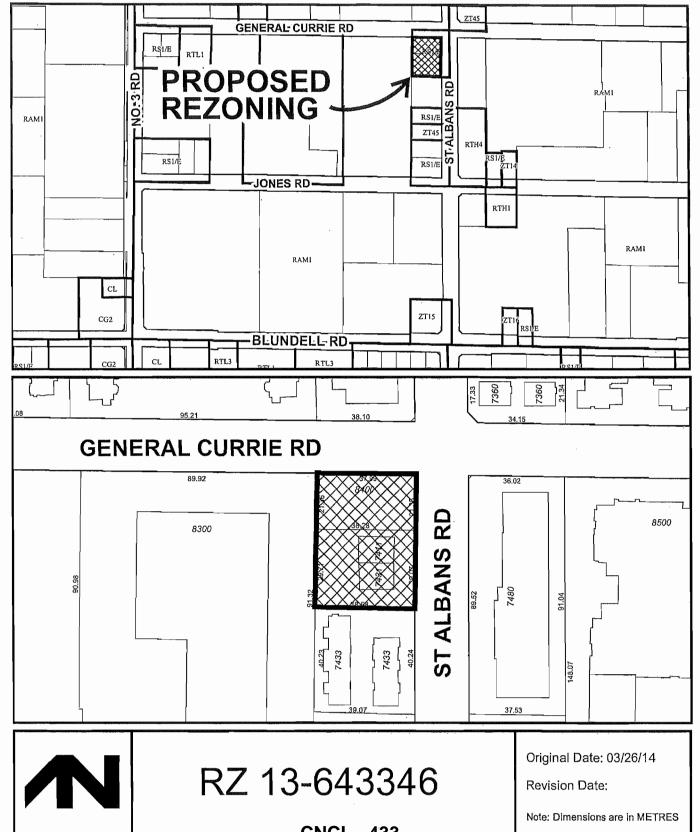

## Richmond Zoning Bylaw 8500 Amendment Bylaw 9111 (RZ 13-643346) 8400 General Currie Road and 7411/7431 St. Albans Road

The Council of the City of Richmond, in open meeting assembled, enacts as follows:

1. The Zoning Map of the City of Richmond, which accompanies and forms part of Richmond Zoning Bylaw 8500, is amended by repealing the existing zoning designation of the following area and by designating it "HIGH DENSITY TOWNHOUSES (RTH2)".

P.I.D. 003-909-786

The Northerly 70 Feet Lot 3 Section 16 Block 4 North Range 6 West New Westminster District Plan 15926

P.I.D. 001-792-130

Strata Lot 2 Section 16 Block 4 North Range 6 West New Westminster District Strata Plan NW1401 Together with an Interest in the Common Property in Proportion to the Unit Entitlement of the Strata Lot as Shown on Form 1

P.I.D. 001-792-121

Strata Lot 1 Section 16 Block 4 North Range 6 West New Westminster District Strata Plan NW1401 Together with an Interest in the Common Property in Proportion to the Unit Entitlement of the Strata Lot as Shown on Form 1