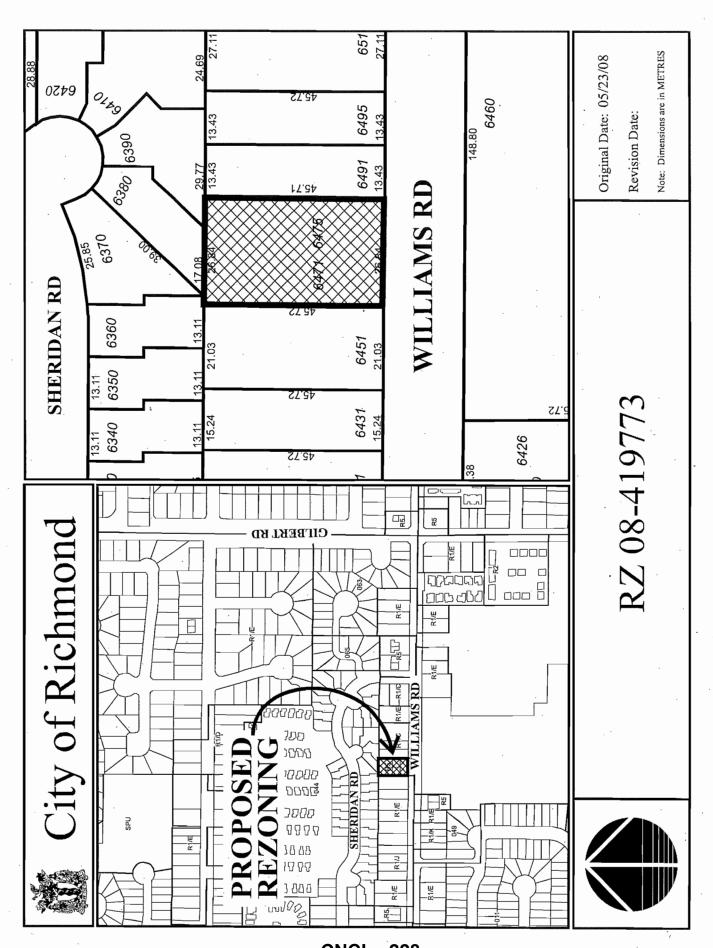

## Richmond Zoning and Development Bylaw 5300 Amendment Bylaw 8421 (RZ 08-419773) **6471/6475 WILLIAMS ROAD**

The Council of the City of Richmond, in open meeting assembled, enacts as follows:

1. The Zoning Map of the City of Richmond, which accompanies and forms part of Richmond Zoning and Development Bylaw 5300, is amended by repealing the existing zoning designation of the following area and by designating it SINGLE-FAMILY HOUSING DISTRICT, SUBDIVISION AREA J (R1/J).

P.I.D. 002-173-689

Strata Lot 1 Section 30 Block 4 North Range 6 West New Westminster District Strata Plan NW1989 together with an interest in the common property in proportion to the unit entitlement of the strata lot as shown on Form 1.

AND

P.I.D. 002-173-697

Strata lot 2 Section 30 Block 4 North Range 6 West New Westminster District Strata Plan NW1989 together with an interest in the common property in proportion to the unit entitlement of the strata lot as shown on Form 1.