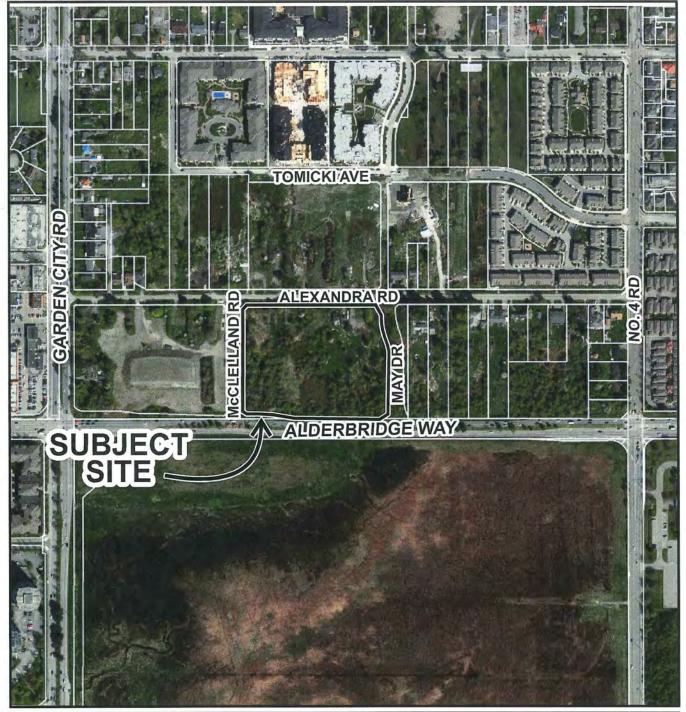

### Origin

First Richmond North Shopping Centres Ltd. has applied to the City of Richmond for a Zoning Text Amendment to amend the "Neighbourhood Commercial (ZC32) - West Cambie Area" zone to allow a type 2 retail liquor store to be located on the property at 9251 Alderbridge Way in the building to be addressed as 9291 Alderbridge Way (Attachments 1 & 2). This application is for the relocation of the existing private liquor store (Licensee Retail Store or LRS) from unit 8088 Park Road on the property at 8080 Park Road to the subject site (Attachment 3).

#### **Surrounding Development**

Surrounding Development is as follows:

- To the north, across Alexandra Road, a four-storey to six-storey mixed-use development is under construction with limited commercial and more than 500 apartment units (DP 13-631492).
- To the south, across Alderbridge Way, is the City-owned "Garden City Lands" within the Agricultural Land Reserve (ALR) and zoned "Agriculture (AG1)".
- To the east, across future May Drive, is City park land and a single-family residential lot, zoned "Single Detached (RS1/F)".
- To the west, across the McClellan Road right of way, is the western portion of the subject neighbourhood commercial centre.

### Background

On July 28, 2014, Council approved the rezoning (RZ 10-528877) and Development Permit (DP 13-650988) to develop the subject neighbourhood commercial centre (Attachment 5) on the properties at 4751 McClelland Road and 9251 Alderbridge Way. The approved design for 9251 Alderbridge Way includes a number of buildings, including a large anchor building at the west edge of the site and the subject smaller building at the corner of future May Drive and Alderbridge Way (area 'C' in the proposed text amendment Bylaw 9256).