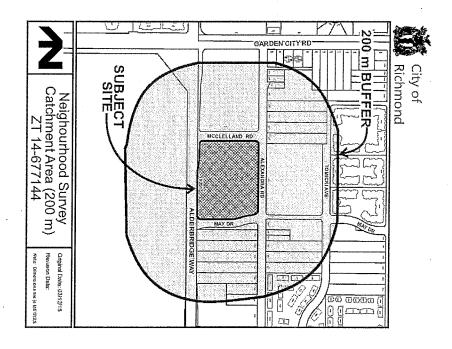

### Neighbourhood Survey

In accordance with Council Policy 9307 regarding Licensee Retail Store (LRS) rezoning applications, a neighbourhood survey was conducted by the independent market research company – The Reid Agency – between April 20, 2015 and May 11, 2015. A summary report, dated May 14, 2015 was submitted to the City (Attachment 7) describing the neighbourhood survey and including completed survey forms. The purpose of the neighbourhood survey was to collect public opinion on the proposed new location of the relocated liquor store from residences within 200 m of the proposed liquor store location. Mail surveys were mailed out by the applicant to all 612 civic addresses for residences in the identified neighbourhood survey minimum catchment area. Eight (8) completed surveys were received by The Reid Agency; representing a 1.3% response rate.

### Direct Mail Campaign:

- Direct mail communication was sent on April 20<sup>th</sup>, 2015 to civic addresses within an area determined by the City of Richmond. This communication included a brief survey to gauge resident's position regarding the zoning amendment application, information relating to the Zoning Text Amendment, map identifying the area related to the Zoning Text Amendment and marketing information related to the client. Residents were advised to return this survey and <u>all</u> comments to The Reid Agency in a self-addressed stamped envelope by May 11<sup>th</sup>, 2015
- The Reid Agency distributed a direct mail to residents within the geographical area as outlined by the City of Richmond. This direct mail reached 612 civic addresses within the area outlined by the City of Richmond (see map below).
- 612 packages were distributed by a direct mail house.
- 8 survey forms were returned to The Reid Agency by May 11<sup>th</sup>, 2015.