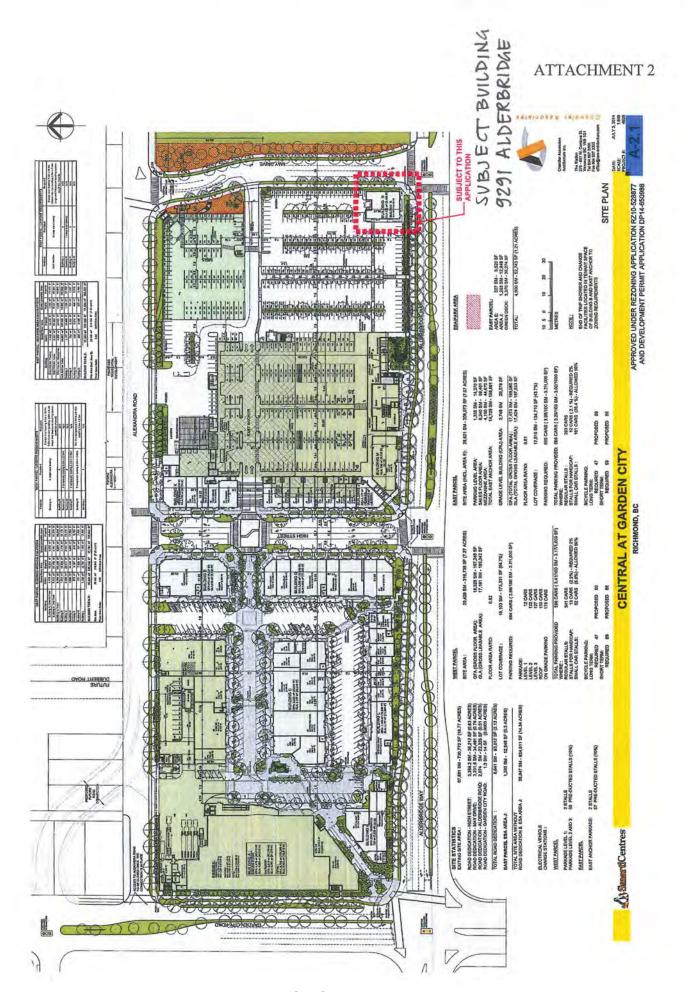

### Background

On July 28, 2014, Council approved the rezoning (RZ 10-528877) and Development Permit (DP 13-650988) to develop the subject neighbourhood commercial centre (Attachment 5) on the properties at 4751 McClelland Road and 9251 Alderbridge Way. The approved design for 9251 Alderbridge Way includes a number of buildings, including a large anchor building at the west edge of the site and the subject smaller building at the corner of future May Drive and Alderbridge Way (area 'C' in the proposed text amendment Bylaw 9256).

The intent of the subject zoning text amendment application is to allow the relocation of an existing private liquor store LRS license from 8080 Park Road (Attachment 3) to a new location in the subject neighbourhood commercial shopping centre. Specifically, the proposal would allow a 322 m² (3,466 ft²) liquor store in the building addressed 9291 Alderbridge Way (on the property at 9251 Alderbridge Way). The existing liquor store is 278.7 m² (3,000ft²) in area.

The proposal complies with the following aspects of the Policy 9309:

- The application is for the relocation of an existing Licensee Retail Store. The proposed location is not within 500 m of another Licensee Retail Store or BC Government operated liquor store. The closest Licensee Retail Store to the proposed location is approximately 1.2 kilometres away; at 5300 No. 3 Road.
- The proposed location is not within 500 m of a school or community centre.
- The proposed location will be within a commercial shopping centre that caters to the day to day needs of nearby residents. The approved aggregate floor area of 34,615 m<sup>2</sup> (372,595 ft<sup>2</sup>) meets the 2,800 m<sup>2</sup> (30,150 ft<sup>2</sup>) minimum aggregate floor area identified in the policy.
- The proposed 322 m² (3,466 ft²) liquor store size is significantly smaller than the maximum floor area of 510 m² (5,490 ft²) recommended in the policy and permitted under Zoning Bylaw 8500 for a type 2 retail liquor store. The proposed site specific zoning allowance for the type 2 liquor store is proposed to be limited to a maximum floor area of 325 m² (3,498 ft²).
- The 9291 Alderbridge Way building will be setback from Alderbridge Way, behind a landscaping area and fronts onto both Alderbridge Way and May Drive, and is surrounded by the internal parking area. The shopping centre has vehicle accesses from McClelland Road,

May Drive and Alexandra Road and dedicated pedestrian connections to McClelland Road, Alderbridge Way and May Drive.

- The approved neighbourhood shopping centre has adequate pedestrian and vehicle circulation.
- RCMP Crime Prevention staff have reviewed the proposal and have no objections to the Zoning Text Amendment.

Attachment 2: Site Plan

Attachment 3: Location Map of Existing Location at 8088 Park Road

Attachment 4: Development Application Data Sheet

Attachment 5: Context Map - Development Application History

Attachment 6: Neighbourhood Survey and On-Site Polling Maps