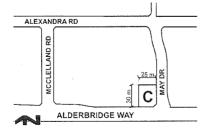

### Background

On July 28, 2014, Council approved the rezoning (RZ 10-528877) and Development Permit (DP 13-650988) to develop the subject neighbourhood commercial centre (Attachment 5) on the properties at 4751 McClelland Road and 9251 Alderbridge Way. The approved design for 9251 Alderbridge Way includes a number of buildings, including a large anchor building at the west edge of the site and the subject smaller building at the corner of future May Drive and Alderbridge Way (area 'C' in the proposed text amendment Bylaw 9256).

The intent of the subject zoning text amendment application is to allow the relocation of an existing private liquor store LRS license from 8080 Park Road (Attachment 3) to a new location in the subject neighbourhood commercial shopping centre. Specifically, the proposal would allow a 322 m² (3,466 ft²) liquor store in the building addressed 9291 Alderbridge Way (on the property at 9251 Alderbridge Way). The existing liquor store is 278.7 m² (3,000ft²) in area.

The "Neighbourhood Commercial (ZC32) – West Cambie Area" zone must be amended to allow the type 2 retail liquor use as an additional use on a site-specific basis outlined in the 'other regulations' section of the zone and limited to a maximum floor area of 325 m² (3,498 ft²). Confirmation of the LRS license relocation approval from the Provincial BC Liquor Control and Licensing Branch is a requirement of the Zoning Text Amendment.