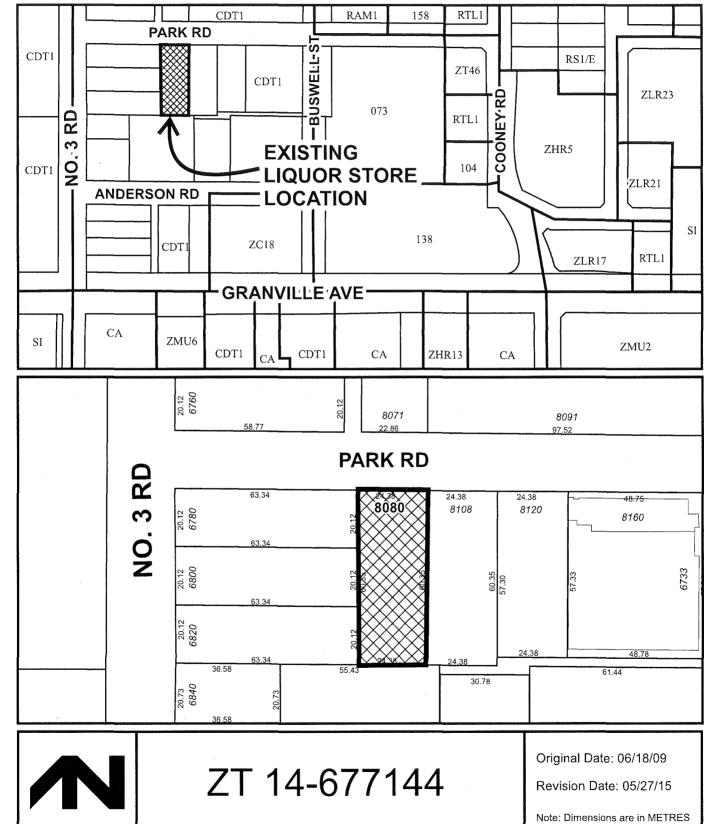

### Origin

First Richmond North Shopping Centres Ltd. has applied to the City of Richmond for a Zoning Text Amendment to amend the "Neighbourhood Commercial (ZC32) - West Cambie Area" zone to allow a type 2 retail liquor store to be located on the property at 9251 Alderbridge Way in the building to be addressed as 9291 Alderbridge Way (Attachments 1 & 2). This application is for the relocation of the existing private liquor store (Licensee Retail Store or LRS) from unit 8088 Park Road on the property at 8080 Park Road to the subject site (Attachment 3).

Staff also recommends that the subject Zoning Text Amendment application (ZT 14-677144) be accompanied with a second Zoning Text Amendment to amend the "Downtown Commercial (CDT1)" zone to remove the permitted additional use of type 2 retail liquor store on the property at 8080 Park Road (Attachment 3).

In accordance with previous direction from Council that liquor stores only be permitted on sites where a liquor store is located, staff are recommending removing the type 2 retail liquor permitted use from the "Downtown Commercial (CDT1)" zone. The CDT1 zone permits type 2 retail liquor as an additional use on a site-specific basis outlined in the 'other regulations' section of the zone and limited to the 8080 Park Road site. The 8080 Park Road site is the only property affected by the proposed removal of the type 2 retail liquor use from the additional uses in the CDT1 zone.

Attachment 2: Site Plan

Attachment 3: Location Map of Existing Location at 8088 Park Road

Attachment 4: Development Application Data Sheet

Attachment 5: Context Map - Development Application History

Attachment 6: Neighbourhood Survey and On-Site Polling Maps