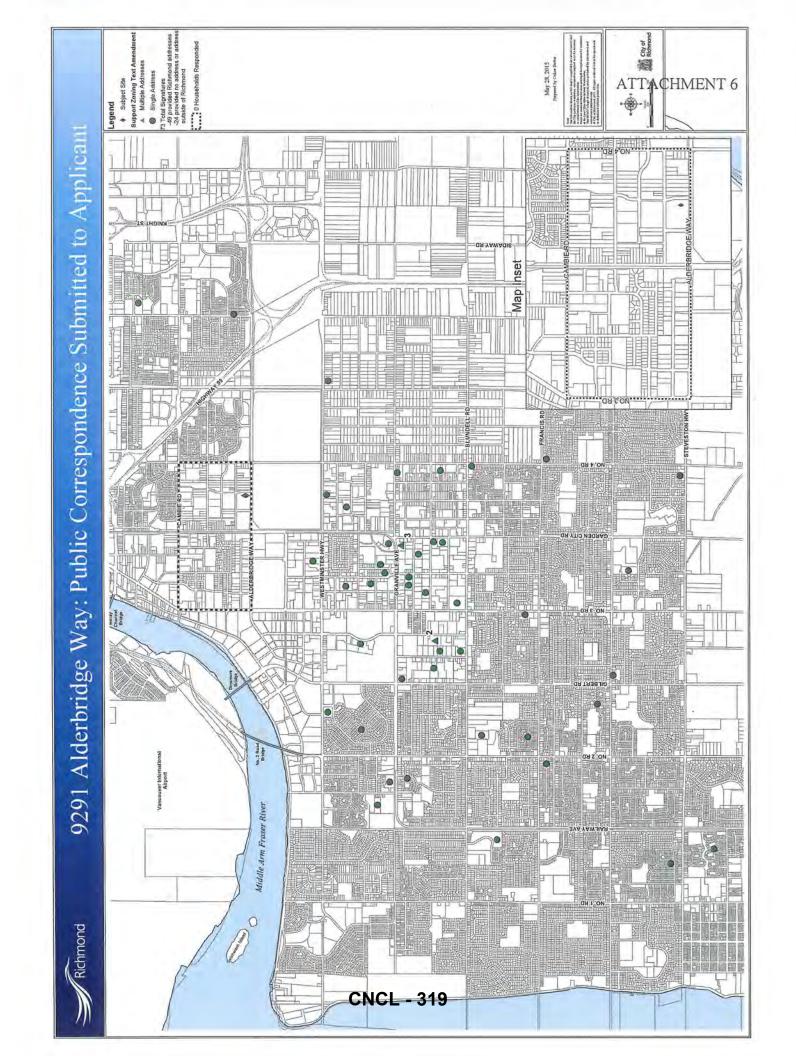

Maps, prepared by staff, are attached to this report showing household locations for form letters in support of the proposal submitted to the applicant during the on-site polling (Attachment 6).

#### Additional Public Consultation Undertaken by Applicant

The summary report and form letters indicate that 73 customers polled at the existing private liquor store location completed form letters in support of the proposal between April 28, 2015 and May 7, 2015. The form letters received in support of the proposal include 49 civic addresses within Richmond.