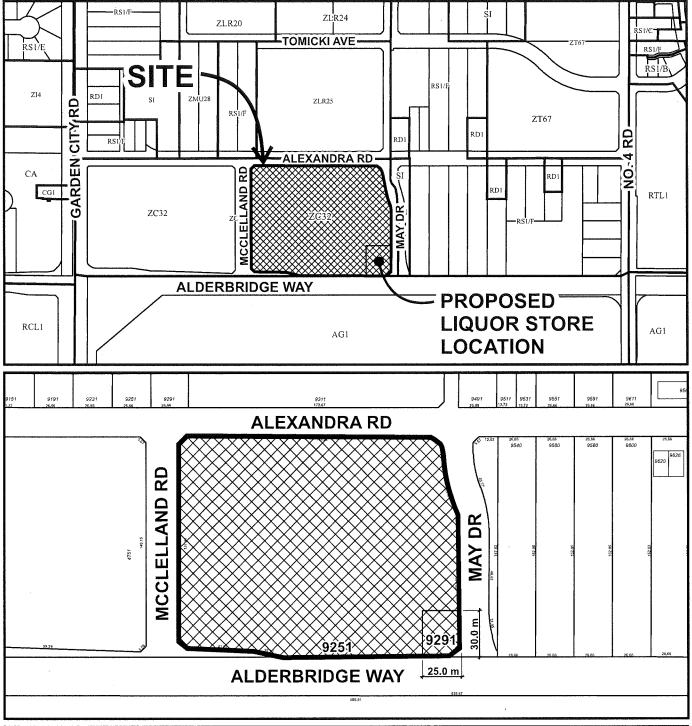

### Origin

First Richmond North Shopping Centres Ltd. has applied to the City of Richmond for a Zoning Text Amendment to amend the "Neighbourhood Commercial (ZC32) - West Cambie Area" zone to allow a type 2 retail liquor store to be located on the property at 9251 Alderbridge Way in the building to be addressed as 9291 Alderbridge Way (Attachments 1 & 2). This application is for the relocation of the existing private liquor store (Licensee Retail Store or LRS) from unit 8088 Park Road on the property at 8080 Park Road to the subject site (Attachment 3).

#### **Surrounding Development**

Surrounding Development is as follows:

- To the north, across Alexandra Road, a four-storey to six-storey mixed-use development is under construction with limited commercial and more than 500 apartment units (DP 13-631492).
- To the south, across Alderbridge Way, is the City-owned "Garden City Lands" within the Agricultural Land Reserve (ALR) and zoned "Agriculture (AG1)".
- To the east, across future May Drive, is City park land and a single-family residential lot, zoned "Single Detached (RS1/F)".
- To the west, across the McClellan Road right of way, is the western portion of the subject neighbourhood commercial centre.

### Background

On July 28, 2014, Council approved the rezoning (RZ 10-528877) and Development Permit (DP 13-650988) to develop the subject neighbourhood commercial centre (Attachment 5) on the properties at 4751 McClelland Road and 9251 Alderbridge Way. The approved design for 9251 Alderbridge Way includes a number of buildings, including a large anchor building at the west edge of the site and the subject smaller building at the corner of future May Drive and Alderbridge Way (area 'C' in the proposed text amendment Bylaw 9256).

The intent of the subject zoning text amendment application is to allow the relocation of an existing private liquor store LRS license from 8080 Park Road (Attachment 3) to a new location in the subject neighbourhood commercial shopping centre. Specifically, the proposal would allow a 322 m² (3,466 ft²) liquor store in the building addressed 9291 Alderbridge Way (on the property at 9251 Alderbridge Way). The existing liquor store is 278.7 m² (3,000ft²) in area.

The "Neighbourhood Commercial (ZC32) – West Cambie Area" zone must be amended to allow the type 2 retail liquor use as an additional use on a site-specific basis outlined in the 'other regulations' section of the zone and limited to a maximum floor area of 325 m² (3,498 ft²). Confirmation of the LRS license relocation approval from the Provincial BC Liquor Control and Licensing Branch is a requirement of the Zoning Text Amendment.