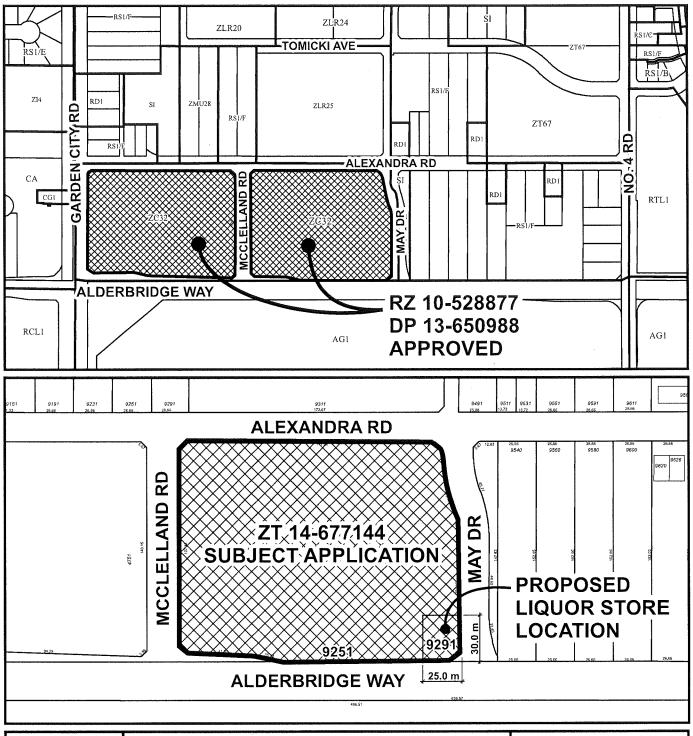

### Origin

First Richmond North Shopping Centres Ltd. has applied to the City of Richmond for a Zoning Text Amendment to amend the "Neighbourhood Commercial (ZC32) - West Cambie Area" zone to allow a type 2 retail liquor store to be located on the property at 9251 Alderbridge Way in the building to be addressed as 9291 Alderbridge Way (Attachments 1 & 2). This application is for the relocation of the existing private liquor store (Licensee Retail Store or LRS) from unit 8088 Park Road on the property at 8080 Park Road to the subject site (Attachment 3).

### Background

On July 28, 2014, Council approved the rezoning (RZ 10-528877) and Development Permit (DP 13-650988) to develop the subject neighbourhood commercial centre (Attachment 5) on the properties at 4751 McClelland Road and 9251 Alderbridge Way. The approved design for 9251 Alderbridge Way includes a number of buildings, including a large anchor building at the west edge of the site and the subject smaller building at the corner of future May Drive and Alderbridge Way (area 'C' in the proposed text amendment Bylaw 9256).

The intent of the subject zoning text amendment application is to allow the relocation of an existing private liquor store LRS license from 8080 Park Road (Attachment 3) to a new location in the subject neighbourhood commercial shopping centre. Specifically, the proposal would allow a 322 m² (3,466 ft²) liquor store in the building addressed 9291 Alderbridge Way (on the property at 9251 Alderbridge Way). The existing liquor store is 278.7 m² (3,000ft²) in area.

Attachment 2: Site Plan

Attachment 3: Location Map of Existing Location at 8088 Park Road

Attachment 4: Development Application Data Sheet

Attachment 5: Context Map - Development Application History

Attachment 6: Neighbourhood Survey and On-Site Polling Maps