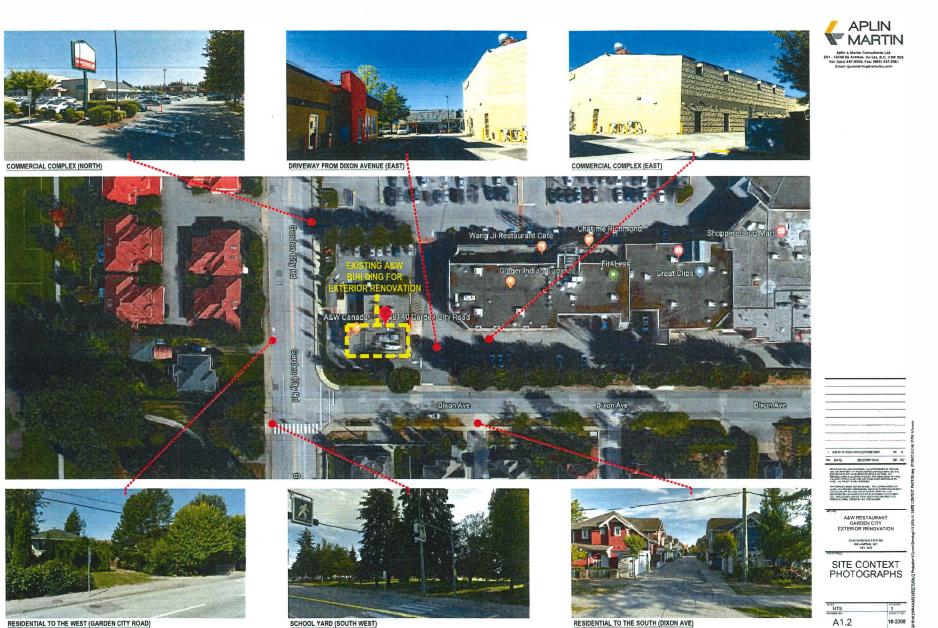

#### Background

Development surrounding the subject site is generally as follows:

- To the north, across Blundell Road: A pub on a property zoned "Pub & Sales (CP2)," and townhouses on lots zoned "Town Housing (ZT46) – South McLennan and Brighouse Village (City Centre)" and "Town Housing (ZT51) – South McLennan Sub-Area (City Centre)."
- To the east, across Heather Street: Townhouses on a lot zoned "Low Density Townhouses (RTL1)," and single-family dwellings on lots zoned "Single Detached (RS1/E)" and "Single Detached (RS2/A)."
- To the south, across Dixon Avenue: Townhouses on lots zoned "Town Housing (ZT20) – Granville Avenue (Terra Nova) and Dixon Avenue (Ash Street Sub-Area)," "Low Density Townhouses (RTL1)," and "Low Density Townhouses (RTL2);" and single-family dwellings on lots zoned "Single Detached (RS1/B)" and "Single Detached (RS1/C)."
- To the west, across Garden City Road: A commercial building on a lot zoned "Neighbourhood Commercial (CN);" townhouses on lots zoned "Low Density Townhouses (RTL1);" and a single-family dwelling on a lot zoned "Single Detached (RS1/E)."

#### Conditions of Adjacency

- The existing building is located in the southwest corner of the site, across the street from residential uses.
- The existing perimeter landscaping has been maintained at a sufficient height to block vehicle headlights as they circulate on site. No changes to the landscaping are proposed.
- The rooftop mechanical equipment and existing screens will be retained in place. The screens will be repainted to match the proposed colour scheme of the building.
- The proposed white colour scheme with brown and orange trim is more consistent with the surrounding commercial centre than the existing yellow and orange design.

#### Architectural Form and Character

- The existing building is clad primarily in stucco painted yellow and brown. Architectural projections above the roofline highlight the building entrances and drive-through pick-up window.
- The proposed renovations would remove the architectural projections and add new fibre cement cladding over top of the existing stucco.
- In areas without new cladding, the existing stucco will be repainted white.
- A signature "boomerang" feature will be added to highlight the roof line. This feature is proposed to be backlit by indirect light. Light fixtures pointed at the building face will provide illumination.
- Changes to the business signage, including both building-mounted signs and a free-standing pylon sign, are proposed, and will be subject to separate permits under Richmond Sign Regulation Bylaw 9700.