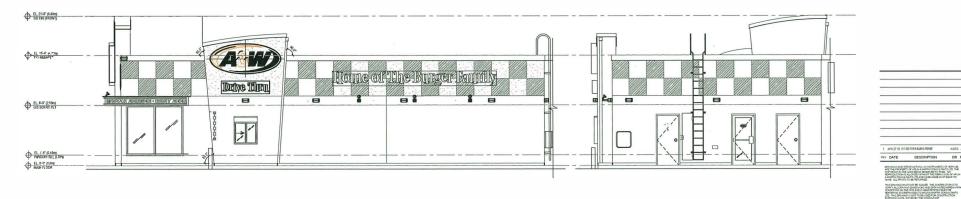

#### Architectural Form and Character

- The existing building is clad primarily in stucco painted yellow and brown. Architectural projections above the roofline highlight the building entrances and drive-through pick-up window.
- The proposed renovations would remove the architectural projections and add new fibre cement cladding over top of the existing stucco.
- In areas without new cladding, the existing stucco will be repainted white.
- A signature "boomerang" feature will be added to highlight the roof line. This feature is proposed to be backlit by indirect light. Light fixtures pointed at the building face will provide illumination.
- Changes to the business signage, including both building-mounted signs and a free-standing pylon sign, are proposed, and will be subject to separate permits under Richmond Sign Regulation Bylaw 9700.

#### ATTACHMENT 2

GARDEN CITY RD

- ----

ADJACENT CRU & PATIO DINING AREA (NORTHWEST CORNER)

FRONT FACADE (SOUTHWEST CORNER)

DRIVE-THROUGH EXIT AND EAST FACADE (SOUTHEAST CORNER)

FRONT FACADE AND PATIO DINING AREA (NORTHWEST CORNER)