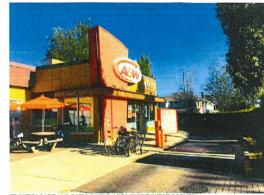

#### Architectural Form and Character

- The existing building is clad primarily in stucco painted yellow and brown. Architectural projections above the roofline highlight the building entrances and drive-through pick-up window.
- The proposed renovations would remove the architectural projections and add new fibre cement cladding over top of the existing stucco.
- In areas without new cladding, the existing stucco will be repainted white.
- A signature "boomerang" feature will be added to highlight the roof line. This feature is proposed to be backlit by indirect light. Light fixtures pointed at the building face will provide illumination.
- Changes to the business signage, including both building-mounted signs and a free-standing pylon sign, are proposed, and will be subject to separate permits under Richmond Sign Regulation Bylaw 9700.

#### ATTACHMENT 2

GARDEN CITY RD

- ----

ADJACENT CRU & PATIO DINING AREA (NORTHWEST CORNER)

FRONT FACADE (SOUTHWEST CORNER)

DRIVE-THROUGH EXIT AND EAST FACADE (SOUTHEAST CORNER)

FRONT FACADE AND PATIO DINING AREA (NORTHWEST CORNER)