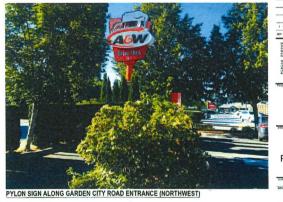

#### Architectural Form and Character

- The existing building is clad primarily in stucco painted yellow and brown. Architectural projections above the roofline highlight the building entrances and drive-through pick-up window.
- The proposed renovations would remove the architectural projections and add new fibre cement cladding over top of the existing stucco.
- In areas without new cladding, the existing stucco will be repainted white.
- A signature "boomerang" feature will be added to highlight the roof line. This feature is proposed to be backlit by indirect light. Light fixtures pointed at the building face will provide illumination.
- Changes to the business signage, including both building-mounted signs and a free-standing pylon sign, are proposed, and will be subject to separate permits under Richmond Sign Regulation Bylaw 9700.