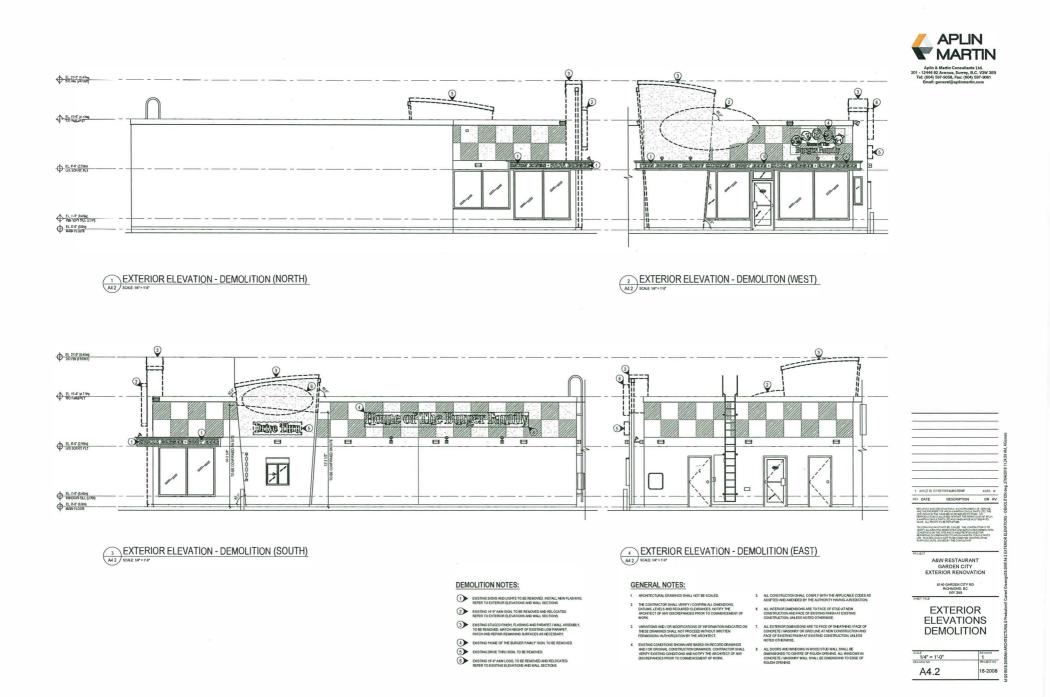

EXISTING CONDITIONS PHOTOGRAPHS NTS 1 TRANSFER 18-2008 A1.3

EXISTING EXTERIOR ELEVATION - NORTH

2 EXISTING EXTERIOR ELEVATION - WEST

3 EXISTING EXTERIOR ELEVATION - SOUTH ALL SCALE MATCHAR

### (AL) EXISTING EXTERIOR ELEVATION - EAST (AL) BORE INF \* 10\*

ALL CONSTRUCTION SHALL COMPLY WITH THE APPLICABLE CODES AS ADOPTED AND AMENDED BY THE AUTHORITY HAVING JURISDICTION.

ALL EXTERIOR DIMENSIONS ARE TO FACE OF SHEATHING / FACE OF CONCRETE/ MASONRY OR GRID LINE AT NEW CONSTRUCTION AND FACE OF EXISTING FINISH AT EXISTING CONSTRUCTION, LINESS NOTED OTHERWISE.

#### GENERAL NOTES:

- 1. ARCHITECTURAL DRAWINGS SHALL NOT BE SCALED. 2. THE CONTRACTOR SHALL VERIFY / CONTRU ALL DIMENSIONS, DATUMS, LEVELS AND REQUIRED CLEARANGES. NOTIFY THE ARCHITECT OF ANY DISCREPANCIES PRIOR TO COMMENCEMEN WORK.
- 3
- VARIATIONS AND / OR MODIFICATIONS OF INFORMATION IND THESE DRAWINGS SHALL NOT PROCEED WITHOUT WRITTEN PERMISSION / AUTHORIZATION BY THE ARCH TECT.
- EXISTING CONDITIONS SHOWN ARE BASED ON RECORD DRAWINGS AND / OR ORIGINAL CONSTRUCTION DRAWINGS, CONTINGTOR SHALL VERIFY EXISTING CONDITIONS AND NOTIFY THE ARCHTECT OF ANY DISCREPANCES PRIOR TO COMMERCE WHICH OF WORK. ALL DOORS AND WINDOWS IN WOOD STLD WALL SHALL BE DMENSIONED TO CENTRE OF ROUCH OPENING. ALL WINDOWS IN CONCRETE / MASONRY WALL SHALL BE DIMENSIONS TO EDGE OF ROUCH OPENING.
- GARDEN CITY EXTERIOR RENOVATION 8140 GARDEN CITY RD RICHANCHD, BC VSY 2NR