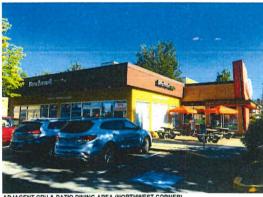

The existing single-storey commercial building contains two commercial retail units (CRU); one of which is the subject drive-through restaurant (Attachment 2). The original Development Permit for this building was issued by Council on June 22, 2009 (DP 08-429636). The applicant proposes exterior changes only, with no changes to the existing landscaping, site circulation, or parking arrangement. No changes to the adjoining CRU are proposed.

#### ATTACHMENT 2

GARDEN CITY RD

- ----

ADJACENT CRU & PATIO DINING AREA (NORTHWEST CORNER)

FRONT FACADE (SOUTHWEST CORNER)

DRIVE-THROUGH EXIT AND EAST FACADE (SOUTHEAST CORNER)

FRONT FACADE AND PATIO DINING AREA (NORTHWEST CORNER)