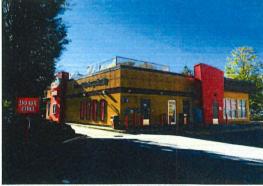

#### Conditions of Adjacency

- The existing building is located in the southwest corner of the site, across the street from residential uses.
- The existing perimeter landscaping has been maintained at a sufficient height to block vehicle headlights as they circulate on site. No changes to the landscaping are proposed.
- The rooftop mechanical equipment and existing screens will be retained in place. The screens will be repainted to match the proposed colour scheme of the building.
- The proposed white colour scheme with brown and orange trim is more consistent with the surrounding commercial centre than the existing yellow and orange design.

#### Architectural Form and Character

- The existing building is clad primarily in stucco painted yellow and brown. Architectural projections above the roofline highlight the building entrances and drive-through pick-up window.
- The proposed renovations would remove the architectural projections and add new fibre cement cladding over top of the existing stucco.
- In areas without new cladding, the existing stucco will be repainted white.
- A signature "boomerang" feature will be added to highlight the roof line. This feature is proposed to be backlit by indirect light. Light fixtures pointed at the building face will provide illumination.
- Changes to the business signage, including both building-mounted signs and a free-standing pylon sign, are proposed, and will be subject to separate permits under Richmond Sign Regulation Bylaw 9700.

#### ATTACHMENT 2

GARDEN CITY RD

- ----

ADJACENT CRU & PATIO DINING AREA (NORTHWEST CORNER)

FRONT FACADE (SOUTHWEST CORNER)

DRIVE-THROUGH EXIT AND EAST FACADE (SOUTHEAST CORNER)

FRONT FACADE AND PATIO DINING AREA (NORTHWEST CORNER)