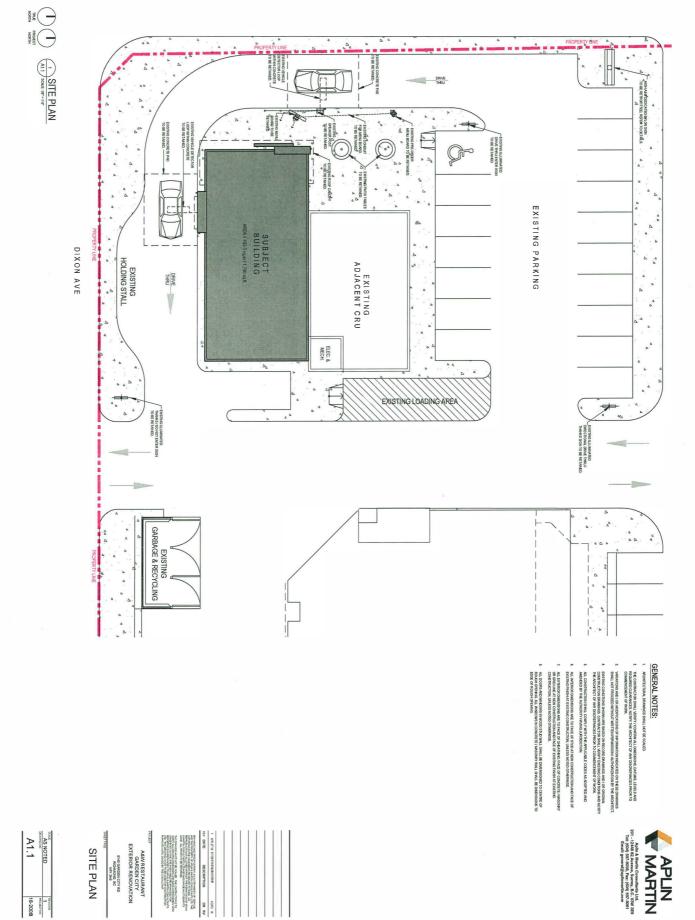

#### **Development Information**

The subject site is Garden City Shopping Centre, a 32,575 m<sup>2</sup> property which contains several commercial buildings and surface parking. The applicant proposes to undertake renovations to the exterior of one building, which is located on the southwest corner of the site. The renovations reflect a new corporate brand standard. No changes to other buildings on the site are proposed.

The existing single-storey commercial building contains two commercial retail units (CRU); one of which is the subject drive-through restaurant (Attachment 2). The original Development Permit for this building was issued by Council on June 22, 2009 (DP 08-429636). The applicant proposes exterior changes only, with no changes to the existing landscaping, site circulation, or parking arrangement. No changes to the adjoining CRU are proposed.

#### Conditions of Adjacency

- The existing building is located in the southwest corner of the site, across the street from residential uses.
- The existing perimeter landscaping has been maintained at a sufficient height to block vehicle headlights as they circulate on site. No changes to the landscaping are proposed.
- The rooftop mechanical equipment and existing screens will be retained in place. The screens will be repainted to match the proposed colour scheme of the building.
- The proposed white colour scheme with brown and orange trim is more consistent with the surrounding commercial centre than the existing yellow and orange design.

#### Urban Design and Site Planning

• Site planning, pedestrian movement through the site, and vehicle circulation were reviewed and approved through the Development Permit issued in 2009. Staff are satisfied that the existing condition remains consistent with current urban design guidelines. No changes are proposed.