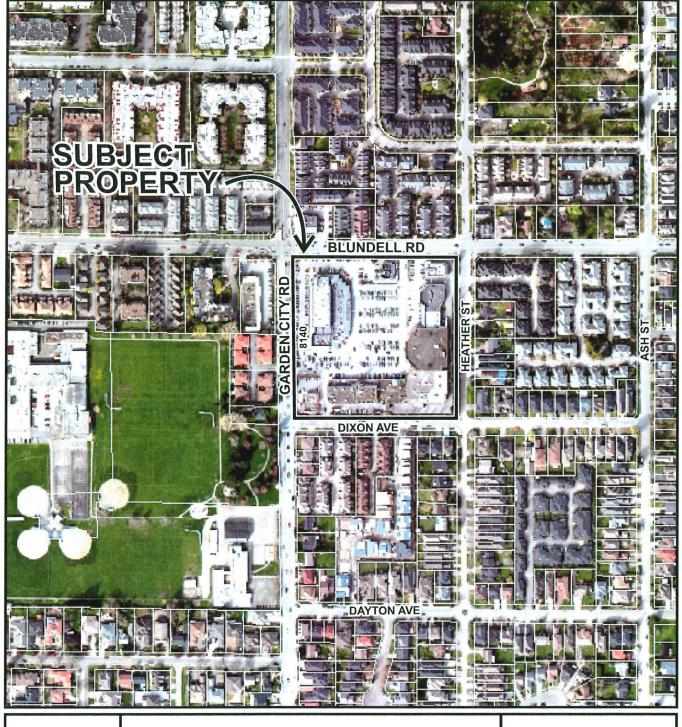

#### Origin

Aplin & Martin Consultants Ltd., on behalf of Farrell Estates Ltd., has applied to the City of Richmond for permission to undertake exterior renovations to the existing drive-through restaurant at 8140 Garden City Road on a site zoned "Community Commercial (CC)." The proposed renovation would affect the building located on the southwest corner of the property. A location map is provided in Attachment 1.

#### **Development Information**

The subject site is Garden City Shopping Centre, a 32,575 m<sup>2</sup> property which contains several commercial buildings and surface parking. The applicant proposes to undertake renovations to the exterior of one building, which is located on the southwest corner of the site. The renovations reflect a new corporate brand standard. No changes to other buildings on the site are proposed.

#### Background

Development surrounding the subject site is generally as follows:

- To the north, across Blundell Road: A pub on a property zoned "Pub & Sales (CP2)," and townhouses on lots zoned "Town Housing (ZT46) – South McLennan and Brighouse Village (City Centre)" and "Town Housing (ZT51) – South McLennan Sub-Area (City Centre)."
- To the east, across Heather Street: Townhouses on a lot zoned "Low Density Townhouses (RTL1)," and single-family dwellings on lots zoned "Single Detached (RS1/E)" and "Single Detached (RS2/A)."
- To the south, across Dixon Avenue: Townhouses on lots zoned "Town Housing (ZT20) – Granville Avenue (Terra Nova) and Dixon Avenue (Ash Street Sub-Area)," "Low Density Townhouses (RTL1)," and "Low Density Townhouses (RTL2);" and single-family dwellings on lots zoned "Single Detached (RS1/B)" and "Single Detached (RS1/C)."
- To the west, across Garden City Road: A commercial building on a lot zoned "Neighbourhood Commercial (CN);" townhouses on lots zoned "Low Density Townhouses (RTL1);" and a single-family dwelling on a lot zoned "Single Detached (RS1/E)."