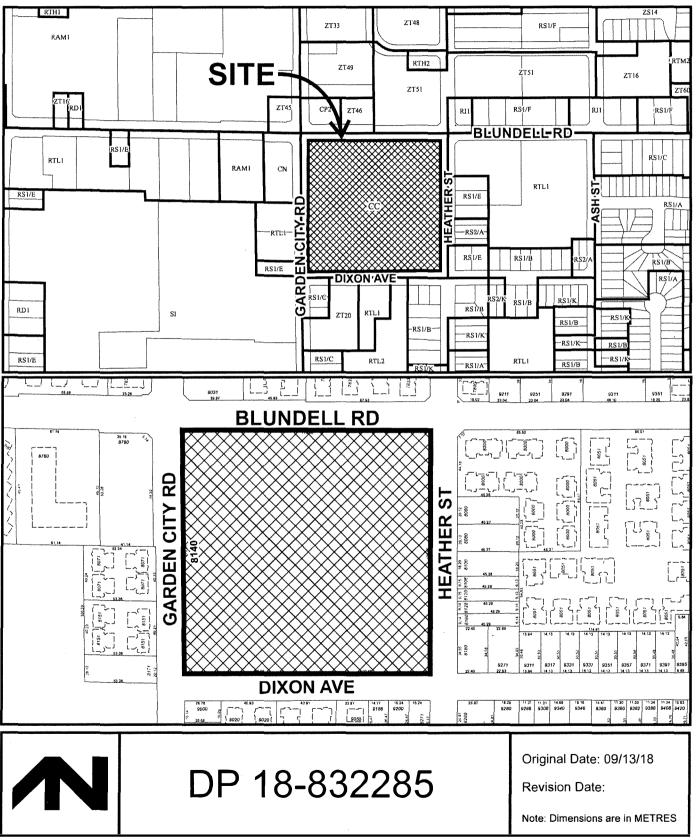

#### Origin

Aplin & Martin Consultants Ltd., on behalf of Farrell Estates Ltd., has applied to the City of Richmond for permission to undertake exterior renovations to the existing drive-through restaurant at 8140 Garden City Road on a site zoned "Community Commercial (CC)." The proposed renovation would affect the building located on the southwest corner of the property. A location map is provided in Attachment 1.

#### **Development Information**

The subject site is Garden City Shopping Centre, a 32,575 m<sup>2</sup> property which contains several commercial buildings and surface parking. The applicant proposes to undertake renovations to the exterior of one building, which is located on the southwest corner of the site. The renovations reflect a new corporate brand standard. No changes to other buildings on the site are proposed.

#### Background

Development surrounding the subject site is generally as follows:

- To the north, across Blundell Road: A pub on a property zoned "Pub & Sales (CP2)," and townhouses on lots zoned "Town Housing (ZT46) – South McLennan and Brighouse Village (City Centre)" and "Town Housing (ZT51) – South McLennan Sub-Area (City Centre)."
- To the east, across Heather Street: Townhouses on a lot zoned "Low Density Townhouses (RTL1)," and single-family dwellings on lots zoned "Single Detached (RS1/E)" and "Single Detached (RS2/A)."
- To the south, across Dixon Avenue: Townhouses on lots zoned "Town Housing (ZT20) – Granville Avenue (Terra Nova) and Dixon Avenue (Ash Street Sub-Area)," "Low Density Townhouses (RTL1)," and "Low Density Townhouses (RTL2);" and single-family dwellings on lots zoned "Single Detached (RS1/B)" and "Single Detached (RS1/C)."
- To the west, across Garden City Road: A commercial building on a lot zoned "Neighbourhood Commercial (CN);" townhouses on lots zoned "Low Density Townhouses (RTL1);" and a single-family dwelling on a lot zoned "Single Detached (RS1/E)."