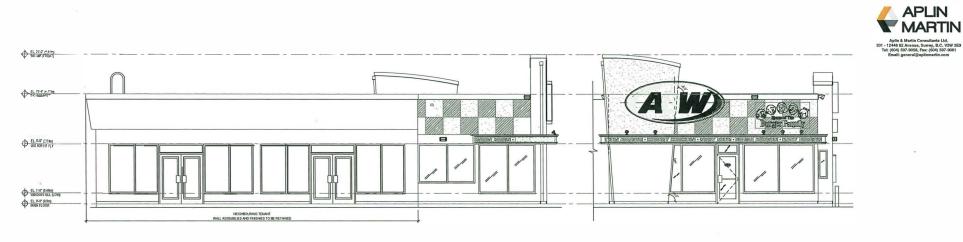

#### Architectural Form and Character

- The existing building is clad primarily in stucco painted yellow and brown. Architectural projections above the roofline highlight the building entrances and drive-through pick-up window.
- The proposed renovations would remove the architectural projections and add new fibre cement cladding over top of the existing stucco.
- In areas without new cladding, the existing stucco will be repainted white.
- A signature "boomerang" feature will be added to highlight the roof line. This feature is proposed to be backlit by indirect light. Light fixtures pointed at the building face will provide illumination.
- Changes to the business signage, including both building-mounted signs and a free-standing pylon sign, are proposed, and will be subject to separate permits under Richmond Sign Regulation Bylaw 9700.

#### ATTACHMENT 2

GARDEN CITY RD

- ----

ADJACENT CRU & PATIO DINING AREA (NORTHWEST CORNER)

FRONT FACADE (SOUTHWEST CORNER)

DRIVE-THROUGH EXIT AND EAST FACADE (SOUTHEAST CORNER)

FRONT FACADE AND PATIO DINING AREA (NORTHWEST CORNER)