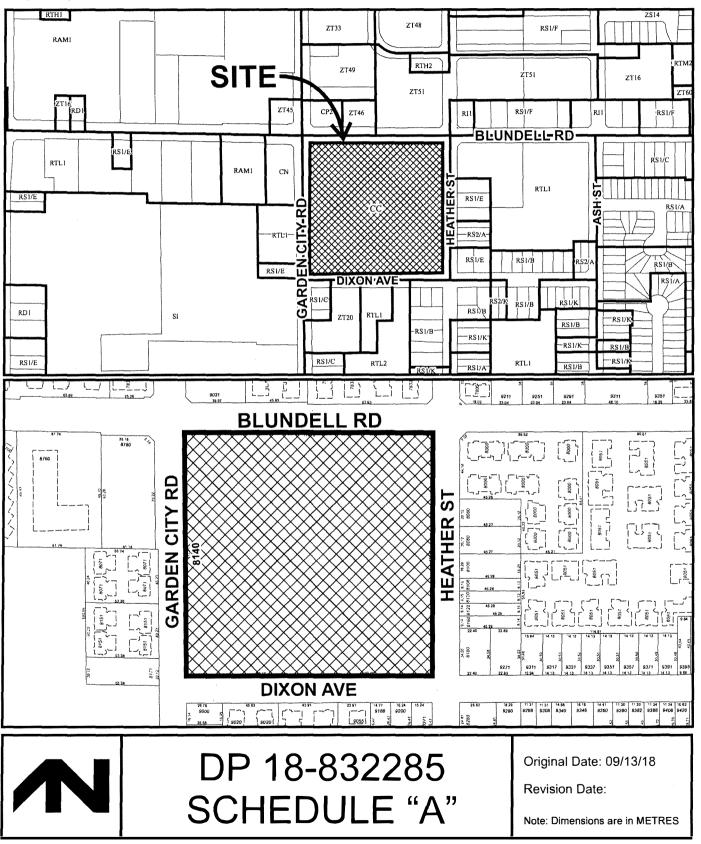

#### Origin

Aplin & Martin Consultants Ltd., on behalf of Farrell Estates Ltd., has applied to the City of Richmond for permission to undertake exterior renovations to the existing drive-through restaurant at 8140 Garden City Road on a site zoned "Community Commercial (CC)." The proposed renovation would affect the building located on the southwest corner of the property. A location map is provided in Attachment 1.

#### **Development Information**

The subject site is Garden City Shopping Centre, a 32,575 m<sup>2</sup> property which contains several commercial buildings and surface parking. The applicant proposes to undertake renovations to the exterior of one building, which is located on the southwest corner of the site. The renovations reflect a new corporate brand standard. No changes to other buildings on the site are proposed.

#### Background

Development surrounding the subject site is generally as follows:

- To the north, across Blundell Road: A pub on a property zoned "Pub & Sales (CP2)," and townhouses on lots zoned "Town Housing (ZT46) – South McLennan and Brighouse Village (City Centre)" and "Town Housing (ZT51) – South McLennan Sub-Area (City Centre)."
- To the east, across Heather Street: Townhouses on a lot zoned "Low Density Townhouses (RTL1)," and single-family dwellings on lots zoned "Single Detached (RS1/E)" and "Single Detached (RS2/A)."
- To the south, across Dixon Avenue: Townhouses on lots zoned "Town Housing (ZT20) – Granville Avenue (Terra Nova) and Dixon Avenue (Ash Street Sub-Area)," "Low Density Townhouses (RTL1)," and "Low Density Townhouses (RTL2);" and single-family dwellings on lots zoned "Single Detached (RS1/B)" and "Single Detached (RS1/C)."
- To the west, across Garden City Road: A commercial building on a lot zoned "Neighbourhood Commercial (CN);" townhouses on lots zoned "Low Density Townhouses (RTL1);" and a single-family dwelling on a lot zoned "Single Detached (RS1/E)."

## City of Richmond

City of Richmond

DP 18-832285

Original Date: 12/12/18

Revision Date:

Note: Dimensions are in METRES