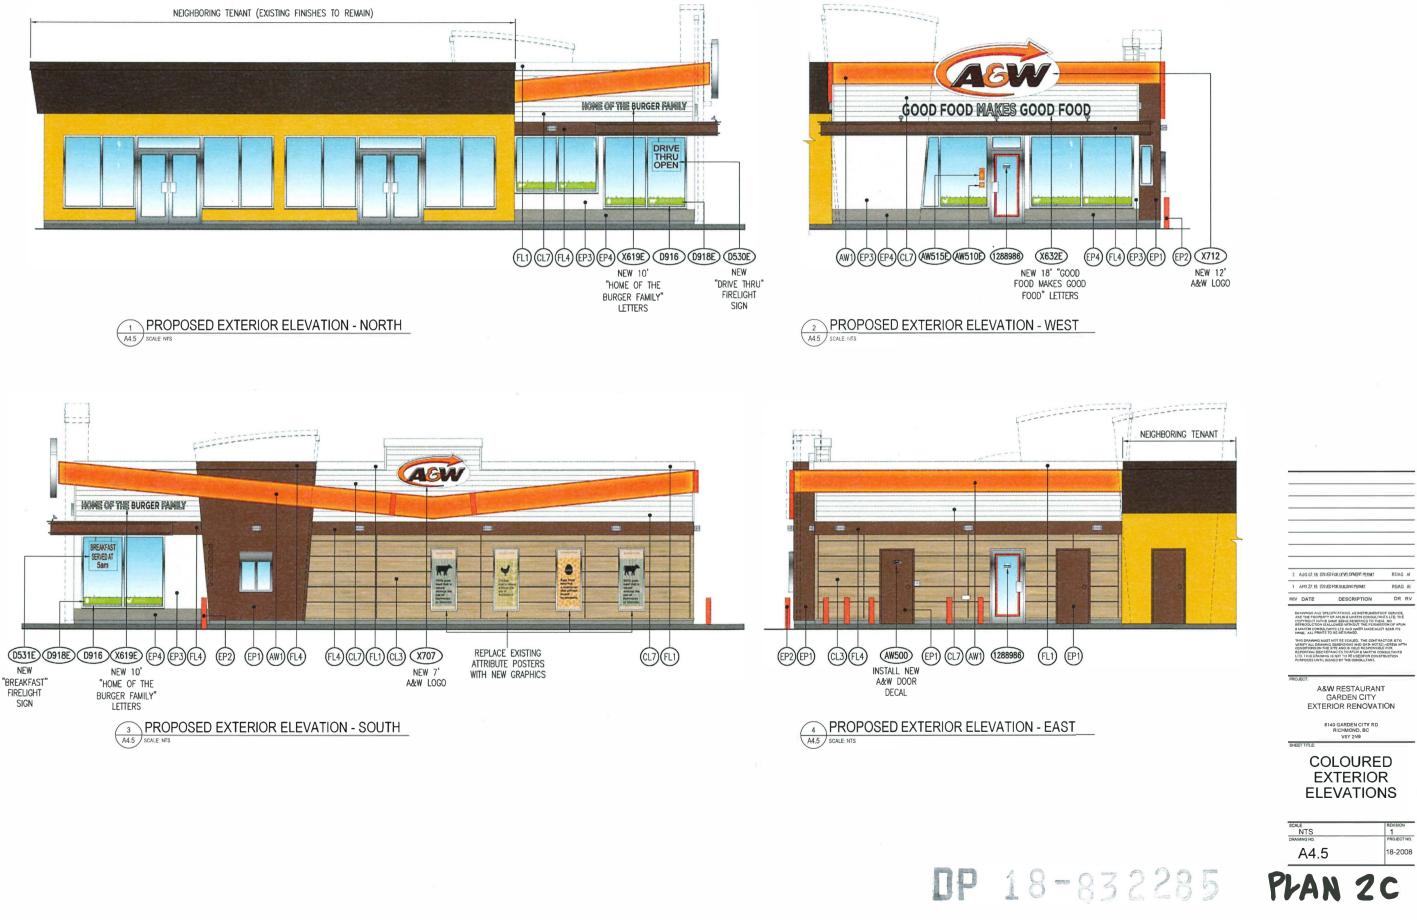

#### Architectural Form and Character

- The existing building is clad primarily in stucco painted yellow and brown. Architectural projections above the roofline highlight the building entrances and drive-through pick-up window.
- The proposed renovations would remove the architectural projections and add new fibre cement cladding over top of the existing stucco.
- In areas without new cladding, the existing stucco will be repainted white.
- A signature "boomerang" feature will be added to highlight the roof line. This feature is proposed to be backlit by indirect light. Light fixtures pointed at the building face will provide illumination.
- Changes to the business signage, including both building-mounted signs and a free-standing pylon sign, are proposed, and will be subject to separate permits under Richmond Sign Regulation Bylaw 9700.