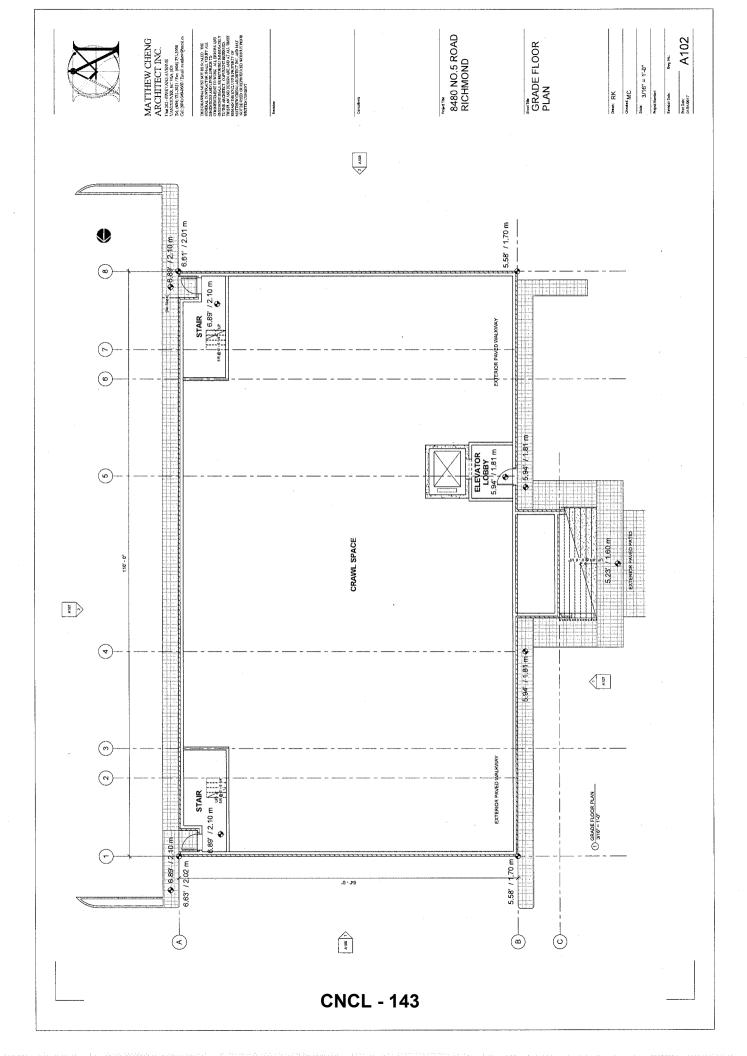

#### Project Description

The subject site is 3,416.7 m<sup>2</sup> (36,777.46 ft<sup>2</sup>) in area. The proposed temple building will be a two-storey building, approximately 1,308.07 m<sup>2</sup> (14,080 ft<sup>2</sup>) in floor area. The building will contain parking on the ground level, a dining hall, offices, a library, and a dormitory containing two sleeping units on the main floor; and a worship hall on the top floor. The proposed uses are permitted under the "Assembly (ASY)" zone.

Attachment 3 shows a building elevation plan which fully meets the ASY zone with no variances and 12 m (39.37 ft.) in height. This plan set represents the subject of this Rezoning Application.

Attachment 4 shows a modified building elevation which would exceed the existing ASY zone's 12 m (39.4 ft.) maximum height regulation by approximately 2.09 m (6.86 ft.). The modification would be to accommodate a distinctive roof peak that is more in keeping with traditional Chinese temple architecture. A separate Development Variance Permit (DVP) will be required if the applicant wishes to pursue a variance to the height of the building. A discussion of the issues related to a DVP are discussed more fully later in this report.