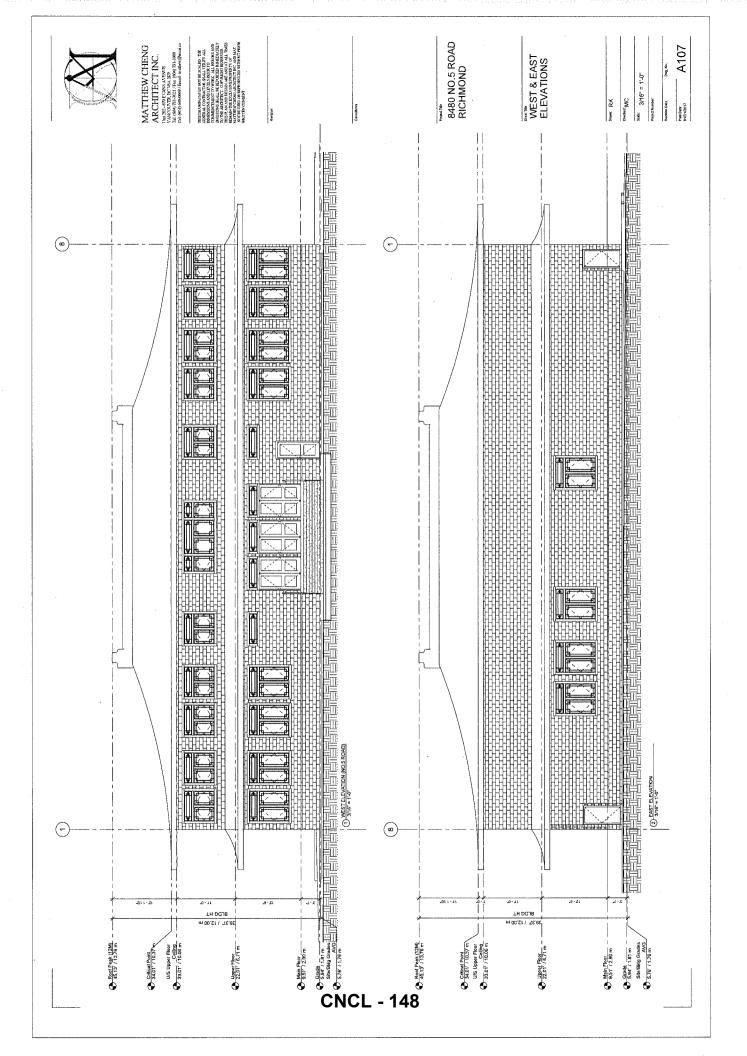

Attachment 3 shows a building elevation plan which fully meets the ASY zone with no variances and 12 m (39.37 ft.) in height. This plan set represents the subject of this Rezoning Application.

Attachment 4 shows a modified building elevation which would exceed the existing ASY zone's 12 m (39.4 ft.) maximum height regulation by approximately 2.09 m (6.86 ft.). The modification would be to accommodate a distinctive roof peak that is more in keeping with traditional Chinese temple architecture. A separate Development Variance Permit (DVP) will be required if the applicant wishes to pursue a variance to the height of the building. A discussion of the issues related to a DVP are discussed more fully later in this report.

#### Anticipated Variance

As noted at the beginning of this report, Attachment 3 shows a building elevation plan which fully meets the ASY zone with a 12 m (39.37 ft.) in building height and no variances. Attachment 4 shows a modified building design with a building height of 14.09 m (46.22 ft.) that exceeds the existing ASY zone's maximum height regulation by 2.09 m (6.86 ft.).

The applicant has indicated that the taller building design illustrated in Attachment 4 is their strong preference as it accommodates a ceremonial roof peak design that is more reflective of traditional Buddhist temple architecture. Staff have made the applicant aware of concerns raised by the adjacent property owners and indicated that they would need to work with their neighbours if they wish to pursue a variance to the height of the building. Staff note that the applicant has made significant modifications to the site plan and reductions to their building design in response to the concerns raised.