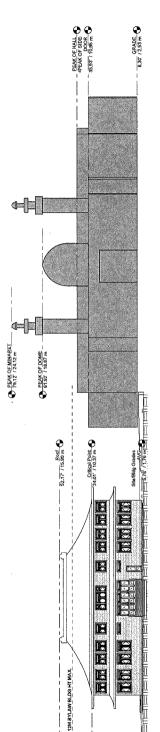

Attachment 3 shows a building elevation plan which fully meets the ASY zone with no variances and 12 m (39.37 ft.) in height. This plan set represents the subject of this Rezoning Application.

Attachment 4 shows a modified building elevation which would exceed the existing ASY zone's 12 m (39.4 ft.) maximum height regulation by approximately 2.09 m (6.86 ft.). The modification would be to accommodate a distinctive roof peak that is more in keeping with traditional Chinese temple architecture. A separate Development Variance Permit (DVP) will be required if the applicant wishes to pursue a variance to the height of the building. A discussion of the issues related to a DVP are discussed more fully later in this report.

#### Anticipated Variance

As noted at the beginning of this report, Attachment 3 shows a building elevation plan which fully meets the ASY zone with a 12 m (39.37 ft.) in building height and no variances. Attachment 4 shows a modified building design with a building height of 14.09 m (46.22 ft.) that exceeds the existing ASY zone's maximum height regulation by 2.09 m (6.86 ft.).

The applicant has indicated that the taller building design illustrated in Attachment 4 is their strong preference as it accommodates a ceremonial roof peak design that is more reflective of traditional Buddhist temple architecture. Staff have made the applicant aware of concerns raised by the adjacent property owners and indicated that they would need to work with their neighbours if they wish to pursue a variance to the height of the building. Staff note that the applicant has made significant modifications to the site plan and reductions to their building design in response to the concerns raised.