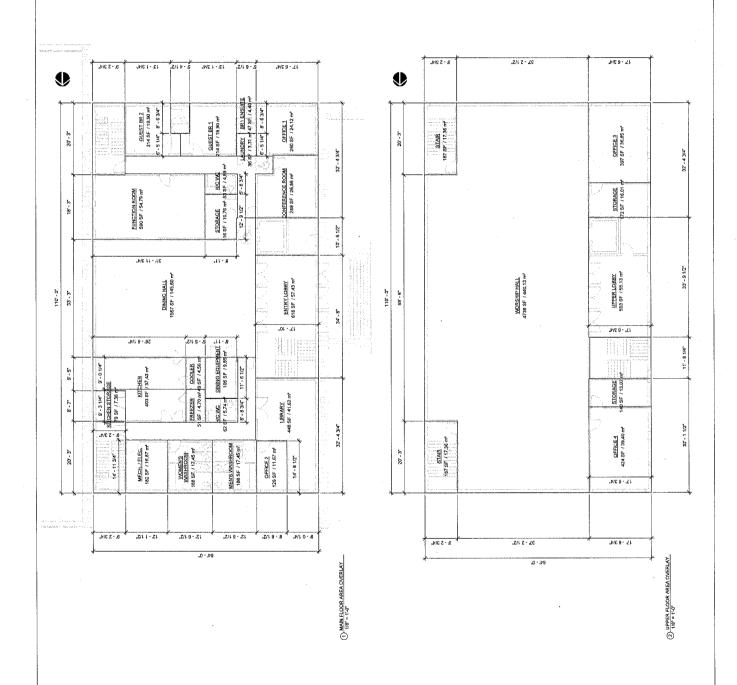

#### Project Description

The subject site is 3,416.7 m<sup>2</sup> (36,777.46 ft<sup>2</sup>) in area. The proposed temple building will be a two-storey building, approximately 1,308.07 m<sup>2</sup> (14,080 ft<sup>2</sup>) in floor area. The building will contain parking on the ground level, a dining hall, offices, a library, and a dormitory containing two sleeping units on the main floor; and a worship hall on the top floor. The proposed uses are permitted under the "Assembly (ASY)" zone.

Attachment 3 shows a building elevation plan which fully meets the ASY zone with no variances and 12 m (39.37 ft.) in height. This plan set represents the subject of this Rezoning Application.

Attachment 4 shows a modified building elevation which would exceed the existing ASY zone's 12 m (39.4 ft.) maximum height regulation by approximately 2.09 m (6.86 ft.). The modification would be to accommodate a distinctive roof peak that is more in keeping with traditional Chinese temple architecture. A separate Development Variance Permit (DVP) will be required if the applicant wishes to pursue a variance to the height of the building. A discussion of the issues related to a DVP are discussed more fully later in this report.

#### Anticipated Variance

As noted at the beginning of this report, Attachment 3 shows a building elevation plan which fully meets the ASY zone with a 12 m (39.37 ft.) in building height and no variances. Attachment 4 shows a modified building design with a building height of 14.09 m (46.22 ft.) that exceeds the existing ASY zone's maximum height regulation by 2.09 m (6.86 ft.).