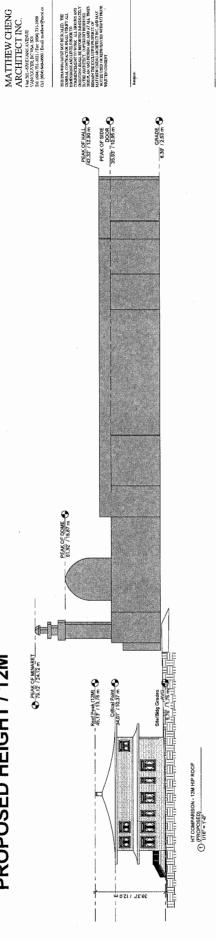

Attachment 3 shows a building elevation plan which fully meets the ASY zone with no variances and 12 m (39.37 ft.) in height. This plan set represents the subject of this Rezoning Application.

Attachment 4 shows a modified building elevation which would exceed the existing ASY zone's 12 m (39.4 ft.) maximum height regulation by approximately 2.09 m (6.86 ft.). The modification would be to accommodate a distinctive roof peak that is more in keeping with traditional Chinese temple architecture. A separate Development Variance Permit (DVP) will be required if the applicant wishes to pursue a variance to the height of the building. A discussion of the issues related to a DVP are discussed more fully later in this report.

#### Anticipated Variance

As noted at the beginning of this report, Attachment 3 shows a building elevation plan which fully meets the ASY zone with a 12 m (39.37 ft.) in building height and no variances. Attachment 4 shows a modified building design with a building height of 14.09 m (46.22 ft.) that exceeds the existing ASY zone's maximum height regulation by 2.09 m (6.86 ft.).

The applicant has indicated that the taller building design illustrated in Attachment 4 is their strong preference as it accommodates a ceremonial roof peak design that is more reflective of traditional Buddhist temple architecture. Staff have made the applicant aware of concerns raised by the adjacent property owners and indicated that they would need to work with their neighbours if they wish to pursue a variance to the height of the building. Staff note that the applicant has made significant modifications to the site plan and reductions to their building design in response to the concerns raised.