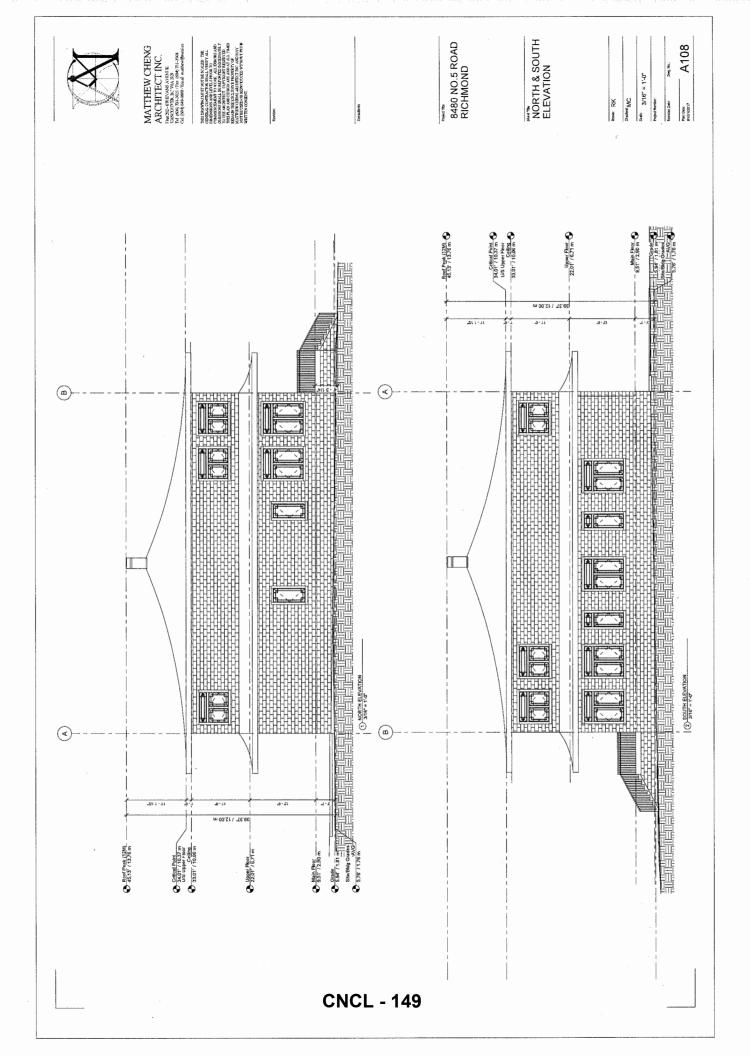

Attachment 3 shows a building elevation plan which fully meets the ASY zone with no variances and 12 m (39.37 ft.) in height. This plan set represents the subject of this Rezoning Application.

Attachment 4 shows a modified building elevation which would exceed the existing ASY zone's 12 m (39.4 ft.) maximum height regulation by approximately 2.09 m (6.86 ft.). The modification would be to accommodate a distinctive roof peak that is more in keeping with traditional Chinese temple architecture. A separate Development Variance Permit (DVP) will be required if the applicant wishes to pursue a variance to the height of the building. A discussion of the issues related to a DVP are discussed more fully later in this report.

#### Anticipated Variance

As noted at the beginning of this report, Attachment 3 shows a building elevation plan which fully meets the ASY zone with a 12 m (39.37 ft.) in building height and no variances. Attachment 4 shows a modified building design with a building height of 14.09 m (46.22 ft.) that exceeds the existing ASY zone's maximum height regulation by 2.09 m (6.86 ft.).

The applicant has indicated that the taller building design illustrated in Attachment 4 is their strong preference as it accommodates a ceremonial roof peak design that is more reflective of traditional Buddhist temple architecture. Staff have made the applicant aware of concerns raised by the adjacent property owners and indicated that they would need to work with their neighbours if they wish to pursue a variance to the height of the building. Staff note that the applicant has made significant modifications to the site plan and reductions to their building design in response to the concerns raised.