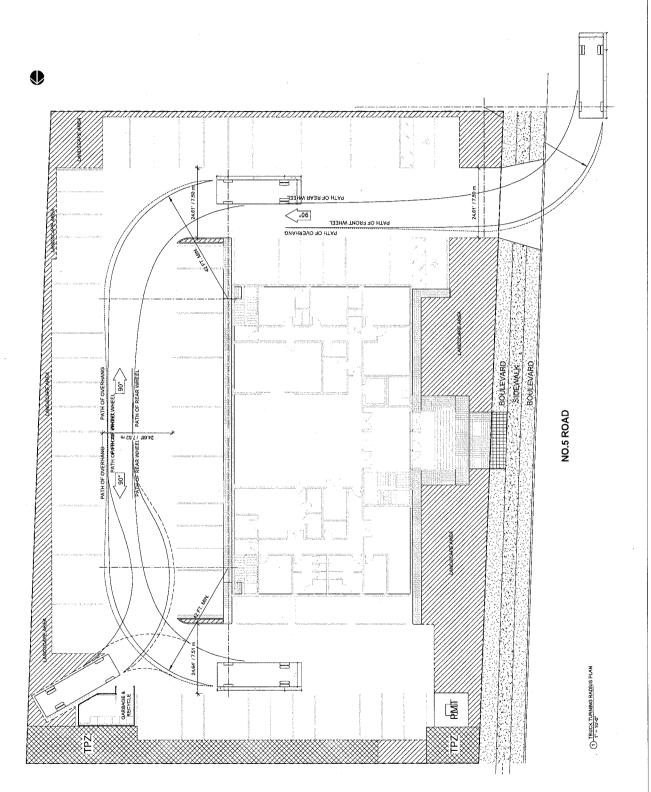

#### Vehicular Access and Parking

Vehicle access is provided by a single driveway access from No. 5 Road at the southwest corner of the property. At grade parking is provided along the perimeter of three sides of the site, located away from No. 5 Road.

The applicant has provided a parking study prepared by a transportation consultant to assess the parking needs of the site. The report notes that the proposed temple is expected to have very little activity on weekdays, and the proposed parking spaces to be provided can accommodate the estimated parking demand during weekly peak attendance period and special events. The applicant has also obtained a letter from the neighbour at 8600 No. 5 Road (India Cultural Centre) permitting the proposed temple to use four parking spaces located at 8600 No. 5 Road in case overflow parking is required during high attendance events.

The proposal will provide 75 parking spaces including two handicapped spaces. One medium sized loading stall is also provided in the northeast corner of the property. The provided parking fully meets the required amount of parking under the "Assembly (ASY)" zone.

Transportation staff reviewed the proposed driveway and parking configuration and have no concerns.