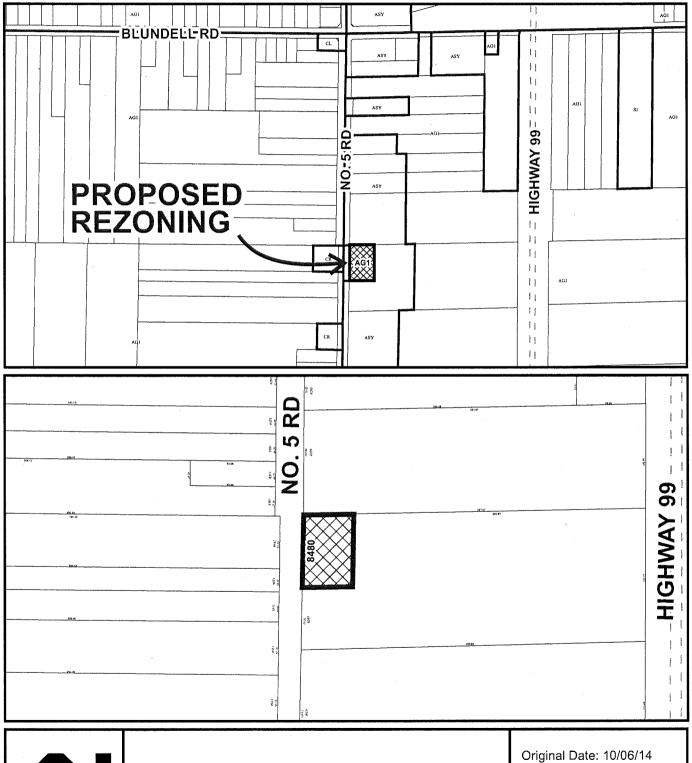

#### Origin

Matthew Cheng Architect Inc., on behalf of the Tung Cheng Yuen Buddhist Association, has applied to the City of Richmond to rezone the site at 8480 No. 5 Road from "Agriculture (AG1)" to "Assembly (ASY)" to permit development of a Buddhist temple. The site has been cleared of buildings and is currently vacant. A location map and aerial photograph are included in Attachment 1.

#### **Surrounding Development**

North: A property owned by the Shia Muslim Community of BC; at

8320 No. 5 Road on a split- zoned site; "Assembly (ASY)" on the westerly 110 m and "Agriculture (AG1)" on the eastern portion, and located within the ALR and the No. 5 Road Backlands Policy area.

East and South:

A property owned by the Shia Muslim Community of BC; at

8580 No. 5 Road on a split-zoned site, "Assembly (ASY)" on the westerly one-third of the property (approximately 1.3 ha) and "Agriculture (AG1)" on the eastern portion. The site is located within the ALR and the No. 5

Road Backlands Policy area.

West:

Directly across No. 5 Road; at 8451 No. 5 Road, is a split-zoned property with "Roadside Stand (CR)" on the front portion and "Agriculture (AG1)" on the back portion. The property is located within the ALR, but is not