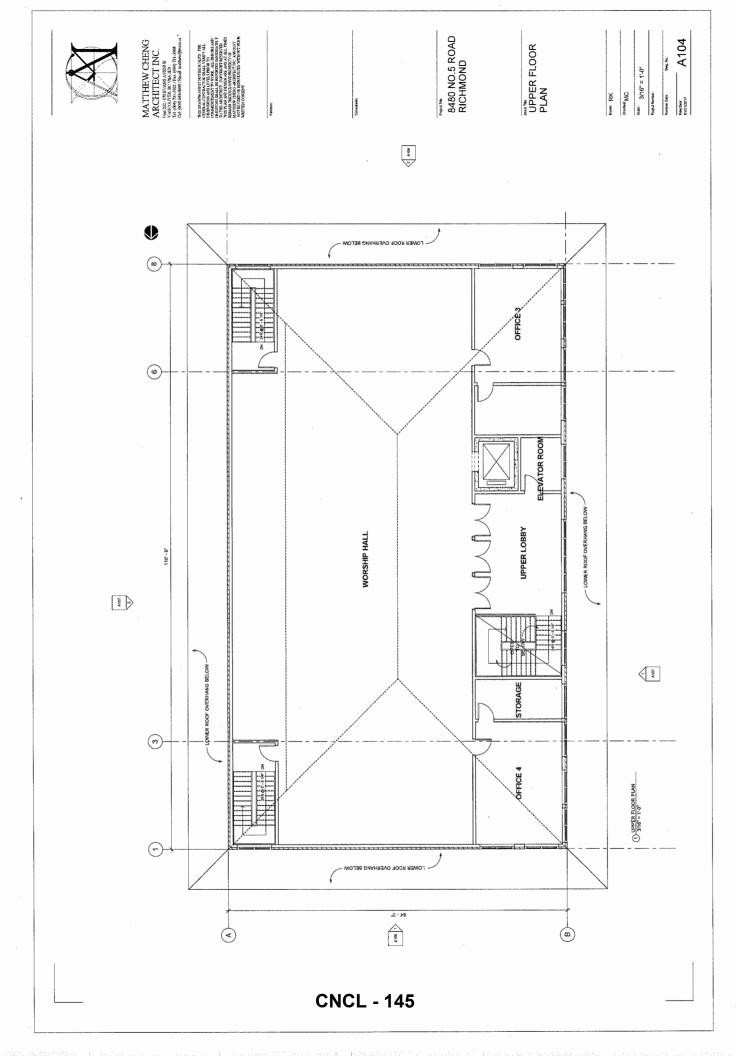

#### Project Description

The subject site is 3,416.7 m<sup>2</sup> (36,777.46 ft<sup>2</sup>) in area. The proposed temple building will be a two-storey building, approximately 1,308.07 m<sup>2</sup> (14,080 ft<sup>2</sup>) in floor area. The building will contain parking on the ground level, a dining hall, offices, a library, and a dormitory containing two sleeping units on the main floor; and a worship hall on the top floor. The proposed uses are permitted under the "Assembly (ASY)" zone.