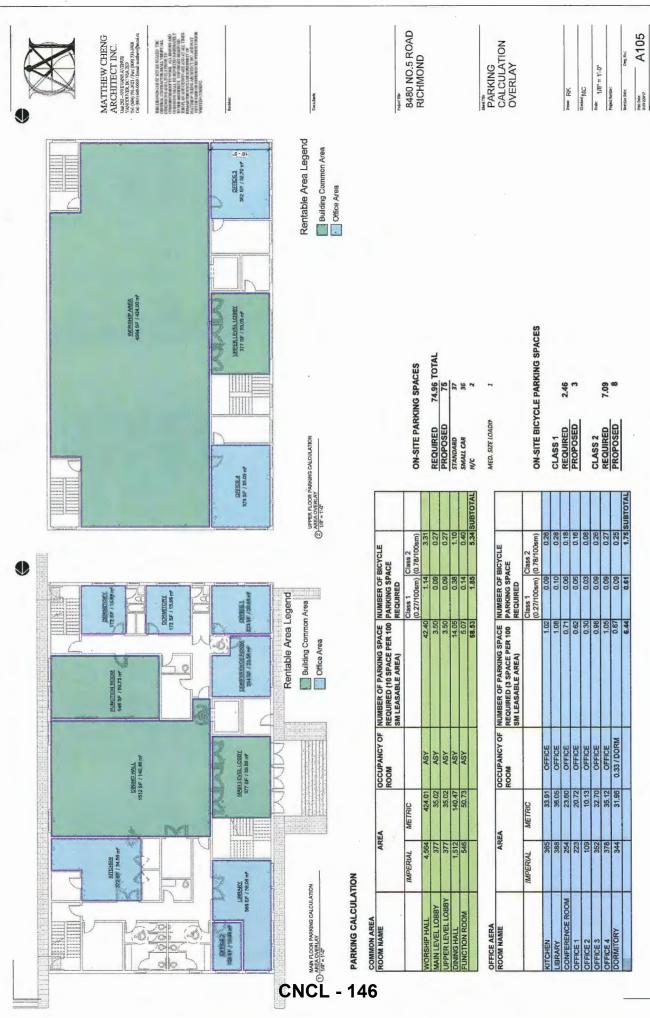

#### Vehicular Access and Parking

Vehicle access is provided by a single driveway access from No. 5 Road at the southwest corner of the property. At grade parking is provided along the perimeter of three sides of the site, located away from No. 5 Road.

The applicant has provided a parking study prepared by a transportation consultant to assess the parking needs of the site. The report notes that the proposed temple is expected to have very little activity on weekdays, and the proposed parking spaces to be provided can accommodate the estimated parking demand during weekly peak attendance period and special events. The applicant has also obtained a letter from the neighbour at 8600 No. 5 Road (India Cultural Centre) permitting the proposed temple to use four parking spaces located at 8600 No. 5 Road in case overflow parking is required during high attendance events.

The proposal will provide 75 parking spaces including two handicapped spaces. One medium sized loading stall is also provided in the northeast corner of the property. The provided parking fully meets the required amount of parking under the "Assembly (ASY)" zone.