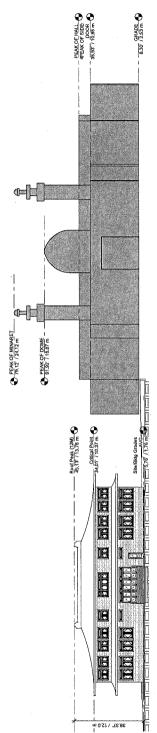

Attachment 3 shows a building elevation plan which fully meets the ASY zone with no variances and 12 m (39.37 ft.) in height. This plan set represents the subject of this Rezoning Application.

Attachment 4 shows a modified building elevation which would exceed the existing ASY zone's 12 m (39.4 ft.) maximum height regulation by approximately 2.09 m (6.86 ft.). The modification would be to accommodate a distinctive roof peak that is more in keeping with traditional Chinese temple architecture. A separate Development Variance Permit (DVP) will be required if the applicant wishes to pursue a variance to the height of the building. A discussion of the issues related to a DVP are discussed more fully later in this report.

#### Anticipated Variance

As noted at the beginning of this report, Attachment 3 shows a building elevation plan which fully meets the ASY zone with a 12 m (39.37 ft.) in building height and no variances. Attachment 4 shows a modified building design with a building height of 14.09 m (46.22 ft.) that exceeds the existing ASY zone's maximum height regulation by 2.09 m (6.86 ft.).