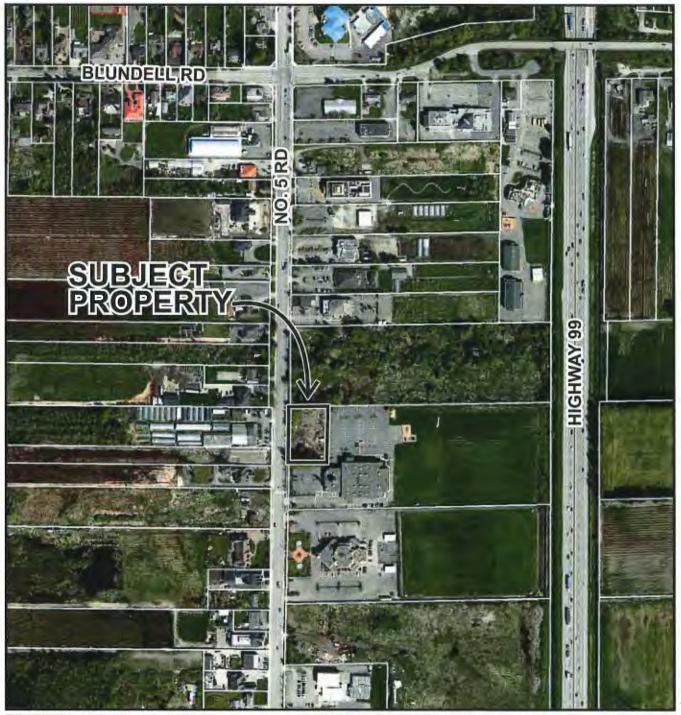

#### Origin

Matthew Cheng Architect Inc., on behalf of the Tung Cheng Yuen Buddhist Association, has applied to the City of Richmond to rezone the site at 8480 No. 5 Road from "Agriculture (AG1)" to "Assembly (ASY)" to permit development of a Buddhist temple. The site has been cleared of buildings and is currently vacant. A location map and aerial photograph are included in Attachment 1.

#### **Surrounding Development**

North: A property owned by the Shia Muslim Community of BC; at

8320 No. 5 Road on a split- zoned site; "Assembly (ASY)" on the westerly 110 m and "Agriculture (AG1)" on the eastern portion, and located within the ALR and the No. 5 Road Backlands Policy area.

East and South:

A property owned by the Shia Muslim Community of BC; at

8580 No. 5 Road on a split-zoned site, "Assembly (ASY)" on the westerly one-third of the property (approximately 1.3 ha) and "Agriculture (AG1)" on the eastern portion. The site is located within the ALR and the No. 5

Road Backlands Policy area.

West:

Directly across No. 5 Road; at 8451 No. 5 Road, is a split-zoned property with "Roadside Stand (CR)" on the front portion and "Agriculture (AG1)" on the back portion. The property is located within the ALR, but is not