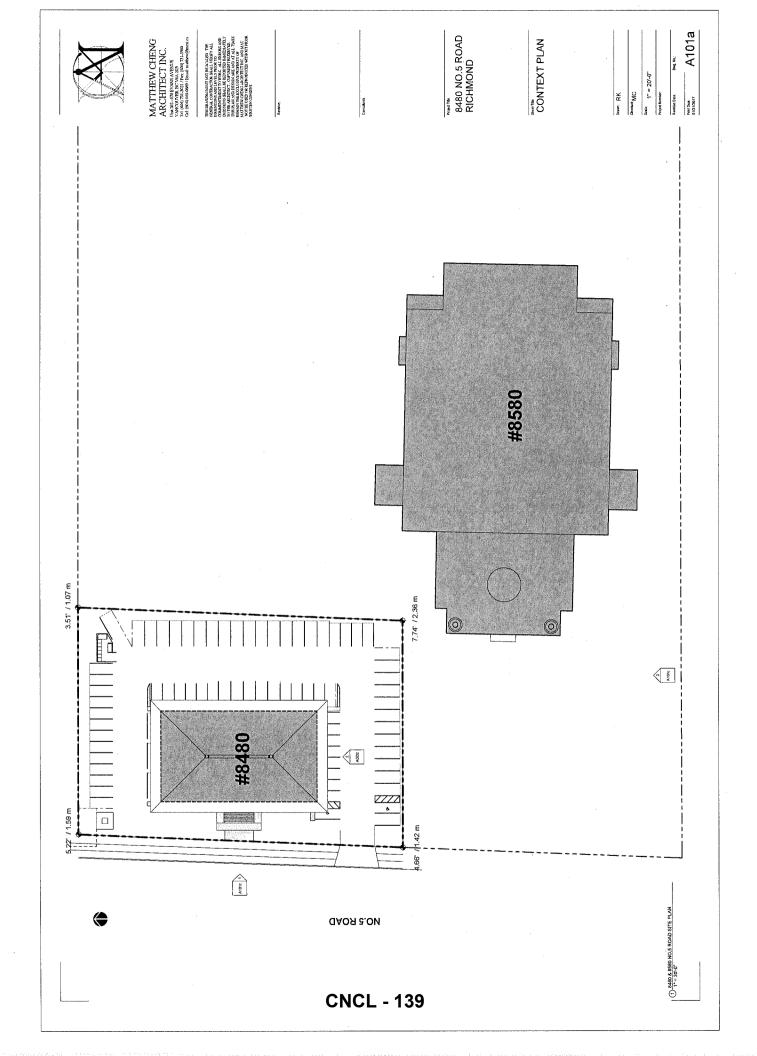

#### **Surrounding Development**

North: A property owned by the Shia Muslim Community of BC; at

8320 No. 5 Road on a split- zoned site; "Assembly (ASY)" on the westerly 110 m and "Agriculture (AG1)" on the eastern portion, and located within the ALR and the No. 5 Road Backlands Policy area.

East and South:

A property owned by the Shia Muslim Community of BC; at

8580 No. 5 Road on a split-zoned site, "Assembly (ASY)" on the westerly one-third of the property (approximately 1.3 ha) and "Agriculture (AG1)" on the eastern portion. The site is located within the ALR and the No. 5