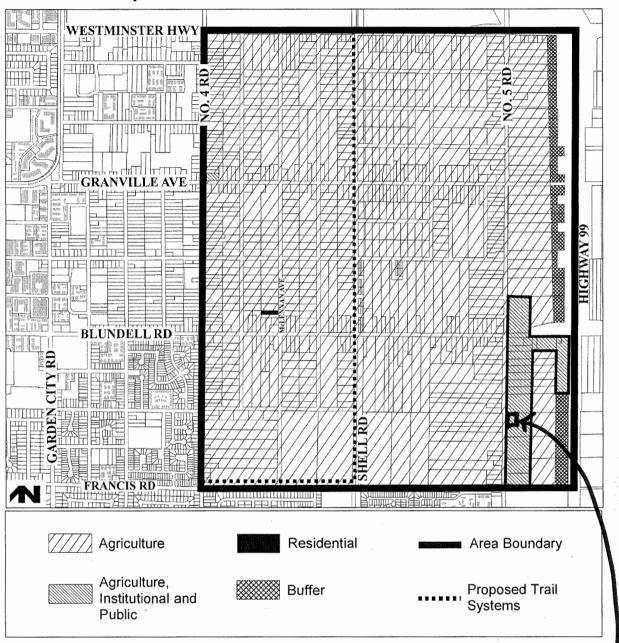

#### 2041 Official Community Plan/No. 5 Road Backlands Policy

The site is designated "Community Institutional" in the 2041 Official Community Plan (OCP) and "Agriculture, Institutional and Public" in the East Richmond McLennan Sub-Area Plan. The proposed development complies with the existing OCP and the Sub-Area Plan land use designation (Attachment 6).

As the entire site is designated "Community Institutional" in the OCP and it is entirely located within 110 m of No. 5 Road; the area designated for institutional uses; the applicant is not required to farm the site.

#### **Surrounding Development**

North: A property owned by the Shia Muslim Community of BC; at

8320 No. 5 Road on a split- zoned site; "Assembly (ASY)" on the westerly 110 m and "Agriculture (AG1)" on the eastern portion, and located within the ALR and the No. 5 Road Backlands Policy area.

East and South:

A property owned by the Shia Muslim Community of BC; at

8580 No. 5 Road on a split-zoned site, "Assembly (ASY)" on the westerly one-third of the property (approximately 1.3 ha) and "Agriculture (AG1)" on the eastern portion. The site is located within the ALR and the No. 5

Road Backlands Policy area.

West:

Directly across No. 5 Road; at 8451 No. 5 Road, is a split-zoned property with "Roadside Stand (CR)" on the front portion and "Agriculture (AG1)" on the back portion. The property is located within the ALR, but is not