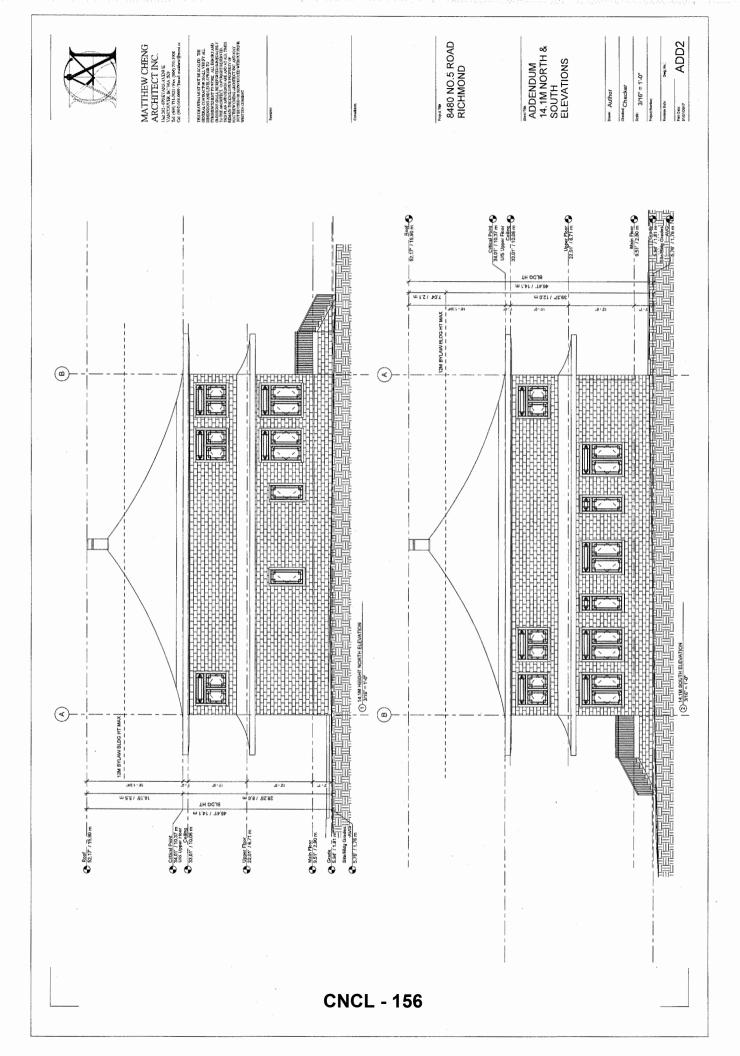

Attachment 3 shows a building elevation plan which fully meets the ASY zone with no variances and 12 m (39.37 ft.) in height. This plan set represents the subject of this Rezoning Application.

Attachment 4 shows a modified building elevation which would exceed the existing ASY zone's 12 m (39.4 ft.) maximum height regulation by approximately 2.09 m (6.86 ft.). The modification would be to accommodate a distinctive roof peak that is more in keeping with traditional Chinese temple architecture. A separate Development Variance Permit (DVP) will be required if the applicant wishes to pursue a variance to the height of the building. A discussion of the issues related to a DVP are discussed more fully later in this report.

#### Anticipated Variance

As noted at the beginning of this report, Attachment 3 shows a building elevation plan which fully meets the ASY zone with a 12 m (39.37 ft.) in building height and no variances. Attachment 4 shows a modified building design with a building height of 14.09 m (46.22 ft.) that exceeds the existing ASY zone's maximum height regulation by 2.09 m (6.86 ft.).