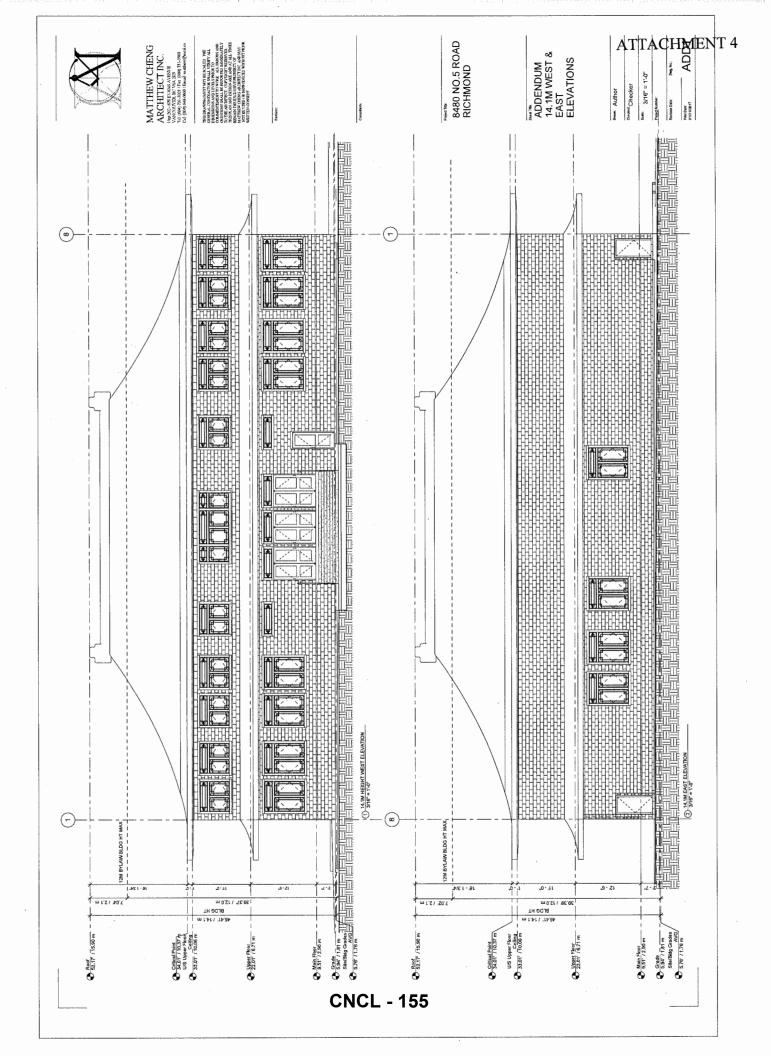

Attachment 3 shows a building elevation plan which fully meets the ASY zone with no variances and 12 m (39.37 ft.) in height. This plan set represents the subject of this Rezoning Application.

Attachment 4 shows a modified building elevation which would exceed the existing ASY zone's 12 m (39.4 ft.) maximum height regulation by approximately 2.09 m (6.86 ft.). The modification would be to accommodate a distinctive roof peak that is more in keeping with traditional Chinese temple architecture. A separate Development Variance Permit (DVP) will be required if the applicant wishes to pursue a variance to the height of the building. A discussion of the issues related to a DVP are discussed more fully later in this report.

#### Anticipated Variance

As noted at the beginning of this report, Attachment 3 shows a building elevation plan which fully meets the ASY zone with a 12 m (39.37 ft.) in building height and no variances. Attachment 4 shows a modified building design with a building height of 14.09 m (46.22 ft.) that exceeds the existing ASY zone's maximum height regulation by 2.09 m (6.86 ft.).

The applicant has indicated that the taller building design illustrated in Attachment 4 is their strong preference as it accommodates a ceremonial roof peak design that is more reflective of traditional Buddhist temple architecture. Staff have made the applicant aware of concerns raised by the adjacent property owners and indicated that they would need to work with their neighbours if they wish to pursue a variance to the height of the building. Staff note that the applicant has made significant modifications to the site plan and reductions to their building design in response to the concerns raised.