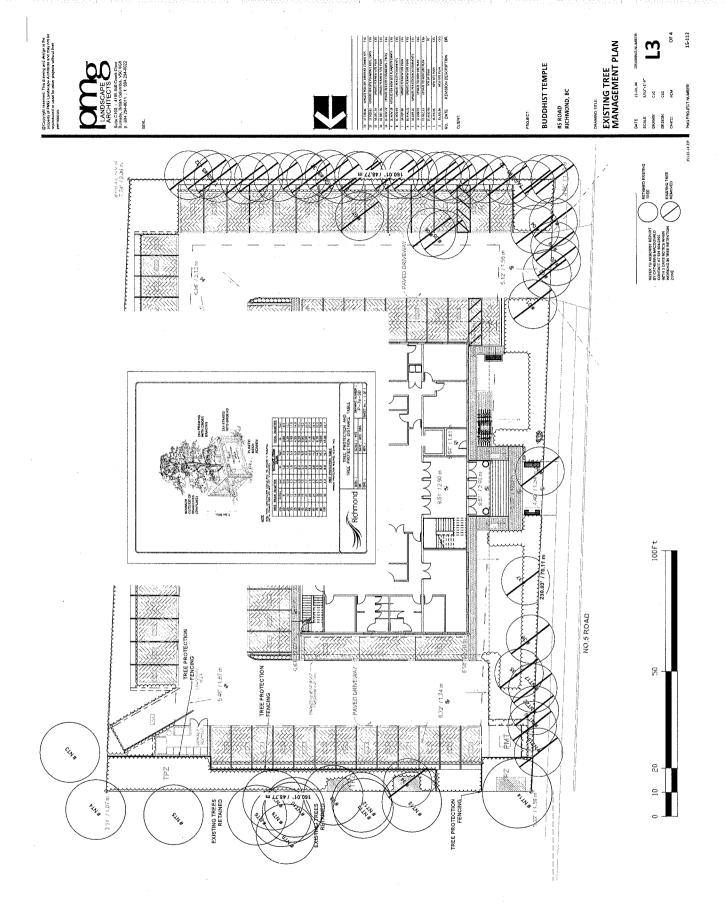

#### Tree Retention and Replacement

The applicant has submitted a Certified Arborist Report; which identifies on-site and off-site tree species, assesses their condition, and provides recommendations on tree retention and removal in relation to the proposed development. The Report identifies 10 trees located on City property, 14 trees located on the subject site, 14 jointly-owned trees with 8580 No. 5 Road, one jointly-owned tree with 8320 No. 5 Road, 11 trees located on the neighbouring property to the

north at 8320 No. 5 Road, and eight trees located on the neighbouring property to the south at 8580 No. 5 Road.

The City's Tree Preservation Coordinator and Parks Department Arborist have reviewed the report, conducted visual tree assessments and provide the following comments; which are consistent with the Arborist Report submitted:

#### Tree Protection

Thirteen trees on neighbouring properties or on adjacent City lands are to be retained and protected. The applicant has submitted a tree protection plan showing the trees to be retained and the measures taken to protect them during development stage (Attachment 9). To ensure that the trees identified for retention are protected at development stage, the applicant is required to complete the following items:

- Prior to final adoption of the rezoning bylaw, submission to the City of a contract with a
  Certified Arborist for the supervision of all works conducted within or in close proximity to
  tree protection zones. The contract must include the scope of work required, the number of
  proposed monitoring inspections at specified stages of construction, any special measures
  required to ensure tree protection, and a provision for the arborist to submit a
  post-construction impact assessment to the City for review.
- Prior to demolition of the existing dwelling on the subject site, installation of tree protection
  fencing around all trees to be retained. Tree protection fencing must be installed to City
  standard in accordance with the City's Tree Protection Information Bulletin Tree-03 prior to
  any works being conducted on-site, and remain in place until construction and landscaping
  on-site is completed.
- To ensure successful retention of the 11 off-site trees located on the neighbouring property at 8320 No. 5 Road and one jointly owned tree, the preliminary drawings show the recommended minimum 4 m tree protection zone.
- To ensure successful retention of the one off-site tree on the City boulevard, the applicant is required to provide Tree Survival Security in the amount of \$1,300. The security will not be released until an acceptable impact assessment report is submitted and a landscaping inspection has been passed by City staff.