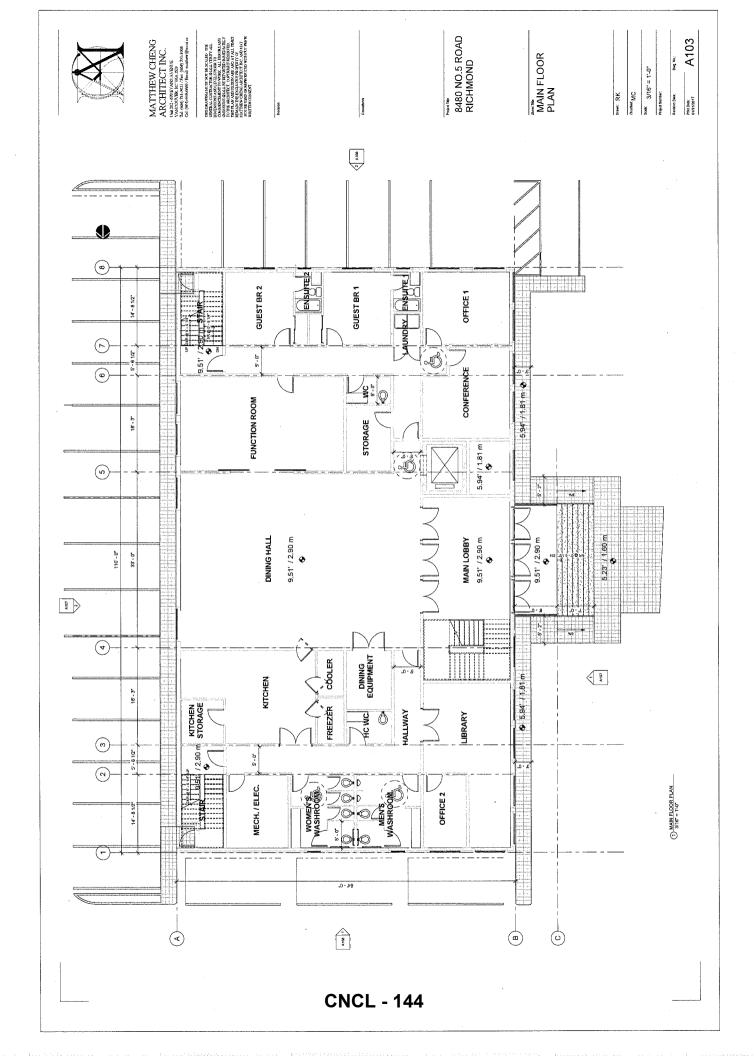

#### Project Description

The subject site is 3,416.7 m<sup>2</sup> (36,777.46 ft<sup>2</sup>) in area. The proposed temple building will be a two-storey building, approximately 1,308.07 m<sup>2</sup> (14,080 ft<sup>2</sup>) in floor area. The building will contain parking on the ground level, a dining hall, offices, a library, and a dormitory containing two sleeping units on the main floor; and a worship hall on the top floor. The proposed uses are permitted under the "Assembly (ASY)" zone.