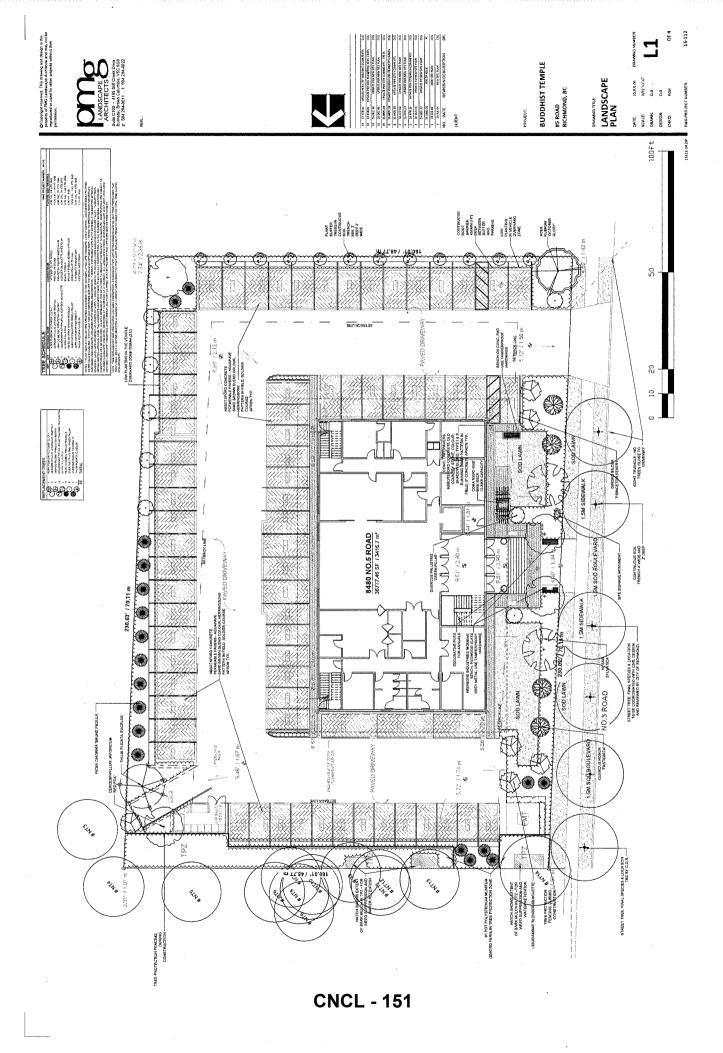

#### Site Layout and Design

The temple building is proposed to be located with its main entrance fronting onto No. 5 Road and parking located along the sides and rear of the site. The building will be setback from the front property line by approximately 7.7 m allowing for a landscaped area along No. 5 Road. The perimeter of the site will be landscaped with various trees and shrubs, providing a visual relief from the adjacent properties. Permeable pavers are used for all the parking spaces adjacent to the property boundaries.

#### Site Servicing and Frontage Improvements

Prior to issuance of a Building Permit, the applicant will be required to secure the design and construction of off-site improvements along No. 5 Road through a Servicing Agreement, as stated in Attachment 10. The required works include:

- The design and construction of a 1.5 m wide treed and grassed boulevard and a new 1.5 m wide concrete sidewalk along No. 5 Road.
- Installation of a new water connection complete with meter and meter box.
- Upgrading of approximately 75 m of routing storm sewer.
- Relocation of an existing storm inspection chamber on the west property boundary.
- Installation of new sanitary service connections and inspection chambers along the frontage.
- Assessment of roadway lighting and recommendations for lighting upgrades, etc.