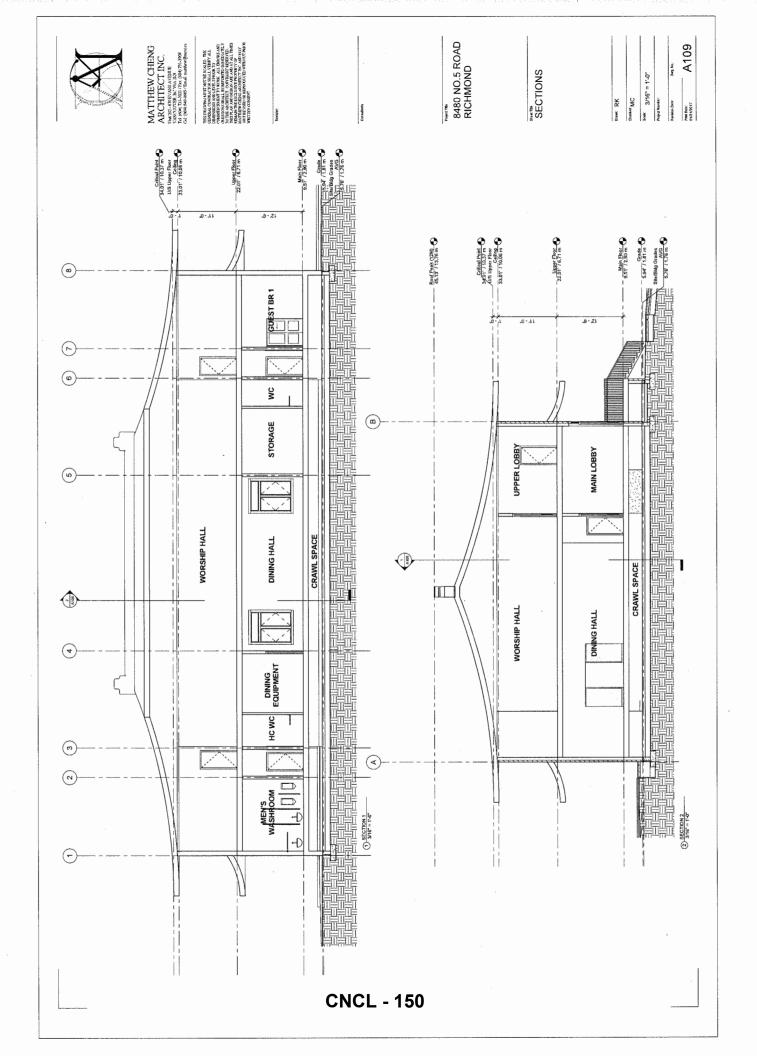

Attachment 3 shows a building elevation plan which fully meets the ASY zone with no variances and 12 m (39.37 ft.) in height. This plan set represents the subject of this Rezoning Application.

Attachment 4 shows a modified building elevation which would exceed the existing ASY zone's 12 m (39.4 ft.) maximum height regulation by approximately 2.09 m (6.86 ft.). The modification would be to accommodate a distinctive roof peak that is more in keeping with traditional Chinese temple architecture. A separate Development Variance Permit (DVP) will be required if the applicant wishes to pursue a variance to the height of the building. A discussion of the issues related to a DVP are discussed more fully later in this report.

#### Anticipated Variance

As noted at the beginning of this report, Attachment 3 shows a building elevation plan which fully meets the ASY zone with a 12 m (39.37 ft.) in building height and no variances. Attachment 4 shows a modified building design with a building height of 14.09 m (46.22 ft.) that exceeds the existing ASY zone's maximum height regulation by 2.09 m (6.86 ft.).