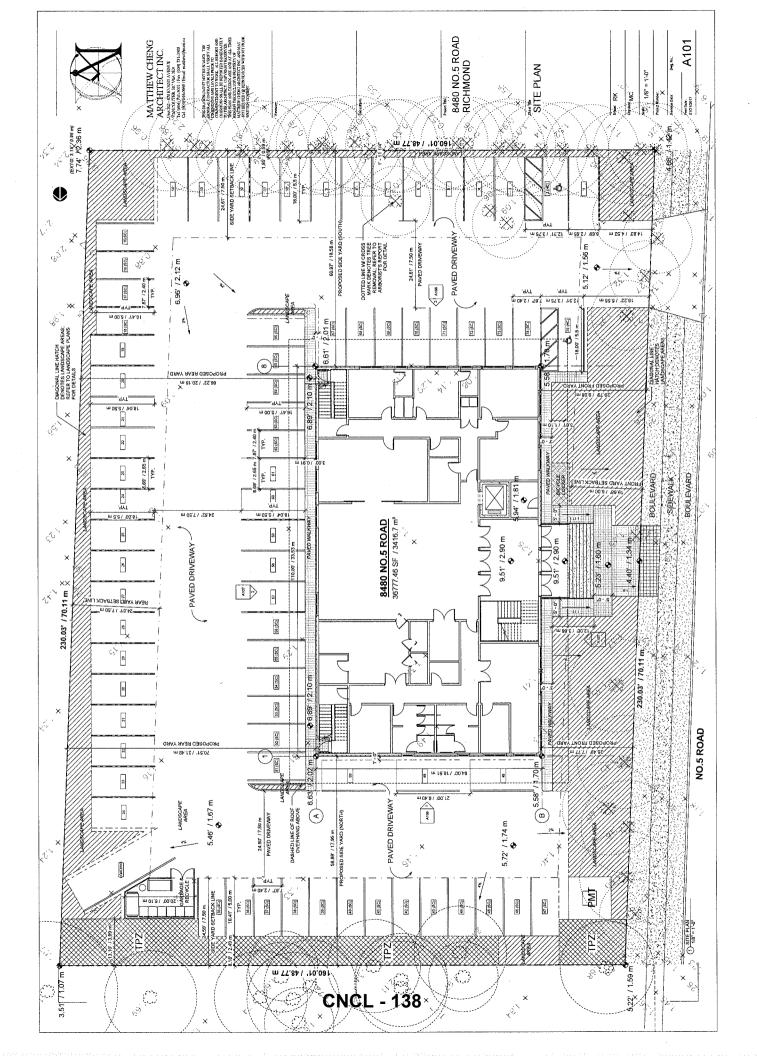

#### Project Description

The subject site is 3,416.7 m<sup>2</sup> (36,777.46 ft<sup>2</sup>) in area. The proposed temple building will be a two-storey building, approximately 1,308.07 m<sup>2</sup> (14,080 ft<sup>2</sup>) in floor area. The building will contain parking on the ground level, a dining hall, offices, a library, and a dormitory containing two sleeping units on the main floor; and a worship hall on the top floor. The proposed uses are permitted under the "Assembly (ASY)" zone.

#### Vehicular Access and Parking

Vehicle access is provided by a single driveway access from No. 5 Road at the southwest corner of the property. At grade parking is provided along the perimeter of three sides of the site, located away from No. 5 Road.

The proposal will provide 75 parking spaces including two handicapped spaces. One medium sized loading stall is also provided in the northeast corner of the property. The provided parking fully meets the required amount of parking under the "Assembly (ASY)" zone.

#### Site Layout and Design

The temple building is proposed to be located with its main entrance fronting onto No. 5 Road and parking located along the sides and rear of the site. The building will be setback from the front property line by approximately 7.7 m allowing for a landscaped area along No. 5 Road. The perimeter of the site will be landscaped with various trees and shrubs, providing a visual relief from the adjacent properties. Permeable pavers are used for all the parking spaces adjacent to the property boundaries.