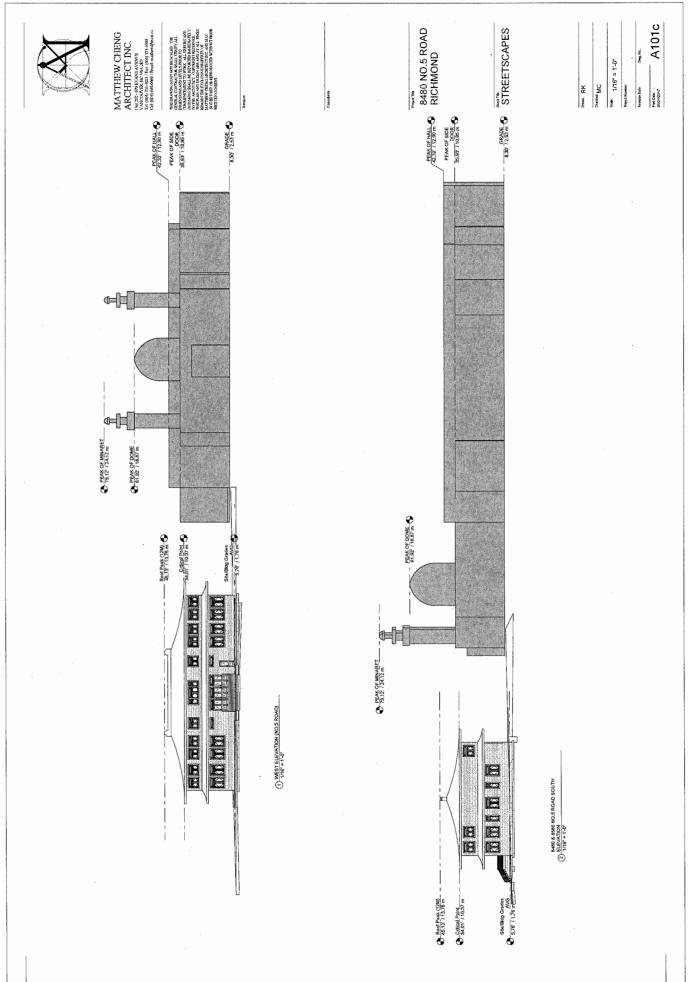

Attachment 3 shows a building elevation plan which fully meets the ASY zone with no variances and 12 m (39.37 ft.) in height. This plan set represents the subject of this Rezoning Application.

Attachment 4 shows a modified building elevation which would exceed the existing ASY zone's 12 m (39.4 ft.) maximum height regulation by approximately 2.09 m (6.86 ft.). The modification would be to accommodate a distinctive roof peak that is more in keeping with traditional Chinese temple architecture. A separate Development Variance Permit (DVP) will be required if the applicant wishes to pursue a variance to the height of the building. A discussion of the issues related to a DVP are discussed more fully later in this report.

#### Anticipated Variance

As noted at the beginning of this report, Attachment 3 shows a building elevation plan which fully meets the ASY zone with a 12 m (39.37 ft.) in building height and no variances. Attachment 4 shows a modified building design with a building height of 14.09 m (46.22 ft.) that exceeds the existing ASY zone's maximum height regulation by 2.09 m (6.86 ft.).

The applicant has indicated that the taller building design illustrated in Attachment 4 is their strong preference as it accommodates a ceremonial roof peak design that is more reflective of traditional Buddhist temple architecture. Staff have made the applicant aware of concerns raised by the adjacent property owners and indicated that they would need to work with their neighbours if they wish to pursue a variance to the height of the building. Staff note that the applicant has made significant modifications to the site plan and reductions to their building design in response to the concerns raised.