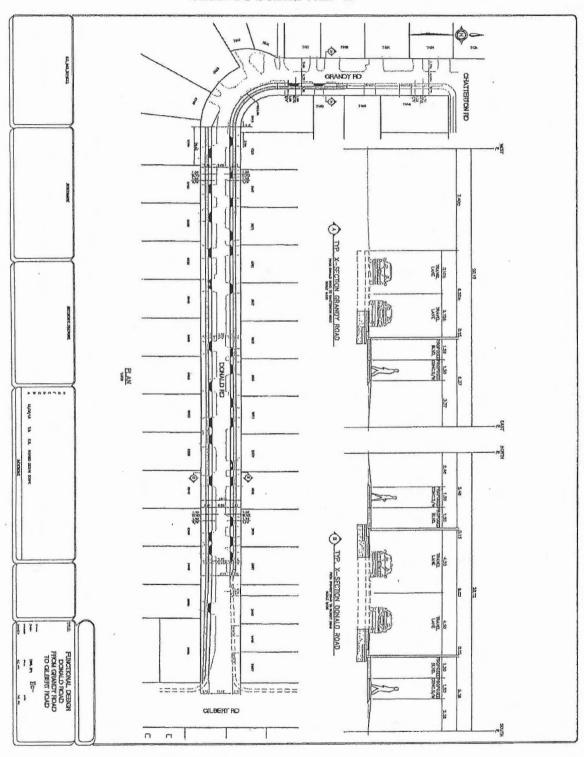

The Local Area Service Project, which will be on the 2018 agenda is:

 Local Area Service Bylaw No. 9277 – North Side Donald Road from and including 6991 Donald Road to and including 7480 Grandy Road and South Side Donald Road from Gilbert Road to and including 6760 Donald Road

# Origin

The Community Charter requires that Council adopt a Bylaw to establish a Local Area Service after a LAS petition is successfully circulated and certified.

A Local Area Services Program petition was successfully circulated and certified as sufficient and valid on June 25, 2015 for roadway development to widen pavement, install curb, gutter, sidewalk, street lights and boulevard trees (where ditch has previously been eliminated) along the specific areas of Donald Road – Gilbert Road to Grandy Road as shown in attached Bylaw No. 9277 Plan to Schedule "A".

PLAN TO SCHEDULE "A"