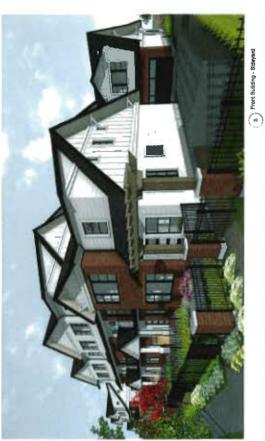

### Site Planning

The applicant proposes 8 three-storey townhouse units and 10 two-storey townhouse units arranged on a T-shaped central drive aisle. Conceptual development plans are included in Attachment 3.

The proposed site layout consists of:

- Two three-storey buildings, each containing four three-storey units and one two-storey unit, for a total of ten units, fronting Francis Road; and
- Six two-storey buildings, containing a total of eight units, along the south end of the site.

The units fronting Francis Road are arranged in two clusters, bisected by the entry drive aisle. Each cluster presents an articulated façade to Francis Road, including projecting gable ends over unit entrances and recessed second storey balconies. Private outdoor space is located in the front yard, and each unit has access to a second storey balcony for additional outdoor space. Building massing is stepped down to two storeys along each side yard interface to provide a transition between the townhouse development and existing single-family dwellings. Convertible units are proposed in these two-storey end units, for a total of two convertible units in the development.