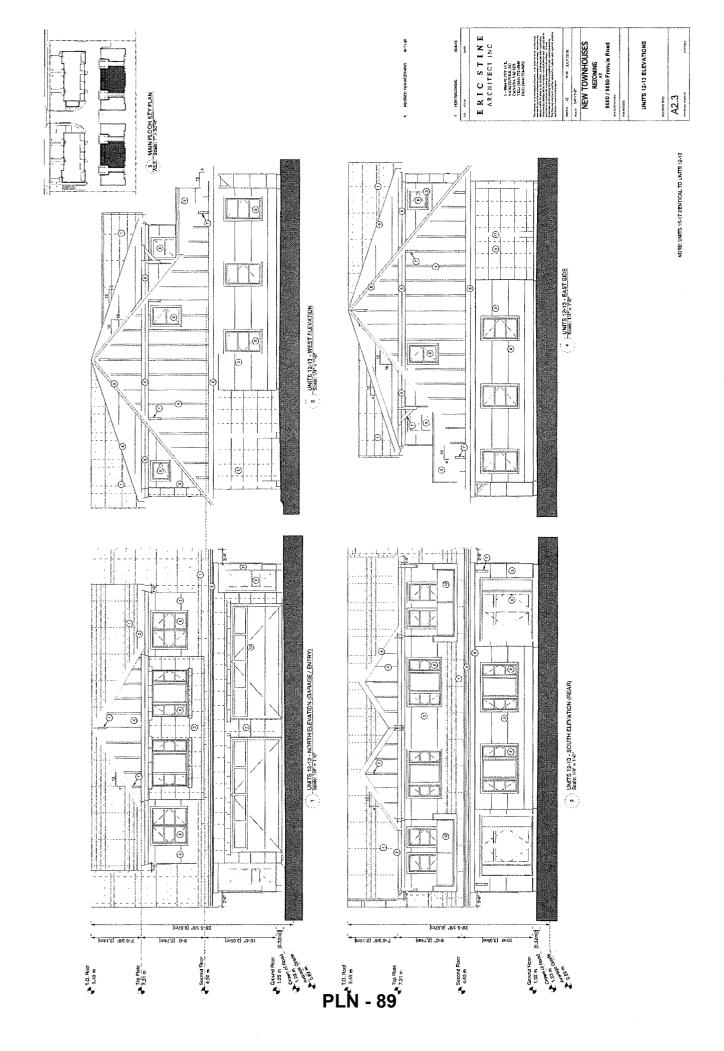

### Site Planning

The applicant proposes 8 three-storey townhouse units and 10 two-storey townhouse units arranged on a T-shaped central drive aisle. Conceptual development plans are included in Attachment 3.

The units fronting Francis Road are arranged in two clusters, bisected by the entry drive aisle. Each cluster presents an articulated façade to Francis Road, including projecting gable ends over unit entrances and recessed second storey balconies. Private outdoor space is located in the front yard, and each unit has access to a second storey balcony for additional outdoor space. Building massing is stepped down to two storeys along each side yard interface to provide a transition between the townhouse development and existing single-family dwellings. Convertible units are proposed in these two-storey end units, for a total of two convertible units in the development.

The units along the south end of the site are two-storeys. Two duplex clusters and four stand-alone units are proposed. This arrangement suggests a collection of small single-family houses. Unit entrances are paired around a landscaped area containing a variety of shrubs, grasses, and trees. Living space is oriented toward the rear yard, and each unit includes a second storey balcony. Approximately half of the ground floor is set back 6.05 m from the rear lot line, with the remaining portions of the ground floor set back 5.45 m. The building face of the second storey is set back 7.64 m from the rear property line, and the balcony is set back 6.05 m. These setbacks are consistent with the requirements for arterial road townhouse development in relation to interface with single-family dwellings.