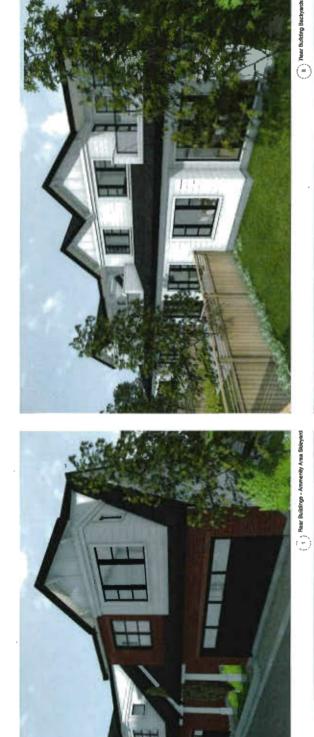

### Site Planning

The applicant proposes 8 three-storey townhouse units and 10 two-storey townhouse units arranged on a T-shaped central drive aisle. Conceptual development plans are included in Attachment 3.

The proposed site layout consists of:

- Two three-storey buildings, each containing four three-storey units and one two-storey unit, for a total of ten units, fronting Francis Road; and
- Six two-storey buildings, containing a total of eight units, along the south end of the site.

The units fronting Francis Road are arranged in two clusters, bisected by the entry drive aisle. Each cluster presents an articulated façade to Francis Road, including projecting gable ends over unit entrances and recessed second storey balconies. Private outdoor space is located in the front yard, and each unit has access to a second storey balcony for additional outdoor space. Building massing is stepped down to two storeys along each side yard interface to provide a transition between the townhouse development and existing single-family dwellings. Convertible units are proposed in these two-storey end units, for a total of two convertible units in the development.

The units along the south end of the site are two-storeys. Two duplex clusters and four stand-alone units are proposed. This arrangement suggests a collection of small single-family houses. Unit entrances are paired around a landscaped area containing a variety of shrubs, grasses, and trees. Living space is oriented toward the rear yard, and each unit includes a second storey balcony. Approximately half of the ground floor is set back 6.05 m from the rear lot line, with the remaining portions of the ground floor set back 5.45 m. The building face of the second storey is set back 7.64 m from the rear property line, and the balcony is set back 6.05 m. These setbacks are consistent with the requirements for arterial road townhouse development in relation to interface with single-family dwellings.