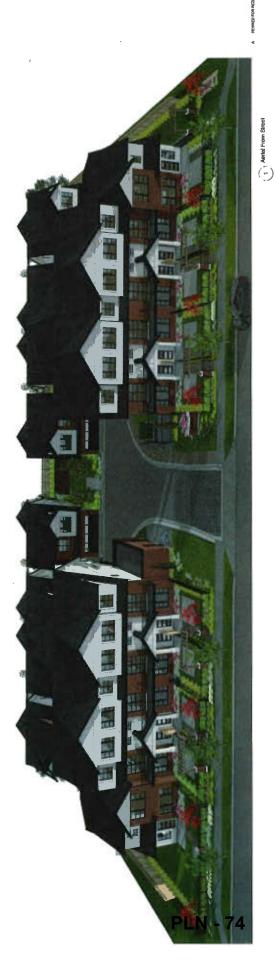

### Site Planning

The applicant proposes 8 three-storey townhouse units and 10 two-storey townhouse units arranged on a T-shaped central drive aisle. Conceptual development plans are included in Attachment 3.

The proposed site layout consists of:

- Two three-storey buildings, each containing four three-storey units and one two-storey unit, for a total of ten units, fronting Francis Road; and
- Six two-storey buildings, containing a total of eight units, along the south end of the site.

The units fronting Francis Road are arranged in two clusters, bisected by the entry drive aisle. Each cluster presents an articulated façade to Francis Road, including projecting gable ends over unit entrances and recessed second storey balconies. Private outdoor space is located in the front yard, and each unit has access to a second storey balcony for additional outdoor space. Building massing is stepped down to two storeys along each side yard interface to provide a transition between the townhouse development and existing single-family dwellings. Convertible units are proposed in these two-storey end units, for a total of two convertible units in the development.