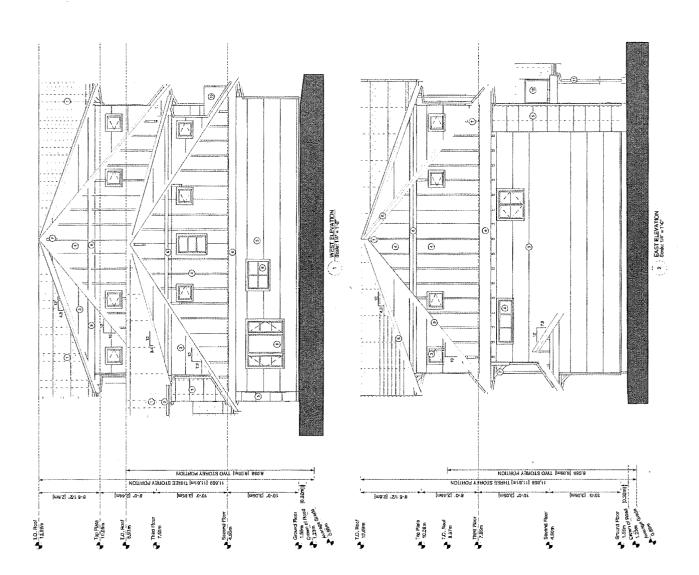

### Site Planning

The applicant proposes 8 three-storey townhouse units and 10 two-storey townhouse units arranged on a T-shaped central drive aisle. Conceptual development plans are included in Attachment 3.

The units fronting Francis Road are arranged in two clusters, bisected by the entry drive aisle. Each cluster presents an articulated façade to Francis Road, including projecting gable ends over unit entrances and recessed second storey balconies. Private outdoor space is located in the front yard, and each unit has access to a second storey balcony for additional outdoor space. Building massing is stepped down to two storeys along each side yard interface to provide a transition between the townhouse development and existing single-family dwellings. Convertible units are proposed in these two-storey end units, for a total of two convertible units in the development.

The units along the south end of the site are two-storeys. Two duplex clusters and four stand-alone units are proposed. This arrangement suggests a collection of small single-family houses. Unit entrances are paired around a landscaped area containing a variety of shrubs, grasses, and trees. Living space is oriented toward the rear yard, and each unit includes a second storey balcony. Approximately half of the ground floor is set back 6.05 m from the rear lot line, with the remaining portions of the ground floor set back 5.45 m. The building face of the second storey is set back 7.64 m from the rear property line, and the balcony is set back 6.05 m. These setbacks are consistent with the requirements for arterial road townhouse development in relation to interface with single-family dwellings.