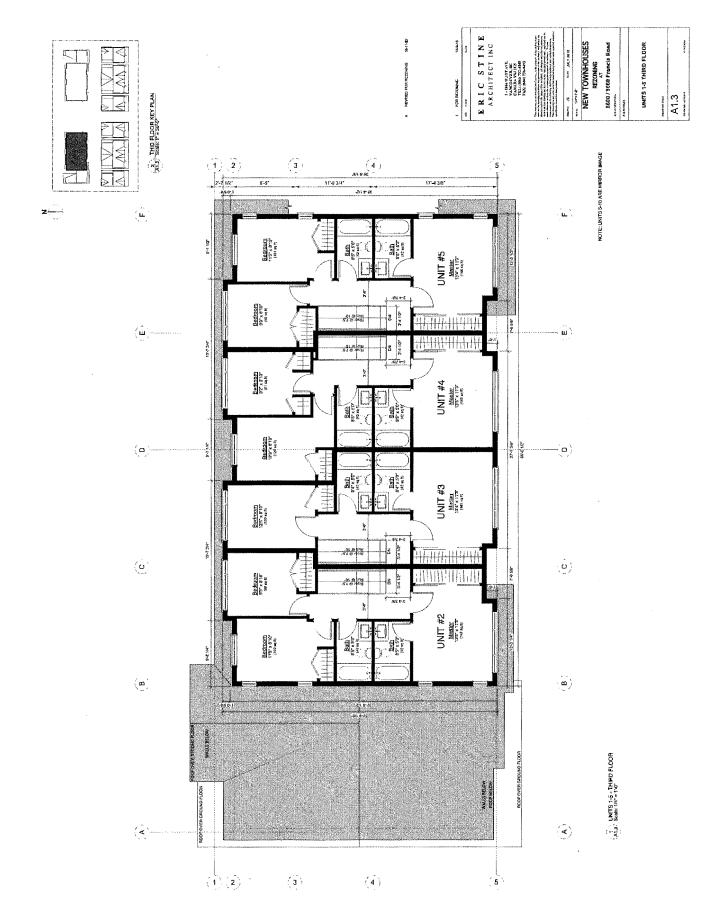

### Site Planning

The applicant proposes 8 three-storey townhouse units and 10 two-storey townhouse units arranged on a T-shaped central drive aisle. Conceptual development plans are included in Attachment 3.

The proposed site layout consists of:

- Two three-storey buildings, each containing four three-storey units and one two-storey unit, for a total of ten units, fronting Francis Road; and
- Six two-storey buildings, containing a total of eight units, along the south end of the site.

The units fronting Francis Road are arranged in two clusters, bisected by the entry drive aisle. Each cluster presents an articulated façade to Francis Road, including projecting gable ends over unit entrances and recessed second storey balconies. Private outdoor space is located in the front yard, and each unit has access to a second storey balcony for additional outdoor space. Building massing is stepped down to two storeys along each side yard interface to provide a transition between the townhouse development and existing single-family dwellings. Convertible units are proposed in these two-storey end units, for a total of two convertible units in the development.

The units along the south end of the site are two-storeys. Two duplex clusters and four stand-alone units are proposed. This arrangement suggests a collection of small single-family houses. Unit entrances are paired around a landscaped area containing a variety of shrubs, grasses, and trees. Living space is oriented toward the rear yard, and each unit includes a second storey balcony. Approximately half of the ground floor is set back 6.05 m from the rear lot line, with the remaining portions of the ground floor set back 5.45 m. The building face of the second storey is set back 7.64 m from the rear property line, and the balcony is set back 6.05 m. These setbacks are consistent with the requirements for arterial road townhouse development in relation to interface with single-family dwellings.