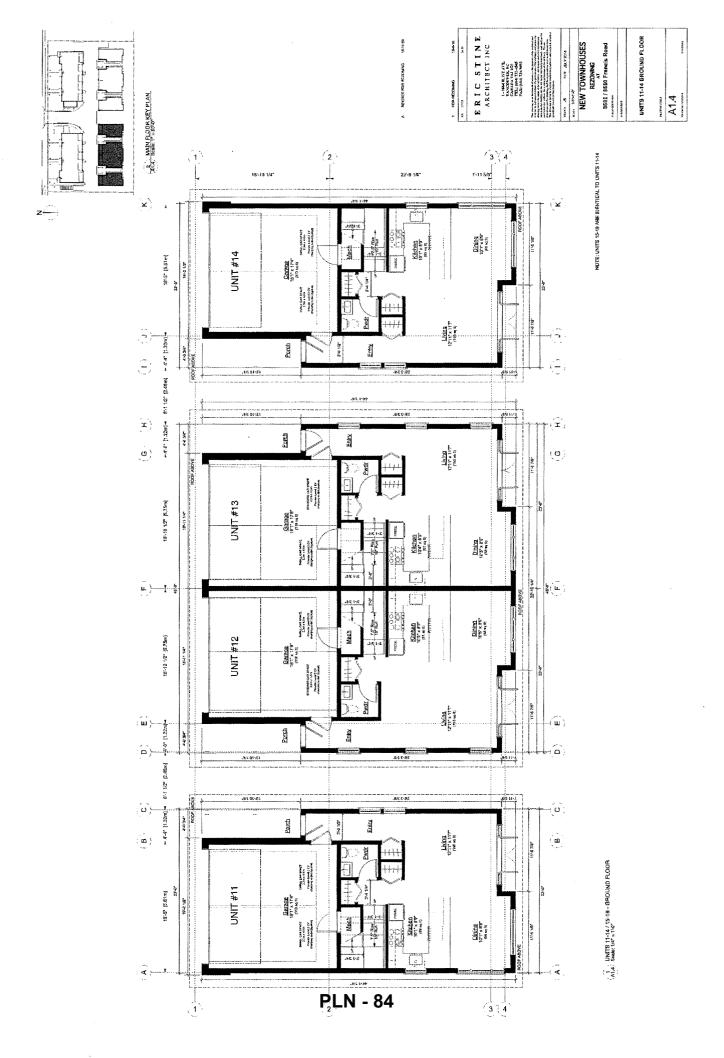

### Site Planning

The applicant proposes 8 three-storey townhouse units and 10 two-storey townhouse units arranged on a T-shaped central drive aisle. Conceptual development plans are included in Attachment 3.

The proposed site layout consists of:

- Two three-storey buildings, each containing four three-storey units and one two-storey unit, for a total of ten units, fronting Francis Road; and
- Six two-storey buildings, containing a total of eight units, along the south end of the site.

The units along the south end of the site are two-storeys. Two duplex clusters and four stand-alone units are proposed. This arrangement suggests a collection of small single-family houses. Unit entrances are paired around a landscaped area containing a variety of shrubs, grasses, and trees. Living space is oriented toward the rear yard, and each unit includes a second storey balcony. Approximately half of the ground floor is set back 6.05 m from the rear lot line, with the remaining portions of the ground floor set back 5.45 m. The building face of the second storey is set back 7.64 m from the rear property line, and the balcony is set back 6.05 m. These setbacks are consistent with the requirements for arterial road townhouse development in relation to interface with single-family dwellings.