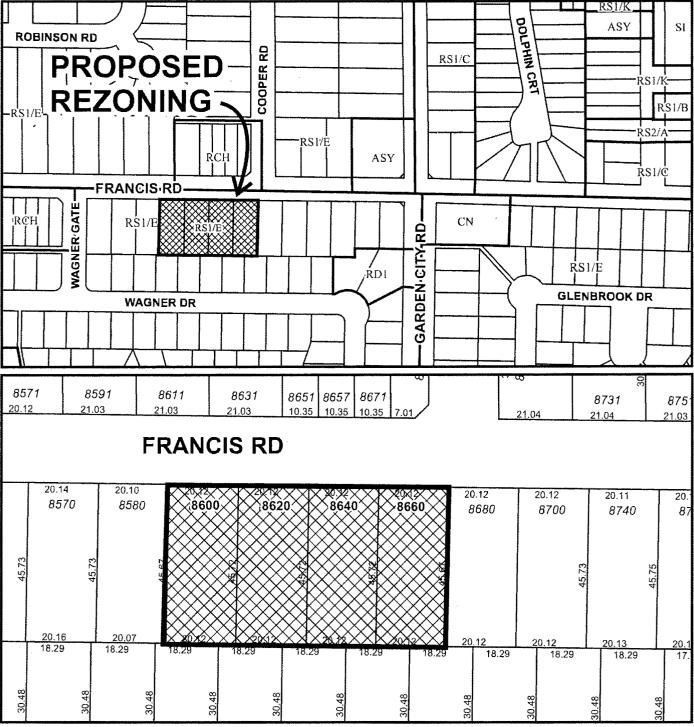

### Origin

Eric Stine Architect Inc. has applied to the City of Richmond for permission to rezone 8600, 8620, 8640, and 8660 Francis Road from the "Single Detached (RS1/E)" zone to the "Low Density Townhouses (RTL4)" zone, to permit the development of 18 two-storey and three-storey townhouse units with vehicle access from Francis Road. A location map and aerial photo is provided in Attachment 1.

### **Existing Condition and Site Context**

The subject site is 3,668.28 m<sup>2</sup> (39,485 ft<sup>2</sup>) in size and is located on the south side of Francis Road, between Garden City Road and Wagner Gate. The existing dwellings are accessed via four driveway crossings to Francis Road.

### Surrounding Development

Existing development immediately surrounding the subject site is as follows:

- To the North, across Francis Road, are four single-family dwellings with coach houses on lots zoned "Coach Houses (RCH)", and a lot undergoing redevelopment to create two single-family dwellings with coach houses as per the adopted rezoning (RZ 11-587257).
- To the South, are single-family dwellings on lots zoned "Single Detached (RS1/E)", with vehicle access from Wagner Drive.
- To the East and West, are single-family dwellings on lots zoned "Single Detached (RS1/E)", with vehicle access from Francis Road. These lots are designated for townhouse development in the Arterial Road Policy.