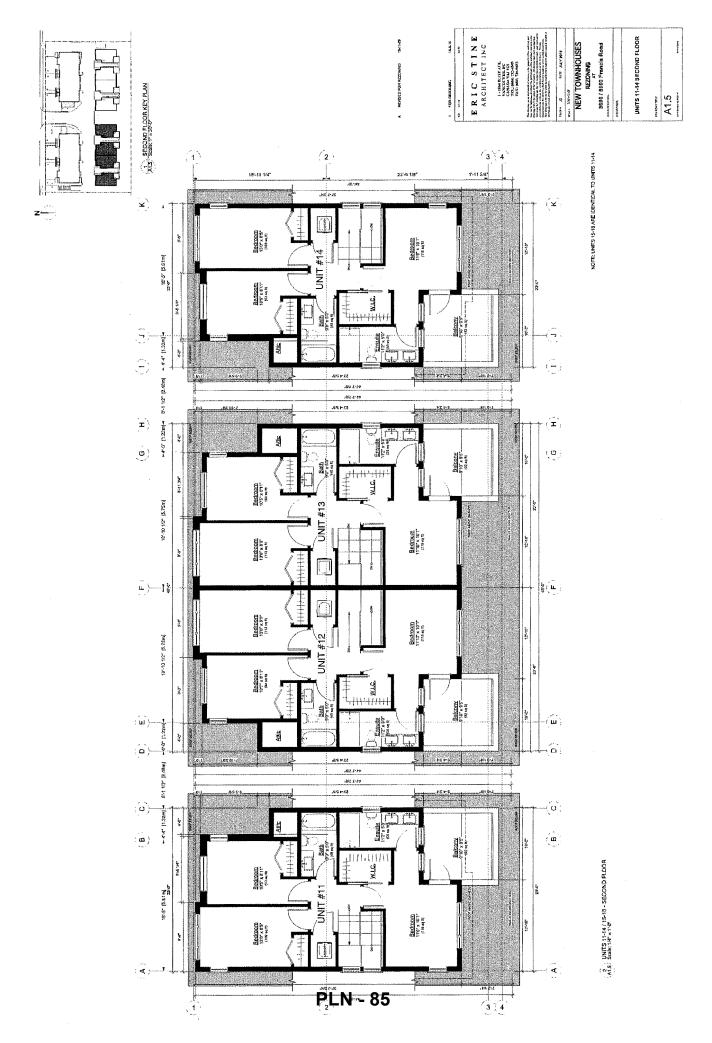

### Site Planning

The applicant proposes 8 three-storey townhouse units and 10 two-storey townhouse units arranged on a T-shaped central drive aisle. Conceptual development plans are included in Attachment 3.

The proposed site layout consists of:

- Two three-storey buildings, each containing four three-storey units and one two-storey unit, for a total of ten units, fronting Francis Road; and
- Six two-storey buildings, containing a total of eight units, along the south end of the site.

The units along the south end of the site are two-storeys. Two duplex clusters and four stand-alone units are proposed. This arrangement suggests a collection of small single-family houses. Unit entrances are paired around a landscaped area containing a variety of shrubs, grasses, and trees. Living space is oriented toward the rear yard, and each unit includes a second storey balcony. Approximately half of the ground floor is set back 6.05 m from the rear lot line, with the remaining portions of the ground floor set back 5.45 m. The building face of the second storey is set back 7.64 m from the rear property line, and the balcony is set back 6.05 m. These setbacks are consistent with the requirements for arterial road townhouse development in relation to interface with single-family dwellings.