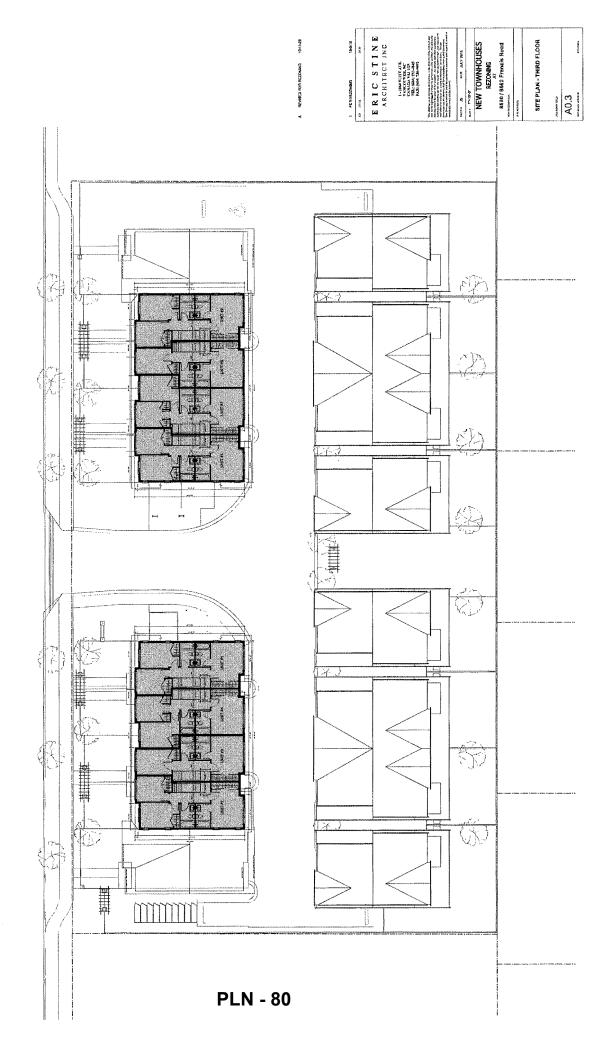

### Site Planning

The applicant proposes 8 three-storey townhouse units and 10 two-storey townhouse units arranged on a T-shaped central drive aisle. Conceptual development plans are included in Attachment 3.

The proposed site layout consists of:

- Two three-storey buildings, each containing four three-storey units and one two-storey unit, for a total of ten units, fronting Francis Road; and
- Six two-storey buildings, containing a total of eight units, along the south end of the site.