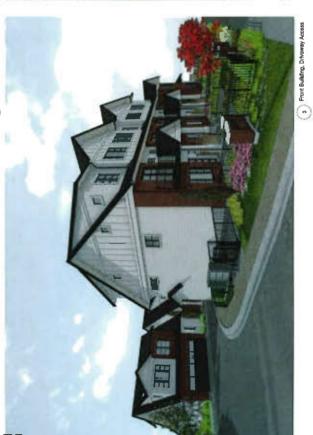

### Site Planning

The applicant proposes 8 three-storey townhouse units and 10 two-storey townhouse units arranged on a T-shaped central drive aisle. Conceptual development plans are included in Attachment 3.

The proposed site layout consists of:

- Two three-storey buildings, each containing four three-storey units and one two-storey unit, for a total of ten units, fronting Francis Road; and
- Six two-storey buildings, containing a total of eight units, along the south end of the site.

### Transportation and Site Access

Vehicle access is proposed via a single driveway crossing to Francis Road located in the middle of the site frontage. The proposed driveway is located approximately 100 m from Wagner Gate, which is consistent with the requirements for arterial road townhouse development.

Pedestrian access to the site is proposed via a walkway beside the driveway and a walkway on the west edge of the site.

Parking is provided on site for the townhouse units and visitors at rates consistent with Richmond Zoning Bylaw 8500. Each unit includes a garage with two parking spaces, for a total of 36 residential spaces. Parking spaces in the three-storey units are in a tandem arrangement, and the two-storey units feature side-by-side vehicle parking. Four visitor parking spaces are located at the ends of each arm of the drive aisle, including one larger accessible space.