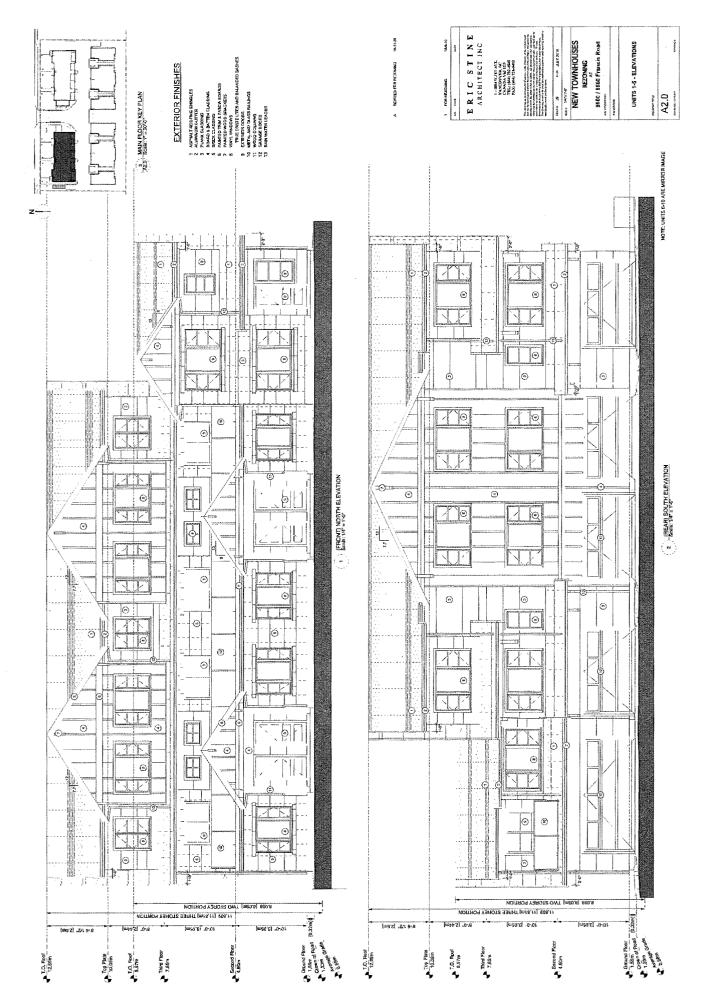

The units fronting Francis Road are arranged in two clusters, bisected by the entry drive aisle. Each cluster presents an articulated façade to Francis Road, including projecting gable ends over unit entrances and recessed second storey balconies. Private outdoor space is located in the front yard, and each unit has access to a second storey balcony for additional outdoor space. Building massing is stepped down to two storeys along each side yard interface to provide a transition between the townhouse development and existing single-family dwellings. Convertible units are proposed in these two-storey end units, for a total of two convertible units in the development.

The units along the south end of the site are two-storeys. Two duplex clusters and four stand-alone units are proposed. This arrangement suggests a collection of small single-family houses. Unit entrances are paired around a landscaped area containing a variety of shrubs, grasses, and trees. Living space is oriented toward the rear yard, and each unit includes a second storey balcony. Approximately half of the ground floor is set back 6.05 m from the rear lot line, with the remaining portions of the ground floor set back 5.45 m. The building face of the second storey is set back 7.64 m from the rear property line, and the balcony is set back 6.05 m. These setbacks are consistent with the requirements for arterial road townhouse development in relation to interface with single-family dwellings.