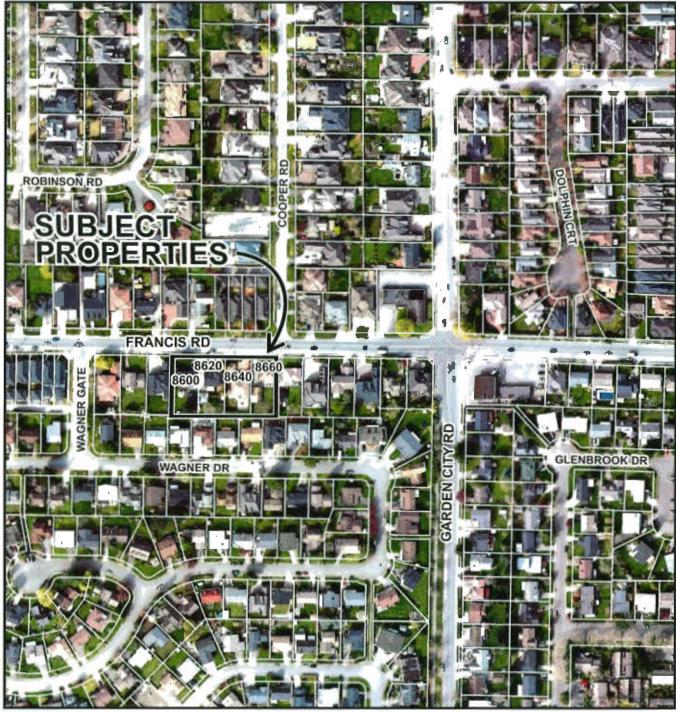

### Origin

Eric Stine Architect Inc. has applied to the City of Richmond for permission to rezone 8600, 8620, 8640, and 8660 Francis Road from the "Single Detached (RS1/E)" zone to the "Low Density Townhouses (RTL4)" zone, to permit the development of 18 two-storey and three-storey townhouse units with vehicle access from Francis Road. A location map and aerial photo is provided in Attachment 1.

### **Existing Condition and Site Context**

The subject site is 3,668.28 m<sup>2</sup> (39,485 ft<sup>2</sup>) in size and is located on the south side of Francis Road, between Garden City Road and Wagner Gate. The existing dwellings are accessed via four driveway crossings to Francis Road.

### Surrounding Development

Existing development immediately surrounding the subject site is as follows:

- To the North, across Francis Road, are four single-family dwellings with coach houses on lots zoned "Coach Houses (RCH)", and a lot undergoing redevelopment to create two single-family dwellings with coach houses as per the adopted rezoning (RZ 11-587257).
- To the South, are single-family dwellings on lots zoned "Single Detached (RS1/E)", with vehicle access from Wagner Drive.
- To the East and West, are single-family dwellings on lots zoned "Single Detached (RS1/E)", with vehicle access from Francis Road. These lots are designated for townhouse development in the Arterial Road Policy.