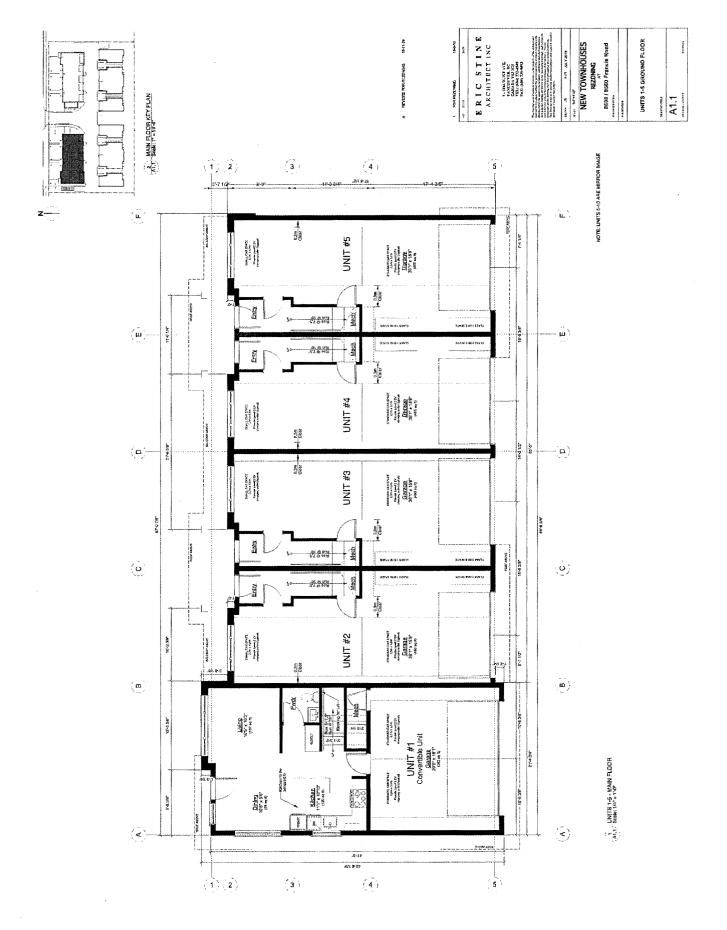

### Site Planning

The applicant proposes 8 three-storey townhouse units and 10 two-storey townhouse units arranged on a T-shaped central drive aisle. Conceptual development plans are included in Attachment 3.

The proposed site layout consists of:

- Two three-storey buildings, each containing four three-storey units and one two-storey unit, for a total of ten units, fronting Francis Road; and
- Six two-storey buildings, containing a total of eight units, along the south end of the site.

The units fronting Francis Road are arranged in two clusters, bisected by the entry drive aisle. Each cluster presents an articulated façade to Francis Road, including projecting gable ends over unit entrances and recessed second storey balconies. Private outdoor space is located in the front yard, and each unit has access to a second storey balcony for additional outdoor space. Building massing is stepped down to two storeys along each side yard interface to provide a transition between the townhouse development and existing single-family dwellings. Convertible units are proposed in these two-storey end units, for a total of two convertible units in the development.