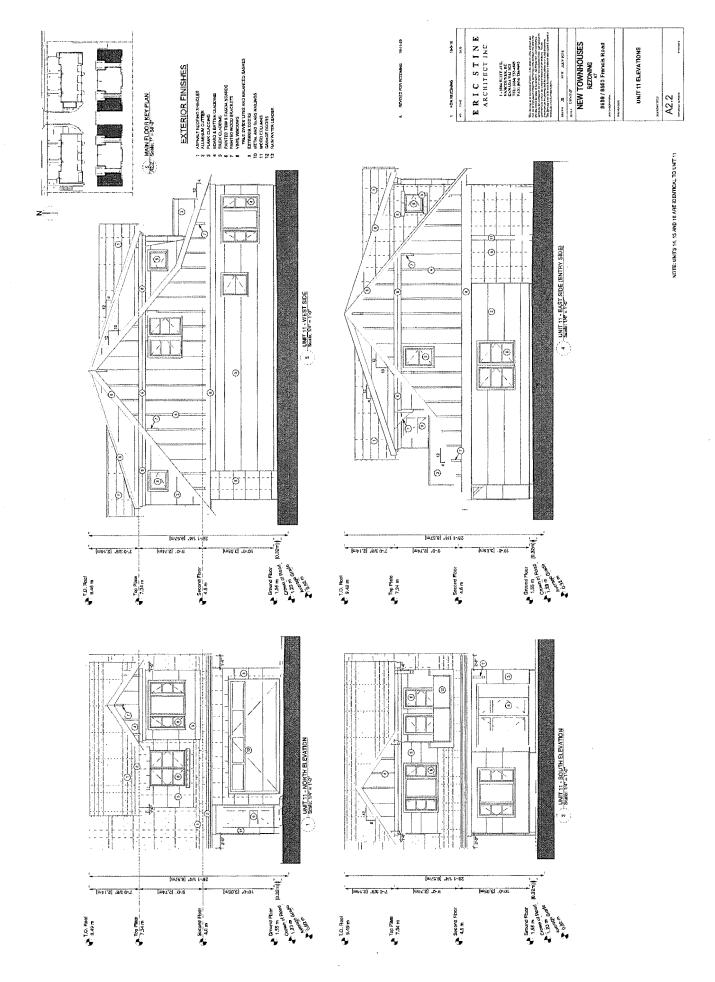

### Site Planning

The applicant proposes 8 three-storey townhouse units and 10 two-storey townhouse units arranged on a T-shaped central drive aisle. Conceptual development plans are included in Attachment 3.

The units fronting Francis Road are arranged in two clusters, bisected by the entry drive aisle. Each cluster presents an articulated façade to Francis Road, including projecting gable ends over unit entrances and recessed second storey balconies. Private outdoor space is located in the front yard, and each unit has access to a second storey balcony for additional outdoor space. Building massing is stepped down to two storeys along each side yard interface to provide a transition between the townhouse development and existing single-family dwellings. Convertible units are proposed in these two-storey end units, for a total of two convertible units in the development.

The units along the south end of the site are two-storeys. Two duplex clusters and four stand-alone units are proposed. This arrangement suggests a collection of small single-family houses. Unit entrances are paired around a landscaped area containing a variety of shrubs, grasses, and trees. Living space is oriented toward the rear yard, and each unit includes a second storey balcony. Approximately half of the ground floor is set back 6.05 m from the rear lot line, with the remaining portions of the ground floor set back 5.45 m. The building face of the second storey is set back 7.64 m from the rear property line, and the balcony is set back 6.05 m. These setbacks are consistent with the requirements for arterial road townhouse development in relation to interface with single-family dwellings.