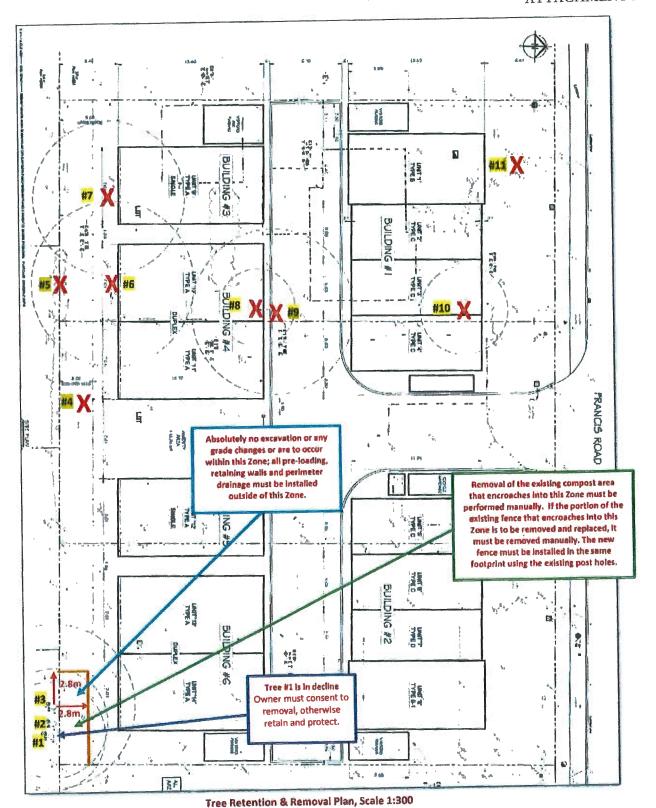

### Tree Retention and Replacement

The applicant has submitted a Certified Arborist's Report; which identifies on-site and off-site tree species, assesses tree structure and condition, and provides recommendations on tree retention and removal relative to the proposed development. The Report assesses 12 bylaw-sized trees and three hedges located on the subject site, and three trees located on neighbouring properties.

The City's Tree Preservation Coordinator has reviewed the Arborist's Report and supports the Arborist's findings, with the following comments:

- 12 trees (Tag # 6-10, 12-18) located on the development site are either dead, dying, infected with Fungal Blight, or exhibit structural defects such as cavities at the main branch union and co-dominant stems with inclusions. As a result, these trees are not good candidates for retention and should be removed and replaced.
- Three hedges (Tag # 4, 5, and 11) located on-site are either in poor condition or low value. These hedges should be removed.
- Three trees (Tag # 1-3) located on adjacent neighbouring properties are identified to be retained and protected. Provide tree protection as per City of Richmond Tree Protection Information Bulletin Tree-03.
- Replacement trees should be specified at 2:1 ratio as per the Official Community Plan (OCP).

### Tree Replacement

The applicant wishes to remove 12 on-site trees (Tag # 6-10, 12-18). The 2:1 replacement ratio would require a total of 24 replacement trees. The applicant has agreed to plant 24 replacement trees in the development. The required replacement trees are to be of the following minimum sizes, based on the size of the trees being removed as per Tree Protection Bylaw No. 8057.

### Tree Protection

Three trees (Tag # 4, 5, and 11) on neighbouring properties are to be retained and protected. The applicant has submitted a tree protection plan showing the trees to be retained and the measures taken to protect them during development stage (Attachment 5). To ensure that the trees identified for retention are protected at development stage, the applicant is required to complete the following items:

- Prior to final adoption of the rezoning bylaw, submission to the City of a contract with a
  Certified Arborist for the supervision of all works conducted within or in close proximity to
  tree protection zones. The contract must include the scope of work required, the number of
  proposed monitoring inspections at specified stages of construction, any special measures
  required to ensure tree protection, and a provision for the arborist to submit a
  post-construction impact assessment to the City for review.
- Prior to demolition of the existing dwellings on the subject site, installation of tree protection fencing around all trees to be retained. Tree protection fencing must be installed to City standard in accordance with the City's Tree Protection Information Bulletin Tree-03 prior to any works being conducted on-site, and remain in place until construction and landscaping on-site is completed.