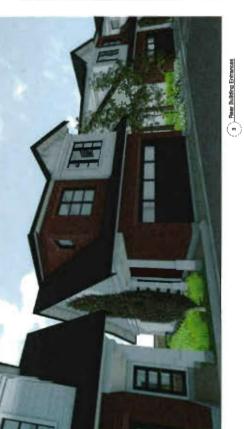

### Site Planning

The applicant proposes 8 three-storey townhouse units and 10 two-storey townhouse units arranged on a T-shaped central drive aisle. Conceptual development plans are included in Attachment 3.

The units fronting Francis Road are arranged in two clusters, bisected by the entry drive aisle. Each cluster presents an articulated façade to Francis Road, including projecting gable ends over unit entrances and recessed second storey balconies. Private outdoor space is located in the front yard, and each unit has access to a second storey balcony for additional outdoor space. Building massing is stepped down to two storeys along each side yard interface to provide a transition between the townhouse development and existing single-family dwellings. Convertible units are proposed in these two-storey end units, for a total of two convertible units in the development.