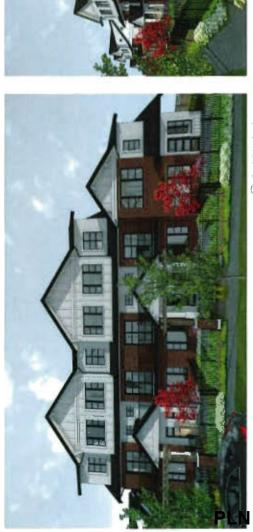

### Site Planning

The applicant proposes 8 three-storey townhouse units and 10 two-storey townhouse units arranged on a T-shaped central drive aisle. Conceptual development plans are included in Attachment 3.

The proposed site layout consists of:

- Two three-storey buildings, each containing four three-storey units and one two-storey unit, for a total of ten units, fronting Francis Road; and
- Six two-storey buildings, containing a total of eight units, along the south end of the site.

The units fronting Francis Road are arranged in two clusters, bisected by the entry drive aisle. Each cluster presents an articulated façade to Francis Road, including projecting gable ends over unit entrances and recessed second storey balconies. Private outdoor space is located in the front yard, and each unit has access to a second storey balcony for additional outdoor space. Building massing is stepped down to two storeys along each side yard interface to provide a transition between the townhouse development and existing single-family dwellings. Convertible units are proposed in these two-storey end units, for a total of two convertible units in the development.

The units along the south end of the site are two-storeys. Two duplex clusters and four stand-alone units are proposed. This arrangement suggests a collection of small single-family houses. Unit entrances are paired around a landscaped area containing a variety of shrubs, grasses, and trees. Living space is oriented toward the rear yard, and each unit includes a second storey balcony. Approximately half of the ground floor is set back 6.05 m from the rear lot line, with the remaining portions of the ground floor set back 5.45 m. The building face of the second storey is set back 7.64 m from the rear property line, and the balcony is set back 6.05 m. These setbacks are consistent with the requirements for arterial road townhouse development in relation to interface with single-family dwellings.