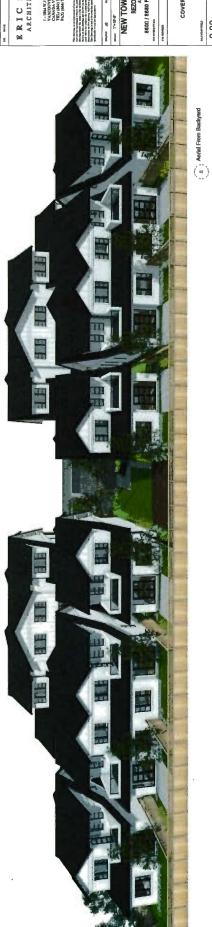

### Site Planning

The applicant proposes 8 three-storey townhouse units and 10 two-storey townhouse units arranged on a T-shaped central drive aisle. Conceptual development plans are included in Attachment 3.

The proposed site layout consists of:

- Two three-storey buildings, each containing four three-storey units and one two-storey unit, for a total of ten units, fronting Francis Road; and
- Six two-storey buildings, containing a total of eight units, along the south end of the site.

The units fronting Francis Road are arranged in two clusters, bisected by the entry drive aisle. Each cluster presents an articulated façade to Francis Road, including projecting gable ends over unit entrances and recessed second storey balconies. Private outdoor space is located in the front yard, and each unit has access to a second storey balcony for additional outdoor space. Building massing is stepped down to two storeys along each side yard interface to provide a transition between the townhouse development and existing single-family dwellings. Convertible units are proposed in these two-storey end units, for a total of two convertible units in the development.