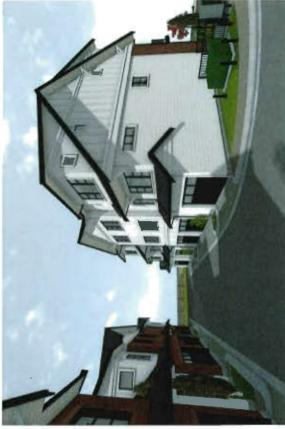

### Site Planning

The applicant proposes 8 three-storey townhouse units and 10 two-storey townhouse units arranged on a T-shaped central drive aisle. Conceptual development plans are included in Attachment 3.

The proposed site layout consists of:

- Two three-storey buildings, each containing four three-storey units and one two-storey unit, for a total of ten units, fronting Francis Road; and
- Six two-storey buildings, containing a total of eight units, along the south end of the site.

### Transportation and Site Access

Vehicle access is proposed via a single driveway crossing to Francis Road located in the middle of the site frontage. The proposed driveway is located approximately 100 m from Wagner Gate, which is consistent with the requirements for arterial road townhouse development.