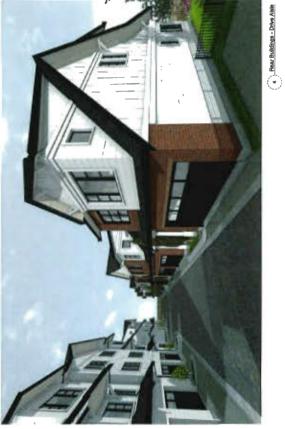

### Transportation and Site Access

Vehicle access is proposed via a single driveway crossing to Francis Road located in the middle of the site frontage. The proposed driveway is located approximately 100 m from Wagner Gate, which is consistent with the requirements for arterial road townhouse development.

The drive aisle is designed to provide vehicle access to future developments to the east and west of the site. Prior to final adoption of the rezoning bylaw, the applicant must register an SRW for public-rights-of-passage (PROP) across the entire driveway and drive aisle for this purpose.

Pedestrian access to the site is proposed via a walkway beside the driveway and a walkway on the west edge of the site.

Parking is provided on site for the townhouse units and visitors at rates consistent with Richmond Zoning Bylaw 8500. Each unit includes a garage with two parking spaces, for a total of 36 residential spaces. Parking spaces in the three-storey units are in a tandem arrangement, and the two-storey units feature side-by-side vehicle parking. Four visitor parking spaces are located at the ends of each arm of the drive aisle, including one larger accessible space.