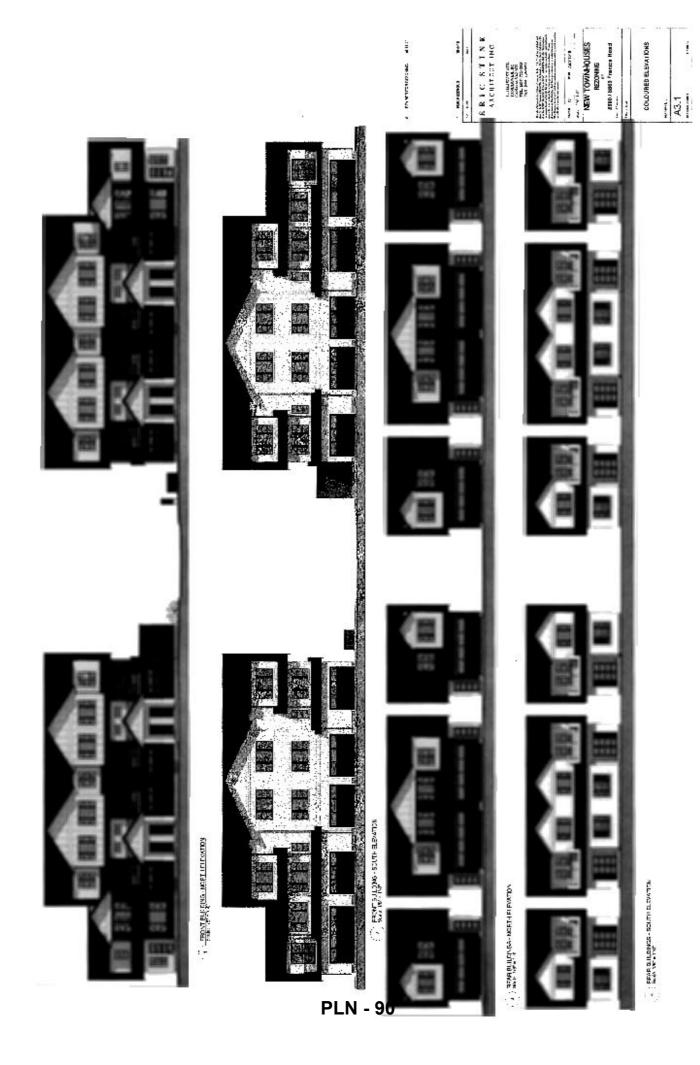

### Site Planning

The applicant proposes 8 three-storey townhouse units and 10 two-storey townhouse units arranged on a T-shaped central drive aisle. Conceptual development plans are included in Attachment 3.

The proposed site layout consists of:

- Two three-storey buildings, each containing four three-storey units and one two-storey unit, for a total of ten units, fronting Francis Road; and
- Six two-storey buildings, containing a total of eight units, along the south end of the site.

The units fronting Francis Road are arranged in two clusters, bisected by the entry drive aisle. Each cluster presents an articulated façade to Francis Road, including projecting gable ends over unit entrances and recessed second storey balconies. Private outdoor space is located in the front yard, and each unit has access to a second storey balcony for additional outdoor space. Building massing is stepped down to two storeys along each side yard interface to provide a transition between the townhouse development and existing single-family dwellings. Convertible units are proposed in these two-storey end units, for a total of two convertible units in the development.

The units along the south end of the site are two-storeys. Two duplex clusters and four stand-alone units are proposed. This arrangement suggests a collection of small single-family houses. Unit entrances are paired around a landscaped area containing a variety of shrubs, grasses, and trees. Living space is oriented toward the rear yard, and each unit includes a second storey balcony. Approximately half of the ground floor is set back 6.05 m from the rear lot line, with the remaining portions of the ground floor set back 5.45 m. The building face of the second storey is set back 7.64 m from the rear property line, and the balcony is set back 6.05 m. These setbacks are consistent with the requirements for arterial road townhouse development in relation to interface with single-family dwellings.