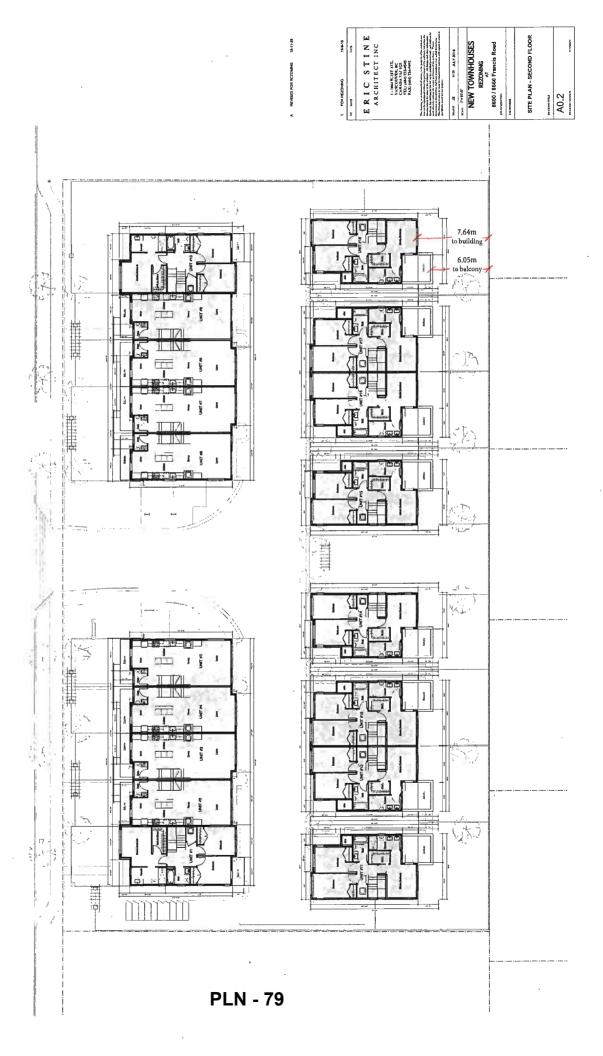

### Site Planning

The applicant proposes 8 three-storey townhouse units and 10 two-storey townhouse units arranged on a T-shaped central drive aisle. Conceptual development plans are included in Attachment 3.

The proposed site layout consists of:

- Two three-storey buildings, each containing four three-storey units and one two-storey unit, for a total of ten units, fronting Francis Road; and
- Six two-storey buildings, containing a total of eight units, along the south end of the site.

The units fronting Francis Road are arranged in two clusters, bisected by the entry drive aisle. Each cluster presents an articulated façade to Francis Road, including projecting gable ends over unit entrances and recessed second storey balconies. Private outdoor space is located in the front yard, and each unit has access to a second storey balcony for additional outdoor space. Building massing is stepped down to two storeys along each side yard interface to provide a transition between the townhouse development and existing single-family dwellings. Convertible units are proposed in these two-storey end units, for a total of two convertible units in the development.

The units along the south end of the site are two-storeys. Two duplex clusters and four stand-alone units are proposed. This arrangement suggests a collection of small single-family houses. Unit entrances are paired around a landscaped area containing a variety of shrubs, grasses, and trees. Living space is oriented toward the rear yard, and each unit includes a second storey balcony. Approximately half of the ground floor is set back 6.05 m from the rear lot line, with the remaining portions of the ground floor set back 5.45 m. The building face of the second storey is set back 7.64 m from the rear property line, and the balcony is set back 6.05 m. These setbacks are consistent with the requirements for arterial road townhouse development in relation to interface with single-family dwellings.