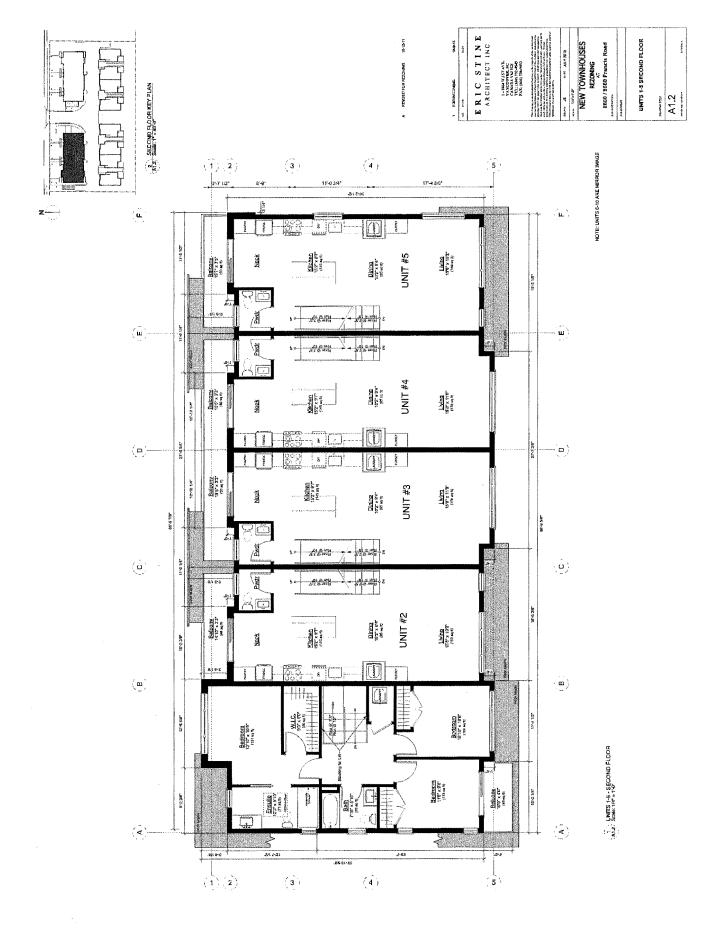

### Site Planning

The applicant proposes 8 three-storey townhouse units and 10 two-storey townhouse units arranged on a T-shaped central drive aisle. Conceptual development plans are included in Attachment 3.

The proposed site layout consists of:

- Two three-storey buildings, each containing four three-storey units and one two-storey unit, for a total of ten units, fronting Francis Road; and
- Six two-storey buildings, containing a total of eight units, along the south end of the site.

The units along the south end of the site are two-storeys. Two duplex clusters and four stand-alone units are proposed. This arrangement suggests a collection of small single-family houses. Unit entrances are paired around a landscaped area containing a variety of shrubs, grasses, and trees. Living space is oriented toward the rear yard, and each unit includes a second storey balcony. Approximately half of the ground floor is set back 6.05 m from the rear lot line, with the remaining portions of the ground floor set back 5.45 m. The building face of the second storey is set back 7.64 m from the rear property line, and the balcony is set back 6.05 m. These setbacks are consistent with the requirements for arterial road townhouse development in relation to interface with single-family dwellings.