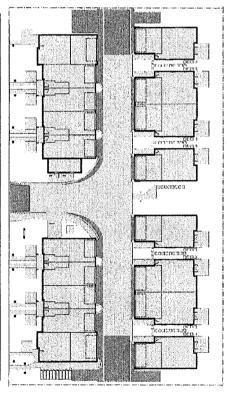

### Site Planning

The applicant proposes 8 three-storey townhouse units and 10 two-storey townhouse units arranged on a T-shaped central drive aisle. Conceptual development plans are included in Attachment 3.

The proposed site layout consists of:

- Two three-storey buildings, each containing four three-storey units and one two-storey unit, for a total of ten units, fronting Francis Road; and
- Six two-storey buildings, containing a total of eight units, along the south end of the site.

Pedestrian access to the site is proposed via a walkway beside the driveway and a walkway on the west edge of the site.

Parking is provided on site for the townhouse units and visitors at rates consistent with Richmond Zoning Bylaw 8500. Each unit includes a garage with two parking spaces, for a total of 36 residential spaces. Parking spaces in the three-storey units are in a tandem arrangement, and the two-storey units feature side-by-side vehicle parking. Four visitor parking spaces are located at the ends of each arm of the drive aisle, including one larger accessible space.