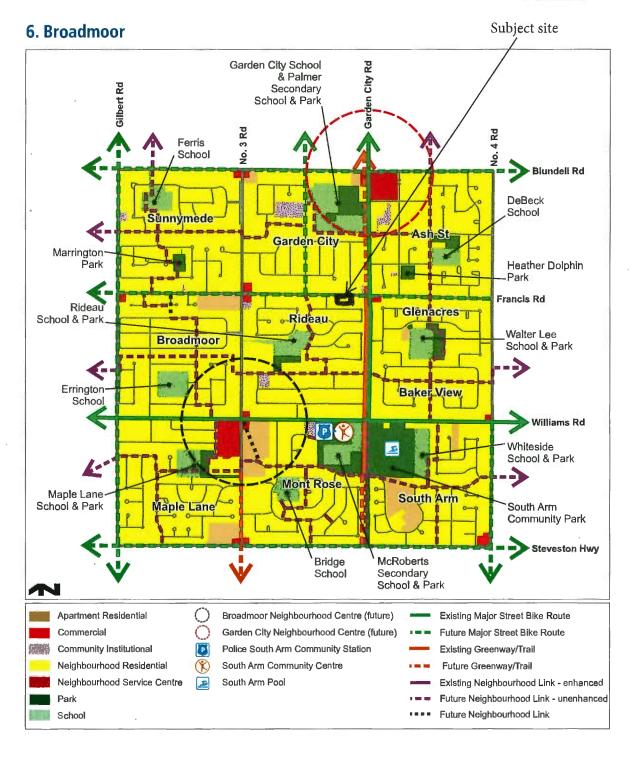

### **Existing Condition and Site Context**

The subject site is 3,668.28 m<sup>2</sup> (39,485 ft<sup>2</sup>) in size and is located on the south side of Francis Road, between Garden City Road and Wagner Gate. The existing dwellings are accessed via four driveway crossings to Francis Road.

### Surrounding Development

Existing development immediately surrounding the subject site is as follows:

- To the North, across Francis Road, are four single-family dwellings with coach houses on lots zoned "Coach Houses (RCH)", and a lot undergoing redevelopment to create two single-family dwellings with coach houses as per the adopted rezoning (RZ 11-587257).
- To the South, are single-family dwellings on lots zoned "Single Detached (RS1/E)", with vehicle access from Wagner Drive.
- To the East and West, are single-family dwellings on lots zoned "Single Detached (RS1/E)", with vehicle access from Francis Road. These lots are designated for townhouse development in the Arterial Road Policy.

### Official Community Plan

The subject site is located in the Broadmoor planning area, and is designated "Neighbourhood Residential" in the Official Community Plan (OCP), which permits single-family, duplex, and townhouse development (Attachment 4). The proposed rezoning is consistent with this designation.