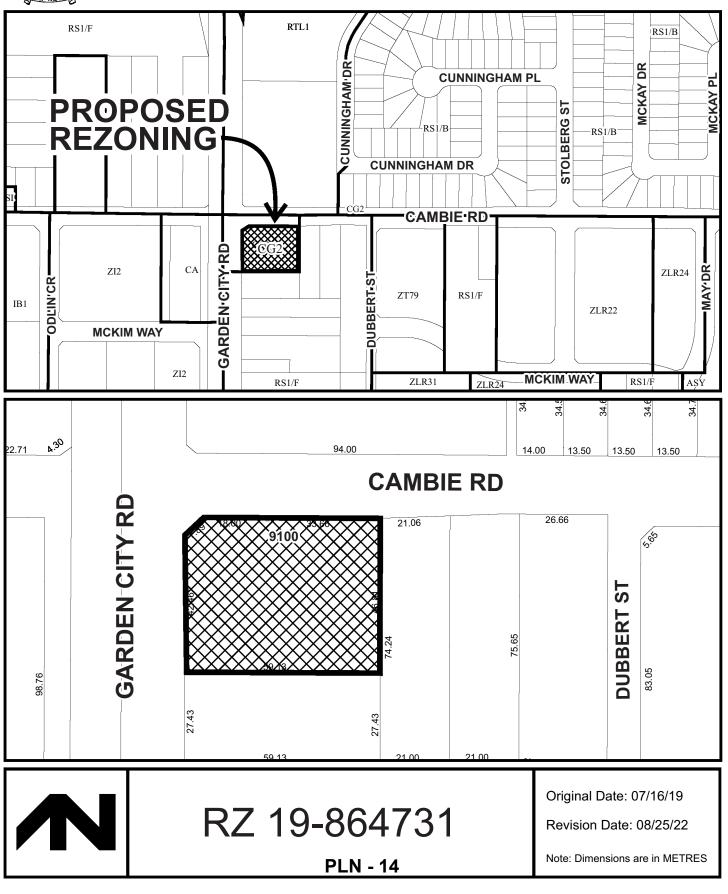

#### Origin

Pacific Land Group, on behalf of Parkland Fuel Corporation, has applied to the City of Richmond for permission to rezone the property at 9100 Cambie Road from the "Gas & Service Stations (CG2)" zone to a new site-specific zone, "Gas Station Commercial (ZC50) – West Cambie", in order to permit a gas station, convenience store and restaurant. A location map and aerial photograph are provided in Attachment 1. The subject site is currently occupied by a gas station and convenience store. The existing gas station is proposed to remain and the existing building containing the convenience store and service area (no longer in use) is proposed to be demolished and replaced by a new building with a convenience store and restaurant. Should the rezoning proceed a Development Permit application will be required.

#### **Surrounding Development**

| To the North:           | Across Cambie Road, townhouses on a property zoned "Low Density<br>Townhouses (RTL1)" with a rear yard interface to the subject site and accessed<br>from the internal road network (Cunningham Drive).                                     |
|-------------------------|---------------------------------------------------------------------------------------------------------------------------------------------------------------------------------------------------------------------------------------------|
| To the South<br>& East: | Single-family dwellings on properties zoned "Single Detached (RS1/F)" designated for "Mixed Use (MU)" in the Official Community Plan (OCP) and "Mixed Use Employment – Residential" in the West Cambie Area Plan.                           |
| To the West:            | Across Garden City Road, a vacant property zoned "Auto-Oriented Commercial (CA)", with an active rezoning application to develop a six storey mixed use building for commercial and industrial uses (RZ 21-939474), currently under review. |

#### Official Community Plan/West Cambie Area Plan

The Official Community Plan (OCP) land use designation for the subject site is "Mixed Use (MU)", which provides for residential, commercial, industrial, office and institutional uses. The West Cambie Area Plan land use designation for the subject site is "Mixed Use Employment –

Residential". The West Cambie Area Plan also specifically identifies the southeast corner of Garden City Road and Cambie Road (subject site) as retail and retail services commercial (small floor plate only including service station and neighbourhood commercial). The West Cambie Area Plan also notes that most existing sites are expected to be redeveloped for new land uses, other than the Tomsett Elementary School, local convenience commercial and gas station uses. The development proposal is consistent with these designations.