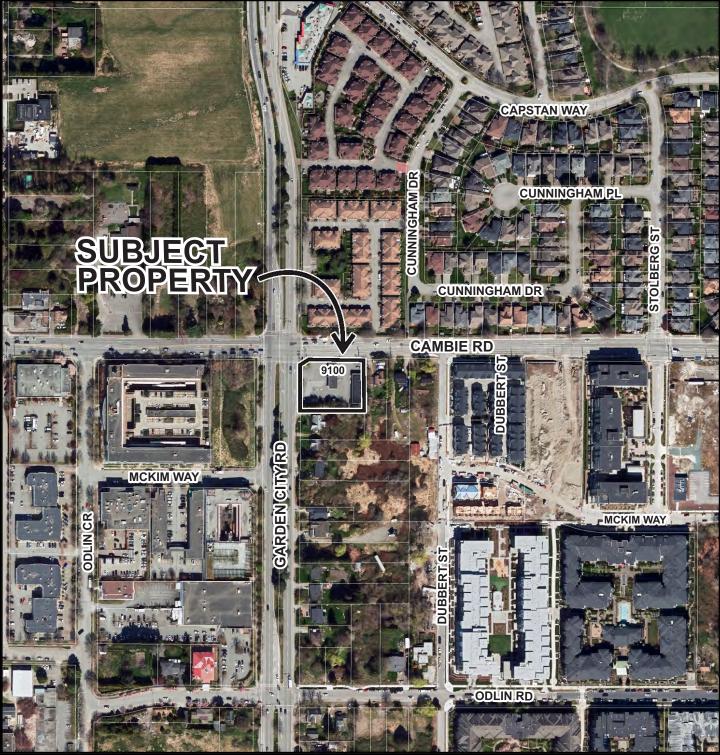

#### Origin

Pacific Land Group, on behalf of Parkland Fuel Corporation, has applied to the City of Richmond for permission to rezone the property at 9100 Cambie Road from the "Gas & Service Stations (CG2)" zone to a new site-specific zone, "Gas Station Commercial (ZC50) – West Cambie", in order to permit a gas station, convenience store and restaurant. A location map and aerial photograph are provided in Attachment 1. The subject site is currently occupied by a gas station and convenience store. The existing gas station is proposed to remain and the existing building containing the convenience store and service area (no longer in use) is proposed to be demolished and replaced by a new building with a convenience store and restaurant. Should the rezoning proceed a Development Permit application will be required.

#### **Surrounding Development**

| To the North:           | Across Cambie Road, townhouses on a property zoned "Low Density<br>Townhouses (RTL1)" with a rear yard interface to the subject site and accessed<br>from the internal road network (Cunningham Drive).                                     |
|-------------------------|---------------------------------------------------------------------------------------------------------------------------------------------------------------------------------------------------------------------------------------------|
| To the South<br>& East: | Single-family dwellings on properties zoned "Single Detached (RS1/F)" designated for "Mixed Use (MU)" in the Official Community Plan (OCP) and "Mixed Use Employment – Residential" in the West Cambie Area Plan.                           |
| To the West:            | Across Garden City Road, a vacant property zoned "Auto-Oriented Commercial (CA)", with an active rezoning application to develop a six storey mixed use building for commercial and industrial uses (RZ 21-939474), currently under review. |