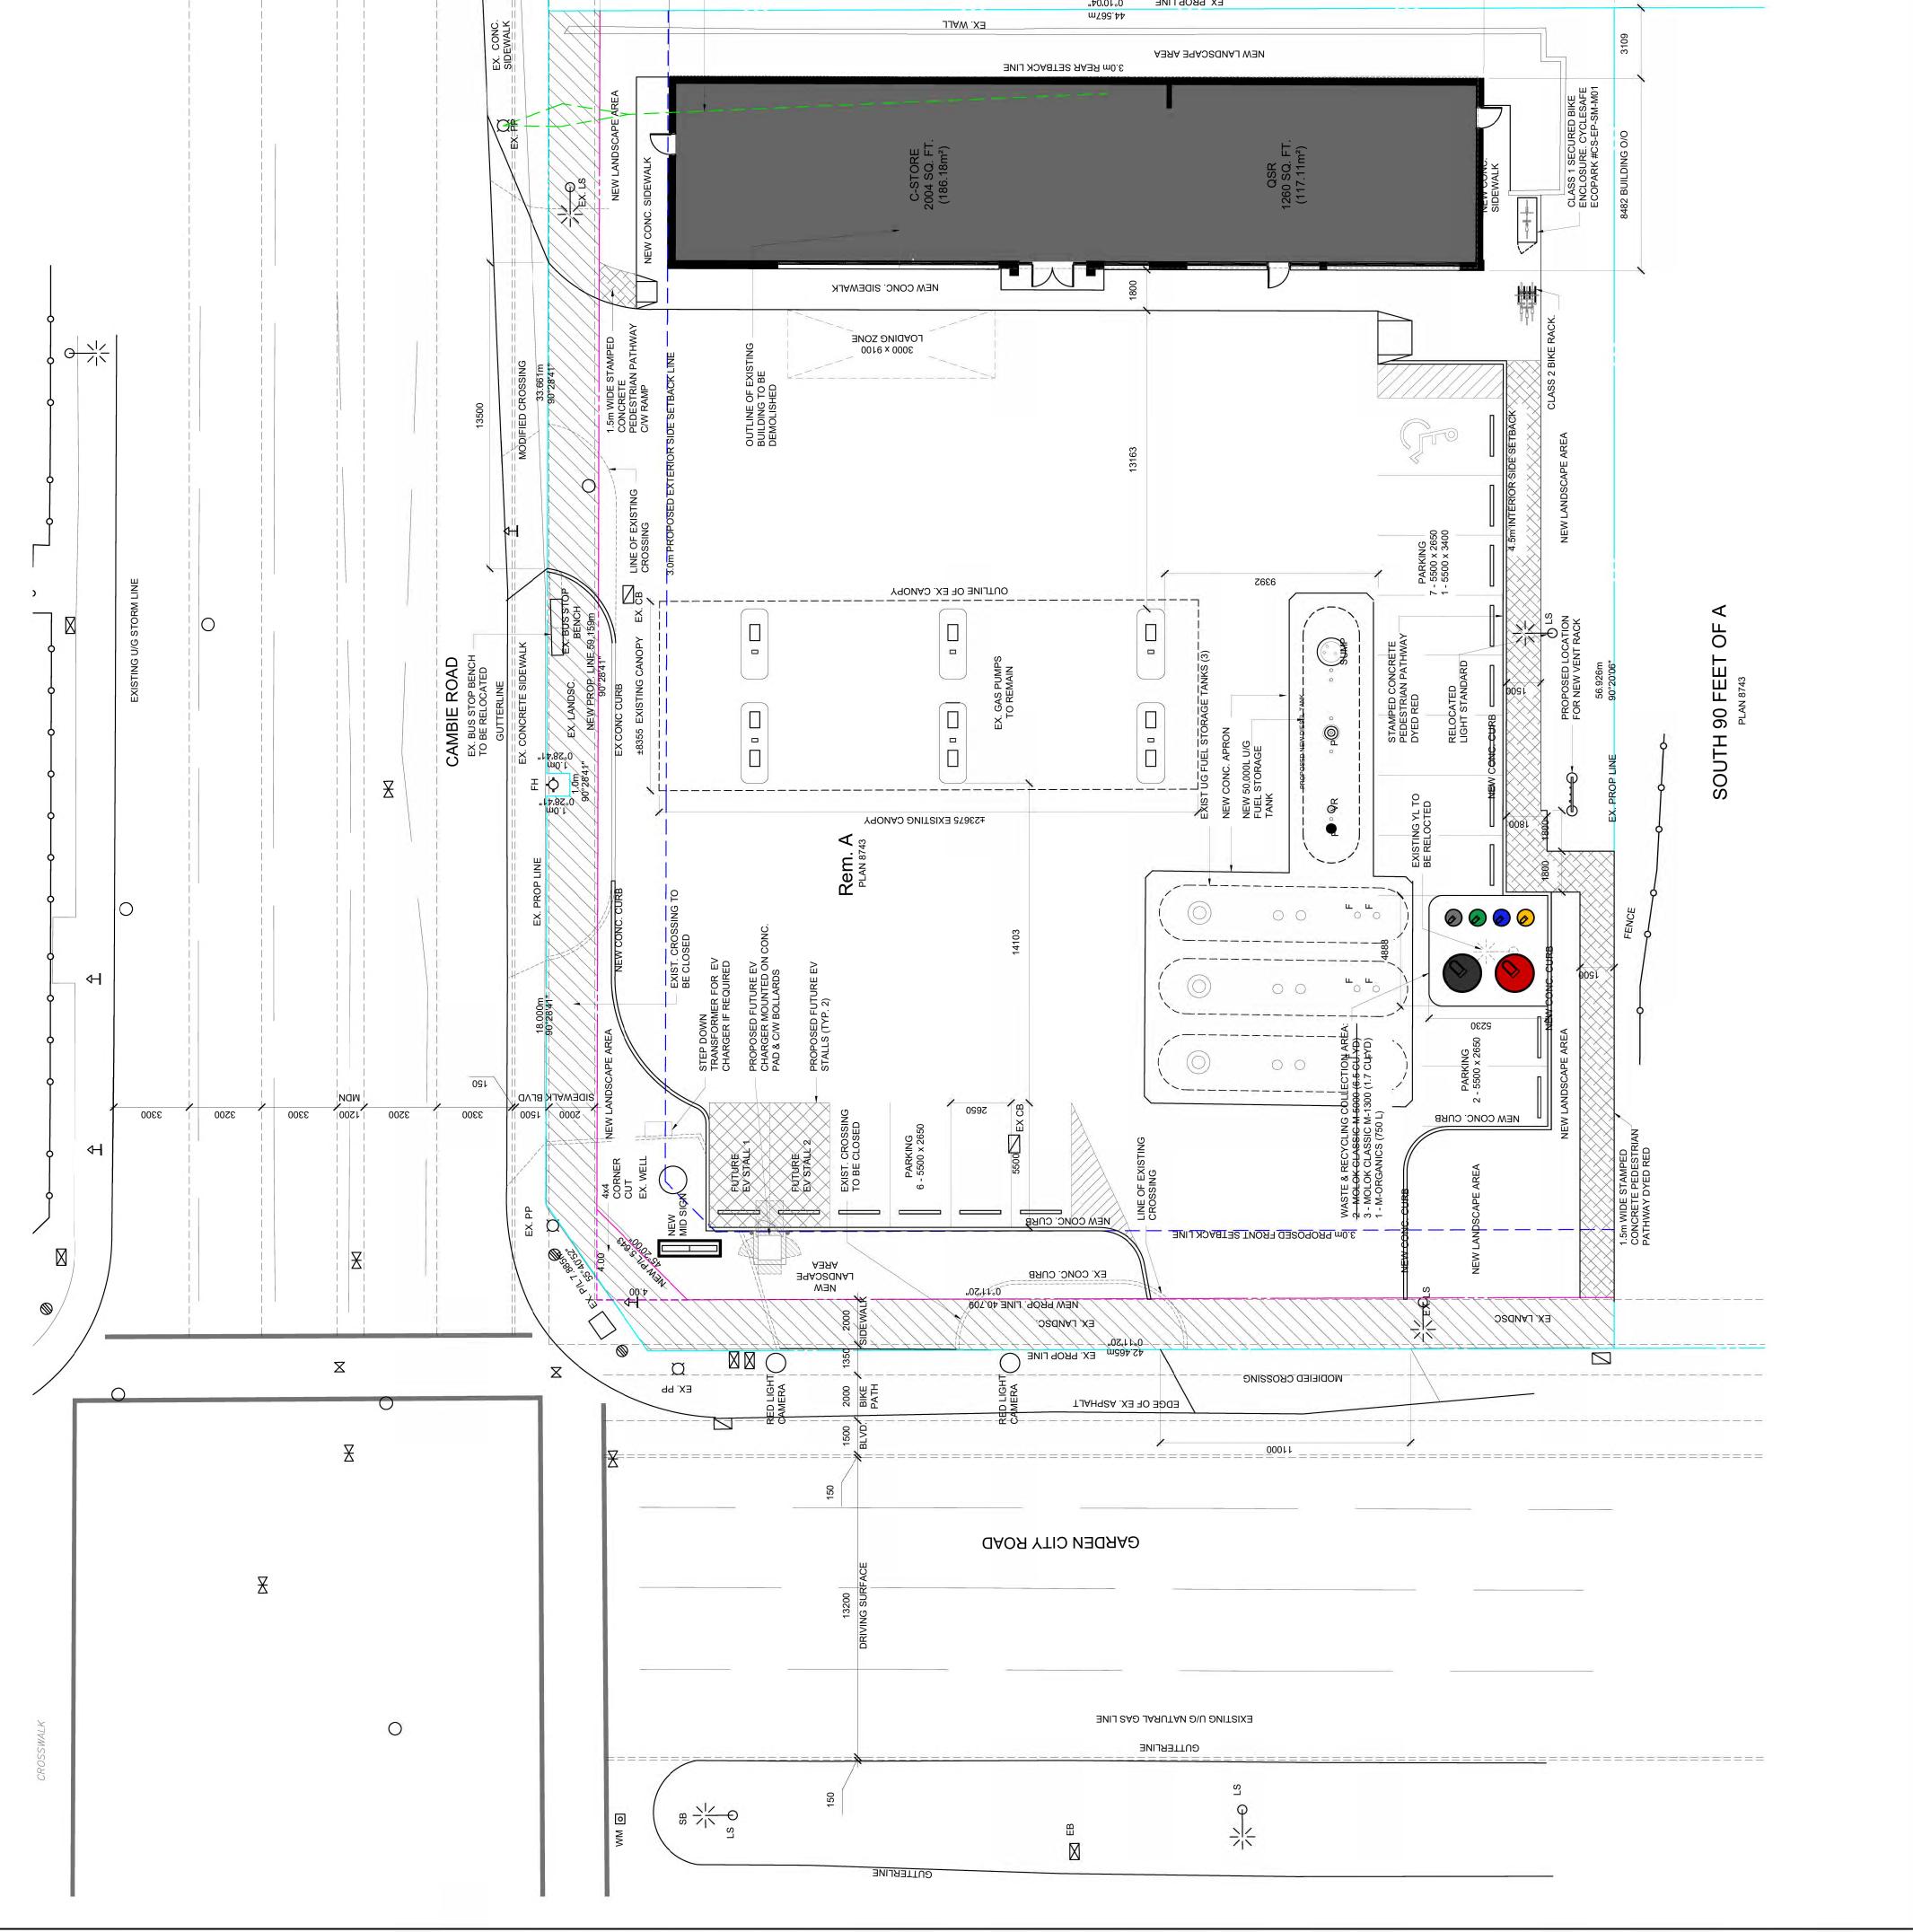

#### **Project Description**

The proposal includes the development of a one-storey building with a total floor area of  $303.3 \text{ m}^2$  (3,265 ft<sup>2</sup>) to accommodate a convenience store (approximately 186.2 m<sup>2</sup> (2,004 ft<sup>2</sup>)) and a restaurant (approximately 117.1 m<sup>2</sup> (1,261 ft<sup>2</sup>)). The existing gas station is proposed to remain. The conceptual development plans of the proposed development are provided in Attachment 2.

#### Site Planning

The proposed development involves the construction of a one-storey building of approximately  $303.3 \text{ m}^2$  in area to accommodate a convenience store (approximately  $186.2 \text{ m}^2$  in floor area) and a restaurant (approximately  $117.2 \text{ m}^2$ ). The building is proposed to be located in the eastern portion of the site, replacing the existing convenience store/service station building (approximately  $215 \text{ m}^2$  (2,324 ft<sup>2</sup>) in floor area). The existing gas station is proposed to remain.

Required off-street parking and bicycle parking is accommodated on-site consistent with Zoning Bylaw 8500. Pedestrian access in the form of a 1.5 m wide pathway is proposed to be provided from both street frontages (Cambie Road and Garden City Road).

#### Transportation and Site Access

The subject site is currently accessed from four existing driveways, two on Garden City Road and two on Cambie Road. Closure of one driveway on each of Garden City Road and Cambie Road (located closest to the intersection) is required. Vehicular access to the subject site is to be provided from the remaining existing driveway crossings on Garden City Road and Cambie Road (located furthest from the intersection). Both driveways will accommodate right-in/rightout traffic movement only (i.e., no left in/left out movements permitted) with the raised medians along Garden City Road (existing) and Cambie Road (to be constructed as part of this development).

Prior to final adoption of the rezoning bylaw, the applicant is required to provide the following road dedication to accommodate a road cross-section to City standard:

- Cambie Road: 2.25 m wide road dedication;
- Garden City Road: 2.25 m wide road dedication; and
- 4 m by 4 m corner cut on the southeast corner of Cambie Road and Garden City Road, measured from the new property lines.

- Cambie Road: new curb/gutter, 1.5 m wide grassed/treed boulevard, and 2.0 m wide sidewalk, and a new 1.2 m wide raised centre median separating westbound and eastbound traffic along Cambie Road.
- Garden City Road: new curb/gutter, 1.5 m wide grassed/treed boulevard, 2.0 m wide asphalt bike path, 1.35 m wide buffer strip with pedestrian lighting, and 2.0 m wide sidewalk.
- Garden City Road/Cambie Road intersection: upgrade of existing traffic signals to accommodate required frontage improvements.
- Installation of a new watermain along Garden City Road, upgrade of existing storm sewers, and provide approximately 320 m of new sanitary sewers.