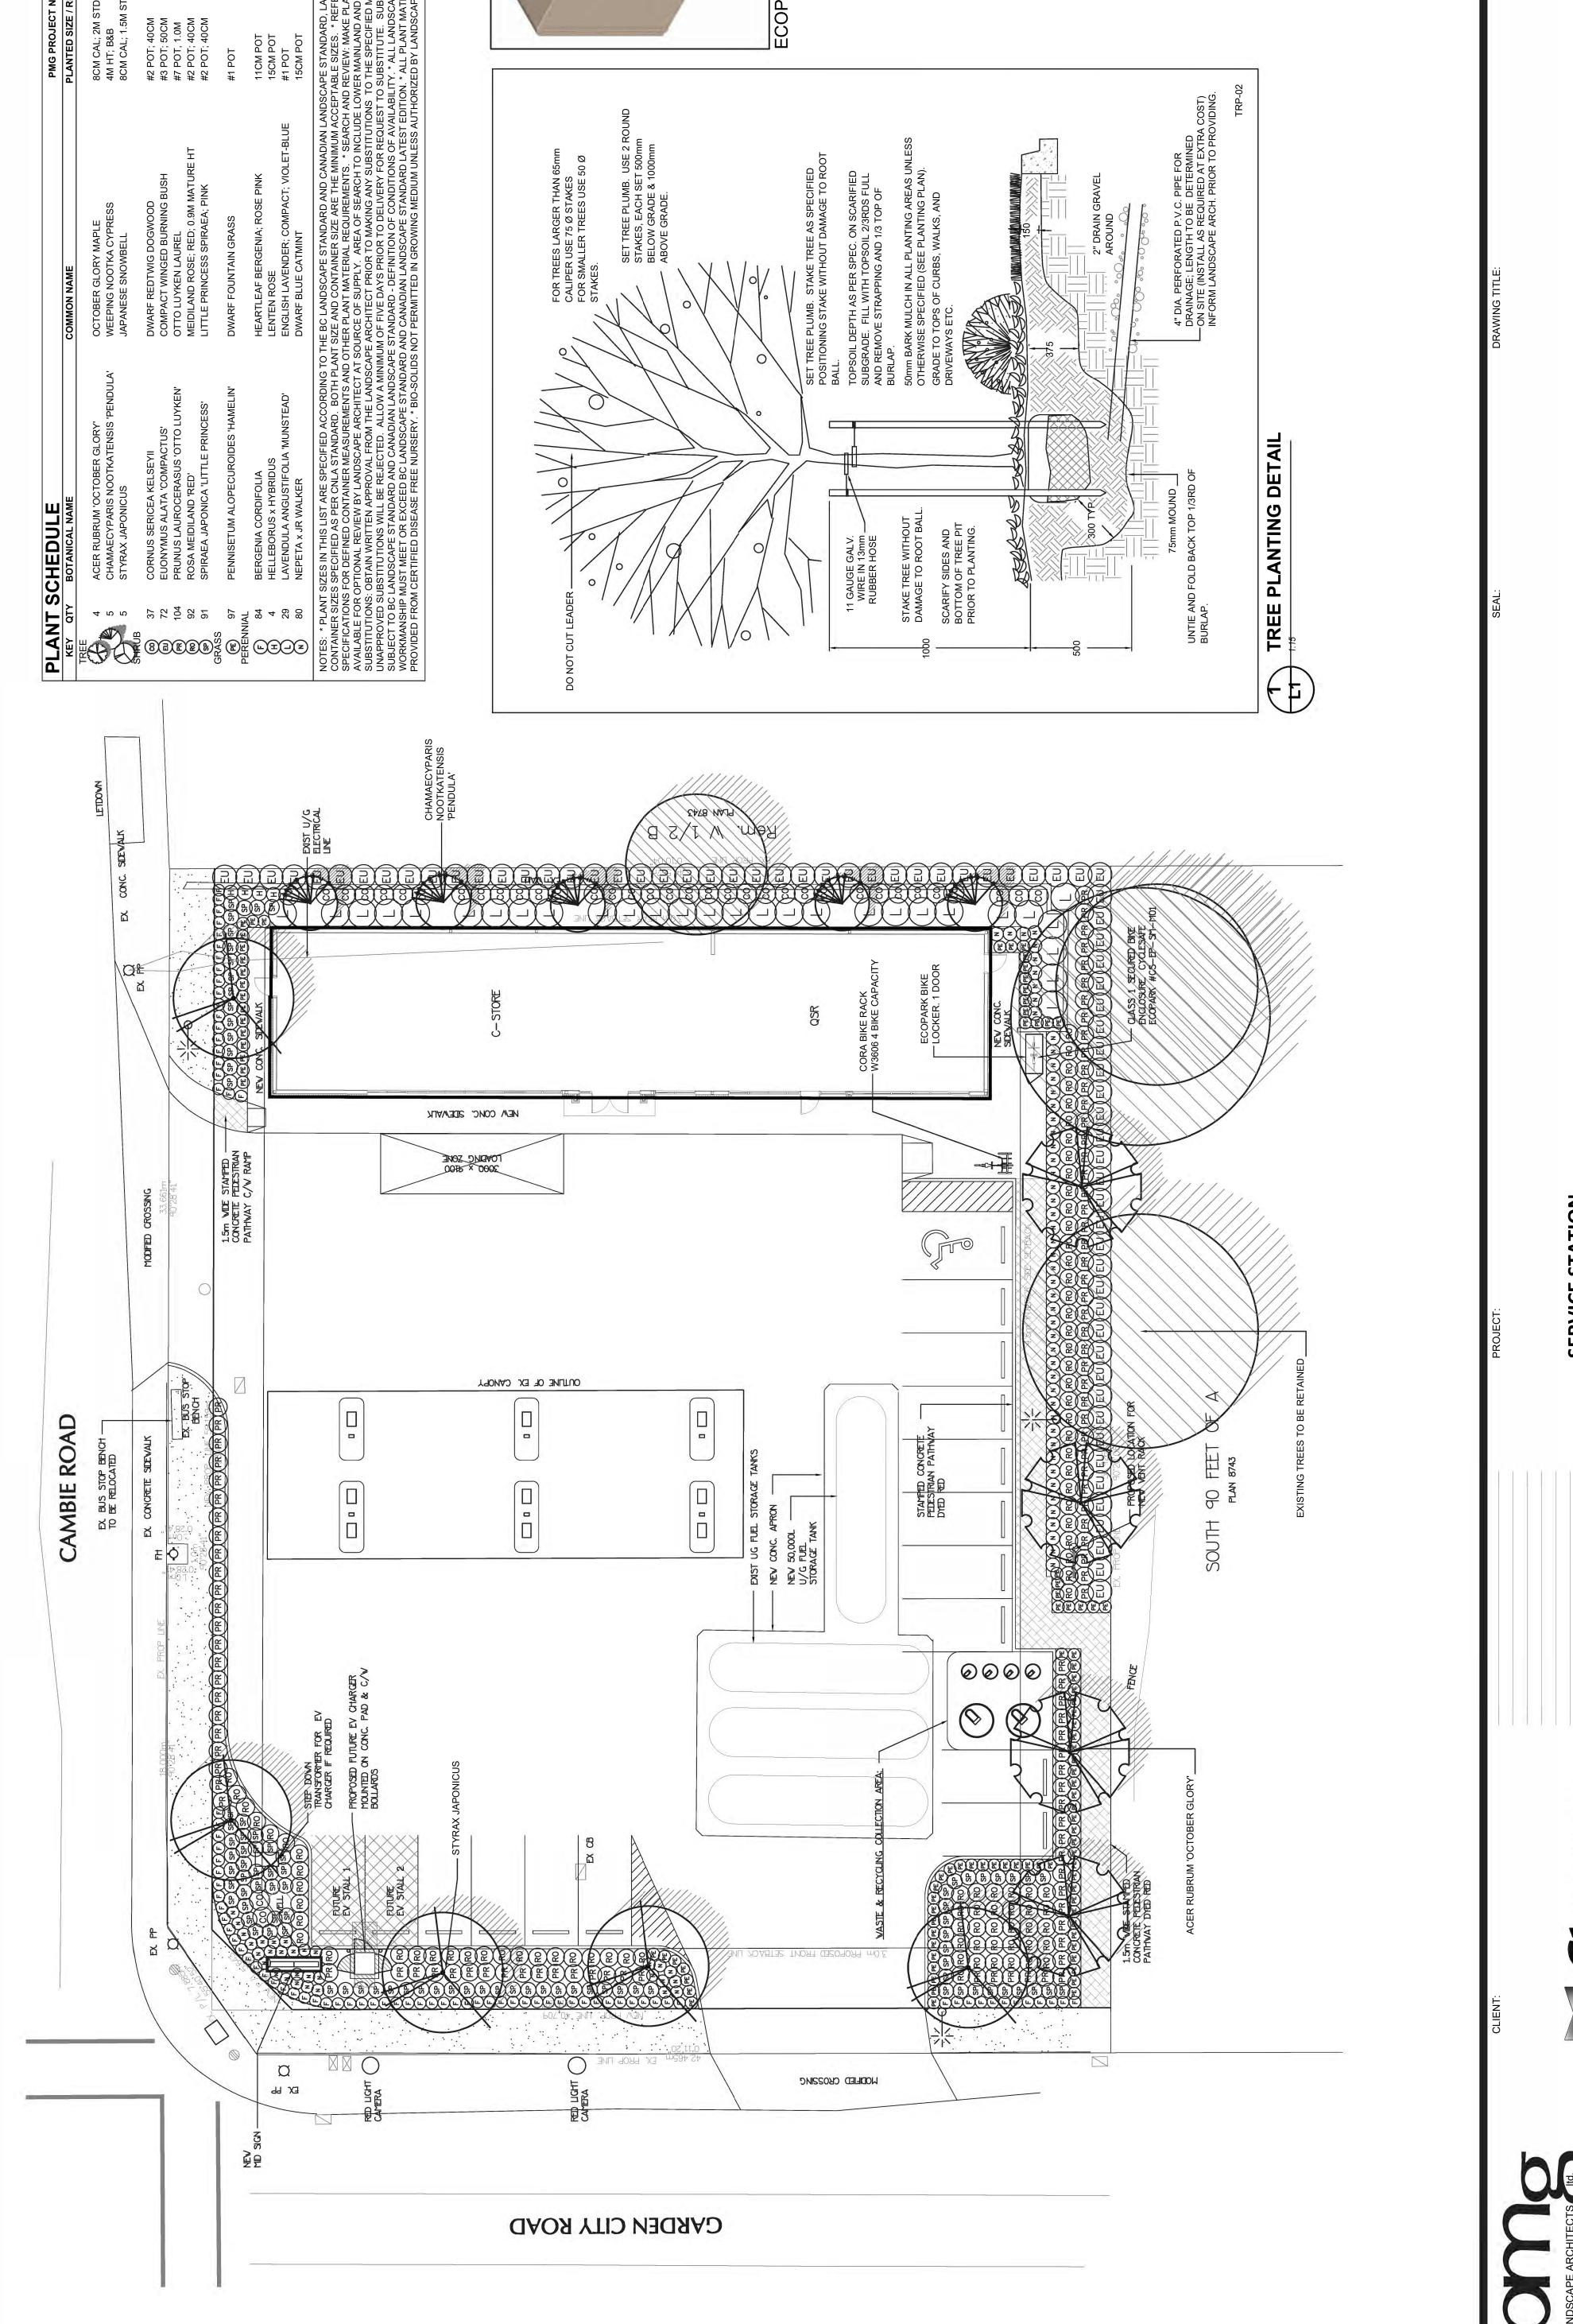

#### Tree Retention and Replacement

The applicant has submitted a Certified Arborist's Report; which identifies on-site and off-site tree species, assesses tree structure and condition, and provides recommendations on tree retention and removal relative to the proposed development. The Report assesses 18 bylaw-sized trees (tag# 1-16, 18-19) on the subject property and 19 trees on neighbouring properties (tag# 20-38).

The City's Tree Preservation Coordinator has reviewed the Arborist's Report and Tree Management Plan (Attachment 4), conducted an on-site visual tree assessment and provides the following comments:

- 18 trees (tag# 1-16, 18-19) located on-site along the south property line are a row of mixed species in poor condition. These trees are co-dominant and have been previously topped which does not make them good candidates for retention. The trees are also in conflict with the proposed on-site pedestrian pathway that will provide a connection from the City sidewalk on Garden City Road to the proposed building. Remove and replace.
- 16 trees located on the neighbouring property to the east (tag# 23-38) are identified to be retained and protected with Arborist supervision. Provide tree protection as per City of Richmond Tree Protection Information Bulletin Tree-03.
- 3 trees (tag# 20-22) located on the neighbouring property to the south are in good condition and are identified to be to be retained and protected with Arborist supervision. Provide tree protection as per City of Richmond Tree Protection Information Bulletin Tree-03.

#### Tree Replacement

The applicant wishes to remove 18 on-site trees (tag# 1-16, 18-19). The 2:1 replacement ratio would require a total of 36 replacement trees to be planted and maintained on-site. Based on the

submitted preliminary Landscape Plan, the applicant is proposing to plant 14 trees. The required replacement trees are to be of the following minimum sizes, based on the size of the trees being removed as per Tree Protection Bylaw No. 8057.

| No. of Replacement Trees | Minimum Caliper of Deciduous<br>Replacement Tree | Minimum Height of Coniferous<br>Replacement Tree |
|--------------------------|--------------------------------------------------|--------------------------------------------------|
| 14                       | 8 cm                                             | 4 m                                              |

To satisfy the 2:1 replacement ratio established in the OCP, the applicant will contribute \$16,500 (\$750/tree) to the City's Tree Compensation Fund in lieu of the remaining 22 trees that cannot be accommodated on the subject property after redevelopment.

#### Tree Protection

19 trees (tag# 20-38) on neighbouring properties are to be retained and protected. The applicant has submitted a tree protection plan showing the trees to be retained (Attachment 4). To ensure that the trees identified for retention are protected at development stage, the applicant is required to complete the following items:

- Prior to final adoption of the rezoning bylaw, submission to the City of a contract with a Certified Arborist for the supervision of all works conducted within or in close proximity to tree protection zones. The contract must include the scope of work required, the number of proposed monitoring inspections at specified stages of construction, any special measures required to ensure tree protection, and a provision for the arborist to submit a post-construction impact assessment to the City for review.
- Prior to demolition of the existing building on the subject site, installation of tree protection fencing around all trees to be retained. Tree protection fencing must be installed to City standard in accordance with the City's Tree Protection Information Bulletin Tree-03 prior to any works being conducted on-site, and remain in place until construction and landscaping on-site is completed.