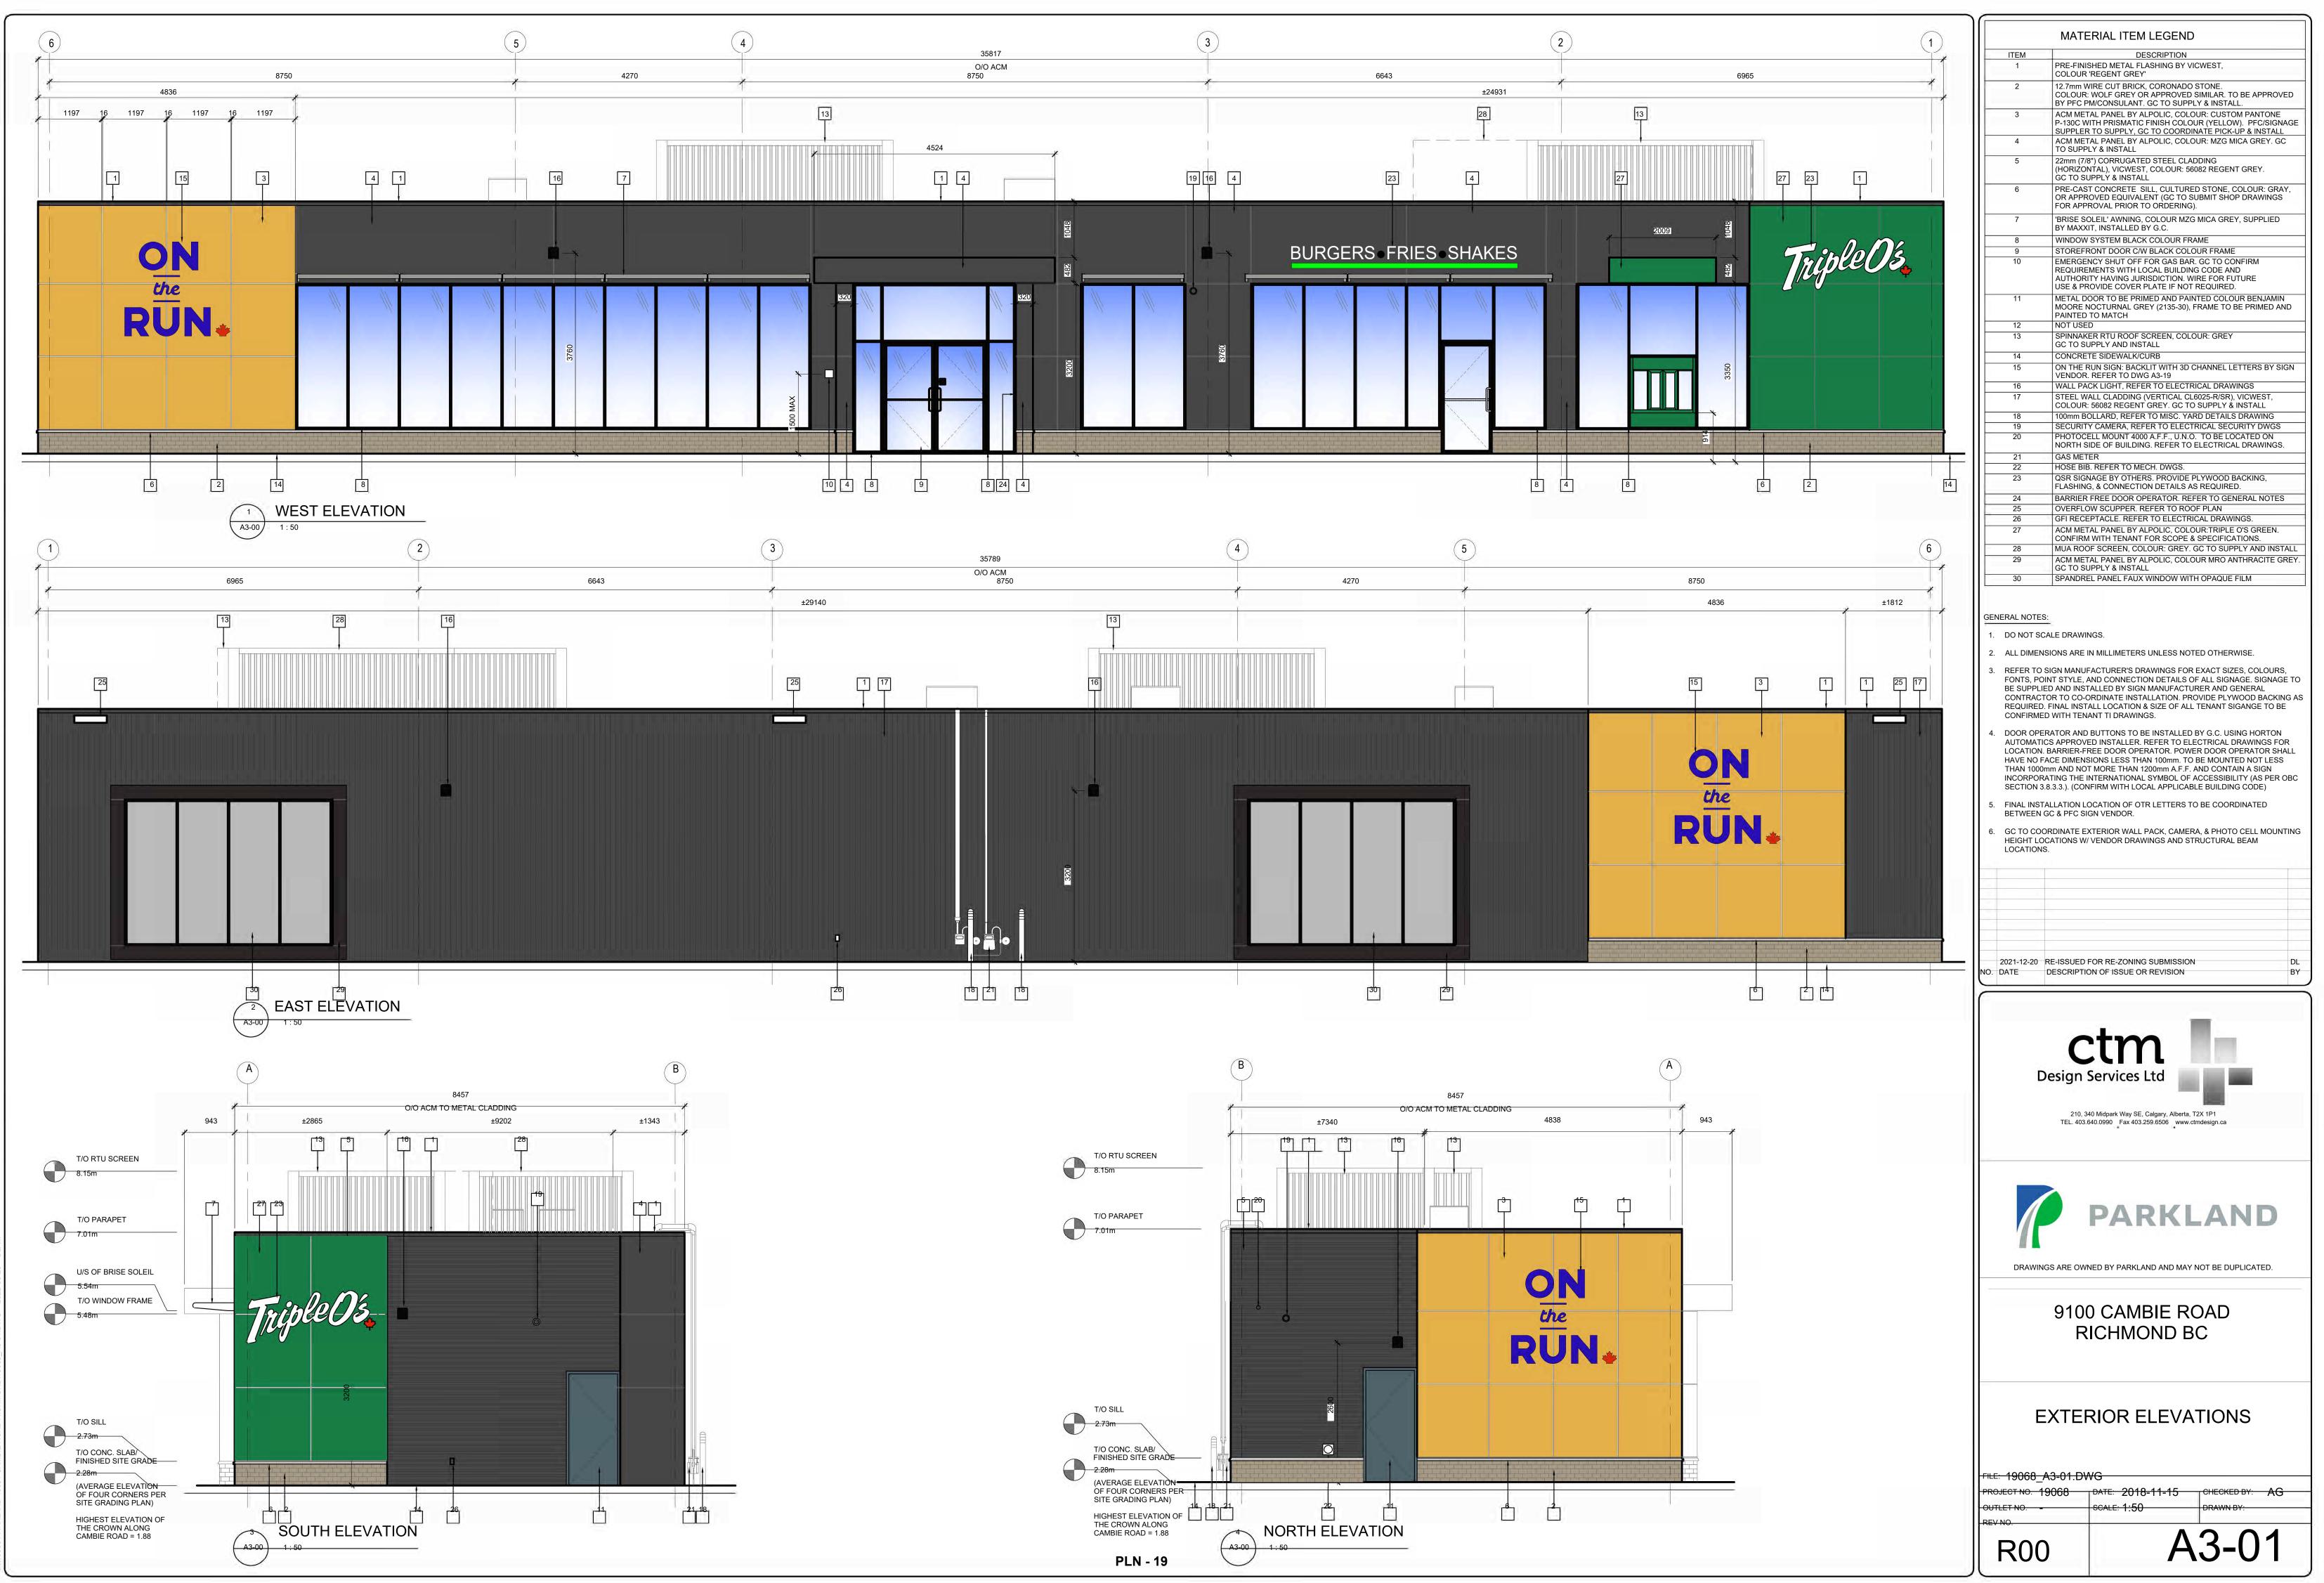

#### **Project Description**

The proposal includes the development of a one-storey building with a total floor area of  $303.3 \text{ m}^2$  (3,265 ft<sup>2</sup>) to accommodate a convenience store (approximately 186.2 m<sup>2</sup> (2,004 ft<sup>2</sup>)) and a restaurant (approximately 117.1 m<sup>2</sup> (1,261 ft<sup>2</sup>)). The existing gas station is proposed to remain. The conceptual development plans of the proposed development are provided in Attachment 2.

#### Site Planning

The proposed development involves the construction of a one-storey building of approximately  $303.3 \text{ m}^2$  in area to accommodate a convenience store (approximately  $186.2 \text{ m}^2$  in floor area) and a restaurant (approximately  $117.2 \text{ m}^2$ ). The building is proposed to be located in the eastern portion of the site, replacing the existing convenience store/service station building (approximately  $215 \text{ m}^2$  (2,324 ft<sup>2</sup>) in floor area). The existing gas station is proposed to remain.

- Compliance with Development Permit Guidelines for commercial developments in the OCP, including review of pedestrian circulation, landscape and surface treatments, and Crime Prevention Through Environmental Design (CPTED) principals.
- Refinement of the proposed building form and architectural features to achieve sufficient variety in design and create an interesting streetscape along Garden City Road and Cambie Road.

- Confirmation that the proposed convenience store and restaurant operations, including sound generated by exhaust fans, HVAC systems and all other mechanical equipment onsite, complies with the maximum permitted levels under the City's Noise Bylaw.
- Adequate screening of external HVAC units, tanks and vent stacks exposed to views from the street and future development to the east and south, including a variety of roof material/colour to develop visual interest.
- Review of proposed lighting on-site and on the building to limit light pollution to adjacent properties.