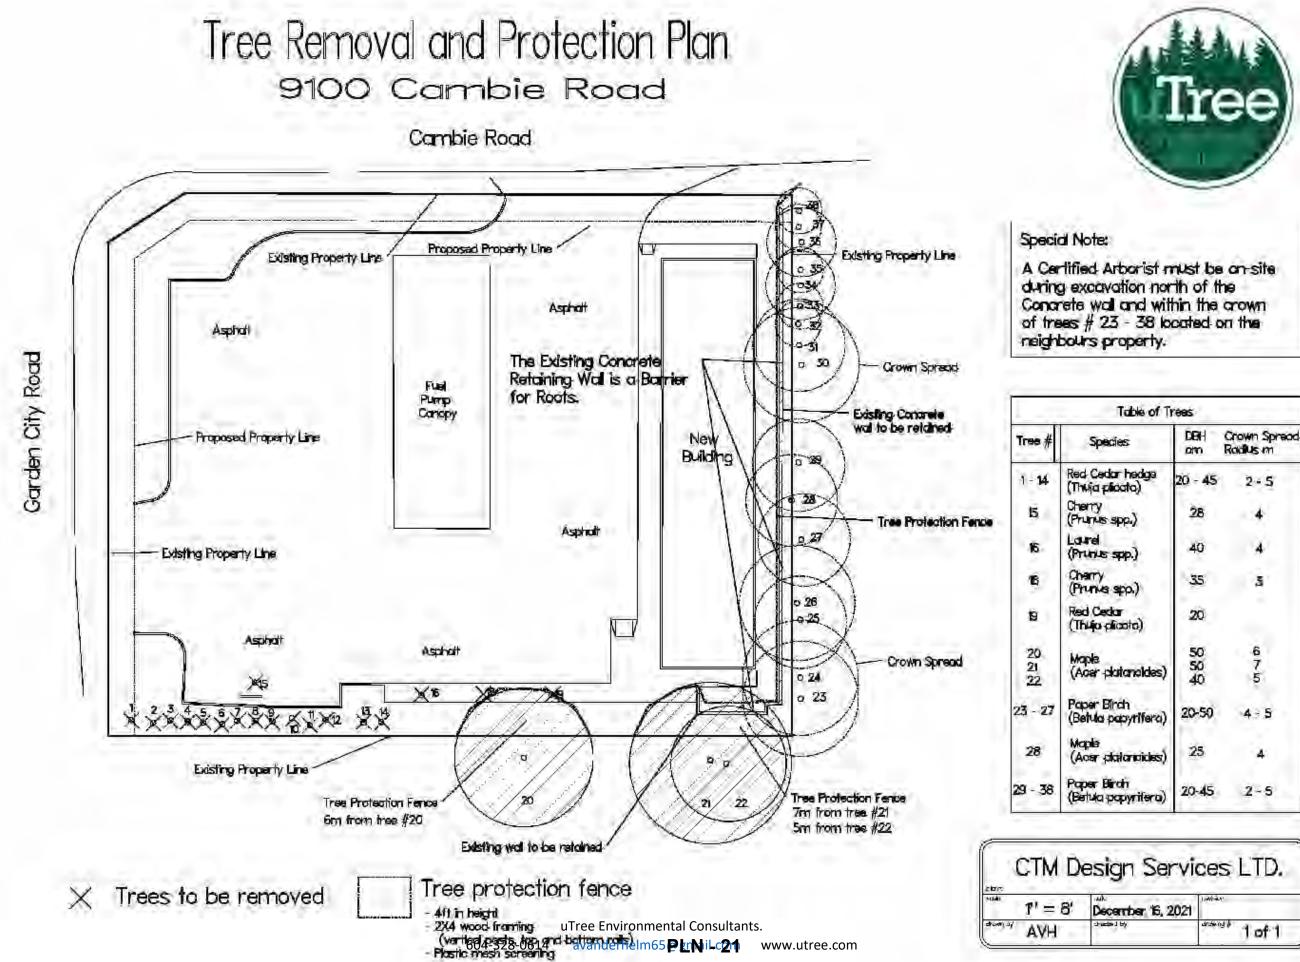

#### Tree Retention and Replacement

The applicant has submitted a Certified Arborist's Report; which identifies on-site and off-site tree species, assesses tree structure and condition, and provides recommendations on tree retention and removal relative to the proposed development. The Report assesses 18 bylaw-sized trees (tag# 1-16, 18-19) on the subject property and 19 trees on neighbouring properties (tag# 20-38).

The City's Tree Preservation Coordinator has reviewed the Arborist's Report and Tree Management Plan (Attachment 4), conducted an on-site visual tree assessment and provides the following comments:

- 18 trees (tag# 1-16, 18-19) located on-site along the south property line are a row of mixed species in poor condition. These trees are co-dominant and have been previously topped which does not make them good candidates for retention. The trees are also in conflict with the proposed on-site pedestrian pathway that will provide a connection from the City sidewalk on Garden City Road to the proposed building. Remove and replace.
- 16 trees located on the neighbouring property to the east (tag# 23-38) are identified to be retained and protected with Arborist supervision. Provide tree protection as per City of Richmond Tree Protection Information Bulletin Tree-03.
- 3 trees (tag# 20-22) located on the neighbouring property to the south are in good condition and are identified to be to be retained and protected with Arborist supervision. Provide tree protection as per City of Richmond Tree Protection Information Bulletin Tree-03.

#### Tree Replacement

The applicant wishes to remove 18 on-site trees (tag# 1-16, 18-19). The 2:1 replacement ratio would require a total of 36 replacement trees to be planted and maintained on-site. Based on the

submitted preliminary Landscape Plan, the applicant is proposing to plant 14 trees. The required replacement trees are to be of the following minimum sizes, based on the size of the trees being removed as per Tree Protection Bylaw No. 8057.

To satisfy the 2:1 replacement ratio established in the OCP, the applicant will contribute \$16,500 (\$750/tree) to the City's Tree Compensation Fund in lieu of the remaining 22 trees that cannot be accommodated on the subject property after redevelopment.

#### Tree Protection

19 trees (tag# 20-38) on neighbouring properties are to be retained and protected. The applicant has submitted a tree protection plan showing the trees to be retained (Attachment 4). To ensure that the trees identified for retention are protected at development stage, the applicant is required to complete the following items:

- Prior to final adoption of the rezoning bylaw, submission to the City of a contract with a Certified Arborist for the supervision of all works conducted within or in close proximity to tree protection zones. The contract must include the scope of work required, the number of proposed monitoring inspections at specified stages of construction, any special measures required to ensure tree protection, and a provision for the arborist to submit a post-construction impact assessment to the City for review.
- Prior to demolition of the existing building on the subject site, installation of tree protection fencing around all trees to be retained. Tree protection fencing must be installed to City standard in accordance with the City's Tree Protection Information Bulletin Tree-03 prior to any works being conducted on-site, and remain in place until construction and landscaping on-site is completed.