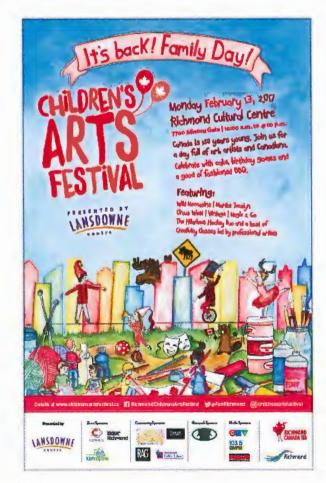

#### 9th Annual Children's Arts Festival: February 13-17, 2017

With a focus on Canada 150, this popular event, presented in partnership with the Library and Minoru Place Activity Centre, returned to the Richmond Library, Cultural Centre, Minoru Place Activity Centre, Minoru Arenas and the Minoru Plaza.

Including the public day and school out-trip week, more than 7,000 participants took part in dozens of hands-on workshops led by professional artists. Interactive arts programs, theatre and music performances and roving entertainers including the premier of the Circus West production *Glowing Hearts* commissioned by the Festival in honour of Canada 150.