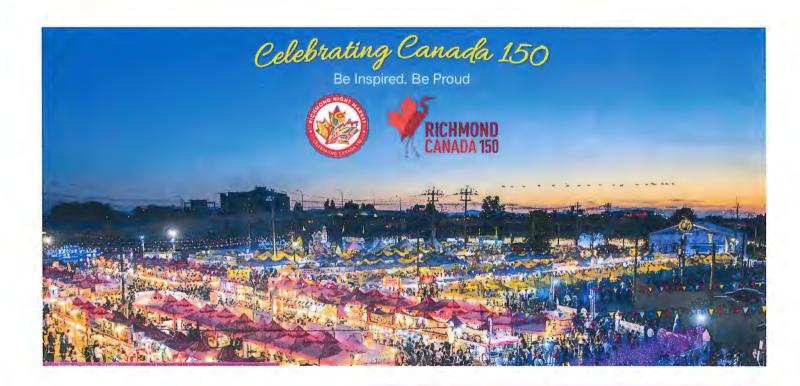

#### Ships to Shore – King of the Sea: May 3-8, 2017

Ships to Shore *King of the Sea* featured the Japanese tall ship, *Kaiwo Maru*, at the docks of Garry Point Park. An estimated 75,000 visitors welcomed the 361 feet long, 182 feet tall vessel and its 170 crew at this free three-day festival. Boarding passes were fully subscribed and thousands more viewed the ship from the docks and shore. Pre-booked paddlewheel boat tours brought visitors from Britannia Shipyards National Historic Site for a waterside viewing of the *Kaiwo Maru*. The festival was animated with entertainment, a main stage and community stage performances included a headline performance by Alan Doyle. The festival featured food trucks, vendors, Kids Cove activity area, carnival rides, and community exhibits including the Richmond Canada 150 Pavilion.

The City collaborated with the organizers of the Steveston Salmon Festival and, between the two events, overall attendance exceeded 100,000 people.