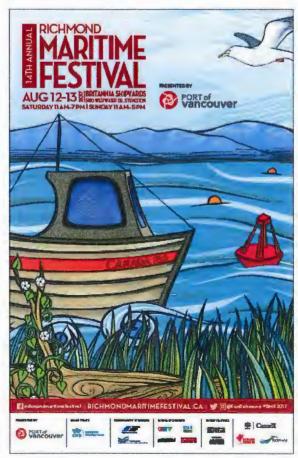

#### 14th Annual Richmond Maritime Festival: August 12-13, 2017

The Richmond Maritime Festival attracted an estimated 40,000 participants over the two-day event. In partnership with the Britannia Heritage Shipyard Society and the Richmond Arts Coalition, the festival honoured both the cultural and maritime history of Steveston and celebrated the Britannia Heritage Shipyards National Historic site.

Thanks to Department of Canadian Heritage funding through the Richmond Arts Coalition (RAC), local artists and artisans offered a variety of performances and interactive exhibits including live music, puppeteers, hands-on art activities and more. Performance highlights included the Halifax Wharf Rats, Tiller's Folley, Mere Phantom and Good For Grapes. Artisan highlights included fish printing, a maritime knit-in, paddle painting and coracle weaving.

Britannia Heritage Shipyard Society volunteers helped the Maritime Festival highlight wooden boats at the event with a special focus on boat displays, hands-on boat building opportunities and performances. This area also included wooden ship boarding opportunities, dragonboat experiences, displays and a traditional First Nations War Canoe.