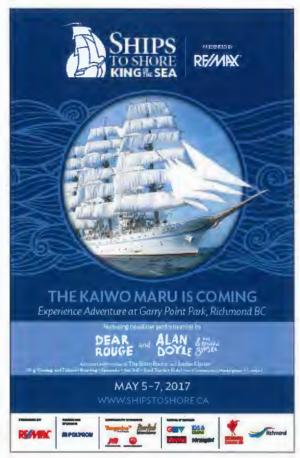

#### Ships to Shore – King of the Sea: May 3-8, 2017

Ships to Shore *King of the Sea* featured the Japanese tall ship, *Kaiwo Maru*, at the docks of Garry Point Park. An estimated 75,000 visitors welcomed the 361 feet long, 182 feet tall vessel and its 170 crew at this free three-day festival. Boarding passes were fully subscribed and thousands more viewed the ship from the docks and shore. Pre-booked paddlewheel boat tours brought visitors from Britannia Shipyards National Historic Site for a waterside viewing of the *Kaiwo Maru*. The festival was animated with entertainment, a main stage and community stage performances included a headline performance by Alan Doyle. The festival featured food trucks, vendors, Kids Cove activity area, carnival rides, and community exhibits including the Richmond Canada 150 Pavilion.

Community participants included the Gulf of Georgia Cannery, Tourism Richmond, Steveston Japanese Language School, Nikkei Centre, Steveston Japanese Cultural Centre, Steveston Merchants Association, Canadian Coastguard, RCMSAR, Steveston Community Association, and Britannia Heritage Shipyard Society.