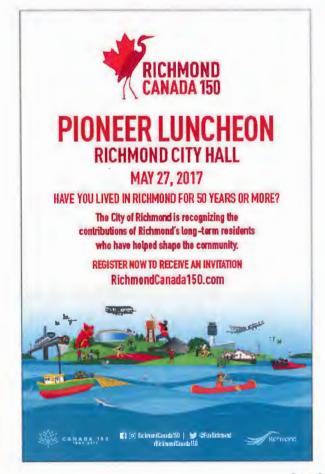

#### Pioneer Luncheon: May 27, 2017

The Pioneer Luncheon was a special celebration to recognize the contributions of Richmond's long-time residents. Individuals who had lived in Richmond for 50 years or longer were invited to register to receive an invitation to the luncheon which took place under tents on Richmond City Hall's north plaza. Approximately 720 guests, some whom had lived in Richmond for more than 90 years, enjoyed a catered lunch, live entertainment, words from the Mayor, as well as memories of growing up in Richmond from Richmond pioneers Councillor Harold Steves and former school teacher Charan Gill.

Each guest received a special commemorative certificate and a Pioneer pin as a parting gift. Attendees were also invited to share their stories to create a video legacy for future generations. This video, along with a highlight reel showcasing the event, is available for viewing on the City's YouTube channel.