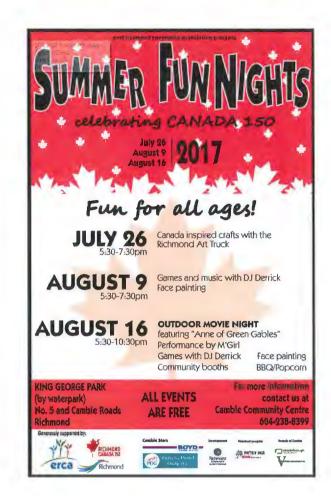

#### Richmond Canada 150 Community Celebration Grants

The Richmond Canada 150 Community Celebration Grant Program helped small, Richmond-based non-profit organizations, community associations and neighbourhood groups plan and execute activities and events to create lasting memories of Canada 150. A total of \$146,300 was awarded to 47 projects including small festivals, PAC events, neighbourhood celebrations, and heritage projects. See Attachment 1 for a list of funded projects and Attachment 5 for a collection of promotional posters from the events.