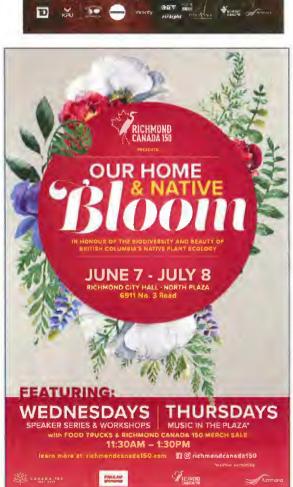

#### Music in the Plaza: June - September, 2017

The Music in the Plaza project was produced to support Our Home and Native Bloom, Doors Open and Culture Days with musical programming for a total of 14 days. Performing artists included Shyama-Priya, Desiree Dawson, Vashon Ensemble and Em Chambers. Music in the Plaza helped animate the public spaces and provided free entertainment to the community.

*Fluvial Fan* by Nicole Alden, Patrick Beech, Genevieve Depelteau, John Musil, Allison Tweedie

Fluvial Fan was a pop-up garden installation at Richmond City Hall Plaza composed of more than 4,700 potted plants representing species native to British Columbia. Designed by landscape architecture students from the University of British Columbia, the design depicted floral "islands" to symbolically represent Richmond's 17 islands and the landforms that have been shaped over time by the Fraser River. The installation was part of Our Home and Native Bloom, an interdepartmental project and collaboration between Public Art, Engineering Sustainability, Parks Services and Major Events. The project incorporated weekly educational artist talks, workshops and Music in the Plaza programming from June 7 to July 8, 2017.