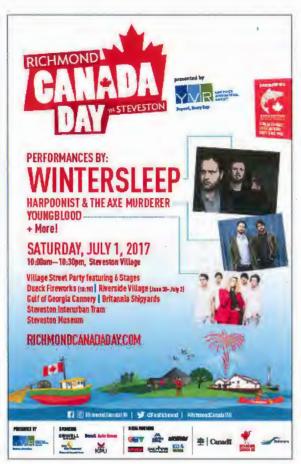

#### Richmond Canada Day in Steveston: July 1, 2017

On July 1, celebrations were enhanced with the addition of a new street festival: Richmond Canada Day in Steveston. The festival site included Steveston Village, Imperial Landing, Gulf of Georgia Cannery, Britannia Shipyards National Historic Site, Steveston Museum and Steveston Tram. Sections of Bayview Street, No. 1 Road, and First Avenue were closed for the festival.

Richmond Canada Day featured six stages, 30 artists, more than 50 exhibitors, food trucks and fireworks. The festival also included a flag raising ceremony at the Gulf of Georgia Cannery prior to the parade and boat viewing comprised of 19 vessels. An estimated 12,000 people visited the docks. The Steveston Interurban Tram hosted more than 4,000 visitors and the Steveston Museum saw 2,170 children and adults receive temporary tattoos in the museum's Town Square Park.

The City collaborated with the organizers of the Steveston Salmon Festival and, between the two events, overall attendance exceeded 100,000 people.