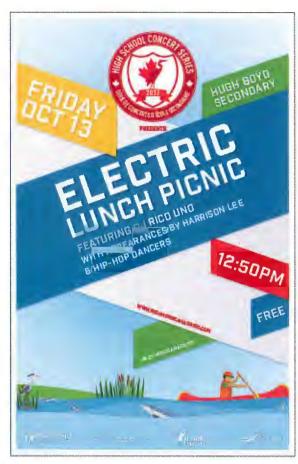

#### High School Concert Series: May-October, 2017

Richmond secondary schools participated in the High School Concert Series tour. Events in spring and fall took place over the lunch hour.

Each of the schools had a team of students who helped with the planning, programming and emcee roles for their event. In May, students enjoyed performances by the school band and/or dance group, followed by a performance by local indie band Good for Grapes.

In September and October, event programming changed to an "Electric Lunch Picnic" theme where students were able to participate and learn fun hip-hop moves with Diamonds in the Rough, be captivated by national yo-yo champion Harrison Lee and enjoy live spinning by DJ Rico Uno.

This project was funded by the Government of Canada's Canada 150 Fund.