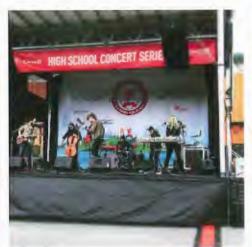

#### High School Concert Series: May-October, 2017

Richmond secondary schools participated in the High School Concert Series tour. Events in spring and fall took place over the lunch hour.

Each of the schools had a team of students who helped with the planning, programming and emcee roles for their event. In May, students enjoyed performances by the school band and/or dance group, followed by a performance by local indie band Good for Grapes.

In September and October, event programming changed to an "Electric Lunch Picnic" theme where students were able to participate and learn fun hip-hop moves with Diamonds in the Rough, be captivated by national yo-yo champion Harrison Lee and enjoy live spinning by DJ Rico Uno.

This project was funded by the Government of Canada's Canada 150 Fund.