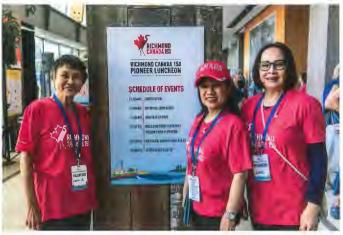

#### Pioneer Luncheon: May 27, 2017

The Pioneer Luncheon was a special celebration to recognize the contributions of Richmond's long-time residents. Individuals who had lived in Richmond for 50 years or longer were invited to register to receive an invitation to the luncheon which took place under tents on Richmond City Hall's north plaza. Approximately 720 guests, some whom had lived in Richmond for more than 90 years, enjoyed a catered lunch, live entertainment, words from the Mayor, as well as memories of growing up in Richmond from Richmond pioneers Councillor Harold Steves and former school teacher Charan Gill.